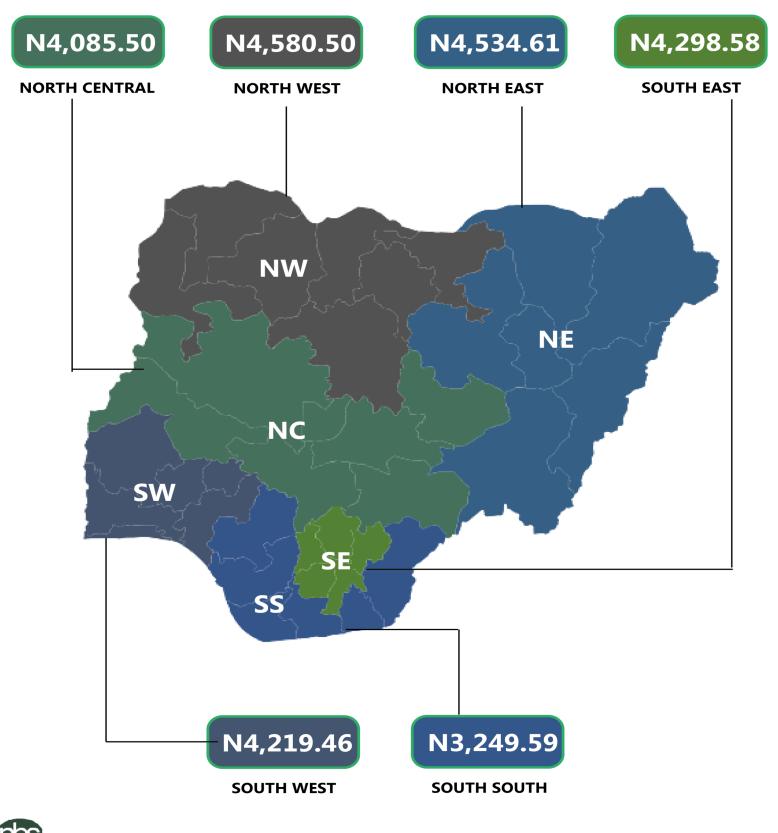

The average retail price per gallon of Household Kerosene paid by consumers in April 2023 was N4,166.94, showing an increase of 1.50% from N4,105.25 in March 2023. On a year-on-year basis, this increased by 95.03% from N2,136.52 in April 2022.