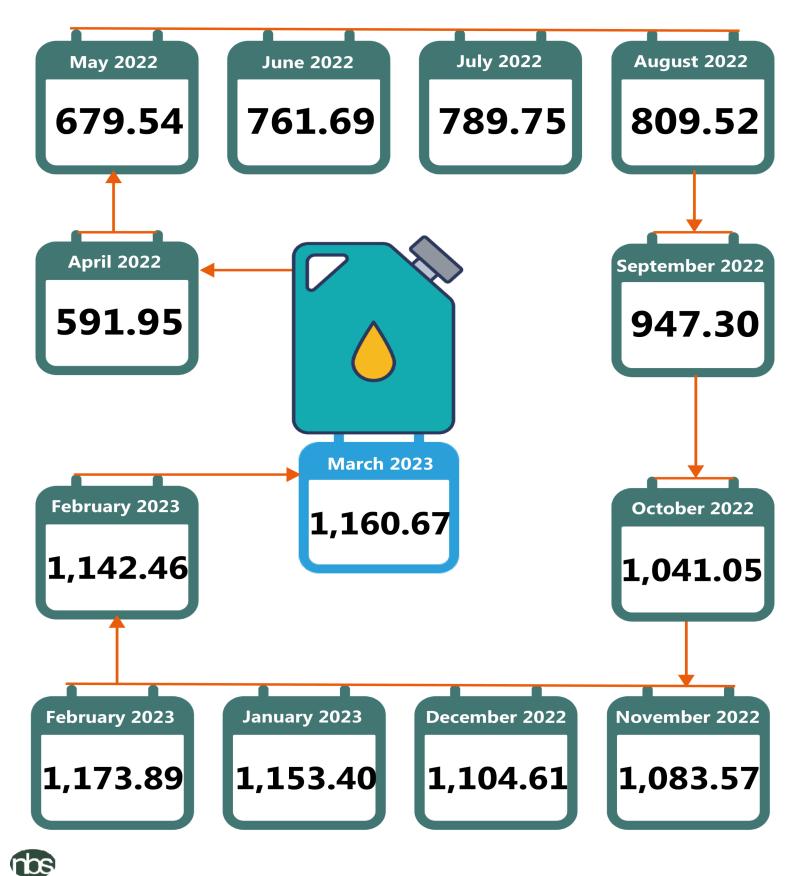

#### APPENDIX

|               |                                                           | LITR     | E        |       |        |
|---------------|-----------------------------------------------------------|----------|----------|-------|--------|
|               | Average of Apr-22 Average of Mar-23 Average of Apr-23 MoM |          |          | oM Yo | Y      |
| NORTH CENTRAL | 572.06                                                    | 1,105.17 | 1,115.39 | 0.93  | 94.98  |
| Abuja         | 563.43                                                    | 1,368.52 | 1,382.10 | 0.99  | 145.30 |
| Benue         | 543.55                                                    | 1,179.17 | 1,190.20 | 0.94  | 118.97 |
| Kogi          | 569.30                                                    | 975.00   | 985.10   | 1.04  | 73.04  |
| Kwara         | 606.34                                                    | 980.17   | 990.10   | 1.01  | 63.29  |
| Nasarawa      | 565.22                                                    | 984.72   | 1,000.00 | 1.55  | 76.92  |
| Niger         | 573.25                                                    | 1,175.00 | 1,180.25 | 0.45  | 105.89 |
| Plateau       | 583.33                                                    | 1,073.61 | 1,080.00 | 0.60  | 85.14  |
| NORTH EAST    | 577.62                                                    | 1,256.59 | 1,273.53 | 1.35  | 120.48 |
| Adamawa       | 550.00                                                    | 1,595.24 | 1,600.00 | 0.30  | 190.91 |
| Bauchi        | 583.33                                                    | 1,314.58 | 1,320.50 | 0.45  | 126.37 |
| Borno         | 555.56                                                    | 1,227.78 | 1,230.00 | 0.18  | 121.40 |
| Gombe         | 543.75                                                    | 1,166.67 | 1,175.10 | 0.72  | 116.11 |
| Taraba        | 636.67                                                    | 1,135.29 | 1,140.55 | 0.46  | 79.14  |
| Yobe          | 596.43                                                    | 1,100.00 | 1,175.00 | 6.82  | 97.01  |
| NORTH WEST    | 563.32                                                    | 981.47   | 1,014.19 | 3.33  | 80.04  |
| Jigawa        | 483.83                                                    | 916.67   | 925.25   | 0.94  | 91.23  |
| Kaduna        | 641.67                                                    | 955.00   | 950.50   | -0.47 | 48.13  |
| Kano          | 606.41                                                    | 958.33   | 1,043.33 | 8.87  | 72.05  |
| Katsina       | 586.67                                                    | 1,016.67 | 1,020.10 | 0.34  | 73.88  |
| Kebbi         | 544.33                                                    | 983.33   | 1,000.00 | 1.69  | 83.71  |
| Sokoto        | 546.97                                                    | 1,036.11 | 1,050.15 | 1.35  | 91.99  |
| Zamfara       | 533.33                                                    | 1,004.17 | 1,110.00 | 10.54 | 108.13 |
| SOUTH EAST    | 616.41                                                    | 1,248.68 | 1,265.71 | 1.36  | 105.34 |
| Abia          | 521.47                                                    | 1,286.11 | 1,297.98 | 0.92  | 148.91 |
| Anambra       | 540.00                                                    | 1,150.69 | 1,205.56 | 4.77  | 123.25 |
| Ebonyi        | 704.44                                                    | 1,290.00 | 1,285.00 | -0.39 | 82.41  |
| Enugu         | 657.78                                                    | 1,256.25 | 1,275.00 | 1.49  | 93.83  |
| Imo           | 658.33                                                    | 1,260.35 | 1,265.00 | 0.37  | 92.15  |
| SOUTH SOUTH   | 574.64                                                    | 1,116.05 | 1,126.19 | 0.91  | 95.98  |
| Akwa Ibom     | 562.12                                                    | 1,290.33 | 1,295.35 | 0.39  | 130.44 |
| Bayelsa       | 528.33                                                    | 1,076.19 | 1,095.20 | 1.77  | 107.29 |
| Cross River   | 639.58                                                    | 1,275.00 | 1,280.50 | 0.43  | 100.21 |
| Delta         | 575.00                                                    | 1,080.95 | 1,090.00 | 0.84  | 89.57  |
| Edo           | 552.08                                                    | 957.14   | 965.85   | 0.91  | 74.95  |
| Rivers        | 590.74                                                    | 1,016.67 | 1,030.25 | 1.34  | 74.40  |
| SOUTH WEST    | 646.66                                                    | 1,197.56 | 1,218.49 | 1.75  | 88.43  |
| Ekiti         | 695.56                                                    | 1,220.51 | 1,250.00 | 2.42  | 79.71  |
| Lagos         | 629.76                                                    | 1,274.51 | 1,285.50 | 0.86  | 104.12 |
| Ogun          | 627.78                                                    | 1,265.15 | 1,280.00 | 1.17  | 103.89 |
| Ondo          | 644.44                                                    | 1,150.76 | 1,170.45 | 1.71  | 81.62  |
| Osun          | 655.56                                                    | 1,080.00 | 1,125.00 | 4.17  | 71.61  |
| Оуо           | 626.85                                                    | 1,194.44 | 1,200.00 | 0.47  | 91.43  |
| Average       | 589.82                                                    | 1,142.46 | 1,160.67 | 1.59  | 96.79  |