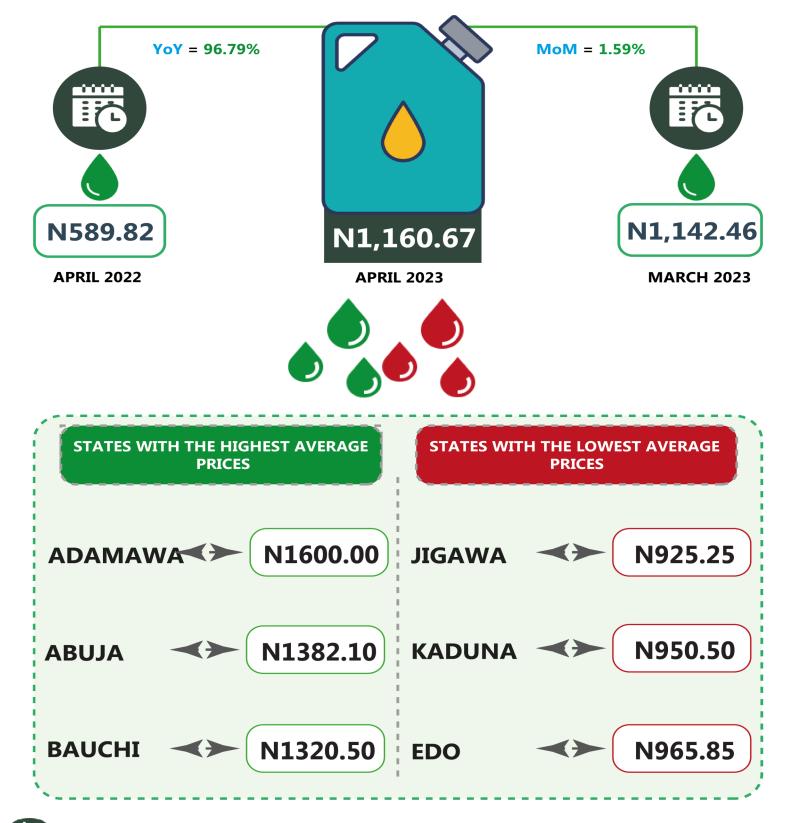

#### **EXECUTIVE SUMMARY**

The average retail price per litre of Household Kerosene (HHK) paid by consumers in April 2023 was N1,160.67, indicating an increase of 1.59% compared to N1,142.46 recorded in March 2023. On a year-on year basis, the average retail price per litre of the product rose by 96.79% from N589.82 in April 2022. On state profile analysis, the highest average price per litre in April 2023 was recorded in Adamawa with N1,600.00, followed by Abuja with N1,382.10 and Bauchi with N1,320.50. On the other hand, the lowest price was recorded in Jigawa with N925.25, followed by Kaduna with N950.50 and Edo with N965.85. In addition, analysis by zone showed that the North-East recorded the highest average retail price per litre of Household Kerosene with N1,273.53, followed by the South-East with N1,265.71 while North-West recorded the lowest with N1,014.19.