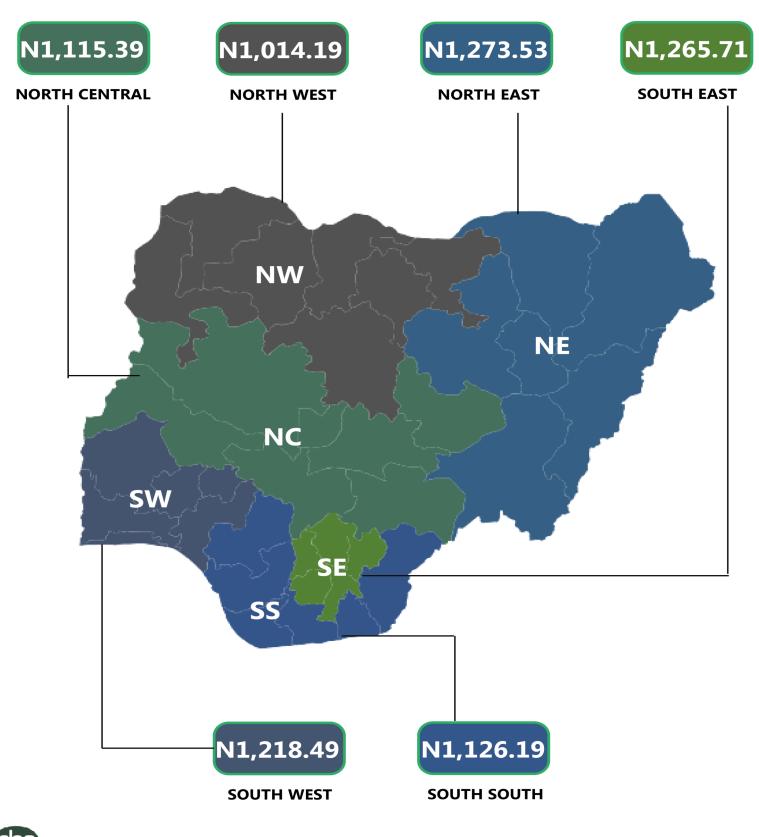

#### **EXECUTIVE SUMMARY**

The average retail price per litre of Household Kerosene (HHK) paid by consumers in April 2023 was N1,160.67, indicating an increase of 1.59% compared to N1,142.46 recorded in March 2023. On a year-on year basis, the average retail price per litre of the product rose by 96.79% from N589.82 in April 2022. On state profile analysis, the highest average price per litre in April 2023 was recorded in Adamawa with N1,600.00, followed by Abuja with N1,382.10 and Bauchi with N1,320.50. On the other hand, the lowest price was recorded in Jigawa with N925.25, followed by Kaduna with N950.50 and Edo with N965.85. In addition, analysis by zone showed that the North-East recorded the highest average retail price per litre of Household Kerosene with N1,273.53, followed by the South-East with N1,265.71 while North-West recorded the lowest with N1,014.19.