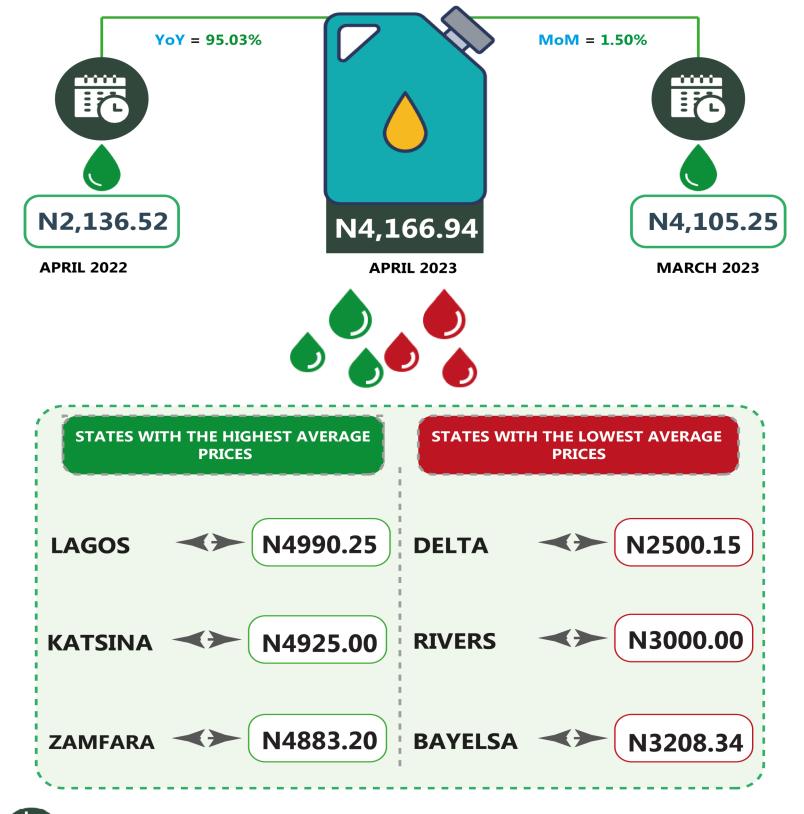

The average retail price per gallon of Household Kerosene paid by consumers in April 2023 was N4,166.94, showing an increase of 1.50% from N4,105.25 in March 2023. On a year-on-year basis, this increased by 95.03% from N2,136.52 in April 2022.

On state profile analysis, Lagos recorded the highest average retail price per gallon of Household Kerosene with N4,990.25, followed by Katsina with N4,925.00 and Zamfara with N4,883.20. On the other hand, Delta recorded the lowest price with N2,500.15, followed by Rivers and Bayelsa with N3,000.00 and N3,208.34 respectively.