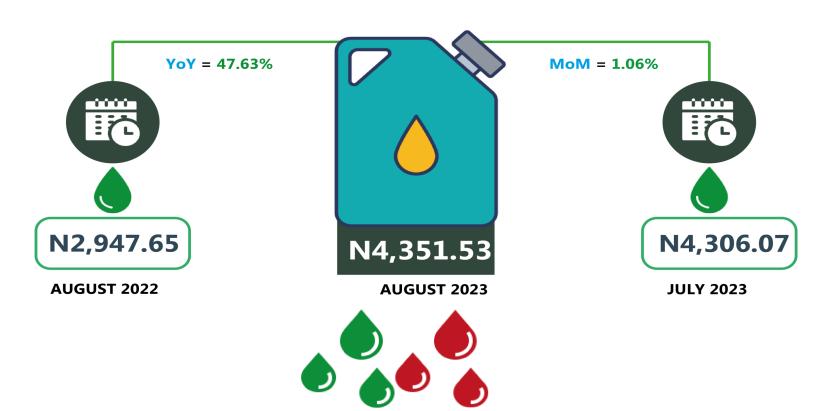

The average retail price per gallon of Household Kerosene paid by consumers in August 2023 was N4,351.53, showing an increase of 1.06% from N4,306.07 in July 2023. On a year-on-year basis, this increased by 47.63% from N2,947.65 in August 2022.