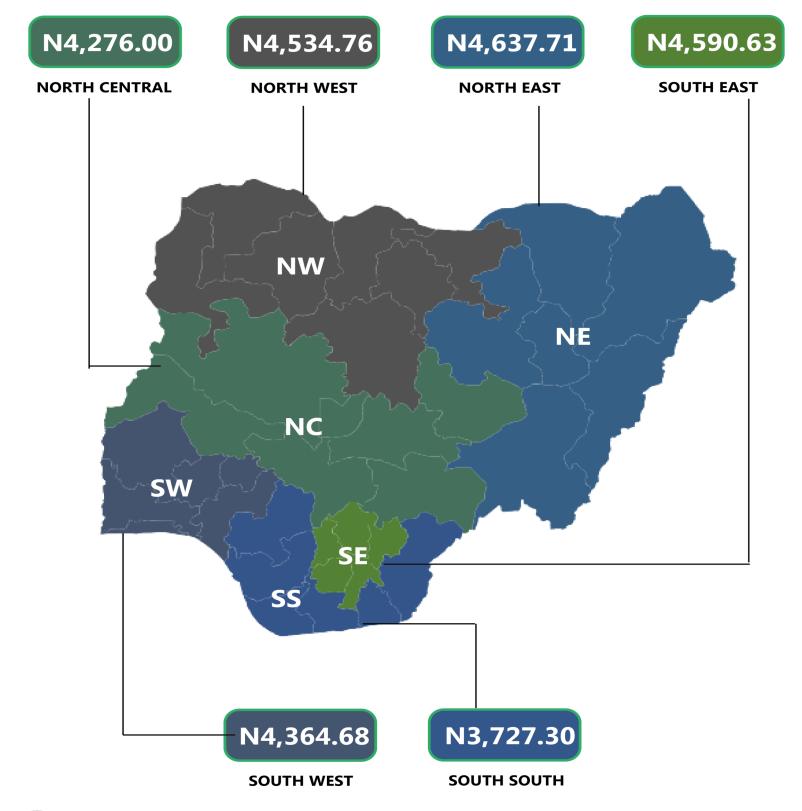

On state profile analysis, Lagos recorded the highest average retail price per gallon of Household Kerosene with N5,350.83, followed by Katsina with N4,991.85 and Borno with N4,897.47. On the other hand, Delta recorded the lowest price with N2,945.71, followed by Rivers and Oyo with N3,287.50 and N3,711.79 respectively. Analysis by zone showed that the North-East recorded the highest average retail price per gallon of Household Kerosene with N4,637.71, followed by the South-East with N4,590.69, while the South-South recorded the lowest with N3,727.30.