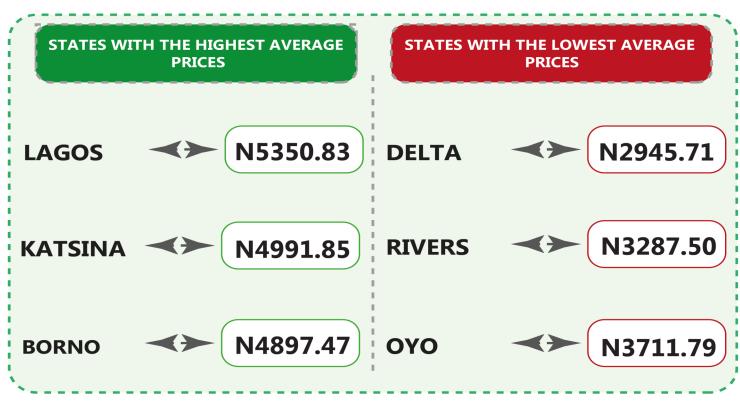

On state profile analysis, Lagos recorded the highest average retail price per gallon of Household Kerosene with N5,350.83, followed by Katsina with N4,991.85 and Borno with N4,897.47. On the other hand, Delta recorded the lowest price with N2,945.71, followed by Rivers and Oyo with N3,287.50 and N3,711.79 respectively. Analysis by zone showed that the North-East recorded the highest average retail price per gallon of Household Kerosene with N4,637.71, followed by the South-East with N4,590.69, while the South-South recorded the lowest with N3,727.30.