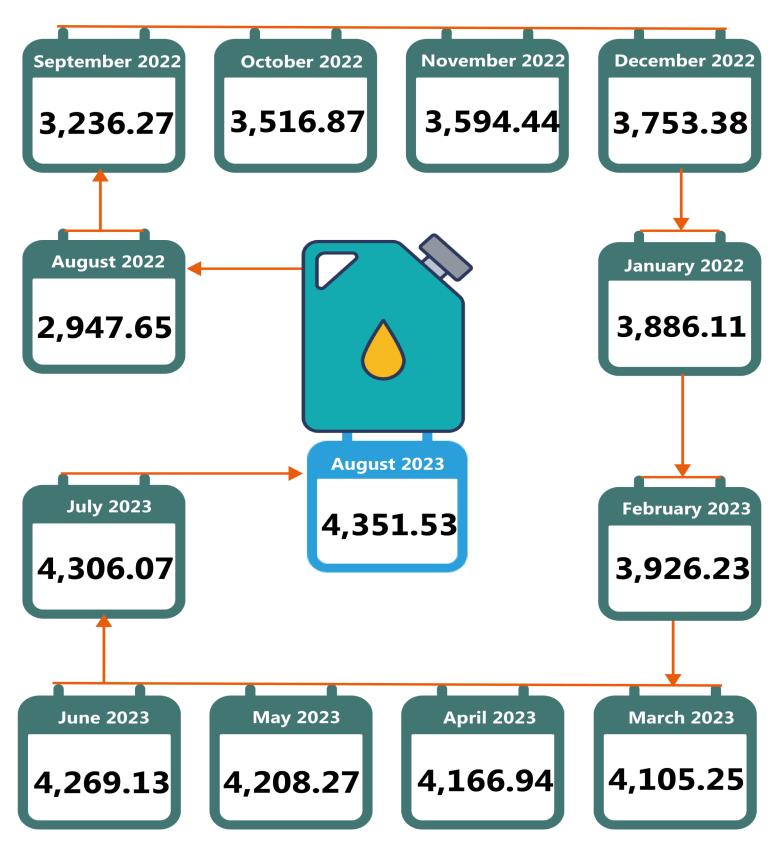

The average retail price per gallon of Household Kerosene paid by consumers in August 2023 was N4,351.53, showing an increase of 1.06% from N4,306.07 in July 2023. On a year-on-year basis, this increased by 47.63% from N2,947.65 in August 2022.