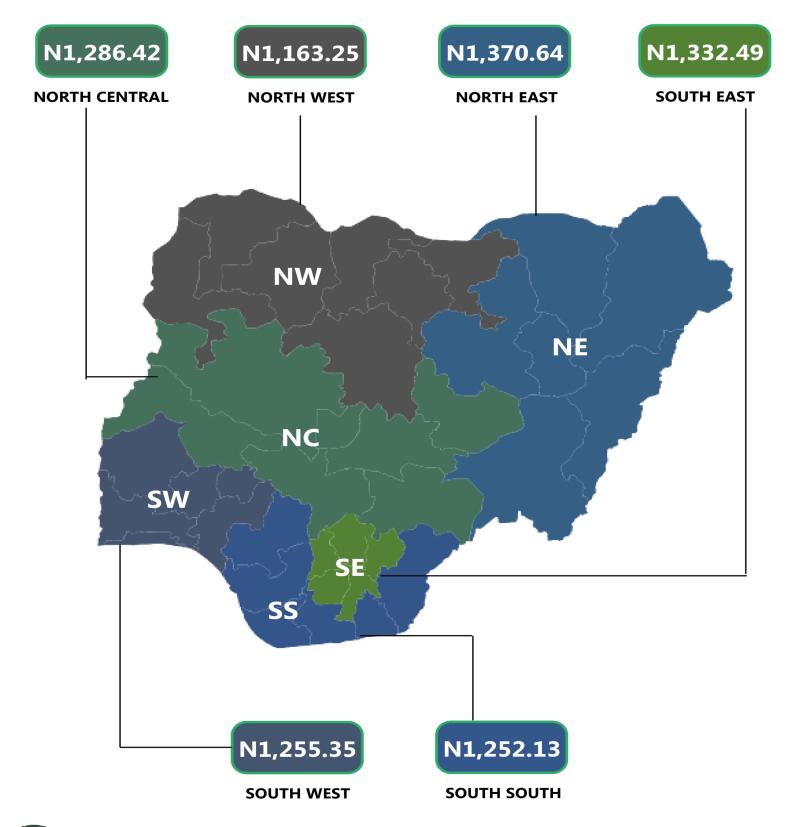

On state profile analysis, the highest average price per litre in August 2023 was recorded in Adamawa with N1,745.83, followed by Benue with N1,468.33 and Abuja with N1,486.89. On the other hand, the lowest price was recorded in Jigawa with N1,000.00, followed by Edo with N1,104.78 and Kaduna with N1,121.79. In addition, analysis by zone showed that the North-East recorded the highest average retail price per litre of Household Kerosene with N1,370.64, followed by the South-East with N1,332.49, while the North-West recorded the lowest with N1,163.25.