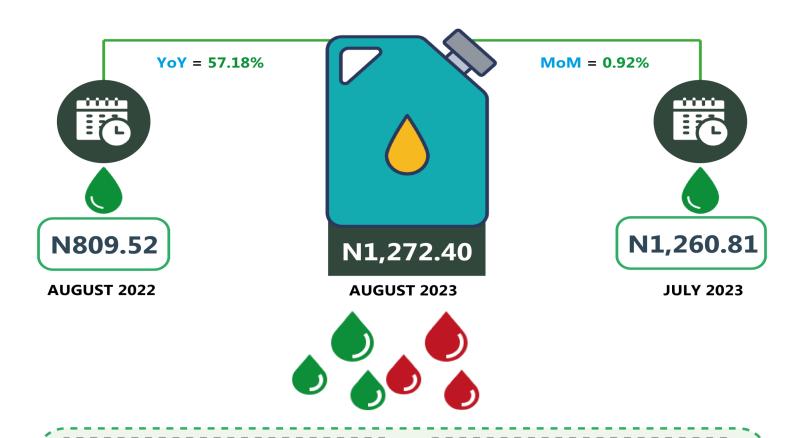

### **EXECUTIVE SUMMARY**

The average retail price per litre of Household Kerosene (HHK) paid by consumers in August 2023 was N1,272.40, indicating an increase of 0.92% compared to N1,260.81 recorded in July 2023. On a year-on-year basis, the average retail price per litre of the product rose by 57.18% from N809.52 in August 2022.