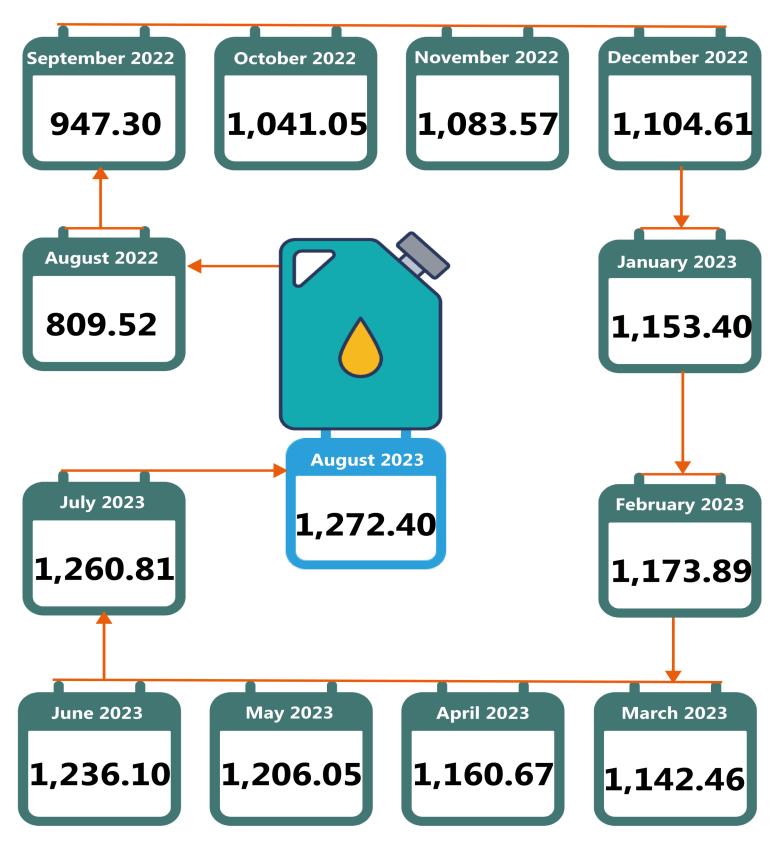

### **EXECUTIVE SUMMARY**

The average retail price per litre of Household Kerosene (HHK) paid by consumers in August 2023 was N1,272.40, indicating an increase of 0.92% compared to N1,260.81 recorded in July 2023. On a year-on-year basis, the average retail price per litre of the product rose by 57.18% from N809.52 in August 2022.