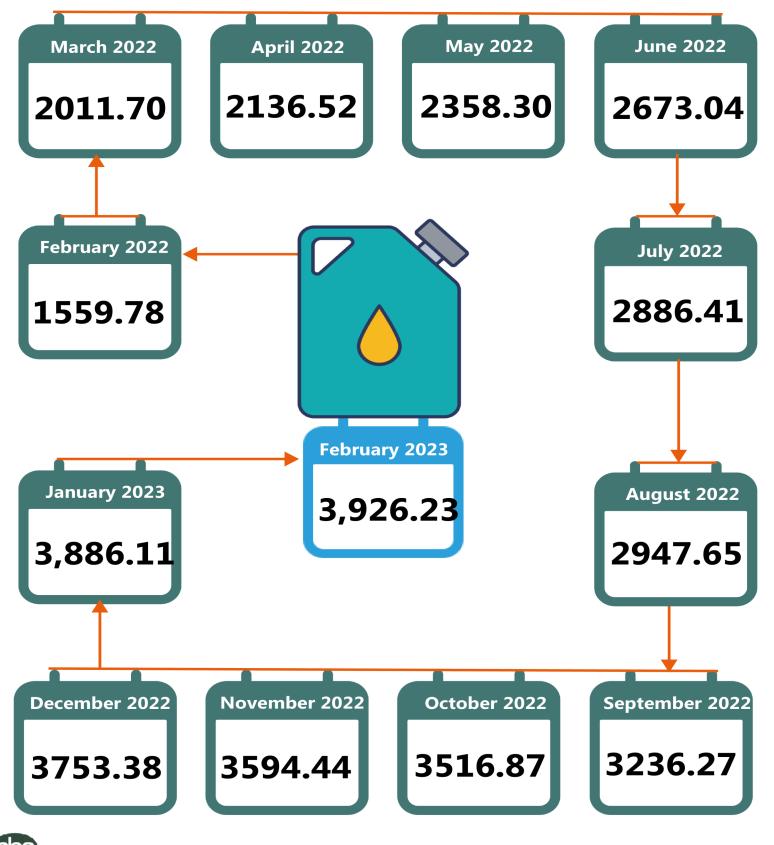

#### **EXECUTIVE SUMMARY**

The average retail price per litre of Household Kerosene (HHK) paid by consumers in February 2023 was N1,173.89, indicating an increase of 1.78% compared to N1,153.40 recorded in January 2023. On a year-onyear basis, the average retail price per litre of the product rose by 160.48% from N450.66 in February 2022. On state profile analysis, the highest average price per litre in February 2023 was recorded in Plateau with N1,550.00, followed by Abuja with N1,473.33 and Adamawa with N1,438.10. On the other hand, the lowest price was recorded in Nassarawa with N923.81, followed by Katsina with N945.83 and Sokoto with N956.94. In addition, analysis by zone showed that the South-West recorded the highest average retail price per litre of Household Kerosene with N1,259.96, followed by the South-East with N1,255.12, while the North-West recorded the lowest with N976.24. The average retail price per gallon of Household Kerosene paid by consumers in February 2023 was N3,926.23, showing an increase of 1.03% from N3,886.11 in January 2023. On a year-on-year basis, this increased by 151.72% from N1,559.78 in February 2022.