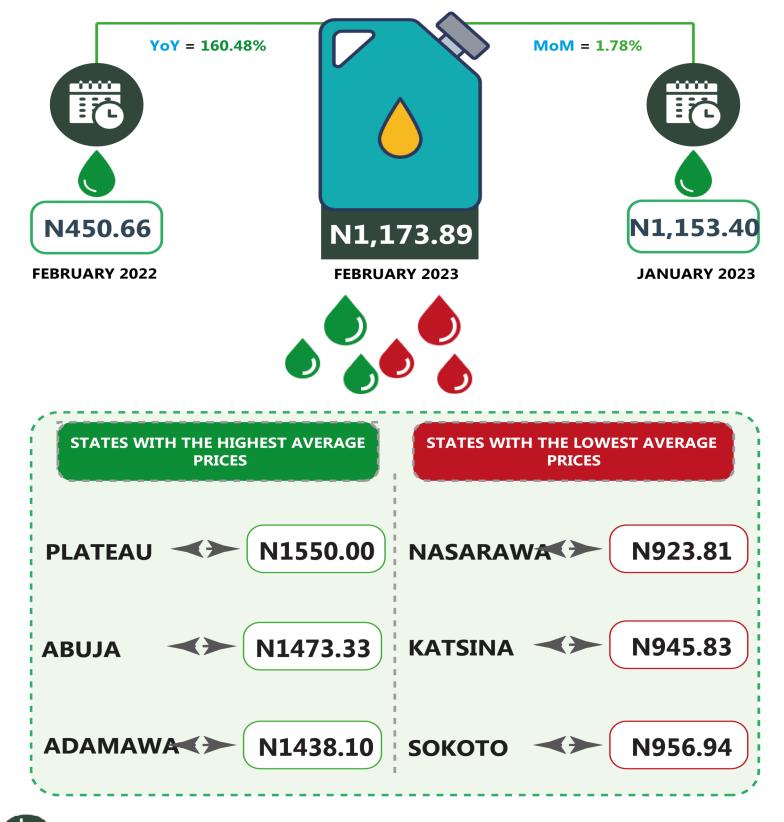

#### **EXECUTIVE SUMMARY**

The average retail price per litre of Household Kerosene (HHK) paid by consumers in February 2023 was N1,173.89, indicating an increase of 1.78% compared to N1,153.40 recorded in January 2023. On a year-onyear basis, the average retail price per litre of the product rose by 160.48% from N450.66 in February 2022. On state profile analysis, the highest average price per litre in February 2023 was recorded in Plateau with N1,550.00, followed by Abuja with N1,473.33 and Adamawa with N1,438.10. On the other hand, the lowest price was recorded in Nassarawa with N923.81, followed by Katsina with N945.83 and Sokoto with N956.94. In addition, analysis by zone showed that the South-West recorded the highest average retail price per litre of Household Kerosene with N1,259.96, followed by the South-East with N1,255.12, while the North-West recorded the lowest with N976.24. The average retail price per gallon of Household Kerosene paid by consumers in February 2023 was N3,926.23, showing an increase of 1.03% from N3,886.11 in January 2023. On a year-on-year basis, this increased by 151.72% from N1,559.78 in February 2022.