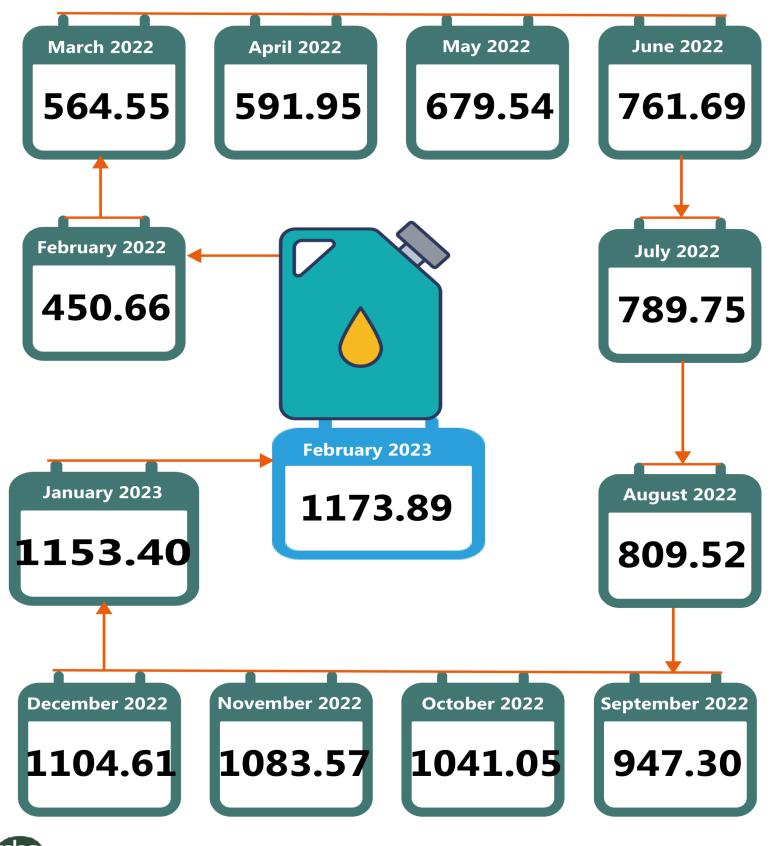

#### **EXECUTIVE SUMMARY**

The average retail price per litre of Household Kerosene (HHK) paid by consumers in February 2023 was N1,173.89, indicating an increase of 1.78% compared to N1,153.40 recorded in January 2023. On a year-onyear basis, the average retail price per litre of the product rose by 160.48% from N450.66 in February 2022. On state profile analysis, the highest average price per litre in February 2023 was recorded in Plateau with N1,550.00, followed by Abuja with N1,473.33 and Adamawa with N1,438.10. On the other hand, the lowest price was recorded in Nassarawa with N923.81, followed by Katsina with N945.83 and Sokoto with N956.94. In addition, analysis by zone showed that the South-West recorded the highest average retail price per litre of Household Kerosene with N1,259.96, followed by the South-East with N1,255.12, while the North-West recorded the lowest with N976.24. The average retail price per gallon of Household Kerosene paid by consumers in February 2023 was N3,926.23, showing an increase of 1.03% from N3,886.11 in January 2023. On a year-on-year basis, this increased by 151.72% from N1,559.78 in February 2022.