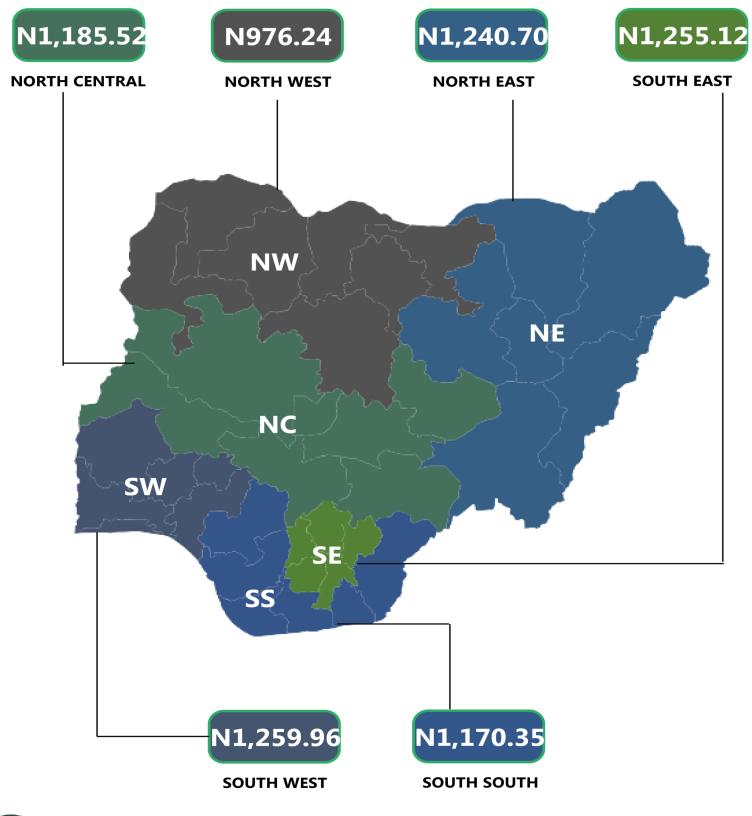

#### **EXECUTIVE SUMMARY**

The average retail price per litre of Household Kerosene (HHK) paid by consumers in February 2023 was N1,173.89, indicating an increase of 1.78% compared to N1,153.40 recorded in January 2023. On a year-onyear basis, the average retail price per litre of the product rose by 160.48% from N450.66 in February 2022. On state profile analysis, the highest average price per litre in February 2023 was recorded in Plateau with N1,550.00, followed by Abuja with N1,473.33 and Adamawa with N1,438.10. On the other hand, the lowest price was recorded in Nassarawa with N923.81, followed by Katsina with N945.83 and Sokoto with N956.94. In addition, analysis by zone showed that the South-West recorded the highest average retail price per litre of Household Kerosene with N1,259.96, followed by the South-East with N1,255.12, while the North-West recorded the lowest with N976.24. The average retail price per gallon of Household Kerosene paid by consumers in February 2023 was N3,926.23, showing an increase of 1.03% from N3,886.11 in January 2023. On a year-on-year basis, this increased by 151.72% from N1,559.78 in February 2022.