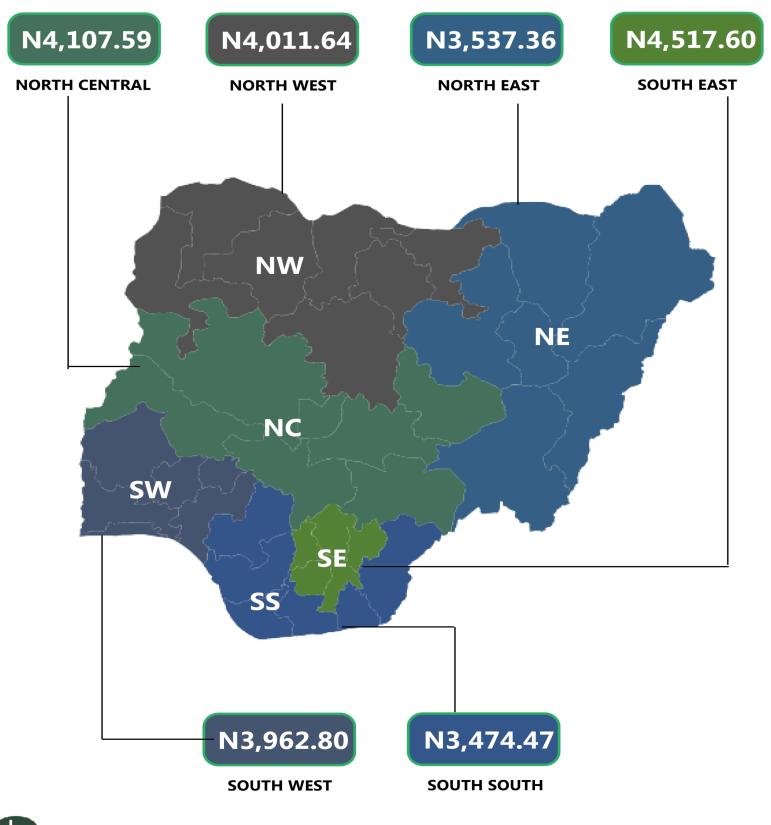

Analysis by zone showed that the South-East recorded the highest average retail price per gallon of Household Kerosene with N4,517.60, followed by the North Central with N4,107.59, while the South South recorded the lowest with N3,474.47.

On state profile analysis, Kwara recorded the highest average retail price per gallon of Household Kerosene with N4,905.83, followed by Ebonyi with N4,606.25 and Anambra with N4,550.00. On the other hand, Borno and Gombe recorded the lowest price with N3,050.00, followed by Bayelsa and Delta with N3,071.43 and N3,116.67 respectively.