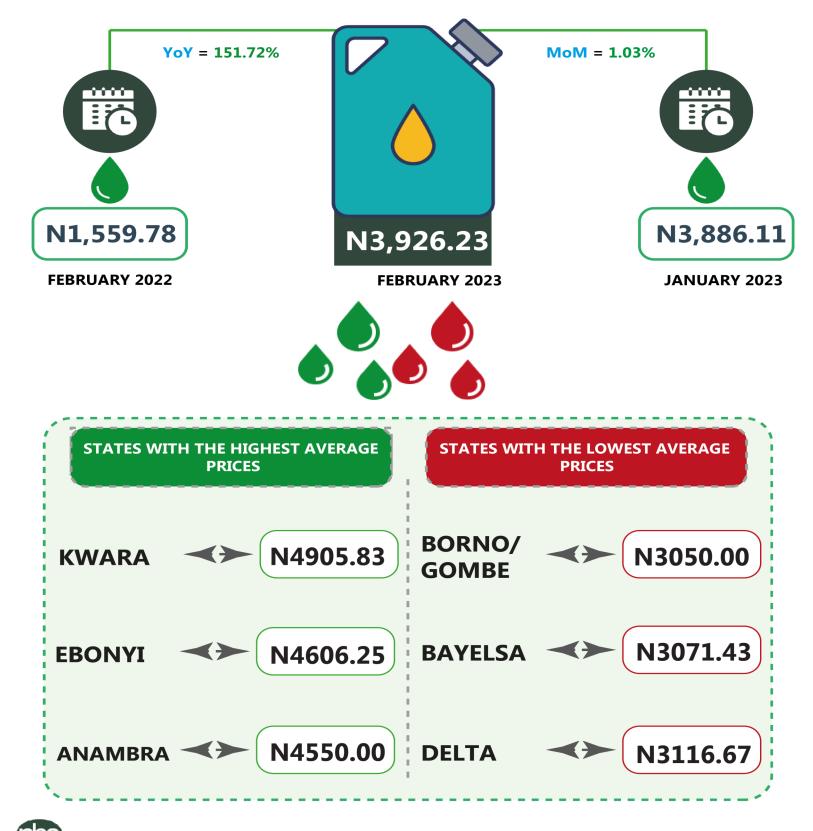

#### **EXECUTIVE SUMMARY**

The average retail price per litre of Household Kerosene (HHK) paid by consumers in February 2023 was N1,173.89, indicating an increase of 1.78% compared to N1,153.40 recorded in January 2023. On a year-onyear basis, the average retail price per litre of the product rose by 160.48% from N450.66 in February 2022. On state profile analysis, the highest average price per litre in February 2023 was recorded in Plateau with N1,550.00, followed by Abuja with N1,473.33 and Adamawa with N1,438.10. On the other hand, the lowest price was recorded in Nassarawa with N923.81, followed by Katsina with N945.83 and Sokoto with N956.94. In addition, analysis by zone showed that the South-West recorded the highest average retail price per litre of Household Kerosene with N1,259.96, followed by the South-East with N1,255.12, while the North-West recorded the lowest with N976.24. The average retail price per gallon of Household Kerosene paid by consumers in February 2023 was N3,926.23, showing an increase of 1.03% from N3,886.11 in January 2023. On a year-on-year basis, this increased by 151.72% from N1,559.78 in February 2022.

On state profile analysis, Kwara recorded the highest average retail price per gallon of Household Kerosene with N4,905.83, followed by Ebonyi with N4,606.25 and Anambra with N4,550.00. On the other hand, Borno and Gombe recorded the lowest price with N3,050.00, followed by Bayelsa and Delta with N3,071.43 and N3,116.67 respectively.

Analysis by zone showed that the South-East recorded the highest average retail price per gallon of Household Kerosene with N4,517.60, followed by the North Central with N4,107.59, while the South South recorded the lowest with N3,474.47.