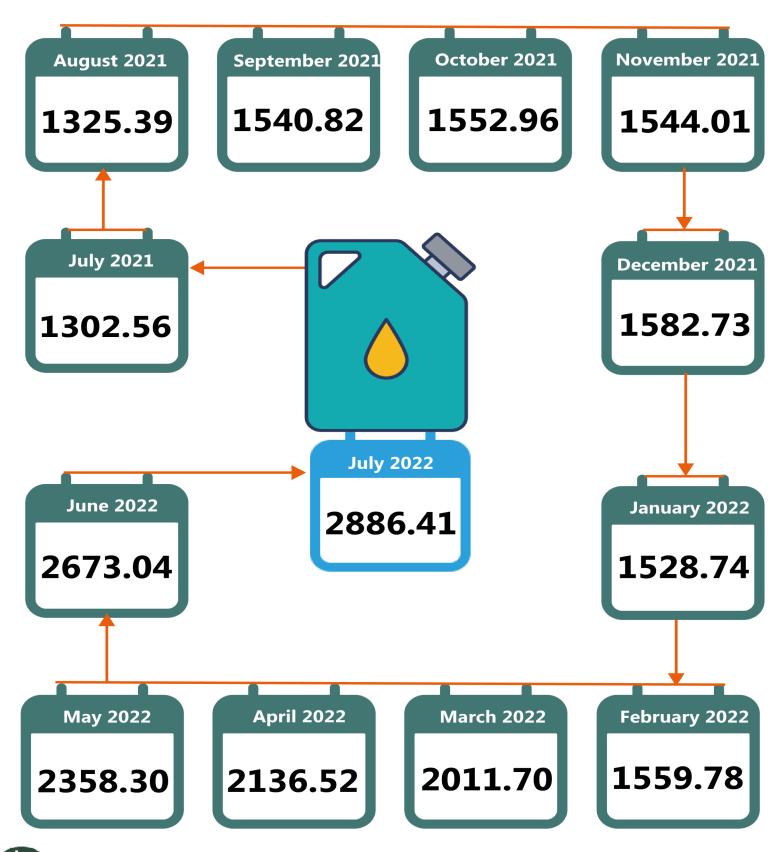

The average retail price per gallon of Household Kerosene paid by consumers in July 2022 was N2,886.41, showing an increase of 7.98% from N2,673.04 in June 2022. On a year-on-year basis, this increased by 121.60% from N1,302.56 in July 2021.

On state profile analysis, Abuja recorded the highest average retail price per gallon of Household Kerosene with N3,600.00, followed by Enugu with N3,500.75 and Ekiti with N3,450.00. On the other hand, Zamfara recorded the lowest price with N2,430.57, followed by Borno and Gombe with N2,500.00 and N2,530.00 respectively. Analysis by zone showed that the South-West recorded the highest average retail price per gallon of Household Kerosene with N3,186.93, followed by the South-East and North-Central with N3,130.76 and N2,924.73 respectively, while the North-East recorded the lowest with N2,597.04.