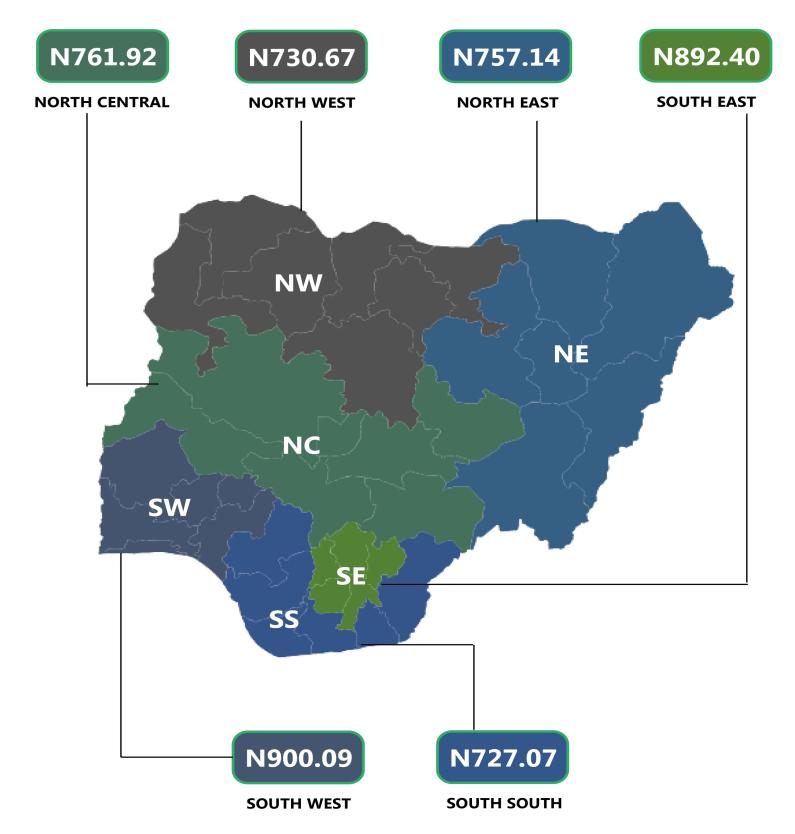

On state profile analysis, the highest average price per litre in July 2022 was recorded in Enugu with N1,003.68, followed by Ekiti with N989.58 and Osun with N949.12. On the other hand, the lowest price was recorded in Bayelsa with N643.06, followed by Benue with N654.76 and Rivers with N655.24. In addition, analysis by zone showed that the South-West recorded the highest average retail price per litre of Household Kerosene with N900.90, followed by the South-East with N892.40 and North-Central with N761.92, while the South-South recorded the lowest with N727.07.