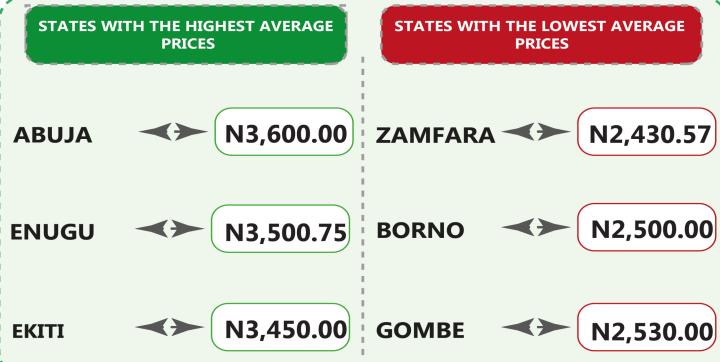

On state profile analysis, Abuja recorded the highest average retail price per gallon of Household Kerosene with N3,600.00, followed by Enugu with N3,500.75 and Ekiti with N3,450.00. On the other hand, Zamfara recorded the lowest price with N2,430.57, followed by Borno and Gombe with N2,500.00 and N2,530.00 respectively. Analysis by zone showed that the South-West recorded the highest average retail price per gallon of Household Kerosene with N3,186.93, followed by the South-East and North-Central with N3,130.76 and N2,924.73 respectively, while the North-East recorded the lowest with N2,597.04.