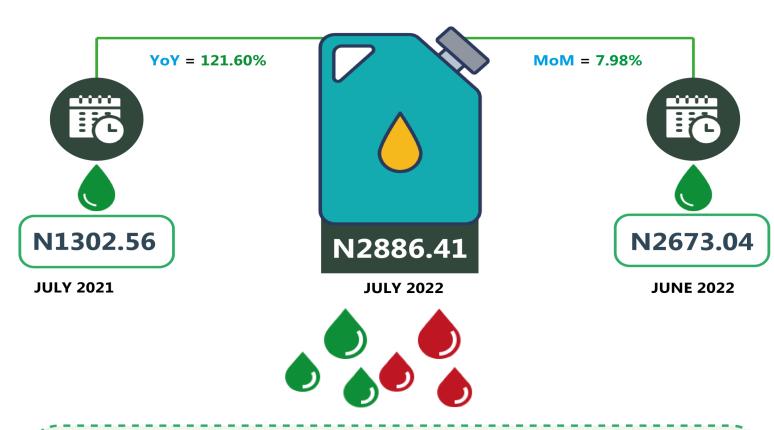

The average retail price per gallon of Household Kerosene paid by consumers in July 2022 was N2,886.41, showing an increase of 7.98% from N2,673.04 in June 2022. On a year-on-year basis, this increased by 121.60% from N1,302.56 in July 2021.