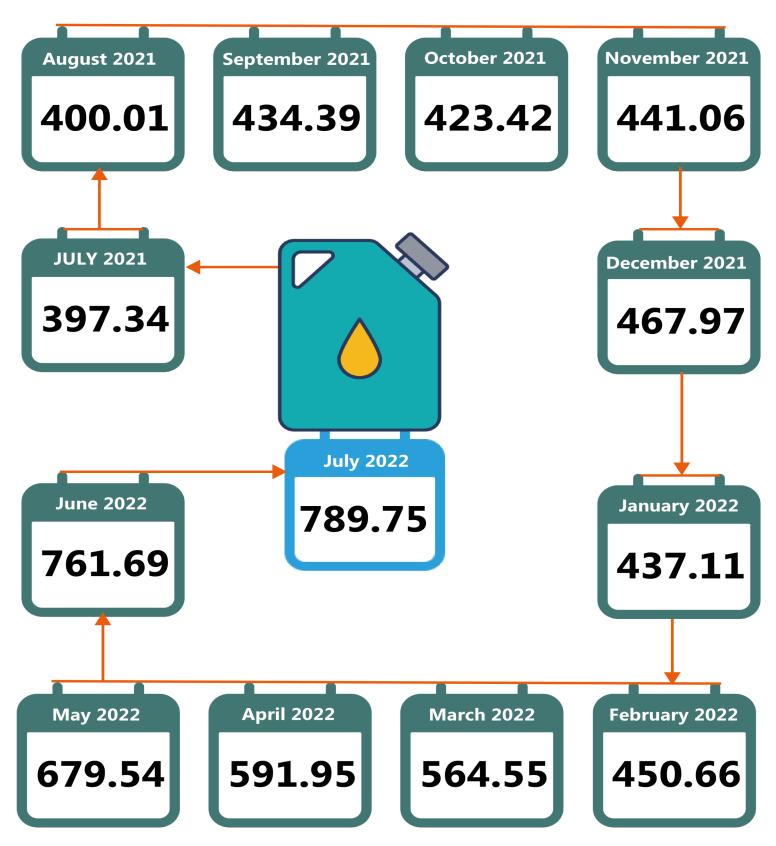

#### **EXECUTIVE SUMMARY**

The average retail price per litre of Household Kerosene (HHK) paid by consumers in July 2022 was N789.75, indicating an increase of 3.68% compared to N761.69 recorded in June 2022. On a year-on-year basis, the average retail price per litre of the product rose by 98.76% from N397.34 in July 2021.