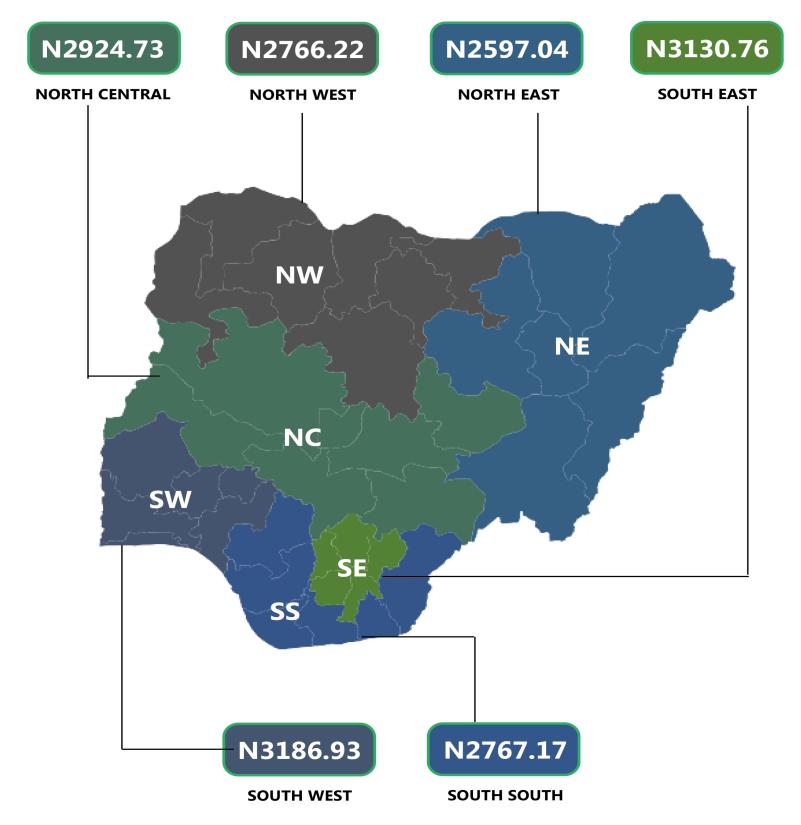

On state profile analysis, Abuja recorded the highest average retail price per gallon of Household Kerosene with N3,600.00, followed by Enugu with N3,500.75 and Ekiti with N3,450.00. On the other hand, Zamfara recorded the lowest price with N2,430.57, followed by Borno and Gombe with N2,500.00 and N2,530.00 respectively. Analysis by zone showed that the South-West recorded the highest average retail price per gallon of Household Kerosene with N3,186.93, followed by the South-East and North-Central with N3,130.76 and N2,924.73 respectively, while the North-East recorded the lowest with N2,597.04.