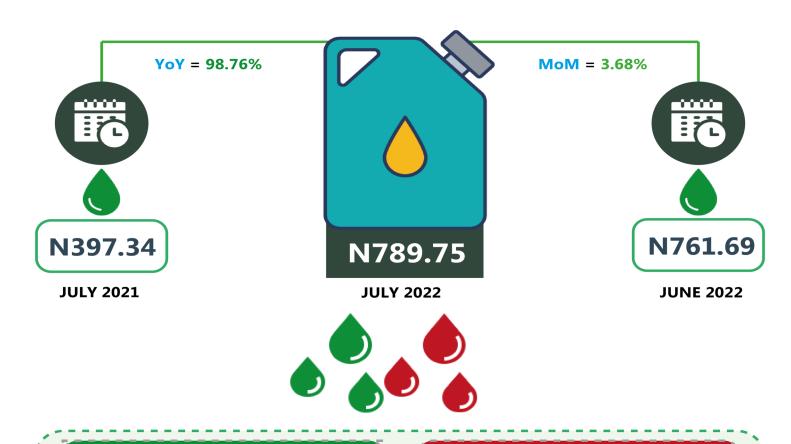

#### **EXECUTIVE SUMMARY**

The average retail price per litre of Household Kerosene (HHK) paid by consumers in July 2022 was N789.75, indicating an increase of 3.68% compared to N761.69 recorded in June 2022. On a year-on-year basis, the average retail price per litre of the product rose by 98.76% from N397.34 in July 2021.