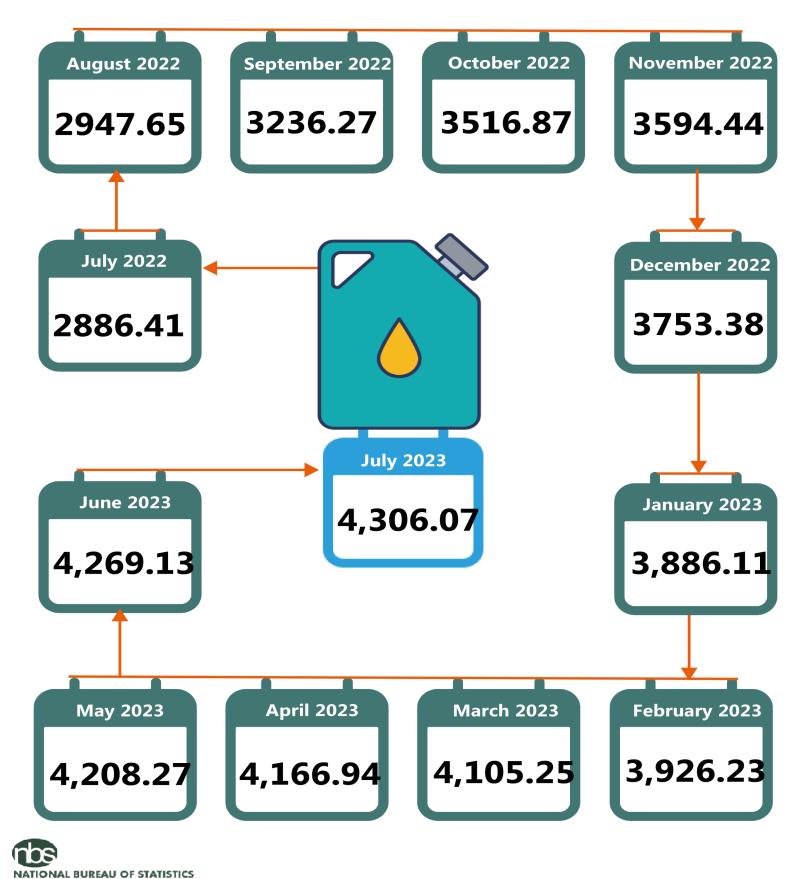

The average retail price per gallon of Household Kerosene paid by consumers in July 2023 was N4,306.07, showing an increase of 0.87% from N4,269.13 in June 2023. On a year-on-year basis, this increased by 49.18% from N2,886.41 in July 2022.