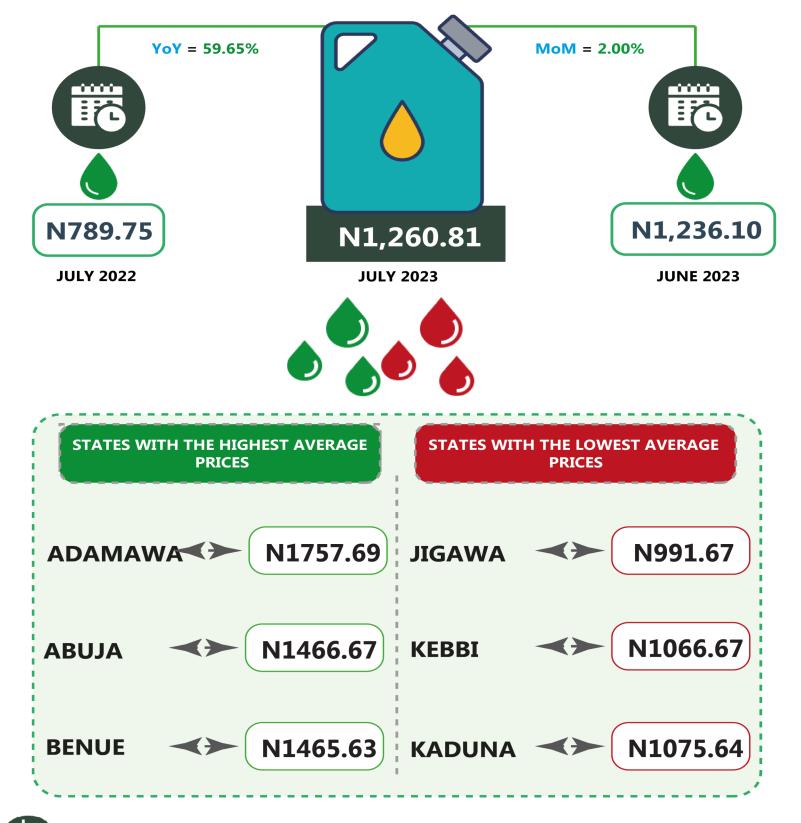

#### **EXECUTIVE SUMMARY**

The average retail price per litre of Household Kerosene (HHK) paid by consumers in July 2023 was N1,260.81, indicating an increase of 2.00% compared to N1,236.10 recorded in June 2023. On a year-onyear basis, the average retail price per litre of the product rose by 59.65% from N789.75 in July 2022.

On state profile analysis, the highest average price per litre in July 2023 was recorded in Adamawa with N1,757.69, followed by Abuja with N1,466.67 and Benue with N1,465.63. On the other hand, the lowest price was recorded in Jigawa with N991.67, followed by Kebbi with N1,066.67 and Kaduna with N1,075.64. In addition, analysis by zone showed that the North-East recorded the highest average retail price per litre of Household Kerosene with N1,355.37, followed by the South-East with N1,337.17, while the North-West recorded the lowest with N1,108.28.