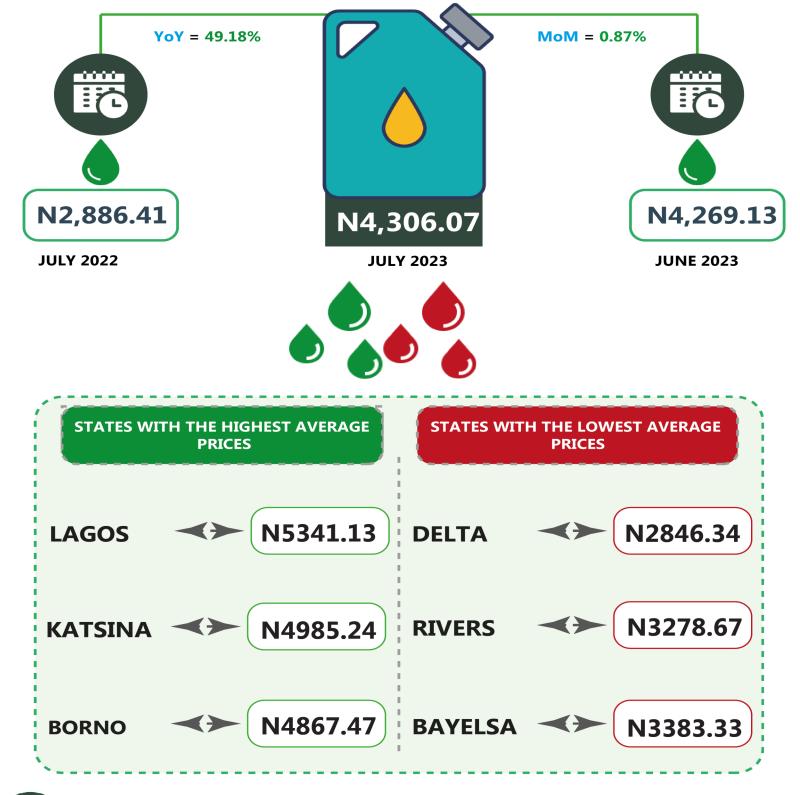

The average retail price per gallon of Household Kerosene paid by consumers in July 2023 was N4,306.07, showing an increase of 0.87% from N4,269.13 in June 2023. On a year-on-year basis, this increased by 49.18% from N2,886.41 in July 2022.

On state profile analysis, Lagos recorded the highest average retail price per gallon of Household Lagos with N5,341.13, followed by Katsina with N4,985.24 and Borno with N4,867.47. On the other hand, Delta recorded the lowest price with N2,846.34, followed by Rivers and Bayelsa with N3,278.67 and N3,383.33 respectively. Analysis by zone showed that the North-East recorded the highest average retail price per gallon of Household Kerosene with N4,599.63, followed by the South-East with N4,596.69, while the South-South recorded the lowest with N3,523.20.