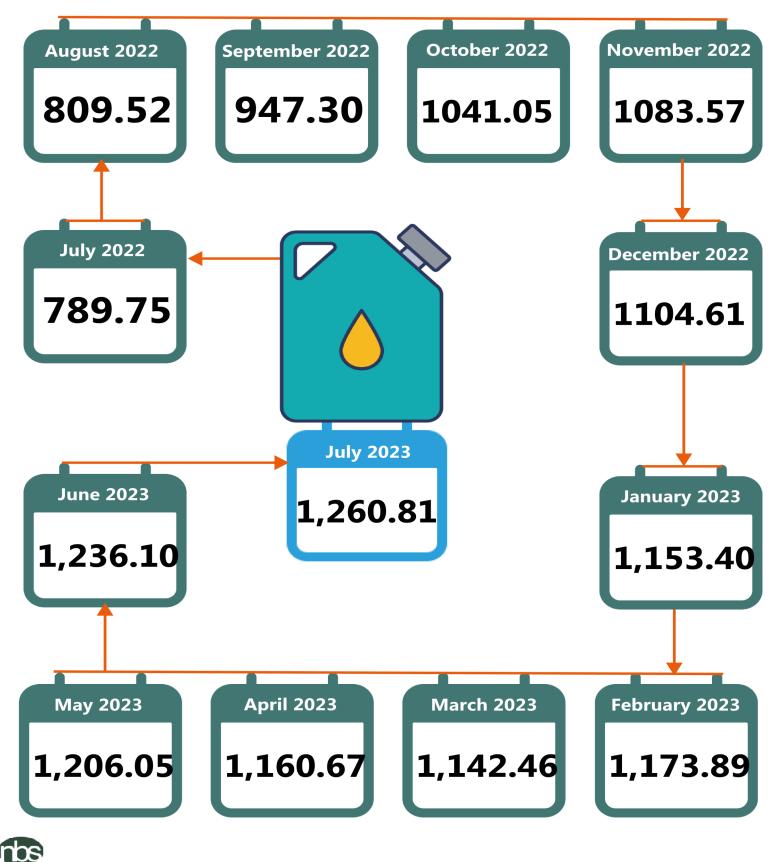

#### **EXECUTIVE SUMMARY**

The average retail price per litre of Household Kerosene (HHK) paid by consumers in July 2023 was N1,260.81, indicating an increase of 2.00% compared to N1,236.10 recorded in June 2023. On a year-onyear basis, the average retail price per litre of the product rose by 59.65% from N789.75 in July 2022.