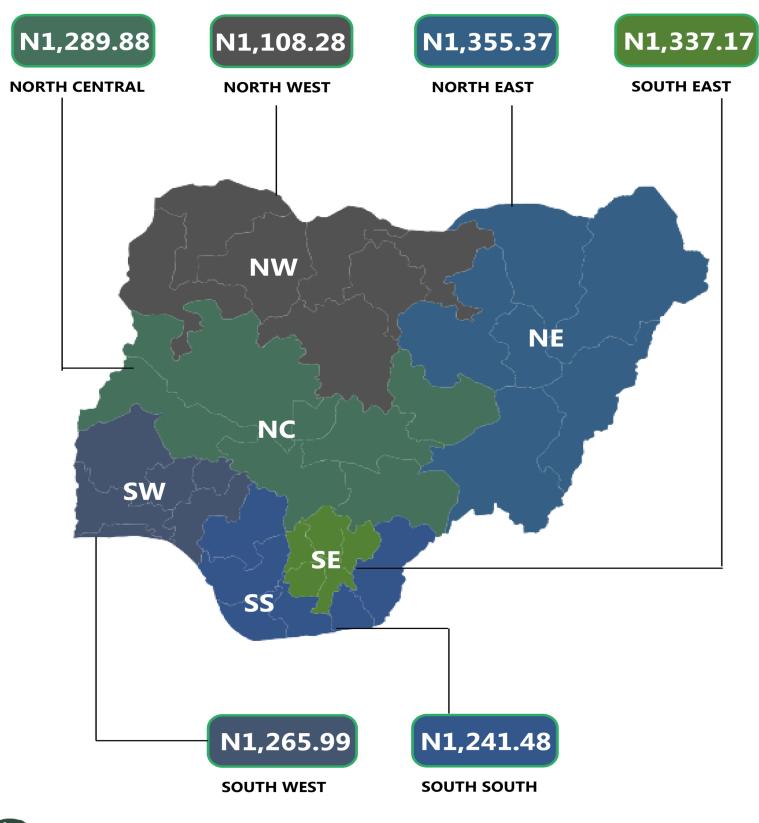

On state profile analysis, the highest average price per litre in July 2023 was recorded in Adamawa with N1,757.69, followed by Abuja with N1,466.67 and Benue with N1,465.63. On the other hand, the lowest price was recorded in Jigawa with N991.67, followed by Kebbi with N1,066.67 and Kaduna with N1,075.64. In addition, analysis by zone showed that the North-East recorded the highest average retail price per litre of Household Kerosene with N1,355.37, followed by the South-East with N1,337.17, while the North-West recorded the lowest with N1,108.28.