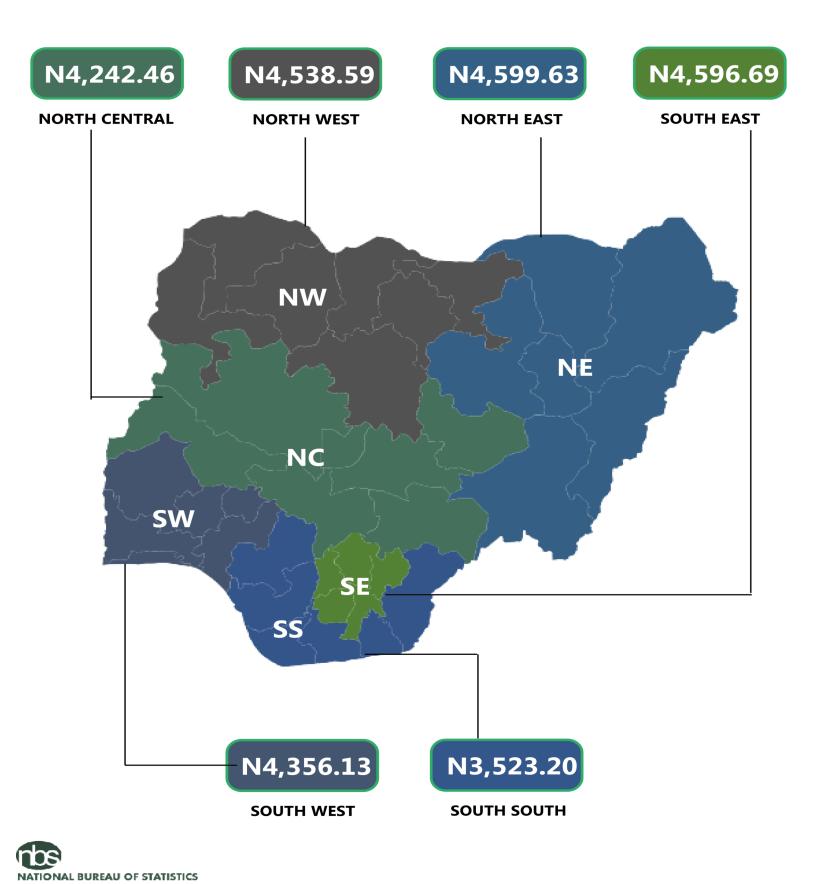

On state profile analysis, Lagos recorded the highest average retail price per gallon of Household Lagos with N5,341.13, followed by Katsina with N4,985.24 and Borno with N4,867.47. On the other hand, Delta recorded the lowest price with N2,846.34, followed by Rivers and Bayelsa with N3,278.67 and N3,383.33 respectively. Analysis by zone showed that the North-East recorded the highest average retail price per gallon of Household Kerosene with N4,599.63, followed by the South-East with N4,596.69, while the South-South recorded the lowest with N3,523.20.