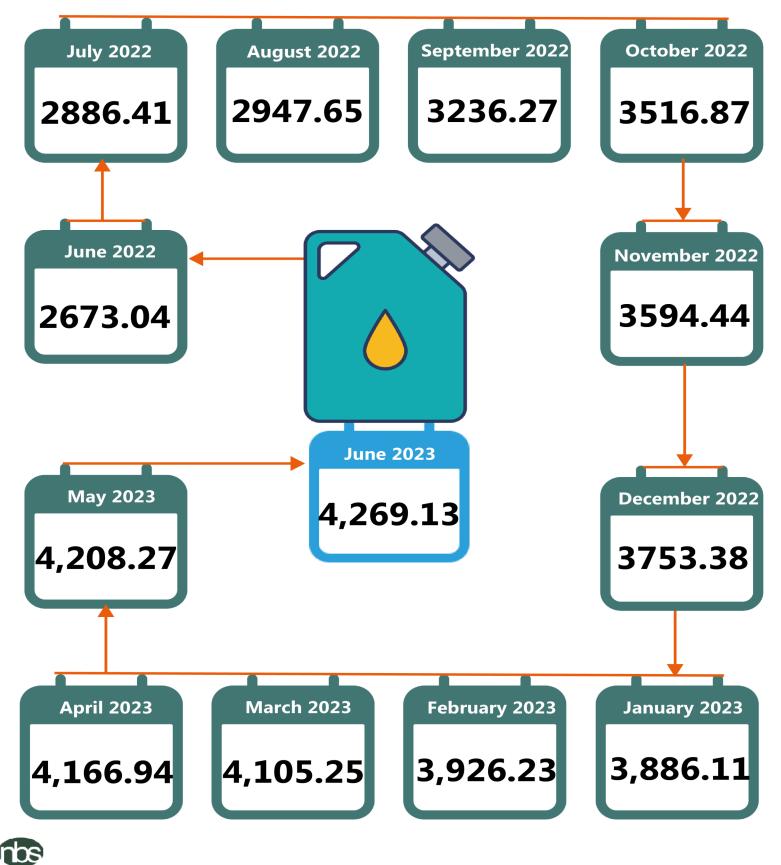

The average retail price per gallon of Household Kerosene paid by consumers in June 2023 was N4,269.13, showing an increase of 1.45% from N4,208.27 in May 2023. On a year-on-year basis, this increased by 59.71% from N2,673.04 in June 2022.

| GALLON             |            |            |            |         |        |  |  |  |
|--------------------|------------|------------|------------|---------|--------|--|--|--|
|                    | Average of | Average of | Average of |         |        |  |  |  |
|                    | Jun-22     | May-23     | Jun-23     | ΜοΜ ΥοΥ |        |  |  |  |
| NORTH CENTRAL      | 2,623.12   |            |            |         | 60.53  |  |  |  |
| Abuja              | 3,590.00   |            |            |         | 16.22  |  |  |  |
| Benue              | 2,400.00   | 4,269.95   | 4,370.00   | 2.34    | 82.08  |  |  |  |
| Коді               | 2,400.00   |            | -          |         | 73.43  |  |  |  |
| Kwara              | 2,500.00   | 4,170.00   |            |         | 67.13  |  |  |  |
| Nasarawa           | 2,681.82   | 4,017.15   | 4,280.77   | 6.56    | 59.62  |  |  |  |
| Niger              | 2,390.00   | 4,176.25   | 4,175.00   | -0.03   | 74.69  |  |  |  |
| Plateau            | 2,400.00   | 4,136.26   | 4,138.26   | 0.05    | 72.43  |  |  |  |
| NORTH EAST         | 2,428.33   | 4,540.36   | 4,607.69   | 1.48    | 89.75  |  |  |  |
| Adamawa            | 2,600.00   | 4,530.06   | 4,716.67   | 4.12    | 81.41  |  |  |  |
| Bauchi             | 2,500.00   | 4,280.35   | 4,285.82   | 0.13    | 71.43  |  |  |  |
| Borno              | 2,300.00   | 4,824.94   | 4,834.93   | 0.21    | 110.21 |  |  |  |
| Gombe              | 2,400.00   | 4,600.00   | 4,680.00   | 1.74    | 95.00  |  |  |  |
| Taraba             | 2,420.00   | 4,481.75   | 4,488.75   | 0.16    | 85.49  |  |  |  |
| Yobe               | 2,350.00   | 4,525.05   | 4,640.00   | 2.54    | 97.45  |  |  |  |
| NORTH WEST         | 2,633.32   | 4,462.57   | 4,497.37   | 0.78    | 70.79  |  |  |  |
| Jigawa             | 2,542.31   | 4,103.18   | 4,122.96   | 0.48    | 62.17  |  |  |  |
| Kaduna             | 2,675.00   | 4,085.71   | 4,109.09   | 0.57    | 53.61  |  |  |  |
| Kano               | 2,540.63   | 4,037.85   | 4,160.00   | 3.03    | 63.74  |  |  |  |
| Katsina            | 3,000.00   | 4,919.33   | 4,977.83   | 1.19    | 65.93  |  |  |  |
| Kebbi              | 2,653.85   | 4,640.80   | 4,666.67   | 0.56    | 75.85  |  |  |  |
| Sokoto             | 2,592.86   | 4,634.99   | 4,638.89   | 0.08    | 78.91  |  |  |  |
| Zamfara            | 2,428.57   | 4,816.14   | 4,806.14   | -0.21   | 97.90  |  |  |  |
| SOUTH EAST         | 2,851.52   |            | 4,497.05   | 2.07    | 57.71  |  |  |  |
| Abia               | 2,973.33   |            | 4,738.89   | 6.76    | 59.38  |  |  |  |
| Anambra            | 3,017.33   |            |            |         | 46.91  |  |  |  |
| Ebonyi             | 2,435.71   |            |            |         | 80.57  |  |  |  |
| Enugu              | 3,178.33   |            |            |         | 39.13  |  |  |  |
| Imo                | 2,652.89   |            |            |         | 69.39  |  |  |  |
| <b>SOUTH SOUTH</b> | 2,549.80   |            |            |         | 36.58  |  |  |  |
| Akwa Ibom          | 2,577.78   |            |            |         | 49.78  |  |  |  |
| Bayelsa            | 2,482.14   |            | -          |         | 34.37  |  |  |  |
| Cross River        | 2,533.33   |            |            |         | 54.26  |  |  |  |
| Delta              | 2,529.17   |            |            |         | 12.13  |  |  |  |
| Edo                | 2,616.07   |            | -          |         | 45.06  |  |  |  |
| Rivers             | 2,560.29   |            |            |         | 23.42  |  |  |  |
| SOUTH WEST         | 2,996.86   |            |            |         | 44.44  |  |  |  |
| Ekiti              | 3,014.06   |            |            |         | 56.83  |  |  |  |
| Lagos              | 2,902.78   |            |            |         | 83.72  |  |  |  |
| Ogun               | 3,118.75   |            |            |         | 28.88  |  |  |  |
| Ondo               | 2,823.00   |            |            |         | 49.13  |  |  |  |
| Osun               | 2,986.50   |            |            |         | 49.13  |  |  |  |
| Oyo                | 3,136.07   |            | -          |         | 21.00  |  |  |  |
| 0,0                | 3,130.07   | 3,032.04   | 3,794.80   | 5.07    | 21.00  |  |  |  |
| Grand Total        | 2,673.04   | 4,208.27   | 4,269.13   | 1.45    | 59.71  |  |  |  |