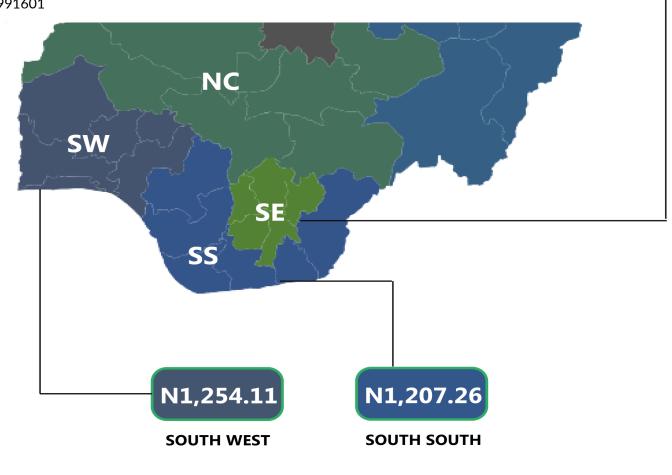

On state profile analysis, the highest average price per litre in June 2023 was recorded in Adamawa with N1,691.81, followed by Abuja with N1,461.11 and Abia with N1,396.67. On the other hand, the lowest price was recorded in Jigawa with N960.45, followed by Edo with N979.31 and Kaduna with N1,001.22. In addition, analysis by zone showed that the South-East recorded the highest average retail price per litre of Household Kerosene with N1,351.56, followed by the North-East with N1,341.09, while the North-West recorded the lowest with N1,056.74.