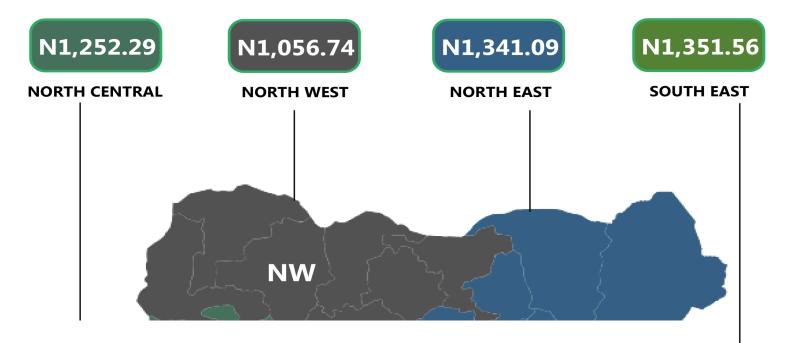

On state profile analysis, the highest average price per litre in June 2023 was recorded in Adamawa with N1,691.81, followed by Abuja with N1,461.11 and Abia with N1,396.67. On the other hand, the lowest price was recorded in Jigawa with N960.45, followed by Edo with N979.31 and Kaduna with N1,001.22. In addition, analysis by zone showed that the South-East recorded the highest average retail price per litre of Household Kerosene with N1,351.56, followed by the North-East with N1,341.09, while the North-West recorded the lowest with N1,056.74.