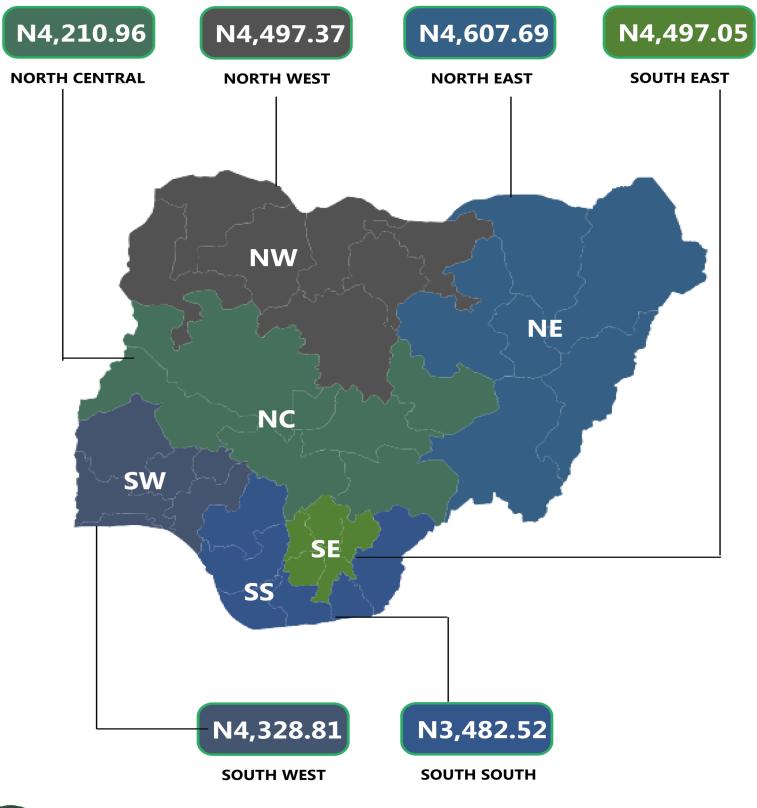

On state profile analysis, Lagos recorded the highest average retail price per gallon of Household Lagos with N5,333.08, followed by Katsina with N4,977.83 and Borno with N4,834.93. On the other hand, Delta recorded the lowest price with N2,835.96, followed by Rivers and Bayelsa with N3,160.00 and N3,335.16 respectively. Analysis by zone showed that the North-East recorded the highest average retail price per gallon of Household Kerosene with N4,607.69, followed by the North-West with N4,497.37, while the South-South recorded the lowest with N3,482.52.