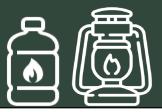

#### **EXECUTIVE SUMMARY**

The average retail price per litre of Household Kerosene (HHK) paid by consumers in June 2023 was N1,236.10, indicating an increase of 2.49% compared to N1,206.05 recorded in May 2023. On a year-on-year basis, the average retail price per litre of the product rose by 62.28% from N761.69 in June 2022.

#### APPENDIX

|               |                   | LITRE             |                   |       |        |
|---------------|-------------------|-------------------|-------------------|-------|--------|
|               | Average of Jun-22 | Average of May-23 | Average of Jun-23 | МоМ   | YoY    |
| NORTH CENTRAL | 729.80            | <i>,</i>          | , j               | 6.40  | 71.59  |
| Abuja         | 850.00            |                   |                   | 1.08  | 71.90  |
| Benue         | 650.15            |                   |                   | 14.70 | 112.77 |
| Коді          | 704.17            | 1,025.00          |                   | 8.94  | 58.58  |
| Kwara         | 629.63            | 1,039.17          | 1,126.67          | 8.42  | 78.94  |
| Nasarawa      | 618.06            | 1,150.00          | 1,180.95          | 2.69  | 91.08  |
| Niger         | 821.21            | 1,243.05          | 1,267.80          | 1.99  | 54.38  |
| Plateau       | 835.42            | 1,130.00          | 1,229.48          | 8.80  | 47.17  |
| NORTH EAST    | 750.42            | 1,326.45          | 1,341.09          | 1.10  | 78.71  |
| Adamawa       | 700.00            | 1,788.88          | 1,691.81          | -5.43 | 141.69 |
| Bauchi        | 700.00            | 1,333.72          | 1,333.72          | 0.00  | 90.53  |
| Borno         | 750.00            | 1,294.22          | 1,375.00          | 6.24  | 83.33  |
| Gombe         | 760.00            | 1,164.67          | 1,264.67          | 8.59  | 66.40  |
| Taraba        | 812.50            | 1,180.96          | 1,185.96          | 0.42  | 45.96  |
| Yobe          | 780.00            | 1,196.29          | 1,195.37          | -0.08 | 53.25  |
| NORTH WEST    | 706.16            | 1,070.06          | 1,056.74          | -1.24 | 49.65  |
| Jigawa        | 625.00            | 1,027.77          | 960.45            | -6.55 | 53.67  |
| Kaduna        | 653.33            | 1,042.85          | 1,001.22          | -3.99 | 53.25  |
| Kano          | 738.89            | 1,166.90          | 1,056.43          | -9.47 | 42.98  |
| Katsina       | 710.71            | 1,100.25          | 1,144.97          | 4.06  | 61.10  |
| Kebbi         | 716.67            | 991.04            | 1,015.51          | 2.47  | 41.70  |
| Sokoto        | 727.08            | 1,143.11          | 1,175.43          | 2.83  | 61.66  |
| Zamfara       | 771.43            | 1,018.51          | 1,043.19          | 2.42  | 35.23  |
| SOUTH EAST    | 846.64            | 1,351.55          | 1,351.56          | 0.00  | 59.64  |
| Abia          | 819.05            | 1,396.66          | 1,396.67          | 0.00  | 70.52  |
| Anambra       | 674.44            | 1,320.23          | 1,320.24          | 0.00  | 95.75  |
| Ebonyi        | 916.67            | 1,341.66          | 1,341.67          | 0.00  | 46.36  |
| Enugu         | 961.11            | 1,394.44          | 1,394.44          | 0.00  | 45.09  |
| Imo           | 861.91            | 1,304.76          | 1,304.76          | 0.00  | 51.38  |
| SOUTH SOUTH   | 687.81            | 1,156.02          | 1,207.26          | 4.43  | 75.52  |
| Akwa Ibom     | 722.22            | 1,292.43          | 1,379.63          | 6.75  | 91.03  |
| Bayelsa       | 641.67            | 1,104.40          | 1,200.00          | 8.66  | 87.01  |
| Cross River   | 824.56            | 1,306.47          | 1,347.22          | 3.12  | 63.39  |
| Delta         | 675.00            | 1,104.78          | 1,155.56          | 4.60  | 71.19  |
| Edo           | 645.00            | 972.35            | 979.31            | 0.72  | 51.83  |
| Rivers        | 618.42            | 1,155.69          | 1,181.82          | 2.26  | 91.10  |
| SOUTH WEST    | 878.05            | 1,207.01          | 1,254.11          | 3.90  | 42.83  |
| Ekiti         | 926.47            | 1,228.57          | 1,279.76          | 4.17  | 38.13  |
| Lagos         | 807.96            | 1,327.10          | 1,333.97          | 0.52  | 65.10  |
| Ogun          | 961.54            |                   |                   | 5.52  | 43.47  |
| Ondo          | 866.67            | 1,224.35          |                   | 1.45  | 43.32  |
| Osun          | 913.10            |                   |                   | 1.77  | 24.73  |
| Оуо           | 792.59            |                   |                   | 11.08 | 45.15  |
| Average       | 761.69            | 1,206.05          | 1,236.10          | 2.49  | 62.28  |