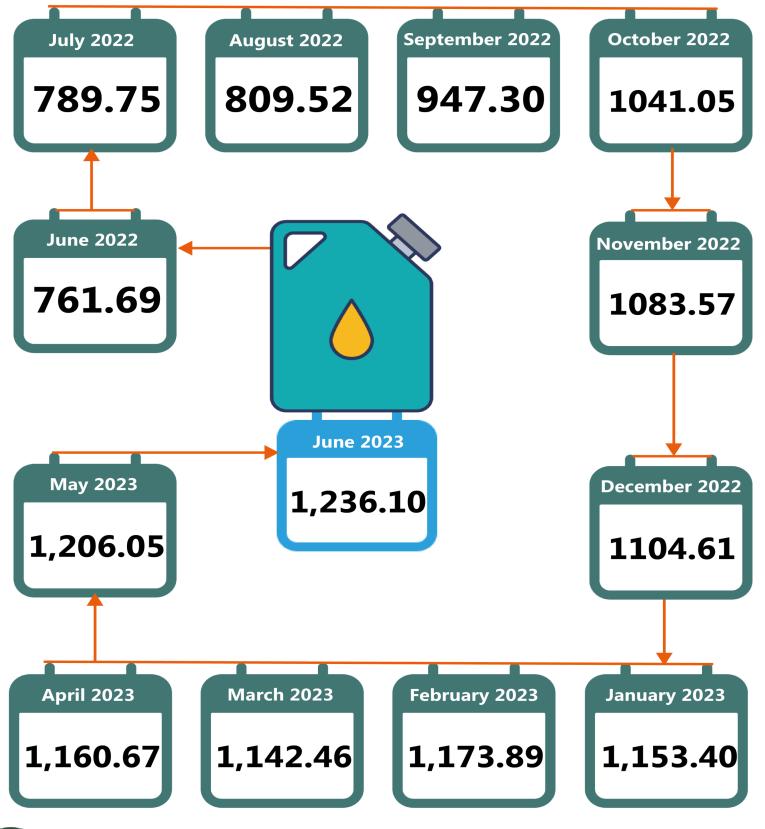

The average retail price per gallon of Household Kerosene paid by consumers in June 2023 was N4,269.13, showing an increase of 1.45% from N4,208.27 in May 2023. On a year-on-year basis, this increased by 59.71% from N2,673.04 in June 2022.

On state profile analysis, Lagos recorded the highest average retail price per gallon of Household Lagos with N5,333.08, followed by Katsina with N4,977.83 and Borno with N4,834.93. On the other hand, Delta recorded the lowest price with N2,835.96, followed by Rivers and Bayelsa with N3,160.00 and N3,335.16 respectively. Analysis by zone showed that the North-East recorded the highest average retail price per gallon of Household Kerosene with N4,607.69, followed by the North-West with N4,497.37, while the South-South recorded the lowest with N3,482.52.