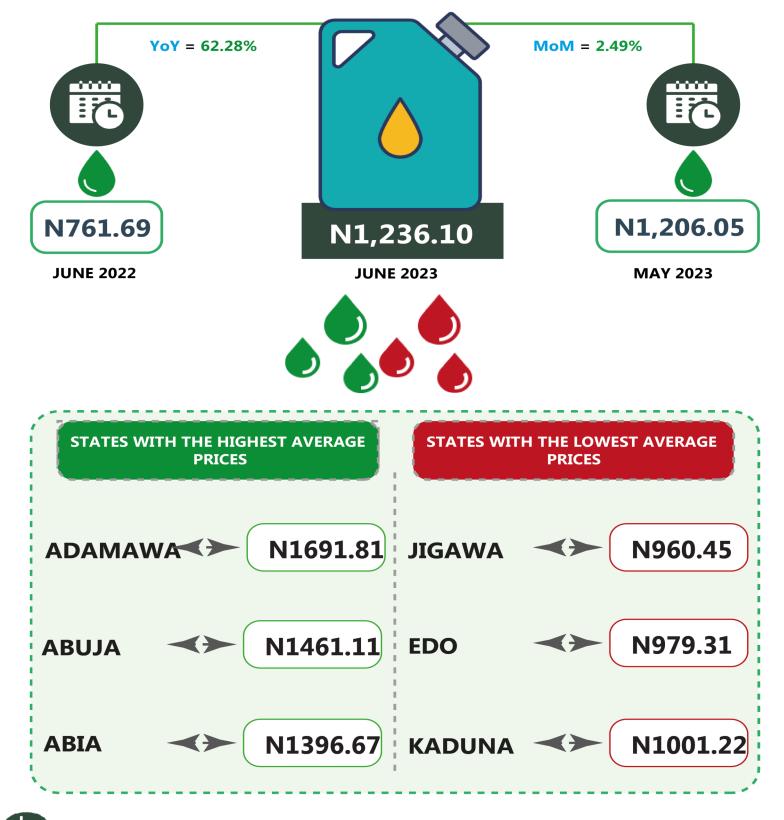

#### **EXECUTIVE SUMMARY**

The average retail price per litre of Household Kerosene (HHK) paid by consumers in June 2023 was N1,236.10, indicating an increase of 2.49% compared to N1,206.05 recorded in May 2023. On a year-on-year basis, the average retail price per litre of the product rose by 62.28% from N761.69 in June 2022.

On state profile analysis, the highest average price per litre in June 2023 was recorded in Adamawa with N1,691.81, followed by Abuja with N1,461.11 and Abia with N1,396.67. On the other hand, the lowest price was recorded in Jigawa with N960.45, followed by Edo with N979.31 and Kaduna with N1,001.22. In addition, analysis by zone showed that the South-East recorded the highest average retail price per litre of Household Kerosene with N1,351.56, followed by the North-East with N1,341.09, while the North-West recorded the lowest with N1,056.74.