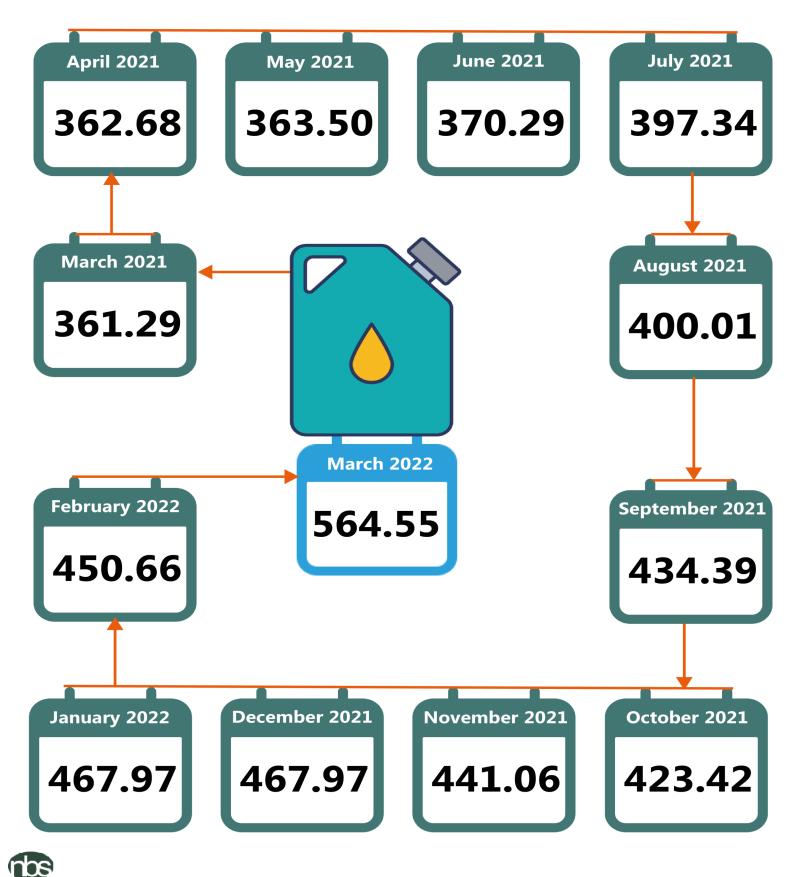

March, 2021.

State analysis shows that Jigawa state recorded the highest average retail price with ₩2265.38 followed by Ebonyi with ₩2200.00 and Anambra with ₩2185.00. Conversely, Kogi recorded the lowest price with ₩1690.59 followed by Abuja and Sokoto with ₩1800.00 and ₩1900.00, respectively.

In addition, the average retail price per gallon of Household Kerosene by zones shows that the average retail price was highest in the South-West with  $\aleph$  2057.83 followed by South-East and North-West with  $\aleph$  2063.35 and  $\aleph$ 2028.62 respectively while the North-Central Zone recorded the lowest average price with  $\aleph$  1975.56.

3

Average Kerosene Prices per litre Across States





Average Kerosene Prices per litre Across Zones







12 Month Average Prices per litre



Average Kerosene Prices per gallon Across States





7

Average Kerosene Prices per gallon Across Zones





12 Month Average Prices per gallon





#### **METHODOLOGY**

Field work is done solely by over 700 NBS Staff in all States of the federation supported by supervisors who are monitored by internal and external observers.

Fuel Prices are collected across all the 774 local governments across all States and the FCT from over 10,000 respondents and locations and reflect actual prices households state they actually bought those fuels together with the prices reportedly sold by the fuel suppliers.

The average of all these prices is then reported for each state and the average for the country is the average for the state.

NBS audit team subsequently conducts randomly selected verific