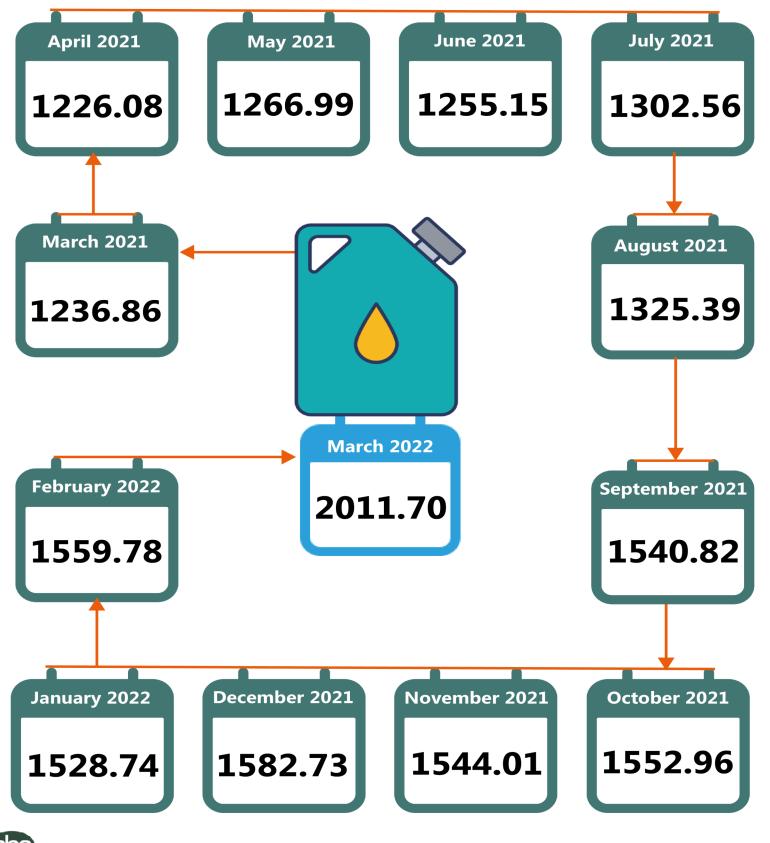

The average price per gallon of Household Kerosene paid by consumers increased to ₦2011.70 in March 2022 from ₦1559.78 in February 2022, indicating an increase in average retail price by 28.97 percent on month-on-month basis. However, the price per gallon of kerosene increased by 62.65 percent from ₦1236.86 in March, 2021.