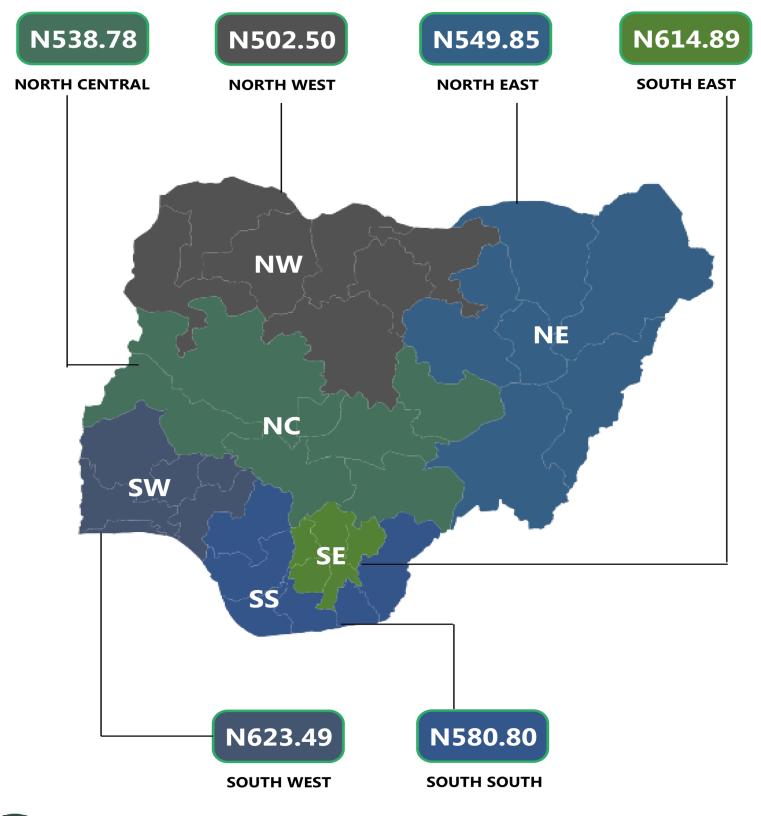

Furthermore, the average retail price per litre of Household Kerosene by zone showed that South-West recorded the highest with ₩623.49 followed by South-East with ₦ 614.89 and South-South with ₦580.80, while the zone with the lowest average retail price was the North-West with ₦502.50.