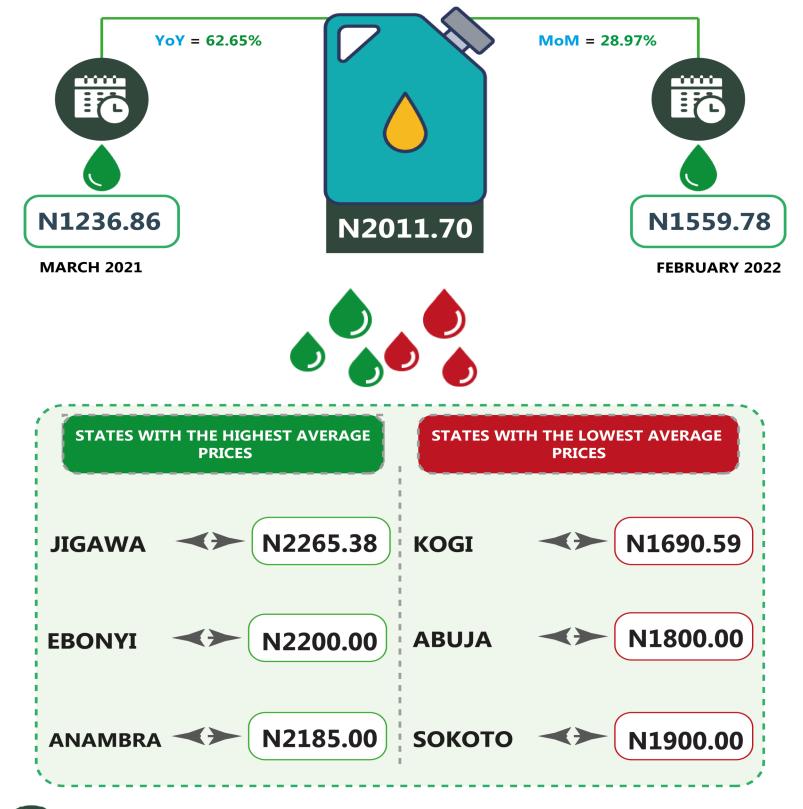

The average price per gallon of Household Kerosene paid by consumers increased to ₦2011.70 in March 2022 from ₦1559.78 in February 2022, indicating an increase in average retail price by 28.97 percent on month-on-month basis. However, the price per gallon of kerosene increased by 62.65 percent from ₦1236.86 in March, 2021.

State analysis shows that Jigawa state recorded the highest average retail price with ₩2265.38 followed by Ebonyi with ₩2200.00 and Anambra with ₩2185.00. Conversely, Kogi recorded the lowest price with ₩1690.59 followed by Abuja and Sokoto with ₩1800.00 and ₩1900.00, respectively.