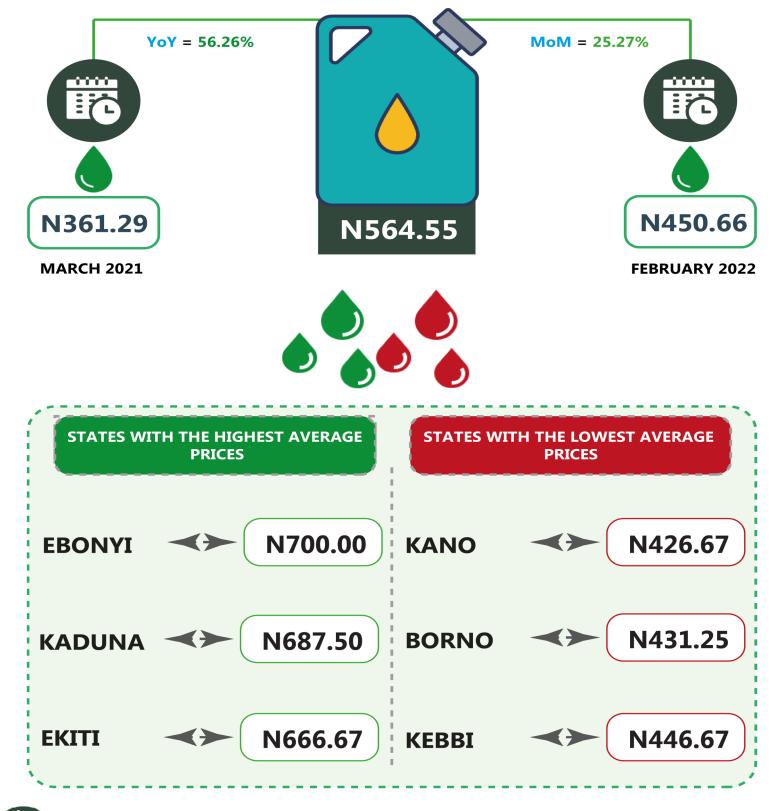

#### **EXECUTIVE SUMMARY**

The average retail price per litre of Household Kerosene (HHK) paid by consumers in March 2022 stood at ₦564.55 from ₦450.66 in February 2022, this shows an increase of 25.27 percent on monthon-month analysis. However, year-on-year comparison showed that the average price per litre increased by 56.26 percent from ₦361.29 in March 2021.

The state profile showed that the highest average price per litre in March 2022 was recorded was Ebonyi with \$700.00 followed by Kaduna with \$687.50 and Ekiti with \$666.67. On the other hand, the state with the lowest average price per litre was Kano with \$426.67, followed by Borno with \$431.25 and Kebbi with \$446.67.