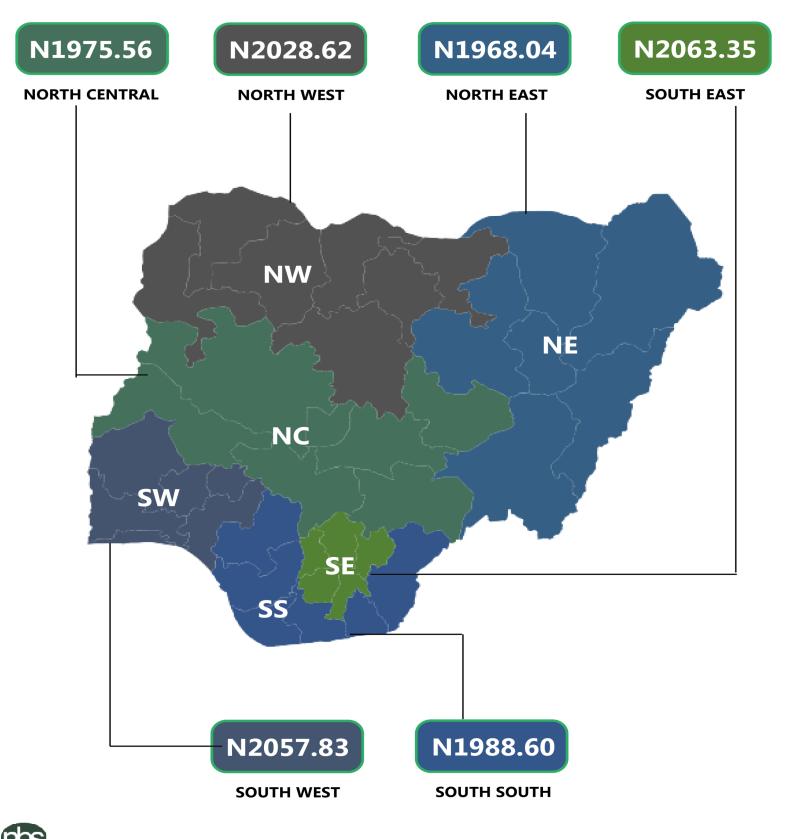

In addition, the average retail price per gallon of Household Kerosene by zones shows that the average retail price was highest in the South-West with  $\aleph$  2057.83 followed by South-East and North-West with  $\aleph$  2063.35 and  $\aleph$ 2028.62 respectively while the North-Central Zone recorded the lowest average price with  $\aleph$  1975.56.