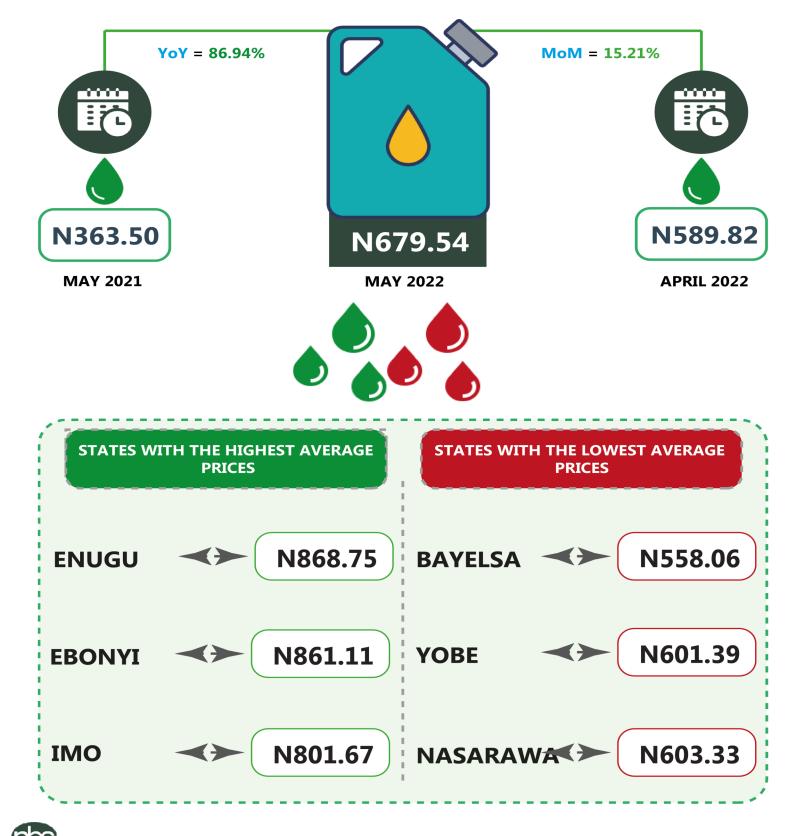

#### **EXECUTIVE SUMMARY**

The average retail price per litre of Household Kerosene (HHK) paid by consumers in May 2022 increased by 15.21% on a month-on-month basis from N589.82 in April 2022 to N679.54 in May 2022. On a year-on-year basis, the average retail price per litre rose by 86.94% from N363.50 in May 2021.

The state profile analysis showed that the highest average price per litre in May 2022 was recorded in Enugu with N868.75, followed by Ebonyi with N861.11 and Imo with N801.67. On the other hand, the lowest price was recorded in Bayelsa with N558.06, followed by Yobe with N601.39 and Nasarawa with N603.33. In addition, the South-East recorded the highest average retail price per litre of House-hold Kerosene with N773.09, followed by the South-West with N738.19 and the North-Central with N668.78, while the North-East recorded the lowest with N632.06.