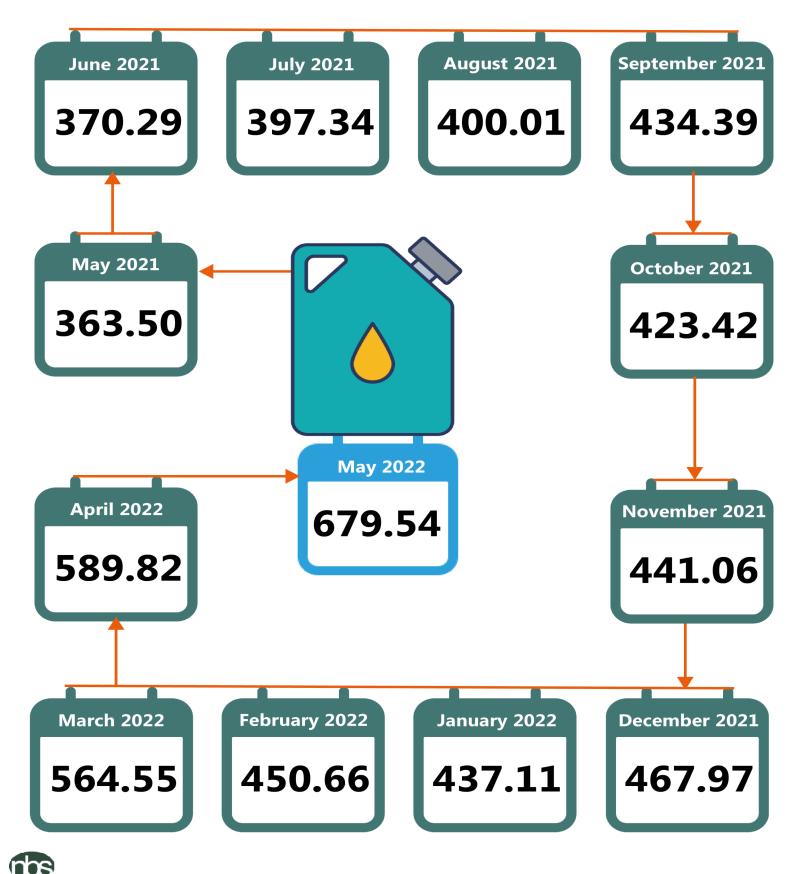

#### **EXECUTIVE SUMMARY**

The average retail price per litre of Household Kerosene (HHK) paid by consumers in May 2022 increased by 15.21% on a month-on-month basis from N589.82 in April 2022 to N679.54 in May 2022. On a year-on-year basis, the average retail price per litre rose by 86.94% from N363.50 in May 2021.

The state profile analysis showed that the highest average price per litre in May 2022 was recorded in Enugu with N868.75, followed by Ebonyi with N861.11 and Imo with N801.67. On the other hand, the lowest price was recorded in Bayelsa with N558.06, followed by Yobe with N601.39 and Nasarawa with N603.33. In addition, the South-East recorded the highest average retail price per litre of House-hold Kerosene with N773.09, followed by the South-West with N738.19 and the North-Central with N668.78, while the North-East recorded the lowest with N632.06.

3

Average Kerosene Prices per litre Across States

NATIONAL BUREAU OF STATISTICS

Average Kerosene Prices per litre Across Zones

12 Month Average Prices per litre

6

NATIONAL BUREAU OF STATISTICS

Average Kerosene Prices per gallon Across States