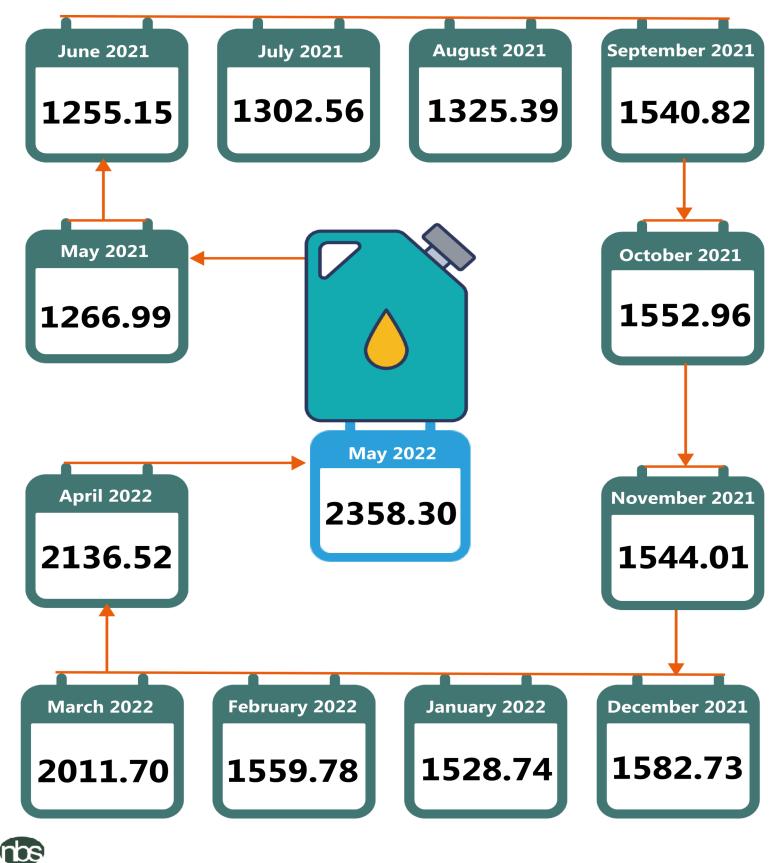

The average retail price per gallon of Household Kerosene paid by consumers increased by 10.38% on a month-on-month basis from N2,136.52 in April 2022 to N2,358.30 in May 2022. On a year-on-year basis, this increased by 86.13% from N1,266.99 in May 2021.