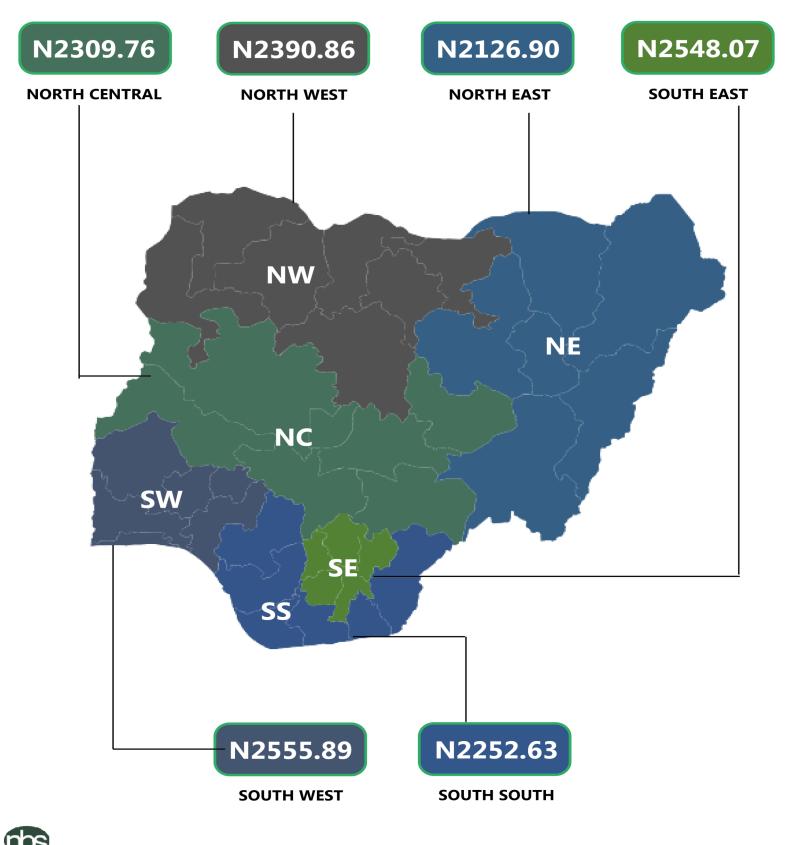

On state profile analysis, Abuja recorded the highest average retail price with N3,050.00, followed by Osun with N2,914.29 and Ogun with N2,795.00. On the other hand, Kogi recorded the lowest price with N1,920.00, followed by Gombe and Kebbi with N1,995.00 and N2,025.00, respectively. Analysis by zone showed that the South-West recorded the highest average retail price per gallon of House-hold Kerosene with N2,555.89, followed by the South-East and North-West with N2,548.07 and N2,390.86 respectively, while the North-East recorded the lowest with N2,126.90.