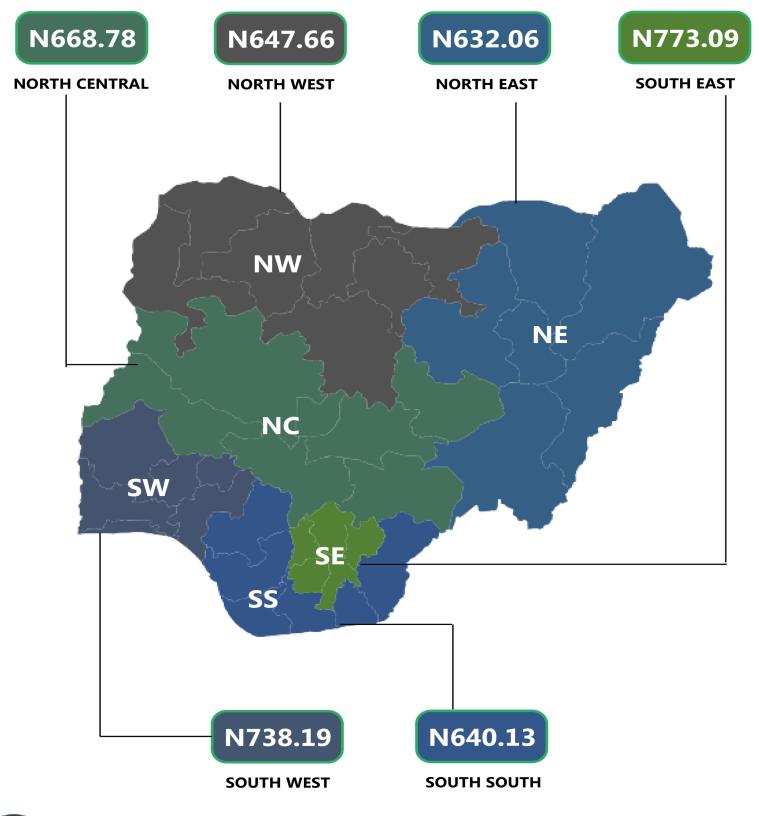

The state profile analysis showed that the highest average price per litre in May 2022 was recorded in Enugu with N868.75, followed by Ebonyi with N861.11 and Imo with N801.67. On the other hand, the lowest price was recorded in Bayelsa with N558.06, followed by Yobe with N601.39 and Nasarawa with N603.33. In addition, the South-East recorded the highest average retail price per litre of House-hold Kerosene with N773.09, followed by the South-West with N738.19 and the North-Central with N668.78, while the North-East recorded the lowest with N632.06.