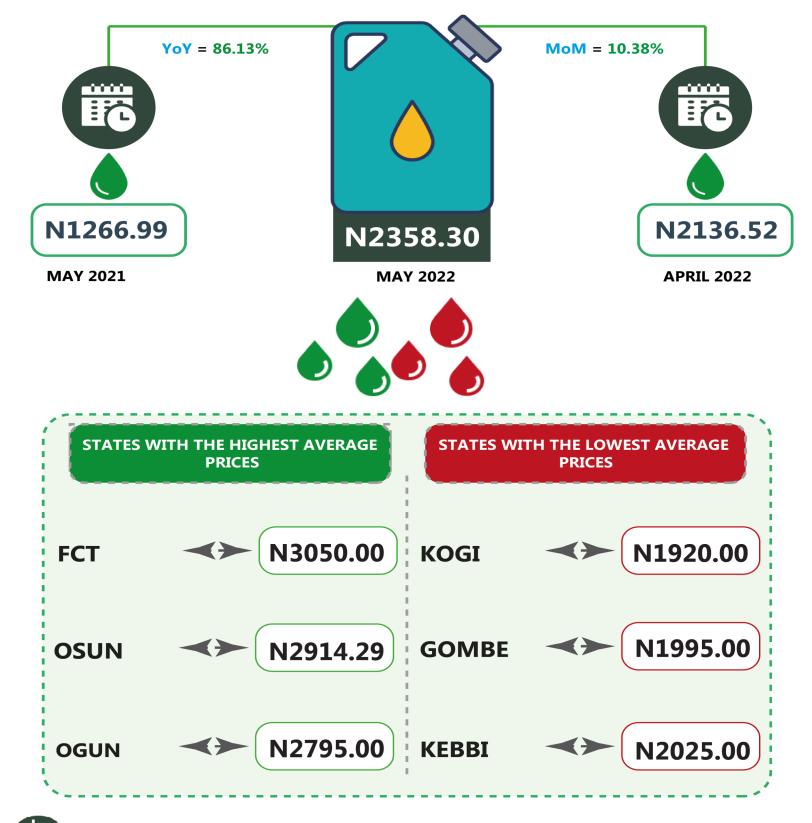

The average retail price per gallon of Household Kerosene paid by consumers increased by 10.38% on a month-on-month basis from N2,136.52 in April 2022 to N2,358.30 in May 2022. On a year-on-year basis, this increased by 86.13% from N1,266.99 in May 2021.

On state profile analysis, Abuja recorded the highest average retail price with N3,050.00, followed by Osun with N2,914.29 and Ogun with N2,795.00. On the other hand, Kogi recorded the lowest price with N1,920.00, followed by Gombe and Kebbi with N1,995.00 and N2,025.00, respectively. Analysis by zone showed that the South-West recorded the highest average retail price per gallon of House-hold Kerosene with N2,555.89, followed by the South-East and North-West with N2,548.07 and N2,390.86 respectively, while the North-East recorded the lowest with N2,126.90.