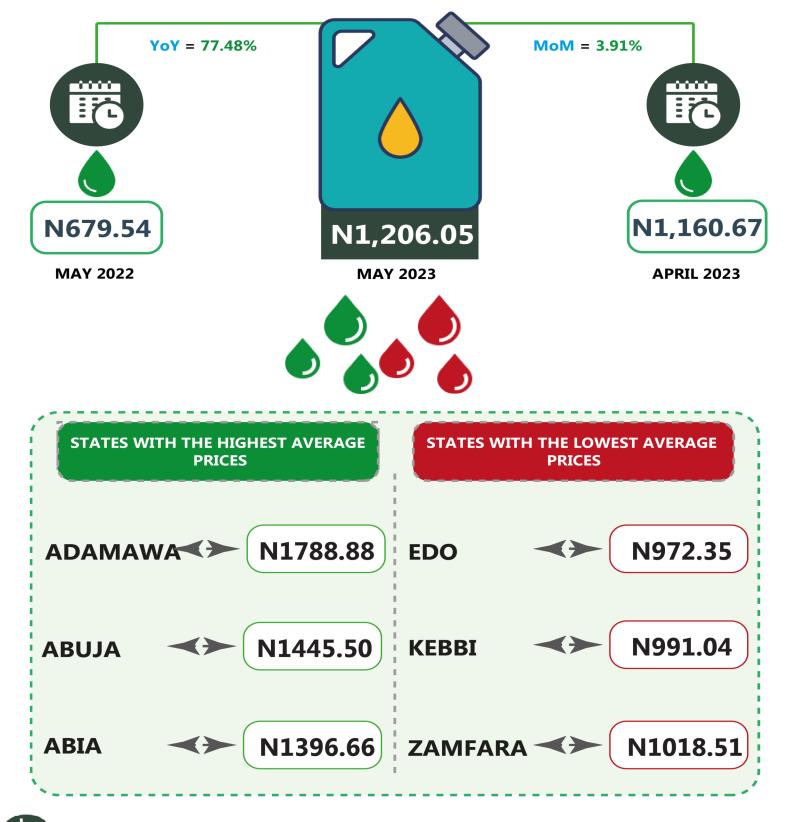

#### **EXECUTIVE SUMMARY**

The average retail price per litre of Household Kerosene (HHK) paid by consumers in May 2023 was N1,206.05, indicating an increase of 3.91% compared to N1,160.67 recorded in April 2023. On a year-onyear basis, the average retail price per litre of the product rose by 77.48% from N679.54 in May 2022.

On state profile analysis, the highest average price per litre in May 2023 was recorded in Adamawa with N1,788.88, followed by Abuja with N1,445.50 and Abia with N1,396.66. On the other hand, the lowest price was recorded in Edo with N972.35, followed by Kebbi with N991.04 and Zamfara with N1,018.51.