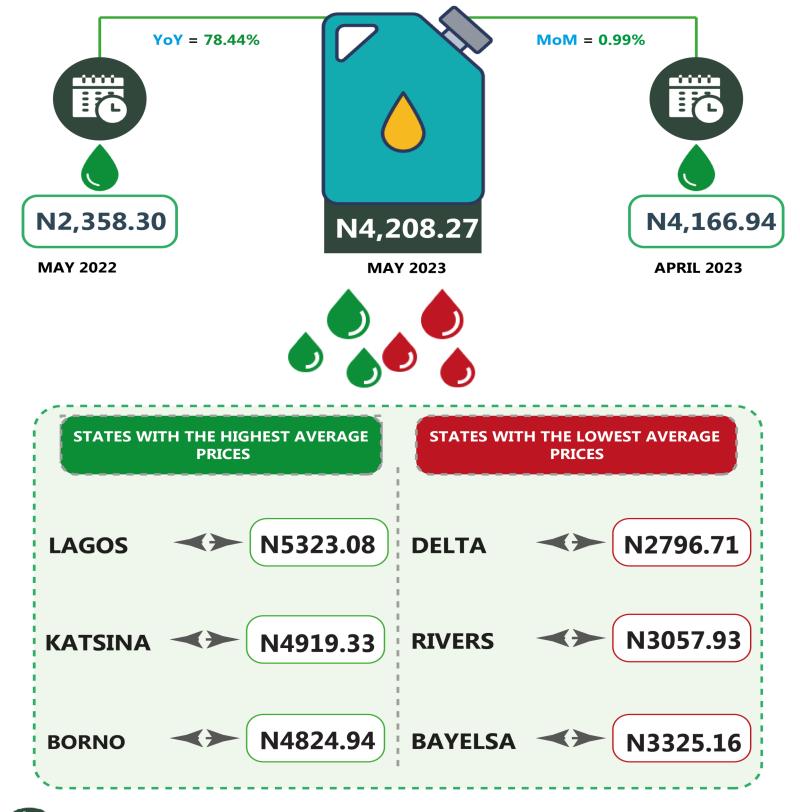

The average retail price per gallon of Household Kerosene paid by consumers in May 2023 was N4,208.27, showing an increase of 0.99% from N4,166.94 in April 2023. On a year-on-year basis, this increased by 78.44% from N2,358.30 in May 2022.

On state profile analysis, Lagos recorded the highest average retail price per gallon of Household Kerosene with N5,323.08, followed by Katsina with N4,919.33 and Borno with N4,824.94. On the other hand, Delta recorded the lowest price with N2,796.71, followed by Rivers and Bayelsa with N3,057.93 and N3,325.16 respectively.