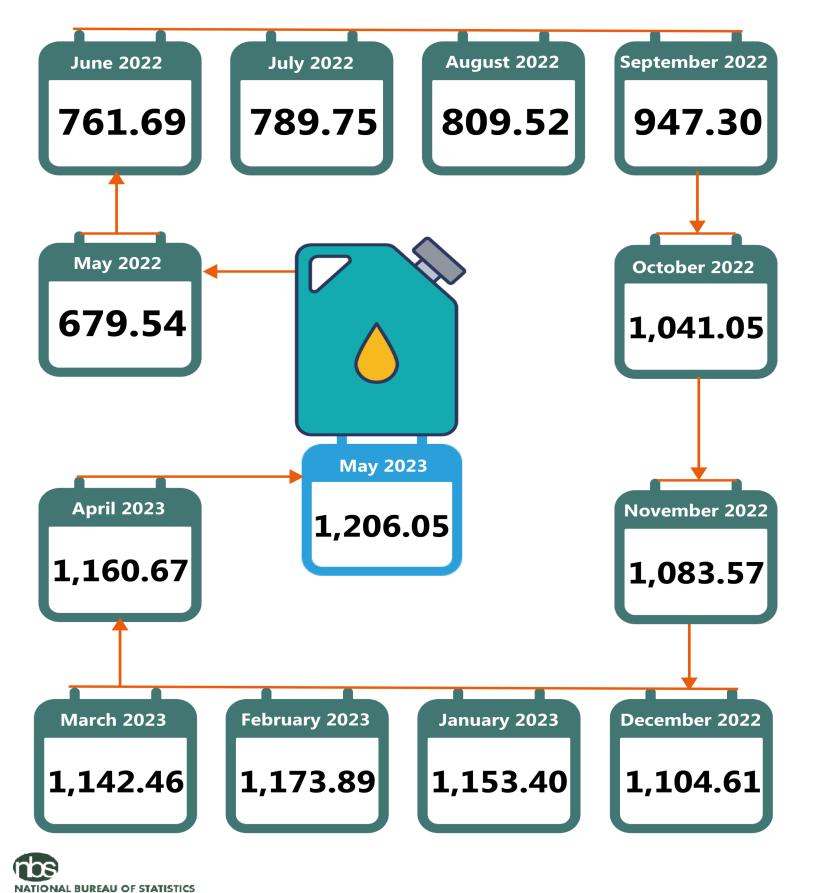

#### **EXECUTIVE SUMMARY**

The average retail price per litre of Household Kerosene (HHK) paid by consumers in May 2023 was N1,206.05, indicating an increase of 3.91% compared to N1,160.67 recorded in April 2023. On a year-onyear basis, the average retail price per litre of the product rose by 77.48% from N679.54 in May 2022.