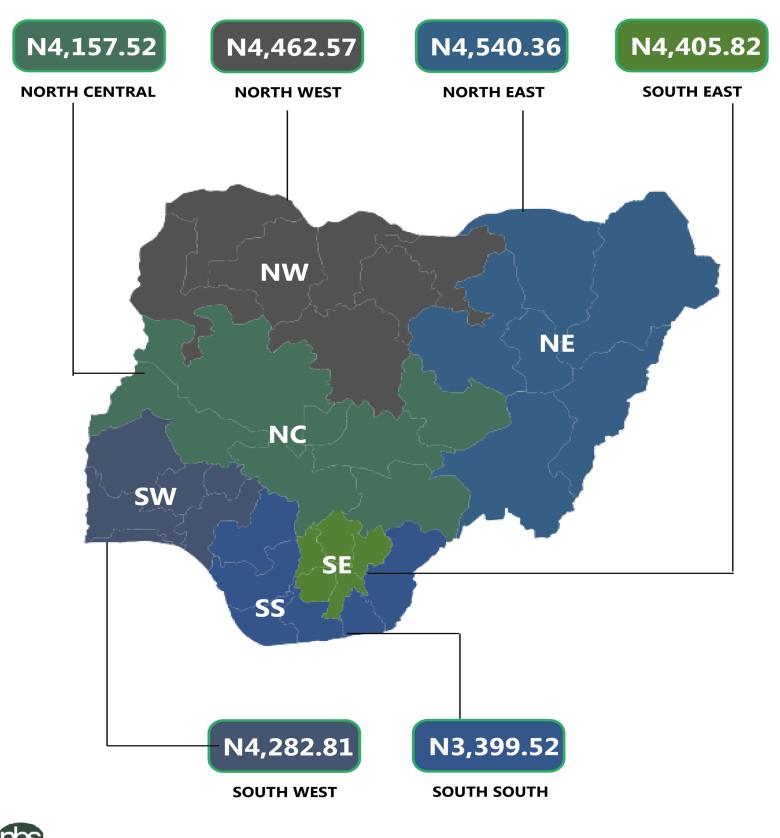

Analysis by zone showed that the North-East recorded the highest average retail price per gallon of Household Kerosene with N4,540.36, followed by the North-West with N4,462.57, while the South-South recorded the lowest with N3,399.52.