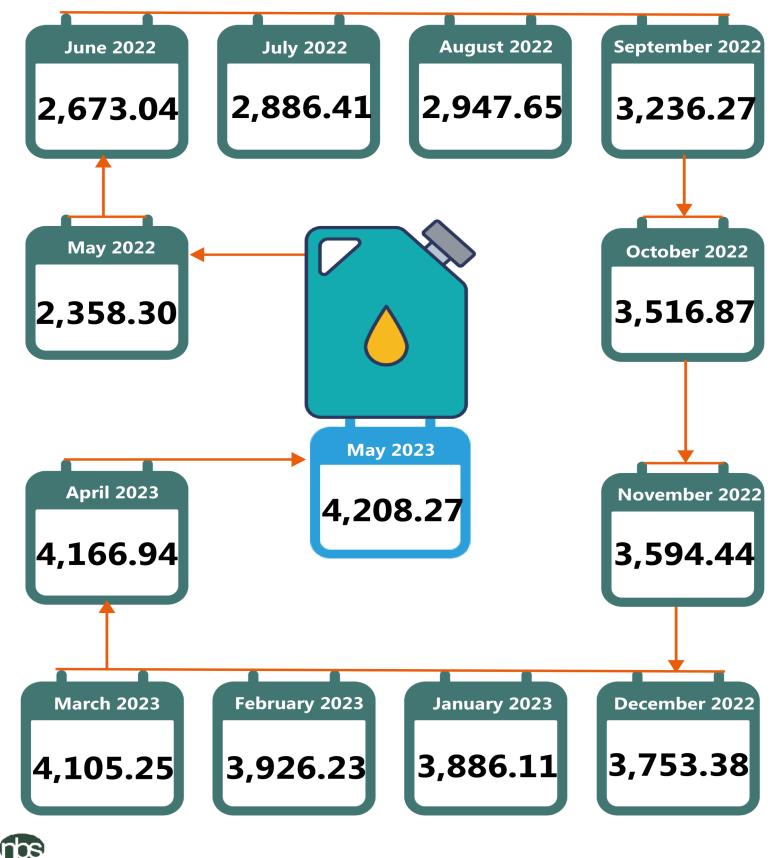

The average retail price per gallon of Household Kerosene paid by consumers in May 2023 was N4,208.27, showing an increase of 0.99% from N4,166.94 in April 2023. On a year-on-year basis, this increased by 78.44% from N2,358.30 in May 2022.