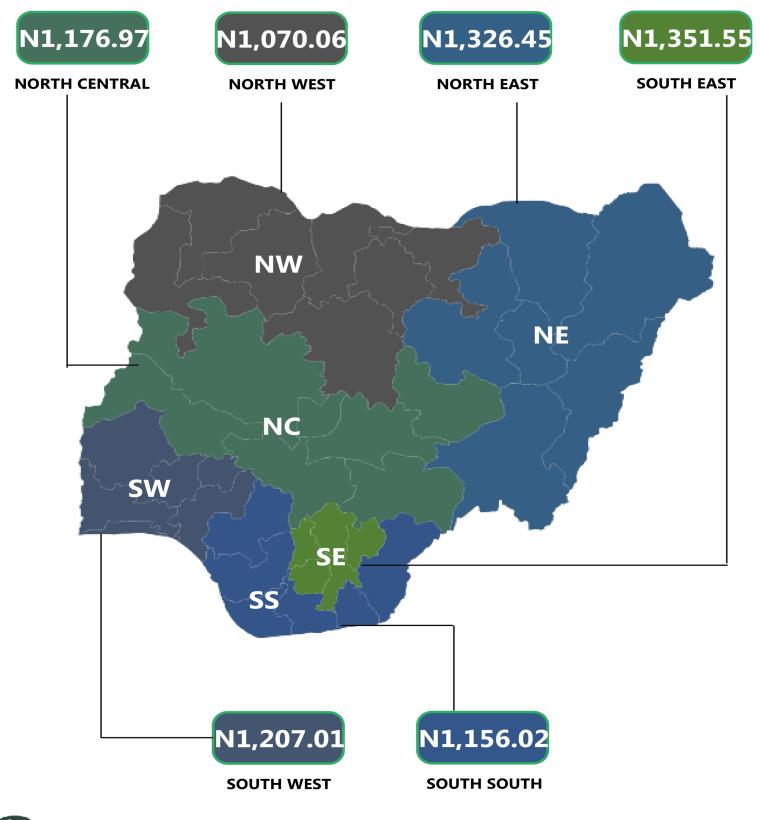

In addition, analysis by zone showed that the South-East recorded the highest average retail price per litre of Household Kerosene with N1,351.55, followed by the North-East with N1,326.45, while the North-West recorded the lowest with N1,070.06.