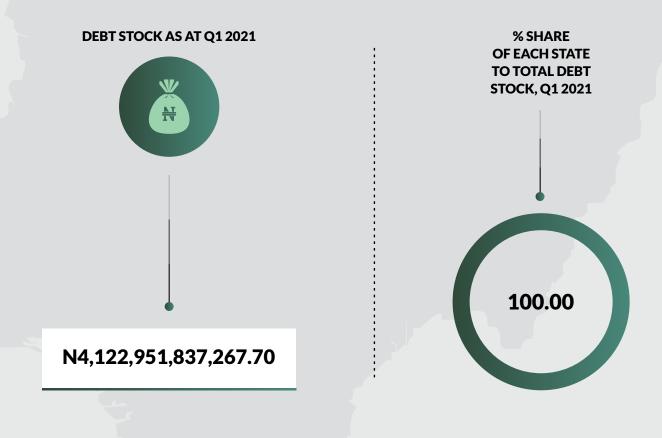

#### **Important Notes:**

- This Domestic Debt Data Report is generated from the signed-off submissions received from the States and the FCT. 1.
- 2. Domestic Debt Stock for Thirty five (35) States: Abia, Adamawa, Akwa Ibom, Anambra, Bauchi, Bayelsa, Benue, Borno, Cross River, Delta, Ebonyi, Edo, Ekiti, Enugu, Gombe, Imo, Jigawa, Kaduna, Kano, Kebbi, Kogi, Kwara, Lagos, Nasarawa, Niger, Ogun, Ondo, Osun, Oyo, Plateau, Sokoto, Taraba, Yobe, Zamafara and the FCT as at March 31, 2021.
- З. Domestic Debt Stock Figures for Rivers State were as at December 30, 2018.

TOTAL



**Total FAAC Allocation 2020** 

Total IGR As At Full Year 2020

N2,295,879,535,222.53

N1,306,075,020,099.92

DOMESTIC DEBT DATA FOR THE 36 STATES OF THE FEDERATION AND THE FEDERAL CAPITAL TERRITORY AS AT MARCH 31, 2021



#### Important Notes:

- 1. This Domestic Debt Data Report is generated from the signed-off submissions received from the States and the FCT.
- Domestic Debt Stock for Thirty five (35) States: Abia, Adamawa, Akwa Ibom, Anambra, Bauchi, Bayelsa, Benue, Borno, Cross River, Delta, Ebonyi, Edo, Ekiti, Enugu, Gombe, Imo, Jigawa, Kaduna, Kano, Kebbi, Kogi, Kwara, Lagos, Nasarawa, Niger, Ogun, Ondo, Osun, Oyo, Plateau, Sokoto, Taraba, Yobe, Zamafara and the FCT as at March 31, 2021.
- 3. Domestic Debt Stock Figures for Rivers State were as at December 30, 2018.

#### FEDERAL GOVERNMENT DOMESTIC DEBT STOCK BY INSTRUMENT AS AT MARCH 31, 2021





Note: \* These are non-interest Notes issued to settle the arrears of the Federal Government to Local Contractors.

#### FEDERAL GOVERNMENT DOMESTIC DEB