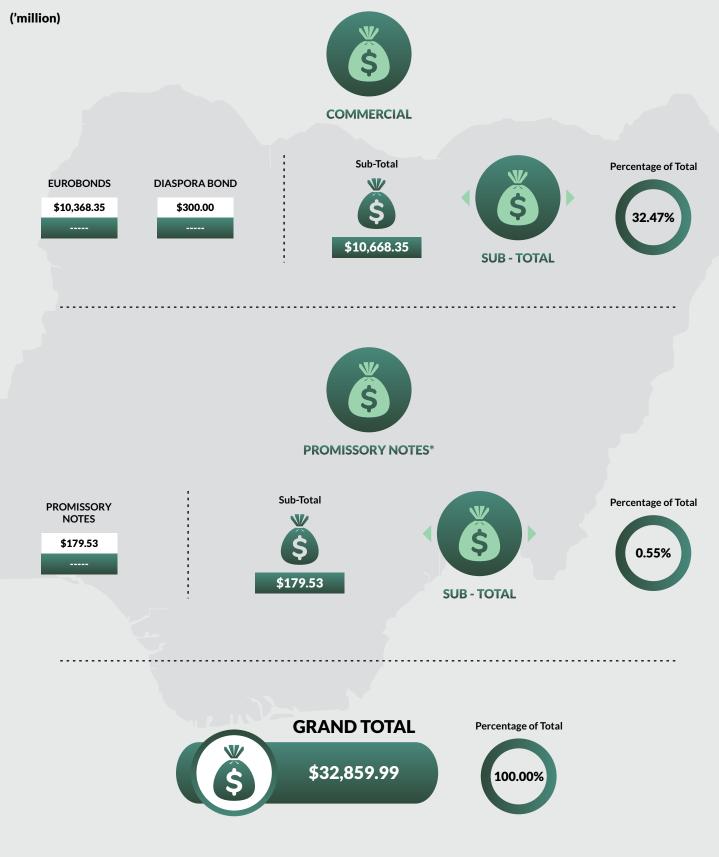

NGN381 as at December 31, 2020 was used for conversion.

FEDERAL GOVERNMENT ACTUAL DOMESTIC DEBT SERVICE FOR FIRST QUARTER, 2021





NOTES: \*Principal Repayment is in respect of Promissory Notes.

FEDERAL GOVERNMENT ACTUAL DOMESTIC DEBT SERVICE FOR FIRST QUARTER, 2021





#### NOTES: \*Principal Repayment is in respect of Promissory Notes.

FEDERAL GOVERNMENT ACTUAL DOMESTIC DEBT SERVICE FOR FIRST QUARTER, 2021



#### % CHANGE OF FGN ACTUAL DOMESTIC DEBT SERVICE Q1, 2021 & Q1, 2020



NOTES: \*Principal Repayment is in respect of Promissory Notes.



#### ACTUAL EXTERNAL DEBT SERVICE PAYMENTS JANUARY - MARCH, 2021



















































#### NOTES:

These are non-interest Notes issued to settle the arrears of the Federal Government to Local Contractors.





NOTES:

These are non-interest Notes issued to settle the arrears of the Federal Government to Local Contractors.

# METHODOLOGY

Data is supplied administratively by the Debt Management Office, Nigeria and verified and validated by the National Bureau of Statistics, Nigeria.

| 2021 |                                             |                                |                             |            |  |  |  |  |
|------|---------------------------------------------|--------------------------------|-----------------------------|------------|--|--|--|--|
|      | Debt Category                               | Amount Outstanding<br>(US\$'M) | Amount Outstanding<br>(N'M) | % of Total |  |  |  |  |
| A.   | Total External Debt<br>(FGN + States & FCT) | 32,859.99                      | 12,