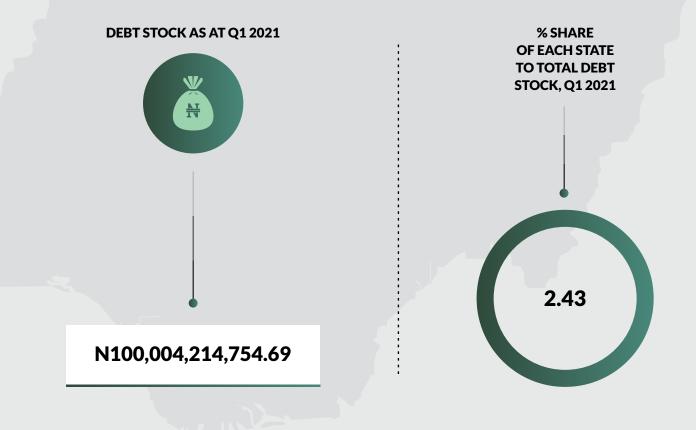

c Debt Data Report is generated from the signed-off submissions received from the States and the FCT.
- Domestic Debt Stock for Thirty five (35) States: Abia, Adamawa, Akwa Ibom, Anambra, Bauchi, Bayelsa, Benue, Borno, Cross River, Delta, Ebonyi, Edo, Ekiti, Enugu, Gombe, Imo, Jigawa, Kaduna, Kano, Kebbi, Kogi, Kwara, Lagos, Nasarawa, Niger, Ogun, Ondo, Osun, Oyo, Plateau, Sokoto, Taraba, Yobe, Zamafara and the FCT as at March 31, 2021.
- 3. Domestic Debt Stock Figures for Rivers State were as at December 30, 2018.





Land Area: 21, 032 sq mi

**Total FAAC Allocation 2020** 

N43,826,280,935.45

#### Population: 2,968,132

Total IGR As At Full Year 2020

N8,114,973,143.14

#### DOMESTIC DEBT DATA FOR THE 36 STATES OF THE FEDERATION AND THE FEDERAL CAPITAL TERRITORY AS AT MARCH 31, 2021



#### **Important Notes:**

- 1. This Domestic Debt Data Report is generated from the signed-off submissions received from the States and the FCT.
- Domestic Debt Stock for Thirty five (35) States: Abia, Adamawa, Akwa Ibom, Anambra, Bauchi, Bayelsa, Benue, Borno, Cross River, Delta, Ebonyi, Edo, Ekiti, Enugu, Gombe, Imo, Jigawa, Kaduna, Kano, Kebbi, Kogi, Kwara, Lagos, Nasarawa, Niger, Ogun, Ondo, Osun, Oyo, Plateau, Sokoto, Taraba, Yobe, Zamafara and the FCT as at March 31, 2021.
- 3. Domestic Debt Stock Figures for Rivers State were as at December 30, 2018.

#### **YOBE STATE**





#### **Important Notes:**

- 1. This Domestic Debt Data Report is generated from the signed-off submissions received from the States and the FCT.
- Domestic Debt Stock for Thirty five (35) States: Abia, Adam