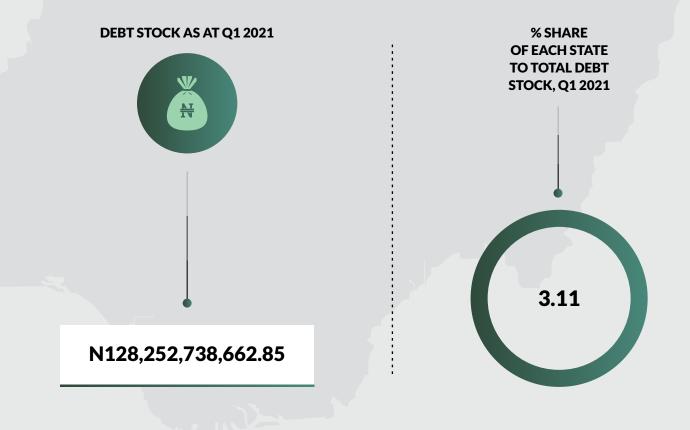

sions received from the States and the FCT.
- Domestic Debt Stock for Thirty five (35) States: Abia, Adamawa, Akwa Ibom, Anambra, Bauchi, Bayelsa, Benue, Borno, Cross River, Delta, Ebonyi, Edo, Ekiti, Enugu, Gombe, Imo, Jigawa, Kaduna, Kano, Kebbi, Kogi, Kwara, Lagos, Nasarawa, Niger, Ogun, Ondo, Osun, Oyo, Plateau, Sokoto, Taraba, Yobe, Zamafara and the FCT as at March 31, 2021.
- 3. Domestic Debt Stock Figures for Rivers State were as at December 30, 2018.

## NIGERIAN DOMESTIC AND FOREIGN DEBT - Q1 2021 BENUE STATE





Land Area: 13,150 sq m

**Total FAAC Allocation 2020** 

N47,213,359,604.04

### Population: 5,553,037

Total IGR As At Full Year 2020

N10,463,674,280.73

### DOMESTIC DEBT DATA FOR THE 36 STATES OF THE FEDERATION AND THE FEDERAL CAPITAL TERRITORY AS AT MARCH 31, 2021



- 1. This Domestic Debt Data Report is generated from the signed-off submissions received from the States and the FCT.
- Domestic Debt Stock for Thirty five (35) States: Abia, Adamawa, Akwa Ibom, Anambra, Bauchi, Bayelsa, Benue, Borno, Cross River, Delta, Ebonyi, Edo, Ekiti, Enugu, Gombe, Imo, Jigawa, Kaduna, Kano, Kebbi, Kogi, Kwara, Lagos, Nasarawa, Niger, Ogun, Ondo, Osun, Oyo, Plateau, Sokoto, Taraba, Yobe, Zamafara and the FCT as at March 31, 2021.
- 3. Domestic Debt Stock Figures for Rivers State were as at December 30, 2018.

## NIGERIAN DOMESTIC AND FOREIGN DEBT - Q1 2021 BORNO STATE





Land Area: 22, 316 sq mi

**Total FAAC Allocation 2020** 

N60,083,280,097.80

### Population: 5,635,544

Total IGR As At Full Year 2020

N11,578,518,120.67

### DOMESTIC DEBT DATA FOR THE 36 ST