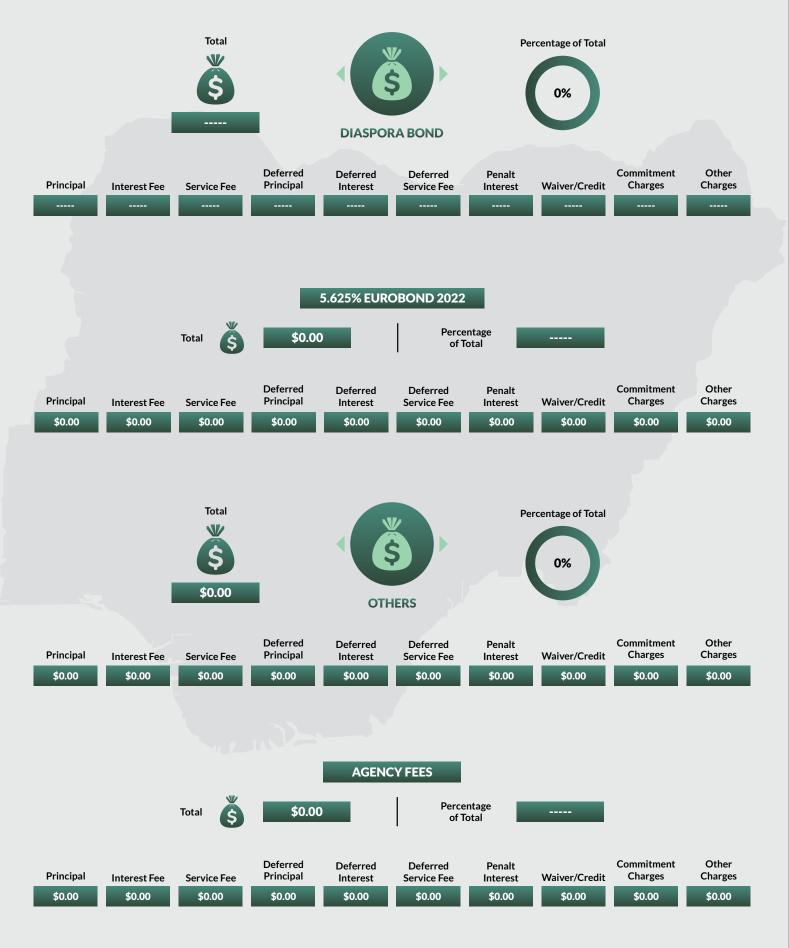

eptember 30, 2020, while Domestic Debt Stock for Rivers State was as at December 31, 2018. 2. CBN Official Exchange Rate of US\$1 to NGN381 as at December 31, 2020 was used for conversion.

FEDERAL GOVERNMENT ACTUAL DOMESTIC DEBT SERVICE FOR FIRST QUARTER, 2021





NOTES: \*Principal Repayment is in respect of Promissory Notes.

FEDERAL GOVERNMENT ACTUAL DOMESTIC DEBT SERVICE FOR FIRST QUARTER, 2021





#### NOTES: \*Principal Repayment is in respect of Promissory Notes.

FEDERAL GOVERNMENT ACTUAL DOMESTIC DEBT SERVICE FOR FIRST QUARTER, 2021



#### % CHANGE OF FGN ACTUAL DOMESTIC DEBT SERVICE Q1, 2021 & Q1, 2020



NOTES: \*Principal Repayment is in respect of Promissory Notes.



#### ACTUAL EXTERNAL DEBT SERVICE PAYMENTS JANUARY - MARCH, 2021



















































#### NOTES:

These are non-interest Notes issued to settle the arrears of the Federal Government to Local Contractors.





NOTES:

These are non-interest Notes issued to settle the arrears of the Federal Government to Local Contractors.

# METHODOLOGY

Data is supplied administratively by the Debt Management Office, Nigeria and verified and validated by the National Bureau of Statistics, Nigeria.

| 2021 |                                             |                                |                             |            |  |  |  |  |
|------|---------------------------------------------|--------------------------------|-----------------------------|------------|--|--|--|--|
|      | Debt Category                               | Amount Outstanding<br>(US\$'M) | Amount Outstan