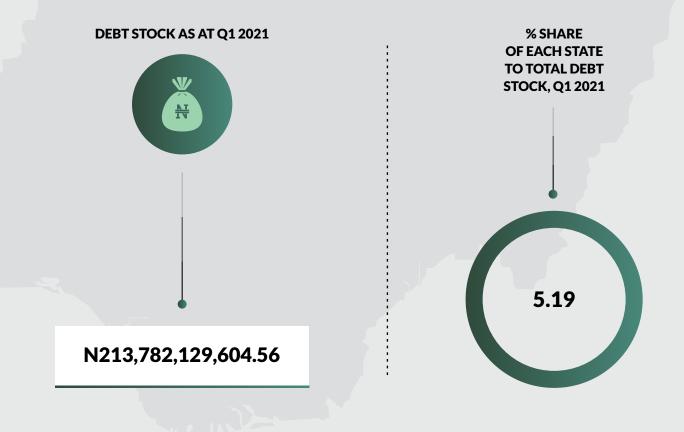

is generated from the signed-off submissions received from the States and the FCT.
- Domestic Debt Stock for Thirty five (35) States: Abia, Adamawa, Akwa Ibom, Anambra, Bauchi, Bayelsa, Benue, Borno, Cross River, Delta, Ebonyi, Edo, Ekiti, Enugu, Gombe, Imo, Jigawa, Kaduna, Kano, Kebbi, Kogi, Kwara, Lagos, Nasarawa, Niger, Ogun, Ondo, Osun, Oyo, Plateau, Sokoto, Taraba, Yobe, Zamafara and the FCT as at March 31, 2021.
- 3. Domestic Debt Stock Figures for Rivers State were as at December 30, 2018.

### **DELTA STATE**





Land Area: 6,833 sq mi

**Total FAAC Allocation 2020** 

N186,828,313,891.51

### Population: 5,460,311

Total IGR As At Full Year 2020

N59,732,882,662.97

### DOMESTIC DEBT DATA FOR THE 36 STATES OF THE FEDERATION AND THE FEDERAL CAPITAL TERRITORY AS AT MARCH 31, 2021



- 1. This Domestic Debt Data Report is generated from the signed-off submissions received from the States and the FCT.
- Domestic Debt Stock for Thirty five (35) States: Abia, Adamawa, Akwa Ibom, Anambra, Bauchi, Bayelsa, Benue, Borno, Cross River, Delta, Ebonyi, Edo, Ekiti, Enugu, Gombe, Imo, Jigawa, Kaduna, Kano, Kebbi, Kogi, Kwara, Lagos, Nasarawa, Niger, Ogun, Ondo, Osun, Oyo, Plateau, Sokoto, Taraba, Yobe, Zamafara and the FCT as at March 31, 2021.
- 3. Domestic Debt Stock Figures for Rivers State were as at December 30, 2018.

## NIGERIAN DOMESTIC AND FOREIGN DEBT - Q1 2021 EBONYI STATE





Land Area: 2,136 sq mi

**Total FAAC Allocation 2020** 

N43,963,560,710.14

### Population: 2,791,167

Total IGR As At Full Year 2020

N13,591,038,584.15

### DOMESTIC DEBT DATA FOR THE 36 STA