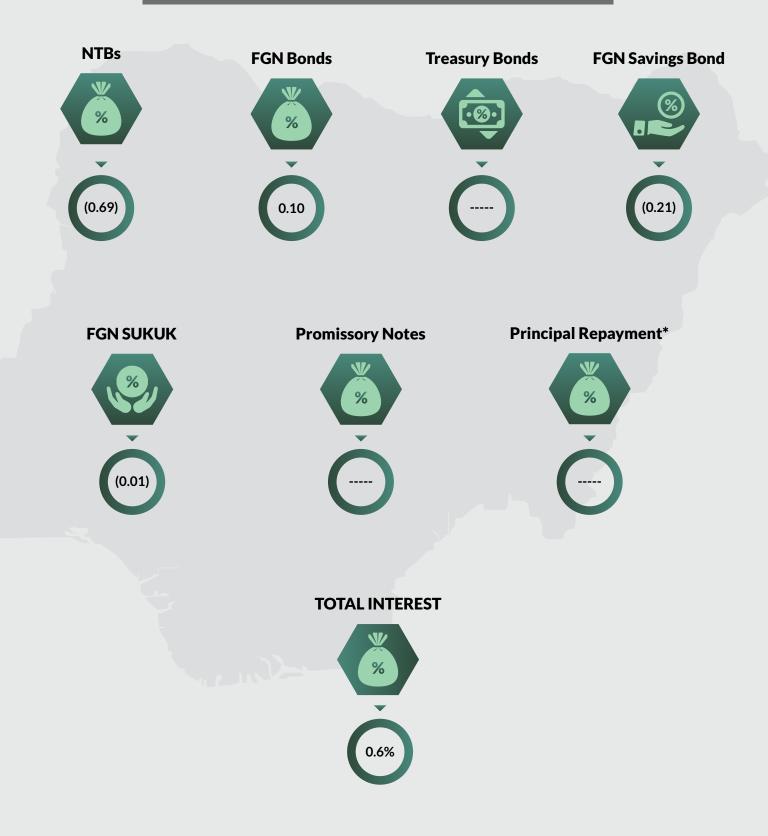

Nasarawa, Niger, Ogun, Ondo, Osun Plateau, Sokoto, Taraba, Yobe, Zamfara and the FCT) were as at December 31, 2020.
- Domestic Debt Stock figures for Katsina State was as at September 30, 2020, while Domestic Debt Stock for Rivers State was as at December 31, 2018. 2. CBN Official Exchange Rate of US\$1 to NGN381 as at December 31, 2020 was used for conversion.

FEDERAL GOVERNMENT ACTUAL DOMESTIC DEBT SERVICE FOR FIRST QUARTER, 2021





NOTES: \*Principal Repayment is in respect of Promissory Notes.

FEDERAL GOVERNMENT ACTUAL DOMESTIC DEBT SERVICE FOR FIRST QUARTER, 2021





#### NOTES: \*Principal Repayment is in respect of Promissory Notes.

FEDERAL GOVERNMENT ACTUAL DOMESTIC DEBT SERVICE FOR FIRST QUARTER, 2021



#### % CHANGE OF FGN ACTUAL DOMESTIC DEBT SERVICE Q1, 2021 & Q1, 2020



NOTES: \*Principal Repayment is in respect of Promissory Notes.



#### ACTUAL EXTERNAL DEBT SERVICE PAYMENTS JANUARY - MARCH, 2021



















































#### NOTES:

These are non-interest Notes issued to settle the arrears of the Federal Government to Local Contractors.





NOTES:

These are non-interest Notes issued to settle the arrears of the Federal Government to Local Contractors.

# METHODOLOGY

Data is supplied administratively by the Debt Management Office, Nigeria and verified and validated by the National Bureau of Statistics, Nigeria.

| 2021 |                                             |                                |                             |            |  |  |  |  |
|------|---------------------------------------------|----------------