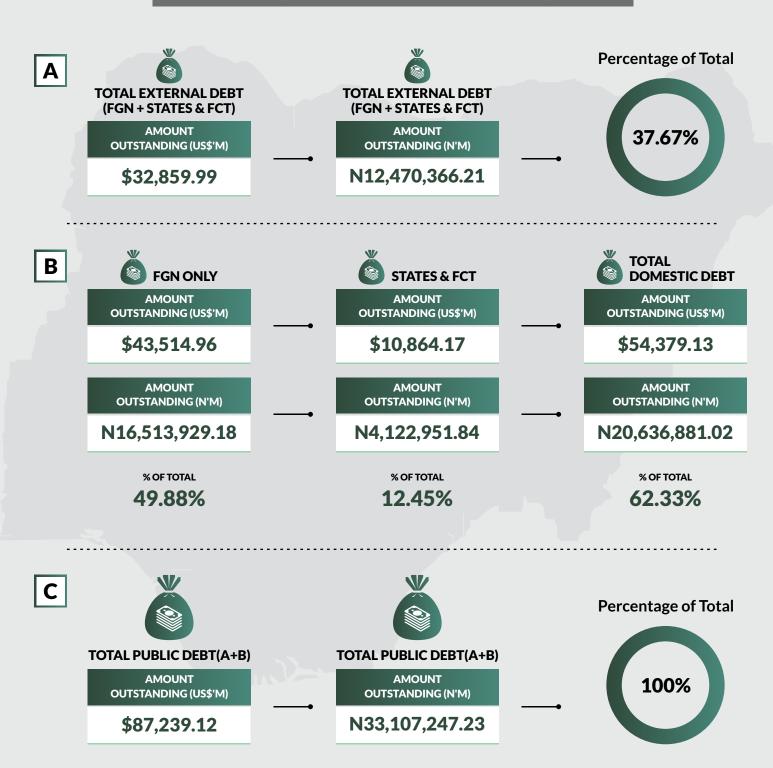

State were as at December 30, 2018.

#### FEDERAL GOVERNMENT DOMESTIC DEBT STOCK BY INSTRUMENT AS AT MARCH 31, 2021





Note: \* These are non-interest Notes issued to settle the arrears of the Federal Government to Local Contractors.

#### FEDERAL GOVERNMENT DOMESTIC DEBT STOCK BY INSTRUMENT AS AT MARCH 31, 2021





Note: \* These are non-interest Notes issued to settle the arrears of the Federal Government to Local Contractors.

#### FEDERAL GOVERNMENT DOMESTIC DEBT STOCK BY INSTRUMENT AS AT MARCH 31, 2021





Note: \* These are non-interest Notes issued to settle the arrears of the Federal Government to Local Contractors.

#### NIGERIA'S TOTAL PUBLIC DEBT PORTFOLIO AS AT MARCH 31, 2021



PUBLIC DEBT STOCK - EXTERNAL AND DOMESTIC DEBT OF THE FGN, STATES AND FCT AS AT MARCH 31, 2021



#### **Important Notes:**

1. Domestic Debt Stock for Thirty-four (34) States, (Abia, Adamawa, Akwa-Ibom, Anambra, Bauchi, Bayelsa, Benue, Borno, Cross-River, Delta, Ebonyi, Edo, Ekiti, Enugu, Gombe, Imo, Jigawa, Kaduna, Kebbi, Kogi, Kwara, Lagos, Nasarawa, Niger, Ogun, Ondo, Osun Plateau, Sokoto, Taraba, Yobe, Zamfara and the FCT) were as at December 31, 2020.

Domestic Debt Stock figures for Katsina State was as at September 30, 2020, while Domestic Debt Stock for Rivers State was as at December 31, 2018. 2. CBN Official Exchange Rate of US\$1 to NGN381 as at December 31, 2020 was used for conversion.

#### NIGERIA'S TOTAL PUBLIC DEBT PORTFOLIO AS AT MARCH 31, 2021



PUBLIC DEBT STOCK - EXTERNAL AND DOMESTIC DEBT OF THE FGN, STATES AND FCT AS AT MARCH 31, 2020



#### **Important Note