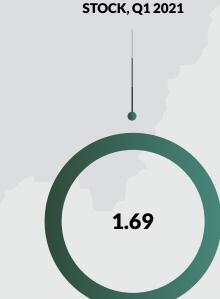

- 3. Domestic Debt Stock Figures for Rivers State were as at December 30, 2018.

36

#### ZAMFARA STATE





#### **Important Notes:**

- 1. This Domestic Debt Data Report is generated from the signed-off submissions received from the States and the FCT.
- Domestic Debt Stock for Thirty five (35) States: Abia, Adamawa, Akwa Ibom, Anambra, Bauchi, Bayelsa, Benue, Borno, Cross River, Delta, Ebonyi, Edo, Ekiti, Enugu, Gombe, Imo, Jigawa, Kaduna, Kano, Kebbi, Kogi, Kwara, Lagos, Nasarawa, Niger, Ogun, Ondo, Osun, Oyo, Plateau, Sokoto, Taraba, Yobe, Zamafara and the FCT as at March 31, 2021.
- 3. Domestic Debt Stock Figures for Rivers State were as at December 30, 2018.

37

#### **FCT-ABUJA**



Population: 4,353,533

Total IGR As At Full Year 2020

N92,059,700,897.42



# N69,532,417,465.77



% SHARE **OF EACH STATE TO TOTAL DEBT** 

#### **Important Notes:**

- This Domestic Debt Data Report is generated from the signed-off submissions received from the States and the FCT. 1.
- 2. Domestic Debt Stock for Thirty five (35) States: Abia, Adamawa, Akwa Ibom, Anambra, Bauchi, Bayelsa, Benue, Borno, Cross River, Delta, Ebonyi, Edo, Ekiti, Enugu, Gombe, Imo, Jigawa, Kaduna, Kano, Kebbi, Kogi, Kwara, Lagos, Nasarawa, Niger, Ogun, Ondo, Osun, Oyo, Plateau, Sokoto, Taraba, Yobe, Zamafara and the FCT as at March 31, 2021.
- З. Domestic Debt Stock Figures for Rivers State were as at December 30, 2018.

TOTAL



**Total FAAC Allocation 2020** 

Total IGR As At Full Year 2020

N2,295,879,535,222.53

N1,306,075,020,099.92

DOMESTIC DEBT DATA FOR THE 36 STATES OF THE FEDERATION AND THE FEDE