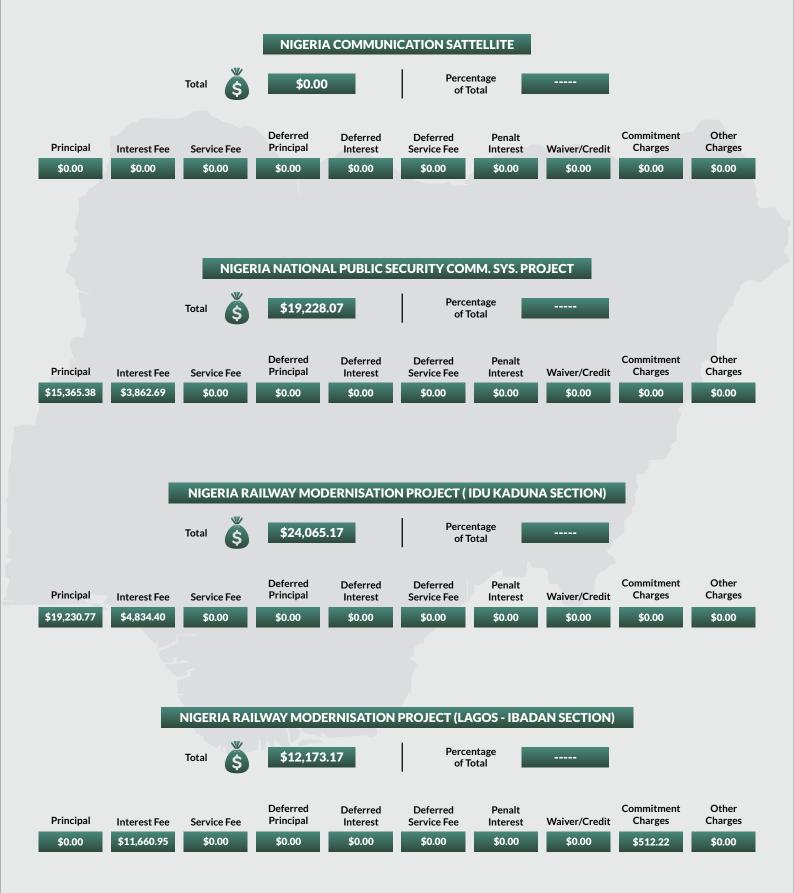

or Katsina State was as at September 30, 2020, while Domestic Debt Stock for Rivers State was as at December 31, 2018. 2. CBN Official Exchange Rate of US\$1 to NGN381 as at December 31, 2020 was used for conversion.

FEDERAL GOVERNMENT ACTUAL DOMESTIC DEBT SERVICE FOR FIRST QUARTER, 2021





NOTES: \*Principal Repayment is in respect of Promissory Notes.

FEDERAL GOVERNMENT ACTUAL DOMESTIC DEBT SERVICE FOR FIRST QUARTER, 2021





#### NOTES: \*Principal Repayment is in respect of Promissory Notes.

FEDERAL GOVERNMENT ACTUAL DOMESTIC DEBT SERVICE FOR FIRST QUARTER, 2021



#### % CHANGE OF FGN ACTUAL DOMESTIC DEBT SERVICE Q1, 2021 & Q1, 2020



NOTES: \*Principal Repayment is in respect of Promissory Notes.



#### ACTUAL EXTERNAL DEBT SERVICE PAYMENTS JANUARY - MARCH, 2021



















































#### NOTES:

These are non-interest Notes issued to settle the arrears of the Federal Government to Local Contractors.





NOTES:

These are non-interest Notes issued to settle the arrears of the Federal Government to Local Contractors.

# METHODOLOGY

Data is supplied administratively by the Debt Management Office, Nigeria and verified and validated by the National Bureau of Statistics, Nigeria.

| 2021 |                                             |                                |                             |            |  |  |  |  |
|------|---------------------------------------------|--------------------------------|-----------------------------|------------|--|--|--|--|
|      | Debt Category                               | Amount Outstanding<