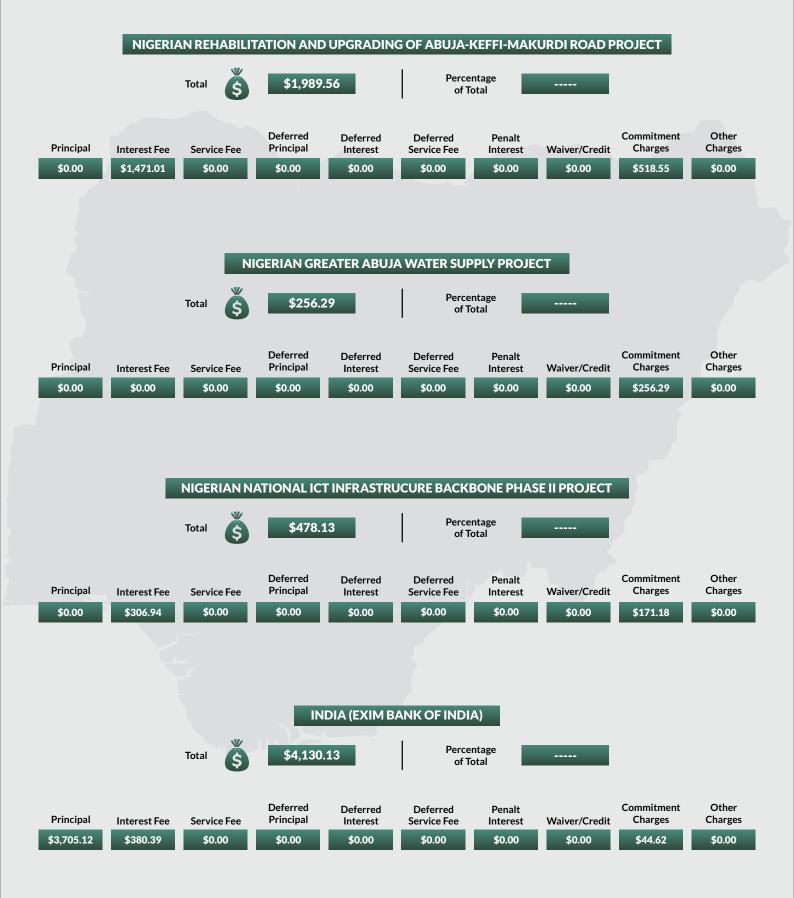

na State was as at September 30, 2020, while Domestic Debt Stock for Rivers State was as at December 31, 2018. 2. CBN Official Exchange Rate of US\$1 to NGN381 as at December 31, 2020 was used for conversion.

FEDERAL GOVERNMENT ACTUAL DOMESTIC DEBT SERVICE FOR FIRST QUARTER, 2021





NOTES: \*Principal Repayment is in respect of Promissory Notes.

FEDERAL GOVERNMENT ACTUAL DOMESTIC DEBT SERVICE FOR FIRST QUARTER, 2021





#### NOTES: \*Principal Repayment is in respect of Promissory Notes.

FEDERAL GOVERNMENT ACTUAL DOMESTIC DEBT SERVICE FOR FIRST QUARTER, 2021



#### % CHANGE OF FGN ACTUAL DOMESTIC DEBT SERVICE Q1, 2021 & Q1, 2020



NOTES: \*Principal Repayment is in respect of Promissory Notes.



#### ACTUAL EXTERNAL DEBT SERVICE PAYMENTS JANUARY - MARCH, 2021



















































#### NOTES:

These are non-interest Notes issued to settle the arrears of the Federal Government to Local Contractors.





NOTES:

These are non-interest Notes issued to settle the arrears of the Federal Government to Local Contractors.

# METHODOLOGY

Data is supplied administratively by the Debt Management Office, Nigeria and verified and validated by the National Bureau of Statistics, Nigeria.

| 2021 |                                             |                                |                             |            |  |  |  |  |
|------|---------------------------------------------|--------------------------------|-----------------------------|------------|--|--|--|--|
|      | Debt Category                               | Amount Outstanding<br>(US\$