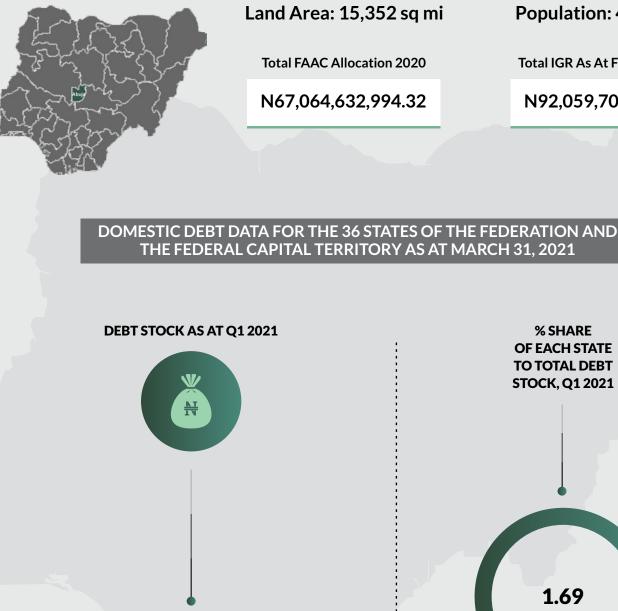

T as at March 31, 2021.
- 3. Domestic Debt Stock Figures for Rivers State were as at December 30, 2018.

36

#### ZAMFARA STATE





#### **Important Notes:**

- 1. This Domestic Debt Data Report is generated from the signed-off submissions received from the States and the FCT.
- Domestic Debt Stock for Thirty five (35) States: Abia, Adamawa, Akwa Ibom, Anambra, Bauchi, Bayelsa, Benue, Borno, Cross River, Delta, Ebonyi, Edo, Ekiti, Enugu, Gombe, Imo, Jigawa, Kaduna, Kano, Kebbi, Kogi, Kwara, Lagos, Nasarawa, Niger, Ogun, Ondo, Osun, Oyo, Plateau, Sokoto, Taraba, Yobe, Zamafara and the FCT as at March 31, 2021.
- 3. Domestic Debt Stock Figures for Rivers State were as at December 30, 2018.

37

#### **FCT-ABUJA**



Population: 4,353,533

Total IGR As At Full Year 2020

N92,059,700,897.42



# N69,532,417,465.77



% SHARE **OF EACH STATE TO TOTAL DEBT** 

#### **Important Notes:**

- This Domestic Debt Data Report is generated from the signed-off submissions received from the States and the FCT. 1.
- 2. Domestic Debt Stock for Thirty five (35) States: Abia, Adamawa, Akwa Ibom, Anambra, Bauchi, Bayelsa, Benue, Borno, Cross River, Delta, Ebonyi, Edo, Ekiti, Enugu, Gombe, Imo, Jigawa, Kaduna, Kano, Kebbi, Kogi, Kwara, Lagos, Nasarawa, Niger, Ogun, Ondo, Osun, Oyo, Plateau, Sokoto, Taraba, Yobe, Zamafara and the FCT as at March 31, 2021.
- З. Domestic Debt Stock Figures for Rivers State were as at December 30, 2018.

TOTAL



**Total FAAC Allocation 2020** 

Total IGR As At Full Year 2020

N2,295,879,535,222.53

N1,306,075,020,099.92

DOMESTIC DEBT DATA FOR THE 36 STATES OF THE