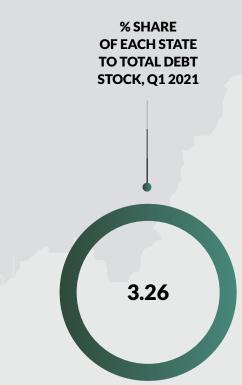

: 7,540,300

Total IGR As At Full Year 2020

N38,042,733,036.47

### DOMESTIC DEBT DATA FOR THE 36 STATES OF THE FEDERATION AND THE FEDERAL CAPITAL TERRITORY AS AT MARCH 31, 2021



- 1. This Domestic Debt Data Report is generated from the signed-off submissions received from the States and the FCT.
- Domestic Debt Stock for Thirty five (35) States: Abia, Adamawa, Akwa Ibom, Anambra, Bauchi, Bayelsa, Benue, Borno, Cross River, Delta, Ebonyi, Edo, Ekiti, Enugu, Gombe, Imo, Jigawa, Kaduna, Kano, Kebbi, Kogi, Kwara, Lagos, Nasarawa, Niger, Ogun, Ondo, Osun, Oyo, Plateau, Sokoto, Taraba, Yobe, Zamafara and the FCT as at March 31, 2021.
- 3. Domestic Debt Stock Figures for Rivers State were as at December 30, 2018.



Population: 4,075,392

Total IGR As At Full Year 2020

N19,122,375,801.59





#### **Important Notes:**

- This Domestic Debt Data Report is generated from the signed-off submissions received from the States and the FCT. 1.
- 2. Domestic Debt Stock for Thirty five (35) States: Abia, Adamawa, Akwa Ibom, Anambra, Bauchi, Bayelsa, Benue, Borno, Cross River, Delta, Ebonyi, Edo, Ekiti, Enugu, Gombe, Imo, Jigawa, Kaduna, Kano, Kebbi, Kogi, Kwara, Lagos, Nasarawa, Niger, Ogun, Ondo, Osun, Oyo, Plateau, Sokoto, Taraba, Yobe, Zamafara and the FCT as at March 31, 2021.
- З. Domestic Debt Stock Figures for Rivers State were as at December 30, 2018.

N134,223,134,679.17

32

## **RIVERS STATE**





Land Area: 4,277 sq mi

**Total FAAC Allocation 2020** 

N141,187,041,344.69

### Population: 7,023,942

Total IGR As At Full Year 2020

N117,189,729,245.29

### DOMESTIC DEBT DAT