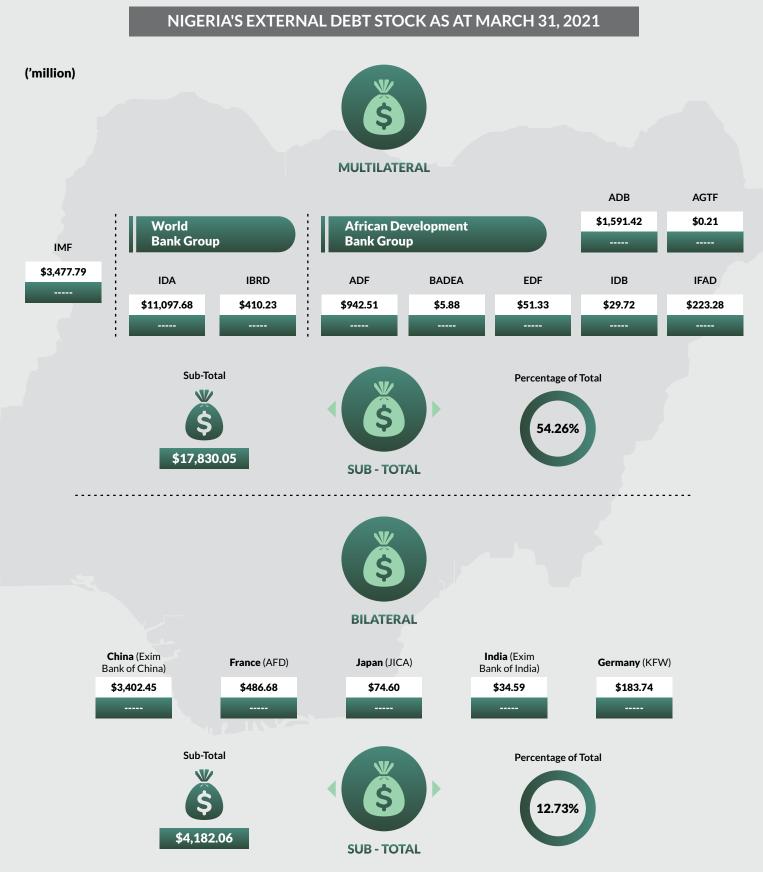

30, 2020, while Domestic Debt Stock for Rivers State was as at December 31, 2018. 2. CBN Official Exchange Rate of US\$1 to NGN381 as at December 31, 2020 was used for conversion.

FEDERAL GOVERNMENT ACTUAL DOMESTIC DEBT SERVICE FOR FIRST QUARTER, 2021





NOTES: \*Principal Repayment is in respect of Promissory Notes.

FEDERAL GOVERNMENT ACTUAL DOMESTIC DEBT SERVICE FOR FIRST QUARTER, 2021





#### NOTES: \*Principal Repayment is in respect of Promissory Notes.

FEDERAL GOVERNMENT ACTUAL DOMESTIC DEBT SERVICE FOR FIRST QUARTER, 2021



#### % CHANGE OF FGN ACTUAL DOMESTIC DEBT SERVICE Q1, 2021 & Q1, 2020



NOTES: \*Principal Repayment is in respect of Promissory Notes.



#### ACTUAL EXTERNAL DEBT SERVICE PAYMENTS JANUARY - MARCH, 2021



















































#### NOTES:

These are non-interest Notes issued to settle the arrears of the Federal Government to Local Contractors.





NOTES:

These are non-interest Notes issued to settle the arrears of the Federal Government to Local Contractors.

# METHODOLOGY

Data is supplied administratively by the Debt Management Office, Nigeria and verified and validated by the National Bureau of Statistics, Nigeria.

| 2021 |                                             |                                |                             |            |  |  |  |  |
|------|---------------------------------------------|--------------------------------|-----------------------------|------------|--|--|--|--|
|      | Debt Category                               | Amount Outstanding<br>(US\$'M) | Amount Outstanding<br>