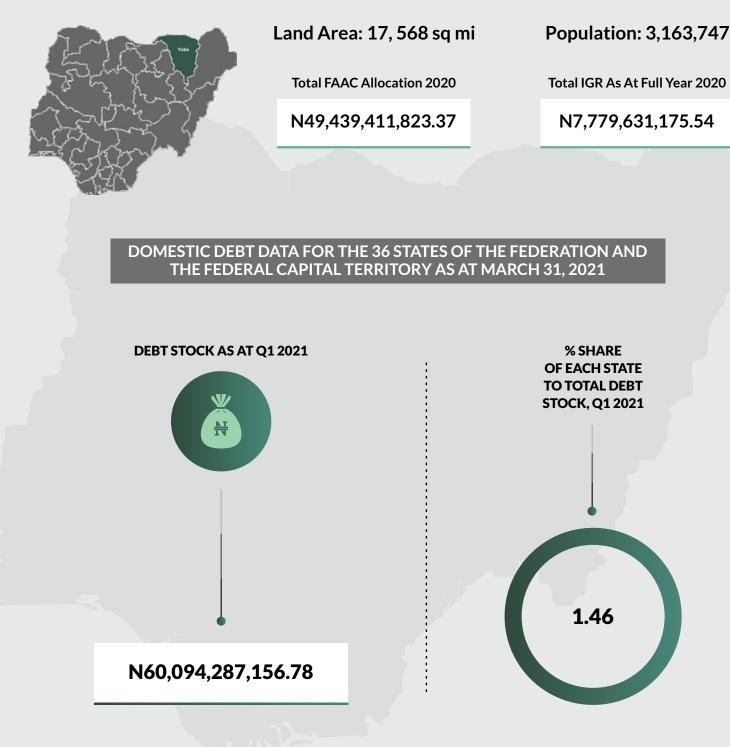

6,280,935.45

#### Population: 2,968,132

Total IGR As At Full Year 2020

N8,114,973,143.14

#### DOMESTIC DEBT DATA FOR THE 36 STATES OF THE FEDERATION AND THE FEDERAL CAPITAL TERRITORY AS AT MARCH 31, 2021



#### **Important Notes:**

- 1. This Domestic Debt Data Report is generated from the signed-off submissions received from the States and the FCT.
- Domestic Debt Stock for Thirty five (35) States: Abia, Adamawa, Akwa Ibom, Anambra, Bauchi, Bayelsa, Benue, Borno, Cross River, Delta, Ebonyi, Edo, Ekiti, Enugu, Gombe, Imo, Jigawa, Kaduna, Kano, Kebbi, Kogi, Kwara, Lagos, Nasarawa, Niger, Ogun, Ondo, Osun, Oyo, Plateau, Sokoto, Taraba, Yobe, Zamafara and the FCT as at March 31, 2021.
- 3. Domestic Debt Stock Figures for Rivers State were as at December 30, 2018.

#### **YOBE STATE**





#### **Important Notes:**

- 1. This Domestic Debt Data Report is generated from the signed-off submissions received from the States and the FCT.
- Domestic Debt Stock for Thirty five (35) States: Abia, Adamawa, Akwa Ibom, Anambra, Bauchi, Bayelsa, Benue, Borno, Cross River, Delta, Ebonyi, Edo, Ekiti, Enugu, Gombe, Imo, Jigawa, Kaduna, Kano, Kebbi, Kogi, Kwara, Lagos, Nasarawa, Niger, Ogun, Ondo, Osun, Oyo, Plateau, Sokoto, Taraba, Yobe, Zamafara and the FCT as at March 31, 2021.
- 3. Domestic Debt Stock Figures for Rivers State were as at December 30, 2018.

36

#### ZAMFARA STATE





#### **Important Notes:**

- 1. This Domestic Debt Data Report is generated from the signed-off submissions received from the States and the FCT.
- Domestic Debt Stock for Thirty five (35) States: Abia, A