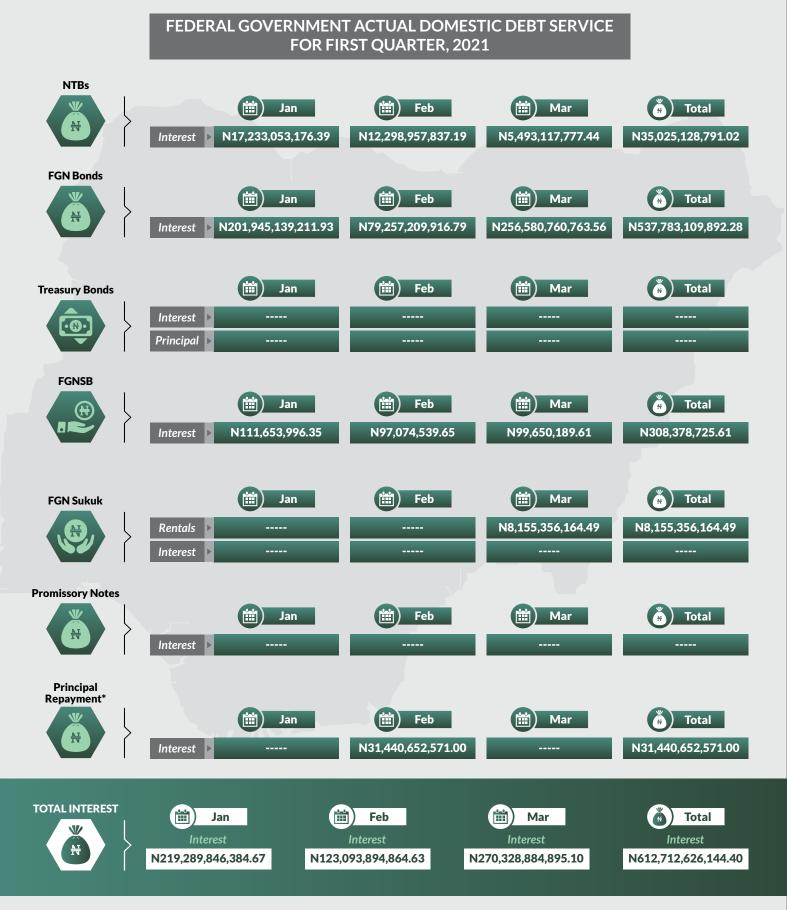

N381 as at December 31, 2020 was used for conversion.

NIGERIA'S TOTAL PUBLIC DEBT PORTFOLIO AS AT MARCH 31, 2021





Important Notes:

- 1. Domestic Debt Stock for Thirty-four (34) States, (Abia, Adamawa, Akwa-Ibom, Anambra, Bauchi, Bayelsa, Benue, Borno, Cross-River, Delta, Ebonyi, Edo, Ekiti, Enugu, Gombe, Imo, Jigawa, Kaduna, Kebbi, Kogi, Kwara, Lagos, Nasarawa, Niger, Ogun, Ondo, Osun Plateau, Sokoto, Taraba, Yobe, Zamfara and the FCT) were as at December 31, 2020.
- Domestic Debt Stock figures for Katsina State was as at September 30, 2020, while Domestic Debt Stock for Rivers State was as at December 31, 2018. 2. CBN Official Exchange Rate of US\$1 to NGN381 as at December 31, 2020 was used for conversion.

FEDERAL GOVERNMENT ACTUAL DOMESTIC DEBT SERVICE FOR FIRST QUARTER, 2021





NOTES: \*Principal Repayment is in respect of Promissory Notes.

FEDERAL GOVERNMENT ACTUAL DOMESTIC DEBT SERVICE FOR FIRST QUARTER, 2021





#### NOTES: \*Principal Repayment is in respect of Promissory Notes.

FEDERAL GOVERNMENT ACTUAL DOMESTIC DEBT SERVICE FOR FIRST QUARTER, 2021



#### % CHANGE OF FGN ACTUAL DOMESTIC DEBT SERVICE Q1, 2021 & Q1, 2020



NOTES: \*Principal Repayment is in respect of Promissory Notes.



#### ACTUAL EXTERNAL DEBT SERVICE PAYMENTS JANUARY - MARCH, 2021



















































#### NOTES:

These are non-interest Notes issued to settle the arrears of the Federal Government to Local Contractors.





NOTES:

These are non-interest Notes issued to settle the arrears of the Federal Government to Local Contractors.

# METHODOLOGY

D