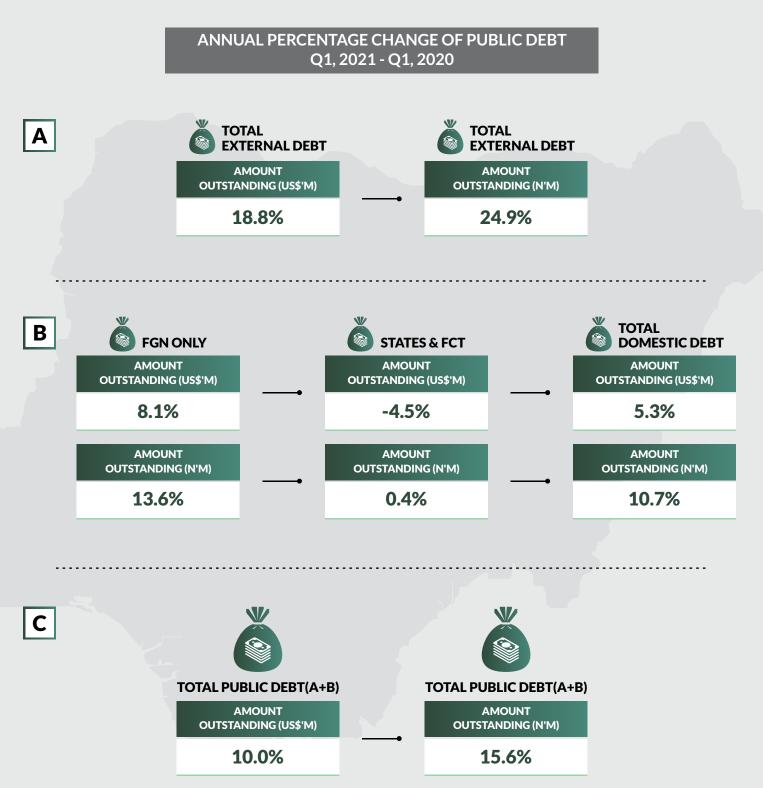

FOLIO AS AT MARCH 31, 2021



PUBLIC DEBT STOCK - EXTERNAL AND DOMESTIC DEBT OF THE FGN, STATES AND FCT AS AT MARCH 31, 2020



#### **Important Notes:**

 Domestic Debt Stock for Thirty-four (34) States, (Abia, Adamawa, Akwa-Ibom, Anambra, Bauchi, Bayelsa, Benue, Borno, Cross-River, Delta, Ebonyi, Edo, Ekiti, Enugu, Gombe, Imo, Jigawa, Kaduna, Kebbi, Kogi, Kwara, Lagos, Nasarawa, Niger, Ogun, Ondo, Osun Plateau, Sokoto, Taraba, Yobe, Zamfara and the FCT) were as at December 31, 2020.

Domestic Debt Stock figures for Katsina State was as at September 30, 2020, while Domestic Debt Stock for Rivers State was as at December 31, 2018. 2. CBN Official Exchange Rate of US\$1 to NGN381 as at December 31, 2020 was used for conversion.

NIGERIA'S TOTAL PUBLIC DEBT PORTFOLIO AS AT MARCH 31, 2021





Important Notes:

- 1. Domestic Debt Stock for Thirty-four (34) States, (Abia, Adamawa, Akwa-Ibom, Anambra, Bauchi, Bayelsa, Benue, Borno, Cross-River, Delta, Ebonyi, Edo, Ekiti, Enugu, Gombe, Imo, Jigawa, Kaduna, Kebbi, Kogi, Kwara, Lagos, Nasarawa, Niger, Ogun, Ondo, Osun Plateau, Sokoto, Taraba, Yobe, Zamfara and the FCT) were as at December 31, 2020.
- Domestic Debt Stock figures for Katsina State was as at September 30, 2020, while Domestic Debt Stock for Rivers State was as at December 31, 2018. 2. CBN Official Exchange Rate of US\$1 to NGN381 as at December 31, 2020 was used for conversion.

FEDERAL GOVERNMENT ACTUAL DOMESTIC DEBT SERVICE FOR FIRST QUARTER, 2021





NOTES: \*Principal Repayment is in respect of Promissory Notes.

FEDERAL GOVERNMENT ACTUAL DOMESTIC DEBT SERVICE FO