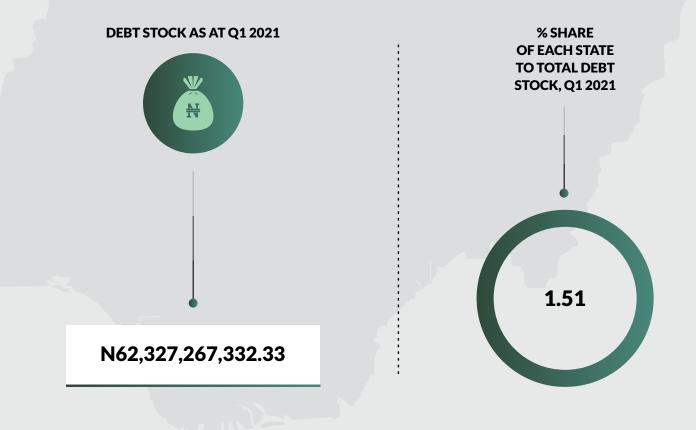

ic Debt Data Report is generated from the signed-off submissions received from the States and the FCT.
- Domestic Debt Stock for Thirty five (35) States: Abia, Adamawa, Akwa Ibom, Anambra, Bauchi, Bayelsa, Benue, Borno, Cross River, Delta, Ebonyi, Edo, Ekiti, Enugu, Gombe, Imo, Jigawa, Kaduna, Kano, Kebbi, Kogi, Kwara, Lagos, Nasarawa, Niger, Ogun, Ondo, Osun, Oyo, Plateau, Sokoto, Taraba, Yobe, Zamafara and the FCT as at March 31, 2021.
- 3. Domestic Debt Stock Figures for Rivers State were as at December 30, 2018.





Land Area: 10, 470 sq mi

**Total FAAC Allocation 2020** 

N54,567,994,993.75

### Population: 5,343,260

Total IGR As At Full Year 2020

N10,524,281,921.17

### DOMESTIC DEBT DATA FOR THE 36 STATES OF THE FEDERATION AND THE FEDERAL CAPITAL TERRITORY AS AT MARCH 31, 2021



- 1. This Domestic Debt Data Report is generated from the signed-off submissions received from the States and the FCT.
- Domestic Debt Stock for Thirty five (35) States: Abia, Adamawa, Akwa Ibom, Anambra, Bauchi, Bayelsa, Benue, Borno, Cross River, Delta, Ebonyi, Edo, Ekiti, Enugu, Gombe, Imo, Jigawa, Kaduna, Kano, Kebbi, Kogi, Kwara, Lagos, Nasarawa, Niger, Ogun, Ondo, Osun, Oyo, Plateau, Sokoto, Taraba, Yobe, Zamafara and the FCT as at March 31, 2021.
- 3. Domestic Debt Stock Figures for Rivers State were as at December 30, 2018.





Land Area: 6,556.23 sq mi

**Total FAAC Allocation 2020** 

N37,679,432,983.66

### Population: 5,024,191

Total IGR As At Full Year 2020

N50,749,595,850.07

### DOMESTIC DEBT DATA FOR THE 36 STATES OF THE FEDERATION AND THE FEDERAL CAPITAL TERRITORY AS