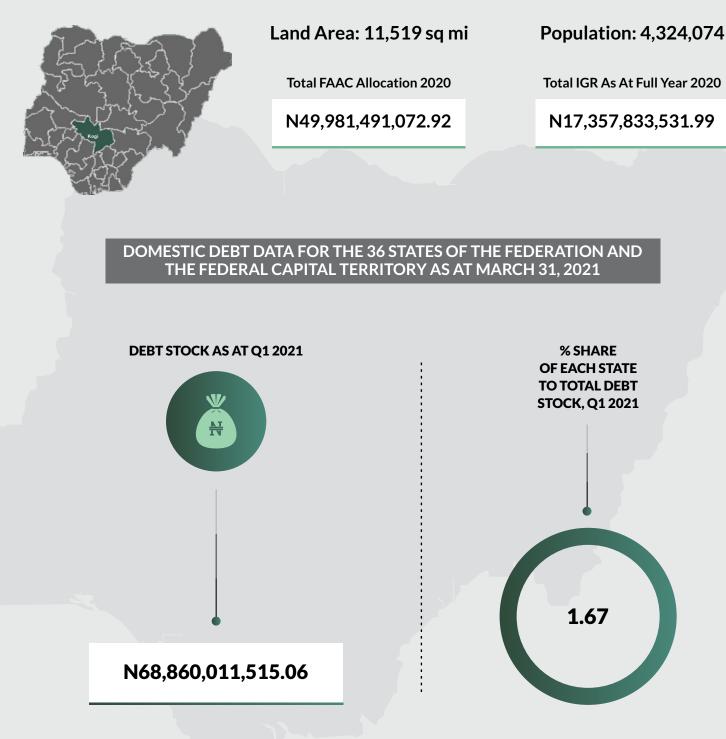

AC Allocation 2020** 

N51,180,577,366.74

### Population: 4,286,319

Total IGR As At Full Year 2020

N13,778,260,800.14

### DOMESTIC DEBT DATA FOR THE 36 STATES OF THE FEDERATION AND THE FEDERAL CAPITAL TERRITORY AS AT MARCH 31, 2021



- 1. This Domestic Debt Data Report is generated from the signed-off submissions received from the States and the FCT.
- Domestic Debt Stock for Thirty five (35) States: Abia, Adamawa, Akwa Ibom, Anambra, Bauchi, Bayelsa, Benue, Borno, Cross River, Delta, Ebonyi, Edo, Ekiti, Enugu, Gombe, Imo, Jigawa, Kaduna, Kano, Kebbi, Kogi, Kwara, Lagos, Nasarawa, Niger, Ogun, Ondo, Osun, Oyo, Plateau, Sokoto, Taraba, Yobe, Zamafara and the FCT as at March 31, 2021.
- 3. Domestic Debt Stock Figures for Rivers State were as at December 30, 2018.

### **KOGI STATE**





- 1. This Domestic Debt Data Report is generated from the signed-off submissions received from the States and the FCT.
- Domestic Debt Stock for Thirty five (35) States: Abia, Adamawa, Akwa Ibom, Anambra, Bauchi, Bayelsa, Benue, Borno, Cross River, Delta, Ebonyi, Edo, Ekiti, Enugu, Gombe, Imo, Jigawa, Kaduna, Kano, Kebbi, Kogi, Kwara, Lagos, Nasarawa, Niger, Ogun, Ondo, Osun, Oyo, Plateau, Sokoto, Taraba, Yobe, Zamafara and the FCT as at March 31, 2021.
- 3. Domestic Debt Stock Figures for Rivers State were as at December 30, 2018.





Land Area: 14, 218 sq mi

**Total FAAC Allocation 2020** 

N42,095,648,742.86

### Population: 3,086,249

Total IGR As At Full Year 2020

N19,604,303,787.64

### DOMESTIC DEBT DATA FOR THE 36 STATES OF THE FEDERATION AND THE FEDERAL CAPITAL TERRITORY AS A