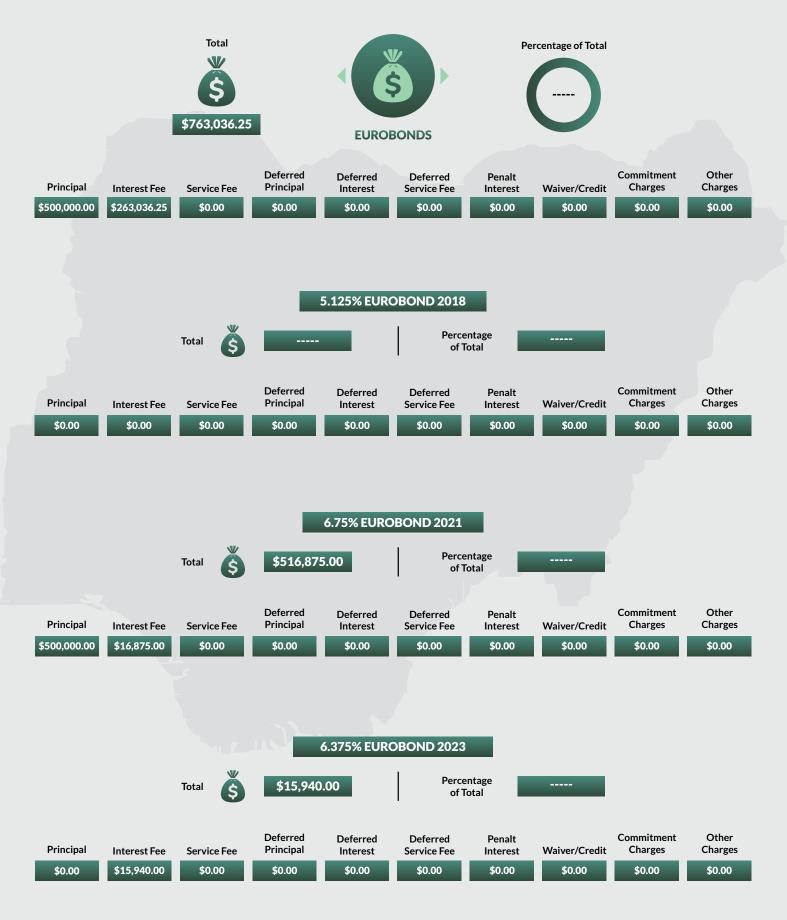

was as at September 30, 2020, while Domestic Debt Stock for Rivers State was as at December 31, 2018. 2. CBN Official Exchange Rate of US\$1 to NGN381 as at December 31, 2020 was used for conversion.

FEDERAL GOVERNMENT ACTUAL DOMESTIC DEBT SERVICE FOR FIRST QUARTER, 2021





NOTES: \*Principal Repayment is in respect of Promissory Notes.

FEDERAL GOVERNMENT ACTUAL DOMESTIC DEBT SERVICE FOR FIRST QUARTER, 2021





#### NOTES: \*Principal Repayment is in respect of Promissory Notes.

FEDERAL GOVERNMENT ACTUAL DOMESTIC DEBT SERVICE FOR FIRST QUARTER, 2021



#### % CHANGE OF FGN ACTUAL DOMESTIC DEBT SERVICE Q1, 2021 & Q1, 2020



NOTES: \*Principal Repayment is in respect of Promissory Notes.



#### ACTUAL EXTERNAL DEBT SERVICE PAYMENTS JANUARY - MARCH, 2021



















































#### NOTES:

These are non-interest Notes issued to settle the arrears of the Federal Government to Local Contractors.





NOTES:

These are non-interest Notes issued to settle the arrears of the Federal Government to Local Contractors.

# METHODOLOGY

Data is supplied administratively by the Debt Management Office, Nigeria and verified and validated by the National Bureau of Statistics, Nigeria.

| 2021 |                                             |                                |                             |            |  |  |  |  |
|------|---------------------------------------------|--------------------------------|-----------------------------|------------|--|--|--|--|
|      | Debt Category                               | Amount Outstanding<br>(US\$'M) | Am