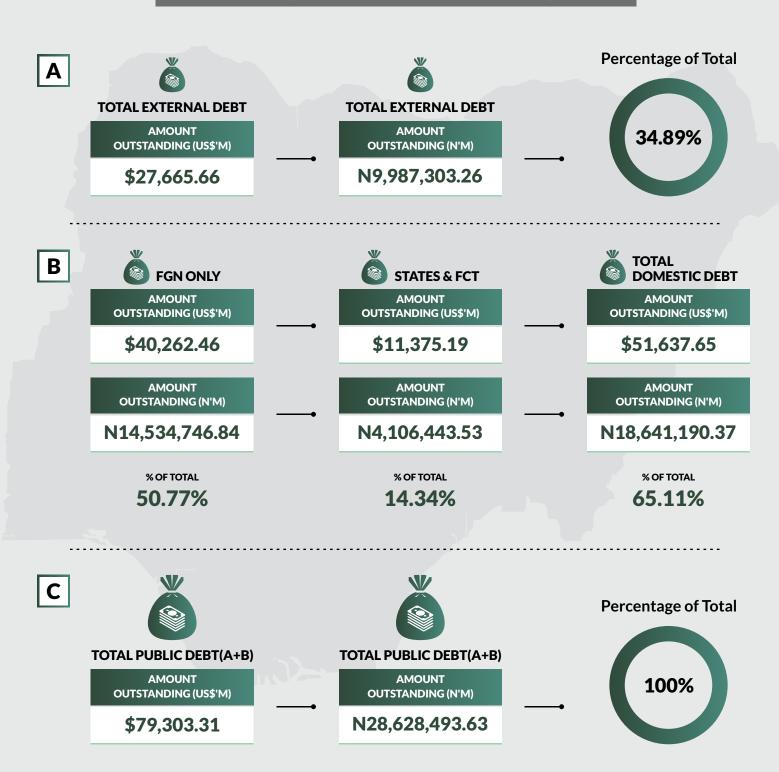

AS AT MARCH 31, 2021



#### **Important Notes:**

1. Domestic Debt Stock for Thirty-four (34) States, (Abia, Adamawa, Akwa-Ibom, Anambra, Bauchi, Bayelsa, Benue, Borno, Cross-River, Delta, Ebonyi, Edo, Ekiti, Enugu, Gombe, Imo, Jigawa, Kaduna, Kebbi, Kogi, Kwara, Lagos, Nasarawa, Niger, Ogun, Ondo, Osun Plateau, Sokoto, Taraba, Yobe, Zamfara and the FCT) were as at December 31, 2020.

Domestic Debt Stock figures for Katsina State was as at September 30, 2020, while Domestic Debt Stock for Rivers State was as at December 31, 2018. 2. CBN Official Exchange Rate of US\$1 to NGN381 as at December 31, 2020 was used for conversion.

#### NIGERIA'S TOTAL PUBLIC DEBT PORTFOLIO AS AT MARCH 31, 2021



PUBLIC DEBT STOCK - EXTERNAL AND DOMESTIC DEBT OF THE FGN, STATES AND FCT AS AT MARCH 31, 2020



#### **Important Notes:**

 Domestic Debt Stock for Thirty-four (34) States, (Abia, Adamawa, Akwa-Ibom, Anambra, Bauchi, Bayelsa, Benue, Borno, Cross-River, Delta, Ebonyi, Edo, Ekiti, Enugu, Gombe, Imo, Jigawa, Kaduna, Kebbi, Kogi, Kwara, Lagos, Nasarawa, Niger, Ogun, Ondo, Osun Plateau, Sokoto, Taraba, Yobe, Zamfara and the FCT) were as at December 31, 2020.

Domestic Debt Stock figures for Katsina State was as at September 30, 2020, while Domestic Debt Stock for Rivers State was as at December 31, 2018. 2. CBN Official Exchange Rate of US\$1 to NGN381 as at December 31, 2020 was used for conversion.

NIGERIA'S TOTAL PUBLIC DEBT PORTFOLIO AS AT MARCH 31, 2021





Important Notes:

- 1. Domestic Debt Stock for Thirty-four (34) States, (Abia, Adamawa, Akwa-Ibom, Anambra, Bauchi, Bayelsa,