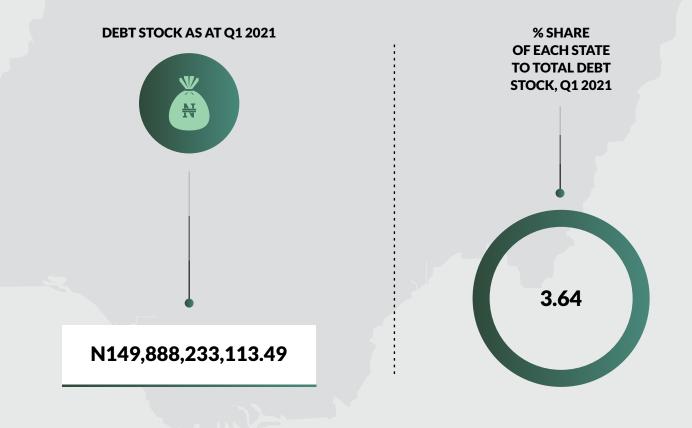

rt is generated from the signed-off submissions received from the States and the FCT.
- Domestic Debt Stock for Thirty five (35) States: Abia, Adamawa, Akwa Ibom, Anambra, Bauchi, Bayelsa, Benue, Borno, Cross River, Delta, Ebonyi, Edo, Ekiti, Enugu, Gombe, Imo, Jigawa, Kaduna, Kano, Kebbi, Kogi, Kwara, Lagos, Nasarawa, Niger, Ogun, Ondo, Osun, Oyo, Plateau, Sokoto, Taraba, Yobe, Zamafara and the FCT as at March 31, 2021.
- 3. Domestic Debt Stock Figures for Rivers State were as at December 30, 2018.

### **IMO STATE**





Land Area: 2,140 sq mi

**Total FAAC Allocation 2020** 

N55,724,444,607.35

### Population: 5,214,833

Total IGR As At Full Year 2020

N17,081,878,984.93

### DOMESTIC DEBT DATA FOR THE 36 STATES OF THE FEDERATION AND THE FEDERAL CAPITAL TERRITORY AS AT MARCH 31, 2021



- 1. This Domestic Debt Data Report is generated from the signed-off submissions received from the States and the FCT.
- Domestic Debt Stock for Thirty five (35) States: Abia, Adamawa, Akwa Ibom, Anambra, Bauchi, Bayelsa, Benue, Borno, Cross River, Delta, Ebonyi, Edo, Ekiti, Enugu, Gombe, Imo, Jigawa, Kaduna, Kano, Kebbi, Kogi, Kwara, Lagos, Nasarawa, Niger, Ogun, Ondo, Osun, Oyo, Plateau, Sokoto, Taraba, Yobe, Zamafara and the FCT as at March 31, 2021.
- 3. Domestic Debt Stock Figures for Rivers State were as at December 30, 2018.

## **JIGAWA STATE**





- 1. This Domestic Debt Data Report is generated from the signed-off submissions received from the States and the FCT.
- Domestic Debt Stock for Thirty five (35) States: Abia, Adamawa, Akwa Ibom, Anambra, Bauchi, Bayelsa, Benue, Borno