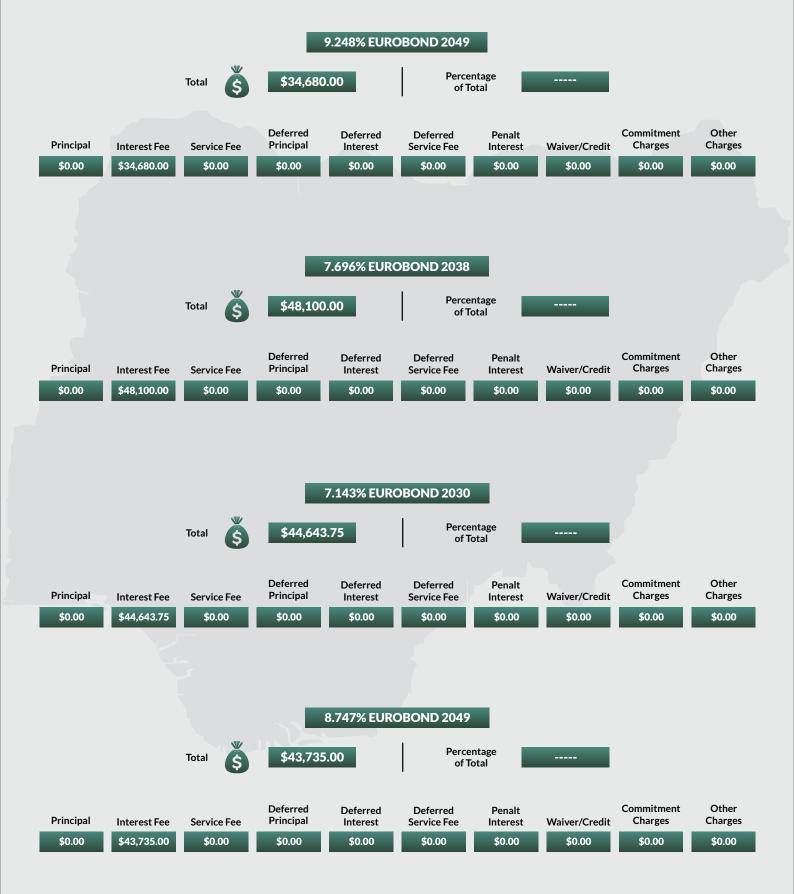

at September 30, 2020, while Domestic Debt Stock for Rivers State was as at December 31, 2018. 2. CBN Official Exchange Rate of US\$1 to NGN381 as at December 31, 2020 was used for conversion.

FEDERAL GOVERNMENT ACTUAL DOMESTIC DEBT SERVICE FOR FIRST QUARTER, 2021





NOTES: \*Principal Repayment is in respect of Promissory Notes.

FEDERAL GOVERNMENT ACTUAL DOMESTIC DEBT SERVICE FOR FIRST QUARTER, 2021





#### NOTES: \*Principal Repayment is in respect of Promissory Notes.

FEDERAL GOVERNMENT ACTUAL DOMESTIC DEBT SERVICE FOR FIRST QUARTER, 2021



#### % CHANGE OF FGN ACTUAL DOMESTIC DEBT SERVICE Q1, 2021 & Q1, 2020



NOTES: \*Principal Repayment is in respect of Promissory Notes.



#### ACTUAL EXTERNAL DEBT SERVICE PAYMENTS JANUARY - MARCH, 2021



















































#### NOTES:

These are non-interest Notes issued to settle the arrears of the Federal Government to Local Contractors.





NOTES:

These are non-interest Notes issued to settle the arrears of the Federal Government to Local Contractors.

# METHODOLOGY

Data is supplied administratively by the Debt Management Office, Nigeria and verified and validated by the National Bureau of Statistics, Nigeria.

| 2021 |                                             |                                |                             |            |  |  |  |  |
|------|---------------------------------------------|--------------------------------|-----------------------------|------------|--|--|--|--|
|      | Debt Category                               | Amount Outstanding<br>(US\$'M) | Amount Out