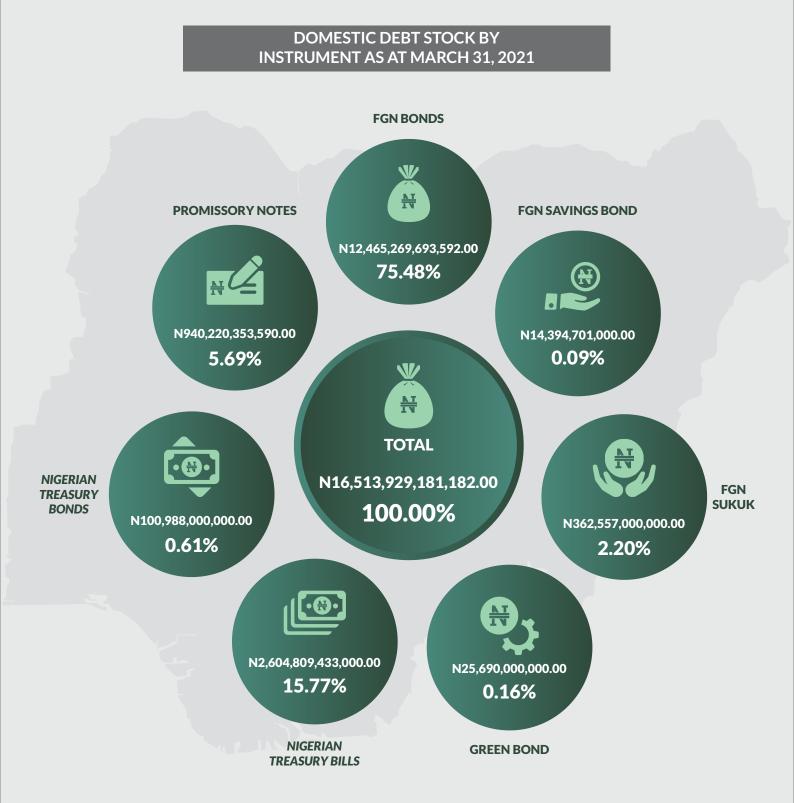

295,879,535,222.53

N1,306,075,020,099.92

DOMESTIC DEBT DATA FOR THE 36 STATES OF THE FEDERATION AND THE FEDERAL CAPITAL TERRITORY AS AT MARCH 31, 2021



#### Important Notes:

- 1. This Domestic Debt Data Report is generated from the signed-off submissions received from the States and the FCT.
- Domestic Debt Stock for Thirty five (35) States: Abia, Adamawa, Akwa Ibom, Anambra, Bauchi, Bayelsa, Benue, Borno, Cross River, Delta, Ebonyi, Edo, Ekiti, Enugu, Gombe, Imo, Jigawa, Kaduna, Kano, Kebbi, Kogi, Kwara, Lagos, Nasarawa, Niger, Ogun, Ondo, Osun, Oyo, Plateau, Sokoto, Taraba, Yobe, Zamafara and the FCT as at March 31, 2021.
- 3. Domestic Debt Stock Figures for Rivers State were as at December 30, 2018.

#### FEDERAL GOVERNMENT DOMESTIC DEBT STOCK BY INSTRUMENT AS AT MARCH 31, 2021





Note: \* These are non-interest Notes issued to settle the arrears of the Federal Government to Local Contractors.

#### FEDERAL GOVERNMENT DOMESTIC DEBT STOCK BY INSTRUMENT AS AT MARCH 31, 2021





Note: \* These are non-interest Notes issued to settle the arrears of the Federal Government to Local Contractors.

#### FEDERAL GOVERNMENT DOMESTIC DEBT STOCK BY INSTRUMENT AS AT MARCH 31, 2021





Note: \* These are non-interest Notes issued to settle the arrears of the Federal Government to Local Contractors.

#### NIGERIA'S TOTAL PUBLIC DEBT PORTFOLIO AS AT MARCH 31, 2021



PUBLIC DEBT STOCK - EXTERNAL AND DOMESTIC DEBT OF THE FGN, STATES AND FCT AS AT MARCH 31, 2021



#### **Important Notes:**

1. Domestic Debt Stock for Thirty-four (34) States, (Abia, Adamawa, Akwa-Ibom, Anambra, Ba