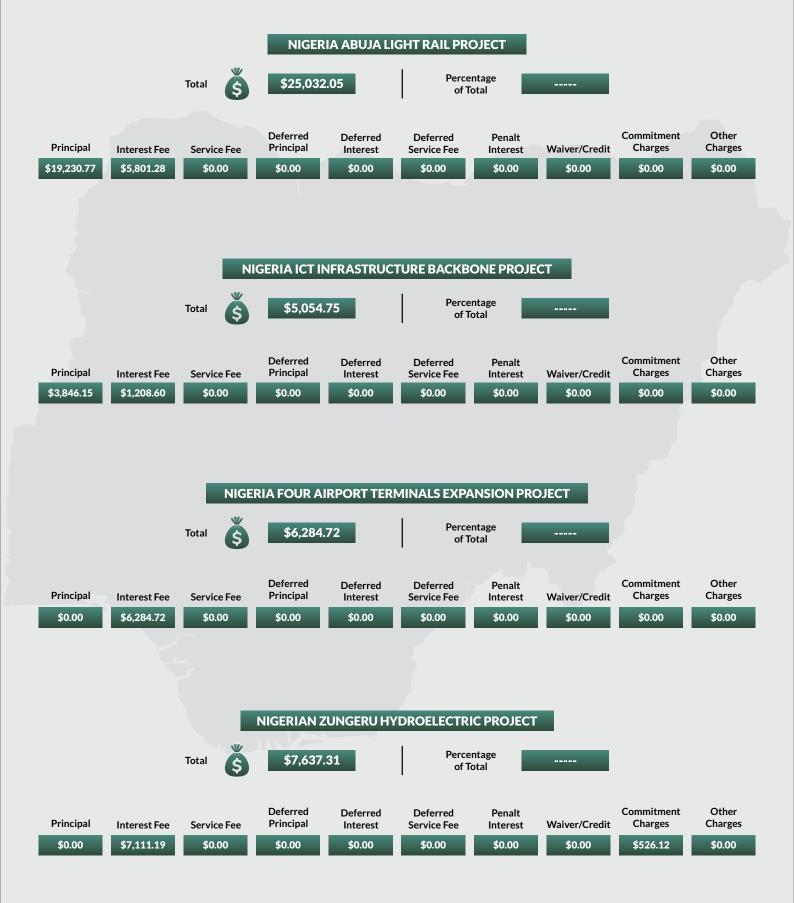

atsina State was as at September 30, 2020, while Domestic Debt Stock for Rivers State was as at December 31, 2018. 2. CBN Official Exchange Rate of US\$1 to NGN381 as at December 31, 2020 was used for conversion.

FEDERAL GOVERNMENT ACTUAL DOMESTIC DEBT SERVICE FOR FIRST QUARTER, 2021





NOTES: \*Principal Repayment is in respect of Promissory Notes.

FEDERAL GOVERNMENT ACTUAL DOMESTIC DEBT SERVICE FOR FIRST QUARTER, 2021





#### NOTES: \*Principal Repayment is in respect of Promissory Notes.

FEDERAL GOVERNMENT ACTUAL DOMESTIC DEBT SERVICE FOR FIRST QUARTER, 2021



#### % CHANGE OF FGN ACTUAL DOMESTIC DEBT SERVICE Q1, 2021 & Q1, 2020



NOTES: \*Principal Repayment is in respect of Promissory Notes.



#### ACTUAL EXTERNAL DEBT SERVICE PAYMENTS JANUARY - MARCH, 2021



















































#### NOTES:

These are non-interest Notes issued to settle the arrears of the Federal Government to Local Contractors.





NOTES:

These are non-interest Notes issued to settle the arrears of the Federal Government to Local Contractors.

# METHODOLOGY

Data is supplied administratively by the Debt Management Office, Nigeria and verified and validated by the National Bureau of Statistics, Nigeria.

| 2021 |                                             |                                |                             |            |  |  |  |  |
|------|---------------------------------------------|--------------------------------|-----------------------------|------------|--|--|--|--|
|      | Debt Category                               | Amount Outstanding<br>(