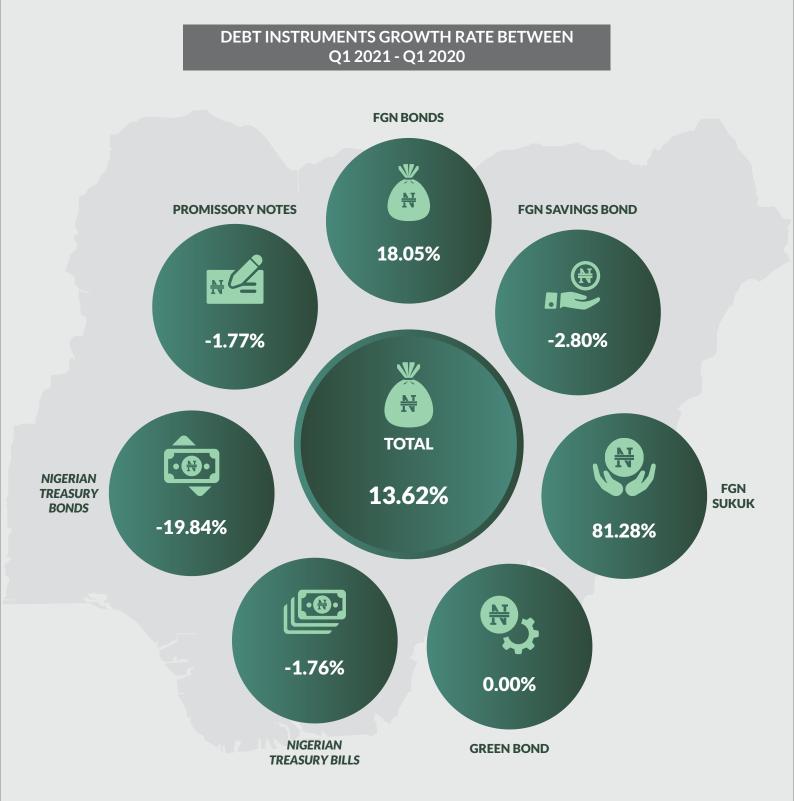

Benue, Borno, Cross River, Delta, Ebonyi, Edo, Ekiti, Enugu, Gombe, Imo, Jigawa, Kaduna, Kano, Kebbi, Kogi, Kwara, Lagos, Nasarawa, Niger, Ogun, Ondo, Osun, Oyo, Plateau, Sokoto, Taraba, Yobe, Zamafara and the FCT as at March 31, 2021.
- 3. Domestic Debt Stock Figures for Rivers State were as at December 30, 2018.

#### FEDERAL GOVERNMENT DOMESTIC DEBT STOCK BY INSTRUMENT AS AT MARCH 31, 2021





Note: \* These are non-interest Notes issued to settle the arrears of the Federal Government to Local Contractors.

#### FEDERAL GOVERNMENT DOMESTIC DEBT STOCK BY INSTRUMENT AS AT MARCH 31, 2021





Note: \* These are non-interest Notes issued to settle the arrears of the Federal Government to Local Contractors.

#### FEDERAL GOVERNMENT DOMESTIC DEBT STOCK BY INSTRUMENT AS AT MARCH 31, 2021





Note: \* These are non-interest Notes issued to settle the arrears of the Federal Government to Local Contractors.

#### NIGERIA'S TOTAL PUBLIC DEBT PORTFOLIO AS AT MARCH 31, 2021



PUBLIC DEBT STOCK - EXTERNAL AND DOMESTIC DEBT OF THE FGN, STATES AND FCT AS AT MARCH 31, 2021



#### **Important Notes:**

1. Domestic Debt Stock for Thirty-four (34) States, (Abia, Adamawa, Akwa-Ibom, Anambra, Bauchi, Bayelsa, Benue, Borno, Cross-River, Delta, Ebonyi, Edo, Ekiti, Enugu, Gombe, Imo, Jigawa, Kaduna, Kebbi, Kogi, Kwara, Lagos, Nasarawa, Niger, Ogun, Ondo, Osun Plateau, Sokoto, Taraba, Yobe, Zamfara and the FCT) were as at December 31, 2020.

Domestic Debt Stock figures for Katsina State was as at September 30, 2020, while Domestic Debt Stock for Rivers State was as at December 31, 2018. 2. C