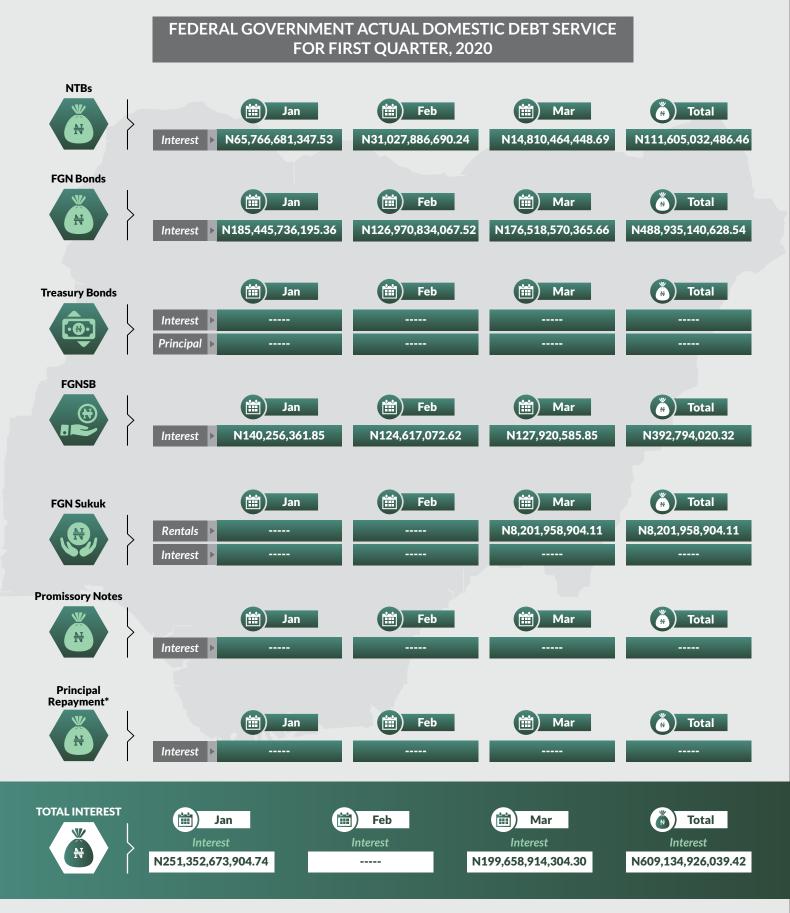

Domestic Debt Stock for Thirty-four (34) States, (Abia, Adamawa, Akwa-Ibom, Anambra, Bauchi, Bayelsa, Benue, Borno, Cross-River, Delta, Ebonyi, Edo, Ekiti, Enugu, Gombe, Imo, Jigawa, Kaduna, Kebbi, Kogi, Kwara, Lagos, Nasarawa, Niger, Ogun, Ondo, Osun Plateau, Sokoto, Taraba, Yobe, Zamfara and the FCT) were as at December 31, 2020.
- Domestic Debt Stock figures for Katsina State was as at September 30, 2020, while Domestic Debt Stock for Rivers State was as at December 31, 2018. 2. CBN Official Exchange Rate of US\$1 to NGN381 as at December 31, 2020 was used for conversion.

FEDERAL GOVERNMENT ACTUAL DOMESTIC DEBT SERVICE FOR FIRST QUARTER, 2021





NOTES: \*Principal Repayment is in respect of Promissory Notes.

FEDERAL GOVERNMENT ACTUAL DOMESTIC DEBT SERVICE FOR FIRST QUARTER, 2021





#### NOTES: \*Principal Repayment is in respect of Promissory Notes.

FEDERAL GOVERNMENT ACTUAL DOMESTIC DEBT SERVICE FOR FIRST QUARTER, 2021



#### % CHANGE OF FGN ACTUAL DOMESTIC DEBT SERVICE Q1, 2021 & Q1, 2020



NOTES: \*Principal Repayment is in respect of Promissory Notes.



#### ACTUAL EXTERNAL DEBT SERVICE PAYMENTS JANUARY - MARCH, 2021



















































#### NOTES:

These are non-interest Notes issued to settle the arrears of the Federal Government to Local Contractors.





NOTES:

These are non-interest Notes issued to settle the arrears of the Federal Government to Local Contractors.

# METHODOLOGY

Data is supplied administratively by the Debt Management Office, Nigeria and verified and validated by the National Bureau of Statistics, Niger