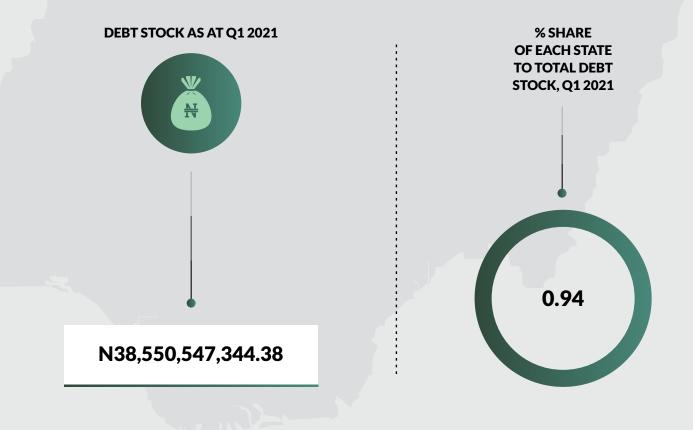

tic Debt Data Report is generated from the signed-off submissions received from the States and the FCT.
- Domestic Debt Stock for Thirty five (35) States: Abia, Adamawa, Akwa Ibom, Anambra, Bauchi, Bayelsa, Benue, Borno, Cross River, Delta, Ebonyi, Edo, Ekiti, Enugu, Gombe, Imo, Jigawa, Kaduna, Kano, Kebbi, Kogi, Kwara, Lagos, Nasarawa, Niger, Ogun, Ondo, Osun, Oyo, Plateau, Sokoto, Taraba, Yobe, Zamafara and the FCT as at March 31, 2021.
- 3. Domestic Debt Stock Figures for Rivers State were as at December 30, 2018.





Land Area: 10,028 sq mi

**Total FAAC Allocation 2020** 

N54,118,448,840.43

### Population: 4,831,152

Total IGR As At Full Year 2020

N11,796,827,128.19

### DOMESTIC DEBT DATA FOR THE 36 STATES OF THE FEDERATION AND THE FEDERAL CAPITAL TERRITORY AS AT MARCH 31, 2021



- 1. This Domestic Debt Data Report is generated from the signed-off submissions received from the States and the FCT.
- Domestic Debt Stock for Thirty five (35) States: Abia, Adamawa, Akwa Ibom, Anambra, Bauchi, Bayelsa, Benue, Borno, Cross River, Delta, Ebonyi, Edo, Ekiti, Enugu, Gombe, Imo, Jigawa, Kaduna, Kano, Kebbi, Kogi, Kwara, Lagos, Nasarawa, Niger, Ogun, Ondo, Osun, Oyo, Plateau, Sokoto, Taraba, Yobe, Zamafara and the FCT as at March 31, 2021.
- 3. Domestic Debt Stock Figures for Rivers State were as at December 30, 2018.





Land Area: 21, 032 sq mi

**Total FAAC Allocation 2020** 

N43,826,280,935.45

#### Population: 2,968,132

Total IGR As At Full Year 2020

N8,114,973,143.14

#### DOMESTIC DEBT DATA FOR THE 36 STATES OF THE FEDERATION AND THE FEDERAL CAPITAL TERRITORY AS