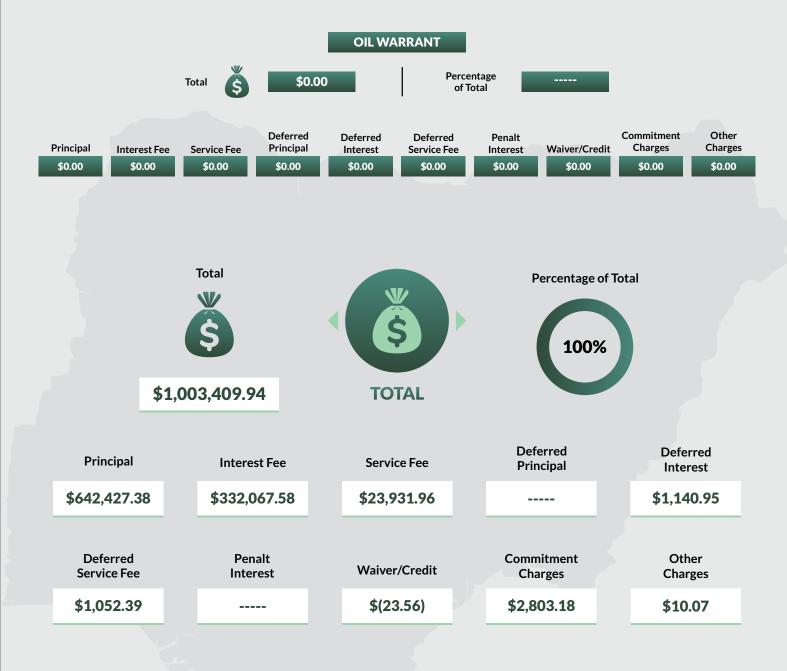

mber 30, 2020, while Domestic Debt Stock for Rivers State was as at December 31, 2018. 2. CBN Official Exchange Rate of US\$1 to NGN381 as at December 31, 2020 was used for conversion.

FEDERAL GOVERNMENT ACTUAL DOMESTIC DEBT SERVICE FOR FIRST QUARTER, 2021





NOTES: \*Principal Repayment is in respect of Promissory Notes.

FEDERAL GOVERNMENT ACTUAL DOMESTIC DEBT SERVICE FOR FIRST QUARTER, 2021





#### NOTES: \*Principal Repayment is in respect of Promissory Notes.

FEDERAL GOVERNMENT ACTUAL DOMESTIC DEBT SERVICE FOR FIRST QUARTER, 2021



#### % CHANGE OF FGN ACTUAL DOMESTIC DEBT SERVICE Q1, 2021 & Q1, 2020



NOTES: \*Principal Repayment is in respect of Promissory Notes.



#### ACTUAL EXTERNAL DEBT SERVICE PAYMENTS JANUARY - MARCH, 2021



















































#### NOTES:

These are non-interest Notes issued to settle the arrears of the Federal Government to Local Contractors.





NOTES:

These are non-interest Notes issued to settle the arrears of the Federal Government to Local Contractors.

# METHODOLOGY

Data is supplied administratively by the Debt Management Office, Nigeria and verified and validated by the National Bureau of Statistics, Nigeria.

| 2021 |                                             |                                |                             |            |  |  |  |  |
|------|---------------------------------------------|--------------------------------|-----------------------------|------------|--|--|--|--|
|      | Debt Category                               | Amount Outstanding<br>(US\$'M) | Amount Outstanding