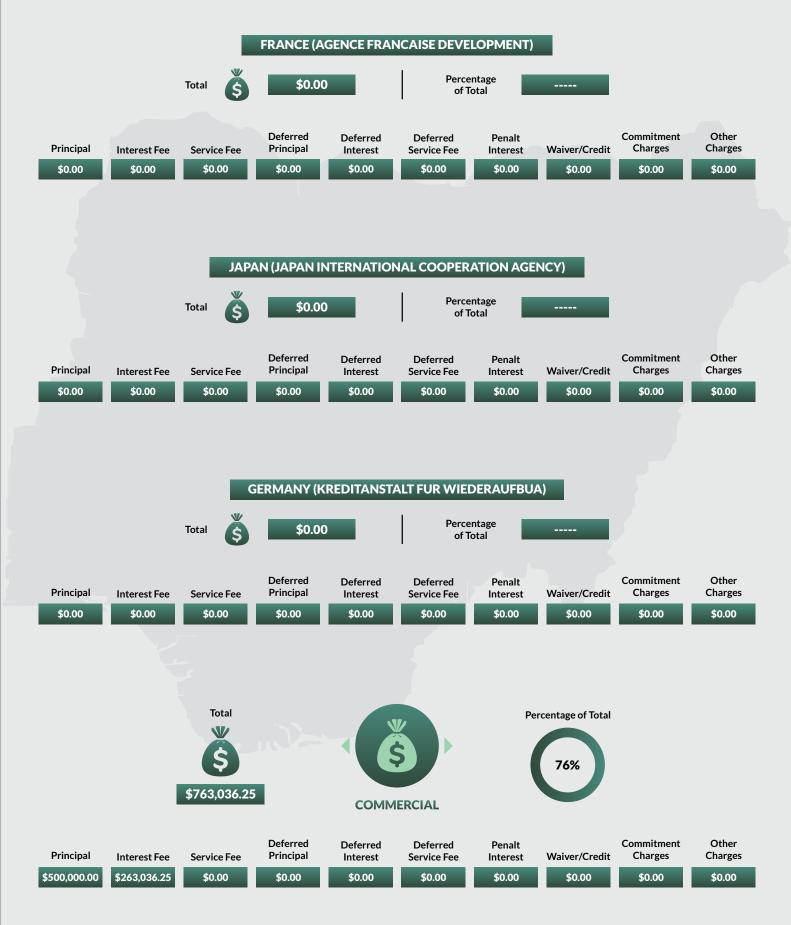

tate was as at September 30, 2020, while Domestic Debt Stock for Rivers State was as at December 31, 2018. 2. CBN Official Exchange Rate of US\$1 to NGN381 as at December 31, 2020 was used for conversion.

FEDERAL GOVERNMENT ACTUAL DOMESTIC DEBT SERVICE FOR FIRST QUARTER, 2021





NOTES: \*Principal Repayment is in respect of Promissory Notes.

FEDERAL GOVERNMENT ACTUAL DOMESTIC DEBT SERVICE FOR FIRST QUARTER, 2021





#### NOTES: \*Principal Repayment is in respect of Promissory Notes.

FEDERAL GOVERNMENT ACTUAL DOMESTIC DEBT SERVICE FOR FIRST QUARTER, 2021



#### % CHANGE OF FGN ACTUAL DOMESTIC DEBT SERVICE Q1, 2021 & Q1, 2020



NOTES: \*Principal Repayment is in respect of Promissory Notes.



#### ACTUAL EXTERNAL DEBT SERVICE PAYMENTS JANUARY - MARCH, 2021



















































#### NOTES:

These are non-interest Notes issued to settle the arrears of the Federal Government to Local Contractors.





NOTES:

These are non-interest Notes issued to settle the arrears of the Federal Government to Local Contractors.

# METHODOLOGY

Data is supplied administratively by the Debt Management Office, Nigeria and verified and validated by the National Bureau of Statistics, Nigeria.

| 2021 |                                             |                                |                             |            |  |  |  |  |
|------|---------------------------------------------|--------------------------------|-----------------------------|------------|--|--|--|--|
|      | Debt Category                               | Amount Outstanding<br>(US\$'M)