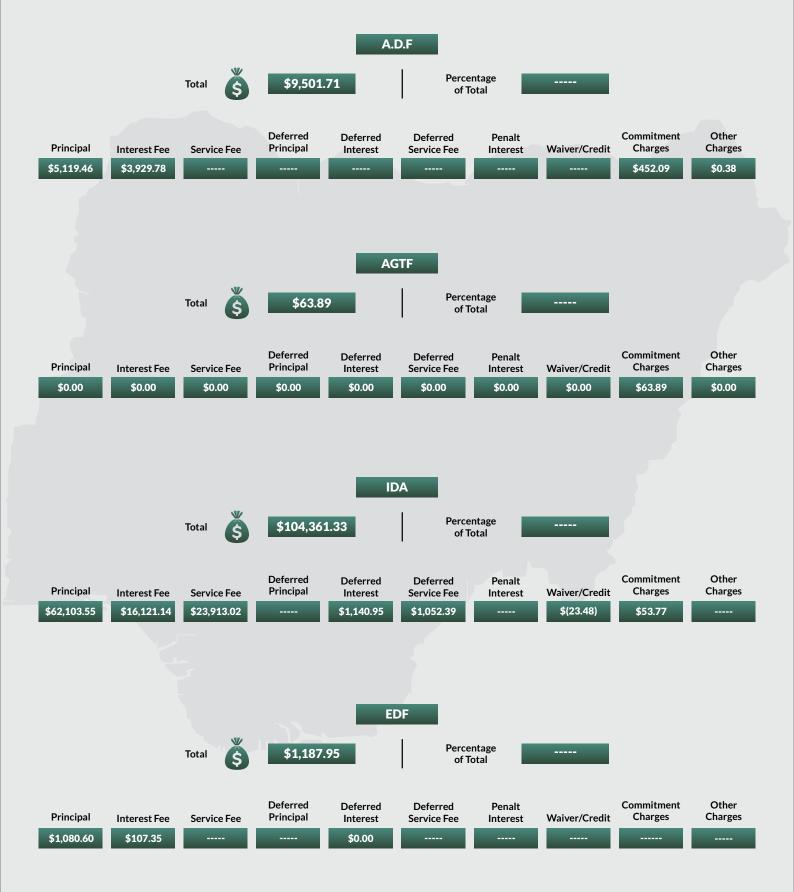

igures for Katsina State was as at September 30, 2020, while Domestic Debt Stock for Rivers State was as at December 31, 2018. 2. CBN Official Exchange Rate of US\$1 to NGN381 as at December 31, 2020 was used for conversion.

FEDERAL GOVERNMENT ACTUAL DOMESTIC DEBT SERVICE FOR FIRST QUARTER, 2021





NOTES: \*Principal Repayment is in respect of Promissory Notes.

FEDERAL GOVERNMENT ACTUAL DOMESTIC DEBT SERVICE FOR FIRST QUARTER, 2021





#### NOTES: \*Principal Repayment is in respect of Promissory Notes.

FEDERAL GOVERNMENT ACTUAL DOMESTIC DEBT SERVICE FOR FIRST QUARTER, 2021



#### % CHANGE OF FGN ACTUAL DOMESTIC DEBT SERVICE Q1, 2021 & Q1, 2020



NOTES: \*Principal Repayment is in respect of Promissory Notes.



#### ACTUAL EXTERNAL DEBT SERVICE PAYMENTS JANUARY - MARCH, 2021



















































#### NOTES:

These are non-interest Notes issued to settle the arrears of the Federal Government to Local Contractors.





NOTES:

These are non-interest Notes issued to settle the arrears of the Federal Government to Local Contractors.

# METHODOLOGY

Data is supplied administratively by the Debt Management Office, Nigeria and verified and validated by the National Bureau of Statistics, Nigeria.

| 2021 |                                             |                                |                             |            |  |  |  |  |
|------|---------------------------------------------|--------------------------------|-----------------------------|------------|--|--|--|--|
|      | Debt Category                               | Amount Outs