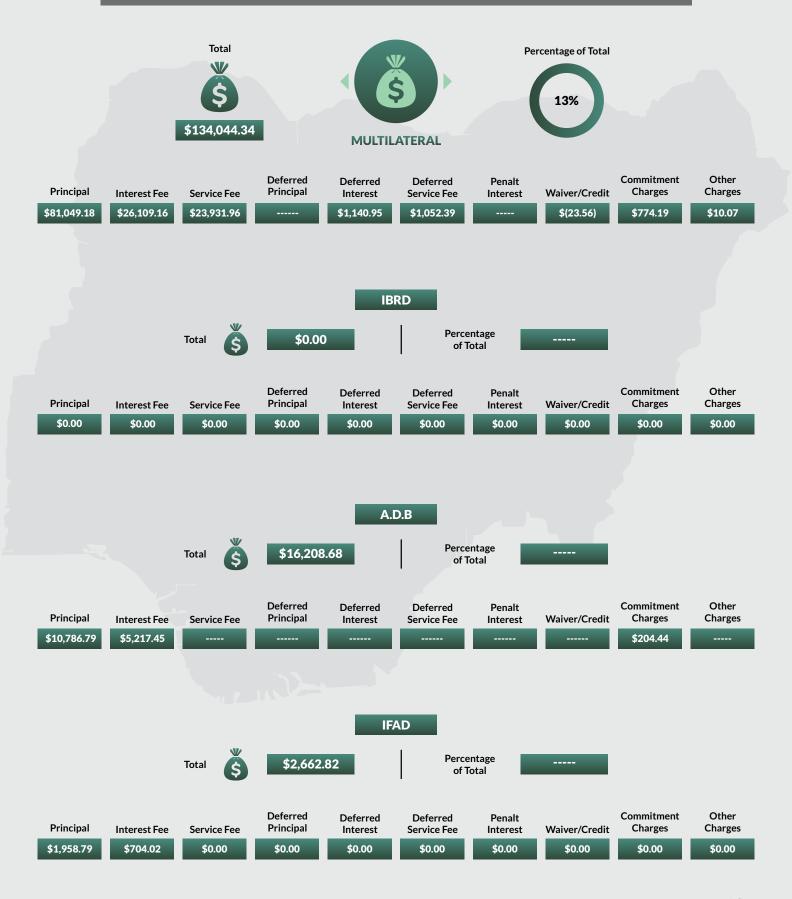

ck figures for Katsina State was as at September 30, 2020, while Domestic Debt Stock for Rivers State was as at December 31, 2018. 2. CBN Official Exchange Rate of US\$1 to NGN381 as at December 31, 2020 was used for conversion.

FEDERAL GOVERNMENT ACTUAL DOMESTIC DEBT SERVICE FOR FIRST QUARTER, 2021





NOTES: \*Principal Repayment is in respect of Promissory Notes.

FEDERAL GOVERNMENT ACTUAL DOMESTIC DEBT SERVICE FOR FIRST QUARTER, 2021





#### NOTES: \*Principal Repayment is in respect of Promissory Notes.

FEDERAL GOVERNMENT ACTUAL DOMESTIC DEBT SERVICE FOR FIRST QUARTER, 2021



#### % CHANGE OF FGN ACTUAL DOMESTIC DEBT SERVICE Q1, 2021 & Q1, 2020



NOTES: \*Principal Repayment is in respect of Promissory Notes.



#### ACTUAL EXTERNAL DEBT SERVICE PAYMENTS JANUARY - MARCH, 2021



















































#### NOTES:

These are non-interest Notes issued to settle the arrears of the Federal Government to Local Contractors.





NOTES:

These are non-interest Notes issued to settle the arrears of the Federal Government to Local Contractors.

# METHODOLOGY

Data is supplied administratively by the Debt Management Office, Nigeria and verified and validated by the National Bureau of Statistics, Nigeria.

| 2021 |                                             |                                |                             |            |  |  |  |  |
|------|---------------------------------------------|--------------------------------|-----------------------------|------------|--|--|--|--|
|      | Debt Category                               | Amount