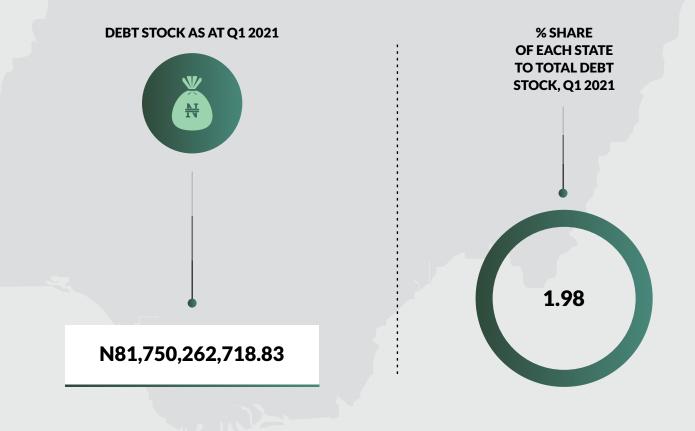

ort is generated from the signed-off submissions received from the States and the FCT.
- Domestic Debt Stock for Thirty five (35) States: Abia, Adamawa, Akwa Ibom, Anambra, Bauchi, Bayelsa, Benue, Borno, Cross River, Delta, Ebonyi, Edo, Ekiti, Enugu, Gombe, Imo, Jigawa, Kaduna, Kano, Kebbi, Kogi, Kwara, Lagos, Nasarawa, Niger, Ogun, Ondo, Osun, Oyo, Plateau, Sokoto, Taraba, Yobe, Zamafara and the FCT as at March 31, 2021.
- 3. Domestic Debt Stock Figures for Rivers State were as at December 30, 2018.

## **EDO STATE**





Land Area: 6,873 sq mi

**Total FAAC Allocation 2020** 

N58,405,582,559.72

### Population: 4,109,499

Total IGR As At Full Year 2020

N27,184,350,734.90

### DOMESTIC DEBT DATA FOR THE 36 STATES OF THE FEDERATION AND THE FEDERAL CAPITAL TERRITORY AS AT MARCH 31, 2021



- 1. This Domestic Debt Data Report is generated from the signed-off submissions received from the States and the FCT.
- Domestic Debt Stock for Thirty five (35) States: Abia, Adamawa, Akwa Ibom, Anambra, Bauchi, Bayelsa, Benue, Borno, Cross River, Delta, Ebonyi, Edo, Ekiti, Enugu, Gombe, Imo, Jigawa, Kaduna, Kano, Kebbi, Kogi, Kwara, Lagos, Nasarawa, Niger, Ogun, Ondo, Osun, Oyo, Plateau, Sokoto, Taraba, Yobe, Zamafara and the FCT as at March 31, 2021.
- 3. Domestic Debt Stock Figures for Rivers State were as at December 30, 2018.

### **EKITI STATE**





### Land Area: 2,453 sq mi

**Total FAAC Allocation 2020** 

N39,522,983,724.48

### Population: 3,157,552

Total IGR As At Full Year 2020

N8,716,460,193.84

### DOMESTIC DEBT DATA FOR THE 36 STATES OF THE FEDERATION AND THE FEDERAL