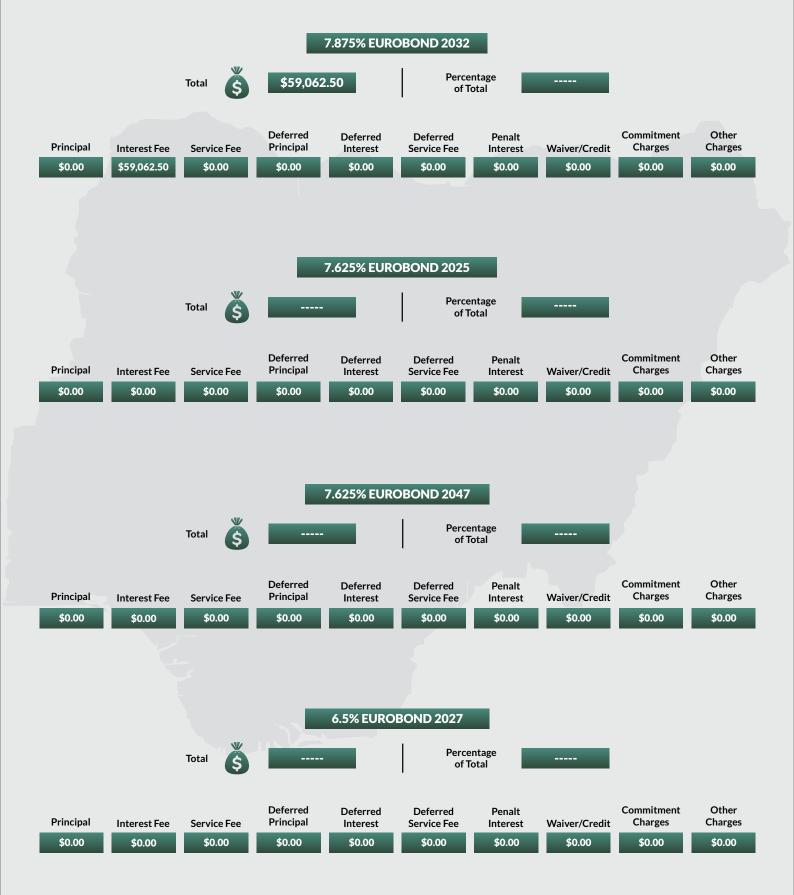

as at September 30, 2020, while Domestic Debt Stock for Rivers State was as at December 31, 2018. 2. CBN Official Exchange Rate of US\$1 to NGN381 as at December 31, 2020 was used for conversion.

FEDERAL GOVERNMENT ACTUAL DOMESTIC DEBT SERVICE FOR FIRST QUARTER, 2021





NOTES: \*Principal Repayment is in respect of Promissory Notes.

FEDERAL GOVERNMENT ACTUAL DOMESTIC DEBT SERVICE FOR FIRST QUARTER, 2021





#### NOTES: \*Principal Repayment is in respect of Promissory Notes.

FEDERAL GOVERNMENT ACTUAL DOMESTIC DEBT SERVICE FOR FIRST QUARTER, 2021



#### % CHANGE OF FGN ACTUAL DOMESTIC DEBT SERVICE Q1, 2021 & Q1, 2020



NOTES: \*Principal Repayment is in respect of Promissory Notes.



#### ACTUAL EXTERNAL DEBT SERVICE PAYMENTS JANUARY - MARCH, 2021



















































#### NOTES:

These are non-interest Notes issued to settle the arrears of the Federal Government to Local Contractors.





NOTES:

These are non-interest Notes issued to settle the arrears of the Federal Government to Local Contractors.

# METHODOLOGY

Data is supplied administratively by the Debt Management Office, Nigeria and verified and validated by the National Bureau of Statistics, Nigeria.

| 2021 |                                             |                                |                             |            |  |  |  |  |
|------|---------------------------------------------|--------------------------------|-----------------------------|------------|--|--|--|--|
|      | Debt Category                               | Amount Outstanding<br>(US\$'M) | Amount