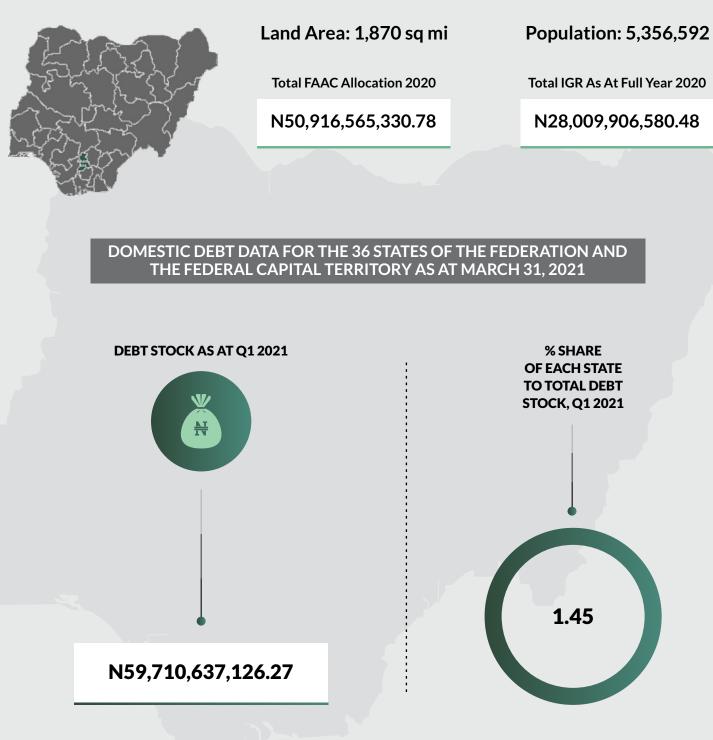

Niger, Ogun, Ondo, Osun, Oyo, Plateau, Sokoto, Taraba, Yobe, Zamafara and the FCT as at March 31, 2021.
- 3. Domestic Debt Stock Figures for Rivers State were as at December 30, 2018.

### AKWA IBOM STATE





### **Important Notes:**

- 1. This Domestic Debt Data Report is generated from the signed-off submissions received from the States and the FCT.
- Domestic Debt Stock for Thirty five (35) States: Abia, Adamawa, Akwa Ibom, Anambra, Bauchi, Bayelsa, Benue, Borno, Cross River, Delta, Ebonyi, Edo, Ekiti, Enugu, Gombe, Imo, Jigawa, Kaduna, Kano, Kebbi, Kogi, Kwara, Lagos, Nasarawa, Niger, Ogun, Ondo, Osun, Oyo, Plateau, Sokoto, Taraba, Yobe, Zamafara and the FCT as at March 31, 2021.
- 3. Domestic Debt Stock Figures for Rivers State were as at December 30, 2018.

4

### ANAMBRA STATE





- 1. This Domestic Debt Data Report is generated from the signed-off submissions received from the States and the FCT.
- Domestic Debt Stock for Thirty five (35) States: Abia, Adamawa, Akwa Ibom, Anambra, Bauchi, Bayelsa, Benue, Borno, Cross River, Delta, Ebonyi, Edo, Ekiti, Enugu, Gombe, Imo, Jigawa, Kaduna, Kano, Kebbi, Kogi, Kwara, Lagos, Nasarawa, Niger, Ogun, Ondo, Osun, Oyo, Plateau, Sokoto, Taraba, Yobe, Zamafara and the FCT as at March 31, 2021.
- 3. Domestic Debt Stock Figures for Rivers State were as at December 30, 2018.





Land Area: 18, 965 sq mi

**Total FAAC Allocation 2020** 

N49,144,349,945.81

### Population: 6,286,719

Total IGR As At Full Year 2020

N12,502,599,363.55

### DOMESTIC DEBT DATA FOR THE 36 STATES OF THE FEDERATION AND THE FEDERAL CAPITAL TERRITORY AS A