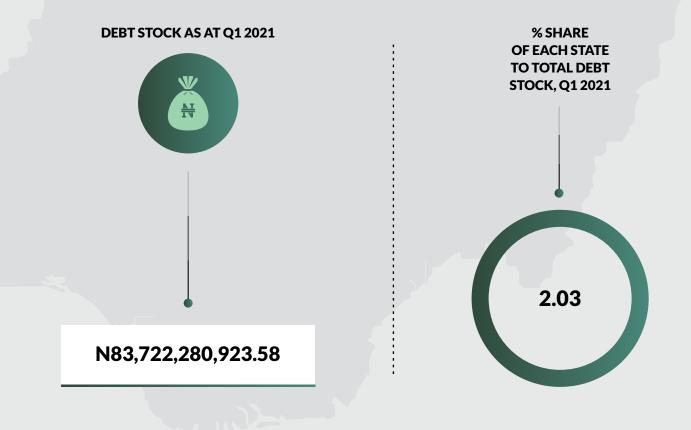

generated from the signed-off submissions received from the States and the FCT.
- Domestic Debt Stock for Thirty five (35) States: Abia, Adamawa, Akwa Ibom, Anambra, Bauchi, Bayelsa, Benue, Borno, Cross River, Delta, Ebonyi, Edo, Ekiti, Enugu, Gombe, Imo, Jigawa, Kaduna, Kano, Kebbi, Kogi, Kwara, Lagos, Nasarawa, Niger, Ogun, Ondo, Osun, Oyo, Plateau, Sokoto, Taraba, Yobe, Zamafara and the FCT as at March 31, 2021.
- 3. Domestic Debt Stock Figures for Rivers State were as at December 30, 2018.

### **EKITI STATE**





### Land Area: 2,453 sq mi

**Total FAAC Allocation 2020** 

N39,522,983,724.48

### Population: 3,157,552

Total IGR As At Full Year 2020

N8,716,460,193.84

### DOMESTIC DEBT DATA FOR THE 36 STATES OF THE FEDERATION AND THE FEDERAL CAPITAL TERRITORY AS AT MARCH 31, 2021



- 1. This Domestic Debt Data Report is generated from the signed-off submissions received from the States and the FCT.
- Domestic Debt Stock for Thirty five (35) States: Abia, Adamawa, Akwa Ibom, Anambra, Bauchi, Bayelsa, Benue, Borno, Cross River, Delta, Ebonyi, Edo, Ekiti, Enugu, Gombe, Imo, Jigawa, Kaduna, Kano, Kebbi, Kogi, Kwara, Lagos, Nasarawa, Niger, Ogun, Ondo, Osun, Oyo, Plateau, Sokoto, Taraba, Yobe, Zamafara and the FCT as at March 31, 2021.
- 3. Domestic Debt Stock Figures for Rivers State were as at December 30, 2018.

## NIGERIAN DOMESTIC AND FOREIGN DEBT - Q1 2021 ENUGU STATE





Land Area: 2,765 sq mi

**Total FAAC Allocation 2020** 

N49,887,509,995.29

### Population: 4,263,786

Total IGR As At Full Year 2020

N23,650,723,357.00

### DOMESTIC DEBT DATA FOR THE 36 STAT