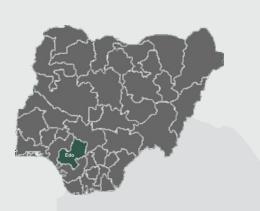

FAAC Allocation 2020** 

N43,963,560,710.14

### Population: 2,791,167

Total IGR As At Full Year 2020

N13,591,038,584.15

### DOMESTIC DEBT DATA FOR THE 36 STATES OF THE FEDERATION AND THE FEDERAL CAPITAL TERRITORY AS AT MARCH 31, 2021



- 1. This Domestic Debt Data Report is generated from the signed-off submissions received from the States and the FCT.
- Domestic Debt Stock for Thirty five (35) States: Abia, Adamawa, Akwa Ibom, Anambra, Bauchi, Bayelsa, Benue, Borno, Cross River, Delta, Ebonyi, Edo, Ekiti, Enugu, Gombe, Imo, Jigawa, Kaduna, Kano, Kebbi, Kogi, Kwara, Lagos, Nasarawa, Niger, Ogun, Ondo, Osun, Oyo, Plateau, Sokoto, Taraba, Yobe, Zamafara and the FCT as at March 31, 2021.
- 3. Domestic Debt Stock Figures for Rivers State were as at December 30, 2018.

## **EDO STATE**





Land Area: 6,873 sq mi

**Total FAAC Allocation 2020** 

N58,405,582,559.72

### Population: 4,109,499

Total IGR As At Full Year 2020

N27,184,350,734.90

### DOMESTIC DEBT DATA FOR THE 36 STATES OF THE FEDERATION AND THE FEDERAL CAPITAL TERRITORY AS AT MARCH 31, 2021



- 1. This Domestic Debt Data Report is generated from the signed-off submissions received from the States and the FCT.
- Domestic Debt Stock for Thirty five (35) States: Abia, Adamawa, Akwa Ibom, Anambra, Bauchi, Bayelsa, Benue, Borno, Cross River, Delta, Ebonyi, Edo, Ekiti, Enugu, Gombe, Imo, Jigawa, Kaduna, Kano, Kebbi, Kogi, Kwara, Lagos, Nasarawa, Niger, Ogun, Ondo, Osun, Oyo, Plateau, Sokoto, Taraba, Yobe, Zamafara and the FCT as at March 31, 2021.
- 3. Domestic Debt Stock Figures for Rivers State were as at Decemb