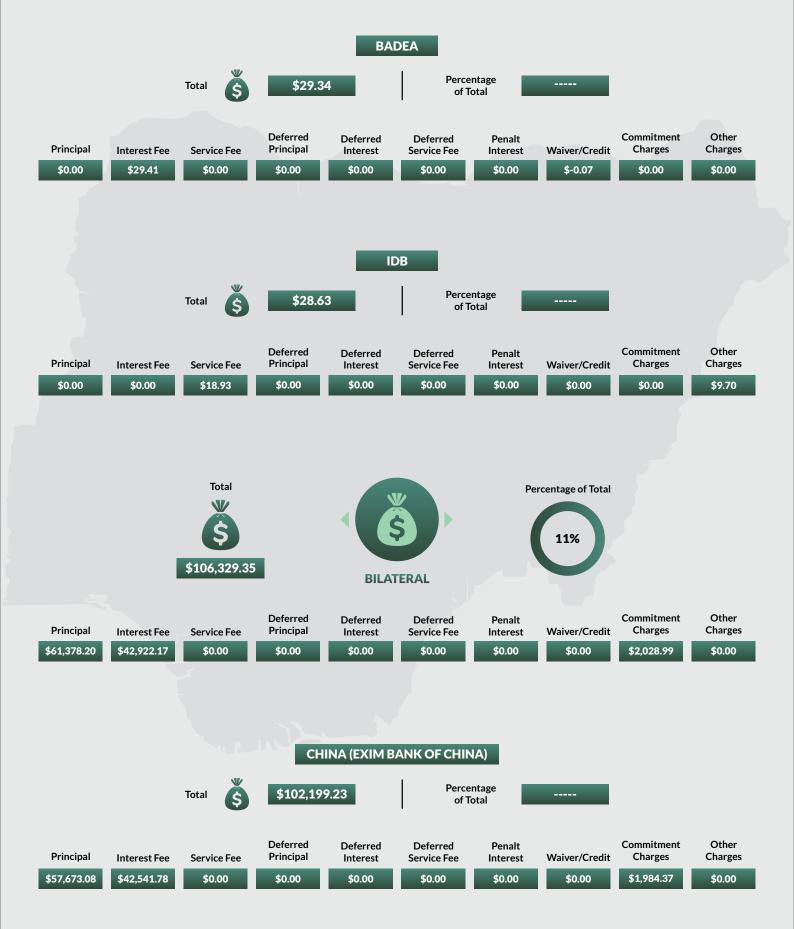

es for Katsina State was as at September 30, 2020, while Domestic Debt Stock for Rivers State was as at December 31, 2018. 2. CBN Official Exchange Rate of US\$1 to NGN381 as at December 31, 2020 was used for conversion.

FEDERAL GOVERNMENT ACTUAL DOMESTIC DEBT SERVICE FOR FIRST QUARTER, 2021





NOTES: \*Principal Repayment is in respect of Promissory Notes.

FEDERAL GOVERNMENT ACTUAL DOMESTIC DEBT SERVICE FOR FIRST QUARTER, 2021





#### NOTES: \*Principal Repayment is in respect of Promissory Notes.

FEDERAL GOVERNMENT ACTUAL DOMESTIC DEBT SERVICE FOR FIRST QUARTER, 2021



#### % CHANGE OF FGN ACTUAL DOMESTIC DEBT SERVICE Q1, 2021 & Q1, 2020



NOTES: \*Principal Repayment is in respect of Promissory Notes.



#### ACTUAL EXTERNAL DEBT SERVICE PAYMENTS JANUARY - MARCH, 2021



















































#### NOTES:

These are non-interest Notes issued to settle the arrears of the Federal Government to Local Contractors.





NOTES:

These are non-interest Notes issued to settle the arrears of the Federal Government to Local Contractors.

# METHODOLOGY

Data is supplied administratively by the Debt Management Office, Nigeria and verified and validated by the National Bureau of Statistics, Nigeria.

| 2021 |                                             |                                |                             |            |  |  |  |  |
|------|---------------------------------------------|--------------------------------|-----------------------------|------------|--|--|--|--|
|      | Debt Category                               | Amount Outstand