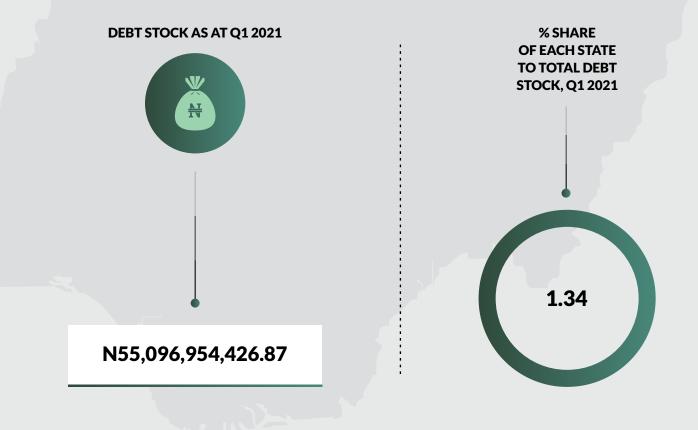

is generated from the signed-off submissions received from the States and the FCT.
- Domestic Debt Stock for Thirty five (35) States: Abia, Adamawa, Akwa Ibom, Anambra, Bauchi, Bayelsa, Benue, Borno, Cross River, Delta, Ebonyi, Edo, Ekiti, Enugu, Gombe, Imo, Jigawa, Kaduna, Kano, Kebbi, Kogi, Kwara, Lagos, Nasarawa, Niger, Ogun, Ondo, Osun, Oyo, Plateau, Sokoto, Taraba, Yobe, Zamafara and the FCT as at March 31, 2021.
- 3. Domestic Debt Stock Figures for Rivers State were as at December 30, 2018.

### **KEBBI STATE**





Land Area: 14,200 sq mi

**Total FAAC Allocation 2020** 

N51,180,577,366.74

### Population: 4,286,319

Total IGR As At Full Year 2020

N13,778,260,800.14

### DOMESTIC DEBT DATA FOR THE 36 STATES OF THE FEDERATION AND THE FEDERAL CAPITAL TERRITORY AS AT MARCH 31, 2021



- 1. This Domestic Debt Data Report is generated from the signed-off submissions received from the States and the FCT.
- Domestic Debt Stock for Thirty five (35) States: Abia, Adamawa, Akwa Ibom, Anambra, Bauchi, Bayelsa, Benue, Borno, Cross River, Delta, Ebonyi, Edo, Ekiti, Enugu, Gombe, Imo, Jigawa, Kaduna, Kano, Kebbi, Kogi, Kwara, Lagos, Nasarawa, Niger, Ogun, Ondo, Osun, Oyo, Plateau, Sokoto, Taraba, Yobe, Zamafara and the FCT as at March 31, 2021.
- 3. Domestic Debt Stock Figures for Rivers State were as at December 30, 2018.

### **KOGI STATE**





- 1. This Domestic Debt Data Report is generated from the signed-off submissions received from the States and the FCT.
- Domestic Debt Stock for Thirty five (35) States: Abia, Adamawa, Akwa Ibom, Anambra, Bauchi, Bayelsa, Benue, Borno,