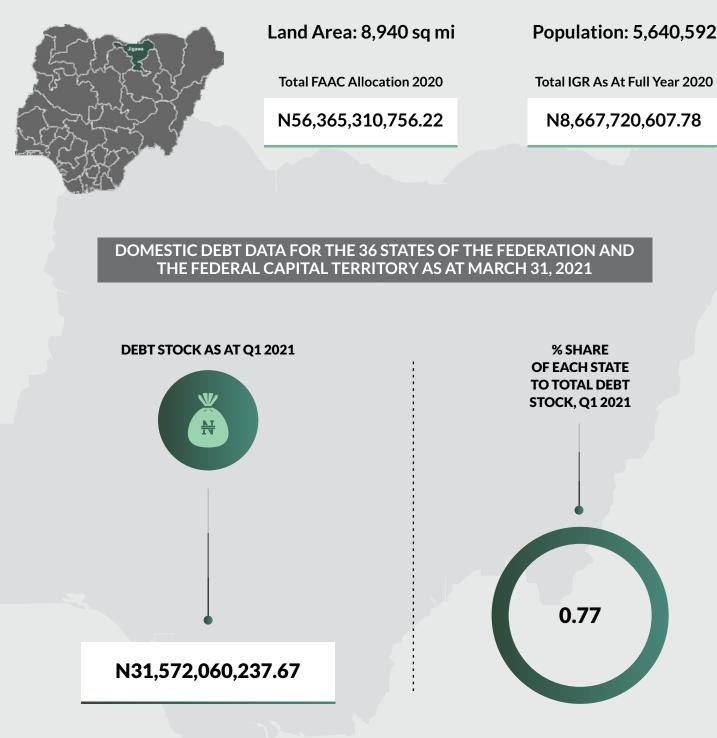

C Allocation 2020** 

N55,724,444,607.35

### Population: 5,214,833

Total IGR As At Full Year 2020

N17,081,878,984.93

### DOMESTIC DEBT DATA FOR THE 36 STATES OF THE FEDERATION AND THE FEDERAL CAPITAL TERRITORY AS AT MARCH 31, 2021



- 1. This Domestic Debt Data Report is generated from the signed-off submissions received from the States and the FCT.
- Domestic Debt Stock for Thirty five (35) States: Abia, Adamawa, Akwa Ibom, Anambra, Bauchi, Bayelsa, Benue, Borno, Cross River, Delta, Ebonyi, Edo, Ekiti, Enugu, Gombe, Imo, Jigawa, Kaduna, Kano, Kebbi, Kogi, Kwara, Lagos, Nasarawa, Niger, Ogun, Ondo, Osun, Oyo, Plateau, Sokoto, Taraba, Yobe, Zamafara and the FCT as at March 31, 2021.
- 3. Domestic Debt Stock Figures for Rivers State were as at December 30, 2018.

## **JIGAWA STATE**





- 1. This Domestic Debt Data Report is generated from the signed-off submissions received from the States and the FCT.
- Domestic Debt Stock for Thirty five (35) States: Abia, Adamawa, Akwa Ibom, Anambra, Bauchi, Bayelsa, Benue, Borno, Cross River, Delta, Ebonyi, Edo, Ekiti, Enugu, Gombe, Imo, Jigawa, Kaduna, Kano, Kebbi, Kogi, Kwara, Lagos, Nasarawa, Niger, Ogun, Ondo, Osun, Oyo, Plateau, Sokoto, Taraba, Yobe, Zamafara and the FCT as at March 31, 2021.
- 3. Domestic Debt Stock Figures for Rivers State were as at December 30, 2018.

## **KADUNA STATE**





- 1. This Domestic Debt Data Report is generated from the signed-off submissions received from the States and the FCT.
- Domestic Debt Stock for Thirty five (35) States: Abia, Adamawa, Akwa Ibom, Anambra, Bauchi, Bayelsa, Benue, Borno