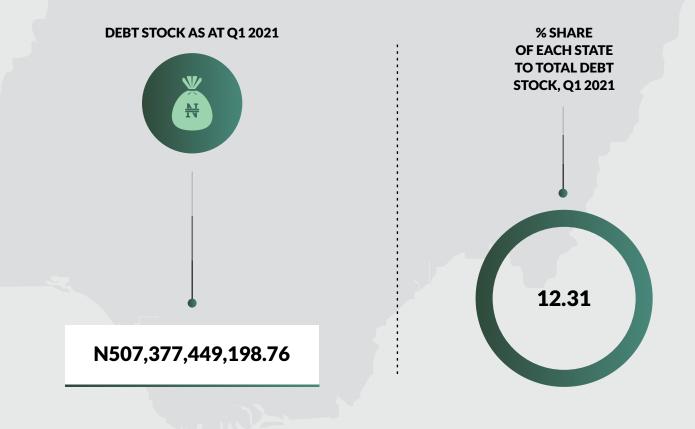

t is generated from the signed-off submissions received from the States and the FCT.
- Domestic Debt Stock for Thirty five (35) States: Abia, Adamawa, Akwa Ibom, Anambra, Bauchi, Bayelsa, Benue, Borno, Cross River, Delta, Ebonyi, Edo, Ekiti, Enugu, Gombe, Imo, Jigawa, Kaduna, Kano, Kebbi, Kogi, Kwara, Lagos, Nasarawa, Niger, Ogun, Ondo, Osun, Oyo, Plateau, Sokoto, Taraba, Yobe, Zamafara and the FCT as at March 31, 2021.
- 3. Domestic Debt Stock Figures for Rivers State were as at December 30, 2018.

### LAGOS STATE





Land Area: 1,381 sq mi

**Total FAAC Allocation 2020** 

N115,932,620,456.70

### Population: 12,100,616

Total IGR As At Full Year 2020

N418,988,587,897.11

### DOMESTIC DEBT DATA FOR THE 36 STATES OF THE FEDERATION AND THE FEDERAL CAPITAL TERRITORY AS AT MARCH 31, 2021



- 1. This Domestic Debt Data Report is generated from the signed-off submissions received from the States and the FCT.
- Domestic Debt Stock for Thirty five (35) States: Abia, Adamawa, Akwa Ibom, Anambra, Bauchi, Bayelsa, Benue, Borno, Cross River, Delta, Ebonyi, Edo, Ekiti, Enugu, Gombe, Imo, Jigawa, Kaduna, Kano, Kebbi, Kogi, Kwara, Lagos, Nasarawa, Niger, Ogun, Ondo, Osun, Oyo, Plateau, Sokoto, Taraba, Yobe, Zamafara and the FCT as at March 31, 2021.
- 3. Domestic Debt Stock Figures for Rivers State were as at December 30, 2018.

## NASARAWA STATE





- 1. This Domestic Debt Data Report is generated from the signed-off submissions received from the States and the FCT.
- Domestic Debt Stock for Thirty five (35) States: Abia, Adamawa, Akwa Ibom, Anambra, Bauchi, Bayelsa, Benue, Borno,