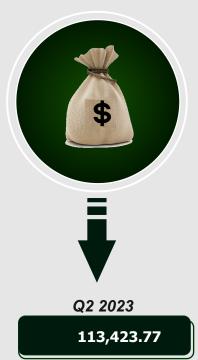

# **APPENDIX**

|       |                                                               | Q2 2023                                                                            |  |
|-------|---------------------------------------------------------------|------------------------------------------------------------------------------------|--|
|       | Debt Category                                                 | Amount Outstanding (US\$'M)                                                        |  |
| Α.    | Total External<br>Debt                                        | 43,159.19                                                                          |  |
|       | FGN Only                                                      | 38,809.98                                                                          |  |
|       | States & FCT                                                  | 4,349.21                                                                           |  |
| B.    | Total Domestic<br>Debt                                        | 70,264.58                                                                          |  |
|       | FGN Only                                                      | 62,715.47                                                                          |  |
|       | States & FCT                                                  | 7,549.11                                                                           |  |
| C.    | Total Public<br>Debt(A+B)                                     | 113,423.77                                                                         |  |
|       |                                                               |                                                                                    |  |
|       |                                                               | Q2 2023                                                                            |  |
|       | Debt Category                                                 | Q2 2023 Amount Outstanding (N'M)                                                   |  |
| Α.    | Debt Category  Total External Debt                            | Amount Outstanding                                                                 |  |
| Α.    | Total External                                                | Amount Outstanding (N'M)                                                           |  |
| Α.    | Total External<br>Debt                                        | Amount Outstanding (N'M) 33,248,976.79                                             |  |
| A. B. | Total External Debt FGN Only                                  | Amount Outstanding (N'M)  33,248,976.79  29,898,432.39                             |  |
|       | Total External Debt FGN Only States & FCT Total Domestic      | Amount Outstanding (N'M)  33,248,976.79  29,898,432.39  3,350,544.40               |  |
|       | Total External Debt FGN Only States & FCT Total Domestic Debt | Amount Outstanding (NM)  33,248,976.79  29,898,432.39  3,350,544.40  54,130,424.96 |  |