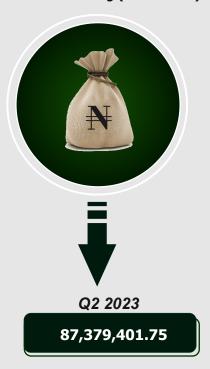

### TOTAL PUBLIC DEBT

**Amount Outstanding (=N=Million)** 

Q2 2023

33,248,976.79

**Amount Outstanding (US\$ Million)** 

TOTAL EXTERNAL DEBT

## **KEY HIGHLIGHTS**

- Nigeria's public debt stock which includes external and domestic debt stood at N87.38 trillion (US\$113.42 billion) in Q2 2023 from N49.85 trillion (US\$ 108.30 billion) in Q1 2023, indicating a growth rate of 75.27% on a quarter-on-quarter basis.
- Total external debt stood at N33.25 trillion (US\$43.16 billion) in Q2 2023, while total domestic debt was N54.13 trillion (US\$70.26 billion).
- The share of external debt (in naira value) to total public debt was 38.05% in Q2 2023, while the share of domestic debt (in naira value) to total public debt was 61.95%.
- Lagos state recorded the highest domestic debt in Q2 2023 with N996.44 billion, followed by Delta with N465.40 billion.
- Jigawa state recorded the lowest domestic debt with N43.13 billion, followed by Kebbi with N60.94 billion.
- In addition, Lagos state recorded the highest external debt with US\$ 1.26 billion, followed by Kaduna with US\$569.38 million.
- Borno state had the least external debt with US\$18.75 million, followed by Taraba with US\$21.92 million.