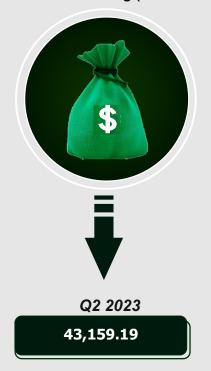

# **APPENDIX**

|       |                                                               | Q2 2023                                                                            |  |
|-------|---------------------------------------------------------------|------------------------------------------------------------------------------------|--|
|       | Debt Category                                                 | Amount Outstanding (US\$'M)                                                        |  |
| Α.    | Total External<br>Debt                                        | 43,159.19                                                                          |  |
|       | FGN Only                                                      | 38,809.98                                                                          |  |
|       | States & FCT                                                  | 4,349.21                                                                           |  |
| B.    | Total Domestic<br>Debt                                        | 70,264.58                                                                          |  |
|       | FGN Only                                                      | 62,715.47                                                                          |  |
|       | States & FCT                                                  | 7,549.11                                                                           |  |
| C.    | Total Public<br>Debt(A+B)                                     | 113,423.77                                                                         |  |
|       |                                                               |                                                                                    |  |
|       |                                                               | Q2 2023                                                                            |  |
|       | Debt Category                                                 | Q2 2023 Amount Outstanding (N'M)                                                   |  |
| Α.    | Debt Category  Total External Debt                            | Amount Outstanding                                                                 |  |
| Α.    | Total External                                                | Amount Outstanding (N'M)                                                           |  |
| Α.    | Total External<br>Debt                                        | Amount Outstanding (N'M) 33,248,976.79                                             |  |
| A. B. | Total External Debt FGN Only                                  | Amount Outstanding (N'M)  33,248,976.79  29,898,432.39                             |  |
|       | Total External Debt FGN Only States & FCT Total Domestic      | Amount Outstanding (N'M)  33,248,976.79  29,898,432.39  3,350,544.40               |  |
|       | Total External Debt FGN Only States & FCT Total Domestic Debt | Amount Outstanding (NM)  33,248,976.79  29,898,432.39  3,350,544.40  54,130,424.96 |  |