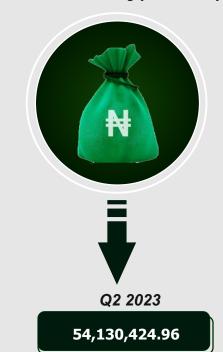

### TOTAL DOMESTIC DEBT

Amount Outstanding (=N=Million)

# **APPENDIX**

|       |                                                               | Q2 2023                                                                            |  |
|-------|---------------------------------------------------------------|------------------------------------------------------------------------------------|--|
|       | Debt Category                                                 | Amount Outstanding (US\$'M)                                                        |  |
| Α.    | Total External<br>Debt                                        | 43,159.19                                                                          |  |
|       | FGN Only                                                      | 38,809.98                                                                          |  |
|       | States & FCT                                                  | 4,349.21                                                                           |  |
| B.    | Total Domestic<br>Debt                                        | 70,264.58                                                                          |  |
|       | FGN Only                                                      | 62,715.47                                                                          |  |
|       | States & FCT                                                  | 7,549.11                                                                           |  |
| C.    | Total Public<br>Debt(A+B)                                     | 113,423.77                                                                         |  |
|       |                                                               |                                                                                    |  |
|       |                                                               | Q2 2023                                                                            |  |
|       | Debt Category                                                 | Q2 2023 Amount Outstanding (N'M)                                                   |  |
| Α.    | Debt Category  Total External Debt                            | Amount Outstanding                                                                 |  |
| Α.    | Total External                                                | Amount Outstanding (N'M)                                                           |  |
| Α.    | Total External<br>Debt                                        | Amount Outstanding (N'M) 33,248,976.79                                             |  |
| A. B. | Total External Debt FGN Only                                  | Amount Outstanding (N'M)  33,248,976.79  29,898,432.39                             |  |
|       | Total External Debt FGN Only States & FCT Total Domestic      | Amount Outstanding (N'M)  33,248,976.79  29,898,432.39  3,350,544.40               |  |
|       | Total External Debt FGN Only States & FCT Total Domestic Debt | Amount Outstanding (NM)  33,248,976.79  29,898,432.39  3,350,544.40  54,130,424.96 |  |