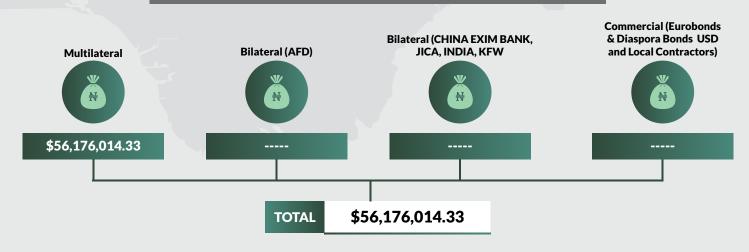

### **KEBBI STATE**

Land Area: 14,200 sq mi

**Population: 4,286,319** 

**Total FAAC Allocation 2020** 

**Total IGR As At Half Year 2020** 

N51,180,577,366.74

N4,387,335,251.69

## DOMESTIC DEBT DATA FOR THE 36 STATES OF THE FEDERATION AND THE FEDERAL CAPITAL TERRITORY AS AT DECEMBER 31, 2020

## STATES, FCT AND FEDERAL GOVERNMENTS' EXTERNAL DEBT STOCK AS AT DECEMBER 31, 2020

- 1. This Domestic Debt Data Report is generated from the signed-off submissions received from the States and the FCT.
- Domestic Debt Stock for Thirty four (34) States: Abia, Adamawa, Akwa Ibom, Anambra, Bauchi, Bayelsa, Benue, Borno, Cross River, Delta, Ebonyi, Edo, Ekiti, Enugu,
  Gombe, Imo, Jigawa, Kaduna, Kano, Kebbi, Kogi, Kwara, Lagos, Nasarawa, Niger, Ogun, Ondo, Osun, Oyo, Plateau, Sokoto, Taraba, Yobe, Zamafara and the FCT as at
  December 31. 2020.
- 3. Domestic Debt Stock Figures for Katsina State were as at September 30, 2020.
- Domestic Debt Stock Figures for Rivers State were as at December 30, 2018.