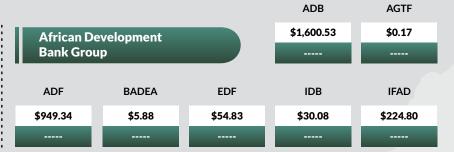

Further disaggregation of Nigeria's foreign debt showed that \$17.93bn of the debt was multilateral; \$4.06bm was bilateral from the AFD, Exim Bank of China, JICA, India, and KFW while \$11.17bn was commercial which are Eurobonds and Diaspora Bonds and \$186.70 as Promissory notes.

# NIGERIAN DOMESTIC AND FOREIGN DEBT - Q4 2020 EXTERNAL DEBT STOCK BY TYPE

**EUROBONDS** 

\$10,868.35

**DIASPORA BOND** 

\$300.00

Sub-Total

58.35

Pero

**SUB-TOTAL** 

Percentage of Total

PROMISSORY NOTES

\$186.70 ----- Sub-Total

\$186.70

**SUB-TOTAL** 

Percentage of Total

**GRAND TOTAL** 