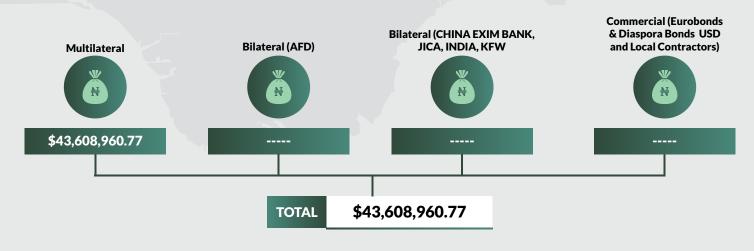

### **KEBBI STATE**

Land Area: 14,200 sq mi

**Population: 4,286,319** 

**Total FAAC Allocation 2020** 

**Total IGR As At Half Year 2020** 

N51,180,577,366.74

N4,387,335,251.69

## DOMESTIC DEBT DATA FOR THE 36 STATES OF THE FEDERATION AND THE FEDERAL CAPITAL TERRITORY AS AT DECEMBER 31, 2020

## STATES, FCT AND FEDERAL GOVERNMENTS' EXTERNAL DEBT STOCK AS AT DECEMBER 31, 2020

- 1. This Domestic Debt Data Report is generated from the signed-off submissions received from the States and the FCT.
- Domestic Debt Stock for Thirty four (34) States: Abia, Adamawa, Akwa Ibom, Anambra, Bauchi, Bayelsa, Benue, Borno, Cross River, Delta, Ebonyi, Edo, Ekiti, Enugu,
  Gombe, Imo, Jigawa, Kaduna, Kano, Kebbi, Kogi, Kwara, Lagos, Nasarawa, Niger, Ogun, Ondo, Osun, Oyo, Plateau, Sokoto, Taraba, Yobe, Zamafara and the FCT as at
  December 31. 2020.
- 3. Domestic Debt Stock Figures for Katsina State were as at September 30, 2020.
- Domestic Debt Stock Figures for Rivers State were as at December 30, 2018.