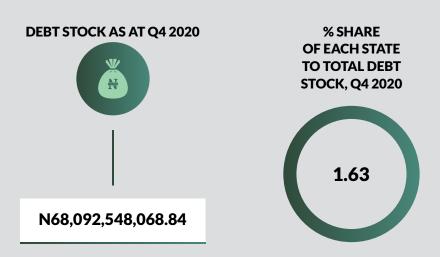

### **ENUGU STATE**

Land Area: 2,765 sq mi

**Population: 4,263,786** 

**Total FAAC Allocation 2020** 

Total IGR As At Half Year 2020

N49,887,509,995.29

N12,262,405,134.00

DOMESTIC DEBT DATA FOR THE 36 STATES OF THE FEDERATION AND THE FEDERAL CAPITAL TERRITORY AS AT DECEMBER 31, 2020

W AN

N68,088,637,239.01

% SHARE
OF EACH STATE
TO TOTAL DEBT
STOCK, Q4 2020