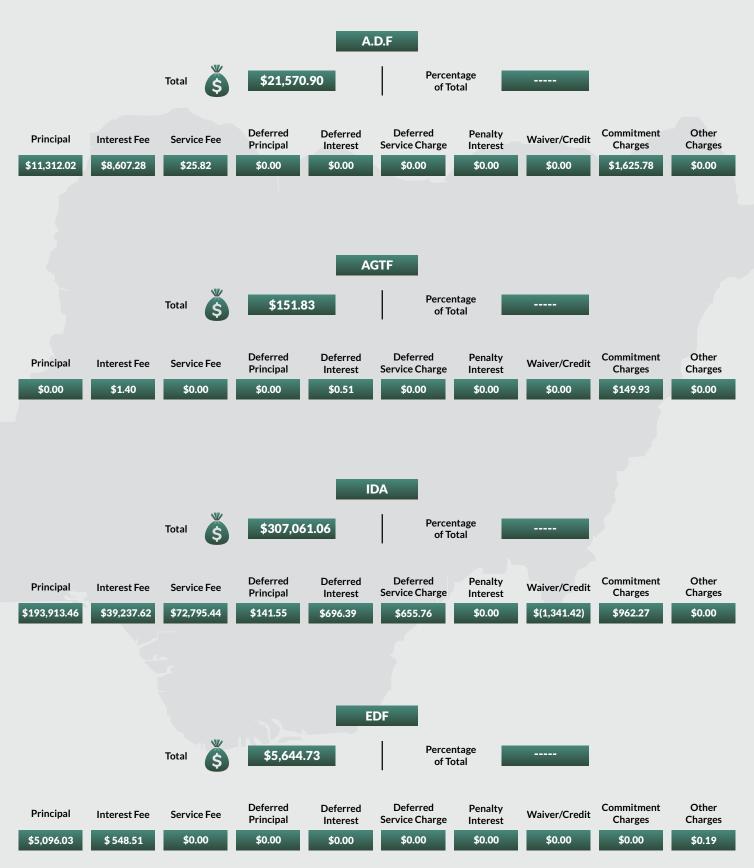

# ACTUAL EXTERNAL DEBT SERVICE PAYMENTS JANUARY - DECEMBER, 2020 IN THOUSANDS OF USD

Total

\$1,556,211.63

**TOTAL** 

Percentage of Total

Principal

**Interest Fee** 

Service Fee

Deferred Principal Deferred Interest

\$418,018.13

\$1,054,514.33

\$72,966.02

\$141.55

\$797.86

Deferred Service Penalty Interest

Waiver/Credit

Commitment Charges

Other Charges

\$655.76

\$615.75

\$(1,670.58)

\$10,065.32

\$107.49