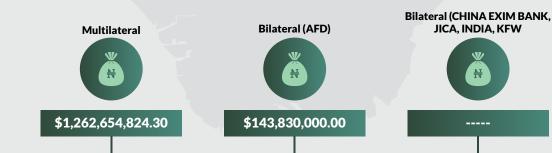

Further disaggregation of Nigeria's foreign debt showed that \$17.93bn of the debt was multilateral; \$4.06bm was bilateral from the AFD, Exim Bank of China, JICA, India, and KFW while \$11.17bn was commercial which are Eurobonds and Diaspora Bonds and \$186.70 as Promissory notes.

## STATES, FCT AND FEDERAL GOVERNMENTS' EXTERNAL DEBT STOCK AS AT DECEMBER 31, 2020

Commercial (Eurobonds & Diaspora Bonds USD and Local Contractors)

-----

TOTAL

\$1,406,484,824.30

- 1. This Domestic Debt Data Report is generated from the signed-off submissions received from the States and the FCT.
- Domestic Debt Stock for Thirty four (34) States: Abia, Adamawa, Akwa Ibom, Anambra, Bauchi, Bayelsa, Benue, Borno, Cross River, Delta, Ebonyi, Edo, Ekiti, Enugu,
  Gombe, Imo, Jigawa, Kaduna, Kano, Kebbi, Kogi, Kwara, Lagos, Nasarawa, Niger, Ogun, Ondo, Osun, Oyo, Plateau, Sokoto, Taraba, Yobe, Zamafara and the FCT as at
  December 31, 2020.
- 3. Domestic Debt Stock Figures for Katsina State were as at September 30, 2020.
- 4. Domestic Debt Stock Figures for Rivers State were as at December 30, 2018.

# Multilateral

\$95,195,922.67

Bilateral (AFD)

\$8,294,600.00

Bilateral (CHINA EXIM BANK, JICA, INDIA, KFW

-----

Commercial (Eurobonds & Diaspora Bonds USD and Local Contractors)

-----

TOTAL

\$103,490,522.67

- 1. This Domestic Debt Data Report is generated from the signed-off submissions received from the States and the FCT.
- Domestic Debt Stock for Thirty four (34) States: Abia, Adamawa, Akwa Ibom, Anambra, Bauchi, Bayelsa, Benue, Borno, Cross River, Delta, Ebonyi, Edo, Ekiti, Enugu,
  Gombe, Imo, Jigawa, Kaduna, Kano, Kebbi, Kogi, Kwara, Lagos, Nasarawa, Niger, Ogun, Ondo, Osun, Oyo, Plateau, Sokoto, Taraba, Yobe, Zamafara and the FCT as at
  December 31, 2020.
- 3. Domestic Debt Stock Figures for Katsina State were as at September 30, 2020.
- 4. Domestic Debt Stock Figures for Rivers State were as at December 30, 2018.