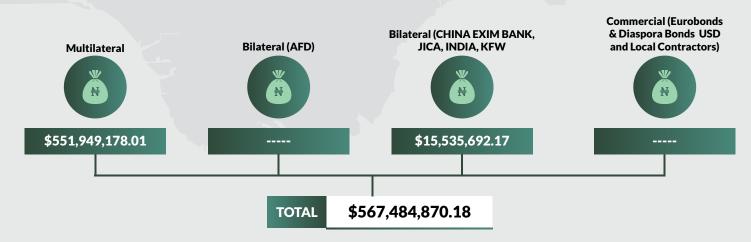

## STATES, FCT AND FEDERAL GOVERNMENTS' EXTERNAL DEBT STOCK AS AT DECEMBER 31, 2020

# Multilateral

\$95,195,922.67

Bilateral (AFD)

\$8,294,600.00

Bilateral (CHINA EXIM BANK, JICA, INDIA, KFW

-----

Commercial (Eurobonds & Diaspora Bonds USD and Local Contractors)

-----

TOTAL

\$103,490,522.67

- 1. This Domestic Debt Data Report is generated from the signed-off submissions received from the States and the FCT.
- Domestic Debt Stock for Thirty four (34) States: Abia, Adamawa, Akwa Ibom, Anambra, Bauchi, Bayelsa, Benue, Borno, Cross River, Delta, Ebonyi, Edo, Ekiti, Enugu,
  Gombe, Imo, Jigawa, Kaduna, Kano, Kebbi, Kogi, Kwara, Lagos, Nasarawa, Niger, Ogun, Ondo, Osun, Oyo, Plateau, Sokoto, Taraba, Yobe, Zamafara and the FCT as at
  December 31, 2020.
- 3. Domestic Debt Stock Figures for Katsina State were as at September 30, 2020.
- 4. Domestic Debt Stock Figures for Rivers State were as at December 30, 2018.