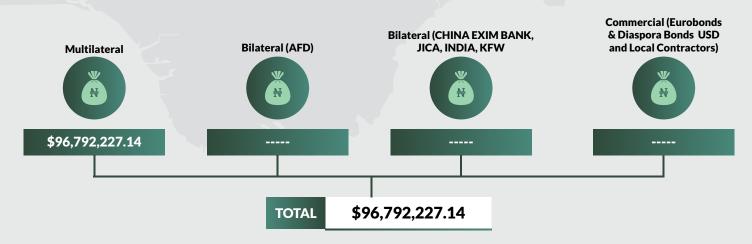

## STATES, FCT AND FEDERAL GOVERNMENTS' EXTERNAL DEBT STOCK AS AT DECEMBER 31, 2020

# Multilateral

\$95,195,922.67

Bilateral (AFD)

\$8,294,600.00

Bilateral (CHINA EXIM BANK, JICA, INDIA, KFW

-----

Commercial (Eurobonds & Diaspora Bonds USD and Local Contractors)

-----

TOTAL

\$103,490,522.67

- 1. This Domestic Debt Data Report is generated from the signed-off submissions received from the States and the FCT.
- Domestic Debt Stock for Thirty four (34) States: Abia, Adamawa, Akwa Ibom, Anambra, Bauchi, Bayelsa, Benue, Borno, Cross River, Delta, Ebonyi, Edo, Ekiti, Enugu,
  Gombe, Imo, Jigawa, Kaduna, Kano, Kebbi, Kogi, Kwara, Lagos, Nasarawa, Niger, Ogun, Ondo, Osun, Oyo, Plateau, Sokoto, Taraba, Yobe, Zamafara and the FCT as at
  December 31, 2020.
- 3. Domestic Debt Stock Figures for Katsina State were as at September 30, 2020.
- 4. Domestic Debt Stock Figures for Rivers State were as at December 30, 2018.