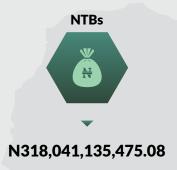

## FEDERAL GOVERNMENT ACTUAL DOMESTIC DEBT SERVICE FOR OCTOBER - DECEMBER, 2020 (PROVISIONAL)

| NTBs              | ОСТ                 | NOV                | DEC                | TOTAL               |
|-------------------|---------------------|--------------------|--------------------|---------------------|
|                   | N39,614,663,056.68  | N20,302,026,693.05 | N5,254,733,994.73  | N65,171,423,744.46  |
|                   |                     |                    |                    |                     |
| FGN BONDS         | ОСТ                 | NOV                | DEC                | TOTAL               |
| N N               | N206,634,793,298.38 | N32,820,874,392.35 |                    | N239,455,667,690.73 |
| FGN SAVINGS       |                     |                    |                    |                     |
| BOND              | ОСТ                 | NOV                | DEC                | TOTAL               |
|                   | N121,176,286.71     | N101,756,491.36    | N108,496,088.43    | N331,428,866.50     |
| FGN SUKUK         |                     |                    |                    |                     |
| RENTALS           | ОСТ                 | NOV                | DEC                | TOTAL               |
|                   |                     |                    | N16,974,692,000.00 | N16,974,692,000.00  |
|                   |                     |                    |                    |                     |
| GREEN BONDS       | ОСТ                 | NOV                | DEC                | TOTAL               |
|                   |                     |                    | N1,808,006,000.00  | N1,808,006,000.00   |
|                   |                     |                    |                    |                     |
| TREASURY<br>BONDS | ОСТ                 | NOV                | DEC                | TOTAL               |
|                   | N3,248,500,000.00   |                    |                    | N3,248,500,000.00   |
|                   | 110,2 10,500,000.00 |                    |                    |                     |
|                   |                     |                    |                    |                     |
| TOTAL INTEREST    | ОСТ                 | NOV                | DEC                | TOTAL               |
| H                 | N249,619,132,641.77 | N53,224,657,576.76 | N24,145,928,083.16 | N326,989,718,301.69 |
| TOTAL PRIN.       |                     |                    |                    |                     |
| (TREAS. BONDS)    | ост                 | NOV                | DEC                | TOTAL               |
|                   |                     |                    | N25,000,000,000.00 | N25,000,000,000.00  |
|                   |                     |                    |                    |                     |