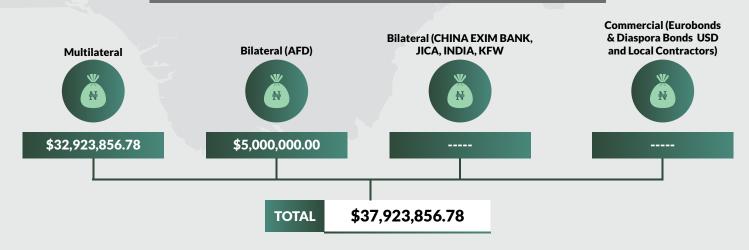

## STATES, FCT AND FEDERAL GOVERNMENTS' EXTERNAL DEBT STOCK AS AT DECEMBER 31, 2020

- 1. This Domestic Debt Data Report is generated from the signed-off submissions received from the States and the FCT.
- Domestic Debt Stock for Thirty four (34) States: Abia, Adamawa, Akwa Ibom, Anambra, Bauchi, Bayelsa, Benue, Borno, Cross River, Delta, Ebonyi, Edo, Ekiti, Enugu,
  Gombe, Imo, Jigawa, Kaduna, Kano, Kebbi, Kogi, Kwara, Lagos, Nasarawa, Niger, Ogun, Ondo, Osun, Oyo, Plateau, Sokoto, Taraba, Yobe, Zamafara and the FCT as at
  December 31, 2020.
- 3. Domestic Debt Stock Figures for Katsina State were as at September 30, 2020.
- Domestic Debt Stock Figures for Rivers State were as at December 30, 2018.