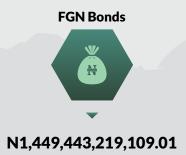

## FEDERAL GOVERNMENT ACTUAL DOMESTIC DEBT SERVICE FOR OCTOBER - DECEMBER, 2020 (PROVISIONAL)

| NTBs              | ОСТ                 | NOV                | DEC                | TOTAL               |
|-------------------|---------------------|--------------------|--------------------|---------------------|
|                   | N39,614,663,056.68  | N20,302,026,693.05 | N5,254,733,994.73  | N65,171,423,744.46  |
|                   |                     |                    |                    |                     |
| FGN BONDS         | ОСТ                 | NOV                | DEC                | TOTAL               |
| N N               | N206,634,793,298.38 | N32,820,874,392.35 |                    | N239,455,667,690.73 |
| FGN SAVINGS       |                     |                    |                    |                     |
| BOND              | ОСТ                 | NOV                | DEC                | TOTAL               |
|                   | N121,176,286.71     | N101,756,491.36    | N108,496,088.43    | N331,428,866.50     |
| FGN SUKUK         |                     |                    |                    |                     |
| RENTALS           | ОСТ                 | NOV                | DEC                | TOTAL               |
|                   |                     |                    | N16,974,692,000.00 | N16,974,692,000.00  |
|                   |                     |                    |                    |                     |
| GREEN BONDS       | ОСТ                 | NOV                | DEC                | TOTAL               |
|                   |                     |                    | N1,808,006,000.00  | N1,808,006,000.00   |
|                   |                     |                    |                    |                     |
| TREASURY<br>BONDS | ОСТ                 | NOV                | DEC                | TOTAL               |
|                   | N3,248,500,000.00   |                    |                    | N3,248,500,000.00   |
|                   | 110,2 10,500,000.00 |                    |                    |                     |
|                   |                     |                    |                    |                     |
| TOTAL INTEREST    | ОСТ                 | NOV                | DEC                | TOTAL               |
| H                 | N249,619,132,641.77 | N53,224,657,576.76 | N24,145,928,083.16 | N326,989,718,301.69 |
| TOTAL PRIN.       |                     |                    |                    |                     |
| (TREAS. BONDS)    | ост                 | NOV                | DEC                | TOTAL               |
|                   |                     |                    | N25,000,000,000.00 | N25,000,000,000.00  |
|                   |                     |                    |                    |                     |