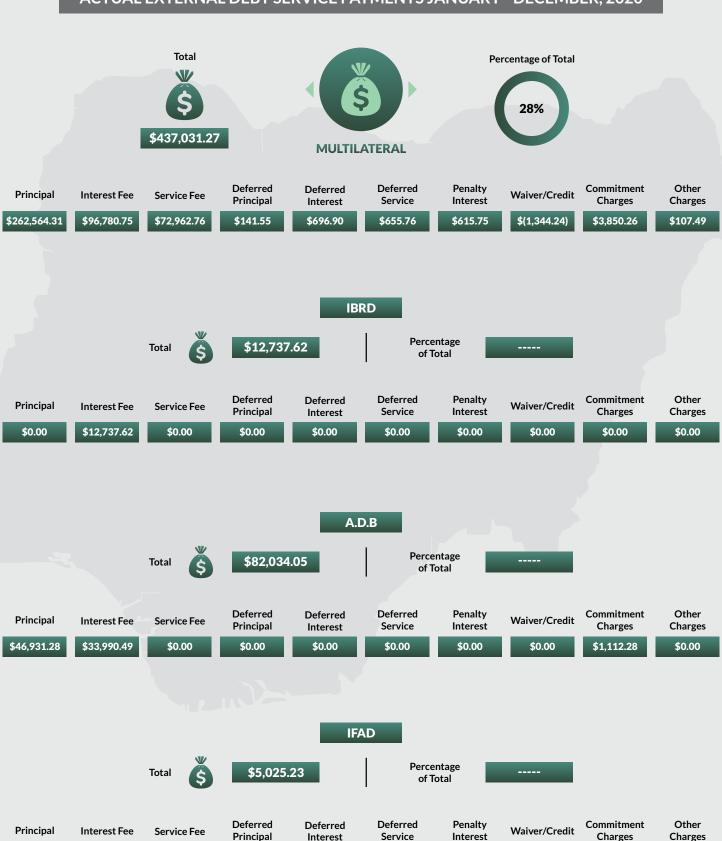

# ACTUAL EXTERNAL DEBT SERVICE PAYMENTS JANUARY - DECEMBER, 2020 IN THOUSANDS OF USD

### ACTUAL EXTERNAL DEBT SERVICE PAYMENTS JANUARY - DECEMBER, 2020

\$0.00

\$1,628.41

\$0.00

\$0.00

\$0.00

\$0.00

\$0.00

\$0.00

\$0.00

\$3,396.82

# ACTUAL EXTERNAL DEBT SERVICE PAYMENTS JANUARY - DECEMBER, 2020 IN THOUSANDS OF USD

| Principal | Interest Fee | Service Fee | Deferred<br>Principal | Deferred<br>Interest | Deferred<br>Service Charge | Penalty<br>Interest | Waiver/Credit | Commitment<br>Charges | Other<br>Charges |
|-----------|--------------|-------------|-----------------------|----------------------|----------------------------|---------------------|---------------|-----------------------|------------------|
| \$0.00    | \$0.00       | \$0.00      | \$0.00                | \$0.00               | \$0.00                     | \$0.00              | \$0.00        | \$0.00                | \$0.00           |