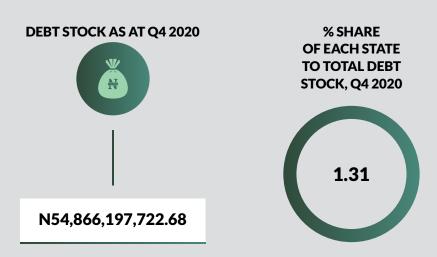

### **YOBE STATE**

Land Area: 17, 568 sq mi

**Population: 3,163,747** 

**Total FAAC Allocation 2020** 

Total IGR As At Half Year 2020

N49,439,411,823.37

N3,923,500,731.84

## DOMESTIC DEBT DATA FOR THE 36 STATES OF THE FEDERATION AND THE FEDERAL CAPITAL TERRITORY AS AT DECEMBER 31, 2020