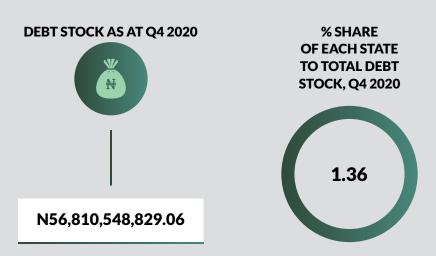

### **KEBBI STATE**

Land Area: 14,200 sq mi

**Population: 4,286,319** 

**Total FAAC Allocation 2020** 

**Total IGR As At Half Year 2020** 

N51,180,577,366.74

N4,387,335,251.69

## DOMESTIC DEBT DATA FOR THE 36 STATES OF THE FEDERATION AND THE FEDERAL CAPITAL TERRITORY AS AT DECEMBER 31, 2020

## STATES, FCT AND FEDERAL GOVERNMENTS' EXTERNAL DEBT STOCK AS AT DECEMBER 31, 2020

- 1. This Domestic Debt Data Report is generated from the signed-off submissions received from the States and the FCT.
- Domestic Debt Stock for Thirty four (34) States: Abia, Adamawa, Akwa Ibom, Anambra, Bauchi, Bayelsa, Benue, Borno, Cross River, Delta, Ebonyi, Edo, Ekiti, Enugu,
  Gombe, Imo, Jigawa, Kaduna, Kano, Kebbi, Kogi, Kwara, Lagos, Nasarawa, Niger, Ogun, Ondo, Osun, Oyo, Plateau, Sokoto, Taraba, Yobe, Zamafara and the FCT as at
  December 31. 2020.
- 3. Domestic Debt Stock Figures for Katsina State were as at September 30, 2020.
- Domestic Debt Stock Figures for Rivers State were as at December 30, 2018.