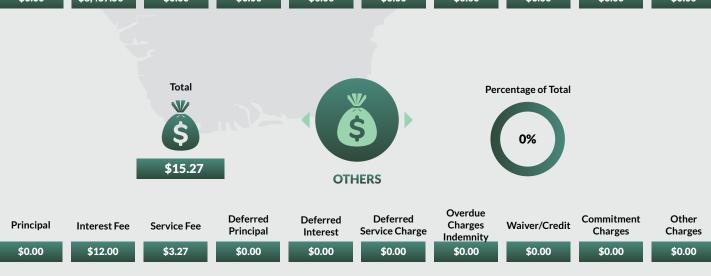

#### NIGERIA ICT INFRASTRUCTURE BACKBONE PROJECT

Total

\$6,387.91

Percentage of Total

Principal

Interest Fee

Service Fee

Deferred Principal

Deferred Interest

Deferred Service Charge

Penalty Interest

Waiver/Credit

Commitment Charges

Other Charges

\$3,846.15

\$2,541.67

\$0.00

\$0.00

\$0.00

\$0.00

\$0.00

\$0.00

\$0.00

\$0.00