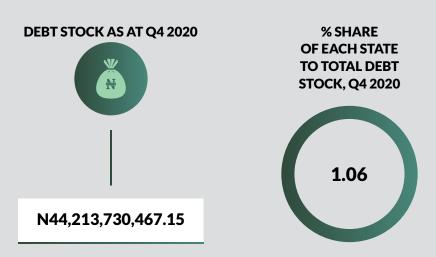

### **EDO STATE**

Land Area: 6,873 sq mi

Population: 4,109,499

**Total FAAC Allocation 2020** 

**Total IGR As At Half Year 2020** 

N58,405,582,559.72

N14,013,977,147.06