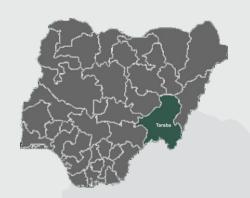

### **TARABA STATE**

Land Area: 21, 032 sq mi

Population: 2,968,132

**Total FAAC Allocation 2020** 

Total IGR As At Half Year 2020

N43,826,280,935.45

N4,060,980,279.97

## DOMESTIC DEBT DATA FOR THE 36 STATES OF THE FEDERATION AND THE FEDERAL CAPITAL TERRITORY AS AT DECEMBER 31, 2020

## STATES, FCT AND FEDERAL GOVERNMENTS' EXTERNAL DEBT STOCK AS AT DECEMBER 31, 2020

- 1. This Domestic Debt Data Report is generated from the signed-off submissions received from the States and the FCT.
- Domestic Debt Stock for Thirty four (34) States: Abia, Adamawa, Akwa Ibom, Anambra, Bauchi, Bayelsa, Benue, Borno, Cross River, Delta, Ebonyi, Edo, Ekiti, Enugu,
  Gombe, Imo, Jigawa, Kaduna, Kano, Kebbi, Kogi, Kwara, Lagos, Nasarawa, Niger, Ogun, Ondo, Osun, Oyo, Plateau, Sokoto, Taraba, Yobe, Zamafara and the FCT as at
  December 31, 2020.
- 3. Domestic Debt Stock Figures for Katsina State were as at September 30, 2020.
- Domestic Debt Stock Figures for Rivers State were as at December 30, 2018.