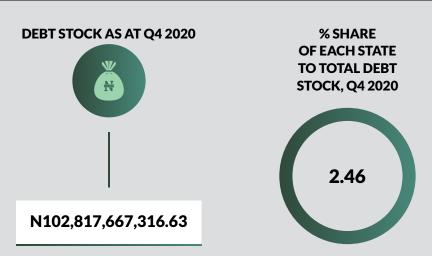

### **BAUCHI STATE**

Land Area: 18, 965 sq mi

Population: 6,286,719

**Total FAAC Allocation 2020** 

**Total IGR As At Half Year 2020** 

N49,144,349,945.81

N5,752,287,757.72