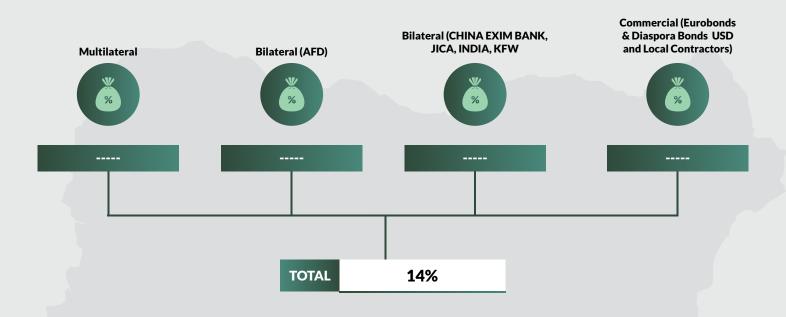

## STATES, FCT AND FEDERAL GOVERNMENTS' EXTERNAL DEBT STOCK AS AT DECEMBER 31, 2020

# Multilateral

\$95,195,922.67

Bilateral (AFD)

\$8,294,600.00

Bilateral (CHINA EXIM BANK, JICA, INDIA, KFW

-----

Commercial (Eurobonds & Diaspora Bonds USD and Local Contractors)

-----

TOTAL

\$103,490,522.67

- 1. This Domestic Debt Data Report is generated from the signed-off submissions received from the States and the FCT.
- Domestic Debt Stock for Thirty four (34) States: Abia, Adamawa, Akwa Ibom, Anambra, Bauchi, Bayelsa, Benue, Borno, Cross River, Delta, Ebonyi, Edo, Ekiti, Enugu,
  Gombe, Imo, Jigawa, Kaduna, Kano, Kebbi, Kogi, Kwara, Lagos, Nasarawa, Niger, Ogun, Ondo, Osun, Oyo, Plateau, Sokoto, Taraba, Yobe, Zamafara and the FCT as at
  December 31, 2020.
- 3. Domestic Debt Stock Figures for Katsina State were as at September 30, 2020.
- 4. Domestic Debt Stock Figures for Rivers State were as at December 30, 2018.