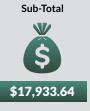

Further disaggregation of Nigeria's foreign debt showed that \$17.93bn of the debt was multilateral; \$4.06bm was bilateral from the AFD, Exim Bank of China, JICA, India, and KFW while \$11.17bn was commercial which are Eurobonds and Diaspora Bonds and \$186.70 as Promissory notes.

# NIGERIAN DOMESTIC AND FOREIGN DEBT - Q4 2020 EXTERNAL DEBT STOCK BY TYPE

**EUROBONDS** 

\$10,868.35

**DIASPORA BOND** 

\$300.00

Sub-Total

58.35

Pero

**SUB-TOTAL** 

Percentage of Total

PROMISSORY NOTES

\$186.70 ----- Sub-Total

\$186.70

**SUB-TOTAL** 

Percentage of Total

**GRAND TOTAL** 