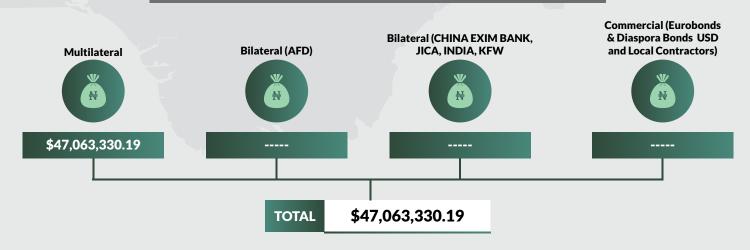

### **ONDO STATE**

Land Area: 6,000 sq mi

Population: 4,515,660

**Total FAAC Allocation 2020** 

Total IGR As At Half Year 2020

N46,651,761,688.76

N13,582,846,715.83

DOMESTIC DEBT DATA FOR THE 36 STATES OF THE FEDERATION AND THE FEDERAL CAPITAL TERRITORY AS AT DECEMBER 31, 2020

N74,663,201,245.73

1.78

% SHARE
OF EACH STATE
TO TOTAL DEBT

## STATES, FCT AND FEDERAL GOVERNMENTS' EXTERNAL DEBT STOCK AS AT DECEMBER 31, 2020

- 1. This Domestic Debt Data Report is generated from the signed-off submissions received from the States and the FCT.
- Domestic Debt Stock for Thirty four (34) States: Abia, Adamawa, Akwa Ibom, Anambra, Bauchi, Bayelsa, Benue, Borno, Cross River, Delta, Ebonyi, Edo, Ekiti, Enugu,
  Gombe, Imo, Jigawa, Kaduna, Kano, Kebbi, Kogi, Kwara, Lagos, Nasarawa, Niger, Ogun, Ondo, Osun, Oyo, Plateau, Sokoto, Taraba, Yobe, Zamafara and the FCT as at
  December 31, 2020.
- 3. Domestic Debt Stock Figures for Katsina State were as at September 30, 2020.
- Domestic Debt Stock Figures for Rivers State were as at December 30, 2018.