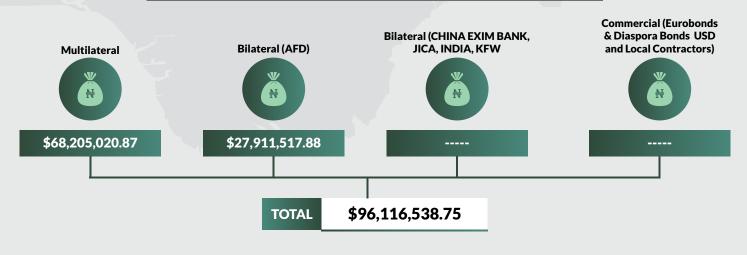

## STATES, FCT AND FEDERAL GOVERNMENTS' EXTERNAL DEBT STOCK AS AT DECEMBER 31, 2020

# Multilateral

\$95,195,922.67

Bilateral (AFD)

\$8,294,600.00

Bilateral (CHINA EXIM BANK, JICA, INDIA, KFW

-----

Commercial (Eurobonds & Diaspora Bonds USD and Local Contractors)

-----

TOTAL

\$103,490,522.67

- 1. This Domestic Debt Data Report is generated from the signed-off submissions received from the States and the FCT.
- Domestic Debt Stock for Thirty four (34) States: Abia, Adamawa, Akwa Ibom, Anambra, Bauchi, Bayelsa, Benue, Borno, Cross River, Delta, Ebonyi, Edo, Ekiti, Enugu,
  Gombe, Imo, Jigawa, Kaduna, Kano, Kebbi, Kogi, Kwara, Lagos, Nasarawa, Niger, Ogun, Ondo, Osun, Oyo, Plateau, Sokoto, Taraba, Yobe, Zamafara and the FCT as at
  December 31, 2020.
- 3. Domestic Debt Stock Figures for Katsina State were as at September 30, 2020.
- 4. Domestic Debt Stock Figures for Rivers State were as at December 30, 2018.