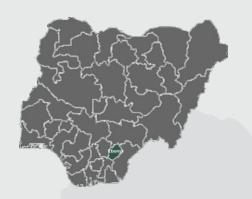

### **EDO STATE**

Land Area: 6,873 sq mi

Population: 4,109,499

**Total FAAC Allocation 2020** 

**Total IGR As At Half Year 2020** 

N58,405,582,559.72

N14,013,977,147.06