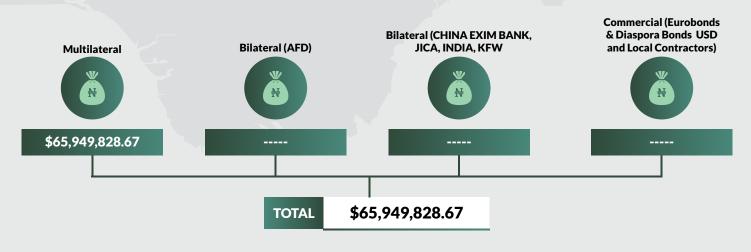

## STATES, FCT AND FEDERAL GOVERNMENTS' EXTERNAL DEBT STOCK AS AT DECEMBER 31, 2020

# Multilateral

\$95,195,922.67

Bilateral (AFD)

\$8,294,600.00

Bilateral (CHINA EXIM BANK, JICA, INDIA, KFW

-----

Commercial (Eurobonds & Diaspora Bonds USD and Local Contractors)

-----

TOTAL

\$103,490,522.67

- 1. This Domestic Debt Data Report is generated from the signed-off submissions received from the States and the FCT.
- Domestic Debt Stock for Thirty four (34) States: Abia, Adamawa, Akwa Ibom, Anambra, Bauchi, Bayelsa, Benue, Borno, Cross River, Delta, Ebonyi, Edo, Ekiti, Enugu,
  Gombe, Imo, Jigawa, Kaduna, Kano, Kebbi, Kogi, Kwara, Lagos, Nasarawa, Niger, Ogun, Ondo, Osun, Oyo, Plateau, Sokoto, Taraba, Yobe, Zamafara and the FCT as at
  December 31, 2020.
- 3. Domestic Debt Stock Figures for Katsina State were as at September 30, 2020.
- 4. Domestic Debt Stock Figures for Rivers State were as at December 30, 2018.