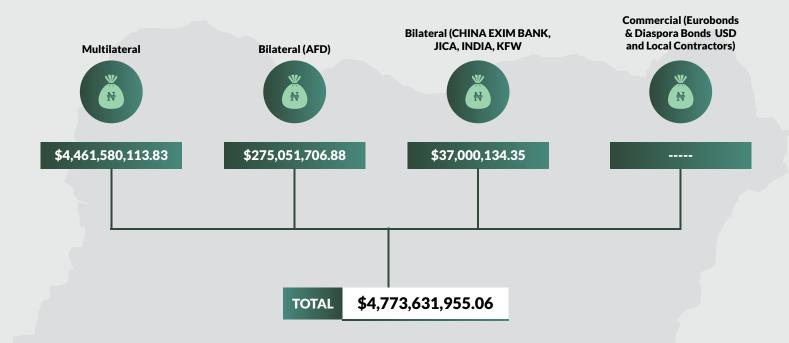

Further disaggregation of Nigeria's foreign debt showed that \$17.93bn of the debt was multilateral; \$4.06bm was bilateral from the AFD, Exim Bank of China, JICA, India, and KFW while \$11.17bn was commercial which are Eurobonds and Diaspora Bonds and \$186.70 as Promissory notes.

## PUBLIC DEBT STOCK - EXTERNAL AND DOMESTIC DEBT OF THE FGN, STATES AND FCT AS AT DECEMBER 31, 2020

| Α | FGN ONLY                       |   | STATES & FCT                   |   | TOTAL EXTERNAL DEBT            |
|---|--------------------------------|---|--------------------------------|---|--------------------------------|
|   | AMOUNT<br>OUTSTANDING (US\$'M) |   | AMOUNT<br>OUTSTANDING (US\$'M) |   | AMOUNT<br>OUTSTANDING (US\$'M) |
|   | \$28,574.45                    |   | \$4,773.63                     |   | \$33,348.08                    |
|   | AMOUNT<br>OUTSTANDING (N'M)    | • | AMOUNT<br>OUTSTANDING (N'M)    |   | AMOUNT<br>OUTSTANDING (N'M)    |
|   | N10,886,865.45                 | · | N1,818,753.03                  | · | N12,705,618.48                 |
|   | % OF TOTAL<br>85.69            |   | % OF TOTAL<br>14.31            |   | % OF TOTAL 38.60               |
| В | FGN ONLY                       |   | STATES & FCT                   |   | TOTAL DOMESTIC DEBT            |
|   | AMOUNT<br>OUTSTANDING (US\$'M) |   | AMOUNT<br>OUTSTANDING (US\$'M) |   | AMOUNT<br>OUTSTANDING (US\$'M) |
|   | \$42,057.55                    |   | \$10,986.91                    |   | \$53,044.46                    |
|   | AMOUNT<br>OUTSTANDING (N'M)    |   | AMOUNT<br>OUTSTANDING (N'M)    |   | AMOUNT<br>OUTSTANDING (N'M)    |
|   | N16,023,885.38                 | · | N4,186,010.99                  |   | N20,209,896.37                 |
|   | % OF TOTAL<br>79.29            |   | % OF TOTAL<br><b>20.71</b>     |   | % OF TOTAL<br>61.40            |
| С |                                |   |                                |   | Percentage of Total            |
|   | TOTAL PUBLIC DEBT(A+B)         |   | TOTAL PUBLIC DEBT(A+B)         |   |                                |
|   | AMOUNT<br>OUTSTANDING (US\$'M) |   | AMOUNT<br>OUTSTANDING (N'M)    |   | 100%                           |
|   | \$86,392.54                    |   | N32,915,514.85                 |   |                                |