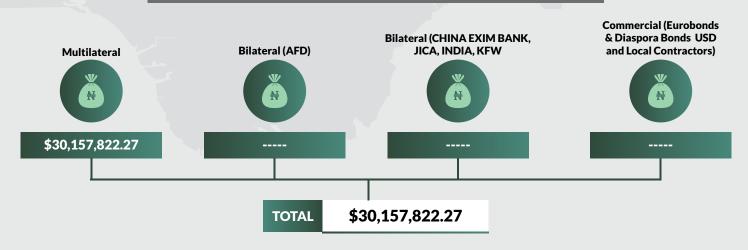

### **KWARA STATE**

Land Area: 14, 218 sq mi

Population: 3,086,249

**Total FAAC Allocation 2020** 

**Total IGR As At Half Year 2020** 

N42,095,648,742.86

N9,360,753,525.60

## DOMESTIC DEBT DATA FOR THE 36 STATES OF THE FEDERATION AND THE FEDERAL CAPITAL TERRITORY AS AT DECEMBER 31, 2020

## STATES, FCT AND FEDERAL GOVERNMENTS' EXTERNAL DEBT STOCK AS AT DECEMBER 31, 2020

- ${\bf 1.} \qquad {\bf This\ Domestic\ Debt\ Data\ Report\ is\ generated\ from\ the\ signed-off\ submissions\ received\ from\ the\ States\ and\ the\ FCT.}$
- Domestic Debt Stock for Thirty four (34) States: Abia, Adamawa, Akwa Ibom, Anambra, Bauchi, Bayelsa, Benue, Borno, Cross River, Delta, Ebonyi, Edo, Ekiti, Enugu,
  Gombe, Imo, Jigawa, Kaduna, Kano, Kebbi, Kogi, Kwara, Lagos, Nasarawa, Niger, Ogun, Ondo, Osun, Oyo, Plateau, Sokoto, Taraba, Yobe, Zamafara and the FCT as at
  December 31, 2020.
- 3. Domestic Debt Stock Figures for Katsina State were as at September 30, 2020.
- bomestic Debt Stock Figures for Rivers State were as at December 30, 2018.