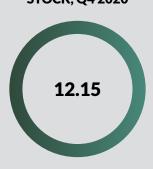

The total States and FCT domestic debt was put at N4.19trn with Lagos state accounting for 12.15% of the debt stock while Jigawa State has the least debt stock in this category with a contribution of 0.74%.

### **LAGOS STATE**

Land Area: 1,381 sq mi

Population: 12,100,616

**Total FAAC Allocation 2020** 

Total IGR As At Half Year 2020

N115,932,620,456.70

N204,514,128,940.78

DOMESTIC DEBT DATA FOR THE 36 STATES OF THE FEDERATION AND THE FEDERAL CAPITAL TERRITORY AS AT DECEMBER 31, 2020

N508,778,694,537.59

% SHARE
OF EACH STATE
TO TOTAL DEBT
STOCK, Q4 2020