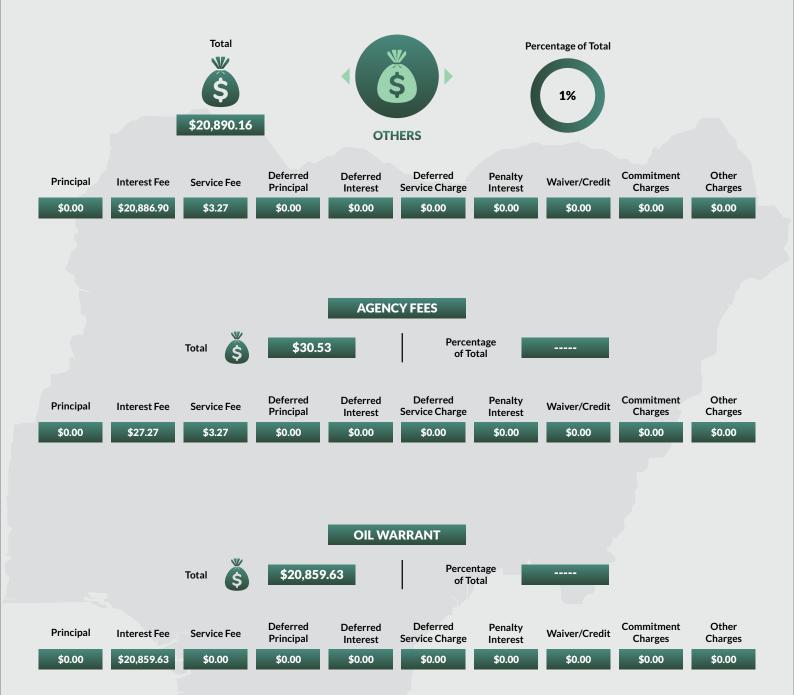

# ACTUAL EXTERNAL DEBT SERVICE PAYMENTS JANUARY - DECEMBER, 2020 IN THOUSANDS OF USD

Total

\$1,556,211.63

**TOTAL** 

Percentage of Total

Principal

**Interest Fee** 

Service Fee

Deferred Principal Deferred Interest

\$418,018.13

\$1,054,514.33

\$72,966.02

\$141.55

\$797.86

Deferred Service Penalty Interest

Waiver/Credit

Commitment Charges

Other Charges

\$655.76

\$615.75

\$(1,670.58)

\$10,065.32

\$107.49