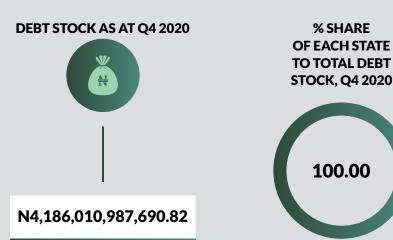

# NIGERIAN DOMESTIC AND FOREIGN DEBT - Q4 2020 SUB-TOTAL STATE & FCT

## **NIGERIAN DOMESTIC AND FOREIGN DEBT - Q4 2020 GRAND TOTAL**

**Total FAAC Allocation 2020** 

N2,295,879,535,222.53

**Total IGR As At Half Year 2020** 

N612,868,434,827.04

% SHARE **OF EACH STATE** TO TOTAL DEBT

100.00