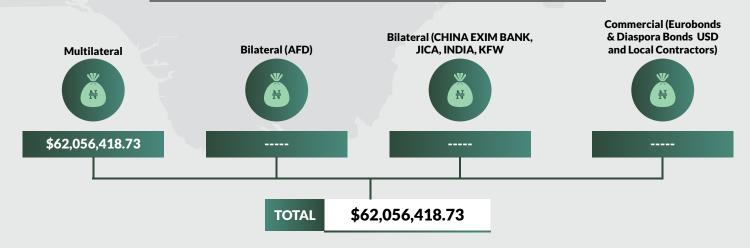

## STATES, FCT AND FEDERAL GOVERNMENTS' EXTERNAL DEBT STOCK AS AT DECEMBER 31, 2020

# Multilateral

\$95,195,922.67

Bilateral (AFD)

\$8,294,600.00

Bilateral (CHINA EXIM BANK, JICA, INDIA, KFW

-----

Commercial (Eurobonds & Diaspora Bonds USD and Local Contractors)

-----

TOTAL

\$103,490,522.67

- 1. This Domestic Debt Data Report is generated from the signed-off submissions received from the States and the FCT.
- Domestic Debt Stock for Thirty four (34) States: Abia, Adamawa, Akwa Ibom, Anambra, Bauchi, Bayelsa, Benue, Borno, Cross River, Delta, Ebonyi, Edo, Ekiti, Enugu,
  Gombe, Imo, Jigawa, Kaduna, Kano, Kebbi, Kogi, Kwara, Lagos, Nasarawa, Niger, Ogun, Ondo, Osun, Oyo, Plateau, Sokoto, Taraba, Yobe, Zamafara and the FCT as at
  December 31, 2020.
- 3. Domestic Debt Stock Figures for Katsina State were as at September 30, 2020.
- 4. Domestic Debt Stock Figures for Rivers State were as at December 30, 2018.