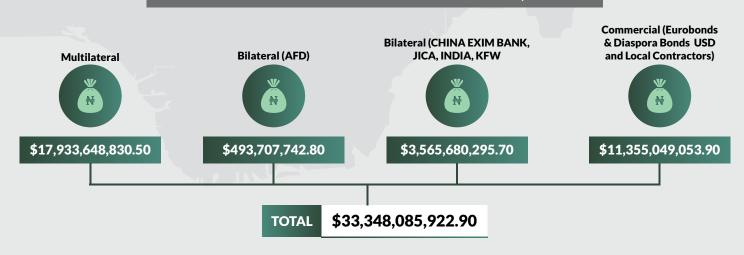

Further disaggregation of Nigeria's foreign debt showed that \$17.93bn of the debt was multilateral; \$4.06bm was bilateral from the AFD, Exim Bank of China, JICA, India, and KFW while \$11.17bn was commercial which are Eurobonds and Diaspora Bonds and \$186.70 as Promissory notes.

## PUBLIC DEBT STOCK - EXTERNAL AND DOMESTIC DEBT OF THE FGN, STATES AND FCT AS AT DECEMBER 31, 2020

| Α | FGN ONLY                       |   | STATES & FCT                   |   | TOTAL EXTERNAL DEBT            |
|---|--------------------------------|---|--------------------------------|---|--------------------------------|
|   | AMOUNT<br>OUTSTANDING (US\$'M) |   | AMOUNT<br>OUTSTANDING (US\$'M) |   | AMOUNT<br>OUTSTANDING (US\$'M) |
|   | \$28,574.45                    |   | \$4,773.63                     |   | \$33,348.08                    |
|   | AMOUNT<br>OUTSTANDING (N'M)    | • | AMOUNT<br>OUTSTANDING (N'M)    |   | AMOUNT<br>OUTSTANDING (N'M)    |
|   | N10,886,865.45                 | · | N1,818,753.03                  | · | N12,705,618.48                 |
|   | % OF TOTAL<br>85.69            |   | % OF TOTAL<br>14.31            |   | % OF TOTAL 38.60               |
| В | FGN ONLY                       |   | STATES & FCT                   |   | TOTAL DOMESTIC DEBT            |
|   | AMOUNT<br>OUTSTANDING (US\$'M) |   | AMOUNT<br>OUTSTANDING (US\$'M) |   | AMOUNT<br>OUTSTANDING (US\$'M) |
|   | \$42,057.55                    |   | \$10,986.91                    |   | \$53,044.46                    |
|   | AMOUNT<br>OUTSTANDING (N'M)    |   | AMOUNT<br>OUTSTANDING (N'M)    |   | AMOUNT<br>OUTSTANDING (N'M)    |
|   | N16,023,885.38                 | · | N4,186,010.99                  |   | N20,209,896.37                 |
|   | % OF TOTAL<br>79.29            |   | % OF TOTAL<br><b>20.71</b>     |   | % OF TOTAL<br>61.40            |
| С |                                |   |                                |   | Percentage of Total            |
|   | TOTAL PUBLIC DEBT(A+B)         |   | TOTAL PUBLIC DEBT(A+B)         |   |                                |
|   | AMOUNT<br>OUTSTANDING (US\$'M) |   | AMOUNT<br>OUTSTANDING (N'M)    |   | 100%                           |
|   | \$86,392.54                    |   | N32,915,514.85                 |   |                                |