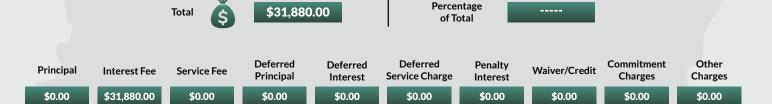

# ACTUAL EXTERNAL DEBT SERVICE PAYMENTS JANUARY - DECEMBER, 2020 IN THOUSANDS OF USD

Percentage of Total

-----

| Principal | Interest Fee | Service Fee | Deferred<br>Principal | Deferred<br>Interest | Deferred<br>Service Charge | Penalty<br>Interest | Waiver/Credit | Commitment<br>Charges | Other<br>Charges |
|-----------|--------------|-------------|-----------------------|----------------------|----------------------------|---------------------|---------------|-----------------------|------------------|
| \$0.00    | \$89,287.50  | \$0.00      | \$0.00                | \$0.00               | \$0.00                     | \$0.00              | \$0.00        | \$0.00                | \$0.00           |

### 8.747% EUROBOND 2031

\$43,735.00

Percentage of Total

-----

| Principal | Interest Fee | Service Fee | Deferred<br>Principal | Deferred<br>Interest | Deferred<br>Service Charge | Penalty<br>Interest | Waiver/Credit | Commitment<br>Charges | Other<br>Charges |
|-----------|--------------|-------------|-----------------------|----------------------|----------------------------|---------------------|---------------|-----------------------|------------------|
| \$0.00    | \$43,735.00  | \$0.00      | \$0.00                | \$0.00               | \$0.00                     | \$0.00              | \$0.00        | \$0.00                | \$0.00           |