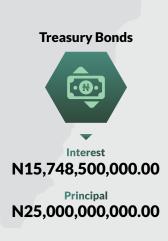

## FEDERAL GOVERNMENT ACTUAL DOMESTIC DEBT SERVICE FOR OCTOBER - DECEMBER, 2020 (PROVISIONAL)

| NTBs              | ОСТ                 | NOV                | DEC                | TOTAL               |
|-------------------|---------------------|--------------------|--------------------|---------------------|
|                   | N39,614,663,056.68  | N20,302,026,693.05 | N5,254,733,994.73  | N65,171,423,744.46  |
|                   |                     |                    |                    |                     |
| FGN BONDS         | ОСТ                 | NOV                | DEC                | TOTAL               |
| N N               | N206,634,793,298.38 | N32,820,874,392.35 |                    | N239,455,667,690.73 |
| FGN SAVINGS       |                     |                    |                    |                     |
| BOND              | ОСТ                 | NOV                | DEC                | TOTAL               |
|                   | N121,176,286.71     | N101,756,491.36    | N108,496,088.43    | N331,428,866.50     |
| FGN SUKUK         |                     |                    |                    |                     |
| RENTALS           | ОСТ                 | NOV                | DEC                | TOTAL               |
|                   |                     |                    | N16,974,692,000.00 | N16,974,692,000.00  |
|                   |                     |                    |                    |                     |
| GREEN BONDS       | ОСТ                 | NOV                | DEC                | TOTAL               |
|                   |                     |                    | N1,808,006,000.00  | N1,808,006,000.00   |
|                   |                     |                    |                    |                     |
| TREASURY<br>BONDS | ОСТ                 | NOV                | DEC                | TOTAL               |
|                   | N3,248,500,000.00   |                    |                    | N3,248,500,000.00   |
|                   | 110,2 10,500,000.00 |                    |                    |                     |
|                   |                     |                    |                    |                     |
| TOTAL INTEREST    | ОСТ                 | NOV                | DEC                | TOTAL               |
| H                 | N249,619,132,641.77 | N53,224,657,576.76 | N24,145,928,083.16 | N326,989,718,301.69 |
| TOTAL PRIN.       |                     |                    |                    |                     |
| (TREAS. BONDS)    | ост                 | NOV                | DEC                | TOTAL               |
|                   |                     |                    | N25,000,000,000.00 | N25,000,000,000.00  |
|                   |                     |                    |                    |                     |

#### **Treasury Bonds**

May

Interest

Principal

June

Interest N3,125,000,000.00

Principal N25,000,000,000.00

Interest N3,125,000,000.00

#### **Treasury Bonds**

Sept (

Interest N3,125,000,000.00

Principal

Oct

Interest N3,248,500,000.00

Principal

Interest