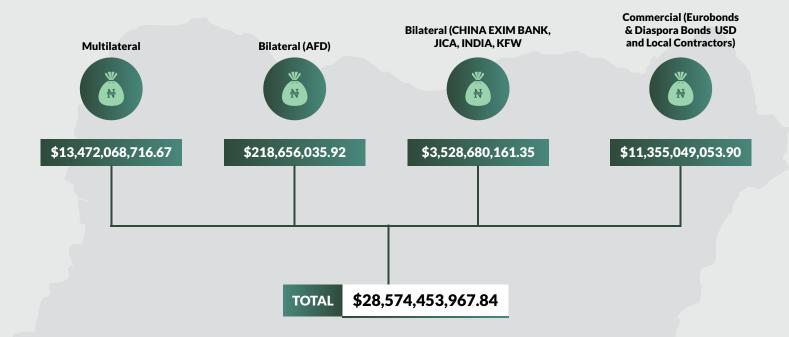

## PUBLIC DEBT STOCK - EXTERNAL AND DOMESTIC DEBT OF THE FGN, STATES AND FCT AS AT DECEMBER 31, 2020

| Α | FGN ONLY                       |   | STATES & FCT                   |   | TOTAL EXTERNAL DEBT            |
|---|--------------------------------|---|--------------------------------|---|--------------------------------|
|   | AMOUNT<br>OUTSTANDING (US\$'M) |   | AMOUNT<br>OUTSTANDING (US\$'M) |   | AMOUNT<br>OUTSTANDING (US\$'M) |
|   | \$28,574.45                    |   | \$4,773.63                     |   | \$33,348.08                    |
|   | AMOUNT<br>OUTSTANDING (N'M)    | • | AMOUNT<br>OUTSTANDING (N'M)    |   | AMOUNT<br>OUTSTANDING (N'M)    |
|   | N10,886,865.45                 | · | N1,818,753.03                  | · | N12,705,618.48                 |
|   | % OF TOTAL<br>85.69            |   | % OF TOTAL<br>14.31            |   | % OF TOTAL 38.60               |
| В | FGN ONLY                       |   | STATES & FCT                   |   | TOTAL DOMESTIC DEBT            |
|   | AMOUNT<br>OUTSTANDING (US\$'M) |   | AMOUNT<br>OUTSTANDING (US\$'M) |   | AMOUNT<br>OUTSTANDING (US\$'M) |
|   | \$42,057.55                    |   | \$10,986.91                    |   | \$53,044.46                    |
|   | AMOUNT<br>OUTSTANDING (N'M)    |   | AMOUNT<br>OUTSTANDING (N'M)    |   | AMOUNT<br>OUTSTANDING (N'M)    |
|   | N16,023,885.38                 | · | N4,186,010.99                  |   | N20,209,896.37                 |
|   | % OF TOTAL<br>79.29            |   | % OF TOTAL<br><b>20.71</b>     |   | % OF TOTAL<br>61.40            |
| С |                                |   |                                |   | Percentage of Total            |
|   | TOTAL PUBLIC DEBT(A+B)         |   | TOTAL PUBLIC DEBT(A+B)         |   |                                |
|   | AMOUNT<br>OUTSTANDING (US\$'M) |   | AMOUNT<br>OUTSTANDING (N'M)    |   | 100%                           |
|   | \$86,392.54                    |   | N32,915,514.85                 |   |                                |