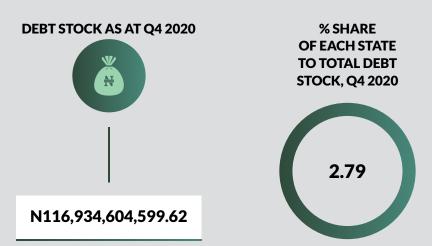

### **KANO STATE**

Land Area: 7,773 sq mi

Population: 12,591,871

**Total FAAC Allocation 2020** 

Total IGR As At Half Year 2020

N81,265,346,346.94

N17,509,430,204.93