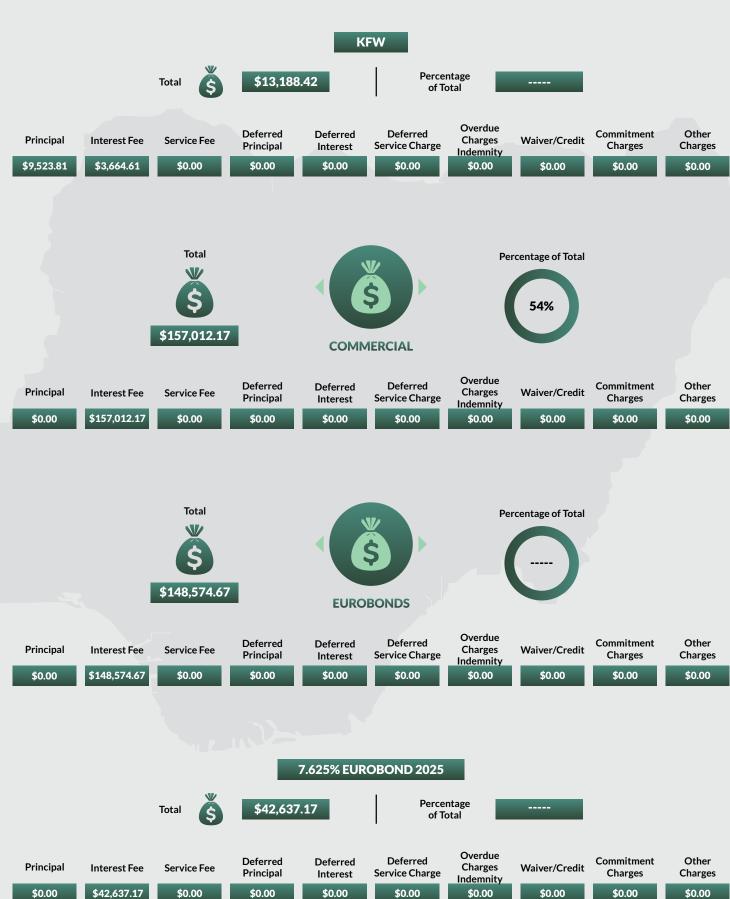

### AGENCE FRANCAISE DE DEVELLOPEMENT

### 6.375% EUROBOND 2023

### 7.875% EUROBOND 2032

\$118,125.00

\$85,274.34

Percentage

of Total

Percentage

of Total

### 7.625% EUROBOND 2025

| Principal | Interest Fee | Service Fee | Deferred<br>Principal | Deferred<br>Interest | Deferred<br>Service Charge | Penalty<br>Interest | Waiver/Credit | Commitment<br>Charges | Other<br>Charges |
|-----------|--------------|-------------|-----------------------|----------------------|----------------------------|---------------------|---------------|-----------------------|------------------|
| \$0.00    | \$85,274.34  | \$0.00      | \$0.00                | \$0.00               | \$0.00                     | \$0.00              | \$0.00        | \$0.00                | \$0.00           |