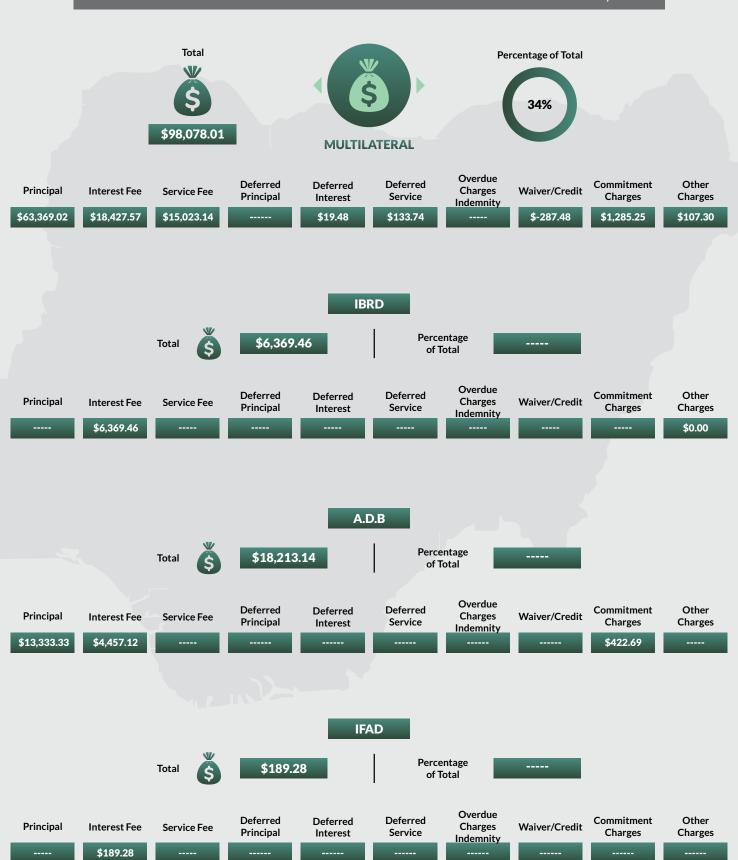

### **EXTERNAL DEBT STOCK BY TYPE**

#### NIGERIA'S EXTERNAL DEBT STOCK AS AT DECEMBER 31, 2020

#### ('million)

IMF \$3,535.23

China (Exim Bank of China) \$3,264.16

| France (AFD) |
|--------------|
| \$493.71     |
|              |

\$4,059.39

Percentage of Total

# NIGERIAN DOMESTIC AND FOREIGN DEBT - Q4 2020 EXTERNAL DEBT STOCK BY TYPE

**EUROBONDS** 

\$10,868.35

**DIASPORA BOND** 

\$300.00

Sub-Total

58.35

Pero

**SUB-TOTAL** 

Percentage of Total

PROMISSORY NOTES

\$186.70 ----- Sub-Total

\$186.70

**SUB-TOTAL** 

Percentage of Total

**GRAND TOTAL** 

Percentage of Total