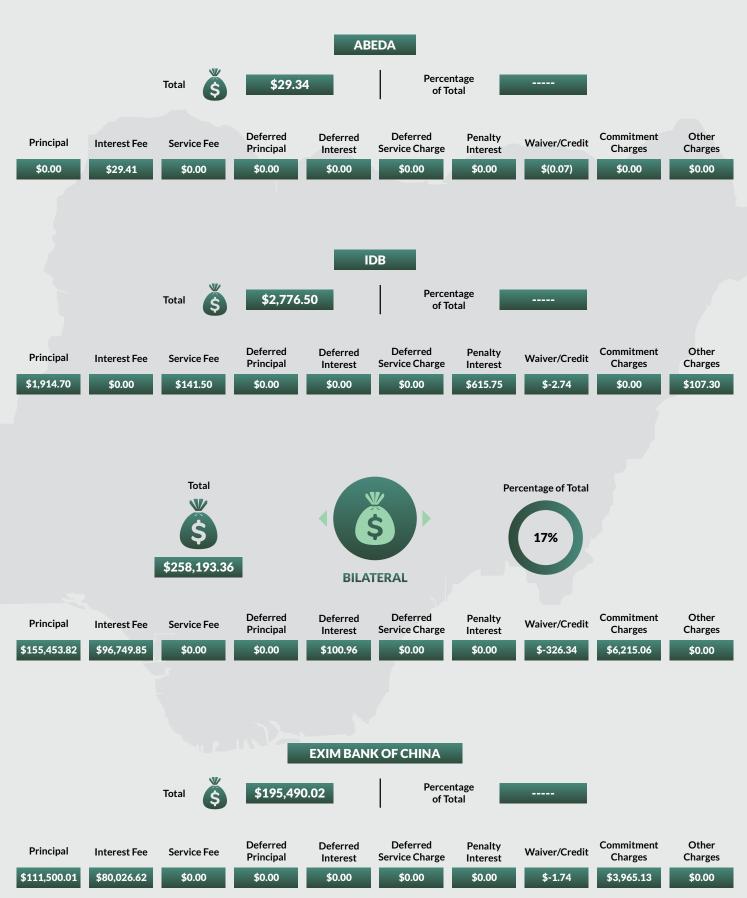

Further disaggregation of Nigeria's foreign debt showed that \$17.93bn of the debt was multilateral; \$4.06bm was bilateral from the AFD, Exim Bank of China, JICA, India, and KFW while \$11.17bn was commercial which are Eurobonds and Diaspora Bonds and \$186.70 as Promissory notes.

# NIGERIAN DOMESTIC AND FOREIGN DEBT - Q4 2020 EXTERNAL DEBT STOCK BY TYPE

**EUROBONDS** 

\$10,868.35

**DIASPORA BOND** 

\$300.00

Sub-Total

58.35

Pero

**SUB-TOTAL** 

Percentage of Total

PROMISSORY NOTES

\$186.70 ----- Sub-Total

\$186.70

**SUB-TOTAL** 

Percentage of Total

**GRAND TOTAL** 