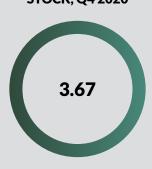

### **ABIA STATE**

Land Area: 2,440 sq mi

Population: 3,616,382

**Total FAAC Allocation 2020** 

Total IGR As At Half Year 2020

N48,369,064,079.91

N6,188,715,712.10

DOMESTIC DEBT DATA FOR THE 36 STATES OF THE FEDERATION AND THE FEDERAL CAPITAL TERRITORY AS AT DECEMBER 31, 2020

W MI

N89,139,250,722.85

% SHARE
OF EACH STATE
TO TOTAL DEBT
STOCK, Q4 2020