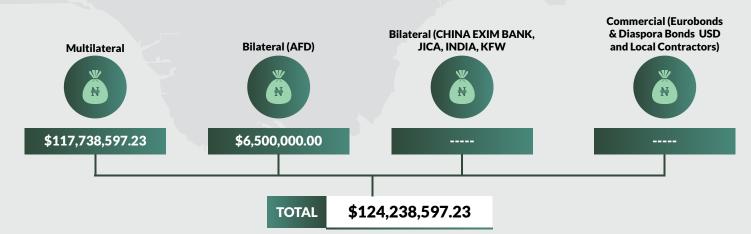

## STATES, FCT AND FEDERAL GOVERNMENTS' EXTERNAL DEBT STOCK AS AT DECEMBER 31, 2020

# Multilateral

\$95,195,922.67

Bilateral (AFD)

\$8,294,600.00

Bilateral (CHINA EXIM BANK, JICA, INDIA, KFW

-----

Commercial (Eurobonds & Diaspora Bonds USD and Local Contractors)

-----

TOTAL

\$103,490,522.67

- 1. This Domestic Debt Data Report is generated from the signed-off submissions received from the States and the FCT.
- Domestic Debt Stock for Thirty four (34) States: Abia, Adamawa, Akwa Ibom, Anambra, Bauchi, Bayelsa, Benue, Borno, Cross River, Delta, Ebonyi, Edo, Ekiti, Enugu,
  Gombe, Imo, Jigawa, Kaduna, Kano, Kebbi, Kogi, Kwara, Lagos, Nasarawa, Niger, Ogun, Ondo, Osun, Oyo, Plateau, Sokoto, Taraba, Yobe, Zamafara and the FCT as at
  December 31, 2020.
- 3. Domestic Debt Stock Figures for Katsina State were as at September 30, 2020.
- 4. Domestic Debt Stock Figures for Rivers State were as at December 30, 2018.