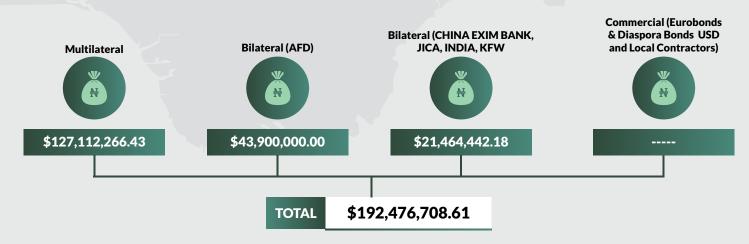

# Multilateral

\$95,195,922.67

Bilateral (AFD)

\$8,294,600.00

Bilateral (CHINA EXIM BANK, JICA, INDIA, KFW

-----

Commercial (Eurobonds & Diaspora Bonds USD and Local Contractors)

-----

TOTAL

\$103,490,522.67

- 1. This Domestic Debt Data Report is generated from the signed-off submissions received from the States and the FCT.
- Domestic Debt Stock for Thirty four (34) States: Abia, Adamawa, Akwa Ibom, Anambra, Bauchi, Bayelsa, Benue, Borno, Cross River, Delta, Ebonyi, Edo, Ekiti, Enugu,
  Gombe, Imo, Jigawa, Kaduna, Kano, Kebbi, Kogi, Kwara, Lagos, Nasarawa, Niger, Ogun, Ondo, Osun, Oyo, Plateau, Sokoto, Taraba, Yobe, Zamafara and the FCT as at
  December 31, 2020.
- 3. Domestic Debt Stock Figures for Katsina State were as at September 30, 2020.
- 4. Domestic Debt Stock Figures for Rivers State were as at December 30, 2018.