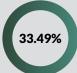

# NIGERIAN DOMESTIC AND FOREIGN DEBT - Q4 2020 EXTERNAL DEBT STOCK BY TYPE

**EUROBONDS** 

\$10,868.35

**DIASPORA BOND** 

\$300.00

Sub-Total

58.35

Pero

**SUB-TOTAL** 

Percentage of Total

PROMISSORY NOTES

\$186.70 ----- Sub-Total

\$186.70

**SUB-TOTAL** 

Percentage of Total

**GRAND TOTAL** 

Percentage of Total