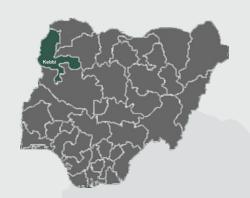

### **KEBBI STATE**

Land Area: 14,200 sq mi

**Population: 4,286,319** 

**Total FAAC Allocation 2020** 

**Total IGR As At Half Year 2020** 

N51,180,577,366.74

N4,387,335,251.69

## DOMESTIC DEBT DATA FOR THE 36 STATES OF THE FEDERATION AND THE FEDERAL CAPITAL TERRITORY AS AT DECEMBER 31, 2020

## STATES, FCT AND FEDERAL GOVERNMENTS' EXTERNAL DEBT STOCK AS AT DECEMBER 31, 2020

- 1. This Domestic Debt Data Report is generated from the signed-off submissions received from the States and the FCT.
- Domestic Debt Stock for Thirty four (34) States: Abia, Adamawa, Akwa Ibom, Anambra, Bauchi, Bayelsa, Benue, Borno, Cross River, Delta, Ebonyi, Edo, Ekiti, Enugu,
  Gombe, Imo, Jigawa, Kaduna, Kano, Kebbi, Kogi, Kwara, Lagos, Nasarawa, Niger, Ogun, Ondo, Osun, Oyo, Plateau, Sokoto, Taraba, Yobe, Zamafara and the FCT as at
  December 31. 2020.
- 3. Domestic Debt Stock Figures for Katsina State were as at September 30, 2020.
- Domestic Debt Stock Figures for Rivers State were as at December 30, 2018.