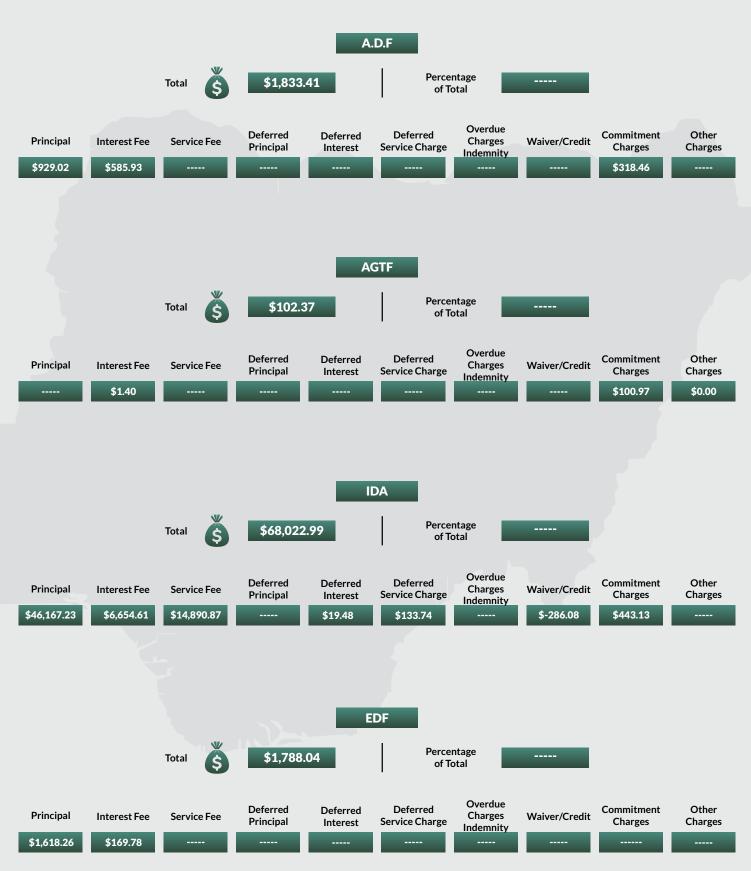

### **EXTERNAL DEBT STOCK BY TYPE**

#### NIGERIA'S EXTERNAL DEBT STOCK AS AT DECEMBER 31, 2020

#### ('million)

IMF \$3,535.23

China (Exim Bank of China) \$3,264.16

| France (AFD) |
|--------------|
| \$493.71     |
|              |

\$4,059.39

Percentage of Total

# NIGERIAN DOMESTIC AND FOREIGN DEBT - Q4 2020 EXTERNAL DEBT STOCK BY TYPE

**EUROBONDS** 

\$10,868.35

**DIASPORA BOND** 

\$300.00

Sub-Total

58.35

Pero

**SUB-TOTAL** 

Percentage of Total

PROMISSORY NOTES

\$186.70 ----- Sub-Total

\$186.70

**SUB-TOTAL** 

Percentage of Total

**GRAND TOTAL** 

Percentage of Total