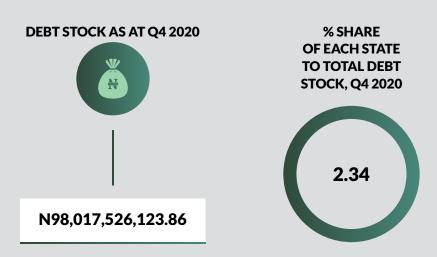

### **ZAMFARA STATE**

Land Area: 15,352 sq mi

Population: 4,353,533

**Total FAAC Allocation 2020** 

**Total IGR As At Half Year 2020** 

N41,446,503,230.12

N7,088,990,526.80

## DOMESTIC DEBT DATA FOR THE 36 STATES OF THE FEDERATION AND THE FEDERAL CAPITAL TERRITORY AS AT DECEMBER 31, 2020

## STATES, FCT AND FEDERAL GOVERNMENTS' EXTERNAL DEBT STOCK AS AT DECEMBER 31, 2020

- 1. This Domestic Debt Data Report is generated from the signed-off submissions received from the States and the FCT.
- Domestic Debt Stock for Thirty four (34) States: Abia, Adamawa, Akwa Ibom, Anambra, Bauchi, Bayelsa, Benue, Borno, Cross River, Delta, Ebonyi, Edo, Ekiti, Enugu,
  Gombe, Imo, Jigawa, Kaduna, Kano, Kebbi, Kogi, Kwara, Lagos, Nasarawa, Niger, Ogun, Ondo, Osun, Oyo, Plateau, Sokoto, Taraba, Yobe, Zamafara and the FCT as at
  December 31, 2020.
- 3. Domestic Debt Stock Figures for Katsina State were as at September 30, 2020.
- Domestic Debt Stock Figures for Rivers State were as at December 30, 2018.