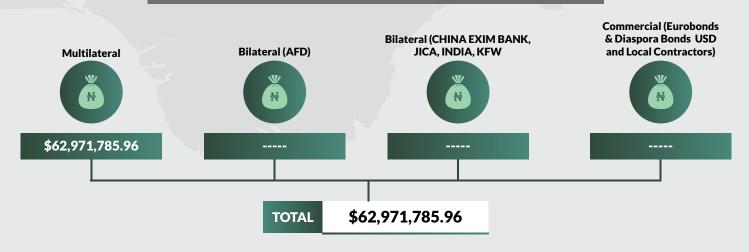

Further disaggregation of Nigeria's foreign debt showed that \$17.93bn of the debt was multilateral; \$4.06bm was bilateral from the AFD, Exim Bank of China, JICA, India, and KFW while \$11.17bn was commercial which are Eurobonds and Diaspora Bonds and \$186.70 as Promissory notes.