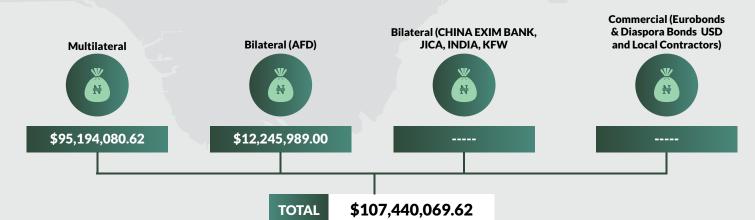

## STATES, FCT AND FEDERAL GOVERNMENTS' EXTERNAL DEBT STOCK AS AT DECEMBER 31, 2020

# Multilateral

\$95,195,922.67

Bilateral (AFD)

\$8,294,600.00

Bilateral (CHINA EXIM BANK, JICA, INDIA, KFW

-----

Commercial (Eurobonds & Diaspora Bonds USD and Local Contractors)

-----

TOTAL

\$103,490,522.67

- 1. This Domestic Debt Data Report is generated from the signed-off submissions received from the States and the FCT.
- Domestic Debt Stock for Thirty four (34) States: Abia, Adamawa, Akwa Ibom, Anambra, Bauchi, Bayelsa, Benue, Borno, Cross River, Delta, Ebonyi, Edo, Ekiti, Enugu,
  Gombe, Imo, Jigawa, Kaduna, Kano, Kebbi, Kogi, Kwara, Lagos, Nasarawa, Niger, Ogun, Ondo, Osun, Oyo, Plateau, Sokoto, Taraba, Yobe, Zamafara and the FCT as at
  December 31, 2020.
- 3. Domestic Debt Stock Figures for Katsina State were as at September 30, 2020.
- 4. Domestic Debt Stock Figures for Rivers State were as at December 30, 2018.