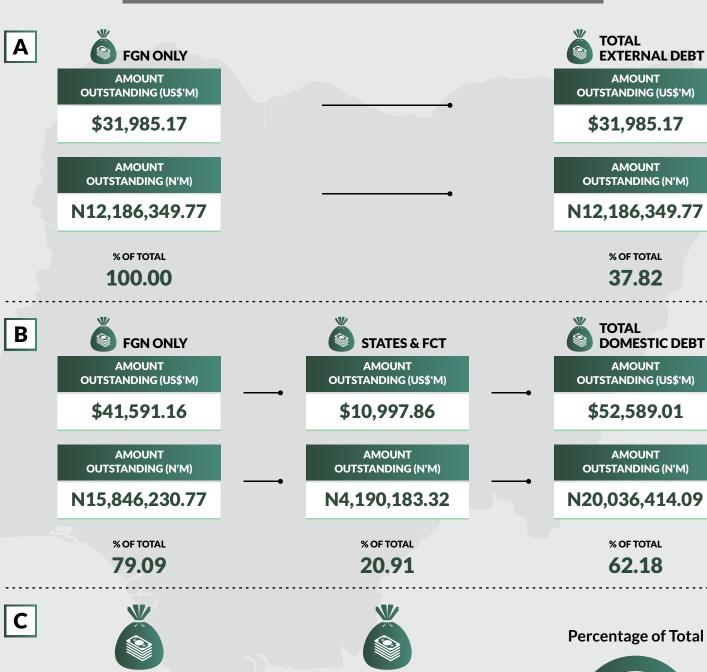

|    | Public Debt Stock - External and Domestic Debt of the FGN, States and FCT as at September 30, 2020 |                             |                           |            |  |  |  |  |
|----|----------------------------------------------------------------------------------------------------|-----------------------------|---------------------------|------------|--|--|--|--|
|    | Debt Category                                                                                      | Amount Outstanding (US\$'M) | Amount Outstanding ( N'M) | % of Total |  |  |  |  |
| A. | Total External Debt                                                                                | 31,985.17                   | 12,186,349.77             | 37.82%     |  |  |  |  |
|    | FGN Only                                                                                           | 31,985.17                   | 12,186,349.77             | 100.00%    |  |  |  |  |
| B. | Total Domestic Debt                                                                                | 52,589.01                   | 20,036,414.09             | 62.18%     |  |  |  |  |
|    | FGN Only                                                                                           | 41,591.16                   | 15,846,230.77             | 79.09%     |  |  |  |  |
|    | States & FCT                                                                                       | 10,997.86                   | 4,190,183.32              | 20.91%     |  |  |  |  |
| C. | Total Public Debt(A+B)                                                                             | 84,574.18                   | 32,222,763.86             | 100%       |  |  |  |  |

#### Notes:

I. Domestic Debt Stock for Thirty-four (34) States, (Abia, Adamawa, Akwa-Ibom, Anambra, Bauchi, Bayelsa, Benue, Borno, Cross-River, Delta, Ebonyi, Edo, Ekiti, Enugu, Gombe, Imo, Jigawa, Kaduna, Kebbi, Kogi, Kwara, Lagos, Nasarawa, Niger, Ogun, Ondo, Osun Plateau, Sokoto, Taraba, Yobe, Zamfara and the FCT) were as at December 31, 2020.

 $Domestic\ Debt\ Stock\ figures\ for\ Katsina\ State\ was\ as\ at\ September\ 30,2020, while\ Domestic\ Debt\ Stock\ for\ Rivers\ State\ was\ as\ at\ December\ 31,2018.$ 

 $ii. CBN\,Official\,Exchange\,Rate\,of\,US\$1 to\,NGN381\,as\,at\,December\,31,2020\,was\,used\,for\,conversion.$ 