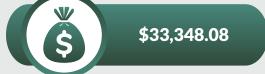

## PUBLIC DEBT STOCK - EXTERNAL AND DOMESTIC DEBT OF THE FGN, STATES AND FCT AS AT DECEMBER 31, 2020

| Α | FGN ONLY                       |   | STATES & FCT                   |   | TOTAL EXTERNAL DEBT            |
|---|--------------------------------|---|--------------------------------|---|--------------------------------|
|   | AMOUNT<br>OUTSTANDING (US\$'M) |   | AMOUNT<br>OUTSTANDING (US\$'M) |   | AMOUNT<br>OUTSTANDING (US\$'M) |
|   | \$28,574.45                    |   | \$4,773.63                     |   | \$33,348.08                    |
|   | AMOUNT<br>OUTSTANDING (N'M)    | • | AMOUNT<br>OUTSTANDING (N'M)    |   | AMOUNT<br>OUTSTANDING (N'M)    |
|   | N10,886,865.45                 | · | N1,818,753.03                  | · | N12,705,618.48                 |
|   | % OF TOTAL<br>85.69            |   | % OF TOTAL<br>14.31            |   | % OF TOTAL 38.60               |
| В | FGN ONLY                       |   | STATES & FCT                   |   | TOTAL DOMESTIC DEBT            |
|   | AMOUNT<br>OUTSTANDING (US\$'M) |   | AMOUNT<br>OUTSTANDING (US\$'M) |   | AMOUNT<br>OUTSTANDING (US\$'M) |
|   | \$42,057.55                    |   | \$10,986.91                    |   | \$53,044.46                    |
|   | AMOUNT<br>OUTSTANDING (N'M)    |   | AMOUNT<br>OUTSTANDING (N'M)    |   | AMOUNT<br>OUTSTANDING (N'M)    |
|   | N16,023,885.38                 | · | N4,186,010.99                  |   | N20,209,896.37                 |
|   | % OF TOTAL<br>79.29            |   | % OF TOTAL<br><b>20.71</b>     |   | % OF TOTAL<br>61.40            |
| С |                                |   |                                |   | Percentage of Total            |
|   | TOTAL PUBLIC DEBT(A+B)         |   | TOTAL PUBLIC DEBT(A+B)         |   |                                |
|   | AMOUNT<br>OUTSTANDING (US\$'M) |   | AMOUNT<br>OUTSTANDING (N'M)    |   | 100%                           |
|   | \$86,392.54                    |   | N32,915,514.85                 |   |                                |

## **METHODOLOGY**

Data is supplied administratively by the Debt Management Office, Nigeria and verified and validated by the National Bureau of Statistics, Nigeria.

|    | NIGERIA'S TOTAL PUBLIC DEBT PORTFOLIO AS AT DECEMBER 31, 2020              |           |               |        |  |  |  |  |
|----|----------------------------------------------------------------------------|-----------|---------------|--------|--|--|--|--|
|    | Debt Category  Amount Outstanding (US\$'M)  Amount Outstanding (N'M)  % of |           |               |        |  |  |  |  |
| A. | Total External Debt                                                        | 33,348.08 | 12,705,618.48 | 38.60% |  |  |  |  |
|    | FGN Only                                                                   | 28,574.45 | 10,886,865.45 | 85.69% |  |  |  |  |
|    | States & FCT                                                               | 4,773.63  | 1,818,753.03  | 14.31% |  |  |  |  |
| B. | Total Domestic Debt                                                        | 53,044.46 | 20,209,896.37 | 61.40% |  |  |  |  |
|    | FGN Only                                                                   | 42,057.55 | 16,023,885.38 | 79.29% |  |  |  |  |
|    | States & FCT                                                               | 10,986.91 | 4,186,010.99  | 20.71% |  |  |  |  |
| C. | Total Public Debt(A+B)                                                     | 86,392.54 | 32,915,514.85 | 100%   |  |  |  |  |