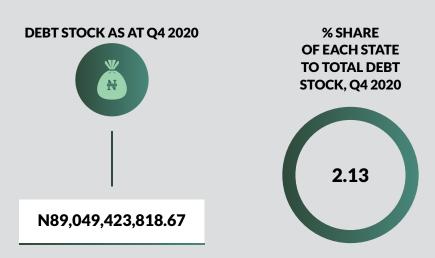

### **BORNO STATE**

Land Area: 22, 316 sq mi

Population: 5,635,544

**Total FAAC Allocation 2020** 

**Total IGR As At Half Year 2020** 

N60,083,280,097.80

N5,379,140,462.67