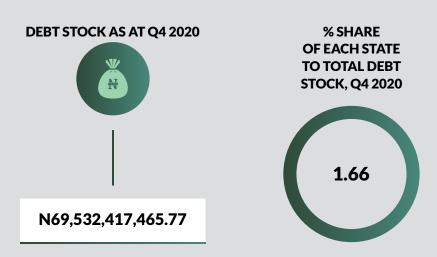

### **ABIA STATE**

Land Area: 2,440 sq mi

Population: 3,616,382

**Total FAAC Allocation 2020** 

Total IGR As At Half Year 2020

N48,369,064,079.91

N6,188,715,712.10

DOMESTIC DEBT DATA FOR THE 36 STATES OF THE FEDERATION AND THE FEDERAL CAPITAL TERRITORY AS AT DECEMBER 31, 2020

W MI

N89,139,250,722.85

% SHARE
OF EACH STATE
TO TOTAL DEBT
STOCK, Q4 2020