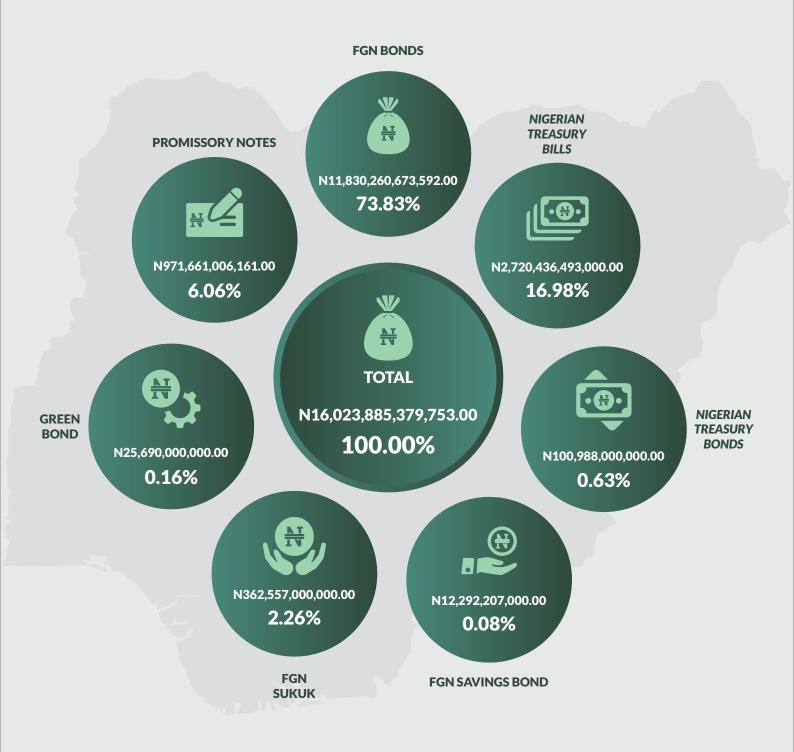

# FEDERAL GOVERNMENT DOMESTIC DEBT STOCK BY INSTRUMENT AS AT DECEMBER 31, 2020 (PROVISIONAL)

## **METHODOLOGY**

Data is supplied administratively by the Debt Management Office, Nigeria and verified and validated by the National Bureau of Statistics, Nigeria.

|    | NIGERIA'S TOTAL PUBLIC DEBT PORTFOLIO AS AT DECEMBER 31, 2020              |           |               |        |  |  |  |  |
|----|----------------------------------------------------------------------------|-----------|---------------|--------|--|--|--|--|
|    | Debt Category  Amount Outstanding (US\$'M)  Amount Outstanding (N'M)  % of |           |               |        |  |  |  |  |
| A. | Total External Debt                                                        | 33,348.08 | 12,705,618.48 | 38.60% |  |  |  |  |
|    | FGN Only                                                                   | 28,574.45 | 10,886,865.45 | 85.69% |  |  |  |  |
|    | States & FCT                                                               | 4,773.63  | 1,818,753.03  | 14.31% |  |  |  |  |
| B. | Total Domestic Debt                                                        | 53,044.46 | 20,209,896.37 | 61.40% |  |  |  |  |
|    | FGN Only                                                                   | 42,057.55 | 16,023,885.38 | 79.29% |  |  |  |  |
|    | States & FCT                                                               | 10,986.91 | 4,186,010.99  | 20.71% |  |  |  |  |
| C. | Total Public Debt(A+B)                                                     | 86,392.54 | 32,915,514.85 | 100%   |  |  |  |  |