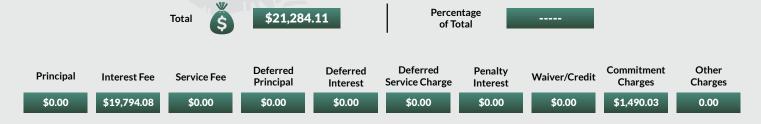

# ACTUAL EXTERNAL DEBT SERVICE PAYMENTS JANUARY - DECEMBER, 2020 IN THOUSANDS OF USD

Total

\$1,556,211.63

**TOTAL** 

Percentage of Total

Principal

**Interest Fee** 

Service Fee

Deferred Principal Deferred Interest

\$418,018.13

\$1,054,514.33

\$72,966.02

\$141.55

\$797.86

Deferred Service Penalty Interest

Waiver/Credit

Commitment Charges

Other Charges

\$655.76

\$615.75

\$(1,670.58)

\$10,065.32

\$107.49