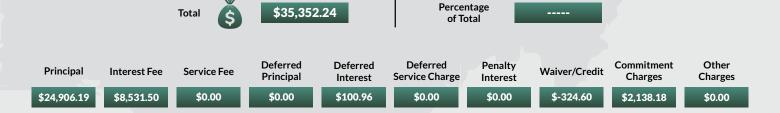

# ACTUAL EXTERNAL DEBT SERVICE PAYMENTS JANUARY - DECEMBER, 2020 IN THOUSANDS OF USD

Total

\$1,556,211.63

**TOTAL** 

Percentage of Total

Principal

**Interest Fee** 

Service Fee

Deferred Principal Deferred Interest

\$418,018.13

\$1,054,514.33

\$72,966.02

\$141.55

\$797.86

Deferred Service Penalty Interest

Waiver/Credit

Commitment Charges

Other Charges

\$655.76

\$615.75

\$(1,670.58)

\$10,065.32

\$107.49