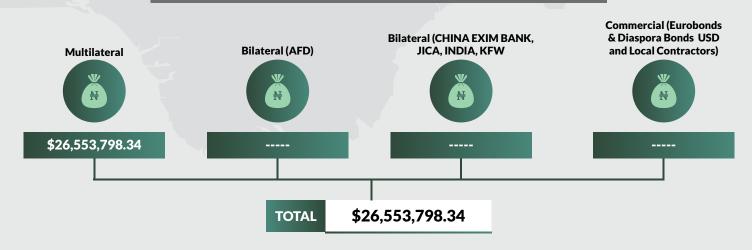

## STATES, FCT AND FEDERAL GOVERNMENTS' EXTERNAL DEBT STOCK AS AT DECEMBER 31, 2020

- 1. This Domestic Debt Data Report is generated from the signed-off submissions received from the States and the FCT.
- Domestic Debt Stock for Thirty four (34) States: Abia, Adamawa, Akwa Ibom, Anambra, Bauchi, Bayelsa, Benue, Borno, Cross River, Delta, Ebonyi, Edo, Ekiti, Enugu,
  Gombe, Imo, Jigawa, Kaduna, Kano, Kebbi, Kogi, Kwara, Lagos, Nasarawa, Niger, Ogun, Ondo, Osun, Oyo, Plateau, Sokoto, Taraba, Yobe, Zamafara and the FCT as at
  December 31, 2020.
- 3. Domestic Debt Stock Figures for Katsina State were as at September 30, 2020.
- 4. Domestic Debt Stock Figures for Rivers State were as at December 30, 2018.