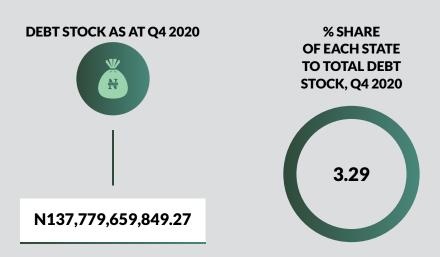

### **PLATEAU STATE**

Land Area: 11, 936 sq mi

Population: 4,075,392

**Total FAAC Allocation 2020** 

**Total IGR As At Half Year 2020** 

N35,644,412,130.66

N9,400,065,247.72

## DOMESTIC DEBT DATA FOR THE 36 STATES OF THE FEDERATION AND THE FEDERAL CAPITAL TERRITORY AS AT DECEMBER 31, 2020

## STATES, FCT AND FEDERAL GOVERNMENTS' EXTERNAL DEBT STOCK AS AT DECEMBER 31, 2020

- 1. This Domestic Debt Data Report is generated from the signed-off submissions received from the States and the FCT.
- Domestic Debt Stock for Thirty four (34) States: Abia, Adamawa, Akwa Ibom, Anambra, Bauchi, Bayelsa, Benue, Borno, Cross River, Delta, Ebonyi, Edo, Ekiti, Enugu,
  Gombe, Imo, Jigawa, Kaduna, Kano, Kebbi, Kogi, Kwara, Lagos, Nasarawa, Niger, Ogun, Ondo, Osun, Oyo, Plateau, Sokoto, Taraba, Yobe, Zamafara and the FCT as at
  December 31, 2020.
- 3. Domestic Debt Stock Figures for Katsina State were as at September 30, 2020.
- Domestic Debt Stock Figures for Rivers State were as at December 30, 2018.