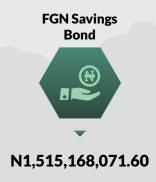

## FEDERAL GOVERNMENT ACTUAL DOMESTIC DEBT SERVICE FOR OCTOBER - DECEMBER, 2020 (PROVISIONAL)

| NTBs              | ОСТ                 | NOV                | DEC                | TOTAL               |
|-------------------|---------------------|--------------------|--------------------|---------------------|
|                   | N39,614,663,056.68  | N20,302,026,693.05 | N5,254,733,994.73  | N65,171,423,744.46  |
|                   |                     |                    |                    |                     |
| FGN BONDS         | ОСТ                 | NOV                | DEC                | TOTAL               |
| N N               | N206,634,793,298.38 | N32,820,874,392.35 |                    | N239,455,667,690.73 |
| FGN SAVINGS       |                     |                    |                    |                     |
| BOND              | ОСТ                 | NOV                | DEC                | TOTAL               |
|                   | N121,176,286.71     | N101,756,491.36    | N108,496,088.43    | N331,428,866.50     |
| FGN SUKUK         |                     |                    |                    |                     |
| RENTALS           | ОСТ                 | NOV                | DEC                | TOTAL               |
|                   |                     |                    | N16,974,692,000.00 | N16,974,692,000.00  |
|                   |                     |                    |                    |                     |
| GREEN BONDS       | ОСТ                 | NOV                | DEC                | TOTAL               |
|                   |                     |                    | N1,808,006,000.00  | N1,808,006,000.00   |
|                   |                     |                    |                    |                     |
| TREASURY<br>BONDS | ОСТ                 | NOV                | DEC                | TOTAL               |
|                   | N3,248,500,000.00   |                    |                    | N3,248,500,000.00   |
|                   | 110,2 10,500,000.00 |                    |                    |                     |
|                   |                     |                    |                    |                     |
| TOTAL INTEREST    | ОСТ                 | NOV                | DEC                | TOTAL               |
| H                 | N249,619,132,641.77 | N53,224,657,576.76 | N24,145,928,083.16 | N326,989,718,301.69 |
| TOTAL PRIN.       |                     |                    |                    |                     |
| (TREAS. BONDS)    | ост                 | NOV                | DEC                | TOTAL               |
|                   |                     |                    | N25,000,000,000.00 | N25,000,000,000.00  |
|                   |                     |                    |                    |                     |