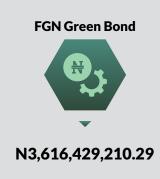

#### **FGN Green Bond**

Jan **Total Interest** 

**Total Interest** 

**Total Interest** 

Jan

Interest

Principal

Interest

#### **FGN Green Bond**

May
Total Interest

June

Total Interest N1.808.423.210.29

Total Interest

-----

Total Interest

-----

#### **FGN Green Bond**

Sept

**Total Interest** 

Oct

Total Interest

**Total Interest** 

**Total Interest** 

N1,808,006,000.00