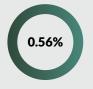

# NIGERIAN DOMESTIC AND FOREIGN DEBT - Q4 2020 EXTERNAL DEBT STOCK BY TYPE

**EUROBONDS** 

\$10,868.35

**DIASPORA BOND** 

\$300.00

Sub-Total

58.35

Pero

**SUB-TOTAL** 

Percentage of Total

PROMISSORY NOTES

\$186.70 ----- Sub-Total

\$186.70

**SUB-TOTAL** 

Percentage of Total

**GRAND TOTAL** 

Percentage of Total