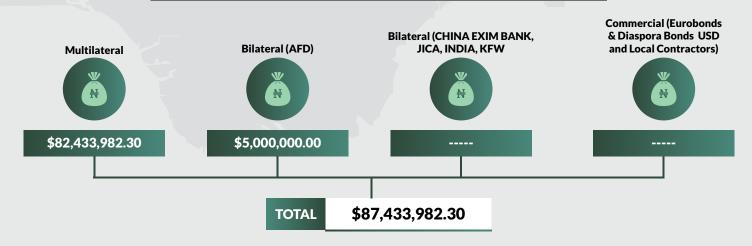

## STATES, FCT AND FEDERAL GOVERNMENTS' EXTERNAL DEBT STOCK AS AT DECEMBER 31, 2020

# Multilateral

\$95,195,922.67

Bilateral (AFD)

\$8,294,600.00

Bilateral (CHINA EXIM BANK, JICA, INDIA, KFW

-----

Commercial (Eurobonds & Diaspora Bonds USD and Local Contractors)

-----

TOTAL

\$103,490,522.67

- 1. This Domestic Debt Data Report is generated from the signed-off submissions received from the States and the FCT.
- Domestic Debt Stock for Thirty four (34) States: Abia, Adamawa, Akwa Ibom, Anambra, Bauchi, Bayelsa, Benue, Borno, Cross River, Delta, Ebonyi, Edo, Ekiti, Enugu,
  Gombe, Imo, Jigawa, Kaduna, Kano, Kebbi, Kogi, Kwara, Lagos, Nasarawa, Niger, Ogun, Ondo, Osun, Oyo, Plateau, Sokoto, Taraba, Yobe, Zamafara and the FCT as at
  December 31, 2020.
- 3. Domestic Debt Stock Figures for Katsina State were as at September 30, 2020.
- 4. Domestic Debt Stock Figures for Rivers State were as at December 30, 2018.