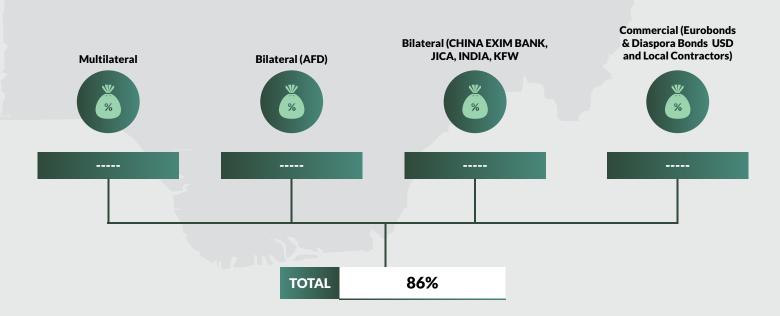

Further disaggregation of Nigeria's foreign debt showed that \$17.93bn of the debt was multilateral; \$4.06bm was bilateral from the AFD, Exim Bank of China, JICA, India, and KFW while \$11.17bn was commercial which are Eurobonds and Diaspora Bonds and \$186.70 as Promissory notes.