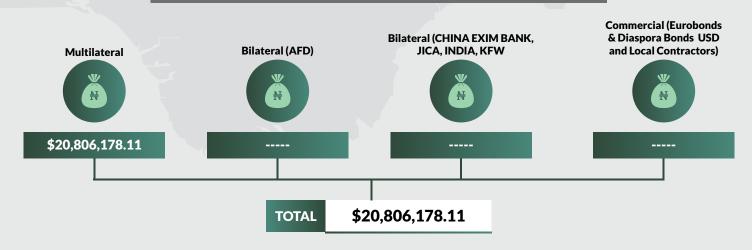

## STATES, FCT AND FEDERAL GOVERNMENTS' EXTERNAL DEBT STOCK AS AT DECEMBER 31, 2020

- 1. This Domestic Debt Data Report is generated from the signed-off submissions received from the States and the FCT.
- Domestic Debt Stock for Thirty four (34) States: Abia, Adamawa, Akwa Ibom, Anambra, Bauchi, Bayelsa, Benue, Borno, Cross River, Delta, Ebonyi, Edo, Ekiti, Enugu,
  Gombe, Imo, Jigawa, Kaduna, Kano, Kebbi, Kogi, Kwara, Lagos, Nasarawa, Niger, Ogun, Ondo, Osun, Oyo, Plateau, Sokoto, Taraba, Yobe, Zamafara and the FCT as at
  December 31, 2020.
- 3. Domestic Debt Stock Figures for Katsina State were as at September 30, 2020.
- 4. Domestic Debt Stock Figures for Rivers State were as at December 30, 2018.