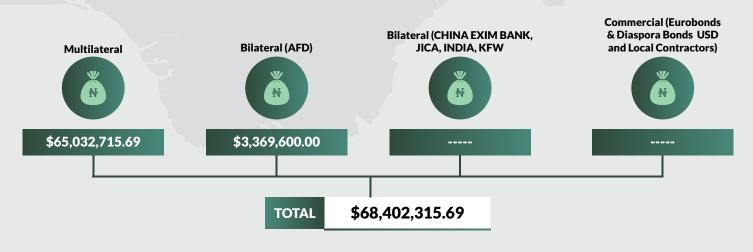

### **KATSINA STATE**

Land Area: 9,341 sq mi

**Population: 7,569,751** 

**Total FAAC Allocation 2020** 

Total IGR As At Half Year 2020

N61,394,120,973.64

N5,536,823,328.00

## DOMESTIC DEBT DATA FOR THE 36 STATES OF THE FEDERATION AND THE FEDERAL CAPITAL TERRITORY AS AT DECEMBER 31, 2020

## STATES, FCT AND FEDERAL GOVERNMENTS' EXTERNAL DEBT STOCK AS AT DECEMBER 31, 2020

- 1. This Domestic Debt Data Report is generated from the signed-off submissions received from the States and the FCT.
- Domestic Debt Stock for Thirty four (34) States: Abia, Adamawa, Akwa Ibom, Anambra, Bauchi, Bayelsa, Benue, Borno, Cross River, Delta, Ebonyi, Edo, Ekiti, Enugu,
  Gombe, Imo, Jigawa, Kaduna, Kano, Kebbi, Kogi, Kwara, Lagos, Nasarawa, Niger, Ogun, Ondo, Osun, Oyo, Plateau, Sokoto, Taraba, Yobe, Zamafara and the FCT as at
  December 31, 2020.
- 3. Domestic Debt Stock Figures for Katsina State were as at September 30, 2020.
- Domestic Debt Stock Figures for Rivers State were as at December 30, 2018.