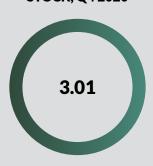

### **BORNO STATE**

Land Area: 22, 316 sq mi

Population: 5,635,544

**Total FAAC Allocation 2020** 

**Total IGR As At Half Year 2020** 

N60,083,280,097.80

N5,379,140,462.67