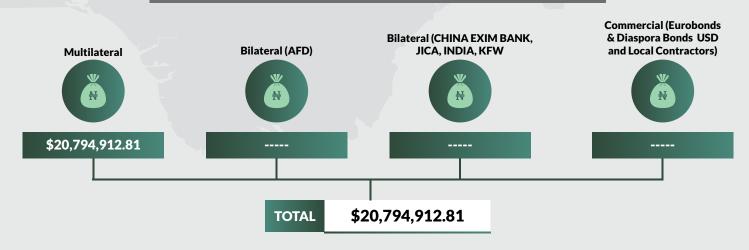

### **KOGI STATE**

Land Area: 11,519 sq mi

**Population: 4,324,074** 

**Total FAAC Allocation 2020** 

Total IGR As At Half Year 2020

N49,981,491,072.92

N7,434,961,659.22

## DOMESTIC DEBT DATA FOR THE 36 STATES OF THE FEDERATION AND THE FEDERAL CAPITAL TERRITORY AS AT DECEMBER 31, 2020

## STATES, FCT AND FEDERAL GOVERNMENTS' EXTERNAL DEBT STOCK AS AT DECEMBER 31, 2020

- 1. This Domestic Debt Data Report is generated from the signed-off submissions received from the States and the FCT.
- Domestic Debt Stock for Thirty four (34) States: Abia, Adamawa, Akwa Ibom, Anambra, Bauchi, Bayelsa, Benue, Borno, Cross River, Delta, Ebonyi, Edo, Ekiti, Enugu,
  Gombe, Imo, Jigawa, Kaduna, Kano, Kebbi, Kogi, Kwara, Lagos, Nasarawa, Niger, Ogun, Ondo, Osun, Oyo, Plateau, Sokoto, Taraba, Yobe, Zamafara and the FCT as at
  December 31, 2020.
- 3. Domestic Debt Stock Figures for Katsina State were as at September 30, 2020.
- 4. Domestic Debt Stock Figures for Rivers State were as at December 30, 2018.