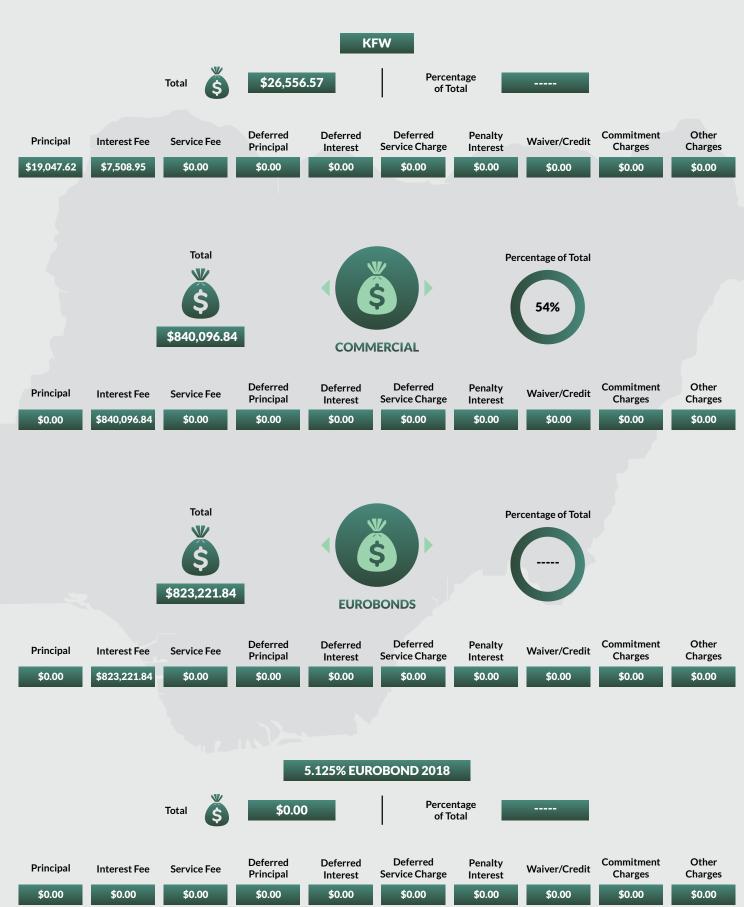

Further disaggregation of Nigeria's foreign debt showed that \$17.93bn of the debt was multilateral; \$4.06bm was bilateral from the AFD, Exim Bank of China, JICA, India, and KFW while \$11.17bn was commercial which are Eurobonds and Diaspora Bonds and \$186.70 as Promissory notes.

# NIGERIAN DOMESTIC AND FOREIGN DEBT - Q4 2020 EXTERNAL DEBT STOCK BY TYPE

**EUROBONDS** 

\$10,868.35

**DIASPORA BOND** 

\$300.00

Sub-Total

58.35

Pero

**SUB-TOTAL** 

Percentage of Total

PROMISSORY NOTES

\$186.70 ----- Sub-Total

\$186.70

**SUB-TOTAL** 

Percentage of Total

**GRAND TOTAL** 