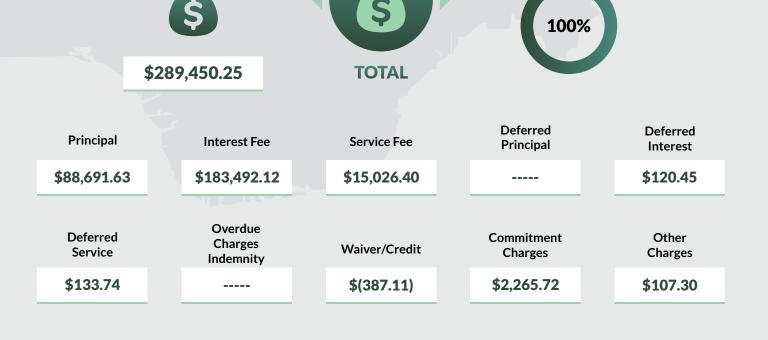

# ACTUAL EXTERNAL DEBT SERVICE PAYMENTS JANUARY - DECEMBER, 2020 IN THOUSANDS OF USD

Total

\$1,556,211.63

**TOTAL** 

Percentage of Total

Principal

**Interest Fee** 

Service Fee

Deferred Principal Deferred Interest

\$418,018.13

\$1,054,514.33

\$72,966.02

\$141.55

\$797.86

Deferred Service Penalty Interest

Waiver/Credit

Commitment Charges

Other Charges

\$655.76

\$615.75

\$(1,670.58)

\$10,065.32

\$107.49