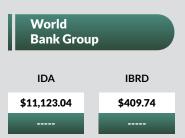

Further disaggregation of Nigeria's foreign debt showed that \$17.93bn of the debt was multilateral; \$4.06bm was bilateral from the AFD, Exim Bank of China, JICA, India, and KFW while \$11.17bn was commercial which are Eurobonds and Diaspora Bonds and \$186.70 as Promissory notes.