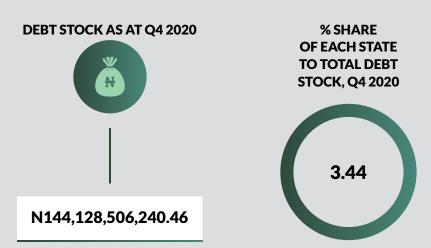

### **BENUE STATE**

Land Area: 13,150 sq m

Population: 5,553,037

**Total FAAC Allocation 2020** 

**Total IGR As At Half Year 2020** 

N47,213,359,604.04

N5,345,644,932.51

DOMESTIC DEBT DATA FOR THE 36 STATES OF THE FEDERATION AND THE FEDERAL CAPITAL TERRITORY AS AT DECEMBER 31, 2020

N126,125,643,793.76

% SHARE
OF EACH STATE
TO TOTAL DEBT
STOCK, Q4 2020