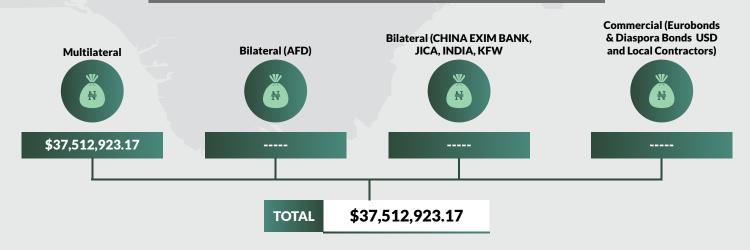

## STATES, FCT AND FEDERAL GOVERNMENTS' EXTERNAL DEBT STOCK AS AT DECEMBER 31, 2020

# Multilateral

\$95,195,922.67

Bilateral (AFD)

\$8,294,600.00

Bilateral (CHINA EXIM BANK, JICA, INDIA, KFW

-----

Commercial (Eurobonds & Diaspora Bonds USD and Local Contractors)

-----

TOTAL

\$103,490,522.67

- 1. This Domestic Debt Data Report is generated from the signed-off submissions received from the States and the FCT.
- Domestic Debt Stock for Thirty four (34) States: Abia, Adamawa, Akwa Ibom, Anambra, Bauchi, Bayelsa, Benue, Borno, Cross River, Delta, Ebonyi, Edo, Ekiti, Enugu,
  Gombe, Imo, Jigawa, Kaduna, Kano, Kebbi, Kogi, Kwara, Lagos, Nasarawa, Niger, Ogun, Ondo, Osun, Oyo, Plateau, Sokoto, Taraba, Yobe, Zamafara and the FCT as at
  December 31, 2020.
- 3. Domestic Debt Stock Figures for Katsina State were as at September 30, 2020.
- 4. Domestic Debt Stock Figures for Rivers State were as at December 30, 2018.