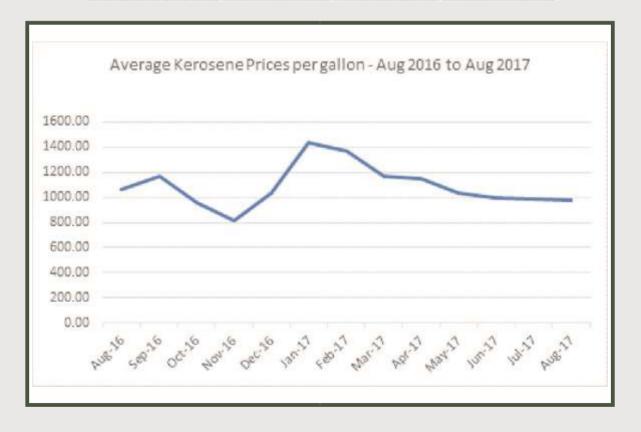

#### 12 Months Average Prices per gallon

| Months | Average | MoM %  | YoY %  |
|--------|---------|--------|--------|
| Aug-16 | 1059.19 | 4.3    | 55.85  |
| Sep-16 | 1164.05 | 9.9    | 50.14  |
| Oct-16 | 955.42  | -17.92 | 33.48  |
| Nov-16 | 816.46  | -14.54 | 11.92  |
| Dec-16 | 1032.59 | 26.47  | 27.51  |
| Jan-17 | 1434.44 | 38.92  | 101.8  |
| Feb-17 | 1366.08 | -4.77  | 81.92  |
| Mar-17 | 1172.78 | -14.15 | 53.84  |
| Apr-17 | 1153.12 | -1.68  | 71.09  |
| May-17 | 1036.71 | -10.1  | 45.11  |
| Jun-17 | 995.07  | -4.02  | 37.38  |
| Jul-17 | 982.9   | -1.22  | -3.21  |
| Aug-17 | 978.1   | -0.49% | -7.66% |