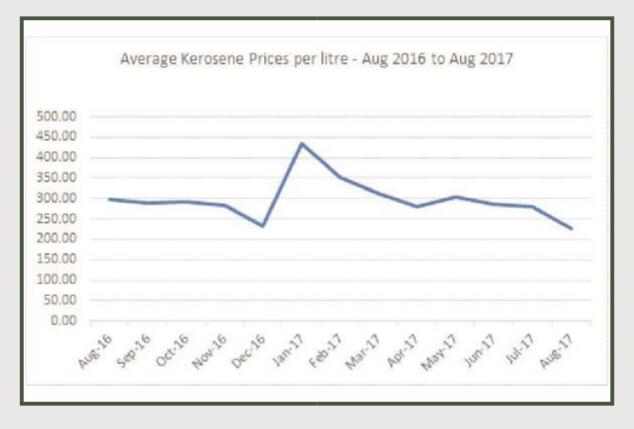

#### **12 Months Average Prices per litre**

| Months | Average | MoM %  | YoY %  |
|--------|---------|--------|--------|
| Aug-16 | 298.19  | -3.9   | 40.29  |
| Sep-16 | 288.68  | -3.19  | 21.11  |
| Oct-16 | 292.73  | 1.4    | 29.27  |
| Nov-16 | 282.86  | -3.37  | 23.29  |
| Dec-16 | 231.85  | -18.03 | -11.23 |
| Jan-17 | 433.84  | 87.12  | 93.19  |
| Feb-17 | 352.42  | -18.77 | 31.34  |
| Mar-17 | 311.56  | -11.59 | 39-5   |
| Apr-17 | 280.8   | -9.87  | 25.77  |
| May-17 | 303.29  | 8.01   | 30.49  |
| Jun-17 | 287.27  | -5.28  | 20.96  |
| Jul-17 | 280.49  | -2.36  | -9.6   |
| Aug-17 | 225.52  | -19.6  | -24.37 |