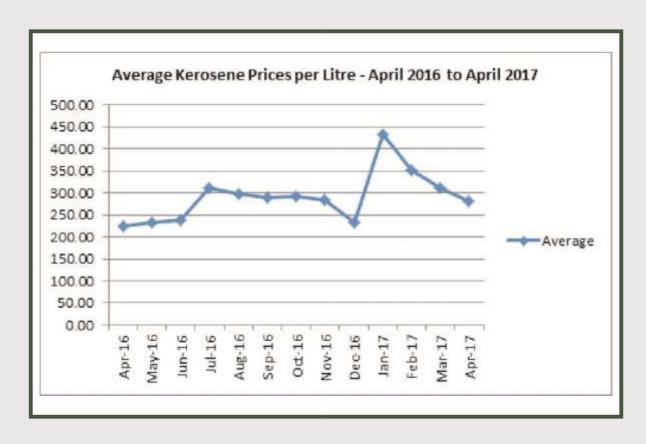

#### **Executive Summary**

Average price per litre paid by consumers for National Household Kerosene decreased by 9.87% month-on-month and increased by 25.77% year-on-year to N280.80 in April 2017 from N311.56 in March 2017.

States with the highest average price per litre of kerosene were Anambra (N296.21.22), Imo (N294.61) & Lagos (292.59).

States with the lowest average price per litre of kerosene were Oyo (N265.48), Adamawa (N264.58) and Kaduna (N263.00).