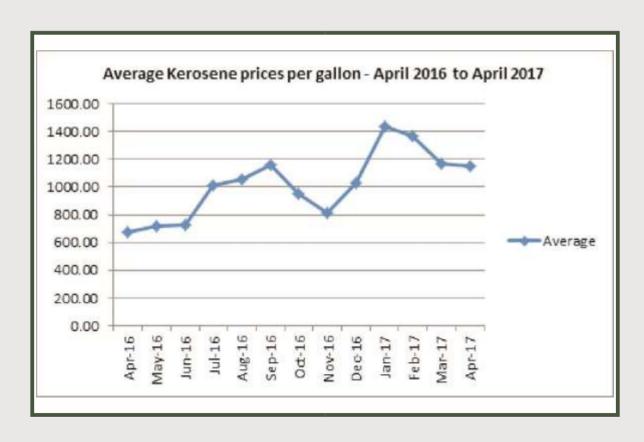

Similarly, average price per gallon paid by consumers for National Household Kerosene decreased by 1.68% month-on-month and increased by 71.09% year-on-year to N1,153.12 in April 2017 from N1,172.78 in March 2017

States with the highest average price per gallon of kerosene were Yobe (N1,265.00), Benue (N1,229.17) & Nasarawa (1,227.82).

States with the lowest average price per litre of kerosene were Kwara (N1,040.00), Abia (N1,028.57) and Abuja (N1,000.00).