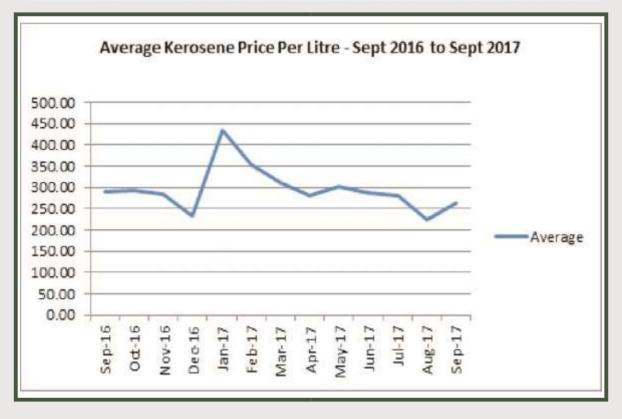

#### **12 Months Average Prices per litre**

| Months | Average | MoM %  | YoY%   |
|--------|---------|--------|--------|
| Sep-16 | 288.68  | -3.19  | 21.11  |
| Oct-16 | 292.73  | 1.4    | 29.27  |
| Nov-16 | 282.86  | -3.37  | 23.29  |
| Dec-16 | 231.85  | -18.03 | -11.23 |
| Jan-17 | 433.84  | 87.12  | 93.19  |
| Feb-17 | 352.42  | -18.77 | 31.34  |
| Mar-17 | 311.56  | -11.59 | 39.5   |
| Apr-17 | 280.8   | -9.87  | 25.77  |
| May-17 | 303.29  | 8.01   | 30.49  |
| Jun-17 | 287.27  | -5.28  | 20.96  |
| Jul-17 | 280.49  | -2.36  | -9.6   |
| Aug-17 | 225.52  | -19.6  | -24.37 |
| Sep-17 | 264.48  | 17.28  | -8.38  |

-8.38% Year-on-Year and 17.28% Month-on-Month