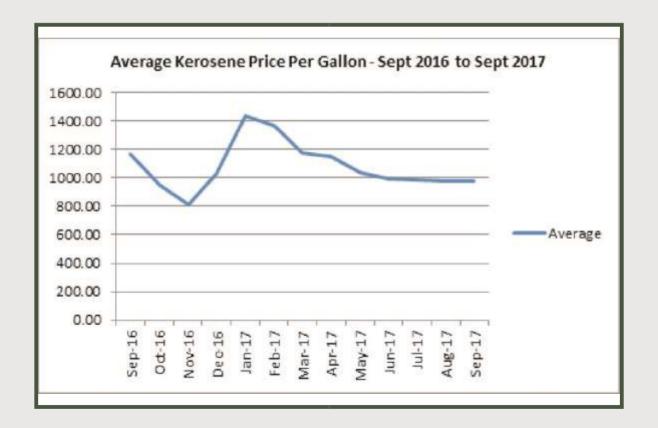

#### 12 Months Average Prices per gallon

| Months | Average | MoM %  | YoY%                             |  |  |
|--------|---------|--------|----------------------------------|--|--|
| Sep-16 | 1164.05 | 9.9    | 50.14                            |  |  |
| Oct-16 | 955.42  | -17.92 | 33.48                            |  |  |
| Nov-16 | 816.46  | -14.54 | 11.92                            |  |  |
| Dec-16 | 1032.59 | 26.47  | 27.51                            |  |  |
| Jan-17 | 1434.44 | 38.92  | 101.8                            |  |  |
| Feb-17 | 1366.08 | -4.77  | 81.92                            |  |  |
| Mar-17 | 1172.78 | -14.15 | 53.84<br>71.09<br>45.11<br>37.38 |  |  |
| Apr-17 | 1153.12 | -1.68  |                                  |  |  |
| May-17 | 1036.71 | -10.1  |                                  |  |  |
| Jun-17 | 995.07  | -4.02  |                                  |  |  |
| Jul-17 | 982.9   | -1.22  | -3.21                            |  |  |
| Aug-17 | 978.1   | -0.49  | -7.66                            |  |  |
| Sep-17 | 973.72  | -0.45  | -16.35                           |  |  |

-16.35% Year-on-Year and -0.45% Month-on-Month

| PRICES (FEBRU      | ARY 201          | 1         |            |        |        |        |        |        |        |        |        |        |        |        |        |        |        |        |        |        |        |                       |                   |
|--------------------|------------------|-----------|------------|--------|--------|--------|--------|--------|--------|--------|--------|--------|--------|--------|--------|--------|--------|--------|--------|--------|--------|-----------------------|-------------------|
| LITRE PRICE NO     | SN               |           |            |        |        |        |        |        |        |        |        |        |        |        |        |        |        |        |        |        |        | Year on Year %        | Month on Month 9  |
| STATELABEL         | Jan-16           | Feb-16    | Mar-16     | Apr-16 | May-16 | Jun-16 | Jul-16 | Aug-16 | Sep-16 | Oct-16 | Nov-16 | Dec-16 | Jan-17 | Feb-17 | Mar-17 | Apr-17 | May-17 | Jun-17 | Jul-17 | Aug-17 | Sep-17 | (Sept 2016-Sept 2017) | Aug 2017-Sept 201 |
| Abia               | 228.65           | 259.29    | 238.54     | 333.85 | 306.54 | 304.44 | 361.81 | 339.71 | 316.07 | 298,53 | 299.90 | 281.67 | 475.00 | 339.35 | 306.37 | 283.33 | 299.17 | 313,02 | 312.78 | 201.00 | 240,56 | -23.89                | 19.68             |
| Abuja              | 233.33           | 226.67    | 226.67     | 186.67 | 213.33 | 344.45 | 323.33 | 316.67 | 275.00 | 296.67 | 259.52 | 206.25 | 423.33 | 346.67 | 293.33 | 278.33 | 285.00 | 270.83 | 250.00 | 210.67 | 241.67 | -12.12                | 14.71             |
| damawa             | 248.15           | 230.00    | 274.54     | 227.08 | 257.41 | 218.75 | 283.33 | 250.00 | 257,58 | 291.67 | 273.48 | 215.05 | 416.67 | 366.67 | 298.15 | 264.58 | 288.75 | 225.00 | 256.00 | 223.75 | 241.67 | -6.18                 | B.01              |
| Akwa Ibom          | 197.22           | 221.21    | 213.34     | 207.58 | 219.44 | 243.33 | 321.79 | 322.22 | 276.39 | 280.56 | 272.22 | 241.67 | 398.61 | 339.39 | 315.15 | 285.42 | 293.59 | 284.72 | 276.39 | 252.78 | 242.36 | -12.31                | -4.12             |
| Anambra            | 228.57           | 250.00    | 216,67     | 195.56 | 195.14 | 251.11 | 297.78 | 268.89 | 270.60 | 273.81 | 288.75 | 241.67 | 422.73 | 339.39 | 316.67 | 296,21 | 334,52 | 288.89 | 286,67 | 222.67 | 251,56 | -7.03                 | 12.98             |
| Bauchi             | 223.81           | 202.08    | 208.33     | 237.50 | 341.67 | 300.00 | 261.90 | 266.67 | 270.83 | 278.33 | 278.13 | 225.00 | 411.90 | 385.42 | 301.67 | 266.67 | 321.67 | 299.33 | 289.58 | 217.96 | 250.00 | -7.69                 | 14.70             |
| Bayelsa            | 250.00           | 230.95    | 200.00     | 209.26 | 212.96 | 230.56 | 312.12 | 268.52 | 300.00 | 254.55 | 296.67 | 231.67 | 368.33 | 362.82 | 323.61 | 285.61 | 309,76 | 298.81 | 332.14 | 222.71 | 254.76 | -15.08                | 14,39             |
| lenue              | 259.72           | 289.58    | 179.63     | 192.59 | 239.39 | 200.00 | 296.97 | 241.67 | 279.70 | 261.11 | 286.36 | 208.33 | 428.79 | 344,44 | 284.72 | 280.95 | 316,67 | 291.67 | 279.17 | 226.66 | 259.26 | -7.31                 | 14.38             |
| Borno              | 264.29           | 266.67    | 276.67     | 266.66 | 245.83 | 245.83 | 391.67 | 322,92 | 290.91 | 347.22 | 256.48 | 227.50 | 533.33 | 368-18 | 333.33 | 289.58 | 291.67 | 304.55 | 281.94 | 208.33 | 256,06 | -11.98                | 22.91             |
| Cross River        | 198.72           | 227.69    | 250.00     | 200.00 | 219.45 | 242.31 | 350.00 | 312.50 | 297.44 | 329.36 | 287.22 | 266.67 | 433.33 | 346.67 | 339.71 | 291.67 | 317,78 | 321.30 | 274,07 | 212.50 | 262.50 | -11.75                | 23.53             |
| Delta              | 206.94           | 236.67    | 225.00     | 206.86 | 209.72 | 247.78 | 301.11 | 325.64 | 283.21 | 283.33 | 282.29 | 243.59 | 438.10 | 348.81 | 315.15 | 284.72 | 284.62 | 284.62 | 284.52 | 223.33 | 244.87 | -13.54                | 9.64              |
| Ebonyi             | 212.96           | 231.95    | 228.57     | 208.34 | 208.33 | 244.44 | 347.62 | 333.33 | 290.48 | 302.38 | 280.95 | 241,67 | 517.11 | 355.56 | 309.52 | 280.56 | 311.67 | 304.76 | 272.62 | 218.57 | 241.67 | -16.80                | 10.57             |
| Edo                | 226.92           | 213.33    | 210.00     | 183.33 | 210.61 | 209.09 | 291.67 | 318.18 | 273.81 | 287.50 | 296.53 | 233.33 | 560.19 | 355.23 | 315.38 | 285.90 | 307.78 | 284.44 | 303.85 | 225.42 | 240.00 | -12.35                | 6.47              |
| Ekiti              | 189.17           | 225.93    | 204.55     | 184.17 | 187.50 | 280.70 | 323.19 | 299.17 | 288.38 | 277,19 | 282.46 | 249.17 | 445,24 | 412.50 | 308.33 | 291.67 | 314.44 | 297.62 | 292.50 | 211.11 | 233.33 | -19.09                | 10.53             |
| Enugu              | 228.17           | 251.60    | 218.52     | 209.88 | 205.45 | 278.53 | 339.81 | 324.31 | 322.12 | 335.33 | 289.32 | 235.56 | 428-21 | 355.56 | 329.33 | 285,58 | 305,31 | 303,03 | 306.25 | 233.97 | 252.33 | -21.66                | 7.85              |
| Gombe              | 205.83           | 232.29    | 219.70     | 219.46 | 353.81 | 353.81 | 273.33 | 258,33 | 268.52 | 281.25 | 265.83 | 208.33 | 464.81 | 291.67 | 273.81 | 266.03 | 288.33 | 261.11 | 276.92 | 226.67 | 240.61 | -10.39                | 6.15              |
| lma                | 226.81           | 244.45    | 244.20     | 225.41 | 220.00 | 209.72 | 343.18 | 368.52 | 331.75 | 340,87 | 290.68 | 239.67 | 408.97 | 361.11 | 328.51 | 294.61 | 319,74 | 335.48 | 335.29 | 227.33 | 254.24 | -23.36                | 11.84             |
| ligawa             | 234.62           | 345.59    | 190.38     | 212.96 | 200.00 | 274,44 | 294,44 | 275.00 | 287.78 | 257.78 | 272.62 | 214.17 | 412.28 | 320.83 | 313.46 | 274.31 | 306.94 | 276.39 | 255.13 | 214.62 | 286.67 | -0.39                 | 33.57             |
| Kaduna             | 232.22           | 233.33    | 232.74     | 241.03 | 357.14 | 261,46 | 281.25 | 292.78 | 279.41 | 284.44 | 270.37 | 219.26 | 401.52 | 303.24 | 331.11 | 263.00 | 332.22 | 286.15 | 249.07 | 220.00 | 294.12 | 5.26                  | 33.69             |
| Kano               | 253.57           | 283.33    | 223.61     | 263.89 | 189.06 | 264.29 | 325.00 | 374.40 | 325.64 | 316.66 | 294.44 | 225.00 | 446.43 | 318.75 | 305.95 | 287.18 | 300.00 | 273.81 | 244.87 | 216.67 | 290.91 | -10.67                | 34.27             |
| Katsina            | 202.56           | 200.23    | 158.93     | 220.24 | 154.37 | 275.83 | 276.92 | 223.10 | 280.95 | 230.21 | 265.38 | 225.00 | 455.56 | 286.11 | 301.67 | 266.67 | 302.38 | 267,86 | 248.81 | 227.78 | 244.05 | -13.14                | 7.14              |
| Kebbi              | 228.26           | 384.92    | 196.25     | 188.10 | 191.27 | 201.96 | 285.09 | 320.59 | 293.59 | 259.65 | 299.12 | 210.68 | 380.21 | 326.47 | 316.67 | 280.56 | 317.59 | 306.67 | 264.44 | 218.89 | 279.41 | -4.83                 | 27.65             |
| Kogi               | 264.29           | 245.83    | 221.67     | 261.11 | 201.67 | 188.33 | 333.33 | 288.46 | 295.56 | 298.49 | 282.35 | 208.33 | 419_30 | 311.67 | 305.56 | 274.21 | 306,67 | 264.10 | 273.08 | 274.71 | 265.63 | -10.13                | -3.31             |
| Kwara              | 200.00           | 188.89    | 152.08     | 152.78 | 177.78 | 173.81 | 347.92 | 244,44 | 324.07 | 277.26 | 272.92 | 230.95 | 424.07 | 325,63 | 325.00 | 273.96 | 323.81 | 271.67 | 257.14 | 231.25 | 266.67 | -17.71                | 15.32             |
| Lagos              | 203.51           | 218.52    | 178.17     | 175.83 | 220.75 | 160.30 | 321.43 | 282.46 | 284.21 | 296.88 | 316.23 | 250.00 | 400.00 | 455,56 | 311.67 | 292.59 | 311.84 | 280.95 | 289.81 | 258.23 | 272.06 | -4.28                 | 5.35              |
| Nassarawa          | 218.52           | 245.48    | 210.00     | 201.67 | 205.00 | 188.89 | 290.28 | 275.76 | 301.67 | 306.06 | 293.33 | 212.75 | 421.25 | 340.00 | 313,33 | 278,57 | 301.67 | 289.29 | 272.62 | 214.29 | 267.71 | -11.26                | 24.93             |
| Niger              | 221.30           | 785.71    | 220.37     | 267.71 | 203.70 | 192.59 | 270.37 | 287.50 | 279.55 | 243.33 | 254.63 | 233.33 | 625.00 | 333.33 | 311.11 | 279.55 | 301.67 | 294,44 | 272.22 | 206.67 | 291.67 | 4.34                  | 41.13             |
| Ogun               | 202.08           | 218.52    | 196.57     | 177.45 | 188.33 | 165.35 | 330.21 | 319,54 | 300.98 | 304.90 | 327.92 | 246.67 | 324.44 | 425.44 | 302.38 | 286,51 | 308.89 | 286.57 | 294,44 | 285.00 | 276.79 | -8.04                 | -2.88             |
| Ondo               | 194.74           | 225.83    | 192.43     | 209.17 | 352.58 | 250.84 | 283.85 | 307.94 | 286.67 | 275.00 | 285.71 | 273.68 | 404.76 | 424.07 | 314.17 | 287.50 | 302.22 | 281.48 | 291.67 | 244.21 | 271.93 | -5.14                 | 11.35             |
| Osun               | 182.92           | 354.76    | 194.20     | 140.00 | 264.83 | 153.79 | 291.67 | 288.33 | 275.00 | 273.44 | 272.50 | 275.00 | 464.29 | 412.04 | 287.96 | 277,65 | 273.96 | 281.67 | 286.67 | 197.92 | 270.24 | -1.73                 | 36.54             |
| Oyo                | 167.95           | 279.17    | 196.16     | 142.78 | 269.72 | 150.00 | 298.04 | 261.40 | 270.59 | 254.78 | 280.26 | 243.75 | 375.00 | 423.33 | 267.54 | 265.48 | 271.15 | 247,50 | 248.04 | 241.67 | 253.43 | -6.34                 | 4.87              |
| Plateau            | 220.83           | 250.00    | 223.81     | 190.48 | 163.33 | 208.33 | 310.26 | 293.33 | 252.38 | 258.33 | 298.81 | 214.17 | 270.00 | 322.92 | 340.48 | 277.50 | 318:75 | 316.67 | 306.25 | 281.66 | 316.67 | 25.47                 | 12.43             |
| Rivers             | 231.48           | 231.95    | 230.56     | 203.71 | 216.67 | 237.50 | 350.00 | 291.67 | 302.08 | 283.33 | 287.50 | 229.63 | 416.67 | 356.25 | 316.11 | 281.11 | 298.25 | 310.19 | 290.15 | 181.59 | 292.08 | -3.31                 | 60.85             |
| Sokoto             | 252.38           | 289.58    | 247.22     | 211.90 | 273.81 | 211.90 | 263.89 | 293.54 | 283.33 | 375.00 | 275.00 | 204.17 | 647.62 | 295.24 | 328.57 | 280.95 | 261.90 | 229.17 | 195.24 | 202.78 | 263.10 | 1000                  | 29.75             |
| Taraba             | 283.33           | 304.17    | 279.17     | 291.67 | 296.67 | 375.00 | 310.61 | 368.18 | 291,03 | 370.83 | 276.19 | 220.83 | 470.83 | 360.42 | 347,22 | 285.42 | 308.89 | 360.61 | 352.56 | 236.11 | 291.67 | 1999                  | 23.53             |
| robe               | 263.33           | 374.24    | 273.61     | 505.00 | 235.90 | 235.90 | 314.29 | 313.64 | 297.50 | 353.70 | 287.50 | 222.22 | 418.33 | 366.67 | 333.33 | 291.67 | 303.75 | 277.68 | 322.22 | 197.62 | 294.44 | 0.373                 | 49.00             |
| Zamfara            | 221.93           | 224.61    | 410.83     | 308.93 | 190.20 | 211.67 | 281.25 | 293.75 | 276.28 | 291.18 | 266.15 | 218.23 | 300.00 | 306.94 | 271.57 | 273.81 | 298.72 | 277,45 | 255.00 | 227,22 | 289.22 | 100000                | 27.28             |
| STATES' AVERAGE    | 224.57           | 268.33    | 223.34     | 223.26 | 232.42 | 237.49 | 310.29 | 298.19 | 288.68 | 292.73 | 282.86 | 231.85 | 433.84 | 352.42 | 311.56 | 280.80 | 303.29 | 287.27 | 280.49 | 225.52 | 264.48 | -8.38                 | 17.28             |
| Month-on-Month     |                  | 19,48     | -16.76     | -0.04  | 4.10   | 2.18   | 30,66  | -3.90  | -3.19  | 1.40   | -3.37  | -18.03 | 87.12  | -18.77 | -11,59 | -9,87  | 8.01   | -5,28  | -2,36  | -19.60 | 17.28  |                       |                   |
| Year-on-Year       |                  |           |            |        |        |        | 57.01  | 40.29  | 21.11  | 29.27  | 23.29  | -11.23 | 93.19  | 31.34  | 39,50  | 25.77  | 30.49  | 20.96  | -9,60  | -24.37 | -8.38  |                       |                   |
| TATES MUTUTIN      | CUEST AND        | ACEDDIC   | E INI PARK |        |        |        |        |        |        |        |        |        | _      |        |        |        |        |        |        |        | _      |                       |                   |
| STATES WITH THE HI |                  | AGE PRICI | S IN MAY   |        |        |        |        |        |        |        |        |        |        |        |        |        |        |        |        |        |        |                       |                   |
| Plateau            | 316.67           |           |            |        |        |        |        |        |        |        |        |        |        |        |        |        |        |        |        |        |        |                       |                   |
| robe<br>Kaduna     | 294.44<br>294.12 |           |            |        |        |        |        |        |        |        |        |        |        |        |        |        |        |        |        |        |        |                       |                   |
| STATES WITH THE LO | MATEST ANTO      | AGE DRUCK | E IN BRAN  |        |        |        |        |        |        |        |        |        |        |        |        |        |        |        |        |        |        |                       |                   |
| Abia               | 240.56           | NOC PRICE | S IN INIAT |        |        |        |        |        |        |        |        |        |        |        |        |        |        |        |        |        |        |                       |                   |
|                    |                  |           |            |        |        |        |        |        |        |        |        |        |        |        |        |        |        |        |        |        |        |                       |                   |
| Edo                | 240.00           |           |            |        |        |        |        |        |        |        |        |        |        |        |        |        |        |        |        |        |        |                       |                   |