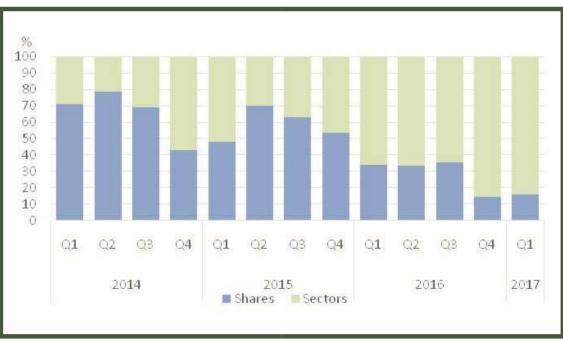

Capital is either imported in the form of shares, or directly imported by different sectors of the economy.

In the first quarter of 2017, the value of share capital imported was \$143.81 million, which represents a decrease of 36.99% relative to the previous quarter, and a decrease of 40.95% relative to the first quarter of 2016. Despite this decline, the proportion of the total value of imported capital accounted for by shares increased slightly, from 14.74% in the previous quarter to 15.83%. This is still considerably lower than in any quarter other than the previous, which was the lowest on record. Share capital investment, which is closely related to Equity investment (FDI and Portfolio) was responsible for most of the increase in capital importation throughout 2012 - 2014, and accounted for much of fall since. The correspond decline in the proportion of the total accounted for by shares is illustrated in figure 3.

Figure 3: Percentage of Capital imported as Shares, and by Sectors

In contrast to the previous quarter, there were no obviously dominant sectors. The two sectors to account for the largest proportions of the value of imported capital were Servicing, which accounted for \$146.05 million or 16.08%, and Telecommunications, which accounted for \$145.78 million or 16.05%. This is the first quarter on record in which Servicing has been the largest sector in terms of imported capital, although it has often been a prominent sector. The series is highly volatile, but has gradually become more prominent since 2007. Telecommunications has generally been one of the key sectors for capital importation;