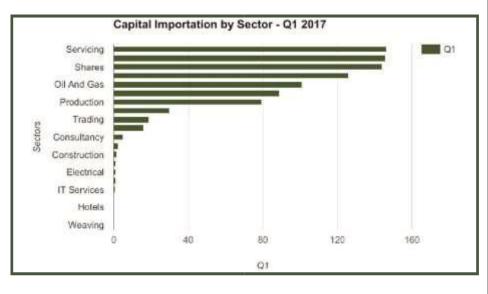

Figure 3: Percentage of Capital imported as Shares, and by Sectors

In contrast to the previous quarter, there were no obviously dominant sectors. The two sectors to account for the largest proportions of the value of imported capital were Servicing, which accounted for \$146.05 million or 16.08%, and Telecommunications, which accounted for \$145.78 million or 16.05%. This is the first quarter on record in which Servicing has been the largest sector in terms of imported capital, although it has often been a prominent sector. The series is highly volatile, but has gradually become more prominent since 2007. Telecommunications has generally been one of the key sectors for capital importation;

it has been one of the top five sectors in terms of capital importation for all but 5 quarters since 2007. Nevertheless, in the first quarter of 2017, the value of capital imported in this sector declined by 73.70% relative to the previous quarter. This decline accounted for nearly two thirds of the total decline in capital importation between these two quarters.

Despite also recording decreases, the Banking and Oil and Gas sectors were the third and fourth largest capital importing sectors, accounting for \$126.00 million (13.87% of the total) and \$101.08 million (11.13%) respectively. Banking has also been a consistently important sector for imported capital, but the Oil and Gas sector has increased in importance in recent periods. Compared to the previous quarters, the Banking and Oil and Gas sector recorded decreases of 21.88% and 69.12% respectively.

Figure 4: Capital imported by key sectors in 2016 Q4 and 2017 Q1 (\$ millions)

There were four sectors to record no capital importation in the first quarter of 2017 (Drilling, Hotels, Tanning and Weaving), one more than in the previous quarter, although IT services recorded less than \$1 million. Half of the sectors recorded a decline relative to the previous quarter.

Servicing sector recorded the largest amount of capital imported in Q1 2017 and closely followed by Telecoms and Shares while Hotels, Tanning and Weaving sectors recorded no capital importation in Q1 2017.