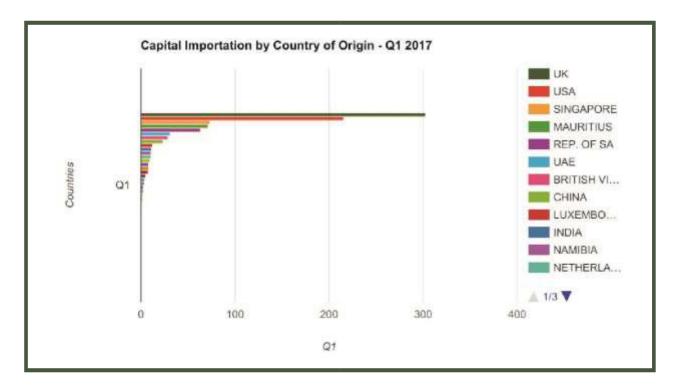

### Capital Importation by Country of Origin

The country from which Nigeria imported the most capital was the United Kingdom, which accounted for \$302.47 million, or 33.30% of the total. This value represents a decline of 37.36% relative to the previous quarter, a slightly smaller fall than for the total value, which resulted in the share of the UK increasing from 31.18% in the previous quarter. As well as the existence of an historical relationship between the UK and Nigeria, London (the capital of the UK) is also a key financial centre, which could help to explain the high value of capital importation accounted for by the UK. Since 2010, the UK has accounted for the highest value of capital importation in all but two quarters (both in the second half of 2015).

The country to account for the second largest value of capital importation was the United States. The US accounted for \$215.66 million in the first quarter of 2017, or 23.74%. The US has also been one of the most important investors in Nigeria, usually either the largest or second largest investor country. It also shares a language with Nigeria, it has also been historically the largest economy in the world, and is active in foreign investment globally. The next two largest investors in the first quarter of 2017 were Singapore (accounting for 8.09%) and Mauritius (7.86%). The Netherlands is usually one of the largest investors, but became less

important this quarter after a quarterly decline of 96.54%.

### Capital Importation by Country of Origin

Nigeria imported the most capital from the United Kingdom, which accounted for \$302.47 million of the total capital imported closely followed by the United States and Singapore.