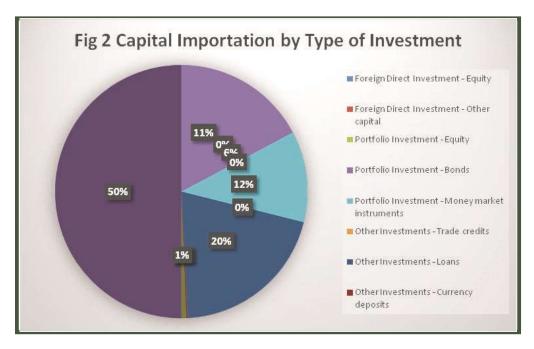

#### Figure 2: Composition of capital imported, 2017 Q1

The second largest component of capital importation in the first quarter of 2017 was Portfolio Investment, which accounted for \$313.61 million, or 34.53% of the total. This represented growth of 10.34% relative to the previous quarter, and 15.71% relative to the same quarter of 2016; this was the only category to record both year on year and quarterly increases, and it was the first year on year increase since the third quarter of 2014. This was possibly related to recent successes in stabilizing the Naira: during the quarter the Naira halted its continual decline, although it remains to be seen if this lasts. Portfolio investment is likely to be more affected than this than other investment types, due to its short-term nature.

#### Capital Importation by Type of Investmention

| Τ T               | Types                       |        |  |  |  |  |
|-------------------|-----------------------------|--------|--|--|--|--|
| Foreign Direct In | vestment                    | 211.38 |  |  |  |  |
|                   | Equity                      | 210.1  |  |  |  |  |
|                   | Other Capital               | 1.28   |  |  |  |  |
| Portfolio Investr | 313.61                      |        |  |  |  |  |
|                   | Equity                      | 101.99 |  |  |  |  |
| i.                | Bonds                       | ÷      |  |  |  |  |
|                   | Money market<br>instruments | 211.61 |  |  |  |  |
| Other Investme    | nt                          | 383.28 |  |  |  |  |
| 1                 | Trade credits               | 20     |  |  |  |  |
|                   | Loans                       | 369.28 |  |  |  |  |
|                   | Currency<br>deposits        | 3      |  |  |  |  |
|                   | Other claims                | 11     |  |  |  |  |
| TOTAL             |                             | 908.27 |  |  |  |  |

Other investment dominated capital importation in Q1 2017 with a value of \$383.28 mln capital imported.

A total value of \$908.27 mln capital was imported into Nigeria in Q1 2017 .