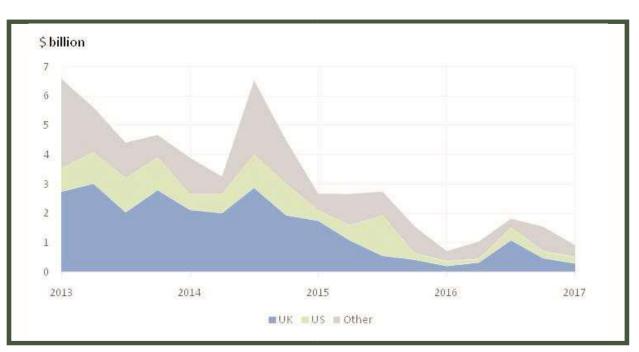

#### Figure 1: Total Capital Imported (\$ billions)

### Capital Importation by Country of Origin

The country from which Nigeria imported the most capital was the United Kingdom, which accounted for \$302.47 million, or 33.30% of the total. This value represents a decline of 37.36% relative to the previous quarter, a slightly smaller fall than for the total value, which resulted in the share of the UK increasing from 31.18% in the previous quarter. As well as the existence of an historical relationship between the UK and Nigeria, London (the capital of the UK) is also a key financial centre, which could help to explain the high value of capital importation accounted for by the UK. Since 2010, the UK has accounted for the highest value of capital importation in all but two quarters (both in the second half of 2015).

The country to account for the second largest value of capital importation was the United States. The US accounted for \$215.66 million in the first quarter of 2017, or 23.74%. The US has also been one of the most important investors in Nigeria, usually either the largest or second largest investor country. It also shares a language with Nigeria, it has also been historically the largest economy in the world, and is active in foreign investment globally. The next two largest investors in the first quarter of 2017 were Singapore (accounting for 8.09%) and Mauritius (7.86%). The Netherlands is usually one of the largest investors, but became less

important this quarter after a quarterly decline of 96.54%.

#### Figure 5: Capital imported by Country of Origin (\$ billions)