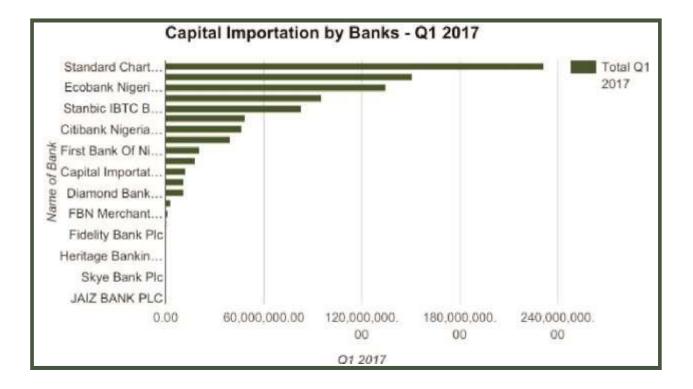

### Capital Importation by Bank

In Q1 2017, Standard Chartered Bank Plc received the highest share of capital inflows with 25.49% of total capital imported in Q1 2017 followed by Access Bank Plc (16.62%) and Ecobank (14.87%).