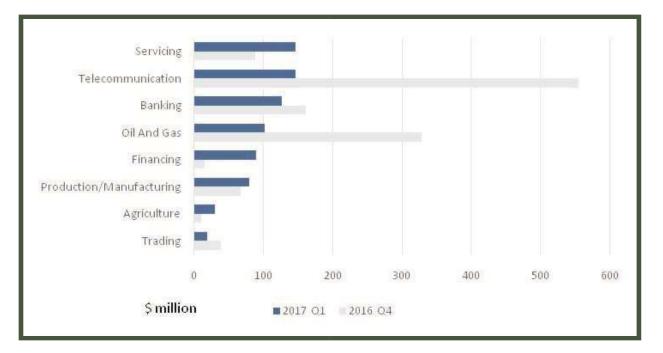

Figure 3: Percentage of Capital imported as Shares, and by Sectors

In contrast to the previous quarter, there were no obviously dominant sectors. The two sectors to account for the largest proportions of the value of imported capital were Servicing, which accounted for \$146.05 million or 16.08%, and Telecommunications, which accounted for \$145.78 million or 16.05%. This is the first quarter on record in which Servicing has been the largest sector in terms of imported capital, although it has often been a prominent sector. The series is highly volatile, but has gradually become more prominent since 2007. Telecommunications has generally been one of the key sectors for capital importation;

it has been one of the top five sectors in terms of capital importation for all but 5 quarters since 2007. Nevertheless, in the first quarter of 2017, the value of capital imported in this sector declined by 73.70% relative to the previous quarter. This decline accounted for nearly two thirds of the total decline in capital importation between these two quarters.

Despite also recording decreases, the Banking and Oil and Gas sectors were the third and fourth largest capital importing sectors, accounting for \$126.00 million (13.87% of the total) and \$101.08 million (11.13%) respectively. Banking has also been a consistently important sector for imported capital, but the Oil and Gas sector has increased in importance in recent periods. Compared to the previous quarters, the Banking and Oil and Gas sector recorded decreases of 21.88% and 69.12% respectively.

Figure 4: Capital imported by key sectors in 2016 Q4 and 2017 Q1 (\$ millions)

There were four sectors to record no capital importation in the first quarter of 2017 (Drilling, Hotels, Tanning and Weaving), one more than in the previous quarter, although IT services recorded less than \$1 million. Half of the sectors recorded a decline relative to the previous quarter.