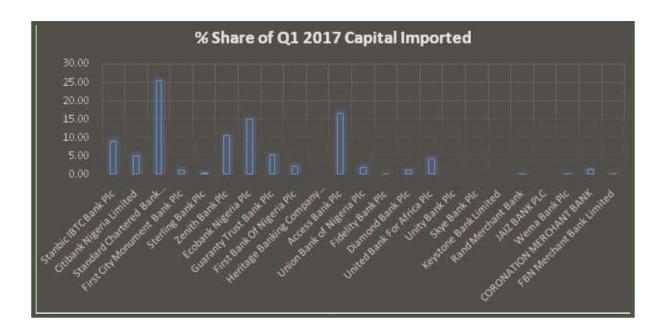

### Capital Importation by Bank

In Q1 2017, Standard Chartered Bank Plc received the highest share of capital inflows with 25.49% of total capital imported in Q1 2017 followed by Access Bank Plc (16.62%) and Ecobank (14.87%).