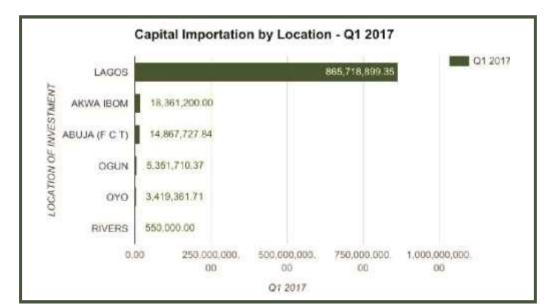

### Capital Importation by State

The state to import the most capital into Nigeria in the first quarter of 2017 was Lagos, as in all previous quarters.Lagos is the commercial and financial capital of Nigeria, and home to Nigerian Stock Exchange where shares are traded. As such, it accounts for most of the capital imported into the country.In the first quarter of 2017 Lagos accounted for 95.32% of capital importation, which represents a slight decrease in its share relative to the previous quarter, when it was 96.38%, but an increase relative to the share in the same quarter of 2016, of 92.53%. Akwa lbom and Abuja were the states to record the second and third largest amounts of imported capital, recording values of \$18.36 million and \$14.87 million respectively.