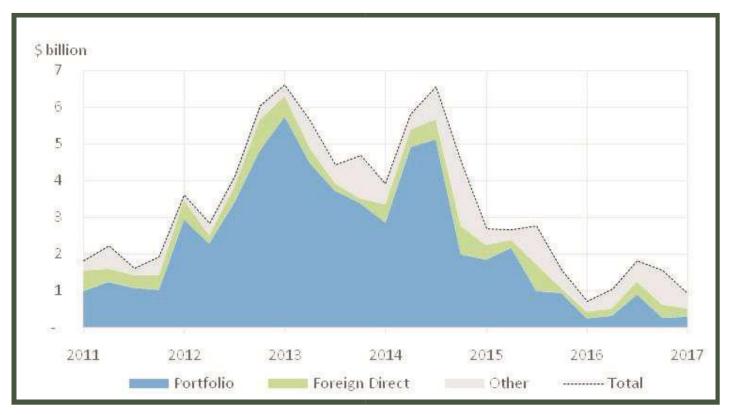

#### Figure 1: Total Capital Imported (\$ billions)

#### Summary

The total value of capital imported into Nigeria in the first quarter of 2017 was estimated to be \$908.27 million. Although this was an increase of 27.75% relative to the same quarter of 2016, it was nevertheless 41.36% smaller than the value of capital imported in the previous quarter, and was the second lowest value recorded since 2007. There was a high-profile sale of (bonds denoted in a non-local currency) during the quarter, but this has not yet appeared in the data; there is a lag between subscription and actual payment, and therefore it is possible that this will show up next quarter. Capital importation was particularly low in January, at \$187.90 million; this was only the fourth month since 2007 in which capital importation was less than \$200 million. The main driver of the quarterly decline was a fall in Other Investment, although Foreign Direct Investment (FDI) also contributed. Portfolio investment was the only category to record an increase relative to the previous quarter.

The fall in FDI comes after four consecutive quarters of increase, and the fall in Other Investment follows three consecutive quarters of increase. However, the data is volatile and therefore the dip in Q1 may not be sustained. Nearly all of the quarterly fall resulted from declines in capital imported into the Telecommunications and Oil and Gas sectors, which recorded unusually high values in the previous quarter.