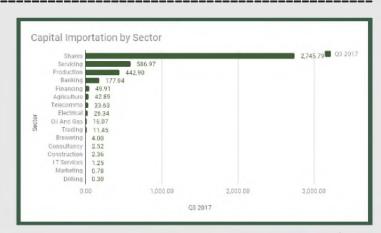

#### **Capital Importation by Sector**

Capital is either imported in the form of Shares, or directly imported by different sectors of the economy. Share capital investment, which is closely related to Equity investment (FDI and Portfolio) was largely responsible for huge increase in capital importation during the quarter. The percentage of shares kept increasing since the first quarter of 2017 and by the third quarter it accounted for 66.24% of the total capital importation.

In the third quarter of 2017, among the \$4,145.1 million capital investment, \$2,745 million was invested as shares. The amount of Shares investment grew by 324.86% year on year, largely exceeding the already impressive total capital importation growth rate (147.5%). The proportion of Shares compared to total value of capital importation over the previous quarters in illustrated in figure 4.

Figure 4: Proportion of Shares to Total Capital Importation in million \$ (2013 Q3-2017 Q3)

In the third quarter of 2017, Servicing became the leading sector which attracted the largest value of capital investment. During the quarter 41.9% foreign capital was invested in servicing sectors, while only 16.07% of the \$4145.1 million flowed to Oil and Gas sectors. Capital Investment to Oil and Gas sectors dropped from \$190.39 in the second quarter of 2017 to only \$16.07 in the third quarter while capital flow to Servicing sectors grew 303.24% quarter to quarter and 1505.95% year on year. Capital investments to IT, Agricultural and Drilling sectors also increased strongly compared to the same quarter last year. However, the absolute values to these sectors remained small.

Figure 5: Capital Importation by Sector and Percentage 2017 Q3

### **Capital Importation by Sector**

(\$ million)

Shares

\$2,745.79

Agriculture

\$42.89

**Banking** 

\$177.94

**Brewering** 

\$4.00

Construction

\$2.36

Consultancy

\$2.52

**Drilling** 

\$0.30

(\$ million)

**Electrical** 

\$26.34

**Financing** 

\$49.91

**Fishing** 

----

**IT Services** 

\$1.25

**Marketing** 

\$0.78

Oil And Gas

\$16.07

**Production** 

\$442.90

(\$ million)

Servicing

\$586.97

Hotels

----

**Telecoms** 

\$33.63

**Tanning** 

----

**Trading** 

\$11.45

**Transport** 

----

Weaving

----

**TOTAL** 

N4,145.10

Shares recorded the largest amount of capital imported in Q3 2017 and closely followed by Servicing and Production sectors while Fishing, Hotels, Tanning, Transport and Weaving sectors recorded no capital importation in Q3 2017.