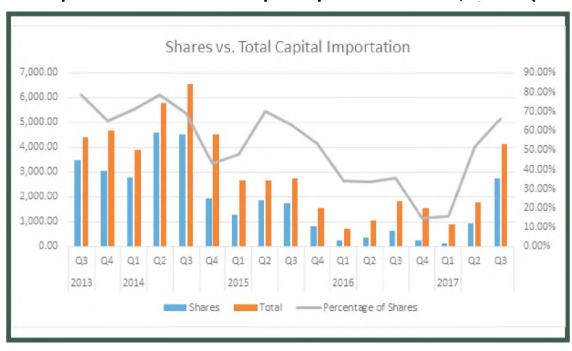

#### **Capital Importation by Sector**

Capital is either imported in the form of Shares, or directly imported by different sectors of the economy. Share capital investment, which is closely related to Equity investment (FDI and Portfolio) was largely responsible for huge increase in capital importation during the quarter. The percentage of shares kept increasing since the first quarter of 2017 and by the third quarter it accounted for 66.24% of the total capital importation.

In the third quarter of 2017, among the \$4,145.1 million capital investment, \$2,745 million was invested as shares. The amount of Shares investment grew by 324.86% year on year, largely exceeding the already impressive total capital importation growth rate (147.5%). The proportion of Shares compared to total value of capital importation over the previous quarters in illustrated in figure 4.

Figure 4: Proportion of Shares to Total Capital Importation in million \$ (2013 Q3-2017 Q3)

In the third quarter of 2017, Servicing became the leading sector which attracted the largest value of capital investment. During the quarter 41.9% foreign capital was invested in servicing sectors, while only 16.07% of the \$4145.1 million flowed to Oil and Gas sectors. Capital Investment to Oil and Gas sectors dropped from \$190.39 in the second quarter of 2017 to only \$16.07 in the third quarter while capital flow to Servicing sectors grew 303.24% quarter to quarter and 1505.95% year on year. Capital investments to IT, Agricultural and Drilling sectors also increased strongly compared to the same quarter last year. However, the absolute values to these sectors remained small.