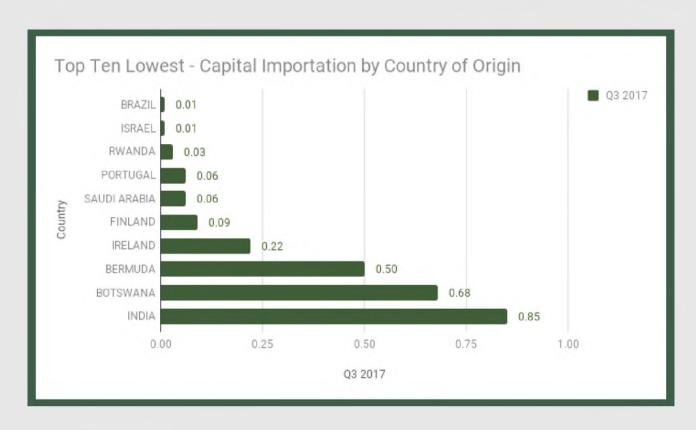

### **Capital Importation by Country of Origin**

|          | Top Ten Highest | (\$ million) |   | 1           | Top Ten Lowest | (\$ million) |
|----------|-----------------|--------------|---|-------------|----------------|--------------|
|          | United Kingdom  | \$1,736.58   |   | <b>&gt;</b> | Brazil         | \$0.01       |
| ****     | United States   | \$962.10     |   | <b>\$</b>   | Israel -       | \$0.01       |
|          | U. Rep Tanzania | \$315.47     |   |             | Rwanda         | \$0.03       |
|          | Mauritius       | \$229.19     |   |             | Portugal -     | \$0.06       |
|          | South Africa    | \$224.51     | 2 |             | Saudi Arabia   | \$0.06       |
|          | Belgium         | \$191.79     | H | H           | Finland        | \$0.09       |
| <u>o</u> | Afghanistan     | \$163.43     |   |             | Ireland        | \$0.22       |
|          | Cayman Islands  | \$45.62      |   |             | Bermuda        | \$0.50       |
|          | France          | \$43.69      | = |             | Botswana       | \$0.68       |
| +        | Switzerland     | \$40.13      |   | •           | India<br>-     | \$0.85       |

Nigeria imported the most capital from the United Kingdom, which accounted for \$1,736.58 million of the total capital imported closely followed by the United States and Tanzania while the least was imported from Brazil and Israel.