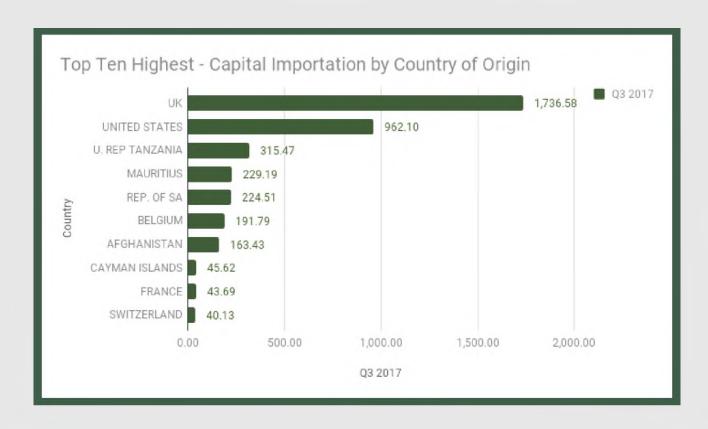

### **Capital Importation by Country of Origin**

The country from which Nigeria imported the most capital was the United Kingdom, which accounted for \$1736.58 million, or 41.89% of the total of capital inflow in 2017 Q3. This value represented a 149.26% increase in capital importation relative to the figure in the previous quarter, and a 58.22% growth over the same period in last year. As well as the existence of an historical relationship between the UK and Nigeria, London (the capital of the UK) is also a key financial centre, which explains the high value of foreign capital was invested by the UK. Since 2010, the UK has accounted for the highest value of capital importation in all but two quarters (both in the second half of 2015).

The country accounting for the second largest value of capital importation was the United States.

The US accounted for \$962.1 million in the third quarter of 2017, or 23.21%. The US has also been one of the most important investors in Nigeria, usually either the largest or second largest investor country. It also shares a language with Nigeria, it has also been historically the largest economy in the world, and is active in foreign investment globally. The next two largest investors in the third quarter of 2017 were Tanzania (accounting for 7.61%) and Mauritius (5.53%).

### **Capital Importation by Country of Origin**

|          | Top Ten Highest | (\$ million) |   | 1           | Top Ten Lowest | (\$ million) |
|----------|-----------------|--------------|---|-------------|----------------|--------------|
|          | United Kingdom  | \$1,736.58   |   | <b>&gt;</b> | Brazil         | \$0.01       |
| ****     | United States   | \$962.10     |   | <b>\$</b>   | Israel -       | \$0.01       |
|          | U. Rep Tanzania | \$315.47     |   |             | Rwanda         | \$0.03       |
|          | Mauritius       | \$229.19     |   |             | Portugal -     | \$0.06       |
|          | South Africa    | \$224.51     | 2 |             | Saudi Arabia   | \$0.06       |
|          | Belgium         | \$191.79     | H | H           | Finland        | \$0.09       |
| <u>o</u> | Afghanistan     | \$163.43     |   |             | Ireland        | \$0.22       |
|          | Cayman Islands  | \$45.62      |   |             | Bermuda        | \$0.50       |
|          | France          | \$43.69      | = |             | Botswana       | \$0.68       |
| +        | Switzerland     | \$40.13      |   | •           | India<br>-     | \$0.85       |

Nigeria imported the most capital from the United Kingdom, which accounted for \$1,736.58 million of the total capital imported closely followed by the United States and Tanzania while the least was imported from Brazil and Israel.