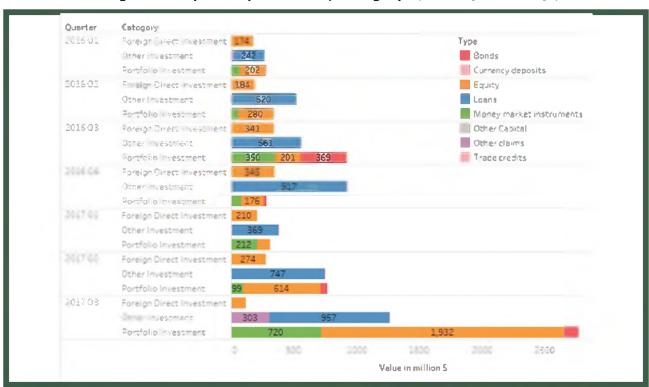

#### **Portfolio Investments**

Portfolio Investment in the third quarter more than tripled the figure of the second quarter of the same year, hitting \$2,767.3 million. This figure was 200.7% higher than the same quarter in 2016 which was recorded \$920.32 million. The boom of Portfolio Investment was driven by strong growth of Equity and Bonds and a dramatic capital investment increase in the form of Money Market Instruments.

### **Other Investments**

Other Investment accounted for 30% of the total capital importation in the third quarter of 2017. This category of capital import also grew substantially by 124.55% year on year and by 68.58% quarter on quarter, although not as fast as Portfolio Investment. The \$1,260.1 million Other Investment was mainly in the form of Loans, which hits \$956.7 million in the third quarter. Other Claims also increased notably to \$302.9 million.

Figure 3: Capital Importation by Category - (2016 Q1-2017 Q3)