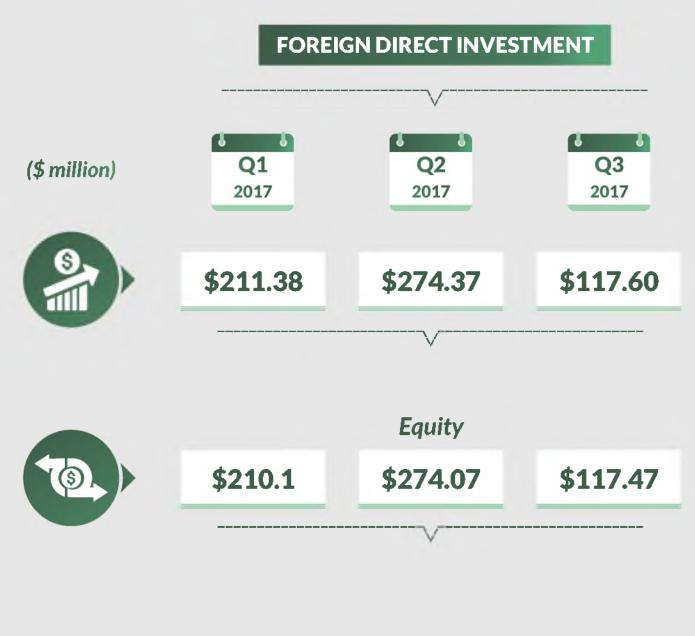

### Foreign Direct Investment (FDI)

The total amount of FDI during the quarter was recorded at \$117.6 million, which declined by 57.14% compared to the previous quarter and 65.48% compared to 2016 Q3 due to the fall in both Equity and Other Capital investment. This category of capital investment showed a surprising decrease in value when both Portfolio Investments and Other Investment grew strongly over the third quarter. Capital import in the form of Equity recorded \$117.5 million and remained the majority of total FDI in the third quarter of 2017 while Other Capital fell from 0.3 to 0.13 million dollars from the second to the third quarter.

\$100

| TABLE 1: Capital Importation by Type | of Investme | nt (\$ millio | n)       |                      |            |        |          |          |          |               |        |          |          |
|--------------------------------------|-------------|---------------|----------|----------------------|------------|--------|----------|----------|----------|---------------|--------|----------|----------|
|                                      | 2015        |               |          |                      |            | 2016   |          |          |          |               | 2017   |          |          |
|                                      | Q1          | Q2            | Q3       | Q4                   | Total 2015 | Q1     | Q2       | Q3       | Q4       | Total<br>2016 | Q1     | Q2       | Q3       |
| Foreign Direct Investment            | 394.61      | 211.14        | 717.71   | 123.16               | 1,446.62   | 174.46 | 184.29   | 340.64   | 344.63   | 1,044.02      | 211.38 | 274.37   | 117.60   |
| Equity                               | 394.56      | 211.01        | 715.85   | 120.98               | 1,442.41   | 173.73 | 184.21   | 340.64   | 344.57   | 1,043.15      | 210.1  | 274.07   | 117.47   |
| Other Capita!                        | 0.05        | 0.13          | 1.85     | 2.17                 | 4.21       | 0.73   | 0.08     |          | 0.67     | 0.88          | 1.28   | 0,30     | 0.13     |
| Portfolio Investment                 | 1,860.65    | 2,183.15      | 1,009.13 | 952 <u>.</u> 5       | 6,005.43   | 271.03 | 337.31   | 920.32   | 284.22   | 1,812.88      | 313.61 | 770.51   | 2,767.42 |
| Equity                               | 1,139.38    | 1,846.08      | 879.97   | 792.12               | 4,657.55   | 201.69 | 279.81   | 201.12   | 176.44   | 859.06        | 101.99 | 614.05   | 1,932.07 |
| Bonas                                | 705.12      | 50.54         | 20.34    | 0.28                 | 776.28     | 1.5    |          | 369      | 25.4     | 395.90        |        | 57.87    | 115.43   |
| Money market instruments             | 16.14       | 286.53        | 108.82   | 160.1                | 571.59     | 67.85  | 57.5     | 350.2    | 82.37    | 557.92        | 211.61 | 98.59    | 719.91   |
| Other Investment                     | 416.34      | 272.07        | 1,021.26 | 481.3                | 2,190.97   | 265.48 | 520.57   | 561,16   | 920.03   | 2,267.24      | 383.28 | 747.A7   | 1,260.08 |
| Trade credits                        |             |               |          |                      |            |        |          |          | 0.16     | 0.16          |        |          |          |
| Loans                                | 384.83      | 153,23        | 696.38   | 420.8 <mark>4</mark> | 1,655.28   | 241.81 | 520.19   | 561.1    | 917.01   | 2,240.11      | 369.28 | 747.47   | 956.69   |
| Currency deposits                    |             | 0.99          | 7.11     |                      | 8.10       |        |          |          | 0.63     | 0.03          | 3      |          | 0.52     |
| Other daims                          | 31.51       | 117.85        | 317.77   | 60.46                | 527.59     | 23.66  | 0.38     | 0.06     | 2.83     | 26.93         | 11     |          | 302.88   |
| TOTAL                                | 2,671.59    | 2,666.36      | 2,748.10 | 1,556.95             | 9,643.00   | 710.97 | 1,042.17 | 1,822.12 | 1,548.88 | 5,124.14      | 908.27 | 1,792.34 | 4,145.10 |