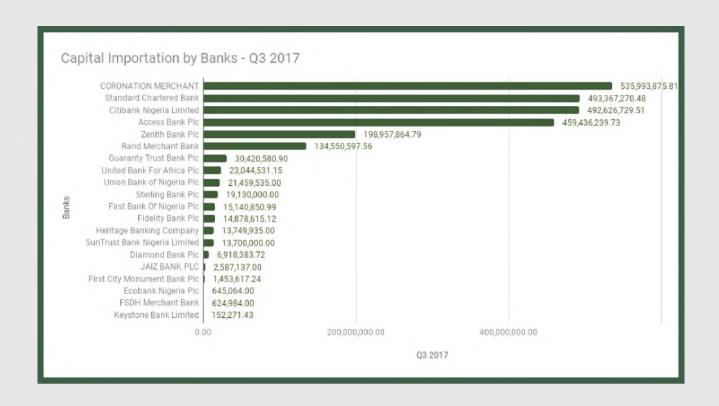

### Capital Importation by Bank

Capital is imported through financial institutions into the country. In the third quarter of 2017, the bank through which the highest share of capital was imported was Standard Chartered Bank, which accounted for 25.49% (\$1,666.3 million) of the total share, up from the 18.7% share it recorded in the first quarter of the year. This was followed by Access Bank, which accounted for 16.62% share or (\$459.4 million) of capital importation, also grew from a share of 2.65% as recorded in the second quarter of the year. The top four banks—Standard Chartered Bank, Access Bank, Ecobank Nigeria, and Zenith Bank received over 67% of capital importation in the third quarter.

Figure 8: Share of Capital Importation by Bank (2017 Q3)

**Capital Importation by Type of Investment** 

\$1.28

Other Capital

\$0.30

\$0.13

**Capital Importation by Type of Investment** 

Money market instruments