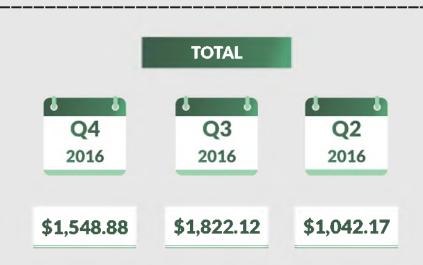

\$100

| TABLE 1: Capital Importation by Type | of Investme | nt (\$ millio | n)       |                      |            |        |          |          |          |               |        |          |          |
|--------------------------------------|-------------|---------------|----------|----------------------|------------|--------|----------|----------|----------|---------------|--------|----------|----------|
|                                      | 2015        |               |          |                      |            | 2016   |          |          |          |               | 2017   |          |          |
|                                      | Q1          | Q2            | Q3       | Q4                   | Total 2015 | Q1     | Q2       | Q3       | Q4       | Total<br>2016 | Q1     | Q2       | Q3       |
| Foreign Direct Investment            | 394.61      | 211.14        | 717.71   | 123.16               | 1,446.62   | 174.46 | 184.29   | 340.64   | 344.63   | 1,044.02      | 211.38 | 274.37   | 117.60   |
| Equity                               | 394.56      | 211.01        | 715.85   | 120.98               | 1,442.41   | 173.73 | 184.21   | 340.64   | 344.57   | 1,043.15      | 210.1  | 274.07   | 117.47   |
| Other Capita!                        | 0.05        | 0.13          | 1.85     | 2.17                 | 4.21       | 0.73   | 0.08     |          | 0.67     | 0.88          | 1.28   | 0,30     | 0.13     |
| Portfolio Investment                 | 1,860.65    | 2,183.15      | 1,009.13 | 952 <u>.</u> 5       | 6,005.43   | 271.03 | 337.31   | 920.32   | 284.22   | 1,812.88      | 313.61 | 770.51   | 2,767.42 |
| Equity                               | 1,139.38    | 1,846.08      | 879.97   | 792.12               | 4,657.55   | 201.69 | 279.81   | 201.12   | 176.44   | 859.06        | 101.99 | 614.05   | 1,932.07 |
| Bonas                                | 705.12      | 50.54         | 20.34    | 0.28                 | 776.28     | 1.5    |          | 369      | 25.4     | 395.90        |        | 57.87    | 115.43   |
| Money market instruments             | 16.14       | 286.53        | 108.82   | 160.1                | 571.59     | 67.85  | 57.5     | 350.2    | 82.37    | 557.92        | 211.61 | 98.59    | 719.91   |
| Other Investment                     | 416.34      | 272.07        | 1,021.26 | 481.3                | 2,190.97   | 265.48 | 520.57   | 561,16   | 920.03   | 2,267.24      | 383.28 | 747.A7   | 1,260.08 |
| Trade credits                        |             |               |          |                      |            |        |          |          | 0.16     | 0.16          |        |          |          |
| Loans                                | 384.83      | 153,23        | 696.38   | 420.8 <mark>4</mark> | 1,655.28   | 241.81 | 520.19   | 561.1    | 917.01   | 2,240.11      | 369.28 | 747.47   | 956.69   |
| Currency deposits                    |             | 0.99          | 7.11     |                      | 8.10       |        |          |          | 0.63     | 0.03          | 3      |          | 0.52     |
| Other daims                          | 31.51       | 117.85        | 317.77   | 60.46                | 527.59     | 23.66  | 0.38     | 0.06     | 2.83     | 26.93         | 11     |          | 302.88   |
| TOTAL                                | 2,671.59    | 2,666.36      | 2,748.10 | 1,556.95             | 9,643.00   | 710.97 | 1,042.17 | 1,822.12 | 1,548.88 | 5,124.14      | 908.27 | 1,792.34 | 4,145.10 |