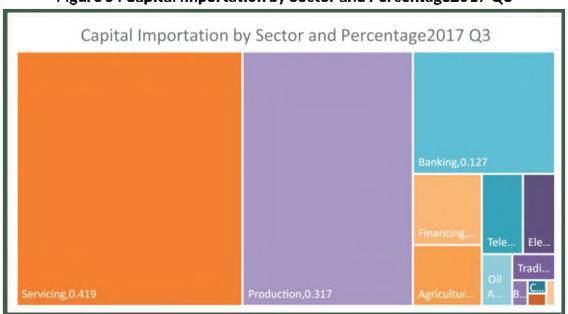

Figure 4: Proportion of Shares to Total Capital Importation in million \$ (2013 Q3-2017 Q3)

In the third quarter of 2017, Servicing became the leading sector which attracted the largest value of capital investment. During the quarter 41.9% foreign capital was invested in servicing sectors, while only 16.07% of the \$4145.1 million flowed to Oil and Gas sectors. Capital Investment to Oil and Gas sectors dropped from \$190.39 in the second quarter of 2017 to only \$16.07 in the third quarter while capital flow to Servicing sectors grew 303.24% quarter to quarter and 1505.95% year on year. Capital investments to IT, Agricultural and Drilling sectors also increased strongly compared to the same quarter last year. However, the absolute values to these sectors remained small.

Figure 5: Capital Importation by Sector and Percentage 2017 Q3

Shares recorded the largest amount of capital imported in Q3 2017 and closely followed by Servicing and Production sectors while Fishing, Hotels, Tanning, Transport and Weaving sectors recorded no capital importation in Q3 2017.