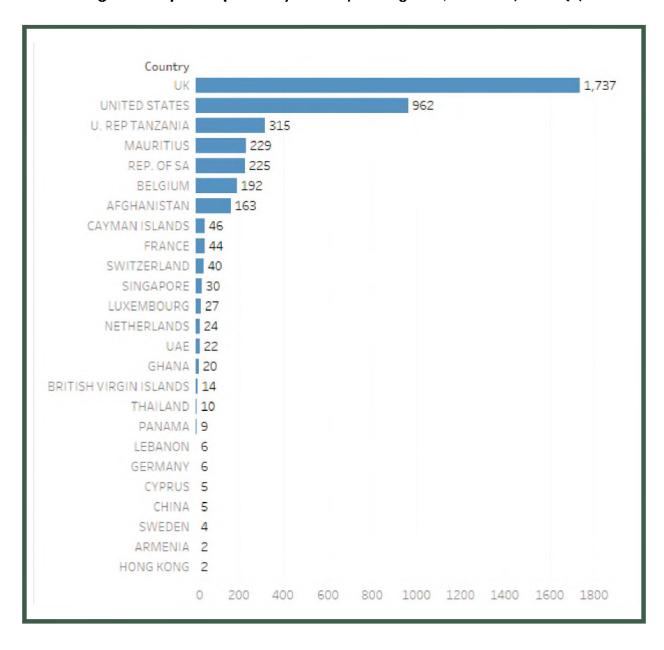

### **Capital Importation by Country of Origin**

The country from which Nigeria imported the most capital was the United Kingdom, which accounted for \$1736.58 million, or 41.89% of the total of capital inflow in 2017 Q3. This value represented a 149.26% increase in capital importation relative to the figure in the previous quarter, and a 58.22% growth over the same period in last year. As well as the existence of an historical relationship between the UK and Nigeria, London (the capital of the UK) is also a key financial centre, which explains the high value of foreign capital was invested by the UK. Since 2010, the UK has accounted for the highest value of capital importation in all but two quarters (both in the second half of 2015).

The country accounting for the second largest value of capital importation was the United States.

The US accounted for \$962.1 million in the third quarter of 2017, or 23.21%. The US has also been one of the most important investors in Nigeria, usually either the largest or second largest investor country. It also shares a language with Nigeria, it has also been historically the largest economy in the world, and is active in foreign investment globally. The next two largest investors in the third quarter of 2017 were Tanzania (accounting for 7.61%) and Mauritius (5.53%).

Figure 7: Capital imported by Country of Origin in \$ millions (2017 Q3)

Nigeria imported the most capital from the United Kingdom, which accounted for \$1,736.58 million of the total capital imported closely followed by the United States and Tanzania while the least was imported from Brazil and Israel.