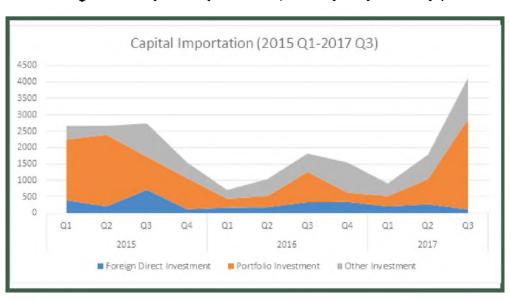

#### Summary

The capital importation into Nigeria in 2017 Q3 recorded a substantial increase compared to the past few quarters, as the economy continued to recover from recession following its exit in Q2 2017. The total capital imported in the third quarter was recorded at \$4,145.1 million, more than double the inflow in the second quarter of this year, representing an increased value of 147.5% on a year on year basis. This inflow of capital in Q3 2017 is the first time since the beginning of 2015 that capital hit over \$4,000 million in a quarter. The boom in capital importation in Q3 2017 was mainly driven by significant growth in both Portfolio Investment and Other Investment.

Figure 1: Capital Importation (2015 Q1 - Q2 2017Q3)

#### **Capital Importation by Type**

Capital Importation can be divided into three main investment types: Foreign Direct Investment (FDI), Portfolio Investment and Other Investments, each comprising various sub-categories. Portfolio Investment, which was recorded at \$2,767.4 million in the third quarter of 2017, remained the largest component of capital import and contributed to 67% of the total amount. This component expanded faster than the other two main categories with a year on year growth rate of 200.7%. Foreign Domestic Investment recorded \$117.6 million which fell by 65.5% year on year while Other Investment increased by 124.55% compared to 2016 Q3. Although Other Investment in 2017 Q3 more than doubled the value in the third quarter of 2016 from \$516.2 million to \$1,260.1 million, it remained about 30% of the total capital importation.