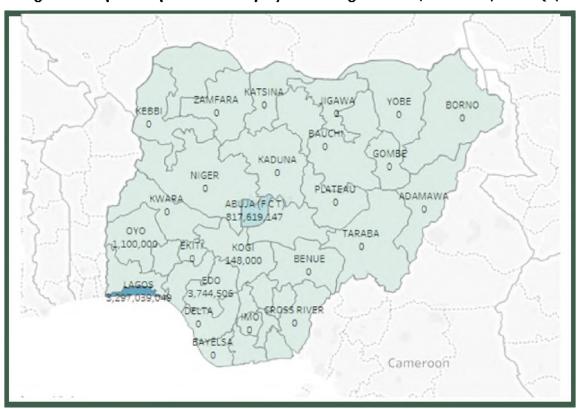

#### **Capital Importation by State**

Lagos remained the state attracting most foreign capital in the third quarter of 2017. Lagos is the commercial and financial capital of Nigeria, and home to Nigeria's Stock Exchange where shares are traded. As such, it accounted for most of the capital imported into the country (\$3,297.0 million in Q3), the percentage dropped from 97.07% in the second quarter to 79.54% in the third quarter although the absolute amount was increasing substantially. This was because capital flow to Abuja (FCT) increased even faster and other states including Akwa Ibom, Edo, Ogun which also started attracting foreign capital investments.

Figure 6: Capital Importation Map by Receiving State in \$ millions (2017 Q3)