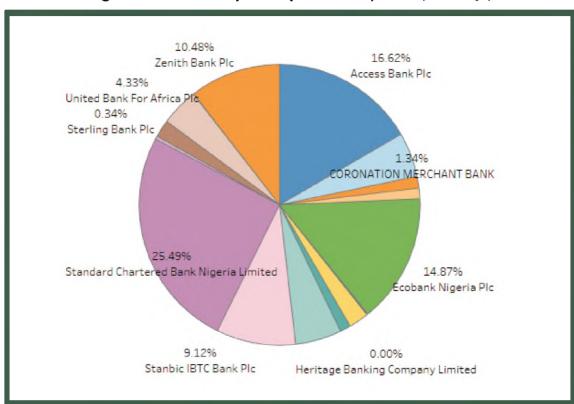

### Capital Importation by Bank

Capital is imported through financial institutions into the country. In the third quarter of 2017, the bank through which the highest share of capital was imported was Standard Chartered Bank, which accounted for 25.49% (\$1,666.3 million) of the total share, up from the 18.7% share it recorded in the first quarter of the year. This was followed by Access Bank, which accounted for 16.62% share or (\$459.4 million) of capital importation, also grew from a share of 2.65% as recorded in the second quarter of the year. The top four banks—Standard Chartered Bank, Access Bank, Ecobank Nigeria, and Zenith Bank received over 67% of capital importation in the third quarter.

Figure 8: Share of Capital Importation by Bank (2017 Q3)

**Capital Importation by Type of Investment** 

\$1.28

Other Capital

\$0.30

\$0.13

**Capital Importation by Type of Investment** 

Money market instruments