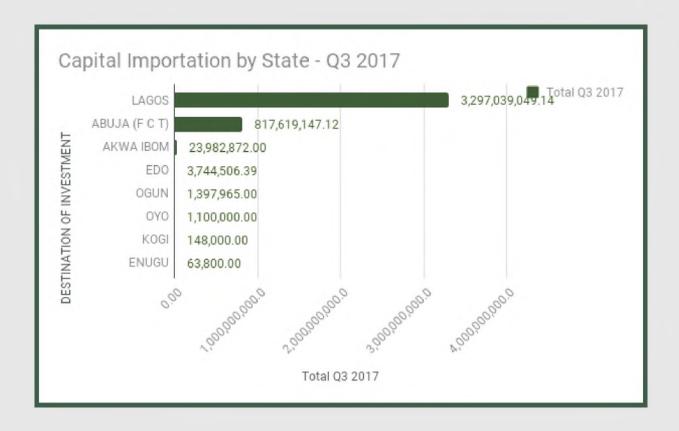

#### **Capital Importation by State**

Lagos remained the state attracting most foreign capital in the third quarter of 2017. Lagos is the commercial and financial capital of Nigeria, and home to Nigeria's Stock Exchange where shares are traded. As such, it accounted for most of the capital imported into the country (\$3,297.0 million in Q3), the percentage dropped from 97.07% in the second quarter to 79.54% in the third quarter although the absolute amount was increasing substantially. This was because capital flow to Abuja (FCT) increased even faster and other states including Akwa Ibom, Edo, Ogun which also started attracting foreign capital investments.

**Capital Importation by State** 

#### **Destination Of Investment**

**LAGOS** 

July

\$1,058,869,638.31

\$1,279,948,628.17

September

\$958,220,782.66

Total Q3 2017

\$3,297,039,049.14

2017 Total (%)

79.54%

### ABUJA (FCT)

\$2,672,176.93

\$12,121,805.19

September

\$802,825,165.00

Total Q3 2017

\$817,619,147.12

19.72%

### **AKWA IBOM**

\$2,587,137.00

\$6,315,000.00

\$15,080,735.00

Total Q3 2017

\$23,982,872.00

0.58%

-----

### EDO

September

\$3,744,506.39

Total Q3 2017

\$3,744,506.39

2017 Total (%)

0.09%

**Capital Importation by State** 

**6** 

July Aug

August

\$398,000.00

OGUN

September

\$999,965.00

Total Q3 2017

\$1,397,965.00

2017 Total (%)

0.03%

#### OYO

.....

September

\$1,100,000.00

Total Q3 2017

\$1,100,000.00

2017 Total (%)

0.03%

#### **KOGI**

July

-----

\$148,000.00

September

-----

Total Q3 2017

\$148,000.00

#### ENUGU

\$63,800.00

August

Total Q3 2017

\$63,800.00

2017 Total (%)

0.00%

**Capital Importation by State** 