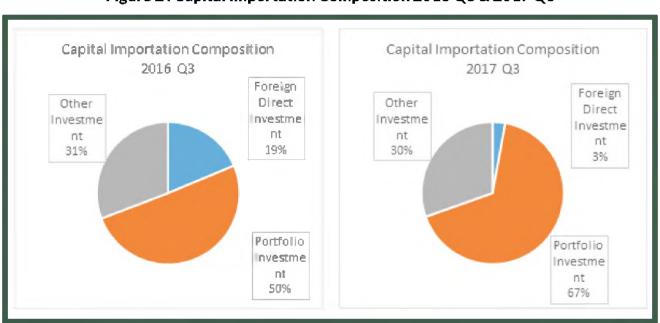

#### **Capital Importation by Type**

Capital Importation can be divided into three main investment types: Foreign Direct Investment (FDI), Portfolio Investment and Other Investments, each comprising various sub-categories. Portfolio Investment, which was recorded at \$2,767.4 million in the third quarter of 2017, remained the largest component of capital import and contributed to 67% of the total amount. This component expanded faster than the other two main categories with a year on year growth rate of 200.7%. Foreign Domestic Investment recorded \$117.6 million which fell by 65.5% year on year while Other Investment increased by 124.55% compared to 2016 Q3. Although Other Investment in 2017 Q3 more than doubled the value in the third quarter of 2016 from \$516.2 million to \$1,260.1 million, it remained about 30% of the total capital importation.

Figure 2: Capital Importation Composition 2016 Q3 & 2017 Q3