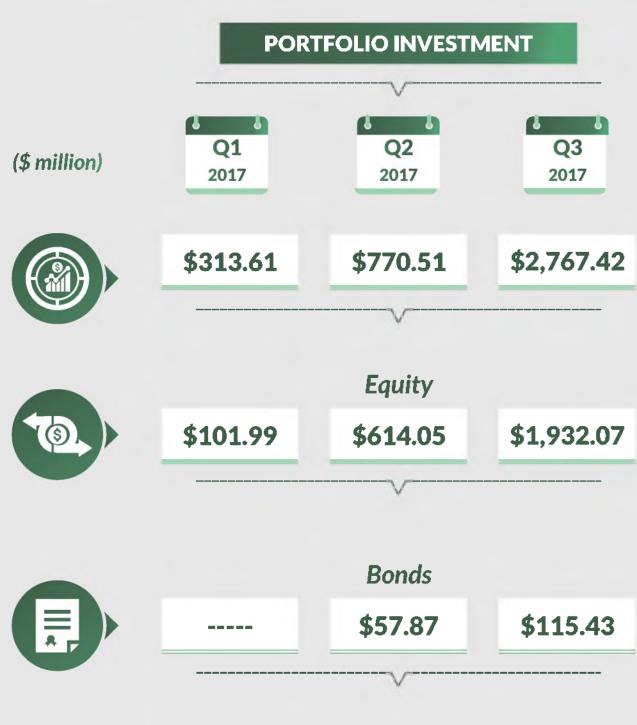

#### **Portfolio Investments**

Portfolio Investment in the third quarter more than tripled the figure of the second quarter of the same year, hitting \$2,767.3 million. This figure was 200.7% higher than the same quarter in 2016 which was recorded \$920.32 million. The boom of Portfolio Investment was driven by strong growth of Equity and Bonds and a dramatic capital investment increase in the form of Money Market Instruments.

\$100

| TABLE 1: Capital Importation by Type | of Investme | nt (\$ millio | n)       |                      |            |        |          |          |          |               |        |          |          |
|--------------------------------------|-------------|---------------|----------|----------------------|------------|--------|----------|----------|----------|---------------|--------|----------|----------|
|                                      | 2015        |               |          |                      |            | 2016   |          |          |          |               | 2017   |          |          |
|                                      | Q1          | Q2            | Q3       | Q4                   | Total 2015 | Q1     | Q2       | Q3       | Q4       | Total<br>2016 | Q1     | Q2       | Q3       |
| Foreign Direct Investment            | 394.61      | 211.14        | 717.71   | 123.16               | 1,446.62   | 174.46 | 184.29   | 340.64   | 344.63   | 1,044.02      | 211.38 | 274.37   | 117.60   |
| Equity                               | 394.56      | 211.01        | 715.85   | 120.98               | 1,442.41   | 173.73 | 184.21   | 340.64   | 344.57   | 1,043.15      | 210.1  | 274.07   | 117.47   |
| Other Capita!                        | 0.05        | 0.13          | 1.85     | 2.17                 | 4.21       | 0.73   | 0.08     |          | 0.67     | 0.88          | 1.28   | 0,30     | 0.13     |
| Portfolio Investment                 | 1,860.65    | 2,183.15      | 1,009.13 | 952 <u>.</u> 5       | 6,005.43   | 271.03 | 337.31   | 920.32   | 284.22   | 1,812.88      | 313.61 | 770.51   | 2,767.42 |
| Equity                               | 1,139.38    | 1,846.08      | 879.97   | 792.12               | 4,657.55   | 201.69 | 279.81   | 201.12   | 176.44   | 859.06        | 101.99 | 614.05   | 1,932.07 |
| Bonas                                | 705.12      | 50.54         | 20.34    | 0.28                 | 776.28     | 1.5    |          | 369      | 25.4     | 395.90        |        | 57.87    | 115.43   |
| Money market instruments             | 16.14       | 286.53        | 108.82   | 160.1                | 571.59     | 67.85  | 57.5     | 350.2    | 82.37    | 557.92        | 211.61 | 98.59    | 719.91   |
| Other Investment                     | 416.34      | 272.07        | 1,021.26 | 481.3                | 2,190.97   | 265.48 | 520.57   | 561,16   | 920.03   | 2,267.24      | 383.28 | 747.A7   | 1,260.08 |
| Trade credits                        |             |               |          |                      |            |        |          |          | 0.16     | 0.16          |        |          |          |
| Loans                                | 384.83      | 153,23        | 696.38   | 420.8 <mark>4</mark> | 1,655.28   | 241.81 | 520.19   | 561.1    | 917.01   | 2,240.11      | 369.28 | 747.47   | 956.69   |
| Currency deposits                    |             | 0.99          | 7.11     |                      | 8.10       |        |          |          | 0.63     | 0.03          | 3      |          | 0.52     |
| Other daims                          | 31.51       | 117.85        | 317.77   | 60.46                | 527.59     | 23.66  | 0.38     | 0.06     | 2.83     | 26.93         | 11     |          | 302.88   |
| TOTAL                                | 2,671.59    | 2,666.36      | 2,748.10 | 1,556.95             | 9,643.00   | 710.97 | 1,042.17 | 1,822.12 | 1,548.88 | 5,124.14      | 908.27 | 1,792.34 | 4,145.10 |