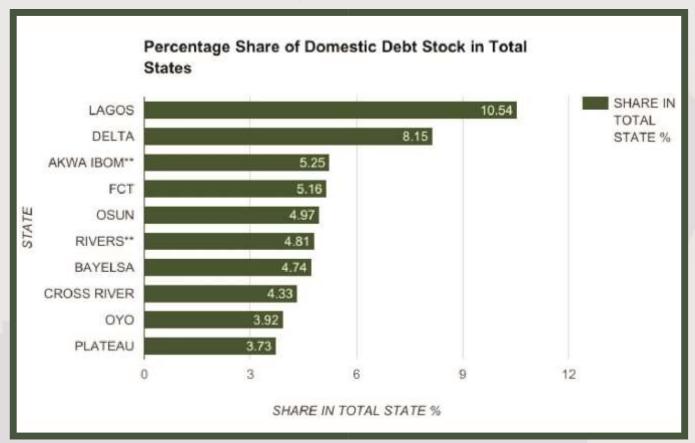

States and Federal Governments' External Debt Stock as at 31st December, 2016

Percentage Share in Total State

2of 2

LAGOS STATE HAS THE HIGHEST PERCENTAGE OF SHARE AMONG ALL THE STATES

| S/N | State             | Debt Stock            |
|-----|-------------------|-----------------------|
| 1   | ABIA              | 53,525,312,006.52     |
| 2   | ADAMAWA           | 62,157,535,395.46     |
| 3   | AKWA IBOM**       | 155,431,513,524.27    |
| 4   | ANAMBRA           | 3,993,892,365.13      |
| 5   | BAUCHI            | 69,988,356,863.98     |
| 6   | BAYELSA           | 140,177,083,911.42    |
| 7   | BENUE             | 63,526,706,066.01     |
| 8   | BORNO             | 30,929,430,222.10     |
| 9   | CROSS RIVER       | 128,142,093,128.98    |
| 10  | DELTA             | 241,231,439,060.79    |
| 11  | EBONYI            | 28,057,144,823.57     |
| 12  | EDO               | 45,091,949,113.97     |
| 13  | EKITI             | 85,049,678,107.89     |
| 14  | ENUGU             | 48,417,542,411.95     |
| 15  | GOMBE             | 48,312,227,448.91     |
| 16  | IMO               | 93,267,764,679.14     |
| 17  | JIGAWA*           | 19,005,549,048.55     |
| 18  | KADUNA            | 63,267,471,968.43     |
| 19  | KANO              | 93,715,181,155.05     |
| 20  | KATSINA*          | 21,449,608,359.00     |
| 21  | KEBBI             | 20,650,989,926.98     |
| 22  | KOGI              | 71,381,258,449.39     |
| 23  | KWARA             | 38,136,723,517.24     |
| 24  | LAGOS             | 311,755,801,825.04    |
| 25  | NASARAWA          | 59,033,751,798.50     |
| 26  | NIGER             | 31,984,093,598.83     |
| 27  | OGUN***           | 75,921,433,395.59     |
| 28  | ONDO              | 53,159,719,890.95     |
| 29  | OSUN              | 147,069,973,626.49    |
| 30  | OYO               | 115,886,553,198.89    |
| 31  | PLATEAU           | 110,340,669,344.38    |
| 32  | RIVERS**          | 142,424,091,344.00    |
| 33  | SOKOTO            | 22,450,254,651.14     |
| 34  | TARABA            | 38,868,702,728.14     |
| 35  | YOBE              | 13,581,297,872.19     |
| 36  | ZAMFARA           | 58,321,024,470.39     |
| 37  | FCT               | 152,804,609,025.30    |
| 38  | TOTAL STATE & FCT | 2,958,508,428,324.56  |
|     | TOTAL FGN         | 11,058,204,296,592.00 |
|     | TOTAL NATIONAL    | 14,016,712,724,916.60 |

### Percentage Share in Total State and National

1 of 2

| S/N | STATE             | SHARE IN TOTAL STATE % | SHARE IN TOTAL NATIONAL % |
|-----|-------------------|------------------------|---------------------------|
| 1   | ABIA              | 1.81                   | 0.38                      |
| 2   | ADAMAWA           | 2.1                    | 0.44                      |
| 3   | AKWA IBOM**       | 5.25                   | 1,11                      |
| 4   | ANAMBRA           | 0.13                   | 0.03                      |
| 5   | BAUCHI            | 2.37                   | 0.5                       |
| 6   | BAYELSA           | 4.74                   | 1                         |
| 7   | BENUE             | 2.15                   | 0.45                      |
| 8   | BORNO             | 1.05                   | 0.22                      |
| 9   | CROSS RIVER       | 4.33                   | 0.91                      |
| 10  | DELTA             | 8.15                   | 1.72                      |
| 11  | EBONYI            | 0.95                   | 0.2                       |
| 12  | EDO               | 1.52                   | 0.32                      |
| 13  | EKITI             | 2.87                   | 0.61                      |
| 14  | ENUGU             | 1.64                   | 0.35                      |
| 15  | GOMBE             | 1.63                   | 0.34                      |
| 16  | IMO               | 3.15                   | 0.67                      |
| 17  | JIGAWA*           | 0.64                   | 0.14                      |
| 18  | KADUNA            | 2.14                   | 0.45                      |
| 19  | KANO              | 3.17                   | 0.67                      |
| 20  | KATSINA*          | 0.73                   | 0.15                      |
| 21  | KEBBI             | 0.7                    | 0.15                      |
| 22  | KOGI              | 2.41                   | 0.51                      |
| 23  | KWARA             | 1.29                   | 0.27                      |
| 24  | LAGOS             | 10.54                  | 2.22                      |
| 25  | NASARAWA          | 2                      | 0.42                      |
| 26  | NIGER             | 1.08                   | 0.23                      |
| 27  | OGUN***           | 2.57                   | 0.54                      |
| 28  | ONDO              | 1.8                    | 0.38                      |
| 29  | OSUN              | 4.97                   | 1.05                      |
| 30  | OYO               | 3.92                   | 0.83                      |
| 31  | PLATEAU           | 3.73                   | 0.79                      |
| 32  | RIVERS**          | 4.81                   | 1.02                      |
| 33  | SOKOTO            | 0.76                   | 0.16                      |
| 34  | TARABA            | 1.31                   | 0.28                      |
| 35  | YOBE              | 0.46                   | 0.1                       |
| 36  | ZAMFARA           | 1.97                   | 0.42                      |
| 37  | FCT               | 5.16                   | 1.09                      |
| 38  | TOTAL STATE & FCT | 100                    | 21.11                     |
|     | TOTAL FGN         | <b>3</b> (             | 78.89                     |
|     | TOTAL NATIONAL    | (9)                    | 100                       |

Total Domestic Debt Of The FGN, 36 States And The FCT, as at December 31, 2016

Percentage Share in Total State

2 of 2

LAGOS STATE HAS THE HIGHEST PERCENTAGE OF SHARE AMONG ALL THE STATES

**FGN Domestic Debt Stock by Instruments** 