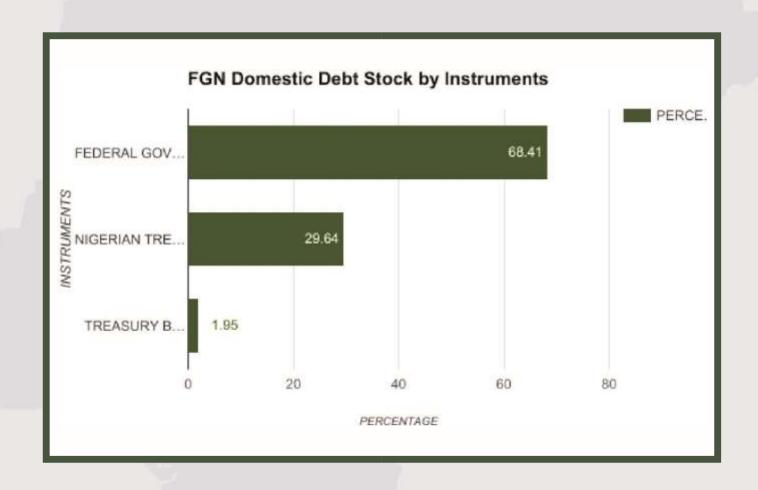

A breakdown of the FGN domestic debt stock by instruments reflected that N7.56trn or 68.41% of the debt are in Federal Government Bonds; N3.28trn or 29.64% are in treasury bills and N215.99mln or 1.95% are in treasury bonds.

Total Domestic Debt Of The FGN, 36 States And The FCT, as at December 31, 2016

Percentage Share in Total State

2 of 2

LAGOS STATE HAS THE HIGHEST PERCENTAGE OF SHARE AMONG ALL THE STATES

**FGN Domestic Debt Stock by Instruments** 

| INSTRUMENTS              | AMOUNT                | PERCENTAGE |  |
|--------------------------|-----------------------|------------|--|
| FEDERAL GOVERNMENT BONDS | 7,564,937,465,592.00  | 68.41      |  |
| NIGERIAN TREASURY BILLS  | 3,277,278,831,000.00  | 29.64      |  |
| TREASURY BONDS           | 215,988,000,000.00    | 1.95       |  |
| TOTAL                    | 11,058,204,296,592.00 | 100        |  |