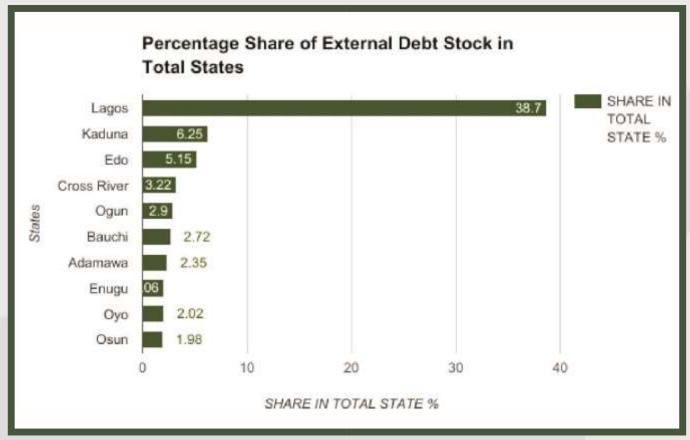

Lagos State has the highest foreign debt profile among the thirty-six states and the FCT accounting for 38.70% while Kaduna (6.25%), Edo (5.15%), Cross River (3.22%) and Ogun (2.90%) followed closely. Similarly, Lagos State has the highest domestic debt profile among the thirty-six and the FCT accounting for 10.54% while Delta (8.15%), Akwa Ibom (5.25%), FCT (5.16%) and Osun (4.97%) followed in that order.

States and Federal Governments' External Debt Stock as at 31st December, 2016

|      |                   | Multilateral     | Bilateral (AFD) | Bilateral (CHINA EXIM BANK,  | Total             |
|------|-------------------|------------------|-----------------|------------------------------|-------------------|
| S/No | States and FGN    | (\$)             | (\$)            | JICA, INDIA, KFW) & Eurobond | (\$)              |
|      |                   |                  |                 | (\$)                         |                   |
| 1    | Abia              | 41,290,438.92    | **              | -                            | 41,290,438.92     |
| 2    | Adamawa           | 77,231,530.91    | 6,500,000.00    | 100                          | 83,731,530.91     |
| 3    | Akwa Ibom         | 50,555,649.25    |                 | 12.1                         | 50,555,649.25     |
| 4    | Anambra           | 62,883,387.47    |                 |                              | 62,883,387.47     |
| 5    | Bauchi            | 97,174,751.48    |                 | 12/                          | 97,174,751.48     |
| 6    | Bayelsa           | 39,252,787.66    | *               | 100                          | 39,252,787.66     |
| 7    | Benue             | 34,683,473.86    | *               | 12.1                         | 34,683,473.86     |
| 8    | Borno             | 22,068,385.04    | -               | -                            | 22,068,385.04     |
| 9    | Cross River       | 84,995,639.01    | 30,000,000.00   | 12/                          | 114,995,639.01    |
| 10   | Delta             | 42,318,066.03    | **              | -                            | 42,318,066.03     |
| 11   | Ebonyi            | 46,383,284.02    |                 | 527                          | 46,383,284.02     |
| 12   | Edo               | 183,641,998.74   |                 | -                            | 183,641,998.74    |
| 13   | Ekiti             | 56,877,230.80    | *               | 12/                          | 56,877,230.80     |
| 14   | Enugu             | 67,088,934.02    | 6,500,000.00    |                              | 73,588,934.02     |
| 15   | Gombe             | 37,841,651.38    |                 | 121                          | 37,841,651.38     |
| 16   | lmo               | 60,217,190.98    |                 | - '                          | 60,217,190.98     |
| 17   | Jigawa            | 32,415,951.20    | *               | -21                          | 32,415,951.20     |
| 18   | Kaduna            | 222,882,926.46   |                 | *                            | 222,882,926.46    |
| 19   | Kano              | 58,247,338.91    |                 |                              | 58,247,338.91     |
| 20   | Katsina           | 68,060,334.71    |                 | -                            | 68,060,334.71     |
| 21   | Kebbi             | 46.101,478.45    |                 |                              | 46,101,478,45     |
| 22   | Kogi              | 31,947,420.16    |                 | *                            | 31,947,420.16     |
| 23   | Kwara             | 48,975,899.49    |                 |                              | 48,975,899.49     |
| 24   | Lagos             | 1,254,150,731.09 | 126,500,000.00  | *                            | 1,380,650,731.09  |
| 25   | Nassarawa         | 56,021,853.27    |                 |                              | 56,021,853.27     |
| 26   | Niger             | 38,849,530.40    | 6,500,000.00    | *                            | 45,349,530.40     |
| 27   | Ogun              | 98,416,368.77    | 5,000,000.00    |                              | 103,416,368.77    |
| 28   | Ondo              | 49,527,401.22    | (E)             | -                            | 49,527,401.22     |
| 29   | Osun              | 58,287,856.79    | 12,245,989.00   |                              | 70,533,845.79     |
| 30   | Оуо               | 71,913,437.74    | -               | -                            | 71,913,437.74     |
| 31   | Plateau           | 29,139,067.38    |                 |                              | 29,139,067.38     |
| 32   | Rivers            | 48,256,593.97    |                 | *                            | 48,256,593.97     |
| 33   | Sokoto            | 39,785,679.95    |                 |                              | 39,785,679.95     |
| 34   | Taraba            | 21,926,982.52    |                 | *                            | 21,926,982.52     |
| 35   | Yobe              | 28,536,278.90    | *               |                              | 28,536,278.90     |
| 36   | Zamfara           | 33.614.368.27    |                 | *                            | 33,614,368.27     |
| 37   | FCT               | 32,810,348.60    | *               |                              | 32.810.348.60     |
| - W. | Total State & FCT | 3,374,372,247.82 | 193,245,989.00  | *                            | 3,567,618,236.82  |
|      | Total FGN         | 4,613,849,622.18 | 5.000.000.00    | 3,219,808,738.00             | 7,838,658,360.18  |
|      | Total National    | 7,988,221,870.00 | 198,245,989.00  | 3,219,808,738.00             | 11,406,276,597.00 |

#### Percentage Share in Total State and National

1of 2

| S/No | States and FGN    | SHARE IN TOTAL STATE % | SHARE IN TOTAL NATIONAL % |
|------|-------------------|------------------------|---------------------------|
| 1    | Abia              | 1.16                   | 0.36                      |
| 2    | Adamawa           | 2.35                   | 0.73                      |
| 3    | Akwa Ibom         | 1.42                   | 0.44                      |
| 4    | Anambra           | 1.76                   | 0.55                      |
| 5    | Bauchi            | 2.72                   | 0.85                      |
| 6    | Bayelsa           | 1.1                    | 0.34                      |
| 7    | Benue             | 0.97                   | 0.3                       |
| 8    | Borno             | 0.62                   | 0.19                      |
| 9    | Cross River       | 3.22                   | 1.01                      |
| 10   | Delta             | 1.19                   | 0.37                      |
| 11   | Ebonyi            | 1.3                    | 0.41                      |
| 12   | Edo               | 5.15                   | 1.61                      |
| 13   | Ekiti             | 1.59                   | 0.5                       |
| 14   | Enugu             | 2.06                   | 0.65                      |
| 15   | Gombe             | 1.06                   | 0.33                      |
| 16   | lmo               | 1.69                   | 0.53                      |
| 17   | Jigawa            | 0.91                   | 0.28                      |
| 18   | Kaduna            | 6.25                   | 1.95                      |
| 19   | Kano              | 1.63                   | 0.51                      |
| 20   | Katsina           | 1.91                   | 0.6                       |
| 21   | Kebbi             | 1.29                   | 0.4                       |
| 22   | Kogi              | 0.9                    | 0.28                      |
| 23   | Kwara             | 1.37                   | 0.43                      |
| 24   | Lagos             | 38.7                   | 12.1                      |
| 25   | Nassarawa         | 1.57                   | 0.49                      |
| 26   | Niger             | 1.27                   | 0.4                       |
| 27   | Ogun              | 2.9                    | 0.91                      |
| 28   | Ondo              | 1.39                   | 0.43                      |
| 29   | Osun              | 1.98                   | 0.62                      |
| 30   | Oyo               | 2.02                   | 0.63                      |
| 31   | Plateau           | 0.82                   | 0.26                      |
| 32   | Rivers            | 1.35                   | 0.42                      |
| 33   | Sokoto            | 1.12                   | 0.35                      |
| 34   | Taraba            | 0.61                   | 0.19                      |
| 35   | Yobe              | 0.8                    | 0.25                      |
| 36   | Zamfara           | 0.94                   | 0.29                      |
| 37   | FCT               | 0.92                   | 0.29                      |
|      | Total State & FCT | 100                    | 31.28                     |
|      | Total FGN         | 12                     | 68.72                     |
|      | Total National    | (#1                    | 100                       |