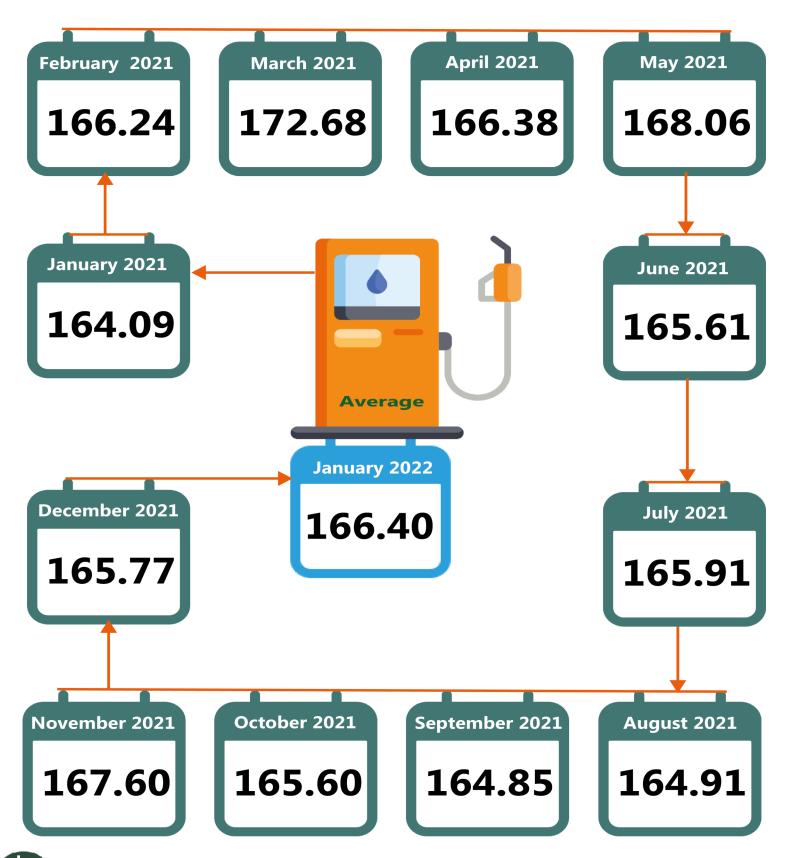

## **EXECUTIVE SUMMARY**

The average retail price paid by consumers for premium motor spirit (Petrol) increased to N166.40 in January 2022 from N164.09 in January 2021 indicting 1.41% increase on year-on-year.

On month-on-month, the average retail price increased from N165.76 in December 2021 to N166.40 in January 2022, showing an increase of 0.38%. States with the highest average retail price of premium motor spirit (Petrol) were Abia with N177.33, Kebbi with N176.11 and Cross River with N172.38.

# PREMIUM MOTOR SPIRIT (PETROL) PRICE WATCH - JANUARY 2022

12 Months Average Prices