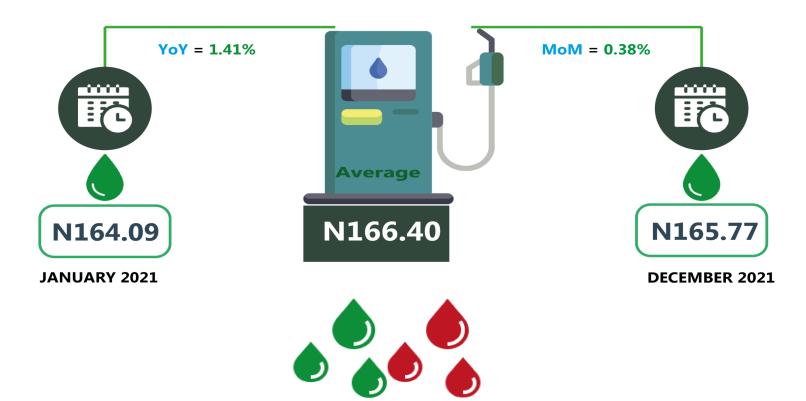

## **EXECUTIVE SUMMARY**

The average retail price paid by consumers for premium motor spirit (Petrol) increased to N166.40 in January 2022 from N164.09 in January 2021 indicting 1.41% increase on year-on-year.

On month-on-month, the average retail price increased from N165.76 in December 2021 to N166.40 in January 2022, showing an increase of 0.38%. States with the highest average retail price of premium motor spirit (Petrol) were Abia with N177.33, Kebbi with N176.11 and Cross River with N172.38.