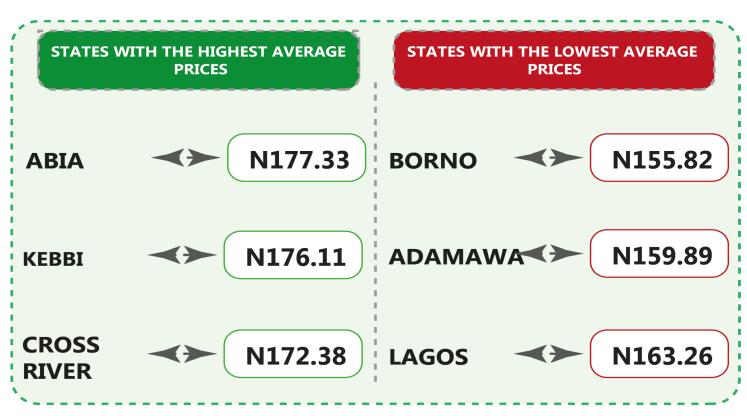

On month-on-month, the average retail price increased from N165.76 in December 2021 to N166.40 in January 2022, showing an increase of 0.38%. States with the highest average retail price of premium motor spirit (Petrol) were Abia with N177.33, Kebbi with N176.11 and Cross River with N172.38.

On the other hand, States with the lowest average retail price of premium motor spirit (Petrol) were Borno, Adamawa and Lagos with N155.81, N159.88 and N163.26 respectively. Likewise, the highest average retail price was recorded in the South-East zone with N170.48 while the North-East had the least with N162.62.