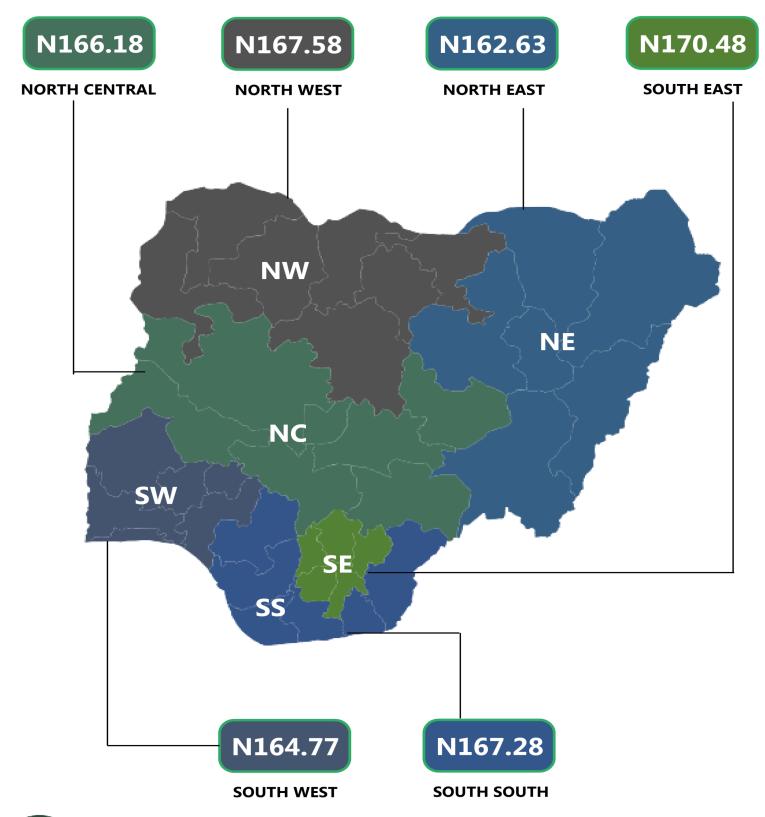

On the other hand, States with the lowest average retail price of premium motor spirit (Petrol) were Borno, Adamawa and Lagos with N155.81, N159.88 and N163.26 respectively. Likewise, the highest average retail price was recorded in the South-East zone with N170.48 while the North-East had the least with N162.62.

# PREMIUM MOTOR SPIRIT (PETROL) PRICE WATCH - JANUARY 2022

Average PMS Prices Across Zones

| ZONES AVERAGE PRICES                   |        |
|----------------------------------------|--------|
| NORTH CENTRAL                          | 166.18 |
| NORTH EAST                             | 162.63 |
| NORTH WEST                             | 167.58 |
| SOUTH EAST                             | 170.48 |
| SOUTH SOUTH                            | 167.28 |
| SOUTH WEST                             | 164.77 |
|                                        |        |
| STATES WITH THE HIGHEST AVERAGE PRICES |        |
| Abia                                   | 177.33 |
| Kebbi                                  | 176.11 |
| Cross River                            | 172.38 |
| STATES WITH THE LOWEST AVERAGE PRICES  |        |
| Lagos                                  | 163.26 |
| Adamawa                                | 159.89 |
| Borno                                  | 155.82 |