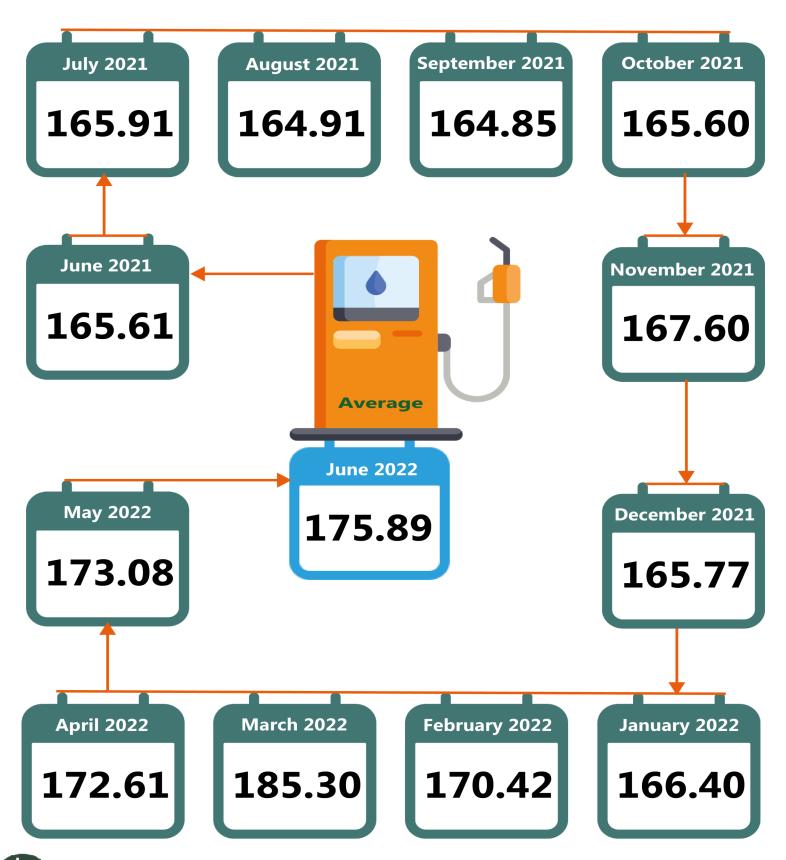

# PREMIUM MOTOR SPIRIT (PETROL) PRICE WATCH

- JUNE 2022

12 Months Average Prices