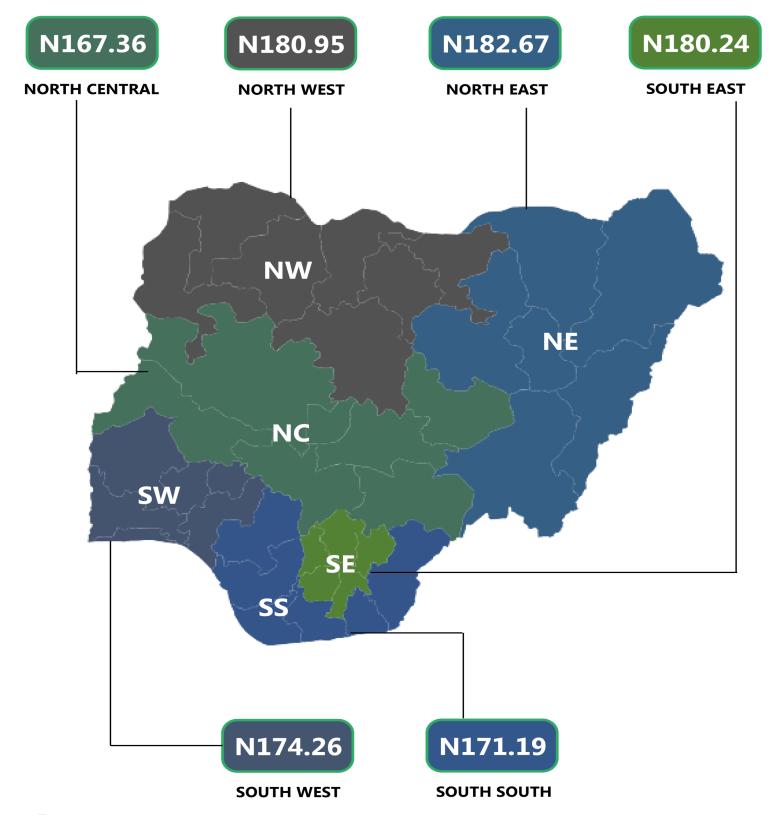

On state profile analysis, the highest average retail price for Premium Motor Spirit (Petrol) was recorded in Sokoto with N195.55, followed by Kaduna and Adamawa with N190.80 and N190.67 respectively. On the other hand, the lowest average retail price for Petrol was recorded in Benue with N165.00, followed by Ogun and Kebbi with N165.20 and N165.33 respectively. More so, the highest average retail price was recorded in the North-East zone with N182.67, while the North-Central had the least with N167.36.

# PREMIUM MOTOR SPIRIT (PETROL) PRICE WATCH - JUNE 2022

Average PMS Prices Across Zones