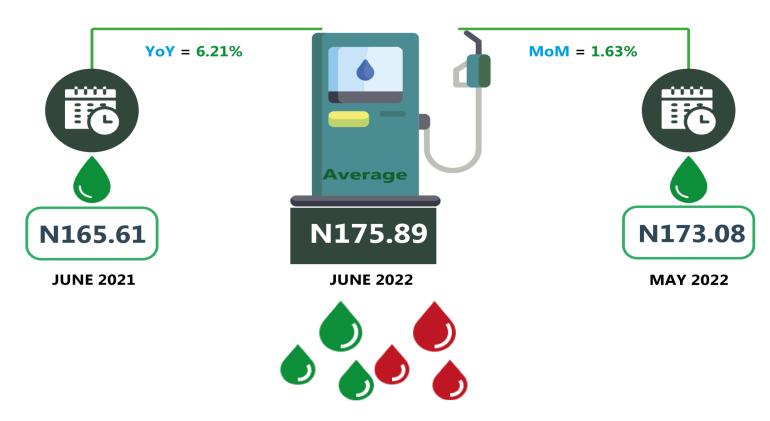

## **EXECUTIVE SUMMARY**

The average retail price paid by consumers for Premium Motor Spirit (Petrol) increased to N175.89 in June 2022 from N165.61 recorded in June 2021, indicating a 6.21% increase. Likewise, on a month-onmonth basis, the average retail price increased by 1.63% from N173.08 in May 2022, compared to the average retail price paid by consumers in June 2022.