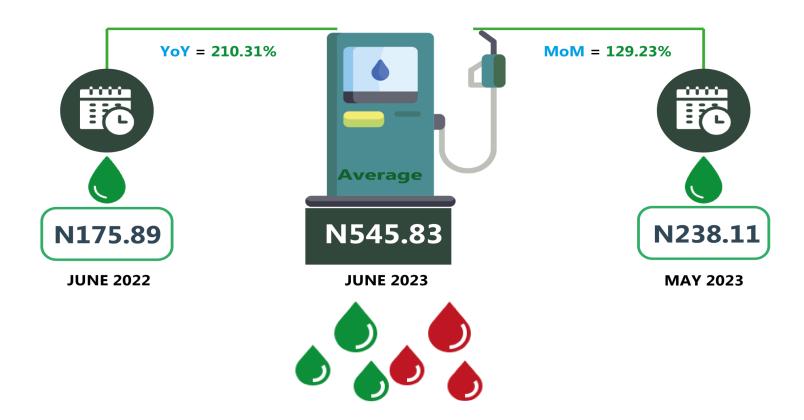

## **EXECUTIVE SUMMARY**

The average retail price paid by consumers for Premium Motor Spirit (Petrol) in June 2023 was N545.83, indicating an increase of 210.31% relative to the value recorded in June 2022 (N175.89). Likewise, comparing the average price value with the previous month (i.e. May 2023), the average retail price increased by 129.23% from N238.11.