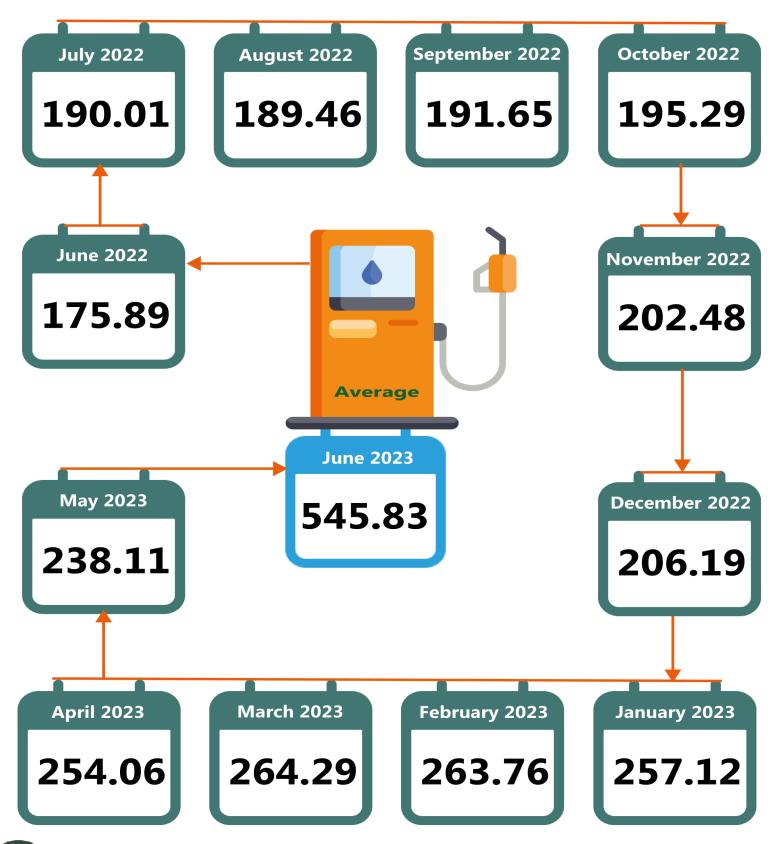

## **EXECUTIVE SUMMARY**

The average retail price paid by consumers for Premium Motor Spirit (Petrol) in June 2023 was N545.83, indicating an increase of 210.31% relative to the value recorded in June 2022 (N175.89). Likewise, comparing the average price value with the previous month (i.e. May 2023), the average retail price increased by 129.23% from N238.11.

## PREMIUM MOTOR SPIRIT (PETROL) PRICE WATCH

- JUNE 2023

12 Months Average Prices