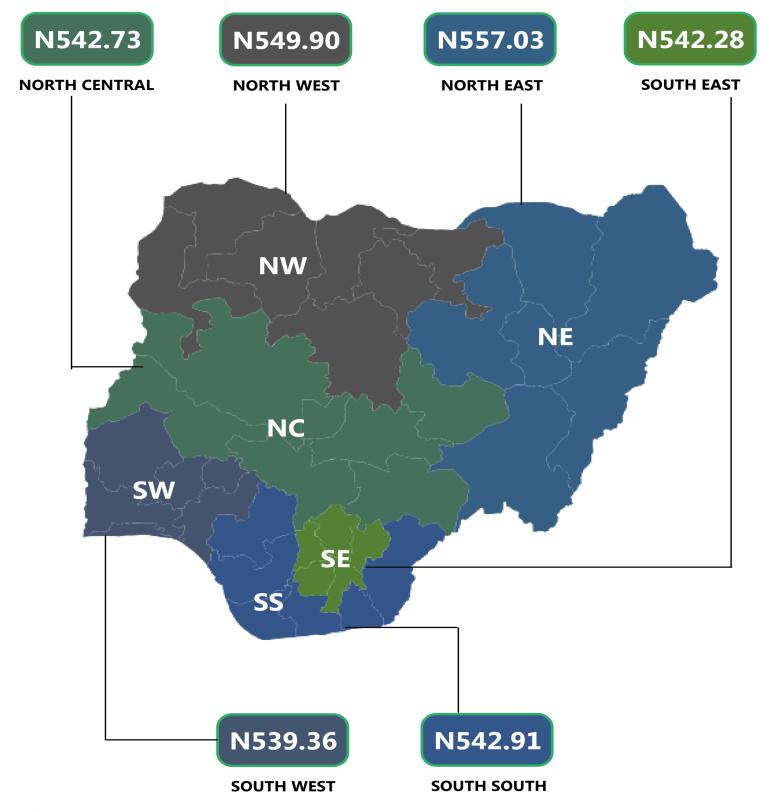

On state profile analysis, Taraba state had the highest average retail price for Premium Motor Spirit (Petrol) with N562.86, followed by Yobe with N562.31 and Kano with N561.82. On the other hand, Anambra recorded the lowest average retail price for Premium Motor Spirit (Petrol) with N534.44, followed by Ebonyi with N535.00 and Oyo with N537.43. In addition, analysis by zone showed that the North-East recorded the highest average retail price in June 2023 with N557.03, while the South-West had the lowest with N539.36.

# PREMIUM MOTOR SPIRIT (PETROL) PRICE WATCH - JUNE 2023

Average PMS Prices Across Zones