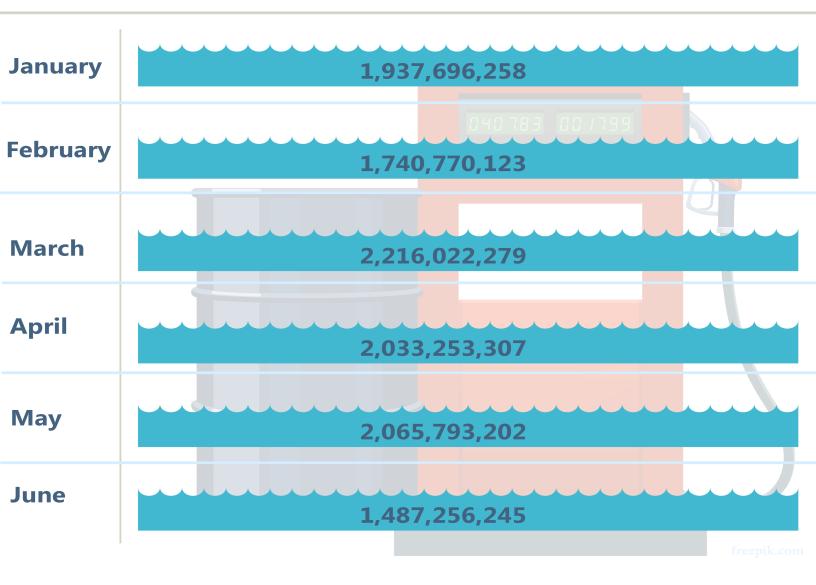

# TRUCK OUT (Litres)

# Appendix

|       | PMS TRUCKOUT/ EVACU | JATION ( LITRES) |                |
|-------|---------------------|------------------|----------------|
|       |                     |                  |                |
| STATE | 2021                | 2022             | 2023           |
|       |                     |                  |                |
| JAN   | 1,919,622,942       | 2,015,415,236    | 1,937,696,258  |
|       |                     |                  |                |
| FEB   | 1,626,487,048       | 1,562,841,578    | 1,740,770,123  |
|       |                     |                  |                |
| MAR   | 2,065,970,561       | 2,362,524,293    | 2,216,022,279  |
|       |                     |                  |                |
| APR   | 1,967,647,544       | 2,186,686,170    | 2,033,253,307  |
|       |                     |                  |                |
| MAY   | 1,949,185,416       | 2,043,004,610    | 2,065,793,202  |
|       |                     |                  |                |
| JUN   | 1,864,330,969       | 2,020,467,183    | 1,487,256,245  |
|       |                     |                  |                |
| JUL   | 1,798,743,416       | 1,990,871,414    | 1,412,517,132  |
|       |                     |                  |                |
| AUG   | 1,786,127,364       | 2,069,381,577    | 1,338,141,764  |
|       |                     |                  |                |
| SEP   | 1,743,232,069       | 1,966,548,565    |                |
| OCT   | 1 744 054 422       | 1 774 000 540    |                |
| ОСТ   | 1,714,951,123       | 1,771,999,510    |                |
| NOV   | 1,980,056,041       | 2,085,174,443    |                |
| 1104  | 1,500,030,041       | 2,003,117773     |                |
| DEC   | 2,175,688,625       | 2,272,011,010    |                |
| 520   | 2,173,000,023       | 2,272,010        |                |
| TOTAL | 22,592,043,118      | 24,346,925,589   | 14,231,450,310 |