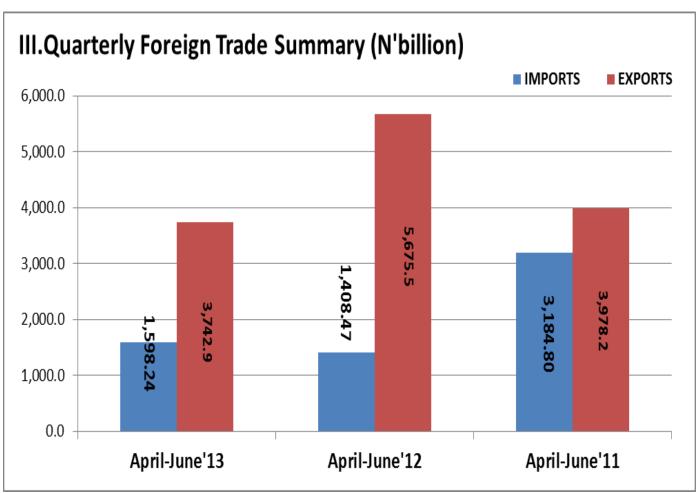

| Table 1 | Summar | y of Foreign | Trade | (N'Million) |
|---------|--------|--------------|-------|-------------|
|         |        |              |       |             |

| Tabl     | e i Summary o | of Foreign Trade ( | N'MIIIION)   |              |              |               |                 |                | $\overline{}$ |          |
|----------|---------------|--------------------|--------------|--------------|--------------|---------------|-----------------|----------------|---------------|----------|
|          |               |                    |              |              | Crude Oil E  | Non Crude Oil | Exports   Total | Crude Oil Lots | 3 (%) age 15  | 00° 45   |
|          | Imports (cif) | Exports(fob)       | Balance      | Total Trade  | Crude        | Non Cre Expe  | Exports Trade   | Crude Expor    | % Change      | % Change |
| 2011     | 9,892,644.1   | 19,440,357.0       | 9,547,712.9  | 29,333,001.1 | 13,935,861.4 | 5,504,495.6   | 66.3            | 71.7           |               |          |
| 2012     | 5,624,870.4   | 22,446,320.2       | 16,821,449.8 | 28,071,190.7 | 15,531,898.9 | 6,914,421.4   | 80.0            | 69.2 -         | 43.1          | 15.5     |
| 2013 YTD | 3,244,982.0   | 7,195,040.7        | 3,950,058.7  | 10,440,022.7 | 5,740,090.4  | 1,454,950.3   | 68.9            | 79.8           |               |          |
| 2011 Q1  | 3,107,552.0   | 3,217,724.6        | 110,172.6    | 6,325,276.6  | 2,422,772.3  | 794,952.3     | 50.9            | 75.3           |               |          |
| Q2       | 3,184,795.5   | 3,978,184.1        | 793,388.6    | 7,162,979.7  | 3,385,351.1  | 592,833.0     | 55.5            | 85.1           | 2.5           | 23.6     |
| Q3       | 2,203,226.5   | 5,112,250.0        | 2,909,023.5  | 7,315,476.5  | 4,617,788.7  | 494,461.3     | 69.9            | 90.3 -         | 30.8          | 28.5     |
| Q4       | 1,397,070.1   | 7,132,198.3        | 5,735,128.2  | 8,529,268.4  | 3,509,949.3  | 3,622,249.0   | 83.6            | 49.2 -         | 36.6          | 39.5     |
| 2012 Q1  | 1,652,275.7   | 4,969,746.9        | 3,317,471.2  | 6,622,022.5  | 3,716,111.4  | 1,253,635.5   | 75.0            | 74.8           | 18.3 -        | 30.3     |
| Q2       | 1,408,467.7   | 5,675,481.0        | 4,267,013.3  | 7,083,948.7  | 3,548,394.1  | 2,127,086.8   | 80.1            | 62.5 -         | 14.8          | 14.2     |
| Q3       | 1,271,281.4   | 5,908,151.6        | 4,636,870.2  | 7,179,433.0  | 4,164,767.1  | 1,743,384.5   | 82.3            | 70.5 -         | 9.7           | 4.1      |
| Q4       | 1,292,845.7   | 5,892,940.8        | 4,600,095.1  | 7,185,786.5  | 4,102,626.3  | 1,790,314.5   | 82.0            | 69.6           | 1.7 -         | 0.3      |
| 2013 Q1  | 1,646,744.1   | 3,452,132.9        | 1,805,388.8  | 5,098,877.0  | 3,030,657.0  | 421,475.9     | 67.7            | 87.8           | 27.4 -        | 41.4     |
| Q2       | 1,598,237.9   | 3,742,907.8        | 2,144,669.9  | 5,341,145.7  | 2,709,433.5  | 1,033,474.3   | 70.1            | 72.4 -         | 2.9           | 8.4      |
| 2011 Jan | 1,176,565.8   | 883,915.7          | - 292,650.0  | 2,060,481.5  | 807,423.2    | 76,492.5      | 42.9            | 91.3           |               |          |
| Feb      | 376,253.3     | 1,371,258.5        | 995,005.2    | 1,747,511.9  | 763,814.0    | 607,444.5     | 78.5            | 55.7 -         | 68.0          | 55.1     |
| Mar      | 1,554,732.9   | 962,550.3          | - 592,182.6  | 2,517,283.2  | 851,535.1    | 111,015.3     | 38.2            | 88.5           | 313.2 -       | 29.8     |
| Apr      | 417,001.5     | 1,221,431.7        | 804,430.3    | 1,638,433.2  | 1,182,567.5  | 38,864.2      | 74.5            | 96.8 -         | 73.2          | 26.9     |
| May      | 1,300,213.0   | 1,078,957.0        | - 221,256.0  | 2,379,170.0  | 906,258.8    | 172,698.2     | 45.4            | 84.0           | 211.8 -       | 11.7     |
| Jun      | 1,467,581.1   | 1,677,795.4        | 210,214.3    | 3,145,376.5  | 1,296,524.8  | 381,270.6     | 53.3            | 77.3           | 12.9          | 55.5     |
| Jul      | 962,886.5     | 1,316,744.4        | 353,857.8    | 2,279,630.9  | 1,275,647.6  | 41,096.8      | 57.8            | 96.9 -         | 34.4 -        | 21.5     |
| Aug      | 725,524.1     | 1,349,017.2        | 623,493.1    | 2,074,541.4  | 1,308,279.9  | 40,737.4      | 65.0            | 97.0 -         | 24.7          | 2.5      |
| Sep      | 514,815.9     | 2,446,488.4        | 1,931,672.5  | 2,961,304.3  | 2,033,861.2  | 412,627.2     | 82.6            | 83.1 -         | 29.0          | 81.4     |
| Oct      | 426,399.0     | 2,604,193.8        | 2,177,794.7  | 3,030,592.8  | 1,198,724.8  | 1,405,469.0   | 85.9            | 46.0 -         | 17.2          | 6.4      |
| Nov      | 448,998.9     | 1,879,088.3        | 1,430,089.3  | 2,328,087.2  | 1,112,751.2  | 766,337.0     | 80.7            | 59.2           | 5.3 -         | 27.8     |
| Dec      | 521,672.2     | 2,648,916.3        | 2,127,244.1  | 3,170,588.4  | 1,198,473.3  | 1,450,442.9   | 83.5            | 45.2           | 16.2          | 41.0     |
| 2012 Jan | 730,956.6     | 1,265,686.3        | 534,729.6    | 1,996,642.9  | 1,234,152.0  | 31,534.2      | 63.4            | 97.5           | 40.1 -        | 52.2     |
| Feb      | 444,026.3     | 1,563,221.3        | 1,119,195.0  | 2,007,247.7  | 1,229,982.5  | 333,238.9     | 77.9            | 78.7 -         | 39.3          | 23.5     |
| Mar      | 477,292.7     | 2,140,839.3        | 1,663,546.6  | 2,618,132.0  | 1,251,976.9  | 888,862.4     | 81.8            | 58.5           | 7.5           | 37.0     |
| Apr      | 390,437.5     | 2,347,438.8        | 1,957,001.3  | 2,737,876.3  | 1,308,099.0  | 1,039,339.9   | 85.7            | 55.7 -         | 18.2          | 9.7      |
| May      | 470,844.6     | 1,903,246.2        | 1,432,401.6  | 2,374,090.8  | 1,127,254.8  | 775,991.4     | 80.2            | 59.2           | 20.6 -        | 18.9     |
| Jun      | 547,185.6     | 1,424,795.9        | 877,610.3    | 1,971,981.6  | 1,113,040.3  | 311,755.6     | 72.3            | 78.1           | 16.2 -        | 25.1     |
| Jul      | 426,914.5     | 1,935,154.8        | 1,508,240.3  | 2,362,069.3  | 1,527,535.3  | 407,619.5     | 81.9            | 78.9 -         | 22.0          | 35.8     |
| Aug      | 458,624.5     | 2,041,635.0        | 1,583,010.5  | 2,500,259.5  | 1,413,970.2  | 627,664.8     | 81.7            | 69.3           | 7.4           | 5.5      |
| Sep      | 385,742.4     | 1,931,361.8        | 1,545,619.4  | 2,317,104.2  | 1,223,261.5  | 708,100.3     | 83.4            | 63.3 -         | 15.9 -        | 5.4      |
| Oct      | 400,549.1     | 2,089,950.4        | 1,689,401.3  | 2,490,499.5  | 1,117,274.0  | 972,676.4     | 83.9            | 53.5           | 3.8           | 8.2      |
| Nov      | 460,105.4     | 1,745,510.8        | 1,285,405.4  | 2,205,616.2  | 1,067,543.6  | 677,967.2     | 79.1            | 61.2           | 14.9 -        | 16.5     |
| Dec      | 432,191.2     | 2,057,479.6        | 1,625,288.4  | 2,489,670.8  | 1,917,808.7  | 139,670.9     | 82.6            | 93.2 -         | 6.1           | 17.9     |
| 2013 Jan | 598,715.0     | 1,357,779.7        | 759,064.8    | 1,956,494.7  | 1,049,222.9  | 308,556.9     | 69.4            | 77.3           | 38.5 -        | 34.0     |
| Feb      | 608,153.5     | 967,471.7          | 359,318.2    | 1,575,625.2  | 905,550.8    | 61,920.9      | 61.4            | 93.6           | 1.6 -         | 28.7     |
| Mar      | 439,875.6     | 1,126,881.5        | 687,005.9    | 1,566,757.1  | 1,075,883.3  | 50,998.2      | 71.9            | 95.5 -         | 27.7          | 16.5     |
| Apr      | 544,174.8     | 1321531.899        | 777,357.1    | 1,865,706.7  | 978,160.5    | 343,371.4     | 70.8            | 74.0           | 23.7          | 17.3     |
| May      | 516,280.3     | 1476883.023        | 960,602.7    | 1,993,163.3  | 920,615.4    | 556,267.7     | 74.1            | 62.3 -         | 5.1           | 11.8     |
| Jun      | 537,782.9     | 944,492.9          | 406,710.0    | 1,482,275.8  | 810,657.6    | 133,835.3     | 63.7            | 85.8           | 4.2 -         | 36.0     |
|          |               |                    |              |              |              |               |                 |                |               |          |