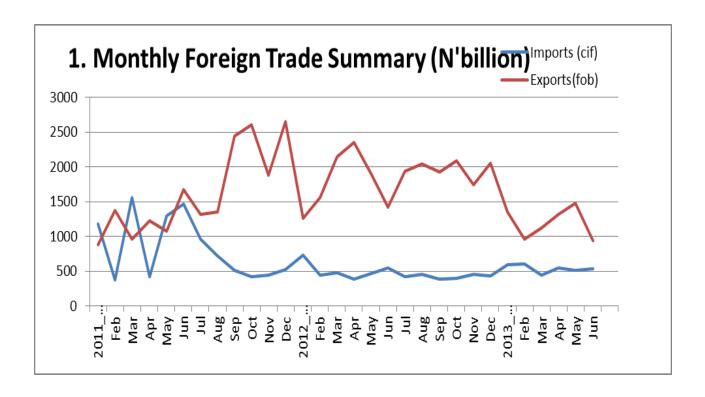

#### Total Merchandise Trade

The total value of Nigeria's external merchandise trade amounted to N5, 341.1 billion in the second quarter 2013, an increase of N242.3 billion or 4.8% from N5,098.9 billion recorded in the previous quarter. This change resulted from an increase in the value of exports from N3,452.1 billion in the first quarter of 2013 to N3,742.9 billion in the second quarter (an increase of N290.8billion or 8.4%), and a 2.9% decline in the value of imports from N1,646.7 billion in the first quarter of 2013 to N1,598.2billion in the second quarter. Furthermore, the increase in exports and decrease in imports resulted in a favourable trade balance of N2,144.7 billion in the second quarter, an increase of

N339.3billion or 18.8% from levels recorded in the First Quarter of 2013. Further analysis with the second quarter of the preceding year indicates that the value of the nation's total merchandise trade decreased by N1,742.8billion or 24.6%, while the trade balance also declined by 49.7% as imports increased by 13.5% while exports decreased by 34.1% year on year (See imports and Exports Sections below for more information). The Crude oil component of the total trade stood at N2,709.4billion, a decrease of N321.2 billion or 10.6% when compared with the previous quarter. Year-on-year, the crude oil component recorded a 23.6% decline. The Value of total trade for the First half of the year 2013 was N10,440.0 billion decrease of N3266.0 or 23.8% compared to N13,706.0billion recorded in the same period of the preceding year (Table 1).