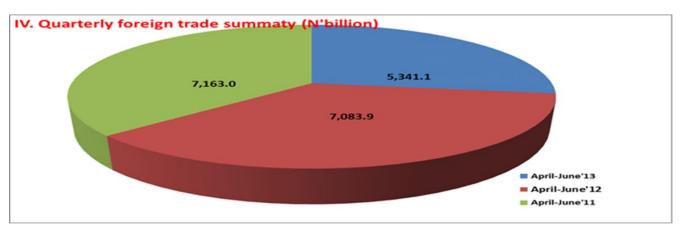

#### Total Merchandise Trade

The total value of Nigeria's external merchandise trade amounted to N5, 341.1 billion in the second quarter 2013, an increase of N242.3 billion or 4.8% from N5,098.9 billion recorded in the previous quarter. This change resulted from an increase in the value of exports from N3,452.1 billion in the first quarter of 2013 to N3,742.9 billion in the second quarter (an increase of N290.8billion or 8.4%), and a 2.9% decline in the value of imports from N1,646.7 billion in the first quarter of 2013 to N1,598.2billion in the second quarter. Furthermore, the increase in exports and decrease in imports resulted in a favourable trade balance of N2,144.7 billion in the second quarter, an increase of

N339.3billion or 18.8% from levels recorded in the First Quarter of 2013. Further analysis with the second quarter of the preceding year indicates that the value of the nation's total merchandise trade decreased by N1,742.8billion or 24.6%, while the trade balance also declined by 49.7% as imports increased by 13.5% while exports decreased by 34.1% year on year (See imports and Exports Sections below for more information). The Crude oil component of the total trade stood at N2,709.4billion, a decrease of N321.2 billion or 10.6% when compared with the previous quarter. Year-on-year, the crude oil component recorded a 23.6% decline. The Value of total trade for the First half of the year 2013 was N10,440.0 billion decrease of N3266.0 or 23.8% compared to N13,706.0billion recorded in the same period of the preceding year (Table 1).