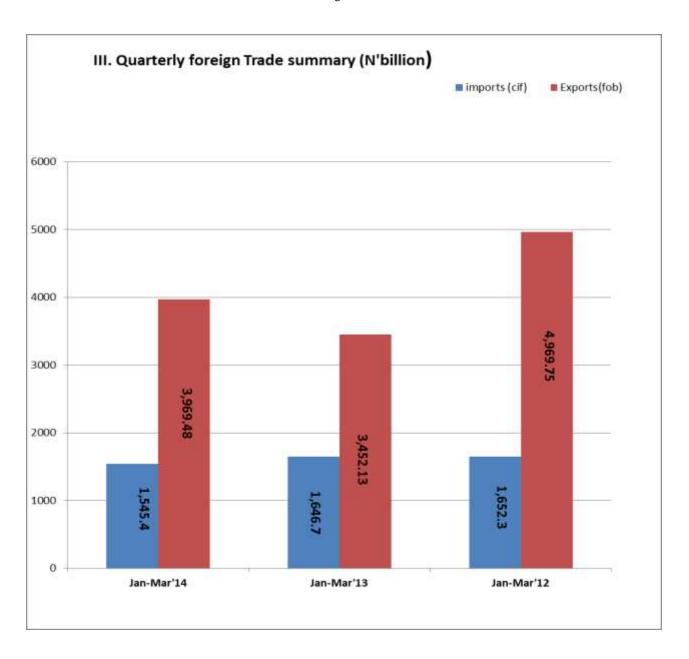

#### Total Merchandise Trade

The total value of Nigeria's merchandise trade at the end of quarter 1, 2014 was N5,514.9billion. This represented a 6.8% increase from the value of N5,162.9billion recorded in the preceding quarter. In comparison with the corresponding quarter of 2013, the value of the total merchandise trade increased by N406.0billion or 8.2%.

## Imports Classified by Standard International Trade Classification and Origin.

The total value of Nigerian imports stood at N1,545.4billion in the First Quarter of 2014. This was 8.3% lower than the value of N1,686.1 billion recorded in the preceding quarter. Comparison with the corresponding quarter of 2013 showed a N101.3billion or 6.2% lower value.

# Exports Classified by Standard International Trade Classification and Destination

The value of export trade totalled N3,969.5billion in Q1, 2014, showing an increase of N492.6billion or 14.2% over the value recorded in the preceding quarter. Crude oil continues to dominate export trade, contributing 81.5% of total export trade value, yet both crude and non-crude components were drivers of growth. The Crude Oil component of export trade grew by 8.4% from the preceding quarter, and contributed to 51.1% of the total growth in exports, whereas the non-crude component of trade grew by 48.6%, and was responsible for 48.9% of the total export growth from the previous quarter (Table1).