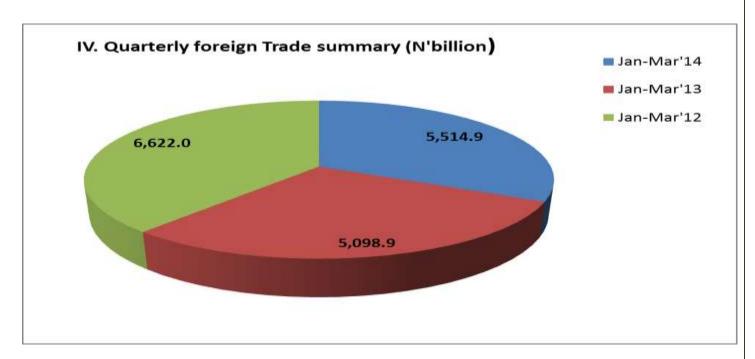

#### Total Merchandise Trade

The total value of Nigeria's merchandise trade at the end of quarter 1, 2014 was N5,514.9billion. This represented a 6.8% increase from the value of N5,162.9billion recorded in the preceding quarter. In comparison with the corresponding quarter of 2013, the value of the total merchandise trade increased by N406.0billion or 8.2%.