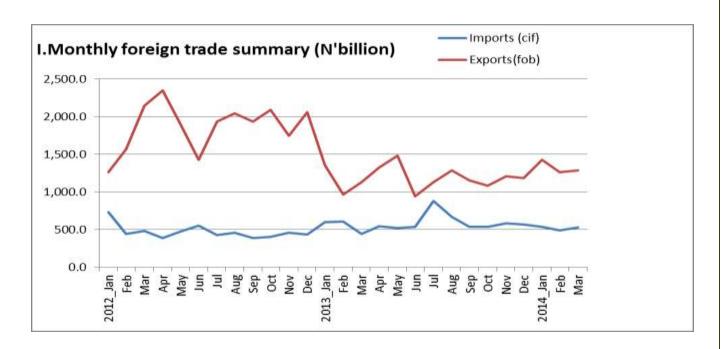

#### Total Merchandise Trade

The total value of Nigeria's merchandise trade at the end of quarter 1, 2014 was N5,514.9billion. This represented a 6.8% increase from the value of N5,162.9billion recorded in the preceding quarter. In comparison with the corresponding quarter of 2013, the value of the total merchandise trade increased by N406.0billion or 8.2%.

The first quarter of 2014 saw an N492.6billion or 14.2% rise in the value of exports, alongside an N140.6billion or 8.3% fall in the value of imports against the quarter 4, 2013 figures. The resultant trade surplus of N2,424.0billion represented a 35.4% increase from the surplus observed in the previous quarter.

## Imports Classified by Standard International Trade Classification and Origin.

The total value of Nigerian imports stood at N1,545.4billion in the First Quarter of 2014. This was 8.3% lower than the value of N1,686.1 billion recorded in the preceding quarter. Comparison with the corresponding quarter of 2013 showed a N101.3billion or 6.2% lower value.

# Exports Classified by Standard International Trade Classification and Destination

The value of export trade totalled N3,969.5billion in Q1, 2014, showing an increase of N492.6billion or 14.2% over the value recorded in the preceding quarter. Crude oil continues to dominate export trade, contributing 81.5% of total export trade value, yet both crude and non-crude components were drivers of growth. The Crude Oil component of export trade grew by 8.4% from the preceding quarter, and contributed to 51.1% of the total growth in exports, whereas the non-crude component of trade grew by 48.6%, and was responsible for 48.9% of the total export growth from the previous quarter (Table1).