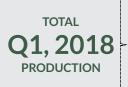

Report Date: May 2018

Data Source: National Bureau of Statistics / Federal Road Safety Corps (FRSC)