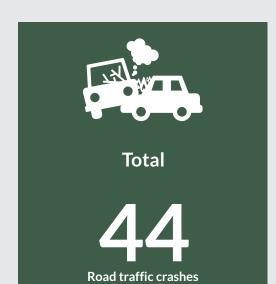

Report Date: May 2018

Data Source: National Bureau of Statistics / Federal Road Safety Corps (FRSC)