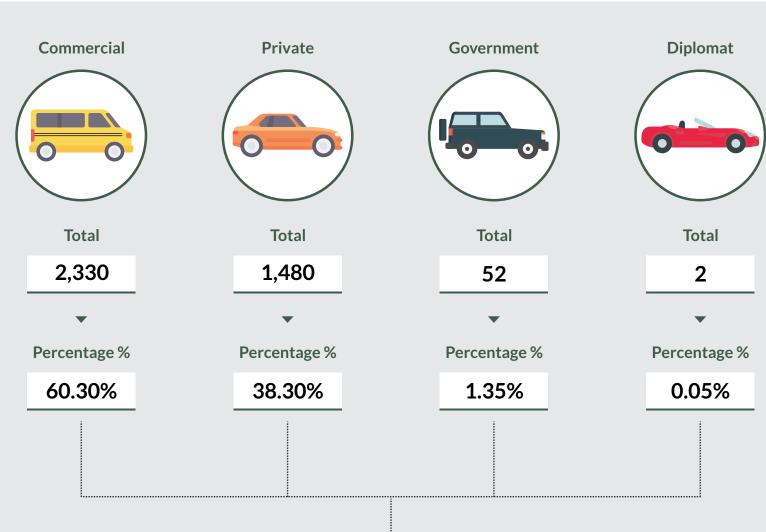

Report Date: May 2018

Data Source: National Bureau of Statistics / Federal Road Safety Corps (FRSC)