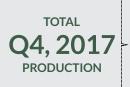

Report Date: May 2018

Data Source: National Bureau of Statistics / Federal Road Safety Corps (FRSC)