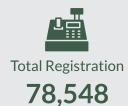

20



Minor

0



**Total Cases** 

28



**Number Injured** 

118



**Number Killed** 

12



**Total Casualty** 

130



**People Involved** 

### ZAMFARA STATE CAUSATIVE FACTORS OF ROAD TRAFFIC CRASHES



**Speed Violation** 

11



**Use of Phone** While Driving

0



**Tyre Burst** 

3



Mechanically **Deficient Vehicle** 

0



Brake Failure

0



**Overloading** 

0



**Dangerous** Overtaking

0



Worn Out Tyre

3



**Dangerous** Driving

2



**Bad Road** 

0



**Route Violation** 



**Road Obstruction** Violation

0



Sleeping on Steering



**Driving Under** Alcohol/Drug Influence

0



**Poor Weather** 

0



**Fatigue** 

0



Sign Light Violation



**OTHERS** 

0



**Total** 

Road traffic crashes

### **TOTAL STATE**



#### **VEHICLE PLATE NUMBER PRODUCTION**





#### NATIONAL DRIVER LICENSE PRODUCTION

TOTAL
Q1, 2018
PRODUCTION



#### **ROAD TRAFFIC CASHES**



**Fatal** 

661



**Serious** 

1,232



Minor

296



**Total Cases** 

2,189



**Number Injured** 

7,848



**Number Killed** 

1,220



**Total Casualty** 

9,068



People Involved

16,603

#### **TOTAL STATE**

#### **CAUSATIVE FACTORS OF ROAD TRAFFIC CRASHES**



**Speed Violation** 

1261



Use of Phone While Driving

8



**Tyre Burst** 

205



Mechanically Deficient Vehicle

82



Brake Failure

131



Overloading

39



Dangerous Overtaking

28



Worn Out Tyre

200



Dangerous Driving

209



**Bad Road** 

38



**Route Violation** 

114



Road Obstruction Violation

55



Sleeping on Steering

23



Driving Under Alcohol/Drug Influence

11



**Poor Weather** 

3



*