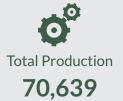

Report Date: May 2018

Data Source: National Bureau of Statistics / Federal Road Safety Corps (FRSC)