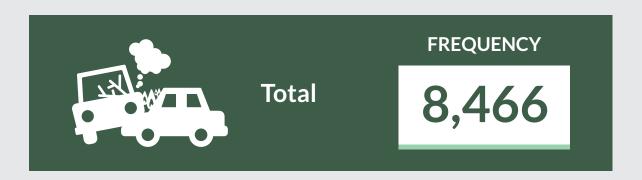

FIC CRASHES**



**Speed Violation** 

1261



Use of Phone While Driving

8



**Tyre Burst** 

205



Mechanically Deficient Vehicle

82



Brake Failure

131



Overloading

39



Dangerous Overtaking

28



Worn Out Tyre

200



Dangerous Driving

209



**Bad Road** 

38



**Route Violation** 

114



Road Obstruction Violation

55



Sleeping on Steering

23



Driving Under Alcohol/Drug Influence

11



**Poor Weather** 

3



**Fatigue** 

29



Sign Light Violation

27



**OTHERS** 



Sex Distribution of Persons Injured In Road Traffic Crashes



**MALE ADULT** 



**FREQUENCY** 

**PERCENTAGE** 

5,984

71%

**FEMALE ADULT** 



FREQUENCY

**PERCENTAGE** 

1,789

21%









**FEMALE CHILD** 



FREQUENCY

**PERCENTAGE** 

283

3%



**FREQUENCY** 

**PERCENTAGE** 

410

5%



Sex Distribution of Persons Killed
In Road Traffic Crashes



**MALE ADULT** 



**FREQUENCY** 

**PERCENTAGE** 

936

**72%** 

**FEMALE ADULT** 



**FREQUENCY** 

**PERCENTAGE** 

250

19%







**MALE CHILD** 



**FREQUENCY** 

**PERCENTAGE** 

72

6%

**FEMALE CHILD** 



FREQUENCY

**PERCENTAGE** 

34

3%



### **Number of Vehicles Involved In Road Traffic Crashes**



#### **VEHICLES INVOLVED**



**Bicycle** 

16



Motorcycle

722



Tricycle

96



1,227



124



Van



772



**Luxury Bus** 

28



138



485



**Tanker** 

77



Trailer

161



11



**Total** 

3,864

# Category of Vehicle Involved In Road Traffic Crashes





**Total** 

3,864

### Methodology

Data is supplied administratively by the Federal Road Safety Corps (FRSC) and verified and validated by the N