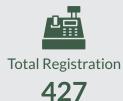

Report Date: May 2018

Data Source: National Bureau of Statistics / Federal Road Safety Corps (FRSC)