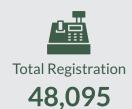

Report Date: May 2018

Data Source: National Bureau of Statistics / Federal Road Safety Corps (FRSC)