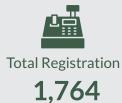

Report Date: May 2018

Data Source: National Bureau of Statistics / Federal Road Safety Corps (FRSC)