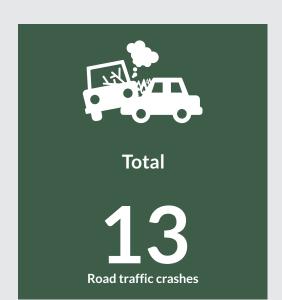

Report Date: May 2018

Data Source: National Bureau of Statistics / Federal Road Safety Corps (FRSC)