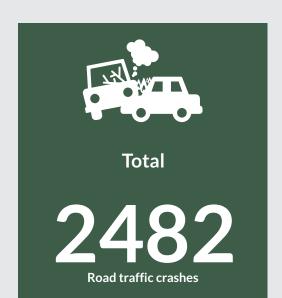

Report Date: May 2018

Data Source: National Bureau of Statistics / Federal Road Safety Corps (FRSC)