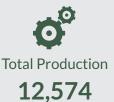

Report Date: May 2018

Data Source: National Bureau of Statistics / Federal Road Safety Corps (FRSC)