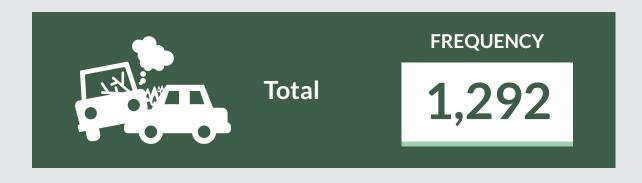

Report Date: May 2018

Data Source: National Bureau of Statistics / Federal Road Safety Corps (FRSC)