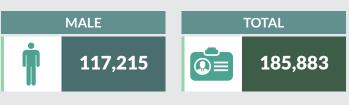

Report Date: March 2019

Data Source: National Bureau of Statistics / Federal Road Safety Corps (FRSC)