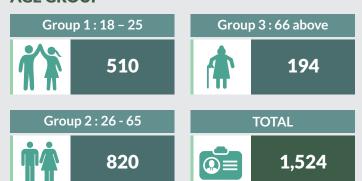

Report Date: March 2019

Data Source: National Bureau of Statistics / Federal Road Safety Corps (FRSC)