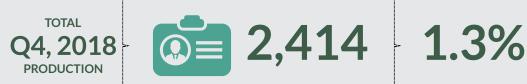

IC CRASHES BY STATE**



**Fatal** 

25



**Serious** 

49



Minor

7



**Total Cases** 

81



217



**Number Killed** 

47



**Total Casualty** 

264



People Involved

607

### **CAUSATIVE FACTORS OF ROAD TRAFFIC CRASHES**



Speed Violation

49



Use of Phone While Driving

0



Tyre Burst

3



Mechanically Deficient Vehicle

1



Brake Failure

9



Overloading

2



Dangerous Overtaking

 $\mathbf{0}$ 



Wrongful Overtaking

**14** 



Dangerous Driving

4



Bad Road

1



Violation

2



Road Obstruction Violation

0



Sleeping on Steering

U



Driving Under Alcohol/Drug Influence

U



Poor Weather

0



Fatigue

0



Sign Light Violation

0



**OTHERS** 

1



**Total** 

# Road Transport Data - Q4 2018

# **KWARA STATE**



#### NATIONAL DRIVER'S LICENSE PRODUCTION





# NATIONAL DRIVER'S LICENSE PRODUCTION BY CATEGORIES



2,408



COMM

6



M/C

0



0



**TOTAL** 

2.414

# **NDL PRODUCTION BY STATUS**

| FRESH      | RENEWAL    | RE-ISSUE | DIPLOMAT | TOTAL |
|------------|------------|----------|----------|-------|
| 1,293 1.7% | 1,015 1.1% | 106      | 0        | 2,414 |

#### NDL PRODUCED BY AGE / SEX

#### **AGE GROUP**

Group 3:66 above Group 1:18 - 25 1,293 206 Group 2: 26 - 65 TOTAL 2,414 915



# **KWARA STATE**

#### **ROAD TRAFFIC CRASHES BY STATE**



**Fatal** 

18



**Serious** 

39



Minor

8



**Total Cases** 

65



**Number Injured** 

237



**Number Killed** 

47



**Total Casualty** 

284



People Involved

603

#### **CAUSATIVE FACTORS OF ROAD TRAFFIC CRASHES**



Speed Violation

35



Use of Phone While Driving

0