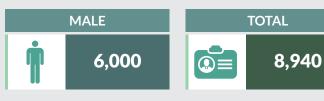

Road Obstruction Violation

6



Sleeping on Steering

 $\mathbf{O}$ 



Driving Under Alcohol/Drug Influence

U



Poor Weather



Fatigue

0



Sign Light Violation

2



OTHERS

0



Total

# Road Transport Data - Q4 2018 **KADUNA STATE**



#### NATIONAL DRIVER'S LICENSE PRODUCTION





8,940 4.8%

# NATIONAL DRIVER'S LICENSE PRODUCTION BY CATEGORIES



8,930



COMM

10



M/C

0



0



**TOTAL** 

8,940

### **NDL PRODUCTION BY STATUS**

| FRESH   |      | RENEWAL |      | RE-ISSUE | DIPLOMA | TOTAL |
|---------|------|---------|------|----------|---------|-------|
| 3,199 4 | 1.2% | 4,787   | 5.0% | 954      | 0       | 8,940 |

#### NDL PRODUCED BY AGE / SEX

#### **AGE GROUP**

Group 1:18 - 25 Group 3:66 above 2,699

Group 2: 26 - 65

4,787

1,454

TOTAL



8,940

#### **SEX**



**FEMALE** 2,940

# **KADUNA STATE**

#### **ROAD TRAFFIC CRASHES BY STATE**



**Fatal** 

85



**Serious** 

125



Minor

5



**Total Cases** 

215



**Number Injured** 

958



**Number Killed** 

185



**Total Casualty** 

1,143



People Involved

1,941

#### **CAUSATIVE FACTORS OF ROAD TRAFFIC CRASHES**



Speed Violation

97



Use of Phone While Driving

1



Tyre Burst

36



Mechanically Deficient Vehicle

5



Brake Failure

4



Overloading

1



Dangerous Overtaking

 $\mathbf{0}$ 



Wrongful Overtaking

**22** 



Driving

16



Bad Road

7



**Violation** 

5



Road Obstruction Violation

6



Sleeping on Steering

 $\mathbf{O}$ 



Driving Under Alcohol/Drug Influence

U



Poor Weather



Fatigue

2



Sign Light Violation

1



OTHERS

 $\mathbf{O}$ 



**Total*