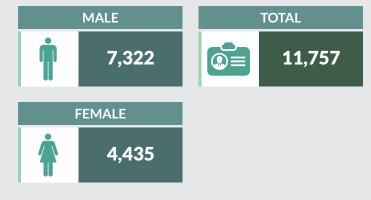

Driving

2



Bad Road

1



Violation

7



Road Obstruction Violation

2



Sleeping on Steering

U



Driving Under Alcohol/Drug Influence

1



Poor Weather



Fatigue

2



Sign Light Violation

U



OTHERS

0



**Total** 

# Road Transport Data - Q4 2018 **OYO STATE**



#### NATIONAL DRIVER'S LICENSE PRODUCTION





11,757 6.3%

# NATIONAL DRIVER'S LICENSE PRODUCTION BY CATEGORIES



11,745



COMM

12



M/C

0



0



**TOTAL** 

11757

### **NDL PRODUCTION BY STATUS**

| FRESH      | RENEWAL    | RE-ISSUE | DIPLOMAT | TOTAL |
|------------|------------|----------|----------|-------|
| 3,465 4.6% | 7,092 7.4% | 1,200    | 0        | 11757 |

#### NDL PRODUCED BY AGE / SEX

#### **AGE GROUP**

Group 1:18 - 25 Group 3:66 above 2,965 1,735 Group 2: 26 - 65 TOTAL

11,757

#### SEX



7,057

# **OYO STATE**

#### **ROAD TRAFFIC CRASHES BY STATE**



**Fatal** 

45



**Serious** 

41



Minor

3



**Total Cases** 

89



**Number Injured** 

379



**Number Killed** 

95



**Total Casualty** 

474



People Involved

830

#### **CAUSATIVE FACTORS OF ROAD TRAFFIC CRASHES**



Speed Violation

44



Use of Phone While Driving

0



Tyre Burst

10



Mechanically Deficient Vehicle

6



Brake Failure

4



Overloading

O



Dangerous Overtaking

0



Wrongful Overtaking

6



Driving

15



Bad Road

3



Route Violation

8



Road Obstruction Violation

1



Sleeping on Steering

4



Driving Under Alcohol/Drug Influence

U



Poor Weather

0



Fatigue

0



Sign Light Violation

0



**OTHERS** 

 $\mathbf{O}$ 



Total

# Road Transport Data - Q4 2018 **PLATEAU STA