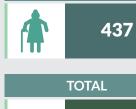

Bad Road

3



Violation

1



Road Obstruction Violation

1



Sleeping on Steering

1



Driving Under Alcohol/Drug Influence

1



Poor Weather



Fatigue

2



Sign Light Violation

0



**OTHERS** 

 $\mathbf{O}$ 



**Total** 

# Road Transport Data - Q4 2018 **OSUN STATE**



#### NATIONAL DRIVER'S LICENSE PRODUCTION





4,839 - 2.6%

# NATIONAL DRIVER'S LICENSE PRODUCTION BY CATEGORIES



4,834



COMM

5



M/C

0



0



**TOTAL** 

4839

# **NDL PRODUCTION BY STATUS**

| FRESH | 4    | RENEWAL |      | RE-ISSUE | DIPLOMAT | TOTAL |
|-------|------|---------|------|----------|----------|-------|
| 1,867 | 2.5% | 2,635   | 2.8% | 337      | 0        | 4,839 |

#### NDL PRODUCED BY AGE / SEX

#### **AGE GROUP**

Group 3 : 66 above Group 1:18 - 25 1,867 Group 2: 26 - 65

2,535



4,839

#### SEX



1,437

# **OSUN STATE**

#### **ROAD TRAFFIC CRASHES BY STATE**



**Fatal** 

24



**Serious** 

37



Minor

2



**Total Cases** 

63



281



**Number Killed** 

50



**Total Casualty** 

331



People Involved

532

### **CAUSATIVE FACTORS OF ROAD TRAFFIC CRASHES**



Speed Violation

48



Use of Phone While Driving

0



Tyre Burst

9



Mechanically Deficient Vehicle

1



Brake Failure

4



Overloading

1



Dangerous Overtaking

O



Wrongful Overtaking

**13** 



Dangerous Driving

2



Bad Road

1



Violation

7



Road Obstruction Violation

2



Sleeping on Steering

U



Driving Under Alcohol/Drug Influence

1



Poor Weather



Fatigue

2



Sign Light Violation

U



OTHERS

0



**Total** 

# Road Transport Data - Q4 2018 **OYO STATE**



#### N