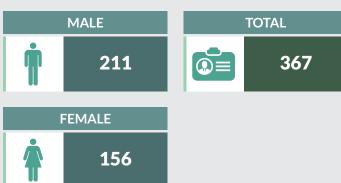

Report Date: March 2019

Data Source: National Bureau of Statistics / Federal Road Safety Corps (FRSC)