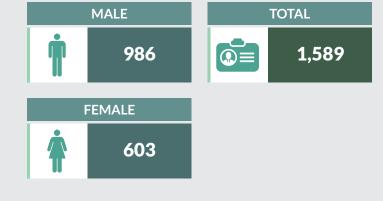

Report Date: March 2019

Data Source: National Bureau of Statistics / Federal Road Safety Corps (FRSC)