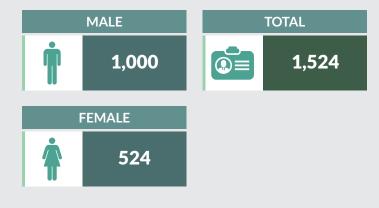

Report Date: March 2019

Data Source: National Bureau of Statistics / Federal Road Safety Corps (FRSC)