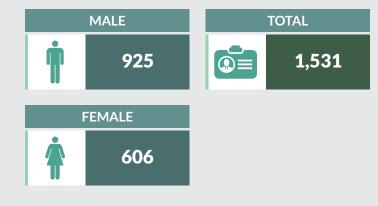

Report Date: March 2019

Data Source: National Bureau of Statistics / Federal Road Safety Corps (FRSC)