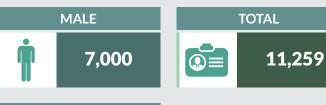

ad Road** 



Violation

4



Road Obstruction Violation



Sleeping on Steering



**Driving Under** Alcohol/Drug Influence



**Poor Weather** 



**Fatigue** 



Sign Light Violation



**OTHERS** 



Total

# Road Transport Data - Q4 2018 **OGUN STATE**



#### NATIONAL DRIVER'S LICENSE PRODUCTION





11,259 6.1%

# NATIONAL DRIVER'S LICENSE PRODUCTION BY CATEGORIES



11,245



COMM

14



M/C

0



0



**TOTAL** 

11259

### **NDL PRODUCTION BY STATUS**

| FRESH | 4    | RENEV | VAL  | RE-ISSUE | DIPLOMAT | TOTAL  |
|-------|------|-------|------|----------|----------|--------|
| 3,665 | 4.9% | 6,602 | 6.9% | 992      | 0        | 11,259 |

#### NDL PRODUCED BY AGE / SEX

#### **AGE GROUP**

Group 1:18 - 25 3,165

Group 2: 26 - 65 6,602 Group 3:66 above



TOTAL 11,259 

#### SEX



**FEMALE** 4,259

# **OGUN STATE**

#### **ROAD TRAFFIC CRASHES BY STATE**



**Fatal** 

38



**Serious** 

85



Minor

22



**Total Cases** 

145



Number Injured

493



**Number Killed** 

67



**Total Casualty** 

560



**People Involved** 

1,227

#### CAUSATIVE FACTORS OF ROAD TRAFFIC CRASHES



Speed Violation

87



Use of Phone While Driving

 $\mathbf{0}$ 



Tyre Burst

12



Mechanically Deficient Vehicle

10



Brake Failure

21



Overloading

1



Dangerous Overtaking

0



Wrongful Overtaking

8



Dangerous Driving

7



Bad Road

2



**Violation** 

5



Road Obstruction Violation

2



Sleeping on Steering

1



Driving Under Alcohol/Drug Influence

U



Poor Weather



Fatigue

0



Sign Light Violation

0



OTHERS

0



**Total** 

# Road Transport Data - Q4