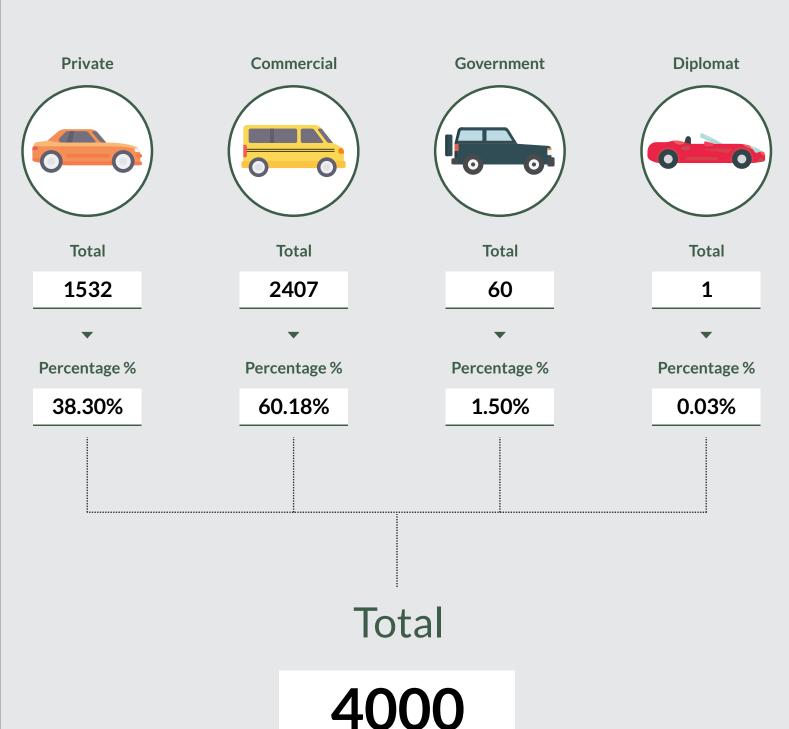

Report Date: March 2019

Data Source: National Bureau of Statistics / Federal Road Safety Corps (FRSC)