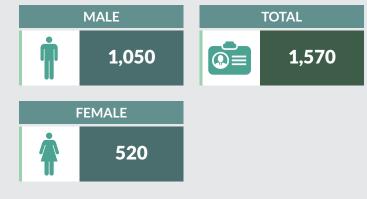

Report Date: March 2019

Data Source: National Bureau of Statistics / Federal Road Safety Corps (FRSC)