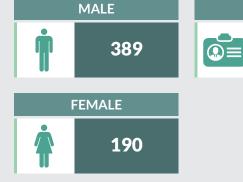

Report Date: March 2019

Data Source: National Bureau of Statistics / Federal Road Safety Corps (FRSC)