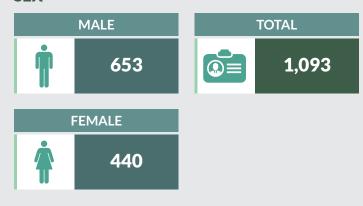

Report Date: March 2019

Data Source: National Bureau of Statistics / Federal Road Safety Corps (FRSC)