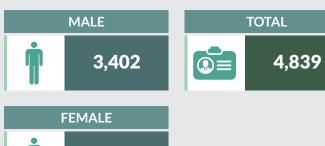

iolation

1



Road Obstruction Violation

1



Sleeping on Steering

1



Driving Under Alcohol/Drug Influence

1



Poor Weather



Fatigue

2



Sign Light Violation

0



**OTHERS** 

 $\mathbf{O}$ 



**Total** 

# Road Transport Data - Q4 2018 **OSUN STATE**



#### NATIONAL DRIVER'S LICENSE PRODUCTION





4,839 - 2.6%

# NATIONAL DRIVER'S LICENSE PRODUCTION BY CATEGORIES



4,834



COMM

5



M/C

0



0



**TOTAL** 

4839

# **NDL PRODUCTION BY STATUS**

| FRESH | 4    | RENEWAL |      | RE-ISSUE | DIPLOMAT | TOTAL |
|-------|------|---------|------|----------|----------|-------|
| 1,867 | 2.5% | 2,635   | 2.8% | 337      | 0        | 4,839 |

#### NDL PRODUCED BY AGE / SEX

#### **AGE GROUP**

Group 3 : 66 above Group 1:18 - 25 1,867 Group 2: 26 - 65

2,535



4,839

#### SEX



1,437

# **OSUN STATE**

#### **ROAD TRAFFIC CRASHES BY STATE**



**Fatal** 

24



**Serious** 

37



Minor

2



**Total Cases** 

63



281



**Number Killed** 

50



**Total Casualty** 

331



People Involved

532

### **CAUSATIVE FACTORS OF ROAD TRAFFIC CRASHES**



Speed Violation

48



Use of Phone While Driving

0



Tyre Burst

9



Mechanically Deficient Vehicle

1



Brake Failure

4



Overloading

1



Dangerous Overtaking

O



Wrongful Overtaking

**13** 



Dangerous Driving

2



Bad Road

1



Violation

7



Road Obstruction Violation

2



Sleeping on Steering

U



Driving Under Alcohol/Drug Influence

1



Poor Weather



Fatigue

2



Sign Light Violation

U



OTHERS

0



**Total** 

# Road Transport Data - Q4 2018 **OYO STATE**



#### NATIONAL DRIVER'S LI