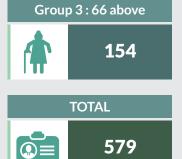

Report Date: March 2019

Data Source: National Bureau of Statistics / Federal Road Safety Corps (FRSC)