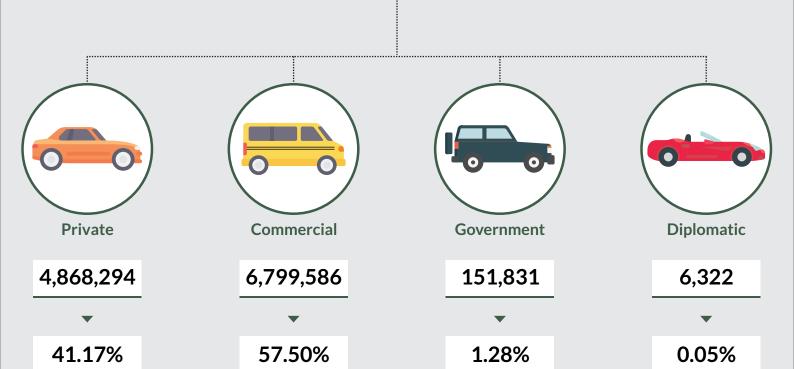

Report Date: March 2019

Data Source: National Bureau of Statistics / Federal Road Safety Corps (FRSC)