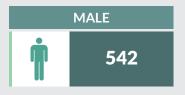

2



Road Obstruction Violation

0



Sleeping on Steering

U



Driving Under Alcohol/Drug Influence

U



Poor Weather



Fatigue

0



Sign Light Violation

3



**OTHERS** 

 $\mathbf{O}$ 



**Total** 

# Road Transport Data - Q4 2018 SOKOTO STATE



#### NATIONAL DRIVER'S LICENSE PRODUCTION





884

0.5%

# NATIONAL DRIVER'S LICENSE PRODUCTION BY CATEGORIES



**PRV** 

880



COMM

8



M/C

0



DII

0



**TOTAL** 

884

# **NDL PRODUCTION BY STATUS**

| FRES | ЭН   | RENE | VAL  | RE-ISSUE | DIPLOMA | T TOTAL |
|------|------|------|------|----------|---------|---------|
| 345  | 0.5% | 507  | 0.5% | 32       | 0       | 884     |

#### NDL PRODUCED BY AGE / SEX

#### **AGE GROUP**

Group 1: 18 - 25

320

Group 2 : 26 - 65

507

# Group 3 : 66 above

57

TOTAL



#### **SEX**





TOTAL 884

FEMALE 342

# **SOKOTO STATE**

#### **ROAD TRAFFIC CRASHES BY STATE**



Fatal

4



**Serious** 

27



Minor

1



**Total Cases** 

32



**Number Injured** 

101



**Number Killed** 

4



**Total Casualty** 

105



People Involved

139

#### **CAUSATIVE FACTORS OF ROAD TRAFFIC CRASHES**



Speed Violation

14



Use of Phone While Driving

1



Tyre Burst

1



Mechanically Deficient Vehicle

1



Brake Failure

3



Overloading

3



Dangerous Overtaking

2



Wrongful Overtaking

0



Dangerous Driving

4



Bad Road

U



Violation

3



Road Obstruction Violation

1



Sleeping on Steering

U



Driving Under Alcohol/Drug Influence

U



Poor Weather



Fatigue

0



Sign Light Violation

0



OTHERS

0



Total

## Road Transport Data - Q4 2018 TARABA STATE



#