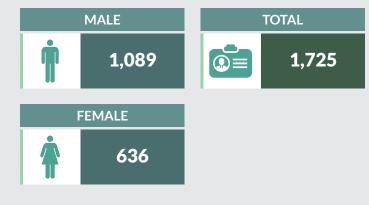

Report Date: March 2019

Data Source: National Bureau of Statistics / Federal Road Safety Corps (FRSC)