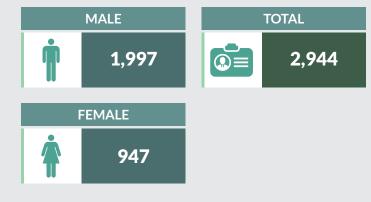

Report Date: March 2019

Data Source: National Bureau of Statistics / Federal Road Safety Corps (FRSC)