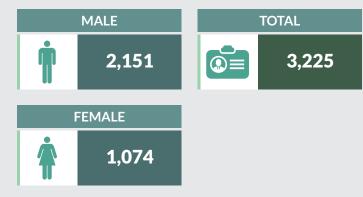

st numbers of national drivers' license.

# Road Transport Data - Q4 2018

**Estimated Vehicle Population in Nigeria** 





**Estimated Population** 

198,000,000



Vehicle per Population

0.06

# Vehicle **Population**

11,826,033



# Road Transport Data - Q4 2018

# **ABIA STATE**



### NATIONAL DRIVER'S LICENSE PRODUCTION





3,225 | 1.7%

# NATIONAL DRIVER'S LICENSE PRODUCTION BY CATEGORIES



3,214



COMM

11



M/C

0



0



**TOTAL** 

3.225

# **NDL PRODUCTION BY STATUS**

| FRESH      | RENEWAL    | RE-ISSUE | DIPLOMAT | TOTAL |
|------------|------------|----------|----------|-------|
| 1,178 1.6% | 1,710 1.8% | 337      | 0        | 3,225 |

### NDL PRODUCED BY AGE / SEX

#### **AGE GROUP**

Group 3 : 66 above Group 1:18 - 25 1,114 401 Group 2: 26 - 65 TOTAL 3,225 1,710



# **ABIA STATE**

#### **ROAD TRAFFIC CRASHES BY STATE**



**Fatal** 

6



**Serious** 

15



Minor

1



**Total Cases** 

22



**Number Injured** 

101



**Number Killed** 

8



**Total Casualty** 

109



People Involved

231

### **CAUSATIVE FACTORS OF ROAD TRAFFIC CRASHES**



Speed Violation

**14** 



Use of Phone While Driving

1



Tyre Burst

1



Mechanically Deficient Vehicle

0



Brake Failure

3



Overloading

O



Dangerous Overtaking

0



Wrongful Overtaking

3



Dangerous Driving

4



Bad Road

 $\mathbf{O}$ 



Route Violation

3



Road Obstruction Violation

0



Sleeping on Steering

U



Driving Under Alcohol/Drug Influence

U



Poor Weather



Fatigue

0



Sign Light Violation

0



OTHERS

0



**Total** 

# Road Transport Data - Q4 2018 **ABUJA FCT*