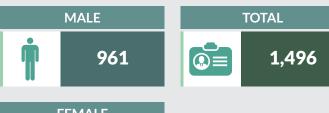

Report Date: March 2019

Data Source: National Bureau of Statistics / Federal Road Safety Corps (FRSC)