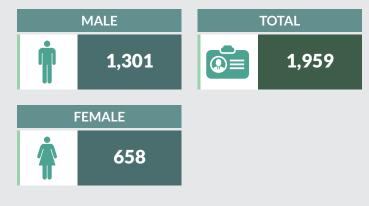

Report Date: March 2019

Data Source: National Bureau of Statistics / Federal Road Safety Corps (FRSC)