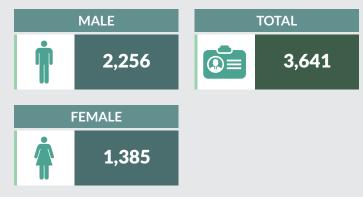

Report Date: March 2019

Data Source: National Bureau of Statistics / Federal Road Safety Corps (FRSC)