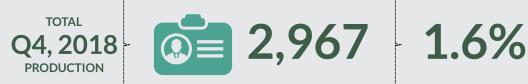

Report Date: March 2019

Data Source: National Bureau of Statistics / Federal Road Safety Corps (FRSC)