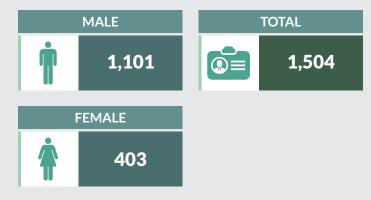

1



Driving

8



Bad Road

6



Violation

1



Road Obstruction Violation

8



Sleeping on Steering

1



Driving Under Alcohol/Drug Influence

U



Poor Weather



Fatigue

1



Sign Light Violation

1



OTHERS

0



**Total** 

# Road Transport Data - Q4 2018 **BAYELSA STATE**



#### NATIONAL DRIVER'S LICENSE PRODUCTION





1,504 0.8%

# NATIONAL DRIVER'S LICENSE PRODUCTION BY CATEGORIES



1,498



COMM

6



M/C

0



0



**TOTAL** 

1.504

# **NDL PRODUCTION BY STATUS**

| FRESH    | RENEWAL RE-ISSUE |     | DIPLOMAT | TOTAL |
|----------|------------------|-----|----------|-------|
| 571 0.8% | 799 0.8%         | 134 | 0        | 1,504 |

# NDL PRODUCED BY AGE / SEX

#### **AGE GROUP**

Group 3:66 above Group 1:18 - 25 **521** 184 Group 2: 26 - 65 TOTAL

1,504

#### **SEX**



799

# **BAYELSA STATE**

### **ROAD TRAFFIC CRASHES BY STATE**



Fatal

2



**Serious** 

7



Minor

4



**Total Cases** 

13



**Number Injured** 

17



**Number Killed** 

2



**Total Casualty** 

19



People Involved

77

### **CAUSATIVE FACTORS OF ROAD TRAFFIC CRASHES**



Speed Violation

4



Use of Phone While Driving

0



Tyre Burst

0



Mechanically Deficient Vehicle

0



Brake Failure

3



Overloading

O



Dangerous Overtaking

 $\mathbb{O}$ 



Wrongful Overtaking

1



Dangerous Driving

U



Bad Road

 $\mathbf{O}$ 



Route Violation

1



Road Obstruction Violation

0



Sleeping on Steering

U



Driving Under Alcohol/Drug Influence

U



Poor Weather



Fatigue

0



Sign Light Violation

4



OTHERS

0



Total

# Road Transport Data - Q4 2018 **BENUE STAT