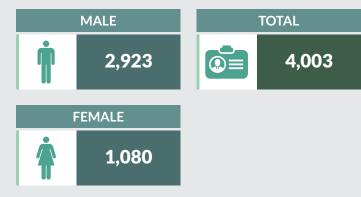

Report Date: March 2019

Data Source: National Bureau of Statistics / Federal Road Safety Corps (FRSC)