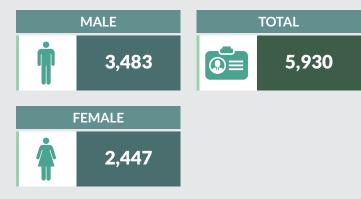

Report Date: March 2019

Data Source: National Bureau of Statistics / Federal Road Safety Corps (FRSC)