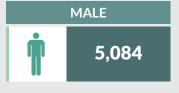

ng

3



Bad Road

U



Route Violation

O



Road Obstruction Violation

0



Sleeping on Steering

U



Driving Under Alcohol/Drug Influence

1



Poor Weather

U



Fatigue

0



Sign Light Violation

4



OTHERS

0



**Total** 

# Road Transport Data - Q4 2018 **DELTA STATE**



#### NATIONAL DRIVER'S LICENSE PRODUCTION





8,481 4.6%

# NATIONAL DRIVER'S LICENSE PRODUCTION BY CATEGORIES



8,470



COMM

11



M/C

0



0



**TOTAL** 

8,481

# **NDL PRODUCTION BY STATUS**

| FRESH      | RENEWAL    | RENEWAL RE-ISSUE |   | TOTAL |
|------------|------------|------------------|---|-------|
| 3,200 4.2% | 4,781 5.0% | 500              | 0 | 8,481 |

### NDL PRODUCED BY AGE / SEX

#### **AGE GROUP**

Group 1:18 - 25 2,700

Group 2: 26 - 65 4,781 Group 3:66 above



TOTAL



### SEX





8,481

**FEMALE** 3,397

# **DELTA STATE**

#### **ROAD TRAFFIC CRASHES BY STATE**



**Fatal** 

27



**Serious** 

13



Minor

2



**Total Cases** 

42



Number Injured

129



**Number Killed** 

41



**Total Casualty** 

170



People Involved

266

### **CAUSATIVE FACTORS OF ROAD TRAFFIC CRASHES**



Speed Violation

18



Use of Phone While Driving

0



Tyre Burst

9



Mechanically Deficient Vehicle

1



Brake Failure

5



Overloading

1



Dangerous Overtaking

0



Wrongful Overtaking

1



Dangerous Driving

5



Bad Road

 $\mathbf{O}$ 



Violation

2



Road Obstruction Violation

1



Sleeping on Steering

0



Driving Under Alcohol/Drug Influence

U



Poor Weather



Fatigue

0



Sign Light Violation

1



OTHERS

1



**Total** 

# Road Transport Data - Q4 201