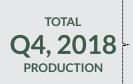

018. Nigeria's vehicle per population ratio is put 0.06. Data on the category of vehicles involved in road crashes in Q4 2018 reflected that 60.18% of vehicles are commercial (2,407), 38.30% are private (1,532), 1.50% are government (60) and the diplomat with one (1) vehicle involved.

A total of 185,883 national drivers licenses were produced in Q4 2018. Lagos and FCT produced the highest number of drivers' licenses while Zamfara and Kebbi States produced the least numbers of national drivers' license.

# Road Transport Data - Q4 2018

**Estimated Vehicle Population in Nigeria** 





**Estimated Population** 

198,000,000



Vehicle per Population

0.06

# Vehicle **Population**

11,826,033



# Road Transport Data - Q4 2018

# **ABIA STATE**



### NATIONAL DRIVER'S LICENSE PRODUCTION





3,225 | 1.7%

# NATIONAL DRIVER'S LICENSE PRODUCTION BY CATEGORIES



3,214



COMM

11



M/C

0



0



**TOTAL** 

3.225

# **NDL PRODUCTION BY STATUS**

| FRESH      | RENEWAL    | RE-ISSUE | DIPLOMAT | TOTAL |
|------------|------------|----------|----------|-------|
| 1,178 1.6% | 1,710 1.8% | 337      | 0        | 3,225 |

### NDL PRODUCED BY AGE / SEX

#### **AGE GROUP**

Group 3 : 66 above Group 1:18 - 25 1,114 401 Group 2: 26 - 65 TOTAL 3,225 1,710



# **ABIA STATE**

#### **ROAD TRAFFIC CRASHES BY STATE**



**Fatal** 

6



**Serious** 

15



Minor

1



**Total Cases** 

22



**Number Injured** 

101



**Number Killed** 

8



**Total Casualty** 

109



People Involved

231

### **CAUSATIVE FACTORS OF ROAD TRAFFIC CRASHES**



Speed Violation

**14** 



Use of Phone