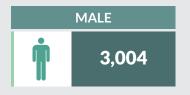

oad

2



**Violation** 

5



Road Obstruction Violation

2



Sleeping on Steering

1



Driving Under Alcohol/Drug Influence

U



Poor Weather



Fatigue

0



Sign Light Violation

0



OTHERS

0



**Total** 

# Road Transport Data - Q4 2018 **ONDO STATE**



#### NATIONAL DRIVER'S LICENSE PRODUCTION





4,444 2.4%

# NATIONAL DRIVER'S LICENSE PRODUCTION BY CATEGORIES



4,435



COMM



M/C

0



0



**TOTAL** 

4444

# **NDL PRODUCTION BY STATUS**

| FRESH | 1    | RENEWAL |      | RE-ISSUE | DIPLOMAT | TOTAL |
|-------|------|---------|------|----------|----------|-------|
| 1,828 | 2.4% | 2,097   | 2.2% | 519      | 0        | 4,444 |

#### NDL PRODUCED BY AGE / SEX

#### **AGE GROUP**

Group 1:18 - 25 1,628

Group 2: 26 - 65 2,097 Group 3:66 above 719

TOTAL

4,444

#### SEX





**TOTAL** 

4,444

**FEMALE** 



1,440

# **ONDO STATE**

#### **ROAD TRAFFIC CRASHES BY STATE**



**Fatal** 

29



**Serious** 

73



Minor

14



**Total Cases** 

116



Number Injured

264



**Number Killed** 

41



**Total Casualty** 

305



People Involved

840

### **CAUSATIVE FACTORS OF ROAD TRAFFIC CRASHES**



Speed Violation

78



Use of Phone While Driving

0



Tyre Burst

13



Mechanically Deficient Vehicle

3



Brake Failure

16



Overloading

0



Dangerous Overtaking

2



Wrongful Overtaking

10



Dangerous Driving

6



Bad Road

3



Violation

1



Road Obstruction Violation

1



Sleeping on Steering

1



Driving Under Alcohol/Drug Influence

1



Poor Weather



Fatigue

2



Sign Light Violation

0



**OTHERS** 

 $\mathbf{O}$ 



**Total** 

# Roa