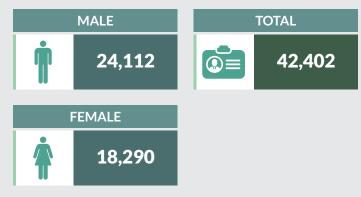

Report Date: March 2019

Data Source: National Bureau of Statistics / Federal Road Safety Corps (FRSC)