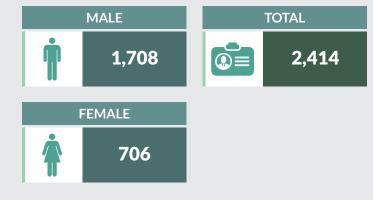

Dangerous Driving

4



Bad Road

1



Violation

2



Road Obstruction Violation

0



Sleeping on Steering

U



Driving Under Alcohol/Drug Influence

U



Poor Weather

0



Fatigue

0



Sign Light Violation

0



**OTHERS** 

1



**Total** 

# Road Transport Data - Q4 2018

# **KWARA STATE**



#### NATIONAL DRIVER'S LICENSE PRODUCTION





# NATIONAL DRIVER'S LICENSE PRODUCTION BY CATEGORIES



2,408



COMM

6



M/C

0



0



**TOTAL** 

2.414

# **NDL PRODUCTION BY STATUS**

| FRESH      | RENEWAL    | RE-ISSUE | DIPLOMAT | TOTAL |
|------------|------------|----------|----------|-------|
| 1,293 1.7% | 1,015 1.1% | 106      | 0        | 2,414 |

#### NDL PRODUCED BY AGE / SEX

#### **AGE GROUP**

Group 3:66 above Group 1:18 - 25 1,293 206 Group 2: 26 - 65 TOTAL 2,414 915



# **KWARA STATE**

#### **ROAD TRAFFIC CRASHES BY STATE**



**Fatal** 

18



**Serious** 

39



Minor

8



**Total Cases** 

65



**Number Injured** 

237



**Number Killed** 

47



**Total Casualty** 

284



People Involved

603

#### **CAUSATIVE FACTORS OF ROAD TRAFFIC CRASHES**



Speed Violation

35



Use of Phone While Driving

0



Tyre Burst

4



Mechanically Deficient Vehicle

0



Brake Failure

2



Overloading

O



Dangerous Overtaking

 $\mathbf{0}$ 



Wrongful Overtaking

7



Dangerous Driving

5



Bad Road

 $\mathbf{O}$ 



Route Violation

0



Road Obstruction Violation

1



Sleeping on Steering

 $\mathbf{O}$ 



Driving Under Alcohol/Drug Influence

U



Poor Weather



Fatigue

0



Sign Light Violation

1



**OTHERS** 

 $\mathbf{O}$ 



**Total** 

#