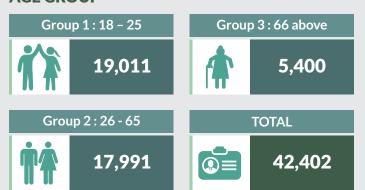

Report Date: March 2019

Data Source: National Bureau of Statistics / Federal Road Safety Corps (FRSC)