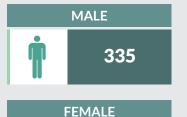

Report Date: March 2019

Data Source: National Bureau of Statistics / Federal Road Safety Corps (FRSC)