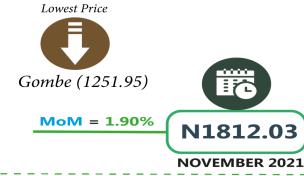

# **APPENDIX**

| Selected Food Prices - National           |         |         |         |                                  |                        |       |       |  |  |  |  |
|-------------------------------------------|---------|---------|---------|----------------------------------|------------------------|-------|-------|--|--|--|--|
|                                           | Dec-20  | Nov-21  | Dec-21  | Lowest                           | Highest                | MoM   | YoY   |  |  |  |  |
| Agric eggs medium size                    | 499.55  | 629.82  | 635.16  | Borno (413.31)                   | Bayelsa (800.4)        | 0.85  | 27.15 |  |  |  |  |
| Agric eggs(medium size price of one)      | 45.40   | 57.35   | 57.80   | Taraba (41.43)                   | Lagos (73.18)          | 0.78  | 27.31 |  |  |  |  |
| Beans brown,sold loose                    | 336.24  | 490.19  | 494.83  | Bauchi (234.52)                  | Anambra (904.79)       | 0.95  | 47.17 |  |  |  |  |
| Beans:white black eye. sold loose         | 309.07  | 476.76  | 480.79  | Bauchi (240)                     | Ebonyi (888.57)        | 0.85  | 55.56 |  |  |  |  |
| Beef Bone in                              | 1083.14 | 1366.24 | 1385.96 | Bauchi (977.64)                  | Abuja (1887.69)        | 1.44  | 27.96 |  |  |  |  |
| Beef, boneless                            | 1405.72 | 1812.03 | 1846.39 | Gombe (1251.95)                  | Abuja (2535.61)        | 1.90  | 31.35 |  |  |  |  |
| Bread sliced 500g                         | 327.17  | 404.20  | 407.97  | Bauchi (246.91)                  | Abuja (606.24)         | 0.93  | 24.70 |  |  |  |  |
| Bread unsliced 500g                       | 304.51  | 366.46  | 372.06  | Plateau (243.53)                 | Abuja (634.09)         | 1.53  | 22.18 |  |  |  |  |
| Broken Rice (Ofada)                       | 467.64  | 480.65  | 480.23  | Nassarawa (303.23)               | Lagos (850.25)         | -0.09 | 2.69  |  |  |  |  |
| Catfish (obokun) fresh                    | 1068.19 | 1276.58 | 1284.34 | Yobe (736.94)                    | Abia (2016.67)         | 0.61  | 20.24 |  |  |  |  |
| Catfish :dried                            | 1728.47 | 1946.38 | 1973.64 | Zamfara (1295)                   | Abuja (3571.3)         | 1.40  | 14.18 |  |  |  |  |
| Catfish Smoked                            | 1534.92 | 1664.65 | 1673.32 | Niger (1329.45)                  | Edo (2329.44)          | 0.52  | 9.02  |  |  |  |  |
| Chicken Feet                              | 729.50  | 882.77  | 883.89  | Taraba (307.04)                  | Ondo (1450)            | 0.13  | 21.16 |  |  |  |  |
| Chicken Wings                             | 977.67  | 1179.82 | 1197.57 | Adamawa (495.75)                 | Edo (2075)             | 1.50  | 22.49 |  |  |  |  |
| Dried Fish Sardine                        | 1482.61 | 1636.80 | 1647.56 | Katsina (1250)                   | Abia (2524.61)         | 0.66  | 11.13 |  |  |  |  |
| Evaporated tinned milk carnation 170g     | 167.48  | 195.70  | 199.31  | Anambra (125.13)                 | Edo (273)              | 1.84  | 19.00 |  |  |  |  |
| Evaporated tinned milk(peak), 170g        | 196.70  | 234.93  | 236.83  | Benue (173.52)                   | Ondo (350.53)          | 0.81  | 20.40 |  |  |  |  |
| Frozen chicken                            | 1939.17 | 2164.76 | 2249.78 | Taraba (1368.41)                 | Enugu (3660)           | 3.93  | 16.02 |  |  |  |  |
| Gari white,sold loose                     | 238.65  | 302.28  | 299.51  | Borno (226.79)                   | Ebonyi (441.67)        | -0.92 | 25.50 |  |  |  |  |
| Gari yellow,sold loose                    | 263.27  | 329.21  | 336.69  | Borno (238.15)                   | Lagos (490.56)         | 2.27  | 27.89 |  |  |  |  |
| Groundnut oil: 1 bottle, specify bottle   | 664.78  | 890.15  | 923.68  | Kogi (502.25)                    | Ekiti (1413.33)        | 3.77  | 38.94 |  |  |  |  |
| Iced Sardine                              | 1011.83 | 1236.35 | 1250.06 | Bauchi (862.96)                  | Edo (2056.62)          | 1.11  | 23.54 |  |  |  |  |
| Irish potato                              | 320.01  | 403.68  | 414.84  | Niger (163.79)                   | Ebonyi (857.65)        | 2.77  | 29.64 |  |  |  |  |
| Mackerel : frozen                         | 1030.59 | 1318.90 | 1322.24 | Bauchi (912.07)                  | Anambra (2058.37)      | 0.25  | 28.30 |  |  |  |  |
| Maize grain white sold loose              | 205.63  | 272.42  | 277.85  | Adamawa (162.07)                 | Lagos (557.43)         | 1.99  | 35.12 |  |  |  |  |
| Maize grain yellow sold loose             | 207.51  | 273.90  | 274.39  | Adamawa (156.38)                 | Bayelsa (466.24)       | 0.18  | 32.23 |  |  |  |  |
| Mudfish (aro) fresh                       | 1025.40 | 1219.44 | 1243.91 | Bauchi (724.52)                  | Abuja (1900)           | 2.01  | 21.31 |  |  |  |  |
| Mudfish : dried                           | 1749.89 | 1898.13 | 1927.89 | Bauchi (1296.18)                 | Abia (2952.76)         | 1.57  | 10.17 |  |  |  |  |
| Onion bulb                                | 372.25  | 340.99  | 349.66  | Nassarawa (129.95)               | Akwa_Ibom (685.83)     | 2.54  | -6.07 |  |  |  |  |
| Palm oil: 1 bottle,specify bottle         | 552.22  | 775.11  | 795.57  | Kwara (449.35)                   | Abuja (1093.33)        | 2.64  | 44.07 |  |  |  |  |
| Plantain(ripe)                            | 233.84  | 284.47  | 285.62  | Gombe (137.3)                    | Anambra (488.47)       | 0.41  | 22.14 |  |  |  |  |
| Plantain(unripe)                          | 213.48  | 260.72  | 261.15  | Cross_River (169.21)             | Anambra (405.6)        | 0.16  | 22.33 |  |  |  |  |
| Rice agric sold loose                     | 448.71  | 469.53  | 476.44  | Jigawa (348)                     | Akwa_Ibom (668.92)     | 1.47  | 6.18  |  |  |  |  |
| Rice local sold loose                     | 405.64  | 421.02  | 424.62  | Kebbi (316.04)                   | Bayelsa (589.19)       | 0.85  | 4.68  |  |  |  |  |
| Rice Medium Grained                       | 443.03  | 476.67  | 477.03  | Kebbi (297.91)                   | Bayelsa (671.76)       | 0.07  | 7.67  |  |  |  |  |
| Rice,imported high quality sold loose     | 550.94  | 568.75  | 571.62  | Kano (371.67)                    | Rivers (790.53)        | 0.50  | 3.75  |  |  |  |  |
| Sweet potato                              | 154.98  | 202.25  | 214.44  | Bauchi (122.65)                  | Akwa_Ibom (390.05)     | 6.02  | 38.37 |  |  |  |  |
| Tilapia fish (epiya) fresh                | 868.87  | 1101.38 | 1116.88 | Bauchi (448.57)                  | Abuja (2001.76)        | 1.41  | 28.54 |  |  |  |  |
| Titus:frozen                              | 1057.97 | 1451.35 | 1463.60 | Adamawa (843.33)                 | Akwa_Ibom<br>(2296.06) | 0.84  | 38.34 |  |  |  |  |
| Tomato                                    | 310.10  | 349.60  | 357.03  | Niger (128.85)                   | Abia (682.9)           | 2.12  | 15.13 |  |  |  |  |
| Vegetable oil:1 bottle, specify bottle    | 639.88  | 876.47  | 896.39  | Niger (128.83)<br>Niger (497.38) | Abuja (1281.82)        | 2.27  | 40.09 |  |  |  |  |
| Wheat flour: prepacked (golden penny 2kg) | 749.80  | 950.60  | 967.46  | Niger (497.38)  Niger (697.21)   | Abuja (1300)           | 1.77  | 29.03 |  |  |  |  |
| 1 1 10 1 7 07                             |         |         |         | Taraba (126.08)                  | Ekiti (634.56)         |       | 40.81 |  |  |  |  |
| Yam tuber                                 | 233.48  | 327.53  | 328.75  | 1 1111111 (120.08)               | EKILI (034.30)         | 0.37  | 40.81 |  |  |  |  |