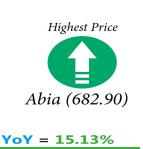

Moreover, Enugu, Abuja, and Imo states recorded the highest prices for frozen chicken with N3660.00, N3400.00 and N2800.00 respectively while Taraba, Gombe and Adamawa recorded the least avearge price with N1368.41, N1400.00, and N1493.15 respectively. Equally, for the average price of 1kg Tomato, Abia, Edo and Delta recorded the highest prices with N682.9, N660.71 and N616.84 respectively, while Niger, Taraba and Plateau recorded the lowest average price in December 2021 with N128.85, N129.22 and N131.11 respectively.