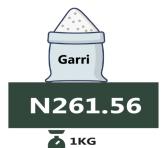

## **EXECUTIVE SUMMARY**

Selected Food Price Watch for December 2021 revealed that higher prices were recorded on a month-on-month basis and year-on-year basis for all selected food reported except for "broken rice (ofada)" and "Garri white, sold loose" whose price declined month-on-month by -0.09percent and -0.92percent respectively. The average price of 1kg of beans (white black eye, sold loose) rose on month-on-month basis by 0.85 percent from N476.76 in November to N480.79 in December 2021. Similarly, there was an increase on year-on-year basis by 55.56 percent from N309.07 in December 2020 to N480.79 in December 2021.

# **APPENDIX**

| Selected Food Prices - National           |         |         |         |                                  |                        |       |       |  |  |  |  |
|-------------------------------------------|---------|---------|---------|----------------------------------|------------------------|-------|-------|--|--|--|--|
|                                           | Dec-20  | Nov-21  | Dec-21  | Lowest                           | Highest                | MoM   | YoY   |  |  |  |  |
| Agric eggs medium size                    | 499.55  | 629.82  | 635.16  | Borno (413.31)                   | Bayelsa (800.4)        | 0.85  | 27.15 |  |  |  |  |
| Agric eggs(medium size price of one)      | 45.40   | 57.35   | 57.80   | Taraba (41.43)                   | Lagos (73.18)          | 0.78  | 27.31 |  |  |  |  |
| Beans brown,sold loose                    | 336.24  | 490.19  | 494.83  | Bauchi (234.52)                  | Anambra (904.79)       | 0.95  | 47.17 |  |  |  |  |
| Beans:white black eye. sold loose         | 309.07  | 476.76  | 480.79  | Bauchi (240)                     | Ebonyi (888.57)        | 0.85  | 55.56 |  |  |  |  |
| Beef Bone in                              | 1083.14 | 1366.24 | 1385.96 | Bauchi (977.64)                  | Abuja (1887.69)        | 1.44  | 27.96 |  |  |  |  |
| Beef, boneless                            | 1405.72 | 1812.03 | 1846.39 | Gombe (1251.95)                  | Abuja (2535.61)        | 1.90  | 31.35 |  |  |  |  |
| Bread sliced 500g                         | 327.17  | 404.20  | 407.97  | Bauchi (246.91)                  | Abuja (606.24)         | 0.93  | 24.70 |  |  |  |  |
| Bread unsliced 500g                       | 304.51  | 366.46  | 372.06  | Plateau (243.53)                 | Abuja (634.09)         | 1.53  | 22.18 |  |  |  |  |
| Broken Rice (Ofada)                       | 467.64  | 480.65  | 480.23  | Nassarawa (303.23)               | Lagos (850.25)         | -0.09 | 2.69  |  |  |  |  |
| Catfish (obokun) fresh                    | 1068.19 | 1276.58 | 1284.34 | Yobe (736.94)                    | Abia (2016.67)         | 0.61  | 20.24 |  |  |  |  |
| Catfish :dried                            | 1728.47 | 1946.38 | 1973.64 | Zamfara (1295)                   | Abuja (3571.3)         | 1.40  | 14.18 |  |  |  |  |
| Catfish Smoked                            | 1534.92 | 1664.65 | 1673.32 | Niger (1329.45)                  | Edo (2329.44)          | 0.52  | 9.02  |  |  |  |  |
| Chicken Feet                              | 729.50  | 882.77  | 883.89  | Taraba (307.04)                  | Ondo (1450)            | 0.13  | 21.16 |  |  |  |  |
| Chicken Wings                             | 977.67  | 1179.82 | 1197.57 | Adamawa (495.75)                 | Edo (2075)             | 1.50  | 22.49 |  |  |  |  |
| Dried Fish Sardine                        | 1482.61 | 1636.80 | 1647.56 | Katsina (1250)                   | Abia (2524.61)         | 0.66  | 11.13 |  |  |  |  |
| Evaporated tinned milk carnation 170g     | 167.48  | 195.70  | 199.31  | Anambra (125.13)                 | Edo (273)              | 1.84  | 19.00 |  |  |  |  |
| Evaporated tinned milk(peak), 170g        | 196.70  | 234.93  | 236.83  | Benue (173.52)                   | Ondo (350.53)          | 0.81  | 20.40 |  |  |  |  |
| Frozen chicken                            | 1939.17 | 2164.76 | 2249.78 | Taraba (1368.41)                 | Enugu (3660)           | 3.93  | 16.02 |  |  |  |  |
| Gari white,sold loose                     | 238.65  | 302.28  | 299.51  | Borno (226.79)                   | Ebonyi (441.67)        | -0.92 | 25.50 |  |  |  |  |
| Gari yellow,sold loose                    | 263.27  | 329.21  | 336.69  | Borno (238.15)                   | Lagos (490.56)         | 2.27  | 27.89 |  |  |  |  |
| Groundnut oil: 1 bottle, specify bottle   | 664.78  | 890.15  | 923.68  | Kogi (502.25)                    | Ekiti (1413.33)        | 3.77  | 38.94 |  |  |  |  |
| Iced Sardine                              | 1011.83 | 1236.35 | 1250.06 | Bauchi (862.96)                  | Edo (2056.62)          | 1.11  | 23.54 |  |  |  |  |
| Irish potato                              | 320.01  | 403.68  | 414.84  | Niger (163.79)                   | Ebonyi (857.65)        | 2.77  | 29.64 |  |  |  |  |
| Mackerel : frozen                         | 1030.59 | 1318.90 | 1322.24 | Bauchi (912.07)                  | Anambra (2058.37)      | 0.25  | 28.30 |  |  |  |  |
| Maize grain white sold loose              | 205.63  | 272.42  | 277.85  | Adamawa (162.07)                 | Lagos (557.43)         | 1.99  | 35.12 |  |  |  |  |
| Maize grain yellow sold loose             | 207.51  | 273.90  | 274.39  | Adamawa (156.38)                 | Bayelsa (466.24)       | 0.18  | 32.23 |  |  |  |  |
| Mudfish (aro) fresh                       | 1025.40 | 1219.44 | 1243.91 | Bauchi (724.52)                  | Abuja (1900)           | 2.01  | 21.31 |  |  |  |  |
| Mudfish : dried                           | 1749.89 | 1898.13 | 1927.89 | Bauchi (1296.18)                 | Abia (2952.76)         | 1.57  | 10.17 |  |  |  |  |
| Onion bulb                                | 372.25  | 340.99  | 349.66  | Nassarawa (129.95)               | Akwa_Ibom (685.83)     | 2.54  | -6.07 |  |  |  |  |
| Palm oil: 1 bottle,specify bottle         | 552.22  | 775.11  | 795.57  | Kwara (449.35)                   | Abuja (1093.33)        | 2.64  | 44.07 |  |  |  |  |
| Plantain(ripe)                            | 233.84  | 284.47  | 285.62  | Gombe (137.3)                    | Anambra (488.47)       | 0.41  | 22.14 |  |  |  |  |
| Plantain(unripe)                          | 213.48  | 260.72  | 261.15  | Cross_River (169.21)             | Anambra (405.6)        | 0.16  | 22.33 |  |  |  |  |
| Rice agric sold loose                     | 448.71  | 469.53  | 476.44  | Jigawa (348)                     | Akwa_Ibom (668.92)     | 1.47  | 6.18  |  |  |  |  |
| Rice local sold loose                     | 405.64  | 421.02  | 424.62  | Kebbi (316.04)                   | Bayelsa (589.19)       | 0.85  | 4.68  |  |  |  |  |
| Rice Medium Grained                       | 443.03  | 476.67  | 477.03  | Kebbi (297.91)                   | Bayelsa (671.76)       | 0.07  | 7.67  |  |  |  |  |
| Rice,imported high quality sold loose     | 550.94  | 568.75  | 571.62  | Kano (371.67)                    | Rivers (790.53)        | 0.50  | 3.75  |  |  |  |  |
| Sweet potato                              | 154.98  | 202.25  | 214.44  | Bauchi (122.65)                  | Akwa_Ibom (390.05)     | 6.02  | 38.37 |  |  |  |  |
| Tilapia fish (epiya) fresh                | 868.87  | 1101.38 | 1116.88 | Bauchi (448.57)                  | Abuja (2001.76)        | 1.41  | 28.54 |  |  |  |  |
| Titus:frozen                              | 1057.97 | 1451.35 | 1463.60 | Adamawa (843.33)                 | Akwa_Ibom<br>(2296.06) | 0.84  | 38.34 |  |  |  |  |
| Tomato                                    | 310.10  | 349.60  | 357.03  | Niger (128.85)                   | Abia (682.9)           | 2.12  | 15.13 |  |  |  |  |
| Vegetable oil:1 bottle, specify bottle    | 639.88  | 876.47  | 896.39  | Niger (128.83)<br>Niger (497.38) | Abuja (1281.82)        | 2.27  | 40.09 |  |  |  |  |
| Wheat flour: prepacked (golden penny 2kg) | 749.80  | 950.60  | 967.46  | Niger (497.38)  Niger (697.21)   | Abuja (1300)           | 1.77  | 29.03 |  |  |  |  |
| 1 1 10 1 7 07                             |         |         |         | Taraba (126.08)                  | Ekiti (634.56)         |       | 40.81 |  |  |  |  |
| Yam tuber                                 | 233.48  | 327.53  | 328.75  | 1 1111111 (120.08)               | EKILI (034.30)         | 0.37  | 40.81 |  |  |  |  |