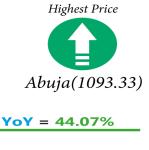

## Wheat flour: prepacked (golden penny 2kg)

Highest Price

Lowest Price

# **APPENDIX**

| Selected Food Prices - National           |         |         |         |                                  |                        |       |       |  |  |  |  |
|-------------------------------------------|---------|---------|---------|----------------------------------|------------------------|-------|-------|--|--|--|--|
|                                           | Dec-20  | Nov-21  | Dec-21  | Lowest                           | Highest                | MoM   | YoY   |  |  |  |  |
| Agric eggs medium size                    | 499.55  | 629.82  | 635.16  | Borno (413.31)                   | Bayelsa (800.4)        | 0.85  | 27.15 |  |  |  |  |
| Agric eggs(medium size price of one)      | 45.40   | 57.35   | 57.80   | Taraba (41.43)                   | Lagos (73.18)          | 0.78  | 27.31 |  |  |  |  |
| Beans brown,sold loose                    | 336.24  | 490.19  | 494.83  | Bauchi (234.52)                  | Anambra (904.79)       | 0.95  | 47.17 |  |  |  |  |
| Beans:white black eye. sold loose         | 309.07  | 476.76  | 480.79  | Bauchi (240)                     | Ebonyi (888.57)        | 0.85  | 55.56 |  |  |  |  |
| Beef Bone in                              | 1083.14 | 1366.24 | 1385.96 | Bauchi (977.64)                  | Abuja (1887.69)        | 1.44  | 27.96 |  |  |  |  |
| Beef, boneless                            | 1405.72 | 1812.03 | 1846.39 | Gombe (1251.95)                  | Abuja (2535.61)        | 1.90  | 31.35 |  |  |  |  |
| Bread sliced 500g                         | 327.17  | 404.20  | 407.97  | Bauchi (246.91)                  | Abuja (606.24)         | 0.93  | 24.70 |  |  |  |  |
| Bread unsliced 500g                       | 304.51  | 366.46  | 372.06  | Plateau (243.53)                 | Abuja (634.09)         | 1.53  | 22.18 |  |  |  |  |
| Broken Rice (Ofada)                       | 467.64  | 480.65  | 480.23  | Nassarawa (303.23)               | Lagos (850.25)         | -0.09 | 2.69  |  |  |  |  |
| Catfish (obokun) fresh                    | 1068.19 | 1276.58 | 1284.34 | Yobe (736.94)                    | Abia (2016.67)         | 0.61  | 20.24 |  |  |  |  |
| Catfish :dried                            | 1728.47 | 1946.38 | 1973.64 | Zamfara (1295)                   | Abuja (3571.3)         | 1.40  | 14.18 |  |  |  |  |
| Catfish Smoked                            | 1534.92 | 1664.65 | 1673.32 | Niger (1329.45)                  | Edo (2329.44)          | 0.52  | 9.02  |  |  |  |  |
| Chicken Feet                              | 729.50  | 882.77  | 883.89  | Taraba (307.04)                  | Ondo (1450)            | 0.13  | 21.16 |  |  |  |  |
| Chicken Wings                             | 977.67  | 1179.82 | 1197.57 | Adamawa (495.75)                 | Edo (2075)             | 1.50  | 22.49 |  |  |  |  |
| Dried Fish Sardine                        | 1482.61 | 1636.80 | 1647.56 | Katsina (1250)                   | Abia (2524.61)         | 0.66  | 11.13 |  |  |  |  |
| Evaporated tinned milk carnation 170g     | 167.48  | 195.70  | 199.31  | Anambra (125.13)                 | Edo (273)              | 1.84  | 19.00 |  |  |  |  |
| Evaporated tinned milk(peak), 170g        | 196.70  | 234.93  | 236.83  | Benue (173.52)                   | Ondo (350.53)          | 0.81  | 20.40 |  |  |  |  |
| Frozen chicken                            | 1939.17 | 2164.76 | 2249.78 | Taraba (1368.41)                 | Enugu (3660)           | 3.93  | 16.02 |  |  |  |  |
| Gari white,sold loose                     | 238.65  | 302.28  | 299.51  | Borno (226.79)                   | Ebonyi (441.67)        | -0.92 | 25.50 |  |  |  |  |
| Gari yellow,sold loose                    | 263.27  | 329.21  | 336.69  | Borno (238.15)                   | Lagos (490.56)         | 2.27  | 27.89 |  |  |  |  |
| Groundnut oil: 1 bottle, specify bottle   | 664.78  | 890.15  | 923.68  | Kogi (502.25)                    | Ekiti (1413.33)        | 3.77  | 38.94 |  |  |  |  |
| Iced Sardine                              | 1011.83 | 1236.35 | 1250.06 | Bauchi (862.96)                  | Edo (2056.62)          | 1.11  | 23.54 |  |  |  |  |
| Irish potato                              | 320.01  | 403.68  | 414.84  | Niger (163.79)                   | Ebonyi (857.65)        | 2.77  | 29.64 |  |  |  |  |
| Mackerel : frozen                         | 1030.59 | 1318.90 | 1322.24 | Bauchi (912.07)                  | Anambra (2058.37)      | 0.25  | 28.30 |  |  |  |  |
| Maize grain white sold loose              | 205.63  | 272.42  | 277.85  | Adamawa (162.07)                 | Lagos (557.43)         | 1.99  | 35.12 |  |  |  |  |
| Maize grain yellow sold loose             | 207.51  | 273.90  | 274.39  | Adamawa (156.38)                 | Bayelsa (466.24)       | 0.18  | 32.23 |  |  |  |  |
| Mudfish (aro) fresh                       | 1025.40 | 1219.44 | 1243.91 | Bauchi (724.52)                  | Abuja (1900)           | 2.01  | 21.31 |  |  |  |  |
| Mudfish : dried                           | 1749.89 | 1898.13 | 1927.89 | Bauchi (1296.18)                 | Abia (2952.76)         | 1.57  | 10.17 |  |  |  |  |
| Onion bulb                                | 372.25  | 340.99  | 349.66  | Nassarawa (129.95)               | Akwa_Ibom (685.83)     | 2.54  | -6.07 |  |  |  |  |
| Palm oil: 1 bottle,specify bottle         | 552.22  | 775.11  | 795.57  | Kwara (449.35)                   | Abuja (1093.33)        | 2.64  | 44.07 |  |  |  |  |
| Plantain(ripe)                            | 233.84  | 284.47  | 285.62  | Gombe (137.3)                    | Anambra (488.47)       | 0.41  | 22.14 |  |  |  |  |
| Plantain(unripe)                          | 213.48  | 260.72  | 261.15  | Cross_River (169.21)             | Anambra (405.6)        | 0.16  | 22.33 |  |  |  |  |
| Rice agric sold loose                     | 448.71  | 469.53  | 476.44  | Jigawa (348)                     | Akwa_Ibom (668.92)     | 1.47  | 6.18  |  |  |  |  |
| Rice local sold loose                     | 405.64  | 421.02  | 424.62  | Kebbi (316.04)                   | Bayelsa (589.19)       | 0.85  | 4.68  |  |  |  |  |
| Rice Medium Grained                       | 443.03  | 476.67  | 477.03  | Kebbi (297.91)                   | Bayelsa (671.76)       | 0.07  | 7.67  |  |  |  |  |
| Rice,imported high quality sold loose     | 550.94  | 568.75  | 571.62  | Kano (371.67)                    | Rivers (790.53)        | 0.50  | 3.75  |  |  |  |  |
| Sweet potato                              | 154.98  | 202.25  | 214.44  | Bauchi (122.65)                  | Akwa_Ibom (390.05)     | 6.02  | 38.37 |  |  |  |  |
| Tilapia fish (epiya) fresh                | 868.87  | 1101.38 | 1116.88 | Bauchi (448.57)                  | Abuja (2001.76)        | 1.41  | 28.54 |  |  |  |  |
| Titus:frozen                              | 1057.97 | 1451.35 | 1463.60 | Adamawa (843.33)                 | Akwa_Ibom<br>(2296.06) | 0.84  | 38.34 |  |  |  |  |
| Tomato                                    | 310.10  | 349.60  | 357.03  | Niger (128.85)                   | Abia (682.9)           | 2.12  | 15.13 |  |  |  |  |
| Vegetable oil:1 bottle, specify bottle    | 639.88  | 876.47  | 896.39  | Niger (128.83)<br>Niger (497.38) | Abuja (1281.82)        | 2.27  | 40.09 |  |  |  |  |
| Wheat flour: prepacked (golden penny 2kg) | 749.80  | 950.60  | 967.46  | Niger (497.38)  Niger (697.21)   | Abuja (1300)           | 1.77  | 29.03 |  |  |  |  |
| 1 1 10 1 7 07                             |         |         |         | Taraba (126.08)                  | Ekiti (634.56)         |       | 40.81 |  |  |  |  |
| Yam tuber                                 | 233.48  | 327.53  | 328.75  | 1 1111111 (120.08)               | EKILI (034.30)         | 0.37  | 40.81 |  |  |  |  |