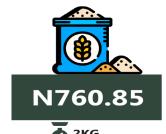

The average price of 1kg of "Rice Agric Sold loose" in December 2021 stood at N476.44 this showed an increase of 1.47 percent when compared to N469.53 in November 2021. In the same way, on year-on-year basis, there was an increase of 6.18 percent from N448.71 in November 2020. Also, the average price of a tuber of yam in December 2021 rose by 40.81 percent on a year-on-year basis and 0.37 percent on a month-on-month basis from N327.53 in November 2021 and N233.48 in December 2020 to N328.75 in December 2021.