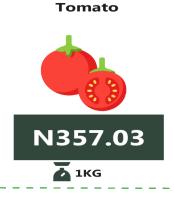

Likewise, the average price of 1kg of frozen chicken increased from N2164.76 in November 2021 to N2249.78 in December 2021 by 3.93 percent. While average price of 1kg frozen chicken rose by 16.02 percent on a year-on-year basis from N1939.17 in December 2020 to N2164.76 in December 2021. In addition, the average price of 1kg of Tomato in December 2021 increased by 2.12 percent from N349.60 in November to N357.03 in December 2021. The average price of 1kg frozen chicken rose by 15.13 percent from N310.10 in December 2020 to N357.03 in December 2021.