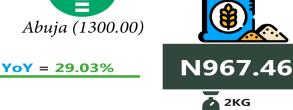

## Wheat flour: prepacked (golden penny 2kg)

Highest Price

Lowest Price

# **APPENDIX**

| Selected Food Prices - National           |         |         |         |                                  |                        |       |       |  |  |  |  |
|-------------------------------------------|---------|---------|---------|----------------------------------|------------------------|-------|-------|--|--|--|--|
|                                           | Dec-20  | Nov-21  | Dec-21  | Lowest                           | Highest                | MoM   | YoY   |  |  |  |  |
| Agric eggs medium size                    | 499.55  | 629.82  | 635.16  | Borno (413.31)                   | Bayelsa (800.4)        | 0.85  | 27.15 |  |  |  |  |
| Agric eggs(medium size price of one)      | 45.40   | 57.35   | 57.80   | Taraba (41.43)                   | Lagos (73.18)          | 0.78  | 27.31 |  |  |  |  |
| Beans brown,sold loose                    | 336.24  | 490.19  | 494.83  | Bauchi (234.52)                  | Anambra (904.79)       | 0.95  | 47.17 |  |  |  |  |
| Beans:white black eye. sold loose         | 309.07  | 476.76  | 480.79  | Bauchi (240)                     | Ebonyi (888.57)        | 0.85  | 55.56 |  |  |  |  |
| Beef Bone in                              | 1083.14 | 1366.24 | 1385.96 | Bauchi (977.64)                  | Abuja (1887.69)        | 1.44  | 27.96 |  |  |  |  |
| Beef, boneless                            | 1405.72 | 1812.03 | 1846.39 | Gombe (1251.95)                  | Abuja (2535.61)        | 1.90  | 31.35 |  |  |  |  |
| Bread sliced 500g                         | 327.17  | 404.20  | 407.97  | Bauchi (246.91)                  | Abuja (606.24)         | 0.93  | 24.70 |  |  |  |  |
| Bread unsliced 500g                       | 304.51  | 366.46  | 372.06  | Plateau (243.53)                 | Abuja (634.09)         | 1.53  | 22.18 |  |  |  |  |
| Broken Rice (Ofada)                       | 467.64  | 480.65  | 480.23  | Nassarawa (303.23)               | Lagos (850.25)         | -0.09 | 2.69  |  |  |  |  |
| Catfish (obokun) fresh                    | 1068.19 | 1276.58 | 1284.34 | Yobe (736.94)                    | Abia (2016.67)         | 0.61  | 20.24 |  |  |  |  |
| Catfish :dried                            | 1728.47 | 1946.38 | 1973.64 | Zamfara (1295)                   | Abuja (3571.3)         | 1.40  | 14.18 |  |  |  |  |
| Catfish Smoked                            | 1534.92 | 1664.65 | 1673.32 | Niger (1329.45)                  | Edo (2329.44)          | 0.52  | 9.02  |  |  |  |  |
| Chicken Feet                              | 729.50  | 882.77  | 883.89  | Taraba (307.04)                  | Ondo (1450)            | 0.13  | 21.16 |  |  |  |  |
| Chicken Wings                             | 977.67  | 1179.82 | 1197.57 | Adamawa (495.75)                 | Edo (2075)             | 1.50  | 22.49 |  |  |  |  |
| Dried Fish Sardine                        | 1482.61 | 1636.80 | 1647.56 | Katsina (1250)                   | Abia (2524.61)         | 0.66  | 11.13 |  |  |  |  |
| Evaporated tinned milk carnation 170g     | 167.48  | 195.70  | 199.31  | Anambra (125.13)                 | Edo (273)              | 1.84  | 19.00 |  |  |  |  |
| Evaporated tinned milk(peak), 170g        | 196.70  | 234.93  | 236.83  | Benue (173.52)                   | Ondo (350.53)          | 0.81  | 20.40 |  |  |  |  |
| Frozen chicken                            | 1939.17 | 2164.76 | 2249.78 | Taraba (1368.41)                 | Enugu (3660)           | 3.93  | 16.02 |  |  |  |  |
| Gari white,sold loose                     | 238.65  | 302.28  | 299.51  | Borno (226.79)                   | Ebonyi (441.67)        | -0.92 | 25.50 |  |  |  |  |
| Gari yellow,sold loose                    | 263.27  | 329.21  | 336.69  | Borno (238.15)                   | Lagos (490.56)         | 2.27  | 27.89 |  |  |  |  |
| Groundnut oil: 1 bottle, specify bottle   | 664.78  | 890.15  | 923.68  | Kogi (502.25)                    | Ekiti (1413.33)        | 3.77  | 38.94 |  |  |  |  |
| Iced Sardine                              | 1011.83 | 1236.35 | 1250.06 | Bauchi (862.96)                  | Edo (2056.62)          | 1.11  | 23.54 |  |  |  |  |
| Irish potato                              | 320.01  | 403.68  | 414.84  | Niger (163.79)                   | Ebonyi (857.65)        | 2.77  | 29.64 |  |  |  |  |
| Mackerel : frozen                         | 1030.59 | 1318.90 | 1322.24 | Bauchi (912.07)                  | Anambra (2058.37)      | 0.25  | 28.30 |  |  |  |  |
| Maize grain white sold loose              | 205.63  | 272.42  | 277.85  | Adamawa (162.07)                 | Lagos (557.43)         | 1.99  | 35.12 |  |  |  |  |
| Maize grain yellow sold loose             | 207.51  | 273.90  | 274.39  | Adamawa (156.38)                 | Bayelsa (466.24)       | 0.18  | 32.23 |  |  |  |  |
| Mudfish (aro) fresh                       | 1025.40 | 1219.44 | 1243.91 | Bauchi (724.52)                  | Abuja (1900)           | 2.01  | 21.31 |  |  |  |  |
| Mudfish : dried                           | 1749.89 | 1898.13 | 1927.89 | Bauchi (1296.18)                 | Abia (2952.76)         | 1.57  | 10.17 |  |  |  |  |
| Onion bulb                                | 372.25  | 340.99  | 349.66  | Nassarawa (129.95)               | Akwa_Ibom (685.83)     | 2.54  | -6.07 |  |  |  |  |
| Palm oil: 1 bottle,specify bottle         | 552.22  | 775.11  | 795.57  | Kwara (449.35)                   | Abuja (1093.33)        | 2.64  | 44.07 |  |  |  |  |
| Plantain(ripe)                            | 233.84  | 284.47  | 285.62  | Gombe (137.3)                    | Anambra (488.47)       | 0.41  | 22.14 |  |  |  |  |
| Plantain(unripe)                          | 213.48  | 260.72  | 261.15  | Cross_River (169.21)             | Anambra (405.6)        | 0.16  | 22.33 |  |  |  |  |
| Rice agric sold loose                     | 448.71  | 469.53  | 476.44  | Jigawa (348)                     | Akwa_Ibom (668.92)     | 1.47  | 6.18  |  |  |  |  |
| Rice local sold loose                     | 405.64  | 421.02  | 424.62  | Kebbi (316.04)                   | Bayelsa (589.19)       | 0.85  | 4.68  |  |  |  |  |
| Rice Medium Grained                       | 443.03  | 476.67  | 477.03  | Kebbi (297.91)                   | Bayelsa (671.76)       | 0.07  | 7.67  |  |  |  |  |
| Rice,imported high quality sold loose     | 550.94  | 568.75  | 571.62  | Kano (371.67)                    | Rivers (790.53)        | 0.50  | 3.75  |  |  |  |  |
| Sweet potato                              | 154.98  | 202.25  | 214.44  | Bauchi (122.65)                  | Akwa_Ibom (390.05)     | 6.02  | 38.37 |  |  |  |  |
| Tilapia fish (epiya) fresh                | 868.87  | 1101.38 | 1116.88 | Bauchi (448.57)                  | Abuja (2001.76)        | 1.41  | 28.54 |  |  |  |  |
| Titus:frozen                              | 1057.97 | 1451.35 | 1463.60 | Adamawa (843.33)                 | Akwa_Ibom<br>(2296.06) | 0.84  | 38.34 |  |  |  |  |
| Tomato                                    | 310.10  | 349.60  | 357.03  | Niger (128.85)                   | Abia (682.9)           | 2.12  | 15.13 |  |  |  |  |
| Vegetable oil:1 bottle, specify bottle    | 639.88  | 876.47  | 896.39  | Niger (128.83)<br>Niger (497.38) | Abuja (1281.82)        | 2.27  | 40.09 |  |  |  |  |
| Wheat flour: prepacked (golden penny 2kg) | 749.80  | 950.60  | 967.46  | Niger (497.38)  Niger (697.21)   | Abuja (1300)           | 1.77  | 29.03 |  |  |  |  |
| 1 1 10 1 7 07                             |         |         |         | Taraba (126.08)                  | Ekiti (634.56)         |       | 40.81 |  |  |  |  |
| Yam tuber                                 | 233.48  | 327.53  | 328.75  | 1 1111111 (120.08)               | EKILI (034.30)         | 0.37  | 40.81 |  |  |  |  |