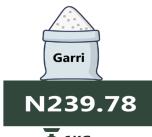

## **EXECUTIVE SUMMARY**

Selected Food Price Watch for December 2021 revealed that higher prices were recorded on a month-on-month basis and year-on-year basis for all selected food reported except for "broken rice (ofada)" and "Garri white, sold loose" whose price declined month-on-month by -0.09percent and -0.92percent respectively. The average price of 1kg of beans (white black eye, sold loose) rose on month-on-month basis by 0.85 percent from N476.76 in November to N480.79 in December 2021. Similarly, there was an increase on year-on-year basis by 55.56 percent from N309.07 in December 2020 to N480.79 in December 2021.