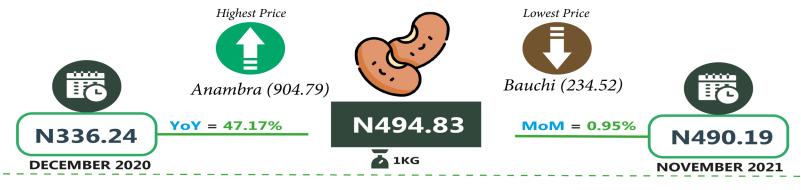

## **EXECUTIVE SUMMARY**

Selected Food Price Watch for December 2021 revealed that higher prices were recorded on a month-on-month basis and year-on-year basis for all selected food reported except for "broken rice (ofada)" and "Garri white, sold loose" whose price declined month-on-month by -0.09percent and -0.92percent respectively. The average price of 1kg of beans (white black eye, sold loose) rose on month-on-month basis by 0.85 percent from N476.76 in November to N480.79 in December 2021. Similarly, there was an increase on year-on-year basis by 55.56 percent from N309.07 in December 2020 to N480.79 in December 2021.

The average price on selected food by States in December 2021 showed that Ebonyi, Anambra and Enugurecorded the highest average prices for beans (white black eye, sold loose) with N888.57, N880.99, and N783.95 respectively. The least average prices were recorded in Bauchi (N240.00) Adamawa (N254.81) and Borno (N257.92).

On Zone level, South-East and South-South region recorded the highest average price of beans with N829.38 and N619.80 respectively while the North-West recorded the least average price with N277.18. Furthermore, the South-South and South-East region also recorded the highest prices of rice local sold loose with N513.74 and N477.98 while the North-East region had the lowest price with N357.17. The average price of 1kg of tomato in the South-South and South-East region stood at N575.77 and N559.61 while North-East recorded N147.17, while the average price of a tuber of Yam was highest in the South-West and South-South region with N494.87 and N445.88 respectively with the North-East recording the least with N131.76

# **APPENDIX**

| Selected Food Prices - National           |         |         |         |                                  |                        |       |       |  |  |  |  |
|-------------------------------------------|---------|---------|---------|----------------------------------|------------------------|-------|-------|--|--|--|--|
|                                           | Dec-20  | Nov-21  | Dec-21  | Lowest                           | Highest                | MoM   | YoY   |  |  |  |  |
| Agric eggs medium size                    | 499.55  | 629.82  | 635.16  | Borno (413.31)                   | Bayelsa (800.4)        | 0.85  | 27.15 |  |  |  |  |
| Agric eggs(medium size price of one)      | 45.40   | 57.35   | 57.80   | Taraba (41.43)                   | Lagos (73.18)          | 0.78  | 27.31 |  |  |  |  |
| Beans brown,sold loose                    | 336.24  | 490.19  | 494.83  | Bauchi (234.52)                  | Anambra (904.79)       | 0.95  | 47.17 |  |  |  |  |
| Beans:white black eye. sold loose         | 309.07  | 476.76  | 480.79  | Bauchi (240)                     | Ebonyi (888.57)        | 0.85  | 55.56 |  |  |  |  |
| Beef Bone in                              | 1083.14 | 1366.24 | 1385.96 | Bauchi (977.64)                  | Abuja (1887.69)        | 1.44  | 27.96 |  |  |  |  |
| Beef, boneless                            | 1405.72 | 1812.03 | 1846.39 | Gombe (1251.95)                  | Abuja (2535.61)        | 1.90  | 31.35 |  |  |  |  |
| Bread sliced 500g                         | 327.17  | 404.20  | 407.97  | Bauchi (246.91)                  | Abuja (606.24)         | 0.93  | 24.70 |  |  |  |  |
| Bread unsliced 500g                       | 304.51  | 366.46  | 372.06  | Plateau (243.53)                 | Abuja (634.09)         | 1.53  | 22.18 |  |  |  |  |
| Broken Rice (Ofada)                       | 467.64  | 480.65  | 480.23  | Nassarawa (303.23)               | Lagos (850.25)         | -0.09 | 2.69  |  |  |  |  |
| Catfish (obokun) fresh                    | 1068.19 | 1276.58 | 1284.34 | Yobe (736.94)                    | Abia (2016.67)         | 0.61  | 20.24 |  |  |  |  |
| Catfish :dried                            | 1728.47 | 1946.38 | 1973.64 | Zamfara (1295)                   | Abuja (3571.3)         | 1.40  | 14.18 |  |  |  |  |
| Catfish Smoked                            | 1534.92 | 1664.65 | 1673.32 | Niger (1329.45)                  | Edo (2329.44)          | 0.52  | 9.02  |  |  |  |  |
| Chicken Feet                              | 729.50  | 882.77  | 883.89  | Taraba (307.04)                  | Ondo (1450)            | 0.13  | 21.16 |  |  |  |  |
| Chicken Wings                             | 977.67  | 1179.82 | 1197.57 | Adamawa (495.75)                 | Edo (2075)             | 1.50  | 22.49 |  |  |  |  |
| Dried Fish Sardine                        | 1482.61 | 1636.80 | 1647.56 | Katsina (1250)                   | Abia (2524.61)         | 0.66  | 11.13 |  |  |  |  |
| Evaporated tinned milk carnation 170g     | 167.48  | 195.70  | 199.31  | Anambra (125.13)                 | Edo (273)              | 1.84  | 19.00 |  |  |  |  |
| Evaporated tinned milk(peak), 170g        | 196.70  | 234.93  | 236.83  | Benue (173.52)                   | Ondo (350.53)          | 0.81  | 20.40 |  |  |  |  |
| Frozen chicken                            | 1939.17 | 2164.76 | 2249.78 | Taraba (1368.41)                 | Enugu (3660)           | 3.93  | 16.02 |  |  |  |  |
| Gari white,sold loose                     | 238.65  | 302.28  | 299.51  | Borno (226.79)                   | Ebonyi (441.67)        | -0.92 | 25.50 |  |  |  |  |
| Gari yellow,sold loose                    | 263.27  | 329.21  | 336.69  | Borno (238.15)                   | Lagos (490.56)         | 2.27  | 27.89 |  |  |  |  |
| Groundnut oil: 1 bottle, specify bottle   | 664.78  | 890.15  | 923.68  | Kogi (502.25)                    | Ekiti (1413.33)        | 3.77  | 38.94 |  |  |  |  |
| Iced Sardine                              | 1011.83 | 1236.35 | 1250.06 | Bauchi (862.96)                  | Edo (2056.62)          | 1.11  | 23.54 |  |  |  |  |
| Irish potato                              | 320.01  | 403.68  | 414.84  | Niger (163.79)                   | Ebonyi (857.65)        | 2.77  | 29.64 |  |  |  |  |
| Mackerel : frozen                         | 1030.59 | 1318.90 | 1322.24 | Bauchi (912.07)                  | Anambra (2058.37)      | 0.25  | 28.30 |  |  |  |  |
| Maize grain white sold loose              | 205.63  | 272.42  | 277.85  | Adamawa (162.07)                 | Lagos (557.43)         | 1.99  | 35.12 |  |  |  |  |
| Maize grain yellow sold loose             | 207.51  | 273.90  | 274.39  | Adamawa (156.38)                 | Bayelsa (466.24)       | 0.18  | 32.23 |  |  |  |  |
| Mudfish (aro) fresh                       | 1025.40 | 1219.44 | 1243.91 | Bauchi (724.52)                  | Abuja (1900)           | 2.01  | 21.31 |  |  |  |  |
| Mudfish : dried                           | 1749.89 | 1898.13 | 1927.89 | Bauchi (1296.18)                 | Abia (2952.76)         | 1.57  | 10.17 |  |  |  |  |
| Onion bulb                                | 372.25  | 340.99  | 349.66  | Nassarawa (129.95)               | Akwa_Ibom (685.83)     | 2.54  | -6.07 |  |  |  |  |
| Palm oil: 1 bottle,specify bottle         | 552.22  | 775.11  | 795.57  | Kwara (449.35)                   | Abuja (1093.33)        | 2.64  | 44.07 |  |  |  |  |
| Plantain(ripe)                            | 233.84  | 284.47  | 285.62  | Gombe (137.3)                    | Anambra (488.47)       | 0.41  | 22.14 |  |  |  |  |
| Plantain(unripe)                          | 213.48  | 260.72  | 261.15  | Cross_River (169.21)             | Anambra (405.6)        | 0.16  | 22.33 |  |  |  |  |
| Rice agric sold loose                     | 448.71  | 469.53  | 476.44  | Jigawa (348)                     | Akwa_Ibom (668.92)     | 1.47  | 6.18  |  |  |  |  |
| Rice local sold loose                     | 405.64  | 421.02  | 424.62  | Kebbi (316.04)                   | Bayelsa (589.19)       | 0.85  | 4.68  |  |  |  |  |
| Rice Medium Grained                       | 443.03  | 476.67  | 477.03  | Kebbi (297.91)                   | Bayelsa (671.76)       | 0.07  | 7.67  |  |  |  |  |
| Rice,imported high quality sold loose     | 550.94  | 568.75  | 571.62  | Kano (371.67)                    | Rivers (790.53)        | 0.50  | 3.75  |  |  |  |  |
| Sweet potato                              | 154.98  | 202.25  | 214.44  | Bauchi (122.65)                  | Akwa_Ibom (390.05)     | 6.02  | 38.37 |  |  |  |  |
| Tilapia fish (epiya) fresh                | 868.87  | 1101.38 | 1116.88 | Bauchi (448.57)                  | Abuja (2001.76)        | 1.41  | 28.54 |  |  |  |  |
| Titus:frozen                              | 1057.97 | 1451.35 | 1463.60 | Adamawa (843.33)                 | Akwa_Ibom<br>(2296.06) | 0.84  | 38.34 |  |  |  |  |
| Tomato                                    | 310.10  | 349.60  | 357.03  | Niger (128.85)                   | Abia (682.9)           | 2.12  | 15.13 |  |  |  |  |
| Vegetable oil:1 bottle, specify bottle    | 639.88  | 876.47  | 896.39  | Niger (128.83)<br>Niger (497.38) | Abuja (1281.82)        | 2.27  | 40.09 |  |  |  |  |
| Wheat flour: prepacked (golden penny 2kg) | 749.80  | 950.60  | 967.46  | Niger (497.38)  Niger (697.21)   | Abuja (1300)           | 1.77  | 29.03 |  |  |  |  |
| 1 1 10 1 7 07                             |         |         |         | Taraba (126.08)                  | Ekiti (634.56)         |       | 40.81 |  |  |  |  |
| Yam tuber                                 | 233.48  | 327.53  | 328.75  | 1 1111111 (120.08)               | EKILI (034.30)         | 0.37  | 40.81 |  |  |  |  |