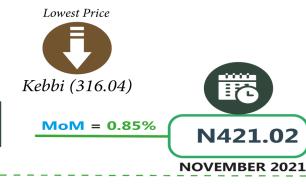

# **APPENDIX**

| Selected Food Prices - National           |         |         |         |                                  |                        |       |       |  |  |  |  |
|-------------------------------------------|---------|---------|---------|----------------------------------|------------------------|-------|-------|--|--|--|--|
|                                           | Dec-20  | Nov-21  | Dec-21  | Lowest                           | Highest                | MoM   | YoY   |  |  |  |  |
| Agric eggs medium size                    | 499.55  | 629.82  | 635.16  | Borno (413.31)                   | Bayelsa (800.4)        | 0.85  | 27.15 |  |  |  |  |
| Agric eggs(medium size price of one)      | 45.40   | 57.35   | 57.80   | Taraba (41.43)                   | Lagos (73.18)          | 0.78  | 27.31 |  |  |  |  |
| Beans brown,sold loose                    | 336.24  | 490.19  | 494.83  | Bauchi (234.52)                  | Anambra (904.79)       | 0.95  | 47.17 |  |  |  |  |
| Beans:white black eye. sold loose         | 309.07  | 476.76  | 480.79  | Bauchi (240)                     | Ebonyi (888.57)        | 0.85  | 55.56 |  |  |  |  |
| Beef Bone in                              | 1083.14 | 1366.24 | 1385.96 | Bauchi (977.64)                  | Abuja (1887.69)        | 1.44  | 27.96 |  |  |  |  |
| Beef, boneless                            | 1405.72 | 1812.03 | 1846.39 | Gombe (1251.95)                  | Abuja (2535.61)        | 1.90  | 31.35 |  |  |  |  |
| Bread sliced 500g                         | 327.17  | 404.20  | 407.97  | Bauchi (246.91)                  | Abuja (606.24)         | 0.93  | 24.70 |  |  |  |  |
| Bread unsliced 500g                       | 304.51  | 366.46  | 372.06  | Plateau (243.53)                 | Abuja (634.09)         | 1.53  | 22.18 |  |  |  |  |
| Broken Rice (Ofada)                       | 467.64  | 480.65  | 480.23  | Nassarawa (303.23)               | Lagos (850.25)         | -0.09 | 2.69  |  |  |  |  |
| Catfish (obokun) fresh                    | 1068.19 | 1276.58 | 1284.34 | Yobe (736.94)                    | Abia (2016.67)         | 0.61  | 20.24 |  |  |  |  |
| Catfish :dried                            | 1728.47 | 1946.38 | 1973.64 | Zamfara (1295)                   | Abuja (3571.3)         | 1.40  | 14.18 |  |  |  |  |
| Catfish Smoked                            | 1534.92 | 1664.65 | 1673.32 | Niger (1329.45)                  | Edo (2329.44)          | 0.52  | 9.02  |  |  |  |  |
| Chicken Feet                              | 729.50  | 882.77  | 883.89  | Taraba (307.04)                  | Ondo (1450)            | 0.13  | 21.16 |  |  |  |  |
| Chicken Wings                             | 977.67  | 1179.82 | 1197.57 | Adamawa (495.75)                 | Edo (2075)             | 1.50  | 22.49 |  |  |  |  |
| Dried Fish Sardine                        | 1482.61 | 1636.80 | 1647.56 | Katsina (1250)                   | Abia (2524.61)         | 0.66  | 11.13 |  |  |  |  |
| Evaporated tinned milk carnation 170g     | 167.48  | 195.70  | 199.31  | Anambra (125.13)                 | Edo (273)              | 1.84  | 19.00 |  |  |  |  |
| Evaporated tinned milk(peak), 170g        | 196.70  | 234.93  | 236.83  | Benue (173.52)                   | Ondo (350.53)          | 0.81  | 20.40 |  |  |  |  |
| Frozen chicken                            | 1939.17 | 2164.76 | 2249.78 | Taraba (1368.41)                 | Enugu (3660)           | 3.93  | 16.02 |  |  |  |  |
| Gari white,sold loose                     | 238.65  | 302.28  | 299.51  | Borno (226.79)                   | Ebonyi (441.67)        | -0.92 | 25.50 |  |  |  |  |
| Gari yellow,sold loose                    | 263.27  | 329.21  | 336.69  | Borno (238.15)                   | Lagos (490.56)         | 2.27  | 27.89 |  |  |  |  |
| Groundnut oil: 1 bottle, specify bottle   | 664.78  | 890.15  | 923.68  | Kogi (502.25)                    | Ekiti (1413.33)        | 3.77  | 38.94 |  |  |  |  |
| Iced Sardine                              | 1011.83 | 1236.35 | 1250.06 | Bauchi (862.96)                  | Edo (2056.62)          | 1.11  | 23.54 |  |  |  |  |
| Irish potato                              | 320.01  | 403.68  | 414.84  | Niger (163.79)                   | Ebonyi (857.65)        | 2.77  | 29.64 |  |  |  |  |
| Mackerel : frozen                         | 1030.59 | 1318.90 | 1322.24 | Bauchi (912.07)                  | Anambra (2058.37)      | 0.25  | 28.30 |  |  |  |  |
| Maize grain white sold loose              | 205.63  | 272.42  | 277.85  | Adamawa (162.07)                 | Lagos (557.43)         | 1.99  | 35.12 |  |  |  |  |
| Maize grain yellow sold loose             | 207.51  | 273.90  | 274.39  | Adamawa (156.38)                 | Bayelsa (466.24)       | 0.18  | 32.23 |  |  |  |  |
| Mudfish (aro) fresh                       | 1025.40 | 1219.44 | 1243.91 | Bauchi (724.52)                  | Abuja (1900)           | 2.01  | 21.31 |  |  |  |  |
| Mudfish : dried                           | 1749.89 | 1898.13 | 1927.89 | Bauchi (1296.18)                 | Abia (2952.76)         | 1.57  | 10.17 |  |  |  |  |
| Onion bulb                                | 372.25  | 340.99  | 349.66  | Nassarawa (129.95)               | Akwa_Ibom (685.83)     | 2.54  | -6.07 |  |  |  |  |
| Palm oil: 1 bottle,specify bottle         | 552.22  | 775.11  | 795.57  | Kwara (449.35)                   | Abuja (1093.33)        | 2.64  | 44.07 |  |  |  |  |
| Plantain(ripe)                            | 233.84  | 284.47  | 285.62  | Gombe (137.3)                    | Anambra (488.47)       | 0.41  | 22.14 |  |  |  |  |
| Plantain(unripe)                          | 213.48  | 260.72  | 261.15  | Cross_River (169.21)             | Anambra (405.6)        | 0.16  | 22.33 |  |  |  |  |
| Rice agric sold loose                     | 448.71  | 469.53  | 476.44  | Jigawa (348)                     | Akwa_Ibom (668.92)     | 1.47  | 6.18  |  |  |  |  |
| Rice local sold loose                     | 405.64  | 421.02  | 424.62  | Kebbi (316.04)                   | Bayelsa (589.19)       | 0.85  | 4.68  |  |  |  |  |
| Rice Medium Grained                       | 443.03  | 476.67  | 477.03  | Kebbi (297.91)                   | Bayelsa (671.76)       | 0.07  | 7.67  |  |  |  |  |
| Rice,imported high quality sold loose     | 550.94  | 568.75  | 571.62  | Kano (371.67)                    | Rivers (790.53)        | 0.50  | 3.75  |  |  |  |  |
| Sweet potato                              | 154.98  | 202.25  | 214.44  | Bauchi (122.65)                  | Akwa_Ibom (390.05)     | 6.02  | 38.37 |  |  |  |  |
| Tilapia fish (epiya) fresh                | 868.87  | 1101.38 | 1116.88 | Bauchi (448.57)                  | Abuja (2001.76)        | 1.41  | 28.54 |  |  |  |  |
| Titus:frozen                              | 1057.97 | 1451.35 | 1463.60 | Adamawa (843.33)                 | Akwa_Ibom<br>(2296.06) | 0.84  | 38.34 |  |  |  |  |
| Tomato                                    | 310.10  | 349.60  | 357.03  | Niger (128.85)                   | Abia (682.9)           | 2.12  | 15.13 |  |  |  |  |
| Vegetable oil:1 bottle, specify bottle    | 639.88  | 876.47  | 896.39  | Niger (128.83)<br>Niger (497.38) | Abuja (1281.82)        | 2.27  | 40.09 |  |  |  |  |
| Wheat flour: prepacked (golden penny 2kg) | 749.80  | 950.60  | 967.46  | Niger (497.38)  Niger (697.21)   | Abuja (1300)           | 1.77  | 29.03 |  |  |  |  |
| 1 1 10 1 7 07                             |         |         |         | Taraba (126.08)                  | Ekiti (634.56)         |       | 40.81 |  |  |  |  |
| Yam tuber                                 | 233.48  | 327.53  | 328.75  | 1 1111111 (120.08)               | EKILI (034.30)         | 0.37  | 40.81 |  |  |  |  |