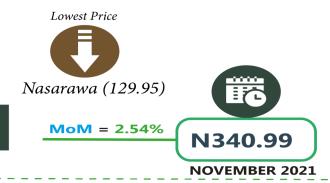

# **APPENDIX**

| Selected Food Prices - National           |         |         |         |                                  |                        |       |       |  |  |  |  |
|-------------------------------------------|---------|---------|---------|----------------------------------|------------------------|-------|-------|--|--|--|--|
|                                           | Dec-20  | Nov-21  | Dec-21  | Lowest                           | Highest                | MoM   | YoY   |  |  |  |  |
| Agric eggs medium size                    | 499.55  | 629.82  | 635.16  | Borno (413.31)                   | Bayelsa (800.4)        | 0.85  | 27.15 |  |  |  |  |
| Agric eggs(medium size price of one)      | 45.40   | 57.35   | 57.80   | Taraba (41.43)                   | Lagos (73.18)          | 0.78  | 27.31 |  |  |  |  |
| Beans brown,sold loose                    | 336.24  | 490.19  | 494.83  | Bauchi (234.52)                  | Anambra (904.79)       | 0.95  | 47.17 |  |  |  |  |
| Beans:white black eye. sold loose         | 309.07  | 476.76  | 480.79  | Bauchi (240)                     | Ebonyi (888.57)        | 0.85  | 55.56 |  |  |  |  |
| Beef Bone in                              | 1083.14 | 1366.24 | 1385.96 | Bauchi (977.64)                  | Abuja (1887.69)        | 1.44  | 27.96 |  |  |  |  |
| Beef, boneless                            | 1405.72 | 1812.03 | 1846.39 | Gombe (1251.95)                  | Abuja (2535.61)        | 1.90  | 31.35 |  |  |  |  |
| Bread sliced 500g                         | 327.17  | 404.20  | 407.97  | Bauchi (246.91)                  | Abuja (606.24)         | 0.93  | 24.70 |  |  |  |  |
| Bread unsliced 500g                       | 304.51  | 366.46  | 372.06  | Plateau (243.53)                 | Abuja (634.09)         | 1.53  | 22.18 |  |  |  |  |
| Broken Rice (Ofada)                       | 467.64  | 480.65  | 480.23  | Nassarawa (303.23)               | Lagos (850.25)         | -0.09 | 2.69  |  |  |  |  |
| Catfish (obokun) fresh                    | 1068.19 | 1276.58 | 1284.34 | Yobe (736.94)                    | Abia (2016.67)         | 0.61  | 20.24 |  |  |  |  |
| Catfish :dried                            | 1728.47 | 1946.38 | 1973.64 | Zamfara (1295)                   | Abuja (3571.3)         | 1.40  | 14.18 |  |  |  |  |
| Catfish Smoked                            | 1534.92 | 1664.65 | 1673.32 | Niger (1329.45)                  | Edo (2329.44)          | 0.52  | 9.02  |  |  |  |  |
| Chicken Feet                              | 729.50  | 882.77  | 883.89  | Taraba (307.04)                  | Ondo (1450)            | 0.13  | 21.16 |  |  |  |  |
| Chicken Wings                             | 977.67  | 1179.82 | 1197.57 | Adamawa (495.75)                 | Edo (2075)             | 1.50  | 22.49 |  |  |  |  |
| Dried Fish Sardine                        | 1482.61 | 1636.80 | 1647.56 | Katsina (1250)                   | Abia (2524.61)         | 0.66  | 11.13 |  |  |  |  |
| Evaporated tinned milk carnation 170g     | 167.48  | 195.70  | 199.31  | Anambra (125.13)                 | Edo (273)              | 1.84  | 19.00 |  |  |  |  |
| Evaporated tinned milk(peak), 170g        | 196.70  | 234.93  | 236.83  | Benue (173.52)                   | Ondo (350.53)          | 0.81  | 20.40 |  |  |  |  |
| Frozen chicken                            | 1939.17 | 2164.76 | 2249.78 | Taraba (1368.41)                 | Enugu (3660)           | 3.93  | 16.02 |  |  |  |  |
| Gari white,sold loose                     | 238.65  | 302.28  | 299.51  | Borno (226.79)                   | Ebonyi (441.67)        | -0.92 | 25.50 |  |  |  |  |
| Gari yellow,sold loose                    | 263.27  | 329.21  | 336.69  | Borno (238.15)                   | Lagos (490.56)         | 2.27  | 27.89 |  |  |  |  |
| Groundnut oil: 1 bottle, specify bottle   | 664.78  | 890.15  | 923.68  | Kogi (502.25)                    | Ekiti (1413.33)        | 3.77  | 38.94 |  |  |  |  |
| Iced Sardine                              | 1011.83 | 1236.35 | 1250.06 | Bauchi (862.96)                  | Edo (2056.62)          | 1.11  | 23.54 |  |  |  |  |
| Irish potato                              | 320.01  | 403.68  | 414.84  | Niger (163.79)                   | Ebonyi (857.65)        | 2.77  | 29.64 |  |  |  |  |
| Mackerel : frozen                         | 1030.59 | 1318.90 | 1322.24 | Bauchi (912.07)                  | Anambra (2058.37)      | 0.25  | 28.30 |  |  |  |  |
| Maize grain white sold loose              | 205.63  | 272.42  | 277.85  | Adamawa (162.07)                 | Lagos (557.43)         | 1.99  | 35.12 |  |  |  |  |
| Maize grain yellow sold loose             | 207.51  | 273.90  | 274.39  | Adamawa (156.38)                 | Bayelsa (466.24)       | 0.18  | 32.23 |  |  |  |  |
| Mudfish (aro) fresh                       | 1025.40 | 1219.44 | 1243.91 | Bauchi (724.52)                  | Abuja (1900)           | 2.01  | 21.31 |  |  |  |  |
| Mudfish : dried                           | 1749.89 | 1898.13 | 1927.89 | Bauchi (1296.18)                 | Abia (2952.76)         | 1.57  | 10.17 |  |  |  |  |
| Onion bulb                                | 372.25  | 340.99  | 349.66  | Nassarawa (129.95)               | Akwa_Ibom (685.83)     | 2.54  | -6.07 |  |  |  |  |
| Palm oil: 1 bottle,specify bottle         | 552.22  | 775.11  | 795.57  | Kwara (449.35)                   | Abuja (1093.33)        | 2.64  | 44.07 |  |  |  |  |
| Plantain(ripe)                            | 233.84  | 284.47  | 285.62  | Gombe (137.3)                    | Anambra (488.47)       | 0.41  | 22.14 |  |  |  |  |
| Plantain(unripe)                          | 213.48  | 260.72  | 261.15  | Cross_River (169.21)             | Anambra (405.6)        | 0.16  | 22.33 |  |  |  |  |
| Rice agric sold loose                     | 448.71  | 469.53  | 476.44  | Jigawa (348)                     | Akwa_Ibom (668.92)     | 1.47  | 6.18  |  |  |  |  |
| Rice local sold loose                     | 405.64  | 421.02  | 424.62  | Kebbi (316.04)                   | Bayelsa (589.19)       | 0.85  | 4.68  |  |  |  |  |
| Rice Medium Grained                       | 443.03  | 476.67  | 477.03  | Kebbi (297.91)                   | Bayelsa (671.76)       | 0.07  | 7.67  |  |  |  |  |
| Rice,imported high quality sold loose     | 550.94  | 568.75  | 571.62  | Kano (371.67)                    | Rivers (790.53)        | 0.50  | 3.75  |  |  |  |  |
| Sweet potato                              | 154.98  | 202.25  | 214.44  | Bauchi (122.65)                  | Akwa_Ibom (390.05)     | 6.02  | 38.37 |  |  |  |  |
| Tilapia fish (epiya) fresh                | 868.87  | 1101.38 | 1116.88 | Bauchi (448.57)                  | Abuja (2001.76)        | 1.41  | 28.54 |  |  |  |  |
| Titus:frozen                              | 1057.97 | 1451.35 | 1463.60 | Adamawa (843.33)                 | Akwa_Ibom<br>(2296.06) | 0.84  | 38.34 |  |  |  |  |
| Tomato                                    | 310.10  | 349.60  | 357.03  | Niger (128.85)                   | Abia (682.9)           | 2.12  | 15.13 |  |  |  |  |
| Vegetable oil:1 bottle, specify bottle    | 639.88  | 876.47  | 896.39  | Niger (128.83)<br>Niger (497.38) | Abuja (1281.82)        | 2.27  | 40.09 |  |  |  |  |
| Wheat flour: prepacked (golden penny 2kg) | 749.80  | 950.60  | 967.46  | Niger (497.38)  Niger (697.21)   | Abuja (1300)           | 1.77  | 29.03 |  |  |  |  |
| 1 1 10 1 7 07                             |         |         |         | Taraba (126.08)                  | Ekiti (634.56)         |       | 40.81 |  |  |  |  |
| Yam tuber                                 | 233.48  | 327.53  | 328.75  | 1 1111111 (120.08)               | EKILI (034.30)         | 0.37  | 40.81 |  |  |  |  |