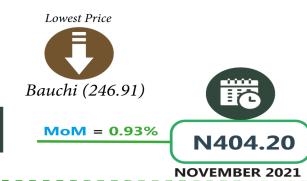

# **APPENDIX**

| Selected Food Prices - National           |         |         |         |                                  |                        |       |       |  |  |  |  |
|-------------------------------------------|---------|---------|---------|----------------------------------|------------------------|-------|-------|--|--|--|--|
|                                           | Dec-20  | Nov-21  | Dec-21  | Lowest                           | Highest                | MoM   | YoY   |  |  |  |  |
| Agric eggs medium size                    | 499.55  | 629.82  | 635.16  | Borno (413.31)                   | Bayelsa (800.4)        | 0.85  | 27.15 |  |  |  |  |
| Agric eggs(medium size price of one)      | 45.40   | 57.35   | 57.80   | Taraba (41.43)                   | Lagos (73.18)          | 0.78  | 27.31 |  |  |  |  |
| Beans brown,sold loose                    | 336.24  | 490.19  | 494.83  | Bauchi (234.52)                  | Anambra (904.79)       | 0.95  | 47.17 |  |  |  |  |
| Beans:white black eye. sold loose         | 309.07  | 476.76  | 480.79  | Bauchi (240)                     | Ebonyi (888.57)        | 0.85  | 55.56 |  |  |  |  |
| Beef Bone in                              | 1083.14 | 1366.24 | 1385.96 | Bauchi (977.64)                  | Abuja (1887.69)        | 1.44  | 27.96 |  |  |  |  |
| Beef, boneless                            | 1405.72 | 1812.03 | 1846.39 | Gombe (1251.95)                  | Abuja (2535.61)        | 1.90  | 31.35 |  |  |  |  |
| Bread sliced 500g                         | 327.17  | 404.20  | 407.97  | Bauchi (246.91)                  | Abuja (606.24)         | 0.93  | 24.70 |  |  |  |  |
| Bread unsliced 500g                       | 304.51  | 366.46  | 372.06  | Plateau (243.53)                 | Abuja (634.09)         | 1.53  | 22.18 |  |  |  |  |
| Broken Rice (Ofada)                       | 467.64  | 480.65  | 480.23  | Nassarawa (303.23)               | Lagos (850.25)         | -0.09 | 2.69  |  |  |  |  |
| Catfish (obokun) fresh                    | 1068.19 | 1276.58 | 1284.34 | Yobe (736.94)                    | Abia (2016.67)         | 0.61  | 20.24 |  |  |  |  |
| Catfish :dried                            | 1728.47 | 1946.38 | 1973.64 | Zamfara (1295)                   | Abuja (3571.3)         | 1.40  | 14.18 |  |  |  |  |
| Catfish Smoked                            | 1534.92 | 1664.65 | 1673.32 | Niger (1329.45)                  | Edo (2329.44)          | 0.52  | 9.02  |  |  |  |  |
| Chicken Feet                              | 729.50  | 882.77  | 883.89  | Taraba (307.04)                  | Ondo (1450)            | 0.13  | 21.16 |  |  |  |  |
| Chicken Wings                             | 977.67  | 1179.82 | 1197.57 | Adamawa (495.75)                 | Edo (2075)             | 1.50  | 22.49 |  |  |  |  |
| Dried Fish Sardine                        | 1482.61 | 1636.80 | 1647.56 | Katsina (1250)                   | Abia (2524.61)         | 0.66  | 11.13 |  |  |  |  |
| Evaporated tinned milk carnation 170g     | 167.48  | 195.70  | 199.31  | Anambra (125.13)                 | Edo (273)              | 1.84  | 19.00 |  |  |  |  |
| Evaporated tinned milk(peak), 170g        | 196.70  | 234.93  | 236.83  | Benue (173.52)                   | Ondo (350.53)          | 0.81  | 20.40 |  |  |  |  |
| Frozen chicken                            | 1939.17 | 2164.76 | 2249.78 | Taraba (1368.41)                 | Enugu (3660)           | 3.93  | 16.02 |  |  |  |  |
| Gari white,sold loose                     | 238.65  | 302.28  | 299.51  | Borno (226.79)                   | Ebonyi (441.67)        | -0.92 | 25.50 |  |  |  |  |
| Gari yellow,sold loose                    | 263.27  | 329.21  | 336.69  | Borno (238.15)                   | Lagos (490.56)         | 2.27  | 27.89 |  |  |  |  |
| Groundnut oil: 1 bottle, specify bottle   | 664.78  | 890.15  | 923.68  | Kogi (502.25)                    | Ekiti (1413.33)        | 3.77  | 38.94 |  |  |  |  |
| Iced Sardine                              | 1011.83 | 1236.35 | 1250.06 | Bauchi (862.96)                  | Edo (2056.62)          | 1.11  | 23.54 |  |  |  |  |
| Irish potato                              | 320.01  | 403.68  | 414.84  | Niger (163.79)                   | Ebonyi (857.65)        | 2.77  | 29.64 |  |  |  |  |
| Mackerel : frozen                         | 1030.59 | 1318.90 | 1322.24 | Bauchi (912.07)                  | Anambra (2058.37)      | 0.25  | 28.30 |  |  |  |  |
| Maize grain white sold loose              | 205.63  | 272.42  | 277.85  | Adamawa (162.07)                 | Lagos (557.43)         | 1.99  | 35.12 |  |  |  |  |
| Maize grain yellow sold loose             | 207.51  | 273.90  | 274.39  | Adamawa (156.38)                 | Bayelsa (466.24)       | 0.18  | 32.23 |  |  |  |  |
| Mudfish (aro) fresh                       | 1025.40 | 1219.44 | 1243.91 | Bauchi (724.52)                  | Abuja (1900)           | 2.01  | 21.31 |  |  |  |  |
| Mudfish : dried                           | 1749.89 | 1898.13 | 1927.89 | Bauchi (1296.18)                 | Abia (2952.76)         | 1.57  | 10.17 |  |  |  |  |
| Onion bulb                                | 372.25  | 340.99  | 349.66  | Nassarawa (129.95)               | Akwa_Ibom (685.83)     | 2.54  | -6.07 |  |  |  |  |
| Palm oil: 1 bottle,specify bottle         | 552.22  | 775.11  | 795.57  | Kwara (449.35)                   | Abuja (1093.33)        | 2.64  | 44.07 |  |  |  |  |
| Plantain(ripe)                            | 233.84  | 284.47  | 285.62  | Gombe (137.3)                    | Anambra (488.47)       | 0.41  | 22.14 |  |  |  |  |
| Plantain(unripe)                          | 213.48  | 260.72  | 261.15  | Cross_River (169.21)             | Anambra (405.6)        | 0.16  | 22.33 |  |  |  |  |
| Rice agric sold loose                     | 448.71  | 469.53  | 476.44  | Jigawa (348)                     | Akwa_Ibom (668.92)     | 1.47  | 6.18  |  |  |  |  |
| Rice local sold loose                     | 405.64  | 421.02  | 424.62  | Kebbi (316.04)                   | Bayelsa (589.19)       | 0.85  | 4.68  |  |  |  |  |
| Rice Medium Grained                       | 443.03  | 476.67  | 477.03  | Kebbi (297.91)                   | Bayelsa (671.76)       | 0.07  | 7.67  |  |  |  |  |
| Rice,imported high quality sold loose     | 550.94  | 568.75  | 571.62  | Kano (371.67)                    | Rivers (790.53)        | 0.50  | 3.75  |  |  |  |  |
| Sweet potato                              | 154.98  | 202.25  | 214.44  | Bauchi (122.65)                  | Akwa_Ibom (390.05)     | 6.02  | 38.37 |  |  |  |  |
| Tilapia fish (epiya) fresh                | 868.87  | 1101.38 | 1116.88 | Bauchi (448.57)                  | Abuja (2001.76)        | 1.41  | 28.54 |  |  |  |  |
| Titus:frozen                              | 1057.97 | 1451.35 | 1463.60 | Adamawa (843.33)                 | Akwa_Ibom<br>(2296.06) | 0.84  | 38.34 |  |  |  |  |
| Tomato                                    | 310.10  | 349.60  | 357.03  | Niger (128.85)                   | Abia (682.9)           | 2.12  | 15.13 |  |  |  |  |
| Vegetable oil:1 bottle, specify bottle    | 639.88  | 876.47  | 896.39  | Niger (128.83)<br>Niger (497.38) | Abuja (1281.82)        | 2.27  | 40.09 |  |  |  |  |
| Wheat flour: prepacked (golden penny 2kg) | 749.80  | 950.60  | 967.46  | Niger (497.38)  Niger (697.21)   | Abuja (1300)           | 1.77  | 29.03 |  |  |  |  |
| 1 1 10 1 7 07                             |         |         |         | Taraba (126.08)                  | Ekiti (634.56)         |       | 40.81 |  |  |  |  |
| Yam tuber                                 | 233.48  | 327.53  | 328.75  | 1 1111111 (120.08)               | EKILI (034.30)         | 0.37  | 40.81 |  |  |  |  |