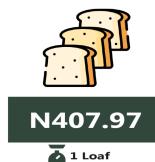

# **APPENDIX**

| Selected Food Prices - National           |         |         |         |                                  |                        |       |       |  |  |  |  |
|-------------------------------------------|---------|---------|---------|----------------------------------|------------------------|-------|-------|--|--|--|--|
|                                           | Dec-20  | Nov-21  | Dec-21  | Lowest                           | Highest                | MoM   | YoY   |  |  |  |  |
| Agric eggs medium size                    | 499.55  | 629.82  | 635.16  | Borno (413.31)                   | Bayelsa (800.4)        | 0.85  | 27.15 |  |  |  |  |
| Agric eggs(medium size price of one)      | 45.40   | 57.35   | 57.80   | Taraba (41.43)                   | Lagos (73.18)          | 0.78  | 27.31 |  |  |  |  |
| Beans brown,sold loose                    | 336.24  | 490.19  | 494.83  | Bauchi (234.52)                  | Anambra (904.79)       | 0.95  | 47.17 |  |  |  |  |
| Beans:white black eye. sold loose         | 309.07  | 476.76  | 480.79  | Bauchi (240)                     | Ebonyi (888.57)        | 0.85  | 55.56 |  |  |  |  |
| Beef Bone in                              | 1083.14 | 1366.24 | 1385.96 | Bauchi (977.64)                  | Abuja (1887.69)        | 1.44  | 27.96 |  |  |  |  |
| Beef, boneless                            | 1405.72 | 1812.03 | 1846.39 | Gombe (1251.95)                  | Abuja (2535.61)        | 1.90  | 31.35 |  |  |  |  |
| Bread sliced 500g                         | 327.17  | 404.20  | 407.97  | Bauchi (246.91)                  | Abuja (606.24)         | 0.93  | 24.70 |  |  |  |  |
| Bread unsliced 500g                       | 304.51  | 366.46  | 372.06  | Plateau (243.53)                 | Abuja (634.09)         | 1.53  | 22.18 |  |  |  |  |
| Broken Rice (Ofada)                       | 467.64  | 480.65  | 480.23  | Nassarawa (303.23)               | Lagos (850.25)         | -0.09 | 2.69  |  |  |  |  |
| Catfish (obokun) fresh                    | 1068.19 | 1276.58 | 1284.34 | Yobe (736.94)                    | Abia (2016.67)         | 0.61  | 20.24 |  |  |  |  |
| Catfish :dried                            | 1728.47 | 1946.38 | 1973.64 | Zamfara (1295)                   | Abuja (3571.3)         | 1.40  | 14.18 |  |  |  |  |
| Catfish Smoked                            | 1534.92 | 1664.65 | 1673.32 | Niger (1329.45)                  | Edo (2329.44)          | 0.52  | 9.02  |  |  |  |  |
| Chicken Feet                              | 729.50  | 882.77  | 883.89  | Taraba (307.04)                  | Ondo (1450)            | 0.13  | 21.16 |  |  |  |  |
| Chicken Wings                             | 977.67  | 1179.82 | 1197.57 | Adamawa (495.75)                 | Edo (2075)             | 1.50  | 22.49 |  |  |  |  |
| Dried Fish Sardine                        | 1482.61 | 1636.80 | 1647.56 | Katsina (1250)                   | Abia (2524.61)         | 0.66  | 11.13 |  |  |  |  |
| Evaporated tinned milk carnation 170g     | 167.48  | 195.70  | 199.31  | Anambra (125.13)                 | Edo (273)              | 1.84  | 19.00 |  |  |  |  |
| Evaporated tinned milk(peak), 170g        | 196.70  | 234.93  | 236.83  | Benue (173.52)                   | Ondo (350.53)          | 0.81  | 20.40 |  |  |  |  |
| Frozen chicken                            | 1939.17 | 2164.76 | 2249.78 | Taraba (1368.41)                 | Enugu (3660)           | 3.93  | 16.02 |  |  |  |  |
| Gari white,sold loose                     | 238.65  | 302.28  | 299.51  | Borno (226.79)                   | Ebonyi (441.67)        | -0.92 | 25.50 |  |  |  |  |
| Gari yellow,sold loose                    | 263.27  | 329.21  | 336.69  | Borno (238.15)                   | Lagos (490.56)         | 2.27  | 27.89 |  |  |  |  |
| Groundnut oil: 1 bottle, specify bottle   | 664.78  | 890.15  | 923.68  | Kogi (502.25)                    | Ekiti (1413.33)        | 3.77  | 38.94 |  |  |  |  |
| Iced Sardine                              | 1011.83 | 1236.35 | 1250.06 | Bauchi (862.96)                  | Edo (2056.62)          | 1.11  | 23.54 |  |  |  |  |
| Irish potato                              | 320.01  | 403.68  | 414.84  | Niger (163.79)                   | Ebonyi (857.65)        | 2.77  | 29.64 |  |  |  |  |
| Mackerel : frozen                         | 1030.59 | 1318.90 | 1322.24 | Bauchi (912.07)                  | Anambra (2058.37)      | 0.25  | 28.30 |  |  |  |  |
| Maize grain white sold loose              | 205.63  | 272.42  | 277.85  | Adamawa (162.07)                 | Lagos (557.43)         | 1.99  | 35.12 |  |  |  |  |
| Maize grain yellow sold loose             | 207.51  | 273.90  | 274.39  | Adamawa (156.38)                 | Bayelsa (466.24)       | 0.18  | 32.23 |  |  |  |  |
| Mudfish (aro) fresh                       | 1025.40 | 1219.44 | 1243.91 | Bauchi (724.52)                  | Abuja (1900)           | 2.01  | 21.31 |  |  |  |  |
| Mudfish : dried                           | 1749.89 | 1898.13 | 1927.89 | Bauchi (1296.18)                 | Abia (2952.76)         | 1.57  | 10.17 |  |  |  |  |
| Onion bulb                                | 372.25  | 340.99  | 349.66  | Nassarawa (129.95)               | Akwa_Ibom (685.83)     | 2.54  | -6.07 |  |  |  |  |
| Palm oil: 1 bottle,specify bottle         | 552.22  | 775.11  | 795.57  | Kwara (449.35)                   | Abuja (1093.33)        | 2.64  | 44.07 |  |  |  |  |
| Plantain(ripe)                            | 233.84  | 284.47  | 285.62  | Gombe (137.3)                    | Anambra (488.47)       | 0.41  | 22.14 |  |  |  |  |
| Plantain(unripe)                          | 213.48  | 260.72  | 261.15  | Cross_River (169.21)             | Anambra (405.6)        | 0.16  | 22.33 |  |  |  |  |
| Rice agric sold loose                     | 448.71  | 469.53  | 476.44  | Jigawa (348)                     | Akwa_Ibom (668.92)     | 1.47  | 6.18  |  |  |  |  |
| Rice local sold loose                     | 405.64  | 421.02  | 424.62  | Kebbi (316.04)                   | Bayelsa (589.19)       | 0.85  | 4.68  |  |  |  |  |
| Rice Medium Grained                       | 443.03  | 476.67  | 477.03  | Kebbi (297.91)                   | Bayelsa (671.76)       | 0.07  | 7.67  |  |  |  |  |
| Rice,imported high quality sold loose     | 550.94  | 568.75  | 571.62  | Kano (371.67)                    | Rivers (790.53)        | 0.50  | 3.75  |  |  |  |  |
| Sweet potato                              | 154.98  | 202.25  | 214.44  | Bauchi (122.65)                  | Akwa_Ibom (390.05)     | 6.02  | 38.37 |  |  |  |  |
| Tilapia fish (epiya) fresh                | 868.87  | 1101.38 | 1116.88 | Bauchi (448.57)                  | Abuja (2001.76)        | 1.41  | 28.54 |  |  |  |  |
| Titus:frozen                              | 1057.97 | 1451.35 | 1463.60 | Adamawa (843.33)                 | Akwa_Ibom<br>(2296.06) | 0.84  | 38.34 |  |  |  |  |
| Tomato                                    | 310.10  | 349.60  | 357.03  | Niger (128.85)                   | Abia (682.9)           | 2.12  | 15.13 |  |  |  |  |
| Vegetable oil:1 bottle, specify bottle    | 639.88  | 876.47  | 896.39  | Niger (128.83)<br>Niger (497.38) | Abuja (1281.82)        | 2.27  | 40.09 |  |  |  |  |
| Wheat flour: prepacked (golden penny 2kg) | 749.80  | 950.60  | 967.46  | Niger (497.38)  Niger (697.21)   | Abuja (1300)           | 1.77  | 29.03 |  |  |  |  |
| 1 1 10 1 7 07                             |         |         |         | Taraba (126.08)                  | Ekiti (634.56)         |       | 40.81 |  |  |  |  |
| Yam tuber                                 | 233.48  | 327.53  | 328.75  | 1 1111111 (120.08)               | EKILI (034.30)         | 0.37  | 40.81 |  |  |  |  |