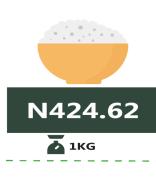

The average price of 1kg of "Rice Agric Sold loose" in December 2021 stood at N476.44 this showed an increase of 1.47 percent when compared to N469.53 in November 2021. In the same way, on year-on-year basis, there was an increase of 6.18 percent from N448.71 in November 2020. Also, the average price of a tuber of yam in December 2021 rose by 40.81 percent on a year-on-year basis and 0.37 percent on a month-on-month basis from N327.53 in November 2021 and N233.48 in December 2020 to N328.75 in December 2021.