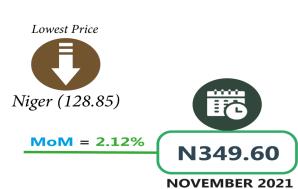

Likewise, the average price of 1kg of frozen chicken increased from N2164.76 in November 2021 to N2249.78 in December 2021 by 3.93 percent. While average price of 1kg frozen chicken rose by 16.02 percent on a year-on-year basis from N1939.17 in December 2020 to N2164.76 in December 2021. In addition, the average price of 1kg of Tomato in December 2021 increased by 2.12 percent from N349.60 in November to N357.03 in December 2021. The average price of 1kg frozen chicken rose by 15.13 percent from N310.10 in December 2020 to N357.03 in December 2021.

Moreover, Enugu, Abuja, and Imo states recorded the highest prices for frozen chicken with N3660.00, N3400.00 and N2800.00 respectively while Taraba, Gombe and Adamawa recorded the least avearge price with N1368.41, N1400.00, and N1493.15 respectively. Equally, for the average price of 1kg Tomato, Abia, Edo and Delta recorded the highest prices with N682.9, N660.71 and N616.84 respectively, while Niger, Taraba and Plateau recorded the lowest average price in December 2021 with N128.85, N129.22 and N131.11 respectively.