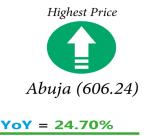

# **APPENDIX**

| Selected Food Prices - National           |         |         |         |                                  |                        |       |       |  |  |  |  |
|-------------------------------------------|---------|---------|---------|----------------------------------|------------------------|-------|-------|--|--|--|--|
|                                           | Dec-20  | Nov-21  | Dec-21  | Lowest                           | Highest                | MoM   | YoY   |  |  |  |  |
| Agric eggs medium size                    | 499.55  | 629.82  | 635.16  | Borno (413.31)                   | Bayelsa (800.4)        | 0.85  | 27.15 |  |  |  |  |
| Agric eggs(medium size price of one)      | 45.40   | 57.35   | 57.80   | Taraba (41.43)                   | Lagos (73.18)          | 0.78  | 27.31 |  |  |  |  |
| Beans brown,sold loose                    | 336.24  | 490.19  | 494.83  | Bauchi (234.52)                  | Anambra (904.79)       | 0.95  | 47.17 |  |  |  |  |
| Beans:white black eye. sold loose         | 309.07  | 476.76  | 480.79  | Bauchi (240)                     | Ebonyi (888.57)        | 0.85  | 55.56 |  |  |  |  |
| Beef Bone in                              | 1083.14 | 1366.24 | 1385.96 | Bauchi (977.64)                  | Abuja (1887.69)        | 1.44  | 27.96 |  |  |  |  |
| Beef, boneless                            | 1405.72 | 1812.03 | 1846.39 | Gombe (1251.95)                  | Abuja (2535.61)        | 1.90  | 31.35 |  |  |  |  |
| Bread sliced 500g                         | 327.17  | 404.20  | 407.97  | Bauchi (246.91)                  | Abuja (606.24)         | 0.93  | 24.70 |  |  |  |  |
| Bread unsliced 500g                       | 304.51  | 366.46  | 372.06  | Plateau (243.53)                 | Abuja (634.09)         | 1.53  | 22.18 |  |  |  |  |
| Broken Rice (Ofada)                       | 467.64  | 480.65  | 480.23  | Nassarawa (303.23)               | Lagos (850.25)         | -0.09 | 2.69  |  |  |  |  |
| Catfish (obokun) fresh                    | 1068.19 | 1276.58 | 1284.34 | Yobe (736.94)                    | Abia (2016.67)         | 0.61  | 20.24 |  |  |  |  |
| Catfish :dried                            | 1728.47 | 1946.38 | 1973.64 | Zamfara (1295)                   | Abuja (3571.3)         | 1.40  | 14.18 |  |  |  |  |
| Catfish Smoked                            | 1534.92 | 1664.65 | 1673.32 | Niger (1329.45)                  | Edo (2329.44)          | 0.52  | 9.02  |  |  |  |  |
| Chicken Feet                              | 729.50  | 882.77  | 883.89  | Taraba (307.04)                  | Ondo (1450)            | 0.13  | 21.16 |  |  |  |  |
| Chicken Wings                             | 977.67  | 1179.82 | 1197.57 | Adamawa (495.75)                 | Edo (2075)             | 1.50  | 22.49 |  |  |  |  |
| Dried Fish Sardine                        | 1482.61 | 1636.80 | 1647.56 | Katsina (1250)                   | Abia (2524.61)         | 0.66  | 11.13 |  |  |  |  |
| Evaporated tinned milk carnation 170g     | 167.48  | 195.70  | 199.31  | Anambra (125.13)                 | Edo (273)              | 1.84  | 19.00 |  |  |  |  |
| Evaporated tinned milk(peak), 170g        | 196.70  | 234.93  | 236.83  | Benue (173.52)                   | Ondo (350.53)          | 0.81  | 20.40 |  |  |  |  |
| Frozen chicken                            | 1939.17 | 2164.76 | 2249.78 | Taraba (1368.41)                 | Enugu (3660)           | 3.93  | 16.02 |  |  |  |  |
| Gari white,sold loose                     | 238.65  | 302.28  | 299.51  | Borno (226.79)                   | Ebonyi (441.67)        | -0.92 | 25.50 |  |  |  |  |
| Gari yellow,sold loose                    | 263.27  | 329.21  | 336.69  | Borno (238.15)                   | Lagos (490.56)         | 2.27  | 27.89 |  |  |  |  |
| Groundnut oil: 1 bottle, specify bottle   | 664.78  | 890.15  | 923.68  | Kogi (502.25)                    | Ekiti (1413.33)        | 3.77  | 38.94 |  |  |  |  |
| Iced Sardine                              | 1011.83 | 1236.35 | 1250.06 | Bauchi (862.96)                  | Edo (2056.62)          | 1.11  | 23.54 |  |  |  |  |
| Irish potato                              | 320.01  | 403.68  | 414.84  | Niger (163.79)                   | Ebonyi (857.65)        | 2.77  | 29.64 |  |  |  |  |
| Mackerel : frozen                         | 1030.59 | 1318.90 | 1322.24 | Bauchi (912.07)                  | Anambra (2058.37)      | 0.25  | 28.30 |  |  |  |  |
| Maize grain white sold loose              | 205.63  | 272.42  | 277.85  | Adamawa (162.07)                 | Lagos (557.43)         | 1.99  | 35.12 |  |  |  |  |
| Maize grain yellow sold loose             | 207.51  | 273.90  | 274.39  | Adamawa (156.38)                 | Bayelsa (466.24)       | 0.18  | 32.23 |  |  |  |  |
| Mudfish (aro) fresh                       | 1025.40 | 1219.44 | 1243.91 | Bauchi (724.52)                  | Abuja (1900)           | 2.01  | 21.31 |  |  |  |  |
| Mudfish : dried                           | 1749.89 | 1898.13 | 1927.89 | Bauchi (1296.18)                 | Abia (2952.76)         | 1.57  | 10.17 |  |  |  |  |
| Onion bulb                                | 372.25  | 340.99  | 349.66  | Nassarawa (129.95)               | Akwa_Ibom (685.83)     | 2.54  | -6.07 |  |  |  |  |
| Palm oil: 1 bottle,specify bottle         | 552.22  | 775.11  | 795.57  | Kwara (449.35)                   | Abuja (1093.33)        | 2.64  | 44.07 |  |  |  |  |
| Plantain(ripe)                            | 233.84  | 284.47  | 285.62  | Gombe (137.3)                    | Anambra (488.47)       | 0.41  | 22.14 |  |  |  |  |
| Plantain(unripe)                          | 213.48  | 260.72  | 261.15  | Cross_River (169.21)             | Anambra (405.6)        | 0.16  | 22.33 |  |  |  |  |
| Rice agric sold loose                     | 448.71  | 469.53  | 476.44  | Jigawa (348)                     | Akwa_Ibom (668.92)     | 1.47  | 6.18  |  |  |  |  |
| Rice local sold loose                     | 405.64  | 421.02  | 424.62  | Kebbi (316.04)                   | Bayelsa (589.19)       | 0.85  | 4.68  |  |  |  |  |
| Rice Medium Grained                       | 443.03  | 476.67  | 477.03  | Kebbi (297.91)                   | Bayelsa (671.76)       | 0.07  | 7.67  |  |  |  |  |
| Rice,imported high quality sold loose     | 550.94  | 568.75  | 571.62  | Kano (371.67)                    | Rivers (790.53)        | 0.50  | 3.75  |  |  |  |  |
| Sweet potato                              | 154.98  | 202.25  | 214.44  | Bauchi (122.65)                  | Akwa_Ibom (390.05)     | 6.02  | 38.37 |  |  |  |  |
| Tilapia fish (epiya) fresh                | 868.87  | 1101.38 | 1116.88 | Bauchi (448.57)                  | Abuja (2001.76)        | 1.41  | 28.54 |  |  |  |  |
| Titus:frozen                              | 1057.97 | 1451.35 | 1463.60 | Adamawa (843.33)                 | Akwa_Ibom<br>(2296.06) | 0.84  | 38.34 |  |  |  |  |
| Tomato                                    | 310.10  | 349.60  | 357.03  | Niger (128.85)                   | Abia (682.9)           | 2.12  | 15.13 |  |  |  |  |
| Vegetable oil:1 bottle, specify bottle    | 639.88  | 876.47  | 896.39  | Niger (128.83)<br>Niger (497.38) | Abuja (1281.82)        | 2.27  | 40.09 |  |  |  |  |
| Wheat flour: prepacked (golden penny 2kg) | 749.80  | 950.60  | 967.46  | Niger (497.38)  Niger (697.21)   | Abuja (1300)           | 1.77  | 29.03 |  |  |  |  |
| 1 1 10 1 7 07                             |         |         |         | Taraba (126.08)                  | Ekiti (634.56)         |       | 40.81 |  |  |  |  |
| Yam tuber                                 | 233.48  | 327.53  | 328.75  | 1 1111111 (120.08)               | EKILI (034.30)         | 0.37  | 40.81 |  |  |  |  |