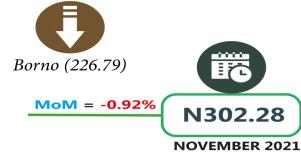

## **EXECUTIVE SUMMARY**

Selected Food Price Watch for December 2021 revealed that higher prices were recorded on a month-on-month basis and year-on-year basis for all selected food reported except for "broken rice (ofada)" and "Garri white, sold loose" whose price declined month-on-month by -0.09percent and -0.92percent respectively. The average price of 1kg of beans (white black eye, sold loose) rose on month-on-month basis by 0.85 percent from N476.76 in November to N480.79 in December 2021. Similarly, there was an increase on year-on-year basis by 55.56 percent from N309.07 in December 2020 to N480.79 in December 2021.

# **APPENDIX**

| Selected Food Prices - National           |         |         |         |                                  |                        |       |       |  |  |  |  |
|-------------------------------------------|---------|---------|---------|----------------------------------|------------------------|-------|-------|--|--|--|--|
|                                           | Dec-20  | Nov-21  | Dec-21  | Lowest                           | Highest                | MoM   | YoY   |  |  |  |  |
| Agric eggs medium size                    | 499.55  | 629.82  | 635.16  | Borno (413.31)                   | Bayelsa (800.4)        | 0.85  | 27.15 |  |  |  |  |
| Agric eggs(medium size price of one)      | 45.40   | 57.35   | 57.80   | Taraba (41.43)                   | Lagos (73.18)          | 0.78  | 27.31 |  |  |  |  |
| Beans brown,sold loose                    | 336.24  | 490.19  | 494.83  | Bauchi (234.52)                  | Anambra (904.79)       | 0.95  | 47.17 |  |  |  |  |
| Beans:white black eye. sold loose         | 309.07  | 476.76  | 480.79  | Bauchi (240)                     | Ebonyi (888.57)        | 0.85  | 55.56 |  |  |  |  |
| Beef Bone in                              | 1083.14 | 1366.24 | 1385.96 | Bauchi (977.64)                  | Abuja (1887.69)        | 1.44  | 27.96 |  |  |  |  |
| Beef, boneless                            | 1405.72 | 1812.03 | 1846.39 | Gombe (1251.95)                  | Abuja (2535.61)        | 1.90  | 31.35 |  |  |  |  |
| Bread sliced 500g                         | 327.17  | 404.20  | 407.97  | Bauchi (246.91)                  | Abuja (606.24)         | 0.93  | 24.70 |  |  |  |  |
| Bread unsliced 500g                       | 304.51  | 366.46  | 372.06  | Plateau (243.53)                 | Abuja (634.09)         | 1.53  | 22.18 |  |  |  |  |
| Broken Rice (Ofada)                       | 467.64  | 480.65  | 480.23  | Nassarawa (303.23)               | Lagos (850.25)         | -0.09 | 2.69  |  |  |  |  |
| Catfish (obokun) fresh                    | 1068.19 | 1276.58 | 1284.34 | Yobe (736.94)                    | Abia (2016.67)         | 0.61  | 20.24 |  |  |  |  |
| Catfish :dried                            | 1728.47 | 1946.38 | 1973.64 | Zamfara (1295)                   | Abuja (3571.3)         | 1.40  | 14.18 |  |  |  |  |
| Catfish Smoked                            | 1534.92 | 1664.65 | 1673.32 | Niger (1329.45)                  | Edo (2329.44)          | 0.52  | 9.02  |  |  |  |  |
| Chicken Feet                              | 729.50  | 882.77  | 883.89  | Taraba (307.04)                  | Ondo (1450)            | 0.13  | 21.16 |  |  |  |  |
| Chicken Wings                             | 977.67  | 1179.82 | 1197.57 | Adamawa (495.75)                 | Edo (2075)             | 1.50  | 22.49 |  |  |  |  |
| Dried Fish Sardine                        | 1482.61 | 1636.80 | 1647.56 | Katsina (1250)                   | Abia (2524.61)         | 0.66  | 11.13 |  |  |  |  |
| Evaporated tinned milk carnation 170g     | 167.48  | 195.70  | 199.31  | Anambra (125.13)                 | Edo (273)              | 1.84  | 19.00 |  |  |  |  |
| Evaporated tinned milk(peak), 170g        | 196.70  | 234.93  | 236.83  | Benue (173.52)                   | Ondo (350.53)          | 0.81  | 20.40 |  |  |  |  |
| Frozen chicken                            | 1939.17 | 2164.76 | 2249.78 | Taraba (1368.41)                 | Enugu (3660)           | 3.93  | 16.02 |  |  |  |  |
| Gari white,sold loose                     | 238.65  | 302.28  | 299.51  | Borno (226.79)                   | Ebonyi (441.67)        | -0.92 | 25.50 |  |  |  |  |
| Gari yellow,sold loose                    | 263.27  | 329.21  | 336.69  | Borno (238.15)                   | Lagos (490.56)         | 2.27  | 27.89 |  |  |  |  |
| Groundnut oil: 1 bottle, specify bottle   | 664.78  | 890.15  | 923.68  | Kogi (502.25)                    | Ekiti (1413.33)        | 3.77  | 38.94 |  |  |  |  |
| Iced Sardine                              | 1011.83 | 1236.35 | 1250.06 | Bauchi (862.96)                  | Edo (2056.62)          | 1.11  | 23.54 |  |  |  |  |
| Irish potato                              | 320.01  | 403.68  | 414.84  | Niger (163.79)                   | Ebonyi (857.65)        | 2.77  | 29.64 |  |  |  |  |
| Mackerel : frozen                         | 1030.59 | 1318.90 | 1322.24 | Bauchi (912.07)                  | Anambra (2058.37)      | 0.25  | 28.30 |  |  |  |  |
| Maize grain white sold loose              | 205.63  | 272.42  | 277.85  | Adamawa (162.07)                 | Lagos (557.43)         | 1.99  | 35.12 |  |  |  |  |
| Maize grain yellow sold loose             | 207.51  | 273.90  | 274.39  | Adamawa (156.38)                 | Bayelsa (466.24)       | 0.18  | 32.23 |  |  |  |  |
| Mudfish (aro) fresh                       | 1025.40 | 1219.44 | 1243.91 | Bauchi (724.52)                  | Abuja (1900)           | 2.01  | 21.31 |  |  |  |  |
| Mudfish : dried                           | 1749.89 | 1898.13 | 1927.89 | Bauchi (1296.18)                 | Abia (2952.76)         | 1.57  | 10.17 |  |  |  |  |
| Onion bulb                                | 372.25  | 340.99  | 349.66  | Nassarawa (129.95)               | Akwa_Ibom (685.83)     | 2.54  | -6.07 |  |  |  |  |
| Palm oil: 1 bottle,specify bottle         | 552.22  | 775.11  | 795.57  | Kwara (449.35)                   | Abuja (1093.33)        | 2.64  | 44.07 |  |  |  |  |
| Plantain(ripe)                            | 233.84  | 284.47  | 285.62  | Gombe (137.3)                    | Anambra (488.47)       | 0.41  | 22.14 |  |  |  |  |
| Plantain(unripe)                          | 213.48  | 260.72  | 261.15  | Cross_River (169.21)             | Anambra (405.6)        | 0.16  | 22.33 |  |  |  |  |
| Rice agric sold loose                     | 448.71  | 469.53  | 476.44  | Jigawa (348)                     | Akwa_Ibom (668.92)     | 1.47  | 6.18  |  |  |  |  |
| Rice local sold loose                     | 405.64  | 421.02  | 424.62  | Kebbi (316.04)                   | Bayelsa (589.19)       | 0.85  | 4.68  |  |  |  |  |
| Rice Medium Grained                       | 443.03  | 476.67  | 477.03  | Kebbi (297.91)                   | Bayelsa (671.76)       | 0.07  | 7.67  |  |  |  |  |
| Rice,imported high quality sold loose     | 550.94  | 568.75  | 571.62  | Kano (371.67)                    | Rivers (790.53)        | 0.50  | 3.75  |  |  |  |  |
| Sweet potato                              | 154.98  | 202.25  | 214.44  | Bauchi (122.65)                  | Akwa_Ibom (390.05)     | 6.02  | 38.37 |  |  |  |  |
| Tilapia fish (epiya) fresh                | 868.87  | 1101.38 | 1116.88 | Bauchi (448.57)                  | Abuja (2001.76)        | 1.41  | 28.54 |  |  |  |  |
| Titus:frozen                              | 1057.97 | 1451.35 | 1463.60 | Adamawa (843.33)                 | Akwa_Ibom<br>(2296.06) | 0.84  | 38.34 |  |  |  |  |
| Tomato                                    | 310.10  | 349.60  | 357.03  | Niger (128.85)                   | Abia (682.9)           | 2.12  | 15.13 |  |  |  |  |
| Vegetable oil:1 bottle, specify bottle    | 639.88  | 876.47  | 896.39  | Niger (128.83)<br>Niger (497.38) | Abuja (1281.82)        | 2.27  | 40.09 |  |  |  |  |
| Wheat flour: prepacked (golden penny 2kg) | 749.80  | 950.60  | 967.46  | Niger (497.38)  Niger (697.21)   | Abuja (1300)           | 1.77  | 29.03 |  |  |  |  |
| 1 1 10 1 7 07                             |         |         |         | Taraba (126.08)                  | Ekiti (634.56)         |       | 40.81 |  |  |  |  |
| Yam tuber                                 | 233.48  | 327.53  | 328.75  | 1 1111111 (120.08)               | EKILI (034.30)         | 0.37  | 40.81 |  |  |  |  |