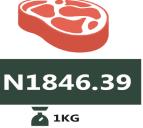

# **APPENDIX**

| Selected Food Prices - National           |         |         |         |                                  |                        |       |       |  |  |  |  |
|-------------------------------------------|---------|---------|---------|----------------------------------|------------------------|-------|-------|--|--|--|--|
|                                           | Dec-20  | Nov-21  | Dec-21  | Lowest                           | Highest                | MoM   | YoY   |  |  |  |  |
| Agric eggs medium size                    | 499.55  | 629.82  | 635.16  | Borno (413.31)                   | Bayelsa (800.4)        | 0.85  | 27.15 |  |  |  |  |
| Agric eggs(medium size price of one)      | 45.40   | 57.35   | 57.80   | Taraba (41.43)                   | Lagos (73.18)          | 0.78  | 27.31 |  |  |  |  |
| Beans brown,sold loose                    | 336.24  | 490.19  | 494.83  | Bauchi (234.52)                  | Anambra (904.79)       | 0.95  | 47.17 |  |  |  |  |
| Beans:white black eye. sold loose         | 309.07  | 476.76  | 480.79  | Bauchi (240)                     | Ebonyi (888.57)        | 0.85  | 55.56 |  |  |  |  |
| Beef Bone in                              | 1083.14 | 1366.24 | 1385.96 | Bauchi (977.64)                  | Abuja (1887.69)        | 1.44  | 27.96 |  |  |  |  |
| Beef, boneless                            | 1405.72 | 1812.03 | 1846.39 | Gombe (1251.95)                  | Abuja (2535.61)        | 1.90  | 31.35 |  |  |  |  |
| Bread sliced 500g                         | 327.17  | 404.20  | 407.97  | Bauchi (246.91)                  | Abuja (606.24)         | 0.93  | 24.70 |  |  |  |  |
| Bread unsliced 500g                       | 304.51  | 366.46  | 372.06  | Plateau (243.53)                 | Abuja (634.09)         | 1.53  | 22.18 |  |  |  |  |
| Broken Rice (Ofada)                       | 467.64  | 480.65  | 480.23  | Nassarawa (303.23)               | Lagos (850.25)         | -0.09 | 2.69  |  |  |  |  |
| Catfish (obokun) fresh                    | 1068.19 | 1276.58 | 1284.34 | Yobe (736.94)                    | Abia (2016.67)         | 0.61  | 20.24 |  |  |  |  |
| Catfish :dried                            | 1728.47 | 1946.38 | 1973.64 | Zamfara (1295)                   | Abuja (3571.3)         | 1.40  | 14.18 |  |  |  |  |
| Catfish Smoked                            | 1534.92 | 1664.65 | 1673.32 | Niger (1329.45)                  | Edo (2329.44)          | 0.52  | 9.02  |  |  |  |  |
| Chicken Feet                              | 729.50  | 882.77  | 883.89  | Taraba (307.04)                  | Ondo (1450)            | 0.13  | 21.16 |  |  |  |  |
| Chicken Wings                             | 977.67  | 1179.82 | 1197.57 | Adamawa (495.75)                 | Edo (2075)             | 1.50  | 22.49 |  |  |  |  |
| Dried Fish Sardine                        | 1482.61 | 1636.80 | 1647.56 | Katsina (1250)                   | Abia (2524.61)         | 0.66  | 11.13 |  |  |  |  |
| Evaporated tinned milk carnation 170g     | 167.48  | 195.70  | 199.31  | Anambra (125.13)                 | Edo (273)              | 1.84  | 19.00 |  |  |  |  |
| Evaporated tinned milk(peak), 170g        | 196.70  | 234.93  | 236.83  | Benue (173.52)                   | Ondo (350.53)          | 0.81  | 20.40 |  |  |  |  |
| Frozen chicken                            | 1939.17 | 2164.76 | 2249.78 | Taraba (1368.41)                 | Enugu (3660)           | 3.93  | 16.02 |  |  |  |  |
| Gari white,sold loose                     | 238.65  | 302.28  | 299.51  | Borno (226.79)                   | Ebonyi (441.67)        | -0.92 | 25.50 |  |  |  |  |
| Gari yellow,sold loose                    | 263.27  | 329.21  | 336.69  | Borno (238.15)                   | Lagos (490.56)         | 2.27  | 27.89 |  |  |  |  |
| Groundnut oil: 1 bottle, specify bottle   | 664.78  | 890.15  | 923.68  | Kogi (502.25)                    | Ekiti (1413.33)        | 3.77  | 38.94 |  |  |  |  |
| Iced Sardine                              | 1011.83 | 1236.35 | 1250.06 | Bauchi (862.96)                  | Edo (2056.62)          | 1.11  | 23.54 |  |  |  |  |
| Irish potato                              | 320.01  | 403.68  | 414.84  | Niger (163.79)                   | Ebonyi (857.65)        | 2.77  | 29.64 |  |  |  |  |
| Mackerel : frozen                         | 1030.59 | 1318.90 | 1322.24 | Bauchi (912.07)                  | Anambra (2058.37)      | 0.25  | 28.30 |  |  |  |  |
| Maize grain white sold loose              | 205.63  | 272.42  | 277.85  | Adamawa (162.07)                 | Lagos (557.43)         | 1.99  | 35.12 |  |  |  |  |
| Maize grain yellow sold loose             | 207.51  | 273.90  | 274.39  | Adamawa (156.38)                 | Bayelsa (466.24)       | 0.18  | 32.23 |  |  |  |  |
| Mudfish (aro) fresh                       | 1025.40 | 1219.44 | 1243.91 | Bauchi (724.52)                  | Abuja (1900)           | 2.01  | 21.31 |  |  |  |  |
| Mudfish : dried                           | 1749.89 | 1898.13 | 1927.89 | Bauchi (1296.18)                 | Abia (2952.76)         | 1.57  | 10.17 |  |  |  |  |
| Onion bulb                                | 372.25  | 340.99  | 349.66  | Nassarawa (129.95)               | Akwa_Ibom (685.83)     | 2.54  | -6.07 |  |  |  |  |
| Palm oil: 1 bottle,specify bottle         | 552.22  | 775.11  | 795.57  | Kwara (449.35)                   | Abuja (1093.33)        | 2.64  | 44.07 |  |  |  |  |
| Plantain(ripe)                            | 233.84  | 284.47  | 285.62  | Gombe (137.3)                    | Anambra (488.47)       | 0.41  | 22.14 |  |  |  |  |
| Plantain(unripe)                          | 213.48  | 260.72  | 261.15  | Cross_River (169.21)             | Anambra (405.6)        | 0.16  | 22.33 |  |  |  |  |
| Rice agric sold loose                     | 448.71  | 469.53  | 476.44  | Jigawa (348)                     | Akwa_Ibom (668.92)     | 1.47  | 6.18  |  |  |  |  |
| Rice local sold loose                     | 405.64  | 421.02  | 424.62  | Kebbi (316.04)                   | Bayelsa (589.19)       | 0.85  | 4.68  |  |  |  |  |
| Rice Medium Grained                       | 443.03  | 476.67  | 477.03  | Kebbi (297.91)                   | Bayelsa (671.76)       | 0.07  | 7.67  |  |  |  |  |
| Rice,imported high quality sold loose     | 550.94  | 568.75  | 571.62  | Kano (371.67)                    | Rivers (790.53)        | 0.50  | 3.75  |  |  |  |  |
| Sweet potato                              | 154.98  | 202.25  | 214.44  | Bauchi (122.65)                  | Akwa_Ibom (390.05)     | 6.02  | 38.37 |  |  |  |  |
| Tilapia fish (epiya) fresh                | 868.87  | 1101.38 | 1116.88 | Bauchi (448.57)                  | Abuja (2001.76)        | 1.41  | 28.54 |  |  |  |  |
| Titus:frozen                              | 1057.97 | 1451.35 | 1463.60 | Adamawa (843.33)                 | Akwa_Ibom<br>(2296.06) | 0.84  | 38.34 |  |  |  |  |
| Tomato                                    | 310.10  | 349.60  | 357.03  | Niger (128.85)                   | Abia (682.9)           | 2.12  | 15.13 |  |  |  |  |
| Vegetable oil:1 bottle, specify bottle    | 639.88  | 876.47  | 896.39  | Niger (128.83)<br>Niger (497.38) | Abuja (1281.82)        | 2.27  | 40.09 |  |  |  |  |
| Wheat flour: prepacked (golden penny 2kg) | 749.80  | 950.60  | 967.46  | Niger (497.38)  Niger (697.21)   | Abuja (1300)           | 1.77  | 29.03 |  |  |  |  |
| 1 1 10 1 7 07                             |         |         |         | Taraba (126.08)                  | Ekiti (634.56)         |       | 40.81 |  |  |  |  |
| Yam tuber                                 | 233.48  | 327.53  | 328.75  | 1 1111111 (120.08)               | EKILI (034.30)         | 0.37  | 40.81 |  |  |  |  |