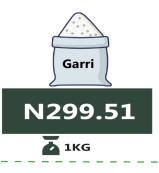

## Gari white, sold loose

# **APPENDIX**

| Selected Food Prices - National           |         |         |         |                                  |                        |       |       |  |  |  |  |
|-------------------------------------------|---------|---------|---------|----------------------------------|------------------------|-------|-------|--|--|--|--|
|                                           | Dec-20  | Nov-21  | Dec-21  | Lowest                           | Highest                | MoM   | YoY   |  |  |  |  |
| Agric eggs medium size                    | 499.55  | 629.82  | 635.16  | Borno (413.31)                   | Bayelsa (800.4)        | 0.85  | 27.15 |  |  |  |  |
| Agric eggs(medium size price of one)      | 45.40   | 57.35   | 57.80   | Taraba (41.43)                   | Lagos (73.18)          | 0.78  | 27.31 |  |  |  |  |
| Beans brown,sold loose                    | 336.24  | 490.19  | 494.83  | Bauchi (234.52)                  | Anambra (904.79)       | 0.95  | 47.17 |  |  |  |  |
| Beans:white black eye. sold loose         | 309.07  | 476.76  | 480.79  | Bauchi (240)                     | Ebonyi (888.57)        | 0.85  | 55.56 |  |  |  |  |
| Beef Bone in                              | 1083.14 | 1366.24 | 1385.96 | Bauchi (977.64)                  | Abuja (1887.69)        | 1.44  | 27.96 |  |  |  |  |
| Beef, boneless                            | 1405.72 | 1812.03 | 1846.39 | Gombe (1251.95)                  | Abuja (2535.61)        | 1.90  | 31.35 |  |  |  |  |
| Bread sliced 500g                         | 327.17  | 404.20  | 407.97  | Bauchi (246.91)                  | Abuja (606.24)         | 0.93  | 24.70 |  |  |  |  |
| Bread unsliced 500g                       | 304.51  | 366.46  | 372.06  | Plateau (243.53)                 | Abuja (634.09)         | 1.53  | 22.18 |  |  |  |  |
| Broken Rice (Ofada)                       | 467.64  | 480.65  | 480.23  | Nassarawa (303.23)               | Lagos (850.25)         | -0.09 | 2.69  |  |  |  |  |
| Catfish (obokun) fresh                    | 1068.19 | 1276.58 | 1284.34 | Yobe (736.94)                    | Abia (2016.67)         | 0.61  | 20.24 |  |  |  |  |
| Catfish :dried                            | 1728.47 | 1946.38 | 1973.64 | Zamfara (1295)                   | Abuja (3571.3)         | 1.40  | 14.18 |  |  |  |  |
| Catfish Smoked                            | 1534.92 | 1664.65 | 1673.32 | Niger (1329.45)                  | Edo (2329.44)          | 0.52  | 9.02  |  |  |  |  |
| Chicken Feet                              | 729.50  | 882.77  | 883.89  | Taraba (307.04)                  | Ondo (1450)            | 0.13  | 21.16 |  |  |  |  |
| Chicken Wings                             | 977.67  | 1179.82 | 1197.57 | Adamawa (495.75)                 | Edo (2075)             | 1.50  | 22.49 |  |  |  |  |
| Dried Fish Sardine                        | 1482.61 | 1636.80 | 1647.56 | Katsina (1250)                   | Abia (2524.61)         | 0.66  | 11.13 |  |  |  |  |
| Evaporated tinned milk carnation 170g     | 167.48  | 195.70  | 199.31  | Anambra (125.13)                 | Edo (273)              | 1.84  | 19.00 |  |  |  |  |
| Evaporated tinned milk(peak), 170g        | 196.70  | 234.93  | 236.83  | Benue (173.52)                   | Ondo (350.53)          | 0.81  | 20.40 |  |  |  |  |
| Frozen chicken                            | 1939.17 | 2164.76 | 2249.78 | Taraba (1368.41)                 | Enugu (3660)           | 3.93  | 16.02 |  |  |  |  |
| Gari white,sold loose                     | 238.65  | 302.28  | 299.51  | Borno (226.79)                   | Ebonyi (441.67)        | -0.92 | 25.50 |  |  |  |  |
| Gari yellow,sold loose                    | 263.27  | 329.21  | 336.69  | Borno (238.15)                   | Lagos (490.56)         | 2.27  | 27.89 |  |  |  |  |
| Groundnut oil: 1 bottle, specify bottle   | 664.78  | 890.15  | 923.68  | Kogi (502.25)                    | Ekiti (1413.33)        | 3.77  | 38.94 |  |  |  |  |
| Iced Sardine                              | 1011.83 | 1236.35 | 1250.06 | Bauchi (862.96)                  | Edo (2056.62)          | 1.11  | 23.54 |  |  |  |  |
| Irish potato                              | 320.01  | 403.68  | 414.84  | Niger (163.79)                   | Ebonyi (857.65)        | 2.77  | 29.64 |  |  |  |  |
| Mackerel : frozen                         | 1030.59 | 1318.90 | 1322.24 | Bauchi (912.07)                  | Anambra (2058.37)      | 0.25  | 28.30 |  |  |  |  |
| Maize grain white sold loose              | 205.63  | 272.42  | 277.85  | Adamawa (162.07)                 | Lagos (557.43)         | 1.99  | 35.12 |  |  |  |  |
| Maize grain yellow sold loose             | 207.51  | 273.90  | 274.39  | Adamawa (156.38)                 | Bayelsa (466.24)       | 0.18  | 32.23 |  |  |  |  |
| Mudfish (aro) fresh                       | 1025.40 | 1219.44 | 1243.91 | Bauchi (724.52)                  | Abuja (1900)           | 2.01  | 21.31 |  |  |  |  |
| Mudfish : dried                           | 1749.89 | 1898.13 | 1927.89 | Bauchi (1296.18)                 | Abia (2952.76)         | 1.57  | 10.17 |  |  |  |  |
| Onion bulb                                | 372.25  | 340.99  | 349.66  | Nassarawa (129.95)               | Akwa_Ibom (685.83)     | 2.54  | -6.07 |  |  |  |  |
| Palm oil: 1 bottle,specify bottle         | 552.22  | 775.11  | 795.57  | Kwara (449.35)                   | Abuja (1093.33)        | 2.64  | 44.07 |  |  |  |  |
| Plantain(ripe)                            | 233.84  | 284.47  | 285.62  | Gombe (137.3)                    | Anambra (488.47)       | 0.41  | 22.14 |  |  |  |  |
| Plantain(unripe)                          | 213.48  | 260.72  | 261.15  | Cross_River (169.21)             | Anambra (405.6)        | 0.16  | 22.33 |  |  |  |  |
| Rice agric sold loose                     | 448.71  | 469.53  | 476.44  | Jigawa (348)                     | Akwa_Ibom (668.92)     | 1.47  | 6.18  |  |  |  |  |
| Rice local sold loose                     | 405.64  | 421.02  | 424.62  | Kebbi (316.04)                   | Bayelsa (589.19)       | 0.85  | 4.68  |  |  |  |  |
| Rice Medium Grained                       | 443.03  | 476.67  | 477.03  | Kebbi (297.91)                   | Bayelsa (671.76)       | 0.07  | 7.67  |  |  |  |  |
| Rice,imported high quality sold loose     | 550.94  | 568.75  | 571.62  | Kano (371.67)                    | Rivers (790.53)        | 0.50  | 3.75  |  |  |  |  |
| Sweet potato                              | 154.98  | 202.25  | 214.44  | Bauchi (122.65)                  | Akwa_Ibom (390.05)     | 6.02  | 38.37 |  |  |  |  |
| Tilapia fish (epiya) fresh                | 868.87  | 1101.38 | 1116.88 | Bauchi (448.57)                  | Abuja (2001.76)        | 1.41  | 28.54 |  |  |  |  |
| Titus:frozen                              | 1057.97 | 1451.35 | 1463.60 | Adamawa (843.33)                 | Akwa_Ibom<br>(2296.06) | 0.84  | 38.34 |  |  |  |  |
| Tomato                                    | 310.10  | 349.60  | 357.03  | Niger (128.85)                   | Abia (682.9)           | 2.12  | 15.13 |  |  |  |  |
| Vegetable oil:1 bottle, specify bottle    | 639.88  | 876.47  | 896.39  | Niger (128.83)<br>Niger (497.38) | Abuja (1281.82)        | 2.27  | 40.09 |  |  |  |  |
| Wheat flour: prepacked (golden penny 2kg) | 749.80  | 950.60  | 967.46  | Niger (497.38)  Niger (697.21)   | Abuja (1300)           | 1.77  | 29.03 |  |  |  |  |
| 1 1 10 1 7 07                             |         |         |         | Taraba (126.08)                  | Ekiti (634.56)         |       | 40.81 |  |  |  |  |
| Yam tuber                                 | 233.48  | 327.53  | 328.75  | 1 1111111 (120.08)               | EKILI (034.30)         | 0.37  | 40.81 |  |  |  |  |