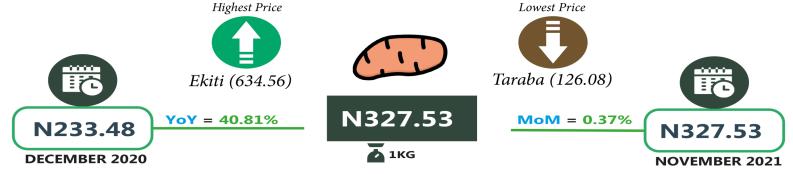

The average price of 1kg of "Rice Agric Sold loose" in December 2021 stood at N476.44 this showed an increase of 1.47 percent when compared to N469.53 in November 2021. In the same way, on year-on-year basis, there was an increase of 6.18 percent from N448.71 in November 2020. Also, the average price of a tuber of yam in December 2021 rose by 40.81 percent on a year-on-year basis and 0.37 percent on a month-on-month basis from N327.53 in November 2021 and N233.48 in December 2020 to N328.75 in December 2021.

On Zone level, South-East and South-South region recorded the highest average price of beans with N829.38 and N619.80 respectively while the North-West recorded the least average price with N277.18. Furthermore, the South-South and South-East region also recorded the highest prices of rice local sold loose with N513.74 and N477.98 while the North-East region had the lowest price with N357.17. The average price of 1kg of tomato in the South-South and South-East region stood at N575.77 and N559.61 while North-East recorded N147.17, while the average price of a tuber of Yam was highest in the South-West and South-South region with N494.87 and N445.88 respectively with the North-East recording the least with N131.76

# **APPENDIX**

| Selected Food Prices - National           |         |         |         |                                  |                        |       |       |  |  |  |  |
|-------------------------------------------|---------|---------|---------|----------------------------------|------------------------|-------|-------|--|--|--|--|
|                                           | Dec-20  | Nov-21  | Dec-21  | Lowest                           | Highest                | MoM   | YoY   |  |  |  |  |
| Agric eggs medium size                    | 499.55  | 629.82  | 635.16  | Borno (413.31)                   | Bayelsa (800.4)        | 0.85  | 27.15 |  |  |  |  |
| Agric eggs(medium size price of one)      | 45.40   | 57.35   | 57.80   | Taraba (41.43)                   | Lagos (73.18)          | 0.78  | 27.31 |  |  |  |  |
| Beans brown,sold loose                    | 336.24  | 490.19  | 494.83  | Bauchi (234.52)                  | Anambra (904.79)       | 0.95  | 47.17 |  |  |  |  |
| Beans:white black eye. sold loose         | 309.07  | 476.76  | 480.79  | Bauchi (240)                     | Ebonyi (888.57)        | 0.85  | 55.56 |  |  |  |  |
| Beef Bone in                              | 1083.14 | 1366.24 | 1385.96 | Bauchi (977.64)                  | Abuja (1887.69)        | 1.44  | 27.96 |  |  |  |  |
| Beef, boneless                            | 1405.72 | 1812.03 | 1846.39 | Gombe (1251.95)                  | Abuja (2535.61)        | 1.90  | 31.35 |  |  |  |  |
| Bread sliced 500g                         | 327.17  | 404.20  | 407.97  | Bauchi (246.91)                  | Abuja (606.24)         | 0.93  | 24.70 |  |  |  |  |
| Bread unsliced 500g                       | 304.51  | 366.46  | 372.06  | Plateau (243.53)                 | Abuja (634.09)         | 1.53  | 22.18 |  |  |  |  |
| Broken Rice (Ofada)                       | 467.64  | 480.65  | 480.23  | Nassarawa (303.23)               | Lagos (850.25)         | -0.09 | 2.69  |  |  |  |  |
| Catfish (obokun) fresh                    | 1068.19 | 1276.58 | 1284.34 | Yobe (736.94)                    | Abia (2016.67)         | 0.61  | 20.24 |  |  |  |  |
| Catfish :dried                            | 1728.47 | 1946.38 | 1973.64 | Zamfara (1295)                   | Abuja (3571.3)         | 1.40  | 14.18 |  |  |  |  |
| Catfish Smoked                            | 1534.92 | 1664.65 | 1673.32 | Niger (1329.45)                  | Edo (2329.44)          | 0.52  | 9.02  |  |  |  |  |
| Chicken Feet                              | 729.50  | 882.77  | 883.89  | Taraba (307.04)                  | Ondo (1450)            | 0.13  | 21.16 |  |  |  |  |
| Chicken Wings                             | 977.67  | 1179.82 | 1197.57 | Adamawa (495.75)                 | Edo (2075)             | 1.50  | 22.49 |  |  |  |  |
| Dried Fish Sardine                        | 1482.61 | 1636.80 | 1647.56 | Katsina (1250)                   | Abia (2524.61)         | 0.66  | 11.13 |  |  |  |  |
| Evaporated tinned milk carnation 170g     | 167.48  | 195.70  | 199.31  | Anambra (125.13)                 | Edo (273)              | 1.84  | 19.00 |  |  |  |  |
| Evaporated tinned milk(peak), 170g        | 196.70  | 234.93  | 236.83  | Benue (173.52)                   | Ondo (350.53)          | 0.81  | 20.40 |  |  |  |  |
| Frozen chicken                            | 1939.17 | 2164.76 | 2249.78 | Taraba (1368.41)                 | Enugu (3660)           | 3.93  | 16.02 |  |  |  |  |
| Gari white,sold loose                     | 238.65  | 302.28  | 299.51  | Borno (226.79)                   | Ebonyi (441.67)        | -0.92 | 25.50 |  |  |  |  |
| Gari yellow,sold loose                    | 263.27  | 329.21  | 336.69  | Borno (238.15)                   | Lagos (490.56)         | 2.27  | 27.89 |  |  |  |  |
| Groundnut oil: 1 bottle, specify bottle   | 664.78  | 890.15  | 923.68  | Kogi (502.25)                    | Ekiti (1413.33)        | 3.77  | 38.94 |  |  |  |  |
| Iced Sardine                              | 1011.83 | 1236.35 | 1250.06 | Bauchi (862.96)                  | Edo (2056.62)          | 1.11  | 23.54 |  |  |  |  |
| Irish potato                              | 320.01  | 403.68  | 414.84  | Niger (163.79)                   | Ebonyi (857.65)        | 2.77  | 29.64 |  |  |  |  |
| Mackerel : frozen                         | 1030.59 | 1318.90 | 1322.24 | Bauchi (912.07)                  | Anambra (2058.37)      | 0.25  | 28.30 |  |  |  |  |
| Maize grain white sold loose              | 205.63  | 272.42  | 277.85  | Adamawa (162.07)                 | Lagos (557.43)         | 1.99  | 35.12 |  |  |  |  |
| Maize grain yellow sold loose             | 207.51  | 273.90  | 274.39  | Adamawa (156.38)                 | Bayelsa (466.24)       | 0.18  | 32.23 |  |  |  |  |
| Mudfish (aro) fresh                       | 1025.40 | 1219.44 | 1243.91 | Bauchi (724.52)                  | Abuja (1900)           | 2.01  | 21.31 |  |  |  |  |
| Mudfish : dried                           | 1749.89 | 1898.13 | 1927.89 | Bauchi (1296.18)                 | Abia (2952.76)         | 1.57  | 10.17 |  |  |  |  |
| Onion bulb                                | 372.25  | 340.99  | 349.66  | Nassarawa (129.95)               | Akwa_Ibom (685.83)     | 2.54  | -6.07 |  |  |  |  |
| Palm oil: 1 bottle,specify bottle         | 552.22  | 775.11  | 795.57  | Kwara (449.35)                   | Abuja (1093.33)        | 2.64  | 44.07 |  |  |  |  |
| Plantain(ripe)                            | 233.84  | 284.47  | 285.62  | Gombe (137.3)                    | Anambra (488.47)       | 0.41  | 22.14 |  |  |  |  |
| Plantain(unripe)                          | 213.48  | 260.72  | 261.15  | Cross_River (169.21)             | Anambra (405.6)        | 0.16  | 22.33 |  |  |  |  |
| Rice agric sold loose                     | 448.71  | 469.53  | 476.44  | Jigawa (348)                     | Akwa_Ibom (668.92)     | 1.47  | 6.18  |  |  |  |  |
| Rice local sold loose                     | 405.64  | 421.02  | 424.62  | Kebbi (316.04)                   | Bayelsa (589.19)       | 0.85  | 4.68  |  |  |  |  |
| Rice Medium Grained                       | 443.03  | 476.67  | 477.03  | Kebbi (297.91)                   | Bayelsa (671.76)       | 0.07  | 7.67  |  |  |  |  |
| Rice,imported high quality sold loose     | 550.94  | 568.75  | 571.62  | Kano (371.67)                    | Rivers (790.53)        | 0.50  | 3.75  |  |  |  |  |
| Sweet potato                              | 154.98  | 202.25  | 214.44  | Bauchi (122.65)                  | Akwa_Ibom (390.05)     | 6.02  | 38.37 |  |  |  |  |
| Tilapia fish (epiya) fresh                | 868.87  | 1101.38 | 1116.88 | Bauchi (448.57)                  | Abuja (2001.76)        | 1.41  | 28.54 |  |  |  |  |
| Titus:frozen                              | 1057.97 | 1451.35 | 1463.60 | Adamawa (843.33)                 | Akwa_Ibom<br>(2296.06) | 0.84  | 38.34 |  |  |  |  |
| Tomato                                    | 310.10  | 349.60  | 357.03  | Niger (128.85)                   | Abia (682.9)           | 2.12  | 15.13 |  |  |  |  |
| Vegetable oil:1 bottle, specify bottle    | 639.88  | 876.47  | 896.39  | Niger (128.83)<br>Niger (497.38) | Abuja (1281.82)        | 2.27  | 40.09 |  |  |  |  |
| Wheat flour: prepacked (golden penny 2kg) | 749.80  | 950.60  | 967.46  | Niger (497.38)  Niger (697.21)   | Abuja (1300)           | 1.77  | 29.03 |  |  |  |  |
| 1 1 10 1 7 07                             |         |         |         | Taraba (126.08)                  | Ekiti (634.56)         |       | 40.81 |  |  |  |  |
| Yam tuber                                 | 233.48  | 327.53  | 328.75  | 1 1111111 (120.08)               | EKILI (034.30)         | 0.37  | 40.81 |  |  |  |  |