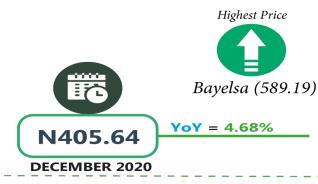

# **APPENDIX**

| Selected Food Prices - National           |         |         |         |                                  |                        |       |       |  |  |  |  |
|-------------------------------------------|---------|---------|---------|----------------------------------|------------------------|-------|-------|--|--|--|--|
|                                           | Dec-20  | Nov-21  | Dec-21  | Lowest                           | Highest                | MoM   | YoY   |  |  |  |  |
| Agric eggs medium size                    | 499.55  | 629.82  | 635.16  | Borno (413.31)                   | Bayelsa (800.4)        | 0.85  | 27.15 |  |  |  |  |
| Agric eggs(medium size price of one)      | 45.40   | 57.35   | 57.80   | Taraba (41.43)                   | Lagos (73.18)          | 0.78  | 27.31 |  |  |  |  |
| Beans brown,sold loose                    | 336.24  | 490.19  | 494.83  | Bauchi (234.52)                  | Anambra (904.79)       | 0.95  | 47.17 |  |  |  |  |
| Beans:white black eye. sold loose         | 309.07  | 476.76  | 480.79  | Bauchi (240)                     | Ebonyi (888.57)        | 0.85  | 55.56 |  |  |  |  |
| Beef Bone in                              | 1083.14 | 1366.24 | 1385.96 | Bauchi (977.64)                  | Abuja (1887.69)        | 1.44  | 27.96 |  |  |  |  |
| Beef, boneless                            | 1405.72 | 1812.03 | 1846.39 | Gombe (1251.95)                  | Abuja (2535.61)        | 1.90  | 31.35 |  |  |  |  |
| Bread sliced 500g                         | 327.17  | 404.20  | 407.97  | Bauchi (246.91)                  | Abuja (606.24)         | 0.93  | 24.70 |  |  |  |  |
| Bread unsliced 500g                       | 304.51  | 366.46  | 372.06  | Plateau (243.53)                 | Abuja (634.09)         | 1.53  | 22.18 |  |  |  |  |
| Broken Rice (Ofada)                       | 467.64  | 480.65  | 480.23  | Nassarawa (303.23)               | Lagos (850.25)         | -0.09 | 2.69  |  |  |  |  |
| Catfish (obokun) fresh                    | 1068.19 | 1276.58 | 1284.34 | Yobe (736.94)                    | Abia (2016.67)         | 0.61  | 20.24 |  |  |  |  |
| Catfish :dried                            | 1728.47 | 1946.38 | 1973.64 | Zamfara (1295)                   | Abuja (3571.3)         | 1.40  | 14.18 |  |  |  |  |
| Catfish Smoked                            | 1534.92 | 1664.65 | 1673.32 | Niger (1329.45)                  | Edo (2329.44)          | 0.52  | 9.02  |  |  |  |  |
| Chicken Feet                              | 729.50  | 882.77  | 883.89  | Taraba (307.04)                  | Ondo (1450)            | 0.13  | 21.16 |  |  |  |  |
| Chicken Wings                             | 977.67  | 1179.82 | 1197.57 | Adamawa (495.75)                 | Edo (2075)             | 1.50  | 22.49 |  |  |  |  |
| Dried Fish Sardine                        | 1482.61 | 1636.80 | 1647.56 | Katsina (1250)                   | Abia (2524.61)         | 0.66  | 11.13 |  |  |  |  |
| Evaporated tinned milk carnation 170g     | 167.48  | 195.70  | 199.31  | Anambra (125.13)                 | Edo (273)              | 1.84  | 19.00 |  |  |  |  |
| Evaporated tinned milk(peak), 170g        | 196.70  | 234.93  | 236.83  | Benue (173.52)                   | Ondo (350.53)          | 0.81  | 20.40 |  |  |  |  |
| Frozen chicken                            | 1939.17 | 2164.76 | 2249.78 | Taraba (1368.41)                 | Enugu (3660)           | 3.93  | 16.02 |  |  |  |  |
| Gari white,sold loose                     | 238.65  | 302.28  | 299.51  | Borno (226.79)                   | Ebonyi (441.67)        | -0.92 | 25.50 |  |  |  |  |
| Gari yellow,sold loose                    | 263.27  | 329.21  | 336.69  | Borno (238.15)                   | Lagos (490.56)         | 2.27  | 27.89 |  |  |  |  |
| Groundnut oil: 1 bottle, specify bottle   | 664.78  | 890.15  | 923.68  | Kogi (502.25)                    | Ekiti (1413.33)        | 3.77  | 38.94 |  |  |  |  |
| Iced Sardine                              | 1011.83 | 1236.35 | 1250.06 | Bauchi (862.96)                  | Edo (2056.62)          | 1.11  | 23.54 |  |  |  |  |
| Irish potato                              | 320.01  | 403.68  | 414.84  | Niger (163.79)                   | Ebonyi (857.65)        | 2.77  | 29.64 |  |  |  |  |
| Mackerel : frozen                         | 1030.59 | 1318.90 | 1322.24 | Bauchi (912.07)                  | Anambra (2058.37)      | 0.25  | 28.30 |  |  |  |  |
| Maize grain white sold loose              | 205.63  | 272.42  | 277.85  | Adamawa (162.07)                 | Lagos (557.43)         | 1.99  | 35.12 |  |  |  |  |
| Maize grain yellow sold loose             | 207.51  | 273.90  | 274.39  | Adamawa (156.38)                 | Bayelsa (466.24)       | 0.18  | 32.23 |  |  |  |  |
| Mudfish (aro) fresh                       | 1025.40 | 1219.44 | 1243.91 | Bauchi (724.52)                  | Abuja (1900)           | 2.01  | 21.31 |  |  |  |  |
| Mudfish : dried                           | 1749.89 | 1898.13 | 1927.89 | Bauchi (1296.18)                 | Abia (2952.76)         | 1.57  | 10.17 |  |  |  |  |
| Onion bulb                                | 372.25  | 340.99  | 349.66  | Nassarawa (129.95)               | Akwa_Ibom (685.83)     | 2.54  | -6.07 |  |  |  |  |
| Palm oil: 1 bottle,specify bottle         | 552.22  | 775.11  | 795.57  | Kwara (449.35)                   | Abuja (1093.33)        | 2.64  | 44.07 |  |  |  |  |
| Plantain(ripe)                            | 233.84  | 284.47  | 285.62  | Gombe (137.3)                    | Anambra (488.47)       | 0.41  | 22.14 |  |  |  |  |
| Plantain(unripe)                          | 213.48  | 260.72  | 261.15  | Cross_River (169.21)             | Anambra (405.6)        | 0.16  | 22.33 |  |  |  |  |
| Rice agric sold loose                     | 448.71  | 469.53  | 476.44  | Jigawa (348)                     | Akwa_Ibom (668.92)     | 1.47  | 6.18  |  |  |  |  |
| Rice local sold loose                     | 405.64  | 421.02  | 424.62  | Kebbi (316.04)                   | Bayelsa (589.19)       | 0.85  | 4.68  |  |  |  |  |
| Rice Medium Grained                       | 443.03  | 476.67  | 477.03  | Kebbi (297.91)                   | Bayelsa (671.76)       | 0.07  | 7.67  |  |  |  |  |
| Rice,imported high quality sold loose     | 550.94  | 568.75  | 571.62  | Kano (371.67)                    | Rivers (790.53)        | 0.50  | 3.75  |  |  |  |  |
| Sweet potato                              | 154.98  | 202.25  | 214.44  | Bauchi (122.65)                  | Akwa_Ibom (390.05)     | 6.02  | 38.37 |  |  |  |  |
| Tilapia fish (epiya) fresh                | 868.87  | 1101.38 | 1116.88 | Bauchi (448.57)                  | Abuja (2001.76)        | 1.41  | 28.54 |  |  |  |  |
| Titus:frozen                              | 1057.97 | 1451.35 | 1463.60 | Adamawa (843.33)                 | Akwa_Ibom<br>(2296.06) | 0.84  | 38.34 |  |  |  |  |
| Tomato                                    | 310.10  | 349.60  | 357.03  | Niger (128.85)                   | Abia (682.9)           | 2.12  | 15.13 |  |  |  |  |
| Vegetable oil:1 bottle, specify bottle    | 639.88  | 876.47  | 896.39  | Niger (128.83)<br>Niger (497.38) | Abuja (1281.82)        | 2.27  | 40.09 |  |  |  |  |
| Wheat flour: prepacked (golden penny 2kg) | 749.80  | 950.60  | 967.46  | Niger (497.38)  Niger (697.21)   | Abuja (1300)           | 1.77  | 29.03 |  |  |  |  |
| 1 1 10 1 7 07                             |         |         |         | Taraba (126.08)                  | Ekiti (634.56)         |       | 40.81 |  |  |  |  |
| Yam tuber                                 | 233.48  | 327.53  | 328.75  | 1 1111111 (120.08)               | EKILI (034.30)         | 0.37  | 40.81 |  |  |  |  |