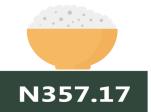

On Zone level, South-East and South-South region recorded the highest average price of beans with N829.38 and N619.80 respectively while the North-West recorded the least average price with N277.18. Furthermore, the South-South and South-East region also recorded the highest prices of rice local sold loose with N513.74 and N477.98 while the North-East region had the lowest price with N357.17. The average price of 1kg of tomato in the South-South and South-East region stood at N575.77 and N559.61 while North-East recorded N147.17, while the average price of a tuber of Yam was highest in the South-West and South-South region with N494.87 and N445.88 respectively with the North-East recording the least with N131.76