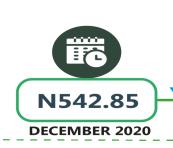

est recorded the least average price with N277.18. Furthermore, the South-South and South-East region also recorded the highest prices of rice local sold loose with N513.74 and N477.98 while the North-East region had the lowest price with N357.17. The average price of 1kg of tomato in the South-South and South-East region stood at N575.77 and N559.61 while North-East recorded N147.17, while the average price of a tuber of Yam was highest in the South-West and South-South region with N494.87 and N445.88 respectively with the North-East recording the least with N131.76

# -National



















## Beans brown, sold loose



## Yam Tuber



# -National











## **Beef, boneless**

🚹 1KG



N372.25

**DECEMBER 2020** 









#### **Bread sliced 500g**









Palm oil: 1 bottle









# -National



**NOVEMBER 2021** 

## Wheat flour: prepacked (golden penny 2kg)





Highest Price





Lowest Price

## Gari white, sold loose











# - NORTH CENTRAL







**△** 1KG

**Rice local sold loose** 



**7** 1KG

**Yam Tuber** 



N182.77



**Beef, boneless** 



N1505.51



Gari white, sold loose



Beans brown, sold loose



**Bread sliced 500g** 



1 Loaf

Palm oil: 1 bottle



1 Litre

**Onion bulb** 



🚹 1KG

Wheat flour: prepacked (golden penny 2kg)





# - NORTH EAST





N147.17

🛕 1KG

**Rice local sold loose** 





N277.62

1KG

**Bread sliced 500g** 



N259.20

1 Loaf

Palm oil: 1 bottle



1 Litre

**Onion bulb** 



N157.08

**▲** 1KG

Wheat flour: prepacked (golden penny 2kg)





1KG

**Yam Tuber** 



N131.76

🚹 1KG

**Beef, boneless** 



N