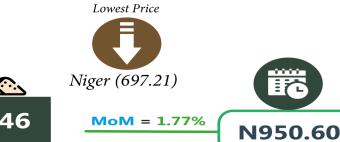

## Wheat flour: prepacked (golden penny 2kg)

Highest Price

Lowest Price

# **APPENDIX**

| Selected Food Prices - National           |         |         |         |                                  |                        |       |       |  |  |  |  |
|-------------------------------------------|---------|---------|---------|----------------------------------|------------------------|-------|-------|--|--|--|--|
|                                           | Dec-20  | Nov-21  | Dec-21  | Lowest                           | Highest                | MoM   | YoY   |  |  |  |  |
| Agric eggs medium size                    | 499.55  | 629.82  | 635.16  | Borno (413.31)                   | Bayelsa (800.4)        | 0.85  | 27.15 |  |  |  |  |
| Agric eggs(medium size price of one)      | 45.40   | 57.35   | 57.80   | Taraba (41.43)                   | Lagos (73.18)          | 0.78  | 27.31 |  |  |  |  |
| Beans brown,sold loose                    | 336.24  | 490.19  | 494.83  | Bauchi (234.52)                  | Anambra (904.79)       | 0.95  | 47.17 |  |  |  |  |
| Beans:white black eye. sold loose         | 309.07  | 476.76  | 480.79  | Bauchi (240)                     | Ebonyi (888.57)        | 0.85  | 55.56 |  |  |  |  |
| Beef Bone in                              | 1083.14 | 1366.24 | 1385.96 | Bauchi (977.64)                  | Abuja (1887.69)        | 1.44  | 27.96 |  |  |  |  |
| Beef, boneless                            | 1405.72 | 1812.03 | 1846.39 | Gombe (1251.95)                  | Abuja (2535.61)        | 1.90  | 31.35 |  |  |  |  |
| Bread sliced 500g                         | 327.17  | 404.20  | 407.97  | Bauchi (246.91)                  | Abuja (606.24)         | 0.93  | 24.70 |  |  |  |  |
| Bread unsliced 500g                       | 304.51  | 366.46  | 372.06  | Plateau (243.53)                 | Abuja (634.09)         | 1.53  | 22.18 |  |  |  |  |
| Broken Rice (Ofada)                       | 467.64  | 480.65  | 480.23  | Nassarawa (303.23)               | Lagos (850.25)         | -0.09 | 2.69  |  |  |  |  |
| Catfish (obokun) fresh                    | 1068.19 | 1276.58 | 1284.34 | Yobe (736.94)                    | Abia (2016.67)         | 0.61  | 20.24 |  |  |  |  |
| Catfish :dried                            | 1728.47 | 1946.38 | 1973.64 | Zamfara (1295)                   | Abuja (3571.3)         | 1.40  | 14.18 |  |  |  |  |
| Catfish Smoked                            | 1534.92 | 1664.65 | 1673.32 | Niger (1329.45)                  | Edo (2329.44)          | 0.52  | 9.02  |  |  |  |  |
| Chicken Feet                              | 729.50  | 882.77  | 883.89  | Taraba (307.04)                  | Ondo (1450)            | 0.13  | 21.16 |  |  |  |  |
| Chicken Wings                             | 977.67  | 1179.82 | 1197.57 | Adamawa (495.75)                 | Edo (2075)             | 1.50  | 22.49 |  |  |  |  |
| Dried Fish Sardine                        | 1482.61 | 1636.80 | 1647.56 | Katsina (1250)                   | Abia (2524.61)         | 0.66  | 11.13 |  |  |  |  |
| Evaporated tinned milk carnation 170g     | 167.48  | 195.70  | 199.31  | Anambra (125.13)                 | Edo (273)              | 1.84  | 19.00 |  |  |  |  |
| Evaporated tinned milk(peak), 170g        | 196.70  | 234.93  | 236.83  | Benue (173.52)                   | Ondo (350.53)          | 0.81  | 20.40 |  |  |  |  |
| Frozen chicken                            | 1939.17 | 2164.76 | 2249.78 | Taraba (1368.41)                 | Enugu (3660)           | 3.93  | 16.02 |  |  |  |  |
| Gari white,sold loose                     | 238.65  | 302.28  | 299.51  | Borno (226.79)                   | Ebonyi (441.67)        | -0.92 | 25.50 |  |  |  |  |
| Gari yellow,sold loose                    | 263.27  | 329.21  | 336.69  | Borno (238.15)                   | Lagos (490.56)         | 2.27  | 27.89 |  |  |  |  |
| Groundnut oil: 1 bottle, specify bottle   | 664.78  | 890.15  | 923.68  | Kogi (502.25)                    | Ekiti (1413.33)        | 3.77  | 38.94 |  |  |  |  |
| Iced Sardine                              | 1011.83 | 1236.35 | 1250.06 | Bauchi (862.96)                  | Edo (2056.62)          | 1.11  | 23.54 |  |  |  |  |
| Irish potato                              | 320.01  | 403.68  | 414.84  | Niger (163.79)                   | Ebonyi (857.65)        | 2.77  | 29.64 |  |  |  |  |
| Mackerel : frozen                         | 1030.59 | 1318.90 | 1322.24 | Bauchi (912.07)                  | Anambra (2058.37)      | 0.25  | 28.30 |  |  |  |  |
| Maize grain white sold loose              | 205.63  | 272.42  | 277.85  | Adamawa (162.07)                 | Lagos (557.43)         | 1.99  | 35.12 |  |  |  |  |
| Maize grain yellow sold loose             | 207.51  | 273.90  | 274.39  | Adamawa (156.38)                 | Bayelsa (466.24)       | 0.18  | 32.23 |  |  |  |  |
| Mudfish (aro) fresh                       | 1025.40 | 1219.44 | 1243.91 | Bauchi (724.52)                  | Abuja (1900)           | 2.01  | 21.31 |  |  |  |  |
| Mudfish : dried                           | 1749.89 | 1898.13 | 1927.89 | Bauchi (1296.18)                 | Abia (2952.76)         | 1.57  | 10.17 |  |  |  |  |
| Onion bulb                                | 372.25  | 340.99  | 349.66  | Nassarawa (129.95)               | Akwa_Ibom (685.83)     | 2.54  | -6.07 |  |  |  |  |
| Palm oil: 1 bottle,specify bottle         | 552.22  | 775.11  | 795.57  | Kwara (449.35)                   | Abuja (1093.33)        | 2.64  | 44.07 |  |  |  |  |
| Plantain(ripe)                            | 233.84  | 284.47  | 285.62  | Gombe (137.3)                    | Anambra (488.47)       | 0.41  | 22.14 |  |  |  |  |
| Plantain(unripe)                          | 213.48  | 260.72  | 261.15  | Cross_River (169.21)             | Anambra (405.6)        | 0.16  | 22.33 |  |  |  |  |
| Rice agric sold loose                     | 448.71  | 469.53  | 476.44  | Jigawa (348)                     | Akwa_Ibom (668.92)     | 1.47  | 6.18  |  |  |  |  |
| Rice local sold loose                     | 405.64  | 421.02  | 424.62  | Kebbi (316.04)                   | Bayelsa (589.19)       | 0.85  | 4.68  |  |  |  |  |
| Rice Medium Grained                       | 443.03  | 476.67  | 477.03  | Kebbi (297.91)                   | Bayelsa (671.76)       | 0.07  | 7.67  |  |  |  |  |
| Rice,imported high quality sold loose     | 550.94  | 568.75  | 571.62  | Kano (371.67)                    | Rivers (790.53)        | 0.50  | 3.75  |  |  |  |  |
| Sweet potato                              | 154.98  | 202.25  | 214.44  | Bauchi (122.65)                  | Akwa_Ibom (390.05)     | 6.02  | 38.37 |  |  |  |  |
| Tilapia fish (epiya) fresh                | 868.87  | 1101.38 | 1116.88 | Bauchi (448.57)                  | Abuja (2001.76)        | 1.41  | 28.54 |  |  |  |  |
| Titus:frozen                              | 1057.97 | 1451.35 | 1463.60 | Adamawa (843.33)                 | Akwa_Ibom<br>(2296.06) | 0.84  | 38.34 |  |  |  |  |
| Tomato                                    | 310.10  | 349.60  | 357.03  | Niger (128.85)                   | Abia (682.9)           | 2.12  | 15.13 |  |  |  |  |
| Vegetable oil:1 bottle, specify bottle    | 639.88  | 876.47  | 896.39  | Niger (128.83)<br>Niger (497.38) | Abuja (1281.82)        | 2.27  | 40.09 |  |  |  |  |
| Wheat flour: prepacked (golden penny 2kg) | 749.80  | 950.60  | 967.46  | Niger (497.38)  Niger (697.21)   | Abuja (1300)           | 1.77  | 29.03 |  |  |  |  |
| 1 1 10 1 7 07                             |         |         |         | Taraba (126.08)                  | Ekiti (634.56)         |       | 40.81 |  |  |  |  |
| Yam tuber                                 | 233.48  | 327.53  | 328.75  | 1 1111111 (120.08)               | EKILI (034.30)         | 0.37  | 40.81 |  |  |  |  |