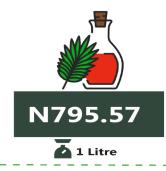

#### **Bread sliced 500g**

Palm oil: 1 bottle

# **APPENDIX**

| Selected Food Prices - National           |         |         |         |                                  |                        |       |       |  |  |  |  |
|-------------------------------------------|---------|---------|---------|----------------------------------|------------------------|-------|-------|--|--|--|--|
|                                           | Dec-20  | Nov-21  | Dec-21  | Lowest                           | Highest                | MoM   | YoY   |  |  |  |  |
| Agric eggs medium size                    | 499.55  | 629.82  | 635.16  | Borno (413.31)                   | Bayelsa (800.4)        | 0.85  | 27.15 |  |  |  |  |
| Agric eggs(medium size price of one)      | 45.40   | 57.35   | 57.80   | Taraba (41.43)                   | Lagos (73.18)          | 0.78  | 27.31 |  |  |  |  |
| Beans brown,sold loose                    | 336.24  | 490.19  | 494.83  | Bauchi (234.52)                  | Anambra (904.79)       | 0.95  | 47.17 |  |  |  |  |
| Beans:white black eye. sold loose         | 309.07  | 476.76  | 480.79  | Bauchi (240)                     | Ebonyi (888.57)        | 0.85  | 55.56 |  |  |  |  |
| Beef Bone in                              | 1083.14 | 1366.24 | 1385.96 | Bauchi (977.64)                  | Abuja (1887.69)        | 1.44  | 27.96 |  |  |  |  |
| Beef, boneless                            | 1405.72 | 1812.03 | 1846.39 | Gombe (1251.95)                  | Abuja (2535.61)        | 1.90  | 31.35 |  |  |  |  |
| Bread sliced 500g                         | 327.17  | 404.20  | 407.97  | Bauchi (246.91)                  | Abuja (606.24)         | 0.93  | 24.70 |  |  |  |  |
| Bread unsliced 500g                       | 304.51  | 366.46  | 372.06  | Plateau (243.53)                 | Abuja (634.09)         | 1.53  | 22.18 |  |  |  |  |
| Broken Rice (Ofada)                       | 467.64  | 480.65  | 480.23  | Nassarawa (303.23)               | Lagos (850.25)         | -0.09 | 2.69  |  |  |  |  |
| Catfish (obokun) fresh                    | 1068.19 | 1276.58 | 1284.34 | Yobe (736.94)                    | Abia (2016.67)         | 0.61  | 20.24 |  |  |  |  |
| Catfish :dried                            | 1728.47 | 1946.38 | 1973.64 | Zamfara (1295)                   | Abuja (3571.3)         | 1.40  | 14.18 |  |  |  |  |
| Catfish Smoked                            | 1534.92 | 1664.65 | 1673.32 | Niger (1329.45)                  | Edo (2329.44)          | 0.52  | 9.02  |  |  |  |  |
| Chicken Feet                              | 729.50  | 882.77  | 883.89  | Taraba (307.04)                  | Ondo (1450)            | 0.13  | 21.16 |  |  |  |  |
| Chicken Wings                             | 977.67  | 1179.82 | 1197.57 | Adamawa (495.75)                 | Edo (2075)             | 1.50  | 22.49 |  |  |  |  |
| Dried Fish Sardine                        | 1482.61 | 1636.80 | 1647.56 | Katsina (1250)                   | Abia (2524.61)         | 0.66  | 11.13 |  |  |  |  |
| Evaporated tinned milk carnation 170g     | 167.48  | 195.70  | 199.31  | Anambra (125.13)                 | Edo (273)              | 1.84  | 19.00 |  |  |  |  |
| Evaporated tinned milk(peak), 170g        | 196.70  | 234.93  | 236.83  | Benue (173.52)                   | Ondo (350.53)          | 0.81  | 20.40 |  |  |  |  |
| Frozen chicken                            | 1939.17 | 2164.76 | 2249.78 | Taraba (1368.41)                 | Enugu (3660)           | 3.93  | 16.02 |  |  |  |  |
| Gari white,sold loose                     | 238.65  | 302.28  | 299.51  | Borno (226.79)                   | Ebonyi (441.67)        | -0.92 | 25.50 |  |  |  |  |
| Gari yellow,sold loose                    | 263.27  | 329.21  | 336.69  | Borno (238.15)                   | Lagos (490.56)         | 2.27  | 27.89 |  |  |  |  |
| Groundnut oil: 1 bottle, specify bottle   | 664.78  | 890.15  | 923.68  | Kogi (502.25)                    | Ekiti (1413.33)        | 3.77  | 38.94 |  |  |  |  |
| Iced Sardine                              | 1011.83 | 1236.35 | 1250.06 | Bauchi (862.96)                  | Edo (2056.62)          | 1.11  | 23.54 |  |  |  |  |
| Irish potato                              | 320.01  | 403.68  | 414.84  | Niger (163.79)                   | Ebonyi (857.65)        | 2.77  | 29.64 |  |  |  |  |
| Mackerel : frozen                         | 1030.59 | 1318.90 | 1322.24 | Bauchi (912.07)                  | Anambra (2058.37)      | 0.25  | 28.30 |  |  |  |  |
| Maize grain white sold loose              | 205.63  | 272.42  | 277.85  | Adamawa (162.07)                 | Lagos (557.43)         | 1.99  | 35.12 |  |  |  |  |
| Maize grain yellow sold loose             | 207.51  | 273.90  | 274.39  | Adamawa (156.38)                 | Bayelsa (466.24)       | 0.18  | 32.23 |  |  |  |  |
| Mudfish (aro) fresh                       | 1025.40 | 1219.44 | 1243.91 | Bauchi (724.52)                  | Abuja (1900)           | 2.01  | 21.31 |  |  |  |  |
| Mudfish : dried                           | 1749.89 | 1898.13 | 1927.89 | Bauchi (1296.18)                 | Abia (2952.76)         | 1.57  | 10.17 |  |  |  |  |
| Onion bulb                                | 372.25  | 340.99  | 349.66  | Nassarawa (129.95)               | Akwa_Ibom (685.83)     | 2.54  | -6.07 |  |  |  |  |
| Palm oil: 1 bottle,specify bottle         | 552.22  | 775.11  | 795.57  | Kwara (449.35)                   | Abuja (1093.33)        | 2.64  | 44.07 |  |  |  |  |
| Plantain(ripe)                            | 233.84  | 284.47  | 285.62  | Gombe (137.3)                    | Anambra (488.47)       | 0.41  | 22.14 |  |  |  |  |
| Plantain(unripe)                          | 213.48  | 260.72  | 261.15  | Cross_River (169.21)             | Anambra (405.6)        | 0.16  | 22.33 |  |  |  |  |
| Rice agric sold loose                     | 448.71  | 469.53  | 476.44  | Jigawa (348)                     | Akwa_Ibom (668.92)     | 1.47  | 6.18  |  |  |  |  |
| Rice local sold loose                     | 405.64  | 421.02  | 424.62  | Kebbi (316.04)                   | Bayelsa (589.19)       | 0.85  | 4.68  |  |  |  |  |
| Rice Medium Grained                       | 443.03  | 476.67  | 477.03  | Kebbi (297.91)                   | Bayelsa (671.76)       | 0.07  | 7.67  |  |  |  |  |
| Rice,imported high quality sold loose     | 550.94  | 568.75  | 571.62  | Kano (371.67)                    | Rivers (790.53)        | 0.50  | 3.75  |  |  |  |  |
| Sweet potato                              | 154.98  | 202.25  | 214.44  | Bauchi (122.65)                  | Akwa_Ibom (390.05)     | 6.02  | 38.37 |  |  |  |  |
| Tilapia fish (epiya) fresh                | 868.87  | 1101.38 | 1116.88 | Bauchi (448.57)                  | Abuja (2001.76)        | 1.41  | 28.54 |  |  |  |  |
| Titus:frozen                              | 1057.97 | 1451.35 | 1463.60 | Adamawa (843.33)                 | Akwa_Ibom<br>(2296.06) | 0.84  | 38.34 |  |  |  |  |
| Tomato                                    | 310.10  | 349.60  | 357.03  | Niger (128.85)                   | Abia (682.9)           | 2.12  | 15.13 |  |  |  |  |
| Vegetable oil:1 bottle, specify bottle    | 639.88  | 876.47  | 896.39  | Niger (128.83)<br>Niger (497.38) | Abuja (1281.82)        | 2.27  | 40.09 |  |  |  |  |
| Wheat flour: prepacked (golden penny 2kg) | 749.80  | 950.60  | 967.46  | Niger (497.38)  Niger (697.21)   | Abuja (1300)           | 1.77  | 29.03 |  |  |  |  |
| 1 1 10 1 7 07                             |         |         |         | Taraba (126.08)                  | Ekiti (634.56)         |       | 40.81 |  |  |  |  |
| Yam tuber                                 | 233.48  | 327.53  | 328.75  | 1 1111111 (120.08)               | EKILI (034.30)         | 0.37  | 40.81 |  |  |  |  |