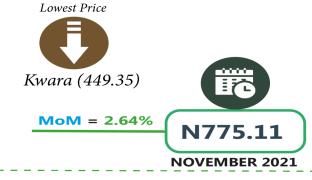

## Wheat flour: prepacked (golden penny 2kg)

Highest Price

Lowest Price

# **APPENDIX**

| Selected Food Prices - National           |         |         |         |                                  |                        |       |       |  |  |  |  |
|-------------------------------------------|---------|---------|---------|----------------------------------|------------------------|-------|-------|--|--|--|--|
|                                           | Dec-20  | Nov-21  | Dec-21  | Lowest                           | Highest                | MoM   | YoY   |  |  |  |  |
| Agric eggs medium size                    | 499.55  | 629.82  | 635.16  | Borno (413.31)                   | Bayelsa (800.4)        | 0.85  | 27.15 |  |  |  |  |
| Agric eggs(medium size price of one)      | 45.40   | 57.35   | 57.80   | Taraba (41.43)                   | Lagos (73.18)          | 0.78  | 27.31 |  |  |  |  |
| Beans brown,sold loose                    | 336.24  | 490.19  | 494.83  | Bauchi (234.52)                  | Anambra (904.79)       | 0.95  | 47.17 |  |  |  |  |
| Beans:white black eye. sold loose         | 309.07  | 476.76  | 480.79  | Bauchi (240)                     | Ebonyi (888.57)        | 0.85  | 55.56 |  |  |  |  |
| Beef Bone in                              | 1083.14 | 1366.24 | 1385.96 | Bauchi (977.64)                  | Abuja (1887.69)        | 1.44  | 27.96 |  |  |  |  |
| Beef, boneless                            | 1405.72 | 1812.03 | 1846.39 | Gombe (1251.95)                  | Abuja (2535.61)        | 1.90  | 31.35 |  |  |  |  |
| Bread sliced 500g                         | 327.17  | 404.20  | 407.97  | Bauchi (246.91)                  | Abuja (606.24)         | 0.93  | 24.70 |  |  |  |  |
| Bread unsliced 500g                       | 304.51  | 366.46  | 372.06  | Plateau (243.53)                 | Abuja (634.09)         | 1.53  | 22.18 |  |  |  |  |
| Broken Rice (Ofada)                       | 467.64  | 480.65  | 480.23  | Nassarawa (303.23)               | Lagos (850.25)         | -0.09 | 2.69  |  |  |  |  |
| Catfish (obokun) fresh                    | 1068.19 | 1276.58 | 1284.34 | Yobe (736.94)                    | Abia (2016.67)         | 0.61  | 20.24 |  |  |  |  |
| Catfish :dried                            | 1728.47 | 1946.38 | 1973.64 | Zamfara (1295)                   | Abuja (3571.3)         | 1.40  | 14.18 |  |  |  |  |
| Catfish Smoked                            | 1534.92 | 1664.65 | 1673.32 | Niger (1329.45)                  | Edo (2329.44)          | 0.52  | 9.02  |  |  |  |  |
| Chicken Feet                              | 729.50  | 882.77  | 883.89  | Taraba (307.04)                  | Ondo (1450)            | 0.13  | 21.16 |  |  |  |  |
| Chicken Wings                             | 977.67  | 1179.82 | 1197.57 | Adamawa (495.75)                 | Edo (2075)             | 1.50  | 22.49 |  |  |  |  |
| Dried Fish Sardine                        | 1482.61 | 1636.80 | 1647.56 | Katsina (1250)                   | Abia (2524.61)         | 0.66  | 11.13 |  |  |  |  |
| Evaporated tinned milk carnation 170g     | 167.48  | 195.70  | 199.31  | Anambra (125.13)                 | Edo (273)              | 1.84  | 19.00 |  |  |  |  |
| Evaporated tinned milk(peak), 170g        | 196.70  | 234.93  | 236.83  | Benue (173.52)                   | Ondo (350.53)          | 0.81  | 20.40 |  |  |  |  |
| Frozen chicken                            | 1939.17 | 2164.76 | 2249.78 | Taraba (1368.41)                 | Enugu (3660)           | 3.93  | 16.02 |  |  |  |  |
| Gari white,sold loose                     | 238.65  | 302.28  | 299.51  | Borno (226.79)                   | Ebonyi (441.67)        | -0.92 | 25.50 |  |  |  |  |
| Gari yellow,sold loose                    | 263.27  | 329.21  | 336.69  | Borno (238.15)                   | Lagos (490.56)         | 2.27  | 27.89 |  |  |  |  |
| Groundnut oil: 1 bottle, specify bottle   | 664.78  | 890.15  | 923.68  | Kogi (502.25)                    | Ekiti (1413.33)        | 3.77  | 38.94 |  |  |  |  |
| Iced Sardine                              | 1011.83 | 1236.35 | 1250.06 | Bauchi (862.96)                  | Edo (2056.62)          | 1.11  | 23.54 |  |  |  |  |
| Irish potato                              | 320.01  | 403.68  | 414.84  | Niger (163.79)                   | Ebonyi (857.65)        | 2.77  | 29.64 |  |  |  |  |
| Mackerel : frozen                         | 1030.59 | 1318.90 | 1322.24 | Bauchi (912.07)                  | Anambra (2058.37)      | 0.25  | 28.30 |  |  |  |  |
| Maize grain white sold loose              | 205.63  | 272.42  | 277.85  | Adamawa (162.07)                 | Lagos (557.43)         | 1.99  | 35.12 |  |  |  |  |
| Maize grain yellow sold loose             | 207.51  | 273.90  | 274.39  | Adamawa (156.38)                 | Bayelsa (466.24)       | 0.18  | 32.23 |  |  |  |  |
| Mudfish (aro) fresh                       | 1025.40 | 1219.44 | 1243.91 | Bauchi (724.52)                  | Abuja (1900)           | 2.01  | 21.31 |  |  |  |  |
| Mudfish : dried                           | 1749.89 | 1898.13 | 1927.89 | Bauchi (1296.18)                 | Abia (2952.76)         | 1.57  | 10.17 |  |  |  |  |
| Onion bulb                                | 372.25  | 340.99  | 349.66  | Nassarawa (129.95)               | Akwa_Ibom (685.83)     | 2.54  | -6.07 |  |  |  |  |
| Palm oil: 1 bottle,specify bottle         | 552.22  | 775.11  | 795.57  | Kwara (449.35)                   | Abuja (1093.33)        | 2.64  | 44.07 |  |  |  |  |
| Plantain(ripe)                            | 233.84  | 284.47  | 285.62  | Gombe (137.3)                    | Anambra (488.47)       | 0.41  | 22.14 |  |  |  |  |
| Plantain(unripe)                          | 213.48  | 260.72  | 261.15  | Cross_River (169.21)             | Anambra (405.6)        | 0.16  | 22.33 |  |  |  |  |
| Rice agric sold loose                     | 448.71  | 469.53  | 476.44  | Jigawa (348)                     | Akwa_Ibom (668.92)     | 1.47  | 6.18  |  |  |  |  |
| Rice local sold loose                     | 405.64  | 421.02  | 424.62  | Kebbi (316.04)                   | Bayelsa (589.19)       | 0.85  | 4.68  |  |  |  |  |
| Rice Medium Grained                       | 443.03  | 476.67  | 477.03  | Kebbi (297.91)                   | Bayelsa (671.76)       | 0.07  | 7.67  |  |  |  |  |
| Rice,imported high quality sold loose     | 550.94  | 568.75  | 571.62  | Kano (371.67)                    | Rivers (790.53)        | 0.50  | 3.75  |  |  |  |  |
| Sweet potato                              | 154.98  | 202.25  | 214.44  | Bauchi (122.65)                  | Akwa_Ibom (390.05)     | 6.02  | 38.37 |  |  |  |  |
| Tilapia fish (epiya) fresh                | 868.87  | 1101.38 | 1116.88 | Bauchi (448.57)                  | Abuja (2001.76)        | 1.41  | 28.54 |  |  |  |  |
| Titus:frozen                              | 1057.97 | 1451.35 | 1463.60 | Adamawa (843.33)                 | Akwa_Ibom<br>(2296.06) | 0.84  | 38.34 |  |  |  |  |
| Tomato                                    | 310.10  | 349.60  | 357.03  | Niger (128.85)                   | Abia (682.9)           | 2.12  | 15.13 |  |  |  |  |
| Vegetable oil:1 bottle, specify bottle    | 639.88  | 876.47  | 896.39  | Niger (128.83)<br>Niger (497.38) | Abuja (1281.82)        | 2.27  | 40.09 |  |  |  |  |
| Wheat flour: prepacked (golden penny 2kg) | 749.80  | 950.60  | 967.46  | Niger (497.38)  Niger (697.21)   | Abuja (1300)           | 1.77  | 29.03 |  |  |  |  |
| 1 1 10 1 7 07                             |         |         |         | Taraba (126.08)                  | Ekiti (634.56)         |       | 40.81 |  |  |  |  |
| Yam tuber                                 | 233.48  | 327.53  | 328.75  | 1 1111111 (120.08)               | EKILI (034.30)         | 0.37  | 40.81 |  |  |  |  |