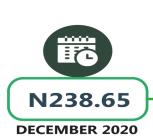

# **APPENDIX**

| Selected Food Prices - National           |         |         |         |                                  |                        |       |       |  |  |  |  |
|-------------------------------------------|---------|---------|---------|----------------------------------|------------------------|-------|-------|--|--|--|--|
|                                           | Dec-20  | Nov-21  | Dec-21  | Lowest                           | Highest                | MoM   | YoY   |  |  |  |  |
| Agric eggs medium size                    | 499.55  | 629.82  | 635.16  | Borno (413.31)                   | Bayelsa (800.4)        | 0.85  | 27.15 |  |  |  |  |
| Agric eggs(medium size price of one)      | 45.40   | 57.35   | 57.80   | Taraba (41.43)                   | Lagos (73.18)          | 0.78  | 27.31 |  |  |  |  |
| Beans brown,sold loose                    | 336.24  | 490.19  | 494.83  | Bauchi (234.52)                  | Anambra (904.79)       | 0.95  | 47.17 |  |  |  |  |
| Beans:white black eye. sold loose         | 309.07  | 476.76  | 480.79  | Bauchi (240)                     | Ebonyi (888.57)        | 0.85  | 55.56 |  |  |  |  |
| Beef Bone in                              | 1083.14 | 1366.24 | 1385.96 | Bauchi (977.64)                  | Abuja (1887.69)        | 1.44  | 27.96 |  |  |  |  |
| Beef, boneless                            | 1405.72 | 1812.03 | 1846.39 | Gombe (1251.95)                  | Abuja (2535.61)        | 1.90  | 31.35 |  |  |  |  |
| Bread sliced 500g                         | 327.17  | 404.20  | 407.97  | Bauchi (246.91)                  | Abuja (606.24)         | 0.93  | 24.70 |  |  |  |  |
| Bread unsliced 500g                       | 304.51  | 366.46  | 372.06  | Plateau (243.53)                 | Abuja (634.09)         | 1.53  | 22.18 |  |  |  |  |
| Broken Rice (Ofada)                       | 467.64  | 480.65  | 480.23  | Nassarawa (303.23)               | Lagos (850.25)         | -0.09 | 2.69  |  |  |  |  |
| Catfish (obokun) fresh                    | 1068.19 | 1276.58 | 1284.34 | Yobe (736.94)                    | Abia (2016.67)         | 0.61  | 20.24 |  |  |  |  |
| Catfish :dried                            | 1728.47 | 1946.38 | 1973.64 | Zamfara (1295)                   | Abuja (3571.3)         | 1.40  | 14.18 |  |  |  |  |
| Catfish Smoked                            | 1534.92 | 1664.65 | 1673.32 | Niger (1329.45)                  | Edo (2329.44)          | 0.52  | 9.02  |  |  |  |  |
| Chicken Feet                              | 729.50  | 882.77  | 883.89  | Taraba (307.04)                  | Ondo (1450)            | 0.13  | 21.16 |  |  |  |  |
| Chicken Wings                             | 977.67  | 1179.82 | 1197.57 | Adamawa (495.75)                 | Edo (2075)             | 1.50  | 22.49 |  |  |  |  |
| Dried Fish Sardine                        | 1482.61 | 1636.80 | 1647.56 | Katsina (1250)                   | Abia (2524.61)         | 0.66  | 11.13 |  |  |  |  |
| Evaporated tinned milk carnation 170g     | 167.48  | 195.70  | 199.31  | Anambra (125.13)                 | Edo (273)              | 1.84  | 19.00 |  |  |  |  |
| Evaporated tinned milk(peak), 170g        | 196.70  | 234.93  | 236.83  | Benue (173.52)                   | Ondo (350.53)          | 0.81  | 20.40 |  |  |  |  |
| Frozen chicken                            | 1939.17 | 2164.76 | 2249.78 | Taraba (1368.41)                 | Enugu (3660)           | 3.93  | 16.02 |  |  |  |  |
| Gari white,sold loose                     | 238.65  | 302.28  | 299.51  | Borno (226.79)                   | Ebonyi (441.67)        | -0.92 | 25.50 |  |  |  |  |
| Gari yellow,sold loose                    | 263.27  | 329.21  | 336.69  | Borno (238.15)                   | Lagos (490.56)         | 2.27  | 27.89 |  |  |  |  |
| Groundnut oil: 1 bottle, specify bottle   | 664.78  | 890.15  | 923.68  | Kogi (502.25)                    | Ekiti (1413.33)        | 3.77  | 38.94 |  |  |  |  |
| Iced Sardine                              | 1011.83 | 1236.35 | 1250.06 | Bauchi (862.96)                  | Edo (2056.62)          | 1.11  | 23.54 |  |  |  |  |
| Irish potato                              | 320.01  | 403.68  | 414.84  | Niger (163.79)                   | Ebonyi (857.65)        | 2.77  | 29.64 |  |  |  |  |
| Mackerel : frozen                         | 1030.59 | 1318.90 | 1322.24 | Bauchi (912.07)                  | Anambra (2058.37)      | 0.25  | 28.30 |  |  |  |  |
| Maize grain white sold loose              | 205.63  | 272.42  | 277.85  | Adamawa (162.07)                 | Lagos (557.43)         | 1.99  | 35.12 |  |  |  |  |
| Maize grain yellow sold loose             | 207.51  | 273.90  | 274.39  | Adamawa (156.38)                 | Bayelsa (466.24)       | 0.18  | 32.23 |  |  |  |  |
| Mudfish (aro) fresh                       | 1025.40 | 1219.44 | 1243.91 | Bauchi (724.52)                  | Abuja (1900)           | 2.01  | 21.31 |  |  |  |  |
| Mudfish : dried                           | 1749.89 | 1898.13 | 1927.89 | Bauchi (1296.18)                 | Abia (2952.76)         | 1.57  | 10.17 |  |  |  |  |
| Onion bulb                                | 372.25  | 340.99  | 349.66  | Nassarawa (129.95)               | Akwa_Ibom (685.83)     | 2.54  | -6.07 |  |  |  |  |
| Palm oil: 1 bottle,specify bottle         | 552.22  | 775.11  | 795.57  | Kwara (449.35)                   | Abuja (1093.33)        | 2.64  | 44.07 |  |  |  |  |
| Plantain(ripe)                            | 233.84  | 284.47  | 285.62  | Gombe (137.3)                    | Anambra (488.47)       | 0.41  | 22.14 |  |  |  |  |
| Plantain(unripe)                          | 213.48  | 260.72  | 261.15  | Cross_River (169.21)             | Anambra (405.6)        | 0.16  | 22.33 |  |  |  |  |
| Rice agric sold loose                     | 448.71  | 469.53  | 476.44  | Jigawa (348)                     | Akwa_Ibom (668.92)     | 1.47  | 6.18  |  |  |  |  |
| Rice local sold loose                     | 405.64  | 421.02  | 424.62  | Kebbi (316.04)                   | Bayelsa (589.19)       | 0.85  | 4.68  |  |  |  |  |
| Rice Medium Grained                       | 443.03  | 476.67  | 477.03  | Kebbi (297.91)                   | Bayelsa (671.76)       | 0.07  | 7.67  |  |  |  |  |
| Rice,imported high quality sold loose     | 550.94  | 568.75  | 571.62  | Kano (371.67)                    | Rivers (790.53)        | 0.50  | 3.75  |  |  |  |  |
| Sweet potato                              | 154.98  | 202.25  | 214.44  | Bauchi (122.65)                  | Akwa_Ibom (390.05)     | 6.02  | 38.37 |  |  |  |  |
| Tilapia fish (epiya) fresh                | 868.87  | 1101.38 | 1116.88 | Bauchi (448.57)                  | Abuja (2001.76)        | 1.41  | 28.54 |  |  |  |  |
| Titus:frozen                              | 1057.97 | 1451.35 | 1463.60 | Adamawa (843.33)                 | Akwa_Ibom<br>(2296.06) | 0.84  | 38.34 |  |  |  |  |
| Tomato                                    | 310.10  | 349.60  | 357.03  | Niger (128.85)                   | Abia (682.9)           | 2.12  | 15.13 |  |  |  |  |
| Vegetable oil:1 bottle, specify bottle    | 639.88  | 876.47  | 896.39  | Niger (128.83)<br>Niger (497.38) | Abuja (1281.82)        | 2.27  | 40.09 |  |  |  |  |
| Wheat flour: prepacked (golden penny 2kg) | 749.80  | 950.60  | 967.46  | Niger (497.38)  Niger (697.21)   | Abuja (1300)           | 1.77  | 29.03 |  |  |  |  |
| 1 1 10 1 7 07                             |         |         |         | Taraba (126.08)                  | Ekiti (634.56)         |       | 40.81 |  |  |  |  |
| Yam tuber                                 | 233.48  | 327.53  | 328.75  | 1 1111111 (120.08)               | EKILI (034.30)         | 0.37  | 40.81 |  |  |  |  |