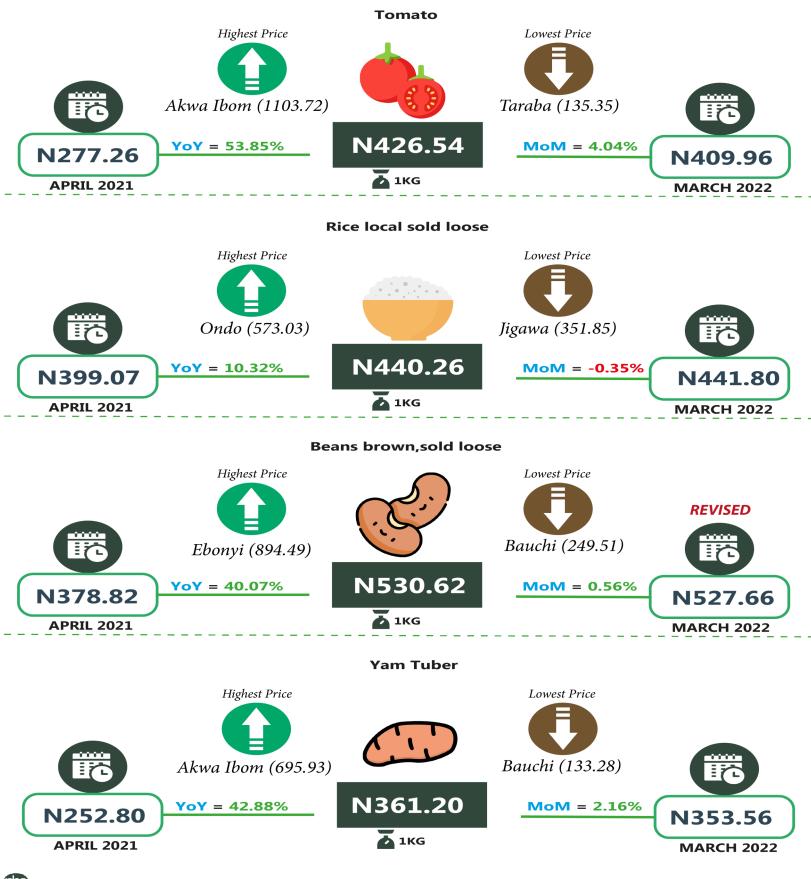

#### **EXECUTIVE SUMMARY**

Selected Food Price Watch for the month of April 2022 shows that the average price of 1kg of Beans (white, black eye, sold loose) rose on a year-on-year basis by 44.32% from N359.64 in April 2021 to N519.05 in April 2022. Also, on a month-on-month basis, this increased by 2.59% from N505.94 in March 2022. The average price of Bread Sliced 500g increased on a year-on-year basis by 35.31% from N332.95 in April 2021 to N450.51 in April 2022. On a month-on-month basis, the average price of this item increased by 0.61% in April 2022.

Similarly, the average price of 1kg Yam tuber on a year-on-year basis, rose by 42.88% from the value recorded in April 2021 (N252.80) to N361.20 in April 2022. On a month-on-month basis, it increased from N353.56 in March 2022 to N361.20 in April 2022, indicating 2.16% growth. In the same vein, the average price of Palm oil: (1 bottle, specify bottle) increased by 45.59% from N578.86 in April 2021 to N842.75 in April 2022. It also grew by 0.06% on a month-on-month basis.

At the state level, Ebonyi recorded the highest average price of Beans (white, black eye, sold loose) with N875.71, while the lowest was reported in Borno with N256.67. The highest average price of Bread Sliced at 500g was recorded in Ebonyi with N650.0, while the lowest was recorded in Borno with N261.38. In addition, Akwa-Ibom recorded the highest price of 1kg Yam tuber with N695.93, while Bauchi recorded the lowest with N133.28.

|                                 | Average   | Average of | Average of |       |       |                     |                      |
|---------------------------------|-----------|------------|------------|-------|-------|---------------------|----------------------|
| Items                           | of Apr-21 | -          | -          | МоМ   | ΥοΥ   | Lowest              | Highest              |
| Agric eggs medium size          | 530.40    | 668.96     | 678.91     | 1.49  | 28.00 | Borno (435.48)      | Bayelsa (873.65)     |
| Agric eggs(medium size price    |           |            |            |       |       |                     |                      |
| of one)                         | 49.14     | 61.58      | 64.00      | 3.93  | 30.22 | Adamawa (46.6)      | Ekiti (77)           |
| Beans brown,sold loose          | 378.82    | 527.66     | 530.62     | 0.56  | 40.07 | Bauchi (249.51)     | Ebonyi (894.49)      |
| Beans:white black eye. sold     |           |            |            |       |       |                     |                      |
| loose                           | 359.64    | 505.94     | 519.05     | 2.59  | 44.32 | Borno (256.67)      | Ebonyi (875.71)      |
| Beef Bone in                    | 1,145.32  | 1,496.47   | 1,508.08   | 0.78  | 31.67 | Taraba (1100)       | Abuja (1940)         |
| Beef, boneless                  | 1,481.24  | 1,982.92   | 2,026.85   | 2.22  | 36.83 | Gombe (1300)        | Akwa Ibom (2790.39)  |
| Bread sliced 500g               | 332.95    | 447.80     | 450.51     | 0.61  | 35.31 | Borno (261.38)      | Ebonyi (650)         |
| Bread unsliced 500g             | 306.16    | 411.73     | 412.25     | 0.13  | 34.65 | Yobe (253.67)       | Abuja (680.33)       |
| Broken Rice (Ofada)             | 472.19    | 505.01     | 513.50     | 1.68  | 8.75  | Nasarawa (316.9)    | Lagos (804.92)       |
| Catfish (obokun) fresh          | 1,097.61  | 1,341.04   | 1,379.18   | 2.84  | 25.65 | Yobe (763.01)       | Imo (2466.15)        |
| Catfish :dried                  | 1,735.54  | 2,090.01   | 2,117.29   | 1.31  | 22.00 | Adamawa (1375.64)   | Ebonyi (3866.67)     |
| Catfish Smoked                  | 1,539.67  | 1,733.69   | 1,751.46   | 1.02  | 13.76 | Benue (1351.66)     | Abia (2500)          |
| Chicken Feet                    | 784.04    |            | 932.42     |       | 18.93 | Taraba (320)        | Bayelsa (1586.13)    |
| Chicken Wings                   | 1,003.54  | 1,238.00   | 1,250.07   | 0.97  | 24.57 | Adamawa (519.59)    | Edo (2210)           |
| Dried Fish Sardine              | 1,499.99  | 1,718.37   | 1,730.64   | 0.71  |       | Ondo (1277.04)      | Abia (2682.54)       |
|                                 |           |            |            |       |       |                     |                      |
| Evaporated tinned milk car-     | 176.43    | 208.29     | 216.77     | 4.07  | 22.86 | Anambra (126.54)    | Ebonyi (300)         |
| Evaporated tinned milk          |           |            |            |       |       |                     |                      |
| (peak), 170g                    | 199.20    | 250.11     | 253.85     | 1.49  | 27.44 | Gombe (185.59)      | Enugu (342.73)       |
| Frozen chicken                  | 1,928.22  | 2,381.19   | 2,380.81   | -0.02 | 23.47 | Taraba (1433.24)    | Abuja (3557.5)       |
| Gari white,sold loose           | 276.33    | 317.33     | 318.74     | 0.44  | 15.35 | Kwara (243.62)      | Ebonyi (453.33)      |
| Gari yellow,sold loose          | 299.18    | 338.69     | 335.19     | -1.03 | 12.04 | Cross River (236.4) | Lagos (494.59)       |
|                                 |           |            |            |       |       |                     |                      |
| Groundnut oil: 1 bottle,        | 689.19    |            | -          |       |       | Kogi (539.44)       | Ebonyi (1466.67)     |
| Iced Sardine                    | 1,059.10  |            |            |       |       | Bauchi (902.24)     | Edo (2229.21)        |
| Irish potato                    | 312.37    |            |            |       |       | Yobe (178.82)       | Ebonyi (959.97)      |
| Mackerel : frozen               | 1,053.54  | 1,391.50   | 1,414.15   | 1.63  |       | Bauchi (953.59)     | Anambra (2280.88)    |
| Maize grain white sold loose    | 233.48    | 297.43     | 305.69     | 2.78  | 30.93 | Bauchi (180)        | Akwa Ibom (500.32)   |
|                                 |           |            |            |       |       |                     |                      |
| Maize grain yellow sold         | 238.52    |            |            |       |       | Borno (171.83)      | Abia (484.07)        |
| Mudfish (aro) fresh             | 1,044.44  | -          |            | 0.98  |       | Adamawa (737.53)    | Abuja (2150)         |
| Mudfish : dried                 | 1,743.40  | -          | 2,041.14   |       |       | Adamawa (1330.44)   | Abia (3408.61)       |
| Onion bulb                      | 294.84    | 378.59     | 380.94     | 0.62  | 29.20 | Bauchi (145)        | Cross River (829.19) |
| Palm oil: 1 bottle, specify     | 570.00    |            | 0.40.75    |       | 45 50 | (404.00)            | (1100.05)            |
| bottle                          | 578.86    |            |            |       |       | Kwara (491.98)      | Imo (1106.35)        |
| Plantain(ripe)                  | 253.02    |            |            |       |       | Gombe (165.12)      | Imo (475.29)         |
| Plantain(unripe)                | 243.37    |            |            |       |       | Adamawa (174.62)    | Benue (1992.91)      |
| Rice agric sold loose           | 442.39    |            |            |       |       | Yobe (368.69)       | Akwa Ibom (755.56)   |
| Rice local sold loose           | 399.07    |            |            |       |       | Jigawa (351.85)     | Ondo (573.03)        |
| Rice Medium Grained             | 441.85    | 488.58     | 494.88     | 1.29  | 12.00 | Yobe (341.67)       | Rivers (690.65)      |
| Rice, imported high quality     | E 40 E 5  |            | c          | o ==  | 40.00 |                     | 5h                   |
| sold loose                      | 540.58    |            |            |       |       | Borno (423.86)      | Ebonyi (799.64)      |
| Sweet potato                    | 157.76    |            |            |       |       | Bauchi (132)        | Edo (386.31)         |
| Tilapia fish (epiya) fresh      | 910.30    |            |            |       |       | Bauchi (470)        | Abuja (2315)         |
| Titus:frozen                    | 1,091.20  | -          |            |       |       | Adamawa (862.66)    | Rivers (2432.84)     |
| Tomato                          | 277.26    | 409.96     | 426.54     | 4.04  | 53.85 | Taraba (135.35)     | Akwa Ibom (1103.72)  |
| Vegetable oil:1 bottle, specify |           | 070.00     | 004.45     |       | 45.05 | Combo (572.00)      | Abia (1220.02)       |
| bottle                          | 672.70    | 970.29     | 981.16     | 1.12  | 45.85 | Gombe (573.08)      | Abia (1330.83)       |
| Wheat flour: prepacked          | 770.58    | 1,041.82   | 1 0/7 74   | 0.57  | 25 07 | Yobe (750)          | Abuja (1380)         |
|                                 |           |            |            |       |       | Bauchi (133.28)     |                      |
| Yam tuber                       | 252.80    | 353.56     | 361.20     | 2.16  | 42.88 | סטענווו (בכב)       | Akwa Ibom (695.93)   |