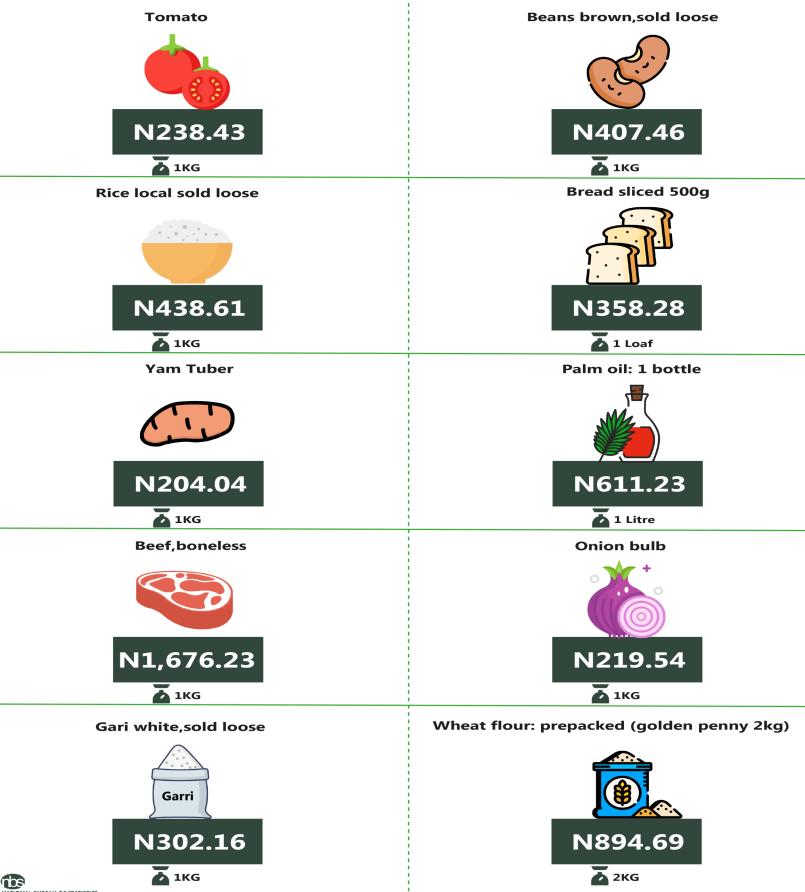

3

Analysis by zone showed that South-East recorded the highest average price of Beans brown, sold loose" with N831.09, followed by the South-South with N676.13, while the North-East recorded the least with N307.21. Similarly, the South-East recorded the highest average price of Bread Sliced 500g with N601.09, followed by the South-South with N550.21, while the lowest was recorded in the North-East with N278.51. The average price of 1kg of yam tuber was higher in the South-West and the South-South with N528.78 and N495.02 respectively, while the lowest was recorded in the North-East with N142.79

#### APPENDIX

| Items                                     | NORTH<br>CENTRAL | NORTH EAST | NORTH<br>WEST | SOUTH<br>EAST |          | SOUTH<br>WEST |
|-------------------------------------------|------------------|------------|---------------|---------------|----------|---------------|
| Beans brown,sold loose                    | 407.46           | 307.21     | 467.38        | 831.09        | 676.13   | 575.57        |
|                                           | 407.40           | 507.21     | 407.50        | 051.09        | 070.13   | 575.57        |
| Beef, boneless                            | 1,676.23         | 1,410.00   | 2,185.99      | 2,546.40      | 2,420.15 | 2,040.87      |
| Bread sliced 500g                         | 358.28           | 278.51     | 475.45        | 601.09        | 550.21   | 475.85        |
| Gari white,sold loose                     | 302.16           | 256.34     | 325.48        | 409.01        | 329.15   | 306.98        |
| Onion bulb                                | 219.54           | 175.78     | 311.87        | 559.02        | 669.24   | 418.27        |
| Palm oil: 1 bottle,specify bottle         | 611.23           | 538.60     | 949.57        | 1,074.16      | 981.81   | 960.50        |
| Rice local sold loose                     | 438.61           | 375.48     | 367.85        | 453.43        | 515.20   | 505.52        |
| Tomato                                    | 238.43           | 159.62     | 357.19        | 657.83        | 757.68   | 469.98        |
| Wheat flour: prepacked (golden penny 2kg) | 894.69           | 794.83     | 1,073.96      | 1,315.59      | 1,176.11 | 1,097.00      |
| Yam tuber                                 | 204.04           | 142.79     | 400.69        | 426.33        | 495.02   | 528.78        |