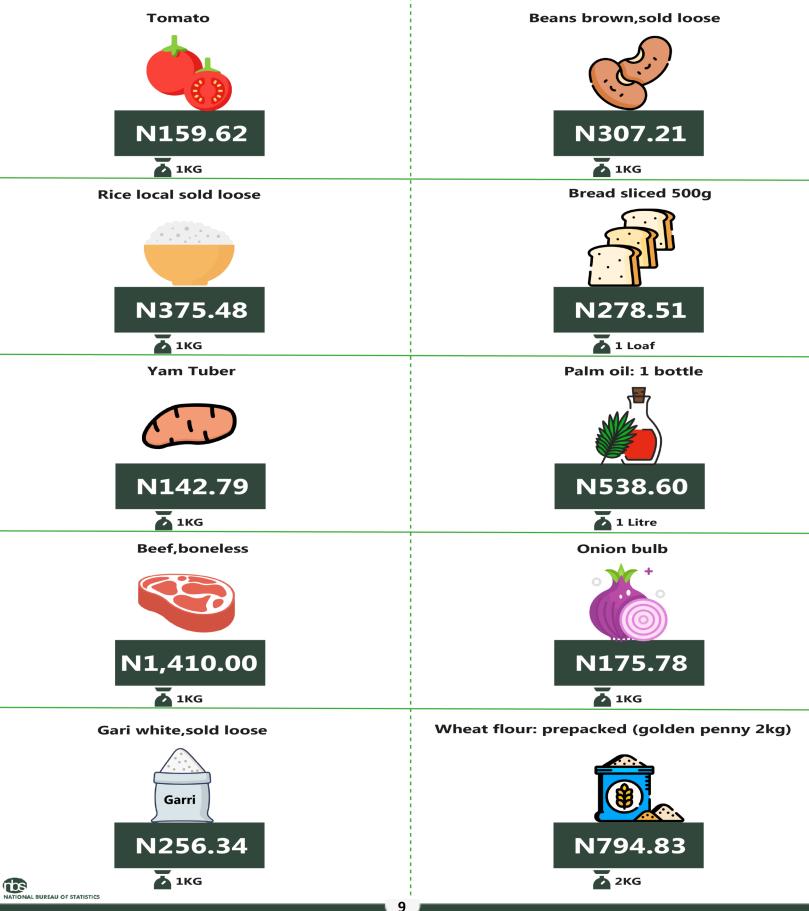

3

Analysis by zone showed that South-East recorded the highest average price of Beans brown, sold loose" with N831.09, followed by the South-South with N676.13, while the North-East recorded the least with N307.21. Similarly, the South-East recorded the highest average price of Bread Sliced 500g with N601.09, followed by the South-South with N550.21, while the lowest was recorded in the North-East with N278.51. The average price of 1kg of yam tuber was higher in the South-West and the South-South with N528.78 and N495.02 respectively, while the lowest was recorded in the North-East with N142.79

#### APPENDIX

| Items                                     | NORTH<br>CENTRAL | NORTH EAST | NORTH<br>WEST | SOUTH<br>EAST |          | SOUTH<br>WEST |
|-------------------------------------------|------------------|------------|---------------|---------------|----------|---------------|
| Beans brown,sold loose                    | 407.46           | 307.21     | 467.38        | 831.09        | 676.13   | 575.57        |
|                                           | 407.40           | 507.21     | 407.50        | 051.09        | 070.13   | 575.57        |
| Beef, boneless                            | 1,676.23         | 1,410.00   | 2,185.99      | 2,546.40      | 2,420.15 | 2,040.87      |
| Bread sliced 500g                         | 358.28           | 278.51     | 475.45        | 601.09        | 550.21   | 475.85        |
| Gari white,sold loose                     | 302.16           | 256.34     | 325.48        | 409.01        | 329.15   | 306.98        |
| Onion bulb                                | 219.54           | 175.78     | 311.87        | 559.02        | 669.24   | 418.27        |
| Palm oil: 1 bottle,specify bottle         | 611.23           | 538.60     | 949.57        | 1,074.16      | 981.81   | 960.50        |
| Rice local sold loose                     | 438.61           | 375.48     | 367.85        | 453.43        | 515.20   | 505.52        |
| Tomato                                    | 238.43           | 159.62     | 357.19        | 657.83        | 757.68   | 469.98        |
| Wheat flour: prepacked (golden penny 2kg) | 894.69           | 794.83     | 1,073.96      | 1,315.59      | 1,176.11 | 1,097.00      |
| Yam tuber                                 | 204.04           | 142.79     | 400.69        | 426.33        | 495.02   | 528.78        |