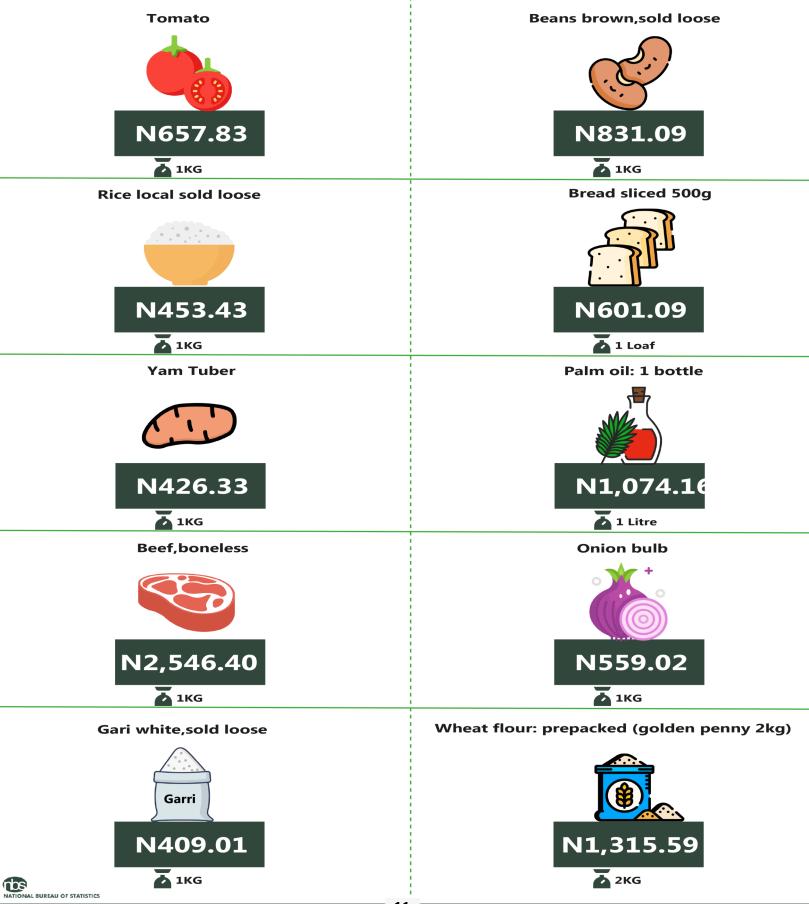

3

Analysis by zone showed that South-East recorded the highest average price of Beans brown, sold loose" with N831.09, followed by the South-South with N676.13, while the North-East recorded the least with N307.21. Similarly, the South-East recorded the highest average price of Bread Sliced 500g with N601.09, followed by the South-South with N550.21, while the lowest was recorded in the North-East with N278.51. The average price of 1kg of yam tuber was higher in the South-West and the South-South with N528.78 and N495.02 respectively, while the lowest was recorded in the North-East with N142.79

#### APPENDIX

| Items                                     | NORTH<br>CENTRAL | NORTH EAST | NORTH<br>WEST | SOUTH<br>EAST |          | SOUTH<br>WEST |
|-------------------------------------------|------------------|------------|---------------|---------------|----------|---------------|
| Beans brown,sold loose                    | 407.46           | 307.21     | 467.38        | 831.09        | 676.13   | 575.57        |
|                                           | 407.40           | 507.21     | 407.50        | 051.09        | 070.13   | 575.57        |
| Beef, boneless                            | 1,676.23         | 1,410.00   | 2,185.99      | 2,546.40      | 2,420.15 | 2,040.87      |
| Bread sliced 500g                         | 358.28           | 278.51     | 475.45        | 601.09        | 550.21   | 475.85        |
| Gari white,sold loose                     | 302.16           | 256.34     | 325.48        | 409.01        | 329.15   | 306.98        |
| Onion bulb                                | 219.54           | 175.78     | 311.87        | 559.02        | 669.24   | 418.27        |
| Palm oil: 1 bottle,specify bottle         | 611.23           | 538.60     | 949.57        | 1,074.16      | 981.81   | 960.50        |
| Rice local sold loose                     | 438.61           | 375.48     | 367.85        | 453.43        | 515.20   | 505.52        |
| Tomato                                    | 238.43           | 159.62     | 357.19        | 657.83        | 757.68   | 469.98        |
| Wheat flour: prepacked (golden penny 2kg) | 894.69           | 794.83     | 1,073.96      | 1,315.59      | 1,176.11 | 1,097.00      |
| Yam tuber                                 | 204.04           | 142.79     | 400.69        | 426.33        | 495.02   | 528.78        |