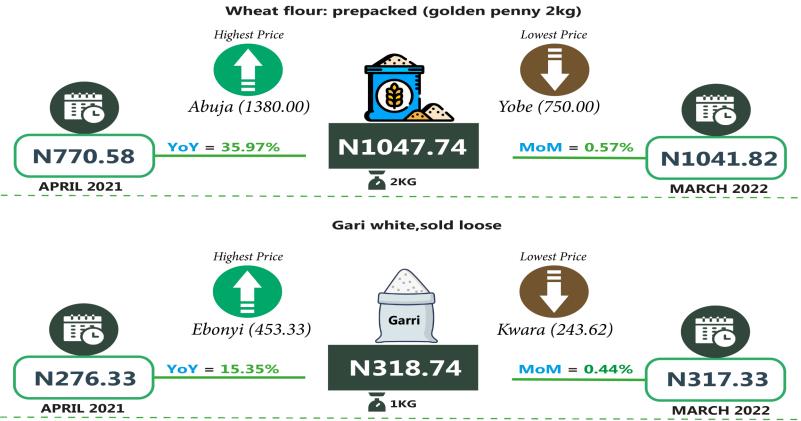

The average price of 1kg Plantain (Unripe) rose by 38.66% on a year-on-year basis from N243.37 in April 2021 to N337.47 in April 2022. In addition, the average price of Groundnut oil: 1 bottle, specify bottle stood at N1,007.68 in April 2022, showing an increase of 46.21% from N689.19 in April 2021. On a month-on-month basis, it rose by 1.31% from N994.62 in March 2022.

|                                 | Average   | Average of | Average of |       |       |                     |                      |
|---------------------------------|-----------|------------|------------|-------|-------|---------------------|----------------------|
| Items                           | of Apr-21 | -          | -          | МоМ   | ΥοΥ   | Lowest              | Highest              |
| Agric eggs medium size          | 530.40    | 668.96     | 678.91     | 1.49  | 28.00 | Borno (435.48)      | Bayelsa (873.65)     |
| Agric eggs(medium size price    |           |            |            |       |       |                     |                      |
| of one)                         | 49.14     | 61.58      | 64.00      | 3.93  | 30.22 | Adamawa (46.6)      | Ekiti (77)           |
| Beans brown,sold loose          | 378.82    | 527.66     | 530.62     | 0.56  | 40.07 | Bauchi (249.51)     | Ebonyi (894.49)      |
| Beans:white black eye. sold     |           |            |            |       |       |                     |                      |
| loose                           | 359.64    | 505.94     | 519.05     | 2.59  | 44.32 | Borno (256.67)      | Ebonyi (875.71)      |
| Beef Bone in                    | 1,145.32  | 1,496.47   | 1,508.08   | 0.78  | 31.67 | Taraba (1100)       | Abuja (1940)         |
| Beef, boneless                  | 1,481.24  | 1,982.92   | 2,026.85   | 2.22  | 36.83 | Gombe (1300)        | Akwa Ibom (2790.39)  |
| Bread sliced 500g               | 332.95    | 447.80     | 450.51     | 0.61  | 35.31 | Borno (261.38)      | Ebonyi (650)         |
| Bread unsliced 500g             | 306.16    | 411.73     | 412.25     | 0.13  | 34.65 | Yobe (253.67)       | Abuja (680.33)       |
| Broken Rice (Ofada)             | 472.19    | 505.01     | 513.50     | 1.68  | 8.75  | Nasarawa (316.9)    | Lagos (804.92)       |
| Catfish (obokun) fresh          | 1,097.61  | 1,341.04   | 1,379.18   | 2.84  | 25.65 | Yobe (763.01)       | Imo (2466.15)        |
| Catfish :dried                  | 1,735.54  | 2,090.01   | 2,117.29   | 1.31  | 22.00 | Adamawa (1375.64)   | Ebonyi (3866.67)     |
| Catfish Smoked                  | 1,539.67  | 1,733.69   | 1,751.46   | 1.02  | 13.76 | Benue (1351.66)     | Abia (2500)          |
| Chicken Feet                    | 784.04    |            | 932.42     |       | 18.93 | Taraba (320)        | Bayelsa (1586.13)    |
| Chicken Wings                   | 1,003.54  | 1,238.00   | 1,250.07   | 0.97  | 24.57 | Adamawa (519.59)    | Edo (2210)           |
| Dried Fish Sardine              | 1,499.99  | 1,718.37   | 1,730.64   | 0.71  |       | Ondo (1277.04)      | Abia (2682.54)       |
|                                 |           |            |            |       |       |                     |                      |
| Evaporated tinned milk car-     | 176.43    | 208.29     | 216.77     | 4.07  | 22.86 | Anambra (126.54)    | Ebonyi (300)         |
| Evaporated tinned milk          |           |            |            |       |       |                     |                      |
| (peak), 170g                    | 199.20    | 250.11     | 253.85     | 1.49  | 27.44 | Gombe (185.59)      | Enugu (342.73)       |
| Frozen chicken                  | 1,928.22  | 2,381.19   | 2,380.81   | -0.02 | 23.47 | Taraba (1433.24)    | Abuja (3557.5)       |
| Gari white,sold loose           | 276.33    | 317.33     | 318.74     | 0.44  | 15.35 | Kwara (243.62)      | Ebonyi (453.33)      |
| Gari yellow,sold loose          | 299.18    | 338.69     | 335.19     | -1.03 | 12.04 | Cross River (236.4) | Lagos (494.59)       |
|                                 |           |            |            |       |       |                     |                      |
| Groundnut oil: 1 bottle,        | 689.19    |            | -          |       |       | Kogi (539.44)       | Ebonyi (1466.67)     |
| Iced Sardine                    | 1,059.10  |            |            |       |       | Bauchi (902.24)     | Edo (2229.21)        |
| Irish potato                    | 312.37    |            |            |       |       | Yobe (178.82)       | Ebonyi (959.97)      |
| Mackerel : frozen               | 1,053.54  | 1,391.50   | 1,414.15   | 1.63  |       | Bauchi (953.59)     | Anambra (2280.88)    |
| Maize grain white sold loose    | 233.48    | 297.43     | 305.69     | 2.78  | 30.93 | Bauchi (180)        | Akwa Ibom (500.32)   |
|                                 |           |            |            |       |       |                     |                      |
| Maize grain yellow sold         | 238.52    |            |            |       |       | Borno (171.83)      | Abia (484.07)        |
| Mudfish (aro) fresh             | 1,044.44  | -          |            | 0.98  |       | Adamawa (737.53)    | Abuja (2150)         |
| Mudfish : dried                 | 1,743.40  | -          | 2,041.14   |       |       | Adamawa (1330.44)   | Abia (3408.61)       |
| Onion bulb                      | 294.84    | 378.59     | 380.94     | 0.62  | 29.20 | Bauchi (145)        | Cross River (829.19) |
| Palm oil: 1 bottle, specify     | 570.00    |            | 0.40.75    |       | 45 50 | (404.00)            | (1100.05)            |
| bottle                          | 578.86    |            |            |       |       | Kwara (491.98)      | Imo (1106.35)        |
| Plantain(ripe)                  | 253.02    |            |            |       |       | Gombe (165.12)      | Imo (475.29)         |
| Plantain(unripe)                | 243.37    |            |            |       |       | Adamawa (174.62)    | Benue (1992.91)      |
| Rice agric sold loose           | 442.39    |            |            |       |       | Yobe (368.69)       | Akwa Ibom (755.56)   |
| Rice local sold loose           | 399.07    |            |            |       |       | Jigawa (351.85)     | Ondo (573.03)        |
| Rice Medium Grained             | 441.85    | 488.58     | 494.88     | 1.29  | 12.00 | Yobe (341.67)       | Rivers (690.65)      |
| Rice, imported high quality     | E 40 E 5  |            | c          | o ==  | 40.00 |                     | 5h                   |
| sold loose                      | 540.58    |            |            |       |       | Borno (423.86)      | Ebonyi (799.64)      |
| Sweet potato                    | 157.76    |            |            |       |       | Bauchi (132)        | Edo (386.31)         |
| Tilapia fish (epiya) fresh      | 910.30    |            |            |       |       | Bauchi (470)        | Abuja (2315)         |
| Titus:frozen                    | 1,091.20  | -          |            |       |       | Adamawa (862.66)    | Rivers (2432.84)     |
| Tomato                          | 277.26    | 409.96     | 426.54     | 4.04  | 53.85 | Taraba (135.35)     | Akwa Ibom (1103.72)  |
| Vegetable oil:1 bottle, specify |           | 070.00     | 004.45     |       | 45.05 | Combo (572.00)      | Abia (1220.02)       |
| bottle                          | 672.70    | 970.29     | 981.16     | 1.12  | 45.85 | Gombe (573.08)      | Abia (1330.83)       |
| Wheat flour: prepacked          | 770.58    | 1,041.82   | 1 0/7 74   | 0.57  | 25 07 | Yobe (750)          | Abuja (1380)         |
|                                 |           |            |            |       |       | Bauchi (133.28)     |                      |
| Yam tuber                       | 252.80    | 353.56     | 361.20     | 2.16  | 42.88 | סטענווו (בכב)       | Akwa Ibom (695.93)   |