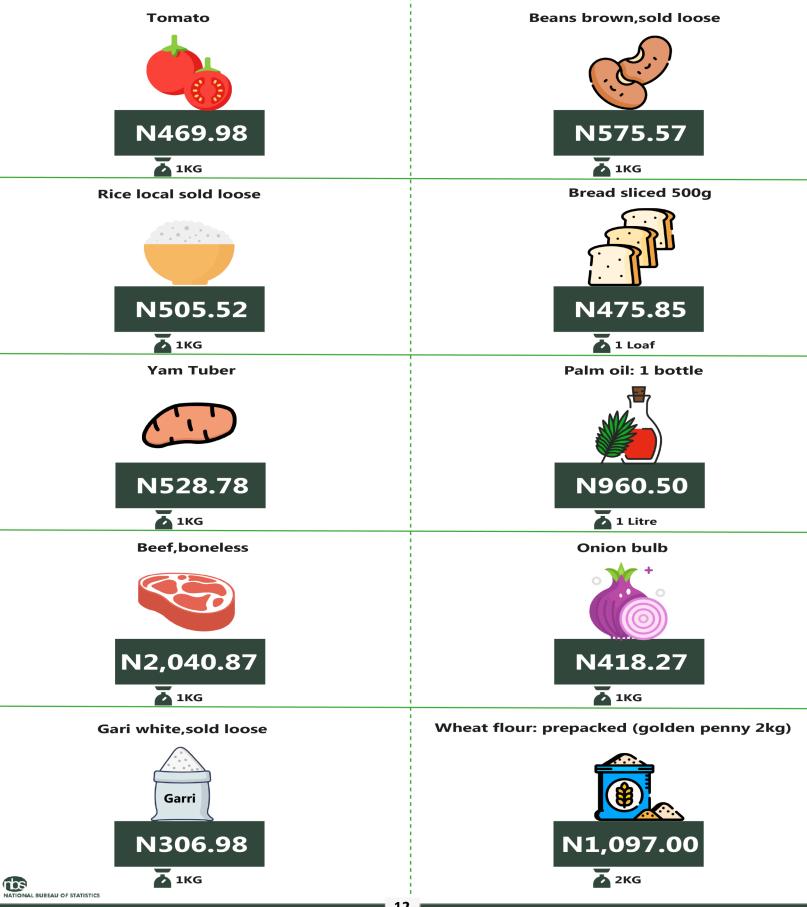

3

Analysis by zone showed that South-East recorded the highest average price of Beans brown, sold loose" with N831.09, followed by the South-South with N676.13, while the North-East recorded the least with N307.21. Similarly, the South-East recorded the highest average price of Bread Sliced 500g with N601.09, followed by the South-South with N550.21, while the lowest was recorded in the North-East with N278.51. The average price of 1kg of yam tuber was higher in the South-West and the South-South with N528.78 and N495.02 respectively, while the lowest was recorded in the North-East with N142.79

#### APPENDIX

| Items                                     | NORTH<br>CENTRAL | NORTH EAST | NORTH<br>WEST | SOUTH<br>EAST |          | SOUTH<br>WEST |
|-------------------------------------------|------------------|------------|---------------|---------------|----------|---------------|
| Beans brown,sold loose                    | 407.46           | 307.21     | 467.38        | 831.09        | 676.13   | 575.57        |
|                                           | 407.40           | 507.21     | 407.50        | 051.09        | 070.13   | 575.57        |
| Beef, boneless                            | 1,676.23         | 1,410.00   | 2,185.99      | 2,546.40      | 2,420.15 | 2,040.87      |
| Bread sliced 500g                         | 358.28           | 278.51     | 475.45        | 601.09        | 550.21   | 475.85        |
| Gari white,sold loose                     | 302.16           | 256.34     | 325.48        | 409.01        | 329.15   | 306.98        |
| Onion bulb                                | 219.54           | 175.78     | 311.87        | 559.02        | 669.24   | 418.27        |
| Palm oil: 1 bottle,specify bottle         | 611.23           | 538.60     | 949.57        | 1,074.16      | 981.81   | 960.50        |
| Rice local sold loose                     | 438.61           | 375.48     | 367.85        | 453.43        | 515.20   | 505.52        |
| Tomato                                    | 238.43           | 159.62     | 357.19        | 657.83        | 757.68   | 469.98        |
| Wheat flour: prepacked (golden penny 2kg) | 894.69           | 794.83     | 1,073.96      | 1,315.59      | 1,176.11 | 1,097.00      |
| Yam tuber                                 | 204.04           | 142.79     | 400.69        | 426.33        | 495.02   | 528.78        |