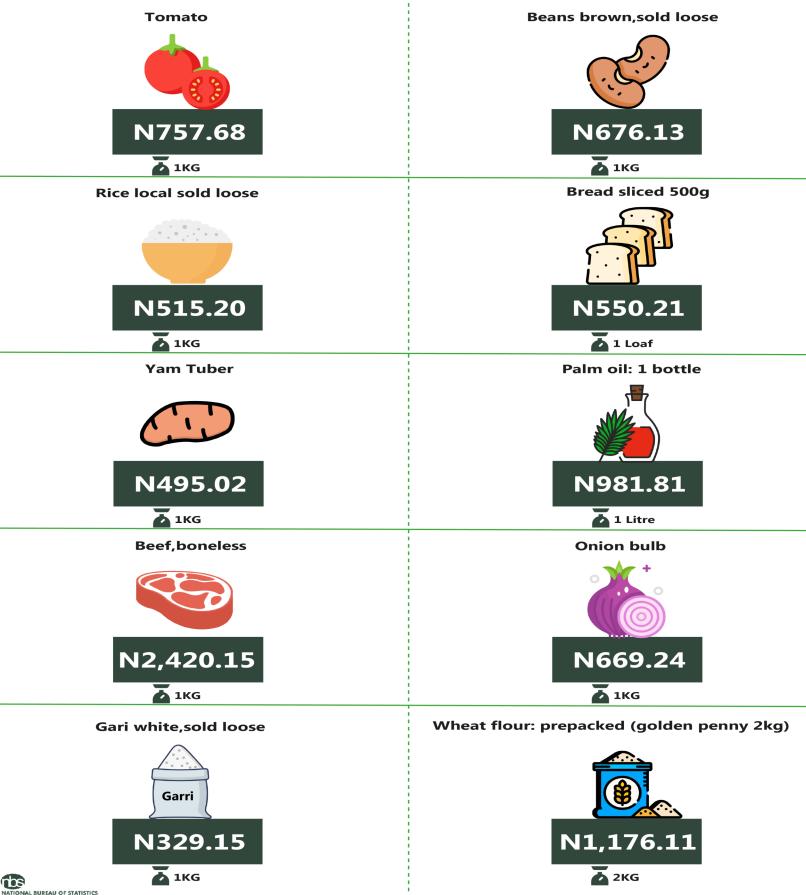

3

Analysis by zone showed that South-East recorded the highest average price of Beans brown, sold loose" with N831.09, followed by the South-South with N676.13, while the North-East recorded the least with N307.21. Similarly, the South-East recorded the highest average price of Bread Sliced 500g with N601.09, followed by the South-South with N550.21, while the lowest was recorded in the North-East with N278.51. The average price of 1kg of yam tuber was higher in the South-West and the South-South with N528.78 and N495.02 respectively, while the lowest was recorded in the North-East with N142.79

#### APPENDIX

| Items                                     | NORTH<br>CENTRAL | NORTH EAST | NORTH<br>WEST | SOUTH<br>EAST |          | SOUTH<br>WEST |
|-------------------------------------------|------------------|------------|---------------|---------------|----------|---------------|
| Beans brown,sold loose                    | 407.46           | 307.21     | 467.38        | 831.09        | 676.13   | 575.57        |
|                                           | 407.40           | 507.21     | 407.50        | 051.09        | 070.13   | 575.57        |
| Beef, boneless                            | 1,676.23         | 1,410.00   | 2,185.99      | 2,546.40      | 2,420.15 | 2,040.87      |
| Bread sliced 500g                         | 358.28           | 278.51     | 475.45        | 601.09        | 550.21   | 475.85        |
| Gari white,sold loose                     | 302.16           | 256.34     | 325.48        | 409.01        | 329.15   | 306.98        |
| Onion bulb                                | 219.54           | 175.78     | 311.87        | 559.02        | 669.24   | 418.27        |
| Palm oil: 1 bottle,specify bottle         | 611.23           | 538.60     | 949.57        | 1,074.16      | 981.81   | 960.50        |
| Rice local sold loose                     | 438.61           | 375.48     | 367.85        | 453.43        | 515.20   | 505.52        |
| Tomato                                    | 238.43           | 159.62     | 357.19        | 657.83        | 757.68   | 469.98        |
| Wheat flour: prepacked (golden penny 2kg) | 894.69           | 794.83     | 1,073.96      | 1,315.59      | 1,176.11 | 1,097.00      |
| Yam tuber                                 | 204.04           | 142.79     | 400.69        | 426.33        | 495.02   | 528.78        |