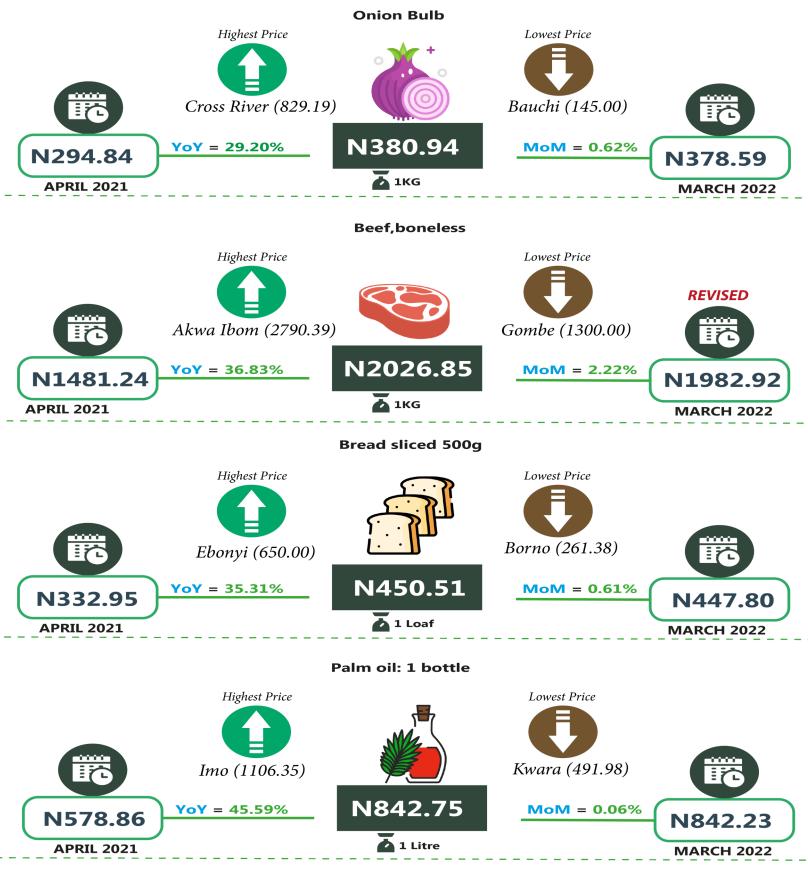

Similarly, the average price of 1kg Yam tuber on a year-on-year basis, rose by 42.88% from the value recorded in April 2021 (N252.80) to N361.20 in April 2022. On a month-on-month basis, it increased from N353.56 in March 2022 to N361.20 in April 2022, indicating 2.16% growth. In the same vein, the average price of Palm oil: (1 bottle, specify bottle) increased by 45.59% from N578.86 in April 2021 to N842.75 in April 2022. It also grew by 0.06% on a month-on-month basis.

The average price of 1kg Plantain (Unripe) rose by 38.66% on a year-on-year basis from N243.37 in April 2021 to N337.47 in April 2022. In addition, the average price of Groundnut oil: 1 bottle, specify bottle stood at N1,007.68 in April 2022, showing an increase of 46.21% from N689.19 in April 2021. On a month-on-month basis, it rose by 1.31% from N994.62 in March 2022.

|                                 | Average   | Average of | Average of |       |       |                     |                      |
|---------------------------------|-----------|------------|------------|-------|-------|---------------------|----------------------|
| Items                           | of Apr-21 | -          | -          | МоМ   | ΥοΥ   | Lowest              | Highest              |
| Agric eggs medium size          | 530.40    | 668.96     | 678.91     | 1.49  | 28.00 | Borno (435.48)      | Bayelsa (873.65)     |
| Agric eggs(medium size price    |           |            |            |       |       |                     |                      |
| of one)                         | 49.14     | 61.58      | 64.00      | 3.93  | 30.22 | Adamawa (46.6)      | Ekiti (77)           |
| Beans brown,sold loose          | 378.82    | 527.66     | 530.62     | 0.56  | 40.07 | Bauchi (249.51)     | Ebonyi (894.49)      |
| Beans:white black eye. sold     |           |            |            |       |       |                     |                      |
| loose                           | 359.64    | 505.94     | 519.05     | 2.59  | 44.32 | Borno (256.67)      | Ebonyi (875.71)      |
| Beef Bone in                    | 1,145.32  | 1,496.47   | 1,508.08   | 0.78  | 31.67 | Taraba (1100)       | Abuja (1940)         |
| Beef, boneless                  | 1,481.24  | 1,982.92   | 2,026.85   | 2.22  | 36.83 | Gombe (1300)        | Akwa Ibom (2790.39)  |
| Bread sliced 500g               | 332.95    | 447.80     | 450.51     | 0.61  | 35.31 | Borno (261.38)      | Ebonyi (650)         |
| Bread unsliced 500g             | 306.16    | 411.73     | 412.25     | 0.13  | 34.65 | Yobe (253.67)       | Abuja (680.33)       |
| Broken Rice (Ofada)             | 472.19    | 505.01     | 513.50     | 1.68  | 8.75  | Nasarawa (316.9)    | Lagos (804.92)       |
| Catfish (obokun) fresh          | 1,097.61  | 1,341.04   | 1,379.18   | 2.84  | 25.65 | Yobe (763.01)       | Imo (2466.15)        |
| Catfish :dried                  | 1,735.54  | 2,090.01   | 2,117.29   | 1.31  | 22.00 | Adamawa (1375.64)   | Ebonyi (3866.67)     |
| Catfish Smoked                  | 1,539.67  | 1,733.69   | 1,751.46   | 1.02  | 13.76 | Benue (1351.66)     | Abia (2500)          |
| Chicken Feet                    | 784.04    |            | 932.42     |       | 18.93 | Taraba (320)        | Bayelsa (1586.13)    |
| Chicken Wings                   | 1,003.54  | 1,238.00   | 1,250.07   | 0.97  | 24.57 | Adamawa (519.59)    | Edo (2210)           |
| Dried Fish Sardine              | 1,499.99  | 1,718.37   | 1,730.64   | 0.71  |       | Ondo (1277.04)      | Abia (2682.54)       |
|                                 |           |            |            |       |       |                     |                      |
| Evaporated tinned milk car-     | 176.43    | 208.29     | 216.77     | 4.07  | 22.86 | Anambra (126.54)    | Ebonyi (300)         |
| Evaporated tinned milk          |           |            |            |       |       |                     |                      |
| (peak), 170g                    | 199.20    | 250.11     | 253.85     | 1.49  | 27.44 | Gombe (185.59)      | Enugu (342.73)       |
| Frozen chicken                  | 1,928.22  | 2,381.19   | 2,380.81   | -0.02 | 23.47 | Taraba (1433.24)    | Abuja (3557.5)       |
| Gari white,sold loose           | 276.33    | 317.33     | 318.74     | 0.44  | 15.35 | Kwara (243.62)      | Ebonyi (453.33)      |
| Gari yellow,sold loose          | 299.18    | 338.69     | 335.19     | -1.03 | 12.04 | Cross River (236.4) | Lagos (494.59)       |
|                                 |           |            |            |       |       |                     |                      |
| Groundnut oil: 1 bottle,        | 689.19    |            | -          |       |       | Kogi (539.44)       | Ebonyi (1466.67)     |
| Iced Sardine                    | 1,059.10  |            |            |       |       | Bauchi (902.24)     | Edo (2229.21)        |
| Irish potato                    | 312.37    |            |            |       |       | Yobe (178.82)       | Ebonyi (959.97)      |
| Mackerel : frozen               | 1,053.54  | 1,391.50   | 1,414.15   | 1.63  |       | Bauchi (953.59)     | Anambra (2280.88)    |
| Maize grain white sold loose    | 233.48    | 297.43     | 305.69     | 2.78  | 30.93 | Bauchi (180)        | Akwa Ibom (500.32)   |
|                                 |           |            |            |       |       |                     |                      |
| Maize grain yellow sold         | 238.52    |            |            |       |       | Borno (171.83)      | Abia (484.07)        |
| Mudfish (aro) fresh             | 1,044.44  | -          |            | 0.98  |       | Adamawa (737.53)    | Abuja (2150)         |
| Mudfish : dried                 | 1,743.40  | -          | 2,041.14   |       |       | Adamawa (1330.44)   | Abia (3408.61)       |
| Onion bulb                      | 294.84    | 378.59     | 380.94     | 0.62  | 29.20 | Bauchi (145)        | Cross River (829.19) |
| Palm oil: 1 bottle, specify     | 570.00    |            | 0.40.75    |       | 45 50 | (404.00)            | (1100.05)            |
| bottle                          | 578.86    |            |            |       |       | Kwara (491.98)      | Imo (1106.35)        |
| Plantain(ripe)                  | 253.02    |            |            |       |       | Gombe (165.12)      | Imo (475.29)         |
| Plantain(unripe)                | 243.37    |            |            |       |       | Adamawa (174.62)    | Benue (1992.91)      |
| Rice agric sold loose           | 442.39    |            |            |       |       | Yobe (368.69)       | Akwa Ibom (755.56)   |
| Rice local sold loose           | 399.07    |            |            |       |       | Jigawa (351.85)     | Ondo (573.03)        |
| Rice Medium Grained             | 441.85    | 488.58     | 494.88     | 1.29  | 12.00 | Yobe (341.67)       | Rivers (690.65)      |
| Rice, imported high quality     | E 40 E 5  |            | c          | o ==  | 40.00 |                     | 5h                   |
| sold loose                      | 540.58    |            |            |       |       | Borno (423.86)      | Ebonyi (799.64)      |
| Sweet potato                    | 157.76    |            |            |       |       | Bauchi (132)        | Edo (386.31)         |
| Tilapia fish (epiya) fresh      | 910.30    |            |            |       |       | Bauchi (470)        | Abuja (2315)         |
| Titus:frozen                    | 1,091.20  | -          |            |       |       | Adamawa (862.66)    | Rivers (2432.84)     |
| Tomato                          | 277.26    | 409.96     | 426.54     | 4.04  | 53.85 | Taraba (135.35)     | Akwa Ibom (1103.72)  |
| Vegetable oil:1 bottle, specify |           | 070.00     | 004.45     |       | 45.05 | Combo (572.00)      | Abia (1220.02)       |
| bottle                          | 672.70    | 970.29     | 981.16     | 1.12  | 45.85 | Gombe (573.08)      | Abia (1330.83)       |
| Wheat flour: prepacked          | 770.58    | 1,041.82   | 1 0/7 74   | 0.57  | 25 07 | Yobe (750)          | Abuja (1380)         |
|                                 |           |            |            |       |       | Bauchi (133.28)     |                      |
| Yam tuber                       | 252.80    | 353.56     | 361.20     | 2.16  | 42.88 | סטענווו (בכב)       | Akwa Ibom (695.93)   |