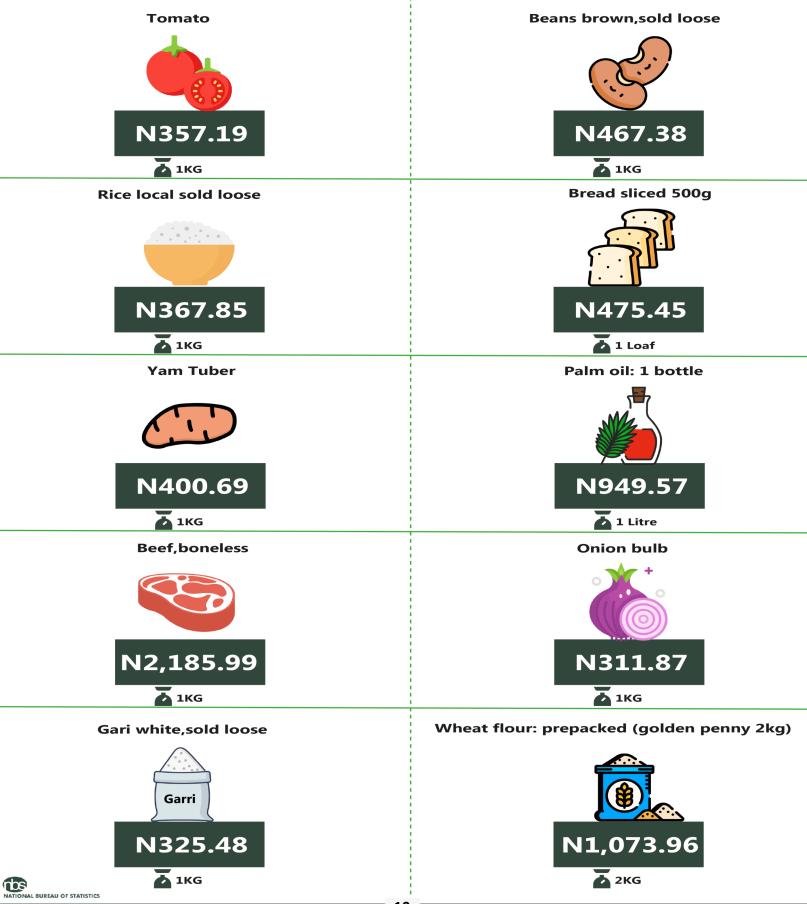

3

Analysis by zone showed that South-East recorded the highest average price of Beans brown, sold loose" with N831.09, followed by the South-South with N676.13, while the North-East recorded the least with N307.21. Similarly, the South-East recorded the highest average price of Bread Sliced 500g with N601.09, followed by the South-South with N550.21, while the lowest was recorded in the North-East with N278.51. The average price of 1kg of yam tuber was higher in the South-West and the South-South with N528.78 and N495.02 respectively, while the lowest was recorded in the North-East with N142.79

#### APPENDIX

| Items                                     | NORTH<br>CENTRAL | NORTH EAST | NORTH<br>WEST | SOUTH<br>EAST |          | SOUTH<br>WEST |
|-------------------------------------------|------------------|------------|---------------|---------------|----------|---------------|
| Beans brown,sold loose                    | 407.46           | 307.21     | 467.38        | 831.09        | 676.13   | 575.57        |
|                                           | 407.40           | 507.21     | 407.50        | 051.09        | 070.13   | 575.57        |
| Beef, boneless                            | 1,676.23         | 1,410.00   | 2,185.99      | 2,546.40      | 2,420.15 | 2,040.87      |
| Bread sliced 500g                         | 358.28           | 278.51     | 475.45        | 601.09        | 550.21   | 475.85        |
| Gari white,sold loose                     | 302.16           | 256.34     | 325.48        | 409.01        | 329.15   | 306.98        |
| Onion bulb                                | 219.54           | 175.78     | 311.87        | 559.02        | 669.24   | 418.27        |
| Palm oil: 1 bottle,specify bottle         | 611.23           | 538.60     | 949.57        | 1,074.16      | 981.81   | 960.50        |
| Rice local sold loose                     | 438.61           | 375.48     | 367.85        | 453.43        | 515.20   | 505.52        |
| Tomato                                    | 238.43           | 159.62     | 357.19        | 657.83        | 757.68   | 469.98        |
| Wheat flour: prepacked (golden penny 2kg) | 894.69           | 794.83     | 1,073.96      | 1,315.59      | 1,176.11 | 1,097.00      |
| Yam tuber                                 | 204.04           | 142.79     | 400.69        | 426.33        | 495.02   | 528.78        |