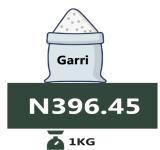

#### - SOUTH EAST

Rice local sold loose

**Yam Tuber** 

N568.85

**Beef, boneless** 

🔼 1KG

**Gari white, sold loose** 

Beans brown, sold loose

# **APPENDIX**

| Items                             |          | NORTH<br>EAST | NORTH<br>WEST | SOUTH<br>EAST | SOUTH<br>SOUTH | SOUTH<br>WEST |
|-----------------------------------|----------|---------------|---------------|---------------|----------------|---------------|
|                                   |          |               | 55 20 1       |               |                |               |
| Beans brown, sold loose           | 498.52   | 457.70        | 502.73        | 793.48        | 699.08         | 628.39        |
| Beef, boneless                    | 2,066.87 | 1,989.86      | 2,575.06      | 2,936.49      | 2,647.59       | 2,159.86      |
| Bread sliced 500g                 | 483.63   | 378.28        | 514.91        | 694.64        | 648.51         | 546.38        |
| Gari white,sold loose             | 325.21   | 308.50        | 331.48        | 396.45        | 340.39         | 307.77        |
| Onion bulb                        | 280.09   | 222.99        | 359.61        | 628.01        | 692.09         | 503.50        |
| Palm oil: 1 bottle,specify bottle | 792.69   | 782.52        | 1,161.44      | 1,142.67      | 1,118.17       | 1,182.74      |
| Rice local sold loose             | 502.07   | 491.51        | 447.05        | 515.77        | 564.37         | 528.36        |
| Tomato                            | 270.75   | 222.49        | 377.33        | 655.63        | 773.39         | 528.58        |
| Wheat flour: prepacked (golden    |          |               |               |               |                |               |
| penny 2kg)                        | 1,062.77 | 1,028.78      | 1,217.65      | 1,427.10      | 1,320.34       | 1,225.07      |
| Yam tuber                         | 243.77   | 225.74        | 430.57        | 568.85        | 578.21         | 559.07        |