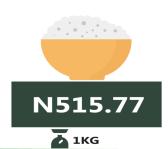

#### - SOUTH EAST

Rice local sold loose

**Yam Tuber** 

N568.85

**Beef, boneless** 

🔼 1KG

**Gari white, sold loose** 

Beans brown, sold loose

# **APPENDIX**

| Items                             |          | NORTH<br>EAST | NORTH<br>WEST | SOUTH<br>EAST | SOUTH<br>SOUTH | SOUTH<br>WEST |
|-----------------------------------|----------|---------------|---------------|---------------|----------------|---------------|
|                                   |          |               | 55 20 1       |               |                |               |
| Beans brown, sold loose           | 498.52   | 457.70        | 502.73        | 793.48        | 699.08         | 628.39        |
| Beef, boneless                    | 2,066.87 | 1,989.86      | 2,575.06      | 2,936.49      | 2,647.59       | 2,159.86      |
| Bread sliced 500g                 | 483.63   | 378.28        | 514.91        | 694.64        | 648.51         | 546.38        |
| Gari white,sold loose             | 325.21   | 308.50        | 331.48        | 396.45        | 340.39         | 307.77        |
| Onion bulb                        | 280.09   | 222.99        | 359.61        | 628.01        | 692.09         | 503.50        |
| Palm oil: 1 bottle,specify bottle | 792.69   | 782.52        | 1,161.44      | 1,142.67      | 1,118.17       | 1,182.74      |
| Rice local sold loose             | 502.07   | 491.51        | 447.05        | 515.77        | 564.37         | 528.36        |
| Tomato                            | 270.75   | 222.49        | 377.33        | 655.63        | 773.39         | 528.58        |
| Wheat flour: prepacked (golden    |          |               |               |               |                |               |
| penny 2kg)                        | 1,062.77 | 1,028.78      | 1,217.65      | 1,427.10      | 1,320.34       | 1,225.07      |
| Yam tuber                         | 243.77   | 225.74        | 430.57        | 568.85        | 578.21         | 559.07        |