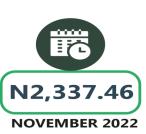

#### **EXECUTIVE SUMMARY**

Selected Food Price Watch for December 2022 shows that the average price of 1kg beef boneless stood at N2,377.29 in December 2022. This indicated that on a year-on-year basis, the price rose by 28.75% from the value recorded in December 2021 (N1,846.39), and 1.70% on a month-on-month basis from N2,337.46 in November 2022.

| Items                                     | Average of Dec-21 | Average of Nov-22 | Average of Dec-22 | MoM  | YoY   | Highest                  | Lowest                |
|-------------------------------------------|-------------------|-------------------|-------------------|------|-------|--------------------------|-----------------------|
| Agric eggs medium size                    | 635.16            | 801.39            | 825.08            | 2.96 | 29.90 | lmo (1033.57)            | Kogi (567.27)         |
| Agric eggs(medium size price of one)      | 57.82             | 80.95             | 83.51             | 3.15 | 44.42 | Rivers (96.15)           | Kano (73)             |
| Beans brown,sold loose                    | 494.83            | 578.55            | 586.14            | 1.31 | 18.45 | Ebonyi (901.74)          | Kebbi (368.56)        |
| Beans:white black eye. sold loose         | 480.79            | 557.67            | 568.34            | 1.91 | 18.21 | Ebonyi (805.9)           | Benue (389.11)        |
| Beef Bone in                              | 1,385.96          | 1,757.44          | 1,795.01          | 2.14 | 29.51 | Sokoto (2250)            | Osun (1360.85)        |
| Beef, boneless                            | 1,846.39          | 2,337.46          | 2,377.29          |      |       | Abia (2989.29)           | Kogi (1626.08)        |
| Bread sliced 500g                         | 407.97            | 529.07            | 537.89            | 1.67 | 31.85 | Abia (730.78)            | Plateau (335)         |
| Bread unsliced 500g                       | 372.06            | 492.01            | 496.35            | 0.88 | 33.41 | Abuja (705)              | Akwa Ibom<br>(275.94) |
| Broken Rice (Ofada)                       | 480.23            | 549.67            | 560.70            | 2.01 | 16.76 | Lagos (830.9)            | Benue (423.33)        |
| Catfish (obokun) fresh                    | 1,284.34          | 1,514.27          | 1,534.50          | 1.34 | 19.48 | Imo (2872)               | Kogi (830)            |
| Catfish :dried                            | 1,973.64          | 2,311.15          | 2,311.53          | 0.02 | 17.12 | Anambra (4375)           | Taraba (1425.68)      |
| Catfish Smoked                            | 1,673.32          | 1,871.43          | 1,897.87          | 1.41 | 13.42 | Ogun (2717.14)           | Benue (1462)          |
| Chicken Feet                              | 883.89            | 1,050.73          | 1,073.41          | 2.16 | 21.44 | Enugu (2075)             | Taraba (381)          |
| Chicken Wings                             | 1,197.57          | 1,366.61          | 1,382.31          | 1.15 | 15.43 | Edo (2480.19)            | Taraba (575)          |
| Dried Fish Sardine                        | 1,647.57          | 1,884.64          | 1,910.16          | 1.35 | 15.94 | Anambra (3326.24)        | Ondo (1394.49)        |
| Evaporated tinned milk carnation 170g     | 199.31            | 273.78            | 281.35            | 2.76 | 41.16 | Ogun (371)               | Plateau (200.28)      |
| Evaporated tinned milk(peak), 170g        | 234.80            | 327.26            | 340.01            | 3.90 | 44.81 | Anambra (400)            | Bauchi (268.57)       |
| Frozen chicken                            | 2,256.81          | 2,651.94          | 2,694.60          | 1.61 | 19.40 | Enugu (4285.71)          | Taraba (1645)         |
| Gari white,sold loose                     | 299.51            | 325.82            | 332.95            | 2.19 | 11.16 | Enugu (449)              | Osun (260.28)         |
| Gari yellow,sold loose                    | 330.47            | 360.11            | 368.24            | 2.26 | 11.43 | Lagos (474.54)           | Osun (240.49)         |
| Groundnut oil: 1 bottle, specify bottle   | 923.68            | 1,199.39          | 1,225.46          | 2.17 | 32.67 | Ebonyi (2095)            | Kogi (696.67)         |
| Iced Sardine                              | 1,250.06          | 1,581.43          | 1,590.40          | 0.57 | 27.23 | lmo (2795.77)            | Osun (1210.82)        |
| Irish potato                              | 414.84            | 531.25            | 541.57            | 1.94 | 30.55 | Ebonyi (1055.07)         | Kogi (200)            |
| Mackerel : frozen                         | 1,322.24          | 1,570.68          | 1,597.67          | 1.72 | 20.83 | Ebonyi (2544.44)         | Benue (1118)          |
| Maize grain white sold loose              | 275.14            | 317.86            | 323.64            | 1.82 | 17.63 | Cross River (471.28)     | Benue (230.08)        |
| Maize grain yellow sold loose             | 274.39            | 317.70            | 329.05            | 3.57 | 19.92 | Akwa Ibom (478.3)        | Zamfara (238.11)      |
| Mudfish (aro) fresh                       | 1,243.91          | 1,377.46          | 1,400.74          | 1.69 | 12.61 | Abuja (2284)             | Bauchi (786.67)       |
| Mudfish : dried                           | 1,927.89          | 2,205.07          | 2,239.16          | 1.55 | 16.15 | Abia (3835.23)           | Kebbi (1381.55)       |
| Onion bulb                                | 346.96            | 425.71            | 435.93            | 2.40 | 25.64 | Cross River<br>(1013.96) | Kogi (198.12)         |
| Palm oil: 1 bottle,specify bottle         | 795.57            | 1,006.64          | 1,024.13          | 1.74 | 28.73 | Delta (1333.13)          | Kwara (689.55)        |
| Plantain(ripe)                            | 285.62            | 368.88            | 376.24            | 1.99 | 31.73 | Imo (690.08)             | Taraba (190.21)       |
| Plantain(unripe)                          | 261.15            | 340.78            | 347.68            | 2.03 | 33.13 | Bayelsa (539.48)         | Taraba (206.36)       |
| Rice agric sold loose                     | 476.44            | 575.75            | 586.72            | 1.91 | 23.15 | Akwa Ibom (804.63)       | Kebbi (447.19)        |
| Rice local sold loose                     | 424.62            | 500.80            | 506.17            | 1.07 | 19.21 | Rivers (655.92)          | Jigawa (386.01)       |
| Rice Medium Grained                       | 477.03            | 561.12            | 569.46            | 1.49 | 19.38 | Rivers (795.73)          | Kogi (429)            |
| Rice,imported high quality sold loose     | 571.62            | 704.13            | 724.41            | 2.88 | 26.73 | Rivers (915.45)          | Plateau (591.97)      |
| Sweet potato                              | 214.44            | 264.90            | 269.23            | 1.63 | 25.55 | Lagos (407.57)           | Benue (150.9)         |
| Tilapia fish (epiya) fresh                | 1,116.88          | 1,238.93          | 1,255.88          | 1.37 | 12.45 | Abuja (2300)             | Adamawa (433.33)      |
| Titus:frozen                              | 1,463.60          | 1,694.26          | 1,725.08          | 1.82 | 17.87 | Rivers (2756.81)         | Kwara (1066.67)       |
| Tomato                                    | 357.03            | 455.13            | 458.42            | 0.72 | 28.40 | Delta (851.02)           | Taraba (170)          |
| Vegetable oil:1 bottle, specify bottle    | 896.39            | 1,142.99          | 1,161.76          | 1.64 | 29.60 | lmo (1597.22)            | Benue (702.78)        |
| Wheat flour: prepacked (golden penny 2kg) | 967.46            | 1,189.74          | 1,203.88          | 1.19 | 24.44 | lmo (1495.67)            | Kogi (977)            |
| Yam tuber                                 | 328.75            | 421.08            | 425.48            | 1.04 | 29.42 | Akwa Ibom (850.23)       | Benue (180.76)        |