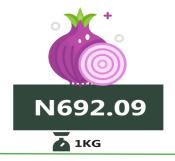

Similarly, the average price of 1kg of onion bulb rose by 25.64% on a year-on-year basis from N346.96 in December 2021 to N435.93 in December 2022. While on a month-on-month basis, the price rose by 2.40%. In addition, the average price of Palm oil: (1 bottle, specify bottle) increased by 28.73% from N795.57 in December 2021 to N1,024.13 in December 2022. It also grew by 1.74% on a month-on-month basis.

At the state level, the highest average price of rice (locally sold loose) was recorded in Rivers with N655.92, while the lowest was recorded in Jigawa with N386.01. Cross-rivers recorded the highest average price of 1kg onion bulb with N1,013.96, while the lowest was reported in Kogi with N198.12. In addition, Imo recorded the highest price of Vegetable oil (1 bottle, specify bottle) at N1,597.22, while Benue recorded the lowest at N702.78.

#### -National

**DECEMBER 2021** 

*Cross River* (N1013.96)

Highest Price

Lowest Price Kogi (N198.12)

MoM = 2.40%

**YoY** = 25.64%

N435.93