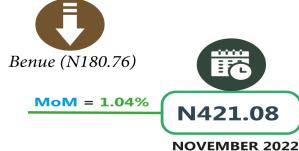

**YoY** =29.42%

IKG
DECEMBER 2022

N425.48

**DECEMBER 2021** 

| Items                                     | Average of Dec-21 | Average of Nov-22 | Average of Dec-22 | MoM  | YoY   | Highest                  | Lowest                |
|-------------------------------------------|-------------------|-------------------|-------------------|------|-------|--------------------------|-----------------------|
| Agric eggs medium size                    | 635.16            | 801.39            | 825.08            | 2.96 | 29.90 | lmo (1033.57)            | Kogi (567.27)         |
| Agric eggs(medium size price of one)      | 57.82             | 80.95             | 83.51             | 3.15 | 44.42 | Rivers (96.15)           | Kano (73)             |
| Beans brown,sold loose                    | 494.83            | 578.55            | 586.14            | 1.31 | 18.45 | Ebonyi (901.74)          | Kebbi (368.56)        |
| Beans:white black eye. sold loose         | 480.79            | 557.67            | 568.34            | 1.91 | 18.21 | Ebonyi (805.9)           | Benue (389.11)        |
| Beef Bone in                              | 1,385.96          | 1,757.44          | 1,795.01          | 2.14 | 29.51 | Sokoto (2250)            | Osun (1360.85)        |
| Beef, boneless                            | 1,846.39          | 2,337.46          | 2,377.29          |      |       | Abia (2989.29)           | Kogi (1626.08)        |
| Bread sliced 500g                         | 407.97            | 529.07            | 537.89            | 1.67 | 31.85 | Abia (730.78)            | Plateau (335)         |
| Bread unsliced 500g                       | 372.06            | 492.01            | 496.35            | 0.88 | 33.41 | Abuja (705)              | Akwa Ibom<br>(275.94) |
| Broken Rice (Ofada)                       | 480.23            | 549.67            | 560.70            | 2.01 | 16.76 | Lagos (830.9)            | Benue (423.33)        |
| Catfish (obokun) fresh                    | 1,284.34          | 1,514.27          | 1,534.50          | 1.34 | 19.48 | Imo (2872)               | Kogi (830)            |
| Catfish :dried                            | 1,973.64          | 2,311.15          | 2,311.53          | 0.02 | 17.12 | Anambra (4375)           | Taraba (1425.68)      |
| Catfish Smoked                            | 1,673.32          | 1,871.43          | 1,897.87          | 1.41 | 13.42 | Ogun (2717.14)           | Benue (1462)          |
| Chicken Feet                              | 883.89            | 1,050.73          | 1,073.41          | 2.16 | 21.44 | Enugu (2075)             | Taraba (381)          |
| Chicken Wings                             | 1,197.57          | 1,366.61          | 1,382.31          | 1.15 | 15.43 | Edo (2480.19)            | Taraba (575)          |
| Dried Fish Sardine                        | 1,647.57          | 1,884.64          | 1,910.16          | 1.35 | 15.94 | Anambra (3326.24)        | Ondo (1394.49)        |
| Evaporated tinned milk carnation 170g     | 199.31            | 273.78            | 281.35            | 2.76 | 41.16 | Ogun (371)               | Plateau (200.28)      |
| Evaporated tinned milk(peak), 170g        | 234.80            | 327.26            | 340.01            | 3.90 | 44.81 | Anambra (400)            | Bauchi (268.57)       |
| Frozen chicken                            | 2,256.81          | 2,651.94          | 2,694.60          | 1.61 | 19.40 | Enugu (4285.71)          | Taraba (1645)         |
| Gari white,sold loose                     | 299.51            | 325.82            | 332.95            | 2.19 | 11.16 | Enugu (449)              | Osun (260.28)         |
| Gari yellow,sold loose                    | 330.47            | 360.11            | 368.24            | 2.26 | 11.43 | Lagos (474.54)           | Osun (240.49)         |
| Groundnut oil: 1 bottle, specify bottle   | 923.68            | 1,199.39          | 1,225.46          | 2.17 | 32.67 | Ebonyi (2095)            | Kogi (696.67)         |
| Iced Sardine                              | 1,250.06          | 1,581.43          | 1,590.40          | 0.57 | 27.23 | lmo (2795.77)            | Osun (1210.82)        |
| Irish potato                              | 414.84            | 531.25            | 541.57            | 1.94 | 30.55 | Ebonyi (1055.07)         | Kogi (200)            |
| Mackerel : frozen                         | 1,322.24          | 1,570.68          | 1,597.67          | 1.72 | 20.83 | Ebonyi (2544.44)         | Benue (1118)          |
| Maize grain white sold loose              | 275.14            | 317.86            | 323.64            | 1.82 | 17.63 | Cross River (471.28)     | Benue (230.08)        |
| Maize grain yellow sold loose             | 274.39            | 317.70            | 329.05            | 3.57 | 19.92 | Akwa Ibom (478.3)        | Zamfara (238.11)      |
| Mudfish (aro) fresh                       | 1,243.91          | 1,377.46          | 1,400.74          | 1.69 | 12.61 | Abuja (2284)             | Bauchi (786.67)       |
| Mudfish : dried                           | 1,927.89          | 2,205.07          | 2,239.16          | 1.55 | 16.15 | Abia (3835.23)           | Kebbi (1381.55)       |
| Onion bulb                                | 346.96            | 425.71            | 435.93            | 2.40 | 25.64 | Cross River<br>(1013.96) | Kogi (198.12)         |
| Palm oil: 1 bottle,specify bottle         | 795.57            | 1,006.64          | 1,024.13          | 1.74 | 28.73 | Delta (1333.13)          | Kwara (689.55)        |
| Plantain(ripe)                            | 285.62            | 368.88            | 376.24            | 1.99 | 31.73 | Imo (690.08)             | Taraba (190.21)       |
| Plantain(unripe)                          | 261.15            | 340.78            | 347.68            | 2.03 | 33.13 | Bayelsa (539.48)         | Taraba (206.36)       |
| Rice agric sold loose                     | 476.44            | 575.75            | 586.72            | 1.91 | 23.15 | Akwa Ibom (804.63)       | Kebbi (447.19)        |
| Rice local sold loose                     | 424.62            | 500.80            | 506.17            | 1.07 | 19.21 | Rivers (655.92)          | Jigawa (386.01)       |
| Rice Medium Grained                       | 477.03            | 561.12            | 569.46            | 1.49 | 19.38 | Rivers (795.73)          | Kogi (429)            |
| Rice,imported high quality sold loose     | 571.62            | 704.13            | 724.41            | 2.88 | 26.73 | Rivers (915.45)          | Plateau (591.97)      |
| Sweet potato                              | 214.44            | 264.90            | 269.23            | 1.63 | 25.55 | Lagos (407.57)           | Benue (150.9)         |
| Tilapia fish (epiya) fresh                | 1,116.88          | 1,238.93          | 1,255.88          | 1.37 | 12.45 | Abuja (2300)             | Adamawa (433.33)      |
| Titus:frozen                              | 1,463.60          | 1,694.26          | 1,725.08          | 1.82 | 17.87 | Rivers (2756.81)         | Kwara (1066.67)       |
| Tomato                                    | 357.03            | 455.13            | 458.42            | 0.72 | 28.40 | Delta (851.02)           | Taraba (170)          |
| Vegetable oil:1 bottle, specify bottle    | 896.39            | 1,142.99          | 1,161.76          | 1.64 | 29.60 | lmo (1597.22)            | Benue (702.78)        |
| Wheat flour: prepacked (golden penny 2kg) | 967.46            | 1,189.74          | 1,203.88          | 1.19 | 24.44 | lmo (1495.67)            | Kogi (977)            |
| Yam tuber                                 | 328.75            | 421.08            | 425.48            | 1.04 | 29.42 | Akwa Ibom (850.23)       | Benue (180.76)        |