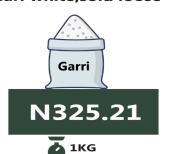

# **APPENDIX**

| Items                             |          | NORTH<br>EAST | NORTH<br>WEST | SOUTH<br>EAST | SOUTH<br>SOUTH | SOUTH<br>WEST |
|-----------------------------------|----------|---------------|---------------|---------------|----------------|---------------|
|                                   |          |               | 55 20 1       |               |                |               |
| Beans brown, sold loose           | 498.52   | 457.70        | 502.73        | 793.48        | 699.08         | 628.39        |
| Beef, boneless                    | 2,066.87 | 1,989.86      | 2,575.06      | 2,936.49      | 2,647.59       | 2,159.86      |
| Bread sliced 500g                 | 483.63   | 378.28        | 514.91        | 694.64        | 648.51         | 546.38        |
| Gari white,sold loose             | 325.21   | 308.50        | 331.48        | 396.45        | 340.39         | 307.77        |
| Onion bulb                        | 280.09   | 222.99        | 359.61        | 628.01        | 692.09         | 503.50        |
| Palm oil: 1 bottle,specify bottle | 792.69   | 782.52        | 1,161.44      | 1,142.67      | 1,118.17       | 1,182.74      |
| Rice local sold loose             | 502.07   | 491.51        | 447.05        | 515.77        | 564.37         | 528.36        |
| Tomato                            | 270.75   | 222.49        | 377.33        | 655.63        | 773.39         | 528.58        |
| Wheat flour: prepacked (golden    |          |               |               |               |                |               |
| penny 2kg)                        | 1,062.77 | 1,028.78      | 1,217.65      | 1,427.10      | 1,320.34       | 1,225.07      |
| Yam tuber                         | 243.77   | 225.74        | 430.57        | 568.85        | 578.21         | 559.07        |