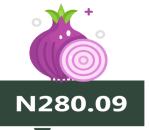

Similarly, the average price of 1kg of onion bulb rose by 25.64% on a year-on-year basis from N346.96 in December 2021 to N435.93 in December 2022. While on a month-on-month basis, the price rose by 2.40%. In addition, the average price of Palm oil: (1 bottle, specify bottle) increased by 28.73% from N795.57 in December 2021 to N1,024.13 in December 2022. It also grew by 1.74% on a month-on-month basis.

#### -National

**DECEMBER 2021** 

*Cross River* (N1013.96)

Highest Price

Lowest Price Kogi (N198.12)

MoM = 2.40%

**YoY** = 25.64%

N435.93