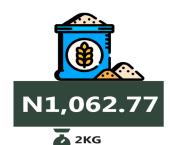

# **APPENDIX**

| Items                             |          | NORTH<br>EAST | NORTH<br>WEST | SOUTH<br>EAST | SOUTH<br>SOUTH | SOUTH<br>WEST |
|-----------------------------------|----------|---------------|---------------|---------------|----------------|---------------|
|                                   |          |               | 55 20 1       |               |                |               |
| Beans brown, sold loose           | 498.52   | 457.70        | 502.73        | 793.48        | 699.08         | 628.39        |
| Beef, boneless                    | 2,066.87 | 1,989.86      | 2,575.06      | 2,936.49      | 2,647.59       | 2,159.86      |
| Bread sliced 500g                 | 483.63   | 378.28        | 514.91        | 694.64        | 648.51         | 546.38        |
| Gari white,sold loose             | 325.21   | 308.50        | 331.48        | 396.45        | 340.39         | 307.77        |
| Onion bulb                        | 280.09   | 222.99        | 359.61        | 628.01        | 692.09         | 503.50        |
| Palm oil: 1 bottle,specify bottle | 792.69   | 782.52        | 1,161.44      | 1,142.67      | 1,118.17       | 1,182.74      |
| Rice local sold loose             | 502.07   | 491.51        | 447.05        | 515.77        | 564.37         | 528.36        |
| Tomato                            | 270.75   | 222.49        | 377.33        | 655.63        | 773.39         | 528.58        |
| Wheat flour: prepacked (golden    |          |               |               |               |                |               |
| penny 2kg)                        | 1,062.77 | 1,028.78      | 1,217.65      | 1,427.10      | 1,320.34       | 1,225.07      |
| Yam tuber                         | 243.77   | 225.74        | 430.57        | 568.85        | 578.21         | 559.07        |