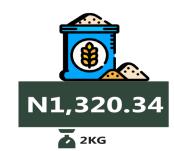

Analysis by zone showed that the average price of 1kg beef boneless was higher in the South -East and South-South with N2,936.49 and N2,647.59 respectively, while the lowest was recorded in the North-East with N1,989.86 The South-South recorded the highest average price of 1kg rice (locally sold loose) with N564.37, followed by the South-West with N528.36, while the lowest was recorded in the North-West with N447.05. Similarly, the North-West recorded the highest average price of Palm oil: (1 bottle, specify bottle) with N1,161.44, followed by the South-east with N1,142.67, while the North-central recorded the least with N792.69.

# **APPENDIX**

| Items                             |          | NORTH<br>EAST | NORTH<br>WEST | SOUTH<br>EAST | SOUTH<br>SOUTH | SOUTH<br>WEST |
|-----------------------------------|----------|---------------|---------------|---------------|----------------|---------------|
|                                   |          |               | 55 20 1       |               |                |               |
| Beans brown, sold loose           | 498.52   | 457.70        | 502.73        | 793.48        | 699.08         | 628.39        |
| Beef, boneless                    | 2,066.87 | 1,989.86      | 2,575.06      | 2,936.49      | 2,647.59       | 2,159.86      |
| Bread sliced 500g                 | 483.63   | 378.28        | 514.91        | 694.64        | 648.51         | 546.38        |
| Gari white,sold loose             | 325.21   | 308.50        | 331.48        | 396.45        | 340.39         | 307.77        |
| Onion bulb                        | 280.09   | 222.99        | 359.61        | 628.01        | 692.09         | 503.50        |
| Palm oil: 1 bottle,specify bottle | 792.69   | 782.52        | 1,161.44      | 1,142.67      | 1,118.17       | 1,182.74      |
| Rice local sold loose             | 502.07   | 491.51        | 447.05        | 515.77        | 564.37         | 528.36        |
| Tomato                            | 270.75   | 222.49        | 377.33        | 655.63        | 773.39         | 528.58        |
| Wheat flour: prepacked (golden    |          |               |               |               |                |               |
| penny 2kg)                        | 1,062.77 | 1,028.78      | 1,217.65      | 1,427.10      | 1,320.34       | 1,225.07      |
| Yam tuber                         | 243.77   | 225.74        | 430.57        | 568.85        | 578.21         | 559.07        |