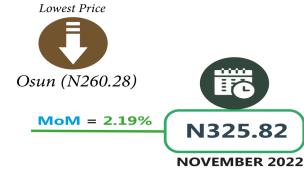

| Items                                     | Average of Dec-21 | Average of Nov-22 | Average of Dec-22 | MoM  | YoY   | Highest                  | Lowest                |
|-------------------------------------------|-------------------|-------------------|-------------------|------|-------|--------------------------|-----------------------|
| Agric eggs medium size                    | 635.16            | 801.39            | 825.08            | 2.96 | 29.90 | lmo (1033.57)            | Kogi (567.27)         |
| Agric eggs(medium size price of one)      | 57.82             | 80.95             | 83.51             | 3.15 | 44.42 | Rivers (96.15)           | Kano (73)             |
| Beans brown,sold loose                    | 494.83            | 578.55            | 586.14            | 1.31 | 18.45 | Ebonyi (901.74)          | Kebbi (368.56)        |
| Beans:white black eye. sold loose         | 480.79            | 557.67            | 568.34            | 1.91 | 18.21 | Ebonyi (805.9)           | Benue (389.11)        |
| Beef Bone in                              | 1,385.96          | 1,757.44          | 1,795.01          | 2.14 | 29.51 | Sokoto (2250)            | Osun (1360.85)        |
| Beef, boneless                            | 1,846.39          | 2,337.46          | 2,377.29          |      |       | Abia (2989.29)           | Kogi (1626.08)        |
| Bread sliced 500g                         | 407.97            | 529.07            | 537.89            | 1.67 | 31.85 | Abia (730.78)            | Plateau (335)         |
| Bread unsliced 500g                       | 372.06            | 492.01            | 496.35            | 0.88 | 33.41 | Abuja (705)              | Akwa Ibom<br>(275.94) |
| Broken Rice (Ofada)                       | 480.23            | 549.67            | 560.70            | 2.01 | 16.76 | Lagos (830.9)            | Benue (423.33)        |
| Catfish (obokun) fresh                    | 1,284.34          | 1,514.27          | 1,534.50          | 1.34 | 19.48 | Imo (2872)               | Kogi (830)            |
| Catfish :dried                            | 1,973.64          | 2,311.15          | 2,311.53          | 0.02 | 17.12 | Anambra (4375)           | Taraba (1425.68)      |
| Catfish Smoked                            | 1,673.32          | 1,871.43          | 1,897.87          | 1.41 | 13.42 | Ogun (2717.14)           | Benue (1462)          |
| Chicken Feet                              | 883.89            | 1,050.73          | 1,073.41          | 2.16 | 21.44 | Enugu (2075)             | Taraba (381)          |
| Chicken Wings                             | 1,197.57          | 1,366.61          | 1,382.31          | 1.15 | 15.43 | Edo (2480.19)            | Taraba (575)          |
| Dried Fish Sardine                        | 1,647.57          | 1,884.64          | 1,910.16          | 1.35 | 15.94 | Anambra (3326.24)        | Ondo (1394.49)        |
| Evaporated tinned milk carnation 170g     | 199.31            | 273.78            | 281.35            | 2.76 | 41.16 | Ogun (371)               | Plateau (200.28)      |
| Evaporated tinned milk(peak), 170g        | 234.80            | 327.26            | 340.01            | 3.90 | 44.81 | Anambra (400)            | Bauchi (268.57)       |
| Frozen chicken                            | 2,256.81          | 2,651.94          | 2,694.60          | 1.61 | 19.40 | Enugu (4285.71)          | Taraba (1645)         |
| Gari white,sold loose                     | 299.51            | 325.82            | 332.95            | 2.19 | 11.16 | Enugu (449)              | Osun (260.28)         |
| Gari yellow,sold loose                    | 330.47            | 360.11            | 368.24            | 2.26 | 11.43 | Lagos (474.54)           | Osun (240.49)         |
| Groundnut oil: 1 bottle, specify bottle   | 923.68            | 1,199.39          | 1,225.46          | 2.17 | 32.67 | Ebonyi (2095)            | Kogi (696.67)         |
| Iced Sardine                              | 1,250.06          | 1,581.43          | 1,590.40          | 0.57 | 27.23 | lmo (2795.77)            | Osun (1210.82)        |
| Irish potato                              | 414.84            | 531.25            | 541.57            | 1.94 | 30.55 | Ebonyi (1055.07)         | Kogi (200)            |
| Mackerel : frozen                         | 1,322.24          | 1,570.68          | 1,597.67          | 1.72 | 20.83 | Ebonyi (2544.44)         | Benue (1118)          |
| Maize grain white sold loose              | 275.14            | 317.86            | 323.64            | 1.82 | 17.63 | Cross River (471.28)     | Benue (230.08)        |
| Maize grain yellow sold loose             | 274.39            | 317.70            | 329.05            | 3.57 | 19.92 | Akwa Ibom (478.3)        | Zamfara (238.11)      |
| Mudfish (aro) fresh                       | 1,243.91          | 1,377.46          | 1,400.74          | 1.69 | 12.61 | Abuja (2284)             | Bauchi (786.67)       |
| Mudfish : dried                           | 1,927.89          | 2,205.07          | 2,239.16          | 1.55 | 16.15 | Abia (3835.23)           | Kebbi (1381.55)       |
| Onion bulb                                | 346.96            | 425.71            | 435.93            | 2.40 | 25.64 | Cross River<br>(1013.96) | Kogi (198.12)         |
| Palm oil: 1 bottle,specify bottle         | 795.57            | 1,006.64          | 1,024.13          | 1.74 | 28.73 | Delta (1333.13)          | Kwara (689.55)        |
| Plantain(ripe)                            | 285.62            | 368.88            | 376.24            | 1.99 | 31.73 | Imo (690.08)             | Taraba (190.21)       |
| Plantain(unripe)                          | 261.15            | 340.78            | 347.68            | 2.03 | 33.13 | Bayelsa (539.48)         | Taraba (206.36)       |
| Rice agric sold loose                     | 476.44            | 575.75            | 586.72            | 1.91 | 23.15 | Akwa Ibom (804.63)       | Kebbi (447.19)        |
| Rice local sold loose                     | 424.62            | 500.80            | 506.17            | 1.07 | 19.21 | Rivers (655.92)          | Jigawa (386.01)       |
| Rice Medium Grained                       | 477.03            | 561.12            | 569.46            | 1.49 | 19.38 | Rivers (795.73)          | Kogi (429)            |
| Rice,imported high quality sold loose     | 571.62            | 704.13            | 724.41            | 2.88 | 26.73 | Rivers (915.45)          | Plateau (591.97)      |
| Sweet potato                              | 214.44            | 264.90            | 269.23            | 1.63 | 25.55 | Lagos (407.57)           | Benue (150.9)         |
| Tilapia fish (epiya) fresh                | 1,116.88          | 1,238.93          | 1,255.88          | 1.37 | 12.45 | Abuja (2300)             | Adamawa (433.33)      |
| Titus:frozen                              | 1,463.60          | 1,694.26          | 1,725.08          | 1.82 | 17.87 | Rivers (2756.81)         | Kwara (1066.67)       |
| Tomato                                    | 357.03            | 455.13            | 458.42            | 0.72 | 28.40 | Delta (851.02)           | Taraba (170)          |
| Vegetable oil:1 bottle, specify bottle    | 896.39            | 1,142.99          | 1,161.76          | 1.64 | 29.60 | lmo (1597.22)            | Benue (702.78)        |
| Wheat flour: prepacked (golden penny 2kg) | 967.46            | 1,189.74          | 1,203.88          | 1.19 | 24.44 | lmo (1495.67)            | Kogi (977)            |
| Yam tuber                                 | 328.75            | 421.08            | 425.48            | 1.04 | 29.42 | Akwa Ibom (850.23)       | Benue (180.76)        |