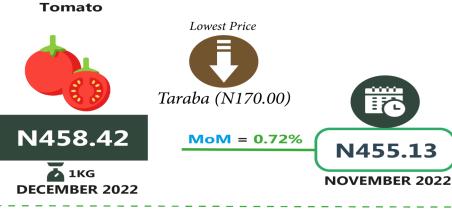

The average price of 1kg rice (locally sold loose) increased on a year-on-year basis by 19.21% from N424.62 in December 2021 to N506.17 in December 2022. On a month-on-month basis, the average price of this item increased by 1.07% in December 2022. The average price of 1kg of Tomato on a year-on-year basis rose by 28.40% from N357.03 in December 2021 to N458.42 in December 2022. Also, on a month-on-month basis, it increases to 0.72% from N455.13 in November 2022.

| Items                                     | Average of Dec-21 | Average of Nov-22 | Average of Dec-22 | MoM  | YoY   | Highest                  | Lowest                |
|-------------------------------------------|-------------------|-------------------|-------------------|------|-------|--------------------------|-----------------------|
| Agric eggs medium size                    | 635.16            | 801.39            | 825.08            | 2.96 | 29.90 | lmo (1033.57)            | Kogi (567.27)         |
| Agric eggs(medium size price of one)      | 57.82             | 80.95             | 83.51             | 3.15 | 44.42 | Rivers (96.15)           | Kano (73)             |
| Beans brown,sold loose                    | 494.83            | 578.55            | 586.14            | 1.31 | 18.45 | Ebonyi (901.74)          | Kebbi (368.56)        |
| Beans:white black eye. sold loose         | 480.79            | 557.67            | 568.34            | 1.91 | 18.21 | Ebonyi (805.9)           | Benue (389.11)        |
| Beef Bone in                              | 1,385.96          | 1,757.44          | 1,795.01          | 2.14 | 29.51 | Sokoto (2250)            | Osun (1360.85)        |
| Beef, boneless                            | 1,846.39          | 2,337.46          | 2,377.29          |      |       | Abia (2989.29)           | Kogi (1626.08)        |
| Bread sliced 500g                         | 407.97            | 529.07            | 537.89            | 1.67 | 31.85 | Abia (730.78)            | Plateau (335)         |
| Bread unsliced 500g                       | 372.06            | 492.01            | 496.35            | 0.88 | 33.41 | Abuja (705)              | Akwa Ibom<br>(275.94) |
| Broken Rice (Ofada)                       | 480.23            | 549.67            | 560.70            | 2.01 | 16.76 | Lagos (830.9)            | Benue (423.33)        |
| Catfish (obokun) fresh                    | 1,284.34          | 1,514.27          | 1,534.50          | 1.34 | 19.48 | Imo (2872)               | Kogi (830)            |
| Catfish :dried                            | 1,973.64          | 2,311.15          | 2,311.53          | 0.02 | 17.12 | Anambra (4375)           | Taraba (1425.68)      |
| Catfish Smoked                            | 1,673.32          | 1,871.43          | 1,897.87          | 1.41 | 13.42 | Ogun (2717.14)           | Benue (1462)          |
| Chicken Feet                              | 883.89            | 1,050.73          | 1,073.41          | 2.16 | 21.44 | Enugu (2075)             | Taraba (381)          |
| Chicken Wings                             | 1,197.57          | 1,366.61          | 1,382.31          | 1.15 | 15.43 | Edo (2480.19)            | Taraba (575)          |
| Dried Fish Sardine                        | 1,647.57          | 1,884.64          | 1,910.16          | 1.35 | 15.94 | Anambra (3326.24)        | Ondo (1394.49)        |
| Evaporated tinned milk carnation 170g     | 199.31            | 273.78            | 281.35            | 2.76 | 41.16 | Ogun (371)               | Plateau (200.28)      |
| Evaporated tinned milk(peak), 170g        | 234.80            | 327.26            | 340.01            | 3.90 | 44.81 | Anambra (400)            | Bauchi (268.57)       |
| Frozen chicken                            | 2,256.81          | 2,651.94          | 2,694.60          | 1.61 | 19.40 | Enugu (4285.71)          | Taraba (1645)         |
| Gari white,sold loose                     | 299.51            | 325.82            | 332.95            | 2.19 | 11.16 | Enugu (449)              | Osun (260.28)         |
| Gari yellow,sold loose                    | 330.47            | 360.11            | 368.24            | 2.26 | 11.43 | Lagos (474.54)           | Osun (240.49)         |
| Groundnut oil: 1 bottle, specify bottle   | 923.68            | 1,199.39          | 1,225.46          | 2.17 | 32.67 | Ebonyi (2095)            | Kogi (696.67)         |
| Iced Sardine                              | 1,250.06          | 1,581.43          | 1,590.40          | 0.57 | 27.23 | lmo (2795.77)            | Osun (1210.82)        |
| Irish potato                              | 414.84            | 531.25            | 541.57            | 1.94 | 30.55 | Ebonyi (1055.07)         | Kogi (200)            |
| Mackerel : frozen                         | 1,322.24          | 1,570.68          | 1,597.67          | 1.72 | 20.83 | Ebonyi (2544.44)         | Benue (1118)          |
| Maize grain white sold loose              | 275.14            | 317.86            | 323.64            | 1.82 | 17.63 | Cross River (471.28)     | Benue (230.08)        |
| Maize grain yellow sold loose             | 274.39            | 317.70            | 329.05            | 3.57 | 19.92 | Akwa Ibom (478.3)        | Zamfara (238.11)      |
| Mudfish (aro) fresh                       | 1,243.91          | 1,377.46          | 1,400.74          | 1.69 | 12.61 | Abuja (2284)             | Bauchi (786.67)       |
| Mudfish : dried                           | 1,927.89          | 2,205.07          | 2,239.16          | 1.55 | 16.15 | Abia (3835.23)           | Kebbi (1381.55)       |
| Onion bulb                                | 346.96            | 425.71            | 435.93            | 2.40 | 25.64 | Cross River<br>(1013.96) | Kogi (198.12)         |
| Palm oil: 1 bottle,specify bottle         | 795.57            | 1,006.64          | 1,024.13          | 1.74 | 28.73 | Delta (1333.13)          | Kwara (689.55)        |
| Plantain(ripe)                            | 285.62            | 368.88            | 376.24            | 1.99 | 31.73 | Imo (690.08)             | Taraba (190.21)       |
| Plantain(unripe)                          | 261.15            | 340.78            | 347.68            | 2.03 | 33.13 | Bayelsa (539.48)         | Taraba (206.36)       |
| Rice agric sold loose                     | 476.44            | 575.75            | 586.72            | 1.91 | 23.15 | Akwa Ibom (804.63)       | Kebbi (447.19)        |
| Rice local sold loose                     | 424.62            | 500.80            | 506.17            | 1.07 | 19.21 | Rivers (655.92)          | Jigawa (386.01)       |
| Rice Medium Grained                       | 477.03            | 561.12            | 569.46            | 1.49 | 19.38 | Rivers (795.73)          | Kogi (429)            |
| Rice,imported high quality sold loose     | 571.62            | 704.13            | 724.41            | 2.88 | 26.73 | Rivers (915.45)          | Plateau (591.97)      |
| Sweet potato                              | 214.44            | 264.90            | 269.23            | 1.63 | 25.55 | Lagos (407.57)           | Benue (150.9)         |
| Tilapia fish (epiya) fresh                | 1,116.88          | 1,238.93          | 1,255.88          | 1.37 | 12.45 | Abuja (2300)             | Adamawa (433.33)      |
| Titus:frozen                              | 1,463.60          | 1,694.26          | 1,725.08          | 1.82 | 17.87 | Rivers (2756.81)         | Kwara (1066.67)       |
| Tomato                                    | 357.03            | 455.13            | 458.42            | 0.72 | 28.40 | Delta (851.02)           | Taraba (170)          |
| Vegetable oil:1 bottle, specify bottle    | 896.39            | 1,142.99          | 1,161.76          | 1.64 | 29.60 | lmo (1597.22)            | Benue (702.78)        |
| Wheat flour: prepacked (golden penny 2kg) | 967.46            | 1,189.74          | 1,203.88          | 1.19 | 24.44 | lmo (1495.67)            | Kogi (977)            |
| Yam tuber                                 | 328.75            | 421.08            | 425.48            | 1.04 | 29.42 | Akwa Ibom (850.23)       | Benue (180.76)        |