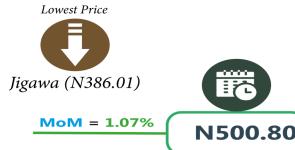

The average price of 1kg rice (locally sold loose) increased on a year-on-year basis by 19.21% from N424.62 in December 2021 to N506.17 in December 2022. On a month-on-month basis, the average price of this item increased by 1.07% in December 2022. The average price of 1kg of Tomato on a year-on-year basis rose by 28.40% from N357.03 in December 2021 to N458.42 in December 2022. Also, on a month-on-month basis, it increases to 0.72% from N455.13 in November 2022.

At the state level, the highest average price of rice (locally sold loose) was recorded in Rivers with N655.92, while the lowest was recorded in Jigawa with N386.01. Cross-rivers recorded the highest average price of 1kg onion bulb with N1,013.96, while the lowest was reported in Kogi with N198.12. In addition, Imo recorded the highest price of Vegetable oil (1 bottle, specify bottle) at N1,597.22, while Benue recorded the lowest at N702.78.