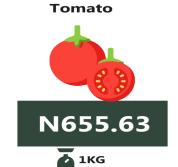

#### - SOUTH EAST

Rice local sold loose

**Yam Tuber** 

N568.85

**Beef, boneless** 

🔼 1KG

**Gari white, sold loose** 

Beans brown, sold loose

# **APPENDIX**

| Items                             |          | NORTH<br>EAST | NORTH<br>WEST | SOUTH<br>EAST | SOUTH<br>SOUTH | SOUTH<br>WEST |
|-----------------------------------|----------|---------------|---------------|---------------|----------------|---------------|
|                                   |          |               | 55 20 1       |               |                |               |
| Beans brown, sold loose           | 498.52   | 457.70        | 502.73        | 793.48        | 699.08         | 628.39        |
| Beef, boneless                    | 2,066.87 | 1,989.86      | 2,575.06      | 2,936.49      | 2,647.59       | 2,159.86      |
| Bread sliced 500g                 | 483.63   | 378.28        | 514.91        | 694.64        | 648.51         | 546.38        |
| Gari white,sold loose             | 325.21   | 308.50        | 331.48        | 396.45        | 340.39         | 307.77        |
| Onion bulb                        | 280.09   | 222.99        | 359.61        | 628.01        | 692.09         | 503.50        |
| Palm oil: 1 bottle,specify bottle | 792.69   | 782.52        | 1,161.44      | 1,142.67      | 1,118.17       | 1,182.74      |
| Rice local sold loose             | 502.07   | 491.51        | 447.05        | 515.77        | 564.37         | 528.36        |
| Tomato                            | 270.75   | 222.49        | 377.33        | 655.63        | 773.39         | 528.58        |
| Wheat flour: prepacked (golden    |          |               |               |               |                |               |
| penny 2kg)                        | 1,062.77 | 1,028.78      | 1,217.65      | 1,427.10      | 1,320.34       | 1,225.07      |
| Yam tuber                         | 243.77   | 225.74        | 430.57        | 568.85        | 578.21         | 559.07        |