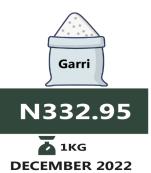

#### Wheat flour: prepacked (golden penny 2kg)

DECEMBER 2021

Gari white, sold loose

**DECEMBER 2022** 

1 Litre

**Onion bulb** 

₫ 1KG

Gari white, sold loose

N2,066.87

Wheat flour: prepacked (golden penny 2kg)