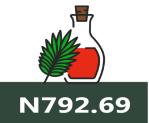

Analysis by zone showed that the average price of 1kg beef boneless was higher in the South -East and South-South with N2,936.49 and N2,647.59 respectively, while the lowest was recorded in the North-East with N1,989.86 The South-South recorded the highest average price of 1kg rice (locally sold loose) with N564.37, followed by the South-West with N528.36, while the lowest was recorded in the North-West with N447.05. Similarly, the North-West recorded the highest average price of Palm oil: (1 bottle, specify bottle) with N1,161.44, followed by the South-east with N1,142.67, while the North-central recorded the least with N792.69.