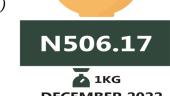

The average price of 1kg rice (locally sold loose) increased on a year-on-year basis by 19.21% from N424.62 in December 2021 to N506.17 in December 2022. On a month-on-month basis, the average price of this item increased by 1.07% in December 2022. The average price of 1kg of Tomato on a year-on-year basis rose by 28.40% from N357.03 in December 2021 to N458.42 in December 2022. Also, on a month-on-month basis, it increases to 0.72% from N455.13 in November 2022.