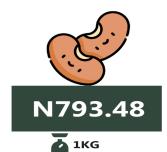

#### - SOUTH EAST

Rice local sold loose

**Yam Tuber** 

N568.85

**Beef, boneless** 

🔼 1KG

**Gari white, sold loose** 

Beans brown, sold loose

# **APPENDIX**

| Items                             |          | NORTH<br>EAST | NORTH<br>WEST | SOUTH<br>EAST | SOUTH<br>SOUTH | SOUTH<br>WEST |
|-----------------------------------|----------|---------------|---------------|---------------|----------------|---------------|
|                                   |          |               | 55 20 1       |               |                |               |
| Beans brown, sold loose           | 498.52   | 457.70        | 502.73        | 793.48        | 699.08         | 628.39        |
| Beef, boneless                    | 2,066.87 | 1,989.86      | 2,575.06      | 2,936.49      | 2,647.59       | 2,159.86      |
| Bread sliced 500g                 | 483.63   | 378.28        | 514.91        | 694.64        | 648.51         | 546.38        |
| Gari white,sold loose             | 325.21   | 308.50        | 331.48        | 396.45        | 340.39         | 307.77        |
| Onion bulb                        | 280.09   | 222.99        | 359.61        | 628.01        | 692.09         | 503.50        |
| Palm oil: 1 bottle,specify bottle | 792.69   | 782.52        | 1,161.44      | 1,142.67      | 1,118.17       | 1,182.74      |
| Rice local sold loose             | 502.07   | 491.51        | 447.05        | 515.77        | 564.37         | 528.36        |
| Tomato                            | 270.75   | 222.49        | 377.33        | 655.63        | 773.39         | 528.58        |
| Wheat flour: prepacked (golden    |          |               |               |               |                |               |
| penny 2kg)                        | 1,062.77 | 1,028.78      | 1,217.65      | 1,427.10      | 1,320.34       | 1,225.07      |
| Yam tuber                         | 243.77   | 225.74        | 430.57        | 568.85        | 578.21         | 559.07        |