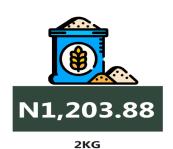

| Items                                     | Average of Dec-21 | Average of Nov-22 | Average of Dec-22 | MoM  | YoY   | Highest                  | Lowest                |
|-------------------------------------------|-------------------|-------------------|-------------------|------|-------|--------------------------|-----------------------|
| Agric eggs medium size                    | 635.16            | 801.39            | 825.08            | 2.96 | 29.90 | lmo (1033.57)            | Kogi (567.27)         |
| Agric eggs(medium size price of one)      | 57.82             | 80.95             | 83.51             | 3.15 | 44.42 | Rivers (96.15)           | Kano (73)             |
| Beans brown,sold loose                    | 494.83            | 578.55            | 586.14            | 1.31 | 18.45 | Ebonyi (901.74)          | Kebbi (368.56)        |
| Beans:white black eye. sold loose         | 480.79            | 557.67            | 568.34            | 1.91 | 18.21 | Ebonyi (805.9)           | Benue (389.11)        |
| Beef Bone in                              | 1,385.96          | 1,757.44          | 1,795.01          | 2.14 | 29.51 | Sokoto (2250)            | Osun (1360.85)        |
| Beef, boneless                            | 1,846.39          | 2,337.46          | 2,377.29          |      |       | Abia (2989.29)           | Kogi (1626.08)        |
| Bread sliced 500g                         | 407.97            | 529.07            | 537.89            | 1.67 | 31.85 | Abia (730.78)            | Plateau (335)         |
| Bread unsliced 500g                       | 372.06            | 492.01            | 496.35            | 0.88 | 33.41 | Abuja (705)              | Akwa Ibom<br>(275.94) |
| Broken Rice (Ofada)                       | 480.23            | 549.67            | 560.70            | 2.01 | 16.76 | Lagos (830.9)            | Benue (423.33)        |
| Catfish (obokun) fresh                    | 1,284.34          | 1,514.27          | 1,534.50          | 1.34 | 19.48 | Imo (2872)               | Kogi (830)            |
| Catfish :dried                            | 1,973.64          | 2,311.15          | 2,311.53          | 0.02 | 17.12 | Anambra (4375)           | Taraba (1425.68)      |
| Catfish Smoked                            | 1,673.32          | 1,871.43          | 1,897.87          | 1.41 | 13.42 | Ogun (2717.14)           | Benue (1462)          |
| Chicken Feet                              | 883.89            | 1,050.73          | 1,073.41          | 2.16 | 21.44 | Enugu (2075)             | Taraba (381)          |
| Chicken Wings                             | 1,197.57          | 1,366.61          | 1,382.31          | 1.15 | 15.43 | Edo (2480.19)            | Taraba (575)          |
| Dried Fish Sardine                        | 1,647.57          | 1,884.64          | 1,910.16          | 1.35 | 15.94 | Anambra (3326.24)        | Ondo (1394.49)        |
| Evaporated tinned milk carnation 170g     | 199.31            | 273.78            | 281.35            | 2.76 | 41.16 | Ogun (371)               | Plateau (200.28)      |
| Evaporated tinned milk(peak), 170g        | 234.80            | 327.26            | 340.01            | 3.90 | 44.81 | Anambra (400)            | Bauchi (268.57)       |
| Frozen chicken                            | 2,256.81          | 2,651.94          | 2,694.60          | 1.61 | 19.40 | Enugu (4285.71)          | Taraba (1645)         |
| Gari white,sold loose                     | 299.51            | 325.82            | 332.95            | 2.19 | 11.16 | Enugu (449)              | Osun (260.28)         |
| Gari yellow,sold loose                    | 330.47            | 360.11            | 368.24            | 2.26 | 11.43 | Lagos (474.54)           | Osun (240.49)         |
| Groundnut oil: 1 bottle, specify bottle   | 923.68            | 1,199.39          | 1,225.46          | 2.17 | 32.67 | Ebonyi (2095)            | Kogi (696.67)         |
| Iced Sardine                              | 1,250.06          | 1,581.43          | 1,590.40          | 0.57 | 27.23 | lmo (2795.77)            | Osun (1210.82)        |
| Irish potato                              | 414.84            | 531.25            | 541.57            | 1.94 | 30.55 | Ebonyi (1055.07)         | Kogi (200)            |
| Mackerel : frozen                         | 1,322.24          | 1,570.68          | 1,597.67          | 1.72 | 20.83 | Ebonyi (2544.44)         | Benue (1118)          |
| Maize grain white sold loose              | 275.14            | 317.86            | 323.64            | 1.82 | 17.63 | Cross River (471.28)     | Benue (230.08)        |
| Maize grain yellow sold loose             | 274.39            | 317.70            | 329.05            | 3.57 | 19.92 | Akwa Ibom (478.3)        | Zamfara (238.11)      |
| Mudfish (aro) fresh                       | 1,243.91          | 1,377.46          | 1,400.74          | 1.69 | 12.61 | Abuja (2284)             | Bauchi (786.67)       |
| Mudfish : dried                           | 1,927.89          | 2,205.07          | 2,239.16          | 1.55 | 16.15 | Abia (3835.23)           | Kebbi (1381.55)       |
| Onion bulb                                | 346.96            | 425.71            | 435.93            | 2.40 | 25.64 | Cross River<br>(1013.96) | Kogi (198.12)         |
| Palm oil: 1 bottle,specify bottle         | 795.57            | 1,006.64          | 1,024.13          | 1.74 | 28.73 | Delta (1333.13)          | Kwara (689.55)        |
| Plantain(ripe)                            | 285.62            | 368.88            | 376.24            | 1.99 | 31.73 | Imo (690.08)             | Taraba (190.21)       |
| Plantain(unripe)                          | 261.15            | 340.78            | 347.68            | 2.03 | 33.13 | Bayelsa (539.48)         | Taraba (206.36)       |
| Rice agric sold loose                     | 476.44            | 575.75            | 586.72            | 1.91 | 23.15 | Akwa Ibom (804.63)       | Kebbi (447.19)        |
| Rice local sold loose                     | 424.62            | 500.80            | 506.17            | 1.07 | 19.21 | Rivers (655.92)          | Jigawa (386.01)       |
| Rice Medium Grained                       | 477.03            | 561.12            | 569.46            | 1.49 | 19.38 | Rivers (795.73)          | Kogi (429)            |
| Rice,imported high quality sold loose     | 571.62            | 704.13            | 724.41            | 2.88 | 26.73 | Rivers (915.45)          | Plateau (591.97)      |
| Sweet potato                              | 214.44            | 264.90            | 269.23            | 1.63 | 25.55 | Lagos (407.57)           | Benue (150.9)         |
| Tilapia fish (epiya) fresh                | 1,116.88          | 1,238.93          | 1,255.88          | 1.37 | 12.45 | Abuja (2300)             | Adamawa (433.33)      |
| Titus:frozen                              | 1,463.60          | 1,694.26          | 1,725.08          | 1.82 | 17.87 | Rivers (2756.81)         | Kwara (1066.67)       |
| Tomato                                    | 357.03            | 455.13            | 458.42            | 0.72 | 28.40 | Delta (851.02)           | Taraba (170)          |
| Vegetable oil:1 bottle, specify bottle    | 896.39            | 1,142.99          | 1,161.76          | 1.64 | 29.60 | lmo (1597.22)            | Benue (702.78)        |
| Wheat flour: prepacked (golden penny 2kg) | 967.46            | 1,189.74          | 1,203.88          | 1.19 | 24.44 | lmo (1495.67)            | Kogi (977)            |
| Yam tuber                                 | 328.75            | 421.08            | 425.48            | 1.04 | 29.42 | Akwa Ibom (850.23)       | Benue (180.76)        |