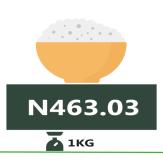

#### Rice local sold loose

Rivers (N619.62)

YoY = 13.55%

**JULY 2021** 

N467.80

**1**KG JULY 2022

#### Lowest Price

Jigawa (N363.34)

MoM = -4.27%

N488.68

**JUNE 2022** 