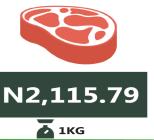

Similarly, the average price of 1kg beef (boneless) in July 2022 was N2,118.84, an increase of 27.58% from N1,660.76 recorded in July 2021. This price rose by 1.87% on a month-on-month basis. In addition, the average price of Groundnut oil: 1 bottle, specify bottle stood at N1,078.17 in July 2022, showing an increase of 40.24% from N768.81 in July 2021. On a month-on-month basis, it rose by 1.44% from N1,062.90 in June 2022.

N396.96

▲ 1KG **JULY 2022** 

MoM = 0.92%

**Beef, boneless** 

Edo (N2,710.43)

Taraba (N1,500.00)

N1,660.76

YoY = 27.58%

N2,118.84

**1**KG

MoM = 1.87%

Lowest Price

N2,079.93

**JUNE 2022** 

**JULY 2021** 