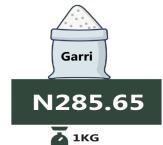

#### Wheat flour: prepacked (golden penny 2kg)

MoM = 0.70%

MoM = -2.82%

**YoY** = 31.80%

**JULY 2022** 

Gari white, sold loose

**JULY 2021** 

Highest Price

Lowest Price

**YoY** = -1.83% N329.20

**JUNE 2022** 