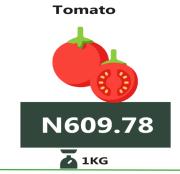

## -National

YoY = 7.71%

**JULY 2021** 

N414.83

N446.81

**Tomato** 

1KG JULY 2022

Taraba (N159.14)

MoM = 1.94%

N438.33

**JUNE 2022** 