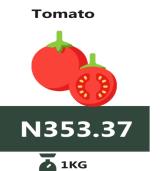

### **EXECUTIVE SUMMARY**

Selected Food Price Watch for July 2023 shows that the average price of 1kg of Beef boneless stood at N2,758.13 in July 2023. This indicates 30.17% rise in price on a year-on-year basis from N2,118.84 recorded in July 2022 and 3.96% rise in price on a month-on-month basis from N2,653.02 in June 2023. The average price of 1kg of Tomato increased by 24.88% on a year-on-year basis from N446.81 in July 2022 to N557.96 in July 2023. On a month-on-month basis, the average price of this item increased by 1.95% from N547.28 in June 2023. The average price of 1kg of Beans brown (sold loose) rose by 19.73% on a year-on-year basis from N562.55 in July 2022 to N673.53 in July 2023. On a month-on-month basis, it increased by 3.44% from N651.12 in June 2023.

Also, analysis by zone showed that the average price of 1kg of Beef boneless was highest in the South-East with N3,390.38, followed by the South-South with N2,805.91, while the North-East recorded the lowest with N2,418.44. The average price of 1kg of Tomato was highest in the South-South and South-East with N917.63 and N735.96 respectively, while the lowest was recorded in the North-East with N353.37. The South-East recorded the highest average price of 1kg of Beans brown (sold loose) with N921.54, followed by the South-West with N731.48, while the lowest was recorded in the North-Central with N550.10.