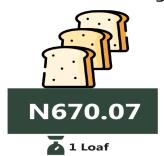

### **Bread sliced 500g**

Highest Price

Abia (846.88)

YoY = 34.04%N486.27

N651.78

📥 1 Loaf **JULY 2023** 

Palm oil: 1 bottle