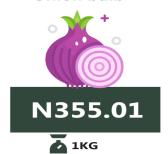

Similarly, the average price of 1kg of Onion bulb rose by 26.65% on a year-on-year basis from N396.96 in July 2022 to N502.73 in July 2023, while on a month-on-month basis, there was an increase of 2.38%. The average price of 1kg of Yam tuber rose by 38.40% on a year-on-year basis from N389.75 in July 2022 to N539.41 in July 2023. On a month-on-month basis, it increased by 5.61% from N510.77 in June 2023. In addition, the average price of Vegetable oil (1 bottle, specify bottle) stood at N1,365.17 in July 2023, showing an increase of 31.07% from N1,041.58 in July 2022. On a month-on-month basis, it rose by 3.25% from N1,322.24 in June 2023.

### **Onion Bulb**

N502.73

🛕 1KG **JULY 2023** 

**Beef, boneless** 

Lowest Price

Kano (297.41)

MoM = 2.38%

N491.04