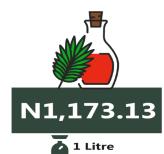

### Lowest Price

*Yobe* (466.25)

MoM = 2.78%

**JUNE 2023** 

Highest Price

YoY = 35.70%N890.67

N1208.62

1 Litre **JULY 2023** 