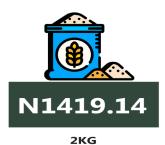

On state profile analysis, the highest average price of 1kg of Beef boneless was recorded in Anambra state with N3,500.84, while the lowest was recorded in Kogi state with N1,812.44. The highest average price of 1kg of Tomato was recorded in Akwa Ibom with N1,001.73, while the lowest was recorded in Kogi with N220.00. In terms of the average price of 1kg of Beans brown (sold loose), Ebonyi recorded the highest price with N1,022.45, while Katsina recorded the least with N474.99. Abia recorded the highest average price of 1kg of Onion bulb with N819.00, while the lowest was reported in Kano with N297.41.

### Lowest Price

Kogi (1812.44)

MoM = 3.96%

N2653.02

**JUNE 2023** 