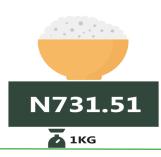

### Rice local sold loose

Ondo (853.36)

N467.80

**JULY 2022** 

YoY = 39.69%

N653.49

🔼 1KG **JULY 2023**  MoM = 7.45%

**JUNE 2023** 