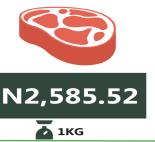

### **EXECUTIVE SUMMARY**

Selected Food Price Watch for July 2023 shows that the average price of 1kg of Beef boneless stood at N2,758.13 in July 2023. This indicates 30.17% rise in price on a year-on-year basis from N2,118.84 recorded in July 2022 and 3.96% rise in price on a month-on-month basis from N2,653.02 in June 2023. The average price of 1kg of Tomato increased by 24.88% on a year-on-year basis from N446.81 in July 2022 to N557.96 in July 2023. On a month-on-month basis, the average price of this item increased by 1.95% from N547.28 in June 2023. The average price of 1kg of Beans brown (sold loose) rose by 19.73% on a year-on-year basis from N562.55 in July 2022 to N673.53 in July 2023. On a month-on-month basis, it increased by 3.44% from N651.12 in June 2023.

On state profile analysis, the highest average price of 1kg of Beef boneless was recorded in Anambra state with N3,500.84, while the lowest was recorded in Kogi state with N1,812.44. The highest average price of 1kg of Tomato was recorded in Akwa Ibom with N1,001.73, while the lowest was recorded in Kogi with N220.00. In terms of the average price of 1kg of Beans brown (sold loose), Ebonyi recorded the highest price with N1,022.45, while Katsina recorded the least with N474.99. Abia recorded the highest average price of 1kg of Onion bulb with N819.00, while the lowest was reported in Kano with N297.41.