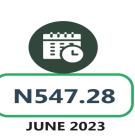

### **EXECUTIVE SUMMARY**

Selected Food Price Watch for July 2023 shows that the average price of 1kg of Beef boneless stood at N2,758.13 in July 2023. This indicates 30.17% rise in price on a year-on-year basis from N2,118.84 recorded in July 2022 and 3.96% rise in price on a month-on-month basis from N2,653.02 in June 2023. The average price of 1kg of Tomato increased by 24.88% on a year-on-year basis from N446.81 in July 2022 to N557.96 in July 2023. On a month-on-month basis, the average price of this item increased by 1.95% from N547.28 in June 2023. The average price of 1kg of Beans brown (sold loose) rose by 19.73% on a year-on-year basis from N562.55 in July 2022 to N673.53 in July 2023. On a month-on-month basis, it increased by 3.44% from N651.12 in June 2023.