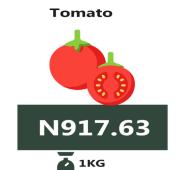

### **EXECUTIVE SUMMARY**

Selected Food Price Watch for July 2023 shows that the average price of 1kg of Beef boneless stood at N2,758.13 in July 2023. This indicates 30.17% rise in price on a year-on-year basis from N2,118.84 recorded in July 2022 and 3.96% rise in price on a month-on-month basis from N2,653.02 in June 2023. The average price of 1kg of Tomato increased by 24.88% on a year-on-year basis from N446.81 in July 2022 to N557.96 in July 2023. On a month-on-month basis, the average price of this item increased by 1.95% from N547.28 in June 2023. The average price of 1kg of Beans brown (sold loose) rose by 19.73% on a year-on-year basis from N562.55 in July 2022 to N673.53 in July 2023. On a month-on-month basis, it increased by 3.44% from N651.12 in June 2023.

Also, analysis by zone showed that the average price of 1kg of Beef boneless was highest in the South-East with N3,390.38, followed by the South-South with N2,805.91, while the North-East recorded the lowest with N2,418.44. The average price of 1kg of Tomato was highest in the South-South and South-East with N917.63 and N735.96 respectively, while the lowest was recorded in the North-East with N353.37. The South-East recorded the highest average price of 1kg of Beans brown (sold loose) with N921.54, followed by the South-West with N731.48, while the lowest was recorded in the North-Central with N550.10.