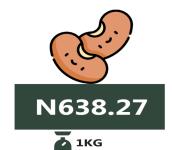

### Beans brown, sold loose

Highest Price

Lowest Price

MoM = 3.44%

**JULY 2022** 

N673.53 YoY = 19.73%

1KG JULY 2023