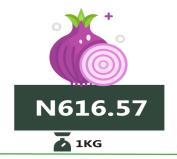

Similarly, the average price of 1kg of Onion bulb rose by 26.65% on a year-on-year basis from N396.96 in July 2022 to N502.73 in July 2023, while on a month-on-month basis, there was an increase of 2.38%. The average price of 1kg of Yam tuber rose by 38.40% on a year-on-year basis from N389.75 in July 2022 to N539.41 in July 2023. On a month-on-month basis, it increased by 5.61% from N510.77 in June 2023. In addition, the average price of Vegetable oil (1 bottle, specify bottle) stood at N1,365.17 in July 2023, showing an increase of 31.07% from N1,041.58 in July 2022. On a month-on-month basis, it rose by 3.25% from N1,322.24 in June 2023.

### **Onion Bulb**

N502.73

🛕 1KG **JULY 2023** 

**Beef, boneless** 

Lowest Price

Kano (297.41)

MoM = 2.38%

N491.04