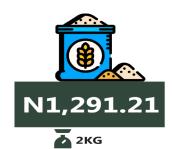

### Wheat flour: prepacked (golden penny 2kg)

**JULY 2022** 

Highest Price

**JULY 2023** 

Gari white, sold loose