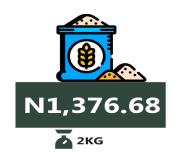

### Wheat flour: prepacked (golden penny 2kg)

**JULY 2022** 

Highest Price

**JULY 2023** 

Gari white, sold loose