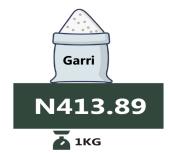

### Wheat flour: prepacked (golden penny 2kg)

**JULY 2022** 

Highest Price

**JULY 2023** 

Gari white, sold loose