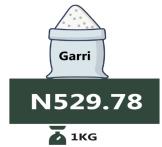

### Wheat flour: prepacked (golden penny 2kg)

**JULY 2022** 

Highest Price

**JULY 2023** 

Gari white, sold loose