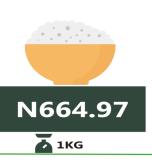

### Rice local sold loose

Ondo (853.36)

N467.80

**JULY 2022** 

YoY = 39.69%

N653.49

🔼 1KG **JULY 2023**  MoM = 7.45%

**JUNE 2023** 