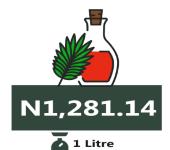

Similarly, the average price of 1kg of Onion bulb rose by 26.65% on a year-on-year basis from N396.96 in July 2022 to N502.73 in July 2023, while on a month-on-month basis, there was an increase of 2.38%. The average price of 1kg of Yam tuber rose by 38.40% on a year-on-year basis from N389.75 in July 2022 to N539.41 in July 2023. On a month-on-month basis, it increased by 5.61% from N510.77 in June 2023. In addition, the average price of Vegetable oil (1 bottle, specify bottle) stood at N1,365.17 in July 2023, showing an increase of 31.07% from N1,041.58 in July 2022. On a month-on-month basis, it rose by 3.25% from N1,322.24 in June 2023.

### **Bread sliced 500g**

Highest Price

Abia (846.88)

YoY = 34.04%N486.27

N651.78

📥 1 Loaf **JULY 2023** 

Palm oil: 1 bottle

### Lowest Price

*Yobe* (466.25)

MoM = 2.78%

**JUNE 2023** 

Highest Price

YoY = 35.70%N890.67

N1208.62

1 Litre **JULY 2023** 

### Lowest Price

Kogi (890.22)

MoM = 2.93%

**JUNE 2023** 