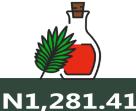

Similarly, the average price of 1kg of Onion bulb rose by 26.65% on a year-on-year basis from N396.96 in July 2022 to N502.73 in July 2023, while on a month-on-month basis, there was an increase of 2.38%. The average price of 1kg of Yam tuber rose by 38.40% on a year-on-year basis from N389.75 in July 2022 to N539.41 in July 2023. On a month-on-month basis, it increased by 5.61% from N510.77 in June 2023. In addition, the average price of Vegetable oil (1 bottle, specify bottle) stood at N1,365.17 in July 2023, showing an increase of 31.07% from N1,041.58 in July 2022. On a month-on-month basis, it rose by 3.25% from N1,322.24 in June 2023.

### **Bread sliced 500g**

Highest Price

Abia (846.88)

YoY = 34.04%N486.27

N651.78

📥 1 Loaf **JULY 2023** 

Palm oil: 1 bottle

### Lowest Price

*Yobe* (466.25)

MoM = 2.78%

**JUNE 2023** 

Highest Price

YoY = 35.70%N890.67

N1208.62

1 Litre **JULY 2023** 