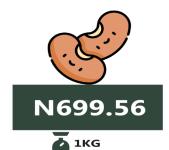

### Beans brown, sold loose

Highest Price

Lowest Price

MoM = 3.44%

**JULY 2022** 

N673.53 YoY = 19.73%

1KG JULY 2023