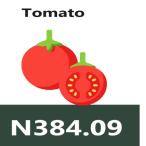

### **EXECUTIVE SUMMARY**

Selected Food Price Watch for July 2023 shows that the average price of 1kg of Beef boneless stood at N2,758.13 in July 2023. This indicates 30.17% rise in price on a year-on-year basis from N2,118.84 recorded in July 2022 and 3.96% rise in price on a month-on-month basis from N2,653.02 in June 2023. The average price of 1kg of Tomato increased by 24.88% on a year-on-year basis from N446.81 in July 2022 to N557.96 in July 2023. On a month-on-month basis, the average price of this item increased by 1.95% from N547.28 in June 2023. The average price of 1kg of Beans brown (sold loose) rose by 19.73% on a year-on-year basis from N562.55 in July 2022 to N673.53 in July 2023. On a month-on-month basis, it increased by 3.44% from N651.12 in June 2023.

# -National

N446.81

**JULY 2022** 

YoY = 24.88%

N557.96

**1**KG JULY 2023