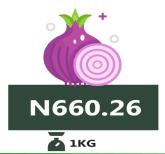

# -National

YoY = 26.65%

**JULY 2022** 

N396.96

**JULY 2022** 

**JULY 2022** 

**JULY 2022** 

### **Onion Bulb**

N502.73

🛕 1KG **JULY 2023** 

**Beef, boneless** 

Lowest Price

Kano (297.41)

MoM = 2.38%

N491.04