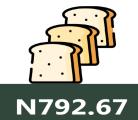

### **Bread sliced 500g**

Highest Price

Abia (846.88)

YoY = 34.04%N486.27

N651.78

📥 1 Loaf **JULY 2023** 

Palm oil: 1 bottle