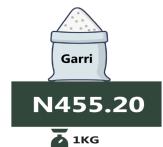

### Wheat flour: prepacked (golden penny 2kg)

**JULY 2022** 

Highest Price

**JULY 2023** 

Gari white, sold loose