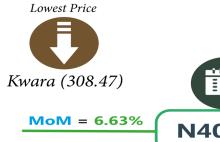

On state profile analysis, the highest average price of 1kg of Beef boneless was recorded in Anambra state with N3,500.84, while the lowest was recorded in Kogi state with N1,812.44. The highest average price of 1kg of Tomato was recorded in Akwa Ibom with N1,001.73, while the lowest was recorded in Kogi with N220.00. In terms of the average price of 1kg of Beans brown (sold loose), Ebonyi recorded the highest price with N1,022.45, while Katsina recorded the least with N474.99. Abia recorded the highest average price of 1kg of Onion bulb with N819.00, while the lowest was reported in Kano with N297.41.