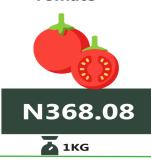

### **EXECUTIVE SUMMARY**

Selected Food Price Watch for July 2023 shows that the average price of 1kg of Beef boneless stood at N2,758.13 in July 2023. This indicates 30.17% rise in price on a year-on-year basis from N2,118.84 recorded in July 2022 and 3.96% rise in price on a month-on-month basis from N2,653.02 in June 2023. The average price of 1kg of Tomato increased by 24.88% on a year-on-year basis from N446.81 in July 2022 to N557.96 in July 2023. On a month-on-month basis, the average price of this item increased by 1.95% from N547.28 in June 2023. The average price of 1kg of Beans brown (sold loose) rose by 19.73% on a year-on-year basis from N562.55 in July 2022 to N673.53 in July 2023. On a month-on-month basis, it increased by 3.44% from N651.12 in June 2023.

# -National

N446.81

**JULY 2022** 

YoY = 24.88%

N557.96

**1**KG JULY 2023