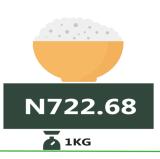

### Rice local sold loose

Ondo (853.36)

N467.80

**JULY 2022** 

YoY = 39.69%

N653.49

🔼 1KG **JULY 2023**  MoM = 7.45%

**JUNE 2023** 