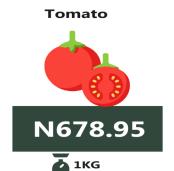

### **EXECUTIVE SUMMARY**

Selected Food Price Watch for July 2023 shows that the average price of 1kg of Beef boneless stood at N2,758.13 in July 2023. This indicates 30.17% rise in price on a year-on-year basis from N2,118.84 recorded in July 2022 and 3.96% rise in price on a month-on-month basis from N2,653.02 in June 2023. The average price of 1kg of Tomato increased by 24.88% on a year-on-year basis from N446.81 in July 2022 to N557.96 in July 2023. On a month-on-month basis, the average price of this item increased by 1.95% from N547.28 in June 2023. The average price of 1kg of Beans brown (sold loose) rose by 19.73% on a year-on-year basis from N562.55 in July 2022 to N673.53 in July 2023. On a month-on-month basis, it increased by 3.44% from N651.12 in June 2023.

# -National

N446.81

**JULY 2022** 

YoY = 24.88%

N557.96

**1**KG JULY 2023