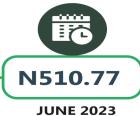

Similarly, the average price of 1kg of Onion bulb rose by 26.65% on a year-on-year basis from N396.96 in July 2022 to N502.73 in July 2023, while on a month-on-month basis, there was an increase of 2.38%. The average price of 1kg of Yam tuber rose by 38.40% on a year-on-year basis from N389.75 in July 2022 to N539.41 in July 2023. On a month-on-month basis, it increased by 5.61% from N510.77 in June 2023. In addition, the average price of Vegetable oil (1 bottle, specify bottle) stood at N1,365.17 in July 2023, showing an increase of 31.07% from N1,041.58 in July 2022. On a month-on-month basis, it rose by 3.25% from N1,322.24 in June 2023.