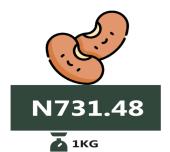

### **EXECUTIVE SUMMARY**

Selected Food Price Watch for July 2023 shows that the average price of 1kg of Beef boneless stood at N2,758.13 in July 2023. This indicates 30.17% rise in price on a year-on-year basis from N2,118.84 recorded in July 2022 and 3.96% rise in price on a month-on-month basis from N2,653.02 in June 2023. The average price of 1kg of Tomato increased by 24.88% on a year-on-year basis from N446.81 in July 2022 to N557.96 in July 2023. On a month-on-month basis, the average price of this item increased by 1.95% from N547.28 in June 2023. The average price of 1kg of Beans brown (sold loose) rose by 19.73% on a year-on-year basis from N562.55 in July 2022 to N673.53 in July 2023. On a month-on-month basis, it increased by 3.44% from N651.12 in June 2023.

On state profile analysis, the highest average price of 1kg of Beef boneless was recorded in Anambra state with N3,500.84, while the lowest was recorded in Kogi state with N1,812.44. The highest average price of 1kg of Tomato was recorded in Akwa Ibom with N1,001.73, while the lowest was recorded in Kogi with N220.00. In terms of the average price of 1kg of Beans brown (sold loose), Ebonyi recorded the highest price with N1,022.45, while Katsina recorded the least with N474.99. Abia recorded the highest average price of 1kg of Onion bulb with N819.00, while the lowest was reported in Kano with N297.41.

Also, analysis by zone showed that the average price of 1kg of Beef boneless was highest in the South-East with N3,390.38, followed by the South-South with N2,805.91, while the North-East recorded the lowest with N2,418.44. The average price of 1kg of Tomato was highest in the South-South and South-East with N917.63 and N735.96 respectively, while the lowest was recorded in the North-East with N353.37. The South-East recorded the highest average price of 1kg of Beans brown (sold loose) with N921.54, followed by the South-West with N731.48, while the lowest was recorded in the North-Central with N550.10.

### Beans brown, sold loose

Highest Price

Lowest Price

MoM = 3.44%

**JULY 2022** 

N673.53 YoY = 19.73%

1KG JULY 2023