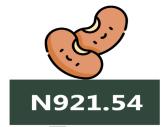

Also, analysis by zone showed that the average price of 1kg of Beef boneless was highest in the South-East with N3,390.38, followed by the South-South with N2,805.91, while the North-East recorded the lowest with N2,418.44. The average price of 1kg of Tomato was highest in the South-South and South-East with N917.63 and N735.96 respectively, while the lowest was recorded in the North-East with N353.37. The South-East recorded the highest average price of 1kg of Beans brown (sold loose) with N921.54, followed by the South-West with N731.48, while the lowest was recorded in the North-Central with N550.10.

### Beans brown, sold loose

Highest Price

Lowest Price

MoM = 3.44%

**JULY 2022** 

N673.53 YoY = 19.73%

1KG JULY 2023