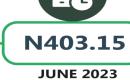

### **EXECUTIVE SUMMARY**

Selected Food Price Watch for July 2023 shows that the average price of 1kg of Beef boneless stood at N2,758.13 in July 2023. This indicates 30.17% rise in price on a year-on-year basis from N2,118.84 recorded in July 2022 and 3.96% rise in price on a month-on-month basis from N2,653.02 in June 2023. The average price of 1kg of Tomato increased by 24.88% on a year-on-year basis from N446.81 in July 2022 to N557.96 in July 2023. On a month-on-month basis, the average price of this item increased by 1.95% from N547.28 in June 2023. The average price of 1kg of Beans brown (sold loose) rose by 19.73% on a year-on-year basis from N562.55 in July 2022 to N673.53 in July 2023. On a month-on-month basis, it increased by 3.44% from N651.12 in June 2023.