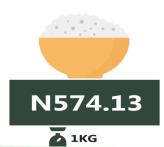

### Rice local sold loose

Ondo (853.36)

N467.80

**JULY 2022** 

YoY = 39.69%

N653.49

🔼 1KG **JULY 2023**  MoM = 7.45%

**JUNE 2023** 