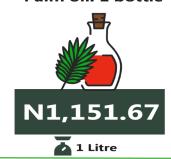

### **Bread sliced 500g**

Highest Price

Abia (846.88)

YoY = 34.04%N486.27

N651.78

📥 1 Loaf **JULY 2023** 

Palm oil: 1 bottle

### Lowest Price

*Yobe* (466.25)

MoM = 2.78%

**JUNE 2023** 

Highest Price

YoY = 35.70%N890.67

N1208.62

1 Litre **JULY 2023** 

### Lowest Price

Kogi (890.22)

MoM = 2.93%

**JUNE 2023** 