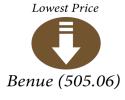

The highest average price of 1kg of Yam tuber was recorded in Akwa Ibom with N999.61, while the least was recorded in Adamawa with N281.33. Furthermore, Abia recorded the highest average price of Vegetable oil (1 bottle, specify bottle) with N1,810.00, while Kwara recorded the lowest with N852.00.