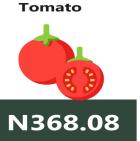

### **EXECUTIVE SUMMARY**

Selected Food Price Watch for July 2023 shows that the average price of 1kg of Beef boneless stood at N2,758.13 in July 2023. This indicates 30.17% rise in price on a year-on-year basis from N2,118.84 recorded in July 2022 and 3.96% rise in price on a month-on-month basis from N2,653.02 in June 2023. The average price of 1kg of Tomato increased by 24.88% on a year-on-year basis from N446.81 in July 2022 to N557.96 in July 2023. On a month-on-month basis, the average price of this item increased by 1.95% from N547.28 in June 2023. The average price of 1kg of Beans brown (sold loose) rose by 19.73% on a year-on-year basis from N562.55 in July 2022 to N673.53 in July 2023. On a month-on-month basis, it increased by 3.44% from N651.12 in June 2023.

# -National

N446.81

**JULY 2022** 

YoY = 24.88%

N557.96

**1**KG JULY 2023