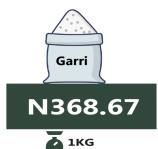

### Wheat flour: prepacked (golden penny 2kg)

**JULY 2022** 

Highest Price

**JULY 2023** 

Gari white, sold loose