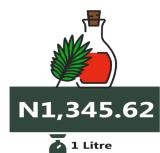

Similarly, the average price of 1kg of Onion bulb rose by 26.65% on a year-on-year basis from N396.96 in July 2022 to N502.73 in July 2023, while on a month-on-month basis, there was an increase of 2.38%. The average price of 1kg of Yam tuber rose by 38.40% on a year-on-year basis from N389.75 in July 2022 to N539.41 in July 2023. On a month-on-month basis, it increased by 5.61% from N510.77 in June 2023. In addition, the average price of Vegetable oil (1 bottle, specify bottle) stood at N1,365.17 in July 2023, showing an increase of 31.07% from N1,041.58 in July 2022. On a month-on-month basis, it rose by 3.25% from N1,322.24 in June 2023.

### Lowest Price

*Yobe* (466.25)

MoM = 2.78%

**JUNE 2023** 

Highest Price

YoY = 35.70%N890.67

N1208.62

1 Litre **JULY 2023** 

### Lowest Price

Kogi (890.22)

MoM = 2.93%

**JUNE 2023** 