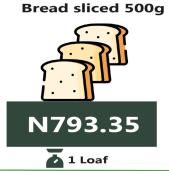

### **Bread sliced 500g**

Highest Price

Abia (846.88)

YoY = 34.04%N486.27

N651.78

📥 1 Loaf **JULY 2023** 

Palm oil: 1 bottle