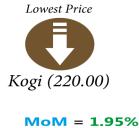

On state profile analysis, the highest average price of 1kg of Beef boneless was recorded in Anambra state with N3,500.84, while the lowest was recorded in Kogi state with N1,812.44. The highest average price of 1kg of Tomato was recorded in Akwa Ibom with N1,001.73, while the lowest was recorded in Kogi with N220.00. In terms of the average price of 1kg of Beans brown (sold loose), Ebonyi recorded the highest price with N1,022.45, while Katsina recorded the least with N474.99. Abia recorded the highest average price of 1kg of Onion bulb with N819.00, while the lowest was reported in Kano with N297.41.

# -National

N446.81

**JULY 2022** 

YoY = 24.88%

N557.96

**1**KG JULY 2023