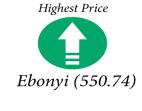

On state profile analysis, the highest average price of 1kg of Beef boneless was recorded in Anambra state with N3,500.84, while the lowest was recorded in Kogi state with N1,812.44. The highest average price of 1kg of Tomato was recorded in Akwa Ibom with N1,001.73, while the lowest was recorded in Kogi with N220.00. In terms of the average price of 1kg of Beans brown (sold loose), Ebonyi recorded the highest price with N1,022.45, while Katsina recorded the least with N474.99. Abia recorded the highest average price of 1kg of Onion bulb with N819.00, while the lowest was reported in Kano with N297.41.