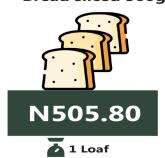

### **Bread sliced 500g**

Highest Price

Abia (846.88)

YoY = 34.04%N486.27

N651.78

📥 1 Loaf **JULY 2023** 

Palm oil: 1 bottle