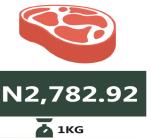

### **EXECUTIVE SUMMARY**

Selected Food Price Watch for July 2023 shows that the average price of 1kg of Beef boneless stood at N2,758.13 in July 2023. This indicates 30.17% rise in price on a year-on-year basis from N2,118.84 recorded in July 2022 and 3.96% rise in price on a month-on-month basis from N2,653.02 in June 2023. The average price of 1kg of Tomato increased by 24.88% on a year-on-year basis from N446.81 in July 2022 to N557.96 in July 2023. On a month-on-month basis, the average price of this item increased by 1.95% from N547.28 in June 2023. The average price of 1kg of Beans brown (sold loose) rose by 19.73% on a year-on-year basis from N562.55 in July 2022 to N673.53 in July 2023. On a month-on-month basis, it increased by 3.44% from N651.12 in June 2023.

On state profile analysis, the highest average price of 1kg of Beef boneless was recorded in Anambra state with N3,500.84, while the lowest was recorded in Kogi state with N1,812.44. The highest average price of 1kg of Tomato was recorded in Akwa Ibom with N1,001.73, while the lowest was recorded in Kogi with N220.00. In terms of the average price of 1kg of Beans brown (sold loose), Ebonyi recorded the highest price with N1,022.45, while Katsina recorded the least with N474.99. Abia recorded the highest average price of 1kg of Onion bulb with N819.00, while the lowest was reported in Kano with N297.41.

Also, analysis by zone showed that the average price of 1kg of Beef boneless was highest in the South-East with N3,390.38, followed by the South-South with N2,805.91, while the North-East recorded the lowest with N2,418.44. The average price of 1kg of Tomato was highest in the South-South and South-East with N917.63 and N735.96 respectively, while the lowest was recorded in the North-East with N353.37. The South-East recorded the highest average price of 1kg of Beans brown (sold loose) with N921.54, followed by the South-West with N731.48, while the lowest was recorded in the North-Central with N550.10.

**JUNE 2023** 

Highest Price

Anambra (3500.84)

YoY = 30.17%

N2758.13

🚹 1KG **JULY 2023** 

### Lowest Price

Kogi (1812.44)

MoM = 3.96%

N2653.02

**JUNE 2023** 