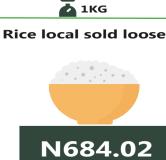

### Rice local sold loose

Ondo (853.36)

N467.80

**JULY 2022** 

YoY = 39.69%

N653.49

🔼 1KG **JULY 2023**  MoM = 7.45%

**JUNE 2023** 