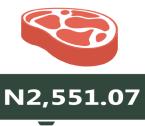

#### **Beef, boneless**

**Bread sliced 500g** 

Palm oil: 1 bottle

## **APPENDIX**

| Items                              | NORTH CEN-<br>TRAL | NORTH<br>EAST | NORTH<br>WEST | SOUTH EAST | SOUTH SOUTH | SOUTH<br>WEST |
|------------------------------------|--------------------|---------------|---------------|------------|-------------|---------------|
|                                    |                    | _             |               |            |             | _             |
| Beans brown, sold loose            | 428.40             | 355.17        | 496.54        | 848.60     | 668.07      | 590.82        |
| Beef, boneless                     | 1,705.17           | 1,502.01      | 2,320.71      | 2,551.07   | 2,434.76    | 2,066.72      |
| Bread sliced 500g                  | 372.89             | 305.94        | 499.30        | 625.24     | 576.40      | 492.63        |
| Gari white, sold loose             | 317.20             | 287.09        | 332.39        | 422.25     | 336.14      | 317.65        |
| Onion bulb                         | 228.86             | 181.79        | 331.16        | 553.42     | 696.09      | 433.05        |
| Palm oil: 1 bottle, specify bottle | 635.89             | 588.05        | 996.23        | 1,102.25   | 981.14      | 978.70        |
| Rice local sold loose              | 451.88             | 404.03        | 409.45        | 461.61     | 532.53      | 511.60        |
| Tomato                             | 248.98             | 191.10        | 396.21        | 692.37     | 705.37      | 476.87        |
| Wheat flour: prepacked (golden     |                    |               |               |            |             |               |
| penny 2kg)                         | 914.45             | 815.60        | 1,108.20      | 1,337.97   | 1,218.20    | 1,142.03      |
| Yam tuber                          | 212.09             | 160.85        | 420.43        | 465.08     | 541.09      | 543.48        |