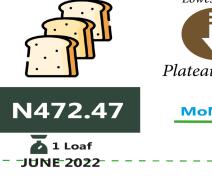

| Items                              | Average of Jun-21 | Average of May-22 | Average of Jun-22 | MoM    | YoY   | Lowest               | Highest              |
|------------------------------------|-------------------|-------------------|-------------------|--------|-------|----------------------|----------------------|
| Agric eggs medium size             | 557.52            | 689.61            | 704.19            | 2.11   | 26.31 | Borno (471.54)       | Rivers (900.48)      |
| Agric eggs(medium size price of    |                   |                   |                   |        |       |                      |                      |
| one)                               | 51.22             | 65.65             | 68.56             | 4.44   | 33.86 | Plateau (55)         | Delta (80.13)        |
| Beans brown,sold loose             | 472.86            | 536.91            | 551.40            | 2.70   | 16.61 | Bauchi (294.29)      | Ebonyi (920.99)      |
| Beans:white black eye. sold        |                   |                   |                   |        |       |                      |                      |
| loose                              | 431.79            | 524.70            | 536.17            | 2.19   | 24.17 | Bauchi (295.25)      | Ebonyi (899.52)      |
| Beef Bone in                       | 1,238.98          | 1,522.75          | 1,570.79          | 3.15   | 26.78 | Taraba (1192.86)     | Abuja (1968.24)      |
| Beef, boneless                     | 1,639.96          | 2,029.59          | 2,079.93          | 2.48   | 26.83 | Bauchi (1433.33)     | Edo (2634.4)         |
| Bread sliced 500g                  | 358.49            | 456.79            | 472.47            | 3.43   | 31.80 | Plateau (280)        | Rivers (659.41)      |
| Bread unsliced 500g                | 326.73            | 421.64            | 434.50            | 3.05   | 32.98 | Akwa_Ibom (270.18)   | Abuja (700.49)       |
| Broken Rice (Ofada)                | 472.07            | 515.04            | 527.73            | 2.47   | 11.79 | Nassarawa (326.21)   | Lagos (823.25)       |
| Catfish (obokun) fresh             | 1,158.52          | 1,389.70          | 1,413.90          | 1.74   | 22.04 | Taraba (733.33)      | Imo (2516.67)        |
| Catfish :dried                     | 1,811.71          | 1                 |                   | -2.93  |       | Adamawa (1394.44)    | Ebonyi (3970.13)     |
| Catfish Smoked                     | 1,572.66          | 1                 |                   | 1.02   |       | Adamawa (1400.2)     | Abia (2552.92)       |
| Chicken Feet                       | 810.86            |                   |                   | 3.71   | 19.82 | Bauchi (350)         | Enugu (1725.5)       |
| Chicken Wings                      | 1,061.80          |                   |                   | 1.69   |       | Adamawa (520.1)      | Edo (2340)           |
| Dried Fish Sardine                 | 1,555.22          |                   |                   | 1.48   |       | Ondo (1287.35)       | Enugu (2800)         |
| Evaporated tinned milk carna-      | ,                 | ,                 | ,                 |        |       | ,                    | 5 ,                  |
| tion 170g                          | 180.07            | 221.20            | 226.41            | 2.36   | 25.74 | Anambra (126.71)     | Ebonyi (300.45)      |
| Evaporated tinned milk(peak),      |                   |                   |                   |        |       |                      |                      |
| 170g                               | 207.68            | 258.55            | 266.77            | 3.18   | 28.45 | Gombe (202.86)       | Enugu (347.54)       |
| Frozen chicken                     | 2,025.39          | 2,415.53          | 2,453.94          | 1.59   | 21.16 | Taraba (1500)        | Enugu (3825)         |
| Gari white, sold loose             | 324.26            | 326.85            | 332.53            | 1.74   | 2.55  | Bauchi (259.4)       | Ebonyi (461.9)       |
| Gari yellow,sold loose             | 343.86            | 344.69            | 353.95            | 2.69   | 2.93  | Cross_River (256.35) | Lagos (500.54)       |
| Groundnut oil: 1 bottle, specify   |                   |                   |                   |        |       |                      |                      |
| bottle                             | 748.16            | 1,040.88          | 1,062.90          | 2.12   | 42.07 | Bauchi (550.3)       | Anambra (1734.55)    |
| Iced Sardine                       | 1,140.11          | 1,359.45          | 1,394.99          | 2.61   | 22.36 | Bauchi (1016.67)     | Edo (2359.66)        |
| Irish potato                       | 376.44            | 460.07            | 473.77            | 2.98   | 25.86 | Kwara (190.46)       | Ebonyi (1010)        |
| Mackerel : frozen                  | 1,178.96          | 1,430.90          | 1,459.82          | 2.02   | 23.82 | Taraba (1000)        | Anambra (2316.31)    |
| Maize grain white sold loose       | 264.42            | 314.75            | 324.32            | 3.04   | 22.66 | Adamawa (202.53)     | Lagos (501.74)       |
| Maize grain yellow sold loose      | 274.10            | 312.51            | 321.04            | 2.73   | 17.13 | Adamawa (207.53)     | Abia (493.89)        |
| Mudfish (aro) fresh                | 1,121.55          | 1,310.34          | 1,336.31          | 1.98   | 19.15 | Bauchi (755.4)       | Abuja (2215.75)      |
| Mudfish : dried                    | 1,804.16          | 2,049.54          | 2,086.98          | 1.83   | 15.68 | Adamawa (1333.33)    | Abia (3516.79)       |
| Onion bulb                         | 315.63            | 387.53            | 393.32            | 1.50   | 24.62 | Bauchi (142.59)      | Cross_River (884.06) |
| Palm oil: 1 bottle, specify bottle | 609.21            | 847.39            | 870.90            | 2.77   | 42.96 | Kwara (510.9)        | lmo (1185.36)        |
| Plantain(ripe)                     | 288.39            | 315.84            | 325.92            | 3.19   | 13.01 | Gombe (182.3)        | Imo (527.06)         |
| Plantain(unripe)                   | 271.88            | 340.65            | 302.93            | -11.07 | 11.42 | Gombe (190.21)       | Imo (484.24)         |
| Rice agric sold loose              | 449.42            | 507.18            | 510.02            | 0.56   | 13.48 | Adamawa (400.65)     | Akwa_Ibom (780)      |
| Rice local sold loose              | 401.82            | 447.51            | 488.68            | 9.20   | 21.62 | Jigawa (374.24)      | Rivers (613.5)       |
| Rice Medium Grained                | 447.62            | 496.98            | 511.94            | 3.01   | 14.37 | Kebbi (362.39)       | Rivers (734.63)      |
| Rice,imported high quality sold    |                   |                   |                   |        |       |                      |                      |
| loose                              | 559.33            | 619.64            | 636.20            | 2.67   | 13.74 | Bauchi (480.65)      | Rivers (840.04)      |
| Sweet potato                       | 192.90            | 234.69            | 247.91            | 5.63   | 28.52 | Adamawa (151.57)     | Akwa_Ibom (379.79)   |
| Tilapia fish (epiya) fresh         | 998.42            | 1,182.76          | 1,189.43          | 0.56   | 19.13 | Bauchi (440.24)      | Abuja (2353.85)      |
| Titus:frozen                       | 1,302.08          | 1,571.75          | 1,604.47          | 2.08   | 23.22 | Adamawa (900.5)      | Rivers (2563)        |
| Tomato                             | 414.92            | 423.48            | 438.33            | 3.51   | 5.64  | Taraba (157.88)      | Edo (779.55)         |
| Vegetable oil:1 bottle,specify     |                   |                   |                   |        |       |                      |                      |
| bottle                             | 712.95            | 996.25            | 1,018.26          | 2.21   | 42.82 | Bauchi (600)         | Abia (1400)          |
| Wheat flour: prepacked (golden     | 002.00            | 1.000.30          | 1 007 00          | 2.52   | 25.22 | Vaha (700.1)         | Abia (1204.11)       |
| penny 2kg)                         | 803.90            |                   |                   | 2.53   |       | Yobe (768.1)         | Abia (1394.11)       |
| Yam tuber                          | 294.29            | 372.23            | 384.48            | 3.29   | 30.64 | Taraba (139.64)      | Akwa_Ibom (806.71)   |