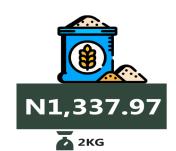

## **APPENDIX**

| Items                              | NORTH CEN-<br>TRAL | NORTH<br>EAST | NORTH<br>WEST | SOUTH EAST | SOUTH SOUTH | SOUTH<br>WEST |
|------------------------------------|--------------------|---------------|---------------|------------|-------------|---------------|
|                                    |                    | _             |               |            |             | _             |
| Beans brown, sold loose            | 428.40             | 355.17        | 496.54        | 848.60     | 668.07      | 590.82        |
| Beef, boneless                     | 1,705.17           | 1,502.01      | 2,320.71      | 2,551.07   | 2,434.76    | 2,066.72      |
| Bread sliced 500g                  | 372.89             | 305.94        | 499.30        | 625.24     | 576.40      | 492.63        |
| Gari white, sold loose             | 317.20             | 287.09        | 332.39        | 422.25     | 336.14      | 317.65        |
| Onion bulb                         | 228.86             | 181.79        | 331.16        | 553.42     | 696.09      | 433.05        |
| Palm oil: 1 bottle, specify bottle | 635.89             | 588.05        | 996.23        | 1,102.25   | 981.14      | 978.70        |
| Rice local sold loose              | 451.88             | 404.03        | 409.45        | 461.61     | 532.53      | 511.60        |
| Tomato                             | 248.98             | 191.10        | 396.21        | 692.37     | 705.37      | 476.87        |
| Wheat flour: prepacked (golden     |                    |               |               |            |             |               |
| penny 2kg)                         | 914.45             | 815.60        | 1,108.20      | 1,337.97   | 1,218.20    | 1,142.03      |
| Yam tuber                          | 212.09             | 160.85        | 420.43        | 465.08     | 541.09      | 543.48        |