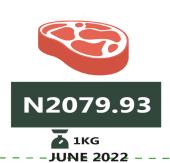

Similarly, the average price of 1kg beef (boneless) rose by 26.83% on a year-on-year basis from N1,639.96 in June 2021 to N2,079.93 in June 2022. In addition, the average price of Groundnut oil: 1 bottle, specify bottle stood at N1,062.90 in June 2022, showing an increase of 42.07% from N748.16 in June 2021. On a month-on-month basis, it rose by 2.12% from N1,040.88 in May 2022.

#### **Beef, boneless**

**Bread sliced 500g** 

Palm oil: 1 bottle

| Items                              | Average of Jun-21 | Average of May-22 | Average of Jun-22 | MoM    | YoY   | Lowest               | Highest              |
|------------------------------------|-------------------|-------------------|-------------------|--------|-------|----------------------|----------------------|
| Agric eggs medium size             | 557.52            | 689.61            | 704.19            | 2.11   | 26.31 | Borno (471.54)       | Rivers (900.48)      |
| Agric eggs(medium size price of    |                   |                   |                   |        |       |                      |                      |
| one)                               | 51.22             | 65.65             | 68.56             | 4.44   | 33.86 | Plateau (55)         | Delta (80.13)        |
| Beans brown,sold loose             | 472.86            | 536.91            | 551.40            | 2.70   | 16.61 | Bauchi (294.29)      | Ebonyi (920.99)      |
| Beans:white black eye. sold        |                   |                   |                   |        |       |                      |                      |
| loose                              | 431.79            | 524.70            | 536.17            | 2.19   | 24.17 | Bauchi (295.25)      | Ebonyi (899.52)      |
| Beef Bone in                       | 1,238.98          | 1,522.75          | 1,570.79          | 3.15   | 26.78 | Taraba (1192.86)     | Abuja (1968.24)      |
| Beef, boneless                     | 1,639.96          | 2,029.59          | 2,079.93          | 2.48   | 26.83 | Bauchi (1433.33)     | Edo (2634.4)         |
| Bread sliced 500g                  | 358.49            | 456.79            | 472.47            | 3.43   | 31.80 | Plateau (280)        | Rivers (659.41)      |
| Bread unsliced 500g                | 326.73            | 421.64            | 434.50            | 3.05   | 32.98 | Akwa_Ibom (270.18)   | Abuja (700.49)       |
| Broken Rice (Ofada)                | 472.07            | 515.04            | 527.73            | 2.47   | 11.79 | Nassarawa (326.21)   | Lagos (823.25)       |
| Catfish (obokun) fresh             | 1,158.52          | 1,389.70          | 1,413.90          | 1.74   | 22.04 | Taraba (733.33)      | Imo (2516.67)        |
| Catfish :dried                     | 1,811.71          | 1                 |                   | -2.93  |       | Adamawa (1394.44)    | Ebonyi (3970.13)     |
| Catfish Smoked                     | 1,572.66          | 1                 |                   | 1.02   |       | Adamawa (1400.2)     | Abia (2552.92)       |
| Chicken Feet                       | 810.86            |                   |                   | 3.71   | 19.82 | Bauchi (350)         | Enugu (1725.5)       |
| Chicken Wings                      | 1,061.80          |                   |                   | 1.69   |       | Adamawa (520.1)      | Edo (2340)           |
| Dried Fish Sardine                 | 1,555.22          |                   |                   | 1.48   |       | Ondo (1287.35)       | Enugu (2800)         |
| Evaporated tinned milk carna-      | ,                 | ,                 | ,                 |        |       | ,                    | 5 ,                  |
| tion 170g                          | 180.07            | 221.20            | 226.41            | 2.36   | 25.74 | Anambra (126.71)     | Ebonyi (300.45)      |
| Evaporated tinned milk(peak),      |                   |                   |                   |        |       |                      |                      |
| 170g                               | 207.68            | 258.55            | 266.77            | 3.18   | 28.45 | Gombe (202.86)       | Enugu (347.54)       |
| Frozen chicken                     | 2,025.39          | 2,415.53          | 2,453.94          | 1.59   | 21.16 | Taraba (1500)        | Enugu (3825)         |
| Gari white, sold loose             | 324.26            | 326.85            | 332.53            | 1.74   | 2.55  | Bauchi (259.4)       | Ebonyi (461.9)       |
| Gari yellow,sold loose             | 343.86            | 344.69            | 353.95            | 2.69   | 2.93  | Cross_River (256.35) | Lagos (500.54)       |
| Groundnut oil: 1 bottle, specify   |                   |                   |                   |        |       |                      |                      |
| bottle                             | 748.16            | 1,040.88          | 1,062.90          | 2.12   | 42.07 | Bauchi (550.3)       | Anambra (1734.55)    |
| Iced Sardine                       | 1,140.11          | 1,359.45          | 1,394.99          | 2.61   | 22.36 | Bauchi (1016.67)     | Edo (2359.66)        |
| Irish potato                       | 376.44            | 460.07            | 473.77            | 2.98   | 25.86 | Kwara (190.46)       | Ebonyi (1010)        |
| Mackerel : frozen                  | 1,178.96          | 1,430.90          | 1,459.82          | 2.02   | 23.82 | Taraba (1000)        | Anambra (2316.31)    |
| Maize grain white sold loose       | 264.42            | 314.75            | 324.32            | 3.04   | 22.66 | Adamawa (202.53)     | Lagos (501.74)       |
| Maize grain yellow sold loose      | 274.10            | 312.51            | 321.04            | 2.73   | 17.13 | Adamawa (207.53)     | Abia (493.89)        |
| Mudfish (aro) fresh                | 1,121.55          | 1,310.34          | 1,336.31          | 1.98   | 19.15 | Bauchi (755.4)       | Abuja (2215.75)      |
| Mudfish : dried                    | 1,804.16          | 2,049.54          | 2,086.98          | 1.83   | 15.68 | Adamawa (1333.33)    | Abia (3516.79)       |
| Onion bulb                         | 315.63            | 387.53            | 393.32            | 1.50   | 24.62 | Bauchi (142.59)      | Cross_River (884.06) |
| Palm oil: 1 bottle, specify bottle | 609.21            | 847.39            | 870.90            | 2.77   | 42.96 | Kwara (510.9)        | lmo (1185.36)        |
| Plantain(ripe)                     | 288.39            | 315.84            | 325.92            | 3.19   | 13.01 | Gombe (182.3)        | Imo (527.06)         |
| Plantain(unripe)                   | 271.88            | 340.65            | 302.93            | -11.07 | 11.42 | Gombe (190.21)       | Imo (484.24)         |
| Rice agric sold loose              | 449.42            | 507.18            | 510.02            | 0.56   | 13.48 | Adamawa (400.65)     | Akwa_Ibom (780)      |
| Rice local sold loose              | 401.82            | 447.51            | 488.68            | 9.20   | 21.62 | Jigawa (374.24)      | Rivers (613.5)       |
| Rice Medium Grained                | 447.62            | 496.98            | 511.94            | 3.01   | 14.37 | Kebbi (362.39)       | Rivers (734.63)      |
| Rice,imported high quality sold    |                   |                   |                   |        |       |                      |                      |
| loose                              | 559.33            | 619.64            | 636.20            | 2.67   | 13.74 | Bauchi (480.65)      | Rivers (840.04)      |
| Sweet potato                       | 192.90            | 234.69            | 247.91            | 5.63   | 28.52 | Adamawa (151.57)     | Akwa_Ibom (379.79)   |
| Tilapia fish (epiya) fresh         | 998.42            | 1,182.76          | 1,189.43          | 0.56   | 19.13 | Bauchi (440.24)      | Abuja (2353.85)      |
| Titus:frozen                       | 1,302.08          | 1,571.75          | 1,604.47          | 2.08   | 23.22 | Adamawa (900.5)      | Rivers (2563)        |
| Tomato                             | 414.92            | 423.48            | 438.33            | 3.51   | 5.64  | Taraba (157.88)      | Edo (779.55)         |
| Vegetable oil:1 bottle,specify     |                   |                   |                   |        |       |                      |                      |
| bottle                             | 712.95            | 996.25            | 1,018.26          | 2.21   | 42.82 | Bauchi (600)         | Abia (1400)          |
| Wheat flour: prepacked (golden     | 002.00            | 1.000.30          | 1 007 00          | 2.52   | 25.22 | Vaha (700.1)         | Abia (1204.11)       |
| penny 2kg)                         | 803.90            |                   |                   | 2.53   |       | Yobe (768.1)         | Abia (1394.11)       |
| Yam tuber                          | 294.29            | 372.23            | 384.48            | 3.29   | 30.64 | Taraba (139.64)      | Akwa_Ibom (806.71)   |