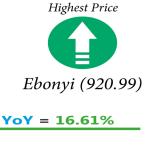

At the state level, Ebonyi recorded the highest average price of beans (white, Black eye, sold loose) with N899.52, while the lowest was reported in Bauchi with N295.25. The highest average price of Yam tuber 1kg was recorded in Akwa-Ibom with N806.71, while the lowest was recorded in Taraba with N139.64. In addition, Rivers recorded the highest price of 1kg Rice (locally sold loose) with N613.5, while Jigawa recorded the lowest with N374.24.

| Items                              | Average of Jun-21 | Average of May-22 | Average of Jun-22 | MoM    | YoY   | Lowest               | Highest              |
|------------------------------------|-------------------|-------------------|-------------------|--------|-------|----------------------|----------------------|
| Agric eggs medium size             | 557.52            | 689.61            | 704.19            | 2.11   | 26.31 | Borno (471.54)       | Rivers (900.48)      |
| Agric eggs(medium size price of    |                   |                   |                   |        |       |                      |                      |
| one)                               | 51.22             | 65.65             | 68.56             | 4.44   | 33.86 | Plateau (55)         | Delta (80.13)        |
| Beans brown,sold loose             | 472.86            | 536.91            | 551.40            | 2.70   | 16.61 | Bauchi (294.29)      | Ebonyi (920.99)      |
| Beans:white black eye. sold        |                   |                   |                   |        |       |                      |                      |
| loose                              | 431.79            | 524.70            | 536.17            | 2.19   | 24.17 | Bauchi (295.25)      | Ebonyi (899.52)      |
| Beef Bone in                       | 1,238.98          | 1,522.75          | 1,570.79          | 3.15   | 26.78 | Taraba (1192.86)     | Abuja (1968.24)      |
| Beef, boneless                     | 1,639.96          | 2,029.59          | 2,079.93          | 2.48   | 26.83 | Bauchi (1433.33)     | Edo (2634.4)         |
| Bread sliced 500g                  | 358.49            | 456.79            | 472.47            | 3.43   | 31.80 | Plateau (280)        | Rivers (659.41)      |
| Bread unsliced 500g                | 326.73            | 421.64            | 434.50            | 3.05   | 32.98 | Akwa_Ibom (270.18)   | Abuja (700.49)       |
| Broken Rice (Ofada)                | 472.07            | 515.04            | 527.73            | 2.47   | 11.79 | Nassarawa (326.21)   | Lagos (823.25)       |
| Catfish (obokun) fresh             | 1,158.52          | 1,389.70          | 1,413.90          | 1.74   | 22.04 | Taraba (733.33)      | Imo (2516.67)        |
| Catfish :dried                     | 1,811.71          | 1                 |                   | -2.93  |       | Adamawa (1394.44)    | Ebonyi (3970.13)     |
| Catfish Smoked                     | 1,572.66          | 1                 |                   | 1.02   |       | Adamawa (1400.2)     | Abia (2552.92)       |
| Chicken Feet                       | 810.86            |                   |                   | 3.71   | 19.82 | Bauchi (350)         | Enugu (1725.5)       |
| Chicken Wings                      | 1,061.80          |                   |                   | 1.69   |       | Adamawa (520.1)      | Edo (2340)           |
| Dried Fish Sardine                 | 1,555.22          |                   |                   | 1.48   |       | Ondo (1287.35)       | Enugu (2800)         |
| Evaporated tinned milk carna-      | ,                 | ,                 | ,                 |        |       | ,                    | 5 ,                  |
| tion 170g                          | 180.07            | 221.20            | 226.41            | 2.36   | 25.74 | Anambra (126.71)     | Ebonyi (300.45)      |
| Evaporated tinned milk(peak),      |                   |                   |                   |        |       |                      |                      |
| 170g                               | 207.68            | 258.55            | 266.77            | 3.18   | 28.45 | Gombe (202.86)       | Enugu (347.54)       |
| Frozen chicken                     | 2,025.39          | 2,415.53          | 2,453.94          | 1.59   | 21.16 | Taraba (1500)        | Enugu (3825)         |
| Gari white, sold loose             | 324.26            | 326.85            | 332.53            | 1.74   | 2.55  | Bauchi (259.4)       | Ebonyi (461.9)       |
| Gari yellow,sold loose             | 343.86            | 344.69            | 353.95            | 2.69   | 2.93  | Cross_River (256.35) | Lagos (500.54)       |
| Groundnut oil: 1 bottle, specify   |                   |                   |                   |        |       |                      |                      |
| bottle                             | 748.16            | 1,040.88          | 1,062.90          | 2.12   | 42.07 | Bauchi (550.3)       | Anambra (1734.55)    |
| Iced Sardine                       | 1,140.11          | 1,359.45          | 1,394.99          | 2.61   | 22.36 | Bauchi (1016.67)     | Edo (2359.66)        |
| Irish potato                       | 376.44            | 460.07            | 473.77            | 2.98   | 25.86 | Kwara (190.46)       | Ebonyi (1010)        |
| Mackerel : frozen                  | 1,178.96          | 1,430.90          | 1,459.82          | 2.02   | 23.82 | Taraba (1000)        | Anambra (2316.31)    |
| Maize grain white sold loose       | 264.42            | 314.75            | 324.32            | 3.04   | 22.66 | Adamawa (202.53)     | Lagos (501.74)       |
| Maize grain yellow sold loose      | 274.10            | 312.51            | 321.04            | 2.73   | 17.13 | Adamawa (207.53)     | Abia (493.89)        |
| Mudfish (aro) fresh                | 1,121.55          | 1,310.34          | 1,336.31          | 1.98   | 19.15 | Bauchi (755.4)       | Abuja (2215.75)      |
| Mudfish : dried                    | 1,804.16          | 2,049.54          | 2,086.98          | 1.83   | 15.68 | Adamawa (1333.33)    | Abia (3516.79)       |
| Onion bulb                         | 315.63            | 387.53            | 393.32            | 1.50   | 24.62 | Bauchi (142.59)      | Cross_River (884.06) |
| Palm oil: 1 bottle, specify bottle | 609.21            | 847.39            | 870.90            | 2.77   | 42.96 | Kwara (510.9)        | lmo (1185.36)        |
| Plantain(ripe)                     | 288.39            | 315.84            | 325.92            | 3.19   | 13.01 | Gombe (182.3)        | Imo (527.06)         |
| Plantain(unripe)                   | 271.88            | 340.65            | 302.93            | -11.07 | 11.42 | Gombe (190.21)       | Imo (484.24)         |
| Rice agric sold loose              | 449.42            | 507.18            | 510.02            | 0.56   | 13.48 | Adamawa (400.65)     | Akwa_Ibom (780)      |
| Rice local sold loose              | 401.82            | 447.51            | 488.68            | 9.20   | 21.62 | Jigawa (374.24)      | Rivers (613.5)       |
| Rice Medium Grained                | 447.62            | 496.98            | 511.94            | 3.01   | 14.37 | Kebbi (362.39)       | Rivers (734.63)      |
| Rice,imported high quality sold    |                   |                   |                   |        |       |                      |                      |
| loose                              | 559.33            | 619.64            | 636.20            | 2.67   | 13.74 | Bauchi (480.65)      | Rivers (840.04)      |
| Sweet potato                       | 192.90            | 234.69            | 247.91            | 5.63   | 28.52 | Adamawa (151.57)     | Akwa_Ibom (379.79)   |
| Tilapia fish (epiya) fresh         | 998.42            | 1,182.76          | 1,189.43          | 0.56   | 19.13 | Bauchi (440.24)      | Abuja (2353.85)      |
| Titus:frozen                       | 1,302.08          | 1,571.75          | 1,604.47          | 2.08   | 23.22 | Adamawa (900.5)      | Rivers (2563)        |
| Tomato                             | 414.92            | 423.48            | 438.33            | 3.51   | 5.64  | Taraba (157.88)      | Edo (779.55)         |
| Vegetable oil:1 bottle,specify     |                   |                   |                   |        |       |                      |                      |
| bottle                             | 712.95            | 996.25            | 1,018.26          | 2.21   | 42.82 | Bauchi (600)         | Abia (1400)          |
| Wheat flour: prepacked (golden     | 002.00            | 1.000.30          | 1 007 00          | 2.52   | 25.22 | Vaha (700.1)         | Abia (1204.11)       |
| penny 2kg)                         | 803.90            |                   |                   | 2.53   |       | Yobe (768.1)         | Abia (1394.11)       |
| Yam tuber                          | 294.29            | 372.23            | 384.48            | 3.29   | 30.64 | Taraba (139.64)      | Akwa_Ibom (806.71)   |