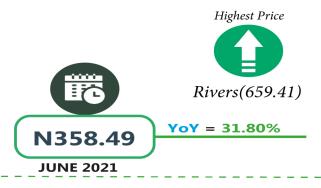

| Items                              | Average of Jun-21 | Average of May-22 | Average of Jun-22 | MoM    | YoY   | Lowest               | Highest              |
|------------------------------------|-------------------|-------------------|-------------------|--------|-------|----------------------|----------------------|
| Agric eggs medium size             | 557.52            | 689.61            | 704.19            | 2.11   | 26.31 | Borno (471.54)       | Rivers (900.48)      |
| Agric eggs(medium size price of    |                   |                   |                   |        |       |                      |                      |
| one)                               | 51.22             | 65.65             | 68.56             | 4.44   | 33.86 | Plateau (55)         | Delta (80.13)        |
| Beans brown,sold loose             | 472.86            | 536.91            | 551.40            | 2.70   | 16.61 | Bauchi (294.29)      | Ebonyi (920.99)      |
| Beans:white black eye. sold        |                   |                   |                   |        |       |                      |                      |
| loose                              | 431.79            | 524.70            | 536.17            | 2.19   | 24.17 | Bauchi (295.25)      | Ebonyi (899.52)      |
| Beef Bone in                       | 1,238.98          | 1,522.75          | 1,570.79          | 3.15   | 26.78 | Taraba (1192.86)     | Abuja (1968.24)      |
| Beef, boneless                     | 1,639.96          | 2,029.59          | 2,079.93          | 2.48   | 26.83 | Bauchi (1433.33)     | Edo (2634.4)         |
| Bread sliced 500g                  | 358.49            | 456.79            | 472.47            | 3.43   | 31.80 | Plateau (280)        | Rivers (659.41)      |
| Bread unsliced 500g                | 326.73            | 421.64            | 434.50            | 3.05   | 32.98 | Akwa_Ibom (270.18)   | Abuja (700.49)       |
| Broken Rice (Ofada)                | 472.07            | 515.04            | 527.73            | 2.47   | 11.79 | Nassarawa (326.21)   | Lagos (823.25)       |
| Catfish (obokun) fresh             | 1,158.52          | 1,389.70          | 1,413.90          | 1.74   | 22.04 | Taraba (733.33)      | Imo (2516.67)        |
| Catfish :dried                     | 1,811.71          | 1                 |                   | -2.93  |       | Adamawa (1394.44)    | Ebonyi (3970.13)     |
| Catfish Smoked                     | 1,572.66          | 1                 |                   | 1.02   |       | Adamawa (1400.2)     | Abia (2552.92)       |
| Chicken Feet                       | 810.86            |                   |                   | 3.71   | 19.82 | Bauchi (350)         | Enugu (1725.5)       |
| Chicken Wings                      | 1,061.80          |                   |                   | 1.69   |       | Adamawa (520.1)      | Edo (2340)           |
| Dried Fish Sardine                 | 1,555.22          |                   |                   | 1.48   |       | Ondo (1287.35)       | Enugu (2800)         |
| Evaporated tinned milk carna-      | ,                 | ,                 | ,                 |        |       | ,                    | 5 ,                  |
| tion 170g                          | 180.07            | 221.20            | 226.41            | 2.36   | 25.74 | Anambra (126.71)     | Ebonyi (300.45)      |
| Evaporated tinned milk(peak),      |                   |                   |                   |        |       |                      |                      |
| 170g                               | 207.68            | 258.55            | 266.77            | 3.18   | 28.45 | Gombe (202.86)       | Enugu (347.54)       |
| Frozen chicken                     | 2,025.39          | 2,415.53          | 2,453.94          | 1.59   | 21.16 | Taraba (1500)        | Enugu (3825)         |
| Gari white, sold loose             | 324.26            | 326.85            | 332.53            | 1.74   | 2.55  | Bauchi (259.4)       | Ebonyi (461.9)       |
| Gari yellow,sold loose             | 343.86            | 344.69            | 353.95            | 2.69   | 2.93  | Cross_River (256.35) | Lagos (500.54)       |
| Groundnut oil: 1 bottle, specify   |                   |                   |                   |        |       |                      |                      |
| bottle                             | 748.16            | 1,040.88          | 1,062.90          | 2.12   | 42.07 | Bauchi (550.3)       | Anambra (1734.55)    |
| Iced Sardine                       | 1,140.11          | 1,359.45          | 1,394.99          | 2.61   | 22.36 | Bauchi (1016.67)     | Edo (2359.66)        |
| Irish potato                       | 376.44            | 460.07            | 473.77            | 2.98   | 25.86 | Kwara (190.46)       | Ebonyi (1010)        |
| Mackerel : frozen                  | 1,178.96          | 1,430.90          | 1,459.82          | 2.02   | 23.82 | Taraba (1000)        | Anambra (2316.31)    |
| Maize grain white sold loose       | 264.42            | 314.75            | 324.32            | 3.04   | 22.66 | Adamawa (202.53)     | Lagos (501.74)       |
| Maize grain yellow sold loose      | 274.10            | 312.51            | 321.04            | 2.73   | 17.13 | Adamawa (207.53)     | Abia (493.89)        |
| Mudfish (aro) fresh                | 1,121.55          | 1,310.34          | 1,336.31          | 1.98   | 19.15 | Bauchi (755.4)       | Abuja (2215.75)      |
| Mudfish : dried                    | 1,804.16          | 2,049.54          | 2,086.98          | 1.83   | 15.68 | Adamawa (1333.33)    | Abia (3516.79)       |
| Onion bulb                         | 315.63            | 387.53            | 393.32            | 1.50   | 24.62 | Bauchi (142.59)      | Cross_River (884.06) |
| Palm oil: 1 bottle, specify bottle | 609.21            | 847.39            | 870.90            | 2.77   | 42.96 | Kwara (510.9)        | lmo (1185.36)        |
| Plantain(ripe)                     | 288.39            | 315.84            | 325.92            | 3.19   | 13.01 | Gombe (182.3)        | Imo (527.06)         |
| Plantain(unripe)                   | 271.88            | 340.65            | 302.93            | -11.07 | 11.42 | Gombe (190.21)       | Imo (484.24)         |
| Rice agric sold loose              | 449.42            | 507.18            | 510.02            | 0.56   | 13.48 | Adamawa (400.65)     | Akwa_Ibom (780)      |
| Rice local sold loose              | 401.82            | 447.51            | 488.68            | 9.20   | 21.62 | Jigawa (374.24)      | Rivers (613.5)       |
| Rice Medium Grained                | 447.62            | 496.98            | 511.94            | 3.01   | 14.37 | Kebbi (362.39)       | Rivers (734.63)      |
| Rice,imported high quality sold    |                   |                   |                   |        |       |                      |                      |
| loose                              | 559.33            | 619.64            | 636.20            | 2.67   | 13.74 | Bauchi (480.65)      | Rivers (840.04)      |
| Sweet potato                       | 192.90            | 234.69            | 247.91            | 5.63   | 28.52 | Adamawa (151.57)     | Akwa_Ibom (379.79)   |
| Tilapia fish (epiya) fresh         | 998.42            | 1,182.76          | 1,189.43          | 0.56   | 19.13 | Bauchi (440.24)      | Abuja (2353.85)      |
| Titus:frozen                       | 1,302.08          | 1,571.75          | 1,604.47          | 2.08   | 23.22 | Adamawa (900.5)      | Rivers (2563)        |
| Tomato                             | 414.92            | 423.48            | 438.33            | 3.51   | 5.64  | Taraba (157.88)      | Edo (779.55)         |
| Vegetable oil:1 bottle,specify     |                   |                   |                   |        |       |                      |                      |
| bottle                             | 712.95            | 996.25            | 1,018.26          | 2.21   | 42.82 | Bauchi (600)         | Abia (1400)          |
| Wheat flour: prepacked (golden     | 002.00            | 1.000.30          | 1 007 00          | 2.52   | 25.22 | Vaha (700.1)         | Abia (1204.11)       |
| penny 2kg)                         | 803.90            |                   |                   | 2.53   |       | Yobe (768.1)         | Abia (1394.11)       |
| Yam tuber                          | 294.29            | 372.23            | 384.48            | 3.29   | 30.64 | Taraba (139.64)      | Akwa_Ibom (806.71)   |