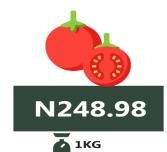

## -National

**JUNE 2021** 

**Tomato** 

## **APPENDIX**

| Items                              | NORTH CEN-<br>TRAL | NORTH<br>EAST | NORTH<br>WEST | SOUTH EAST | SOUTH SOUTH | SOUTH<br>WEST |
|------------------------------------|--------------------|---------------|---------------|------------|-------------|---------------|
|                                    |                    | _             |               |            |             | _             |
| Beans brown, sold loose            | 428.40             | 355.17        | 496.54        | 848.60     | 668.07      | 590.82        |
| Beef, boneless                     | 1,705.17           | 1,502.01      | 2,320.71      | 2,551.07   | 2,434.76    | 2,066.72      |
| Bread sliced 500g                  | 372.89             | 305.94        | 499.30        | 625.24     | 576.40      | 492.63        |
| Gari white, sold loose             | 317.20             | 287.09        | 332.39        | 422.25     | 336.14      | 317.65        |
| Onion bulb                         | 228.86             | 181.79        | 331.16        | 553.42     | 696.09      | 433.05        |
| Palm oil: 1 bottle, specify bottle | 635.89             | 588.05        | 996.23        | 1,102.25   | 981.14      | 978.70        |
| Rice local sold loose              | 451.88             | 404.03        | 409.45        | 461.61     | 532.53      | 511.60        |
| Tomato                             | 248.98             | 191.10        | 396.21        | 692.37     | 705.37      | 476.87        |
| Wheat flour: prepacked (golden     |                    |               |               |            |             |               |
| penny 2kg)                         | 914.45             | 815.60        | 1,108.20      | 1,337.97   | 1,218.20    | 1,142.03      |
| Yam tuber                          | 212.09             | 160.85        | 420.43        | 465.08     | 541.09      | 543.48        |