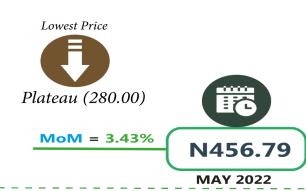

| Items                              | Average of Jun-21 | Average of May-22 | Average of Jun-22 | MoM    | YoY   | Lowest               | Highest              |
|------------------------------------|-------------------|-------------------|-------------------|--------|-------|----------------------|----------------------|
| Agric eggs medium size             | 557.52            | 689.61            | 704.19            | 2.11   | 26.31 | Borno (471.54)       | Rivers (900.48)      |
| Agric eggs(medium size price of    |                   |                   |                   |        |       |                      |                      |
| one)                               | 51.22             | 65.65             | 68.56             | 4.44   | 33.86 | Plateau (55)         | Delta (80.13)        |
| Beans brown,sold loose             | 472.86            | 536.91            | 551.40            | 2.70   | 16.61 | Bauchi (294.29)      | Ebonyi (920.99)      |
| Beans:white black eye. sold        |                   |                   |                   |        |       |                      |                      |
| loose                              | 431.79            | 524.70            | 536.17            | 2.19   | 24.17 | Bauchi (295.25)      | Ebonyi (899.52)      |
| Beef Bone in                       | 1,238.98          | 1,522.75          | 1,570.79          | 3.15   | 26.78 | Taraba (1192.86)     | Abuja (1968.24)      |
| Beef, boneless                     | 1,639.96          | 2,029.59          | 2,079.93          | 2.48   | 26.83 | Bauchi (1433.33)     | Edo (2634.4)         |
| Bread sliced 500g                  | 358.49            | 456.79            | 472.47            | 3.43   | 31.80 | Plateau (280)        | Rivers (659.41)      |
| Bread unsliced 500g                | 326.73            | 421.64            | 434.50            | 3.05   | 32.98 | Akwa_Ibom (270.18)   | Abuja (700.49)       |
| Broken Rice (Ofada)                | 472.07            | 515.04            | 527.73            | 2.47   | 11.79 | Nassarawa (326.21)   | Lagos (823.25)       |
| Catfish (obokun) fresh             | 1,158.52          | 1,389.70          | 1,413.90          | 1.74   | 22.04 | Taraba (733.33)      | Imo (2516.67)        |
| Catfish :dried                     | 1,811.71          | 1                 |                   | -2.93  |       | Adamawa (1394.44)    | Ebonyi (3970.13)     |
| Catfish Smoked                     | 1,572.66          | 1                 |                   | 1.02   |       | Adamawa (1400.2)     | Abia (2552.92)       |
| Chicken Feet                       | 810.86            |                   |                   | 3.71   | 19.82 | Bauchi (350)         | Enugu (1725.5)       |
| Chicken Wings                      | 1,061.80          |                   |                   | 1.69   |       | Adamawa (520.1)      | Edo (2340)           |
| Dried Fish Sardine                 | 1,555.22          |                   |                   | 1.48   |       | Ondo (1287.35)       | Enugu (2800)         |
| Evaporated tinned milk carna-      | ,                 | ,                 | ,                 |        |       | ,                    | 5 ,                  |
| tion 170g                          | 180.07            | 221.20            | 226.41            | 2.36   | 25.74 | Anambra (126.71)     | Ebonyi (300.45)      |
| Evaporated tinned milk(peak),      |                   |                   |                   |        |       |                      |                      |
| 170g                               | 207.68            | 258.55            | 266.77            | 3.18   | 28.45 | Gombe (202.86)       | Enugu (347.54)       |
| Frozen chicken                     | 2,025.39          | 2,415.53          | 2,453.94          | 1.59   | 21.16 | Taraba (1500)        | Enugu (3825)         |
| Gari white, sold loose             | 324.26            | 326.85            | 332.53            | 1.74   | 2.55  | Bauchi (259.4)       | Ebonyi (461.9)       |
| Gari yellow,sold loose             | 343.86            | 344.69            | 353.95            | 2.69   | 2.93  | Cross_River (256.35) | Lagos (500.54)       |
| Groundnut oil: 1 bottle, specify   |                   |                   |                   |        |       |                      |                      |
| bottle                             | 748.16            | 1,040.88          | 1,062.90          | 2.12   | 42.07 | Bauchi (550.3)       | Anambra (1734.55)    |
| Iced Sardine                       | 1,140.11          | 1,359.45          | 1,394.99          | 2.61   | 22.36 | Bauchi (1016.67)     | Edo (2359.66)        |
| Irish potato                       | 376.44            | 460.07            | 473.77            | 2.98   | 25.86 | Kwara (190.46)       | Ebonyi (1010)        |
| Mackerel : frozen                  | 1,178.96          | 1,430.90          | 1,459.82          | 2.02   | 23.82 | Taraba (1000)        | Anambra (2316.31)    |
| Maize grain white sold loose       | 264.42            | 314.75            | 324.32            | 3.04   | 22.66 | Adamawa (202.53)     | Lagos (501.74)       |
| Maize grain yellow sold loose      | 274.10            | 312.51            | 321.04            | 2.73   | 17.13 | Adamawa (207.53)     | Abia (493.89)        |
| Mudfish (aro) fresh                | 1,121.55          | 1,310.34          | 1,336.31          | 1.98   | 19.15 | Bauchi (755.4)       | Abuja (2215.75)      |
| Mudfish : dried                    | 1,804.16          | 2,049.54          | 2,086.98          | 1.83   | 15.68 | Adamawa (1333.33)    | Abia (3516.79)       |
| Onion bulb                         | 315.63            | 387.53            | 393.32            | 1.50   | 24.62 | Bauchi (142.59)      | Cross_River (884.06) |
| Palm oil: 1 bottle, specify bottle | 609.21            | 847.39            | 870.90            | 2.77   | 42.96 | Kwara (510.9)        | lmo (1185.36)        |
| Plantain(ripe)                     | 288.39            | 315.84            | 325.92            | 3.19   | 13.01 | Gombe (182.3)        | Imo (527.06)         |
| Plantain(unripe)                   | 271.88            | 340.65            | 302.93            | -11.07 | 11.42 | Gombe (190.21)       | Imo (484.24)         |
| Rice agric sold loose              | 449.42            | 507.18            | 510.02            | 0.56   | 13.48 | Adamawa (400.65)     | Akwa_Ibom (780)      |
| Rice local sold loose              | 401.82            | 447.51            | 488.68            | 9.20   | 21.62 | Jigawa (374.24)      | Rivers (613.5)       |
| Rice Medium Grained                | 447.62            | 496.98            | 511.94            | 3.01   | 14.37 | Kebbi (362.39)       | Rivers (734.63)      |
| Rice,imported high quality sold    |                   |                   |                   |        |       |                      |                      |
| loose                              | 559.33            | 619.64            | 636.20            | 2.67   | 13.74 | Bauchi (480.65)      | Rivers (840.04)      |
| Sweet potato                       | 192.90            | 234.69            | 247.91            | 5.63   | 28.52 | Adamawa (151.57)     | Akwa_Ibom (379.79)   |
| Tilapia fish (epiya) fresh         | 998.42            | 1,182.76          | 1,189.43          | 0.56   | 19.13 | Bauchi (440.24)      | Abuja (2353.85)      |
| Titus:frozen                       | 1,302.08          | 1,571.75          | 1,604.47          | 2.08   | 23.22 | Adamawa (900.5)      | Rivers (2563)        |
| Tomato                             | 414.92            | 423.48            | 438.33            | 3.51   | 5.64  | Taraba (157.88)      | Edo (779.55)         |
| Vegetable oil:1 bottle,specify     |                   |                   |                   |        |       |                      |                      |
| bottle                             | 712.95            | 996.25            | 1,018.26          | 2.21   | 42.82 | Bauchi (600)         | Abia (1400)          |
| Wheat flour: prepacked (golden     | 002.00            | 1.000.30          | 1 007 00          | 2.52   | 25.22 | Vaha (700.1)         | Abia (1204.11)       |
| penny 2kg)                         | 803.90            |                   |                   | 2.53   |       | Yobe (768.1)         | Abia (1394.11)       |
| Yam tuber                          | 294.29            | 372.23            | 384.48            | 3.29   | 30.64 | Taraba (139.64)      | Akwa_Ibom (806.71)   |