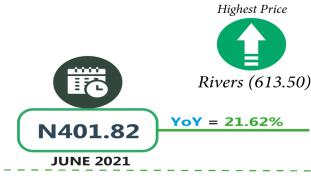

The average price of 1kg Rice (locally sold loose) on a year-on-year basis, rose by 21.62% from the value recorded in June 2021 (N401.82) to N488.68 in June 2022. On a month-on-month basis, it increased from N447.51 in May 2022 to N488.68 in June 2022 indicating 9.20% growth. In the same vein, the average price of Palm oil: (1 bottle, specify bottle) increased by 42.96% from N609.21 in June 2021 to N870.90 in June 2022. It also grew by 2.77% on a month-on-month basis.

At the state level, Ebonyi recorded the highest average price of beans (white, Black eye, sold loose) with N899.52, while the lowest was reported in Bauchi with N295.25. The highest average price of Yam tuber 1kg was recorded in Akwa-Ibom with N806.71, while the lowest was recorded in Taraba with N139.64. In addition, Rivers recorded the highest price of 1kg Rice (locally sold loose) with N613.5, while Jigawa recorded the lowest with N374.24.