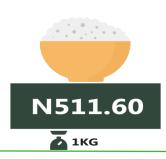

Analysis by zone showed that the South-East recorded the highest average price of Beans "brown sold loose" with N848.60, followed by the South-South with N668.07, while the North -East recorded the least with N355.17. Similarly, the South-West recorded the highest average price of Yam tuber with N543.48, followed by the South-South with N541.09, while the lowest was recorded in the North-East with N160.85. The average price of 1kg Rice (local sold loose) was higher in the South-South and the South-West with N532.52 and N511.60 respectively, while the lowest was recorded in the North-East with N404.03.

## - SOUTH WEST

Rice local sold loose

**Yam Tuber** 

N543.48

**Beef, boneless** 

**Gari white, sold loose** 

Beans brown, sold loose

📥 1KG

## **APPENDIX**

| Items                              | NORTH CEN-<br>TRAL | NORTH<br>EAST | NORTH<br>WEST | SOUTH EAST | SOUTH SOUTH | SOUTH<br>WEST |
|------------------------------------|--------------------|---------------|---------------|------------|-------------|---------------|
|                                    |                    | _             |               |            |             | _             |
| Beans brown, sold loose            | 428.40             | 355.17        | 496.54        | 848.60     | 668.07      | 590.82        |
| Beef, boneless                     | 1,705.17           | 1,502.01      | 2,320.71      | 2,551.07   | 2,434.76    | 2,066.72      |
| Bread sliced 500g                  | 372.89             | 305.94        | 499.30        | 625.24     | 576.40      | 492.63        |
| Gari white, sold loose             | 317.20             | 287.09        | 332.39        | 422.25     | 336.14      | 317.65        |
| Onion bulb                         | 228.86             | 181.79        | 331.16        | 553.42     | 696.09      | 433.05        |
| Palm oil: 1 bottle, specify bottle | 635.89             | 588.05        | 996.23        | 1,102.25   | 981.14      | 978.70        |
| Rice local sold loose              | 451.88             | 404.03        | 409.45        | 461.61     | 532.53      | 511.60        |
| Tomato                             | 248.98             | 191.10        | 396.21        | 692.37     | 705.37      | 476.87        |
| Wheat flour: prepacked (golden     |                    |               |               |            |             |               |
| penny 2kg)                         | 914.45             | 815.60        | 1,108.20      | 1,337.97   | 1,218.20    | 1,142.03      |
| Yam tuber                          | 212.09             | 160.85        | 420.43        | 465.08     | 541.09      | 543.48        |