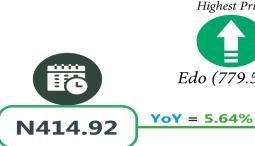

| Items                              | Average of Jun-21 | Average of May-22 | Average of Jun-22 | MoM    | YoY   | Lowest               | Highest              |
|------------------------------------|-------------------|-------------------|-------------------|--------|-------|----------------------|----------------------|
| Agric eggs medium size             | 557.52            | 689.61            | 704.19            | 2.11   | 26.31 | Borno (471.54)       | Rivers (900.48)      |
| Agric eggs(medium size price of    |                   |                   |                   |        |       |                      |                      |
| one)                               | 51.22             | 65.65             | 68.56             | 4.44   | 33.86 | Plateau (55)         | Delta (80.13)        |
| Beans brown,sold loose             | 472.86            | 536.91            | 551.40            | 2.70   | 16.61 | Bauchi (294.29)      | Ebonyi (920.99)      |
| Beans:white black eye. sold        |                   |                   |                   |        |       |                      |                      |
| loose                              | 431.79            | 524.70            | 536.17            | 2.19   | 24.17 | Bauchi (295.25)      | Ebonyi (899.52)      |
| Beef Bone in                       | 1,238.98          | 1,522.75          | 1,570.79          | 3.15   | 26.78 | Taraba (1192.86)     | Abuja (1968.24)      |
| Beef, boneless                     | 1,639.96          | 2,029.59          | 2,079.93          | 2.48   | 26.83 | Bauchi (1433.33)     | Edo (2634.4)         |
| Bread sliced 500g                  | 358.49            | 456.79            | 472.47            | 3.43   | 31.80 | Plateau (280)        | Rivers (659.41)      |
| Bread unsliced 500g                | 326.73            | 421.64            | 434.50            | 3.05   | 32.98 | Akwa_Ibom (270.18)   | Abuja (700.49)       |
| Broken Rice (Ofada)                | 472.07            | 515.04            | 527.73            | 2.47   | 11.79 | Nassarawa (326.21)   | Lagos (823.25)       |
| Catfish (obokun) fresh             | 1,158.52          | 1,389.70          | 1,413.90          | 1.74   | 22.04 | Taraba (733.33)      | Imo (2516.67)        |
| Catfish :dried                     | 1,811.71          | 1                 |                   | -2.93  |       | Adamawa (1394.44)    | Ebonyi (3970.13)     |
| Catfish Smoked                     | 1,572.66          | 1                 |                   | 1.02   |       | Adamawa (1400.2)     | Abia (2552.92)       |
| Chicken Feet                       | 810.86            |                   |                   | 3.71   | 19.82 | Bauchi (350)         | Enugu (1725.5)       |
| Chicken Wings                      | 1,061.80          |                   |                   | 1.69   |       | Adamawa (520.1)      | Edo (2340)           |
| Dried Fish Sardine                 | 1,555.22          |                   |                   | 1.48   |       | Ondo (1287.35)       | Enugu (2800)         |
| Evaporated tinned milk carna-      | ,                 | ,                 | ,                 |        |       | ,                    | 5 ,                  |
| tion 170g                          | 180.07            | 221.20            | 226.41            | 2.36   | 25.74 | Anambra (126.71)     | Ebonyi (300.45)      |
| Evaporated tinned milk(peak),      |                   |                   |                   |        |       |                      |                      |
| 170g                               | 207.68            | 258.55            | 266.77            | 3.18   | 28.45 | Gombe (202.86)       | Enugu (347.54)       |
| Frozen chicken                     | 2,025.39          | 2,415.53          | 2,453.94          | 1.59   | 21.16 | Taraba (1500)        | Enugu (3825)         |
| Gari white, sold loose             | 324.26            | 326.85            | 332.53            | 1.74   | 2.55  | Bauchi (259.4)       | Ebonyi (461.9)       |
| Gari yellow,sold loose             | 343.86            | 344.69            | 353.95            | 2.69   | 2.93  | Cross_River (256.35) | Lagos (500.54)       |
| Groundnut oil: 1 bottle, specify   |                   |                   |                   |        |       |                      |                      |
| bottle                             | 748.16            | 1,040.88          | 1,062.90          | 2.12   | 42.07 | Bauchi (550.3)       | Anambra (1734.55)    |
| Iced Sardine                       | 1,140.11          | 1,359.45          | 1,394.99          | 2.61   | 22.36 | Bauchi (1016.67)     | Edo (2359.66)        |
| Irish potato                       | 376.44            | 460.07            | 473.77            | 2.98   | 25.86 | Kwara (190.46)       | Ebonyi (1010)        |
| Mackerel : frozen                  | 1,178.96          | 1,430.90          | 1,459.82          | 2.02   | 23.82 | Taraba (1000)        | Anambra (2316.31)    |
| Maize grain white sold loose       | 264.42            | 314.75            | 324.32            | 3.04   | 22.66 | Adamawa (202.53)     | Lagos (501.74)       |
| Maize grain yellow sold loose      | 274.10            | 312.51            | 321.04            | 2.73   | 17.13 | Adamawa (207.53)     | Abia (493.89)        |
| Mudfish (aro) fresh                | 1,121.55          | 1,310.34          | 1,336.31          | 1.98   | 19.15 | Bauchi (755.4)       | Abuja (2215.75)      |
| Mudfish : dried                    | 1,804.16          | 2,049.54          | 2,086.98          | 1.83   | 15.68 | Adamawa (1333.33)    | Abia (3516.79)       |
| Onion bulb                         | 315.63            | 387.53            | 393.32            | 1.50   | 24.62 | Bauchi (142.59)      | Cross_River (884.06) |
| Palm oil: 1 bottle, specify bottle | 609.21            | 847.39            | 870.90            | 2.77   | 42.96 | Kwara (510.9)        | lmo (1185.36)        |
| Plantain(ripe)                     | 288.39            | 315.84            | 325.92            | 3.19   | 13.01 | Gombe (182.3)        | Imo (527.06)         |
| Plantain(unripe)                   | 271.88            | 340.65            | 302.93            | -11.07 | 11.42 | Gombe (190.21)       | Imo (484.24)         |
| Rice agric sold loose              | 449.42            | 507.18            | 510.02            | 0.56   | 13.48 | Adamawa (400.65)     | Akwa_Ibom (780)      |
| Rice local sold loose              | 401.82            | 447.51            | 488.68            | 9.20   | 21.62 | Jigawa (374.24)      | Rivers (613.5)       |
| Rice Medium Grained                | 447.62            | 496.98            | 511.94            | 3.01   | 14.37 | Kebbi (362.39)       | Rivers (734.63)      |
| Rice,imported high quality sold    |                   |                   |                   |        |       |                      |                      |
| loose                              | 559.33            | 619.64            | 636.20            | 2.67   | 13.74 | Bauchi (480.65)      | Rivers (840.04)      |
| Sweet potato                       | 192.90            | 234.69            | 247.91            | 5.63   | 28.52 | Adamawa (151.57)     | Akwa_Ibom (379.79)   |
| Tilapia fish (epiya) fresh         | 998.42            | 1,182.76          | 1,189.43          | 0.56   | 19.13 | Bauchi (440.24)      | Abuja (2353.85)      |
| Titus:frozen                       | 1,302.08          | 1,571.75          | 1,604.47          | 2.08   | 23.22 | Adamawa (900.5)      | Rivers (2563)        |
| Tomato                             | 414.92            | 423.48            | 438.33            | 3.51   | 5.64  | Taraba (157.88)      | Edo (779.55)         |
| Vegetable oil:1 bottle,specify     |                   |                   |                   |        |       |                      |                      |
| bottle                             | 712.95            | 996.25            | 1,018.26          | 2.21   | 42.82 | Bauchi (600)         | Abia (1400)          |
| Wheat flour: prepacked (golden     | 002.00            | 1.000.30          | 1 007 00          | 2.52   | 25.22 | Vaha (700.1)         | Abia (1204.11)       |
| penny 2kg)                         | 803.90            |                   |                   | 2.53   |       | Yobe (768.1)         | Abia (1394.11)       |
| Yam tuber                          | 294.29            | 372.23            | 384.48            | 3.29   | 30.64 | Taraba (139.64)      | Akwa_Ibom (806.71)   |