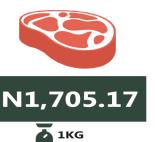

Similarly, the average price of 1kg beef (boneless) rose by 26.83% on a year-on-year basis from N1,639.96 in June 2021 to N2,079.93 in June 2022. In addition, the average price of Groundnut oil: 1 bottle, specify bottle stood at N1,062.90 in June 2022, showing an increase of 42.07% from N748.16 in June 2021. On a month-on-month basis, it rose by 2.12% from N1,040.88 in May 2022.

## **APPENDIX**

| Items                              | NORTH CEN-<br>TRAL | NORTH<br>EAST | NORTH<br>WEST | SOUTH EAST | SOUTH SOUTH | SOUTH<br>WEST |
|------------------------------------|--------------------|---------------|---------------|------------|-------------|---------------|
|                                    |                    | _             |               |            |             | _             |
| Beans brown, sold loose            | 428.40             | 355.17        | 496.54        | 848.60     | 668.07      | 590.82        |
| Beef, boneless                     | 1,705.17           | 1,502.01      | 2,320.71      | 2,551.07   | 2,434.76    | 2,066.72      |
| Bread sliced 500g                  | 372.89             | 305.94        | 499.30        | 625.24     | 576.40      | 492.63        |
| Gari white, sold loose             | 317.20             | 287.09        | 332.39        | 422.25     | 336.14      | 317.65        |
| Onion bulb                         | 228.86             | 181.79        | 331.16        | 553.42     | 696.09      | 433.05        |
| Palm oil: 1 bottle, specify bottle | 635.89             | 588.05        | 996.23        | 1,102.25   | 981.14      | 978.70        |
| Rice local sold loose              | 451.88             | 404.03        | 409.45        | 461.61     | 532.53      | 511.60        |
| Tomato                             | 248.98             | 191.10        | 396.21        | 692.37     | 705.37      | 476.87        |
| Wheat flour: prepacked (golden     |                    |               |               |            |             |               |
| penny 2kg)                         | 914.45             | 815.60        | 1,108.20      | 1,337.97   | 1,218.20    | 1,142.03      |
| Yam tuber                          | 212.09             | 160.85        | 420.43        | 465.08     | 541.09      | 543.48        |