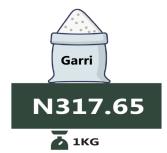

## - SOUTH WEST

Rice local sold loose

**Yam Tuber** 

N543.48

**Beef, boneless** 

**Gari white, sold loose** 

Beans brown, sold loose

📥 1KG

## **APPENDIX**

| Items                              | NORTH CEN-<br>TRAL | NORTH<br>EAST | NORTH<br>WEST | SOUTH EAST | SOUTH SOUTH | SOUTH<br>WEST |
|------------------------------------|--------------------|---------------|---------------|------------|-------------|---------------|
|                                    |                    | _             |               |            |             | _             |
| Beans brown, sold loose            | 428.40             | 355.17        | 496.54        | 848.60     | 668.07      | 590.82        |
| Beef, boneless                     | 1,705.17           | 1,502.01      | 2,320.71      | 2,551.07   | 2,434.76    | 2,066.72      |
| Bread sliced 500g                  | 372.89             | 305.94        | 499.30        | 625.24     | 576.40      | 492.63        |
| Gari white, sold loose             | 317.20             | 287.09        | 332.39        | 422.25     | 336.14      | 317.65        |
| Onion bulb                         | 228.86             | 181.79        | 331.16        | 553.42     | 696.09      | 433.05        |
| Palm oil: 1 bottle, specify bottle | 635.89             | 588.05        | 996.23        | 1,102.25   | 981.14      | 978.70        |
| Rice local sold loose              | 451.88             | 404.03        | 409.45        | 461.61     | 532.53      | 511.60        |
| Tomato                             | 248.98             | 191.10        | 396.21        | 692.37     | 705.37      | 476.87        |
| Wheat flour: prepacked (golden     |                    |               |               |            |             |               |
| penny 2kg)                         | 914.45             | 815.60        | 1,108.20      | 1,337.97   | 1,218.20    | 1,142.03      |
| Yam tuber                          | 212.09             | 160.85        | 420.43        | 465.08     | 541.09      | 543.48        |