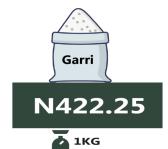

## - NORTH CENTRAL

Tomato

**Rice local sold loose** 

**Yam Tuber** 

N212.09

**Beef, boneless** 

Gari white, sold loose

**Beans brown, sold loose** 

## **APPENDIX**

| Items                              | NORTH CEN-<br>TRAL | NORTH<br>EAST | NORTH<br>WEST | SOUTH EAST | SOUTH SOUTH | SOUTH<br>WEST |
|------------------------------------|--------------------|---------------|---------------|------------|-------------|---------------|
|                                    |                    | _             |               |            |             | _             |
| Beans brown, sold loose            | 428.40             | 355.17        | 496.54        | 848.60     | 668.07      | 590.82        |
| Beef, boneless                     | 1,705.17           | 1,502.01      | 2,320.71      | 2,551.07   | 2,434.76    | 2,066.72      |
| Bread sliced 500g                  | 372.89             | 305.94        | 499.30        | 625.24     | 576.40      | 492.63        |
| Gari white, sold loose             | 317.20             | 287.09        | 332.39        | 422.25     | 336.14      | 317.65        |
| Onion bulb                         | 228.86             | 181.79        | 331.16        | 553.42     | 696.09      | 433.05        |
| Palm oil: 1 bottle, specify bottle | 635.89             | 588.05        | 996.23        | 1,102.25   | 981.14      | 978.70        |
| Rice local sold loose              | 451.88             | 404.03        | 409.45        | 461.61     | 532.53      | 511.60        |
| Tomato                             | 248.98             | 191.10        | 396.21        | 692.37     | 705.37      | 476.87        |
| Wheat flour: prepacked (golden     |                    |               |               |            |             |               |
| penny 2kg)                         | 914.45             | 815.60        | 1,108.20      | 1,337.97   | 1,218.20    | 1,142.03      |
| Yam tuber                          | 212.09             | 160.85        | 420.43        | 465.08     | 541.09      | 543.48        |