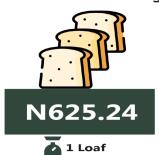

## **APPENDIX**

| Items                              | NORTH CEN-<br>TRAL | NORTH<br>EAST | NORTH<br>WEST | SOUTH EAST | SOUTH SOUTH | SOUTH<br>WEST |
|------------------------------------|--------------------|---------------|---------------|------------|-------------|---------------|
|                                    |                    | _             |               |            |             | _             |
| Beans brown, sold loose            | 428.40             | 355.17        | 496.54        | 848.60     | 668.07      | 590.82        |
| Beef, boneless                     | 1,705.17           | 1,502.01      | 2,320.71      | 2,551.07   | 2,434.76    | 2,066.72      |
| Bread sliced 500g                  | 372.89             | 305.94        | 499.30        | 625.24     | 576.40      | 492.63        |
| Gari white, sold loose             | 317.20             | 287.09        | 332.39        | 422.25     | 336.14      | 317.65        |
| Onion bulb                         | 228.86             | 181.79        | 331.16        | 553.42     | 696.09      | 433.05        |
| Palm oil: 1 bottle, specify bottle | 635.89             | 588.05        | 996.23        | 1,102.25   | 981.14      | 978.70        |
| Rice local sold loose              | 451.88             | 404.03        | 409.45        | 461.61     | 532.53      | 511.60        |
| Tomato                             | 248.98             | 191.10        | 396.21        | 692.37     | 705.37      | 476.87        |
| Wheat flour: prepacked (golden     |                    |               |               |            |             |               |
| penny 2kg)                         | 914.45             | 815.60        | 1,108.20      | 1,337.97   | 1,218.20    | 1,142.03      |
| Yam tuber                          | 212.09             | 160.85        | 420.43        | 465.08     | 541.09      | 543.48        |