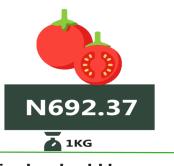

## -National

**JUNE 2021** 

**Tomato** 

## **APPENDIX**

| Items                              | NORTH CEN-<br>TRAL | NORTH<br>EAST | NORTH<br>WEST | SOUTH EAST | SOUTH SOUTH | SOUTH<br>WEST |
|------------------------------------|--------------------|---------------|---------------|------------|-------------|---------------|
|                                    |                    | _             |               |            |             | _             |
| Beans brown, sold loose            | 428.40             | 355.17        | 496.54        | 848.60     | 668.07      | 590.82        |
| Beef, boneless                     | 1,705.17           | 1,502.01      | 2,320.71      | 2,551.07   | 2,434.76    | 2,066.72      |
| Bread sliced 500g                  | 372.89             | 305.94        | 499.30        | 625.24     | 576.40      | 492.63        |
| Gari white, sold loose             | 317.20             | 287.09        | 332.39        | 422.25     | 336.14      | 317.65        |
| Onion bulb                         | 228.86             | 181.79        | 331.16        | 553.42     | 696.09      | 433.05        |
| Palm oil: 1 bottle, specify bottle | 635.89             | 588.05        | 996.23        | 1,102.25   | 981.14      | 978.70        |
| Rice local sold loose              | 451.88             | 404.03        | 409.45        | 461.61     | 532.53      | 511.60        |
| Tomato                             | 248.98             | 191.10        | 396.21        | 692.37     | 705.37      | 476.87        |
| Wheat flour: prepacked (golden     |                    |               |               |            |             |               |
| penny 2kg)                         | 914.45             | 815.60        | 1,108.20      | 1,337.97   | 1,218.20    | 1,142.03      |
| Yam tuber                          | 212.09             | 160.85        | 420.43        | 465.08     | 541.09      | 543.48        |