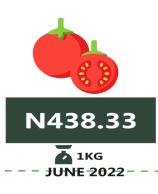

| Items                              | Average of Jun-21 | Average of May-22 | Average of Jun-22 | MoM    | YoY   | Lowest               | Highest              |
|------------------------------------|-------------------|-------------------|-------------------|--------|-------|----------------------|----------------------|
| Agric eggs medium size             | 557.52            | 689.61            | 704.19            | 2.11   | 26.31 | Borno (471.54)       | Rivers (900.48)      |
| Agric eggs(medium size price of    |                   |                   |                   |        |       |                      |                      |
| one)                               | 51.22             | 65.65             | 68.56             | 4.44   | 33.86 | Plateau (55)         | Delta (80.13)        |
| Beans brown,sold loose             | 472.86            | 536.91            | 551.40            | 2.70   | 16.61 | Bauchi (294.29)      | Ebonyi (920.99)      |
| Beans:white black eye. sold        |                   |                   |                   |        |       |                      |                      |
| loose                              | 431.79            | 524.70            | 536.17            | 2.19   | 24.17 | Bauchi (295.25)      | Ebonyi (899.52)      |
| Beef Bone in                       | 1,238.98          | 1,522.75          | 1,570.79          | 3.15   | 26.78 | Taraba (1192.86)     | Abuja (1968.24)      |
| Beef, boneless                     | 1,639.96          | 2,029.59          | 2,079.93          | 2.48   | 26.83 | Bauchi (1433.33)     | Edo (2634.4)         |
| Bread sliced 500g                  | 358.49            | 456.79            | 472.47            | 3.43   | 31.80 | Plateau (280)        | Rivers (659.41)      |
| Bread unsliced 500g                | 326.73            | 421.64            | 434.50            | 3.05   | 32.98 | Akwa_Ibom (270.18)   | Abuja (700.49)       |
| Broken Rice (Ofada)                | 472.07            | 515.04            | 527.73            | 2.47   | 11.79 | Nassarawa (326.21)   | Lagos (823.25)       |
| Catfish (obokun) fresh             | 1,158.52          | 1,389.70          | 1,413.90          | 1.74   | 22.04 | Taraba (733.33)      | Imo (2516.67)        |
| Catfish :dried                     | 1,811.71          | 1                 |                   | -2.93  |       | Adamawa (1394.44)    | Ebonyi (3970.13)     |
| Catfish Smoked                     | 1,572.66          | 1                 |                   | 1.02   |       | Adamawa (1400.2)     | Abia (2552.92)       |
| Chicken Feet                       | 810.86            |                   |                   | 3.71   | 19.82 | Bauchi (350)         | Enugu (1725.5)       |
| Chicken Wings                      | 1,061.80          |                   |                   | 1.69   |       | Adamawa (520.1)      | Edo (2340)           |
| Dried Fish Sardine                 | 1,555.22          |                   |                   | 1.48   |       | Ondo (1287.35)       | Enugu (2800)         |
| Evaporated tinned milk carna-      | ,                 | ,                 | ,                 |        |       | ,                    | 5 ,                  |
| tion 170g                          | 180.07            | 221.20            | 226.41            | 2.36   | 25.74 | Anambra (126.71)     | Ebonyi (300.45)      |
| Evaporated tinned milk(peak),      |                   |                   |                   |        |       |                      |                      |
| 170g                               | 207.68            | 258.55            | 266.77            | 3.18   | 28.45 | Gombe (202.86)       | Enugu (347.54)       |
| Frozen chicken                     | 2,025.39          | 2,415.53          | 2,453.94          | 1.59   | 21.16 | Taraba (1500)        | Enugu (3825)         |
| Gari white, sold loose             | 324.26            | 326.85            | 332.53            | 1.74   | 2.55  | Bauchi (259.4)       | Ebonyi (461.9)       |
| Gari yellow,sold loose             | 343.86            | 344.69            | 353.95            | 2.69   | 2.93  | Cross_River (256.35) | Lagos (500.54)       |
| Groundnut oil: 1 bottle, specify   |                   |                   |                   |        |       |                      |                      |
| bottle                             | 748.16            | 1,040.88          | 1,062.90          | 2.12   | 42.07 | Bauchi (550.3)       | Anambra (1734.55)    |
| Iced Sardine                       | 1,140.11          | 1,359.45          | 1,394.99          | 2.61   | 22.36 | Bauchi (1016.67)     | Edo (2359.66)        |
| Irish potato                       | 376.44            | 460.07            | 473.77            | 2.98   | 25.86 | Kwara (190.46)       | Ebonyi (1010)        |
| Mackerel : frozen                  | 1,178.96          | 1,430.90          | 1,459.82          | 2.02   | 23.82 | Taraba (1000)        | Anambra (2316.31)    |
| Maize grain white sold loose       | 264.42            | 314.75            | 324.32            | 3.04   | 22.66 | Adamawa (202.53)     | Lagos (501.74)       |
| Maize grain yellow sold loose      | 274.10            | 312.51            | 321.04            | 2.73   | 17.13 | Adamawa (207.53)     | Abia (493.89)        |
| Mudfish (aro) fresh                | 1,121.55          | 1,310.34          | 1,336.31          | 1.98   | 19.15 | Bauchi (755.4)       | Abuja (2215.75)      |
| Mudfish : dried                    | 1,804.16          | 2,049.54          | 2,086.98          | 1.83   | 15.68 | Adamawa (1333.33)    | Abia (3516.79)       |
| Onion bulb                         | 315.63            | 387.53            | 393.32            | 1.50   | 24.62 | Bauchi (142.59)      | Cross_River (884.06) |
| Palm oil: 1 bottle, specify bottle | 609.21            | 847.39            | 870.90            | 2.77   | 42.96 | Kwara (510.9)        | lmo (1185.36)        |
| Plantain(ripe)                     | 288.39            | 315.84            | 325.92            | 3.19   | 13.01 | Gombe (182.3)        | Imo (527.06)         |
| Plantain(unripe)                   | 271.88            | 340.65            | 302.93            | -11.07 | 11.42 | Gombe (190.21)       | Imo (484.24)         |
| Rice agric sold loose              | 449.42            | 507.18            | 510.02            | 0.56   | 13.48 | Adamawa (400.65)     | Akwa_Ibom (780)      |
| Rice local sold loose              | 401.82            | 447.51            | 488.68            | 9.20   | 21.62 | Jigawa (374.24)      | Rivers (613.5)       |
| Rice Medium Grained                | 447.62            | 496.98            | 511.94            | 3.01   | 14.37 | Kebbi (362.39)       | Rivers (734.63)      |
| Rice,imported high quality sold    |                   |                   |                   |        |       |                      |                      |
| loose                              | 559.33            | 619.64            | 636.20            | 2.67   | 13.74 | Bauchi (480.65)      | Rivers (840.04)      |
| Sweet potato                       | 192.90            | 234.69            | 247.91            | 5.63   | 28.52 | Adamawa (151.57)     | Akwa_Ibom (379.79)   |
| Tilapia fish (epiya) fresh         | 998.42            | 1,182.76          | 1,189.43          | 0.56   | 19.13 | Bauchi (440.24)      | Abuja (2353.85)      |
| Titus:frozen                       | 1,302.08          | 1,571.75          | 1,604.47          | 2.08   | 23.22 | Adamawa (900.5)      | Rivers (2563)        |
| Tomato                             | 414.92            | 423.48            | 438.33            | 3.51   | 5.64  | Taraba (157.88)      | Edo (779.55)         |
| Vegetable oil:1 bottle,specify     |                   |                   |                   |        |       |                      |                      |
| bottle                             | 712.95            | 996.25            | 1,018.26          | 2.21   | 42.82 | Bauchi (600)         | Abia (1400)          |
| Wheat flour: prepacked (golden     | 002.00            | 1.000.30          | 1 007 00          | 2.52   | 25.22 | Vaha (700.1)         | Abia (1204.11)       |
| penny 2kg)                         | 803.90            |                   |                   | 2.53   |       | Yobe (768.1)         | Abia (1394.11)       |
| Yam tuber                          | 294.29            | 372.23            | 384.48            | 3.29   | 30.64 | Taraba (139.64)      | Akwa_Ibom (806.71)   |