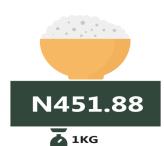

The average price of 1kg Rice (locally sold loose) on a year-on-year basis, rose by 21.62% from the value recorded in June 2021 (N401.82) to N488.68 in June 2022. On a month-on-month basis, it increased from N447.51 in May 2022 to N488.68 in June 2022 indicating 9.20% growth. In the same vein, the average price of Palm oil: (1 bottle, specify bottle) increased by 42.96% from N609.21 in June 2021 to N870.90 in June 2022. It also grew by 2.77% on a month-on-month basis.

## **APPENDIX**

| Items                              | NORTH CEN-<br>TRAL | NORTH<br>EAST | NORTH<br>WEST | SOUTH EAST | SOUTH SOUTH | SOUTH<br>WEST |
|------------------------------------|--------------------|---------------|---------------|------------|-------------|---------------|
|                                    |                    | _             |               |            |             | _             |
| Beans brown, sold loose            | 428.40             | 355.17        | 496.54        | 848.60     | 668.07      | 590.82        |
| Beef, boneless                     | 1,705.17           | 1,502.01      | 2,320.71      | 2,551.07   | 2,434.76    | 2,066.72      |
| Bread sliced 500g                  | 372.89             | 305.94        | 499.30        | 625.24     | 576.40      | 492.63        |
| Gari white, sold loose             | 317.20             | 287.09        | 332.39        | 422.25     | 336.14      | 317.65        |
| Onion bulb                         | 228.86             | 181.79        | 331.16        | 553.42     | 696.09      | 433.05        |
| Palm oil: 1 bottle, specify bottle | 635.89             | 588.05        | 996.23        | 1,102.25   | 981.14      | 978.70        |
| Rice local sold loose              | 451.88             | 404.03        | 409.45        | 461.61     | 532.53      | 511.60        |
| Tomato                             | 248.98             | 191.10        | 396.21        | 692.37     | 705.37      | 476.87        |
| Wheat flour: prepacked (golden     |                    |               |               |            |             |               |
| penny 2kg)                         | 914.45             | 815.60        | 1,108.20      | 1,337.97   | 1,218.20    | 1,142.03      |
| Yam tuber                          | 212.09             | 160.85        | 420.43        | 465.08     | 541.09      | 543.48        |