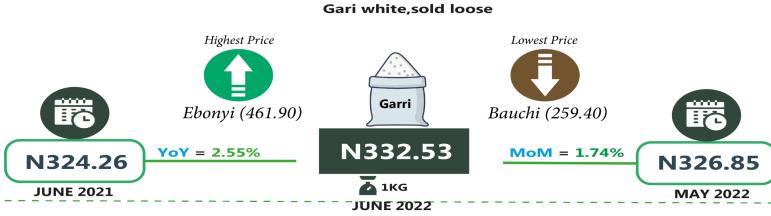

## -National

**JUNE 2021** 

**Tomato** 

| Items                              | Average of Jun-21 | Average of May-22 | Average of Jun-22 | MoM    | YoY   | Lowest               | Highest              |
|------------------------------------|-------------------|-------------------|-------------------|--------|-------|----------------------|----------------------|
| Agric eggs medium size             | 557.52            | 689.61            | 704.19            | 2.11   | 26.31 | Borno (471.54)       | Rivers (900.48)      |
| Agric eggs(medium size price of    |                   |                   |                   |        |       |                      |                      |
| one)                               | 51.22             | 65.65             | 68.56             | 4.44   | 33.86 | Plateau (55)         | Delta (80.13)        |
| Beans brown,sold loose             | 472.86            | 536.91            | 551.40            | 2.70   | 16.61 | Bauchi (294.29)      | Ebonyi (920.99)      |
| Beans:white black eye. sold        |                   |                   |                   |        |       |                      |                      |
| loose                              | 431.79            | 524.70            | 536.17            | 2.19   | 24.17 | Bauchi (295.25)      | Ebonyi (899.52)      |
| Beef Bone in                       | 1,238.98          | 1,522.75          | 1,570.79          | 3.15   | 26.78 | Taraba (1192.86)     | Abuja (1968.24)      |
| Beef, boneless                     | 1,639.96          | 2,029.59          | 2,079.93          | 2.48   | 26.83 | Bauchi (1433.33)     | Edo (2634.4)         |
| Bread sliced 500g                  | 358.49            | 456.79            | 472.47            | 3.43   | 31.80 | Plateau (280)        | Rivers (659.41)      |
| Bread unsliced 500g                | 326.73            | 421.64            | 434.50            | 3.05   | 32.98 | Akwa_Ibom (270.18)   | Abuja (700.49)       |
| Broken Rice (Ofada)                | 472.07            | 515.04            | 527.73            | 2.47   | 11.79 | Nassarawa (326.21)   | Lagos (823.25)       |
| Catfish (obokun) fresh             | 1,158.52          | 1,389.70          | 1,413.90          | 1.74   | 22.04 | Taraba (733.33)      | Imo (2516.67)        |
| Catfish :dried                     | 1,811.71          | 1                 |                   | -2.93  |       | Adamawa (1394.44)    | Ebonyi (3970.13)     |
| Catfish Smoked                     | 1,572.66          | 1                 |                   | 1.02   |       | Adamawa (1400.2)     | Abia (2552.92)       |
| Chicken Feet                       | 810.86            |                   |                   | 3.71   | 19.82 | Bauchi (350)         | Enugu (1725.5)       |
| Chicken Wings                      | 1,061.80          |                   |                   | 1.69   |       | Adamawa (520.1)      | Edo (2340)           |
| Dried Fish Sardine                 | 1,555.22          |                   |                   | 1.48   |       | Ondo (1287.35)       | Enugu (2800)         |
| Evaporated tinned milk carna-      | ,                 | ,                 | ,                 |        |       | ,                    | 5 ,                  |
| tion 170g                          | 180.07            | 221.20            | 226.41            | 2.36   | 25.74 | Anambra (126.71)     | Ebonyi (300.45)      |
| Evaporated tinned milk(peak),      |                   |                   |                   |        |       |                      |                      |
| 170g                               | 207.68            | 258.55            | 266.77            | 3.18   | 28.45 | Gombe (202.86)       | Enugu (347.54)       |
| Frozen chicken                     | 2,025.39          | 2,415.53          | 2,453.94          | 1.59   | 21.16 | Taraba (1500)        | Enugu (3825)         |
| Gari white, sold loose             | 324.26            | 326.85            | 332.53            | 1.74   | 2.55  | Bauchi (259.4)       | Ebonyi (461.9)       |
| Gari yellow,sold loose             | 343.86            | 344.69            | 353.95            | 2.69   | 2.93  | Cross_River (256.35) | Lagos (500.54)       |
| Groundnut oil: 1 bottle, specify   |                   |                   |                   |        |       |                      |                      |
| bottle                             | 748.16            | 1,040.88          | 1,062.90          | 2.12   | 42.07 | Bauchi (550.3)       | Anambra (1734.55)    |
| Iced Sardine                       | 1,140.11          | 1,359.45          | 1,394.99          | 2.61   | 22.36 | Bauchi (1016.67)     | Edo (2359.66)        |
| Irish potato                       | 376.44            | 460.07            | 473.77            | 2.98   | 25.86 | Kwara (190.46)       | Ebonyi (1010)        |
| Mackerel : frozen                  | 1,178.96          | 1,430.90          | 1,459.82          | 2.02   | 23.82 | Taraba (1000)        | Anambra (2316.31)    |
| Maize grain white sold loose       | 264.42            | 314.75            | 324.32            | 3.04   | 22.66 | Adamawa (202.53)     | Lagos (501.74)       |
| Maize grain yellow sold loose      | 274.10            | 312.51            | 321.04            | 2.73   | 17.13 | Adamawa (207.53)     | Abia (493.89)        |
| Mudfish (aro) fresh                | 1,121.55          | 1,310.34          | 1,336.31          | 1.98   | 19.15 | Bauchi (755.4)       | Abuja (2215.75)      |
| Mudfish : dried                    | 1,804.16          | 2,049.54          | 2,086.98          | 1.83   | 15.68 | Adamawa (1333.33)    | Abia (3516.79)       |
| Onion bulb                         | 315.63            | 387.53            | 393.32            | 1.50   | 24.62 | Bauchi (142.59)      | Cross_River (884.06) |
| Palm oil: 1 bottle, specify bottle | 609.21            | 847.39            | 870.90            | 2.77   | 42.96 | Kwara (510.9)        | lmo (1185.36)        |
| Plantain(ripe)                     | 288.39            | 315.84            | 325.92            | 3.19   | 13.01 | Gombe (182.3)        | Imo (527.06)         |
| Plantain(unripe)                   | 271.88            | 340.65            | 302.93            | -11.07 | 11.42 | Gombe (190.21)       | Imo (484.24)         |
| Rice agric sold loose              | 449.42            | 507.18            | 510.02            | 0.56   | 13.48 | Adamawa (400.65)     | Akwa_Ibom (780)      |
| Rice local sold loose              | 401.82            | 447.51            | 488.68            | 9.20   | 21.62 | Jigawa (374.24)      | Rivers (613.5)       |
| Rice Medium Grained                | 447.62            | 496.98            | 511.94            | 3.01   | 14.37 | Kebbi (362.39)       | Rivers (734.63)      |
| Rice,imported high quality sold    |                   |                   |                   |        |       |                      |                      |
| loose                              | 559.33            | 619.64            | 636.20            | 2.67   | 13.74 | Bauchi (480.65)      | Rivers (840.04)      |
| Sweet potato                       | 192.90            | 234.69            | 247.91            | 5.63   | 28.52 | Adamawa (151.57)     | Akwa_Ibom (379.79)   |
| Tilapia fish (epiya) fresh         | 998.42            | 1,182.76          | 1,189.43          | 0.56   | 19.13 | Bauchi (440.24)      | Abuja (2353.85)      |
| Titus:frozen                       | 1,302.08          | 1,571.75          | 1,604.47          | 2.08   | 23.22 | Adamawa (900.5)      | Rivers (2563)        |
| Tomato                             | 414.92            | 423.48            | 438.33            | 3.51   | 5.64  | Taraba (157.88)      | Edo (779.55)         |
| Vegetable oil:1 bottle,specify     |                   |                   |                   |        |       |                      |                      |
| bottle                             | 712.95            | 996.25            | 1,018.26          | 2.21   | 42.82 | Bauchi (600)         | Abia (1400)          |
| Wheat flour: prepacked (golden     | 002.00            | 1.000.30          | 1 007 00          | 2.52   | 25.22 | Vaha (700.1)         | Abia (1204.11)       |
| penny 2kg)                         | 803.90            |                   |                   | 2.53   |       | Yobe (768.1)         | Abia (1394.11)       |
| Yam tuber                          | 294.29            | 372.23            | 384.48            | 3.29   | 30.64 | Taraba (139.64)      | Akwa_Ibom (806.71)   |