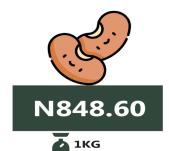

Analysis by zone showed that the South-East recorded the highest average price of Beans "brown sold loose" with N848.60, followed by the South-South with N668.07, while the North -East recorded the least with N355.17. Similarly, the South-West recorded the highest average price of Yam tuber with N543.48, followed by the South-South with N541.09, while the lowest was recorded in the North-East with N160.85. The average price of 1kg Rice (local sold loose) was higher in the South-South and the South-West with N532.52 and N511.60 respectively, while the lowest was recorded in the North-East with N404.03.

## **APPENDIX**

| Items                              | NORTH CEN-<br>TRAL | NORTH<br>EAST | NORTH<br>WEST | SOUTH EAST | SOUTH SOUTH | SOUTH<br>WEST |
|------------------------------------|--------------------|---------------|---------------|------------|-------------|---------------|
|                                    |                    | _             |               |            |             | _             |
| Beans brown, sold loose            | 428.40             | 355.17        | 496.54        | 848.60     | 668.07      | 590.82        |
| Beef, boneless                     | 1,705.17           | 1,502.01      | 2,320.71      | 2,551.07   | 2,434.76    | 2,066.72      |
| Bread sliced 500g                  | 372.89             | 305.94        | 499.30        | 625.24     | 576.40      | 492.63        |
| Gari white, sold loose             | 317.20             | 287.09        | 332.39        | 422.25     | 336.14      | 317.65        |
| Onion bulb                         | 228.86             | 181.79        | 331.16        | 553.42     | 696.09      | 433.05        |
| Palm oil: 1 bottle, specify bottle | 635.89             | 588.05        | 996.23        | 1,102.25   | 981.14      | 978.70        |
| Rice local sold loose              | 451.88             | 404.03        | 409.45        | 461.61     | 532.53      | 511.60        |
| Tomato                             | 248.98             | 191.10        | 396.21        | 692.37     | 705.37      | 476.87        |
| Wheat flour: prepacked (golden     |                    |               |               |            |             |               |
| penny 2kg)                         | 914.45             | 815.60        | 1,108.20      | 1,337.97   | 1,218.20    | 1,142.03      |
| Yam tuber                          | 212.09             | 160.85        | 420.43        | 465.08     | 541.09      | 543.48        |