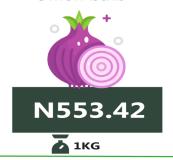

## **APPENDIX**

| Items                              | NORTH CEN-<br>TRAL | NORTH<br>EAST | NORTH<br>WEST | SOUTH EAST | SOUTH SOUTH | SOUTH<br>WEST |
|------------------------------------|--------------------|---------------|---------------|------------|-------------|---------------|
|                                    |                    | _             |               |            |             | _             |
| Beans brown, sold loose            | 428.40             | 355.17        | 496.54        | 848.60     | 668.07      | 590.82        |
| Beef, boneless                     | 1,705.17           | 1,502.01      | 2,320.71      | 2,551.07   | 2,434.76    | 2,066.72      |
| Bread sliced 500g                  | 372.89             | 305.94        | 499.30        | 625.24     | 576.40      | 492.63        |
| Gari white, sold loose             | 317.20             | 287.09        | 332.39        | 422.25     | 336.14      | 317.65        |
| Onion bulb                         | 228.86             | 181.79        | 331.16        | 553.42     | 696.09      | 433.05        |
| Palm oil: 1 bottle, specify bottle | 635.89             | 588.05        | 996.23        | 1,102.25   | 981.14      | 978.70        |
| Rice local sold loose              | 451.88             | 404.03        | 409.45        | 461.61     | 532.53      | 511.60        |
| Tomato                             | 248.98             | 191.10        | 396.21        | 692.37     | 705.37      | 476.87        |
| Wheat flour: prepacked (golden     |                    |               |               |            |             |               |
| penny 2kg)                         | 914.45             | 815.60        | 1,108.20      | 1,337.97   | 1,218.20    | 1,142.03      |
| Yam tuber                          | 212.09             | 160.85        | 420.43        | 465.08     | 541.09      | 543.48        |