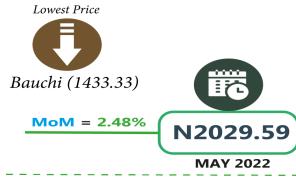

Similarly, the average price of 1kg beef (boneless) rose by 26.83% on a year-on-year basis from N1,639.96 in June 2021 to N2,079.93 in June 2022. In addition, the average price of Groundnut oil: 1 bottle, specify bottle stood at N1,062.90 in June 2022, showing an increase of 42.07% from N748.16 in June 2021. On a month-on-month basis, it rose by 2.12% from N1,040.88 in May 2022.

| Items                              | Average of Jun-21 | Average of May-22 | Average of Jun-22 | MoM    | YoY   | Lowest               | Highest              |
|------------------------------------|-------------------|-------------------|-------------------|--------|-------|----------------------|----------------------|
| Agric eggs medium size             | 557.52            | 689.61            | 704.19            | 2.11   | 26.31 | Borno (471.54)       | Rivers (900.48)      |
| Agric eggs(medium size price of    |                   |                   |                   |        |       |                      |                      |
| one)                               | 51.22             | 65.65             | 68.56             | 4.44   | 33.86 | Plateau (55)         | Delta (80.13)        |
| Beans brown,sold loose             | 472.86            | 536.91            | 551.40            | 2.70   | 16.61 | Bauchi (294.29)      | Ebonyi (920.99)      |
| Beans:white black eye. sold        |                   |                   |                   |        |       |                      |                      |
| loose                              | 431.79            | 524.70            | 536.17            | 2.19   | 24.17 | Bauchi (295.25)      | Ebonyi (899.52)      |
| Beef Bone in                       | 1,238.98          | 1,522.75          | 1,570.79          | 3.15   | 26.78 | Taraba (1192.86)     | Abuja (1968.24)      |
| Beef, boneless                     | 1,639.96          | 2,029.59          | 2,079.93          | 2.48   | 26.83 | Bauchi (1433.33)     | Edo (2634.4)         |
| Bread sliced 500g                  | 358.49            | 456.79            | 472.47            | 3.43   | 31.80 | Plateau (280)        | Rivers (659.41)      |
| Bread unsliced 500g                | 326.73            | 421.64            | 434.50            | 3.05   | 32.98 | Akwa_Ibom (270.18)   | Abuja (700.49)       |
| Broken Rice (Ofada)                | 472.07            | 515.04            | 527.73            | 2.47   | 11.79 | Nassarawa (326.21)   | Lagos (823.25)       |
| Catfish (obokun) fresh             | 1,158.52          | 1,389.70          | 1,413.90          | 1.74   | 22.04 | Taraba (733.33)      | Imo (2516.67)        |
| Catfish :dried                     | 1,811.71          | 1                 |                   | -2.93  |       | Adamawa (1394.44)    | Ebonyi (3970.13)     |
| Catfish Smoked                     | 1,572.66          | 1                 |                   | 1.02   |       | Adamawa (1400.2)     | Abia (2552.92)       |
| Chicken Feet                       | 810.86            |                   |                   | 3.71   | 19.82 | Bauchi (350)         | Enugu (1725.5)       |
| Chicken Wings                      | 1,061.80          |                   |                   | 1.69   |       | Adamawa (520.1)      | Edo (2340)           |
| Dried Fish Sardine                 | 1,555.22          |                   |                   | 1.48   |       | Ondo (1287.35)       | Enugu (2800)         |
| Evaporated tinned milk carna-      | ,                 | ,                 | ,                 |        |       | ,                    | 5 ,                  |
| tion 170g                          | 180.07            | 221.20            | 226.41            | 2.36   | 25.74 | Anambra (126.71)     | Ebonyi (300.45)      |
| Evaporated tinned milk(peak),      |                   |                   |                   |        |       |                      |                      |
| 170g                               | 207.68            | 258.55            | 266.77            | 3.18   | 28.45 | Gombe (202.86)       | Enugu (347.54)       |
| Frozen chicken                     | 2,025.39          | 2,415.53          | 2,453.94          | 1.59   | 21.16 | Taraba (1500)        | Enugu (3825)         |
| Gari white, sold loose             | 324.26            | 326.85            | 332.53            | 1.74   | 2.55  | Bauchi (259.4)       | Ebonyi (461.9)       |
| Gari yellow,sold loose             | 343.86            | 344.69            | 353.95            | 2.69   | 2.93  | Cross_River (256.35) | Lagos (500.54)       |
| Groundnut oil: 1 bottle, specify   |                   |                   |                   |        |       |                      |                      |
| bottle                             | 748.16            | 1,040.88          | 1,062.90          | 2.12   | 42.07 | Bauchi (550.3)       | Anambra (1734.55)    |
| Iced Sardine                       | 1,140.11          | 1,359.45          | 1,394.99          | 2.61   | 22.36 | Bauchi (1016.67)     | Edo (2359.66)        |
| Irish potato                       | 376.44            | 460.07            | 473.77            | 2.98   | 25.86 | Kwara (190.46)       | Ebonyi (1010)        |
| Mackerel : frozen                  | 1,178.96          | 1,430.90          | 1,459.82          | 2.02   | 23.82 | Taraba (1000)        | Anambra (2316.31)    |
| Maize grain white sold loose       | 264.42            | 314.75            | 324.32            | 3.04   | 22.66 | Adamawa (202.53)     | Lagos (501.74)       |
| Maize grain yellow sold loose      | 274.10            | 312.51            | 321.04            | 2.73   | 17.13 | Adamawa (207.53)     | Abia (493.89)        |
| Mudfish (aro) fresh                | 1,121.55          | 1,310.34          | 1,336.31          | 1.98   | 19.15 | Bauchi (755.4)       | Abuja (2215.75)      |
| Mudfish : dried                    | 1,804.16          | 2,049.54          | 2,086.98          | 1.83   | 15.68 | Adamawa (1333.33)    | Abia (3516.79)       |
| Onion bulb                         | 315.63            | 387.53            | 393.32            | 1.50   | 24.62 | Bauchi (142.59)      | Cross_River (884.06) |
| Palm oil: 1 bottle, specify bottle | 609.21            | 847.39            | 870.90            | 2.77   | 42.96 | Kwara (510.9)        | lmo (1185.36)        |
| Plantain(ripe)                     | 288.39            | 315.84            | 325.92            | 3.19   | 13.01 | Gombe (182.3)        | Imo (527.06)         |
| Plantain(unripe)                   | 271.88            | 340.65            | 302.93            | -11.07 | 11.42 | Gombe (190.21)       | Imo (484.24)         |
| Rice agric sold loose              | 449.42            | 507.18            | 510.02            | 0.56   | 13.48 | Adamawa (400.65)     | Akwa_Ibom (780)      |
| Rice local sold loose              | 401.82            | 447.51            | 488.68            | 9.20   | 21.62 | Jigawa (374.24)      | Rivers (613.5)       |
| Rice Medium Grained                | 447.62            | 496.98            | 511.94            | 3.01   | 14.37 | Kebbi (362.39)       | Rivers (734.63)      |
| Rice,imported high quality sold    |                   |                   |                   |        |       |                      |                      |
| loose                              | 559.33            | 619.64            | 636.20            | 2.67   | 13.74 | Bauchi (480.65)      | Rivers (840.04)      |
| Sweet potato                       | 192.90            | 234.69            | 247.91            | 5.63   | 28.52 | Adamawa (151.57)     | Akwa_Ibom (379.79)   |
| Tilapia fish (epiya) fresh         | 998.42            | 1,182.76          | 1,189.43          | 0.56   | 19.13 | Bauchi (440.24)      | Abuja (2353.85)      |
| Titus:frozen                       | 1,302.08          | 1,571.75          | 1,604.47          | 2.08   | 23.22 | Adamawa (900.5)      | Rivers (2563)        |
| Tomato                             | 414.92            | 423.48            | 438.33            | 3.51   | 5.64  | Taraba (157.88)      | Edo (779.55)         |
| Vegetable oil:1 bottle,specify     |                   |                   |                   |        |       |                      |                      |
| bottle                             | 712.95            | 996.25            | 1,018.26          | 2.21   | 42.82 | Bauchi (600)         | Abia (1400)          |
| Wheat flour: prepacked (golden     | 002.00            | 1.000.30          | 1 007 00          | 2.52   | 25.22 | Vaha (700.1)         | Abia (1204.11)       |
| penny 2kg)                         | 803.90            |                   |                   | 2.53   |       | Yobe (768.1)         | Abia (1394.11)       |
| Yam tuber                          | 294.29            | 372.23            | 384.48            | 3.29   | 30.64 | Taraba (139.64)      | Akwa_Ibom (806.71)   |