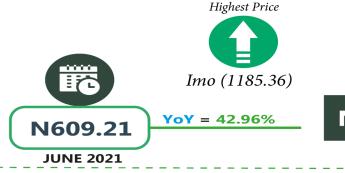

The average price of 1kg Rice (locally sold loose) on a year-on-year basis, rose by 21.62% from the value recorded in June 2021 (N401.82) to N488.68 in June 2022. On a month-on-month basis, it increased from N447.51 in May 2022 to N488.68 in June 2022 indicating 9.20% growth. In the same vein, the average price of Palm oil: (1 bottle, specify bottle) increased by 42.96% from N609.21 in June 2021 to N870.90 in June 2022. It also grew by 2.77% on a month-on-month basis.

| Items                              | Average of Jun-21 | Average of May-22 | Average of Jun-22 | MoM    | YoY   | Lowest               | Highest              |
|------------------------------------|-------------------|-------------------|-------------------|--------|-------|----------------------|----------------------|
| Agric eggs medium size             | 557.52            | 689.61            | 704.19            | 2.11   | 26.31 | Borno (471.54)       | Rivers (900.48)      |
| Agric eggs(medium size price of    |                   |                   |                   |        |       |                      |                      |
| one)                               | 51.22             | 65.65             | 68.56             | 4.44   | 33.86 | Plateau (55)         | Delta (80.13)        |
| Beans brown,sold loose             | 472.86            | 536.91            | 551.40            | 2.70   | 16.61 | Bauchi (294.29)      | Ebonyi (920.99)      |
| Beans:white black eye. sold        |                   |                   |                   |        |       |                      |                      |
| loose                              | 431.79            | 524.70            | 536.17            | 2.19   | 24.17 | Bauchi (295.25)      | Ebonyi (899.52)      |
| Beef Bone in                       | 1,238.98          | 1,522.75          | 1,570.79          | 3.15   | 26.78 | Taraba (1192.86)     | Abuja (1968.24)      |
| Beef, boneless                     | 1,639.96          | 2,029.59          | 2,079.93          | 2.48   | 26.83 | Bauchi (1433.33)     | Edo (2634.4)         |
| Bread sliced 500g                  | 358.49            | 456.79            | 472.47            | 3.43   | 31.80 | Plateau (280)        | Rivers (659.41)      |
| Bread unsliced 500g                | 326.73            | 421.64            | 434.50            | 3.05   | 32.98 | Akwa_Ibom (270.18)   | Abuja (700.49)       |
| Broken Rice (Ofada)                | 472.07            | 515.04            | 527.73            | 2.47   | 11.79 | Nassarawa (326.21)   | Lagos (823.25)       |
| Catfish (obokun) fresh             | 1,158.52          | 1,389.70          | 1,413.90          | 1.74   | 22.04 | Taraba (733.33)      | Imo (2516.67)        |
| Catfish :dried                     | 1,811.71          | 1                 |                   | -2.93  |       | Adamawa (1394.44)    | Ebonyi (3970.13)     |
| Catfish Smoked                     | 1,572.66          | 1                 |                   | 1.02   |       | Adamawa (1400.2)     | Abia (2552.92)       |
| Chicken Feet                       | 810.86            |                   |                   | 3.71   | 19.82 | Bauchi (350)         | Enugu (1725.5)       |
| Chicken Wings                      | 1,061.80          |                   |                   | 1.69   |       | Adamawa (520.1)      | Edo (2340)           |
| Dried Fish Sardine                 | 1,555.22          |                   |                   | 1.48   |       | Ondo (1287.35)       | Enugu (2800)         |
| Evaporated tinned milk carna-      | ,                 | ,                 | ,                 |        |       | ,                    | 5 ,                  |
| tion 170g                          | 180.07            | 221.20            | 226.41            | 2.36   | 25.74 | Anambra (126.71)     | Ebonyi (300.45)      |
| Evaporated tinned milk(peak),      |                   |                   |                   |        |       |                      |                      |
| 170g                               | 207.68            | 258.55            | 266.77            | 3.18   | 28.45 | Gombe (202.86)       | Enugu (347.54)       |
| Frozen chicken                     | 2,025.39          | 2,415.53          | 2,453.94          | 1.59   | 21.16 | Taraba (1500)        | Enugu (3825)         |
| Gari white, sold loose             | 324.26            | 326.85            | 332.53            | 1.74   | 2.55  | Bauchi (259.4)       | Ebonyi (461.9)       |
| Gari yellow,sold loose             | 343.86            | 344.69            | 353.95            | 2.69   | 2.93  | Cross_River (256.35) | Lagos (500.54)       |
| Groundnut oil: 1 bottle, specify   |                   |                   |                   |        |       |                      |                      |
| bottle                             | 748.16            | 1,040.88          | 1,062.90          | 2.12   | 42.07 | Bauchi (550.3)       | Anambra (1734.55)    |
| Iced Sardine                       | 1,140.11          | 1,359.45          | 1,394.99          | 2.61   | 22.36 | Bauchi (1016.67)     | Edo (2359.66)        |
| Irish potato                       | 376.44            | 460.07            | 473.77            | 2.98   | 25.86 | Kwara (190.46)       | Ebonyi (1010)        |
| Mackerel : frozen                  | 1,178.96          | 1,430.90          | 1,459.82          | 2.02   | 23.82 | Taraba (1000)        | Anambra (2316.31)    |
| Maize grain white sold loose       | 264.42            | 314.75            | 324.32            | 3.04   | 22.66 | Adamawa (202.53)     | Lagos (501.74)       |
| Maize grain yellow sold loose      | 274.10            | 312.51            | 321.04            | 2.73   | 17.13 | Adamawa (207.53)     | Abia (493.89)        |
| Mudfish (aro) fresh                | 1,121.55          | 1,310.34          | 1,336.31          | 1.98   | 19.15 | Bauchi (755.4)       | Abuja (2215.75)      |
| Mudfish : dried                    | 1,804.16          | 2,049.54          | 2,086.98          | 1.83   | 15.68 | Adamawa (1333.33)    | Abia (3516.79)       |
| Onion bulb                         | 315.63            | 387.53            | 393.32            | 1.50   | 24.62 | Bauchi (142.59)      | Cross_River (884.06) |
| Palm oil: 1 bottle, specify bottle | 609.21            | 847.39            | 870.90            | 2.77   | 42.96 | Kwara (510.9)        | lmo (1185.36)        |
| Plantain(ripe)                     | 288.39            | 315.84            | 325.92            | 3.19   | 13.01 | Gombe (182.3)        | Imo (527.06)         |
| Plantain(unripe)                   | 271.88            | 340.65            | 302.93            | -11.07 | 11.42 | Gombe (190.21)       | Imo (484.24)         |
| Rice agric sold loose              | 449.42            | 507.18            | 510.02            | 0.56   | 13.48 | Adamawa (400.65)     | Akwa_Ibom (780)      |
| Rice local sold loose              | 401.82            | 447.51            | 488.68            | 9.20   | 21.62 | Jigawa (374.24)      | Rivers (613.5)       |
| Rice Medium Grained                | 447.62            | 496.98            | 511.94            | 3.01   | 14.37 | Kebbi (362.39)       | Rivers (734.63)      |
| Rice,imported high quality sold    |                   |                   |                   |        |       |                      |                      |
| loose                              | 559.33            | 619.64            | 636.20            | 2.67   | 13.74 | Bauchi (480.65)      | Rivers (840.04)      |
| Sweet potato                       | 192.90            | 234.69            | 247.91            | 5.63   | 28.52 | Adamawa (151.57)     | Akwa_Ibom (379.79)   |
| Tilapia fish (epiya) fresh         | 998.42            | 1,182.76          | 1,189.43          | 0.56   | 19.13 | Bauchi (440.24)      | Abuja (2353.85)      |
| Titus:frozen                       | 1,302.08          | 1,571.75          | 1,604.47          | 2.08   | 23.22 | Adamawa (900.5)      | Rivers (2563)        |
| Tomato                             | 414.92            | 423.48            | 438.33            | 3.51   | 5.64  | Taraba (157.88)      | Edo (779.55)         |
| Vegetable oil:1 bottle,specify     |                   |                   |                   |        |       |                      |                      |
| bottle                             | 712.95            | 996.25            | 1,018.26          | 2.21   | 42.82 | Bauchi (600)         | Abia (1400)          |
| Wheat flour: prepacked (golden     | 002.00            | 1.000.30          | 1 007 00          | 2.52   | 25.22 | Vaha (700.1)         | Abia (1204.11)       |
| penny 2kg)                         | 803.90            |                   |                   | 2.53   |       | Yobe (768.1)         | Abia (1394.11)       |
| Yam tuber                          | 294.29            | 372.23            | 384.48            | 3.29   | 30.64 | Taraba (139.64)      | Akwa_Ibom (806.71)   |