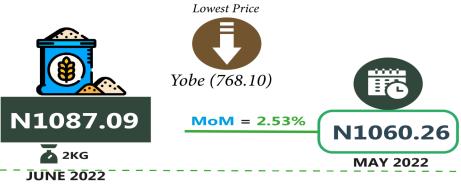

| Items                              | Average of Jun-21 | Average of May-22 | Average of Jun-22 | MoM    | YoY   | Lowest               | Highest              |
|------------------------------------|-------------------|-------------------|-------------------|--------|-------|----------------------|----------------------|
| Agric eggs medium size             | 557.52            | 689.61            | 704.19            | 2.11   | 26.31 | Borno (471.54)       | Rivers (900.48)      |
| Agric eggs(medium size price of    |                   |                   |                   |        |       |                      |                      |
| one)                               | 51.22             | 65.65             | 68.56             | 4.44   | 33.86 | Plateau (55)         | Delta (80.13)        |
| Beans brown,sold loose             | 472.86            | 536.91            | 551.40            | 2.70   | 16.61 | Bauchi (294.29)      | Ebonyi (920.99)      |
| Beans:white black eye. sold        |                   |                   |                   |        |       |                      |                      |
| loose                              | 431.79            | 524.70            | 536.17            | 2.19   | 24.17 | Bauchi (295.25)      | Ebonyi (899.52)      |
| Beef Bone in                       | 1,238.98          | 1,522.75          | 1,570.79          | 3.15   | 26.78 | Taraba (1192.86)     | Abuja (1968.24)      |
| Beef, boneless                     | 1,639.96          | 2,029.59          | 2,079.93          | 2.48   | 26.83 | Bauchi (1433.33)     | Edo (2634.4)         |
| Bread sliced 500g                  | 358.49            | 456.79            | 472.47            | 3.43   | 31.80 | Plateau (280)        | Rivers (659.41)      |
| Bread unsliced 500g                | 326.73            | 421.64            | 434.50            | 3.05   | 32.98 | Akwa_Ibom (270.18)   | Abuja (700.49)       |
| Broken Rice (Ofada)                | 472.07            | 515.04            | 527.73            | 2.47   | 11.79 | Nassarawa (326.21)   | Lagos (823.25)       |
| Catfish (obokun) fresh             | 1,158.52          | 1,389.70          | 1,413.90          | 1.74   | 22.04 | Taraba (733.33)      | Imo (2516.67)        |
| Catfish :dried                     | 1,811.71          | 1                 |                   | -2.93  |       | Adamawa (1394.44)    | Ebonyi (3970.13)     |
| Catfish Smoked                     | 1,572.66          | 1                 |                   | 1.02   |       | Adamawa (1400.2)     | Abia (2552.92)       |
| Chicken Feet                       | 810.86            |                   |                   | 3.71   | 19.82 | Bauchi (350)         | Enugu (1725.5)       |
| Chicken Wings                      | 1,061.80          |                   |                   | 1.69   |       | Adamawa (520.1)      | Edo (2340)           |
| Dried Fish Sardine                 | 1,555.22          |                   |                   | 1.48   |       | Ondo (1287.35)       | Enugu (2800)         |
| Evaporated tinned milk carna-      | ,                 | ,                 | ,                 |        |       | ,                    | 5 ,                  |
| tion 170g                          | 180.07            | 221.20            | 226.41            | 2.36   | 25.74 | Anambra (126.71)     | Ebonyi (300.45)      |
| Evaporated tinned milk(peak),      |                   |                   |                   |        |       |                      |                      |
| 170g                               | 207.68            | 258.55            | 266.77            | 3.18   | 28.45 | Gombe (202.86)       | Enugu (347.54)       |
| Frozen chicken                     | 2,025.39          | 2,415.53          | 2,453.94          | 1.59   | 21.16 | Taraba (1500)        | Enugu (3825)         |
| Gari white, sold loose             | 324.26            | 326.85            | 332.53            | 1.74   | 2.55  | Bauchi (259.4)       | Ebonyi (461.9)       |
| Gari yellow,sold loose             | 343.86            | 344.69            | 353.95            | 2.69   | 2.93  | Cross_River (256.35) | Lagos (500.54)       |
| Groundnut oil: 1 bottle, specify   |                   |                   |                   |        |       |                      |                      |
| bottle                             | 748.16            | 1,040.88          | 1,062.90          | 2.12   | 42.07 | Bauchi (550.3)       | Anambra (1734.55)    |
| Iced Sardine                       | 1,140.11          | 1,359.45          | 1,394.99          | 2.61   | 22.36 | Bauchi (1016.67)     | Edo (2359.66)        |
| Irish potato                       | 376.44            | 460.07            | 473.77            | 2.98   | 25.86 | Kwara (190.46)       | Ebonyi (1010)        |
| Mackerel : frozen                  | 1,178.96          | 1,430.90          | 1,459.82          | 2.02   | 23.82 | Taraba (1000)        | Anambra (2316.31)    |
| Maize grain white sold loose       | 264.42            | 314.75            | 324.32            | 3.04   | 22.66 | Adamawa (202.53)     | Lagos (501.74)       |
| Maize grain yellow sold loose      | 274.10            | 312.51            | 321.04            | 2.73   | 17.13 | Adamawa (207.53)     | Abia (493.89)        |
| Mudfish (aro) fresh                | 1,121.55          | 1,310.34          | 1,336.31          | 1.98   | 19.15 | Bauchi (755.4)       | Abuja (2215.75)      |
| Mudfish : dried                    | 1,804.16          | 2,049.54          | 2,086.98          | 1.83   | 15.68 | Adamawa (1333.33)    | Abia (3516.79)       |
| Onion bulb                         | 315.63            | 387.53            | 393.32            | 1.50   | 24.62 | Bauchi (142.59)      | Cross_River (884.06) |
| Palm oil: 1 bottle, specify bottle | 609.21            | 847.39            | 870.90            | 2.77   | 42.96 | Kwara (510.9)        | lmo (1185.36)        |
| Plantain(ripe)                     | 288.39            | 315.84            | 325.92            | 3.19   | 13.01 | Gombe (182.3)        | Imo (527.06)         |
| Plantain(unripe)                   | 271.88            | 340.65            | 302.93            | -11.07 | 11.42 | Gombe (190.21)       | Imo (484.24)         |
| Rice agric sold loose              | 449.42            | 507.18            | 510.02            | 0.56   | 13.48 | Adamawa (400.65)     | Akwa_Ibom (780)      |
| Rice local sold loose              | 401.82            | 447.51            | 488.68            | 9.20   | 21.62 | Jigawa (374.24)      | Rivers (613.5)       |
| Rice Medium Grained                | 447.62            | 496.98            | 511.94            | 3.01   | 14.37 | Kebbi (362.39)       | Rivers (734.63)      |
| Rice,imported high quality sold    |                   |                   |                   |        |       |                      |                      |
| loose                              | 559.33            | 619.64            | 636.20            | 2.67   | 13.74 | Bauchi (480.65)      | Rivers (840.04)      |
| Sweet potato                       | 192.90            | 234.69            | 247.91            | 5.63   | 28.52 | Adamawa (151.57)     | Akwa_Ibom (379.79)   |
| Tilapia fish (epiya) fresh         | 998.42            | 1,182.76          | 1,189.43          | 0.56   | 19.13 | Bauchi (440.24)      | Abuja (2353.85)      |
| Titus:frozen                       | 1,302.08          | 1,571.75          | 1,604.47          | 2.08   | 23.22 | Adamawa (900.5)      | Rivers (2563)        |
| Tomato                             | 414.92            | 423.48            | 438.33            | 3.51   | 5.64  | Taraba (157.88)      | Edo (779.55)         |
| Vegetable oil:1 bottle,specify     |                   |                   |                   |        |       |                      |                      |
| bottle                             | 712.95            | 996.25            | 1,018.26          | 2.21   | 42.82 | Bauchi (600)         | Abia (1400)          |
| Wheat flour: prepacked (golden     | 002.00            | 1.000.30          | 1 007 00          | 2.52   | 25.22 | Vaha (700.1)         | Abia (1204.11)       |
| penny 2kg)                         | 803.90            |                   |                   | 2.53   |       | Yobe (768.1)         | Abia (1394.11)       |
| Yam tuber                          | 294.29            | 372.23            | 384.48            | 3.29   | 30.64 | Taraba (139.64)      | Akwa_Ibom (806.71)   |