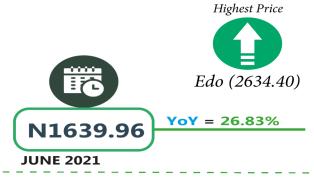

Similarly, the average price of 1kg beef (boneless) rose by 26.83% on a year-on-year basis from N1,639.96 in June 2021 to N2,079.93 in June 2022. In addition, the average price of Groundnut oil: 1 bottle, specify bottle stood at N1,062.90 in June 2022, showing an increase of 42.07% from N748.16 in June 2021. On a month-on-month basis, it rose by 2.12% from N1,040.88 in May 2022.

| Items                              | Average of Jun-21 | Average of May-22 | Average of Jun-22 | MoM    | YoY   | Lowest               | Highest              |
|------------------------------------|-------------------|-------------------|-------------------|--------|-------|----------------------|----------------------|
| Agric eggs medium size             | 557.52            | 689.61            | 704.19            | 2.11   | 26.31 | Borno (471.54)       | Rivers (900.48)      |
| Agric eggs(medium size price of    |                   |                   |                   |        |       |                      |                      |
| one)                               | 51.22             | 65.65             | 68.56             | 4.44   | 33.86 | Plateau (55)         | Delta (80.13)        |
| Beans brown,sold loose             | 472.86            | 536.91            | 551.40            | 2.70   | 16.61 | Bauchi (294.29)      | Ebonyi (920.99)      |
| Beans:white black eye. sold        |                   |                   |                   |        |       |                      |                      |
| loose                              | 431.79            | 524.70            | 536.17            | 2.19   | 24.17 | Bauchi (295.25)      | Ebonyi (899.52)      |
| Beef Bone in                       | 1,238.98          | 1,522.75          | 1,570.79          | 3.15   | 26.78 | Taraba (1192.86)     | Abuja (1968.24)      |
| Beef, boneless                     | 1,639.96          | 2,029.59          | 2,079.93          | 2.48   | 26.83 | Bauchi (1433.33)     | Edo (2634.4)         |
| Bread sliced 500g                  | 358.49            | 456.79            | 472.47            | 3.43   | 31.80 | Plateau (280)        | Rivers (659.41)      |
| Bread unsliced 500g                | 326.73            | 421.64            | 434.50            | 3.05   | 32.98 | Akwa_Ibom (270.18)   | Abuja (700.49)       |
| Broken Rice (Ofada)                | 472.07            | 515.04            | 527.73            | 2.47   | 11.79 | Nassarawa (326.21)   | Lagos (823.25)       |
| Catfish (obokun) fresh             | 1,158.52          | 1,389.70          | 1,413.90          | 1.74   | 22.04 | Taraba (733.33)      | Imo (2516.67)        |
| Catfish :dried                     | 1,811.71          | 1                 |                   | -2.93  |       | Adamawa (1394.44)    | Ebonyi (3970.13)     |
| Catfish Smoked                     | 1,572.66          | 1                 |                   | 1.02   |       | Adamawa (1400.2)     | Abia (2552.92)       |
| Chicken Feet                       | 810.86            |                   |                   | 3.71   | 19.82 | Bauchi (350)         | Enugu (1725.5)       |
| Chicken Wings                      | 1,061.80          |                   |                   | 1.69   |       | Adamawa (520.1)      | Edo (2340)           |
| Dried Fish Sardine                 | 1,555.22          |                   |                   | 1.48   |       | Ondo (1287.35)       | Enugu (2800)         |
| Evaporated tinned milk carna-      | ,                 | ,                 | ,                 |        |       | ,                    | 5 ,                  |
| tion 170g                          | 180.07            | 221.20            | 226.41            | 2.36   | 25.74 | Anambra (126.71)     | Ebonyi (300.45)      |
| Evaporated tinned milk(peak),      |                   |                   |                   |        |       |                      |                      |
| 170g                               | 207.68            | 258.55            | 266.77            | 3.18   | 28.45 | Gombe (202.86)       | Enugu (347.54)       |
| Frozen chicken                     | 2,025.39          | 2,415.53          | 2,453.94          | 1.59   | 21.16 | Taraba (1500)        | Enugu (3825)         |
| Gari white, sold loose             | 324.26            | 326.85            | 332.53            | 1.74   | 2.55  | Bauchi (259.4)       | Ebonyi (461.9)       |
| Gari yellow,sold loose             | 343.86            | 344.69            | 353.95            | 2.69   | 2.93  | Cross_River (256.35) | Lagos (500.54)       |
| Groundnut oil: 1 bottle, specify   |                   |                   |                   |        |       |                      |                      |
| bottle                             | 748.16            | 1,040.88          | 1,062.90          | 2.12   | 42.07 | Bauchi (550.3)       | Anambra (1734.55)    |
| Iced Sardine                       | 1,140.11          | 1,359.45          | 1,394.99          | 2.61   | 22.36 | Bauchi (1016.67)     | Edo (2359.66)        |
| Irish potato                       | 376.44            | 460.07            | 473.77            | 2.98   | 25.86 | Kwara (190.46)       | Ebonyi (1010)        |
| Mackerel : frozen                  | 1,178.96          | 1,430.90          | 1,459.82          | 2.02   | 23.82 | Taraba (1000)        | Anambra (2316.31)    |
| Maize grain white sold loose       | 264.42            | 314.75            | 324.32            | 3.04   | 22.66 | Adamawa (202.53)     | Lagos (501.74)       |
| Maize grain yellow sold loose      | 274.10            | 312.51            | 321.04            | 2.73   | 17.13 | Adamawa (207.53)     | Abia (493.89)        |
| Mudfish (aro) fresh                | 1,121.55          | 1,310.34          | 1,336.31          | 1.98   | 19.15 | Bauchi (755.4)       | Abuja (2215.75)      |
| Mudfish : dried                    | 1,804.16          | 2,049.54          | 2,086.98          | 1.83   | 15.68 | Adamawa (1333.33)    | Abia (3516.79)       |
| Onion bulb                         | 315.63            | 387.53            | 393.32            | 1.50   | 24.62 | Bauchi (142.59)      | Cross_River (884.06) |
| Palm oil: 1 bottle, specify bottle | 609.21            | 847.39            | 870.90            | 2.77   | 42.96 | Kwara (510.9)        | lmo (1185.36)        |
| Plantain(ripe)                     | 288.39            | 315.84            | 325.92            | 3.19   | 13.01 | Gombe (182.3)        | Imo (527.06)         |
| Plantain(unripe)                   | 271.88            | 340.65            | 302.93            | -11.07 | 11.42 | Gombe (190.21)       | Imo (484.24)         |
| Rice agric sold loose              | 449.42            | 507.18            | 510.02            | 0.56   | 13.48 | Adamawa (400.65)     | Akwa_Ibom (780)      |
| Rice local sold loose              | 401.82            | 447.51            | 488.68            | 9.20   | 21.62 | Jigawa (374.24)      | Rivers (613.5)       |
| Rice Medium Grained                | 447.62            | 496.98            | 511.94            | 3.01   | 14.37 | Kebbi (362.39)       | Rivers (734.63)      |
| Rice,imported high quality sold    |                   |                   |                   |        |       |                      |                      |
| loose                              | 559.33            | 619.64            | 636.20            | 2.67   | 13.74 | Bauchi (480.65)      | Rivers (840.04)      |
| Sweet potato                       | 192.90            | 234.69            | 247.91            | 5.63   | 28.52 | Adamawa (151.57)     | Akwa_Ibom (379.79)   |
| Tilapia fish (epiya) fresh         | 998.42            | 1,182.76          | 1,189.43          | 0.56   | 19.13 | Bauchi (440.24)      | Abuja (2353.85)      |
| Titus:frozen                       | 1,302.08          | 1,571.75          | 1,604.47          | 2.08   | 23.22 | Adamawa (900.5)      | Rivers (2563)        |
| Tomato                             | 414.92            | 423.48            | 438.33            | 3.51   | 5.64  | Taraba (157.88)      | Edo (779.55)         |
| Vegetable oil:1 bottle,specify     |                   |                   |                   |        |       |                      |                      |
| bottle                             | 712.95            | 996.25            | 1,018.26          | 2.21   | 42.82 | Bauchi (600)         | Abia (1400)          |
| Wheat flour: prepacked (golden     | 002.00            | 1.000.30          | 1 007 00          | 2.52   | 25.22 | Vaha (700.1)         | Abia (1204.11)       |
| penny 2kg)                         | 803.90            |                   |                   | 2.53   |       | Yobe (768.1)         | Abia (1394.11)       |
| Yam tuber                          | 294.29            | 372.23            | 384.48            | 3.29   | 30.64 | Taraba (139.64)      | Akwa_Ibom (806.71)   |