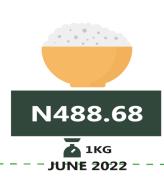

The average price of 1kg Rice (locally sold loose) on a year-on-year basis, rose by 21.62% from the value recorded in June 2021 (N401.82) to N488.68 in June 2022. On a month-on-month basis, it increased from N447.51 in May 2022 to N488.68 in June 2022 indicating 9.20% growth. In the same vein, the average price of Palm oil: (1 bottle, specify bottle) increased by 42.96% from N609.21 in June 2021 to N870.90 in June 2022. It also grew by 2.77% on a month-on-month basis.

#### **Rice local sold loose**