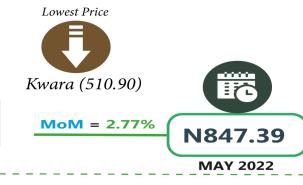

The average price of 1kg Rice (locally sold loose) on a year-on-year basis, rose by 21.62% from the value recorded in June 2021 (N401.82) to N488.68 in June 2022. On a month-on-month basis, it increased from N447.51 in May 2022 to N488.68 in June 2022 indicating 9.20% growth. In the same vein, the average price of Palm oil: (1 bottle, specify bottle) increased by 42.96% from N609.21 in June 2021 to N870.90 in June 2022. It also grew by 2.77% on a month-on-month basis.

| Items                              | Average of Jun-21 | Average of May-22 | Average of Jun-22 | MoM    | YoY   | Lowest               | Highest              |
|------------------------------------|-------------------|-------------------|-------------------|--------|-------|----------------------|----------------------|
| Agric eggs medium size             | 557.52            | 689.61            | 704.19            | 2.11   | 26.31 | Borno (471.54)       | Rivers (900.48)      |
| Agric eggs(medium size price of    |                   |                   |                   |        |       |                      |                      |
| one)                               | 51.22             | 65.65             | 68.56             | 4.44   | 33.86 | Plateau (55)         | Delta (80.13)        |
| Beans brown,sold loose             | 472.86            | 536.91            | 551.40            | 2.70   | 16.61 | Bauchi (294.29)      | Ebonyi (920.99)      |
| Beans:white black eye. sold        |                   |                   |                   |        |       |                      |                      |
| loose                              | 431.79            | 524.70            | 536.17            | 2.19   | 24.17 | Bauchi (295.25)      | Ebonyi (899.52)      |
| Beef Bone in                       | 1,238.98          | 1,522.75          | 1,570.79          | 3.15   | 26.78 | Taraba (1192.86)     | Abuja (1968.24)      |
| Beef, boneless                     | 1,639.96          | 2,029.59          | 2,079.93          | 2.48   | 26.83 | Bauchi (1433.33)     | Edo (2634.4)         |
| Bread sliced 500g                  | 358.49            | 456.79            | 472.47            | 3.43   | 31.80 | Plateau (280)        | Rivers (659.41)      |
| Bread unsliced 500g                | 326.73            | 421.64            | 434.50            | 3.05   | 32.98 | Akwa_Ibom (270.18)   | Abuja (700.49)       |
| Broken Rice (Ofada)                | 472.07            | 515.04            | 527.73            | 2.47   | 11.79 | Nassarawa (326.21)   | Lagos (823.25)       |
| Catfish (obokun) fresh             | 1,158.52          | 1,389.70          | 1,413.90          | 1.74   | 22.04 | Taraba (733.33)      | Imo (2516.67)        |
| Catfish :dried                     | 1,811.71          | 1                 |                   | -2.93  |       | Adamawa (1394.44)    | Ebonyi (3970.13)     |
| Catfish Smoked                     | 1,572.66          | 1                 |                   | 1.02   |       | Adamawa (1400.2)     | Abia (2552.92)       |
| Chicken Feet                       | 810.86            |                   |                   | 3.71   | 19.82 | Bauchi (350)         | Enugu (1725.5)       |
| Chicken Wings                      | 1,061.80          |                   |                   | 1.69   |       | Adamawa (520.1)      | Edo (2340)           |
| Dried Fish Sardine                 | 1,555.22          |                   |                   | 1.48   |       | Ondo (1287.35)       | Enugu (2800)         |
| Evaporated tinned milk carna-      | ,                 | ,                 | ,                 |        |       | ,                    | 5 ,                  |
| tion 170g                          | 180.07            | 221.20            | 226.41            | 2.36   | 25.74 | Anambra (126.71)     | Ebonyi (300.45)      |
| Evaporated tinned milk(peak),      |                   |                   |                   |        |       |                      |                      |
| 170g                               | 207.68            | 258.55            | 266.77            | 3.18   | 28.45 | Gombe (202.86)       | Enugu (347.54)       |
| Frozen chicken                     | 2,025.39          | 2,415.53          | 2,453.94          | 1.59   | 21.16 | Taraba (1500)        | Enugu (3825)         |
| Gari white, sold loose             | 324.26            | 326.85            | 332.53            | 1.74   | 2.55  | Bauchi (259.4)       | Ebonyi (461.9)       |
| Gari yellow,sold loose             | 343.86            | 344.69            | 353.95            | 2.69   | 2.93  | Cross_River (256.35) | Lagos (500.54)       |
| Groundnut oil: 1 bottle, specify   |                   |                   |                   |        |       |                      |                      |
| bottle                             | 748.16            | 1,040.88          | 1,062.90          | 2.12   | 42.07 | Bauchi (550.3)       | Anambra (1734.55)    |
| Iced Sardine                       | 1,140.11          | 1,359.45          | 1,394.99          | 2.61   | 22.36 | Bauchi (1016.67)     | Edo (2359.66)        |
| Irish potato                       | 376.44            | 460.07            | 473.77            | 2.98   | 25.86 | Kwara (190.46)       | Ebonyi (1010)        |
| Mackerel : frozen                  | 1,178.96          | 1,430.90          | 1,459.82          | 2.02   | 23.82 | Taraba (1000)        | Anambra (2316.31)    |
| Maize grain white sold loose       | 264.42            | 314.75            | 324.32            | 3.04   | 22.66 | Adamawa (202.53)     | Lagos (501.74)       |
| Maize grain yellow sold loose      | 274.10            | 312.51            | 321.04            | 2.73   | 17.13 | Adamawa (207.53)     | Abia (493.89)        |
| Mudfish (aro) fresh                | 1,121.55          | 1,310.34          | 1,336.31          | 1.98   | 19.15 | Bauchi (755.4)       | Abuja (2215.75)      |
| Mudfish : dried                    | 1,804.16          | 2,049.54          | 2,086.98          | 1.83   | 15.68 | Adamawa (1333.33)    | Abia (3516.79)       |
| Onion bulb                         | 315.63            | 387.53            | 393.32            | 1.50   | 24.62 | Bauchi (142.59)      | Cross_River (884.06) |
| Palm oil: 1 bottle, specify bottle | 609.21            | 847.39            | 870.90            | 2.77   | 42.96 | Kwara (510.9)        | lmo (1185.36)        |
| Plantain(ripe)                     | 288.39            | 315.84            | 325.92            | 3.19   | 13.01 | Gombe (182.3)        | Imo (527.06)         |
| Plantain(unripe)                   | 271.88            | 340.65            | 302.93            | -11.07 | 11.42 | Gombe (190.21)       | Imo (484.24)         |
| Rice agric sold loose              | 449.42            | 507.18            | 510.02            | 0.56   | 13.48 | Adamawa (400.65)     | Akwa_Ibom (780)      |
| Rice local sold loose              | 401.82            | 447.51            | 488.68            | 9.20   | 21.62 | Jigawa (374.24)      | Rivers (613.5)       |
| Rice Medium Grained                | 447.62            | 496.98            | 511.94            | 3.01   | 14.37 | Kebbi (362.39)       | Rivers (734.63)      |
| Rice,imported high quality sold    |                   |                   |                   |        |       |                      |                      |
| loose                              | 559.33            | 619.64            | 636.20            | 2.67   | 13.74 | Bauchi (480.65)      | Rivers (840.04)      |
| Sweet potato                       | 192.90            | 234.69            | 247.91            | 5.63   | 28.52 | Adamawa (151.57)     | Akwa_Ibom (379.79)   |
| Tilapia fish (epiya) fresh         | 998.42            | 1,182.76          | 1,189.43          | 0.56   | 19.13 | Bauchi (440.24)      | Abuja (2353.85)      |
| Titus:frozen                       | 1,302.08          | 1,571.75          | 1,604.47          | 2.08   | 23.22 | Adamawa (900.5)      | Rivers (2563)        |
| Tomato                             | 414.92            | 423.48            | 438.33            | 3.51   | 5.64  | Taraba (157.88)      | Edo (779.55)         |
| Vegetable oil:1 bottle,specify     |                   |                   |                   |        |       |                      |                      |
| bottle                             | 712.95            | 996.25            | 1,018.26          | 2.21   | 42.82 | Bauchi (600)         | Abia (1400)          |
| Wheat flour: prepacked (golden     | 002.00            | 1.000.30          | 1 007 00          | 2.52   | 25.22 | Vaha (700.1)         | Abia (1204.11)       |
| penny 2kg)                         | 803.90            |                   |                   | 2.53   |       | Yobe (768.1)         | Abia (1394.11)       |
| Yam tuber                          | 294.29            | 372.23            | 384.48            | 3.29   | 30.64 | Taraba (139.64)      | Akwa_Ibom (806.71)   |