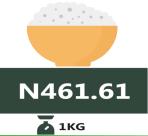

#### **Rice local sold loose**

## **APPENDIX**

| Items                              | NORTH CEN-<br>TRAL | NORTH<br>EAST | NORTH<br>WEST | SOUTH EAST | SOUTH SOUTH | SOUTH<br>WEST |
|------------------------------------|--------------------|---------------|---------------|------------|-------------|---------------|
|                                    |                    | _             |               |            |             | _             |
| Beans brown, sold loose            | 428.40             | 355.17        | 496.54        | 848.60     | 668.07      | 590.82        |
| Beef, boneless                     | 1,705.17           | 1,502.01      | 2,320.71      | 2,551.07   | 2,434.76    | 2,066.72      |
| Bread sliced 500g                  | 372.89             | 305.94        | 499.30        | 625.24     | 576.40      | 492.63        |
| Gari white, sold loose             | 317.20             | 287.09        | 332.39        | 422.25     | 336.14      | 317.65        |
| Onion bulb                         | 228.86             | 181.79        | 331.16        | 553.42     | 696.09      | 433.05        |
| Palm oil: 1 bottle, specify bottle | 635.89             | 588.05        | 996.23        | 1,102.25   | 981.14      | 978.70        |
| Rice local sold loose              | 451.88             | 404.03        | 409.45        | 461.61     | 532.53      | 511.60        |
| Tomato                             | 248.98             | 191.10        | 396.21        | 692.37     | 705.37      | 476.87        |
| Wheat flour: prepacked (golden     |                    |               |               |            |             |               |
| penny 2kg)                         | 914.45             | 815.60        | 1,108.20      | 1,337.97   | 1,218.20    | 1,142.03      |
| Yam tuber                          | 212.09             | 160.85        | 420.43        | 465.08     | 541.09      | 543.48        |