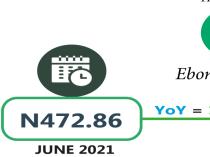

The average price of 1kg Rice (locally sold loose) on a year-on-year basis, rose by 21.62% from the value recorded in June 2021 (N401.82) to N488.68 in June 2022. On a month-on-month basis, it increased from N447.51 in May 2022 to N488.68 in June 2022 indicating 9.20% growth. In the same vein, the average price of Palm oil: (1 bottle, specify bottle) increased by 42.96% from N609.21 in June 2021 to N870.90 in June 2022. It also grew by 2.77% on a month-on-month basis.

| Items                              | Average of Jun-21 | Average of May-22 | Average of Jun-22 | MoM    | YoY   | Lowest               | Highest              |
|------------------------------------|-------------------|-------------------|-------------------|--------|-------|----------------------|----------------------|
| Agric eggs medium size             | 557.52            | 689.61            | 704.19            | 2.11   | 26.31 | Borno (471.54)       | Rivers (900.48)      |
| Agric eggs(medium size price of    |                   |                   |                   |        |       |                      |                      |
| one)                               | 51.22             | 65.65             | 68.56             | 4.44   | 33.86 | Plateau (55)         | Delta (80.13)        |
| Beans brown,sold loose             | 472.86            | 536.91            | 551.40            | 2.70   | 16.61 | Bauchi (294.29)      | Ebonyi (920.99)      |
| Beans:white black eye. sold        |                   |                   |                   |        |       |                      |                      |
| loose                              | 431.79            | 524.70            | 536.17            | 2.19   | 24.17 | Bauchi (295.25)      | Ebonyi (899.52)      |
| Beef Bone in                       | 1,238.98          | 1,522.75          | 1,570.79          | 3.15   | 26.78 | Taraba (1192.86)     | Abuja (1968.24)      |
| Beef, boneless                     | 1,639.96          | 2,029.59          | 2,079.93          | 2.48   | 26.83 | Bauchi (1433.33)     | Edo (2634.4)         |
| Bread sliced 500g                  | 358.49            | 456.79            | 472.47            | 3.43   | 31.80 | Plateau (280)        | Rivers (659.41)      |
| Bread unsliced 500g                | 326.73            | 421.64            | 434.50            | 3.05   | 32.98 | Akwa_Ibom (270.18)   | Abuja (700.49)       |
| Broken Rice (Ofada)                | 472.07            | 515.04            | 527.73            | 2.47   | 11.79 | Nassarawa (326.21)   | Lagos (823.25)       |
| Catfish (obokun) fresh             | 1,158.52          | 1,389.70          | 1,413.90          | 1.74   | 22.04 | Taraba (733.33)      | Imo (2516.67)        |
| Catfish :dried                     | 1,811.71          | 1                 |                   | -2.93  |       | Adamawa (1394.44)    | Ebonyi (3970.13)     |
| Catfish Smoked                     | 1,572.66          | 1                 |                   | 1.02   |       | Adamawa (1400.2)     | Abia (2552.92)       |
| Chicken Feet                       | 810.86            |                   |                   | 3.71   | 19.82 | Bauchi (350)         | Enugu (1725.5)       |
| Chicken Wings                      | 1,061.80          |                   |                   | 1.69   |       | Adamawa (520.1)      | Edo (2340)           |
| Dried Fish Sardine                 | 1,555.22          |                   |                   | 1.48   |       | Ondo (1287.35)       | Enugu (2800)         |
| Evaporated tinned milk carna-      | ,                 | ,                 | ,                 |        |       | ,                    | 5 ,                  |
| tion 170g                          | 180.07            | 221.20            | 226.41            | 2.36   | 25.74 | Anambra (126.71)     | Ebonyi (300.45)      |
| Evaporated tinned milk(peak),      |                   |                   |                   |        |       |                      |                      |
| 170g                               | 207.68            | 258.55            | 266.77            | 3.18   | 28.45 | Gombe (202.86)       | Enugu (347.54)       |
| Frozen chicken                     | 2,025.39          | 2,415.53          | 2,453.94          | 1.59   | 21.16 | Taraba (1500)        | Enugu (3825)         |
| Gari white, sold loose             | 324.26            | 326.85            | 332.53            | 1.74   | 2.55  | Bauchi (259.4)       | Ebonyi (461.9)       |
| Gari yellow,sold loose             | 343.86            | 344.69            | 353.95            | 2.69   | 2.93  | Cross_River (256.35) | Lagos (500.54)       |
| Groundnut oil: 1 bottle, specify   |                   |                   |                   |        |       |                      |                      |
| bottle                             | 748.16            | 1,040.88          | 1,062.90          | 2.12   | 42.07 | Bauchi (550.3)       | Anambra (1734.55)    |
| Iced Sardine                       | 1,140.11          | 1,359.45          | 1,394.99          | 2.61   | 22.36 | Bauchi (1016.67)     | Edo (2359.66)        |
| Irish potato                       | 376.44            | 460.07            | 473.77            | 2.98   | 25.86 | Kwara (190.46)       | Ebonyi (1010)        |
| Mackerel : frozen                  | 1,178.96          | 1,430.90          | 1,459.82          | 2.02   | 23.82 | Taraba (1000)        | Anambra (2316.31)    |
| Maize grain white sold loose       | 264.42            | 314.75            | 324.32            | 3.04   | 22.66 | Adamawa (202.53)     | Lagos (501.74)       |
| Maize grain yellow sold loose      | 274.10            | 312.51            | 321.04            | 2.73   | 17.13 | Adamawa (207.53)     | Abia (493.89)        |
| Mudfish (aro) fresh                | 1,121.55          | 1,310.34          | 1,336.31          | 1.98   | 19.15 | Bauchi (755.4)       | Abuja (2215.75)      |
| Mudfish : dried                    | 1,804.16          | 2,049.54          | 2,086.98          | 1.83   | 15.68 | Adamawa (1333.33)    | Abia (3516.79)       |
| Onion bulb                         | 315.63            | 387.53            | 393.32            | 1.50   | 24.62 | Bauchi (142.59)      | Cross_River (884.06) |
| Palm oil: 1 bottle, specify bottle | 609.21            | 847.39            | 870.90            | 2.77   | 42.96 | Kwara (510.9)        | lmo (1185.36)        |
| Plantain(ripe)                     | 288.39            | 315.84            | 325.92            | 3.19   | 13.01 | Gombe (182.3)        | Imo (527.06)         |
| Plantain(unripe)                   | 271.88            | 340.65            | 302.93            | -11.07 | 11.42 | Gombe (190.21)       | Imo (484.24)         |
| Rice agric sold loose              | 449.42            | 507.18            | 510.02            | 0.56   | 13.48 | Adamawa (400.65)     | Akwa_Ibom (780)      |
| Rice local sold loose              | 401.82            | 447.51            | 488.68            | 9.20   | 21.62 | Jigawa (374.24)      | Rivers (613.5)       |
| Rice Medium Grained                | 447.62            | 496.98            | 511.94            | 3.01   | 14.37 | Kebbi (362.39)       | Rivers (734.63)      |
| Rice,imported high quality sold    |                   |                   |                   |        |       |                      |                      |
| loose                              | 559.33            | 619.64            | 636.20            | 2.67   | 13.74 | Bauchi (480.65)      | Rivers (840.04)      |
| Sweet potato                       | 192.90            | 234.69            | 247.91            | 5.63   | 28.52 | Adamawa (151.57)     | Akwa_Ibom (379.79)   |
| Tilapia fish (epiya) fresh         | 998.42            | 1,182.76          | 1,189.43          | 0.56   | 19.13 | Bauchi (440.24)      | Abuja (2353.85)      |
| Titus:frozen                       | 1,302.08          | 1,571.75          | 1,604.47          | 2.08   | 23.22 | Adamawa (900.5)      | Rivers (2563)        |
| Tomato                             | 414.92            | 423.48            | 438.33            | 3.51   | 5.64  | Taraba (157.88)      | Edo (779.55)         |
| Vegetable oil:1 bottle,specify     |                   |                   |                   |        |       |                      |                      |
| bottle                             | 712.95            | 996.25            | 1,018.26          | 2.21   | 42.82 | Bauchi (600)         | Abia (1400)          |
| Wheat flour: prepacked (golden     | 002.00            | 1.000.30          | 1 007 00          | 2.52   | 25.22 | Vaha (700.1)         | Abia (1204.11)       |
| penny 2kg)                         | 803.90            |                   |                   | 2.53   |       | Yobe (768.1)         | Abia (1394.11)       |
| Yam tuber                          | 294.29            | 372.23            | 384.48            | 3.29   | 30.64 | Taraba (139.64)      | Akwa_Ibom (806.71)   |