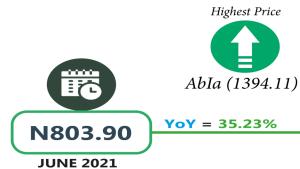

| Items                              | Average of Jun-21 | Average of May-22 | Average of Jun-22 | MoM    | YoY   | Lowest               | Highest              |
|------------------------------------|-------------------|-------------------|-------------------|--------|-------|----------------------|----------------------|
| Agric eggs medium size             | 557.52            | 689.61            | 704.19            | 2.11   | 26.31 | Borno (471.54)       | Rivers (900.48)      |
| Agric eggs(medium size price of    |                   |                   |                   |        |       |                      |                      |
| one)                               | 51.22             | 65.65             | 68.56             | 4.44   | 33.86 | Plateau (55)         | Delta (80.13)        |
| Beans brown,sold loose             | 472.86            | 536.91            | 551.40            | 2.70   | 16.61 | Bauchi (294.29)      | Ebonyi (920.99)      |
| Beans:white black eye. sold        |                   |                   |                   |        |       |                      |                      |
| loose                              | 431.79            | 524.70            | 536.17            | 2.19   | 24.17 | Bauchi (295.25)      | Ebonyi (899.52)      |
| Beef Bone in                       | 1,238.98          | 1,522.75          | 1,570.79          | 3.15   | 26.78 | Taraba (1192.86)     | Abuja (1968.24)      |
| Beef, boneless                     | 1,639.96          | 2,029.59          | 2,079.93          | 2.48   | 26.83 | Bauchi (1433.33)     | Edo (2634.4)         |
| Bread sliced 500g                  | 358.49            | 456.79            | 472.47            | 3.43   | 31.80 | Plateau (280)        | Rivers (659.41)      |
| Bread unsliced 500g                | 326.73            | 421.64            | 434.50            | 3.05   | 32.98 | Akwa_Ibom (270.18)   | Abuja (700.49)       |
| Broken Rice (Ofada)                | 472.07            | 515.04            | 527.73            | 2.47   | 11.79 | Nassarawa (326.21)   | Lagos (823.25)       |
| Catfish (obokun) fresh             | 1,158.52          | 1,389.70          | 1,413.90          | 1.74   | 22.04 | Taraba (733.33)      | Imo (2516.67)        |
| Catfish :dried                     | 1,811.71          | 1                 |                   | -2.93  |       | Adamawa (1394.44)    | Ebonyi (3970.13)     |
| Catfish Smoked                     | 1,572.66          | 1                 |                   | 1.02   |       | Adamawa (1400.2)     | Abia (2552.92)       |
| Chicken Feet                       | 810.86            |                   |                   | 3.71   | 19.82 | Bauchi (350)         | Enugu (1725.5)       |
| Chicken Wings                      | 1,061.80          |                   |                   | 1.69   |       | Adamawa (520.1)      | Edo (2340)           |
| Dried Fish Sardine                 | 1,555.22          |                   |                   | 1.48   |       | Ondo (1287.35)       | Enugu (2800)         |
| Evaporated tinned milk carna-      | ,                 | ,                 | ,                 |        |       | ,                    | 5 ,                  |
| tion 170g                          | 180.07            | 221.20            | 226.41            | 2.36   | 25.74 | Anambra (126.71)     | Ebonyi (300.45)      |
| Evaporated tinned milk(peak),      |                   |                   |                   |        |       |                      |                      |
| 170g                               | 207.68            | 258.55            | 266.77            | 3.18   | 28.45 | Gombe (202.86)       | Enugu (347.54)       |
| Frozen chicken                     | 2,025.39          | 2,415.53          | 2,453.94          | 1.59   | 21.16 | Taraba (1500)        | Enugu (3825)         |
| Gari white, sold loose             | 324.26            | 326.85            | 332.53            | 1.74   | 2.55  | Bauchi (259.4)       | Ebonyi (461.9)       |
| Gari yellow,sold loose             | 343.86            | 344.69            | 353.95            | 2.69   | 2.93  | Cross_River (256.35) | Lagos (500.54)       |
| Groundnut oil: 1 bottle, specify   |                   |                   |                   |        |       |                      |                      |
| bottle                             | 748.16            | 1,040.88          | 1,062.90          | 2.12   | 42.07 | Bauchi (550.3)       | Anambra (1734.55)    |
| Iced Sardine                       | 1,140.11          | 1,359.45          | 1,394.99          | 2.61   | 22.36 | Bauchi (1016.67)     | Edo (2359.66)        |
| Irish potato                       | 376.44            | 460.07            | 473.77            | 2.98   | 25.86 | Kwara (190.46)       | Ebonyi (1010)        |
| Mackerel : frozen                  | 1,178.96          | 1,430.90          | 1,459.82          | 2.02   | 23.82 | Taraba (1000)        | Anambra (2316.31)    |
| Maize grain white sold loose       | 264.42            | 314.75            | 324.32            | 3.04   | 22.66 | Adamawa (202.53)     | Lagos (501.74)       |
| Maize grain yellow sold loose      | 274.10            | 312.51            | 321.04            | 2.73   | 17.13 | Adamawa (207.53)     | Abia (493.89)        |
| Mudfish (aro) fresh                | 1,121.55          | 1,310.34          | 1,336.31          | 1.98   | 19.15 | Bauchi (755.4)       | Abuja (2215.75)      |
| Mudfish : dried                    | 1,804.16          | 2,049.54          | 2,086.98          | 1.83   | 15.68 | Adamawa (1333.33)    | Abia (3516.79)       |
| Onion bulb                         | 315.63            | 387.53            | 393.32            | 1.50   | 24.62 | Bauchi (142.59)      | Cross_River (884.06) |
| Palm oil: 1 bottle, specify bottle | 609.21            | 847.39            | 870.90            | 2.77   | 42.96 | Kwara (510.9)        | lmo (1185.36)        |
| Plantain(ripe)                     | 288.39            | 315.84            | 325.92            | 3.19   | 13.01 | Gombe (182.3)        | Imo (527.06)         |
| Plantain(unripe)                   | 271.88            | 340.65            | 302.93            | -11.07 | 11.42 | Gombe (190.21)       | Imo (484.24)         |
| Rice agric sold loose              | 449.42            | 507.18            | 510.02            | 0.56   | 13.48 | Adamawa (400.65)     | Akwa_Ibom (780)      |
| Rice local sold loose              | 401.82            | 447.51            | 488.68            | 9.20   | 21.62 | Jigawa (374.24)      | Rivers (613.5)       |
| Rice Medium Grained                | 447.62            | 496.98            | 511.94            | 3.01   | 14.37 | Kebbi (362.39)       | Rivers (734.63)      |
| Rice,imported high quality sold    |                   |                   |                   |        |       |                      |                      |
| loose                              | 559.33            | 619.64            | 636.20            | 2.67   | 13.74 | Bauchi (480.65)      | Rivers (840.04)      |
| Sweet potato                       | 192.90            | 234.69            | 247.91            | 5.63   | 28.52 | Adamawa (151.57)     | Akwa_Ibom (379.79)   |
| Tilapia fish (epiya) fresh         | 998.42            | 1,182.76          | 1,189.43          | 0.56   | 19.13 | Bauchi (440.24)      | Abuja (2353.85)      |
| Titus:frozen                       | 1,302.08          | 1,571.75          | 1,604.47          | 2.08   | 23.22 | Adamawa (900.5)      | Rivers (2563)        |
| Tomato                             | 414.92            | 423.48            | 438.33            | 3.51   | 5.64  | Taraba (157.88)      | Edo (779.55)         |
| Vegetable oil:1 bottle,specify     |                   |                   |                   |        |       |                      |                      |
| bottle                             | 712.95            | 996.25            | 1,018.26          | 2.21   | 42.82 | Bauchi (600)         | Abia (1400)          |
| Wheat flour: prepacked (golden     | 002.00            | 1.000.30          | 1 007 00          | 2.52   | 25.22 | Vaha (700.1)         | Abia (1204.11)       |
| penny 2kg)                         | 803.90            |                   |                   | 2.53   |       | Yobe (768.1)         | Abia (1394.11)       |
| Yam tuber                          | 294.29            | 372.23            | 384.48            | 3.29   | 30.64 | Taraba (139.64)      | Akwa_Ibom (806.71)   |