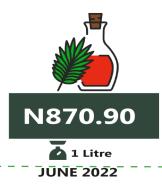

The average price of 1kg Rice (locally sold loose) on a year-on-year basis, rose by 21.62% from the value recorded in June 2021 (N401.82) to N488.68 in June 2022. On a month-on-month basis, it increased from N447.51 in May 2022 to N488.68 in June 2022 indicating 9.20% growth. In the same vein, the average price of Palm oil: (1 bottle, specify bottle) increased by 42.96% from N609.21 in June 2021 to N870.90 in June 2022. It also grew by 2.77% on a month-on-month basis.

| Items                              | Average of Jun-21 | Average of May-22 | Average of Jun-22 | MoM    | YoY   | Lowest               | Highest              |
|------------------------------------|-------------------|-------------------|-------------------|--------|-------|----------------------|----------------------|
| Agric eggs medium size             | 557.52            | 689.61            | 704.19            | 2.11   | 26.31 | Borno (471.54)       | Rivers (900.48)      |
| Agric eggs(medium size price of    |                   |                   |                   |        |       |                      |                      |
| one)                               | 51.22             | 65.65             | 68.56             | 4.44   | 33.86 | Plateau (55)         | Delta (80.13)        |
| Beans brown,sold loose             | 472.86            | 536.91            | 551.40            | 2.70   | 16.61 | Bauchi (294.29)      | Ebonyi (920.99)      |
| Beans:white black eye. sold        |                   |                   |                   |        |       |                      |                      |
| loose                              | 431.79            | 524.70            | 536.17            | 2.19   | 24.17 | Bauchi (295.25)      | Ebonyi (899.52)      |
| Beef Bone in                       | 1,238.98          | 1,522.75          | 1,570.79          | 3.15   | 26.78 | Taraba (1192.86)     | Abuja (1968.24)      |
| Beef, boneless                     | 1,639.96          | 2,029.59          | 2,079.93          | 2.48   | 26.83 | Bauchi (1433.33)     | Edo (2634.4)         |
| Bread sliced 500g                  | 358.49            | 456.79            | 472.47            | 3.43   | 31.80 | Plateau (280)        | Rivers (659.41)      |
| Bread unsliced 500g                | 326.73            | 421.64            | 434.50            | 3.05   | 32.98 | Akwa_Ibom (270.18)   | Abuja (700.49)       |
| Broken Rice (Ofada)                | 472.07            | 515.04            | 527.73            | 2.47   | 11.79 | Nassarawa (326.21)   | Lagos (823.25)       |
| Catfish (obokun) fresh             | 1,158.52          | 1,389.70          | 1,413.90          | 1.74   | 22.04 | Taraba (733.33)      | Imo (2516.67)        |
| Catfish :dried                     | 1,811.71          | 1                 |                   | -2.93  |       | Adamawa (1394.44)    | Ebonyi (3970.13)     |
| Catfish Smoked                     | 1,572.66          | 1                 |                   | 1.02   |       | Adamawa (1400.2)     | Abia (2552.92)       |
| Chicken Feet                       | 810.86            |                   |                   | 3.71   | 19.82 | Bauchi (350)         | Enugu (1725.5)       |
| Chicken Wings                      | 1,061.80          |                   |                   | 1.69   |       | Adamawa (520.1)      | Edo (2340)           |
| Dried Fish Sardine                 | 1,555.22          |                   |                   | 1.48   |       | Ondo (1287.35)       | Enugu (2800)         |
| Evaporated tinned milk carna-      | ,                 | ,                 | ,                 |        |       | ,                    | 5 ,                  |
| tion 170g                          | 180.07            | 221.20            | 226.41            | 2.36   | 25.74 | Anambra (126.71)     | Ebonyi (300.45)      |
| Evaporated tinned milk(peak),      |                   |                   |                   |        |       |                      |                      |
| 170g                               | 207.68            | 258.55            | 266.77            | 3.18   | 28.45 | Gombe (202.86)       | Enugu (347.54)       |
| Frozen chicken                     | 2,025.39          | 2,415.53          | 2,453.94          | 1.59   | 21.16 | Taraba (1500)        | Enugu (3825)         |
| Gari white, sold loose             | 324.26            | 326.85            | 332.53            | 1.74   | 2.55  | Bauchi (259.4)       | Ebonyi (461.9)       |
| Gari yellow,sold loose             | 343.86            | 344.69            | 353.95            | 2.69   | 2.93  | Cross_River (256.35) | Lagos (500.54)       |
| Groundnut oil: 1 bottle, specify   |                   |                   |                   |        |       |                      |                      |
| bottle                             | 748.16            | 1,040.88          | 1,062.90          | 2.12   | 42.07 | Bauchi (550.3)       | Anambra (1734.55)    |
| Iced Sardine                       | 1,140.11          | 1,359.45          | 1,394.99          | 2.61   | 22.36 | Bauchi (1016.67)     | Edo (2359.66)        |
| Irish potato                       | 376.44            | 460.07            | 473.77            | 2.98   | 25.86 | Kwara (190.46)       | Ebonyi (1010)        |
| Mackerel : frozen                  | 1,178.96          | 1,430.90          | 1,459.82          | 2.02   | 23.82 | Taraba (1000)        | Anambra (2316.31)    |
| Maize grain white sold loose       | 264.42            | 314.75            | 324.32            | 3.04   | 22.66 | Adamawa (202.53)     | Lagos (501.74)       |
| Maize grain yellow sold loose      | 274.10            | 312.51            | 321.04            | 2.73   | 17.13 | Adamawa (207.53)     | Abia (493.89)        |
| Mudfish (aro) fresh                | 1,121.55          | 1,310.34          | 1,336.31          | 1.98   | 19.15 | Bauchi (755.4)       | Abuja (2215.75)      |
| Mudfish : dried                    | 1,804.16          | 2,049.54          | 2,086.98          | 1.83   | 15.68 | Adamawa (1333.33)    | Abia (3516.79)       |
| Onion bulb                         | 315.63            | 387.53            | 393.32            | 1.50   | 24.62 | Bauchi (142.59)      | Cross_River (884.06) |
| Palm oil: 1 bottle, specify bottle | 609.21            | 847.39            | 870.90            | 2.77   | 42.96 | Kwara (510.9)        | lmo (1185.36)        |
| Plantain(ripe)                     | 288.39            | 315.84            | 325.92            | 3.19   | 13.01 | Gombe (182.3)        | Imo (527.06)         |
| Plantain(unripe)                   | 271.88            | 340.65            | 302.93            | -11.07 | 11.42 | Gombe (190.21)       | Imo (484.24)         |
| Rice agric sold loose              | 449.42            | 507.18            | 510.02            | 0.56   | 13.48 | Adamawa (400.65)     | Akwa_Ibom (780)      |
| Rice local sold loose              | 401.82            | 447.51            | 488.68            | 9.20   | 21.62 | Jigawa (374.24)      | Rivers (613.5)       |
| Rice Medium Grained                | 447.62            | 496.98            | 511.94            | 3.01   | 14.37 | Kebbi (362.39)       | Rivers (734.63)      |
| Rice,imported high quality sold    |                   |                   |                   |        |       |                      |                      |
| loose                              | 559.33            | 619.64            | 636.20            | 2.67   | 13.74 | Bauchi (480.65)      | Rivers (840.04)      |
| Sweet potato                       | 192.90            | 234.69            | 247.91            | 5.63   | 28.52 | Adamawa (151.57)     | Akwa_Ibom (379.79)   |
| Tilapia fish (epiya) fresh         | 998.42            | 1,182.76          | 1,189.43          | 0.56   | 19.13 | Bauchi (440.24)      | Abuja (2353.85)      |
| Titus:frozen                       | 1,302.08          | 1,571.75          | 1,604.47          | 2.08   | 23.22 | Adamawa (900.5)      | Rivers (2563)        |
| Tomato                             | 414.92            | 423.48            | 438.33            | 3.51   | 5.64  | Taraba (157.88)      | Edo (779.55)         |
| Vegetable oil:1 bottle,specify     |                   |                   |                   |        |       |                      |                      |
| bottle                             | 712.95            | 996.25            | 1,018.26          | 2.21   | 42.82 | Bauchi (600)         | Abia (1400)          |
| Wheat flour: prepacked (golden     | 002.00            | 1.000.30          | 1 007 00          | 2.52   | 25.22 | Vaha (700.1)         | Abia (1204.11)       |
| penny 2kg)                         | 803.90            |                   |                   | 2.53   |       | Yobe (768.1)         | Abia (1394.11)       |
| Yam tuber                          | 294.29            | 372.23            | 384.48            | 3.29   | 30.64 | Taraba (139.64)      | Akwa_Ibom (806.71)   |