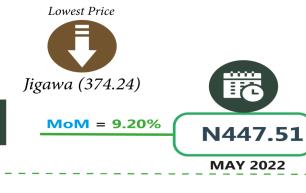

The average price of 1kg Rice (locally sold loose) on a year-on-year basis, rose by 21.62% from the value recorded in June 2021 (N401.82) to N488.68 in June 2022. On a month-on-month basis, it increased from N447.51 in May 2022 to N488.68 in June 2022 indicating 9.20% growth. In the same vein, the average price of Palm oil: (1 bottle, specify bottle) increased by 42.96% from N609.21 in June 2021 to N870.90 in June 2022. It also grew by 2.77% on a month-on-month basis.

At the state level, Ebonyi recorded the highest average price of beans (white, Black eye, sold loose) with N899.52, while the lowest was reported in Bauchi with N295.25. The highest average price of Yam tuber 1kg was recorded in Akwa-Ibom with N806.71, while the lowest was recorded in Taraba with N139.64. In addition, Rivers recorded the highest price of 1kg Rice (locally sold loose) with N613.5, while Jigawa recorded the lowest with N374.24.

| Items                              | Average of Jun-21 | Average of May-22 | Average of Jun-22 | MoM    | YoY   | Lowest               | Highest              |
|------------------------------------|-------------------|-------------------|-------------------|--------|-------|----------------------|----------------------|
| Agric eggs medium size             | 557.52            | 689.61            | 704.19            | 2.11   | 26.31 | Borno (471.54)       | Rivers (900.48)      |
| Agric eggs(medium size price of    |                   |                   |                   |        |       |                      |                      |
| one)                               | 51.22             | 65.65             | 68.56             | 4.44   | 33.86 | Plateau (55)         | Delta (80.13)        |
| Beans brown,sold loose             | 472.86            | 536.91            | 551.40            | 2.70   | 16.61 | Bauchi (294.29)      | Ebonyi (920.99)      |
| Beans:white black eye. sold        |                   |                   |                   |        |       |                      |                      |
| loose                              | 431.79            | 524.70            | 536.17            | 2.19   | 24.17 | Bauchi (295.25)      | Ebonyi (899.52)      |
| Beef Bone in                       | 1,238.98          | 1,522.75          | 1,570.79          | 3.15   | 26.78 | Taraba (1192.86)     | Abuja (1968.24)      |
| Beef, boneless                     | 1,639.96          | 2,029.59          | 2,079.93          | 2.48   | 26.83 | Bauchi (1433.33)     | Edo (2634.4)         |
| Bread sliced 500g                  | 358.49            | 456.79            | 472.47            | 3.43   | 31.80 | Plateau (280)        | Rivers (659.41)      |
| Bread unsliced 500g                | 326.73            | 421.64            | 434.50            | 3.05   | 32.98 | Akwa_Ibom (270.18)   | Abuja (700.49)       |
| Broken Rice (Ofada)                | 472.07            | 515.04            | 527.73            | 2.47   | 11.79 | Nassarawa (326.21)   | Lagos (823.25)       |
| Catfish (obokun) fresh             | 1,158.52          | 1,389.70          | 1,413.90          | 1.74   | 22.04 | Taraba (733.33)      | Imo (2516.67)        |
| Catfish :dried                     | 1,811.71          | 1                 |                   | -2.93  |       | Adamawa (1394.44)    | Ebonyi (3970.13)     |
| Catfish Smoked                     | 1,572.66          | 1                 |                   | 1.02   |       | Adamawa (1400.2)     | Abia (2552.92)       |
| Chicken Feet                       | 810.86            |                   |                   | 3.71   | 19.82 | Bauchi (350)         | Enugu (1725.5)       |
| Chicken Wings                      | 1,061.80          |                   |                   | 1.69   |       | Adamawa (520.1)      | Edo (2340)           |
| Dried Fish Sardine                 | 1,555.22          |                   |                   | 1.48   |       | Ondo (1287.35)       | Enugu (2800)         |
| Evaporated tinned milk carna-      | ,                 | ,                 | ,                 |        |       | ,                    | 5 ,                  |
| tion 170g                          | 180.07            | 221.20            | 226.41            | 2.36   | 25.74 | Anambra (126.71)     | Ebonyi (300.45)      |
| Evaporated tinned milk(peak),      |                   |                   |                   |        |       |                      |                      |
| 170g                               | 207.68            | 258.55            | 266.77            | 3.18   | 28.45 | Gombe (202.86)       | Enugu (347.54)       |
| Frozen chicken                     | 2,025.39          | 2,415.53          | 2,453.94          | 1.59   | 21.16 | Taraba (1500)        | Enugu (3825)         |
| Gari white, sold loose             | 324.26            | 326.85            | 332.53            | 1.74   | 2.55  | Bauchi (259.4)       | Ebonyi (461.9)       |
| Gari yellow,sold loose             | 343.86            | 344.69            | 353.95            | 2.69   | 2.93  | Cross_River (256.35) | Lagos (500.54)       |
| Groundnut oil: 1 bottle, specify   |                   |                   |                   |        |       |                      |                      |
| bottle                             | 748.16            | 1,040.88          | 1,062.90          | 2.12   | 42.07 | Bauchi (550.3)       | Anambra (1734.55)    |
| Iced Sardine                       | 1,140.11          | 1,359.45          | 1,394.99          | 2.61   | 22.36 | Bauchi (1016.67)     | Edo (2359.66)        |
| Irish potato                       | 376.44            | 460.07            | 473.77            | 2.98   | 25.86 | Kwara (190.46)       | Ebonyi (1010)        |
| Mackerel : frozen                  | 1,178.96          | 1,430.90          | 1,459.82          | 2.02   | 23.82 | Taraba (1000)        | Anambra (2316.31)    |
| Maize grain white sold loose       | 264.42            | 314.75            | 324.32            | 3.04   | 22.66 | Adamawa (202.53)     | Lagos (501.74)       |
| Maize grain yellow sold loose      | 274.10            | 312.51            | 321.04            | 2.73   | 17.13 | Adamawa (207.53)     | Abia (493.89)        |
| Mudfish (aro) fresh                | 1,121.55          | 1,310.34          | 1,336.31          | 1.98   | 19.15 | Bauchi (755.4)       | Abuja (2215.75)      |
| Mudfish : dried                    | 1,804.16          | 2,049.54          | 2,086.98          | 1.83   | 15.68 | Adamawa (1333.33)    | Abia (3516.79)       |
| Onion bulb                         | 315.63            | 387.53            | 393.32            | 1.50   | 24.62 | Bauchi (142.59)      | Cross_River (884.06) |
| Palm oil: 1 bottle, specify bottle | 609.21            | 847.39            | 870.90            | 2.77   | 42.96 | Kwara (510.9)        | lmo (1185.36)        |
| Plantain(ripe)                     | 288.39            | 315.84            | 325.92            | 3.19   | 13.01 | Gombe (182.3)        | Imo (527.06)         |
| Plantain(unripe)                   | 271.88            | 340.65            | 302.93            | -11.07 | 11.42 | Gombe (190.21)       | Imo (484.24)         |
| Rice agric sold loose              | 449.42            | 507.18            | 510.02            | 0.56   | 13.48 | Adamawa (400.65)     | Akwa_Ibom (780)      |
| Rice local sold loose              | 401.82            | 447.51            | 488.68            | 9.20   | 21.62 | Jigawa (374.24)      | Rivers (613.5)       |
| Rice Medium Grained                | 447.62            | 496.98            | 511.94            | 3.01   | 14.37 | Kebbi (362.39)       | Rivers (734.63)      |
| Rice,imported high quality sold    |                   |                   |                   |        |       |                      |                      |
| loose                              | 559.33            | 619.64            | 636.20            | 2.67   | 13.74 | Bauchi (480.65)      | Rivers (840.04)      |
| Sweet potato                       | 192.90            | 234.69            | 247.91            | 5.63   | 28.52 | Adamawa (151.57)     | Akwa_Ibom (379.79)   |
| Tilapia fish (epiya) fresh         | 998.42            | 1,182.76          | 1,189.43          | 0.56   | 19.13 | Bauchi (440.24)      | Abuja (2353.85)      |
| Titus:frozen                       | 1,302.08          | 1,571.75          | 1,604.47          | 2.08   | 23.22 | Adamawa (900.5)      | Rivers (2563)        |
| Tomato                             | 414.92            | 423.48            | 438.33            | 3.51   | 5.64  | Taraba (157.88)      | Edo (779.55)         |
| Vegetable oil:1 bottle,specify     |                   |                   |                   |        |       |                      |                      |
| bottle                             | 712.95            | 996.25            | 1,018.26          | 2.21   | 42.82 | Bauchi (600)         | Abia (1400)          |
| Wheat flour: prepacked (golden     | 002.00            | 1.000.30          | 1 007 00          | 2.52   | 25.22 | Vaha (700.1)         | Abia (1204.11)       |
| penny 2kg)                         | 803.90            |                   |                   | 2.53   |       | Yobe (768.1)         | Abia (1394.11)       |
| Yam tuber                          | 294.29            | 372.23            | 384.48            | 3.29   | 30.64 | Taraba (139.64)      | Akwa_Ibom (806.71)   |