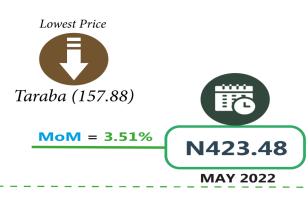

| Items                              | Average of Jun-21 | Average of May-22 | Average of Jun-22 | MoM    | YoY   | Lowest               | Highest              |
|------------------------------------|-------------------|-------------------|-------------------|--------|-------|----------------------|----------------------|
| Agric eggs medium size             | 557.52            | 689.61            | 704.19            | 2.11   | 26.31 | Borno (471.54)       | Rivers (900.48)      |
| Agric eggs(medium size price of    |                   |                   |                   |        |       |                      |                      |
| one)                               | 51.22             | 65.65             | 68.56             | 4.44   | 33.86 | Plateau (55)         | Delta (80.13)        |
| Beans brown,sold loose             | 472.86            | 536.91            | 551.40            | 2.70   | 16.61 | Bauchi (294.29)      | Ebonyi (920.99)      |
| Beans:white black eye. sold        |                   |                   |                   |        |       |                      |                      |
| loose                              | 431.79            | 524.70            | 536.17            | 2.19   | 24.17 | Bauchi (295.25)      | Ebonyi (899.52)      |
| Beef Bone in                       | 1,238.98          | 1,522.75          | 1,570.79          | 3.15   | 26.78 | Taraba (1192.86)     | Abuja (1968.24)      |
| Beef, boneless                     | 1,639.96          | 2,029.59          | 2,079.93          | 2.48   | 26.83 | Bauchi (1433.33)     | Edo (2634.4)         |
| Bread sliced 500g                  | 358.49            | 456.79            | 472.47            | 3.43   | 31.80 | Plateau (280)        | Rivers (659.41)      |
| Bread unsliced 500g                | 326.73            | 421.64            | 434.50            | 3.05   | 32.98 | Akwa_Ibom (270.18)   | Abuja (700.49)       |
| Broken Rice (Ofada)                | 472.07            | 515.04            | 527.73            | 2.47   | 11.79 | Nassarawa (326.21)   | Lagos (823.25)       |
| Catfish (obokun) fresh             | 1,158.52          | 1,389.70          | 1,413.90          | 1.74   | 22.04 | Taraba (733.33)      | Imo (2516.67)        |
| Catfish :dried                     | 1,811.71          | 1                 |                   | -2.93  |       | Adamawa (1394.44)    | Ebonyi (3970.13)     |
| Catfish Smoked                     | 1,572.66          | 1                 |                   | 1.02   |       | Adamawa (1400.2)     | Abia (2552.92)       |
| Chicken Feet                       | 810.86            |                   |                   | 3.71   | 19.82 | Bauchi (350)         | Enugu (1725.5)       |
| Chicken Wings                      | 1,061.80          |                   |                   | 1.69   |       | Adamawa (520.1)      | Edo (2340)           |
| Dried Fish Sardine                 | 1,555.22          |                   |                   | 1.48   |       | Ondo (1287.35)       | Enugu (2800)         |
| Evaporated tinned milk carna-      | ,                 | ,                 | ,                 |        |       | ,                    | 5 ,                  |
| tion 170g                          | 180.07            | 221.20            | 226.41            | 2.36   | 25.74 | Anambra (126.71)     | Ebonyi (300.45)      |
| Evaporated tinned milk(peak),      |                   |                   |                   |        |       |                      |                      |
| 170g                               | 207.68            | 258.55            | 266.77            | 3.18   | 28.45 | Gombe (202.86)       | Enugu (347.54)       |
| Frozen chicken                     | 2,025.39          | 2,415.53          | 2,453.94          | 1.59   | 21.16 | Taraba (1500)        | Enugu (3825)         |
| Gari white, sold loose             | 324.26            | 326.85            | 332.53            | 1.74   | 2.55  | Bauchi (259.4)       | Ebonyi (461.9)       |
| Gari yellow,sold loose             | 343.86            | 344.69            | 353.95            | 2.69   | 2.93  | Cross_River (256.35) | Lagos (500.54)       |
| Groundnut oil: 1 bottle, specify   |                   |                   |                   |        |       |                      |                      |
| bottle                             | 748.16            | 1,040.88          | 1,062.90          | 2.12   | 42.07 | Bauchi (550.3)       | Anambra (1734.55)    |
| Iced Sardine                       | 1,140.11          | 1,359.45          | 1,394.99          | 2.61   | 22.36 | Bauchi (1016.67)     | Edo (2359.66)        |
| Irish potato                       | 376.44            | 460.07            | 473.77            | 2.98   | 25.86 | Kwara (190.46)       | Ebonyi (1010)        |
| Mackerel : frozen                  | 1,178.96          | 1,430.90          | 1,459.82          | 2.02   | 23.82 | Taraba (1000)        | Anambra (2316.31)    |
| Maize grain white sold loose       | 264.42            | 314.75            | 324.32            | 3.04   | 22.66 | Adamawa (202.53)     | Lagos (501.74)       |
| Maize grain yellow sold loose      | 274.10            | 312.51            | 321.04            | 2.73   | 17.13 | Adamawa (207.53)     | Abia (493.89)        |
| Mudfish (aro) fresh                | 1,121.55          | 1,310.34          | 1,336.31          | 1.98   | 19.15 | Bauchi (755.4)       | Abuja (2215.75)      |
| Mudfish : dried                    | 1,804.16          | 2,049.54          | 2,086.98          | 1.83   | 15.68 | Adamawa (1333.33)    | Abia (3516.79)       |
| Onion bulb                         | 315.63            | 387.53            | 393.32            | 1.50   | 24.62 | Bauchi (142.59)      | Cross_River (884.06) |
| Palm oil: 1 bottle, specify bottle | 609.21            | 847.39            | 870.90            | 2.77   | 42.96 | Kwara (510.9)        | lmo (1185.36)        |
| Plantain(ripe)                     | 288.39            | 315.84            | 325.92            | 3.19   | 13.01 | Gombe (182.3)        | Imo (527.06)         |
| Plantain(unripe)                   | 271.88            | 340.65            | 302.93            | -11.07 | 11.42 | Gombe (190.21)       | Imo (484.24)         |
| Rice agric sold loose              | 449.42            | 507.18            | 510.02            | 0.56   | 13.48 | Adamawa (400.65)     | Akwa_Ibom (780)      |
| Rice local sold loose              | 401.82            | 447.51            | 488.68            | 9.20   | 21.62 | Jigawa (374.24)      | Rivers (613.5)       |
| Rice Medium Grained                | 447.62            | 496.98            | 511.94            | 3.01   | 14.37 | Kebbi (362.39)       | Rivers (734.63)      |
| Rice,imported high quality sold    |                   |                   |                   |        |       |                      |                      |
| loose                              | 559.33            | 619.64            | 636.20            | 2.67   | 13.74 | Bauchi (480.65)      | Rivers (840.04)      |
| Sweet potato                       | 192.90            | 234.69            | 247.91            | 5.63   | 28.52 | Adamawa (151.57)     | Akwa_Ibom (379.79)   |
| Tilapia fish (epiya) fresh         | 998.42            | 1,182.76          | 1,189.43          | 0.56   | 19.13 | Bauchi (440.24)      | Abuja (2353.85)      |
| Titus:frozen                       | 1,302.08          | 1,571.75          | 1,604.47          | 2.08   | 23.22 | Adamawa (900.5)      | Rivers (2563)        |
| Tomato                             | 414.92            | 423.48            | 438.33            | 3.51   | 5.64  | Taraba (157.88)      | Edo (779.55)         |
| Vegetable oil:1 bottle,specify     |                   |                   |                   |        |       |                      |                      |
| bottle                             | 712.95            | 996.25            | 1,018.26          | 2.21   | 42.82 | Bauchi (600)         | Abia (1400)          |
| Wheat flour: prepacked (golden     | 002.00            | 1.000.30          | 1 007 00          | 2.52   | 25.22 | Vaha (700.1)         | Abia (1204.11)       |
| penny 2kg)                         | 803.90            |                   |                   | 2.53   |       | Yobe (768.1)         | Abia (1394.11)       |
| Yam tuber                          | 294.29            | 372.23            | 384.48            | 3.29   | 30.64 | Taraba (139.64)      | Akwa_Ibom (806.71)   |