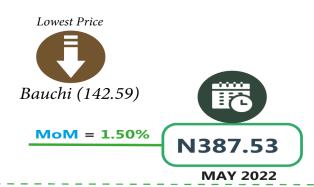

## -National

N315.63

**JUNE 2021** 

YoY = 24.62%

**△** 1KG **JUNE 2022** 

| Items                              | Average of Jun-21 | Average of May-22 | Average of Jun-22 | MoM    | YoY   | Lowest               | Highest              |
|------------------------------------|-------------------|-------------------|-------------------|--------|-------|----------------------|----------------------|
| Agric eggs medium size             | 557.52            | 689.61            | 704.19            | 2.11   | 26.31 | Borno (471.54)       | Rivers (900.48)      |
| Agric eggs(medium size price of    |                   |                   |                   |        |       |                      |                      |
| one)                               | 51.22             | 65.65             | 68.56             | 4.44   | 33.86 | Plateau (55)         | Delta (80.13)        |
| Beans brown,sold loose             | 472.86            | 536.91            | 551.40            | 2.70   | 16.61 | Bauchi (294.29)      | Ebonyi (920.99)      |
| Beans:white black eye. sold        |                   |                   |                   |        |       |                      |                      |
| loose                              | 431.79            | 524.70            | 536.17            | 2.19   | 24.17 | Bauchi (295.25)      | Ebonyi (899.52)      |
| Beef Bone in                       | 1,238.98          | 1,522.75          | 1,570.79          | 3.15   | 26.78 | Taraba (1192.86)     | Abuja (1968.24)      |
| Beef, boneless                     | 1,639.96          | 2,029.59          | 2,079.93          | 2.48   | 26.83 | Bauchi (1433.33)     | Edo (2634.4)         |
| Bread sliced 500g                  | 358.49            | 456.79            | 472.47            | 3.43   | 31.80 | Plateau (280)        | Rivers (659.41)      |
| Bread unsliced 500g                | 326.73            | 421.64            | 434.50            | 3.05   | 32.98 | Akwa_Ibom (270.18)   | Abuja (700.49)       |
| Broken Rice (Ofada)                | 472.07            | 515.04            | 527.73            | 2.47   | 11.79 | Nassarawa (326.21)   | Lagos (823.25)       |
| Catfish (obokun) fresh             | 1,158.52          | 1,389.70          | 1,413.90          | 1.74   | 22.04 | Taraba (733.33)      | Imo (2516.67)        |
| Catfish :dried                     | 1,811.71          | 1                 |                   | -2.93  |       | Adamawa (1394.44)    | Ebonyi (3970.13)     |
| Catfish Smoked                     | 1,572.66          | 1                 |                   | 1.02   |       | Adamawa (1400.2)     | Abia (2552.92)       |
| Chicken Feet                       | 810.86            |                   |                   | 3.71   | 19.82 | Bauchi (350)         | Enugu (1725.5)       |
| Chicken Wings                      | 1,061.80          |                   |                   | 1.69   |       | Adamawa (520.1)      | Edo (2340)           |
| Dried Fish Sardine                 | 1,555.22          |                   |                   | 1.48   |       | Ondo (1287.35)       | Enugu (2800)         |
| Evaporated tinned milk carna-      | ,                 | ,                 | ,                 |        |       | ,                    | 5 ,                  |
| tion 170g                          | 180.07            | 221.20            | 226.41            | 2.36   | 25.74 | Anambra (126.71)     | Ebonyi (300.45)      |
| Evaporated tinned milk(peak),      |                   |                   |                   |        |       |                      |                      |
| 170g                               | 207.68            | 258.55            | 266.77            | 3.18   | 28.45 | Gombe (202.86)       | Enugu (347.54)       |
| Frozen chicken                     | 2,025.39          | 2,415.53          | 2,453.94          | 1.59   | 21.16 | Taraba (1500)        | Enugu (3825)         |
| Gari white, sold loose             | 324.26            | 326.85            | 332.53            | 1.74   | 2.55  | Bauchi (259.4)       | Ebonyi (461.9)       |
| Gari yellow,sold loose             | 343.86            | 344.69            | 353.95            | 2.69   | 2.93  | Cross_River (256.35) | Lagos (500.54)       |
| Groundnut oil: 1 bottle, specify   |                   |                   |                   |        |       |                      |                      |
| bottle                             | 748.16            | 1,040.88          | 1,062.90          | 2.12   | 42.07 | Bauchi (550.3)       | Anambra (1734.55)    |
| Iced Sardine                       | 1,140.11          | 1,359.45          | 1,394.99          | 2.61   | 22.36 | Bauchi (1016.67)     | Edo (2359.66)        |
| Irish potato                       | 376.44            | 460.07            | 473.77            | 2.98   | 25.86 | Kwara (190.46)       | Ebonyi (1010)        |
| Mackerel : frozen                  | 1,178.96          | 1,430.90          | 1,459.82          | 2.02   | 23.82 | Taraba (1000)        | Anambra (2316.31)    |
| Maize grain white sold loose       | 264.42            | 314.75            | 324.32            | 3.04   | 22.66 | Adamawa (202.53)     | Lagos (501.74)       |
| Maize grain yellow sold loose      | 274.10            | 312.51            | 321.04            | 2.73   | 17.13 | Adamawa (207.53)     | Abia (493.89)        |
| Mudfish (aro) fresh                | 1,121.55          | 1,310.34          | 1,336.31          | 1.98   | 19.15 | Bauchi (755.4)       | Abuja (2215.75)      |
| Mudfish : dried                    | 1,804.16          | 2,049.54          | 2,086.98          | 1.83   | 15.68 | Adamawa (1333.33)    | Abia (3516.79)       |
| Onion bulb                         | 315.63            | 387.53            | 393.32            | 1.50   | 24.62 | Bauchi (142.59)      | Cross_River (884.06) |
| Palm oil: 1 bottle, specify bottle | 609.21            | 847.39            | 870.90            | 2.77   | 42.96 | Kwara (510.9)        | lmo (1185.36)        |
| Plantain(ripe)                     | 288.39            | 315.84            | 325.92            | 3.19   | 13.01 | Gombe (182.3)        | Imo (527.06)         |
| Plantain(unripe)                   | 271.88            | 340.65            | 302.93            | -11.07 | 11.42 | Gombe (190.21)       | Imo (484.24)         |
| Rice agric sold loose              | 449.42            | 507.18            | 510.02            | 0.56   | 13.48 | Adamawa (400.65)     | Akwa_Ibom (780)      |
| Rice local sold loose              | 401.82            | 447.51            | 488.68            | 9.20   | 21.62 | Jigawa (374.24)      | Rivers (613.5)       |
| Rice Medium Grained                | 447.62            | 496.98            | 511.94            | 3.01   | 14.37 | Kebbi (362.39)       | Rivers (734.63)      |
| Rice,imported high quality sold    |                   |                   |                   |        |       |                      |                      |
| loose                              | 559.33            | 619.64            | 636.20            | 2.67   | 13.74 | Bauchi (480.65)      | Rivers (840.04)      |
| Sweet potato                       | 192.90            | 234.69            | 247.91            | 5.63   | 28.52 | Adamawa (151.57)     | Akwa_Ibom (379.79)   |
| Tilapia fish (epiya) fresh         | 998.42            | 1,182.76          | 1,189.43          | 0.56   | 19.13 | Bauchi (440.24)      | Abuja (2353.85)      |
| Titus:frozen                       | 1,302.08          | 1,571.75          | 1,604.47          | 2.08   | 23.22 | Adamawa (900.5)      | Rivers (2563)        |
| Tomato                             | 414.92            | 423.48            | 438.33            | 3.51   | 5.64  | Taraba (157.88)      | Edo (779.55)         |
| Vegetable oil:1 bottle,specify     |                   |                   |                   |        |       |                      |                      |
| bottle                             | 712.95            | 996.25            | 1,018.26          | 2.21   | 42.82 | Bauchi (600)         | Abia (1400)          |
| Wheat flour: prepacked (golden     | 002.00            | 1.000.30          | 1 007 00          | 2.52   | 25.22 | Vaha (700.1)         | Abia (1204.11)       |
| penny 2kg)                         | 803.90            |                   |                   | 2.53   |       | Yobe (768.1)         | Abia (1394.11)       |
| Yam tuber                          | 294.29            | 372.23            | 384.48            | 3.29   | 30.64 | Taraba (139.64)      | Akwa_Ibom (806.71)   |