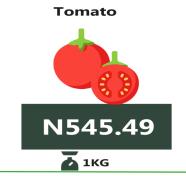

#### - SOUTH WEST

Rice local sold loose

**Yam Tuber** 

N585.96

**Beef, boneless** 

Gari white, sold loose

**Beans brown, sold loose** 

**Bread sliced 500g** 

# **APPENDIX**

| Items                                     | NORTH CENTRAL | NORTH EAST | NORTH WEST | SOUTH EAST | SOUTH SOUTH | SOUTH WEST |
|-------------------------------------------|---------------|------------|------------|------------|-------------|------------|
| Beans brown,sold loose                    | 502.31        | 473.91     | 497.13     | 786.90     | 717.81      | 650.44     |
| Beef, boneless                            | 2,093.92      | 2,144.69   | 2,641.36   | 3,015.21   | 2,689.63    | 2,211.92   |
| Bread sliced 500g                         | 481.45        | 397.25     | 537.37     | 710.48     | 652.29      | 580.15     |
| Gari white,sold loose                     | 328.10        | 324.67     | 343.62     | 410.57     | 350.84      | 331.59     |
| Onion bulb                                | 285.56        | 240.11     | 370.45     | 633.89     | 720.32      | 521.41     |
| Palm oil: 1 bottle,specify bottle         | 817.75        | 863.80     | 1,191.24   | 1,185.94   | 1,140.51    | 1,238.09   |
| Rice local sold loose                     | 507.50        | 495.21     | 451.70     | 526.95     | 599.29      | 559.12     |
| Tomato                                    | 282.13        | 232.78     | 364.89     | 649.03     | 812.55      | 545.49     |
| Wheat flour: prepacked (golden penny 2kg) | 1,095.65      | 1,138.76   | 1,236.28   | 3 1,436.46 | 1,360.91    | 1,275.08   |
| Yam tuber                                 | 253.65        | 222.61     | 449.18     | 568.33     | 589.06      | 585.96     |