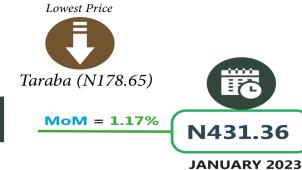

Similarly, the average price of 1kg of Onion bulb rose by 18.99% on a year-on-year basis from N378.26 in February 2022 to N450.07 in February 2023. While on a month-on-month basis, the price rose by 0.81%. The average price of 1kg Yam tuber on a year-on-year basis rose by 28.45% from N339.76 in February 2022 to N436.41 in February 2023. Also, on a month-on-month basis, it increased by 1.17% from N431.36 in January 2023. In the same vein, the average price of Vegetable oil (1 bottle, specify bottle) stood at N1,196.68 in February 2023, showing an increase of 25.91% from N950.46 in February 2022. On a month-on-month basis, it rose by 1.10% from N1,183.67 in January 2023.

| SELECTED FOOD PRICE WATCH FEBRUARY 2023   |                    |                    |          |      |       |                                      |                                      |  |  |  |
|-------------------------------------------|--------------------|--------------------|----------|------|-------|--------------------------------------|--------------------------------------|--|--|--|
| Items                                     | Feb-22             | Jan-23             | Feb-23   | MoM  | YoY   | Highest                              | Lowest                               |  |  |  |
| Agric eggs medium size                    | 654.90             | 850.49             | 868.73   | 2.15 | 32.65 | Enugu (N1130)                        | Kogi (N571.36)                       |  |  |  |
| Agric eggs(medium size price of one)      | 59.82              | 87.23              | 88.03    | 0.92 | 47.16 | Bayelsa (N100)                       | Kano (N75.94)                        |  |  |  |
| Beans brown,sold loose                    | 509.65             | 593.96             | 594.15   | 0.03 | 16.58 | Ebonyi (N902.46)                     | Kebbi (N343.79)                      |  |  |  |
| Beans:white black eye. sold loose         | 497.54             | 572.55             | 576.93   | 0.77 | 15.96 | Ebonyi (N816.61)                     | Benue (N390.15)                      |  |  |  |
| Beef Bone in                              | 1,440.70           | 1,799.54           | 1,823.44 | 1.33 | 26.57 | Sokoto (N2272)                       | Osun (N1396.72)                      |  |  |  |
| Boof handers                              | 1 022 22           | 2 410 01           | 2.445.06 | 1 12 | 27.25 | Anamhra (N2102 26)                   | Vac: (N1770)                         |  |  |  |
| Beef,boneless Bread sliced 500g           | 1,922.22<br>438.03 | 2,418.91<br>547.23 |          |      |       | Anambra (N3103.26)<br>Abia (N767.78) | Kogi (N1770)<br>Plateau (N345)       |  |  |  |
| Bread Silced Soog                         | 436.03             | 347.23             | 333.03   | 1.00 | 20.23 | ADIU (14707.78)                      | Akwa Ibom                            |  |  |  |
| Bread unsliced 500g                       | 400.83             | 506.93             | 514.99   | 1.59 | 28.48 | Delta (N718.28)                      | (N272.73)                            |  |  |  |
| Broken Rice (Ofada)                       | 496.57             | 567.19             | 570.73   | 0.62 | 14.93 | Lagos (N863.89)                      | Benue (N425)                         |  |  |  |
| Catfish (obokun) fresh                    | 1,330.07           | 1,535.00           | 1,548.21 | 0.86 | 16.40 | Enugu (N3067.65)                     | Kogi (N840.5)                        |  |  |  |
|                                           |                    |                    |          |      |       |                                      | Taraba                               |  |  |  |
| Catfish :dried                            | 2,050.31           | 2,307.94           |          |      |       | Anambra (N4459.02)                   | (N1442.98)                           |  |  |  |
| Catfish Smoked                            | 1,710.36           |                    |          |      |       | Ogun (N2730)                         | Benue (N1475)                        |  |  |  |
| Chicken Feet                              | 911.93             | · ·                |          |      |       | Enugu (N2090)                        | Taraba (N378.26)                     |  |  |  |
| Chicken Wings                             | 1,222.77           | 1,390.99           | 1,392.72 | 0.12 | 13.90 | Edo (N2658.97)                       | Taraba (N570.12)                     |  |  |  |
| Dried Fish Sardine                        | 1,703.59           | 1,911.81           | 1,920.99 | 0.48 | 12.76 | Anambra (N3451.06)                   | Ondo (N1378.29)                      |  |  |  |
| Evaporated tinned milk carnation 170g     | 205.13             | ,                  |          |      |       | · ·                                  | Plateau (N225)                       |  |  |  |
|                                           |                    |                    |          |      |       |                                      |                                      |  |  |  |
| Evaporated tinned milk(peak), 170g        | 245.28             | 356.02             | 358.41   | 0.67 | 46.12 | Anambra (N430.15)                    | Kwara (N295.57)                      |  |  |  |
| Frozen chicken                            | 2,351.00           | 2,754.45           | 2,776.51 | 0.80 | 18 10 | Enugu (N4501.67)                     | Taraba                               |  |  |  |
| Trozen dineken                            | 2,331.00           | 2,73 11 13         | 2,770.31 | 0.00 | 10.10 | Linaga (ivisolioi)                   | 747454                               |  |  |  |
| Gari white,sold loose                     | 313.27             | 337.52             | 345.88   | 2.48 | 10.41 | Enugu (N473.64)                      | Zamfara                              |  |  |  |
| Gari yellow,sold loose                    | 339.72             | 375.87             | 380.88   | 1.33 | 12.11 | Enugu (N490.58)                      | Osun (N266.03)                       |  |  |  |
| Groundnut oil: 1 bottle, specify bottle   | 971.01             | 1,256.61           | 1,270.91 | 1.14 | 30.88 | Ebonyi (N2114)                       | Benue (N715.33)                      |  |  |  |
| Iced Sardine                              | 1,298.02           | 1,601.10           | 1,614.40 | 0.83 | 24 27 | Imo (N2758.69)                       | Bayelsa                              |  |  |  |
| Irish potato                              | 430.54             |                    |          |      |       |                                      | Kogi (N210)                          |  |  |  |
| Mackerel : frozen                         | 1,372.65           |                    |          |      |       |                                      | Benue (N1125.43)                     |  |  |  |
|                                           | 2,072.00           | 2,002.22           | 2,0203   | 0.73 | 27.00 |                                      |                                      |  |  |  |
| Maize grain white sold loose              | 287.60             | 334.57             | 338.14   | 1.07 | 17.57 | Akwa Ibom (N500.72)                  | Jigawa (N234.13)                     |  |  |  |
| Matter and a collection and discour       | 200 70             | 242.45             | 242.05   | 0.22 | 40.20 | Al                                   | // (N/220 E)                         |  |  |  |
| Maize grain yellow sold loose             | 289.70             |                    |          |      |       | ·                                    | Jigawa (N230.5)                      |  |  |  |
| Mudfish (aro) fresh                       | 1,282.31           |                    |          |      |       |                                      | Bauchi (N793.33)<br>Kebbi (N1390.91) |  |  |  |
| Mudfish : dried                           | 1,983.75           | 2,233.48           | 2,245.35 | 0.53 | 13.19 | Abia (N3898.84)                      | Adamawa                              |  |  |  |
| Onion bulb                                | 378.26             | 446.44             | 450.07   | 0.81 | 18.99 | Cross River (N1058.61)               | (N194.44)                            |  |  |  |
| Palm oil: 1 bottle,specify bottle         | 825.51             | 1,044.04           | 1,066.14 | 2.12 |       | Delta (N1321.86)                     | Kwara (N692.57)                      |  |  |  |
| Plantain(ripe)                            | 292.54             | 384.77             | 386.65   | 0.49 | 32.17 | Imo (N652.72)                        | Taraba (N200.21)                     |  |  |  |
| Plantain(unripe)                          | 268.52             | 353.86             | 355.88   | 0.57 | 32.53 | Bayelsa (N550.51)                    | Taraba (N206.36)                     |  |  |  |
| Rice agric sold loose                     | 492.81             | 598.57             | 602.09   | 0.59 | 22.18 | Rivers (N837.13)                     | Kebbi (N475.76)                      |  |  |  |
| Rice local sold loose                     | 436.58             | 514.83             | 520.84   | 1.17 | 19.30 | Rivers (N701.06)                     | Jigawa (N349.89)                     |  |  |  |
| Rice Medium Grained                       | 487.43             | 578.36             | 584.55   | 1.07 | 19.93 | Rivers (N811.28)                     | Kogi (N430)                          |  |  |  |
| Rice,imported high quality sold loose     | 594.80             | 744.12             | 745.96   | 0.25 | 25.41 | Rivers (N989.75)                     | Plateau (N605.77)                    |  |  |  |
| Sweet potato                              | 227.23             |                    |          |      |       |                                      | Benue (N150.4)                       |  |  |  |
| Tilapia fish (epiya) fresh                | 1,144.68           |                    |          |      |       | Edo (N2298.89)                       | Bauchi (N466.67)                     |  |  |  |
| Titus:frozen                              | 1,498.81           | ,                  |          |      |       | , ,                                  | Kwara (N1075.67)                     |  |  |  |
| Tomato                                    | 393.08             |                    |          |      |       |                                      | Kogi (N190.08)                       |  |  |  |
| Vegetable oil:1 bottle,specify bottle     | 950.46             |                    |          |      |       |                                      | Benue (N710)                         |  |  |  |
| vegetable oil.1 bottle,specify bottle     | 930.46             | 1,183.67           | 1,196.68 | 1.10 | 25.91 | Abia (N1615.24)                      | Deliue (N/10)                        |  |  |  |
| Wheat flour: prepacked (golden penny 2kg) | 1,021.66           | 1,236.31           | 1,247.42 | 0.90 | 22.10 | lmo (N1492.12)                       | Kogi (N985)                          |  |  |  |
| 1 1 2 10 10 1 1 1 1 1 1 1 1 1 1 1 1 1 1   | ,: :=:30           | , , , , , , ,      | ,        |      |       | /                                    | J /                                  |  |  |  |
| Yam tuber                                 | 339.76             | 431.36             | 436.41   | 1.17 | 28.45 | Akwa Ibom (N875.02)                  | Taraba (N178.65)                     |  |  |  |