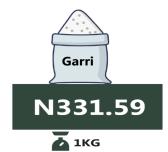

#### - SOUTH WEST

Rice local sold loose

**Yam Tuber** 

N585.96

**Beef, boneless** 

Gari white, sold loose

**Beans brown, sold loose** 

**Bread sliced 500g** 

# **APPENDIX**

| Items                                     | NORTH CENTRAL | NORTH EAST | NORTH WEST | SOUTH EAST | SOUTH SOUTH | SOUTH WEST |
|-------------------------------------------|---------------|------------|------------|------------|-------------|------------|
| Beans brown,sold loose                    | 502.31        | 473.91     | 497.13     | 786.90     | 717.81      | 650.44     |
| Beef, boneless                            | 2,093.92      | 2,144.69   | 2,641.36   | 3,015.21   | 2,689.63    | 2,211.92   |
| Bread sliced 500g                         | 481.45        | 397.25     | 537.37     | 710.48     | 652.29      | 580.15     |
| Gari white,sold loose                     | 328.10        | 324.67     | 343.62     | 410.57     | 350.84      | 331.59     |
| Onion bulb                                | 285.56        | 240.11     | 370.45     | 633.89     | 720.32      | 521.41     |
| Palm oil: 1 bottle,specify bottle         | 817.75        | 863.80     | 1,191.24   | 1,185.94   | 1,140.51    | 1,238.09   |
| Rice local sold loose                     | 507.50        | 495.21     | 451.70     | 526.95     | 599.29      | 559.12     |
| Tomato                                    | 282.13        | 232.78     | 364.89     | 649.03     | 812.55      | 545.49     |
| Wheat flour: prepacked (golden penny 2kg) | 1,095.65      | 1,138.76   | 1,236.28   | 3 1,436.46 | 1,360.91    | 1,275.08   |
| Yam tuber                                 | 253.65        | 222.61     | 449.18     | 568.33     | 589.06      | 585.96     |