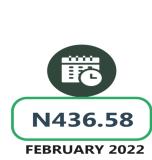

#### **EXECUTIVE SUMMARY**

Selected Food Price Watch for February 2023 shows that the average price of 1kg Beef boneless stood at N2,445.96 in February 2023. This indicated that on a year-on-year basis, the price rose by 27.43% from the value recorded in February 2022 (N1,922.2), and 1.12% on a month-on-month basis from N2,418.91 in January 2023. The average price of 1kg of Tomato increased on a year-on-year basis by 19.08% from N393.08 in February 2022 to N468.09 in February 2023. On a month-on-month basis, the average price of this item increased by 0.22% in February 2023. The average price of 1kg of Rice (locally sold loose) on a year-on-year basis rose by 19.30% from N436.58 in February 2022 to N520.84 in February 2023. Also, on a month-on-month basis, it increased by 1.17% from N514.83 in January 2023.

| SELECTED FOOD PRICE WATCH FEBRUARY 2023   |                    |                    |          |      |       |                                      |                                      |  |  |  |
|-------------------------------------------|--------------------|--------------------|----------|------|-------|--------------------------------------|--------------------------------------|--|--|--|
| Items                                     | Feb-22             | Jan-23             | Feb-23   | MoM  | YoY   | Highest                              | Lowest                               |  |  |  |
| Agric eggs medium size                    | 654.90             | 850.49             | 868.73   | 2.15 | 32.65 | Enugu (N1130)                        | Kogi (N571.36)                       |  |  |  |
| Agric eggs(medium size price of one)      | 59.82              | 87.23              | 88.03    | 0.92 | 47.16 | Bayelsa (N100)                       | Kano (N75.94)                        |  |  |  |
| Beans brown,sold loose                    | 509.65             | 593.96             | 594.15   | 0.03 | 16.58 | Ebonyi (N902.46)                     | Kebbi (N343.79)                      |  |  |  |
| Beans:white black eye. sold loose         | 497.54             | 572.55             | 576.93   | 0.77 | 15.96 | Ebonyi (N816.61)                     | Benue (N390.15)                      |  |  |  |
| Beef Bone in                              | 1,440.70           | 1,799.54           | 1,823.44 | 1.33 | 26.57 | Sokoto (N2272)                       | Osun (N1396.72)                      |  |  |  |
| Boof handers                              | 1 022 22           | 2 410 01           | 2.445.06 | 1 12 | 27.25 | Anamhra (N2102 26)                   | Vac: (N1770)                         |  |  |  |
| Beef,boneless Bread sliced 500g           | 1,922.22<br>438.03 | 2,418.91<br>547.23 |          |      |       | Anambra (N3103.26)<br>Abia (N767.78) | Kogi (N1770)<br>Plateau (N345)       |  |  |  |
| Bread Silced Soog                         | 436.03             | 347.23             | 333.03   | 1.00 | 20.23 | ADIU (14707.78)                      | Akwa Ibom                            |  |  |  |
| Bread unsliced 500g                       | 400.83             | 506.93             | 514.99   | 1.59 | 28.48 | Delta (N718.28)                      | (N272.73)                            |  |  |  |
| Broken Rice (Ofada)                       | 496.57             | 567.19             | 570.73   | 0.62 | 14.93 | Lagos (N863.89)                      | Benue (N425)                         |  |  |  |
| Catfish (obokun) fresh                    | 1,330.07           | 1,535.00           | 1,548.21 | 0.86 | 16.40 | Enugu (N3067.65)                     | Kogi (N840.5)                        |  |  |  |
|                                           |                    |                    |          |      |       |                                      | Taraba                               |  |  |  |
| Catfish :dried                            | 2,050.31           | 2,307.94           |          |      |       | Anambra (N4459.02)                   | (N1442.98)                           |  |  |  |
| Catfish Smoked                            | 1,710.36           |                    |          |      |       | Ogun (N2730)                         | Benue (N1475)                        |  |  |  |
| Chicken Feet                              | 911.93             | · ·                |          |      |       | Enugu (N2090)                        | Taraba (N378.26)                     |  |  |  |
| Chicken Wings                             | 1,222.77           | 1,390.99           | 1,392.72 | 0.12 | 13.90 | Edo (N2658.97)                       | Taraba (N570.12)                     |  |  |  |
| Dried Fish Sardine                        | 1,703.59           | 1,911.81           | 1,920.99 | 0.48 | 12.76 | Anambra (N3451.06)                   | Ondo (N1378.29)                      |  |  |  |
| Evaporated tinned milk carnation 170g     | 205.13             | ,                  |          |      |       | · ·                                  | Plateau (N225)                       |  |  |  |
|                                           |                    |                    |          |      |       |                                      |                                      |  |  |  |
| Evaporated tinned milk(peak), 170g        | 245.28             | 356.02             | 358.41   | 0.67 | 46.12 | Anambra (N430.15)                    | Kwara (N295.57)                      |  |  |  |
| Frozen chicken                            | 2,351.00           | 2,754.45           | 2,776.51 | 0.80 | 18 10 | Enugu (N4501.67)                     | Taraba                               |  |  |  |
| Trozen dineken                            | 2,331.00           | 2,73 11 13         | 2,770.31 | 0.00 | 10.10 | Linaga (ivisolioi)                   | 747454                               |  |  |  |
| Gari white,sold loose                     | 313.27             | 337.52             | 345.88   | 2.48 | 10.41 | Enugu (N473.64)                      | Zamfara                              |  |  |  |
| Gari yellow,sold loose                    | 339.72             | 375.87             | 380.88   | 1.33 | 12.11 | Enugu (N490.58)                      | Osun (N266.03)                       |  |  |  |
| Groundnut oil: 1 bottle, specify bottle   | 971.01             | 1,256.61           | 1,270.91 | 1.14 | 30.88 | Ebonyi (N2114)                       | Benue (N715.33)                      |  |  |  |
| Iced Sardine                              | 1,298.02           | 1,601.10           | 1,614.40 | 0.83 | 24 27 | Imo (N2758.69)                       | Bayelsa                              |  |  |  |
| Irish potato                              | 430.54             |                    |          |      |       |                                      | Kogi (N210)                          |  |  |  |
| Mackerel : frozen                         | 1,372.65           |                    |          |      |       |                                      | Benue (N1125.43)                     |  |  |  |
|                                           | 2,072.00           | 2,002.22           | 2,0203   | 0.73 | 27.00 |                                      |                                      |  |  |  |
| Maize grain white sold loose              | 287.60             | 334.57             | 338.14   | 1.07 | 17.57 | Akwa Ibom (N500.72)                  | Jigawa (N234.13)                     |  |  |  |
| Matter and a collection and discour       | 200 70             | 242.45             | 242.05   | 0.22 | 40.20 | Al                                   | // (N/220 E)                         |  |  |  |
| Maize grain yellow sold loose             | 289.70             |                    |          |      |       | ·                                    | Jigawa (N230.5)                      |  |  |  |
| Mudfish (aro) fresh                       | 1,282.31           |                    |          |      |       |                                      | Bauchi (N793.33)<br>Kebbi (N1390.91) |  |  |  |
| Mudfish : dried                           | 1,983.75           | 2,233.48           | 2,245.35 | 0.53 | 13.19 | Abia (N3898.84)                      | Adamawa                              |  |  |  |
| Onion bulb                                | 378.26             | 446.44             | 450.07   | 0.81 | 18.99 | Cross River (N1058.61)               | (N194.44)                            |  |  |  |
| Palm oil: 1 bottle,specify bottle         | 825.51             | 1,044.04           | 1,066.14 | 2.12 |       | Delta (N1321.86)                     | Kwara (N692.57)                      |  |  |  |
| Plantain(ripe)                            | 292.54             | 384.77             | 386.65   | 0.49 | 32.17 | Imo (N652.72)                        | Taraba (N200.21)                     |  |  |  |
| Plantain(unripe)                          | 268.52             | 353.86             | 355.88   | 0.57 | 32.53 | Bayelsa (N550.51)                    | Taraba (N206.36)                     |  |  |  |
| Rice agric sold loose                     | 492.81             | 598.57             | 602.09   | 0.59 | 22.18 | Rivers (N837.13)                     | Kebbi (N475.76)                      |  |  |  |
| Rice local sold loose                     | 436.58             | 514.83             | 520.84   | 1.17 | 19.30 | Rivers (N701.06)                     | Jigawa (N349.89)                     |  |  |  |
| Rice Medium Grained                       | 487.43             | 578.36             | 584.55   | 1.07 | 19.93 | Rivers (N811.28)                     | Kogi (N430)                          |  |  |  |
| Rice,imported high quality sold loose     | 594.80             | 744.12             | 745.96   | 0.25 | 25.41 | Rivers (N989.75)                     | Plateau (N605.77)                    |  |  |  |
| Sweet potato                              | 227.23             |                    |          |      |       |                                      | Benue (N150.4)                       |  |  |  |
| Tilapia fish (epiya) fresh                | 1,144.68           |                    |          |      |       | Edo (N2298.89)                       | Bauchi (N466.67)                     |  |  |  |
| Titus:frozen                              | 1,498.81           | ,                  |          |      |       | , ,                                  | Kwara (N1075.67)                     |  |  |  |
| Tomato                                    | 393.08             |                    |          |      |       |                                      | Kogi (N190.08)                       |  |  |  |
| Vegetable oil:1 bottle,specify bottle     | 950.46             |                    |          |      |       |                                      | Benue (N710)                         |  |  |  |
| vegetable oil.1 bottle,specify bottle     | 930.46             | 1,183.67           | 1,196.68 | 1.10 | 25.91 | Abia (N1615.24)                      | Deliue (N/10)                        |  |  |  |
| Wheat flour: prepacked (golden penny 2kg) | 1,021.66           | 1,236.31           | 1,247.42 | 0.90 | 22.10 | lmo (N1492.12)                       | Kogi (N985)                          |  |  |  |
| 1 1 2 10 10 1 1 1 1 1 1 1 1 1 1 1 1 1 1   | ,: :=:30           | , , , , , , ,      | ,        |      |       | /                                    | J /                                  |  |  |  |
| Yam tuber                                 | 339.76             | 431.36             | 436.41   | 1.17 | 28.45 | Akwa Ibom (N875.02)                  | Taraba (N178.65)                     |  |  |  |