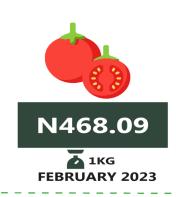

#### **EXECUTIVE SUMMARY**

Selected Food Price Watch for February 2023 shows that the average price of 1kg Beef boneless stood at N2,445.96 in February 2023. This indicated that on a year-on-year basis, the price rose by 27.43% from the value recorded in February 2022 (N1,922.2), and 1.12% on a month-on-month basis from N2,418.91 in January 2023. The average price of 1kg of Tomato increased on a year-on-year basis by 19.08% from N393.08 in February 2022 to N468.09 in February 2023. On a month-on-month basis, the average price of this item increased by 0.22% in February 2023. The average price of 1kg of Rice (locally sold loose) on a year-on-year basis rose by 19.30% from N436.58 in February 2022 to N520.84 in February 2023. Also, on a month-on-month basis, it increased by 1.17% from N514.83 in January 2023.

| SELECTED FOOD PRICE WATCH FEBRUARY 2023   |                    |                    |          |      |       |                                      |                                      |  |  |  |
|-------------------------------------------|--------------------|--------------------|----------|------|-------|--------------------------------------|--------------------------------------|--|--|--|
| Items                                     | Feb-22             | Jan-23             | Feb-23   | MoM  | YoY   | Highest                              | Lowest                               |  |  |  |
| Agric eggs medium size                    | 654.90             | 850.49             | 868.73   | 2.15 | 32.65 | Enugu (N1130)                        | Kogi (N571.36)                       |  |  |  |
| Agric eggs(medium size price of one)      | 59.82              | 87.23              | 88.03    | 0.92 | 47.16 | Bayelsa (N100)                       | Kano (N75.94)                        |  |  |  |
| Beans brown,sold loose                    | 509.65             | 593.96             | 594.15   | 0.03 | 16.58 | Ebonyi (N902.46)                     | Kebbi (N343.79)                      |  |  |  |
| Beans:white black eye. sold loose         | 497.54             | 572.55             | 576.93   | 0.77 | 15.96 | Ebonyi (N816.61)                     | Benue (N390.15)                      |  |  |  |
| Beef Bone in                              | 1,440.70           | 1,799.54           | 1,823.44 | 1.33 | 26.57 | Sokoto (N2272)                       | Osun (N1396.72)                      |  |  |  |
| Boof handers                              | 1 022 22           | 2 410 01           | 2.445.06 | 1 12 | 27.25 | Anamhra (N2102 26)                   | Vac: (N1770)                         |  |  |  |
| Beef,boneless Bread sliced 500g           | 1,922.22<br>438.03 | 2,418.91<br>547.23 |          |      |       | Anambra (N3103.26)<br>Abia (N767.78) | Kogi (N1770)<br>Plateau (N345)       |  |  |  |
| Bread Silced Soog                         | 436.03             | 347.23             | 333.03   | 1.00 | 20.23 | ADIU (14707.78)                      | Akwa Ibom                            |  |  |  |
| Bread unsliced 500g                       | 400.83             | 506.93             | 514.99   | 1.59 | 28.48 | Delta (N718.28)                      | (N272.73)                            |  |  |  |
| Broken Rice (Ofada)                       | 496.57             | 567.19             | 570.73   | 0.62 | 14.93 | Lagos (N863.89)                      | Benue (N425)                         |  |  |  |
| Catfish (obokun) fresh                    | 1,330.07           | 1,535.00           | 1,548.21 | 0.86 | 16.40 | Enugu (N3067.65)                     | Kogi (N840.5)                        |  |  |  |
|                                           |                    |                    |          |      |       |                                      | Taraba                               |  |  |  |
| Catfish :dried                            | 2,050.31           | 2,307.94           |          |      |       | Anambra (N4459.02)                   | (N1442.98)                           |  |  |  |
| Catfish Smoked                            | 1,710.36           |                    |          |      |       | Ogun (N2730)                         | Benue (N1475)                        |  |  |  |
| Chicken Feet                              | 911.93             | · ·                |          |      |       | Enugu (N2090)                        | Taraba (N378.26)                     |  |  |  |
| Chicken Wings                             | 1,222.77           | 1,390.99           | 1,392.72 | 0.12 | 13.90 | Edo (N2658.97)                       | Taraba (N570.12)                     |  |  |  |
| Dried Fish Sardine                        | 1,703.59           | 1,911.81           | 1,920.99 | 0.48 | 12.76 | Anambra (N3451.06)                   | Ondo (N1378.29)                      |  |  |  |
| Evaporated tinned milk carnation 170g     | 205.13             | ,                  |          |      |       | · ·                                  | Plateau (N225)                       |  |  |  |
|                                           |                    |                    |          |      |       |                                      |                                      |  |  |  |
| Evaporated tinned milk(peak), 170g        | 245.28             | 356.02             | 358.41   | 0.67 | 46.12 | Anambra (N430.15)                    | Kwara (N295.57)                      |  |  |  |
| Frozen chicken                            | 2,351.00           | 2,754.45           | 2,776.51 | 0.80 | 18 10 | Enugu (N4501.67)                     | Taraba                               |  |  |  |
| Trozen dineken                            | 2,331.00           | 2,73 11 13         | 2,770.31 | 0.00 | 10.10 | Linaga (ivisolioi)                   | 747454                               |  |  |  |
| Gari white,sold loose                     | 313.27             | 337.52             | 345.88   | 2.48 | 10.41 | Enugu (N473.64)                      | Zamfara                              |  |  |  |
| Gari yellow,sold loose                    | 339.72             | 375.87             | 380.88   | 1.33 | 12.11 | Enugu (N490.58)                      | Osun (N266.03)                       |  |  |  |
| Groundnut oil: 1 bottle, specify bottle   | 971.01             | 1,256.61           | 1,270.91 | 1.14 | 30.88 | Ebonyi (N2114)                       | Benue (N715.33)                      |  |  |  |
| Iced Sardine                              | 1,298.02           | 1,601.10           | 1,614.40 | 0.83 | 24 27 | Imo (N2758.69)                       | Bayelsa                              |  |  |  |
| Irish potato                              | 430.54             |                    |          |      |       |                                      | Kogi (N210)                          |  |  |  |
| Mackerel : frozen                         | 1,372.65           |                    |          |      |       |                                      | Benue (N1125.43)                     |  |  |  |
|                                           | 2,072.00           | 2,002.22           | 2,0203   | 0.73 | 27.00 |                                      |                                      |  |  |  |
| Maize grain white sold loose              | 287.60             | 334.57             | 338.14   | 1.07 | 17.57 | Akwa Ibom (N500.72)                  | Jigawa (N234.13)                     |  |  |  |
| Matter and a collection and discour       | 200 70             | 242.45             | 242.05   | 0.22 | 40.20 | Al                                   | // (N/220 E)                         |  |  |  |
| Maize grain yellow sold loose             | 289.70             |                    |          |      |       | ·                                    | Jigawa (N230.5)                      |  |  |  |
| Mudfish (aro) fresh                       | 1,282.31           |                    |          |      |       |                                      | Bauchi (N793.33)<br>Kebbi (N1390.91) |  |  |  |
| Mudfish : dried                           | 1,983.75           | 2,233.48           | 2,245.35 | 0.53 | 13.19 | Abia (N3898.84)                      | Adamawa                              |  |  |  |
| Onion bulb                                | 378.26             | 446.44             | 450.07   | 0.81 | 18.99 | Cross River (N1058.61)               | (N194.44)                            |  |  |  |
| Palm oil: 1 bottle,specify bottle         | 825.51             | 1,044.04           | 1,066.14 | 2.12 |       | Delta (N1321.86)                     | Kwara (N692.57)                      |  |  |  |
| Plantain(ripe)                            | 292.54             | 384.77             | 386.65   | 0.49 | 32.17 | Imo (N652.72)                        | Taraba (N200.21)                     |  |  |  |
| Plantain(unripe)                          | 268.52             | 353.86             | 355.88   | 0.57 | 32.53 | Bayelsa (N550.51)                    | Taraba (N206.36)                     |  |  |  |
| Rice agric sold loose                     | 492.81             | 598.57             | 602.09   | 0.59 | 22.18 | Rivers (N837.13)                     | Kebbi (N475.76)                      |  |  |  |
| Rice local sold loose                     | 436.58             | 514.83             | 520.84   | 1.17 | 19.30 | Rivers (N701.06)                     | Jigawa (N349.89)                     |  |  |  |
| Rice Medium Grained                       | 487.43             | 578.36             | 584.55   | 1.07 | 19.93 | Rivers (N811.28)                     | Kogi (N430)                          |  |  |  |
| Rice,imported high quality sold loose     | 594.80             | 744.12             | 745.96   | 0.25 | 25.41 | Rivers (N989.75)                     | Plateau (N605.77)                    |  |  |  |
| Sweet potato                              | 227.23             |                    |          |      |       |                                      | Benue (N150.4)                       |  |  |  |
| Tilapia fish (epiya) fresh                | 1,144.68           |                    |          |      |       | Edo (N2298.89)                       | Bauchi (N466.67)                     |  |  |  |
| Titus:frozen                              | 1,498.81           | ,                  |          |      |       | , ,                                  | Kwara (N1075.67)                     |  |  |  |
| Tomato                                    | 393.08             |                    |          |      |       |                                      | Kogi (N190.08)                       |  |  |  |
| Vegetable oil:1 bottle,specify bottle     | 950.46             |                    |          |      |       |                                      | Benue (N710)                         |  |  |  |
| vegetable oil.1 bottle,specify bottle     | 930.46             | 1,183.67           | 1,196.68 | 1.10 | 25.91 | Abia (N1615.24)                      | Deliue (N/10)                        |  |  |  |
| Wheat flour: prepacked (golden penny 2kg) | 1,021.66           | 1,236.31           | 1,247.42 | 0.90 | 22.10 | lmo (N1492.12)                       | Kogi (N985)                          |  |  |  |
| 1 1 2 10 10 1 1 1 1 1 1 1 1 1 1 1 1 1 1   | ,: :=:30           | , , , , , , ,      | ,        |      |       | /                                    | J /                                  |  |  |  |
| Yam tuber                                 | 339.76             | 431.36             | 436.41   | 1.17 | 28.45 | Akwa Ibom (N875.02)                  | Taraba (N178.65)                     |  |  |  |