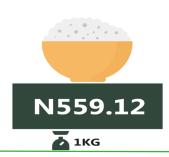

#### - SOUTH WEST

Rice local sold loose

**Yam Tuber** 

N585.96

**Beef, boneless** 

Gari white, sold loose

**Beans brown, sold loose** 

**Bread sliced 500g** 

# **APPENDIX**

| Items                                     | NORTH CENTRAL | NORTH EAST | NORTH WEST | SOUTH EAST | SOUTH SOUTH | SOUTH WEST |
|-------------------------------------------|---------------|------------|------------|------------|-------------|------------|
| Beans brown,sold loose                    | 502.31        | 473.91     | 497.13     | 786.90     | 717.81      | 650.44     |
| Beef, boneless                            | 2,093.92      | 2,144.69   | 2,641.36   | 3,015.21   | 2,689.63    | 2,211.92   |
| Bread sliced 500g                         | 481.45        | 397.25     | 537.37     | 710.48     | 652.29      | 580.15     |
| Gari white,sold loose                     | 328.10        | 324.67     | 343.62     | 410.57     | 350.84      | 331.59     |
| Onion bulb                                | 285.56        | 240.11     | 370.45     | 633.89     | 720.32      | 521.41     |
| Palm oil: 1 bottle,specify bottle         | 817.75        | 863.80     | 1,191.24   | 1,185.94   | 1,140.51    | 1,238.09   |
| Rice local sold loose                     | 507.50        | 495.21     | 451.70     | 526.95     | 599.29      | 559.12     |
| Tomato                                    | 282.13        | 232.78     | 364.89     | 649.03     | 812.55      | 545.49     |
| Wheat flour: prepacked (golden penny 2kg) | 1,095.65      | 1,138.76   | 1,236.28   | 3 1,436.46 | 1,360.91    | 1,275.08   |
| Yam tuber                                 | 253.65        | 222.61     | 449.18     | 568.33     | 589.06      | 585.96     |