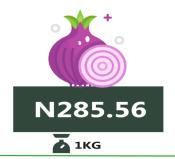

# **APPENDIX**

| Items                                     | NORTH CENTRAL | NORTH EAST | NORTH WEST | SOUTH EAST | SOUTH SOUTH | SOUTH WEST |
|-------------------------------------------|---------------|------------|------------|------------|-------------|------------|
| Beans brown,sold loose                    | 502.31        | 473.91     | 497.13     | 786.90     | 717.81      | 650.44     |
| Beef, boneless                            | 2,093.92      | 2,144.69   | 2,641.36   | 3,015.21   | 2,689.63    | 2,211.92   |
| Bread sliced 500g                         | 481.45        | 397.25     | 537.37     | 710.48     | 652.29      | 580.15     |
| Gari white,sold loose                     | 328.10        | 324.67     | 343.62     | 410.57     | 350.84      | 331.59     |
| Onion bulb                                | 285.56        | 240.11     | 370.45     | 633.89     | 720.32      | 521.41     |
| Palm oil: 1 bottle,specify bottle         | 817.75        | 863.80     | 1,191.24   | 1,185.94   | 1,140.51    | 1,238.09   |
| Rice local sold loose                     | 507.50        | 495.21     | 451.70     | 526.95     | 599.29      | 559.12     |
| Tomato                                    | 282.13        | 232.78     | 364.89     | 649.03     | 812.55      | 545.49     |
| Wheat flour: prepacked (golden penny 2kg) | 1,095.65      | 1,138.76   | 1,236.28   | 3 1,436.46 | 1,360.91    | 1,275.08   |
| Yam tuber                                 | 253.65        | 222.61     | 449.18     | 568.33     | 589.06      | 585.96     |