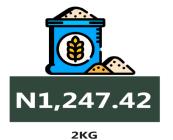

#### Wheat flour: prepacked (golden penny 2kg)

Highest Price
Imo (N1492.12)

**YoY** = 22.10%

**FEBRUARY 2022** 

Lowest Price

Kogi (N985.00)

**MoM** = 0.90%

N1,236.31

| SELECTED FOOD PRICE WATCH FEBRUARY 2023   |                    |                    |          |      |       |                                      |                                      |  |  |  |
|-------------------------------------------|--------------------|--------------------|----------|------|-------|--------------------------------------|--------------------------------------|--|--|--|
| Items                                     | Feb-22             | Jan-23             | Feb-23   | MoM  | YoY   | Highest                              | Lowest                               |  |  |  |
| Agric eggs medium size                    | 654.90             | 850.49             | 868.73   | 2.15 | 32.65 | Enugu (N1130)                        | Kogi (N571.36)                       |  |  |  |
| Agric eggs(medium size price of one)      | 59.82              | 87.23              | 88.03    | 0.92 | 47.16 | Bayelsa (N100)                       | Kano (N75.94)                        |  |  |  |
| Beans brown,sold loose                    | 509.65             | 593.96             | 594.15   | 0.03 | 16.58 | Ebonyi (N902.46)                     | Kebbi (N343.79)                      |  |  |  |
| Beans:white black eye. sold loose         | 497.54             | 572.55             | 576.93   | 0.77 | 15.96 | Ebonyi (N816.61)                     | Benue (N390.15)                      |  |  |  |
| Beef Bone in                              | 1,440.70           | 1,799.54           | 1,823.44 | 1.33 | 26.57 | Sokoto (N2272)                       | Osun (N1396.72)                      |  |  |  |
| Boof handers                              | 1 022 22           | 2 410 01           | 2.445.06 | 1 12 | 27.25 | Anamhra (N2102 26)                   | Vac: (N1770)                         |  |  |  |
| Beef,boneless Bread sliced 500g           | 1,922.22<br>438.03 | 2,418.91<br>547.23 |          |      |       | Anambra (N3103.26)<br>Abia (N767.78) | Kogi (N1770)<br>Plateau (N345)       |  |  |  |
| Bread Silced Soog                         | 436.03             | 347.23             | 333.03   | 1.00 | 20.23 | ADIU (14707.78)                      | Akwa Ibom                            |  |  |  |
| Bread unsliced 500g                       | 400.83             | 506.93             | 514.99   | 1.59 | 28.48 | Delta (N718.28)                      | (N272.73)                            |  |  |  |
| Broken Rice (Ofada)                       | 496.57             | 567.19             | 570.73   | 0.62 | 14.93 | Lagos (N863.89)                      | Benue (N425)                         |  |  |  |
| Catfish (obokun) fresh                    | 1,330.07           | 1,535.00           | 1,548.21 | 0.86 | 16.40 | Enugu (N3067.65)                     | Kogi (N840.5)                        |  |  |  |
|                                           |                    |                    |          |      |       |                                      | Taraba                               |  |  |  |
| Catfish :dried                            | 2,050.31           | 2,307.94           |          |      |       | Anambra (N4459.02)                   | (N1442.98)                           |  |  |  |
| Catfish Smoked                            | 1,710.36           |                    |          |      |       | Ogun (N2730)                         | Benue (N1475)                        |  |  |  |
| Chicken Feet                              | 911.93             | · ·                |          |      |       | Enugu (N2090)                        | Taraba (N378.26)                     |  |  |  |
| Chicken Wings                             | 1,222.77           | 1,390.99           | 1,392.72 | 0.12 | 13.90 | Edo (N2658.97)                       | Taraba (N570.12)                     |  |  |  |
| Dried Fish Sardine                        | 1,703.59           | 1,911.81           | 1,920.99 | 0.48 | 12.76 | Anambra (N3451.06)                   | Ondo (N1378.29)                      |  |  |  |
| Evaporated tinned milk carnation 170g     | 205.13             | ,                  |          |      |       | · ·                                  | Plateau (N225)                       |  |  |  |
|                                           |                    |                    |          |      |       |                                      |                                      |  |  |  |
| Evaporated tinned milk(peak), 170g        | 245.28             | 356.02             | 358.41   | 0.67 | 46.12 | Anambra (N430.15)                    | Kwara (N295.57)                      |  |  |  |
| Frozen chicken                            | 2,351.00           | 2,754.45           | 2,776.51 | 0.80 | 18 10 | Enugu (N4501.67)                     | Taraba                               |  |  |  |
| Trozen dineken                            | 2,331.00           | 2,73 11 13         | 2,770.31 | 0.00 | 10.10 | Linaga (ivisolioi)                   | 747454                               |  |  |  |
| Gari white,sold loose                     | 313.27             | 337.52             | 345.88   | 2.48 | 10.41 | Enugu (N473.64)                      | Zamfara                              |  |  |  |
| Gari yellow,sold loose                    | 339.72             | 375.87             | 380.88   | 1.33 | 12.11 | Enugu (N490.58)                      | Osun (N266.03)                       |  |  |  |
| Groundnut oil: 1 bottle, specify bottle   | 971.01             | 1,256.61           | 1,270.91 | 1.14 | 30.88 | Ebonyi (N2114)                       | Benue (N715.33)                      |  |  |  |
| Iced Sardine                              | 1,298.02           | 1,601.10           | 1,614.40 | 0.83 | 24 27 | Imo (N2758.69)                       | Bayelsa                              |  |  |  |
| Irish potato                              | 430.54             |                    |          |      |       |                                      | Kogi (N210)                          |  |  |  |
| Mackerel : frozen                         | 1,372.65           |                    |          |      |       |                                      | Benue (N1125.43)                     |  |  |  |
|                                           | 2,072.00           | 2,002.22           | 2,0203   | 0.73 | 27.00 |                                      |                                      |  |  |  |
| Maize grain white sold loose              | 287.60             | 334.57             | 338.14   | 1.07 | 17.57 | Akwa Ibom (N500.72)                  | Jigawa (N234.13)                     |  |  |  |
| Matter and a collection and discour       | 200 70             | 242.45             | 242.05   | 0.22 | 40.20 | Al                                   | // (N/220 E)                         |  |  |  |
| Maize grain yellow sold loose             | 289.70             |                    |          |      |       | ·                                    | Jigawa (N230.5)                      |  |  |  |
| Mudfish (aro) fresh                       | 1,282.31           |                    |          |      |       |                                      | Bauchi (N793.33)<br>Kebbi (N1390.91) |  |  |  |
| Mudfish : dried                           | 1,983.75           | 2,233.48           | 2,245.35 | 0.53 | 13.19 | Abia (N3898.84)                      | Adamawa                              |  |  |  |
| Onion bulb                                | 378.26             | 446.44             | 450.07   | 0.81 | 18.99 | Cross River (N1058.61)               | (N194.44)                            |  |  |  |
| Palm oil: 1 bottle,specify bottle         | 825.51             | 1,044.04           | 1,066.14 | 2.12 |       | Delta (N1321.86)                     | Kwara (N692.57)                      |  |  |  |
| Plantain(ripe)                            | 292.54             | 384.77             | 386.65   | 0.49 | 32.17 | Imo (N652.72)                        | Taraba (N200.21)                     |  |  |  |
| Plantain(unripe)                          | 268.52             | 353.86             | 355.88   | 0.57 | 32.53 | Bayelsa (N550.51)                    | Taraba (N206.36)                     |  |  |  |
| Rice agric sold loose                     | 492.81             | 598.57             | 602.09   | 0.59 | 22.18 | Rivers (N837.13)                     | Kebbi (N475.76)                      |  |  |  |
| Rice local sold loose                     | 436.58             | 514.83             | 520.84   | 1.17 | 19.30 | Rivers (N701.06)                     | Jigawa (N349.89)                     |  |  |  |
| Rice Medium Grained                       | 487.43             | 578.36             | 584.55   | 1.07 | 19.93 | Rivers (N811.28)                     | Kogi (N430)                          |  |  |  |
| Rice,imported high quality sold loose     | 594.80             | 744.12             | 745.96   | 0.25 | 25.41 | Rivers (N989.75)                     | Plateau (N605.77)                    |  |  |  |
| Sweet potato                              | 227.23             |                    |          |      |       |                                      | Benue (N150.4)                       |  |  |  |
| Tilapia fish (epiya) fresh                | 1,144.68           |                    |          |      |       | Edo (N2298.89)                       | Bauchi (N466.67)                     |  |  |  |
| Titus:frozen                              | 1,498.81           | ,                  |          |      |       | , ,                                  | Kwara (N1075.67)                     |  |  |  |
| Tomato                                    | 393.08             |                    |          |      |       |                                      | Kogi (N190.08)                       |  |  |  |
| Vegetable oil:1 bottle,specify bottle     | 950.46             |                    |          |      |       |                                      | Benue (N710)                         |  |  |  |
| vegetable oil.1 bottle,specify bottle     | 930.46             | 1,183.67           | 1,196.68 | 1.10 | 25.91 | Abia (N1615.24)                      | Deliue (N/10)                        |  |  |  |
| Wheat flour: prepacked (golden penny 2kg) | 1,021.66           | 1,236.31           | 1,247.42 | 0.90 | 22.10 | lmo (N1492.12)                       | Kogi (N985)                          |  |  |  |
| 1 1 2 10 10 1 1 1 1 1 1 1 1 1 1 1 1 1 1   | ,: :=:30           | , , , , , , ,      | ,        |      |       | /                                    | J /                                  |  |  |  |
| Yam tuber                                 | 339.76             | 431.36             | 436.41   | 1.17 | 28.45 | Akwa Ibom (N875.02)                  | Taraba (N178.65)                     |  |  |  |