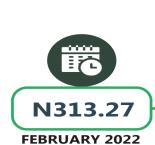

#### **EXECUTIVE SUMMARY**

Selected Food Price Watch for February 2023 shows that the average price of 1kg Beef boneless stood at N2,445.96 in February 2023. This indicated that on a year-on-year basis, the price rose by 27.43% from the value recorded in February 2022 (N1,922.2), and 1.12% on a month-on-month basis from N2,418.91 in January 2023. The average price of 1kg of Tomato increased on a year-on-year basis by 19.08% from N393.08 in February 2022 to N468.09 in February 2023. On a month-on-month basis, the average price of this item increased by 0.22% in February 2023. The average price of 1kg of Rice (locally sold loose) on a year-on-year basis rose by 19.30% from N436.58 in February 2022 to N520.84 in February 2023. Also, on a month-on-month basis, it increased by 1.17% from N514.83 in January 2023.

| SELECTED FOOD PRICE WATCH FEBRUARY 2023   |                    |                    |          |      |       |                                      |                                      |  |  |  |
|-------------------------------------------|--------------------|--------------------|----------|------|-------|--------------------------------------|--------------------------------------|--|--|--|
| Items                                     | Feb-22             | Jan-23             | Feb-23   | MoM  | YoY   | Highest                              | Lowest                               |  |  |  |
| Agric eggs medium size                    | 654.90             | 850.49             | 868.73   | 2.15 | 32.65 | Enugu (N1130)                        | Kogi (N571.36)                       |  |  |  |
| Agric eggs(medium size price of one)      | 59.82              | 87.23              | 88.03    | 0.92 | 47.16 | Bayelsa (N100)                       | Kano (N75.94)                        |  |  |  |
| Beans brown,sold loose                    | 509.65             | 593.96             | 594.15   | 0.03 | 16.58 | Ebonyi (N902.46)                     | Kebbi (N343.79)                      |  |  |  |
| Beans:white black eye. sold loose         | 497.54             | 572.55             | 576.93   | 0.77 | 15.96 | Ebonyi (N816.61)                     | Benue (N390.15)                      |  |  |  |
| Beef Bone in                              | 1,440.70           | 1,799.54           | 1,823.44 | 1.33 | 26.57 | Sokoto (N2272)                       | Osun (N1396.72)                      |  |  |  |
| Boof handers                              | 1 022 22           | 2 410 01           | 2.445.06 | 1 12 | 27.25 | Anamhra (N2102 26)                   | Vac: (N1770)                         |  |  |  |
| Beef,boneless Bread sliced 500g           | 1,922.22<br>438.03 | 2,418.91<br>547.23 |          |      |       | Anambra (N3103.26)<br>Abia (N767.78) | Kogi (N1770)<br>Plateau (N345)       |  |  |  |
| Bread Silced Soog                         | 436.03             | 347.23             | 333.03   | 1.00 | 20.23 | ADIU (14707.78)                      | Akwa Ibom                            |  |  |  |
| Bread unsliced 500g                       | 400.83             | 506.93             | 514.99   | 1.59 | 28.48 | Delta (N718.28)                      | (N272.73)                            |  |  |  |
| Broken Rice (Ofada)                       | 496.57             | 567.19             | 570.73   | 0.62 | 14.93 | Lagos (N863.89)                      | Benue (N425)                         |  |  |  |
| Catfish (obokun) fresh                    | 1,330.07           | 1,535.00           | 1,548.21 | 0.86 | 16.40 | Enugu (N3067.65)                     | Kogi (N840.5)                        |  |  |  |
|                                           |                    |                    |          |      |       |                                      | Taraba                               |  |  |  |
| Catfish :dried                            | 2,050.31           | 2,307.94           |          |      |       | Anambra (N4459.02)                   | (N1442.98)                           |  |  |  |
| Catfish Smoked                            | 1,710.36           |                    |          |      |       | Ogun (N2730)                         | Benue (N1475)                        |  |  |  |
| Chicken Feet                              | 911.93             | · ·                |          |      |       | Enugu (N2090)                        | Taraba (N378.26)                     |  |  |  |
| Chicken Wings                             | 1,222.77           | 1,390.99           | 1,392.72 | 0.12 | 13.90 | Edo (N2658.97)                       | Taraba (N570.12)                     |  |  |  |
| Dried Fish Sardine                        | 1,703.59           | 1,911.81           | 1,920.99 | 0.48 | 12.76 | Anambra (N3451.06)                   | Ondo (N1378.29)                      |  |  |  |
| Evaporated tinned milk carnation 170g     | 205.13             | ,                  |          |      |       | · ·                                  | Plateau (N225)                       |  |  |  |
|                                           |                    |                    |          |      |       |                                      |                                      |  |  |  |
| Evaporated tinned milk(peak), 170g        | 245.28             | 356.02             | 358.41   | 0.67 | 46.12 | Anambra (N430.15)                    | Kwara (N295.57)                      |  |  |  |
| Frozen chicken                            | 2,351.00           | 2,754.45           | 2,776.51 | 0.80 | 18 10 | Enugu (N4501.67)                     | Taraba                               |  |  |  |
| Trozen dineken                            | 2,331.00           | 2,73 11 13         | 2,770.31 | 0.00 | 10.10 | Linaga (ivisolioi)                   | 747454                               |  |  |  |
| Gari white,sold loose                     | 313.27             | 337.52             | 345.88   | 2.48 | 10.41 | Enugu (N473.64)                      | Zamfara                              |  |  |  |
| Gari yellow,sold loose                    | 339.72             | 375.87             | 380.88   | 1.33 | 12.11 | Enugu (N490.58)                      | Osun (N266.03)                       |  |  |  |
| Groundnut oil: 1 bottle, specify bottle   | 971.01             | 1,256.61           | 1,270.91 | 1.14 | 30.88 | Ebonyi (N2114)                       | Benue (N715.33)                      |  |  |  |
| Iced Sardine                              | 1,298.02           | 1,601.10           | 1,614.40 | 0.83 | 24 27 | Imo (N2758.69)                       | Bayelsa                              |  |  |  |
| Irish potato                              | 430.54             |                    |          |      |       |                                      | Kogi (N210)                          |  |  |  |
| Mackerel : frozen                         | 1,372.65           |                    |          |      |       |                                      | Benue (N1125.43)                     |  |  |  |
|                                           | 2,072.00           | 2,002.22           | 2,0203   | 0.73 | 27.00 |                                      |                                      |  |  |  |
| Maize grain white sold loose              | 287.60             | 334.57             | 338.14   | 1.07 | 17.57 | Akwa Ibom (N500.72)                  | Jigawa (N234.13)                     |  |  |  |
| Matter and a collection and discour       | 200 70             | 242.45             | 242.05   | 0.22 | 40.20 | Al                                   | // (N/220 E)                         |  |  |  |
| Maize grain yellow sold loose             | 289.70             |                    |          |      |       | ·                                    | Jigawa (N230.5)                      |  |  |  |
| Mudfish (aro) fresh                       | 1,282.31           |                    |          |      |       |                                      | Bauchi (N793.33)<br>Kebbi (N1390.91) |  |  |  |
| Mudfish : dried                           | 1,983.75           | 2,233.48           | 2,245.35 | 0.53 | 13.19 | Abia (N3898.84)                      | Adamawa                              |  |  |  |
| Onion bulb                                | 378.26             | 446.44             | 450.07   | 0.81 | 18.99 | Cross River (N1058.61)               | (N194.44)                            |  |  |  |
| Palm oil: 1 bottle,specify bottle         | 825.51             | 1,044.04           | 1,066.14 | 2.12 |       | Delta (N1321.86)                     | Kwara (N692.57)                      |  |  |  |
| Plantain(ripe)                            | 292.54             | 384.77             | 386.65   | 0.49 | 32.17 | Imo (N652.72)                        | Taraba (N200.21)                     |  |  |  |
| Plantain(unripe)                          | 268.52             | 353.86             | 355.88   | 0.57 | 32.53 | Bayelsa (N550.51)                    | Taraba (N206.36)                     |  |  |  |
| Rice agric sold loose                     | 492.81             | 598.57             | 602.09   | 0.59 | 22.18 | Rivers (N837.13)                     | Kebbi (N475.76)                      |  |  |  |
| Rice local sold loose                     | 436.58             | 514.83             | 520.84   | 1.17 | 19.30 | Rivers (N701.06)                     | Jigawa (N349.89)                     |  |  |  |
| Rice Medium Grained                       | 487.43             | 578.36             | 584.55   | 1.07 | 19.93 | Rivers (N811.28)                     | Kogi (N430)                          |  |  |  |
| Rice,imported high quality sold loose     | 594.80             | 744.12             | 745.96   | 0.25 | 25.41 | Rivers (N989.75)                     | Plateau (N605.77)                    |  |  |  |
| Sweet potato                              | 227.23             |                    |          |      |       |                                      | Benue (N150.4)                       |  |  |  |
| Tilapia fish (epiya) fresh                | 1,144.68           |                    |          |      |       | Edo (N2298.89)                       | Bauchi (N466.67)                     |  |  |  |
| Titus:frozen                              | 1,498.81           | ,                  |          |      |       | , ,                                  | Kwara (N1075.67)                     |  |  |  |
| Tomato                                    | 393.08             |                    |          |      |       |                                      | Kogi (N190.08)                       |  |  |  |
| Vegetable oil:1 bottle,specify bottle     | 950.46             |                    |          |      |       |                                      | Benue (N710)                         |  |  |  |
| vegetable oil.1 bottle,specify bottle     | 930.46             | 1,183.67           | 1,196.68 | 1.10 | 25.91 | Abia (N1615.24)                      | Deliue (N/10)                        |  |  |  |
| Wheat flour: prepacked (golden penny 2kg) | 1,021.66           | 1,236.31           | 1,247.42 | 0.90 | 22.10 | lmo (N1492.12)                       | Kogi (N985)                          |  |  |  |
| 1 1 2 10 10 1 1 1 1 1 1 1 1 1 1 1 1 1 1   | ,: :=:30           | , , , , , , ,      | ,        |      |       | /                                    | J /                                  |  |  |  |
| Yam tuber                                 | 339.76             | 431.36             | 436.41   | 1.17 | 28.45 | Akwa Ibom (N875.02)                  | Taraba (N178.65)                     |  |  |  |