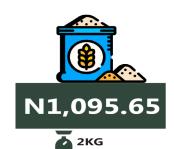

# **APPENDIX**

| Items                                     | NORTH CENTRAL | NORTH EAST | NORTH WEST | SOUTH EAST | SOUTH SOUTH | SOUTH WEST |
|-------------------------------------------|---------------|------------|------------|------------|-------------|------------|
| Beans brown,sold loose                    | 502.31        | 473.91     | 497.13     | 786.90     | 717.81      | 650.44     |
| Beef, boneless                            | 2,093.92      | 2,144.69   | 2,641.36   | 3,015.21   | 2,689.63    | 2,211.92   |
| Bread sliced 500g                         | 481.45        | 397.25     | 537.37     | 710.48     | 652.29      | 580.15     |
| Gari white,sold loose                     | 328.10        | 324.67     | 343.62     | 410.57     | 350.84      | 331.59     |
| Onion bulb                                | 285.56        | 240.11     | 370.45     | 633.89     | 720.32      | 521.41     |
| Palm oil: 1 bottle,specify bottle         | 817.75        | 863.80     | 1,191.24   | 1,185.94   | 1,140.51    | 1,238.09   |
| Rice local sold loose                     | 507.50        | 495.21     | 451.70     | 526.95     | 599.29      | 559.12     |
| Tomato                                    | 282.13        | 232.78     | 364.89     | 649.03     | 812.55      | 545.49     |
| Wheat flour: prepacked (golden penny 2kg) | 1,095.65      | 1,138.76   | 1,236.28   | 3 1,436.46 | 1,360.91    | 1,275.08   |
| Yam tuber                                 | 253.65        | 222.61     | 449.18     | 568.33     | 589.06      | 585.96     |