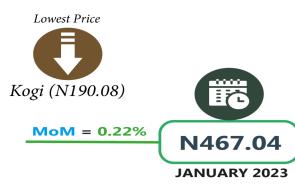

#### **EXECUTIVE SUMMARY**

Selected Food Price Watch for February 2023 shows that the average price of 1kg Beef boneless stood at N2,445.96 in February 2023. This indicated that on a year-on-year basis, the price rose by 27.43% from the value recorded in February 2022 (N1,922.2), and 1.12% on a month-on-month basis from N2,418.91 in January 2023. The average price of 1kg of Tomato increased on a year-on-year basis by 19.08% from N393.08 in February 2022 to N468.09 in February 2023. On a month-on-month basis, the average price of this item increased by 0.22% in February 2023. The average price of 1kg of Rice (locally sold loose) on a year-on-year basis rose by 19.30% from N436.58 in February 2022 to N520.84 in February 2023. Also, on a month-on-month basis, it increased by 1.17% from N514.83 in January 2023.

| SELECTED FOOD PRICE WATCH FEBRUARY 2023   |                    |                    |          |      |       |                                      |                                      |  |  |  |
|-------------------------------------------|--------------------|--------------------|----------|------|-------|--------------------------------------|--------------------------------------|--|--|--|
| Items                                     | Feb-22             | Jan-23             | Feb-23   | MoM  | YoY   | Highest                              | Lowest                               |  |  |  |
| Agric eggs medium size                    | 654.90             | 850.49             | 868.73   | 2.15 | 32.65 | Enugu (N1130)                        | Kogi (N571.36)                       |  |  |  |
| Agric eggs(medium size price of one)      | 59.82              | 87.23              | 88.03    | 0.92 | 47.16 | Bayelsa (N100)                       | Kano (N75.94)                        |  |  |  |
| Beans brown,sold loose                    | 509.65             | 593.96             | 594.15   | 0.03 | 16.58 | Ebonyi (N902.46)                     | Kebbi (N343.79)                      |  |  |  |
| Beans:white black eye. sold loose         | 497.54             | 572.55             | 576.93   | 0.77 | 15.96 | Ebonyi (N816.61)                     | Benue (N390.15)                      |  |  |  |
| Beef Bone in                              | 1,440.70           | 1,799.54           | 1,823.44 | 1.33 | 26.57 | Sokoto (N2272)                       | Osun (N1396.72)                      |  |  |  |
| Boof handers                              | 1 022 22           | 2 410 01           | 2.445.06 | 1 12 | 27.25 | Anamhra (N2102 26)                   | Vac: (N1770)                         |  |  |  |
| Beef,boneless Bread sliced 500g           | 1,922.22<br>438.03 | 2,418.91<br>547.23 |          |      |       | Anambra (N3103.26)<br>Abia (N767.78) | Kogi (N1770)<br>Plateau (N345)       |  |  |  |
| Bread Silced Soog                         | 436.03             | 347.23             | 333.03   | 1.00 | 20.23 | ADIU (14707.78)                      | Akwa Ibom                            |  |  |  |
| Bread unsliced 500g                       | 400.83             | 506.93             | 514.99   | 1.59 | 28.48 | Delta (N718.28)                      | (N272.73)                            |  |  |  |
| Broken Rice (Ofada)                       | 496.57             | 567.19             | 570.73   | 0.62 | 14.93 | Lagos (N863.89)                      | Benue (N425)                         |  |  |  |
| Catfish (obokun) fresh                    | 1,330.07           | 1,535.00           | 1,548.21 | 0.86 | 16.40 | Enugu (N3067.65)                     | Kogi (N840.5)                        |  |  |  |
|                                           |                    |                    |          |      |       |                                      | Taraba                               |  |  |  |
| Catfish :dried                            | 2,050.31           | 2,307.94           |          |      |       | Anambra (N4459.02)                   | (N1442.98)                           |  |  |  |
| Catfish Smoked                            | 1,710.36           |                    |          |      |       | Ogun (N2730)                         | Benue (N1475)                        |  |  |  |
| Chicken Feet                              | 911.93             | · ·                |          |      |       | Enugu (N2090)                        | Taraba (N378.26)                     |  |  |  |
| Chicken Wings                             | 1,222.77           | 1,390.99           | 1,392.72 | 0.12 | 13.90 | Edo (N2658.97)                       | Taraba (N570.12)                     |  |  |  |
| Dried Fish Sardine                        | 1,703.59           | 1,911.81           | 1,920.99 | 0.48 | 12.76 | Anambra (N3451.06)                   | Ondo (N1378.29)                      |  |  |  |
| Evaporated tinned milk carnation 170g     | 205.13             | ,                  |          |      |       | · ·                                  | Plateau (N225)                       |  |  |  |
|                                           |                    |                    |          |      |       |                                      |                                      |  |  |  |
| Evaporated tinned milk(peak), 170g        | 245.28             | 356.02             | 358.41   | 0.67 | 46.12 | Anambra (N430.15)                    | Kwara (N295.57)                      |  |  |  |
| Frozen chicken                            | 2,351.00           | 2,754.45           | 2,776.51 | 0.80 | 18 10 | Enugu (N4501.67)                     | Taraba                               |  |  |  |
| Trozen dineken                            | 2,331.00           | 2,73 11 13         | 2,770.31 | 0.00 | 10.10 | Linaga (ivisolioi)                   | 747454                               |  |  |  |
| Gari white,sold loose                     | 313.27             | 337.52             | 345.88   | 2.48 | 10.41 | Enugu (N473.64)                      | Zamfara                              |  |  |  |
| Gari yellow,sold loose                    | 339.72             | 375.87             | 380.88   | 1.33 | 12.11 | Enugu (N490.58)                      | Osun (N266.03)                       |  |  |  |
| Groundnut oil: 1 bottle, specify bottle   | 971.01             | 1,256.61           | 1,270.91 | 1.14 | 30.88 | Ebonyi (N2114)                       | Benue (N715.33)                      |  |  |  |
| Iced Sardine                              | 1,298.02           | 1,601.10           | 1,614.40 | 0.83 | 24 27 | Imo (N2758.69)                       | Bayelsa                              |  |  |  |
| Irish potato                              | 430.54             |                    |          |      |       |                                      | Kogi (N210)                          |  |  |  |
| Mackerel : frozen                         | 1,372.65           |                    |          |      |       |                                      | Benue (N1125.43)                     |  |  |  |
|                                           | 2,072.00           | 2,002.22           | 2,0203   | 0.73 | 27.00 |                                      |                                      |  |  |  |
| Maize grain white sold loose              | 287.60             | 334.57             | 338.14   | 1.07 | 17.57 | Akwa Ibom (N500.72)                  | Jigawa (N234.13)                     |  |  |  |
| Matter and a collection and discour       | 200 70             | 242.45             | 242.05   | 0.22 | 40.20 | Al                                   | // (N/220 E)                         |  |  |  |
| Maize grain yellow sold loose             | 289.70             |                    |          |      |       | ·                                    | Jigawa (N230.5)                      |  |  |  |
| Mudfish (aro) fresh                       | 1,282.31           |                    |          |      |       |                                      | Bauchi (N793.33)<br>Kebbi (N1390.91) |  |  |  |
| Mudfish : dried                           | 1,983.75           | 2,233.48           | 2,245.35 | 0.53 | 13.19 | Abia (N3898.84)                      | Adamawa                              |  |  |  |
| Onion bulb                                | 378.26             | 446.44             | 450.07   | 0.81 | 18.99 | Cross River (N1058.61)               | (N194.44)                            |  |  |  |
| Palm oil: 1 bottle,specify bottle         | 825.51             | 1,044.04           | 1,066.14 | 2.12 |       | Delta (N1321.86)                     | Kwara (N692.57)                      |  |  |  |
| Plantain(ripe)                            | 292.54             | 384.77             | 386.65   | 0.49 | 32.17 | Imo (N652.72)                        | Taraba (N200.21)                     |  |  |  |
| Plantain(unripe)                          | 268.52             | 353.86             | 355.88   | 0.57 | 32.53 | Bayelsa (N550.51)                    | Taraba (N206.36)                     |  |  |  |
| Rice agric sold loose                     | 492.81             | 598.57             | 602.09   | 0.59 | 22.18 | Rivers (N837.13)                     | Kebbi (N475.76)                      |  |  |  |
| Rice local sold loose                     | 436.58             | 514.83             | 520.84   | 1.17 | 19.30 | Rivers (N701.06)                     | Jigawa (N349.89)                     |  |  |  |
| Rice Medium Grained                       | 487.43             | 578.36             | 584.55   | 1.07 | 19.93 | Rivers (N811.28)                     | Kogi (N430)                          |  |  |  |
| Rice,imported high quality sold loose     | 594.80             | 744.12             | 745.96   | 0.25 | 25.41 | Rivers (N989.75)                     | Plateau (N605.77)                    |  |  |  |
| Sweet potato                              | 227.23             |                    |          |      |       |                                      | Benue (N150.4)                       |  |  |  |
| Tilapia fish (epiya) fresh                | 1,144.68           |                    |          |      |       | Edo (N2298.89)                       | Bauchi (N466.67)                     |  |  |  |
| Titus:frozen                              | 1,498.81           | ,                  |          |      |       | , ,                                  | Kwara (N1075.67)                     |  |  |  |
| Tomato                                    | 393.08             |                    |          |      |       |                                      | Kogi (N190.08)                       |  |  |  |
| Vegetable oil:1 bottle,specify bottle     | 950.46             |                    |          |      |       |                                      | Benue (N710)                         |  |  |  |
| vegetable oil.1 bottle,specify bottle     | 930.46             | 1,183.67           | 1,196.68 | 1.10 | 25.91 | Abia (N1615.24)                      | Deliue (N/10)                        |  |  |  |
| Wheat flour: prepacked (golden penny 2kg) | 1,021.66           | 1,236.31           | 1,247.42 | 0.90 | 22.10 | lmo (N1492.12)                       | Kogi (N985)                          |  |  |  |
| 1 1 2 10 10 1 1 1 1 1 1 1 1 1 1 1 1 1 1   | ,: :=:30           | , , , , , , ,      | ,        |      |       | /                                    | J /                                  |  |  |  |
| Yam tuber                                 | 339.76             | 431.36             | 436.41   | 1.17 | 28.45 | Akwa Ibom (N875.02)                  | Taraba (N178.65)                     |  |  |  |