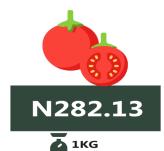

#### **EXECUTIVE SUMMARY**

Selected Food Price Watch for February 2023 shows that the average price of 1kg Beef boneless stood at N2,445.96 in February 2023. This indicated that on a year-on-year basis, the price rose by 27.43% from the value recorded in February 2022 (N1,922.2), and 1.12% on a month-on-month basis from N2,418.91 in January 2023. The average price of 1kg of Tomato increased on a year-on-year basis by 19.08% from N393.08 in February 2022 to N468.09 in February 2023. On a month-on-month basis, the average price of this item increased by 0.22% in February 2023. The average price of 1kg of Rice (locally sold loose) on a year-on-year basis rose by 19.30% from N436.58 in February 2022 to N520.84 in February 2023. Also, on a month-on-month basis, it increased by 1.17% from N514.83 in January 2023.

Analysis by zone showed that the average price of 1kg of Tomato was higher in the South-South and South-East with N812.55 and N649.03 respectively, while the lowest was recorded in the North-East with N232.78. The South-South recorded the highest average price of 1kg Rice (locally sold loose) with N599.29, followed by the South-West with N599.12, while the lowest was recorded in the North-West with N451.70.

# **APPENDIX**

| Items                                     | NORTH CENTRAL | NORTH EAST | NORTH WEST | SOUTH EAST | SOUTH SOUTH | SOUTH WEST |
|-------------------------------------------|---------------|------------|------------|------------|-------------|------------|
| Beans brown,sold loose                    | 502.31        | 473.91     | 497.13     | 786.90     | 717.81      | 650.44     |
| Beef, boneless                            | 2,093.92      | 2,144.69   | 2,641.36   | 3,015.21   | 2,689.63    | 2,211.92   |
| Bread sliced 500g                         | 481.45        | 397.25     | 537.37     | 710.48     | 652.29      | 580.15     |
| Gari white,sold loose                     | 328.10        | 324.67     | 343.62     | 410.57     | 350.84      | 331.59     |
| Onion bulb                                | 285.56        | 240.11     | 370.45     | 633.89     | 720.32      | 521.41     |
| Palm oil: 1 bottle,specify bottle         | 817.75        | 863.80     | 1,191.24   | 1,185.94   | 1,140.51    | 1,238.09   |
| Rice local sold loose                     | 507.50        | 495.21     | 451.70     | 526.95     | 599.29      | 559.12     |
| Tomato                                    | 282.13        | 232.78     | 364.89     | 649.03     | 812.55      | 545.49     |
| Wheat flour: prepacked (golden penny 2kg) | 1,095.65      | 1,138.76   | 1,236.28   | 3 1,436.46 | 1,360.91    | 1,275.08   |
| Yam tuber                                 | 253.65        | 222.61     | 449.18     | 568.33     | 589.06      | 585.96     |

| SELECTED FOOD PRICE WATCH FEBRUARY 2023   |                    |                    |          |      |       |                                      |                                      |  |  |  |
|-------------------------------------------|--------------------|--------------------|----------|------|-------|--------------------------------------|--------------------------------------|--|--|--|
| Items                                     | Feb-22             | Jan-23             | Feb-23   | MoM  | YoY   | Highest                              | Lowest                               |  |  |  |
| Agric eggs medium size                    | 654.90             | 850.49             | 868.73   | 2.15 | 32.65 | Enugu (N1130)                        | Kogi (N571.36)                       |  |  |  |
| Agric eggs(medium size price of one)      | 59.82              | 87.23              | 88.03    | 0.92 | 47.16 | Bayelsa (N100)                       | Kano (N75.94)                        |  |  |  |
| Beans brown,sold loose                    | 509.65             | 593.96             | 594.15   | 0.03 | 16.58 | Ebonyi (N902.46)                     | Kebbi (N343.79)                      |  |  |  |
| Beans:white black eye. sold loose         | 497.54             | 572.55             | 576.93   | 0.77 | 15.96 | Ebonyi (N816.61)                     | Benue (N390.15)                      |  |  |  |
| Beef Bone in                              | 1,440.70           | 1,799.54           | 1,823.44 | 1.33 | 26.57 | Sokoto (N2272)                       | Osun (N1396.72)                      |  |  |  |
| Boof handers                              | 1 022 22           | 2 410 01           | 2.445.06 | 1 12 | 27.25 | Anamhra (N2102 26)                   | Vac: (N1770)                         |  |  |  |
| Beef,boneless Bread sliced 500g           | 1,922.22<br>438.03 | 2,418.91<br>547.23 |          |      |       | Anambra (N3103.26)<br>Abia (N767.78) | Kogi (N1770)<br>Plateau (N345)       |  |  |  |
| Bread Silced Soog                         | 436.03             | 347.23             | 333.03   | 1.00 | 20.23 | ADIU (14707.78)                      | Akwa Ibom                            |  |  |  |
| Bread unsliced 500g                       | 400.83             | 506.93             | 514.99   | 1.59 | 28.48 | Delta (N718.28)                      | (N272.73)                            |  |  |  |
| Broken Rice (Ofada)                       | 496.57             | 567.19             | 570.73   | 0.62 | 14.93 | Lagos (N863.89)                      | Benue (N425)                         |  |  |  |
| Catfish (obokun) fresh                    | 1,330.07           | 1,535.00           | 1,548.21 | 0.86 | 16.40 | Enugu (N3067.65)                     | Kogi (N840.5)                        |  |  |  |
|                                           |                    |                    |          |      |       |                                      | Taraba                               |  |  |  |
| Catfish :dried                            | 2,050.31           | 2,307.94           |          |      |       | Anambra (N4459.02)                   | (N1442.98)                           |  |  |  |
| Catfish Smoked                            | 1,710.36           |                    |          |      |       | Ogun (N2730)                         | Benue (N1475)                        |  |  |  |
| Chicken Feet                              | 911.93             | · ·                |          |      |       | Enugu (N2090)                        | Taraba (N378.26)                     |  |  |  |
| Chicken Wings                             | 1,222.77           | 1,390.99           | 1,392.72 | 0.12 | 13.90 | Edo (N2658.97)                       | Taraba (N570.12)                     |  |  |  |
| Dried Fish Sardine                        | 1,703.59           | 1,911.81           | 1,920.99 | 0.48 | 12.76 | Anambra (N3451.06)                   | Ondo (N1378.29)                      |  |  |  |
| Evaporated tinned milk carnation 170g     | 205.13             | ,                  |          |      |       | · ·                                  | Plateau (N225)                       |  |  |  |
|                                           |                    |                    |          |      |       |                                      |                                      |  |  |  |
| Evaporated tinned milk(peak), 170g        | 245.28             | 356.02             | 358.41   | 0.67 | 46.12 | Anambra (N430.15)                    | Kwara (N295.57)                      |  |  |  |
| Frozen chicken                            | 2,351.00           | 2,754.45           | 2,776.51 | 0.80 | 18 10 | Enugu (N4501.67)                     | Taraba                               |  |  |  |
| Trozen dineken                            | 2,331.00           | 2,73 11 13         | 2,770.31 | 0.00 | 10.10 | Linaga (ivisolioi)                   | 747454                               |  |  |  |
| Gari white,sold loose                     | 313.27             | 337.52             | 345.88   | 2.48 | 10.41 | Enugu (N473.64)                      | Zamfara                              |  |  |  |
| Gari yellow,sold loose                    | 339.72             | 375.87             | 380.88   | 1.33 | 12.11 | Enugu (N490.58)                      | Osun (N266.03)                       |  |  |  |
| Groundnut oil: 1 bottle, specify bottle   | 971.01             | 1,256.61           | 1,270.91 | 1.14 | 30.88 | Ebonyi (N2114)                       | Benue (N715.33)                      |  |  |  |
| Iced Sardine                              | 1,298.02           | 1,601.10           | 1,614.40 | 0.83 | 24 27 | Imo (N2758.69)                       | Bayelsa                              |  |  |  |
| Irish potato                              | 430.54             |                    |          |      |       |                                      | Kogi (N210)                          |  |  |  |
| Mackerel : frozen                         | 1,372.65           |                    |          |      |       |                                      | Benue (N1125.43)                     |  |  |  |
|                                           | 2,072.00           | 2,002.22           | 2,0203   | 0.73 | 27.00 |                                      |                                      |  |  |  |
| Maize grain white sold loose              | 287.60             | 334.57             | 338.14   | 1.07 | 17.57 | Akwa Ibom (N500.72)                  | Jigawa (N234.13)                     |  |  |  |
| Matter and a collection and discour       | 200 70             | 242.45             | 242.05   | 0.22 | 40.20 | Al                                   | // (N/220 E)                         |  |  |  |
| Maize grain yellow sold loose             | 289.70             |                    |          |      |       | ·                                    | Jigawa (N230.5)                      |  |  |  |
| Mudfish (aro) fresh                       | 1,282.31           |                    |          |      |       |                                      | Bauchi (N793.33)<br>Kebbi (N1390.91) |  |  |  |
| Mudfish : dried                           | 1,983.75           | 2,233.48           | 2,245.35 | 0.53 | 13.19 | Abia (N3898.84)                      | Adamawa                              |  |  |  |
| Onion bulb                                | 378.26             | 446.44             | 450.07   | 0.81 | 18.99 | Cross River (N1058.61)               | (N194.44)                            |  |  |  |
| Palm oil: 1 bottle,specify bottle         | 825.51             | 1,044.04           | 1,066.14 | 2.12 |       | Delta (N1321.86)                     | Kwara (N692.57)                      |  |  |  |
| Plantain(ripe)                            | 292.54             | 384.77             | 386.65   | 0.49 | 32.17 | Imo (N652.72)                        | Taraba (N200.21)                     |  |  |  |
| Plantain(unripe)                          | 268.52             | 353.86             | 355.88   | 0.57 | 32.53 | Bayelsa (N550.51)                    | Taraba (N206.36)                     |  |  |  |
| Rice agric sold loose                     | 492.81             | 598.57             | 602.09   | 0.59 | 22.18 | Rivers (N837.13)                     | Kebbi (N475.76)                      |  |  |  |
| Rice local sold loose                     | 436.58             | 514.83             | 520.84   | 1.17 | 19.30 | Rivers (N701.06)                     | Jigawa (N349.89)                     |  |  |  |
| Rice Medium Grained                       | 487.43             | 578.36             | 584.55   | 1.07 | 19.93 | Rivers (N811.28)                     | Kogi (N430)                          |  |  |  |
| Rice,imported high quality sold loose     | 594.80             | 744.12             | 745.96   | 0.25 | 25.41 | Rivers (N989.75)                     | Plateau (N605.77)                    |  |  |  |
| Sweet potato                              | 227.23             |                    |          |      |       |                                      | Benue (N150.4)                       |  |  |  |
| Tilapia fish (epiya) fresh                | 1,144.68           |                    |          |      |       | Edo (N2298.89)                       | Bauchi (N466.67)                     |  |  |  |
| Titus:frozen                              | 1,498.81           | ,                  |          |      |       | , ,                                  | Kwara (N1075.67)                     |  |  |  |
| Tomato                                    | 393.08             |                    |          |      |       |                                      | Kogi (N190.08)                       |  |  |  |
| Vegetable oil:1 bottle,specify bottle     | 950.46             |                    |          |      |       |                                      | Benue (N710)                         |  |  |  |
| vegetable oil.1 bottle,specify bottle     | 930.46             | 1,183.67           | 1,196.68 | 1.10 | 25.91 | Abia (N1615.24)                      | Deliue (N/10)                        |  |  |  |
| Wheat flour: prepacked (golden penny 2kg) | 1,021.66           | 1,236.31           | 1,247.42 | 0.90 | 22.10 | lmo (N1492.12)                       | Kogi (N985)                          |  |  |  |
| 1 1 2 10 10 1 1 1 1 1 1 1 1 1 1 1 1 1 1   | ,: :=:30           | , , , , , , ,      | ,        |      |       | /                                    | J /                                  |  |  |  |
| Yam tuber                                 | 339.76             | 431.36             | 436.41   | 1.17 | 28.45 | Akwa Ibom (N875.02)                  | Taraba (N178.65)                     |  |  |  |