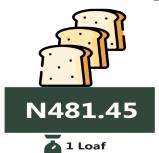

# **APPENDIX**

| Items                                     | NORTH CENTRAL | NORTH EAST | NORTH WEST | SOUTH EAST | SOUTH SOUTH | SOUTH WEST |
|-------------------------------------------|---------------|------------|------------|------------|-------------|------------|
| Beans brown,sold loose                    | 502.31        | 473.91     | 497.13     | 786.90     | 717.81      | 650.44     |
| Beef, boneless                            | 2,093.92      | 2,144.69   | 2,641.36   | 3,015.21   | 2,689.63    | 2,211.92   |
| Bread sliced 500g                         | 481.45        | 397.25     | 537.37     | 710.48     | 652.29      | 580.15     |
| Gari white,sold loose                     | 328.10        | 324.67     | 343.62     | 410.57     | 350.84      | 331.59     |
| Onion bulb                                | 285.56        | 240.11     | 370.45     | 633.89     | 720.32      | 521.41     |
| Palm oil: 1 bottle,specify bottle         | 817.75        | 863.80     | 1,191.24   | 1,185.94   | 1,140.51    | 1,238.09   |
| Rice local sold loose                     | 507.50        | 495.21     | 451.70     | 526.95     | 599.29      | 559.12     |
| Tomato                                    | 282.13        | 232.78     | 364.89     | 649.03     | 812.55      | 545.49     |
| Wheat flour: prepacked (golden penny 2kg) | 1,095.65      | 1,138.76   | 1,236.28   | 3 1,436.46 | 1,360.91    | 1,275.08   |
| Yam tuber                                 | 253.65        | 222.61     | 449.18     | 568.33     | 589.06      | 585.96     |