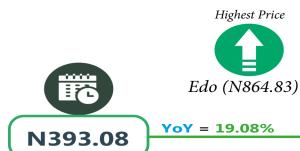

#### **EXECUTIVE SUMMARY**

Selected Food Price Watch for February 2023 shows that the average price of 1kg Beef boneless stood at N2,445.96 in February 2023. This indicated that on a year-on-year basis, the price rose by 27.43% from the value recorded in February 2022 (N1,922.2), and 1.12% on a month-on-month basis from N2,418.91 in January 2023. The average price of 1kg of Tomato increased on a year-on-year basis by 19.08% from N393.08 in February 2022 to N468.09 in February 2023. On a month-on-month basis, the average price of this item increased by 0.22% in February 2023. The average price of 1kg of Rice (locally sold loose) on a year-on-year basis rose by 19.30% from N436.58 in February 2022 to N520.84 in February 2023. Also, on a month-on-month basis, it increased by 1.17% from N514.83 in January 2023.

| SELECTED FOOD PRICE WATCH FEBRUARY 2023   |                    |                    |          |      |       |                                      |                                      |  |  |  |
|-------------------------------------------|--------------------|--------------------|----------|------|-------|--------------------------------------|--------------------------------------|--|--|--|
| Items                                     | Feb-22             | Jan-23             | Feb-23   | MoM  | YoY   | Highest                              | Lowest                               |  |  |  |
| Agric eggs medium size                    | 654.90             | 850.49             | 868.73   | 2.15 | 32.65 | Enugu (N1130)                        | Kogi (N571.36)                       |  |  |  |
| Agric eggs(medium size price of one)      | 59.82              | 87.23              | 88.03    | 0.92 | 47.16 | Bayelsa (N100)                       | Kano (N75.94)                        |  |  |  |
| Beans brown,sold loose                    | 509.65             | 593.96             | 594.15   | 0.03 | 16.58 | Ebonyi (N902.46)                     | Kebbi (N343.79)                      |  |  |  |
| Beans:white black eye. sold loose         | 497.54             | 572.55             | 576.93   | 0.77 | 15.96 | Ebonyi (N816.61)                     | Benue (N390.15)                      |  |  |  |
| Beef Bone in                              | 1,440.70           | 1,799.54           | 1,823.44 | 1.33 | 26.57 | Sokoto (N2272)                       | Osun (N1396.72)                      |  |  |  |
| Boof handers                              | 1 022 22           | 2 410 01           | 2.445.06 | 1 12 | 27.25 | Anamhra (N2102 26)                   | Vac: (N1770)                         |  |  |  |
| Beef,boneless Bread sliced 500g           | 1,922.22<br>438.03 | 2,418.91<br>547.23 |          |      |       | Anambra (N3103.26)<br>Abia (N767.78) | Kogi (N1770)<br>Plateau (N345)       |  |  |  |
| Bread Silced Soog                         | 436.03             | 347.23             | 333.03   | 1.00 | 20.23 | ADIU (14707.78)                      | Akwa Ibom                            |  |  |  |
| Bread unsliced 500g                       | 400.83             | 506.93             | 514.99   | 1.59 | 28.48 | Delta (N718.28)                      | (N272.73)                            |  |  |  |
| Broken Rice (Ofada)                       | 496.57             | 567.19             | 570.73   | 0.62 | 14.93 | Lagos (N863.89)                      | Benue (N425)                         |  |  |  |
| Catfish (obokun) fresh                    | 1,330.07           | 1,535.00           | 1,548.21 | 0.86 | 16.40 | Enugu (N3067.65)                     | Kogi (N840.5)                        |  |  |  |
|                                           |                    |                    |          |      |       |                                      | Taraba                               |  |  |  |
| Catfish :dried                            | 2,050.31           | 2,307.94           |          |      |       | Anambra (N4459.02)                   | (N1442.98)                           |  |  |  |
| Catfish Smoked                            | 1,710.36           |                    |          |      |       | Ogun (N2730)                         | Benue (N1475)                        |  |  |  |
| Chicken Feet                              | 911.93             | · ·                |          |      |       | Enugu (N2090)                        | Taraba (N378.26)                     |  |  |  |
| Chicken Wings                             | 1,222.77           | 1,390.99           | 1,392.72 | 0.12 | 13.90 | Edo (N2658.97)                       | Taraba (N570.12)                     |  |  |  |
| Dried Fish Sardine                        | 1,703.59           | 1,911.81           | 1,920.99 | 0.48 | 12.76 | Anambra (N3451.06)                   | Ondo (N1378.29)                      |  |  |  |
| Evaporated tinned milk carnation 170g     | 205.13             | ,                  |          |      |       | · ·                                  | Plateau (N225)                       |  |  |  |
|                                           |                    |                    |          |      |       |                                      |                                      |  |  |  |
| Evaporated tinned milk(peak), 170g        | 245.28             | 356.02             | 358.41   | 0.67 | 46.12 | Anambra (N430.15)                    | Kwara (N295.57)                      |  |  |  |
| Frozen chicken                            | 2,351.00           | 2,754.45           | 2,776.51 | 0.80 | 18 10 | Enugu (N4501.67)                     | Taraba                               |  |  |  |
| Trozen dineken                            | 2,331.00           | 2,73 11 13         | 2,770.31 | 0.00 | 10.10 | Linaga (ivisolioi)                   | 747454                               |  |  |  |
| Gari white,sold loose                     | 313.27             | 337.52             | 345.88   | 2.48 | 10.41 | Enugu (N473.64)                      | Zamfara                              |  |  |  |
| Gari yellow,sold loose                    | 339.72             | 375.87             | 380.88   | 1.33 | 12.11 | Enugu (N490.58)                      | Osun (N266.03)                       |  |  |  |
| Groundnut oil: 1 bottle, specify bottle   | 971.01             | 1,256.61           | 1,270.91 | 1.14 | 30.88 | Ebonyi (N2114)                       | Benue (N715.33)                      |  |  |  |
| Iced Sardine                              | 1,298.02           | 1,601.10           | 1,614.40 | 0.83 | 24 27 | Imo (N2758.69)                       | Bayelsa                              |  |  |  |
| Irish potato                              | 430.54             |                    |          |      |       |                                      | Kogi (N210)                          |  |  |  |
| Mackerel : frozen                         | 1,372.65           |                    |          |      |       |                                      | Benue (N1125.43)                     |  |  |  |
|                                           | 2,072.00           | 2,002.22           | 2,0203   | 0.73 | 27.00 |                                      |                                      |  |  |  |
| Maize grain white sold loose              | 287.60             | 334.57             | 338.14   | 1.07 | 17.57 | Akwa Ibom (N500.72)                  | Jigawa (N234.13)                     |  |  |  |
| Matter and a collection and discour       | 200 70             | 242.45             | 242.05   | 0.22 | 40.20 | Al                                   | // (N/220 E)                         |  |  |  |
| Maize grain yellow sold loose             | 289.70             |                    |          |      |       | ·                                    | Jigawa (N230.5)                      |  |  |  |
| Mudfish (aro) fresh                       | 1,282.31           |                    |          |      |       |                                      | Bauchi (N793.33)<br>Kebbi (N1390.91) |  |  |  |
| Mudfish : dried                           | 1,983.75           | 2,233.48           | 2,245.35 | 0.53 | 13.19 | Abia (N3898.84)                      | Adamawa                              |  |  |  |
| Onion bulb                                | 378.26             | 446.44             | 450.07   | 0.81 | 18.99 | Cross River (N1058.61)               | (N194.44)                            |  |  |  |
| Palm oil: 1 bottle,specify bottle         | 825.51             | 1,044.04           | 1,066.14 | 2.12 |       | Delta (N1321.86)                     | Kwara (N692.57)                      |  |  |  |
| Plantain(ripe)                            | 292.54             | 384.77             | 386.65   | 0.49 | 32.17 | Imo (N652.72)                        | Taraba (N200.21)                     |  |  |  |
| Plantain(unripe)                          | 268.52             | 353.86             | 355.88   | 0.57 | 32.53 | Bayelsa (N550.51)                    | Taraba (N206.36)                     |  |  |  |
| Rice agric sold loose                     | 492.81             | 598.57             | 602.09   | 0.59 | 22.18 | Rivers (N837.13)                     | Kebbi (N475.76)                      |  |  |  |
| Rice local sold loose                     | 436.58             | 514.83             | 520.84   | 1.17 | 19.30 | Rivers (N701.06)                     | Jigawa (N349.89)                     |  |  |  |
| Rice Medium Grained                       | 487.43             | 578.36             | 584.55   | 1.07 | 19.93 | Rivers (N811.28)                     | Kogi (N430)                          |  |  |  |
| Rice,imported high quality sold loose     | 594.80             | 744.12             | 745.96   | 0.25 | 25.41 | Rivers (N989.75)                     | Plateau (N605.77)                    |  |  |  |
| Sweet potato                              | 227.23             |                    |          |      |       |                                      | Benue (N150.4)                       |  |  |  |
| Tilapia fish (epiya) fresh                | 1,144.68           |                    |          |      |       | Edo (N2298.89)                       | Bauchi (N466.67)                     |  |  |  |
| Titus:frozen                              | 1,498.81           | ,                  |          |      |       | , ,                                  | Kwara (N1075.67)                     |  |  |  |
| Tomato                                    | 393.08             |                    |          |      |       |                                      | Kogi (N190.08)                       |  |  |  |
| Vegetable oil:1 bottle,specify bottle     | 950.46             |                    |          |      |       |                                      | Benue (N710)                         |  |  |  |
| vegetable oil.1 bottle,specify bottle     | 930.46             | 1,183.67           | 1,196.68 | 1.10 | 25.91 | Abia (N1615.24)                      | Deliue (N/10)                        |  |  |  |
| Wheat flour: prepacked (golden penny 2kg) | 1,021.66           | 1,236.31           | 1,247.42 | 0.90 | 22.10 | lmo (N1492.12)                       | Kogi (N985)                          |  |  |  |
| 1 1 2 10 10 1 1 1 1 1 1 1 1 1 1 1 1 1 1   | ,: :=:30           | , , , , , , ,      | ,        |      |       | /                                    | J /                                  |  |  |  |
| Yam tuber                                 | 339.76             | 431.36             | 436.41   | 1.17 | 28.45 | Akwa Ibom (N875.02)                  | Taraba (N178.65)                     |  |  |  |