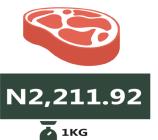

#### - SOUTH WEST

Rice local sold loose

**Yam Tuber** 

N585.96

**Beef, boneless** 

Gari white, sold loose

**Beans brown, sold loose** 

**Bread sliced 500g** 

# **APPENDIX**

| Items                                     | NORTH CENTRAL | NORTH EAST | NORTH WEST | SOUTH EAST | SOUTH SOUTH | SOUTH WEST |
|-------------------------------------------|---------------|------------|------------|------------|-------------|------------|
| Beans brown,sold loose                    | 502.31        | 473.91     | 497.13     | 786.90     | 717.81      | 650.44     |
| Beef, boneless                            | 2,093.92      | 2,144.69   | 2,641.36   | 3,015.21   | 2,689.63    | 2,211.92   |
| Bread sliced 500g                         | 481.45        | 397.25     | 537.37     | 710.48     | 652.29      | 580.15     |
| Gari white,sold loose                     | 328.10        | 324.67     | 343.62     | 410.57     | 350.84      | 331.59     |
| Onion bulb                                | 285.56        | 240.11     | 370.45     | 633.89     | 720.32      | 521.41     |
| Palm oil: 1 bottle,specify bottle         | 817.75        | 863.80     | 1,191.24   | 1,185.94   | 1,140.51    | 1,238.09   |
| Rice local sold loose                     | 507.50        | 495.21     | 451.70     | 526.95     | 599.29      | 559.12     |
| Tomato                                    | 282.13        | 232.78     | 364.89     | 649.03     | 812.55      | 545.49     |
| Wheat flour: prepacked (golden penny 2kg) | 1,095.65      | 1,138.76   | 1,236.28   | 3 1,436.46 | 1,360.91    | 1,275.08   |
| Yam tuber                                 | 253.65        | 222.61     | 449.18     | 568.33     | 589.06      | 585.96     |