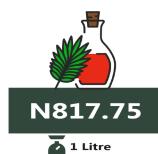

# **APPENDIX**

| Items                                     | NORTH CENTRAL | NORTH EAST | NORTH WEST | SOUTH EAST | SOUTH SOUTH | SOUTH WEST |
|-------------------------------------------|---------------|------------|------------|------------|-------------|------------|
| Beans brown,sold loose                    | 502.31        | 473.91     | 497.13     | 786.90     | 717.81      | 650.44     |
| Beef, boneless                            | 2,093.92      | 2,144.69   | 2,641.36   | 3,015.21   | 2,689.63    | 2,211.92   |
| Bread sliced 500g                         | 481.45        | 397.25     | 537.37     | 710.48     | 652.29      | 580.15     |
| Gari white,sold loose                     | 328.10        | 324.67     | 343.62     | 410.57     | 350.84      | 331.59     |
| Onion bulb                                | 285.56        | 240.11     | 370.45     | 633.89     | 720.32      | 521.41     |
| Palm oil: 1 bottle,specify bottle         | 817.75        | 863.80     | 1,191.24   | 1,185.94   | 1,140.51    | 1,238.09   |
| Rice local sold loose                     | 507.50        | 495.21     | 451.70     | 526.95     | 599.29      | 559.12     |
| Tomato                                    | 282.13        | 232.78     | 364.89     | 649.03     | 812.55      | 545.49     |
| Wheat flour: prepacked (golden penny 2kg) | 1,095.65      | 1,138.76   | 1,236.28   | 3 1,436.46 | 1,360.91    | 1,275.08   |
| Yam tuber                                 | 253.65        | 222.61     | 449.18     | 568.33     | 589.06      | 585.96     |