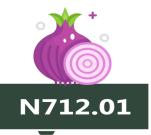

Also, analysis by zone showed that the average price of 1kg of Beef boneless was highest in the South-East with N2234.60, followed by the South-South with N2,312.05, while the North-Central recorded the lowest with N1960.65. The average price of 1kg of Rice local sold loose was highest in the South-East and South-South with N887.13 and N809.15; respectively, while the lowest was recorded in the North-Central with N612.78. The South-East recorded the highest average price of 1kg of Beans brown (sold loose) with N945.63, followed by the South-West with N750.00, while the lowest was recorded in the North-Central with N567.67. The South-East and South-South recorded the highest average price of 1kg of Onion bulb with N712.01 and N699.47, respectively, while the lowest was recorded in the North-East with N355.56. Meanwhile, South-West had the highest average price of 1kg of Yam tuber with N766.48, followed by the South-South with N721.37, while the lowest was recorded in the North-East with N361.21. The North-Central recorded the highest average price of bottle oil palm with N1335.56, followed by the North-East with N1297.21, while the lowest was recorded in the South-West with N920.00.