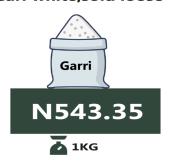

# **APPENDIX**

| ITEMS                                     | NORTH CENTRAL | NORTH EAST | NORTH WEST | SOUTH EAST | SOUTH SOUTH | SOUTH WEST |
|-------------------------------------------|---------------|------------|------------|------------|-------------|------------|
| Agric eggs medium size                    | 875.72        | 902.58     | 999.94     | 1,229.52   | 1,176.71    | 1,069.09   |
| Agric eggs(medium size price of one)      | 86.50         | 92.05      | 89.48      | 108.00     | 101.04      | 98.03      |
| Beans brown, sold loose                   | 567.67        | 665.87     | 586.54     | 945.63     | 722.69      | 750.01     |
| Beans:white black eye. sold loose         | 533.72        | 630.10     | 557.94     | 956.22     | 704.83      | 715.32     |
| Beef Bone in                              | 1,960.65      | 2,120.11   | 2,272.51   | 2,234.60   | 2,312.05    | 2,075.40   |
| Beef, boneless                            | 2,469.94      | 2,600.17   | 2,713.76   | 3,501.93   | 2,856.39    | 2,841.17   |
| Bread sliced 500g                         | 618.07        | 517.59     | 626.61     | 822.92     | 875.28      | 692.47     |
| Bread unsliced 500g                       | 561.64        | 514.77     | 592.01     | 735.39     | 787.93      | 696.79     |
| Broken Rice (Ofada)                       | 629.76        | 687.78     | 669.48     | 801.65     | 715.77      | 851.24     |
| Chicken Feet                              | 679.56        | 746.43     | 1,441.12   | 1,800.20   | 1,549.81    | 1,632.31   |
| Chicken Wings                             | 1,012.06      | 902.75     | 1,594.67   | 2,251.02   | 1,963.76    | 2,076.15   |
| Evaporated tinned milk carnation          |               |            |            |            |             |            |
| 170g                                      | 407.67        |            |            |            |             |            |
| Evaporated tinned milk(peak), 170g        | 468.44        |            |            |            |             |            |
| Frozen chicken                            | 2,721.52      | 2,659.49   | 3,012.62   | 4,461.41   | 3,320.19    | 3,001.30   |
| Gari white,sold loose                     | 389.77        | 439.08     | 428.34     | 543.35     | 506.60      | 461.06     |
| Gari yellow,sold loose                    | 401.77        | 450.31     | 436.61     | 617.94     |             |            |
| Mudfish (aro) fresh                       | 1,186.48      | 1,219.99   | 1,773.52   | 2,053.23   | 2,121.31    | 1,776.33   |
| Mudfish : dried                           | 1,856.50      | 1,938.52   | 2,163.92   | 4,267.05   | 2,729.32    | 2,718.60   |
| Onion bulb                                | 355.92        | 355.56     | 388.49     | 712.01     | 699.46      | 648.47     |
| Rice agric sold loose                     | 680.36        | 701.49     | 735.20     | 901.78     | 908.96      | 762.19     |
| Rice local sold loose                     | 612.78        | 696.72     | 703.57     | 887.13     | 809.15      | 774.66     |
| Rice Medium Grained                       | 665.33        | 709.60     | 766.00     | 932.11     | 938.09      | 766.49     |
| Rice,imported high quality sold           |               |            |            |            |             |            |
| loose                                     | 813.88        |            |            | ,          | ,           |            |
| Tomato                                    | 371.29        |            |            | 761.85     |             |            |
| Yam tuber                                 | 415.15        |            |            |            | 721.37      | 766.48     |
| Dried Fish Sardine                        | 1,978.48      | 2,151.52   | 1,778.86   | 3,385.68   | 2,595.05    | 1,781.18   |
| Iced Sardine                              | 1,583.10      | 1,814.57   | 1,583.50   | 2,519.61   | 2,041.37    | 1,639.90   |
| Irish potato                              | 422.82        | 371.16     | 506.65     | 1,048.35   | 1,066.18    | 760.76     |
| Sweet potato                              | 307.59        | 286.09     | 285.95     | 388.98     | 485.31      | 435.23     |
| Tilapia fish (epiya) fresh                | 981.83        | 751.45     | 1,473.80   | 2,078.53   | 2,172.06    | 1,601.83   |
| Titus:frozen                              | 1,584.44      | 1,812.87   | 1,893.61   | 2,740.30   | 2,461.65    | 1,702.87   |
| Catfish (obokun) fresh                    | 1,257.00      | 1,177.83   | 1,739.84   | 2,915.10   | 2,217.33    | 1,783.16   |
| Catfish :dried                            | 1,982.27      | 2,065.13   | 1,961.32   | 4,781.44   | 3,092.44    | 2,598.68   |
| Catfish Smoked                            | 1,840.61      | 2,009.62   | 1,778.90   | 2,922.16   | 2,565.30    | 2,102.55   |
| Mackerel : frozen                         | 1,517.14      | 1,851.48   | 1,537.72   | 2,791.90   | 1,957.55    | 1,699.05   |
| Groundnut oil: 1 bottle, specify          |               |            |            |            |             |            |
| bottle                                    | 1,051.52      |            |            | ,          |             |            |
| Maize grain white sold loose              | 540.88        |            | Î          |            |             |            |
| Maize grain yellow sold loose             | 525.54        |            |            |            |             |            |
| Palm oil: 1 bottle,specify bottle         | 1,088.68      | Î          | Î          |            |             |            |
| Plantain(ripe)                            | 531.04        |            |            |            |             |            |
| Plantain(unripe)                          | 504.84        | 501.64     | 531.25     | 675.97     | 597.76      | 563.01     |
| Vegetable oil:1 bottle,specify bottle     | 1,095.24      | 1,187.30   | 1,389.95   | 1,711.56   | 1,513.16    | 1,540.22   |
| Wheat flour: prepacked (golden penny 2kg) | 1,346.31      | 1,442.44   | 1,376.14   | 1,691.07   | 1,671.71    | 1,475.69   |