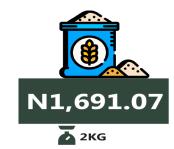

# **APPENDIX**

| ITEMS                                     | NORTH CENTRAL | NORTH EAST | NORTH WEST | SOUTH EAST | SOUTH SOUTH | SOUTH WEST |
|-------------------------------------------|---------------|------------|------------|------------|-------------|------------|
| Agric eggs medium size                    | 875.72        | 902.58     | 999.94     | 1,229.52   | 1,176.71    | 1,069.09   |
| Agric eggs(medium size price of one)      | 86.50         | 92.05      | 89.48      | 108.00     | 101.04      | 98.03      |
| Beans brown, sold loose                   | 567.67        | 665.87     | 586.54     | 945.63     | 722.69      | 750.01     |
| Beans:white black eye. sold loose         | 533.72        | 630.10     | 557.94     | 956.22     | 704.83      | 715.32     |
| Beef Bone in                              | 1,960.65      | 2,120.11   | 2,272.51   | 2,234.60   | 2,312.05    | 2,075.40   |
| Beef, boneless                            | 2,469.94      | 2,600.17   | 2,713.76   | 3,501.93   | 2,856.39    | 2,841.17   |
| Bread sliced 500g                         | 618.07        | 517.59     | 626.61     | 822.92     | 875.28      | 692.47     |
| Bread unsliced 500g                       | 561.64        | 514.77     | 592.01     | 735.39     | 787.93      | 696.79     |
| Broken Rice (Ofada)                       | 629.76        | 687.78     | 669.48     | 801.65     | 715.77      | 851.24     |
| Chicken Feet                              | 679.56        | 746.43     | 1,441.12   | 1,800.20   | 1,549.81    | 1,632.31   |
| Chicken Wings                             | 1,012.06      | 902.75     | 1,594.67   | 2,251.02   | 1,963.76    | 2,076.15   |
| Evaporated tinned milk carnation          |               |            |            |            |             |            |
| 170g                                      | 407.67        |            |            |            |             |            |
| Evaporated tinned milk(peak), 170g        | 468.44        |            |            |            |             |            |
| Frozen chicken                            | 2,721.52      | 2,659.49   | 3,012.62   | 4,461.41   | 3,320.19    | 3,001.30   |
| Gari white,sold loose                     | 389.77        | 439.08     | 428.34     | 543.35     | 506.60      | 461.06     |
| Gari yellow,sold loose                    | 401.77        | 450.31     | 436.61     | 617.94     |             |            |
| Mudfish (aro) fresh                       | 1,186.48      | 1,219.99   | 1,773.52   | 2,053.23   | 2,121.31    | 1,776.33   |
| Mudfish : dried                           | 1,856.50      | 1,938.52   | 2,163.92   | 4,267.05   | 2,729.32    | 2,718.60   |
| Onion bulb                                | 355.92        | 355.56     | 388.49     | 712.01     | 699.46      | 648.47     |
| Rice agric sold loose                     | 680.36        | 701.49     | 735.20     | 901.78     | 908.96      | 762.19     |
| Rice local sold loose                     | 612.78        | 696.72     | 703.57     | 887.13     | 809.15      | 774.66     |
| Rice Medium Grained                       | 665.33        | 709.60     | 766.00     | 932.11     | 938.09      | 766.49     |
| Rice,imported high quality sold           |               |            |            |            |             |            |
| loose                                     | 813.88        |            |            | ,          | ,           |            |
| Tomato                                    | 371.29        |            |            | 761.85     |             |            |
| Yam tuber                                 | 415.15        |            |            |            | 721.37      | 766.48     |
| Dried Fish Sardine                        | 1,978.48      | 2,151.52   | 1,778.86   | 3,385.68   | 2,595.05    | 1,781.18   |
| Iced Sardine                              | 1,583.10      | 1,814.57   | 1,583.50   | 2,519.61   | 2,041.37    | 1,639.90   |
| Irish potato                              | 422.82        | 371.16     | 506.65     | 1,048.35   | 1,066.18    | 760.76     |
| Sweet potato                              | 307.59        | 286.09     | 285.95     | 388.98     | 485.31      | 435.23     |
| Tilapia fish (epiya) fresh                | 981.83        | 751.45     | 1,473.80   | 2,078.53   | 2,172.06    | 1,601.83   |
| Titus:frozen                              | 1,584.44      | 1,812.87   | 1,893.61   | 2,740.30   | 2,461.65    | 1,702.87   |
| Catfish (obokun) fresh                    | 1,257.00      | 1,177.83   | 1,739.84   | 2,915.10   | 2,217.33    | 1,783.16   |
| Catfish :dried                            | 1,982.27      | 2,065.13   | 1,961.32   | 4,781.44   | 3,092.44    | 2,598.68   |
| Catfish Smoked                            | 1,840.61      | 2,009.62   | 1,778.90   | 2,922.16   | 2,565.30    | 2,102.55   |
| Mackerel : frozen                         | 1,517.14      | 1,851.48   | 1,537.72   | 2,791.90   | 1,957.55    | 1,699.05   |
| Groundnut oil: 1 bottle, specify          |               |            |            |            |             |            |
| bottle                                    | 1,051.52      |            |            | ,          |             |            |
| Maize grain white sold loose              | 540.88        |            | Î          |            |             |            |
| Maize grain yellow sold loose             | 525.54        |            |            |            |             |            |
| Palm oil: 1 bottle,specify bottle         | 1,088.68      | Î          | Î          |            |             |            |
| Plantain(ripe)                            | 531.04        |            |            |            |             |            |
| Plantain(unripe)                          | 504.84        | 501.64     | 531.25     | 675.97     | 597.76      | 563.01     |
| Vegetable oil:1 bottle,specify bottle     | 1,095.24      | 1,187.30   | 1,389.95   | 1,711.56   | 1,513.16    | 1,540.22   |
| Wheat flour: prepacked (golden penny 2kg) | 1,346.31      | 1,442.44   | 1,376.14   | 1,691.07   | 1,671.71    | 1,475.69   |