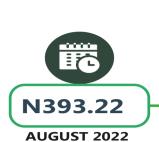

On state profile analysis in August 2023, the highest average price of 1kg of Beef boneless was recorded in Anambra state with N3,790.02, while the lowest was recorded in Kogi state with N1,835.71. The highest average price of 1kg of Rice local sold loose was recorded in Ondo with N903.26, while the lowest was recorded in Benue with N529.72. In terms of the average price of 1kg of Beans brown (sold loose), Imo state recorded the highest price with N1,087.14, while Kogi recorded the least with N480.34. Lagos state recorded the highest average price of 1kg of Onion bulb with N847.83, while the lowest was reported in Kano with

N300.46. The highest average price of 1kg of Yam tuber was recorded in Akwa Ibom with N1,030.71, while the least was recorded in Adamawa with N328.71. Furthermore, Ogun recorded the highest average price of Vegetable oil (1 bottle, specify bottle) with N1,525.49, while Kwara recorded the lowest with N920.00.

Similarly, the average price of 1kg of Onion bulb rose by 30.54% on a year-on-year basis from N393.22 in August 2022 to N513.29 in August 2023, while on a month-on-month basis, there was an increase of 2.10%. The average price of 1kg of Yam tuber rose by 42.80% on a year-on-year basis from N403.65 in August 2022 to N576.39 in August 2023. On a month-on-month basis, it increased by 6.86% from N539.41 in July 2023. In addition, the average price of Vegetable oil (1 bottle, specify bottle) stood at N1,389.14 in August 2023, showing an increase of 32.36% from N1,049.49 in August 2022. On a month-on-month basis, it rose by 1.76% from N1,365.17 in July 2023.