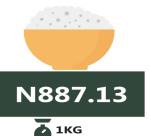

Also, analysis by zone showed that the average price of 1kg of Beef boneless was highest in the South-East with N2234.60, followed by the South-South with N2,312.05, while the North-Central recorded the lowest with N1960.65. The average price of 1kg of Rice local sold loose was highest in the South-East and South-South with N887.13 and N809.15; respectively, while the lowest was recorded in the North-Central with N612.78. The South-East recorded the highest average price of 1kg of Beans brown (sold loose) with N945.63, followed by the South-West with N750.00, while the lowest was recorded in the North-Central with N567.67. The South-East and South-South recorded the highest average price of 1kg of Onion bulb with N712.01 and N699.47, respectively, while the lowest was recorded in the North-East with N355.56. Meanwhile, South-West had the highest average price of 1kg of Yam tuber with N766.48, followed by the South-South with N721.37, while the lowest was recorded in the North-East with N361.21. The North-Central recorded the highest average price of bottle oil palm with N1335.56, followed by the North-East with N1297.21, while the lowest was recorded in the South-West with N920.00.