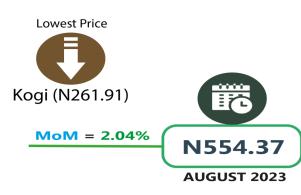

| Average of Average Average of          |                                         |           |          |        |       |                       |                  |
|----------------------------------------|-----------------------------------------|-----------|----------|--------|-------|-----------------------|------------------|
| Items                                  | Sept-22                                 | of Aug-23 | Sept-23  | MoM    | YoY   | Highest               | Lowest           |
| Agric eggs medium size                 | 752.37                                  | 1,031.55  | 1,047.47 | 1.54   | 39.22 | Enugu (1330.95)       | Benue (810.46)   |
| Agric eggs(medium size price of one)   | 75.07                                   | 95.10     | 96.00    | 0.95   | 27.88 | lmo (115.3)           | Plateau (83.08)  |
| Beans brown, sold loose                | 556.81                                  | 692.95    | 716.97   | 3.47   | 28.76 | lmo (1090.23)         | Kogi (485.64)    |
| Beans:white black eye. sold loose      | 543.15                                  | 668.22    | 691.46   | 3.48   | 27.30 | lmo (1299.61)         | Benue (442.94)   |
| Beef Bone in                           | 1,651.20                                | 2,158.12  | 2,174.24 | 0.75   | 31.68 | Edo (2644.9)          | Kogi (1592.5)    |
| Beef, boneless                         | 2,199.37                                | 2,799.51  | 2,816.91 | 0.62   | 28.08 | Anambra (3800.42)     | Kogi (1845.29)   |
| Bread sliced 500g                      | 511.74                                  | 684.85    | 708.36   | 3.43   | 38.42 | Delta (1038.89)       | Yobe (485)       |
| Bread unsliced 500g                    | 477.58                                  | 641.88    | 661.75   | 3.10   | 38.56 | Delta (962.22)        | Yobe (487.78)    |
| Broken Rice (Ofada)                    | 538.98                                  | 719.77    | 752.97   | 4.61   | 39.70 | Ogun (1213.78)        | Benue (510.89)   |
| Catfish (obokun) fresh                 | 1,458.60                                | 1,800.63  | 1,823.06 | 1.25   | 24.99 | Enugu (3345)          | Kogi (946)       |
| Catfish :dried                         | 2,190.57                                | 2,650.00  | 2,684.94 | 1.32   | 22.57 | Enugu (5263.88)       | Jigawa (1600)    |
| Catfish Smoked                         | 1,826.49                                | 2,162.49  | 2,196.10 | 1.55   | 20.24 | Cross River (3273.81) | Kaduna (1598)    |
| Chicken Feet                           | 1,020.03                                | 1,281.55  | 1,308.82 | 2.13   | 28.31 | Enugu (2264)          | Kogi (510)       |
| Chicken Wings                          | 1,338.82                                | 1,598.87  | 1,630.58 | 1.98   | 21.79 | Edo (2650)            | Taraba (695.87)  |
| Dried Fish Sardine                     | 1,853.58                                | 2,226.93  |          | 0.96   | 21.29 | Anambra (3900)        | Akwa Ibom (1290) |
| Evaporated tinned milk carnation       |                                         |           |          |        |       |                       |                  |
| 170g                                   | 251.65                                  | 431.28    | 444.18   | 2.99   | 76.51 | Ebonyi (521)          | Kogi (362)       |
| Evaporated tinned milk(peak), 170g     | 295.29                                  | 499.58    | 508.39   | 1.76   | 72.17 | Abia (600.12)         | Kogi (408.33)    |
| Frozen chicken                         | 2,569.63                                | 3,144.10  | 3,176.69 | 1.04   | 23.62 | Enugu (5620)          | Kwara (2130.33)  |
| Gari white, sold loose                 | 309.69                                  | 456.32    | 467.89   | 2.54   | 51.09 | Ogun (589.38)         | Kwara (342.2)    |
| Gari yellow,sold loose                 | 345.17                                  | 484.22    | 496.17   | 2.47   | 43.75 | Ogun (676.73)         | Kwara (343.38)   |
| Groundnut oil: 1 bottle, specify       |                                         |           |          |        |       |                       |                  |
| bottle                                 | 1,113.33                                | 1,470.64  | 1,496.17 | 1.74   | 34.39 | Ebonyi (2400)         | Benue (880.67)   |
| Iced Sardine                           | 1,483.66                                | 1,830.79  | 1,870.34 | 2.16   | 26.06 | lmo (3209.24)         | Benue (1300.03)  |
| Irish potato                           | 484.33                                  | 673.96    | 687.87   | 2.06   | 42.02 | Lagos (1358.57)       | Yobe (334.71)    |
| Mackerel : frozen                      | 1,538.17                                | 1,848.43  | 1,876.82 | 1.54   | 22.02 | Ebonyi (3149.12)      | Benue (1310)     |
| Maize grain white sold loose           | 302.00                                  | 580.09    | 566.93   | - 2.27 | 87.73 | Enugu (702.97)        | Kwara (362.62)   |
| Maize grain yellow sold loose          | 305.22                                  | 583.72    | 563.87   | - 3.40 | 84.74 | Enugu (707.22)        | Niger (418.96)   |
| Mudfish (aro) fresh                    | 1,362.96                                | 1,667.35  | 1,680.93 | 0.81   | 23.33 | Edo (2750)            | Niger (900.67)   |
| Mudfish : dried                        | 2,158.12                                | 2,535.05  | 2,566.09 | 1.22   | 18.90 | Abia (4838.46)        | Jigawa (1625)    |
|                                        |                                         |           |          |        |       |                       | Nasarawa         |
| Onion bulb                             | 397.18                                  | 513.29    | 515.59   | 0.45   | 29.81 | Abia (862.35)         | (295.73)         |
| Palm oil: 1 bottle, specify bottle     | 927.34                                  | 1,238.56  | 1,262.67 | 1.95   | 36.16 | Ogun (1554.39)        | Kwara (930.78)   |
| Plantain(ripe)                         | 345.90                                  | 593.24    | 586.43   | - 1.15 | 69.54 | lmo (981.97)          | Kwara (346.29)   |
| Plantain(unripe)                       | 323.38                                  | 556.94    | 543.97   | - 2.33 | 68.21 | lmo (727.87)          | Kwara (342.33)   |
| Rice agric sold loose                  | 552.46                                  | 774.42    | 797.98   | 3.04   | 44.44 | Rivers (1136.36)      | Benue (576.91)   |
| Rice local sold loose                  | 471.42                                  | 738.74    | 757.06   | 2.48   | 60.59 | Rivers (931.82)       | Benue (539.35)   |
| Rice Medium Grained                    | 532.42                                  | 788.24    | 806.91   | 2.37   | 51.56 | Rivers (1096.59)      | Plateau (602.67) |
| Rice,imported high quality sold loose  | 668.53                                  | 957.47    |          | 2.57   |       | Imo (1346.98)         | Benue (780)      |
| Sweet potato                           | 255.24                                  | 360.53    |          | - 0.23 | 40.93 | Edo (657.14)          | Benue (235.81)   |
| Tilapia fish (epiya) fresh             | 1,216.74                                | 1,479.30  |          | 1.49   |       | Edo (3333.33)         | Kogi (630)       |
| Titus:frozen                           | 1,671.45                                | 1,997.63  |          | 2.42   |       | Abia (2999.58)        | Kwara (1260)     |
| Tomato                                 | 445.12                                  | 554.37    |          | 2.04   |       | Ondo (970.68)         | Kogi (261.91)    |
| Vegetable oil:1 bottle, specify bottle | 1,075.89                                | 1,389.14  |          | 1.79   |       | Rivers (1873.33)      | Kwara (950.11)   |
| Wheat flour: prepacked (golden pen-    | ,,,,,,,,,,,,,,,,,,,,,,,,,,,,,,,,,,,,,,, | ,         | , -=     |        |       |                       | - ()             |
| ny 2kg)                                | 1,121.28                                | 1,487.88  | 1,515.88 | 1.88   | 35.19 | Abia (1814.29)        | Kogi (1240.71)   |
| Yam tuber                              | 409.23                                  | 576.39    | 593.83   | 3.03   | 45.11 | Akwa Ibom (1088.57)   | Plateau (320.34) |