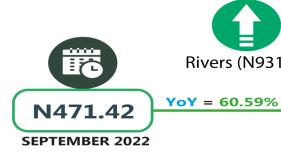

The average price of 1kg of Rice local sold loose increased by 60.59% on a year-on-year basis from N471.42 in September 2022 to N757.06 in September 2023. On a month-on-month basis, the average price of this item increased by 2.48% from N738.74 in August 2023. The average price of 1kg of Beans brown (sold loose) rose by 28.76% on a year-on-year basis from N556.81 in September 2022 to N716.97 in September 2023. On a month-on-month basis, it increased by 3.47% from N692.95 in August 2023.

On state profile analysis, the highest average price of 1kg of Beef boneless was recorded in Anambra state with N3,800.42, while the lowest was recorded in Kogi state with N1,845.29.

The highest average price of 1kg of Rice local sold loose was recorded in Rivers with N931.82, while the lowest was recorded in Benue with N539.35. In terms of the average price of 1kg of Beans brown (sold loose), Imo state recorded the highest price with N1,090.23, while Kogi recorded the least with N485.64.

| Average of Average Average of          |                                         |           |          |        |       |                       |                  |
|----------------------------------------|-----------------------------------------|-----------|----------|--------|-------|-----------------------|------------------|
| Items                                  | Sept-22                                 | of Aug-23 | Sept-23  | MoM    | YoY   | Highest               | Lowest           |
| Agric eggs medium size                 | 752.37                                  | 1,031.55  | 1,047.47 | 1.54   | 39.22 | Enugu (1330.95)       | Benue (810.46)   |
| Agric eggs(medium size price of one)   | 75.07                                   | 95.10     | 96.00    | 0.95   | 27.88 | lmo (115.3)           | Plateau (83.08)  |
| Beans brown, sold loose                | 556.81                                  | 692.95    | 716.97   | 3.47   | 28.76 | lmo (1090.23)         | Kogi (485.64)    |
| Beans:white black eye. sold loose      | 543.15                                  | 668.22    | 691.46   | 3.48   | 27.30 | lmo (1299.61)         | Benue (442.94)   |
| Beef Bone in                           | 1,651.20                                | 2,158.12  | 2,174.24 | 0.75   | 31.68 | Edo (2644.9)          | Kogi (1592.5)    |
| Beef, boneless                         | 2,199.37                                | 2,799.51  | 2,816.91 | 0.62   | 28.08 | Anambra (3800.42)     | Kogi (1845.29)   |
| Bread sliced 500g                      | 511.74                                  | 684.85    | 708.36   | 3.43   | 38.42 | Delta (1038.89)       | Yobe (485)       |
| Bread unsliced 500g                    | 477.58                                  | 641.88    | 661.75   | 3.10   | 38.56 | Delta (962.22)        | Yobe (487.78)    |
| Broken Rice (Ofada)                    | 538.98                                  | 719.77    | 752.97   | 4.61   | 39.70 | Ogun (1213.78)        | Benue (510.89)   |
| Catfish (obokun) fresh                 | 1,458.60                                | 1,800.63  | 1,823.06 | 1.25   | 24.99 | Enugu (3345)          | Kogi (946)       |
| Catfish :dried                         | 2,190.57                                | 2,650.00  | 2,684.94 | 1.32   | 22.57 | Enugu (5263.88)       | Jigawa (1600)    |
| Catfish Smoked                         | 1,826.49                                | 2,162.49  | 2,196.10 | 1.55   | 20.24 | Cross River (3273.81) | Kaduna (1598)    |
| Chicken Feet                           | 1,020.03                                | 1,281.55  | 1,308.82 | 2.13   | 28.31 | Enugu (2264)          | Kogi (510)       |
| Chicken Wings                          | 1,338.82                                | 1,598.87  | 1,630.58 | 1.98   | 21.79 | Edo (2650)            | Taraba (695.87)  |
| Dried Fish Sardine                     | 1,853.58                                | 2,226.93  |          | 0.96   | 21.29 | Anambra (3900)        | Akwa Ibom (1290) |
| Evaporated tinned milk carnation       |                                         |           |          |        |       |                       |                  |
| 170g                                   | 251.65                                  | 431.28    | 444.18   | 2.99   | 76.51 | Ebonyi (521)          | Kogi (362)       |
| Evaporated tinned milk(peak), 170g     | 295.29                                  | 499.58    | 508.39   | 1.76   | 72.17 | Abia (600.12)         | Kogi (408.33)    |
| Frozen chicken                         | 2,569.63                                | 3,144.10  | 3,176.69 | 1.04   | 23.62 | Enugu (5620)          | Kwara (2130.33)  |
| Gari white, sold loose                 | 309.69                                  | 456.32    | 467.89   | 2.54   | 51.09 | Ogun (589.38)         | Kwara (342.2)    |
| Gari yellow,sold loose                 | 345.17                                  | 484.22    | 496.17   | 2.47   | 43.75 | Ogun (676.73)         | Kwara (343.38)   |
| Groundnut oil: 1 bottle, specify       |                                         |           |          |        |       |                       |                  |
| bottle                                 | 1,113.33                                | 1,470.64  | 1,496.17 | 1.74   | 34.39 | Ebonyi (2400)         | Benue (880.67)   |
| Iced Sardine                           | 1,483.66                                | 1,830.79  | 1,870.34 | 2.16   | 26.06 | lmo (3209.24)         | Benue (1300.03)  |
| Irish potato                           | 484.33                                  | 673.96    | 687.87   | 2.06   | 42.02 | Lagos (1358.57)       | Yobe (334.71)    |
| Mackerel : frozen                      | 1,538.17                                | 1,848.43  | 1,876.82 | 1.54   | 22.02 | Ebonyi (3149.12)      | Benue (1310)     |
| Maize grain white sold loose           | 302.00                                  | 580.09    | 566.93   | - 2.27 | 87.73 | Enugu (702.97)        | Kwara (362.62)   |
| Maize grain yellow sold loose          | 305.22                                  | 583.72    | 563.87   | - 3.40 | 84.74 | Enugu (707.22)        | Niger (418.96)   |
| Mudfish (aro) fresh                    | 1,362.96                                | 1,667.35  | 1,680.93 | 0.81   | 23.33 | Edo (2750)            | Niger (900.67)   |
| Mudfish : dried                        | 2,158.12                                | 2,535.05  | 2,566.09 | 1.22   | 18.90 | Abia (4838.46)        | Jigawa (1625)    |
|                                        |                                         |           |          |        |       |                       | Nasarawa         |
| Onion bulb                             | 397.18                                  | 513.29    | 515.59   | 0.45   | 29.81 | Abia (862.35)         | (295.73)         |
| Palm oil: 1 bottle, specify bottle     | 927.34                                  | 1,238.56  | 1,262.67 | 1.95   | 36.16 | Ogun (1554.39)        | Kwara (930.78)   |
| Plantain(ripe)                         | 345.90                                  | 593.24    | 586.43   | - 1.15 | 69.54 | lmo (981.97)          | Kwara (346.29)   |
| Plantain(unripe)                       | 323.38                                  | 556.94    | 543.97   | - 2.33 | 68.21 | lmo (727.87)          | Kwara (342.33)   |
| Rice agric sold loose                  | 552.46                                  | 774.42    | 797.98   | 3.04   | 44.44 | Rivers (1136.36)      | Benue (576.91)   |
| Rice local sold loose                  | 471.42                                  | 738.74    | 757.06   | 2.48   | 60.59 | Rivers (931.82)       | Benue (539.35)   |
| Rice Medium Grained                    | 532.42                                  | 788.24    | 806.91   | 2.37   | 51.56 | Rivers (1096.59)      | Plateau (602.67) |
| Rice,imported high quality sold loose  | 668.53                                  | 957.47    |          | 2.57   |       | Imo (1346.98)         | Benue (780)      |
| Sweet potato                           | 255.24                                  | 360.53    |          | - 0.23 | 40.93 | Edo (657.14)          | Benue (235.81)   |
| Tilapia fish (epiya) fresh             | 1,216.74                                | 1,479.30  |          | 1.49   |       | Edo (3333.33)         | Kogi (630)       |
| Titus:frozen                           | 1,671.45                                | 1,997.63  |          | 2.42   |       | Abia (2999.58)        | Kwara (1260)     |
| Tomato                                 | 445.12                                  | 554.37    |          | 2.04   |       | Ondo (970.68)         | Kogi (261.91)    |
| Vegetable oil:1 bottle, specify bottle | 1,075.89                                | 1,389.14  |          | 1.79   |       | Rivers (1873.33)      | Kwara (950.11)   |
| Wheat flour: prepacked (golden pen-    | ,,,,,,,,,,,,,,,,,,,,,,,,,,,,,,,,,,,,,,, | ,         | , -=     |        |       |                       | - ()             |
| ny 2kg)                                | 1,121.28                                | 1,487.88  | 1,515.88 | 1.88   | 35.19 | Abia (1814.29)        | Kogi (1240.71)   |
| Yam tuber                              | 409.23                                  | 576.39    | 593.83   | 3.03   | 45.11 | Akwa Ibom (1088.57)   | Plateau (320.34) |