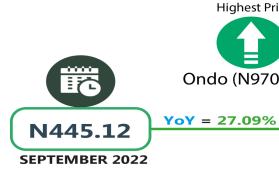

The average price of 1kg of Rice local sold loose increased by 60.59% on a year-on-year basis from N471.42 in September 2022 to N757.06 in September 2023. On a month-on-month basis, the average price of this item increased by 2.48% from N738.74 in August 2023. The average price of 1kg of Beans brown (sold loose) rose by 28.76% on a year-on-year basis from N556.81 in September 2022 to N716.97 in September 2023. On a month-on-month basis, it increased by 3.47% from N692.95 in August 2023.

| Average of Average Average of          |                                         |           |          |        |       |                       |                  |
|----------------------------------------|-----------------------------------------|-----------|----------|--------|-------|-----------------------|------------------|
| Items                                  | Sept-22                                 | of Aug-23 | Sept-23  | MoM    | YoY   | Highest               | Lowest           |
| Agric eggs medium size                 | 752.37                                  | 1,031.55  | 1,047.47 | 1.54   | 39.22 | Enugu (1330.95)       | Benue (810.46)   |
| Agric eggs(medium size price of one)   | 75.07                                   | 95.10     | 96.00    | 0.95   | 27.88 | lmo (115.3)           | Plateau (83.08)  |
| Beans brown, sold loose                | 556.81                                  | 692.95    | 716.97   | 3.47   | 28.76 | lmo (1090.23)         | Kogi (485.64)    |
| Beans:white black eye. sold loose      | 543.15                                  | 668.22    | 691.46   | 3.48   | 27.30 | lmo (1299.61)         | Benue (442.94)   |
| Beef Bone in                           | 1,651.20                                | 2,158.12  | 2,174.24 | 0.75   | 31.68 | Edo (2644.9)          | Kogi (1592.5)    |
| Beef, boneless                         | 2,199.37                                | 2,799.51  | 2,816.91 | 0.62   | 28.08 | Anambra (3800.42)     | Kogi (1845.29)   |
| Bread sliced 500g                      | 511.74                                  | 684.85    | 708.36   | 3.43   | 38.42 | Delta (1038.89)       | Yobe (485)       |
| Bread unsliced 500g                    | 477.58                                  | 641.88    | 661.75   | 3.10   | 38.56 | Delta (962.22)        | Yobe (487.78)    |
| Broken Rice (Ofada)                    | 538.98                                  | 719.77    | 752.97   | 4.61   | 39.70 | Ogun (1213.78)        | Benue (510.89)   |
| Catfish (obokun) fresh                 | 1,458.60                                | 1,800.63  | 1,823.06 | 1.25   | 24.99 | Enugu (3345)          | Kogi (946)       |
| Catfish :dried                         | 2,190.57                                | 2,650.00  | 2,684.94 | 1.32   | 22.57 | Enugu (5263.88)       | Jigawa (1600)    |
| Catfish Smoked                         | 1,826.49                                | 2,162.49  | 2,196.10 | 1.55   | 20.24 | Cross River (3273.81) | Kaduna (1598)    |
| Chicken Feet                           | 1,020.03                                | 1,281.55  | 1,308.82 | 2.13   | 28.31 | Enugu (2264)          | Kogi (510)       |
| Chicken Wings                          | 1,338.82                                | 1,598.87  | 1,630.58 | 1.98   | 21.79 | Edo (2650)            | Taraba (695.87)  |
| Dried Fish Sardine                     | 1,853.58                                | 2,226.93  |          | 0.96   | 21.29 | Anambra (3900)        | Akwa Ibom (1290) |
| Evaporated tinned milk carnation       |                                         |           |          |        |       |                       |                  |
| 170g                                   | 251.65                                  | 431.28    | 444.18   | 2.99   | 76.51 | Ebonyi (521)          | Kogi (362)       |
| Evaporated tinned milk(peak), 170g     | 295.29                                  | 499.58    | 508.39   | 1.76   | 72.17 | Abia (600.12)         | Kogi (408.33)    |
| Frozen chicken                         | 2,569.63                                | 3,144.10  | 3,176.69 | 1.04   | 23.62 | Enugu (5620)          | Kwara (2130.33)  |
| Gari white, sold loose                 | 309.69                                  | 456.32    | 467.89   | 2.54   | 51.09 | Ogun (589.38)         | Kwara (342.2)    |
| Gari yellow,sold loose                 | 345.17                                  | 484.22    | 496.17   | 2.47   | 43.75 | Ogun (676.73)         | Kwara (343.38)   |
| Groundnut oil: 1 bottle, specify       |                                         |           |          |        |       |                       |                  |
| bottle                                 | 1,113.33                                | 1,470.64  | 1,496.17 | 1.74   | 34.39 | Ebonyi (2400)         | Benue (880.67)   |
| Iced Sardine                           | 1,483.66                                | 1,830.79  | 1,870.34 | 2.16   | 26.06 | lmo (3209.24)         | Benue (1300.03)  |
| Irish potato                           | 484.33                                  | 673.96    | 687.87   | 2.06   | 42.02 | Lagos (1358.57)       | Yobe (334.71)    |
| Mackerel : frozen                      | 1,538.17                                | 1,848.43  | 1,876.82 | 1.54   | 22.02 | Ebonyi (3149.12)      | Benue (1310)     |
| Maize grain white sold loose           | 302.00                                  | 580.09    | 566.93   | - 2.27 | 87.73 | Enugu (702.97)        | Kwara (362.62)   |
| Maize grain yellow sold loose          | 305.22                                  | 583.72    | 563.87   | - 3.40 | 84.74 | Enugu (707.22)        | Niger (418.96)   |
| Mudfish (aro) fresh                    | 1,362.96                                | 1,667.35  | 1,680.93 | 0.81   | 23.33 | Edo (2750)            | Niger (900.67)   |
| Mudfish : dried                        | 2,158.12                                | 2,535.05  | 2,566.09 | 1.22   | 18.90 | Abia (4838.46)        | Jigawa (1625)    |
|                                        |                                         |           |          |        |       |                       | Nasarawa         |
| Onion bulb                             | 397.18                                  | 513.29    | 515.59   | 0.45   | 29.81 | Abia (862.35)         | (295.73)         |
| Palm oil: 1 bottle, specify bottle     | 927.34                                  | 1,238.56  | 1,262.67 | 1.95   | 36.16 | Ogun (1554.39)        | Kwara (930.78)   |
| Plantain(ripe)                         | 345.90                                  | 593.24    | 586.43   | - 1.15 | 69.54 | lmo (981.97)          | Kwara (346.29)   |
| Plantain(unripe)                       | 323.38                                  | 556.94    | 543.97   | - 2.33 | 68.21 | lmo (727.87)          | Kwara (342.33)   |
| Rice agric sold loose                  | 552.46                                  | 774.42    | 797.98   | 3.04   | 44.44 | Rivers (1136.36)      | Benue (576.91)   |
| Rice local sold loose                  | 471.42                                  | 738.74    | 757.06   | 2.48   | 60.59 | Rivers (931.82)       | Benue (539.35)   |
| Rice Medium Grained                    | 532.42                                  | 788.24    | 806.91   | 2.37   | 51.56 | Rivers (1096.59)      | Plateau (602.67) |
| Rice,imported high quality sold loose  | 668.53                                  | 957.47    |          | 2.57   |       | Imo (1346.98)         | Benue (780)      |
| Sweet potato                           | 255.24                                  | 360.53    |          | - 0.23 | 40.93 | Edo (657.14)          | Benue (235.81)   |
| Tilapia fish (epiya) fresh             | 1,216.74                                | 1,479.30  |          | 1.49   |       | Edo (3333.33)         | Kogi (630)       |
| Titus:frozen                           | 1,671.45                                | 1,997.63  |          | 2.42   |       | Abia (2999.58)        | Kwara (1260)     |
| Tomato                                 | 445.12                                  | 554.37    |          | 2.04   |       | Ondo (970.68)         | Kogi (261.91)    |
| Vegetable oil:1 bottle, specify bottle | 1,075.89                                | 1,389.14  |          | 1.79   |       | Rivers (1873.33)      | Kwara (950.11)   |
| Wheat flour: prepacked (golden pen-    | ,,,,,,,,,,,,,,,,,,,,,,,,,,,,,,,,,,,,,,, | ,         | , -=     |        |       |                       | - ()             |
| ny 2kg)                                | 1,121.28                                | 1,487.88  | 1,515.88 | 1.88   | 35.19 | Abia (1814.29)        | Kogi (1240.71)   |
| Yam tuber                              | 409.23                                  | 576.39    | 593.83   | 3.03   | 45.11 | Akwa Ibom (1088.57)   | Plateau (320.34) |