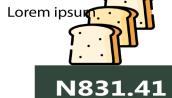

N2,199.37

**SEPTEMBER 2022** 

YoY = 28.08%

N2,816.91

👍 1KG **SEPTEMBER 2023** 

Bread sliced 500g

YoY = 38.42%

N708.36

🛕 1 Loaf **SEPTEMBER 2023** 

Palm oil: 1 bottle

MoM = 3.43%**AUGUST 2023** 

Highest Price

MoM = 1.95%

**AUGUST 2023** 

**YoY** = 36.16% N927.34

1 Litre **SEPTEMBER 2023** 