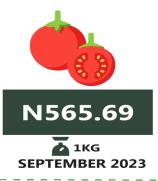

| Average of Average Average of          |                                         |           |          |        |       |                       |                  |
|----------------------------------------|-----------------------------------------|-----------|----------|--------|-------|-----------------------|------------------|
| Items                                  | Sept-22                                 | of Aug-23 | Sept-23  | MoM    | YoY   | Highest               | Lowest           |
| Agric eggs medium size                 | 752.37                                  | 1,031.55  | 1,047.47 | 1.54   | 39.22 | Enugu (1330.95)       | Benue (810.46)   |
| Agric eggs(medium size price of one)   | 75.07                                   | 95.10     | 96.00    | 0.95   | 27.88 | lmo (115.3)           | Plateau (83.08)  |
| Beans brown, sold loose                | 556.81                                  | 692.95    | 716.97   | 3.47   | 28.76 | lmo (1090.23)         | Kogi (485.64)    |
| Beans:white black eye. sold loose      | 543.15                                  | 668.22    | 691.46   | 3.48   | 27.30 | lmo (1299.61)         | Benue (442.94)   |
| Beef Bone in                           | 1,651.20                                | 2,158.12  | 2,174.24 | 0.75   | 31.68 | Edo (2644.9)          | Kogi (1592.5)    |
| Beef, boneless                         | 2,199.37                                | 2,799.51  | 2,816.91 | 0.62   | 28.08 | Anambra (3800.42)     | Kogi (1845.29)   |
| Bread sliced 500g                      | 511.74                                  | 684.85    | 708.36   | 3.43   | 38.42 | Delta (1038.89)       | Yobe (485)       |
| Bread unsliced 500g                    | 477.58                                  | 641.88    | 661.75   | 3.10   | 38.56 | Delta (962.22)        | Yobe (487.78)    |
| Broken Rice (Ofada)                    | 538.98                                  | 719.77    | 752.97   | 4.61   | 39.70 | Ogun (1213.78)        | Benue (510.89)   |
| Catfish (obokun) fresh                 | 1,458.60                                | 1,800.63  | 1,823.06 | 1.25   | 24.99 | Enugu (3345)          | Kogi (946)       |
| Catfish :dried                         | 2,190.57                                | 2,650.00  | 2,684.94 | 1.32   | 22.57 | Enugu (5263.88)       | Jigawa (1600)    |
| Catfish Smoked                         | 1,826.49                                | 2,162.49  | 2,196.10 | 1.55   | 20.24 | Cross River (3273.81) | Kaduna (1598)    |
| Chicken Feet                           | 1,020.03                                | 1,281.55  | 1,308.82 | 2.13   | 28.31 | Enugu (2264)          | Kogi (510)       |
| Chicken Wings                          | 1,338.82                                | 1,598.87  | 1,630.58 | 1.98   | 21.79 | Edo (2650)            | Taraba (695.87)  |
| Dried Fish Sardine                     | 1,853.58                                | 2,226.93  |          | 0.96   | 21.29 | Anambra (3900)        | Akwa Ibom (1290) |
| Evaporated tinned milk carnation       |                                         |           |          |        |       |                       |                  |
| 170g                                   | 251.65                                  | 431.28    | 444.18   | 2.99   | 76.51 | Ebonyi (521)          | Kogi (362)       |
| Evaporated tinned milk(peak), 170g     | 295.29                                  | 499.58    | 508.39   | 1.76   | 72.17 | Abia (600.12)         | Kogi (408.33)    |
| Frozen chicken                         | 2,569.63                                | 3,144.10  | 3,176.69 | 1.04   | 23.62 | Enugu (5620)          | Kwara (2130.33)  |
| Gari white, sold loose                 | 309.69                                  | 456.32    | 467.89   | 2.54   | 51.09 | Ogun (589.38)         | Kwara (342.2)    |
| Gari yellow,sold loose                 | 345.17                                  | 484.22    | 496.17   | 2.47   | 43.75 | Ogun (676.73)         | Kwara (343.38)   |
| Groundnut oil: 1 bottle, specify       |                                         |           |          |        |       |                       |                  |
| bottle                                 | 1,113.33                                | 1,470.64  | 1,496.17 | 1.74   | 34.39 | Ebonyi (2400)         | Benue (880.67)   |
| Iced Sardine                           | 1,483.66                                | 1,830.79  | 1,870.34 | 2.16   | 26.06 | lmo (3209.24)         | Benue (1300.03)  |
| Irish potato                           | 484.33                                  | 673.96    | 687.87   | 2.06   | 42.02 | Lagos (1358.57)       | Yobe (334.71)    |
| Mackerel : frozen                      | 1,538.17                                | 1,848.43  | 1,876.82 | 1.54   | 22.02 | Ebonyi (3149.12)      | Benue (1310)     |
| Maize grain white sold loose           | 302.00                                  | 580.09    | 566.93   | - 2.27 | 87.73 | Enugu (702.97)        | Kwara (362.62)   |
| Maize grain yellow sold loose          | 305.22                                  | 583.72    | 563.87   | - 3.40 | 84.74 | Enugu (707.22)        | Niger (418.96)   |
| Mudfish (aro) fresh                    | 1,362.96                                | 1,667.35  | 1,680.93 | 0.81   | 23.33 | Edo (2750)            | Niger (900.67)   |
| Mudfish : dried                        | 2,158.12                                | 2,535.05  | 2,566.09 | 1.22   | 18.90 | Abia (4838.46)        | Jigawa (1625)    |
|                                        |                                         |           |          |        |       |                       | Nasarawa         |
| Onion bulb                             | 397.18                                  | 513.29    | 515.59   | 0.45   | 29.81 | Abia (862.35)         | (295.73)         |
| Palm oil: 1 bottle, specify bottle     | 927.34                                  | 1,238.56  | 1,262.67 | 1.95   | 36.16 | Ogun (1554.39)        | Kwara (930.78)   |
| Plantain(ripe)                         | 345.90                                  | 593.24    | 586.43   | - 1.15 | 69.54 | lmo (981.97)          | Kwara (346.29)   |
| Plantain(unripe)                       | 323.38                                  | 556.94    | 543.97   | - 2.33 | 68.21 | lmo (727.87)          | Kwara (342.33)   |
| Rice agric sold loose                  | 552.46                                  | 774.42    | 797.98   | 3.04   | 44.44 | Rivers (1136.36)      | Benue (576.91)   |
| Rice local sold loose                  | 471.42                                  | 738.74    | 757.06   | 2.48   | 60.59 | Rivers (931.82)       | Benue (539.35)   |
| Rice Medium Grained                    | 532.42                                  | 788.24    | 806.91   | 2.37   | 51.56 | Rivers (1096.59)      | Plateau (602.67) |
| Rice,imported high quality sold loose  | 668.53                                  | 957.47    |          | 2.57   |       | Imo (1346.98)         | Benue (780)      |
| Sweet potato                           | 255.24                                  | 360.53    |          | - 0.23 | 40.93 | Edo (657.14)          | Benue (235.81)   |
| Tilapia fish (epiya) fresh             | 1,216.74                                | 1,479.30  |          | 1.49   |       | Edo (3333.33)         | Kogi (630)       |
| Titus:frozen                           | 1,671.45                                | 1,997.63  |          | 2.42   |       | Abia (2999.58)        | Kwara (1260)     |
| Tomato                                 | 445.12                                  | 554.37    |          | 2.04   |       | Ondo (970.68)         | Kogi (261.91)    |
| Vegetable oil:1 bottle, specify bottle | 1,075.89                                | 1,389.14  |          | 1.79   |       | Rivers (1873.33)      | Kwara (950.11)   |
| Wheat flour: prepacked (golden pen-    | ,,,,,,,,,,,,,,,,,,,,,,,,,,,,,,,,,,,,,,, | ,         | , -=     |        |       |                       | - ()             |
| ny 2kg)                                | 1,121.28                                | 1,487.88  | 1,515.88 | 1.88   | 35.19 | Abia (1814.29)        | Kogi (1240.71)   |
| Yam tuber                              | 409.23                                  | 576.39    | 593.83   | 3.03   | 45.11 | Akwa Ibom (1088.57)   | Plateau (320.34) |