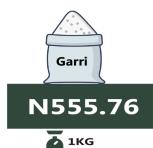

Kogi (N1240.71)

**MoM** = 1.88%

**AUGUST 2023** 

Gari white, sold loose

Garri

N467.89

🛕 1KG

**SEPTEMBER 2023** 

**Highest Price** 

Ogun(N589.38)

**YoY** = **51.09**%

**Lowest Price** 

Kwara (N342.2)

MoM = 2.54%

**AUGUST 2023** 