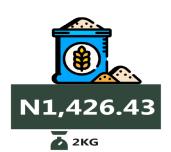

#### Wheat flour: prepacked (golden penny 2kg)

Abia (N1814.29)

**SEPTEMBER 2022** 

**SEPTEMBER 2022** 

**YoY** = 35.19%

2KG

**SEPTEMBER 2023** 

**Lowest Price** 

Kogi (N1240.71)

**MoM** = 1.88%

**AUGUST 2023** 

Gari white, sold loose

Garri

N467.89

🛕 1KG

**SEPTEMBER 2023** 