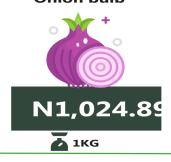

Similarly, the average price of 1kg onion bulb rose by 97.38% on a year-on-year basis from N446.44 in January 2023 to N881.20 in January 2024, while there was a decline of 9.33% on a month-on-month basis. In addition, the average price of 1kg of Tomato rose by 80.98% on a year-on-year basis from N467.04 in January 2023 to N845.26 in January 2024. On a month-on-month basis, it increased by 3.82% from N814.16 in December 2023 to N845.26 in January 2024.

Also, analysis by zone showed that the average price of 1kg Rice local sold loose was highest in the North-Central at N1,083.36, followed by the South-West at N1,067.39, while the North-East recorded the lowest average price at N941.57. The average price of 1kg of Beef boneless was highest in the South-East and the South-West at N3,761.32 and N3,608.76, respectively, while the lowest was recorded in the North-East with N2,854.86. The South-South recorded the highest average price of 1kg of Beans brown (sold loose) at N1,296.66, followed by the South-East at N1,088.18, while the lowest was recorded in the North-West with N729.52. The South-South and the South-West recorded the highest average price of 1kg onion bulb at N1,331.74 and N1,024.89, respectively, while the lowest was recorded in the North-West with N525.60. Meanwhile, the South-South had the highest average price of 1kg of Tomato at N1,321.47, followed by the South-West at N1,029.25, while the lowest was recorded in the North-West at N490.94.

### -National

**Lowest Price** 

MoM = -9.33%

**DECEEMBER 2023** 

**YoY** = **97.38**%

📥 1KG **JANUARY 2024** 

N881.20