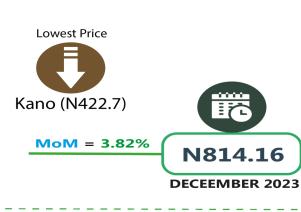

Similarly, the average price of 1kg onion bulb rose by 97.38% on a year-on-year basis from N446.44 in January 2023 to N881.20 in January 2024, while there was a decline of 9.33% on a month-on-month basis. In addition, the average price of 1kg of Tomato rose by 80.98% on a year-on-year basis from N467.04 in January 2023 to N845.26 in January 2024. On a month-on-month basis, it increased by 3.82% from N814.16 in December 2023 to N845.26 in January 2024.

The state profile analysis in January 2024 reveals that the highest average price of 1kg of Rice local sold loose was recorded in Abuja state at N1,350 while the lowest was recorded in Benue state at N800.64. The highest average price of 1kg of Beef boneless, was recorded in Abuja at N4,000, while the lowest was recorded in Gombe State at N2,639. In terms of the average price of 1kg of Beans brown (sold loose), Akwa-Ibom state recorded the highest price at N 1,466.67, while Adamawa recorded the least price at N677.23. Rivers state recorded the highest average price of 1kg of Onion bulb at N 1,454.09, while the lowest was reported in Zamfara at N435.71. The highest average price of 1kg of Tomato was recorded in Delta at N1,474.79, while the least average price was recorded in Kano at N422.7.