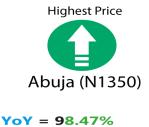

The state profile analysis in January 2024 reveals that the highest average price of 1kg of Rice local sold loose was recorded in Abuja state at N1,350 while the lowest was recorded in Benue state at N800.64. The highest average price of 1kg of Beef boneless, was recorded in Abuja at N4,000, while the lowest was recorded in Gombe State at N2,639. In terms of the average price of 1kg of Beans brown (sold loose), Akwa-Ibom state recorded the highest price at N 1,466.67, while Adamawa recorded the least price at N677.23. Rivers state recorded the highest average price of 1kg of Onion bulb at N 1,454.09, while the lowest was reported in Zamfara at N435.71. The highest average price of 1kg of Tomato was recorded in Delta at N1,474.79, while the least average price was recorded in Kano at N422.7.