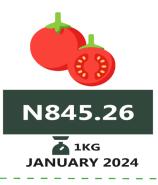

Similarly, the average price of 1kg onion bulb rose by 97.38% on a year-on-year basis from N446.44 in January 2023 to N881.20 in January 2024, while there was a decline of 9.33% on a month-on-month basis. In addition, the average price of 1kg of Tomato rose by 80.98% on a year-on-year basis from N467.04 in January 2023 to N845.26 in January 2024. On a month-on-month basis, it increased by 3.82% from N814.16 in December 2023 to N845.26 in January 2024.