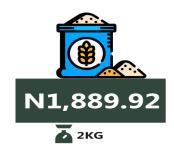

# **APPENDIX**

| ITEM LABEL                              | NORTH CENTRAL | NORTH EAST | NORTH WEST       | SOUTH EAST | SOUTH SOUTH        | SOUTH WEST           |
|-----------------------------------------|---------------|------------|------------------|------------|--------------------|----------------------|
| Agric eggs medium size                  | 1,332.02      | 1,362.27   | 1,274.18         | 1,324.99   | 1,269.08           | 1,300.70             |
| Agric eggs(medium size price of one)    | 122.91        | 104.92     | 113.92           | 119.64     | 118.53             | 118.39               |
| Beans brown, sold loose                 | 1,001.31      | 760.02     | 729.52           | 1,088.18   | 1,296.66           | 1,039.46             |
| Beans:white black eye. sold loose       | 1,055.32      | 725.94     | 704.71           | 1,069.34   | 1,085.42           | 925.99               |
| Beef Bone in                            | 3,564.33      |            | 2,452.11         | 2,548.03   | 3,454.06           | 3,000.25             |
| Beef,boneless                           | 3,272.23      | 2,854.86   | 3,073.07         | 3,761.32   | 3,446.41           | 3,608.76             |
| Bread sliced 500g                       | 909.06        |            | 795.15           | 1,022.44   | 1,163.09           | 859.53               |
| Bread unsliced 500g                     | 939.84        | 666.05     | 721.30           | 933.99     | 1,149.46           | 804.06               |
| Broken Rice (Ofada)                     | 1,195.97      | 930.35     | 843.11           | 1,121.88   | 1,098.60           | 1,486.50             |
| Catfish (obokun) fresh                  | 2,191.79      |            | 2,509.81         | 3,352.05   | 2,903.09           | 2,693.83             |
| Catfish : dried                         | 3,135.38      | 3,918.69   | 2,524.47         | 5,657.45   | 3,222.70           | 3,377.94             |
| Catfish Smoked                          | 3,038.03      | 3,521.06   | 2,347.77         | 3,452.70   | 2,966.09           | 3,338.79             |
| Chicken Feet                            | 1,877.43      | 891.40     | 2,031.93         | 2,313.05   | 2,681.25           | 2,593.51             |
| Chicken Wings                           | 2,978.78      |            | 1,994.57         | 2,589.80   | 2,676.67           | 3,113.58             |
| Dried Fish Sardine                      | 3,146.07      | 3,719.40   | 2,215.91         | 4,099.42   | 2,955.28           | 2,380.88             |
| Evaporated tinned milk carnation 170g   | 521.59        | 564.96     | 474.95           | 536.80     | 513.06             | 514.48               |
| Evaporated tinned milk(peak), 170g      | 563.74        |            | 533.71           | 605.69     | 561.53             | 537.88               |
| Frozen chicken                          | 4,218.99      | 3,391.71   | 3,416.86         | 5,746.52   | 3,834.33           | 3,790.10             |
| Gari white, sold loose                  | 575.08        |            | 518.47           | 599.35     | 717.86             |                      |
| Gari yellow,sold loose                  | 564.16        | 597.03     | 561.61           | 702.19     | 716.57             | 634.78               |
| Groundnut oil: 1 bottle, specify bottle | 1,558.42      | 1,768.56   | 1,665.98         | 2,340.25   | 2,091.37           | 2,027.39             |
| Iced Sardine                            | 2,389.28      | 2,401.29   | 2,122.36         | 2,340.25   | 2,294.78           | 2,362.93             |
| Irish potato                            | 1,141.75      | 590.51     | 660.08           | 1,197.62   |                    |                      |
| Mackerel : frozen                       | 2,261.69      | 2,520.31   | 2,096.07         | 3,460.21   | 1,515.51           | 1,279.73<br>2,444.58 |
| Maize grain white sold loose            | 631.98        | 577.81     |                  | 777.78     | 2,224.99<br>784.79 |                      |
| Maize grain yellow sold loose           | 629.03        |            | 543.12<br>543.76 | 790.19     | 775.13             | 527.44<br>588.23     |
| Mudfish (aro) fresh                     | 2,133.12      | 1,499.05   | 2,281.40         | 2,623.28   | 2,966.60           | 2,877.41             |
| Mudfish : dried                         | 2,690.52      | 3,971.23   | 2,523.82         | 5,065.98   | 3,064.65           | 3,699.13             |
| Onion bulb                              | 992.68        |            | 525.60           | 932.04     | 1,331.74           | 1,024.89             |
| Palm oil: 1 bottle, specify bottle      | 1,443.16      | 1,380.77   | 1,504.84         | 1,453.25   | 1,277.04           | 1,674.94             |
| Plantain(ripe)                          | 857.06        |            |                  | 909.44     | 1,077.65           |                      |
| Plantain(unripe)                        |               |            |                  |            |                    |                      |
| Rice agric sold loose                   | 860.95        |            | 660.59           | 748.97     | 1,091.20           | 1,030.82             |
| Rice local sold loose                   | 1,156.41      | 919.50     | 1,102.66         | 1,084.93   | 1,106.95           | 1,135.78             |
|                                         | 1,083.36      | 941.57     | 1,028.78         | 1,020.85   | 977.19             |                      |
| Rice Medium Grained                     | 1,203.37      | 1,039.41   | 1,146.70         | 1,101.35   | 1,097.21           | 1,189.88             |
| Rice, imported high quality sold loose  | 1,528.87      | 1,015.51   | 1,342.09         | 1,445.50   | 1,227.48           | 1,355.35             |
| Sweet potato                            | 534.20        |            | 335.98           | 522.64     | 1,030.68           | 878.10               |
| Tilapia fish (epiya) fresh              | 2,127.31      | 884.97     | 2,015.49         | 2,877.83   | 2,803.37           | 2,735.84             |
| Titus:frozen                            | 2,598.86      |            | 2,660.30         | 3,312.89   | 2,404.26           | 2,517.58             |
| Tomato                                  | 776.08        |            | 490.94           | 1,019.80   | 1,321.47           | 1,029.25             |
| Vegetable oil:1 bottle, specify bottle  | 1,855.65      | 1,629.11   | 1,541.17         | 1,900.24   | 1,839.69           | 1,978.46             |
| Wheat flour: prepacked (golden penny    | 00            | 0          | 6                | 66         | 6                  | - 00                 |
| 2kg)                                    | 1,986.59      | 1,735.83   | 2,435.64         | 2,111.66   | 2,053.67           | 1,889.92             |
| Yam tuber                               | 931.13        | 691.21     | 729.31           | 935.92     | 1,119.73           | 1,033.91             |
| Grand Total                             | 1,618.03      | 1,406.57   | 1,405.68         | 1,936.19   | 1,751.32           | 1,721.07             |