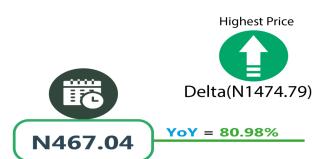

Similarly, the average price of 1kg onion bulb rose by 97.38% on a year-on-year basis from N446.44 in January 2023 to N881.20 in January 2024, while there was a decline of 9.33% on a month-on-month basis. In addition, the average price of 1kg of Tomato rose by 80.98% on a year-on-year basis from N467.04 in January 2023 to N845.26 in January 2024. On a month-on-month basis, it increased by 3.82% from N814.16 in December 2023 to N845.26 in January 2024.

The state profile analysis in January 2024 reveals that the highest average price of 1kg of Rice local sold loose was recorded in Abuja state at N1,350 while the lowest was recorded in Benue state at N800.64. The highest average price of 1kg of Beef boneless, was recorded in Abuja at N4,000, while the lowest was recorded in Gombe State at N2,639. In terms of the average price of 1kg of Beans brown (sold loose), Akwa-Ibom state recorded the highest price at N 1,466.67, while Adamawa recorded the least price at N677.23. Rivers state recorded the highest average price of 1kg of Onion bulb at N 1,454.09, while the lowest was reported in Zamfara at N435.71. The highest average price of 1kg of Tomato was recorded in Delta at N1,474.79, while the least average price was recorded in Kano at N422.7.