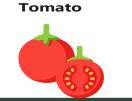

Similarly, the average price of 1kg onion bulb rose by 97.38% on a year-on-year basis from N446.44 in January 2023 to N881.20 in January 2024, while there was a decline of 9.33% on a month-on-month basis. In addition, the average price of 1kg of Tomato rose by 80.98% on a year-on-year basis from N467.04 in January 2023 to N845.26 in January 2024. On a month-on-month basis, it increased by 3.82% from N814.16 in December 2023 to N845.26 in January 2024.

#### -National

**Tomato** 

**JANUARY 2023** 

**JANUARY 2023** 

**JANUARY 2024** 

**DECEEMBER 2023** 