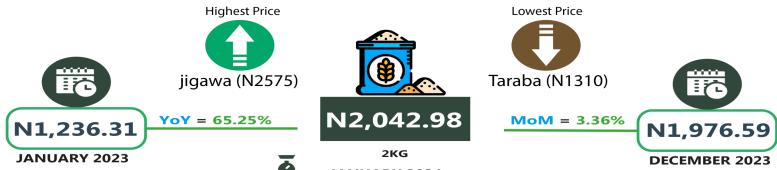

** 

Yam Tuber







N431.36 **JANUARY 2023**  YoY = 109.09%

**▲** 1KG **JANUARY 2024** 

N901.94

### -National











**Lowest Price** 



MoM = -9.33%

**DECEEMBER 2023** 

**YoY** = **97.38**%

📥 1KG **JANUARY 2024** 

N881.20

#### **Beef, boneless**









Gombe (N2639)

**Lowest Price** 

**MoM** = 5.37%

**DECEEMBER 2023** 

**JANUARY 2023** 

**JANUARY 2023** 

**YoY** = 37.08%

1KG **JANUARY 2024** 

N3,315.78

#### Bread sliced 500g





Rivers (N1270.17)

YoY = 65.20%

N904.02

1 Loaf

**JANUARY 2024** 

Lowest Price



Gombe (N546)

MoM = 5.73%

**DECEEMBER 2023** 

Palm oil: 1 bottle

**Highest Price** 



Ondo (N1774.44)

N1,456.72

#### **Lowest Price**



Akwa Ibom (N1093.33)



MoM = 2.20%

**DECEEMBER 2023** 



N547.23

**JANUARY 2023** 









# -National







### - NORTH CENTRAL





Beans brown, sold loose



**Rice local sold loose** 



**Bread sliced 500g** 



Yam Tuber



Palm oil: 1 bottle



**Beef, boneless** 



**Onion bulb** 



Gari white, sold loose



Wheat flour: prepacked (golden penny 2kg)



### - NORTH EAST



**Tomato** N533.67

**Rice local sold loose** 





**Yam Tuber** 



N691.21



**Beef, boneless** 





**Gari white, sold loose** 



Beans brown, sold loose



**Bread sliced 500g** 



Palm oil: 1 bottle



**Onion bulb** 



Wheat flour: prepacked (golden penny 2kg)





# - NORTH WEST





**Rice local sold loose** 





**Yam Tuber** 



N729.31



**Beef, boneless** 



N3,073.07



**Gari white, sold loose** 



Beans brown, sold loose



**Bread sliced 500g** 



🛕 1 Loaf

Palm oil: 1 bottle



1 Litre