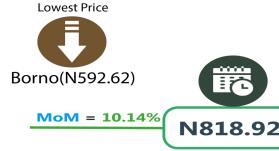

#### Beans brown, sold loose

**JANUARY 2023** 

**Lowest Price** Adamawa (N677.23) MoM = 12.16%

**YoY** = 64.42% N593.96

N976.58 A 1KG
JANUARY 2024

**DECEEMBER 2023** 

**DECEEMBER 2023** 

Yam Tuber