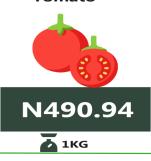

Also, analysis by zone showed that the average price of 1kg Rice local sold loose was highest in the North-Central at N1,083.36, followed by the South-West at N1,067.39, while the North-East recorded the lowest average price at N941.57. The average price of 1kg of Beef boneless was highest in the South-East and the South-West at N3,761.32 and N3,608.76, respectively, while the lowest was recorded in the North-East with N2,854.86. The South-South recorded the highest average price of 1kg of Beans brown (sold loose) at N1,296.66, followed by the South-East at N1,088.18, while the lowest was recorded in the North-West with N729.52. The South-South and the South-West recorded the highest average price of 1kg onion bulb at N1,331.74 and N1,024.89, respectively, while the lowest was recorded in the North-West with N525.60. Meanwhile, the South-South had the highest average price of 1kg of Tomato at N1,321.47, followed by the South-West at N1,029.25, while the lowest was recorded in the North-West at N490.94.

# **APPENDIX**

| ITEM LABEL                              | NORTH CENTRAL | NORTH EAST | NORTH WEST       | SOUTH EAST | SOUTH SOUTH        | SOUTH WEST           |
|-----------------------------------------|---------------|------------|------------------|------------|--------------------|----------------------|
| Agric eggs medium size                  | 1,332.02      | 1,362.27   | 1,274.18         | 1,324.99   | 1,269.08           | 1,300.70             |
| Agric eggs(medium size price of one)    | 122.91        | 104.92     | 113.92           | 119.64     | 118.53             | 118.39               |
| Beans brown, sold loose                 | 1,001.31      | 760.02     | 729.52           | 1,088.18   | 1,296.66           | 1,039.46             |
| Beans:white black eye. sold loose       | 1,055.32      | 725.94     | 704.71           | 1,069.34   | 1,085.42           | 925.99               |
| Beef Bone in                            | 3,564.33      |            | 2,452.11         | 2,548.03   | 3,454.06           | 3,000.25             |
| Beef,boneless                           | 3,272.23      | 2,854.86   | 3,073.07         | 3,761.32   | 3,446.41           | 3,608.76             |
| Bread sliced 500g                       | 909.06        |            | 795.15           | 1,022.44   | 1,163.09           | 859.53               |
| Bread unsliced 500g                     | 939.84        | 666.05     | 721.30           | 933.99     | 1,149.46           | 804.06               |
| Broken Rice (Ofada)                     | 1,195.97      | 930.35     | 843.11           | 1,121.88   | 1,098.60           | 1,486.50             |
| Catfish (obokun) fresh                  | 2,191.79      |            | 2,509.81         | 3,352.05   | 2,903.09           | 2,693.83             |
| Catfish : dried                         | 3,135.38      | 3,918.69   | 2,524.47         | 5,657.45   | 3,222.70           | 3,377.94             |
| Catfish Smoked                          | 3,038.03      | 3,521.06   | 2,347.77         | 3,452.70   | 2,966.09           | 3,338.79             |
| Chicken Feet                            | 1,877.43      | 891.40     | 2,031.93         | 2,313.05   | 2,681.25           | 2,593.51             |
| Chicken Wings                           | 2,978.78      |            | 1,994.57         | 2,589.80   | 2,676.67           | 3,113.58             |
| Dried Fish Sardine                      | 3,146.07      | 3,719.40   | 2,215.91         | 4,099.42   | 2,955.28           | 2,380.88             |
| Evaporated tinned milk carnation 170g   | 521.59        | 564.96     | 474.95           | 536.80     | 513.06             | 514.48               |
| Evaporated tinned milk(peak), 170g      | 563.74        |            | 533.71           | 605.69     | 561.53             | 537.88               |
| Frozen chicken                          | 4,218.99      | 3,391.71   | 3,416.86         | 5,746.52   | 3,834.33           | 3,790.10             |
| Gari white, sold loose                  | 575.08        |            | 518.47           | 599.35     | 717.86             |                      |
| Gari yellow,sold loose                  | 564.16        | 597.03     | 561.61           | 702.19     | 716.57             | 634.78               |
| Groundnut oil: 1 bottle, specify bottle | 1,558.42      | 1,768.56   | 1,665.98         | 2,340.25   | 2,091.37           | 2,027.39             |
| Iced Sardine                            | 2,389.28      | 2,401.29   | 2,122.36         | 2,340.25   | 2,294.78           | 2,362.93             |
| Irish potato                            | 1,141.75      | 590.51     | 660.08           | 1,197.62   |                    |                      |
| Mackerel : frozen                       | 2,261.69      | 2,520.31   | 2,096.07         | 3,460.21   | 1,515.51           | 1,279.73<br>2,444.58 |
| Maize grain white sold loose            | 631.98        | 577.81     |                  | 777.78     | 2,224.99<br>784.79 |                      |
| Maize grain yellow sold loose           | 629.03        |            | 543.12<br>543.76 | 790.19     | 775.13             | 527.44<br>588.23     |
| Mudfish (aro) fresh                     | 2,133.12      | 1,499.05   | 2,281.40         | 2,623.28   | 2,966.60           | 2,877.41             |
| Mudfish : dried                         | 2,690.52      | 3,971.23   | 2,523.82         | 5,065.98   | 3,064.65           | 3,699.13             |
| Onion bulb                              | 992.68        |            | 525.60           | 932.04     | 1,331.74           | 1,024.89             |
| Palm oil: 1 bottle, specify bottle      | 1,443.16      | 1,380.77   | 1,504.84         | 1,453.25   | 1,277.04           | 1,674.94             |
| Plantain(ripe)                          | 857.06        |            |                  | 909.44     | 1,077.65           |                      |
| Plantain(unripe)                        |               |            |                  |            |                    |                      |
| Rice agric sold loose                   | 860.95        |            | 660.59           | 748.97     | 1,091.20           | 1,030.82             |
| Rice local sold loose                   | 1,156.41      | 919.50     | 1,102.66         | 1,084.93   | 1,106.95           | 1,135.78             |
|                                         | 1,083.36      | 941.57     | 1,028.78         | 1,020.85   | 977.19             |                      |
| Rice Medium Grained                     | 1,203.37      | 1,039.41   | 1,146.70         | 1,101.35   | 1,097.21           | 1,189.88             |
| Rice, imported high quality sold loose  | 1,528.87      | 1,015.51   | 1,342.09         | 1,445.50   | 1,227.48           | 1,355.35             |
| Sweet potato                            | 534.20        |            | 335.98           | 522.64     | 1,030.68           | 878.10               |
| Tilapia fish (epiya) fresh              | 2,127.31      | 884.97     | 2,015.49         | 2,877.83   | 2,803.37           | 2,735.84             |
| Titus:frozen                            | 2,598.86      |            | 2,660.30         | 3,312.89   | 2,404.26           | 2,517.58             |
| Tomato                                  | 776.08        |            | 490.94           | 1,019.80   | 1,321.47           | 1,029.25             |
| Vegetable oil:1 bottle, specify bottle  | 1,855.65      | 1,629.11   | 1,541.17         | 1,900.24   | 1,839.69           | 1,978.46             |
| Wheat flour: prepacked (golden penny    | 00            | 0          | 6                | 66         | 6                  | - 00                 |
| 2kg)                                    | 1,986.59      | 1,735.83   | 2,435.64         | 2,111.66   | 2,053.67           | 1,889.92             |
| Yam tuber                               | 931.13        | 691.21     | 729.31           | 935.92     | 1,119.73           | 1,033.91             |
| Grand Total                             | 1,618.03      | 1,406.57   | 1,405.68         | 1,936.19   | 1,751.32           | 1,721.07             |