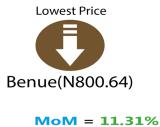

The state profile analysis in January 2024 reveals that the highest average price of 1kg of Rice local sold loose was recorded in Abuja state at N1,350 while the lowest was recorded in Benue state at N800.64. The highest average price of 1kg of Beef boneless, was recorded in Abuja at N4,000, while the lowest was recorded in Gombe State at N2,639. In terms of the average price of 1kg of Beans brown (sold loose), Akwa-Ibom state recorded the highest price at N 1,466.67, while Adamawa recorded the least price at N677.23. Rivers state recorded the highest average price of 1kg of Onion bulb at N 1,454.09, while the lowest was reported in Zamfara at N435.71. The highest average price of 1kg of Tomato was recorded in Delta at N1,474.79, while the least average price was recorded in Kano at N422.7.