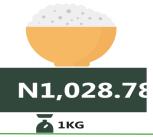

Also, analysis by zone showed that the average price of 1kg Rice local sold loose was highest in the North-Central at N1,083.36, followed by the South-West at N1,067.39, while the North-East recorded the lowest average price at N941.57. The average price of 1kg of Beef boneless was highest in the South-East and the South-West at N3,761.32 and N3,608.76, respectively, while the lowest was recorded in the North-East with N2,854.86. The South-South recorded the highest average price of 1kg of Beans brown (sold loose) at N1,296.66, followed by the South-East at N1,088.18, while the lowest was recorded in the North-West with N729.52. The South-South and the South-West recorded the highest average price of 1kg onion bulb at N1,331.74 and N1,024.89, respectively, while the lowest was recorded in the North-West with N525.60. Meanwhile, the South-South had the highest average price of 1kg of Tomato at N1,321.47, followed by the South-West at N1,029.25, while the lowest was recorded in the North-West at N490.94.

# **APPENDIX**

| ITEM LABEL                              | NORTH CENTRAL | NORTH EAST | NORTH WEST       | SOUTH EAST | SOUTH SOUTH        | SOUTH WEST           |
|-----------------------------------------|---------------|------------|------------------|------------|--------------------|----------------------|
| Agric eggs medium size                  | 1,332.02      | 1,362.27   | 1,274.18         | 1,324.99   | 1,269.08           | 1,300.70             |
| Agric eggs(medium size price of one)    | 122.91        | 104.92     | 113.92           | 119.64     | 118.53             | 118.39               |
| Beans brown, sold loose                 | 1,001.31      | 760.02     | 729.52           | 1,088.18   | 1,296.66           | 1,039.46             |
| Beans:white black eye. sold loose       | 1,055.32      | 725.94     | 704.71           | 1,069.34   | 1,085.42           | 925.99               |
| Beef Bone in                            | 3,564.33      |            | 2,452.11         | 2,548.03   | 3,454.06           | 3,000.25             |
| Beef,boneless                           | 3,272.23      | 2,854.86   | 3,073.07         | 3,761.32   | 3,446.41           | 3,608.76             |
| Bread sliced 500g                       | 909.06        |            | 795.15           | 1,022.44   | 1,163.09           | 859.53               |
| Bread unsliced 500g                     | 939.84        | 666.05     | 721.30           | 933.99     | 1,149.46           | 804.06               |
| Broken Rice (Ofada)                     | 1,195.97      | 930.35     | 843.11           | 1,121.88   | 1,098.60           | 1,486.50             |
| Catfish (obokun) fresh                  | 2,191.79      |            | 2,509.81         | 3,352.05   | 2,903.09           | 2,693.83             |
| Catfish : dried                         | 3,135.38      | 3,918.69   | 2,524.47         | 5,657.45   | 3,222.70           | 3,377.94             |
| Catfish Smoked                          | 3,038.03      | 3,521.06   | 2,347.77         | 3,452.70   | 2,966.09           | 3,338.79             |
| Chicken Feet                            | 1,877.43      | 891.40     | 2,031.93         | 2,313.05   | 2,681.25           | 2,593.51             |
| Chicken Wings                           | 2,978.78      |            | 1,994.57         | 2,589.80   | 2,676.67           | 3,113.58             |
| Dried Fish Sardine                      | 3,146.07      | 3,719.40   | 2,215.91         | 4,099.42   | 2,955.28           | 2,380.88             |
| Evaporated tinned milk carnation 170g   | 521.59        | 564.96     | 474.95           | 536.80     | 513.06             | 514.48               |
| Evaporated tinned milk(peak), 170g      | 563.74        |            | 533.71           | 605.69     | 561.53             | 537.88               |
| Frozen chicken                          | 4,218.99      | 3,391.71   | 3,416.86         | 5,746.52   | 3,834.33           | 3,790.10             |
| Gari white, sold loose                  | 575.08        |            | 518.47           | 599.35     | 717.86             |                      |
| Gari yellow,sold loose                  | 564.16        | 597.03     | 561.61           | 702.19     | 716.57             | 634.78               |
| Groundnut oil: 1 bottle, specify bottle | 1,558.42      | 1,768.56   | 1,665.98         | 2,340.25   | 2,091.37           | 2,027.39             |
| Iced Sardine                            | 2,389.28      | 2,401.29   | 2,122.36         | 2,340.25   | 2,294.78           | 2,362.93             |
| Irish potato                            | 1,141.75      | 590.51     | 660.08           | 1,197.62   |                    |                      |
| Mackerel : frozen                       | 2,261.69      | 2,520.31   | 2,096.07         | 3,460.21   | 1,515.51           | 1,279.73<br>2,444.58 |
| Maize grain white sold loose            | 631.98        | 577.81     |                  | 777.78     | 2,224.99<br>784.79 |                      |
| Maize grain yellow sold loose           | 629.03        |            | 543.12<br>543.76 | 790.19     | 775.13             | 527.44<br>588.23     |
| Mudfish (aro) fresh                     | 2,133.12      | 1,499.05   | 2,281.40         | 2,623.28   | 2,966.60           | 2,877.41             |
| Mudfish : dried                         | 2,690.52      | 3,971.23   | 2,523.82         | 5,065.98   | 3,064.65           | 3,699.13             |
| Onion bulb                              | 992.68        |            | 525.60           | 932.04     | 1,331.74           | 1,024.89             |
| Palm oil: 1 bottle, specify bottle      | 1,443.16      | 1,380.77   | 1,504.84         | 1,453.25   | 1,277.04           | 1,674.94             |
| Plantain(ripe)                          | 857.06        |            |                  | 909.44     | 1,077.65           |                      |
| Plantain(unripe)                        |               |            |                  |            |                    |                      |
| Rice agric sold loose                   | 860.95        |            | 660.59           | 748.97     | 1,091.20           | 1,030.82             |
| Rice local sold loose                   | 1,156.41      | 919.50     | 1,102.66         | 1,084.93   | 1,106.95           | 1,135.78             |
|                                         | 1,083.36      | 941.57     | 1,028.78         | 1,020.85   | 977.19             |                      |
| Rice Medium Grained                     | 1,203.37      | 1,039.41   | 1,146.70         | 1,101.35   | 1,097.21           | 1,189.88             |
| Rice, imported high quality sold loose  | 1,528.87      | 1,015.51   | 1,342.09         | 1,445.50   | 1,227.48           | 1,355.35             |
| Sweet potato                            | 534.20        |            | 335.98           | 522.64     | 1,030.68           | 878.10               |
| Tilapia fish (epiya) fresh              | 2,127.31      | 884.97     | 2,015.49         | 2,877.83   | 2,803.37           | 2,735.84             |
| Titus:frozen                            | 2,598.86      |            | 2,660.30         | 3,312.89   | 2,404.26           | 2,517.58             |
| Tomato                                  | 776.08        |            | 490.94           | 1,019.80   | 1,321.47           | 1,029.25             |
| Vegetable oil:1 bottle, specify bottle  | 1,855.65      | 1,629.11   | 1,541.17         | 1,900.24   | 1,839.69           | 1,978.46             |
| Wheat flour: prepacked (golden penny    | 00            | 0          | 6                | 66         | 6                  | - 00                 |
| 2kg)                                    | 1,986.59      | 1,735.83   | 2,435.64         | 2,111.66   | 2,053.67           | 1,889.92             |
| Yam tuber                               | 931.13        | 691.21     | 729.31           | 935.92     | 1,119.73           | 1,033.91             |
| Grand Total                             | 1,618.03      | 1,406.57   | 1,405.68         | 1,936.19   | 1,751.32           | 1,721.07             |