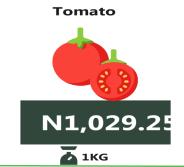

Similarly, the average price of 1kg onion bulb rose by 97.38% on a year-on-year basis from N446.44 in January 2023 to N881.20 in January 2024, while there was a decline of 9.33% on a month-on-month basis. In addition, the average price of 1kg of Tomato rose by 80.98% on a year-on-year basis from N467.04 in January 2023 to N845.26 in January 2024. On a month-on-month basis, it increased by 3.82% from N814.16 in December 2023 to N845.26 in January 2024.

Also, analysis by zone showed that the average price of 1kg Rice local sold loose was highest in the North-Central at N1,083.36, followed by the South-West at N1,067.39, while the North-East recorded the lowest average price at N941.57. The average price of 1kg of Beef boneless was highest in the South-East and the South-West at N3,761.32 and N3,608.76, respectively, while the lowest was recorded in the North-East with N2,854.86. The South-South recorded the highest average price of 1kg of Beans brown (sold loose) at N1,296.66, followed by the South-East at N1,088.18, while the lowest was recorded in the North-West with N729.52. The South-South and the South-West recorded the highest average price of 1kg onion bulb at N1,331.74 and N1,024.89, respectively, while the lowest was recorded in the North-West with N525.60. Meanwhile, the South-South had the highest average price of 1kg of Tomato at N1,321.47, followed by the South-West at N1,029.25, while the lowest was recorded in the North-West at N490.94.