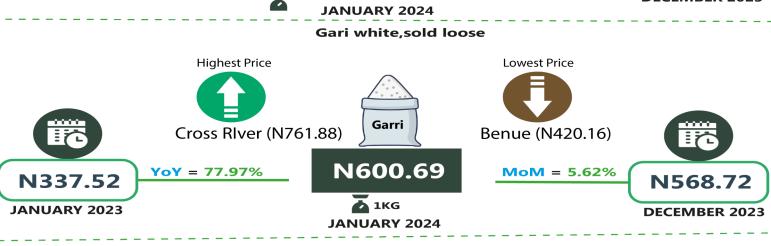

Similarly, the average price of 1kg onion bulb rose by 97.38% on a year-on-year basis from N446.44 in January 2023 to N881.20 in January 2024, while there was a decline of 9.33% on a month-on-month basis. In addition, the average price of 1kg of Tomato rose by 80.98% on a year-on-year basis from N467.04 in January 2023 to N845.26 in January 2024. On a month-on-month basis, it increased by 3.82% from N814.16 in December 2023 to N845.26 in January 2024.