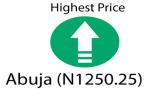

The state profile analysis in January 2024 reveals that the highest average price of 1kg of Rice local sold loose was recorded in Abuja state at N1,350 while the lowest was recorded in Benue state at N800.64. The highest average price of 1kg of Beef boneless, was recorded in Abuja at N4,000, while the lowest was recorded in Gombe State at N2,639. In terms of the average price of 1kg of Beans brown (sold loose), Akwa-Ibom state recorded the highest price at N 1,466.67, while Adamawa recorded the least price at N677.23. Rivers state recorded the highest average price of 1kg of Onion bulb at N 1,454.09, while the lowest was reported in Zamfara at N435.71. The highest average price of 1kg of Tomato was recorded in Delta at N1,474.79, while the least average price was recorded in Kano at N422.7.