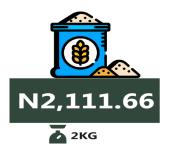

Gari white, sold loose

Wheat flour: prepacked (golden penny 2kg)

# **APPENDIX**

| ITEM LABEL                              | NORTH CENTRAL | NORTH EAST | NORTH WEST       | SOUTH EAST | SOUTH SOUTH        | SOUTH WEST           |
|-----------------------------------------|---------------|------------|------------------|------------|--------------------|----------------------|
| Agric eggs medium size                  | 1,332.02      | 1,362.27   | 1,274.18         | 1,324.99   | 1,269.08           | 1,300.70             |
| Agric eggs(medium size price of one)    | 122.91        | 104.92     | 113.92           | 119.64     | 118.53             | 118.39               |
| Beans brown, sold loose                 | 1,001.31      | 760.02     | 729.52           | 1,088.18   | 1,296.66           | 1,039.46             |
| Beans:white black eye. sold loose       | 1,055.32      | 725.94     | 704.71           | 1,069.34   | 1,085.42           | 925.99               |
| Beef Bone in                            | 3,564.33      |            | 2,452.11         | 2,548.03   | 3,454.06           | 3,000.25             |
| Beef,boneless                           | 3,272.23      | 2,854.86   | 3,073.07         | 3,761.32   | 3,446.41           | 3,608.76             |
| Bread sliced 500g                       | 909.06        |            | 795.15           | 1,022.44   | 1,163.09           | 859.53               |
| Bread unsliced 500g                     | 939.84        | 666.05     | 721.30           | 933.99     | 1,149.46           | 804.06               |
| Broken Rice (Ofada)                     | 1,195.97      | 930.35     | 843.11           | 1,121.88   | 1,098.60           | 1,486.50             |
| Catfish (obokun) fresh                  | 2,191.79      |            | 2,509.81         | 3,352.05   | 2,903.09           | 2,693.83             |
| Catfish : dried                         | 3,135.38      | 3,918.69   | 2,524.47         | 5,657.45   | 3,222.70           | 3,377.94             |
| Catfish Smoked                          | 3,038.03      | 3,521.06   | 2,347.77         | 3,452.70   | 2,966.09           | 3,338.79             |
| Chicken Feet                            | 1,877.43      | 891.40     | 2,031.93         | 2,313.05   | 2,681.25           | 2,593.51             |
| Chicken Wings                           | 2,978.78      |            | 1,994.57         | 2,589.80   | 2,676.67           | 3,113.58             |
| Dried Fish Sardine                      | 3,146.07      | 3,719.40   | 2,215.91         | 4,099.42   | 2,955.28           | 2,380.88             |
| Evaporated tinned milk carnation 170g   | 521.59        | 564.96     | 474.95           | 536.80     | 513.06             | 514.48               |
| Evaporated tinned milk(peak), 170g      | 563.74        |            | 533.71           | 605.69     | 561.53             | 537.88               |
| Frozen chicken                          | 4,218.99      | 3,391.71   | 3,416.86         | 5,746.52   | 3,834.33           | 3,790.10             |
| Gari white, sold loose                  | 575.08        |            | 518.47           | 599.35     | 717.86             |                      |
| Gari yellow,sold loose                  | 564.16        | 597.03     | 561.61           | 702.19     | 716.57             | 634.78               |
| Groundnut oil: 1 bottle, specify bottle | 1,558.42      | 1,768.56   | 1,665.98         | 2,340.25   | 2,091.37           | 2,027.39             |
| Iced Sardine                            | 2,389.28      | 2,401.29   | 2,122.36         | 2,340.25   | 2,294.78           | 2,362.93             |
| Irish potato                            | 1,141.75      | 590.51     | 660.08           | 1,197.62   |                    |                      |
| Mackerel : frozen                       | 2,261.69      | 2,520.31   | 2,096.07         | 3,460.21   | 1,515.51           | 1,279.73<br>2,444.58 |
| Maize grain white sold loose            | 631.98        | 577.81     |                  | 777.78     | 2,224.99<br>784.79 |                      |
| Maize grain yellow sold loose           | 629.03        |            | 543.12<br>543.76 | 790.19     | 775.13             | 527.44<br>588.23     |
| Mudfish (aro) fresh                     | 2,133.12      | 1,499.05   | 2,281.40         | 2,623.28   | 2,966.60           | 2,877.41             |
| Mudfish : dried                         | 2,690.52      | 3,971.23   | 2,523.82         | 5,065.98   | 3,064.65           | 3,699.13             |
| Onion bulb                              | 992.68        |            | 525.60           | 932.04     | 1,331.74           | 1,024.89             |
| Palm oil: 1 bottle, specify bottle      | 1,443.16      | 1,380.77   | 1,504.84         | 1,453.25   | 1,277.04           | 1,674.94             |
| Plantain(ripe)                          | 857.06        |            |                  | 909.44     | 1,077.65           |                      |
| Plantain(unripe)                        |               |            |                  |            |                    |                      |
| Rice agric sold loose                   | 860.95        |            | 660.59           | 748.97     | 1,091.20           | 1,030.82             |
| Rice local sold loose                   | 1,156.41      | 919.50     | 1,102.66         | 1,084.93   | 1,106.95           | 1,135.78             |
|                                         | 1,083.36      | 941.57     | 1,028.78         | 1,020.85   | 977.19             |                      |
| Rice Medium Grained                     | 1,203.37      | 1,039.41   | 1,146.70         | 1,101.35   | 1,097.21           | 1,189.88             |
| Rice, imported high quality sold loose  | 1,528.87      | 1,015.51   | 1,342.09         | 1,445.50   | 1,227.48           | 1,355.35             |
| Sweet potato                            | 534.20        |            | 335.98           | 522.64     | 1,030.68           | 878.10               |
| Tilapia fish (epiya) fresh              | 2,127.31      | 884.97     | 2,015.49         | 2,877.83   | 2,803.37           | 2,735.84             |
| Titus:frozen                            | 2,598.86      |            | 2,660.30         | 3,312.89   | 2,404.26           | 2,517.58             |
| Tomato                                  | 776.08        |            | 490.94           | 1,019.80   | 1,321.47           | 1,029.25             |
| Vegetable oil:1 bottle, specify bottle  | 1,855.65      | 1,629.11   | 1,541.17         | 1,900.24   | 1,839.69           | 1,978.46             |
| Wheat flour: prepacked (golden penny    | 00            | 0          | 6                | 66         | 6                  | - 00                 |
| 2kg)                                    | 1,986.59      | 1,735.83   | 2,435.64         | 2,111.66   | 2,053.67           | 1,889.92             |
| Yam tuber                               | 931.13        | 691.21     | 729.31           | 935.92     | 1,119.73           | 1,033.91             |
| Grand Total                             | 1,618.03      | 1,406.57   | 1,405.68         | 1,936.19   | 1,751.32           | 1,721.07             |