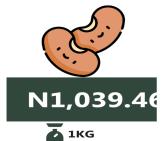

#### **EXECUTIVE SUMMARY**

Selected Food Price Watch for January 2024 shows that the average price of 1kg Rice local sold loose stood at N1,021.79. This indicates a rise of 98.47% in price on a year-on-year basis from N514.83 recorded in January 2023 and 11.31% rise in price on a month-on-month basis from N917.93 in December 2023. The average price of 1kg of Beef boneless increased by 37.08% on a year-on-year basis from N2,418.91 in January of last year (2023) to N3,315.78 in January 2024. On a month-on-month basis, the average price of this item increased by 5.37% from N3,146.94 in December 2023. The average price of 1kg of Beans brown (sold loose) rose by 64.42% on a year-on-year basis from N593.96 in January 2023 to N976.58 in January 2024. On a month-on-month basis, it increased by 12.16% from N870.67 in December 2023.

#### Beans brown, sold loose

**JANUARY 2023** 

**Lowest Price** Adamawa (N677.23) MoM = 12.16%

**YoY** = 64.42% N593.96

N976.58 A 1KG
JANUARY 2024

**DECEEMBER 2023** 

**DECEEMBER 2023** 

Yam Tuber