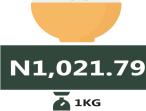

#### **EXECUTIVE SUMMARY**

Selected Food Price Watch for January 2024 shows that the average price of 1kg Rice local sold loose stood at N1,021.79. This indicates a rise of 98.47% in price on a year-on-year basis from N514.83 recorded in January 2023 and 11.31% rise in price on a month-on-month basis from N917.93 in December 2023. The average price of 1kg of Beef boneless increased by 37.08% on a year-on-year basis from N2,418.91 in January of last year (2023) to N3,315.78 in January 2024. On a month-on-month basis, the average price of this item increased by 5.37% from N3,146.94 in December 2023. The average price of 1kg of Beans brown (sold loose) rose by 64.42% on a year-on-year basis from N593.96 in January 2023 to N976.58 in January 2024. On a month-on-month basis, it increased by 12.16% from N870.67 in December 2023.