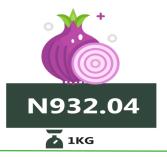

Similarly, the average price of 1kg onion bulb rose by 97.38% on a year-on-year basis from N446.44 in January 2023 to N881.20 in January 2024, while there was a decline of 9.33% on a month-on-month basis. In addition, the average price of 1kg of Tomato rose by 80.98% on a year-on-year basis from N467.04 in January 2023 to N845.26 in January 2024. On a month-on-month basis, it increased by 3.82% from N814.16 in December 2023 to N845.26 in January 2024.

### -National

**Lowest Price** 

MoM = -9.33%

**DECEEMBER 2023** 

**YoY** = **97.38**%

📥 1KG **JANUARY 2024** 

N881.20