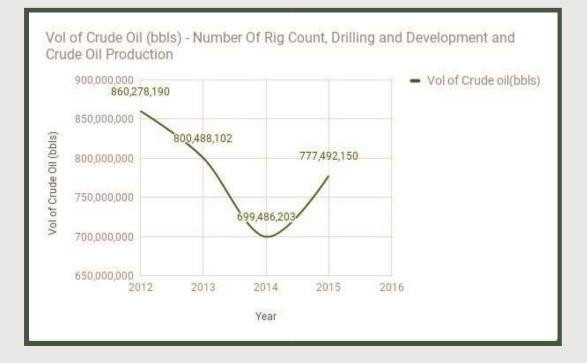

#### Volume of Crude Oil

| ACTIVIITY               | 2012      | 2013      | 2014      | 2015      | 2016 |
|-------------------------|-----------|-----------|-----------|-----------|------|
| Vol of Crude Oil (bbls) | 860278190 | 800488102 | 699486203 | 777492150 | N/A  |