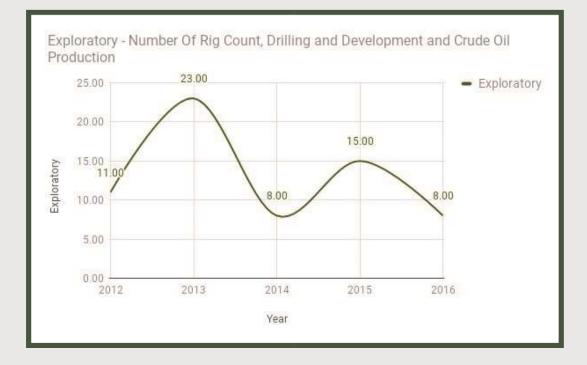

#### Exploratory

Selected Petroleum Statistics: Oil and Gas Production, Drilling and Development 2012 - 2016 Number Of Rig Count, Drilling and Development

6.00

Number Of Rig Count, Drilling and Development and Crude Oil Production

## Appendix

山北三山目

| NIGERIA CI             | RUDE OIL PROD     | UCTION AND I     | EXPORT BY AC       | TIVITY AND YE                 | AR               |
|------------------------|-------------------|------------------|--------------------|-------------------------------|------------------|
| Activity               | 2012              | 2013             | 2014               | 2015                          | 2016             |
| Reserve (Barrels)      | 37,139,100,000    | 37,070,830,000   | 37,448,250,000     | 37,062,060,000                | 37,453,000,000   |
| Production (Barrels)   | 860,278,190       | 800,488,100      | 699,486,200        | 777,492,150                   | 656,804,590      |
| Export (Barrels)       | 827,932,870       | 762,045,200      | 773,833,130        | 771,444,960                   | N/A              |
| NUMBER OF RIG COUNT    | , DRILLING AND DE | ELOPMENT, AND    | CRUDE OIL PROD     | UCTION BY ACTIV               | ITY AND YEAR     |
| ACTIVIITY              | 2012              | 2013             | 2014               | 2015                          | 2016             |
| Exploratory            | 11                | 23               | 8                  | 15                            | 8                |
| Appraisal              | 6                 | 16               | 8                  | 5                             | N/A              |
| Development            | 96                | 117              | 46                 | 101                           | 45               |
| Workover/Completion    | 107               | 27               | 16                 | 71                            | N/A              |
| Rig Count              | 181               | 181              | N/A                | 29                            | N/A              |
| Well driiled           | 138               | 156              | 78                 | 130                           | N/A              |
| Vol of Crude oil(bbls) | 860,278,190       | 800,488,102      | 699,486,203        | 777,492,150                   | N/A              |
| NIG                    | ERIAN NATURAL GAS | PRODUCTION AND I | DISPOSAL BY ACTIVI | TY AND YEAR                   |                  |
| ACTIVITY(MSCF)         | 2012              | 201              | 3 2014.0           | 0 201                         | 5 2016           |
| Gas Produced           | 2,966,036,072.00  | 2,325,137,499.00 | 2,524,268,444.00   | 3,003,179,000.00              | 2,711,803,036.10 |
| Gas Utilized           | 2,530,779,433.00  | 1,916,531,001.00 | 2225               | 1                             | S. 87633         |
| Gas flared             | 465,256,639.00    | 409,311,430.00   | 2 AU               | March March March March March | N BOAR MANAGE    |