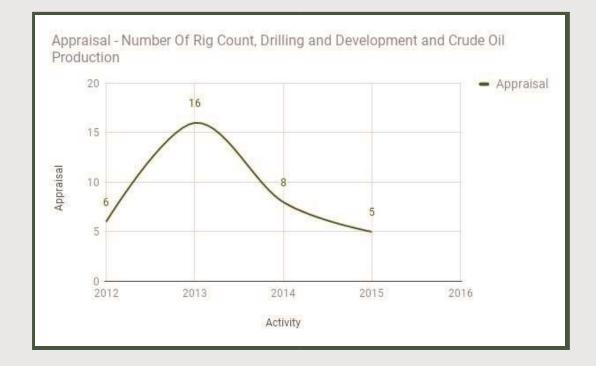

#### Appraisal

Activity

Appraisal

5.00

8.00

N/A

16.00

Number Of Rig Count, Drilling and Development and Crude Oil Production

## Appendix

山北三山目

| NIGERIA CI             | RUDE OIL PROD     | UCTION AND I     | EXPORT BY AC       | TIVITY AND YE                 | AR               |
|------------------------|-------------------|------------------|--------------------|-------------------------------|------------------|
| Activity               | 2012              | 2013             | 2014               | 2015                          | 2016             |
| Reserve (Barrels)      | 37,139,100,000    | 37,070,830,000   | 37,448,250,000     | 37,062,060,000                | 37,453,000,000   |
| Production (Barrels)   | 860,278,190       | 800,488,100      | 699,486,200        | 777,492,150                   | 656,804,590      |
| Export (Barrels)       | 827,932,870       | 762,045,200      | 773,833,130        | 771,444,960                   | N/A              |
| NUMBER OF RIG COUNT    | , DRILLING AND DE | ELOPMENT, AND    | CRUDE OIL PROD     | UCTION BY ACTIV               | ITY AND YEAR     |
| ACTIVIITY              | 2012              | 2013             | 2014               | 2015                          | 2016             |
| Exploratory            | 11                | 23               | 8                  | 15                            | 8                |
| Appraisal              | 6                 | 16               | 8                  | 5                             | N/A              |
| Development            | 96                | 117              | 46                 | 101                           | 45               |
| Workover/Completion    | 107               | 27               | 16                 | 71                            | N/A              |
| Rig Count              | 181               | 181              | N/A                | 29                            | N/A              |
| Well driiled           | 138               | 156              | 78                 | 130                           | N/A              |
| Vol of Crude oil(bbls) | 860,278,190       | 800,488,102      | 699,486,203        | 777,492,150                   | N/A              |
| NIG                    | ERIAN NATURAL GAS | PRODUCTION AND I | DISPOSAL BY ACTIVI | TY AND YEAR                   |                  |
| ACTIVITY(MSCF)         | 2012              | 201              | 3 2014.0           | 0 201                         | 5 2016           |
| Gas Produced           | 2,966,036,072.00  | 2,325,137,499.00 | 2,524,268,444.00   | 3,003,179,000.00              | 2,711,803,036.10 |
| Gas Utilized           | 2,530,779,433.00  | 1,916,531,001.00 | 2225               | 1                             | S. 87633         |
| Gas flared             | 465,256,639.00    | 409,311,430.00   | 2 AU               | March March March March March | N BOAR MANAGE    |