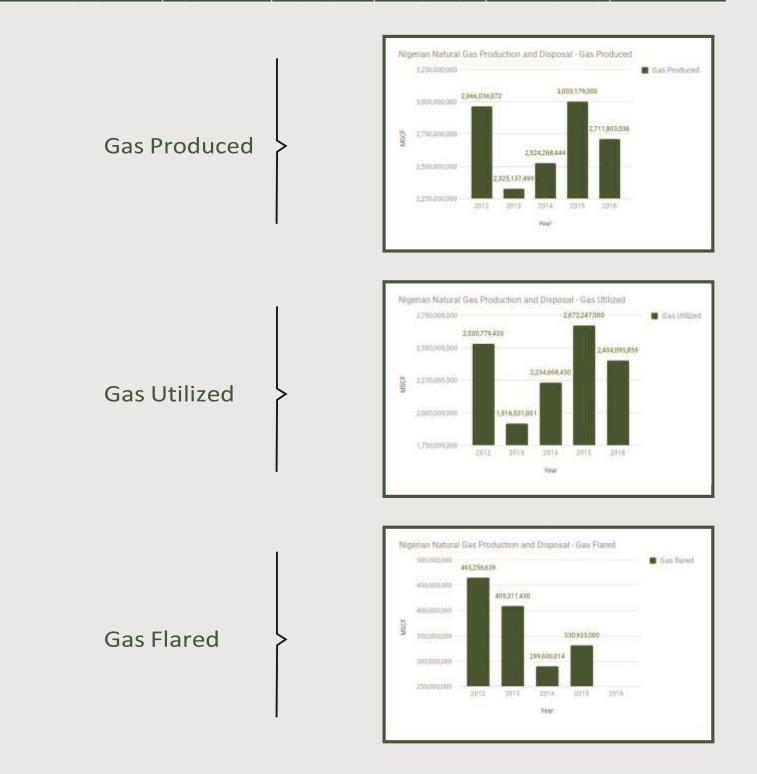

A total of 2,711,803,306.10mscf of gas was produced in 2016 as against 3,003,179,000.00mscf of gas produced in 2015 while 2,404,095,858.60mscf of gas was utilized in 2016 as against 2,672,247,000.00mscf utilized in 2015. Gas flared was put at 330,933,000.00mscf as at 2015.

#### Nigerian Natural Gas Production and Disposal

| ACTIVITY(MSCF) | 2012             | 2013            | 2014             | 2015             | 2016             |
|----------------|------------------|-----------------|------------------|------------------|------------------|
| Gas Produced   | 2,966,036,072.00 | 2,325,137,499.0 | 2,524,268,444.00 | 3,003,179,000.00 | 2,711,803,036.10 |
| Gas Utilized   | 2,530,779,433.00 | 1,916,531,001.0 | 2,234,668,430.00 | 2,672,247,000.00 | 2,404,095,858.60 |
| Gas flared     | 465,256,639.00   | 409,311,430.0   | 289,600,014.00   | 330,933,000.00   | N/A              |