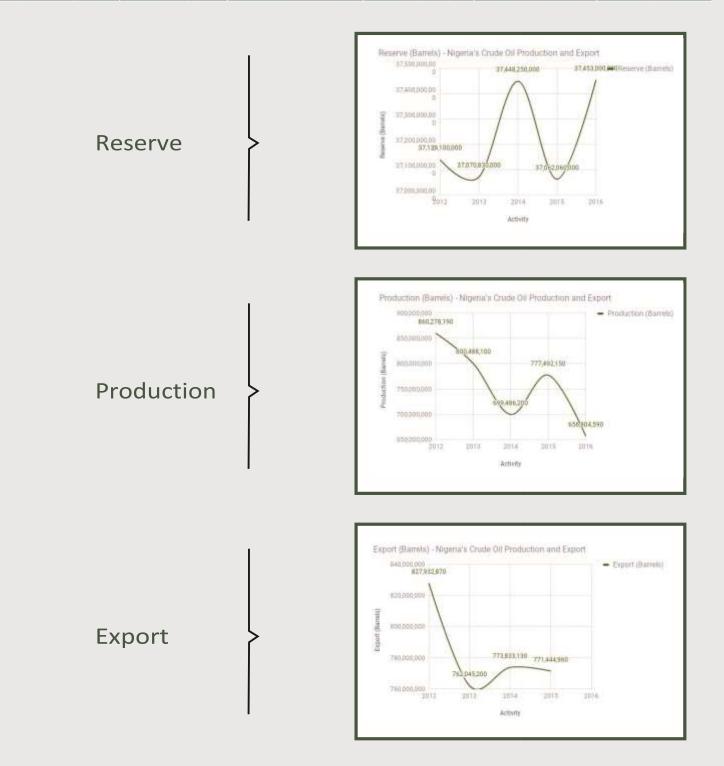

#### **Executive Summary**

Selected Petroleum Statistics from 2012 to 2016 revealed that 656,804,590 barrels of crude oil was produced in 2016 as against 777,492,150 barrels produced in 2015 while 771,444,960 barrels of crude oil were exported in 2015 as against 773,833,130 barrels in 2014 with Nigeria's crude oil reserves put at 37,453,000,000 barrels as at 2016.

**Crude Oil Production and Export** 

| Activity             | 2012           | 2013           | 2014           | 2015           | 2016           |
|----------------------|----------------|----------------|----------------|----------------|----------------|
| Reserve (Barrels)    | 37,139,100,000 | 37,070,830,000 | 37,448,250,000 | 37,062,060,000 | 37,453,000,000 |
| Production (Barrels) | 860,278,190    | 800,488,100    | 699,486,200    | 777,492,150    | 656,804,590    |
| Export (Barrels)     | 827,932,870    | 762,045,200    | 773,833,130    | 771,444,960    | N/A            |