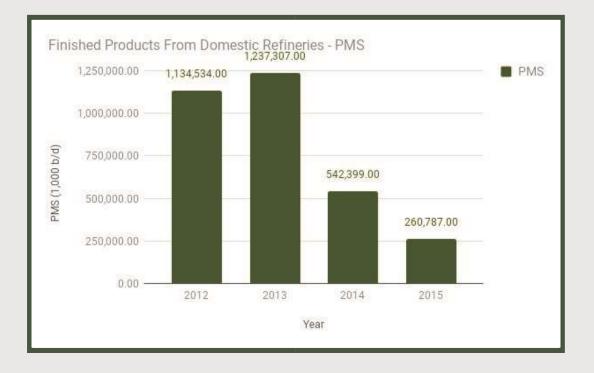

#### PMS

| Product (1,000 b/d) | 2012         | 2013         | 2014       | 2015       |
|---------------------|--------------|--------------|------------|------------|
| PMS                 | 1,134,534.00 | 1,237,307.00 | 542,399.00 | 260,787.00 |

| FINISHED PRODUCTS FROM DOMESTIC REFINERIES (1,000 b/d) |              |              |            |            |  |  |
|--------------------------------------------------------|--------------|--------------|------------|------------|--|--|
| Product                                                | 2012         | 2013         | 2014       | 2015       |  |  |
| LPG                                                    | 85,104.00    | 162,043.00   | 60,576.00  | 57,437.00  |  |  |
| PMS                                                    | 1,134,534.00 | 1,237,307.00 | 542,399.00 | 260,787.00 |  |  |
| ннк                                                    | 605,878.00   | 746,956.00   | 459,166.00 | 144,654.00 |  |  |
| AGO                                                    | 963,078.00   | 1,019,143.00 | 638,604.00 | 200,114.00 |  |  |
| FUEL OIL                                               | 969,689.00   | 1,345,604.00 | 733,315.00 | 283,632.00 |  |  |