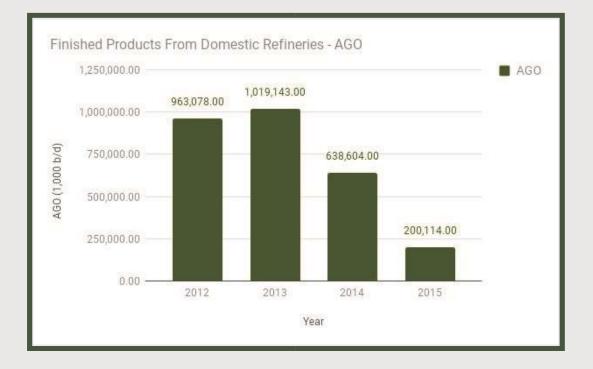

#### AGO

| Product (1,000 b/d) | 2012       | 2013         | 2014       | 2015       |
|---------------------|------------|--------------|------------|------------|
| AGO                 | 963,078.00 | 1,019,143.00 | 638,604.00 | 200,114.00 |

| FINISHED PRODUCTS FROM DOMESTIC REFINERIES (1,000 b/d) |              |              |            |            |  |  |
|--------------------------------------------------------|--------------|--------------|------------|------------|--|--|
| Product                                                | 2012         | 2013         | 2014       | 2015       |  |  |
| LPG                                                    | 85,104.00    | 162,043.00   | 60,576.00  | 57,437.00  |  |  |
| PMS                                                    | 1,134,534.00 | 1,237,307.00 | 542,399.00 | 260,787.00 |  |  |
| ннк                                                    | 605,878.00   | 746,956.00   | 459,166.00 | 144,654.00 |  |  |
| AGO                                                    | 963,078.00   | 1,019,143.00 | 638,604.00 | 200,114.00 |  |  |
| FUEL OIL                                               | 969,689.00   | 1,345,604.00 | 733,315.00 | 283,632.00 |  |  |