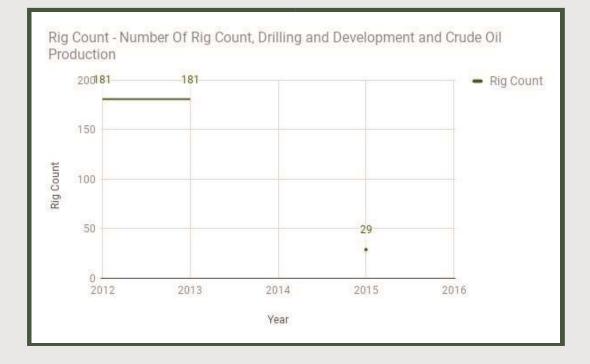

#### **Rig Count**

| Activity  | 2012 | 2013 | 2014 | 2015 | 2016 |
|-----------|------|------|------|------|------|
| Rig Count | 181  | 181  | N/A  | 29   | N/A  |

Number Of Rig Count, Drilling and Development and Crude Oil Production