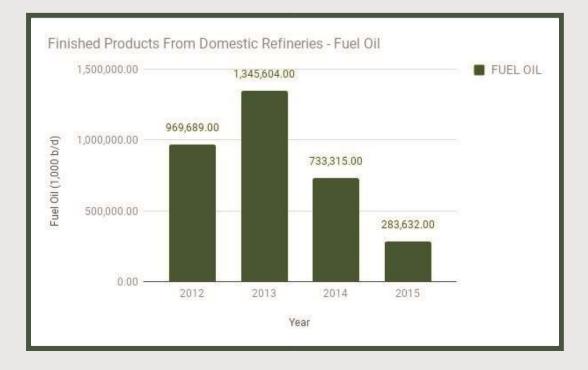

#### Fuel Oil

| Product (1,000 b/d) | 2012       | 2013         | 2014       | 2015       |
|---------------------|------------|--------------|------------|------------|
| FUEL OIL            | 969,689.00 | 1,345,604.00 | 733,315.00 | 283,632.00 |

57,437,000b/d of Liquefied Petroleum Gas, 260,787,000b/d of Petroleum Motor Spirit, 144,654,000b/d of Household Kerosene, 200,114,000b/d of Automotive Gas Oil and 283, 632,000b/d of fuel oil were recorded as finished products from domestic refineries in the year 2015.