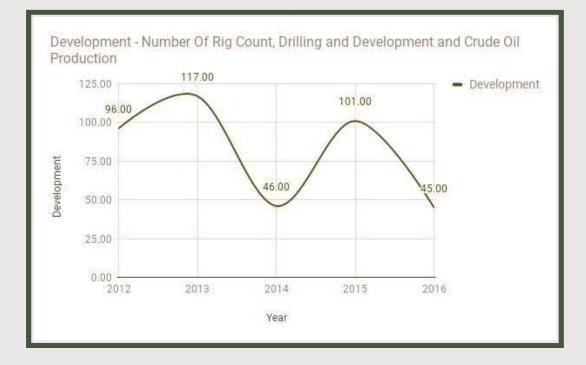

#### Development

Number Of Rig Count, Drilling and Development and Crude Oil Production

## Appendix

山北三山目

| NIGERIA CI             | RUDE OIL PROD     | UCTION AND I     | EXPORT BY AC       | TIVITY AND YE                 | AR               |
|------------------------|-------------------|------------------|--------------------|-------------------------------|------------------|
| Activity               | 2012              | 2013             | 2014               | 2015                          | 2016             |
| Reserve (Barrels)      | 37,139,100,000    | 37,070,830,000   | 37,448,250,000     | 37,062,060,000                | 37,453,000,000   |
| Production (Barrels)   | 860,278,190       | 800,488,100      | 699,486,200        | 777,492,150                   | 656,804,590      |
| Export (Barrels)       | 827,932,870       | 762,045,200      | 773,833,130        | 771,444,960                   | N/A              |
| NUMBER OF RIG COUNT    | , DRILLING AND DE | ELOPMENT, AND    | CRUDE OIL PROD     | UCTION BY ACTIV               | ITY AND YEAR     |
| ACTIVIITY              | 2012              | 2013             | 2014               | 2015                          | 2016             |
| Exploratory            | 11                | 23               | 8                  | 15                            | 8                |
| Appraisal              | 6                 | 16               | 8                  | 5                             | N/A              |
| Development            | 96                | 117              | 46                 | 101                           | 45               |
| Workover/Completion    | 107               | 27               | 16                 | 71                            | N/A              |
| Rig Count              | 181               | 181              | N/A                | 29                            | N/A              |
| Well driiled           | 138               | 156              | 78                 | 130                           | N/A              |
| Vol of Crude oil(bbls) | 860,278,190       | 800,488,102      | 699,486,203        | 777,492,150                   | N/A              |
| NIG                    | ERIAN NATURAL GAS | PRODUCTION AND I | DISPOSAL BY ACTIVI | TY AND YEAR                   |                  |
| ACTIVITY(MSCF)         | 2012              | 201              | 3 2014.0           | 0 201                         | 5 2016           |
| Gas Produced           | 2,966,036,072.00  | 2,325,137,499.00 | 2,524,268,444.00   | 3,003,179,000.00              | 2,711,803,036.10 |
| Gas Utilized           | 2,530,779,433.00  | 1,916,531,001.00 | 2225               | 1                             | S. 87633         |
| Gas flared             | 465,256,639.00    | 409,311,430.00   | 2 AU               | March March March March March | N BOAR MANAGE    |