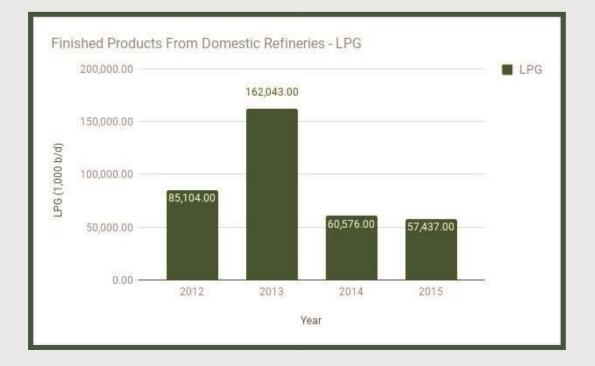

57,437,000b/d of Liquefied Petroleum Gas, 260,787,000b/d of Petroleum Motor Spirit, 144,654,000b/d of Household Kerosene, 200,114,000b/d of Automotive Gas Oil and 283, 632,000b/d of fuel oil were recorded as finished products from domestic refineries in the year 2015.

#### LPG

Finished Products From Domestic Refineries

| FINISHED PRODUCTS FROM DOMESTIC REFINERIES (1,000 b/d) |              |              |            |            |  |  |
|--------------------------------------------------------|--------------|--------------|------------|------------|--|--|
| Product                                                | 2012         | 2013         | 2014       | 2015       |  |  |
| LPG                                                    | 85,104.00    | 162,043.00   | 60,576.00  | 57,437.00  |  |  |
| PMS                                                    | 1,134,534.00 | 1,237,307.00 | 542,399.00 | 260,787.00 |  |  |
| ннк                                                    | 605,878.00   | 746,956.00   | 459,166.00 | 144,654.00 |  |  |
| AGO                                                    | 963,078.00   | 1,019,143.00 | 638,604.00 | 200,114.00 |  |  |
| FUEL OIL                                               | 969,689.00   | 1,345,604.00 | 733,315.00 | 283,632.00 |  |  |