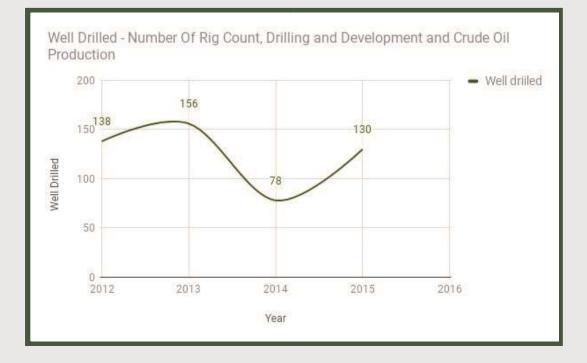

#### Well Drilled

Number Of Rig Count, Drilling and Development and Crude Oil Production

## Appendix

山北三山目

| NIGERIA CI             | RUDE OIL PROD     | UCTION AND I     | EXPORT BY AC       | TIVITY AND YE                 | AR               |
|------------------------|-------------------|------------------|--------------------|-------------------------------|------------------|
| Activity               | 2012              | 2013             | 2014               | 2015                          | 2016             |
| Reserve (Barrels)      | 37,139,100,000    | 37,070,830,000   | 37,448,250,000     | 37,062,060,000                | 37,453,000,000   |
| Production (Barrels)   | 860,278,190       | 800,488,100      | 699,486,200        | 777,492,150                   | 656,804,590      |
| Export (Barrels)       | 827,932,870       | 762,045,200      | 773,833,130        | 771,444,960                   | N/A              |
| NUMBER OF RIG COUNT    | , DRILLING AND DE | ELOPMENT, AND    | CRUDE OIL PROD     | UCTION BY ACTIV               | ITY AND YEAR     |
| ACTIVIITY              | 2012              | 2013             | 2014               | 2015                          | 2016             |
| Exploratory            | 11                | 23               | 8                  | 15                            | 8                |
| Appraisal              | 6                 | 16               | 8                  | 5                             | N/A              |
| Development            | 96                | 117              | 46                 | 101                           | 45               |
| Workover/Completion    | 107               | 27               | 16                 | 71                            | N/A              |
| Rig Count              | 181               | 181              | N/A                | 29                            | N/A              |
| Well driiled           | 138               | 156              | 78                 | 130                           | N/A              |
| Vol of Crude oil(bbls) | 860,278,190       | 800,488,102      | 699,486,203        | 777,492,150                   | N/A              |
| NIG                    | ERIAN NATURAL GAS | PRODUCTION AND I | DISPOSAL BY ACTIVI | TY AND YEAR                   |                  |
| ACTIVITY(MSCF)         | 2012              | 201              | 3 2014.0           | 0 201                         | 5 2016           |
| Gas Produced           | 2,966,036,072.00  | 2,325,137,499.00 | 2,524,268,444.00   | 3,003,179,000.00              | 2,711,803,036.10 |
| Gas Utilized           | 2,530,779,433.00  | 1,916,531,001.00 | 2225               | 1                             | S. 87633         |
| Gas flared             | 465,256,639.00    | 409,311,430.00   | 2 AU               | March March March March March | N BOAR MANAGE    |