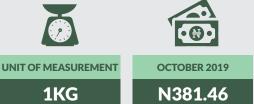

# National - Agric Eggs

**UNIT OF MEASUREMENT** 

1 Dozen

OCTOBER 2019

N462.46

YEAR - ON - YEAR

-4.23

**MONTH - ON - MONTH** 

1.24

**Highest Price** 

Rivers (509.5)

Agric eggs medium size **Lowest Price** 

Yobe (420)

**UNIT OF MEASUREMENT** 

1 Piece

**OCTOBER 2019** 