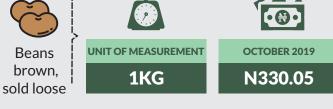

#### **National - Beans**

**UNIT OF MEASUREMENT** 

1KG

**OCTOBER 2019** 

N308.93

YEAR - ON - YEAR

-24.84

**MONTH - ON - MONTH** 

-3.15

**Highest Price** 

Ebonyi (539.59)

Lowest Price

Adamawa (226.03)

Beans brown, sold loose

**UNIT OF MEASUREMENT** 

1KG