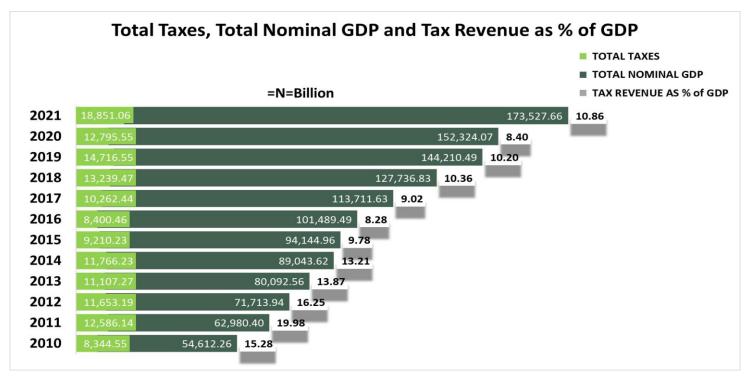

The new figures are revised and updated numbers to reflect better data sources and improved estimation using the Organisation for Economic Co-operation and Development (OECD) manual. The OECD manual is an improvement over the System of National Accounts (SNA 2008) classification of taxes. Although the System of National Accounts conceptual framework and its definitions of the various sectors of the economy are reflected in the OECD's classification of taxes, the OECD classifications provide the maximum disaggregation of statistical data on what are generally regarded as taxes by tax administrations. The revised computation took into account wider coverage of data at the Federal, State, and Local Government levels, and revenue items not previously included in the computations, particularly, relevant revenue collected by other agencies of government. At the end of 2021, the tax-to-GDP ratio stood at 10.86% for Nigeria compared to an estimated 6% previously reported.

## **REVISED DATA ON TAX-TO-GDP RATIO**

| YEAR | =N=' Billion |                  |                       |                         | TAX                 |
|------|--------------|------------------|-----------------------|-------------------------|---------------------|
|      | OIL<br>TAXES | NON-OIL<br>TAXES | TOTAL TAX<br>REVENUES | TOTAL<br>NOMINAL<br>GDP | REVENUE AS % of GDP |
| 2010 | 1,480.36     | 6,864.18         | 8,344.55              | 54,612.26               | 15.28               |
| 2011 | 3,115.82     | 9,470.32         | 12,586.14             | 62,980.40               | 19.98               |
| 2012 | 3,211.05     | 8,442.14         | 11,653.19             | 71,713.94               | 16.25               |
| 2013 | 2,674.09     | 8,433.17         | 11,107.27             | 80,092.56               | 13.87               |
| 2014 | 2,471.70     | 9,294.53         | 11,766.23             | 89,043.62               | 13.21               |
| 2015 | 1,405.53     | 7,804.70         | 9,210.23              | 94,144.96               | 9.78                |
| 2016 | 1,243.69     | 7,156.77         | 8,400.46              | 101,489.49              | 8.28                |
| 2017 | 1,555.32     | 8,707.12         | 10,262.44             | 113,711.63              | 9.02                |
| 2018 | 2,543.57     | 10,695.90        | 13,239.47             | 127,736.83              | 10.36               |
| 2019 | 2,136.20     | 12,580.35        | 14,716.55             | 144,210.49              | 10.20               |
| 2020 | 1,651.04     | 11,144.51        | 12,795.55             | 152,324.07              | 8.40                |
| 2021 | 2,148.55     | 16,702.51        | 18,851.06             | 173,527.66              | 10.86               |