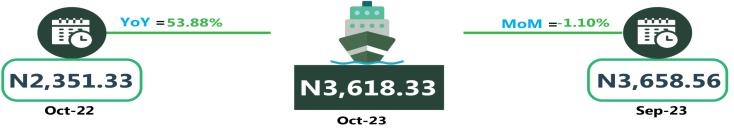

For Analysis by zone in October 2023, transport fares of bus journeys within the city recorded the highest in the South-South with N1,216.67, followed by the North-West with N1,155.00, while the South-West recorded the least with N1,026.67. In terms of bus journey intercity, the South-East had the highest fare with N6,270.00, followed by the North-East with N6,123.33, while North-Central recorded the least with N5,430.00. Air transportation in October 2023, the South-South recorded the highest fare with N81,500.00, followed by the North-East with N81,300.00. while the North-Central had the least with N73,564.29. Also, commuters on a motorcycle (Okada) paid the highest fare in the South-West with N541.66 and South-East with N530.00, while the North-West recorded the least with N3,618.33, followed by the South-West with N1,320.00, while the North-East had the least with N3,618.33, followed by the South-West with N1,320.00, while the North-East had the least with N775.00.

### APPENDIX

| Zone                                               | Average of Oct-22 | Average of Sep-23 | Average of Oct-23 | MoM     | YoY   |
|----------------------------------------------------|-------------------|-------------------|-------------------|---------|-------|
| Air fare charg.for specified routes single journey | 73,198.65         | 79,013.48         | 78,778.38         | - 0.30  | 7.62  |
| NORTH CENTRAL                                      | 71,550.00         | 76,357.61         | 73,564.29         | - 3.66  | 2.82  |
| NORTH EAST                                         | 72,900.00         | 80,917.02         | 81,300.00         | 0.47    | 11.52 |
| NORTH WEST                                         | 73,000.00         | 79,122.03         | 79,557.14         | 0.55    | 8.98  |
| SOUTH EAST                                         | 73,600.00         | 78,213.19         | 78,350.00         | 0.17    | 6.45  |
| SOUTH SOUTH                                        | 74,150.00         | 80,916.98         | 81,500.00         | 0.72    | 9.91  |
| SOUTH WEST                                         | 74,366.67         | 78,845.22         | 79,066.67         | 0.28    | 6.32  |
| Bus journey intercity, state route, charg. per per | 3,845.81          | 5,917.16          | 5,885.68          | - 0.53  | 53.04 |
| NORTH CENTRAL                                      | 3,782.25          | 5,563.80          | 5,430.00          | - 2.40  | 43.57 |
| NORTH EAST                                         | 3,966.38          | 6,130.26          | 6,123.33          | - 0.11  | 54.38 |
| NORTH WEST                                         | 3,659.01          | 5,643.30          | 5,810.00          | 2.95    | 58.79 |
| SOUTH EAST                                         | 3,760.02          | 6,411.23          | 6,270.00          | - 2.20  | 66.75 |
| SOUTH SOUTH                                        | 3,756.43          | 5,832.68          | 5,741.67          | - 1.56  | 52.85 |
| SOUTH WEST                                         | 4,178.16          | 6,108.58          | 6,091.67          | - 0.28  | 45.80 |
| Bus journey within city , per drop constant rou    | 636.83            | 1,337.80          | 1,117.30          | - 16.48 | 75.45 |
| NORTH CENTRAL                                      | 637.35            | 1,315.93          | 1,092.86          | - 16.95 | 71.47 |
| NORTH EAST                                         | 689.96            | 1,325.22          | 1,155.00          | - 12.84 | 67.40 |
| NORTH WEST                                         | 633.05            | 1,353.15          | 1,114.29          | - 17.65 | 76.02 |
| SOUTH EAST                                         | 604.20            | 1,346.26          | 1,100.00          | - 18.29 | 82.06 |
| SOUTH SOUTH                                        | 657.41            | 1,443.53          | 1,216.67          | - 15.72 | 85.07 |
| SOUTH WEST                                         | 594.15            | 1,245.19          | 1,026.67          | - 17.55 | 72.80 |
| Journey by motorcycle (okada) per drop             | 458.05            | 646.29            | 507.30            | - 21.51 | 10.75 |
| NORTH CENTRAL                                      | 523.24            | 692.53            | 528.57            | - 23.67 | 1.02  |
| NORTH EAST                                         | 506.78            | 711.23            | 526.67            | - 25.95 | 3.92  |
| NORTH WEST                                         | 328.47            | 498.75            | 421.43            | - 15.50 | 28.30 |
| SOUTH EAST                                         | 474.66            | 680.37            | 530.00            | - 22.10 | 11.66 |
| SOUTH SOUTH                                        | 416.20            | 607.23            | 510.00            | - 16.01 | 22.54 |
| SOUTH WEST                                         | 512.47            | 710.17            | 541.67            | - 23.73 | 5.70  |
| Water transport : water way passenger transportat  | 1,006.22          | 1,406.84          | 1,395.68          | - 0.79  | 38.70 |
| NORTH CENTRAL                                      | 766.65            | 978.75            | 975.71            | - 0.31  | 27.27 |
| NORTH EAST                                         | 645.68            | 787.95            | 775.00            | - 1.64  | 20.03 |
| NORTH WEST                                         | 710.46            | 864.52            | 864.29            | - 0.03  | 21.65 |
| SOUTH EAST                                         | 699.49            | 934.06            | 896.00            | - 4.07  | 28.09 |
| SOUTH SOUTH                                        | 2,351.33          | 3,658.56          | 3,618.33          | - 1.10  | 53.88 |
| SOUTH WEST                                         | 901.82            | 1,300.15          | 1,320.00          | 1.53    | 46.37 |
|                                                    |                   |                   |                   |         |       |