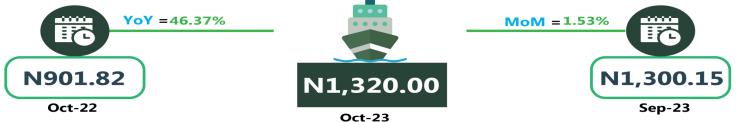

In air travel, the average fare paid by air passengers for specified routes single journey was N78,778.38 in October 2023, showing a decrease of 0.30% while compared to previous month (September 2023). On a year-on -year basis, the fare rose by 7.62% from N73,198.65 in October 2022. The average transport fare paid on Okada transportation was N507.30 in October 2023 which was 21.51% decrease when compared with the value recorded in September 2023 (N646.29). On a year-on-year basis, the fare rose by 10.75% when compared with October 2022 (N458.05). For water transport (waterway passenger transportation), the average fare paid in October 2023 decreased to N1,395.68 from N1,406.84 which indicates a contraction of 0.79% on monthly basis. On a year-on-year basis, it increased by 38.70% from N1,006.22 in October 2022.

For Analysis by zone in October 2023, transport fares of bus journeys within the city recorded the highest in the South-South with N1,216.67, followed by the North-West with N1,155.00, while the South-West recorded the least with N1,026.67. In terms of bus journey intercity, the South-East had the highest fare with N6,270.00, followed by the North-East with N6,123.33, while North-Central recorded the least with N5,430.00. Air transportation in October 2023, the South-South recorded the highest fare with N81,500.00, followed by the North-East with N81,300.00. while the North-Central had the least with N73,564.29. Also, commuters on a motorcycle (Okada) paid the highest fare in the South-West with N541.66 and South-East with N530.00, while the North-West recorded the least with N3,618.33, followed by the South-West with N1,320.00, while the North-East had the least with N3,618.33, followed by the South-West with N1,320.00, while the North-East had the least with N775.00.

### APPENDIX

| Zone                                               | Average of Oct-22 | Average of Sep-23 | Average of Oct-23 | MoM     | YoY   |
|----------------------------------------------------|-------------------|-------------------|-------------------|---------|-------|
| Air fare charg.for specified routes single journey | 73,198.65         | 79,013.48         | 78,778.38         | - 0.30  | 7.62  |
| NORTH CENTRAL                                      | 71,550.00         | 76,357.61         | 73,564.29         | - 3.66  | 2.82  |
| NORTH EAST                                         | 72,900.00         | 80,917.02         | 81,300.00         | 0.47    | 11.52 |
| NORTH WEST                                         | 73,000.00         | 79,122.03         | 79,557.14         | 0.55    | 8.98  |
| SOUTH EAST                                         | 73,600.00         | 78,213.19         | 78,350.00         | 0.17    | 6.45  |
| SOUTH SOUTH                                        | 74,150.00         | 80,916.98         | 81,500.00         | 0.72    | 9.91  |
| SOUTH WEST                                         | 74,366.67         | 78,845.22         | 79,066.67         | 0.28    | 6.32  |
| Bus journey intercity, state route, charg. per per | 3,845.81          | 5,917.16          | 5,885.68          | - 0.53  | 53.04 |
| NORTH CENTRAL                                      | 3,782.25          | 5,563.80          | 5,430.00          | - 2.40  | 43.57 |
| NORTH EAST                                         | 3,966.38          | 6,130.26          | 6,123.33          | - 0.11  | 54.38 |
| NORTH WEST                                         | 3,659.01          | 5,643.30          | 5,810.00          | 2.95    | 58.79 |
| SOUTH EAST                                         | 3,760.02          | 6,411.23          | 6,270.00          | - 2.20  | 66.75 |
| SOUTH SOUTH                                        | 3,756.43          | 5,832.68          | 5,741.67          | - 1.56  | 52.85 |
| SOUTH WEST                                         | 4,178.16          | 6,108.58          | 6,091.67          | - 0.28  | 45.80 |
| Bus journey within city , per drop constant rou    | 636.83            | 1,337.80          | 1,117.30          | - 16.48 | 75.45 |
| NORTH CENTRAL                                      | 637.35            | 1,315.93          | 1,092.86          | - 16.95 | 71.47 |
| NORTH EAST                                         | 689.96            | 1,325.22          | 1,155.00          | - 12.84 | 67.40 |
| NORTH WEST                                         | 633.05            | 1,353.15          | 1,114.29          | - 17.65 | 76.02 |
| SOUTH EAST                                         | 604.20            | 1,346.26          | 1,100.00          | - 18.29 | 82.06 |
| SOUTH SOUTH                                        | 657.41            | 1,443.53          | 1,216.67          | - 15.72 | 85.07 |
| SOUTH WEST                                         | 594.15            | 1,245.19          | 1,026.67          | - 17.55 | 72.80 |
| Journey by motorcycle (okada) per drop             | 458.05            | 646.29            | 507.30            | - 21.51 | 10.75 |
| NORTH CENTRAL                                      | 523.24            | 692.53            | 528.57            | - 23.67 | 1.02  |
| NORTH EAST                                         | 506.78            | 711.23            | 526.67            | - 25.95 | 3.92  |
| NORTH WEST                                         | 328.47            | 498.75            | 421.43            | - 15.50 | 28.30 |
| SOUTH EAST                                         | 474.66            | 680.37            | 530.00            | - 22.10 | 11.66 |
| SOUTH SOUTH                                        | 416.20            | 607.23            | 510.00            | - 16.01 | 22.54 |
| SOUTH WEST                                         | 512.47            | 710.17            | 541.67            | - 23.73 | 5.70  |
| Water transport : water way passenger transportat  | 1,006.22          | 1,406.84          | 1,395.68          | - 0.79  | 38.70 |
| NORTH CENTRAL                                      | 766.65            | 978.75            | 975.71            | - 0.31  | 27.27 |
| NORTH EAST                                         | 645.68            | 787.95            | 775.00            | - 1.64  | 20.03 |
| NORTH WEST                                         | 710.46            | 864.52            | 864.29            | - 0.03  | 21.65 |
| SOUTH EAST                                         | 699.49            | 934.06            | 896.00            | - 4.07  | 28.09 |
| SOUTH SOUTH                                        | 2,351.33          | 3,658.56          | 3,618.33          | - 1.10  | 53.88 |
| SOUTH WEST                                         | 901.82            | 1,300.15          | 1,320.00          | 1.53    | 46.37 |
|                                                    |                   |                   |                   |         |       |