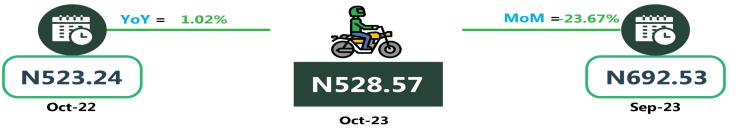

### APPENDIX

| Zone                                               | Average of Oct-22 | Average of Sep-23 | Average of Oct-23 | MoM     | YoY   |
|----------------------------------------------------|-------------------|-------------------|-------------------|---------|-------|
| Air fare charg.for specified routes single journey | 73,198.65         | 79,013.48         | 78,778.38         | - 0.30  | 7.62  |
| NORTH CENTRAL                                      | 71,550.00         | 76,357.61         | 73,564.29         | - 3.66  | 2.82  |
| NORTH EAST                                         | 72,900.00         | 80,917.02         | 81,300.00         | 0.47    | 11.52 |
| NORTH WEST                                         | 73,000.00         | 79,122.03         | 79,557.14         | 0.55    | 8.98  |
| SOUTH EAST                                         | 73,600.00         | 78,213.19         | 78,350.00         | 0.17    | 6.45  |
| SOUTH SOUTH                                        | 74,150.00         | 80,916.98         | 81,500.00         | 0.72    | 9.91  |
| SOUTH WEST                                         | 74,366.67         | 78,845.22         | 79,066.67         | 0.28    | 6.32  |
| Bus journey intercity, state route, charg. per per | 3,845.81          | 5,917.16          | 5,885.68          | - 0.53  | 53.04 |
| NORTH CENTRAL                                      | 3,782.25          | 5,563.80          | 5,430.00          | - 2.40  | 43.57 |
| NORTH EAST                                         | 3,966.38          | 6,130.26          | 6,123.33          | - 0.11  | 54.38 |
| NORTH WEST                                         | 3,659.01          | 5,643.30          | 5,810.00          | 2.95    | 58.79 |
| SOUTH EAST                                         | 3,760.02          | 6,411.23          | 6,270.00          | - 2.20  | 66.75 |
| SOUTH SOUTH                                        | 3,756.43          | 5,832.68          | 5,741.67          | - 1.56  | 52.85 |
| SOUTH WEST                                         | 4,178.16          | 6,108.58          | 6,091.67          | - 0.28  | 45.80 |
| Bus journey within city , per drop constant rou    | 636.83            | 1,337.80          | 1,117.30          | - 16.48 | 75.45 |
| NORTH CENTRAL                                      | 637.35            | 1,315.93          | 1,092.86          | - 16.95 | 71.47 |
| NORTH EAST                                         | 689.96            | 1,325.22          | 1,155.00          | - 12.84 | 67.40 |
| NORTH WEST                                         | 633.05            | 1,353.15          | 1,114.29          | - 17.65 | 76.02 |
| SOUTH EAST                                         | 604.20            | 1,346.26          | 1,100.00          | - 18.29 | 82.06 |
| SOUTH SOUTH                                        | 657.41            | 1,443.53          | 1,216.67          | - 15.72 | 85.07 |
| SOUTH WEST                                         | 594.15            | 1,245.19          | 1,026.67          | - 17.55 | 72.80 |
| Journey by motorcycle (okada) per drop             | 458.05            | 646.29            | 507.30            | - 21.51 | 10.75 |
| NORTH CENTRAL                                      | 523.24            | 692.53            | 528.57            | - 23.67 | 1.02  |
| NORTH EAST                                         | 506.78            | 711.23            | 526.67            | - 25.95 | 3.92  |
| NORTH WEST                                         | 328.47            | 498.75            | 421.43            | - 15.50 | 28.30 |
| SOUTH EAST                                         | 474.66            | 680.37            | 530.00            | - 22.10 | 11.66 |
| SOUTH SOUTH                                        | 416.20            | 607.23            | 510.00            | - 16.01 | 22.54 |
| SOUTH WEST                                         | 512.47            | 710.17            | 541.67            | - 23.73 | 5.70  |
| Water transport : water way passenger transportat  | 1,006.22          | 1,406.84          | 1,395.68          | - 0.79  | 38.70 |
| NORTH CENTRAL                                      | 766.65            | 978.75            | 975.71            | - 0.31  | 27.27 |
| NORTH EAST                                         | 645.68            | 787.95            | 775.00            | - 1.64  | 20.03 |
| NORTH WEST                                         | 710.46            | 864.52            | 864.29            | - 0.03  | 21.65 |
| SOUTH EAST                                         | 699.49            | 934.06            | 896.00            | - 4.07  | 28.09 |
| SOUTH SOUTH                                        | 2,351.33          | 3,658.56          | 3,618.33          | - 1.10  | 53.88 |
| SOUTH WEST                                         | 901.82            | 1,300.15          | 1,320.00          | 1.53    | 46.37 |
|                                                    |                   |                   |                   |         |       |