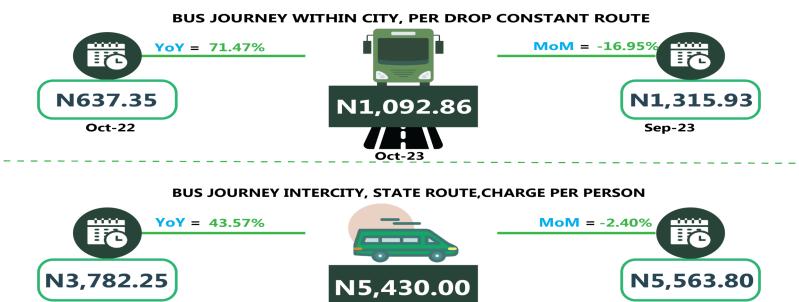

The average fare paid by commuters for bus journeys within the city per drop decline to -16.48% from N1,337.80 in September to N1,117.30 in October 2023. On a year-onyear basis, it rose by 75.45% from N636.83 in October 2022. In another category, the average fare paid by commuters for bus journey intercity per drop decline to N5,885.68 in October 2023, indicating a decrease of 0.53% on a month-on-month basis compared to N5,917.16 in September 2023. On a year-on-year basis, the fare rose by 53.04% from N3,845.81 in October 2022.

For Analysis by zone in October 2023, transport fares of bus journeys within the city recorded the highest in the South-South with N1,216.67, followed by the North-West with N1,155.00, while the South-West recorded the least with N1,026.67. In terms of bus journey intercity, the South-East had the highest fare with N6,270.00, followed by the North-East with N6,123.33, while North-Central recorded the least with N5,430.00. Air transportation in October 2023, the South-South recorded the highest fare with N81,500.00, followed by the North-East with N81,300.00. while the North-Central had the least with N73,564.29. Also, commuters on a motorcycle (Okada) paid the highest fare in the South-West with N541.66 and South-East with N530.00, while the North-West recorded the least with N3,618.33, followed by the South-West with N1,320.00, while the North-East had the least with N3,618.33, followed by the South-West with N1,320.00, while the North-East had the least with N775.00.