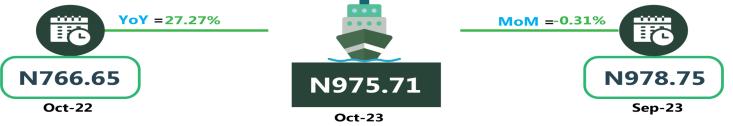

### APPENDIX

| Zone                                               | Average of Oct-22 | Average of Sep-23 | Average of Oct-23 | MoM     | YoY   |
|----------------------------------------------------|-------------------|-------------------|-------------------|---------|-------|
| Air fare charg.for specified routes single journey | 73,198.65         | 79,013.48         | 78,778.38         | - 0.30  | 7.62  |
| NORTH CENTRAL                                      | 71,550.00         | 76,357.61         | 73,564.29         | - 3.66  | 2.82  |
| NORTH EAST                                         | 72,900.00         | 80,917.02         | 81,300.00         | 0.47    | 11.52 |
| NORTH WEST                                         | 73,000.00         | 79,122.03         | 79,557.14         | 0.55    | 8.98  |
| SOUTH EAST                                         | 73,600.00         | 78,213.19         | 78,350.00         | 0.17    | 6.45  |
| SOUTH SOUTH                                        | 74,150.00         | 80,916.98         | 81,500.00         | 0.72    | 9.91  |
| SOUTH WEST                                         | 74,366.67         | 78,845.22         | 79,066.67         | 0.28    | 6.32  |
| Bus journey intercity, state route, charg. per per | 3,845.81          | 5,917.16          | 5,885.68          | - 0.53  | 53.04 |
| NORTH CENTRAL                                      | 3,782.25          | 5,563.80          | 5,430.00          | - 2.40  | 43.57 |
| NORTH EAST                                         | 3,966.38          | 6,130.26          | 6,123.33          | - 0.11  | 54.38 |
| NORTH WEST                                         | 3,659.01          | 5,643.30          | 5,810.00          | 2.95    | 58.79 |
| SOUTH EAST                                         | 3,760.02          | 6,411.23          | 6,270.00          | - 2.20  | 66.75 |
| SOUTH SOUTH                                        | 3,756.43          | 5,832.68          | 5,741.67          | - 1.56  | 52.85 |
| SOUTH WEST                                         | 4,178.16          | 6,108.58          | 6,091.67          | - 0.28  | 45.80 |
| Bus journey within city , per drop constant rou    | 636.83            | 1,337.80          | 1,117.30          | - 16.48 | 75.45 |
| NORTH CENTRAL                                      | 637.35            | 1,315.93          | 1,092.86          | - 16.95 | 71.47 |
| NORTH EAST                                         | 689.96            | 1,325.22          | 1,155.00          | - 12.84 | 67.40 |
| NORTH WEST                                         | 633.05            | 1,353.15          | 1,114.29          | - 17.65 | 76.02 |
| SOUTH EAST                                         | 604.20            | 1,346.26          | 1,100.00          | - 18.29 | 82.06 |
| SOUTH SOUTH                                        | 657.41            | 1,443.53          | 1,216.67          | - 15.72 | 85.07 |
| SOUTH WEST                                         | 594.15            | 1,245.19          | 1,026.67          | - 17.55 | 72.80 |
| Journey by motorcycle (okada) per drop             | 458.05            | 646.29            | 507.30            | - 21.51 | 10.75 |
| NORTH CENTRAL                                      | 523.24            | 692.53            | 528.57            | - 23.67 | 1.02  |
| NORTH EAST                                         | 506.78            | 711.23            | 526.67            | - 25.95 | 3.92  |
| NORTH WEST                                         | 328.47            | 498.75            | 421.43            | - 15.50 | 28.30 |
| SOUTH EAST                                         | 474.66            | 680.37            | 530.00            | - 22.10 | 11.66 |
| SOUTH SOUTH                                        | 416.20            | 607.23            | 510.00            | - 16.01 | 22.54 |
| SOUTH WEST                                         | 512.47            | 710.17            | 541.67            | - 23.73 | 5.70  |
| Water transport : water way passenger transportat  | 1,006.22          | 1,406.84          | 1,395.68          | - 0.79  | 38.70 |
| NORTH CENTRAL                                      | 766.65            | 978.75            | 975.71            | - 0.31  | 27.27 |
| NORTH EAST                                         | 645.68            | 787.95            | 775.00            | - 1.64  | 20.03 |
| NORTH WEST                                         | 710.46            | 864.52            | 864.29            | - 0.03  | 21.65 |
| SOUTH EAST                                         | 699.49            | 934.06            | 896.00            | - 4.07  | 28.09 |
| SOUTH SOUTH                                        | 2,351.33          | 3,658.56          | 3,618.33          | - 1.10  | 53.88 |
| SOUTH WEST                                         | 901.82            | 1,300.15          | 1,320.00          | 1.53    | 46.37 |
|                                                    |                   |                   |                   |         |       |