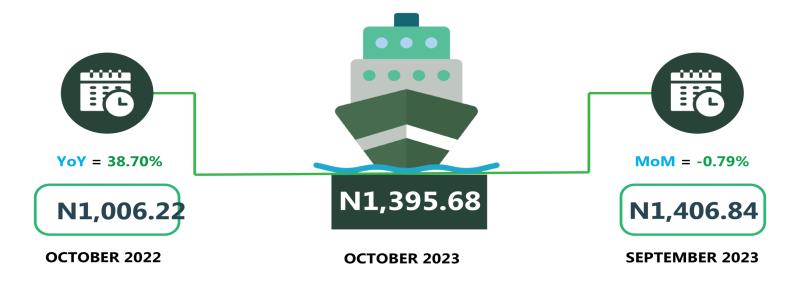

In air travel, the average fare paid by air passengers for specified routes single journey was N78,778.38 in October 2023, showing a decrease of 0.30% while compared to previous month (September 2023). On a year-on -year basis, the fare rose by 7.62% from N73,198.65 in October 2022. The average transport fare paid on Okada transportation was N507.30 in October 2023 which was 21.51% decrease when compared with the value recorded in September 2023 (N646.29). On a year-on-year basis, the fare rose by 10.75% when compared with October 2022 (N458.05). For water transport (waterway passenger transportation), the average fare paid in October 2023 decreased to N1,395.68 from N1,406.84 which indicates a contraction of 0.79% on monthly basis. On a year-on-year basis, it increased by 38.70% from N1,006.22 in October 2022.