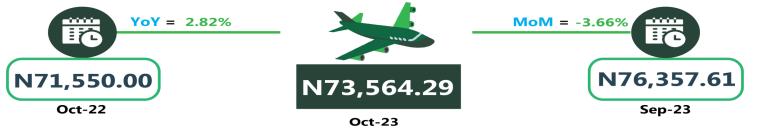

For Analysis by zone in October 2023, transport fares of bus journeys within the city recorded the highest in the South-South with N1,216.67, followed by the North-West with N1,155.00, while the South-West recorded the least with N1,026.67. In terms of bus journey intercity, the South-East had the highest fare with N6,270.00, followed by the North-East with N6,123.33, while North-Central recorded the least with N5,430.00. Air transportation in October 2023, the South-South recorded the highest fare with N81,500.00, followed by the North-East with N81,300.00. while the North-Central had the least with N73,564.29. Also, commuters on a motorcycle (Okada) paid the highest fare in the South-West with N541.66 and South-East with N530.00, while the North-West recorded the least with N3,618.33, followed by the South-West with N1,320.00, while the North-East had the least with N3,618.33, followed by the South-West with N1,320.00, while the North-East had the least with N775.00.

### APPENDIX

| Zone                                               | Average of Oct-22 | Average of Sep-23 | Average of Oct-23 | MoM     | YoY   |
|----------------------------------------------------|-------------------|-------------------|-------------------|---------|-------|
| Air fare charg.for specified routes single journey | 73,198.65         | 79,013.48         | 78,778.38         | - 0.30  | 7.62  |
| NORTH CENTRAL                                      | 71,550.00         | 76,357.61         | 73,564.29         | - 3.66  | 2.82  |
| NORTH EAST                                         | 72,900.00         | 80,917.02         | 81,300.00         | 0.47    | 11.52 |
| NORTH WEST                                         | 73,000.00         | 79,122.03         | 79,557.14         | 0.55    | 8.98  |
| SOUTH EAST                                         | 73,600.00         | 78,213.19         | 78,350.00         | 0.17    | 6.45  |
| SOUTH SOUTH                                        | 74,150.00         | 80,916.98         | 81,500.00         | 0.72    | 9.91  |
| SOUTH WEST                                         | 74,366.67         | 78,845.22         | 79,066.67         | 0.28    | 6.32  |
| Bus journey intercity, state route, charg. per per | 3,845.81          | 5,917.16          | 5,885.68          | - 0.53  | 53.04 |
| NORTH CENTRAL                                      | 3,782.25          | 5,563.80          | 5,430.00          | - 2.40  | 43.57 |
| NORTH EAST                                         | 3,966.38          | 6,130.26          | 6,123.33          | - 0.11  | 54.38 |
| NORTH WEST                                         | 3,659.01          | 5,643.30          | 5,810.00          | 2.95    | 58.79 |
| SOUTH EAST                                         | 3,760.02          | 6,411.23          | 6,270.00          | - 2.20  | 66.75 |
| SOUTH SOUTH                                        | 3,756.43          | 5,832.68          | 5,741.67          | - 1.56  | 52.85 |
| SOUTH WEST                                         | 4,178.16          | 6,108.58          | 6,091.67          | - 0.28  | 45.80 |
| Bus journey within city , per drop constant rou    | 636.83            | 1,337.80          | 1,117.30          | - 16.48 | 75.45 |
| NORTH CENTRAL                                      | 637.35            | 1,315.93          | 1,092.86          | - 16.95 | 71.47 |
| NORTH EAST                                         | 689.96            | 1,325.22          | 1,155.00          | - 12.84 | 67.40 |
| NORTH WEST                                         | 633.05            | 1,353.15          | 1,114.29          | - 17.65 | 76.02 |
| SOUTH EAST                                         | 604.20            | 1,346.26          | 1,100.00          | - 18.29 | 82.06 |
| SOUTH SOUTH                                        | 657.41            | 1,443.53          | 1,216.67          | - 15.72 | 85.07 |
| SOUTH WEST                                         | 594.15            | 1,245.19          | 1,026.67          | - 17.55 | 72.80 |
| Journey by motorcycle (okada) per drop             | 458.05            | 646.29            | 507.30            | - 21.51 | 10.75 |
| NORTH CENTRAL                                      | 523.24            | 692.53            | 528.57            | - 23.67 | 1.02  |
| NORTH EAST                                         | 506.78            | 711.23            | 526.67            | - 25.95 | 3.92  |
| NORTH WEST                                         | 328.47            | 498.75            | 421.43            | - 15.50 | 28.30 |
| SOUTH EAST                                         | 474.66            | 680.37            | 530.00            | - 22.10 | 11.66 |
| SOUTH SOUTH                                        | 416.20            | 607.23            | 510.00            | - 16.01 | 22.54 |
| SOUTH WEST                                         | 512.47            | 710.17            | 541.67            | - 23.73 | 5.70  |
| Water transport : water way passenger transportat  | 1,006.22          | 1,406.84          | 1,395.68          | - 0.79  | 38.70 |
| NORTH CENTRAL                                      | 766.65            | 978.75            | 975.71            | - 0.31  | 27.27 |
| NORTH EAST                                         | 645.68            | 787.95            | 775.00            | - 1.64  | 20.03 |
| NORTH WEST                                         | 710.46            | 864.52            | 864.29            | - 0.03  | 21.65 |
| SOUTH EAST                                         | 699.49            | 934.06            | 896.00            | - 4.07  | 28.09 |
| SOUTH SOUTH                                        | 2,351.33          | 3,658.56          | 3,618.33          | - 1.10  | 53.88 |
| SOUTH WEST                                         | 901.82            | 1,300.15          | 1,320.00          | 1.53    | 46.37 |
|                                                    |                   |                   |                   |         |       |