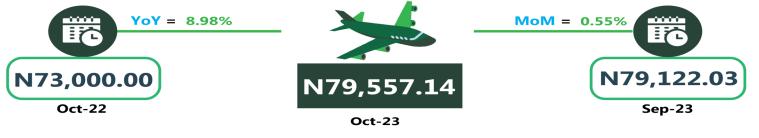

In air travel, the average fare paid by air passengers for specified routes single journey was N78,778.38 in October 2023, showing a decrease of 0.30% while compared to previous month (September 2023). On a year-on -year basis, the fare rose by 7.62% from N73,198.65 in October 2022. The average transport fare paid on Okada transportation was N507.30 in October 2023 which was 21.51% decrease when compared with the value recorded in September 2023 (N646.29). On a year-on-year basis, the fare rose by 10.75% when compared with October 2022 (N458.05). For water transport (waterway passenger transportation), the average fare paid in October 2023 decreased to N1,395.68 from N1,406.84 which indicates a contraction of 0.79% on monthly basis. On a year-on-year basis, it increased by 38.70% from N1,006.22 in October 2022.

On state profile analysis, for intercity bus travel (state route charged per person fare), the highest fare was recorded in Abuja with N8,000.00, followed by Adamawa with N7,600.00. The least fare was recorded in Kwara with N3,500.00, followed by Zamfara with N3,760.00. Bauchi state recorded the highest bus journey within the city (per drop constant route) in October 2023 with N1,500.00 followed by Abuja with N1,450.00. On the other hand, Adamawa and Sokoto state recorded the least with N800.00, followed by Niger and Kano with N900.00. Similarly, Delta recorded the highest air transport charges (for specified routes single journeys) with N87,000.00, followed by Enugu with N85,500.00. Conversely, Benue recorded the least fare with N57,100.00, followed by Abia with N70,000.00. Also, Lagos state had the highest motorcycle transport fare in October 2023 with N900.00, followed by Cross River with N710.00. The least fare was recorded in five states (Sokoto, Ogun, Anambra, Edo and Bayelsa) with N300.00 in each state, while Ekiti, Kastina, Kebbi, Niger and Zamfara follows with N400.00 per drop in their respective states. Similarly, water transport fare was highest in Rivers with N4,900.00, followed by Bayelsa with N4,600.00, while the least fare was recorded in Borno with N400.00, followed by Gombe with N500.00.

### APPENDIX

| Zone                                               | Average of Oct-22 | Average of Sep-23 | Average of Oct-23 | MoM     | YoY   |
|----------------------------------------------------|-------------------|-------------------|-------------------|---------|-------|
| Air fare charg.for specified routes single journey | 73,198.65         | 79,013.48         | 78,778.38         | - 0.30  | 7.62  |
| NORTH CENTRAL                                      | 71,550.00         | 76,357.61         | 73,564.29         | - 3.66  | 2.82  |
| NORTH EAST                                         | 72,900.00         | 80,917.02         | 81,300.00         | 0.47    | 11.52 |
| NORTH WEST                                         | 73,000.00         | 79,122.03         | 79,557.14         | 0.55    | 8.98  |
| SOUTH EAST                                         | 73,600.00         | 78,213.19         | 78,350.00         | 0.17    | 6.45  |
| SOUTH SOUTH                                        | 74,150.00         | 80,916.98         | 81,500.00         | 0.72    | 9.91  |
| SOUTH WEST                                         | 74,366.67         | 78,845.22         | 79,066.67         | 0.28    | 6.32  |
| Bus journey intercity, state route, charg. per per | 3,845.81          | 5,917.16          | 5,885.68          | - 0.53  | 53.04 |
| NORTH CENTRAL                                      | 3,782.25          | 5,563.80          | 5,430.00          | - 2.40  | 43.57 |
| NORTH EAST                                         | 3,966.38          | 6,130.26          | 6,123.33          | - 0.11  | 54.38 |
| NORTH WEST                                         | 3,659.01          | 5,643.30          | 5,810.00          | 2.95    | 58.79 |
| SOUTH EAST                                         | 3,760.02          | 6,411.23          | 6,270.00          | - 2.20  | 66.75 |
| SOUTH SOUTH                                        | 3,756.43          | 5,832.68          | 5,741.67          | - 1.56  | 52.85 |
| SOUTH WEST                                         | 4,178.16          | 6,108.58          | 6,091.67          | - 0.28  | 45.80 |
| Bus journey within city , per drop constant rou    | 636.83            | 1,337.80          | 1,117.30          | - 16.48 | 75.45 |
| NORTH CENTRAL                                      | 637.35            | 1,315.93          | 1,092.86          | - 16.95 | 71.47 |
| NORTH EAST                                         | 689.96            | 1,325.22          | 1,155.00          | - 12.84 | 67.40 |
| NORTH WEST                                         | 633.05            | 1,353.15          | 1,114.29          | - 17.65 | 76.02 |
| SOUTH EAST                                         | 604.20            | 1,346.26          | 1,100.00          | - 18.29 | 82.06 |
| SOUTH SOUTH                                        | 657.41            | 1,443.53          | 1,216.67          | - 15.72 | 85.07 |
| SOUTH WEST                                         | 594.15            | 1,245.19          | 1,026.67          | - 17.55 | 72.80 |
| Journey by motorcycle (okada) per drop             | 458.05            | 646.29            | 507.30            | - 21.51 | 10.75 |
| NORTH CENTRAL                                      | 523.24            | 692.53            | 528.57            | - 23.67 | 1.02  |
| NORTH EAST                                         | 506.78            | 711.23            | 526.67            | - 25.95 | 3.92  |
| NORTH WEST                                         | 328.47            | 498.75            | 421.43            | - 15.50 | 28.30 |
| SOUTH EAST                                         | 474.66            | 680.37            | 530.00            | - 22.10 | 11.66 |
| SOUTH SOUTH                                        | 416.20            | 607.23            | 510.00            | - 16.01 | 22.54 |
| SOUTH WEST                                         | 512.47            | 710.17            | 541.67            | - 23.73 | 5.70  |
| Water transport : water way passenger transportat  | 1,006.22          | 1,406.84          | 1,395.68          | - 0.79  | 38.70 |
| NORTH CENTRAL                                      | 766.65            | 978.75            | 975.71            | - 0.31  | 27.27 |
| NORTH EAST                                         | 645.68            | 787.95            | 775.00            | - 1.64  | 20.03 |
| NORTH WEST                                         | 710.46            | 864.52            | 864.29            | - 0.03  | 21.65 |
| SOUTH EAST                                         | 699.49            | 934.06            | 896.00            | - 4.07  | 28.09 |
| SOUTH SOUTH                                        | 2,351.33          | 3,658.56          | 3,618.33          | - 1.10  | 53.88 |
| SOUTH WEST                                         | 901.82            | 1,300.15          | 1,320.00          | 1.53    | 46.37 |
|                                                    |                   |                   |                   |         |       |