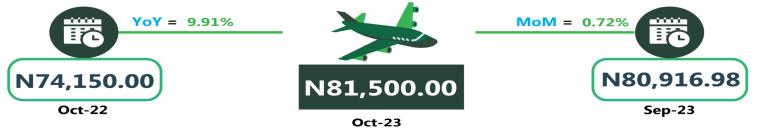

For Analysis by zone in October 2023, transport fares of bus journeys within the city recorded the highest in the South-South with N1,216.67, followed by the North-West with N1,155.00, while the South-West recorded the least with N1,026.67. In terms of bus journey intercity, the South-East had the highest fare with N6,270.00, followed by the North-East with N6,123.33, while North-Central recorded the least with N5,430.00. Air transportation in October 2023, the South-South recorded the highest fare with N81,500.00, followed by the North-East with N81,300.00. while the North-Central had the least with N73,564.29. Also, commuters on a motorcycle (Okada) paid the highest fare in the South-West with N541.66 and South-East with N530.00, while the North-West recorded the least with N3,618.33, followed by the South-West with N1,320.00, while the North-East had the least with N3,618.33, followed by the South-West with N1,320.00, while the North-East had the least with N775.00.

### APPENDIX

| Zone                                               | Average of Oct-22 | Average of Sep-23 | Average of Oct-23 | MoM     | YoY   |
|----------------------------------------------------|-------------------|-------------------|-------------------|---------|-------|
| Air fare charg.for specified routes single journey | 73,198.65         | 79,013.48         | 78,778.38         | - 0.30  | 7.62  |
| NORTH CENTRAL                                      | 71,550.00         | 76,357.61         | 73,564.29         | - 3.66  | 2.82  |
| NORTH EAST                                         | 72,900.00         | 80,917.02         | 81,300.00         | 0.47    | 11.52 |
| NORTH WEST                                         | 73,000.00         | 79,122.03         | 79,557.14         | 0.55    | 8.98  |
| SOUTH EAST                                         | 73,600.00         | 78,213.19         | 78,350.00         | 0.17    | 6.45  |
| SOUTH SOUTH                                        | 74,150.00         | 80,916.98         | 81,500.00         | 0.72    | 9.91  |
| SOUTH WEST                                         | 74,366.67         | 78,845.22         | 79,066.67         | 0.28    | 6.32  |
| Bus journey intercity, state route, charg. per per | 3,845.81          | 5,917.16          | 5,885.68          | - 0.53  | 53.04 |
| NORTH CENTRAL                                      | 3,782.25          | 5,563.80          | 5,430.00          | - 2.40  | 43.57 |
| NORTH EAST                                         | 3,966.38          | 6,130.26          | 6,123.33          | - 0.11  | 54.38 |
| NORTH WEST                                         | 3,659.01          | 5,643.30          | 5,810.00          | 2.95    | 58.79 |
| SOUTH EAST                                         | 3,760.02          | 6,411.23          | 6,270.00          | - 2.20  | 66.75 |
| SOUTH SOUTH                                        | 3,756.43          | 5,832.68          | 5,741.67          | - 1.56  | 52.85 |
| SOUTH WEST                                         | 4,178.16          | 6,108.58          | 6,091.67          | - 0.28  | 45.80 |
| Bus journey within city , per drop constant rou    | 636.83            | 1,337.80          | 1,117.30          | - 16.48 | 75.45 |
| NORTH CENTRAL                                      | 637.35            | 1,315.93          | 1,092.86          | - 16.95 | 71.47 |
| NORTH EAST                                         | 689.96            | 1,325.22          | 1,155.00          | - 12.84 | 67.40 |
| NORTH WEST                                         | 633.05            | 1,353.15          | 1,114.29          | - 17.65 | 76.02 |
| SOUTH EAST                                         | 604.20            | 1,346.26          | 1,100.00          | - 18.29 | 82.06 |
| SOUTH SOUTH                                        | 657.41            | 1,443.53          | 1,216.67          | - 15.72 | 85.07 |
| SOUTH WEST                                         | 594.15            | 1,245.19          | 1,026.67          | - 17.55 | 72.80 |
| Journey by motorcycle (okada) per drop             | 458.05            | 646.29            | 507.30            | - 21.51 | 10.75 |
| NORTH CENTRAL                                      | 523.24            | 692.53            | 528.57            | - 23.67 | 1.02  |
| NORTH EAST                                         | 506.78            | 711.23            | 526.67            | - 25.95 | 3.92  |
| NORTH WEST                                         | 328.47            | 498.75            | 421.43            | - 15.50 | 28.30 |
| SOUTH EAST                                         | 474.66            | 680.37            | 530.00            | - 22.10 | 11.66 |
| SOUTH SOUTH                                        | 416.20            | 607.23            | 510.00            | - 16.01 | 22.54 |
| SOUTH WEST                                         | 512.47            | 710.17            | 541.67            | - 23.73 | 5.70  |
| Water transport : water way passenger transportat  | 1,006.22          | 1,406.84          | 1,395.68          | - 0.79  | 38.70 |
| NORTH CENTRAL                                      | 766.65            | 978.75            | 975.71            | - 0.31  | 27.27 |
| NORTH EAST                                         | 645.68            | 787.95            | 775.00            | - 1.64  | 20.03 |
| NORTH WEST                                         | 710.46            | 864.52            | 864.29            | - 0.03  | 21.65 |
| SOUTH EAST                                         | 699.49            | 934.06            | 896.00            | - 4.07  | 28.09 |
| SOUTH SOUTH                                        | 2,351.33          | 3,658.56          | 3,618.33          | - 1.10  | 53.88 |
| SOUTH WEST                                         | 901.82            | 1,300.15          | 1,320.00          | 1.53    | 46.37 |
|                                                    |                   |                   |                   |         |       |