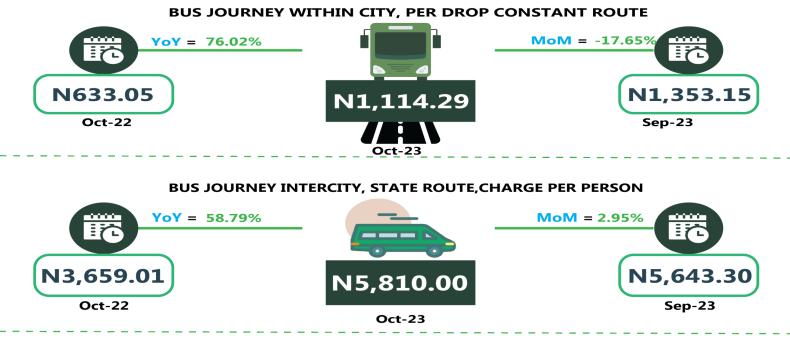

The average fare paid by commuters for bus journeys within the city per drop decline to -16.48% from N1,337.80 in September to N1,117.30 in October 2023. On a year-onyear basis, it rose by 75.45% from N636.83 in October 2022. In another category, the average fare paid by commuters for bus journey intercity per drop decline to N5,885.68 in October 2023, indicating a decrease of 0.53% on a month-on-month basis compared to N5,917.16 in September 2023. On a year-on-year basis, the fare rose by 53.04% from N3,845.81 in October 2022.

On state profile analysis, for intercity bus travel (state route charged per person fare), the highest fare was recorded in Abuja with N8,000.00, followed by Adamawa with N7,600.00. The least fare was recorded in Kwara with N3,500.00, followed by Zamfara with N3,760.00. Bauchi state recorded the highest bus journey within the city (per drop constant route) in October 2023 with N1,500.00 followed by Abuja with N1,450.00. On the other hand, Adamawa and Sokoto state recorded the least with N800.00, followed by Niger and Kano with N900.00. Similarly, Delta recorded the highest air transport charges (for specified routes single journeys) with N87,000.00, followed by Enugu with N85,500.00. Conversely, Benue recorded the least fare with N57,100.00, followed by Abia with N70,000.00. Also, Lagos state had the highest motorcycle transport fare in October 2023 with N900.00, followed by Cross River with N710.00. The least fare was recorded in five states (Sokoto, Ogun, Anambra, Edo and Bayelsa) with N300.00 in each state, while Ekiti, Kastina, Kebbi, Niger and Zamfara follows with N400.00 per drop in their respective states. Similarly, water transport fare was highest in Rivers with N4,900.00, followed by Bayelsa with N4,600.00, while the least fare was recorded in Borno with N400.00, followed by Gombe with N500.00.

### APPENDIX

| Zone                                               | Average of Oct-22 | Average of Sep-23 | Average of Oct-23 | MoM     | YoY   |
|----------------------------------------------------|-------------------|-------------------|-------------------|---------|-------|
| Air fare charg.for specified routes single journey | 73,198.65         | 79,013.48         | 78,778.38         | - 0.30  | 7.62  |
| NORTH CENTRAL                                      | 71,550.00         | 76,357.61         | 73,564.29         | - 3.66  | 2.82  |
| NORTH EAST                                         | 72,900.00         | 80,917.02         | 81,300.00         | 0.47    | 11.52 |
| NORTH WEST                                         | 73,000.00         | 79,122.03         | 79,557.14         | 0.55    | 8.98  |
| SOUTH EAST                                         | 73,600.00         | 78,213.19         | 78,350.00         | 0.17    | 6.45  |
| SOUTH SOUTH                                        | 74,150.00         | 80,916.98         | 81,500.00         | 0.72    | 9.91  |
| SOUTH WEST                                         | 74,366.67         | 78,845.22         | 79,066.67         | 0.28    | 6.32  |
| Bus journey intercity, state route, charg. per per | 3,845.81          | 5,917.16          | 5,885.68          | - 0.53  | 53.04 |
| NORTH CENTRAL                                      | 3,782.25          | 5,563.80          | 5,430.00          | - 2.40  | 43.57 |
| NORTH EAST                                         | 3,966.38          | 6,130.26          | 6,123.33          | - 0.11  | 54.38 |
| NORTH WEST                                         | 3,659.01          | 5,643.30          | 5,810.00          | 2.95    | 58.79 |
| SOUTH EAST                                         | 3,760.02          | 6,411.23          | 6,270.00          | - 2.20  | 66.75 |
| SOUTH SOUTH                                        | 3,756.43          | 5,832.68          | 5,741.67          | - 1.56  | 52.85 |
| SOUTH WEST                                         | 4,178.16          | 6,108.58          | 6,091.67          | - 0.28  | 45.80 |
| Bus journey within city , per drop constant rou    | 636.83            | 1,337.80          | 1,117.30          | - 16.48 | 75.45 |
| NORTH CENTRAL                                      | 637.35            | 1,315.93          | 1,092.86          | - 16.95 | 71.47 |
| NORTH EAST                                         | 689.96            | 1,325.22          | 1,155.00          | - 12.84 | 67.40 |
| NORTH WEST                                         | 633.05            | 1,353.15          | 1,114.29          | - 17.65 | 76.02 |
| SOUTH EAST                                         | 604.20            | 1,346.26          | 1,100.00          | - 18.29 | 82.06 |
| SOUTH SOUTH                                        | 657.41            | 1,443.53          | 1,216.67          | - 15.72 | 85.07 |
| SOUTH WEST                                         | 594.15            | 1,245.19          | 1,026.67          | - 17.55 | 72.80 |
| Journey by motorcycle (okada) per drop             | 458.05            | 646.29            | 507.30            | - 21.51 | 10.75 |
| NORTH CENTRAL                                      | 523.24            | 692.53            | 528.57            | - 23.67 | 1.02  |
| NORTH EAST                                         | 506.78            | 711.23            | 526.67            | - 25.95 | 3.92  |
| NORTH WEST                                         | 328.47            | 498.75            | 421.43            | - 15.50 | 28.30 |
| SOUTH EAST                                         | 474.66            | 680.37            | 530.00            | - 22.10 | 11.66 |
| SOUTH SOUTH                                        | 416.20            | 607.23            | 510.00            | - 16.01 | 22.54 |
| SOUTH WEST                                         | 512.47            | 710.17            | 541.67            | - 23.73 | 5.70  |
| Water transport : water way passenger transportat  | 1,006.22          | 1,406.84          | 1,395.68          | - 0.79  | 38.70 |
| NORTH CENTRAL                                      | 766.65            | 978.75            | 975.71            | - 0.31  | 27.27 |
| NORTH EAST                                         | 645.68            | 787.95            | 775.00            | - 1.64  | 20.03 |
| NORTH WEST                                         | 710.46            | 864.52            | 864.29            | - 0.03  | 21.65 |
| SOUTH EAST                                         | 699.49            | 934.06            | 896.00            | - 4.07  | 28.09 |
| SOUTH SOUTH                                        | 2,351.33          | 3,658.56          | 3,618.33          | - 1.10  | 53.88 |
| SOUTH WEST                                         | 901.82            | 1,300.15          | 1,320.00          | 1.53    | 46.37 |
|                                                    |                   |                   |                   |         |       |