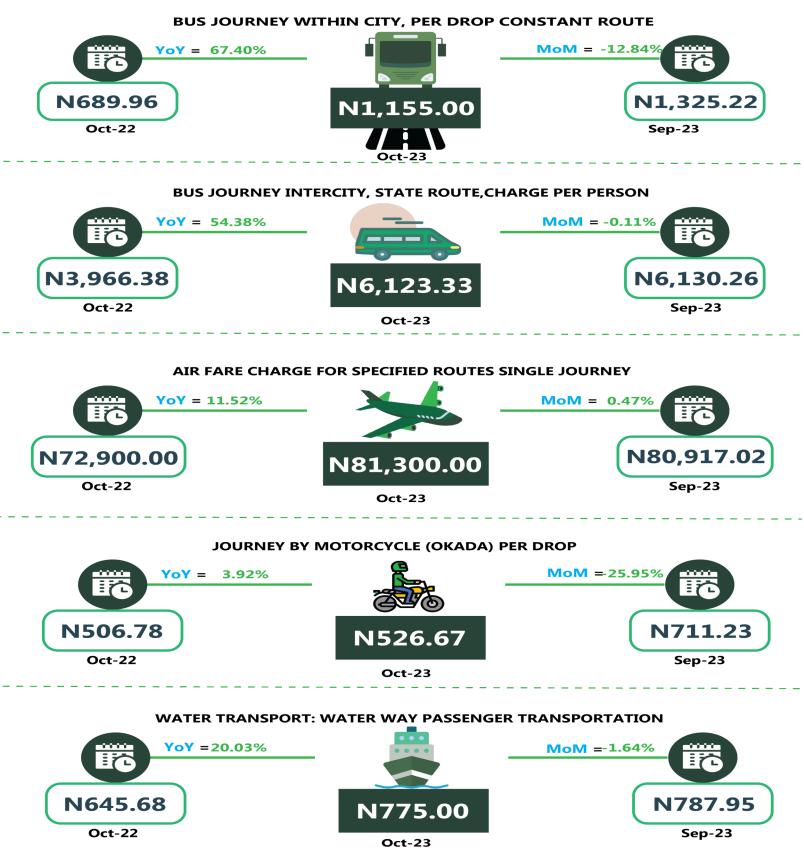

The average fare paid by commuters for bus journeys within the city per drop decline to -16.48% from N1,337.80 in September to N1,117.30 in October 2023. On a year-onyear basis, it rose by 75.45% from N636.83 in October 2022. In another category, the average fare paid by commuters for bus journey intercity per drop decline to N5,885.68 in October 2023, indicating a decrease of 0.53% on a month-on-month basis compared to N5,917.16 in September 2023. On a year-on-year basis, the fare rose by 53.04% from N3,845.81 in October 2022.

In air travel, the average fare paid by air passengers for specified routes single journey was N78,778.38 in October 2023, showing a decrease of 0.30% while compared to previous month (September 2023). On a year-on -year basis, the fare rose by 7.62% from N73,198.65 in October 2022. The average transport fare paid on Okada transportation was N507.30 in October 2023 which was 21.51% decrease when compared with the value recorded in September 2023 (N646.29). On a year-on-year basis, the fare rose by 10.75% when compared with October 2022 (N458.05). For water transport (waterway passenger transportation), the average fare paid in October 2023 decreased to N1,395.68 from N1,406.84 which indicates a contraction of 0.79% on monthly basis. On a year-on-year basis, it increased by 38.70% from N1,006.22 in October 2022.

On state profile analysis, for intercity bus travel (state route charged per person fare), the highest fare was recorded in Abuja with N8,000.00, followed by Adamawa with N7,600.00. The least fare was recorded in Kwara with N3,500.00, followed by Zamfara with N3,760.00. Bauchi state recorded the highest bus journey within the city (per drop constant route) in October 2023 with N1,500.00 followed by Abuja with N1,450.00. On the other hand, Adamawa and Sokoto state recorded the least with N800.00, followed by Niger and Kano with N900.00. Similarly, Delta recorded the highest air transport charges (for specified routes single journeys) with N87,000.00, followed by Enugu with N85,500.00. Conversely, Benue recorded the least fare with N57,100.00, followed by Abia with N70,000.00. Also, Lagos state had the highest motorcycle transport fare in October 2023 with N900.00, followed by Cross River with N710.00. The least fare was recorded in five states (Sokoto, Ogun, Anambra, Edo and Bayelsa) with N300.00 in each state, while Ekiti, Kastina, Kebbi, Niger and Zamfara follows with N400.00 per drop in their respective states. Similarly, water transport fare was highest in Rivers with N4,900.00, followed by Bayelsa with N4,600.00, while the least fare was recorded in Borno with N400.00, followed by Gombe with N500.00.

For Analysis by zone in October 2023, transport fares of bus journeys within the city recorded the highest in the South-South with N1,216.67, followed by the North-West with N1,155.00, while the South-West recorded the least with N1,026.67. In terms of bus journey intercity, the South-East had the highest fare with N6,270.00, followed by the North-East with N6,123.33, while North-Central recorded the least with N5,430.00. Air transportation in October 2023, the South-South recorded the highest fare with N81,500.00, followed by the North-East with N81,300.00. while the North-Central had the least with N73,564.29. Also, commuters on a motorcycle (Okada) paid the highest fare in the South-West with N541.66 and South-East with N530.00, while the North-West recorded the least with N3,618.33, followed by the South-West with N1,320.00, while the North-East had the least with N3,618.33, followed by the South-West with N1,320.00, while the North-East had the least with N775.00.

### APPENDIX

| Zone                                               | Average of Oct-22 | Average of Sep-23 | Average of Oct-23 | MoM     | YoY   |
|----------------------------------------------------|-------------------|-------------------|-------------------|---------|-------|
| Air fare charg.for specified routes single journey | 73,198.65         | 79,013.48         | 78,778.38         | - 0.30  | 7.62  |
| NORTH CENTRAL                                      | 71,550.00         | 76,357.61         | 73,564.29         | - 3.66  | 2.82  |
| NORTH EAST                                         | 72,900.00         | 80,917.02         | 81,300.00         | 0.47    | 11.52 |
| NORTH WEST                                         | 73,000.00         | 79,122.03         | 79,557.14         | 0.55    | 8.98  |
| SOUTH EAST                                         | 73,600.00         | 78,213.19         | 78,350.00         | 0.17    | 6.45  |
| SOUTH SOUTH                                        | 74,150.00         | 80,916.98         | 81,500.00         | 0.72    | 9.91  |
| SOUTH WEST                                         | 74,366.67         | 78,845.22         | 79,066.67         | 0.28    | 6.32  |
| Bus journey intercity, state route, charg. per per | 3,845.81          | 5,917.16          | 5,885.68          | - 0.53  | 53.04 |
| NORTH CENTRAL                                      | 3,782.25          | 5,563.80          | 5,430.00          | - 2.40  | 43.57 |
| NORTH EAST                                         | 3,966.38          | 6,130.26          | 6,123.33          | - 0.11  | 54.38 |
| NORTH WEST                                         | 3,659.01          | 5,643.30          | 5,810.00          | 2.95    | 58.79 |
| SOUTH EAST                                         | 3,760.02          | 6,411.23          | 6,270.00          | - 2.20  | 66.75 |
| SOUTH SOUTH                                        | 3,756.43          | 5,832.68          | 5,741.67          | - 1.56  | 52.85 |
| SOUTH WEST                                         | 4,178.16          | 6,108.58          | 6,091.67          | - 0.28  | 45.80 |
| Bus journey within city , per drop constant rou    | 636.83            | 1,337.80          | 1,117.30          | - 16.48 | 75.45 |
| NORTH CENTRAL                                      | 637.35            | 1,315.93          | 1,092.86          | - 16.95 | 71.47 |
| NORTH EAST                                         | 689.96            | 1,325.22          | 1,155.00          | - 12.84 | 67.40 |
| NORTH WEST                                         | 633.05            | 1,353.15          | 1,114.29          | - 17.65 | 76.02 |
| SOUTH EAST                                         | 604.20            | 1,346.26          | 1,100.00          | - 18.29 | 82.06 |
| SOUTH SOUTH                                        | 657.41            | 1,443.53          | 1,216.67          | - 15.72 | 85.07 |
| SOUTH WEST                                         | 594.15            | 1,245.19          | 1,026.67          | - 17.55 | 72.80 |
| Journey by motorcycle (okada) per drop             | 458.05            | 646.29            | 507.30            | - 21.51 | 10.75 |
| NORTH CENTRAL                                      | 523.24            | 692.53            | 528.57            | - 23.67 | 1.02  |
| NORTH EAST                                         | 506.78            | 711.23            | 526.67            | - 25.95 | 3.92  |
| NORTH WEST                                         | 328.47            | 498.75            | 421.43            | - 15.50 | 28.30 |
| SOUTH EAST                                         | 474.66            | 680.37            | 530.00            | - 22.10 | 11.66 |
| SOUTH SOUTH                                        | 416.20            | 607.23            | 510.00            | - 16.01 | 22.54 |
| SOUTH WEST                                         | 512.47            | 710.17            | 541.67            | - 23.73 | 5.70  |
| Water transport : water way passenger transportat  | 1,006.22          | 1,406.84          | 1,395.68          | - 0.79  | 38.70 |
| NORTH CENTRAL                                      | 766.65            | 978.75            | 975.71            | - 0.31  | 27.27 |
| NORTH EAST                                         | 645.68            | 787.95            | 775.00            | - 1.64  | 20.03 |
| NORTH WEST                                         | 710.46            | 864.52            | 864.29            | - 0.03  | 21.65 |
| SOUTH EAST                                         | 699.49            | 934.06            | 896.00            | - 4.07  | 28.09 |
| SOUTH SOUTH                                        | 2,351.33          | 3,658.56          | 3,618.33          | - 1.10  | 53.88 |
| SOUTH WEST                                         | 901.82            | 1,300.15          | 1,320.00          | 1.53    | 46.37 |
|                                                    |                   |                   |                   |         |       |