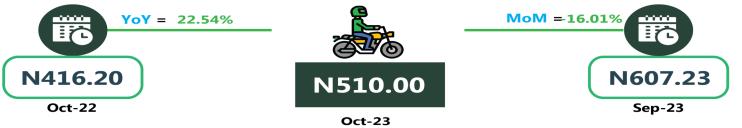

For Analysis by zone in October 2023, transport fares of bus journeys within the city recorded the highest in the South-South with N1,216.67, followed by the North-West with N1,155.00, while the South-West recorded the least with N1,026.67. In terms of bus journey intercity, the South-East had the highest fare with N6,270.00, followed by the North-East with N6,123.33, while North-Central recorded the least with N5,430.00. Air transportation in October 2023, the South-South recorded the highest fare with N81,500.00, followed by the North-East with N81,300.00. while the North-Central had the least with N73,564.29. Also, commuters on a motorcycle (Okada) paid the highest fare in the South-West with N541.66 and South-East with N530.00, while the North-West recorded the least with N3,618.33, followed by the South-West with N1,320.00, while the North-East had the least with N3,618.33, followed by the South-West with N1,320.00, while the North-East had the least with N775.00.

### APPENDIX

| Zone                                               | Average of Oct-22 | Average of Sep-23 | Average of Oct-23 | MoM     | YoY   |
|----------------------------------------------------|-------------------|-------------------|-------------------|---------|-------|
| Air fare charg.for specified routes single journey | 73,198.65         | 79,013.48         | 78,778.38         | - 0.30  | 7.62  |
| NORTH CENTRAL                                      | 71,550.00         | 76,357.61         | 73,564.29         | - 3.66  | 2.82  |
| NORTH EAST                                         | 72,900.00         | 80,917.02         | 81,300.00         | 0.47    | 11.52 |
| NORTH WEST                                         | 73,000.00         | 79,122.03         | 79,557.14         | 0.55    | 8.98  |
| SOUTH EAST                                         | 73,600.00         | 78,213.19         | 78,350.00         | 0.17    | 6.45  |
| SOUTH SOUTH                                        | 74,150.00         | 80,916.98         | 81,500.00         | 0.72    | 9.91  |
| SOUTH WEST                                         | 74,366.67         | 78,845.22         | 79,066.67         | 0.28    | 6.32  |
| Bus journey intercity, state route, charg. per per | 3,845.81          | 5,917.16          | 5,885.68          | - 0.53  | 53.04 |
| NORTH CENTRAL                                      | 3,782.25          | 5,563.80          | 5,430.00          | - 2.40  | 43.57 |
| NORTH EAST                                         | 3,966.38          | 6,130.26          | 6,123.33          | - 0.11  | 54.38 |
| NORTH WEST                                         | 3,659.01          | 5,643.30          | 5,810.00          | 2.95    | 58.79 |
| SOUTH EAST                                         | 3,760.02          | 6,411.23          | 6,270.00          | - 2.20  | 66.75 |
| SOUTH SOUTH                                        | 3,756.43          | 5,832.68          | 5,741.67          | - 1.56  | 52.85 |
| SOUTH WEST                                         | 4,178.16          | 6,108.58          | 6,091.67          | - 0.28  | 45.80 |
| Bus journey within city , per drop constant rou    | 636.83            | 1,337.80          | 1,117.30          | - 16.48 | 75.45 |
| NORTH CENTRAL                                      | 637.35            | 1,315.93          | 1,092.86          | - 16.95 | 71.47 |
| NORTH EAST                                         | 689.96            | 1,325.22          | 1,155.00          | - 12.84 | 67.40 |
| NORTH WEST                                         | 633.05            | 1,353.15          | 1,114.29          | - 17.65 | 76.02 |
| SOUTH EAST                                         | 604.20            | 1,346.26          | 1,100.00          | - 18.29 | 82.06 |
| SOUTH SOUTH                                        | 657.41            | 1,443.53          | 1,216.67          | - 15.72 | 85.07 |
| SOUTH WEST                                         | 594.15            | 1,245.19          | 1,026.67          | - 17.55 | 72.80 |
| Journey by motorcycle (okada) per drop             | 458.05            | 646.29            | 507.30            | - 21.51 | 10.75 |
| NORTH CENTRAL                                      | 523.24            | 692.53            | 528.57            | - 23.67 | 1.02  |
| NORTH EAST                                         | 506.78            | 711.23            | 526.67            | - 25.95 | 3.92  |
| NORTH WEST                                         | 328.47            | 498.75            | 421.43            | - 15.50 | 28.30 |
| SOUTH EAST                                         | 474.66            | 680.37            | 530.00            | - 22.10 | 11.66 |
| SOUTH SOUTH                                        | 416.20            | 607.23            | 510.00            | - 16.01 | 22.54 |
| SOUTH WEST                                         | 512.47            | 710.17            | 541.67            | - 23.73 | 5.70  |
| Water transport : water way passenger transportat  | 1,006.22          | 1,406.84          | 1,395.68          | - 0.79  | 38.70 |
| NORTH CENTRAL                                      | 766.65            | 978.75            | 975.71            | - 0.31  | 27.27 |
| NORTH EAST                                         | 645.68            | 787.95            | 775.00            | - 1.64  | 20.03 |
| NORTH WEST                                         | 710.46            | 864.52            | 864.29            | - 0.03  | 21.65 |
| SOUTH EAST                                         | 699.49            | 934.06            | 896.00            | - 4.07  | 28.09 |
| SOUTH SOUTH                                        | 2,351.33          | 3,658.56          | 3,618.33          | - 1.10  | 53.88 |
| SOUTH WEST                                         | 901.82            | 1,300.15          | 1,320.00          | 1.53    | 46.37 |
|                                                    |                   |                   |                   |         |       |