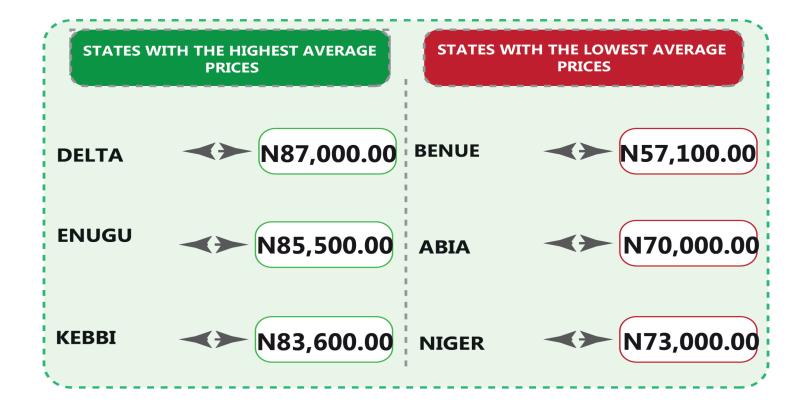

On state profile analysis, for intercity bus travel (state route charged per person fare), the highest fare was recorded in Abuja with N8,000.00, followed by Adamawa with N7,600.00. The least fare was recorded in Kwara with N3,500.00, followed by Zamfara with N3,760.00. Bauchi state recorded the highest bus journey within the city (per drop constant route) in October 2023 with N1,500.00 followed by Abuja with N1,450.00. On the other hand, Adamawa and Sokoto state recorded the least with N800.00, followed by Niger and Kano with N900.00. Similarly, Delta recorded the highest air transport charges (for specified routes single journeys) with N87,000.00, followed by Enugu with N85,500.00. Conversely, Benue recorded the least fare with N57,100.00, followed by Abia with N70,000.00. Also, Lagos state had the highest motorcycle transport fare in October 2023 with N900.00, followed by Cross River with N710.00. The least fare was recorded in five states (Sokoto, Ogun, Anambra, Edo and Bayelsa) with N300.00 in each state, while Ekiti, Kastina, Kebbi, Niger and Zamfara follows with N400.00 per drop in their respective states. Similarly, water transport fare was highest in Rivers with N4,900.00, followed by Bayelsa with N4,600.00, while the least fare was recorded in Borno with N400.00, followed by Gombe with N500.00.