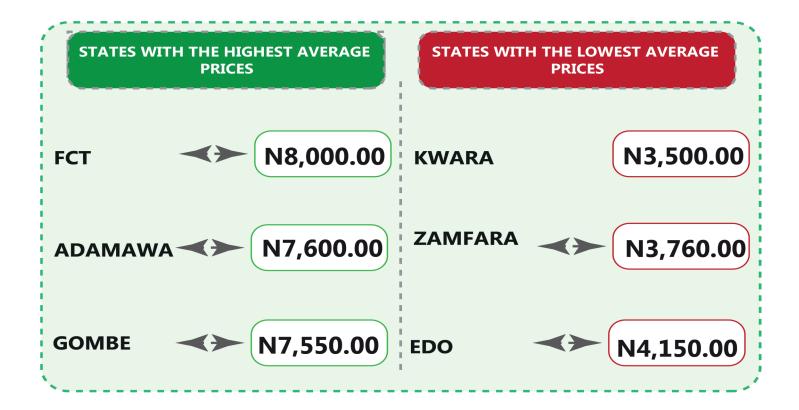

On state profile analysis, for intercity bus travel (state route charged per person fare), the highest fare was recorded in Abuja with N8,000.00, followed by Adamawa with N7,600.00. The least fare was recorded in Kwara with N3,500.00, followed by Zamfara with N3,760.00. Bauchi state recorded the highest bus journey within the city (per drop constant route) in October 2023 with N1,500.00 followed by Abuja with N1,450.00. On the other hand, Adamawa and Sokoto state recorded the least with N800.00, followed by Niger and Kano with N900.00. Similarly, Delta recorded the highest air transport charges (for specified routes single journeys) with N87,000.00, followed by Enugu with N85,500.00. Conversely, Benue recorded the least fare with N57,100.00, followed by Abia with N70,000.00. Also, Lagos state had the highest motorcycle transport fare in October 2023 with N900.00, followed by Cross River with N710.00. The least fare was recorded in five states (Sokoto, Ogun, Anambra, Edo and Bayelsa) with N300.00 in each state, while Ekiti, Kastina, Kebbi, Niger and Zamfara follows with N400.00 per drop in their respective states. Similarly, water transport fare was highest in Rivers with N4,900.00, followed by Bayelsa with N4,600.00, while the least fare was recorded in Borno with N400.00, followed by Gombe with N500.00.