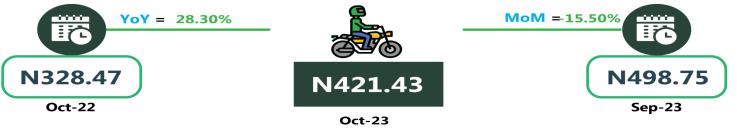

In air travel, the average fare paid by air passengers for specified routes single journey was N78,778.38 in October 2023, showing a decrease of 0.30% while compared to previous month (September 2023). On a year-on -year basis, the fare rose by 7.62% from N73,198.65 in October 2022. The average transport fare paid on Okada transportation was N507.30 in October 2023 which was 21.51% decrease when compared with the value recorded in September 2023 (N646.29). On a year-on-year basis, the fare rose by 10.75% when compared with October 2022 (N458.05). For water transport (waterway passenger transportation), the average fare paid in October 2023 decreased to N1,395.68 from N1,406.84 which indicates a contraction of 0.79% on monthly basis. On a year-on-year basis, it increased by 38.70% from N1,006.22 in October 2022.

On state profile analysis, for intercity bus travel (state route charged per person fare), the highest fare was recorded in Abuja with N8,000.00, followed by Adamawa with N7,600.00. The least fare was recorded in Kwara with N3,500.00, followed by Zamfara with N3,760.00. Bauchi state recorded the highest bus journey within the city (per drop constant route) in October 2023 with N1,500.00 followed by Abuja with N1,450.00. On the other hand, Adamawa and Sokoto state recorded the least with N800.00, followed by Niger and Kano with N900.00. Similarly, Delta recorded the highest air transport charges (for specified routes single journeys) with N87,000.00, followed by Enugu with N85,500.00. Conversely, Benue recorded the least fare with N57,100.00, followed by Abia with N70,000.00. Also, Lagos state had the highest motorcycle transport fare in October 2023 with N900.00, followed by Cross River with N710.00. The least fare was recorded in five states (Sokoto, Ogun, Anambra, Edo and Bayelsa) with N300.00 in each state, while Ekiti, Kastina, Kebbi, Niger and Zamfara follows with N400.00 per drop in their respective states. Similarly, water transport fare was highest in Rivers with N4,900.00, followed by Bayelsa with N4,600.00, while the least fare was recorded in Borno with N400.00, followed by Gombe with N500.00.

### APPENDIX

| Zone                                               | Average of Oct-22 | Average of Sep-23 | Average of Oct-23 | MoM     | YoY   |
|----------------------------------------------------|-------------------|-------------------|-------------------|---------|-------|
| Air fare charg.for specified routes single journey | 73,198.65         | 79,013.48         | 78,778.38         | - 0.30  | 7.62  |
| NORTH CENTRAL                                      | 71,550.00         | 76,357.61         | 73,564.29         | - 3.66  | 2.82  |
| NORTH EAST                                         | 72,900.00         | 80,917.02         | 81,300.00         | 0.47    | 11.52 |
| NORTH WEST                                         | 73,000.00         | 79,122.03         | 79,557.14         | 0.55    | 8.98  |
| SOUTH EAST                                         | 73,600.00         | 78,213.19         | 78,350.00         | 0.17    | 6.45  |
| SOUTH SOUTH                                        | 74,150.00         | 80,916.98         | 81,500.00         | 0.72    | 9.91  |
| SOUTH WEST                                         | 74,366.67         | 78,845.22         | 79,066.67         | 0.28    | 6.32  |
| Bus journey intercity, state route, charg. per per | 3,845.81          | 5,917.16          | 5,885.68          | - 0.53  | 53.04 |
| NORTH CENTRAL                                      | 3,782.25          | 5,563.80          | 5,430.00          | - 2.40  | 43.57 |
| NORTH EAST                                         | 3,966.38          | 6,130.26          | 6,123.33          | - 0.11  | 54.38 |
| NORTH WEST                                         | 3,659.01          | 5,643.30          | 5,810.00          | 2.95    | 58.79 |
| SOUTH EAST                                         | 3,760.02          | 6,411.23          | 6,270.00          | - 2.20  | 66.75 |
| SOUTH SOUTH                                        | 3,756.43          | 5,832.68          | 5,741.67          | - 1.56  | 52.85 |
| SOUTH WEST                                         | 4,178.16          | 6,108.58          | 6,091.67          | - 0.28  | 45.80 |
| Bus journey within city , per drop constant rou    | 636.83            | 1,337.80          | 1,117.30          | - 16.48 | 75.45 |
| NORTH CENTRAL                                      | 637.35            | 1,315.93          | 1,092.86          | - 16.95 | 71.47 |
| NORTH EAST                                         | 689.96            | 1,325.22          | 1,155.00          | - 12.84 | 67.40 |
| NORTH WEST                                         | 633.05            | 1,353.15          | 1,114.29          | - 17.65 | 76.02 |
| SOUTH EAST                                         | 604.20            | 1,346.26          | 1,100.00          | - 18.29 | 82.06 |
| SOUTH SOUTH                                        | 657.41            | 1,443.53          | 1,216.67          | - 15.72 | 85.07 |
| SOUTH WEST                                         | 594.15            | 1,245.19          | 1,026.67          | - 17.55 | 72.80 |
| Journey by motorcycle (okada) per drop             | 458.05            | 646.29            | 507.30            | - 21.51 | 10.75 |
| NORTH CENTRAL                                      | 523.24            | 692.53            | 528.57            | - 23.67 | 1.02  |
| NORTH EAST                                         | 506.78            | 711.23            | 526.67            | - 25.95 | 3.92  |
| NORTH WEST                                         | 328.47            | 498.75            | 421.43            | - 15.50 | 28.30 |
| SOUTH EAST                                         | 474.66            | 680.37            | 530.00            | - 22.10 | 11.66 |
| SOUTH SOUTH                                        | 416.20            | 607.23            | 510.00            | - 16.01 | 22.54 |
| SOUTH WEST                                         | 512.47            | 710.17            | 541.67            | - 23.73 | 5.70  |
| Water transport : water way passenger transportat  | 1,006.22          | 1,406.84          | 1,395.68          | - 0.79  | 38.70 |
| NORTH CENTRAL                                      | 766.65            | 978.75            | 975.71            | - 0.31  | 27.27 |
| NORTH EAST                                         | 645.68            | 787.95            | 775.00            | - 1.64  | 20.03 |
| NORTH WEST                                         | 710.46            | 864.52            | 864.29            | - 0.03  | 21.65 |
| SOUTH EAST                                         | 699.49            | 934.06            | 896.00            | - 4.07  | 28.09 |
| SOUTH SOUTH                                        | 2,351.33          | 3,658.56          | 3,618.33          | - 1.10  | 53.88 |
| SOUTH WEST                                         | 901.82            | 1,300.15          | 1,320.00          | 1.53    | 46.37 |
|                                                    |                   |                   |                   |         |       |