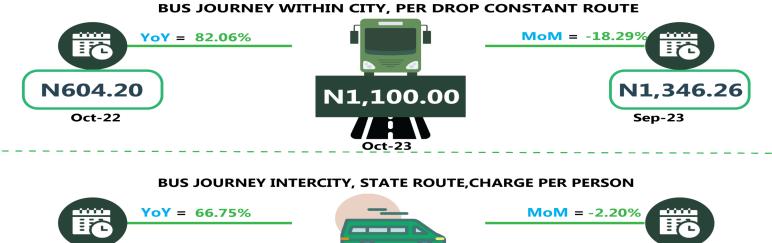

### **TRANSPORT FARE WATCH - OCTOBER 2023** Average Transport Fare Across States -Bus Journey Within City , Per Drop Constant Route

### **TRANSPORT FARE WATCH - OCTOBER 2023** Average Transport Fare by Categories SOUTH EAST

N3,760.02 Oct-22 Oct-23 N6,270.00 Sep-23