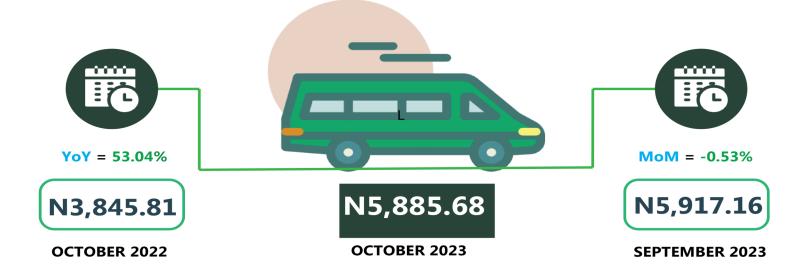

The average fare paid by commuters for bus journeys within the city per drop decline to -16.48% from N1,337.80 in September to N1,117.30 in October 2023. On a year-onyear basis, it rose by 75.45% from N636.83 in October 2022. In another category, the average fare paid by commuters for bus journey intercity per drop decline to N5,885.68 in October 2023, indicating a decrease of 0.53% on a month-on-month basis compared to N5,917.16 in September 2023. On a year-on-year basis, the fare rose by 53.04% from N3,845.81 in October 2022.