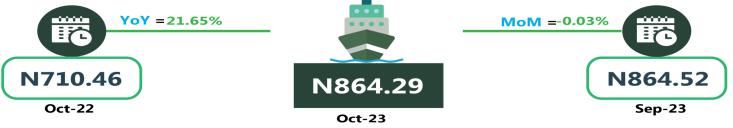

In air travel, the average fare paid by air passengers for specified routes single journey was N78,778.38 in October 2023, showing a decrease of 0.30% while compared to previous month (September 2023). On a year-on -year basis, the fare rose by 7.62% from N73,198.65 in October 2022. The average transport fare paid on Okada transportation was N507.30 in October 2023 which was 21.51% decrease when compared with the value recorded in September 2023 (N646.29). On a year-on-year basis, the fare rose by 10.75% when compared with October 2022 (N458.05). For water transport (waterway passenger transportation), the average fare paid in October 2023 decreased to N1,395.68 from N1,406.84 which indicates a contraction of 0.79% on monthly basis. On a year-on-year basis, it increased by 38.70% from N1,006.22 in October 2022.

On state profile analysis, for intercity bus travel (state route charged per person fare), the highest fare was recorded in Abuja with N8,000.00, followed by Adamawa with N7,600.00. The least fare was recorded in Kwara with N3,500.00, followed by Zamfara with N3,760.00. Bauchi state recorded the highest bus journey within the city (per drop constant route) in October 2023 with N1,500.00 followed by Abuja with N1,450.00. On the other hand, Adamawa and Sokoto state recorded the least with N800.00, followed by Niger and Kano with N900.00. Similarly, Delta recorded the highest air transport charges (for specified routes single journeys) with N87,000.00, followed by Enugu with N85,500.00. Conversely, Benue recorded the least fare with N57,100.00, followed by Abia with N70,000.00. Also, Lagos state had the highest motorcycle transport fare in October 2023 with N900.00, followed by Cross River with N710.00. The least fare was recorded in five states (Sokoto, Ogun, Anambra, Edo and Bayelsa) with N300.00 in each state, while Ekiti, Kastina, Kebbi, Niger and Zamfara follows with N400.00 per drop in their respective states. Similarly, water transport fare was highest in Rivers with N4,900.00, followed by Bayelsa with N4,600.00, while the least fare was recorded in Borno with N400.00, followed by Gombe with N500.00.

### APPENDIX

| Zone                                               | Average of Oct-22 | Average of Sep-23 | Average of Oct-23 | MoM     | YoY   |
|----------------------------------------------------|-------------------|-------------------|-------------------|---------|-------|
| Air fare charg.for specified routes single journey | 73,198.65         | 79,013.48         | 78,778.38         | - 0.30  | 7.62  |
| NORTH CENTRAL                                      | 71,550.00         | 76,357.61         | 73,564.29         | - 3.66  | 2.82  |
| NORTH EAST                                         | 72,900.00         | 80,917.02         | 81,300.00         | 0.47    | 11.52 |
| NORTH WEST                                         | 73,000.00         | 79,122.03         | 79,557.14         | 0.55    | 8.98  |
| SOUTH EAST                                         | 73,600.00         | 78,213.19         | 78,350.00         | 0.17    | 6.45  |
| SOUTH SOUTH                                        | 74,150.00         | 80,916.98         | 81,500.00         | 0.72    | 9.91  |
| SOUTH WEST                                         | 74,366.67         | 78,845.22         | 79,066.67         | 0.28    | 6.32  |
| Bus journey intercity, state route, charg. per per | 3,845.81          | 5,917.16          | 5,885.68          | - 0.53  | 53.04 |
| NORTH CENTRAL                                      | 3,782.25          | 5,563.80          | 5,430.00          | - 2.40  | 43.57 |
| NORTH EAST                                         | 3,966.38          | 6,130.26          | 6,123.33          | - 0.11  | 54.38 |
| NORTH WEST                                         | 3,659.01          | 5,643.30          | 5,810.00          | 2.95    | 58.79 |
| SOUTH EAST                                         | 3,760.02          | 6,411.23          | 6,270.00          | - 2.20  | 66.75 |
| SOUTH SOUTH                                        | 3,756.43          | 5,832.68          | 5,741.67          | - 1.56  | 52.85 |
| SOUTH WEST                                         | 4,178.16          | 6,108.58          | 6,091.67          | - 0.28  | 45.80 |
| Bus journey within city , per drop constant rou    | 636.83            | 1,337.80          | 1,117.30          | - 16.48 | 75.45 |
| NORTH CENTRAL                                      | 637.35            | 1,315.93          | 1,092.86          | - 16.95 | 71.47 |
| NORTH EAST                                         | 689.96            | 1,325.22          | 1,155.00          | - 12.84 | 67.40 |
| NORTH WEST                                         | 633.05            | 1,353.15          | 1,114.29          | - 17.65 | 76.02 |
| SOUTH EAST                                         | 604.20            | 1,346.26          | 1,100.00          | - 18.29 | 82.06 |
| SOUTH SOUTH                                        | 657.41            | 1,443.53          | 1,216.67          | - 15.72 | 85.07 |
| SOUTH WEST                                         | 594.15            | 1,245.19          | 1,026.67          | - 17.55 | 72.80 |
| Journey by motorcycle (okada) per drop             | 458.05            | 646.29            | 507.30            | - 21.51 | 10.75 |
| NORTH CENTRAL                                      | 523.24            | 692.53            | 528.57            | - 23.67 | 1.02  |
| NORTH EAST                                         | 506.78            | 711.23            | 526.67            | - 25.95 | 3.92  |
| NORTH WEST                                         | 328.47            | 498.75            | 421.43            | - 15.50 | 28.30 |
| SOUTH EAST                                         | 474.66            | 680.37            | 530.00            | - 22.10 | 11.66 |
| SOUTH SOUTH                                        | 416.20            | 607.23            | 510.00            | - 16.01 | 22.54 |
| SOUTH WEST                                         | 512.47            | 710.17            | 541.67            | - 23.73 | 5.70  |
| Water transport : water way passenger transportat  | 1,006.22          | 1,406.84          | 1,395.68          | - 0.79  | 38.70 |
| NORTH CENTRAL                                      | 766.65            | 978.75            | 975.71            | - 0.31  | 27.27 |
| NORTH EAST                                         | 645.68            | 787.95            | 775.00            | - 1.64  | 20.03 |
| NORTH WEST                                         | 710.46            | 864.52            | 864.29            | - 0.03  | 21.65 |
| SOUTH EAST                                         | 699.49            | 934.06            | 896.00            | - 4.07  | 28.09 |
| SOUTH SOUTH                                        | 2,351.33          | 3,658.56          | 3,618.33          | - 1.10  | 53.88 |
| SOUTH WEST                                         | 901.82            | 1,300.15          | 1,320.00          | 1.53    | 46.37 |
|                                                    |                   |                   |                   |         |       |