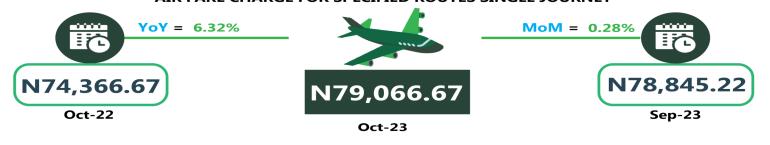

In air travel, the average fare paid by air passengers for specified routes single journey was N78,778.38 in October 2023, showing a decrease of 0.30% while compared to previous month (September 2023). On a year-on -year basis, the fare rose by 7.62% from N73,198.65 in October 2022. The average transport fare paid on Okada transportation was N507.30 in October 2023 which was 21.51% decrease when compared with the value recorded in September 2023 (N646.29). On a year-on-year basis, the fare rose by 10.75% when compared with October 2022 (N458.05). For water transport (waterway passenger transportation), the average fare paid in October 2023 decreased to N1,395.68 from N1,406.84 which indicates a contraction of 0.79% on monthly basis. On a year-on-year basis, it increased by 38.70% from N1,006.22 in October 2022.

For Analysis by zone in October 2023, transport fares of bus journeys within the city recorded the highest in the South-South with N1,216.67, followed by the North-West with N1,155.00, while the South-West recorded the least with N1,026.67. In terms of bus journey intercity, the South-East had the highest fare with N6,270.00, followed by the North-East with N6,123.33, while North-Central recorded the least with N5,430.00. Air transportation in October 2023, the South-South recorded the highest fare with N81,500.00, followed by the North-East with N81,300.00. while the North-Central had the least with N73,564.29. Also, commuters on a motorcycle (Okada) paid the highest fare in the South-West with N541.66 and South-East with N530.00, while the North-West recorded the least with N3,618.33, followed by the South-West with N1,320.00, while the North-East had the least with N3,618.33, followed by the South-West with N1,320.00, while the North-East had the least with N775.00.

### APPENDIX

| Zone                                               | Average of Oct-22 | Average of Sep-23 | Average of Oct-23 | MoM     | YoY   |
|----------------------------------------------------|-------------------|-------------------|-------------------|---------|-------|
| Air fare charg.for specified routes single journey | 73,198.65         | 79,013.48         | 78,778.38         | - 0.30  | 7.62  |
| NORTH CENTRAL                                      | 71,550.00         | 76,357.61         | 73,564.29         | - 3.66  | 2.82  |
| NORTH EAST                                         | 72,900.00         | 80,917.02         | 81,300.00         | 0.47    | 11.52 |
| NORTH WEST                                         | 73,000.00         | 79,122.03         | 79,557.14         | 0.55    | 8.98  |
| SOUTH EAST                                         | 73,600.00         | 78,213.19         | 78,350.00         | 0.17    | 6.45  |
| SOUTH SOUTH                                        | 74,150.00         | 80,916.98         | 81,500.00         | 0.72    | 9.91  |
| SOUTH WEST                                         | 74,366.67         | 78,845.22         | 79,066.67         | 0.28    | 6.32  |
| Bus journey intercity, state route, charg. per per | 3,845.81          | 5,917.16          | 5,885.68          | - 0.53  | 53.04 |
| NORTH CENTRAL                                      | 3,782.25          | 5,563.80          | 5,430.00          | - 2.40  | 43.57 |
| NORTH EAST                                         | 3,966.38          | 6,130.26          | 6,123.33          | - 0.11  | 54.38 |
| NORTH WEST                                         | 3,659.01          | 5,643.30          | 5,810.00          | 2.95    | 58.79 |
| SOUTH EAST                                         | 3,760.02          | 6,411.23          | 6,270.00          | - 2.20  | 66.75 |
| SOUTH SOUTH                                        | 3,756.43          | 5,832.68          | 5,741.67          | - 1.56  | 52.85 |
| SOUTH WEST                                         | 4,178.16          | 6,108.58          | 6,091.67          | - 0.28  | 45.80 |
| Bus journey within city , per drop constant rou    | 636.83            | 1,337.80          | 1,117.30          | - 16.48 | 75.45 |
| NORTH CENTRAL                                      | 637.35            | 1,315.93          | 1,092.86          | - 16.95 | 71.47 |
| NORTH EAST                                         | 689.96            | 1,325.22          | 1,155.00          | - 12.84 | 67.40 |
| NORTH WEST                                         | 633.05            | 1,353.15          | 1,114.29          | - 17.65 | 76.02 |
| SOUTH EAST                                         | 604.20            | 1,346.26          | 1,100.00          | - 18.29 | 82.06 |
| SOUTH SOUTH                                        | 657.41            | 1,443.53          | 1,216.67          | - 15.72 | 85.07 |
| SOUTH WEST                                         | 594.15            | 1,245.19          | 1,026.67          | - 17.55 | 72.80 |
| Journey by motorcycle (okada) per drop             | 458.05            | 646.29            | 507.30            | - 21.51 | 10.75 |
| NORTH CENTRAL                                      | 523.24            | 692.53            | 528.57            | - 23.67 | 1.02  |
| NORTH EAST                                         | 506.78            | 711.23            | 526.67            | - 25.95 | 3.92  |
| NORTH WEST                                         | 328.47            | 498.75            | 421.43            | - 15.50 | 28.30 |
| SOUTH EAST                                         | 474.66            | 680.37            | 530.00            | - 22.10 | 11.66 |
| SOUTH SOUTH                                        | 416.20            | 607.23            | 510.00            | - 16.01 | 22.54 |
| SOUTH WEST                                         | 512.47            | 710.17            | 541.67            | - 23.73 | 5.70  |
| Water transport : water way passenger transportat  | 1,006.22          | 1,406.84          | 1,395.68          | - 0.79  | 38.70 |
| NORTH CENTRAL                                      | 766.65            | 978.75            | 975.71            | - 0.31  | 27.27 |
| NORTH EAST                                         | 645.68            | 787.95            | 775.00            | - 1.64  | 20.03 |
| NORTH WEST                                         | 710.46            | 864.52            | 864.29            | - 0.03  | 21.65 |
| SOUTH EAST                                         | 699.49            | 934.06            | 896.00            | - 4.07  | 28.09 |
| SOUTH SOUTH                                        | 2,351.33          | 3,658.56          | 3,618.33          | - 1.10  | 53.88 |
| SOUTH WEST                                         | 901.82            | 1,300.15          | 1,320.00          | 1.53    | 46.37 |
|                                                    |                   |                   |                   |         |       |