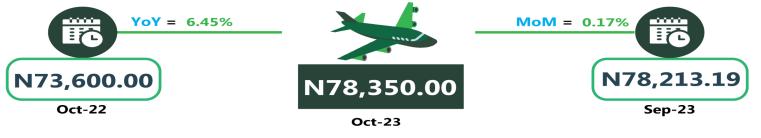

### **TRANSPORT FARE WATCH - OCTOBER 2023** Average Transport Fare Across States -Bus Journey Intercity, State Route, Charge Per Person

### **TRANSPORT FARE WATCH - OCTOBER 2023** Average Transport Fare by Categories SOUTH EAST

N3,760.02 Oct-22 Oct-23 N6,270.00 Sep-23