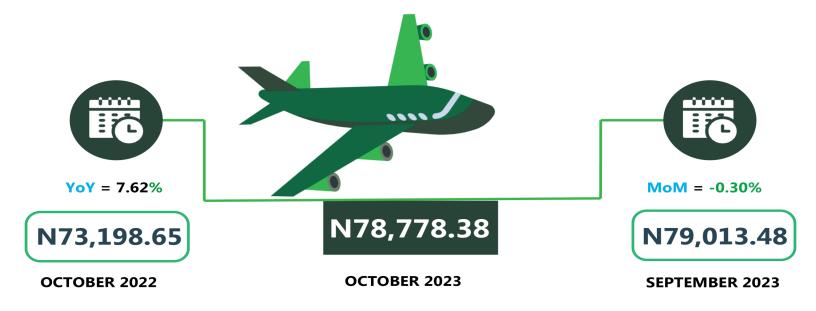

In air travel, the average fare paid by air passengers for specified routes single journey was N78,778.38 in October 2023, showing a decrease of 0.30% while compared to previous month (September 2023). On a year-on -year basis, the fare rose by 7.62% from N73,198.65 in October 2022. The average transport fare paid on Okada transportation was N507.30 in October 2023 which was 21.51% decrease when compared with the value recorded in September 2023 (N646.29). On a year-on-year basis, the fare rose by 10.75% when compared with October 2022 (N458.05). For water transport (waterway passenger transportation), the average fare paid in October 2023 decreased to N1,395.68 from N1,406.84 which indicates a contraction of 0.79% on monthly basis. On a year-on-year basis, it increased by 38.70% from N1,006.22 in October 2022.