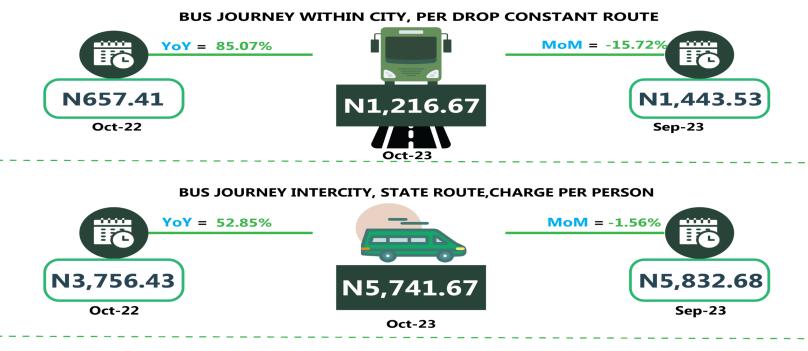

For Analysis by zone in October 2023, transport fares of bus journeys within the city recorded the highest in the South-South with N1,216.67, followed by the North-West with N1,155.00, while the South-West recorded the least with N1,026.67. In terms of bus journey intercity, the South-East had the highest fare with N6,270.00, followed by the North-East with N6,123.33, while North-Central recorded the least with N5,430.00. Air transportation in October 2023, the South-South recorded the highest fare with N81,500.00, followed by the North-East with N81,300.00. while the North-Central had the least with N73,564.29. Also, commuters on a motorcycle (Okada) paid the highest fare in the South-West with N541.66 and South-East with N530.00, while the North-West recorded the least with N3,618.33, followed by the South-West with N1,320.00, while the North-East had the least with N3,618.33, followed by the South-West with N1,320.00, while the North-East had the least with N775.00.

### **TRANSPORT FARE WATCH - OCTOBER 2023** Average Transport Fare by Categories SOUTH EAST

N3,760.02 Oct-22 Oct-23 N6,270.00 Sep-23

### APPENDIX

| Zone                                               | Average of Oct-22 | Average of Sep-23 | Average of Oct-23 | MoM     | YoY   |
|----------------------------------------------------|-------------------|-------------------|-------------------|---------|-------|
| Air fare charg.for specified routes single journey | 73,198.65         | 79,013.48         | 78,778.38         | - 0.30  | 7.62  |
| NORTH CENTRAL                                      | 71,550.00         | 76,357.61         | 73,564.29         | - 3.66  | 2.82  |
| NORTH EAST                                         | 72,900.00         | 80,917.02         | 81,300.00         | 0.47    | 11.52 |
| NORTH WEST                                         | 73,000.00         | 79,122.03         | 79,557.14         | 0.55    | 8.98  |
| SOUTH EAST                                         | 73,600.00         | 78,213.19         | 78,350.00         | 0.17    | 6.45  |
| SOUTH SOUTH                                        | 74,150.00         | 80,916.98         | 81,500.00         | 0.72    | 9.91  |
| SOUTH WEST                                         | 74,366.67         | 78,845.22         | 79,066.67         | 0.28    | 6.32  |
| Bus journey intercity, state route, charg. per per | 3,845.81          | 5,917.16          | 5,885.68          | - 0.53  | 53.04 |
| NORTH CENTRAL                                      | 3,782.25          | 5,563.80          | 5,430.00          | - 2.40  | 43.57 |
| NORTH EAST                                         | 3,966.38          | 6,130.26          | 6,123.33          | - 0.11  | 54.38 |
| NORTH WEST                                         | 3,659.01          | 5,643.30          | 5,810.00          | 2.95    | 58.79 |
| SOUTH EAST                                         | 3,760.02          | 6,411.23          | 6,270.00          | - 2.20  | 66.75 |
| SOUTH SOUTH                                        | 3,756.43          | 5,832.68          | 5,741.67          | - 1.56  | 52.85 |
| SOUTH WEST                                         | 4,178.16          | 6,108.58          | 6,091.67          | - 0.28  | 45.80 |
| Bus journey within city , per drop constant rou    | 636.83            | 1,337.80          | 1,117.30          | - 16.48 | 75.45 |
| NORTH CENTRAL                                      | 637.35            | 1,315.93          | 1,092.86          | - 16.95 | 71.47 |
| NORTH EAST                                         | 689.96            | 1,325.22          | 1,155.00          | - 12.84 | 67.40 |
| NORTH WEST                                         | 633.05            | 1,353.15          | 1,114.29          | - 17.65 | 76.02 |
| SOUTH EAST                                         | 604.20            | 1,346.26          | 1,100.00          | - 18.29 | 82.06 |
| SOUTH SOUTH                                        | 657.41            | 1,443.53          | 1,216.67          | - 15.72 | 85.07 |
| SOUTH WEST                                         | 594.15            | 1,245.19          | 1,026.67          | - 17.55 | 72.80 |
| Journey by motorcycle (okada) per drop             | 458.05            | 646.29            | 507.30            | - 21.51 | 10.75 |
| NORTH CENTRAL                                      | 523.24            | 692.53            | 528.57            | - 23.67 | 1.02  |
| NORTH EAST                                         | 506.78            | 711.23            | 526.67            | - 25.95 | 3.92  |
| NORTH WEST                                         | 328.47            | 498.75            | 421.43            | - 15.50 | 28.30 |
| SOUTH EAST                                         | 474.66            | 680.37            | 530.00            | - 22.10 | 11.66 |
| SOUTH SOUTH                                        | 416.20            | 607.23            | 510.00            | - 16.01 | 22.54 |
| SOUTH WEST                                         | 512.47            | 710.17            | 541.67            | - 23.73 | 5.70  |
| Water transport : water way passenger transportat  | 1,006.22          | 1,406.84          | 1,395.68          | - 0.79  | 38.70 |
| NORTH CENTRAL                                      | 766.65            | 978.75            | 975.71            | - 0.31  | 27.27 |
| NORTH EAST                                         | 645.68            | 787.95            | 775.00            | - 1.64  | 20.03 |
| NORTH WEST                                         | 710.46            | 864.52            | 864.29            | - 0.03  | 21.65 |
| SOUTH EAST                                         | 699.49            | 934.06            | 896.00            | - 4.07  | 28.09 |
| SOUTH SOUTH                                        | 2,351.33          | 3,658.56          | 3,618.33          | - 1.10  | 53.88 |
| SOUTH WEST                                         | 901.82            | 1,300.15          | 1,320.00          | 1.53    | 46.37 |
|                                                    |                   |                   |                   |         |       |