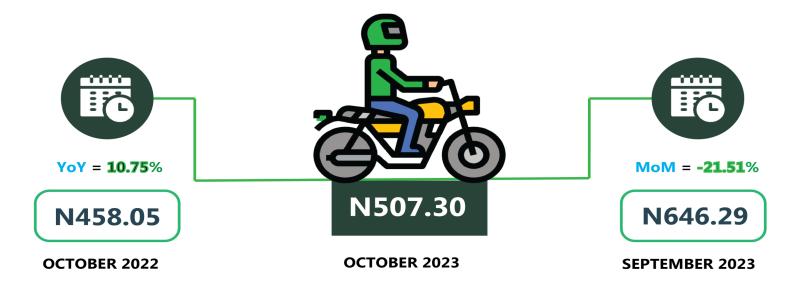

In air travel, the average fare paid by air passengers for specified routes single journey was N78,778.38 in October 2023, showing a decrease of 0.30% while compared to previous month (September 2023). On a year-on -year basis, the fare rose by 7.62% from N73,198.65 in October 2022. The average transport fare paid on Okada transportation was N507.30 in October 2023 which was 21.51% decrease when compared with the value recorded in September 2023 (N646.29). On a year-on-year basis, the fare rose by 10.75% when compared with October 2022 (N458.05). For water transport (waterway passenger transportation), the average fare paid in October 2023 decreased to N1,395.68 from N1,406.84 which indicates a contraction of 0.79% on monthly basis. On a year-on-year basis, it increased by 38.70% from N1,006.22 in October 2022.