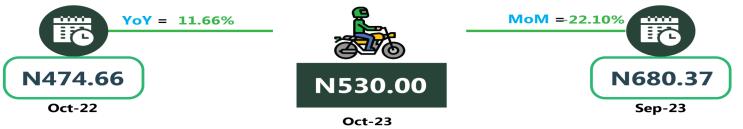

### **TRANSPORT FARE WATCH - OCTOBER 2023** Average Transport Fare Across States -Air Fare Charge For Specified Routes Single Journey

#### AIR FARE CHARGE FOR SPECIFIED ROUTES SINGLE JOURNEY