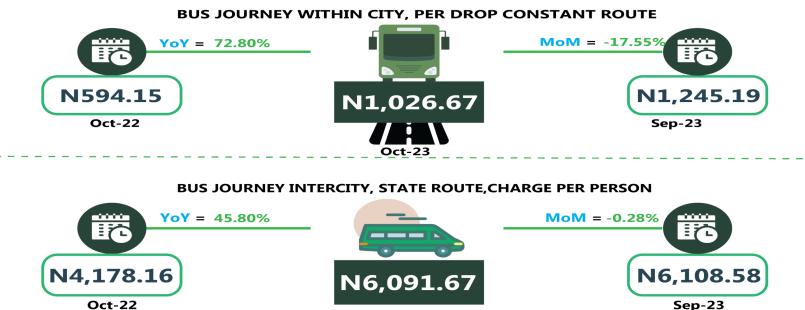

The average fare paid by commuters for bus journeys within the city per drop decline to -16.48% from N1,337.80 in September to N1,117.30 in October 2023. On a year-onyear basis, it rose by 75.45% from N636.83 in October 2022. In another category, the average fare paid by commuters for bus journey intercity per drop decline to N5,885.68 in October 2023, indicating a decrease of 0.53% on a month-on-month basis compared to N5,917.16 in September 2023. On a year-on-year basis, the fare rose by 53.04% from N3,845.81 in October 2022.

For Analysis by zone in October 2023, transport fares of bus journeys within the city recorded the highest in the South-South with N1,216.67, followed by the North-West with N1,155.00, while the South-West recorded the least with N1,026.67. In terms of bus journey intercity, the South-East had the highest fare with N6,270.00, followed by the North-East with N6,123.33, while North-Central recorded the least with N5,430.00. Air transportation in October 2023, the South-South recorded the highest fare with N81,500.00, followed by the North-East with N81,300.00. while the North-Central had the least with N73,564.29. Also, commuters on a motorcycle (Okada) paid the highest fare in the South-West with N541.66 and South-East with N530.00, while the North-West recorded the least with N3,618.33, followed by the South-West with N1,320.00, while the North-East had the least with N3,618.33, followed by the South-West with N1,320.00, while the North-East had the least with N775.00.

### APPENDIX

| Zone                                               | Average of Oct-22 | Average of Sep-23 | Average of Oct-23 | MoM     | YoY   |
|----------------------------------------------------|-------------------|-------------------|-------------------|---------|-------|
| Air fare charg.for specified routes single journey | 73,198.65         | 79,013.48         | 78,778.38         | - 0.30  | 7.62  |
| NORTH CENTRAL                                      | 71,550.00         | 76,357.61         | 73,564.29         | - 3.66  | 2.82  |
| NORTH EAST                                         | 72,900.00         | 80,917.02         | 81,300.00         | 0.47    | 11.52 |
| NORTH WEST                                         | 73,000.00         | 79,122.03         | 79,557.14         | 0.55    | 8.98  |
| SOUTH EAST                                         | 73,600.00         | 78,213.19         | 78,350.00         | 0.17    | 6.45  |
| SOUTH SOUTH                                        | 74,150.00         | 80,916.98         | 81,500.00         | 0.72    | 9.91  |
| SOUTH WEST                                         | 74,366.67         | 78,845.22         | 79,066.67         | 0.28    | 6.32  |
| Bus journey intercity, state route, charg. per per | 3,845.81          | 5,917.16          | 5,885.68          | - 0.53  | 53.04 |
| NORTH CENTRAL                                      | 3,782.25          | 5,563.80          | 5,430.00          | - 2.40  | 43.57 |
| NORTH EAST                                         | 3,966.38          | 6,130.26          | 6,123.33          | - 0.11  | 54.38 |
| NORTH WEST                                         | 3,659.01          | 5,643.30          | 5,810.00          | 2.95    | 58.79 |
| SOUTH EAST                                         | 3,760.02          | 6,411.23          | 6,270.00          | - 2.20  | 66.75 |
| SOUTH SOUTH                                        | 3,756.43          | 5,832.68          | 5,741.67          | - 1.56  | 52.85 |
| SOUTH WEST                                         | 4,178.16          | 6,108.58          | 6,091.67          | - 0.28  | 45.80 |
| Bus journey within city , per drop constant rou    | 636.83            | 1,337.80          | 1,117.30          | - 16.48 | 75.45 |
| NORTH CENTRAL                                      | 637.35            | 1,315.93          | 1,092.86          | - 16.95 | 71.47 |
| NORTH EAST                                         | 689.96            | 1,325.22          | 1,155.00          | - 12.84 | 67.40 |
| NORTH WEST                                         | 633.05            | 1,353.15          | 1,114.29          | - 17.65 | 76.02 |
| SOUTH EAST                                         | 604.20            | 1,346.26          | 1,100.00          | - 18.29 | 82.06 |
| SOUTH SOUTH                                        | 657.41            | 1,443.53          | 1,216.67          | - 15.72 | 85.07 |
| SOUTH WEST                                         | 594.15            | 1,245.19          | 1,026.67          | - 17.55 | 72.80 |
| Journey by motorcycle (okada) per drop             | 458.05            | 646.29            | 507.30            | - 21.51 | 10.75 |
| NORTH CENTRAL                                      | 523.24            | 692.53            | 528.57            | - 23.67 | 1.02  |
| NORTH EAST                                         | 506.78            | 711.23            | 526.67            | - 25.95 | 3.92  |
| NORTH WEST                                         | 328.47            | 498.75            | 421.43            | - 15.50 | 28.30 |
| SOUTH EAST                                         | 474.66            | 680.37            | 530.00            | - 22.10 | 11.66 |
| SOUTH SOUTH                                        | 416.20            | 607.23            | 510.00            | - 16.01 | 22.54 |
| SOUTH WEST                                         | 512.47            | 710.17            | 541.67            | - 23.73 | 5.70  |
| Water transport : water way passenger transportat  | 1,006.22          | 1,406.84          | 1,395.68          | - 0.79  | 38.70 |
| NORTH CENTRAL                                      | 766.65            | 978.75            | 975.71            | - 0.31  | 27.27 |
| NORTH EAST                                         | 645.68            | 787.95            | 775.00            | - 1.64  | 20.03 |
| NORTH WEST                                         | 710.46            | 864.52            | 864.29            | - 0.03  | 21.65 |
| SOUTH EAST                                         | 699.49            | 934.06            | 896.00            | - 4.07  | 28.09 |
| SOUTH SOUTH                                        | 2,351.33          | 3,658.56          | 3,618.33          | - 1.10  | 53.88 |
| SOUTH WEST                                         | 901.82            | 1,300.15          | 1,320.00          | 1.53    | 46.37 |
|                                                    |                   |                   |                   |         |       |