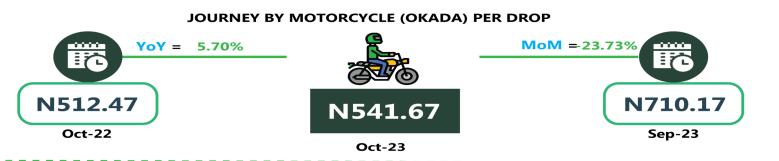

In air travel, the average fare paid by air passengers for specified routes single journey was N78,778.38 in October 2023, showing a decrease of 0.30% while compared to previous month (September 2023). On a year-on -year basis, the fare rose by 7.62% from N73,198.65 in October 2022. The average transport fare paid on Okada transportation was N507.30 in October 2023 which was 21.51% decrease when compared with the value recorded in September 2023 (N646.29). On a year-on-year basis, the fare rose by 10.75% when compared with October 2022 (N458.05). For water transport (waterway passenger transportation), the average fare paid in October 2023 decreased to N1,395.68 from N1,406.84 which indicates a contraction of 0.79% on monthly basis. On a year-on-year basis, it increased by 38.70% from N1,006.22 in October 2022.

For Analysis by zone in October 2023, transport fares of bus journeys within the city recorded the highest in the South-South with N1,216.67, followed by the North-West with N1,155.00, while the South-West recorded the least with N1,026.67. In terms of bus journey intercity, the South-East had the highest fare with N6,270.00, followed by the North-East with N6,123.33, while North-Central recorded the least with N5,430.00. Air transportation in October 2023, the South-South recorded the highest fare with N81,500.00, followed by the North-East with N81,300.00. while the North-Central had the least with N73,564.29. Also, commuters on a motorcycle (Okada) paid the highest fare in the South-West with N541.66 and South-East with N530.00, while the North-West recorded the least with N3,618.33, followed by the South-West with N1,320.00, while the North-East had the least with N3,618.33, followed by the South-West with N1,320.00, while the North-East had the least with N775.00.

### APPENDIX

| Zone                                               | Average of Oct-22 | Average of Sep-23 | Average of Oct-23 | MoM     | YoY   |
|----------------------------------------------------|-------------------|-------------------|-------------------|---------|-------|
| Air fare charg.for specified routes single journey | 73,198.65         | 79,013.48         | 78,778.38         | - 0.30  | 7.62  |
| NORTH CENTRAL                                      | 71,550.00         | 76,357.61         | 73,564.29         | - 3.66  | 2.82  |
| NORTH EAST                                         | 72,900.00         | 80,917.02         | 81,300.00         | 0.47    | 11.52 |
| NORTH WEST                                         | 73,000.00         | 79,122.03         | 79,557.14         | 0.55    | 8.98  |
| SOUTH EAST                                         | 73,600.00         | 78,213.19         | 78,350.00         | 0.17    | 6.45  |
| SOUTH SOUTH                                        | 74,150.00         | 80,916.98         | 81,500.00         | 0.72    | 9.91  |
| SOUTH WEST                                         | 74,366.67         | 78,845.22         | 79,066.67         | 0.28    | 6.32  |
| Bus journey intercity, state route, charg. per per | 3,845.81          | 5,917.16          | 5,885.68          | - 0.53  | 53.04 |
| NORTH CENTRAL                                      | 3,782.25          | 5,563.80          | 5,430.00          | - 2.40  | 43.57 |
| NORTH EAST                                         | 3,966.38          | 6,130.26          | 6,123.33          | - 0.11  | 54.38 |
| NORTH WEST                                         | 3,659.01          | 5,643.30          | 5,810.00          | 2.95    | 58.79 |
| SOUTH EAST                                         | 3,760.02          | 6,411.23          | 6,270.00          | - 2.20  | 66.75 |
| SOUTH SOUTH                                        | 3,756.43          | 5,832.68          | 5,741.67          | - 1.56  | 52.85 |
| SOUTH WEST                                         | 4,178.16          | 6,108.58          | 6,091.67          | - 0.28  | 45.80 |
| Bus journey within city , per drop constant rou    | 636.83            | 1,337.80          | 1,117.30          | - 16.48 | 75.45 |
| NORTH CENTRAL                                      | 637.35            | 1,315.93          | 1,092.86          | - 16.95 | 71.47 |
| NORTH EAST                                         | 689.96            | 1,325.22          | 1,155.00          | - 12.84 | 67.40 |
| NORTH WEST                                         | 633.05            | 1,353.15          | 1,114.29          | - 17.65 | 76.02 |
| SOUTH EAST                                         | 604.20            | 1,346.26          | 1,100.00          | - 18.29 | 82.06 |
| SOUTH SOUTH                                        | 657.41            | 1,443.53          | 1,216.67          | - 15.72 | 85.07 |
| SOUTH WEST                                         | 594.15            | 1,245.19          | 1,026.67          | - 17.55 | 72.80 |
| Journey by motorcycle (okada) per drop             | 458.05            | 646.29            | 507.30            | - 21.51 | 10.75 |
| NORTH CENTRAL                                      | 523.24            | 692.53            | 528.57            | - 23.67 | 1.02  |
| NORTH EAST                                         | 506.78            | 711.23            | 526.67            | - 25.95 | 3.92  |
| NORTH WEST                                         | 328.47            | 498.75            | 421.43            | - 15.50 | 28.30 |
| SOUTH EAST                                         | 474.66            | 680.37            | 530.00            | - 22.10 | 11.66 |
| SOUTH SOUTH                                        | 416.20            | 607.23            | 510.00            | - 16.01 | 22.54 |
| SOUTH WEST                                         | 512.47            | 710.17            | 541.67            | - 23.73 | 5.70  |
| Water transport : water way passenger transportat  | 1,006.22          | 1,406.84          | 1,395.68          | - 0.79  | 38.70 |
| NORTH CENTRAL                                      | 766.65            | 978.75            | 975.71            | - 0.31  | 27.27 |
| NORTH EAST                                         | 645.68            | 787.95            | 775.00            | - 1.64  | 20.03 |
| NORTH WEST                                         | 710.46            | 864.52            | 864.29            | - 0.03  | 21.65 |
| SOUTH EAST                                         | 699.49            | 934.06            | 896.00            | - 4.07  | 28.09 |
| SOUTH SOUTH                                        | 2,351.33          | 3,658.56          | 3,618.33          | - 1.10  | 53.88 |
| SOUTH WEST                                         | 901.82            | 1,300.15          | 1,320.00          | 1.53    | 46.37 |
|                                                    |                   |                   |                   |         |       |