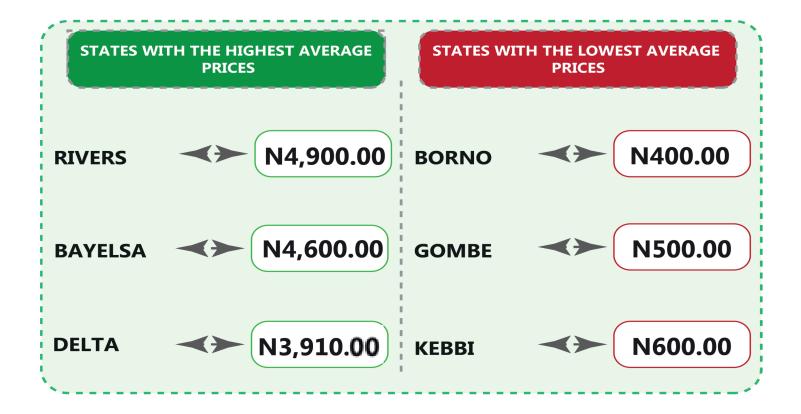

On state profile analysis, for intercity bus travel (state route charged per person fare), the highest fare was recorded in Abuja with N8,000.00, followed by Adamawa with N7,600.00. The least fare was recorded in Kwara with N3,500.00, followed by Zamfara with N3,760.00. Bauchi state recorded the highest bus journey within the city (per drop constant route) in October 2023 with N1,500.00 followed by Abuja with N1,450.00. On the other hand, Adamawa and Sokoto state recorded the least with N800.00, followed by Niger and Kano with N900.00. Similarly, Delta recorded the highest air transport charges (for specified routes single journeys) with N87,000.00, followed by Enugu with N85,500.00. Conversely, Benue recorded the least fare with N57,100.00, followed by Abia with N70,000.00. Also, Lagos state had the highest motorcycle transport fare in October 2023 with N900.00, followed by Cross River with N710.00. The least fare was recorded in five states (Sokoto, Ogun, Anambra, Edo and Bayelsa) with N300.00 in each state, while Ekiti, Kastina, Kebbi, Niger and Zamfara follows with N400.00 per drop in their respective states. Similarly, water transport fare was highest in Rivers with N4,900.00, followed by Bayelsa with N4,600.00, while the least fare was recorded in Borno with N400.00, followed by Gombe with N500.00.