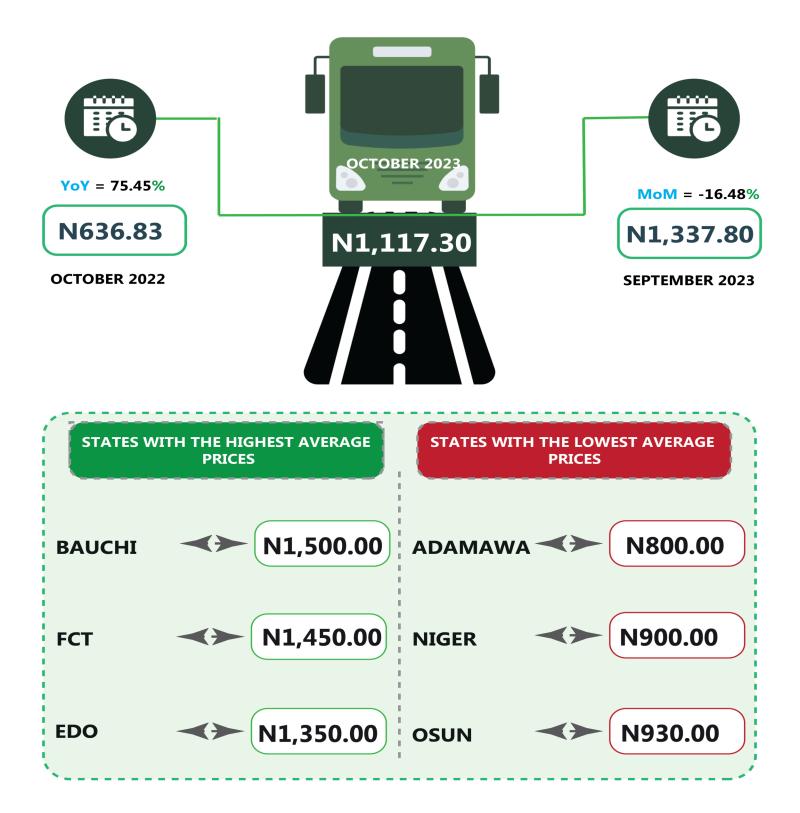

The average fare paid by commuters for bus journeys within the city per drop decline to -16.48% from N1,337.80 in September to N1,117.30 in October 2023. On a year-onyear basis, it rose by 75.45% from N636.83 in October 2022. In another category, the average fare paid by commuters for bus journey intercity per drop decline to N5,885.68 in October 2023, indicating a decrease of 0.53% on a month-on-month basis compared to N5,917.16 in September 2023. On a year-on-year basis, the fare rose by 53.04% from N3,845.81 in October 2022.

On state profile analysis, for intercity bus travel (state route charged per person fare), the highest fare was recorded in Abuja with N8,000.00, followed by Adamawa with N7,600.00. The least fare was recorded in Kwara with N3,500.00, followed by Zamfara with N3,760.00. Bauchi state recorded the highest bus journey within the city (per drop constant route) in October 2023 with N1,500.00 followed by Abuja with N1,450.00. On the other hand, Adamawa and Sokoto state recorded the least with N800.00, followed by Niger and Kano with N900.00. Similarly, Delta recorded the highest air transport charges (for specified routes single journeys) with N87,000.00, followed by Enugu with N85,500.00. Conversely, Benue recorded the least fare with N57,100.00, followed by Abia with N70,000.00. Also, Lagos state had the highest motorcycle transport fare in October 2023 with N900.00, followed by Cross River with N710.00. The least fare was recorded in five states (Sokoto, Ogun, Anambra, Edo and Bayelsa) with N300.00 in each state, while Ekiti, Kastina, Kebbi, Niger and Zamfara follows with N400.00 per drop in their respective states. Similarly, water transport fare was highest in Rivers with N4,900.00, followed by Bayelsa with N4,600.00, while the least fare was recorded in Borno with N400.00, followed by Gombe with N500.00.