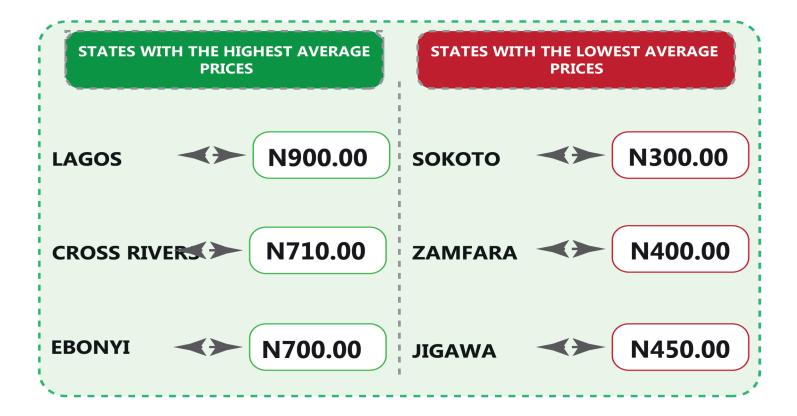

On state profile analysis, for intercity bus travel (state route charged per person fare), the highest fare was recorded in Abuja with N8,000.00, followed by Adamawa with N7,600.00. The least fare was recorded in Kwara with N3,500.00, followed by Zamfara with N3,760.00. Bauchi state recorded the highest bus journey within the city (per drop constant route) in October 2023 with N1,500.00 followed by Abuja with N1,450.00. On the other hand, Adamawa and Sokoto state recorded the least with N800.00, followed by Niger and Kano with N900.00. Similarly, Delta recorded the highest air transport charges (for specified routes single journeys) with N87,000.00, followed by Enugu with N85,500.00. Conversely, Benue recorded the least fare with N57,100.00, followed by Abia with N70,000.00. Also, Lagos state had the highest motorcycle transport fare in October 2023 with N900.00, followed by Cross River with N710.00. The least fare was recorded in five states (Sokoto, Ogun, Anambra, Edo and Bayelsa) with N300.00 in each state, while Ekiti, Kastina, Kebbi, Niger and Zamfara follows with N400.00 per drop in their respective states. Similarly, water transport fare was highest in Rivers with N4,900.00, followed by Bayelsa with N4,600.00, while the least fare was recorded in Borno with N400.00, followed by Gombe with N500.00.