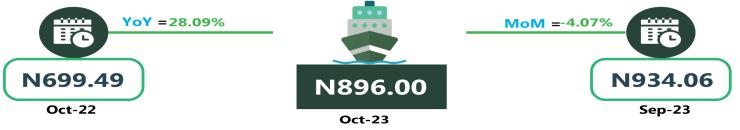

### **TRANSPORT FARE WATCH - OCTOBER 2023** Average Transport Fare Across States -Journey by Motorcycle (Okada) Per Drop

-Waterway Passenger Transport

Oct-22

Sep-23

AIR FARE CHARGE FOR SPECIFIED ROUTES SINGLE JOURNEY

#### JOURNEY BY MOTORCYCLE (OKADA) PER DROP

#### JOURNEY BY MOTORCYCLE (OKADA) PER DROP

AIR FARE CHARGE FOR SPECIFIED ROUTES SINGLE JOURNEY

Oct-23