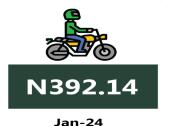

Also, commuters on a motorcycle (Okada) paid the highest fare in the South-West with N527.50 and North-East with N491.67, while the North-West recorded the least with N392.14.

The South -South zone had the highest fare on water transport with N3,583.33, followed by the South-West with N1,375.00, while the North-East had the least with N776.67.

# **APPENDIX**

| Zone                                               | Average of Jan-23 | Average of Dec-23 | Average of Jan-24 | MoM  | YoY    |
|----------------------------------------------------|-------------------|-------------------|-------------------|------|--------|
| Air fare charg.for specified routes single journey | 74,648.65         | 85,692.12         | 89,975.68         | 5.00 | 20.53  |
| NORTH CENTRAL                                      | 72,371.43         | 82,157.14         | 84,500.00         | 2.85 | 16.76  |
| NORTH EAST                                         | 76,366.67         | 86,750.00         | 90,916.67         | 4.80 | 19.05  |
| NORTH WEST                                         | 74,657.14         | 85,357.14         | 90,928.57         | 6.53 | 21.79  |
| SOUTH EAST                                         | 75,540.00         | 84,800.00         | 87,500.00         | 3.18 | 15.83  |
| SOUTH SOUTH                                        | 75,266.67         | 88,918.06         | 91,666.67         | 3.09 | 21.79  |
| SOUTH WEST                                         | 74,216.67         | 86,666.67         | 94,683.33         | 9.25 | 27.58  |
| Bus journey intercity, state route, charg. per per | 3,998.42          | 7,402.16          | 7,577.03          | 2.36 | 89.50  |
| NORTH CENTRAL                                      | 3,902.51          | 7,011.43          | 7,121.43          | 1.57 | 82.48  |
| NORTH EAST                                         | 4,145.40          | 7,383.33          | 7,500.00          | 1.58 | 80.92  |
| NORTH WEST                                         | 3,820.10          | 7,142.86          | 7,300.00          | 2.20 | 91.09  |
| SOUTH EAST                                         | 3,986.28          | 7,800.00          | 8,040.00          | 3.08 | 101.69 |
| SOUTH SOUTH                                        | 3,922.32          | 8,083.33          | 8,283.33          | 2.47 | 111.18 |
| SOUTH WEST                                         | 4,257.57          | 7,166.67          | 7,416.67          | 3.49 | 74.20  |
| Bus journey within city, per drop constant rou     | 650.80            | 902.70            | 963.38            | 6.72 | 48.03  |
| NORTH CENTRAL                                      | 643.49            | 892.86            | 962.86            | 7.84 | 49.63  |
| NORTH EAST                                         | 702.95            | 925.00            | 996.67            | 7.75 | 41.78  |
| NORTH WEST                                         | 653.85            | 907.14            | 957.14            | 5.51 | 46.39  |
| SOUTH EAST                                         | 618.35            | 840.00            | 900.00            | 7.14 | 45.55  |
| SOUTH SOUTH                                        | 662.41            | 950.00            | 1,015.83          | 6.93 | 53.35  |
| SOUTH WEST                                         | 619.03            | 891.67            | 938.33            | 5.23 | 51.58  |
| Journey by motorcycle (okada) per drop             | 466.25            | 419.73            | 456.22            | 8.69 | 2.15   |
| NORTH CENTRAL                                      | 530.65            | 414.29            | 452.86            | 9.31 | 14.66  |
| NORTH EAST                                         | 519.05            | 450.00            | 491.67            | 9.26 | - 5.28 |
| NORTH WEST                                         | 335.68            | 357.14            | 392.14            | 9.80 | 16.82  |
| SOUTH EAST                                         | 484.08            | 430.00            | 454.00            | 5.58 | 6.21   |
| SOUTH SOUTH                                        | 419.06            | 391.67            | 430.00            | 9.79 | 2.61   |
| SOUTH WEST                                         | 522.96            | 488.33            | 527.50            | 8.02 | 0.87   |
| Water transport: water way passenger transportat   | 1,032.84          | 1,386.76          | 1,402.84          | 1.16 | 35.82  |
| NORTH CENTRAL                                      | 769.51            | 1,007.14          | 1,013.57          | 0.64 | 31.72  |
| NORTH EAST                                         | 659.96            | 780.00            | 776.67            | 0.43 | 17.68  |
| NORTH WEST                                         | 724.04            | 814.29            | 821.43            | 0.88 | 13.45  |
| SOUTH EAST                                         | 709.01            | 926.00            | 930.00            | 0.43 | 31.17  |
| SOUTH SOUTH                                        | 2,425.83          | 3,500.00          | 3,583.33          | 2.38 | 47.72  |
| SOUTH WEST                                         | 950.08            | 1,375.00          | 1,375.00          | -    | 44.72  |