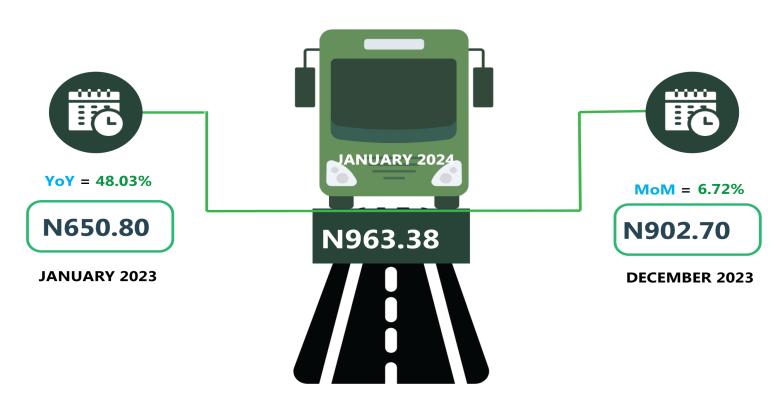

The average fare paid by commuters for bus journeys within the city per drop increased to 6.72% from N902.70 in December 2023 to N963.38 in January 2024. On a year-on year basis, it rose by 48.03% from N650.80 in January 2023.