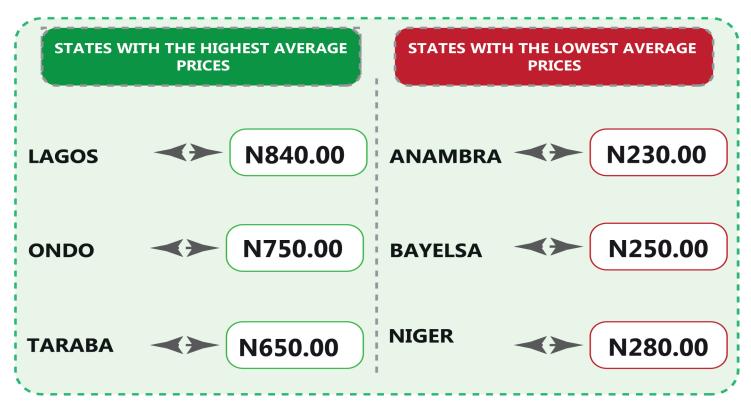

On state profile analysis, for intercity bus travel (state route charged per person fare), the highest fare was recorded in Anambra with N10,500.00, followed by Akwa-Ibom with N10,000.00. The least fare was recorded in Kwara with N5,900.00, followed by Taraba with N6,200.00. Taraba state recorded the highest bus journey within the city (per drop constant route) in January 2024 with N1,400.00 followed by Jigawa with N1,250.00. On the other hand, Abia recorded the least with N550.00, followed by Adamawa with N570.00. Similarly, Rivers recorded the highest air transport charges (for specified routes single journeys) with N100,500.00, followed by Lagos with N100,000.00. Conversely, Abia recorded the least fare with N73,000.00, followed by Plataeu with N80,000.00. Also, Lagos State had the highest motorcycle transport fare in January 2024 with N840.00, followed by Ondo with N750.00. The least fare was recorded in Anambra with N230.00, while Bayelsa followed with N250.00. Similarly, water transport fare was highest in Bayelsa with N4,700.00, followed by Delta with N4,200.00, while the least fare was recorded in Borno with N450.00, followed by Gombe with N550.00.