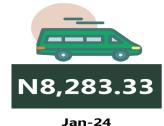

In terms of bus journey intercity, the South-South had the highest fare with N8,283.33 followed by the South-East with N8,040.00, while North-Central recorded the least with N7,121.43.

Air transportation in January 2024, the South-West recorded the highest fare with N94,683.33, followed by the South-South with N91,666.67. while the North-Central had the least with N84,500.00.