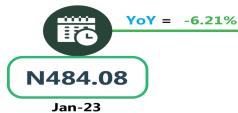

## **JOURNEY BY MOTORCYCLE (OKADA) PER DROP**

rtts

NAL BUREAU OF STATISTICS

N454.00

Jan-24

Dec-23

**Average Transport Fare by Categories SOUTH WEST** 