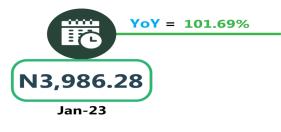

### **BUS JOURNEY INTERCITY, STATE ROUTE, CHARGE PER PERSON**

# **APPENDIX**

| Zone                                               | Average of Jan-23 | Average of Dec-23 | Average of Jan-24 | MoM  | YoY    |
|----------------------------------------------------|-------------------|-------------------|-------------------|------|--------|
| Air fare charg.for specified routes single journey | 74,648.65         | 85,692.12         | 89,975.68         | 5.00 | 20.53  |
| NORTH CENTRAL                                      | 72,371.43         | 82,157.14         | 84,500.00         | 2.85 | 16.76  |
| NORTH EAST                                         | 76,366.67         | 86,750.00         | 90,916.67         | 4.80 | 19.05  |
| NORTH WEST                                         | 74,657.14         | 85,357.14         | 90,928.57         | 6.53 | 21.79  |
| SOUTH EAST                                         | 75,540.00         | 84,800.00         | 87,500.00         | 3.18 | 15.83  |
| SOUTH SOUTH                                        | 75,266.67         | 88,918.06         | 91,666.67         | 3.09 | 21.79  |
| SOUTH WEST                                         | 74,216.67         | 86,666.67         | 94,683.33         | 9.25 | 27.58  |
| Bus journey intercity, state route, charg. per per | 3,998.42          | 7,402.16          | 7,577.03          | 2.36 | 89.50  |
| NORTH CENTRAL                                      | 3,902.51          | 7,011.43          | 7,121.43          | 1.57 | 82.48  |
| NORTH EAST                                         | 4,145.40          | 7,383.33          | 7,500.00          | 1.58 | 80.92  |
| NORTH WEST                                         | 3,820.10          | 7,142.86          | 7,300.00          | 2.20 | 91.09  |
| SOUTH EAST                                         | 3,986.28          | 7,800.00          | 8,040.00          | 3.08 | 101.69 |
| SOUTH SOUTH                                        | 3,922.32          | 8,083.33          | 8,283.33          | 2.47 | 111.18 |
| SOUTH WEST                                         | 4,257.57          | 7,166.67          | 7,416.67          | 3.49 | 74.20  |
| Bus journey within city, per drop constant rou     | 650.80            | 902.70            | 963.38            | 6.72 | 48.03  |
| NORTH CENTRAL                                      | 643.49            | 892.86            | 962.86            | 7.84 | 49.63  |
| NORTH EAST                                         | 702.95            | 925.00            | 996.67            | 7.75 | 41.78  |
| NORTH WEST                                         | 653.85            | 907.14            | 957.14            | 5.51 | 46.39  |
| SOUTH EAST                                         | 618.35            | 840.00            | 900.00            | 7.14 | 45.55  |
| SOUTH SOUTH                                        | 662.41            | 950.00            | 1,015.83          | 6.93 | 53.35  |
| SOUTH WEST                                         | 619.03            | 891.67            | 938.33            | 5.23 | 51.58  |
| Journey by motorcycle (okada) per drop             | 466.25            | 419.73            | 456.22            | 8.69 | 2.15   |
| NORTH CENTRAL                                      | 530.65            | 414.29            | 452.86            | 9.31 | 14.66  |
| NORTH EAST                                         | 519.05            | 450.00            | 491.67            | 9.26 | - 5.28 |
| NORTH WEST                                         | 335.68            | 357.14            | 392.14            | 9.80 | 16.82  |
| SOUTH EAST                                         | 484.08            | 430.00            | 454.00            | 5.58 | 6.21   |
| SOUTH SOUTH                                        | 419.06            | 391.67            | 430.00            | 9.79 | 2.61   |
| SOUTH WEST                                         | 522.96            | 488.33            | 527.50            | 8.02 | 0.87   |
| Water transport: water way passenger transportat   | 1,032.84          | 1,386.76          | 1,402.84          | 1.16 | 35.82  |
| NORTH CENTRAL                                      | 769.51            | 1,007.14          | 1,013.57          | 0.64 | 31.72  |
| NORTH EAST                                         | 659.96            | 780.00            | 776.67            | 0.43 | 17.68  |
| NORTH WEST                                         | 724.04            | 814.29            | 821.43            | 0.88 | 13.45  |
| SOUTH EAST                                         | 709.01            | 926.00            | 930.00            | 0.43 | 31.17  |
| SOUTH SOUTH                                        | 2,425.83          | 3,500.00          | 3,583.33          | 2.38 | 47.72  |
| SOUTH WEST                                         | 950.08            | 1,375.00          | 1,375.00          | -    | 44.72  |