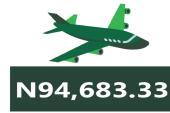

In terms of bus journey intercity, the South-South had the highest fare with N8,283.33 followed by the South-East with N8,040.00, while North-Central recorded the least with N7,121.43.

Air transportation in January 2024, the South-West recorded the highest fare with N94,683.33, followed by the South-South with N91,666.67. while the North-Central had the least with N84,500.00.

# **APPENDIX**

| Zone                                               | Average of Jan-23 | Average of Dec-23 | Average of Jan-24 | MoM  | YoY    |
|----------------------------------------------------|-------------------|-------------------|-------------------|------|--------|
| Air fare charg.for specified routes single journey | 74,648.65         | 85,692.12         | 89,975.68         | 5.00 | 20.53  |
| NORTH CENTRAL                                      | 72,371.43         | 82,157.14         | 84,500.00         | 2.85 | 16.76  |
| NORTH EAST                                         | 76,366.67         | 86,750.00         | 90,916.67         | 4.80 | 19.05  |
| NORTH WEST                                         | 74,657.14         | 85,357.14         | 90,928.57         | 6.53 | 21.79  |
| SOUTH EAST                                         | 75,540.00         | 84,800.00         | 87,500.00         | 3.18 | 15.83  |
| SOUTH SOUTH                                        | 75,266.67         | 88,918.06         | 91,666.67         | 3.09 | 21.79  |
| SOUTH WEST                                         | 74,216.67         | 86,666.67         | 94,683.33         | 9.25 | 27.58  |
| Bus journey intercity, state route, charg. per per | 3,998.42          | 7,402.16          | 7,577.03          | 2.36 | 89.50  |
| NORTH CENTRAL                                      | 3,902.51          | 7,011.43          | 7,121.43          | 1.57 | 82.48  |
| NORTH EAST                                         | 4,145.40          | 7,383.33          | 7,500.00          | 1.58 | 80.92  |
| NORTH WEST                                         | 3,820.10          | 7,142.86          | 7,300.00          | 2.20 | 91.09  |
| SOUTH EAST                                         | 3,986.28          | 7,800.00          | 8,040.00          | 3.08 | 101.69 |
| SOUTH SOUTH                                        | 3,922.32          | 8,083.33          | 8,283.33          | 2.47 | 111.18 |
| SOUTH WEST                                         | 4,257.57          | 7,166.67          | 7,416.67          | 3.49 | 74.20  |
| Bus journey within city, per drop constant rou     | 650.80            | 902.70            | 963.38            | 6.72 | 48.03  |
| NORTH CENTRAL                                      | 643.49            | 892.86            | 962.86            | 7.84 | 49.63  |
| NORTH EAST                                         | 702.95            | 925.00            | 996.67            | 7.75 | 41.78  |
| NORTH WEST                                         | 653.85            | 907.14            | 957.14            | 5.51 | 46.39  |
| SOUTH EAST                                         | 618.35            | 840.00            | 900.00            | 7.14 | 45.55  |
| SOUTH SOUTH                                        | 662.41            | 950.00            | 1,015.83          | 6.93 | 53.35  |
| SOUTH WEST                                         | 619.03            | 891.67            | 938.33            | 5.23 | 51.58  |
| Journey by motorcycle (okada) per drop             | 466.25            | 419.73            | 456.22            | 8.69 | 2.15   |
| NORTH CENTRAL                                      | 530.65            | 414.29            | 452.86            | 9.31 | 14.66  |
| NORTH EAST                                         | 519.05            | 450.00            | 491.67            | 9.26 | - 5.28 |
| NORTH WEST                                         | 335.68            | 357.14            | 392.14            | 9.80 | 16.82  |
| SOUTH EAST                                         | 484.08            | 430.00            | 454.00            | 5.58 | 6.21   |
| SOUTH SOUTH                                        | 419.06            | 391.67            | 430.00            | 9.79 | 2.61   |
| SOUTH WEST                                         | 522.96            | 488.33            | 527.50            | 8.02 | 0.87   |
| Water transport: water way passenger transportat   | 1,032.84          | 1,386.76          | 1,402.84          | 1.16 | 35.82  |
| NORTH CENTRAL                                      | 769.51            | 1,007.14          | 1,013.57          | 0.64 | 31.72  |
| NORTH EAST                                         | 659.96            | 780.00            | 776.67            | 0.43 | 17.68  |
| NORTH WEST                                         | 724.04            | 814.29            | 821.43            | 0.88 | 13.45  |
| SOUTH EAST                                         | 709.01            | 926.00            | 930.00            | 0.43 | 31.17  |
| SOUTH SOUTH                                        | 2,425.83          | 3,500.00          | 3,583.33          | 2.38 | 47.72  |
| SOUTH WEST                                         | 950.08            | 1,375.00          | 1,375.00          | -    | 44.72  |