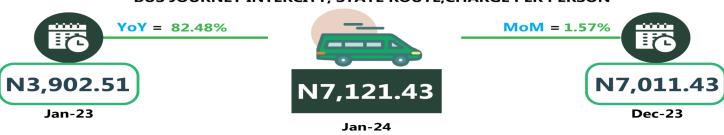

In terms of bus journey intercity, the South-South had the highest fare with N8,283.33 followed by the South-East with N8,040.00, while North-Central recorded the least with N7,121.43.

Air transportation in January 2024, the South-West recorded the highest fare with N94,683.33, followed by the South-South with N91,666.67. while the North-Central had the least with N84,500.00.

# **APPENDIX**

| Zone                                               | Average of Jan-23 | Average of Dec-23 | Average of Jan-24 | MoM  | YoY    |
|----------------------------------------------------|-------------------|-------------------|-------------------|------|--------|
| Air fare charg.for specified routes single journey | 74,648.65         | 85,692.12         | 89,975.68         | 5.00 | 20.53  |
| NORTH CENTRAL                                      | 72,371.43         | 82,157.14         | 84,500.00         | 2.85 | 16.76  |
| NORTH EAST                                         | 76,366.67         | 86,750.00         | 90,916.67         | 4.80 | 19.05  |
| NORTH WEST                                         | 74,657.14         | 85,357.14         | 90,928.57         | 6.53 | 21.79  |
| SOUTH EAST                                         | 75,540.00         | 84,800.00         | 87,500.00         | 3.18 | 15.83  |
| SOUTH SOUTH                                        | 75,266.67         | 88,918.06         | 91,666.67         | 3.09 | 21.79  |
| SOUTH WEST                                         | 74,216.67         | 86,666.67         | 94,683.33         | 9.25 | 27.58  |
| Bus journey intercity, state route, charg. per per | 3,998.42          | 7,402.16          | 7,577.03          | 2.36 | 89.50  |
| NORTH CENTRAL                                      | 3,902.51          | 7,011.43          | 7,121.43          | 1.57 | 82.48  |
| NORTH EAST                                         | 4,145.40          | 7,383.33          | 7,500.00          | 1.58 | 80.92  |
| NORTH WEST                                         | 3,820.10          | 7,142.86          | 7,300.00          | 2.20 | 91.09  |
| SOUTH EAST                                         | 3,986.28          | 7,800.00          | 8,040.00          | 3.08 | 101.69 |
| SOUTH SOUTH                                        | 3,922.32          | 8,083.33          | 8,283.33          | 2.47 | 111.18 |
| SOUTH WEST                                         | 4,257.57          | 7,166.67          | 7,416.67          | 3.49 | 74.20  |
| Bus journey within city, per drop constant rou     | 650.80            | 902.70            | 963.38            | 6.72 | 48.03  |
| NORTH CENTRAL                                      | 643.49            | 892.86            | 962.86            | 7.84 | 49.63  |
| NORTH EAST                                         | 702.95            | 925.00            | 996.67            | 7.75 | 41.78  |
| NORTH WEST                                         | 653.85            | 907.14            | 957.14            | 5.51 | 46.39  |
| SOUTH EAST                                         | 618.35            | 840.00            | 900.00            | 7.14 | 45.55  |
| SOUTH SOUTH                                        | 662.41            | 950.00            | 1,015.83          | 6.93 | 53.35  |
| SOUTH WEST                                         | 619.03            | 891.67            | 938.33            | 5.23 | 51.58  |
| Journey by motorcycle (okada) per drop             | 466.25            | 419.73            | 456.22            | 8.69 | 2.15   |
| NORTH CENTRAL                                      | 530.65            | 414.29            | 452.86            | 9.31 | 14.66  |
| NORTH EAST                                         | 519.05            | 450.00            | 491.67            | 9.26 | - 5.28 |
| NORTH WEST                                         | 335.68            | 357.14            | 392.14            | 9.80 | 16.82  |
| SOUTH EAST                                         | 484.08            | 430.00            | 454.00            | 5.58 | 6.21   |
| SOUTH SOUTH                                        | 419.06            | 391.67            | 430.00            | 9.79 | 2.61   |
| SOUTH WEST                                         | 522.96            | 488.33            | 527.50            | 8.02 | 0.87   |
| Water transport: water way passenger transportat   | 1,032.84          | 1,386.76          | 1,402.84          | 1.16 | 35.82  |
| NORTH CENTRAL                                      | 769.51            | 1,007.14          | 1,013.57          | 0.64 | 31.72  |
| NORTH EAST                                         | 659.96            | 780.00            | 776.67            | 0.43 | 17.68  |
| NORTH WEST                                         | 724.04            | 814.29            | 821.43            | 0.88 | 13.45  |
| SOUTH EAST                                         | 709.01            | 926.00            | 930.00            | 0.43 | 31.17  |
| SOUTH SOUTH                                        | 2,425.83          | 3,500.00          | 3,583.33          | 2.38 | 47.72  |
| SOUTH WEST                                         | 950.08            | 1,375.00          | 1,375.00          | -    | 44.72  |