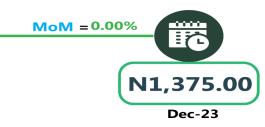

Also, commuters on a motorcycle (Okada) paid the highest fare in the South-West with N527.50 and North-East with N491.67, while the North-West recorded the least with N392.14.

The South -South zone had the highest fare on water transport with N3,583.33, followed by the South-West with N1,375.00, while the North-East had the least with N776.67.