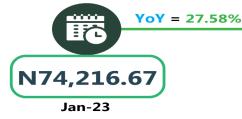

In terms of bus journey intercity, the South-South had the highest fare with N8,283.33 followed by the South-East with N8,040.00, while North-Central recorded the least with N7,121.43.

Air transportation in January 2024, the South-West recorded the highest fare with N94,683.33, followed by the South-South with N91,666.67. while the North-Central had the least with N84,500.00.

# **APPENDIX**

| Zone                                               | Average of Jan-23 | Average of Dec-23 | Average of Jan-24 | MoM  | YoY    |
|----------------------------------------------------|-------------------|-------------------|-------------------|------|--------|
| Air fare charg.for specified routes single journey | 74,648.65         | 85,692.12         | 89,975.68         | 5.00 | 20.53  |
| NORTH CENTRAL                                      | 72,371.43         | 82,157.14         | 84,500.00         | 2.85 | 16.76  |
| NORTH EAST                                         | 76,366.67         | 86,750.00         | 90,916.67         | 4.80 | 19.05  |
| NORTH WEST                                         | 74,657.14         | 85,357.14         | 90,928.57         | 6.53 | 21.79  |
| SOUTH EAST                                         | 75,540.00         | 84,800.00         | 87,500.00         | 3.18 | 15.83  |
| SOUTH SOUTH                                        | 75,266.67         | 88,918.06         | 91,666.67         | 3.09 | 21.79  |
| SOUTH WEST                                         | 74,216.67         | 86,666.67         | 94,683.33         | 9.25 | 27.58  |
| Bus journey intercity, state route, charg. per per | 3,998.42          | 7,402.16          | 7,577.03          | 2.36 | 89.50  |
| NORTH CENTRAL                                      | 3,902.51          | 7,011.43          | 7,121.43          | 1.57 | 82.48  |
| NORTH EAST                                         | 4,145.40          | 7,383.33          | 7,500.00          | 1.58 | 80.92  |
| NORTH WEST                                         | 3,820.10          | 7,142.86          | 7,300.00          | 2.20 | 91.09  |
| SOUTH EAST                                         | 3,986.28          | 7,800.00          | 8,040.00          | 3.08 | 101.69 |
| SOUTH SOUTH                                        | 3,922.32          | 8,083.33          | 8,283.33          | 2.47 | 111.18 |
| SOUTH WEST                                         | 4,257.57          | 7,166.67          | 7,416.67          | 3.49 | 74.20  |
| Bus journey within city, per drop constant rou     | 650.80            | 902.70            | 963.38            | 6.72 | 48.03  |
| NORTH CENTRAL                                      | 643.49            | 892.86            | 962.86            | 7.84 | 49.63  |
| NORTH EAST                                         | 702.95            | 925.00            | 996.67            | 7.75 | 41.78  |
| NORTH WEST                                         | 653.85            | 907.14            | 957.14            | 5.51 | 46.39  |
| SOUTH EAST                                         | 618.35            | 840.00            | 900.00            | 7.14 | 45.55  |
| SOUTH SOUTH                                        | 662.41            | 950.00            | 1,015.83          | 6.93 | 53.35  |
| SOUTH WEST                                         | 619.03            | 891.67            | 938.33            | 5.23 | 51.58  |
| Journey by motorcycle (okada) per drop             | 466.25            | 419.73            | 456.22            | 8.69 | 2.15   |
| NORTH CENTRAL                                      | 530.65            | 414.29            | 452.86            | 9.31 | 14.66  |
| NORTH EAST                                         | 519.05            | 450.00            | 491.67            | 9.26 | - 5.28 |
| NORTH WEST                                         | 335.68            | 357.14            | 392.14            | 9.80 | 16.82  |
| SOUTH EAST                                         | 484.08            | 430.00            | 454.00            | 5.58 | 6.21   |
| SOUTH SOUTH                                        | 419.06            | 391.67            | 430.00            | 9.79 | 2.61   |
| SOUTH WEST                                         | 522.96            | 488.33            | 527.50            | 8.02 | 0.87   |
| Water transport: water way passenger transportat   | 1,032.84          | 1,386.76          | 1,402.84          | 1.16 | 35.82  |
| NORTH CENTRAL                                      | 769.51            | 1,007.14          | 1,013.57          | 0.64 | 31.72  |
| NORTH EAST                                         | 659.96            | 780.00            | 776.67            | 0.43 | 17.68  |
| NORTH WEST                                         | 724.04            | 814.29            | 821.43            | 0.88 | 13.45  |
| SOUTH EAST                                         | 709.01            | 926.00            | 930.00            | 0.43 | 31.17  |
| SOUTH SOUTH                                        | 2,425.83          | 3,500.00          | 3,583.33          | 2.38 | 47.72  |
| SOUTH WEST                                         | 950.08            | 1,375.00          | 1,375.00          | -    | 44.72  |