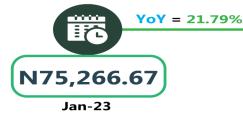

In air travel, the average fare paid by air passengers for specified routes single journey was N89,975.68 in January 2024, showing an increase of 5.00% while compared to previous month (December 2023). On a year-on -year basis, the fare rose by 20.53% from N74,648.65 in January 2023.

# **APPENDIX**

| Zone                                               | Average of Jan-23 | Average of Dec-23 | Average of Jan-24 | MoM  | YoY    |
|----------------------------------------------------|-------------------|-------------------|-------------------|------|--------|
| Air fare charg.for specified routes single journey | 74,648.65         | 85,692.12         | 89,975.68         | 5.00 | 20.53  |
| NORTH CENTRAL                                      | 72,371.43         | 82,157.14         | 84,500.00         | 2.85 | 16.76  |
| NORTH EAST                                         | 76,366.67         | 86,750.00         | 90,916.67         | 4.80 | 19.05  |
| NORTH WEST                                         | 74,657.14         | 85,357.14         | 90,928.57         | 6.53 | 21.79  |
| SOUTH EAST                                         | 75,540.00         | 84,800.00         | 87,500.00         | 3.18 | 15.83  |
| SOUTH SOUTH                                        | 75,266.67         | 88,918.06         | 91,666.67         | 3.09 | 21.79  |
| SOUTH WEST                                         | 74,216.67         | 86,666.67         | 94,683.33         | 9.25 | 27.58  |
| Bus journey intercity, state route, charg. per per | 3,998.42          | 7,402.16          | 7,577.03          | 2.36 | 89.50  |
| NORTH CENTRAL                                      | 3,902.51          | 7,011.43          | 7,121.43          | 1.57 | 82.48  |
| NORTH EAST                                         | 4,145.40          | 7,383.33          | 7,500.00          | 1.58 | 80.92  |
| NORTH WEST                                         | 3,820.10          | 7,142.86          | 7,300.00          | 2.20 | 91.09  |
| SOUTH EAST                                         | 3,986.28          | 7,800.00          | 8,040.00          | 3.08 | 101.69 |
| SOUTH SOUTH                                        | 3,922.32          | 8,083.33          | 8,283.33          | 2.47 | 111.18 |
| SOUTH WEST                                         | 4,257.57          | 7,166.67          | 7,416.67          | 3.49 | 74.20  |
| Bus journey within city, per drop constant rou     | 650.80            | 902.70            | 963.38            | 6.72 | 48.03  |
| NORTH CENTRAL                                      | 643.49            | 892.86            | 962.86            | 7.84 | 49.63  |
| NORTH EAST                                         | 702.95            | 925.00            | 996.67            | 7.75 | 41.78  |
| NORTH WEST                                         | 653.85            | 907.14            | 957.14            | 5.51 | 46.39  |
| SOUTH EAST                                         | 618.35            | 840.00            | 900.00            | 7.14 | 45.55  |
| SOUTH SOUTH                                        | 662.41            | 950.00            | 1,015.83          | 6.93 | 53.35  |
| SOUTH WEST                                         | 619.03            | 891.67            | 938.33            | 5.23 | 51.58  |
| Journey by motorcycle (okada) per drop             | 466.25            | 419.73            | 456.22            | 8.69 | 2.15   |
| NORTH CENTRAL                                      | 530.65            | 414.29            | 452.86            | 9.31 | 14.66  |
| NORTH EAST                                         | 519.05            | 450.00            | 491.67            | 9.26 | - 5.28 |
| NORTH WEST                                         | 335.68            | 357.14            | 392.14            | 9.80 | 16.82  |
| SOUTH EAST                                         | 484.08            | 430.00            | 454.00            | 5.58 | 6.21   |
| SOUTH SOUTH                                        | 419.06            | 391.67            | 430.00            | 9.79 | 2.61   |
| SOUTH WEST                                         | 522.96            | 488.33            | 527.50            | 8.02 | 0.87   |
| Water transport: water way passenger transportat   | 1,032.84          | 1,386.76          | 1,402.84          | 1.16 | 35.82  |
| NORTH CENTRAL                                      | 769.51            | 1,007.14          | 1,013.57          | 0.64 | 31.72  |
| NORTH EAST                                         | 659.96            | 780.00            | 776.67            | 0.43 | 17.68  |
| NORTH WEST                                         | 724.04            | 814.29            | 821.43            | 0.88 | 13.45  |
| SOUTH EAST                                         | 709.01            | 926.00            | 930.00            | 0.43 | 31.17  |
| SOUTH SOUTH                                        | 2,425.83          | 3,500.00          | 3,583.33          | 2.38 | 47.72  |
| SOUTH WEST                                         | 950.08            | 1,375.00          | 1,375.00          | -    | 44.72  |