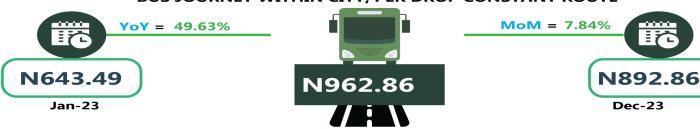

The average fare paid by commuters for bus journeys within the city per drop increased to 6.72% from N902.70 in December 2023 to N963.38 in January 2024. On a year-on year basis, it rose by 48.03% from N650.80 in January 2023.