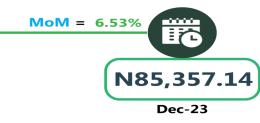

In air travel, the average fare paid by air passengers for specified routes single journey was N89,975.68 in January 2024, showing an increase of 5.00% while compared to previous month (December 2023). On a year-on -year basis, the fare rose by 20.53% from N74,648.65 in January 2023.

# **APPENDIX**

| Zone                                               | Average of Jan-23 | Average of Dec-23 | Average of Jan-24 | MoM  | YoY    |
|----------------------------------------------------|-------------------|-------------------|-------------------|------|--------|
| Air fare charg.for specified routes single journey | 74,648.65         | 85,692.12         | 89,975.68         | 5.00 | 20.53  |
| NORTH CENTRAL                                      | 72,371.43         | 82,157.14         | 84,500.00         | 2.85 | 16.76  |
| NORTH EAST                                         | 76,366.67         | 86,750.00         | 90,916.67         | 4.80 | 19.05  |
| NORTH WEST                                         | 74,657.14         | 85,357.14         | 90,928.57         | 6.53 | 21.79  |
| SOUTH EAST                                         | 75,540.00         | 84,800.00         | 87,500.00         | 3.18 | 15.83  |
| SOUTH SOUTH                                        | 75,266.67         | 88,918.06         | 91,666.67         | 3.09 | 21.79  |
| SOUTH WEST                                         | 74,216.67         | 86,666.67         | 94,683.33         | 9.25 | 27.58  |
| Bus journey intercity, state route, charg. per per | 3,998.42          | 7,402.16          | 7,577.03          | 2.36 | 89.50  |
| NORTH CENTRAL                                      | 3,902.51          | 7,011.43          | 7,121.43          | 1.57 | 82.48  |
| NORTH EAST                                         | 4,145.40          | 7,383.33          | 7,500.00          | 1.58 | 80.92  |
| NORTH WEST                                         | 3,820.10          | 7,142.86          | 7,300.00          | 2.20 | 91.09  |
| SOUTH EAST                                         | 3,986.28          | 7,800.00          | 8,040.00          | 3.08 | 101.69 |
| SOUTH SOUTH                                        | 3,922.32          | 8,083.33          | 8,283.33          | 2.47 | 111.18 |
| SOUTH WEST                                         | 4,257.57          | 7,166.67          | 7,416.67          | 3.49 | 74.20  |
| Bus journey within city, per drop constant rou     | 650.80            | 902.70            | 963.38            | 6.72 | 48.03  |
| NORTH CENTRAL                                      | 643.49            | 892.86            | 962.86            | 7.84 | 49.63  |
| NORTH EAST                                         | 702.95            | 925.00            | 996.67            | 7.75 | 41.78  |
| NORTH WEST                                         | 653.85            | 907.14            | 957.14            | 5.51 | 46.39  |
| SOUTH EAST                                         | 618.35            | 840.00            | 900.00            | 7.14 | 45.55  |
| SOUTH SOUTH                                        | 662.41            | 950.00            | 1,015.83          | 6.93 | 53.35  |
| SOUTH WEST                                         | 619.03            | 891.67            | 938.33            | 5.23 | 51.58  |
| Journey by motorcycle (okada) per drop             | 466.25            | 419.73            | 456.22            | 8.69 | 2.15   |
| NORTH CENTRAL                                      | 530.65            | 414.29            | 452.86            | 9.31 | 14.66  |
| NORTH EAST                                         | 519.05            | 450.00            | 491.67            | 9.26 | - 5.28 |
| NORTH WEST                                         | 335.68            | 357.14            | 392.14            | 9.80 | 16.82  |
| SOUTH EAST                                         | 484.08            | 430.00            | 454.00            | 5.58 | 6.21   |
| SOUTH SOUTH                                        | 419.06            | 391.67            | 430.00            | 9.79 | 2.61   |
| SOUTH WEST                                         | 522.96            | 488.33            | 527.50            | 8.02 | 0.87   |
| Water transport: water way passenger transportat   | 1,032.84          | 1,386.76          | 1,402.84          | 1.16 | 35.82  |
| NORTH CENTRAL                                      | 769.51            | 1,007.14          | 1,013.57          | 0.64 | 31.72  |
| NORTH EAST                                         | 659.96            | 780.00            | 776.67            | 0.43 | 17.68  |
| NORTH WEST                                         | 724.04            | 814.29            | 821.43            | 0.88 | 13.45  |
| SOUTH EAST                                         | 709.01            | 926.00            | 930.00            | 0.43 | 31.17  |
| SOUTH SOUTH                                        | 2,425.83          | 3,500.00          | 3,583.33          | 2.38 | 47.72  |
| SOUTH WEST                                         | 950.08            | 1,375.00          | 1,375.00          | -    | 44.72  |