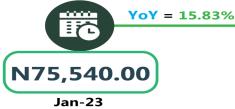

# **APPENDIX**

| Zone                                               | Average of Jan-23 | Average of Dec-23 | Average of Jan-24 | MoM  | YoY    |
|----------------------------------------------------|-------------------|-------------------|-------------------|------|--------|
| Air fare charg.for specified routes single journey | 74,648.65         | 85,692.12         | 89,975.68         | 5.00 | 20.53  |
| NORTH CENTRAL                                      | 72,371.43         | 82,157.14         | 84,500.00         | 2.85 | 16.76  |
| NORTH EAST                                         | 76,366.67         | 86,750.00         | 90,916.67         | 4.80 | 19.05  |
| NORTH WEST                                         | 74,657.14         | 85,357.14         | 90,928.57         | 6.53 | 21.79  |
| SOUTH EAST                                         | 75,540.00         | 84,800.00         | 87,500.00         | 3.18 | 15.83  |
| SOUTH SOUTH                                        | 75,266.67         | 88,918.06         | 91,666.67         | 3.09 | 21.79  |
| SOUTH WEST                                         | 74,216.67         | 86,666.67         | 94,683.33         | 9.25 | 27.58  |
| Bus journey intercity, state route, charg. per per | 3,998.42          | 7,402.16          | 7,577.03          | 2.36 | 89.50  |
| NORTH CENTRAL                                      | 3,902.51          | 7,011.43          | 7,121.43          | 1.57 | 82.48  |
| NORTH EAST                                         | 4,145.40          | 7,383.33          | 7,500.00          | 1.58 | 80.92  |
| NORTH WEST                                         | 3,820.10          | 7,142.86          | 7,300.00          | 2.20 | 91.09  |
| SOUTH EAST                                         | 3,986.28          | 7,800.00          | 8,040.00          | 3.08 | 101.69 |
| SOUTH SOUTH                                        | 3,922.32          | 8,083.33          | 8,283.33          | 2.47 | 111.18 |
| SOUTH WEST                                         | 4,257.57          | 7,166.67          | 7,416.67          | 3.49 | 74.20  |
| Bus journey within city, per drop constant rou     | 650.80            | 902.70            | 963.38            | 6.72 | 48.03  |
| NORTH CENTRAL                                      | 643.49            | 892.86            | 962.86            | 7.84 | 49.63  |
| NORTH EAST                                         | 702.95            | 925.00            | 996.67            | 7.75 | 41.78  |
| NORTH WEST                                         | 653.85            | 907.14            | 957.14            | 5.51 | 46.39  |
| SOUTH EAST                                         | 618.35            | 840.00            | 900.00            | 7.14 | 45.55  |
| SOUTH SOUTH                                        | 662.41            | 950.00            | 1,015.83          | 6.93 | 53.35  |
| SOUTH WEST                                         | 619.03            | 891.67            | 938.33            | 5.23 | 51.58  |
| Journey by motorcycle (okada) per drop             | 466.25            | 419.73            | 456.22            | 8.69 | 2.15   |
| NORTH CENTRAL                                      | 530.65            | 414.29            | 452.86            | 9.31 | 14.66  |
| NORTH EAST                                         | 519.05            | 450.00            | 491.67            | 9.26 | - 5.28 |
| NORTH WEST                                         | 335.68            | 357.14            | 392.14            | 9.80 | 16.82  |
| SOUTH EAST                                         | 484.08            | 430.00            | 454.00            | 5.58 | 6.21   |
| SOUTH SOUTH                                        | 419.06            | 391.67            | 430.00            | 9.79 | 2.61   |
| SOUTH WEST                                         | 522.96            | 488.33            | 527.50            | 8.02 | 0.87   |
| Water transport: water way passenger transportat   | 1,032.84          | 1,386.76          | 1,402.84          | 1.16 | 35.82  |
| NORTH CENTRAL                                      | 769.51            | 1,007.14          | 1,013.57          | 0.64 | 31.72  |
| NORTH EAST                                         | 659.96            | 780.00            | 776.67            | 0.43 | 17.68  |
| NORTH WEST                                         | 724.04            | 814.29            | 821.43            | 0.88 | 13.45  |
| SOUTH EAST                                         | 709.01            | 926.00            | 930.00            | 0.43 | 31.17  |
| SOUTH SOUTH                                        | 2,425.83          | 3,500.00          | 3,583.33          | 2.38 | 47.72  |
| SOUTH WEST                                         | 950.08            | 1,375.00          | 1,375.00          | -    | 44.72  |