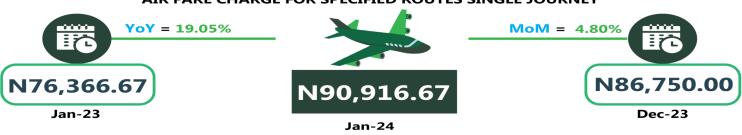

### AIR FARE CHARGE FOR SPECIFIED ROUTES SINGLE JOURNEY

# **APPENDIX**

| Zone                                               | Average of Jan-23 | Average of Dec-23 | Average of Jan-24 | MoM  | YoY    |
|----------------------------------------------------|-------------------|-------------------|-------------------|------|--------|
| Air fare charg.for specified routes single journey | 74,648.65         | 85,692.12         | 89,975.68         | 5.00 | 20.53  |
| NORTH CENTRAL                                      | 72,371.43         | 82,157.14         | 84,500.00         | 2.85 | 16.76  |
| NORTH EAST                                         | 76,366.67         | 86,750.00         | 90,916.67         | 4.80 | 19.05  |
| NORTH WEST                                         | 74,657.14         | 85,357.14         | 90,928.57         | 6.53 | 21.79  |
| SOUTH EAST                                         | 75,540.00         | 84,800.00         | 87,500.00         | 3.18 | 15.83  |
| SOUTH SOUTH                                        | 75,266.67         | 88,918.06         | 91,666.67         | 3.09 | 21.79  |
| SOUTH WEST                                         | 74,216.67         | 86,666.67         | 94,683.33         | 9.25 | 27.58  |
| Bus journey intercity, state route, charg. per per | 3,998.42          | 7,402.16          | 7,577.03          | 2.36 | 89.50  |
| NORTH CENTRAL                                      | 3,902.51          | 7,011.43          | 7,121.43          | 1.57 | 82.48  |
| NORTH EAST                                         | 4,145.40          | 7,383.33          | 7,500.00          | 1.58 | 80.92  |
| NORTH WEST                                         | 3,820.10          | 7,142.86          | 7,300.00          | 2.20 | 91.09  |
| SOUTH EAST                                         | 3,986.28          | 7,800.00          | 8,040.00          | 3.08 | 101.69 |
| SOUTH SOUTH                                        | 3,922.32          | 8,083.33          | 8,283.33          | 2.47 | 111.18 |
| SOUTH WEST                                         | 4,257.57          | 7,166.67          | 7,416.67          | 3.49 | 74.20  |
| Bus journey within city, per drop constant rou     | 650.80            | 902.70            | 963.38            | 6.72 | 48.03  |
| NORTH CENTRAL                                      | 643.49            | 892.86            | 962.86            | 7.84 | 49.63  |
| NORTH EAST                                         | 702.95            | 925.00            | 996.67            | 7.75 | 41.78  |
| NORTH WEST                                         | 653.85            | 907.14            | 957.14            | 5.51 | 46.39  |
| SOUTH EAST                                         | 618.35            | 840.00            | 900.00            | 7.14 | 45.55  |
| SOUTH SOUTH                                        | 662.41            | 950.00            | 1,015.83          | 6.93 | 53.35  |
| SOUTH WEST                                         | 619.03            | 891.67            | 938.33            | 5.23 | 51.58  |
| Journey by motorcycle (okada) per drop             | 466.25            | 419.73            | 456.22            | 8.69 | 2.15   |
| NORTH CENTRAL                                      | 530.65            | 414.29            | 452.86            | 9.31 | 14.66  |
| NORTH EAST                                         | 519.05            | 450.00            | 491.67            | 9.26 | - 5.28 |
| NORTH WEST                                         | 335.68            | 357.14            | 392.14            | 9.80 | 16.82  |
| SOUTH EAST                                         | 484.08            | 430.00            | 454.00            | 5.58 | 6.21   |
| SOUTH SOUTH                                        | 419.06            | 391.67            | 430.00            | 9.79 | 2.61   |
| SOUTH WEST                                         | 522.96            | 488.33            | 527.50            | 8.02 | 0.87   |
| Water transport: water way passenger transportat   | 1,032.84          | 1,386.76          | 1,402.84          | 1.16 | 35.82  |
| NORTH CENTRAL                                      | 769.51            | 1,007.14          | 1,013.57          | 0.64 | 31.72  |
| NORTH EAST                                         | 659.96            | 780.00            | 776.67            | 0.43 | 17.68  |
| NORTH WEST                                         | 724.04            | 814.29            | 821.43            | 0.88 | 13.45  |
| SOUTH EAST                                         | 709.01            | 926.00            | 930.00            | 0.43 | 31.17  |
| SOUTH SOUTH                                        | 2,425.83          | 3,500.00          | 3,583.33          | 2.38 | 47.72  |
| SOUTH WEST                                         | 950.08            | 1,375.00          | 1,375.00          | -    | 44.72  |