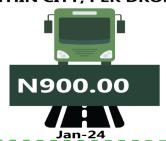

On state profile analysis, for intercity bus travel (state route charged per person fare), the highest fare was recorded in Anambra with N10,500.00, followed by Akwa-Ibom with N10,000.00. The least fare was recorded in Kwara with N5,900.00, followed by Taraba with N6,200.00. Taraba state recorded the highest bus journey within the city (per drop constant route) in January 2024 with N1,400.00 followed by Jigawa with N1,250.00. On the other hand, Abia recorded the least with N550.00, followed by Adamawa with N570.00. Similarly, Rivers recorded the highest air transport charges (for specified routes single journeys) with N100,500.00, followed by Lagos with N100,000.00. Conversely, Abia recorded the least fare with N73,000.00, followed by Plataeu with N80,000.00. Also, Lagos State had the highest motorcycle transport fare in January 2024 with N840.00, followed by Ondo with N750.00. The least fare was recorded in Anambra with N230.00, while Bayelsa followed with N250.00. Similarly, water transport fare was highest in Bayelsa with N4,700.00, followed by Delta with N4,200.00, while the least fare was recorded in Borno with N450.00, followed by Gombe with N550.00.