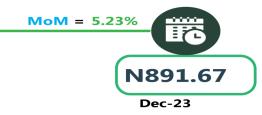

The average fare paid by commuters for bus journeys within the city per drop increased to 6.72% from N902.70 in December 2023 to N963.38 in January 2024. On a year-on year basis, it rose by 48.03% from N650.80 in January 2023.