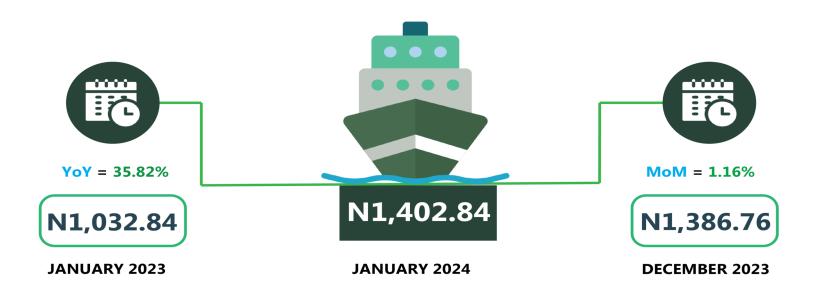

For water transport (waterway passenger transportation), the average fare paid in January 2024 increased to N1,402.84 from N1, 386.76 which indicates an increase of 1.16% on monthly basis. On a year-on-year basis, it increased by 35.82% from N1,032.84 in January 2023.