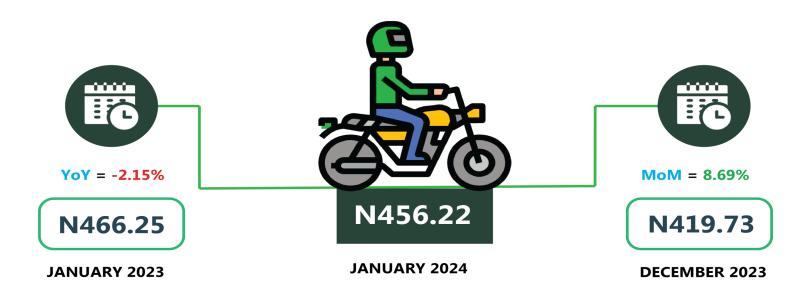

The average transport fare paid on Okada transportation was N456.22 in January 2024 which increased by 8.69% when compared with the value recorded in December 2023 (N419.73). On a year-on-year basis, the fare declined by 2.15% when compared with January 2023 (N466.25).