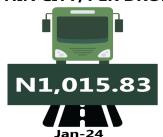

For Analysis by zone in January 2024, transport fares of bus journeys within the city recorded the highest in the South-South with N1,015.83, followed by the North-East with N996.67, while the South-East recorded the least with N900.00.