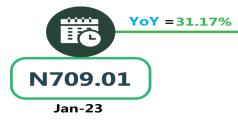

# WATER TRANSPORT: WATER WAY PASSENGER TRANSPORTATION

Jan-23

Average Transport Fare by Categories SOUTH SOUTH