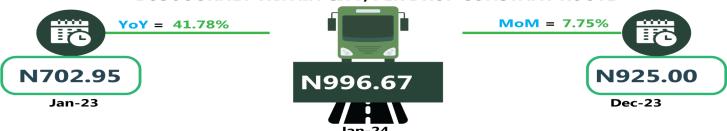

For Analysis by zone in January 2024, transport fares of bus journeys within the city recorded the highest in the South-South with N1,015.83, followed by the North-East with N996.67, while the South-East recorded the least with N900.00.

# Average Transport Fare by Categories NORTH EAST