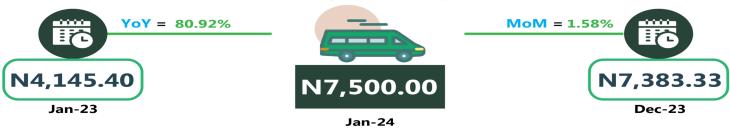

### **BUS JOURNEY INTERCITY, STATE ROUTE, CHARGE PER PERSON**

# **APPENDIX**

| Zone                                               | Average of Jan-23 | Average of Dec-23 | Average of Jan-24 | MoM  | YoY    |
|----------------------------------------------------|-------------------|-------------------|-------------------|------|--------|
| Air fare charg.for specified routes single journey | 74,648.65         | 85,692.12         | 89,975.68         | 5.00 | 20.53  |
| NORTH CENTRAL                                      | 72,371.43         | 82,157.14         | 84,500.00         | 2.85 | 16.76  |
| NORTH EAST                                         | 76,366.67         | 86,750.00         | 90,916.67         | 4.80 | 19.05  |
| NORTH WEST                                         | 74,657.14         | 85,357.14         | 90,928.57         | 6.53 | 21.79  |
| SOUTH EAST                                         | 75,540.00         | 84,800.00         | 87,500.00         | 3.18 | 15.83  |
| SOUTH SOUTH                                        | 75,266.67         | 88,918.06         | 91,666.67         | 3.09 | 21.79  |
| SOUTH WEST                                         | 74,216.67         | 86,666.67         | 94,683.33         | 9.25 | 27.58  |
| Bus journey intercity, state route, charg. per per | 3,998.42          | 7,402.16          | 7,577.03          | 2.36 | 89.50  |
| NORTH CENTRAL                                      | 3,902.51          | 7,011.43          | 7,121.43          | 1.57 | 82.48  |
| NORTH EAST                                         | 4,145.40          | 7,383.33          | 7,500.00          | 1.58 | 80.92  |
| NORTH WEST                                         | 3,820.10          | 7,142.86          | 7,300.00          | 2.20 | 91.09  |
| SOUTH EAST                                         | 3,986.28          | 7,800.00          | 8,040.00          | 3.08 | 101.69 |
| SOUTH SOUTH                                        | 3,922.32          | 8,083.33          | 8,283.33          | 2.47 | 111.18 |
| SOUTH WEST                                         | 4,257.57          | 7,166.67          | 7,416.67          | 3.49 | 74.20  |
| Bus journey within city, per drop constant rou     | 650.80            | 902.70            | 963.38            | 6.72 | 48.03  |
| NORTH CENTRAL                                      | 643.49            | 892.86            | 962.86            | 7.84 | 49.63  |
| NORTH EAST                                         | 702.95            | 925.00            | 996.67            | 7.75 | 41.78  |
| NORTH WEST                                         | 653.85            | 907.14            | 957.14            | 5.51 | 46.39  |
| SOUTH EAST                                         | 618.35            | 840.00            | 900.00            | 7.14 | 45.55  |
| SOUTH SOUTH                                        | 662.41            | 950.00            | 1,015.83          | 6.93 | 53.35  |
| SOUTH WEST                                         | 619.03            | 891.67            | 938.33            | 5.23 | 51.58  |
| Journey by motorcycle (okada) per drop             | 466.25            | 419.73            | 456.22            | 8.69 | 2.15   |
| NORTH CENTRAL                                      | 530.65            | 414.29            | 452.86            | 9.31 | 14.66  |
| NORTH EAST                                         | 519.05            | 450.00            | 491.67            | 9.26 | - 5.28 |
| NORTH WEST                                         | 335.68            | 357.14            | 392.14            | 9.80 | 16.82  |
| SOUTH EAST                                         | 484.08            | 430.00            | 454.00            | 5.58 | 6.21   |
| SOUTH SOUTH                                        | 419.06            | 391.67            | 430.00            | 9.79 | 2.61   |
| SOUTH WEST                                         | 522.96            | 488.33            | 527.50            | 8.02 | 0.87   |
| Water transport: water way passenger transportat   | 1,032.84          | 1,386.76          | 1,402.84          | 1.16 | 35.82  |
| NORTH CENTRAL                                      | 769.51            | 1,007.14          | 1,013.57          | 0.64 | 31.72  |
| NORTH EAST                                         | 659.96            | 780.00            | 776.67            | 0.43 | 17.68  |
| NORTH WEST                                         | 724.04            | 814.29            | 821.43            | 0.88 | 13.45  |
| SOUTH EAST                                         | 709.01            | 926.00            | 930.00            | 0.43 | 31.17  |
| SOUTH SOUTH                                        | 2,425.83          | 3,500.00          | 3,583.33          | 2.38 | 47.72  |
| SOUTH WEST                                         | 950.08            | 1,375.00          | 1,375.00          | -    | 44.72  |