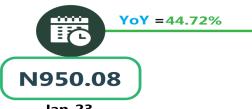

# WATER TRANSPORT: WATER WAY PASSENGER TRANSPORTATION

Jan-23

Average Transport Fare by Categories SOUTH SOUTH

# **APPENDIX**

| Zone                                               | Average of Jan-23 | Average of Dec-23 | Average of Jan-24 | MoM  | YoY    |
|----------------------------------------------------|-------------------|-------------------|-------------------|------|--------|
| Air fare charg.for specified routes single journey | 74,648.65         | 85,692.12         | 89,975.68         | 5.00 | 20.53  |
| NORTH CENTRAL                                      | 72,371.43         | 82,157.14         | 84,500.00         | 2.85 | 16.76  |
| NORTH EAST                                         | 76,366.67         | 86,750.00         | 90,916.67         | 4.80 | 19.05  |
| NORTH WEST                                         | 74,657.14         | 85,357.14         | 90,928.57         | 6.53 | 21.79  |
| SOUTH EAST                                         | 75,540.00         | 84,800.00         | 87,500.00         | 3.18 | 15.83  |
| SOUTH SOUTH                                        | 75,266.67         | 88,918.06         | 91,666.67         | 3.09 | 21.79  |
| SOUTH WEST                                         | 74,216.67         | 86,666.67         | 94,683.33         | 9.25 | 27.58  |
| Bus journey intercity, state route, charg. per per | 3,998.42          | 7,402.16          | 7,577.03          | 2.36 | 89.50  |
| NORTH CENTRAL                                      | 3,902.51          | 7,011.43          | 7,121.43          | 1.57 | 82.48  |
| NORTH EAST                                         | 4,145.40          | 7,383.33          | 7,500.00          | 1.58 | 80.92  |
| NORTH WEST                                         | 3,820.10          | 7,142.86          | 7,300.00          | 2.20 | 91.09  |
| SOUTH EAST                                         | 3,986.28          | 7,800.00          | 8,040.00          | 3.08 | 101.69 |
| SOUTH SOUTH                                        | 3,922.32          | 8,083.33          | 8,283.33          | 2.47 | 111.18 |
| SOUTH WEST                                         | 4,257.57          | 7,166.67          | 7,416.67          | 3.49 | 74.20  |
| Bus journey within city, per drop constant rou     | 650.80            | 902.70            | 963.38            | 6.72 | 48.03  |
| NORTH CENTRAL                                      | 643.49            | 892.86            | 962.86            | 7.84 | 49.63  |
| NORTH EAST                                         | 702.95            | 925.00            | 996.67            | 7.75 | 41.78  |
| NORTH WEST                                         | 653.85            | 907.14            | 957.14            | 5.51 | 46.39  |
| SOUTH EAST                                         | 618.35            | 840.00            | 900.00            | 7.14 | 45.55  |
| SOUTH SOUTH                                        | 662.41            | 950.00            | 1,015.83          | 6.93 | 53.35  |
| SOUTH WEST                                         | 619.03            | 891.67            | 938.33            | 5.23 | 51.58  |
| Journey by motorcycle (okada) per drop             | 466.25            | 419.73            | 456.22            | 8.69 | 2.15   |
| NORTH CENTRAL                                      | 530.65            | 414.29            | 452.86            | 9.31 | 14.66  |
| NORTH EAST                                         | 519.05            | 450.00            | 491.67            | 9.26 | - 5.28 |
| NORTH WEST                                         | 335.68            | 357.14            | 392.14            | 9.80 | 16.82  |
| SOUTH EAST                                         | 484.08            | 430.00            | 454.00            | 5.58 | 6.21   |
| SOUTH SOUTH                                        | 419.06            | 391.67            | 430.00            | 9.79 | 2.61   |
| SOUTH WEST                                         | 522.96            | 488.33            | 527.50            | 8.02 | 0.87   |
| Water transport: water way passenger transportat   | 1,032.84          | 1,386.76          | 1,402.84          | 1.16 | 35.82  |
| NORTH CENTRAL                                      | 769.51            | 1,007.14          | 1,013.57          | 0.64 | 31.72  |
| NORTH EAST                                         | 659.96            | 780.00            | 776.67            | 0.43 | 17.68  |
| NORTH WEST                                         | 724.04            | 814.29            | 821.43            | 0.88 | 13.45  |
| SOUTH EAST                                         | 709.01            | 926.00            | 930.00            | 0.43 | 31.17  |
| SOUTH SOUTH                                        | 2,425.83          | 3,500.00          | 3,583.33          | 2.38 | 47.72  |
| SOUTH WEST                                         | 950.08            | 1,375.00          | 1,375.00          | -    | 44.72  |