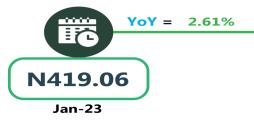

Also, commuters on a motorcycle (Okada) paid the highest fare in the South-West with N527.50 and North-East with N491.67, while the North-West recorded the least with N392.14.

The South -South zone had the highest fare on water transport with N3,583.33, followed by the South-West with N1,375.00, while the North-East had the least with N776.67.