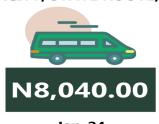

In terms of bus journey intercity, the South-South had the highest fare with N8,283.33 followed by the South-East with N8,040.00, while North-Central recorded the least with N7,121.43.

Air transportation in January 2024, the South-West recorded the highest fare with N94,683.33, followed by the South-South with N91,666.67. while the North-Central had the least with N84,500.00.