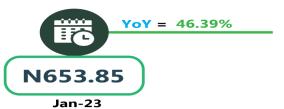

The average fare paid by commuters for bus journeys within the city per drop increased to 6.72% from N902.70 in December 2023 to N963.38 in January 2024. On a year-on year basis, it rose by 48.03% from N650.80 in January 2023.

# Average Transport Fare by Categories NORTH EAST

# **BUS JOURNEY WITHIN CITY, PER DROP CONSTANT ROUTE**