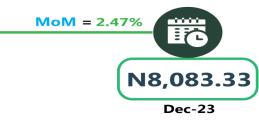

In another category, the average fare paid by commuters for bus journey intercity per drop was N7,577.03 in January 2024, indicating an increase of 2.36% on a month-on-month basis compared to N7,402.16 in December 2023. On a year -on-year basis, the fare rose by 89.50% from N3,998.42 in January 2023.

In terms of bus journey intercity, the South-South had the highest fare with N8,283.33 followed by the South-East with N8,040.00, while North-Central recorded the least with N7,121.43.

Air transportation in January 2024, the South-West recorded the highest fare with N94,683.33, followed by the South-South with N91,666.67. while the North-Central had the least with N84,500.00.

# **APPENDIX**

| Zone                                               | Average of Jan-23 | Average of Dec-23 | Average of Jan-24 | MoM  | YoY    |
|----------------------------------------------------|-------------------|-------------------|-------------------|------|--------|
| Air fare charg.for specified routes single journey | 74,648.65         | 85,692.12         | 89,975.68         | 5.00 | 20.53  |
| NORTH CENTRAL                                      | 72,371.43         | 82,157.14         | 84,500.00         | 2.85 | 16.76  |
| NORTH EAST                                         | 76,366.67         | 86,750.00         | 90,916.67         | 4.80 | 19.05  |
| NORTH WEST                                         | 74,657.14         | 85,357.14         | 90,928.57         | 6.53 | 21.79  |
| SOUTH EAST                                         | 75,540.00         | 84,800.00         | 87,500.00         | 3.18 | 15.83  |
| SOUTH SOUTH                                        | 75,266.67         | 88,918.06         | 91,666.67         | 3.09 | 21.79  |
| SOUTH WEST                                         | 74,216.67         | 86,666.67         | 94,683.33         | 9.25 | 27.58  |
| Bus journey intercity, state route, charg. per per | 3,998.42          | 7,402.16          | 7,577.03          | 2.36 | 89.50  |
| NORTH CENTRAL                                      | 3,902.51          | 7,011.43          | 7,121.43          | 1.57 | 82.48  |
| NORTH EAST                                         | 4,145.40          | 7,383.33          | 7,500.00          | 1.58 | 80.92  |
| NORTH WEST                                         | 3,820.10          | 7,142.86          | 7,300.00          | 2.20 | 91.09  |
| SOUTH EAST                                         | 3,986.28          | 7,800.00          | 8,040.00          | 3.08 | 101.69 |
| SOUTH SOUTH                                        | 3,922.32          | 8,083.33          | 8,283.33          | 2.47 | 111.18 |
| SOUTH WEST                                         | 4,257.57          | 7,166.67          | 7,416.67          | 3.49 | 74.20  |
| Bus journey within city, per drop constant rou     | 650.80            | 902.70            | 963.38            | 6.72 | 48.03  |
| NORTH CENTRAL                                      | 643.49            | 892.86            | 962.86            | 7.84 | 49.63  |
| NORTH EAST                                         | 702.95            | 925.00            | 996.67            | 7.75 | 41.78  |
| NORTH WEST                                         | 653.85            | 907.14            | 957.14            | 5.51 | 46.39  |
| SOUTH EAST                                         | 618.35            | 840.00            | 900.00            | 7.14 | 45.55  |
| SOUTH SOUTH                                        | 662.41            | 950.00            | 1,015.83          | 6.93 | 53.35  |
| SOUTH WEST                                         | 619.03            | 891.67            | 938.33            | 5.23 | 51.58  |
| Journey by motorcycle (okada) per drop             | 466.25            | 419.73            | 456.22            | 8.69 | 2.15   |
| NORTH CENTRAL                                      | 530.65            | 414.29            | 452.86            | 9.31 | 14.66  |
| NORTH EAST                                         | 519.05            | 450.00            | 491.67            | 9.26 | - 5.28 |
| NORTH WEST                                         | 335.68            | 357.14            | 392.14            | 9.80 | 16.82  |
| SOUTH EAST                                         | 484.08            | 430.00            | 454.00            | 5.58 | 6.21   |
| SOUTH SOUTH                                        | 419.06            | 391.67            | 430.00            | 9.79 | 2.61   |
| SOUTH WEST                                         | 522.96            | 488.33            | 527.50            | 8.02 | 0.87   |
| Water transport: water way passenger transportat   | 1,032.84          | 1,386.76          | 1,402.84          | 1.16 | 35.82  |
| NORTH CENTRAL                                      | 769.51            | 1,007.14          | 1,013.57          | 0.64 | 31.72  |
| NORTH EAST                                         | 659.96            | 780.00            | 776.67            | 0.43 | 17.68  |
| NORTH WEST                                         | 724.04            | 814.29            | 821.43            | 0.88 | 13.45  |
| SOUTH EAST                                         | 709.01            | 926.00            | 930.00            | 0.43 | 31.17  |
| SOUTH SOUTH                                        | 2,425.83          | 3,500.00          | 3,583.33          | 2.38 | 47.72  |
| SOUTH WEST                                         | 950.08            | 1,375.00          | 1,375.00          | -    | 44.72  |