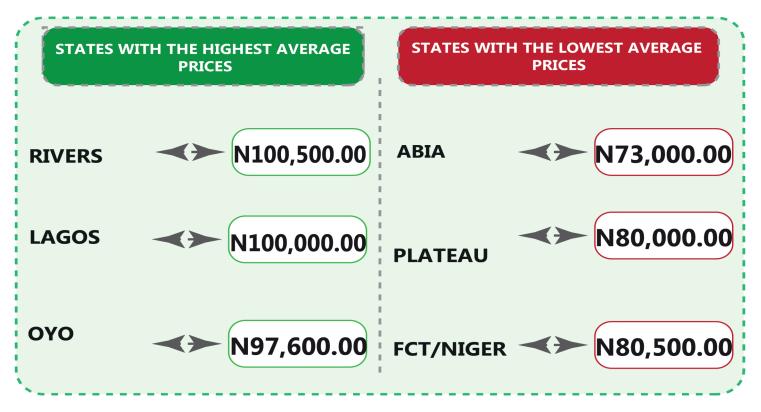

On state profile analysis, for intercity bus travel (state route charged per person fare), the highest fare was recorded in Anambra with N10,500.00, followed by Akwa-Ibom with N10,000.00. The least fare was recorded in Kwara with N5,900.00, followed by Taraba with N6,200.00. Taraba state recorded the highest bus journey within the city (per drop constant route) in January 2024 with N1,400.00 followed by Jigawa with N1,250.00. On the other hand, Abia recorded the least with N550.00, followed by Adamawa with N570.00. Similarly, Rivers recorded the highest air transport charges (for specified routes single journeys) with N100,500.00, followed by Lagos with N100,000.00. Conversely, Abia recorded the least fare with N73,000.00, followed by Plataeu with N80,000.00. Also, Lagos State had the highest motorcycle transport fare in January 2024 with N840.00, followed by Ondo with N750.00. The least fare was recorded in Anambra with N230.00, while Bayelsa followed with N250.00. Similarly, water transport fare was highest in Bayelsa with N4,700.00, followed by Delta with N4,200.00, while the least fare was recorded in Borno with N450.00, followed by Gombe with N550.00.