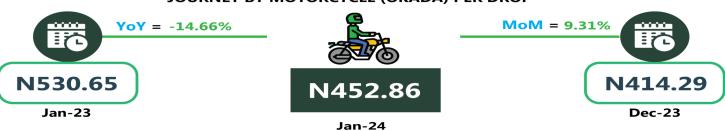

Also, commuters on a motorcycle (Okada) paid the highest fare in the South-West with N527.50 and North-East with N491.67, while the North-West recorded the least with N392.14.

The South -South zone had the highest fare on water transport with N3,583.33, followed by the South-West with N1,375.00, while the North-East had the least with N776.67.

# **APPENDIX**

| Zone                                               | Average of Jan-23 | Average of Dec-23 | Average of Jan-24 | MoM  | YoY    |
|----------------------------------------------------|-------------------|-------------------|-------------------|------|--------|
| Air fare charg.for specified routes single journey | 74,648.65         | 85,692.12         | 89,975.68         | 5.00 | 20.53  |
| NORTH CENTRAL                                      | 72,371.43         | 82,157.14         | 84,500.00         | 2.85 | 16.76  |
| NORTH EAST                                         | 76,366.67         | 86,750.00         | 90,916.67         | 4.80 | 19.05  |
| NORTH WEST                                         | 74,657.14         | 85,357.14         | 90,928.57         | 6.53 | 21.79  |
| SOUTH EAST                                         | 75,540.00         | 84,800.00         | 87,500.00         | 3.18 | 15.83  |
| SOUTH SOUTH                                        | 75,266.67         | 88,918.06         | 91,666.67         | 3.09 | 21.79  |
| SOUTH WEST                                         | 74,216.67         | 86,666.67         | 94,683.33         | 9.25 | 27.58  |
| Bus journey intercity, state route, charg. per per | 3,998.42          | 7,402.16          | 7,577.03          | 2.36 | 89.50  |
| NORTH CENTRAL                                      | 3,902.51          | 7,011.43          | 7,121.43          | 1.57 | 82.48  |
| NORTH EAST                                         | 4,145.40          | 7,383.33          | 7,500.00          | 1.58 | 80.92  |
| NORTH WEST                                         | 3,820.10          | 7,142.86          | 7,300.00          | 2.20 | 91.09  |
| SOUTH EAST                                         | 3,986.28          | 7,800.00          | 8,040.00          | 3.08 | 101.69 |
| SOUTH SOUTH                                        | 3,922.32          | 8,083.33          | 8,283.33          | 2.47 | 111.18 |
| SOUTH WEST                                         | 4,257.57          | 7,166.67          | 7,416.67          | 3.49 | 74.20  |
| Bus journey within city, per drop constant rou     | 650.80            | 902.70            | 963.38            | 6.72 | 48.03  |
| NORTH CENTRAL                                      | 643.49            | 892.86            | 962.86            | 7.84 | 49.63  |
| NORTH EAST                                         | 702.95            | 925.00            | 996.67            | 7.75 | 41.78  |
| NORTH WEST                                         | 653.85            | 907.14            | 957.14            | 5.51 | 46.39  |
| SOUTH EAST                                         | 618.35            | 840.00            | 900.00            | 7.14 | 45.55  |
| SOUTH SOUTH                                        | 662.41            | 950.00            | 1,015.83          | 6.93 | 53.35  |
| SOUTH WEST                                         | 619.03            | 891.67            | 938.33            | 5.23 | 51.58  |
| Journey by motorcycle (okada) per drop             | 466.25            | 419.73            | 456.22            | 8.69 | 2.15   |
| NORTH CENTRAL                                      | 530.65            | 414.29            | 452.86            | 9.31 | 14.66  |
| NORTH EAST                                         | 519.05            | 450.00            | 491.67            | 9.26 | - 5.28 |
| NORTH WEST                                         | 335.68            | 357.14            | 392.14            | 9.80 | 16.82  |
| SOUTH EAST                                         | 484.08            | 430.00            | 454.00            | 5.58 | 6.21   |
| SOUTH SOUTH                                        | 419.06            | 391.67            | 430.00            | 9.79 | 2.61   |
| SOUTH WEST                                         | 522.96            | 488.33            | 527.50            | 8.02 | 0.87   |
| Water transport: water way passenger transportat   | 1,032.84          | 1,386.76          | 1,402.84          | 1.16 | 35.82  |
| NORTH CENTRAL                                      | 769.51            | 1,007.14          | 1,013.57          | 0.64 | 31.72  |
| NORTH EAST                                         | 659.96            | 780.00            | 776.67            | 0.43 | 17.68  |
| NORTH WEST                                         | 724.04            | 814.29            | 821.43            | 0.88 | 13.45  |
| SOUTH EAST                                         | 709.01            | 926.00            | 930.00            | 0.43 | 31.17  |
| SOUTH SOUTH                                        | 2,425.83          | 3,500.00          | 3,583.33          | 2.38 | 47.72  |
| SOUTH WEST                                         | 950.08            | 1,375.00          | 1,375.00          | -    | 44.72  |