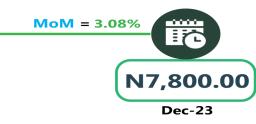

In another category, the average fare paid by commuters for bus journey intercity per drop was N7,577.03 in January 2024, indicating an increase of 2.36% on a month-on-month basis compared to N7,402.16 in December 2023. On a year -on-year basis, the fare rose by 89.50% from N3,998.42 in January 2023.