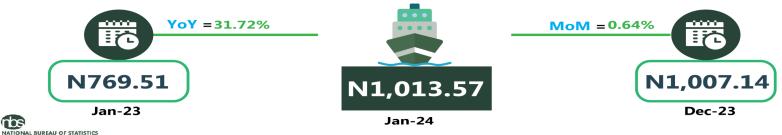

Also, commuters on a motorcycle (Okada) paid the highest fare in the South-West with N527.50 and North-East with N491.67, while the North-West recorded the least with N392.14.

The South -South zone had the highest fare on water transport with N3,583.33, followed by the South-West with N1,375.00, while the North-East had the least with N776.67.

# **APPENDIX**

| Zone                                               | Average of Jan-23 | Average of Dec-23 | Average of Jan-24 | MoM  | YoY    |
|----------------------------------------------------|-------------------|-------------------|-------------------|------|--------|
| Air fare charg.for specified routes single journey | 74,648.65         | 85,692.12         | 89,975.68         | 5.00 | 20.53  |
| NORTH CENTRAL                                      | 72,371.43         | 82,157.14         | 84,500.00         | 2.85 | 16.76  |
| NORTH EAST                                         | 76,366.67         | 86,750.00         | 90,916.67         | 4.80 | 19.05  |
| NORTH WEST                                         | 74,657.14         | 85,357.14         | 90,928.57         | 6.53 | 21.79  |
| SOUTH EAST                                         | 75,540.00         | 84,800.00         | 87,500.00         | 3.18 | 15.83  |
| SOUTH SOUTH                                        | 75,266.67         | 88,918.06         | 91,666.67         | 3.09 | 21.79  |
| SOUTH WEST                                         | 74,216.67         | 86,666.67         | 94,683.33         | 9.25 | 27.58  |
| Bus journey intercity, state route, charg. per per | 3,998.42          | 7,402.16          | 7,577.03          | 2.36 | 89.50  |
| NORTH CENTRAL                                      | 3,902.51          | 7,011.43          | 7,121.43          | 1.57 | 82.48  |
| NORTH EAST                                         | 4,145.40          | 7,383.33          | 7,500.00          | 1.58 | 80.92  |
| NORTH WEST                                         | 3,820.10          | 7,142.86          | 7,300.00          | 2.20 | 91.09  |
| SOUTH EAST                                         | 3,986.28          | 7,800.00          | 8,040.00          | 3.08 | 101.69 |
| SOUTH SOUTH                                        | 3,922.32          | 8,083.33          | 8,283.33          | 2.47 | 111.18 |
| SOUTH WEST                                         | 4,257.57          | 7,166.67          | 7,416.67          | 3.49 | 74.20  |
| Bus journey within city, per drop constant rou     | 650.80            | 902.70            | 963.38            | 6.72 | 48.03  |
| NORTH CENTRAL                                      | 643.49            | 892.86            | 962.86            | 7.84 | 49.63  |
| NORTH EAST                                         | 702.95            | 925.00            | 996.67            | 7.75 | 41.78  |
| NORTH WEST                                         | 653.85            | 907.14            | 957.14            | 5.51 | 46.39  |
| SOUTH EAST                                         | 618.35            | 840.00            | 900.00            | 7.14 | 45.55  |
| SOUTH SOUTH                                        | 662.41            | 950.00            | 1,015.83          | 6.93 | 53.35  |
| SOUTH WEST                                         | 619.03            | 891.67            | 938.33            | 5.23 | 51.58  |
| Journey by motorcycle (okada) per drop             | 466.25            | 419.73            | 456.22            | 8.69 | 2.15   |
| NORTH CENTRAL                                      | 530.65            | 414.29            | 452.86            | 9.31 | 14.66  |
| NORTH EAST                                         | 519.05            | 450.00            | 491.67            | 9.26 | - 5.28 |
| NORTH WEST                                         | 335.68            | 357.14            | 392.14            | 9.80 | 16.82  |
| SOUTH EAST                                         | 484.08            | 430.00            | 454.00            | 5.58 | 6.21   |
| SOUTH SOUTH                                        | 419.06            | 391.67            | 430.00            | 9.79 | 2.61   |
| SOUTH WEST                                         | 522.96            | 488.33            | 527.50            | 8.02 | 0.87   |
| Water transport: water way passenger transportat   | 1,032.84          | 1,386.76          | 1,402.84          | 1.16 | 35.82  |
| NORTH CENTRAL                                      | 769.51            | 1,007.14          | 1,013.57          | 0.64 | 31.72  |
| NORTH EAST                                         | 659.96            | 780.00            | 776.67            | 0.43 | 17.68  |
| NORTH WEST                                         | 724.04            | 814.29            | 821.43            | 0.88 | 13.45  |
| SOUTH EAST                                         | 709.01            | 926.00            | 930.00            | 0.43 | 31.17  |
| SOUTH SOUTH                                        | 2,425.83          | 3,500.00          | 3,583.33          | 2.38 | 47.72  |
| SOUTH WEST                                         | 950.08            | 1,375.00          | 1,375.00          | -    | 44.72  |