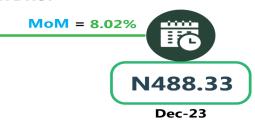

# WATER TRANSPORT: WATER WAY PASSENGER TRANSPORTATION

Jan-23

Average Transport Fare by Categories SOUTH SOUTH

# **APPENDIX**

| Zone                                               | Average of Jan-23 | Average of Dec-23 | Average of Jan-24 | MoM  | YoY    |
|----------------------------------------------------|-------------------|-------------------|-------------------|------|--------|
| Air fare charg.for specified routes single journey | 74,648.65         | 85,692.12         | 89,975.68         | 5.00 | 20.53  |
| NORTH CENTRAL                                      | 72,371.43         | 82,157.14         | 84,500.00         | 2.85 | 16.76  |
| NORTH EAST                                         | 76,366.67         | 86,750.00         | 90,916.67         | 4.80 | 19.05  |
| NORTH WEST                                         | 74,657.14         | 85,357.14         | 90,928.57         | 6.53 | 21.79  |
| SOUTH EAST                                         | 75,540.00         | 84,800.00         | 87,500.00         | 3.18 | 15.83  |
| SOUTH SOUTH                                        | 75,266.67         | 88,918.06         | 91,666.67         | 3.09 | 21.79  |
| SOUTH WEST                                         | 74,216.67         | 86,666.67         | 94,683.33         | 9.25 | 27.58  |
| Bus journey intercity, state route, charg. per per | 3,998.42          | 7,402.16          | 7,577.03          | 2.36 | 89.50  |
| NORTH CENTRAL                                      | 3,902.51          | 7,011.43          | 7,121.43          | 1.57 | 82.48  |
| NORTH EAST                                         | 4,145.40          | 7,383.33          | 7,500.00          | 1.58 | 80.92  |
| NORTH WEST                                         | 3,820.10          | 7,142.86          | 7,300.00          | 2.20 | 91.09  |
| SOUTH EAST                                         | 3,986.28          | 7,800.00          | 8,040.00          | 3.08 | 101.69 |
| SOUTH SOUTH                                        | 3,922.32          | 8,083.33          | 8,283.33          | 2.47 | 111.18 |
| SOUTH WEST                                         | 4,257.57          | 7,166.67          | 7,416.67          | 3.49 | 74.20  |
| Bus journey within city, per drop constant rou     | 650.80            | 902.70            | 963.38            | 6.72 | 48.03  |
| NORTH CENTRAL                                      | 643.49            | 892.86            | 962.86            | 7.84 | 49.63  |
| NORTH EAST                                         | 702.95            | 925.00            | 996.67            | 7.75 | 41.78  |
| NORTH WEST                                         | 653.85            | 907.14            | 957.14            | 5.51 | 46.39  |
| SOUTH EAST                                         | 618.35            | 840.00            | 900.00            | 7.14 | 45.55  |
| SOUTH SOUTH                                        | 662.41            | 950.00            | 1,015.83          | 6.93 | 53.35  |
| SOUTH WEST                                         | 619.03            | 891.67            | 938.33            | 5.23 | 51.58  |
| Journey by motorcycle (okada) per drop             | 466.25            | 419.73            | 456.22            | 8.69 | 2.15   |
| NORTH CENTRAL                                      | 530.65            | 414.29            | 452.86            | 9.31 | 14.66  |
| NORTH EAST                                         | 519.05            | 450.00            | 491.67            | 9.26 | - 5.28 |
| NORTH WEST                                         | 335.68            | 357.14            | 392.14            | 9.80 | 16.82  |
| SOUTH EAST                                         | 484.08            | 430.00            | 454.00            | 5.58 | 6.21   |
| SOUTH SOUTH                                        | 419.06            | 391.67            | 430.00            | 9.79 | 2.61   |
| SOUTH WEST                                         | 522.96            | 488.33            | 527.50            | 8.02 | 0.87   |
| Water transport: water way passenger transportat   | 1,032.84          | 1,386.76          | 1,402.84          | 1.16 | 35.82  |
| NORTH CENTRAL                                      | 769.51            | 1,007.14          | 1,013.57          | 0.64 | 31.72  |
| NORTH EAST                                         | 659.96            | 780.00            | 776.67            | 0.43 | 17.68  |
| NORTH WEST                                         | 724.04            | 814.29            | 821.43            | 0.88 | 13.45  |
| SOUTH EAST                                         | 709.01            | 926.00            | 930.00            | 0.43 | 31.17  |
| SOUTH SOUTH                                        | 2,425.83          | 3,500.00          | 3,583.33          | 2.38 | 47.72  |
| SOUTH WEST                                         | 950.08            | 1,375.00          | 1,375.00          | -    | 44.72  |