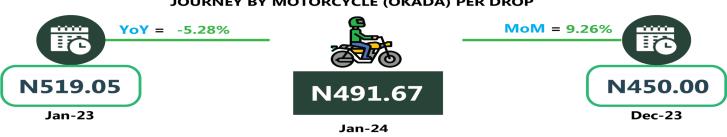

Also, commuters on a motorcycle (Okada) paid the highest fare in the South-West with N527.50 and North-East with N491.67, while the North-West recorded the least with N392.14.

The South -South zone had the highest fare on water transport with N3,583.33, followed by the South-West with N1,375.00, while the North-East had the least with N776.67.

# **JOURNEY BY MOTORCYCLE (OKADA) PER DROP**

Average Transport Fare by Categories NORTH WEST