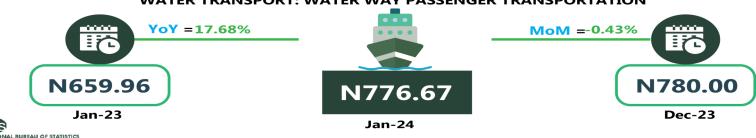

For water transport (waterway passenger transportation), the average fare paid in January 2024 increased to N1,402.84 from N1, 386.76 which indicates an increase of 1.16% on monthly basis. On a year-on-year basis, it increased by 35.82% from N1,032.84 in January 2023.

Also, commuters on a motorcycle (Okada) paid the highest fare in the South-West with N527.50 and North-East with N491.67, while the North-West recorded the least with N392.14.

The South -South zone had the highest fare on water transport with N3,583.33, followed by the South-West with N1,375.00, while the North-East had the least with N776.67.

# WATER TRANSPORT: WATER WAY PASSENGER TRANSPORTATION

Jan-23

Average Transport Fare by Categories SOUTH SOUTH