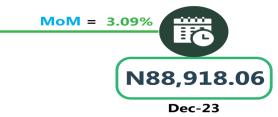

In air travel, the average fare paid by air passengers for specified routes single journey was N89,975.68 in January 2024, showing an increase of 5.00% while compared to previous month (December 2023). On a year-on -year basis, the fare rose by 20.53% from N74,648.65 in January 2023.