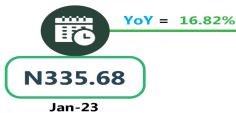

The average transport fare paid on Okada transportation was N456.22 in January 2024 which increased by 8.69% when compared with the value recorded in December 2023 (N419.73). On a year-on-year basis, the fare declined by 2.15% when compared with January 2023 (N466.25).

# **APPENDIX**

| Zone                                               | Average of Jan-23 | Average of Dec-23 | Average of Jan-24 | MoM  | YoY    |
|----------------------------------------------------|-------------------|-------------------|-------------------|------|--------|
| Air fare charg.for specified routes single journey | 74,648.65         | 85,692.12         | 89,975.68         | 5.00 | 20.53  |
| NORTH CENTRAL                                      | 72,371.43         | 82,157.14         | 84,500.00         | 2.85 | 16.76  |
| NORTH EAST                                         | 76,366.67         | 86,750.00         | 90,916.67         | 4.80 | 19.05  |
| NORTH WEST                                         | 74,657.14         | 85,357.14         | 90,928.57         | 6.53 | 21.79  |
| SOUTH EAST                                         | 75,540.00         | 84,800.00         | 87,500.00         | 3.18 | 15.83  |
| SOUTH SOUTH                                        | 75,266.67         | 88,918.06         | 91,666.67         | 3.09 | 21.79  |
| SOUTH WEST                                         | 74,216.67         | 86,666.67         | 94,683.33         | 9.25 | 27.58  |
| Bus journey intercity, state route, charg. per per | 3,998.42          | 7,402.16          | 7,577.03          | 2.36 | 89.50  |
| NORTH CENTRAL                                      | 3,902.51          | 7,011.43          | 7,121.43          | 1.57 | 82.48  |
| NORTH EAST                                         | 4,145.40          | 7,383.33          | 7,500.00          | 1.58 | 80.92  |
| NORTH WEST                                         | 3,820.10          | 7,142.86          | 7,300.00          | 2.20 | 91.09  |
| SOUTH EAST                                         | 3,986.28          | 7,800.00          | 8,040.00          | 3.08 | 101.69 |
| SOUTH SOUTH                                        | 3,922.32          | 8,083.33          | 8,283.33          | 2.47 | 111.18 |
| SOUTH WEST                                         | 4,257.57          | 7,166.67          | 7,416.67          | 3.49 | 74.20  |
| Bus journey within city, per drop constant rou     | 650.80            | 902.70            | 963.38            | 6.72 | 48.03  |
| NORTH CENTRAL                                      | 643.49            | 892.86            | 962.86            | 7.84 | 49.63  |
| NORTH EAST                                         | 702.95            | 925.00            | 996.67            | 7.75 | 41.78  |
| NORTH WEST                                         | 653.85            | 907.14            | 957.14            | 5.51 | 46.39  |
| SOUTH EAST                                         | 618.35            | 840.00            | 900.00            | 7.14 | 45.55  |
| SOUTH SOUTH                                        | 662.41            | 950.00            | 1,015.83          | 6.93 | 53.35  |
| SOUTH WEST                                         | 619.03            | 891.67            | 938.33            | 5.23 | 51.58  |
| Journey by motorcycle (okada) per drop             | 466.25            | 419.73            | 456.22            | 8.69 | 2.15   |
| NORTH CENTRAL                                      | 530.65            | 414.29            | 452.86            | 9.31 | 14.66  |
| NORTH EAST                                         | 519.05            | 450.00            | 491.67            | 9.26 | - 5.28 |
| NORTH WEST                                         | 335.68            | 357.14            | 392.14            | 9.80 | 16.82  |
| SOUTH EAST                                         | 484.08            | 430.00            | 454.00            | 5.58 | 6.21   |
| SOUTH SOUTH                                        | 419.06            | 391.67            | 430.00            | 9.79 | 2.61   |
| SOUTH WEST                                         | 522.96            | 488.33            | 527.50            | 8.02 | 0.87   |
| Water transport: water way passenger transportat   | 1,032.84          | 1,386.76          | 1,402.84          | 1.16 | 35.82  |
| NORTH CENTRAL                                      | 769.51            | 1,007.14          | 1,013.57          | 0.64 | 31.72  |
| NORTH EAST                                         | 659.96            | 780.00            | 776.67            | 0.43 | 17.68  |
| NORTH WEST                                         | 724.04            | 814.29            | 821.43            | 0.88 | 13.45  |
| SOUTH EAST                                         | 709.01            | 926.00            | 930.00            | 0.43 | 31.17  |
| SOUTH SOUTH                                        | 2,425.83          | 3,500.00          | 3,583.33          | 2.38 | 47.72  |
| SOUTH WEST                                         | 950.08            | 1,375.00          | 1,375.00          | -    | 44.72  |