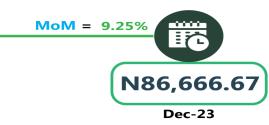

In terms of bus journey intercity, the South-South had the highest fare with N8,283.33 followed by the South-East with N8,040.00, while North-Central recorded the least with N7,121.43.

Air transportation in January 2024, the South-West recorded the highest fare with N94,683.33, followed by the South-South with N91,666.67. while the North-Central had the least with N84,500.00.

# **APPENDIX**

| Zone                                               | Average of Jan-23 | Average of Dec-23 | Average of Jan-24 | MoM  | YoY    |
|----------------------------------------------------|-------------------|-------------------|-------------------|------|--------|
| Air fare charg.for specified routes single journey | 74,648.65         | 85,692.12         | 89,975.68         | 5.00 | 20.53  |
| NORTH CENTRAL                                      | 72,371.43         | 82,157.14         | 84,500.00         | 2.85 | 16.76  |
| NORTH EAST                                         | 76,366.67         | 86,750.00         | 90,916.67         | 4.80 | 19.05  |
| NORTH WEST                                         | 74,657.14         | 85,357.14         | 90,928.57         | 6.53 | 21.79  |
| SOUTH EAST                                         | 75,540.00         | 84,800.00         | 87,500.00         | 3.18 | 15.83  |
| SOUTH SOUTH                                        | 75,266.67         | 88,918.06         | 91,666.67         | 3.09 | 21.79  |
| SOUTH WEST                                         | 74,216.67         | 86,666.67         | 94,683.33         | 9.25 | 27.58  |
| Bus journey intercity, state route, charg. per per | 3,998.42          | 7,402.16          | 7,577.03          | 2.36 | 89.50  |
| NORTH CENTRAL                                      | 3,902.51          | 7,011.43          | 7,121.43          | 1.57 | 82.48  |
| NORTH EAST                                         | 4,145.40          | 7,383.33          | 7,500.00          | 1.58 | 80.92  |
| NORTH WEST                                         | 3,820.10          | 7,142.86          | 7,300.00          | 2.20 | 91.09  |
| SOUTH EAST                                         | 3,986.28          | 7,800.00          | 8,040.00          | 3.08 | 101.69 |
| SOUTH SOUTH                                        | 3,922.32          | 8,083.33          | 8,283.33          | 2.47 | 111.18 |
| SOUTH WEST                                         | 4,257.57          | 7,166.67          | 7,416.67          | 3.49 | 74.20  |
| Bus journey within city, per drop constant rou     | 650.80            | 902.70            | 963.38            | 6.72 | 48.03  |
| NORTH CENTRAL                                      | 643.49            | 892.86            | 962.86            | 7.84 | 49.63  |
| NORTH EAST                                         | 702.95            | 925.00            | 996.67            | 7.75 | 41.78  |
| NORTH WEST                                         | 653.85            | 907.14            | 957.14            | 5.51 | 46.39  |
| SOUTH EAST                                         | 618.35            | 840.00            | 900.00            | 7.14 | 45.55  |
| SOUTH SOUTH                                        | 662.41            | 950.00            | 1,015.83          | 6.93 | 53.35  |
| SOUTH WEST                                         | 619.03            | 891.67            | 938.33            | 5.23 | 51.58  |
| Journey by motorcycle (okada) per drop             | 466.25            | 419.73            | 456.22            | 8.69 | 2.15   |
| NORTH CENTRAL                                      | 530.65            | 414.29            | 452.86            | 9.31 | 14.66  |
| NORTH EAST                                         | 519.05            | 450.00            | 491.67            | 9.26 | - 5.28 |
| NORTH WEST                                         | 335.68            | 357.14            | 392.14            | 9.80 | 16.82  |
| SOUTH EAST                                         | 484.08            | 430.00            | 454.00            | 5.58 | 6.21   |
| SOUTH SOUTH                                        | 419.06            | 391.67            | 430.00            | 9.79 | 2.61   |
| SOUTH WEST                                         | 522.96            | 488.33            | 527.50            | 8.02 | 0.87   |
| Water transport: water way passenger transportat   | 1,032.84          | 1,386.76          | 1,402.84          | 1.16 | 35.82  |
| NORTH CENTRAL                                      | 769.51            | 1,007.14          | 1,013.57          | 0.64 | 31.72  |
| NORTH EAST                                         | 659.96            | 780.00            | 776.67            | 0.43 | 17.68  |
| NORTH WEST                                         | 724.04            | 814.29            | 821.43            | 0.88 | 13.45  |
| SOUTH EAST                                         | 709.01            | 926.00            | 930.00            | 0.43 | 31.17  |
| SOUTH SOUTH                                        | 2,425.83          | 3,500.00          | 3,583.33          | 2.38 | 47.72  |
| SOUTH WEST                                         | 950.08            | 1,375.00          | 1,375.00          | -    | 44.72  |