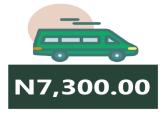

# **APPENDIX**

| Zone                                               | Average of Jan-23 | Average of Dec-23 | Average of Jan-24 | MoM  | YoY    |
|----------------------------------------------------|-------------------|-------------------|-------------------|------|--------|
| Air fare charg.for specified routes single journey | 74,648.65         | 85,692.12         | 89,975.68         | 5.00 | 20.53  |
| NORTH CENTRAL                                      | 72,371.43         | 82,157.14         | 84,500.00         | 2.85 | 16.76  |
| NORTH EAST                                         | 76,366.67         | 86,750.00         | 90,916.67         | 4.80 | 19.05  |
| NORTH WEST                                         | 74,657.14         | 85,357.14         | 90,928.57         | 6.53 | 21.79  |
| SOUTH EAST                                         | 75,540.00         | 84,800.00         | 87,500.00         | 3.18 | 15.83  |
| SOUTH SOUTH                                        | 75,266.67         | 88,918.06         | 91,666.67         | 3.09 | 21.79  |
| SOUTH WEST                                         | 74,216.67         | 86,666.67         | 94,683.33         | 9.25 | 27.58  |
| Bus journey intercity, state route, charg. per per | 3,998.42          | 7,402.16          | 7,577.03          | 2.36 | 89.50  |
| NORTH CENTRAL                                      | 3,902.51          | 7,011.43          | 7,121.43          | 1.57 | 82.48  |
| NORTH EAST                                         | 4,145.40          | 7,383.33          | 7,500.00          | 1.58 | 80.92  |
| NORTH WEST                                         | 3,820.10          | 7,142.86          | 7,300.00          | 2.20 | 91.09  |
| SOUTH EAST                                         | 3,986.28          | 7,800.00          | 8,040.00          | 3.08 | 101.69 |
| SOUTH SOUTH                                        | 3,922.32          | 8,083.33          | 8,283.33          | 2.47 | 111.18 |
| SOUTH WEST                                         | 4,257.57          | 7,166.67          | 7,416.67          | 3.49 | 74.20  |
| Bus journey within city, per drop constant rou     | 650.80            | 902.70            | 963.38            | 6.72 | 48.03  |
| NORTH CENTRAL                                      | 643.49            | 892.86            | 962.86            | 7.84 | 49.63  |
| NORTH EAST                                         | 702.95            | 925.00            | 996.67            | 7.75 | 41.78  |
| NORTH WEST                                         | 653.85            | 907.14            | 957.14            | 5.51 | 46.39  |
| SOUTH EAST                                         | 618.35            | 840.00            | 900.00            | 7.14 | 45.55  |
| SOUTH SOUTH                                        | 662.41            | 950.00            | 1,015.83          | 6.93 | 53.35  |
| SOUTH WEST                                         | 619.03            | 891.67            | 938.33            | 5.23 | 51.58  |
| Journey by motorcycle (okada) per drop             | 466.25            | 419.73            | 456.22            | 8.69 | 2.15   |
| NORTH CENTRAL                                      | 530.65            | 414.29            | 452.86            | 9.31 | 14.66  |
| NORTH EAST                                         | 519.05            | 450.00            | 491.67            | 9.26 | - 5.28 |
| NORTH WEST                                         | 335.68            | 357.14            | 392.14            | 9.80 | 16.82  |
| SOUTH EAST                                         | 484.08            | 430.00            | 454.00            | 5.58 | 6.21   |
| SOUTH SOUTH                                        | 419.06            | 391.67            | 430.00            | 9.79 | 2.61   |
| SOUTH WEST                                         | 522.96            | 488.33            | 527.50            | 8.02 | 0.87   |
| Water transport: water way passenger transportat   | 1,032.84          | 1,386.76          | 1,402.84          | 1.16 | 35.82  |
| NORTH CENTRAL                                      | 769.51            | 1,007.14          | 1,013.57          | 0.64 | 31.72  |
| NORTH EAST                                         | 659.96            | 780.00            | 776.67            | 0.43 | 17.68  |
| NORTH WEST                                         | 724.04            | 814.29            | 821.43            | 0.88 | 13.45  |
| SOUTH EAST                                         | 709.01            | 926.00            | 930.00            | 0.43 | 31.17  |
| SOUTH SOUTH                                        | 2,425.83          | 3,500.00          | 3,583.33          | 2.38 | 47.72  |
| SOUTH WEST                                         | 950.08            | 1,375.00          | 1,375.00          | -    | 44.72  |