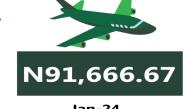

In terms of bus journey intercity, the South-South had the highest fare with N8,283.33 followed by the South-East with N8,040.00, while North-Central recorded the least with N7,121.43.

Air transportation in January 2024, the South-West recorded the highest fare with N94,683.33, followed by the South-South with N91,666.67. while the North-Central had the least with N84,500.00.