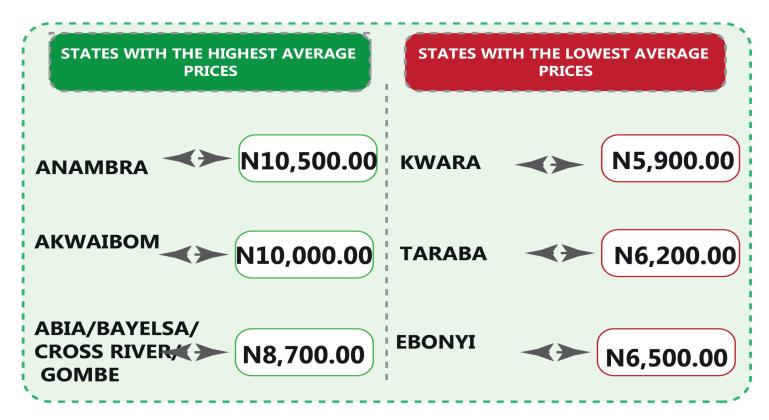

On state profile analysis, for intercity bus travel (state route charged per person fare), the highest fare was recorded in Anambra with N10,500.00, followed by Akwa-Ibom with N10,000.00. The least fare was recorded in Kwara with N5,900.00, followed by Taraba with N6,200.00. Taraba state recorded the highest bus journey within the city (per drop constant route) in January 2024 with N1,400.00 followed by Jigawa with N1,250.00. On the other hand, Abia recorded the least with N550.00, followed by Adamawa with N570.00. Similarly, Rivers recorded the highest air transport charges (for specified routes single journeys) with N100,500.00, followed by Lagos with N100,000.00. Conversely, Abia recorded the least fare with N73,000.00, followed by Plataeu with N80,000.00. Also, Lagos State had the highest motorcycle transport fare in January 2024 with N840.00, followed by Ondo with N750.00. The least fare was recorded in Anambra with N230.00, while Bayelsa followed with N250.00. Similarly, water transport fare was highest in Bayelsa with N4,700.00, followed by Delta with N4,200.00, while the least fare was recorded in Borno with N450.00, followed by Gombe with N550.00.