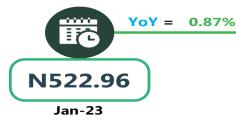

Also, commuters on a motorcycle (Okada) paid the highest fare in the South-West with N527.50 and North-East with N491.67, while the North-West recorded the least with N392.14.

The South -South zone had the highest fare on water transport with N3,583.33, followed by the South-West with N1,375.00, while the North-East had the least with N776.67.

# **APPENDIX**

| Zone                                               | Average of Jan-23 | Average of Dec-23 | Average of Jan-24 | MoM  | YoY    |
|----------------------------------------------------|-------------------|-------------------|-------------------|------|--------|
| Air fare charg.for specified routes single journey | 74,648.65         | 85,692.12         | 89,975.68         | 5.00 | 20.53  |
| NORTH CENTRAL                                      | 72,371.43         | 82,157.14         | 84,500.00         | 2.85 | 16.76  |
| NORTH EAST                                         | 76,366.67         | 86,750.00         | 90,916.67         | 4.80 | 19.05  |
| NORTH WEST                                         | 74,657.14         | 85,357.14         | 90,928.57         | 6.53 | 21.79  |
| SOUTH EAST                                         | 75,540.00         | 84,800.00         | 87,500.00         | 3.18 | 15.83  |
| SOUTH SOUTH                                        | 75,266.67         | 88,918.06         | 91,666.67         | 3.09 | 21.79  |
| SOUTH WEST                                         | 74,216.67         | 86,666.67         | 94,683.33         | 9.25 | 27.58  |
| Bus journey intercity, state route, charg. per per | 3,998.42          | 7,402.16          | 7,577.03          | 2.36 | 89.50  |
| NORTH CENTRAL                                      | 3,902.51          | 7,011.43          | 7,121.43          | 1.57 | 82.48  |
| NORTH EAST                                         | 4,145.40          | 7,383.33          | 7,500.00          | 1.58 | 80.92  |
| NORTH WEST                                         | 3,820.10          | 7,142.86          | 7,300.00          | 2.20 | 91.09  |
| SOUTH EAST                                         | 3,986.28          | 7,800.00          | 8,040.00          | 3.08 | 101.69 |
| SOUTH SOUTH                                        | 3,922.32          | 8,083.33          | 8,283.33          | 2.47 | 111.18 |
| SOUTH WEST                                         | 4,257.57          | 7,166.67          | 7,416.67          | 3.49 | 74.20  |
| Bus journey within city, per drop constant rou     | 650.80            | 902.70            | 963.38            | 6.72 | 48.03  |
| NORTH CENTRAL                                      | 643.49            | 892.86            | 962.86            | 7.84 | 49.63  |
| NORTH EAST                                         | 702.95            | 925.00            | 996.67            | 7.75 | 41.78  |
| NORTH WEST                                         | 653.85            | 907.14            | 957.14            | 5.51 | 46.39  |
| SOUTH EAST                                         | 618.35            | 840.00            | 900.00            | 7.14 | 45.55  |
| SOUTH SOUTH                                        | 662.41            | 950.00            | 1,015.83          | 6.93 | 53.35  |
| SOUTH WEST                                         | 619.03            | 891.67            | 938.33            | 5.23 | 51.58  |
| Journey by motorcycle (okada) per drop             | 466.25            | 419.73            | 456.22            | 8.69 | 2.15   |
| NORTH CENTRAL                                      | 530.65            | 414.29            | 452.86            | 9.31 | 14.66  |
| NORTH EAST                                         | 519.05            | 450.00            | 491.67            | 9.26 | - 5.28 |
| NORTH WEST                                         | 335.68            | 357.14            | 392.14            | 9.80 | 16.82  |
| SOUTH EAST                                         | 484.08            | 430.00            | 454.00            | 5.58 | 6.21   |
| SOUTH SOUTH                                        | 419.06            | 391.67            | 430.00            | 9.79 | 2.61   |
| SOUTH WEST                                         | 522.96            | 488.33            | 527.50            | 8.02 | 0.87   |
| Water transport: water way passenger transportat   | 1,032.84          | 1,386.76          | 1,402.84          | 1.16 | 35.82  |
| NORTH CENTRAL                                      | 769.51            | 1,007.14          | 1,013.57          | 0.64 | 31.72  |
| NORTH EAST                                         | 659.96            | 780.00            | 776.67            | 0.43 | 17.68  |
| NORTH WEST                                         | 724.04            | 814.29            | 821.43            | 0.88 | 13.45  |
| SOUTH EAST                                         | 709.01            | 926.00            | 930.00            | 0.43 | 31.17  |
| SOUTH SOUTH                                        | 2,425.83          | 3,500.00          | 3,583.33          | 2.38 | 47.72  |
| SOUTH WEST                                         | 950.08            | 1,375.00          | 1,375.00          | -    | 44.72  |