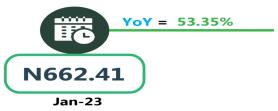

IN CITY, PER DROP CONSTANT ROUTE**







### **BUS JOURNEY INTERCITY, STATE ROUTE, CHARGE PER PERSON**







### AIR FARE CHARGE FOR SPECIFIED ROUTES SINGLE JOURNEY





N87,500.00



## **JOURNEY BY MOTORCYCLE (OKADA) PER DROP**



rtts

NAL BUREAU OF STATISTICS



N454.00

Jan-24



Dec-23







**Average Transport Fare by Categories SOUTH WEST** 



# **BUS JOURNEY WITHIN CITY, PER DROP CONSTANT ROUTE**







### **BUS JOURNEY INTERCITY, STATE ROUTE, CHARGE PER PERSON**







Jan-24

### AIR FARE CHARGE FOR SPECIFIED ROUTES SINGLE JOURNEY







## **JOURNEY BY MOTORCYCLE (OKADA) PER DROP**







Jan-24

# WATER TRANSPORT: WATER WAY PASSENGER TRANSPORTATION







Jan-23

Average Transport Fare by Categories SOUTH SOUTH



### **BUS JOURNEY WITHIN CITY, PER DROP CONSTANT ROUTE**







# **BUS JOURNEY INTERCITY, STATE ROUTE, CHARGE PER PERSON**







AIR FARE CHARGE FOR SPECIFIED ROUTES SINGLE JOURNEY







# **JOURNEY BY MOTORCYCLE (OKADA) PER DROP**













# **APPENDIX**

| Zone                                               | Average of Jan-23 | Average of Dec-23 | Average of Jan-24 | MoM  | YoY    |
|----------------------------------------------------|-------------------|-------------------|-------------------|------|--------|
| Air fare charg.for specified routes single journey | 74,648.65         | 85,692.12         | 89,975.68         | 5.00 | 20.53  |
| NORTH CENTRAL                                      | 72,371.43         | 82,157.14         | 84,500.00         | 2.85 | 16.76  |
| NORTH EAST                                         | 76,366.67