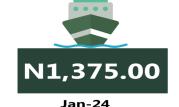

Also, commuters on a motorcycle (Okada) paid the highest fare in the South-West with N527.50 and North-East with N491.67, while the North-West recorded the least with N392.14.

The South -South zone had the highest fare on water transport with N3,583.33, followed by the South-West with N1,375.00, while the North-East had the least with N776.67.

# WATER TRANSPORT: WATER WAY PASSENGER TRANSPORTATION

Jan-23

Average Transport Fare by Categories SOUTH SOUTH

# **APPENDIX**

| Zone                                               | Average of Jan-23 | Average of Dec-23 | Average of Jan-24 | MoM  | YoY    |
|----------------------------------------------------|-------------------|-------------------|-------------------|------|--------|
| Air fare charg.for specified routes single journey | 74,648.65         | 85,692.12         | 89,975.68         | 5.00 | 20.53  |
| NORTH CENTRAL                                      | 72,371.43         | 82,157.14         | 84,500.00         | 2.85 | 16.76  |
| NORTH EAST                                         | 76,366.67         | 86,750.00         | 90,916.67         | 4.80 | 19.05  |
| NORTH WEST                                         | 74,657.14         | 85,357.14         | 90,928.57         | 6.53 | 21.79  |
| SOUTH EAST                                         | 75,540.00         | 84,800.00         | 87,500.00         | 3.18 | 15.83  |
| SOUTH SOUTH                                        | 75,266.67         | 88,918.06         | 91,666.67         | 3.09 | 21.79  |
| SOUTH WEST                                         | 74,216.67         | 86,666.67         | 94,683.33         | 9.25 | 27.58  |
| Bus journey intercity, state route, charg. per per | 3,998.42          | 7,402.16          | 7,577.03          | 2.36 | 89.50  |
| NORTH CENTRAL                                      | 3,902.51          | 7,011.43          | 7,121.43          | 1.57 | 82.48  |
| NORTH EAST                                         | 4,145.40          | 7,383.33          | 7,500.00          | 1.58 | 80.92  |
| NORTH WEST                                         | 3,820.10          | 7,142.86          | 7,300.00          | 2.20 | 91.09  |
| SOUTH EAST                                         | 3,986.28          | 7,800.00          | 8,040.00          | 3.08 | 101.69 |
| SOUTH SOUTH                                        | 3,922.32          | 8,083.33          | 8,283.33          | 2.47 | 111.18 |
| SOUTH WEST                                         | 4,257.57          | 7,166.67          | 7,416.67          | 3.49 | 74.20  |
| Bus journey within city, per drop constant rou     | 650.80            | 902.70            | 963.38            | 6.72 | 48.03  |
| NORTH CENTRAL                                      | 643.49            | 892.86            | 962.86            | 7.84 | 49.63  |
| NORTH EAST                                         | 702.95            | 925.00            | 996.67            | 7.75 | 41.78  |
| NORTH WEST                                         | 653.85            | 907.14            | 957.14            | 5.51 | 46.39  |
| SOUTH EAST                                         | 618.35            | 840.00            | 900.00            | 7.14 | 45.55  |
| SOUTH SOUTH                                        | 662.41            | 950.00            | 1,015.83          | 6.93 | 53.35  |
| SOUTH WEST                                         | 619.03            | 891.67            | 938.33            | 5.23 | 51.58  |
| Journey by motorcycle (okada) per drop             | 466.25            | 419.73            | 456.22            | 8.69 | 2.15   |
| NORTH CENTRAL                                      | 530.65            | 414.29            | 452.86            | 9.31 | 14.66  |
| NORTH EAST                                         | 519.05            | 450.00            | 491.67            | 9.26 | - 5.28 |
| NORTH WEST                                         | 335.68            | 357.14            | 392.14            | 9.80 | 16.82  |
| SOUTH EAST                                         | 484.08            | 430.00            | 454.00            | 5.58 | 6.21   |
| SOUTH SOUTH                                        | 419.06            | 391.67            | 430.00            | 9.79 | 2.61   |
| SOUTH WEST                                         | 522.96            | 488.33            | 527.50            | 8.02 | 0.87   |
| Water transport: water way passenger transportat   | 1,032.84          | 1,386.76          | 1,402.84          | 1.16 | 35.82  |
| NORTH CENTRAL                                      | 769.51            | 1,007.14          | 1,013.57          | 0.64 | 31.72  |
| NORTH EAST                                         | 659.96            | 780.00            | 776.67            | 0.43 | 17.68  |
| NORTH WEST                                         | 724.04            | 814.29            | 821.43            | 0.88 | 13.45  |
| SOUTH EAST                                         | 709.01            | 926.00            | 930.00            | 0.43 | 31.17  |
| SOUTH SOUTH                                        | 2,425.83          | 3,500.00          | 3,583.33          | 2.38 | 47.72  |
| SOUTH WEST                                         | 950.08            | 1,375.00          | 1,375.00          | -    | 44.72  |