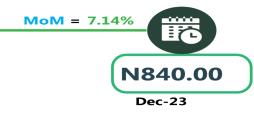

On state profile analysis, for intercity bus travel (state route charged per person fare), the highest fare was recorded in Anambra with N10,500.00, followed by Akwa-Ibom with N10,000.00. The least fare was recorded in Kwara with N5,900.00, followed by Taraba with N6,200.00. Taraba state recorded the highest bus journey within the city (per drop constant route) in January 2024 with N1,400.00 followed by Jigawa with N1,250.00. On the other hand, Abia recorded the least with N550.00, followed by Adamawa with N570.00. Similarly, Rivers recorded the highest air transport charges (for specified routes single journeys) with N100,500.00, followed by Lagos with N100,000.00. Conversely, Abia recorded the least fare with N73,000.00, followed by Plataeu with N80,000.00. Also, Lagos State had the highest motorcycle transport fare in January 2024 with N840.00, followed by Ondo with N750.00. The least fare was recorded in Anambra with N230.00, while Bayelsa followed with N250.00. Similarly, water transport fare was highest in Bayelsa with N4,700.00, followed by Delta with N4,200.00, while the least fare was recorded in Borno with N450.00, followed by Gombe with N550.00.