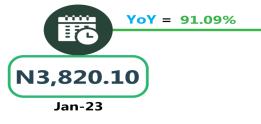

In another category, the average fare paid by commuters for bus journey intercity per drop was N7,577.03 in January 2024, indicating an increase of 2.36% on a month-on-month basis compared to N7,402.16 in December 2023. On a year -on-year basis, the fare rose by 89.50% from N3,998.42 in January 2023.

# **APPENDIX**

| Zone                                               | Average of Jan-23 | Average of Dec-23 | Average of Jan-24 | MoM  | YoY    |
|----------------------------------------------------|-------------------|-------------------|-------------------|------|--------|
| Air fare charg.for specified routes single journey | 74,648.65         | 85,692.12         | 89,975.68         | 5.00 | 20.53  |
| NORTH CENTRAL                                      | 72,371.43         | 82,157.14         | 84,500.00         | 2.85 | 16.76  |
| NORTH EAST                                         | 76,366.67         | 86,750.00         | 90,916.67         | 4.80 | 19.05  |
| NORTH WEST                                         | 74,657.14         | 85,357.14         | 90,928.57         | 6.53 | 21.79  |
| SOUTH EAST                                         | 75,540.00         | 84,800.00         | 87,500.00         | 3.18 | 15.83  |
| SOUTH SOUTH                                        | 75,266.67         | 88,918.06         | 91,666.67         | 3.09 | 21.79  |
| SOUTH WEST                                         | 74,216.67         | 86,666.67         | 94,683.33         | 9.25 | 27.58  |
| Bus journey intercity, state route, charg. per per | 3,998.42          | 7,402.16          | 7,577.03          | 2.36 | 89.50  |
| NORTH CENTRAL                                      | 3,902.51          | 7,011.43          | 7,121.43          | 1.57 | 82.48  |
| NORTH EAST                                         | 4,145.40          | 7,383.33          | 7,500.00          | 1.58 | 80.92  |
| NORTH WEST                                         | 3,820.10          | 7,142.86          | 7,300.00          | 2.20 | 91.09  |
| SOUTH EAST                                         | 3,986.28          | 7,800.00          | 8,040.00          | 3.08 | 101.69 |
| SOUTH SOUTH                                        | 3,922.32          | 8,083.33          | 8,283.33          | 2.47 | 111.18 |
| SOUTH WEST                                         | 4,257.57          | 7,166.67          | 7,416.67          | 3.49 | 74.20  |
| Bus journey within city, per drop constant rou     | 650.80            | 902.70            | 963.38            | 6.72 | 48.03  |
| NORTH CENTRAL                                      | 643.49            | 892.86            | 962.86            | 7.84 | 49.63  |
| NORTH EAST                                         | 702.95            | 925.00            | 996.67            | 7.75 | 41.78  |
| NORTH WEST                                         | 653.85            | 907.14            | 957.14            | 5.51 | 46.39  |
| SOUTH EAST                                         | 618.35            | 840.00            | 900.00            | 7.14 | 45.55  |
| SOUTH SOUTH                                        | 662.41            | 950.00            | 1,015.83          | 6.93 | 53.35  |
| SOUTH WEST                                         | 619.03            | 891.67            | 938.33            | 5.23 | 51.58  |
| Journey by motorcycle (okada) per drop             | 466.25            | 419.73            | 456.22            | 8.69 | 2.15   |
| NORTH CENTRAL                                      | 530.65            | 414.29            | 452.86            | 9.31 | 14.66  |
| NORTH EAST                                         | 519.05            | 450.00            | 491.67            | 9.26 | - 5.28 |
| NORTH WEST                                         | 335.68            | 357.14            | 392.14            | 9.80 | 16.82  |
| SOUTH EAST                                         | 484.08            | 430.00            | 454.00            | 5.58 | 6.21   |
| SOUTH SOUTH                                        | 419.06            | 391.67            | 430.00            | 9.79 | 2.61   |
| SOUTH WEST                                         | 522.96            | 488.33            | 527.50            | 8.02 | 0.87   |
| Water transport: water way passenger transportat   | 1,032.84          | 1,386.76          | 1,402.84          | 1.16 | 35.82  |
| NORTH CENTRAL                                      | 769.51            | 1,007.14          | 1,013.57          | 0.64 | 31.72  |
| NORTH EAST                                         | 659.96            | 780.00            | 776.67            | 0.43 | 17.68  |
| NORTH WEST                                         | 724.04            | 814.29            | 821.43            | 0.88 | 13.45  |
| SOUTH EAST                                         | 709.01            | 926.00            | 930.00            | 0.43 | 31.17  |
| SOUTH SOUTH                                        | 2,425.83          | 3,500.00          | 3,583.33          | 2.38 | 47.72  |
| SOUTH WEST                                         | 950.08            | 1,375.00          | 1,375.00          | -    | 44.72  |