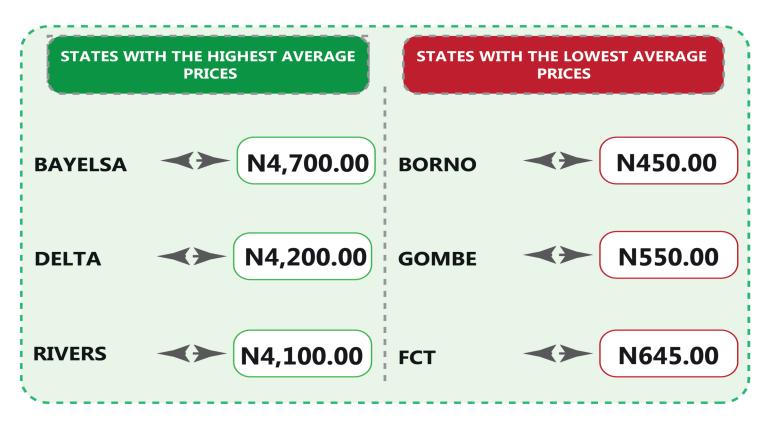

On state profile analysis, for intercity bus travel (state route charged per person fare), the highest fare was recorded in Anambra with N10,500.00, followed by Akwa-Ibom with N10,000.00. The least fare was recorded in Kwara with N5,900.00, followed by Taraba with N6,200.00. Taraba state recorded the highest bus journey within the city (per drop constant route) in January 2024 with N1,400.00 followed by Jigawa with N1,250.00. On the other hand, Abia recorded the least with N550.00, followed by Adamawa with N570.00. Similarly, Rivers recorded the highest air transport charges (for specified routes single journeys) with N100,500.00, followed by Lagos with N100,000.00. Conversely, Abia recorded the least fare with N73,000.00, followed by Plataeu with N80,000.00. Also, Lagos State had the highest motorcycle transport fare in January 2024 with N840.00, followed by Ondo with N750.00. The least fare was recorded in Anambra with N230.00, while Bayelsa followed with N250.00. Similarly, water transport fare was highest in Bayelsa with N4,700.00, followed by Delta with N4,200.00, while the least fare was recorded in Borno with N450.00, followed by Gombe with N550.00.