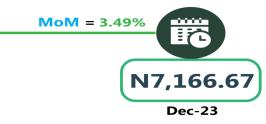

In another category, the average fare paid by commuters for bus journey intercity per drop was N7,577.03 in January 2024, indicating an increase of 2.36% on a month-on-month basis compared to N7,402.16 in December 2023. On a year -on-year basis, the fare rose by 89.50% from N3,998.42 in January 2023.