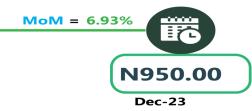

For Analysis by zone in January 2024, transport fares of bus journeys within the city recorded the highest in the South-South with N1,015.83, followed by the North-East with N996.67, while the South-East recorded the least with N900.00.

# **APPENDIX**

| Zone                                               | Average of Jan-23 | Average of Dec-23 | Average of Jan-24 | MoM  | YoY    |
|----------------------------------------------------|-------------------|-------------------|-------------------|------|--------|
| Air fare charg.for specified routes single journey | 74,648.65         | 85,692.12         | 89,975.68         | 5.00 | 20.53  |
| NORTH CENTRAL                                      | 72,371.43         | 82,157.14         | 84,500.00         | 2.85 | 16.76  |
| NORTH EAST                                         | 76,366.67         | 86,750.00         | 90,916.67         | 4.80 | 19.05  |
| NORTH WEST                                         | 74,657.14         | 85,357.14         | 90,928.57         | 6.53 | 21.79  |
| SOUTH EAST                                         | 75,540.00         | 84,800.00         | 87,500.00         | 3.18 | 15.83  |
| SOUTH SOUTH                                        | 75,266.67         | 88,918.06         | 91,666.67         | 3.09 | 21.79  |
| SOUTH WEST                                         | 74,216.67         | 86,666.67         | 94,683.33         | 9.25 | 27.58  |
| Bus journey intercity, state route, charg. per per | 3,998.42          | 7,402.16          | 7,577.03          | 2.36 | 89.50  |
| NORTH CENTRAL                                      | 3,902.51          | 7,011.43          | 7,121.43          | 1.57 | 82.48  |
| NORTH EAST                                         | 4,145.40          | 7,383.33          | 7,500.00          | 1.58 | 80.92  |
| NORTH WEST                                         | 3,820.10          | 7,142.86          | 7,300.00          | 2.20 | 91.09  |
| SOUTH EAST                                         | 3,986.28          | 7,800.00          | 8,040.00          | 3.08 | 101.69 |
| SOUTH SOUTH                                        | 3,922.32          | 8,083.33          | 8,283.33          | 2.47 | 111.18 |
| SOUTH WEST                                         | 4,257.57          | 7,166.67          | 7,416.67          | 3.49 | 74.20  |
| Bus journey within city, per drop constant rou     | 650.80            | 902.70            | 963.38            | 6.72 | 48.03  |
| NORTH CENTRAL                                      | 643.49            | 892.86            | 962.86            | 7.84 | 49.63  |
| NORTH EAST                                         | 702.95            | 925.00            | 996.67            | 7.75 | 41.78  |
| NORTH WEST                                         | 653.85            | 907.14            | 957.14            | 5.51 | 46.39  |
| SOUTH EAST                                         | 618.35            | 840.00            | 900.00            | 7.14 | 45.55  |
| SOUTH SOUTH                                        | 662.41            | 950.00            | 1,015.83          | 6.93 | 53.35  |
| SOUTH WEST                                         | 619.03            | 891.67            | 938.33            | 5.23 | 51.58  |
| Journey by motorcycle (okada) per drop             | 466.25            | 419.73            | 456.22            | 8.69 | 2.15   |
| NORTH CENTRAL                                      | 530.65            | 414.29            | 452.86            | 9.31 | 14.66  |
| NORTH EAST                                         | 519.05            | 450.00            | 491.67            | 9.26 | - 5.28 |
| NORTH WEST                                         | 335.68            | 357.14            | 392.14            | 9.80 | 16.82  |
| SOUTH EAST                                         | 484.08            | 430.00            | 454.00            | 5.58 | 6.21   |
| SOUTH SOUTH                                        | 419.06            | 391.67            | 430.00            | 9.79 | 2.61   |
| SOUTH WEST                                         | 522.96            | 488.33            | 527.50            | 8.02 | 0.87   |
| Water transport: water way passenger transportat   | 1,032.84          | 1,386.76          | 1,402.84          | 1.16 | 35.82  |
| NORTH CENTRAL                                      | 769.51            | 1,007.14          | 1,013.57          | 0.64 | 31.72  |
| NORTH EAST                                         | 659.96            | 780.00            | 776.67            | 0.43 | 17.68  |
| NORTH WEST                                         | 724.04            | 814.29            | 821.43            | 0.88 | 13.45  |
| SOUTH EAST                                         | 709.01            | 926.00            | 930.00            | 0.43 | 31.17  |
| SOUTH SOUTH                                        | 2,425.83          | 3,500.00          | 3,583.33          | 2.38 | 47.72  |
| SOUTH WEST                                         | 950.08            | 1,375.00          | 1,375.00          | -    | 44.72  |