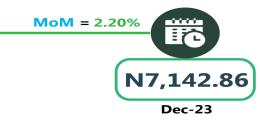

# **APPENDIX**

| Zone                                               | Average of Jan-23 | Average of Dec-23 | Average of Jan-24 | MoM  | YoY    |
|----------------------------------------------------|-------------------|-------------------|-------------------|------|--------|
| Air fare charg.for specified routes single journey | 74,648.65         | 85,692.12         | 89,975.68         | 5.00 | 20.53  |
| NORTH CENTRAL                                      | 72,371.43         | 82,157.14         | 84,500.00         | 2.85 | 16.76  |
| NORTH EAST                                         | 76,366.67         | 86,750.00         | 90,916.67         | 4.80 | 19.05  |
| NORTH WEST                                         | 74,657.14         | 85,357.14         | 90,928.57         | 6.53 | 21.79  |
| SOUTH EAST                                         | 75,540.00         | 84,800.00         | 87,500.00         | 3.18 | 15.83  |
| SOUTH SOUTH                                        | 75,266.67         | 88,918.06         | 91,666.67         | 3.09 | 21.79  |
| SOUTH WEST                                         | 74,216.67         | 86,666.67         | 94,683.33         | 9.25 | 27.58  |
| Bus journey intercity, state route, charg. per per | 3,998.42          | 7,402.16          | 7,577.03          | 2.36 | 89.50  |
| NORTH CENTRAL                                      | 3,902.51          | 7,011.43          | 7,121.43          | 1.57 | 82.48  |
| NORTH EAST                                         | 4,145.40          | 7,383.33          | 7,500.00          | 1.58 | 80.92  |
| NORTH WEST                                         | 3,820.10          | 7,142.86          | 7,300.00          | 2.20 | 91.09  |
| SOUTH EAST                                         | 3,986.28          | 7,800.00          | 8,040.00          | 3.08 | 101.69 |
| SOUTH SOUTH                                        | 3,922.32          | 8,083.33          | 8,283.33          | 2.47 | 111.18 |
| SOUTH WEST                                         | 4,257.57          | 7,166.67          | 7,416.67          | 3.49 | 74.20  |
| Bus journey within city, per drop constant rou     | 650.80            | 902.70            | 963.38            | 6.72 | 48.03  |
| NORTH CENTRAL                                      | 643.49            | 892.86            | 962.86            | 7.84 | 49.63  |
| NORTH EAST                                         | 702.95            | 925.00            | 996.67            | 7.75 | 41.78  |
| NORTH WEST                                         | 653.85            | 907.14            | 957.14            | 5.51 | 46.39  |
| SOUTH EAST                                         | 618.35            | 840.00            | 900.00            | 7.14 | 45.55  |
| SOUTH SOUTH                                        | 662.41            | 950.00            | 1,015.83          | 6.93 | 53.35  |
| SOUTH WEST                                         | 619.03            | 891.67            | 938.33            | 5.23 | 51.58  |
| Journey by motorcycle (okada) per drop             | 466.25            | 419.73            | 456.22            | 8.69 | 2.15   |
| NORTH CENTRAL                                      | 530.65            | 414.29            | 452.86            | 9.31 | 14.66  |
| NORTH EAST                                         | 519.05            | 450.00            | 491.67            | 9.26 | - 5.28 |
| NORTH WEST                                         | 335.68            | 357.14            | 392.14            | 9.80 | 16.82  |
| SOUTH EAST                                         | 484.08            | 430.00            | 454.00            | 5.58 | 6.21   |
| SOUTH SOUTH                                        | 419.06            | 391.67            | 430.00            | 9.79 | 2.61   |
| SOUTH WEST                                         | 522.96            | 488.33            | 527.50            | 8.02 | 0.87   |
| Water transport: water way passenger transportat   | 1,032.84          | 1,386.76          | 1,402.84          | 1.16 | 35.82  |
| NORTH CENTRAL                                      | 769.51            | 1,007.14          | 1,013.57          | 0.64 | 31.72  |
| NORTH EAST                                         | 659.96            | 780.00            | 776.67            | 0.43 | 17.68  |
| NORTH WEST                                         | 724.04            | 814.29            | 821.43            | 0.88 | 13.45  |
| SOUTH EAST                                         | 709.01            | 926.00            | 930.00            | 0.43 | 31.17  |
| SOUTH SOUTH                                        | 2,425.83          | 3,500.00          | 3,583.33          | 2.38 | 47.72  |
| SOUTH WEST                                         | 950.08            | 1,375.00          | 1,375.00          | -    | 44.72  |