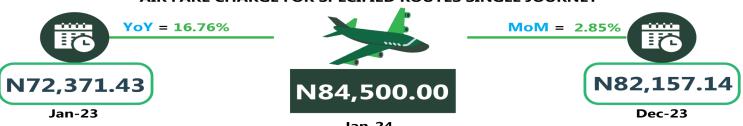

In terms of bus journey intercity, the South-South had the highest fare with N8,283.33 followed by the South-East with N8,040.00, while North-Central recorded the least with N7,121.43.

Air transportation in January 2024, the South-West recorded the highest fare with N94,683.33, followed by the South-South with N91,666.67. while the North-Central had the least with N84,500.00.

# **APPENDIX**

| Zone                                               | Average of Jan-23 | Average of Dec-23 | Average of Jan-24 | MoM  | YoY    |
|----------------------------------------------------|-------------------|-------------------|-------------------|------|--------|
| Air fare charg.for specified routes single journey | 74,648.65         | 85,692.12         | 89,975.68         | 5.00 | 20.53  |
| NORTH CENTRAL                                      | 72,371.43         | 82,157.14         | 84,500.00         | 2.85 | 16.76  |
| NORTH EAST                                         | 76,366.67         | 86,750.00         | 90,916.67         | 4.80 | 19.05  |
| NORTH WEST                                         | 74,657.14         | 85,357.14         | 90,928.57         | 6.53 | 21.79  |
| SOUTH EAST                                         | 75,540.00         | 84,800.00         | 87,500.00         | 3.18 | 15.83  |
| SOUTH SOUTH                                        | 75,266.67         | 88,918.06         | 91,666.67         | 3.09 | 21.79  |
| SOUTH WEST                                         | 74,216.67         | 86,666.67         | 94,683.33         | 9.25 | 27.58  |
| Bus journey intercity, state route, charg. per per | 3,998.42          | 7,402.16          | 7,577.03          | 2.36 | 89.50  |
| NORTH CENTRAL                                      | 3,902.51          | 7,011.43          | 7,121.43          | 1.57 | 82.48  |
| NORTH EAST                                         | 4,145.40          | 7,383.33          | 7,500.00          | 1.58 | 80.92  |
| NORTH WEST                                         | 3,820.10          | 7,142.86          | 7,300.00          | 2.20 | 91.09  |
| SOUTH EAST                                         | 3,986.28          | 7,800.00          | 8,040.00          | 3.08 | 101.69 |
| SOUTH SOUTH                                        | 3,922.32          | 8,083.33          | 8,283.33          | 2.47 | 111.18 |
| SOUTH WEST                                         | 4,257.57          | 7,166.67          | 7,416.67          | 3.49 | 74.20  |
| Bus journey within city, per drop constant rou     | 650.80            | 902.70            | 963.38            | 6.72 | 48.03  |
| NORTH CENTRAL                                      | 643.49            | 892.86            | 962.86            | 7.84 | 49.63  |
| NORTH EAST                                         | 702.95            | 925.00            | 996.67            | 7.75 | 41.78  |
| NORTH WEST                                         | 653.85            | 907.14            | 957.14            | 5.51 | 46.39  |
| SOUTH EAST                                         | 618.35            | 840.00            | 900.00            | 7.14 | 45.55  |
| SOUTH SOUTH                                        | 662.41            | 950.00            | 1,015.83          | 6.93 | 53.35  |
| SOUTH WEST                                         | 619.03            | 891.67            | 938.33            | 5.23 | 51.58  |
| Journey by motorcycle (okada) per drop             | 466.25            | 419.73            | 456.22            | 8.69 | 2.15   |
| NORTH CENTRAL                                      | 530.65            | 414.29            | 452.86            | 9.31 | 14.66  |
| NORTH EAST                                         | 519.05            | 450.00            | 491.67            | 9.26 | - 5.28 |
| NORTH WEST                                         | 335.68            | 357.14            | 392.14            | 9.80 | 16.82  |
| SOUTH EAST                                         | 484.08            | 430.00            | 454.00            | 5.58 | 6.21   |
| SOUTH SOUTH                                        | 419.06            | 391.67            | 430.00            | 9.79 | 2.61   |
| SOUTH WEST                                         | 522.96            | 488.33            | 527.50            | 8.02 | 0.87   |
| Water transport: water way passenger transportat   | 1,032.84          | 1,386.76          | 1,402.84          | 1.16 | 35.82  |
| NORTH CENTRAL                                      | 769.51            | 1,007.14          | 1,013.57          | 0.64 | 31.72  |
| NORTH EAST                                         | 659.96            | 780.00            | 776.67            | 0.43 | 17.68  |
| NORTH WEST                                         | 724.04            | 814.29            | 821.43            | 0.88 | 13.45  |
| SOUTH EAST                                         | 709.01            | 926.00            | 930.00            | 0.43 | 31.17  |
| SOUTH SOUTH                                        | 2,425.83          | 3,500.00          | 3,583.33          | 2.38 | 47.72  |
| SOUTH WEST                                         | 950.08            | 1,375.00          | 1,375.00          | -    | 44.72  |