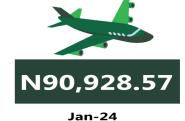

In air travel, the average fare paid by air passengers for specified routes single journey was N89,975.68 in January 2024, showing an increase of 5.00% while compared to previous month (December 2023). On a year-on -year basis, the fare rose by 20.53% from N74,648.65 in January 2023.

# **APPENDIX**

| Zone                                               | Average of Jan-23 | Average of Dec-23 | Average of Jan-24 | MoM  | YoY    |
|----------------------------------------------------|-------------------|-------------------|-------------------|------|--------|
| Air fare charg.for specified routes single journey | 74,648.65         | 85,692.12         | 89,975.68         | 5.00 | 20.53  |
| NORTH CENTRAL                                      | 72,371.43         | 82,157.14         | 84,500.00         | 2.85 | 16.76  |
| NORTH EAST                                         | 76,366.67         | 86,750.00         | 90,916.67         | 4.80 | 19.05  |
| NORTH WEST                                         | 74,657.14         | 85,357.14         | 90,928.57         | 6.53 | 21.79  |
| SOUTH EAST                                         | 75,540.00         | 84,800.00         | 87,500.00         | 3.18 | 15.83  |
| SOUTH SOUTH                                        | 75,266.67         | 88,918.06         | 91,666.67         | 3.09 | 21.79  |
| SOUTH WEST                                         | 74,216.67         | 86,666.67         | 94,683.33         | 9.25 | 27.58  |
| Bus journey intercity, state route, charg. per per | 3,998.42          | 7,402.16          | 7,577.03          | 2.36 | 89.50  |
| NORTH CENTRAL                                      | 3,902.51          | 7,011.43          | 7,121.43          | 1.57 | 82.48  |
| NORTH EAST                                         | 4,145.40          | 7,383.33          | 7,500.00          | 1.58 | 80.92  |
| NORTH WEST                                         | 3,820.10          | 7,142.86          | 7,300.00          | 2.20 | 91.09  |
| SOUTH EAST                                         | 3,986.28          | 7,800.00          | 8,040.00          | 3.08 | 101.69 |
| SOUTH SOUTH                                        | 3,922.32          | 8,083.33          | 8,283.33          | 2.47 | 111.18 |
| SOUTH WEST                                         | 4,257.57          | 7,166.67          | 7,416.67          | 3.49 | 74.20  |
| Bus journey within city, per drop constant rou     | 650.80            | 902.70            | 963.38            | 6.72 | 48.03  |
| NORTH CENTRAL                                      | 643.49            | 892.86            | 962.86            | 7.84 | 49.63  |
| NORTH EAST                                         | 702.95            | 925.00            | 996.67            | 7.75 | 41.78  |
| NORTH WEST                                         | 653.85            | 907.14            | 957.14            | 5.51 | 46.39  |
| SOUTH EAST                                         | 618.35            | 840.00            | 900.00            | 7.14 | 45.55  |
| SOUTH SOUTH                                        | 662.41            | 950.00            | 1,015.83          | 6.93 | 53.35  |
| SOUTH WEST                                         | 619.03            | 891.67            | 938.33            | 5.23 | 51.58  |
| Journey by motorcycle (okada) per drop             | 466.25            | 419.73            | 456.22            | 8.69 | 2.15   |
| NORTH CENTRAL                                      | 530.65            | 414.29            | 452.86            | 9.31 | 14.66  |
| NORTH EAST                                         | 519.05            | 450.00            | 491.67            | 9.26 | - 5.28 |
| NORTH WEST                                         | 335.68            | 357.14            | 392.14            | 9.80 | 16.82  |
| SOUTH EAST                                         | 484.08            | 430.00            | 454.00            | 5.58 | 6.21   |
| SOUTH SOUTH                                        | 419.06            | 391.67            | 430.00            | 9.79 | 2.61   |
| SOUTH WEST                                         | 522.96            | 488.33            | 527.50            | 8.02 | 0.87   |
| Water transport: water way passenger transportat   | 1,032.84          | 1,386.76          | 1,402.84          | 1.16 | 35.82  |
| NORTH CENTRAL                                      | 769.51            | 1,007.14          | 1,013.57          | 0.64 | 31.72  |
| NORTH EAST                                         | 659.96            | 780.00            | 776.67            | 0.43 | 17.68  |
| NORTH WEST                                         | 724.04            | 814.29            | 821.43            | 0.88 | 13.45  |
| SOUTH EAST                                         | 709.01            | 926.00            | 930.00            | 0.43 | 31.17  |
| SOUTH SOUTH                                        | 2,425.83          | 3,500.00          | 3,583.33          | 2.38 | 47.72  |
| SOUTH WEST                                         | 950.08            | 1,375.00          | 1,375.00          | -    | 44.72  |