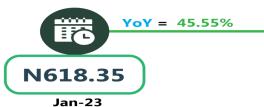

### **BUS JOURNEY WITHIN CITY, PER DROP CONSTANT ROUTE**

# **APPENDIX**

| Zone                                               | Average of Jan-23 | Average of Dec-23 | Average of Jan-24 | MoM  | YoY    |
|----------------------------------------------------|-------------------|-------------------|-------------------|------|--------|
| Air fare charg.for specified routes single journey | 74,648.65         | 85,692.12         | 89,975.68         | 5.00 | 20.53  |
| NORTH CENTRAL                                      | 72,371.43         | 82,157.14         | 84,500.00         | 2.85 | 16.76  |
| NORTH EAST                                         | 76,366.67         | 86,750.00         | 90,916.67         | 4.80 | 19.05  |
| NORTH WEST                                         | 74,657.14         | 85,357.14         | 90,928.57         | 6.53 | 21.79  |
| SOUTH EAST                                         | 75,540.00         | 84,800.00         | 87,500.00         | 3.18 | 15.83  |
| SOUTH SOUTH                                        | 75,266.67         | 88,918.06         | 91,666.67         | 3.09 | 21.79  |
| SOUTH WEST                                         | 74,216.67         | 86,666.67         | 94,683.33         | 9.25 | 27.58  |
| Bus journey intercity, state route, charg. per per | 3,998.42          | 7,402.16          | 7,577.03          | 2.36 | 89.50  |
| NORTH CENTRAL                                      | 3,902.51          | 7,011.43          | 7,121.43          | 1.57 | 82.48  |
| NORTH EAST                                         | 4,145.40          | 7,383.33          | 7,500.00          | 1.58 | 80.92  |
| NORTH WEST                                         | 3,820.10          | 7,142.86          | 7,300.00          | 2.20 | 91.09  |
| SOUTH EAST                                         | 3,986.28          | 7,800.00          | 8,040.00          | 3.08 | 101.69 |
| SOUTH SOUTH                                        | 3,922.32          | 8,083.33          | 8,283.33          | 2.47 | 111.18 |
| SOUTH WEST                                         | 4,257.57          | 7,166.67          | 7,416.67          | 3.49 | 74.20  |
| Bus journey within city, per drop constant rou     | 650.80            | 902.70            | 963.38            | 6.72 | 48.03  |
| NORTH CENTRAL                                      | 643.49            | 892.86            | 962.86            | 7.84 | 49.63  |
| NORTH EAST                                         | 702.95            | 925.00            | 996.67            | 7.75 | 41.78  |
| NORTH WEST                                         | 653.85            | 907.14            | 957.14            | 5.51 | 46.39  |
| SOUTH EAST                                         | 618.35            | 840.00            | 900.00            | 7.14 | 45.55  |
| SOUTH SOUTH                                        | 662.41            | 950.00            | 1,015.83          | 6.93 | 53.35  |
| SOUTH WEST                                         | 619.03            | 891.67            | 938.33            | 5.23 | 51.58  |
| Journey by motorcycle (okada) per drop             | 466.25            | 419.73            | 456.22            | 8.69 | 2.15   |
| NORTH CENTRAL                                      | 530.65            | 414.29            | 452.86            | 9.31 | 14.66  |
| NORTH EAST                                         | 519.05            | 450.00            | 491.67            | 9.26 | - 5.28 |
| NORTH WEST                                         | 335.68            | 357.14            | 392.14            | 9.80 | 16.82  |
| SOUTH EAST                                         | 484.08            | 430.00            | 454.00            | 5.58 | 6.21   |
| SOUTH SOUTH                                        | 419.06            | 391.67            | 430.00            | 9.79 | 2.61   |
| SOUTH WEST                                         | 522.96            | 488.33            | 527.50            | 8.02 | 0.87   |
| Water transport: water way passenger transportat   | 1,032.84          | 1,386.76          | 1,402.84          | 1.16 | 35.82  |
| NORTH CENTRAL                                      | 769.51            | 1,007.14          | 1,013.57          | 0.64 | 31.72  |
| NORTH EAST                                         | 659.96            | 780.00            | 776.67            | 0.43 | 17.68  |
| NORTH WEST                                         | 724.04            | 814.29            | 821.43            | 0.88 | 13.45  |
| SOUTH EAST                                         | 709.01            | 926.00            | 930.00            | 0.43 | 31.17  |
| SOUTH SOUTH                                        | 2,425.83          | 3,500.00          | 3,583.33          | 2.38 | 47.72  |
| SOUTH WEST                                         | 950.08            | 1,375.00          | 1,375.00          | -    | 44.72  |