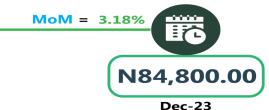

# **APPENDIX**

| Zone                                               | Average of Jan-23 | Average of Dec-23 | Average of Jan-24 | MoM  | YoY    |
|----------------------------------------------------|-------------------|-------------------|-------------------|------|--------|
| Air fare charg.for specified routes single journey | 74,648.65         | 85,692.12         | 89,975.68         | 5.00 | 20.53  |
| NORTH CENTRAL                                      | 72,371.43         | 82,157.14         | 84,500.00         | 2.85 | 16.76  |
| NORTH EAST                                         | 76,366.67         | 86,750.00         | 90,916.67         | 4.80 | 19.05  |
| NORTH WEST                                         | 74,657.14         | 85,357.14         | 90,928.57         | 6.53 | 21.79  |
| SOUTH EAST                                         | 75,540.00         | 84,800.00         | 87,500.00         | 3.18 | 15.83  |
| SOUTH SOUTH                                        | 75,266.67         | 88,918.06         | 91,666.67         | 3.09 | 21.79  |
| SOUTH WEST                                         | 74,216.67         | 86,666.67         | 94,683.33         | 9.25 | 27.58  |
| Bus journey intercity, state route, charg. per per | 3,998.42          | 7,402.16          | 7,577.03          | 2.36 | 89.50  |
| NORTH CENTRAL                                      | 3,902.51          | 7,011.43          | 7,121.43          | 1.57 | 82.48  |
| NORTH EAST                                         | 4,145.40          | 7,383.33          | 7,500.00          | 1.58 | 80.92  |
| NORTH WEST                                         | 3,820.10          | 7,142.86          | 7,300.00          | 2.20 | 91.09  |
| SOUTH EAST                                         | 3,986.28          | 7,800.00          | 8,040.00          | 3.08 | 101.69 |
| SOUTH SOUTH                                        | 3,922.32          | 8,083.33          | 8,283.33          | 2.47 | 111.18 |
| SOUTH WEST                                         | 4,257.57          | 7,166.67          | 7,416.67          | 3.49 | 74.20  |
| Bus journey within city, per drop constant rou     | 650.80            | 902.70            | 963.38            | 6.72 | 48.03  |
| NORTH CENTRAL                                      | 643.49            | 892.86            | 962.86            | 7.84 | 49.63  |
| NORTH EAST                                         | 702.95            | 925.00            | 996.67            | 7.75 | 41.78  |
| NORTH WEST                                         | 653.85            | 907.14            | 957.14            | 5.51 | 46.39  |
| SOUTH EAST                                         | 618.35            | 840.00            | 900.00            | 7.14 | 45.55  |
| SOUTH SOUTH                                        | 662.41            | 950.00            | 1,015.83          | 6.93 | 53.35  |
| SOUTH WEST                                         | 619.03            | 891.67            | 938.33            | 5.23 | 51.58  |
| Journey by motorcycle (okada) per drop             | 466.25            | 419.73            | 456.22            | 8.69 | 2.15   |
| NORTH CENTRAL                                      | 530.65            | 414.29            | 452.86            | 9.31 | 14.66  |
| NORTH EAST                                         | 519.05            | 450.00            | 491.67            | 9.26 | - 5.28 |
| NORTH WEST                                         | 335.68            | 357.14            | 392.14            | 9.80 | 16.82  |
| SOUTH EAST                                         | 484.08            | 430.00            | 454.00            | 5.58 | 6.21   |
| SOUTH SOUTH                                        | 419.06            | 391.67            | 430.00            | 9.79 | 2.61   |
| SOUTH WEST                                         | 522.96            | 488.33            | 527.50            | 8.02 | 0.87   |
| Water transport: water way passenger transportat   | 1,032.84          | 1,386.76          | 1,402.84          | 1.16 | 35.82  |
| NORTH CENTRAL                                      | 769.51            | 1,007.14          | 1,013.57          | 0.64 | 31.72  |
| NORTH EAST                                         | 659.96            | 780.00            | 776.67            | 0.43 | 17.68  |
| NORTH WEST                                         | 724.04            | 814.29            | 821.43            | 0.88 | 13.45  |
| SOUTH EAST                                         | 709.01            | 926.00            | 930.00            | 0.43 | 31.17  |
| SOUTH SOUTH                                        | 2,425.83          | 3,500.00          | 3,583.33          | 2.38 | 47.72  |
| SOUTH WEST                                         | 950.08            | 1,375.00          | 1,375.00          | -    | 44.72  |