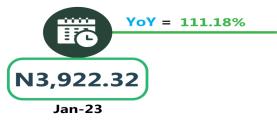

In another category, the average fare paid by commuters for bus journey intercity per drop was N7,577.03 in January 2024, indicating an increase of 2.36% on a month-on-month basis compared to N7,402.16 in December 2023. On a year -on-year basis, the fare rose by 89.50% from N3,998.42 in January 2023.

In terms of bus journey intercity, the South-South had the highest fare with N8,283.33 followed by the South-East with N8,040.00, while North-Central recorded the least with N7,121.43.

Air transportation in January 2024, the South-West recorded the highest fare with N94,683.33, followed by the South-South with N91,666.67. while the North-Central had the least with N84,500.00.

# **APPENDIX**

| Zone                                               | Average of Jan-23 | Average of Dec-23 | Average of Jan-24 | MoM  | YoY    |
|----------------------------------------------------|-------------------|-------------------|-------------------|------|--------|
| Air fare charg.for specified routes single journey | 74,648.65         | 85,692.12         | 89,975.68         | 5.00 | 20.53  |
| NORTH CENTRAL                                      | 72,371.43         | 82,157.14         | 84,500.00         | 2.85 | 16.76  |
| NORTH EAST                                         | 76,366.67         | 86,750.00         | 90,916.67         | 4.80 | 19.05  |
| NORTH WEST                                         | 74,657.14         | 85,357.14         | 90,928.57         | 6.53 | 21.79  |
| SOUTH EAST                                         | 75,540.00         | 84,800.00         | 87,500.00         | 3.18 | 15.83  |
| SOUTH SOUTH                                        | 75,266.67         | 88,918.06         | 91,666.67         | 3.09 | 21.79  |
| SOUTH WEST                                         | 74,216.67         | 86,666.67         | 94,683.33         | 9.25 | 27.58  |
| Bus journey intercity, state route, charg. per per | 3,998.42          | 7,402.16          | 7,577.03          | 2.36 | 89.50  |
| NORTH CENTRAL                                      | 3,902.51          | 7,011.43          | 7,121.43          | 1.57 | 82.48  |
| NORTH EAST                                         | 4,145.40          | 7,383.33          | 7,500.00          | 1.58 | 80.92  |
| NORTH WEST                                         | 3,820.10          | 7,142.86          | 7,300.00          | 2.20 | 91.09  |
| SOUTH EAST                                         | 3,986.28          | 7,800.00          | 8,040.00          | 3.08 | 101.69 |
| SOUTH SOUTH                                        | 3,922.32          | 8,083.33          | 8,283.33          | 2.47 | 111.18 |
| SOUTH WEST                                         | 4,257.57          | 7,166.67          | 7,416.67          | 3.49 | 74.20  |
| Bus journey within city, per drop constant rou     | 650.80            | 902.70            | 963.38            | 6.72 | 48.03  |
| NORTH CENTRAL                                      | 643.49            | 892.86            | 962.86            | 7.84 | 49.63  |
| NORTH EAST                                         | 702.95            | 925.00            | 996.67            | 7.75 | 41.78  |
| NORTH WEST                                         | 653.85            | 907.14            | 957.14            | 5.51 | 46.39  |
| SOUTH EAST                                         | 618.35            | 840.00            | 900.00            | 7.14 | 45.55  |
| SOUTH SOUTH                                        | 662.41            | 950.00            | 1,015.83          | 6.93 | 53.35  |
| SOUTH WEST                                         | 619.03            | 891.67            | 938.33            | 5.23 | 51.58  |
| Journey by motorcycle (okada) per drop             | 466.25            | 419.73            | 456.22            | 8.69 | 2.15   |
| NORTH CENTRAL                                      | 530.65            | 414.29            | 452.86            | 9.31 | 14.66  |
| NORTH EAST                                         | 519.05            | 450.00            | 491.67            | 9.26 | - 5.28 |
| NORTH WEST                                         | 335.68            | 357.14            | 392.14            | 9.80 | 16.82  |
| SOUTH EAST                                         | 484.08            | 430.00            | 454.00            | 5.58 | 6.21   |
| SOUTH SOUTH                                        | 419.06            | 391.67            | 430.00            | 9.79 | 2.61   |
| SOUTH WEST                                         | 522.96            | 488.33            | 527.50            | 8.02 | 0.87   |
| Water transport: water way passenger transportat   | 1,032.84          | 1,386.76          | 1,402.84          | 1.16 | 35.82  |
| NORTH CENTRAL                                      | 769.51            | 1,007.14          | 1,013.57          | 0.64 | 31.72  |
| NORTH EAST                                         | 659.96            | 780.00            | 776.67            | 0.43 | 17.68  |
| NORTH WEST                                         | 724.04            | 814.29            | 821.43            | 0.88 | 13.45  |
| SOUTH EAST                                         | 709.01            | 926.00            | 930.00            | 0.43 | 31.17  |
| SOUTH SOUTH                                        | 2,425.83          | 3,500.00          | 3,583.33          | 2.38 | 47.72  |
| SOUTH WEST                                         | 950.08            | 1,375.00          | 1,375.00          | -    | 44.72  |