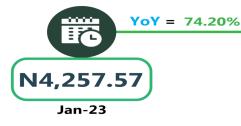

In another category, the average fare paid by commuters for bus journey intercity per drop was N7,577.03 in January 2024, indicating an increase of 2.36% on a month-on-month basis compared to N7,402.16 in December 2023. On a year -on-year basis, the fare rose by 89.50% from N3,998.42 in January 2023.