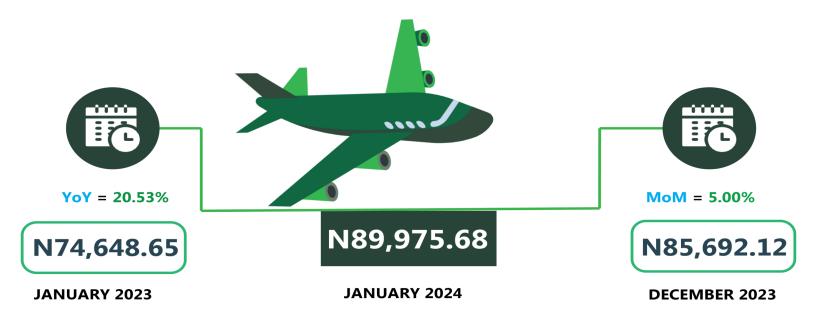

In air travel, the average fare paid by air passengers for specified routes single journey was N89,975.68 in January 2024, showing an increase of 5.00% while compared to previous month (December 2023). On a year-on -year basis, the fare rose by 20.53% from N74,648.65 in January 2023.