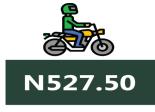

Also, commuters on a motorcycle (Okada) paid the highest fare in the South-West with N527.50 and North-East with N491.67, while the North-West recorded the least with N392.14.

The South -South zone had the highest fare on water transport with N3,583.33, followed by the South-West with N1,375.00, while the North-East had the least with N776.67.

## **JOURNEY BY MOTORCYCLE (OKADA) PER DROP**

Jan-24