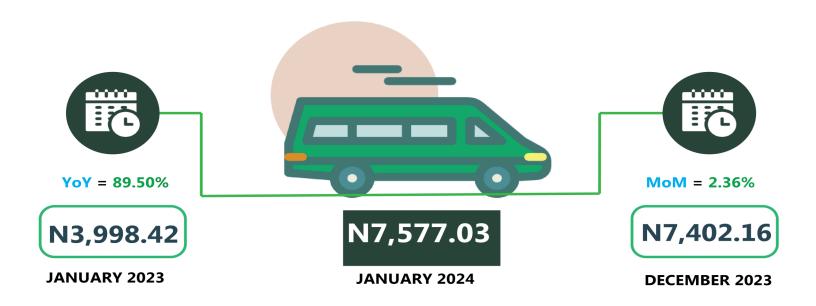

In another category, the average fare paid by commuters for bus journey intercity per drop was N7,577.03 in January 2024, indicating an increase of 2.36% on a month-on-month basis compared to N7,402.16 in December 2023. On a year -on-year basis, the fare rose by 89.50% from N3,998.42 in January 2023.