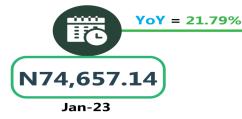

In air travel, the average fare paid by air passengers for specified routes single journey was N89,975.68 in January 2024, showing an increase of 5.00% while compared to previous month (December 2023). On a year-on -year basis, the fare rose by 20.53% from N74,648.65 in January 2023.

# **APPENDIX**

| Zone                                               | Average of Jan-23 | Average of Dec-23 | Average of Jan-24 | MoM  | YoY    |
|----------------------------------------------------|-------------------|-------------------|-------------------|------|--------|
| Air fare charg.for specified routes single journey | 74,648.65         | 85,692.12         | 89,975.68         | 5.00 | 20.53  |
| NORTH CENTRAL                                      | 72,371.43         | 82,157.14         | 84,500.00         | 2.85 | 16.76  |
| NORTH EAST                                         | 76,366.67         | 86,750.00         | 90,916.67         | 4.80 | 19.05  |
| NORTH WEST                                         | 74,657.14         | 85,357.14         | 90,928.57         | 6.53 | 21.79  |
| SOUTH EAST                                         | 75,540.00         | 84,800.00         | 87,500.00         | 3.18 | 15.83  |
| SOUTH SOUTH                                        | 75,266.67         | 88,918.06         | 91,666.67         | 3.09 | 21.79  |
| SOUTH WEST                                         | 74,216.67         | 86,666.67         | 94,683.33         | 9.25 | 27.58  |
| Bus journey intercity, state route, charg. per per | 3,998.42          | 7,402.16          | 7,577.03          | 2.36 | 89.50  |
| NORTH CENTRAL                                      | 3,902.51          | 7,011.43          | 7,121.43          | 1.57 | 82.48  |
| NORTH EAST                                         | 4,145.40          | 7,383.33          | 7,500.00          | 1.58 | 80.92  |
| NORTH WEST                                         | 3,820.10          | 7,142.86          | 7,300.00          | 2.20 | 91.09  |
| SOUTH EAST                                         | 3,986.28          | 7,800.00          | 8,040.00          | 3.08 | 101.69 |
| SOUTH SOUTH                                        | 3,922.32          | 8,083.33          | 8,283.33          | 2.47 | 111.18 |
| SOUTH WEST                                         | 4,257.57          | 7,166.67          | 7,416.67          | 3.49 | 74.20  |
| Bus journey within city, per drop constant rou     | 650.80            | 902.70            | 963.38            | 6.72 | 48.03  |
| NORTH CENTRAL                                      | 643.49            | 892.86            | 962.86            | 7.84 | 49.63  |
| NORTH EAST                                         | 702.95            | 925.00            | 996.67            | 7.75 | 41.78  |
| NORTH WEST                                         | 653.85            | 907.14            | 957.14            | 5.51 | 46.39  |
| SOUTH EAST                                         | 618.35            | 840.00            | 900.00            | 7.14 | 45.55  |
| SOUTH SOUTH                                        | 662.41            | 950.00            | 1,015.83          | 6.93 | 53.35  |
| SOUTH WEST                                         | 619.03            | 891.67            | 938.33            | 5.23 | 51.58  |
| Journey by motorcycle (okada) per drop             | 466.25            | 419.73            | 456.22            | 8.69 | 2.15   |
| NORTH CENTRAL                                      | 530.65            | 414.29            | 452.86            | 9.31 | 14.66  |
| NORTH EAST                                         | 519.05            | 450.00            | 491.67            | 9.26 | - 5.28 |
| NORTH WEST                                         | 335.68            | 357.14            | 392.14            | 9.80 | 16.82  |
| SOUTH EAST                                         | 484.08            | 430.00            | 454.00            | 5.58 | 6.21   |
| SOUTH SOUTH                                        | 419.06            | 391.67            | 430.00            | 9.79 | 2.61   |
| SOUTH WEST                                         | 522.96            | 488.33            | 527.50            | 8.02 | 0.87   |
| Water transport: water way passenger transportat   | 1,032.84          | 1,386.76          | 1,402.84          | 1.16 | 35.82  |
| NORTH CENTRAL                                      | 769.51            | 1,007.14          | 1,013.57          | 0.64 | 31.72  |
| NORTH EAST                                         | 659.96            | 780.00            | 776.67            | 0.43 | 17.68  |
| NORTH WEST                                         | 724.04            | 814.29            | 821.43            | 0.88 | 13.45  |
| SOUTH EAST                                         | 709.01            | 926.00            | 930.00            | 0.43 | 31.17  |
| SOUTH SOUTH                                        | 2,425.83          | 3,500.00          | 3,583.33          | 2.38 | 47.72  |
| SOUTH WEST                                         | 950.08            | 1,375.00          | 1,375.00          | -    | 44.72  |