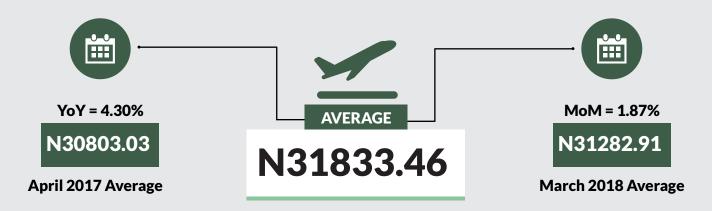

Average fare paid by air passengers for specified routes single journey increased by 1.87% month-on-month and 4.30% year-on-year to N31833.46 in April 2018 from N31,282.91 in March 2018. States with highest air fare were Abuja FCT (N42,333.33), Lagos (N41,000.00) and Edo (N39,500.00) while States with lowest air fare were Katsina (N24,500.00), Osun (N24,500.15), and Oyo (N25,000.00).