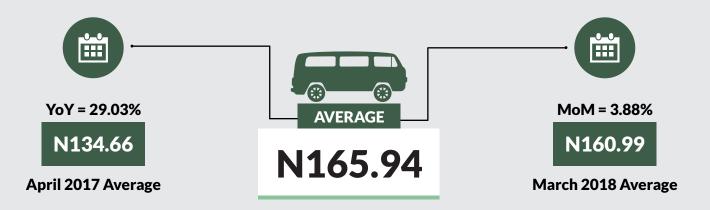

Average fare paid by commuters for bus journey within the city increased by 3.88% month-on-month and 29.03% year-on-year to N165.94 in April 2018 from N160.99 in March 2018. States with highest bus journey fare within city were Abuja FCT (N325.00), Cross River (N280.00) and Abia (N240.00) while States with lowest bus journey fare within city were Bauchi (N90.00), Anambra (N91.10) and Rivers (N100.20).