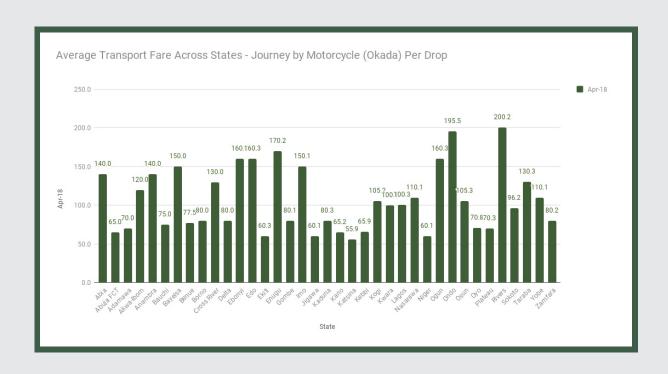

Average fare paid by commuters for journey by motorcycle per drop increased by 5.70% month-on-month and 8.53% year-on-year to N106.25 in April 2018 from to N100.96 in March 2018. States with highest journey fare by motorcycle per drop were Rivers (N200.24), Ondo (N195.52) and Enugu (N170.15) while states with lowest journey fare by motorcycle per drop were Katsina (N55.85), Jigawa (N60.13) and Niger (N60.13).

# Average Transport Fare Across States -Journey by Motorcycle (Okada) Per Drop

# STATES WITH THE HIGHEST AVERAGE PRICES IN APRIL 2018

Apr-18 YoY% MoM%

RIVERS N200.24 8.50% 4.47%

ONDO N195.52 67.18% 2.77%

ENUGU N170.15 29.46% 4.62%

|         | Apr-18 | YoY%    | МоМ%  |
|---------|--------|---------|-------|
| NIGER   | N60.13 | 2.65%   | 1.62% |
| '       |        |         |       |
| JIGAWA  | N60.13 | -16.49% | 6.10% |
| ,       |        |         |       |
| KATSINA | N55.85 | -16.81% | 8.61% |