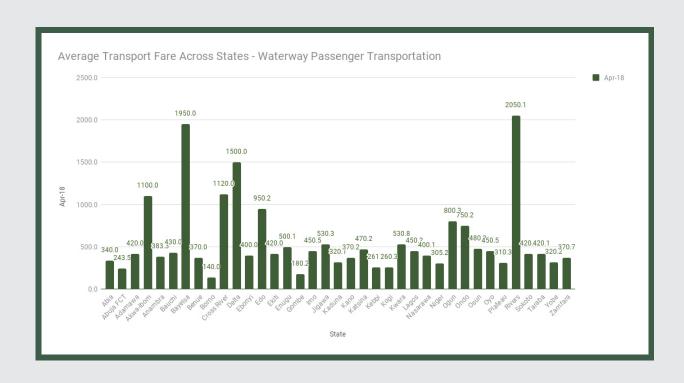

Average fare paid by passengers for water way passenger transport increased by 3.56% month-on-month and decreased by 1.80% year-on-year to N572.15 in April 2018 from N552.09 in March 2018. States with highest fare by water way passenger transport were Rivers (N2,050.12), Bayelsa (N1,950.00) and Delta (N1,500.00) while states with lowest fare by water way passenger transport were Borno (N140.00), Gombe (N180.23) and Abuja FCT (N243.48).

# **Average Transport Fare Across States**-Waterway Passenger Transport

#### STATES WITH THE HIGHEST AVERAGE PRICES IN APRIL 2018

Apr-18 YoY% MoM%

RIVERS N2050.12 28.13% 2.51%

BAYELSA N1950.00 -8.59% 1.74%

DELTA N1500.00 -10.00% -1.32%

|           | Apr-18  | YoY%  | MoM%   |
|-----------|---------|-------|--------|
| ABUJA FCT | N243.48 | 5.86% | 5.86%  |
|           |         |       |        |
| GOMBE     | N180.23 | 5.40% | 2.99%  |
|           |         |       |        |
| BORNO     | N140.00 | 2.19% | -6.67% |