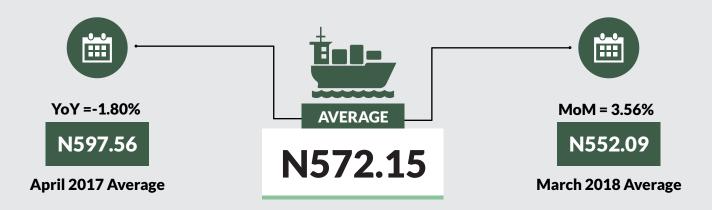

Average fare paid by passengers for water way passenger transport increased by 3.56% month-on-month and decreased by 1.80% year-on-year to N572.15 in April 2018 from N552.09 in March 2018. States with highest fare by water way passenger transport were Rivers (N2,050.12), Bayelsa (N1,950.00) and Delta (N1,500.00) while states with lowest fare by water way passenger transport were Borno (N140.00), Gombe (N180.23) and Abuja FCT (N243.48).