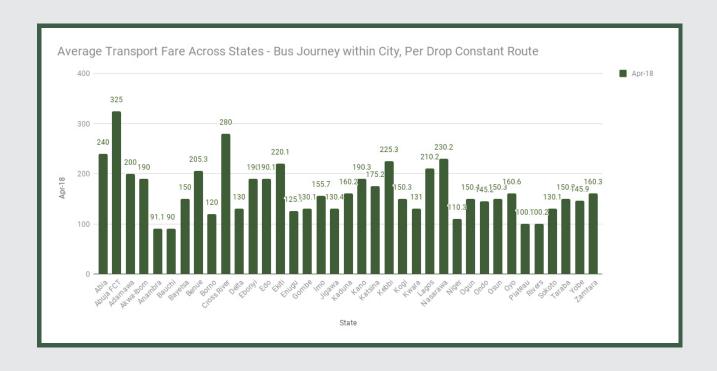

Average fare paid by commuters for bus journey within the city increased by 3.88% month-on-month and 29.03% year-on-year to N165.94 in April 2018 from N160.99 in March 2018. States with highest bus journey fare within city were Abuja FCT (N325.00), Cross River (N280.00) and Abia (N240.00) while States with lowest bus journey fare within city were Bauchi (N90.00), Anambra (N91.10) and Rivers (N100.20).

#### STATES WITH THE HIGHEST AVERAGE PRICES IN APRIL 2018

|                | Apr-18 | YoY %   | MoM %  |
|----------------|--------|---------|--------|
| ABUJA FCT      | N325.0 | 27.45%  | -7.14% |
|                |        |         |        |
| CROSS<br>RIVER | N280.0 | 32.99%  | 3.70%  |
|                |        |         |        |
| ABIA           | N240.0 | 105.71% | -4.00% |

|         | Apr-18 | YoY %  | MoM %  |
|---------|--------|--------|--------|
| RIVERS  | N100.2 | -3.00% | 5.00%  |
|         |        |        |        |
| ANAMBRA | N91.1  | -4.71% | 1.26%  |
|         |        |        |        |
| BAUCHI  | N90.0  | 0.00%  | 12.50% |