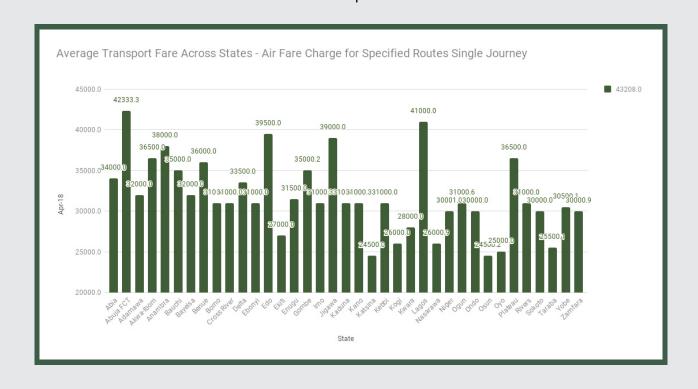

Average fare paid by air passengers for specified routes single journey increased by 1.87% month-on-month and 4.30% year-on-year to N31833.46 in April 2018 from N31,282.91 in March 2018. States with highest air fare were Abuja FCT (N42,333.33), Lagos (N41,000.00) and Edo (N39,500.00) while States with lowest air fare were Katsina (N24,500.00), Osun (N24,500.15), and Oyo (N25,000.00).

# STATES WITH THE HIGHEST AVERAGE PRICES IN APRIL 2018

|           | Apr-18    | YoY%   | MoM%   |
|-----------|-----------|--------|--------|
| ABUJA FCT | N42333.33 | 17.59% | -3.79% |
|           |           |        |        |
| LAGOS     | N41000.00 | 26.15% | 2.50%  |
|           |           |        |        |
| EDO       | N39500.00 | -1.25% | 1.28%  |

|         | Apr-18    | YoY%    | МоМ%  |
|---------|-----------|---------|-------|
| ОУО     | N25000.00 | -16.67% | 2.04% |
|         |           |         |       |
| OSUN    | N24500.15 | -3.92%  | 2.08% |
|         |           |         |       |
| KATSINA | N24500.00 | 8.89%   | 2.08% |