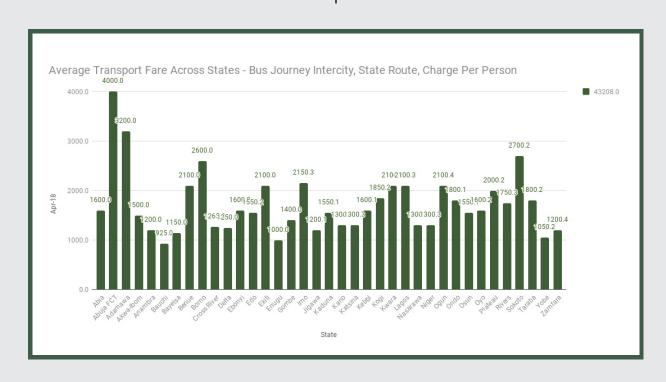

Average fare paid by commuters for bus journey intercity increased by 3.40% month-on-month and 13.91% year-on-year to N1,722.86 in April 2018 from N1,668.56 in March 2018. States with highest bus journey fare intercity were Abuja FCT (N4,000.00), Adamawa (N3,200.00) and Sokoto (N2,700.22) while States with lowest bus journey fare within city were Bauchi (N925.00), Enugu (N1000.01) and Yobe (N1050.21).

#### STATES WITH THE HIGHEST AVERAGE PRICES IN APRIL 2018

|           | Apr-18   | YoY %   | MoM %  |
|-----------|----------|---------|--------|
| ABUJA FCT | N4000.00 | -17.10% | -3.61% |
|           |          |         |        |
| ADAMAWA   | N3200.00 | -8.57%  | 6.67%  |
|           |          |         |        |
| sокото    | N2700.22 | 44.01%  | 1.90%  |

|        | Apr-18   | YoY %   | MoM %  |
|--------|----------|---------|--------|
| YOBE   | N1050.21 | -4.53%  | 5.02%  |
|        |          |         |        |
| ENUGU  | N1000.01 | -20.63% | -0.02% |
|        |          |         |        |
| BAUCHI | N925.00  | -19.57% | -4.78% |