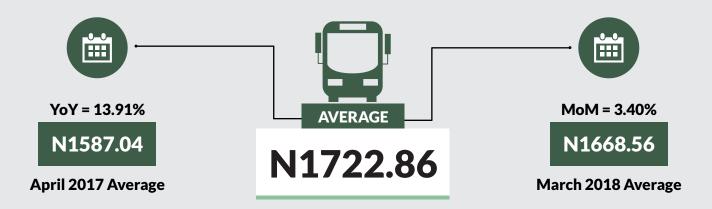

Average fare paid by commuters for bus journey intercity increased by 3.40% month-on-month and 13.91% year-on-year to N1,722.86 in April 2018 from N1,668.56 in March 2018. States with highest bus journey fare intercity were Abuja FCT (N4,000.00), Adamawa (N3,200.00) and Sokoto (N2,700.22) while States with lowest bus journey fare within city were Bauchi (N925.00), Enugu (N1000.01) and Yobe (N1050.21).