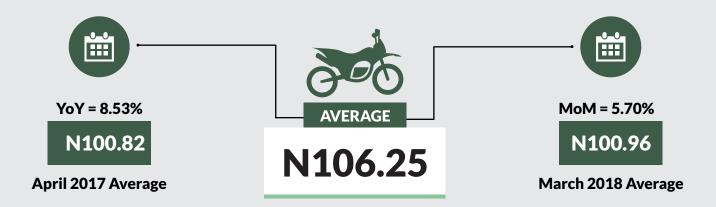

Average fare paid by commuters for journey by motorcycle per drop increased by 5.70% month-on-month and 8.53% year-on-year to N106.25 in April 2018 from to N100.96 in March 2018. States with highest journey fare by motorcycle per drop were Rivers (N200.24), Ondo (N195.52) and Enugu (N170.15) while states with lowest journey fare by motorcycle per drop were Katsina (N55.85), Jigawa (N60.13) and Niger (N60.13).