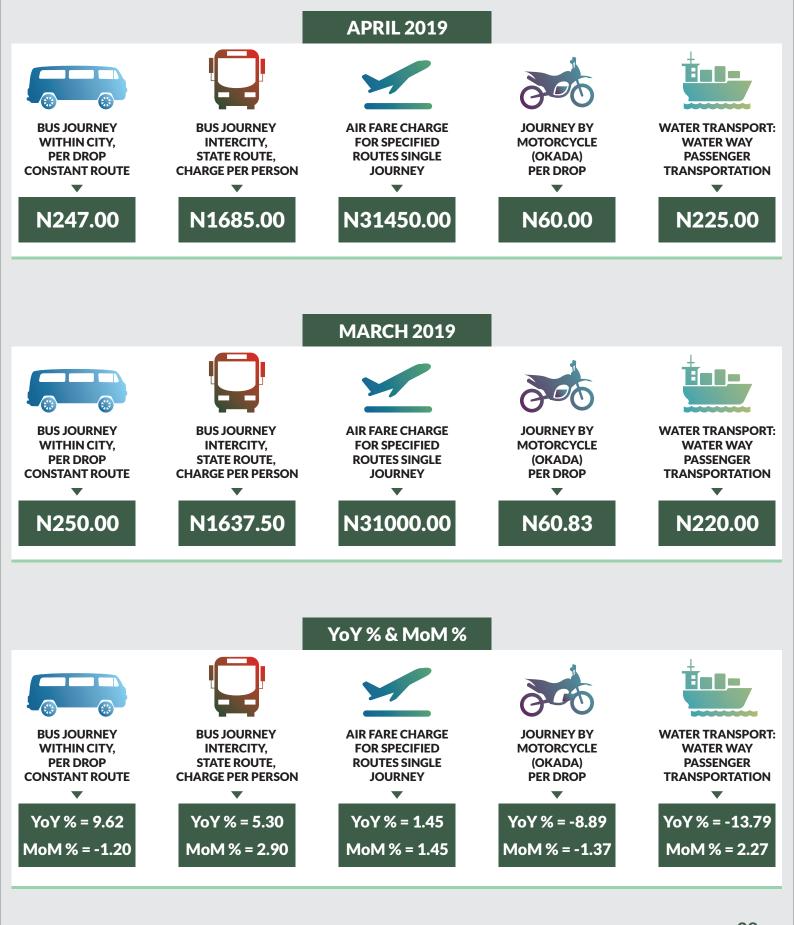

Average Transport Fare by Categories -Bauchi State

Average Transport Fare by Categories -Bayelsa State

Average Transport Fare by Categories -Benue State

Average Transport Fare by Categories
-Borno State

Average Transport Fare by Categories -Cross River State