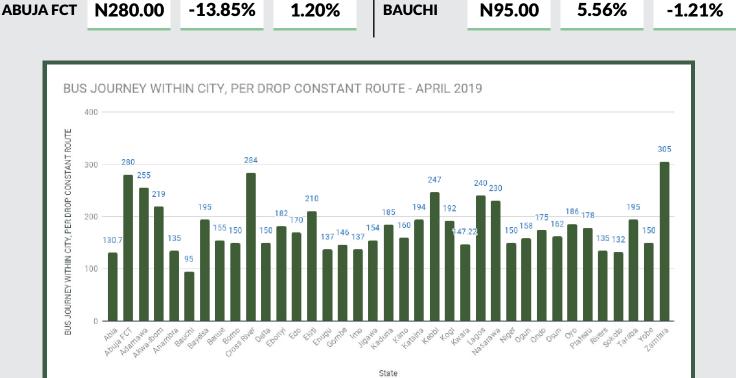

Average fare paid by commuters for bus journey within the city decreased by 0.07% month-on-month and increased by 9.22% year-on-year to N181.24 in April 2019 from N181.36 in March 2019. States with highest bus journey fare within city were Zamfara (N305.00), Cross River (N284.00) and Abuja FCT (N280.00) while States with lowest bus journey fare within city were Sokoto (N132.00), Abia (N130.70) and Bauchi (N95.00).

Average fare paid by passengers for water way passenger transport decreased by -0.15% month-on-month and by -5.21% year-on-year to N542.32 in April 2019 from N543.16 in March 2019. States with highest fare by water way passenger transport were Bayelsa (N1,900.00), Rivers (N1,756.00) and Delta (N1,500.00) while states with lowest fare by water way passenger transport were Niger (N195.00), Gombe (N170.00) and Borno (N125.00). **Transport Fare Watch - April 2019 Average Transport Fare Across States** -Bus Journey Within City, Per Drop Constant Route Ĥ ĒĦ YoY = 9.22%MoM = -0.07%VERAGE N165.94 N181.36 N181.24 April 2018 Average March 2019 Average **STATES WITH THE HIGHEST AVERAGE STATES WITH THE LOWEST AVERAGE PRICES IN APRIL 2019 PRICES IN APRIL 2019** Apr -19 YoY % MoM % Apr -19 YoY % MoM % **SOKOTO** ZAMFARA 90.24% -1.16% 1.43% N305.00 N132.00 1.15% CROSS N284.00 1.43% 1.43% ABIA N130.70 -45.54% -0.80% RIVER