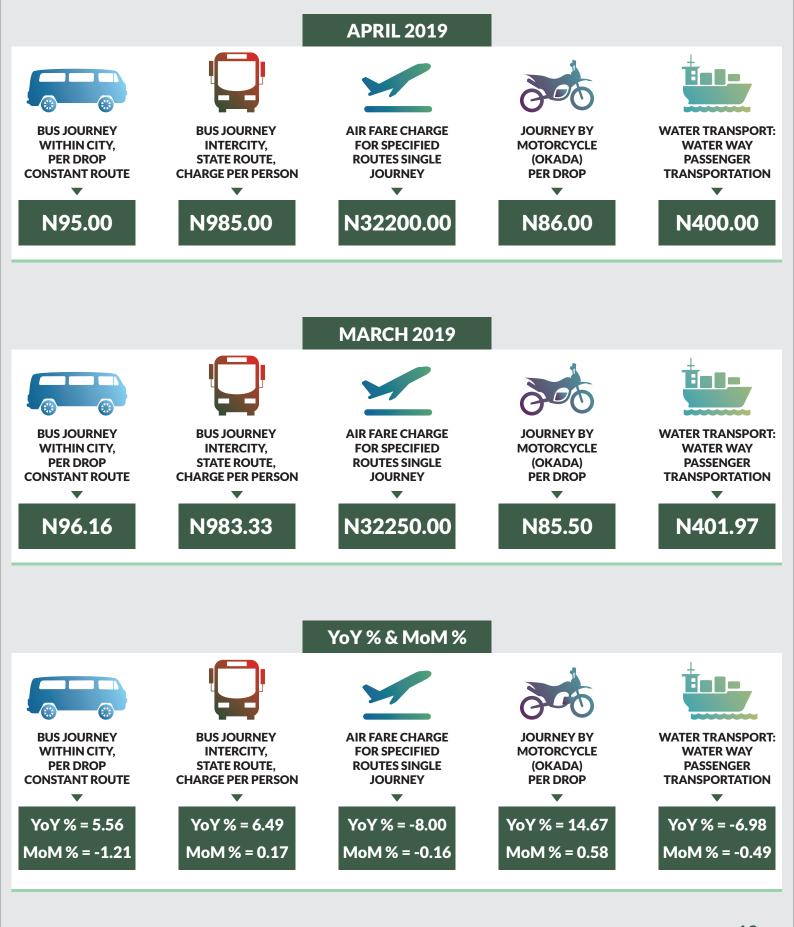

Average fare paid by commuters for bus journey intercity increased by 0.77% month-on-month and by decreased -6.88% year-on-year to N1,604.36 in April 2019 from N1,592.07 in March 2019. States with highest bus journey fare intercity were Abuja FCT (N4,050.00), Borno (N2,550.00) and Adamawa (N2,400.00) while States with lowest bus journey fare within city were Bayelsa (N1000.50), Bauchi (N985.00) and Enugu (N945.00).

Transport Fare Watch - April 2019 Average Transport Fare Across States -Bus Journey Intercity, State Route, Charge Per Person VoY = -6.88% N1,722.86 April 2018 Average N1,6004.36 March 2019 Average

| ST        | STATES WITH THE HIGHEST AVERAGE<br>PRICES IN APRIL 2019 |         |        | S       | STATES WITH THE LOWEST AVERAG<br>PRICES IN APRIL 2019 |         |        |  |
|-----------|---------------------------------------------------------|---------|--------|---------|-------------------------------------------------------|---------|--------|--|
|           | Apr -19                                                 | YoY %   | MoM %  |         | Apr -19                                               | YoY %   | MoM %  |  |
| ABUJA FCT | N4050.00                                                | 1.25%   | 1.25%  | BAYELSA | N1000.50                                              | -13.00% | 0.02%  |  |
|           |                                                         |         |        |         |                                                       |         |        |  |
| BORNO     | N2550.00                                                | -1.92%  | 0.54%  | BAUCHI  | N985.00                                               | 6.49%   | 0.17%  |  |
|           |                                                         |         |        |         |                                                       |         |        |  |
| ADAMAWA   | N2400.00                                                | -25.00% | -0.28% | ENUGU   | N945.00                                               | -5.50%  | -0.25% |  |