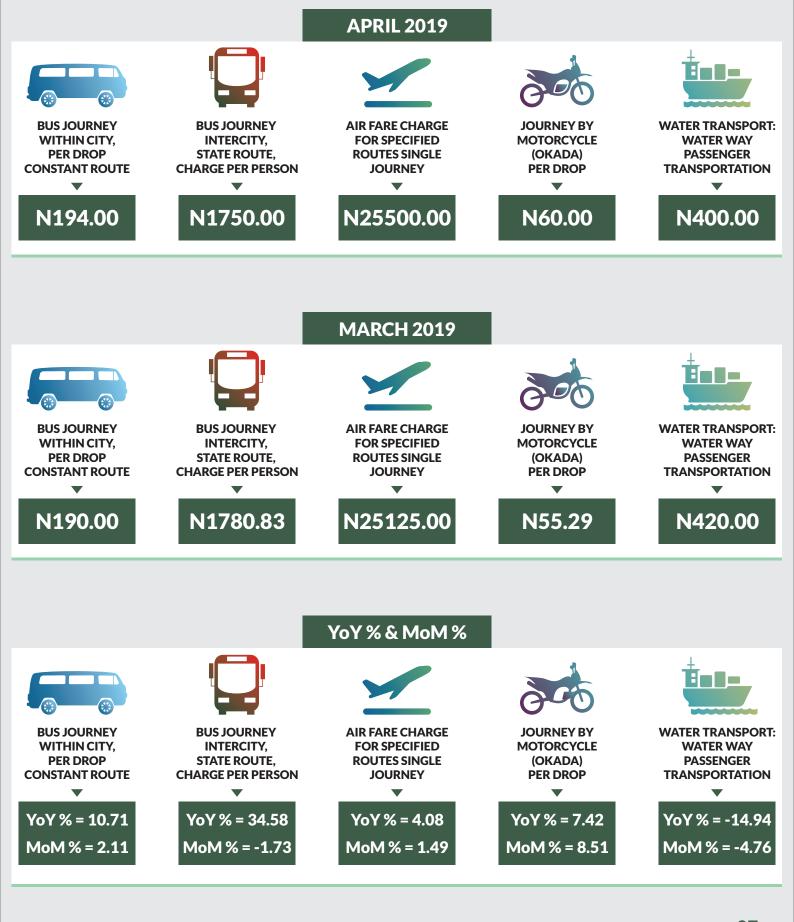

Average Transport Fare by Categories
-Abia State

Average Transport Fare by Categories
-Abuja FCT

Average Transport Fare by Categories -Adamawa State

Average Transport Fare by Categories -Akwa Ibom State

Average Transport Fare by Categories -Anambra State