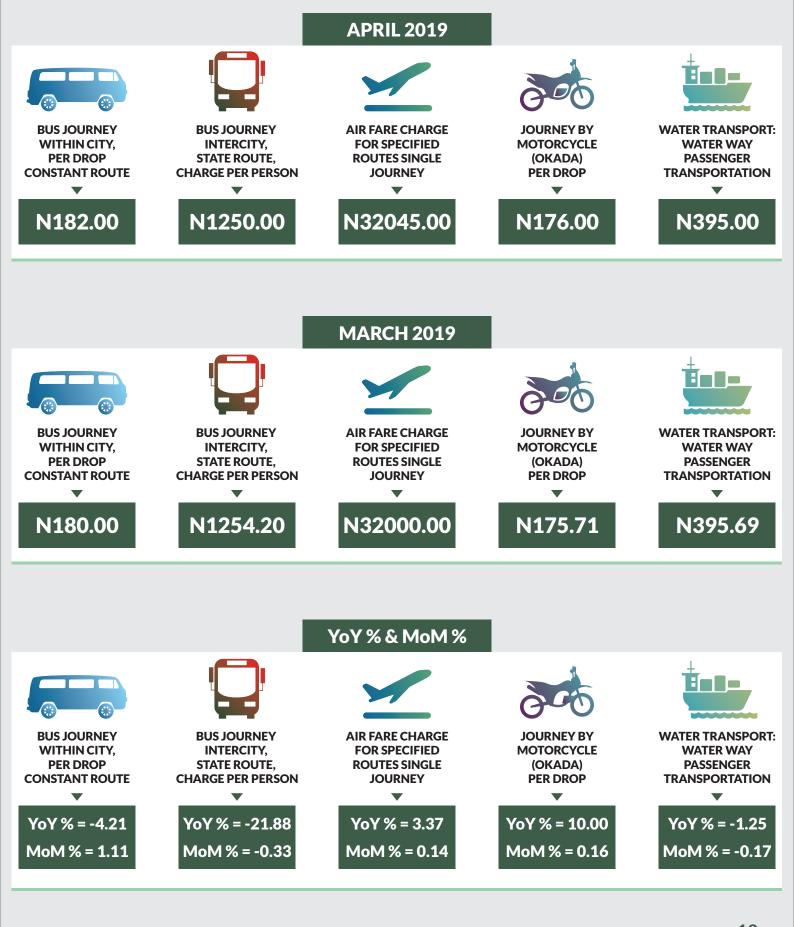

Average fare paid by commuters for bus journey within the city decreased by 0.07% month-on-month and increased by 9.22% year-on-year to N181.24 in April 2019 from N181.36 in March 2019. States with highest bus journey fare within city were Zamfara (N305.00), Cross River (N284.00) and Abuja FCT (N280.00) while States with lowest bus journey fare within city were Sokoto (N132.00), Abia (N130.70) and Bauchi (N95.00).

Average fare paid by commuters for bus journey intercity increased by 0.77% month-on-month and by decreased -6.88% year-on-year to N1,604.36 in April 2019 from N1,592.07 in March 2019. States with highest bus journey fare intercity were Abuja FCT (N4,050.00), Borno (N2,550.00) and Adamawa (N2,400.00) while States with lowest bus journey fare within city were Bayelsa (N1000.50), Bauchi (N985.00) and Enugu (N945.00).

Average fare paid by air passengers for specified routes single journey increased by 0.33% month-on-month and decreased by -3.49% year-on-year to N30,721.19 in April 2019 from N30,620.19 in March 2019. States with highest air fare were Abuja Fct (N35,500.00), Kwara (N35,150.00) and Jigawa (N35,050.00) while States with lowest air fare were Katsina (N25,500.00), Nassarawa (N25,400.00), and Oyo (N25,200.00).

Average fare paid by commuters for journey by motorcycle per drop increased by 0.01% month-on-month and 9.46% year-on-year to N116.30 in April 2019 from N116.29 in March 2019. States with highest journey fare by motorcycle per drop were Ondo (N191.00), Rivers (N190.00) and Ogun (N188.00) while states with lowest journey fare by motorcycle per drop were Kebbi (N60.00), Adamawa (N55.00) and Jigawa (N55.00).

Average fare paid by passengers for water way passenger transport decreased by -0.15% month-on-month and by -5.21% year-on-year to N542.32 in April 2019 from N543.16 in March 2019. States with highest fare by water way passenger transport were Bayelsa (N1,900.00), Rivers (N1,756.00) and Delta (N1,500.00) while states with lowest fare by water way passenger transport were Niger (N195.00), Gombe (N170.00) and Borno (N125.00). **Transport Fare Watch - April 2019 Average Transport Fare Across States** -Bus Journey Within City, Per Drop Constant Route Ĥ ĒĦ YoY = 9.22%MoM = -0.07%VERAGE N165.94 N181.36 N181.24 April 2018 Average March 2019 Average **STATES WITH THE HIGHEST AVERAGE STATES WITH THE LOWEST AVERAGE PRICES IN APRIL 2019 PRICES IN APRIL 2019** Apr -19 YoY % MoM % Apr -19 YoY % MoM % **SOKOTO** ZAMFARA 90.24% -1.16% 1.43% N305.00 N132.00 1.15% CROSS N284.00 1.43% 1.43% ABIA N130.70 -45.54% -0.80% RIVER