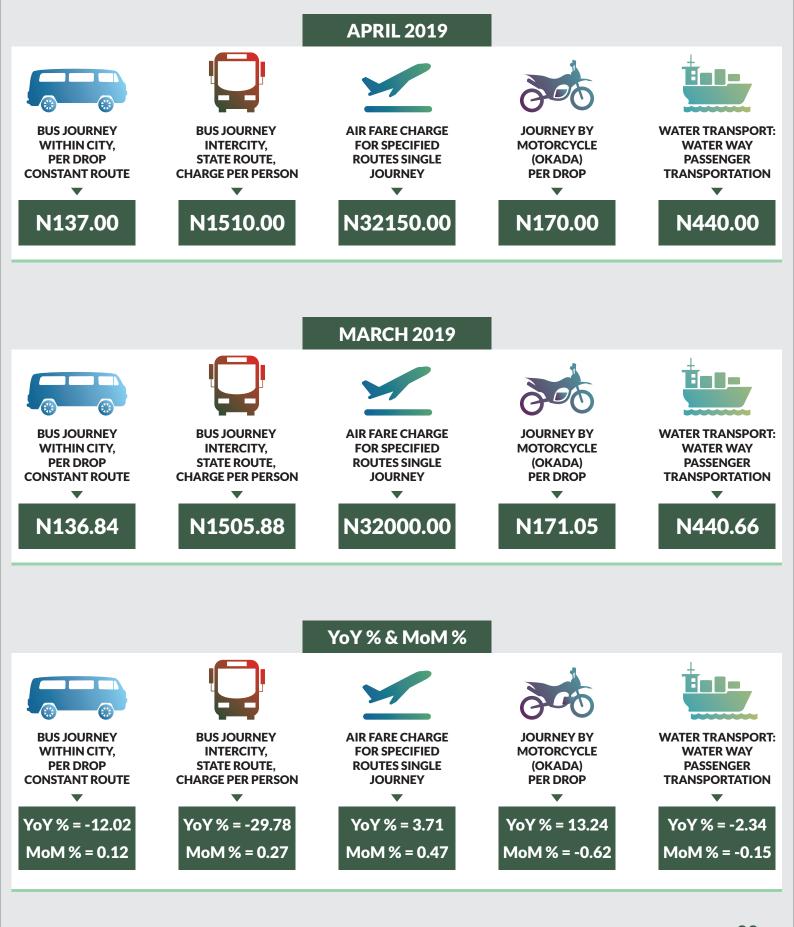

### **Executive Summary**

The Transport fare watch report for April 2019 covers the following categories namely bus journey within the city per drop constant route; bus journey intercity, state route, charge per person; air fare charge for specified routes single journey; journey by motorcycle (Okada) per drop; and water way passenger transport.

Average fare paid by commuters for bus journey within the city decreased by 0.07% month-on-month and increased by 9.22% year-on-year to N181.24 in April 2019 from N181.36 in March 2019. States with highest bus journey fare within city were Zamfara (N305.00), Cross River (N284.00) and Abuja FCT (N280.00) while States with lowest bus journey fare within city were Sokoto (N132.00), Abia (N130.70) and Bauchi (N95.00).

Average fare paid by commuters for bus journey intercity increased by 0.77% month-on-month and by decreased -6.88% year-on-year to N1,604.36 in April 2019 from N1,592.07 in March 2019. States with highest bus journey fare intercity were Abuja FCT (N4,050.00), Borno (N2,550.00) and Adamawa (N2,400.00) while States with lowest bus journey fare within city were Bayelsa (N1000.50), Bauchi (N985.00) and Enugu (N945.00).

Average fare paid by air passengers for specified routes single journey increased by 0.33% month-on-month and decreased by -3.49% year-on-year to N30,721.19 in April 2019 from N30,620.19 in March 2019. States with highest air fare were Abuja Fct (N35,500.00), Kwara (N35,150.00) and Jigawa (N35,050.00) while States with lowest air fare were Katsina (N25,500.00), Nassarawa (N25,400.00), and Oyo (N25,200.00).

Average fare paid by commuters for journey by motorcycle per drop increased by 0.01% month-on-month and 9.46% year-on-year to N116.30 in April 2019 from N116.29 in March 2019. States with highest journey fare by motorcycle per drop were Ondo (N191.00), Rivers (N190.00) and Ogun (N188.00) while states with lowest journey fare by motorcycle per drop were Kebbi (N60.00), Adamawa (N55.00) and Jigawa (N55.00).

Average fare paid by passengers for water way passenger transport decreased by -0.15% month-on-month and by -5.21% year-on-year to N542.32 in April 2019 from N543.16 in March 2019. States with highest fare by water way passenger transport were Bayelsa (N1,900.00), Rivers (N1,756.00) and Delta (N1,500.00) while states with lowest fare by water way passenger transport were Niger (N195.00), Gombe (N170.00) and Borno (N125.00). **Transport Fare Watch - April 2019 Average Transport Fare Across States** -Bus Journey Within City, Per Drop Constant Route Ĥ ĒĦ YoY = 9.22%MoM = -0.07%VERAGE N165.94 N181.36 N181.24 April 2018 Average March 2019 Average **STATES WITH THE HIGHEST AVERAGE STATES WITH THE LOWEST AVERAGE PRICES IN APRIL 2019 PRICES IN APRIL 2019** Apr -19 YoY % MoM % Apr -19 YoY % MoM % **SOKOTO** ZAMFARA 90.24% -1.16% 1.43% N305.00 N132.00 1.15% CROSS N284.00 1.43% 1.43% ABIA N130.70 -45.54% -0.80% RIVER