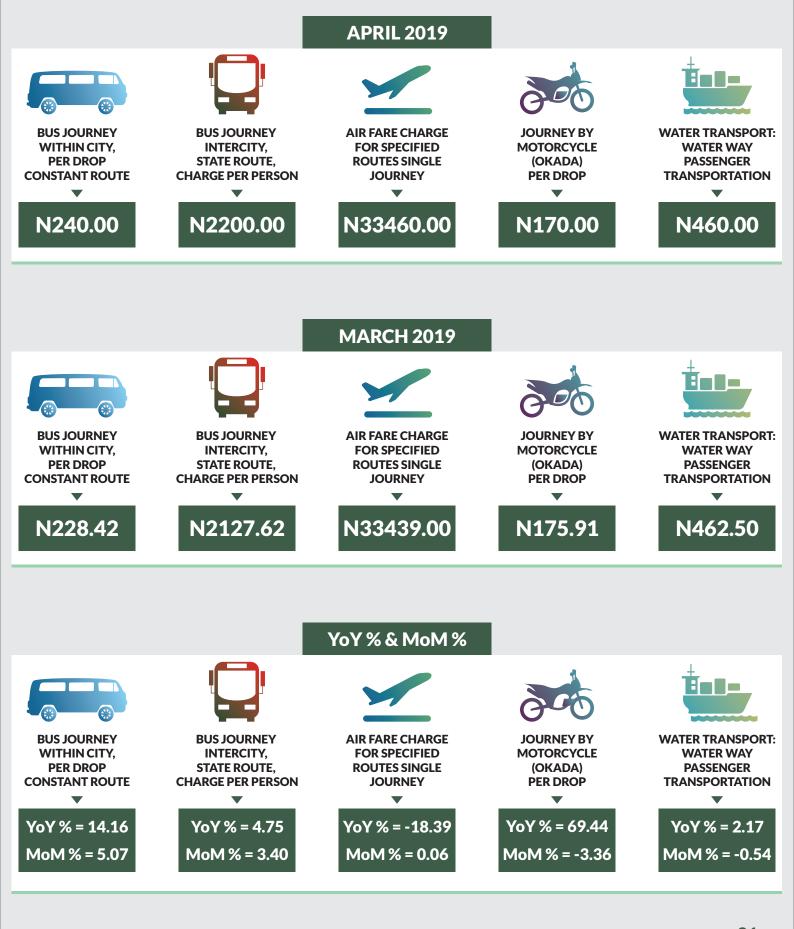

Average Transport Fare by Categories -Nasarawa State

Average Transport Fare by Categories
-Niger State

Average Transport Fare by Categories
-Ogun State

Average Transport Fare by Categories
-Ondo State

Average Transport Fare by Categories -Osun State