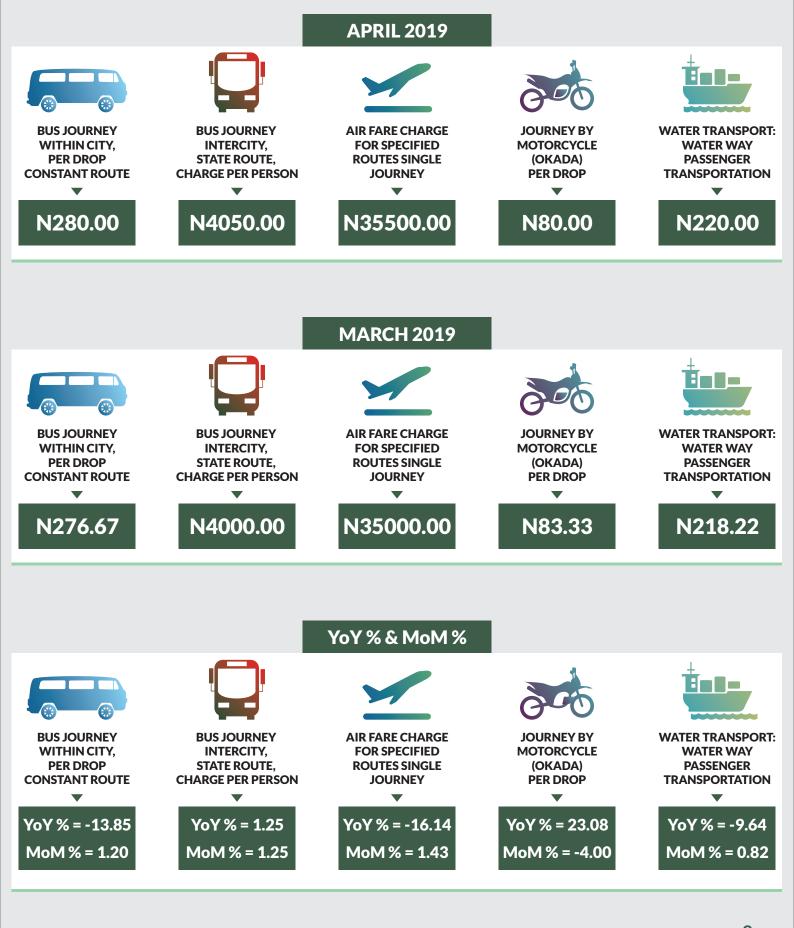

Average fare paid by commuters for bus journey within the city decreased by 0.07% month-on-month and increased by 9.22% year-on-year to N181.24 in April 2019 from N181.36 in March 2019. States with highest bus journey fare within city were Zamfara (N305.00), Cross River (N284.00) and Abuja FCT (N280.00) while States with lowest bus journey fare within city were Sokoto (N132.00), Abia (N130.70) and Bauchi (N95.00).

Average fare paid by commuters for bus journey intercity increased by 0.77% month-on-month and by decreased -6.88% year-on-year to N1,604.36 in April 2019 from N1,592.07 in March 2019. States with highest bus journey fare intercity were Abuja FCT (N4,050.00), Borno (N2,550.00) and Adamawa (N2,400.00) while States with lowest bus journey fare within city were Bayelsa (N1000.50), Bauchi (N985.00) and Enugu (N945.00).

Average fare paid by air passengers for specified routes single journey increased by 0.33% month-on-month and decreased by -3.49% year-on-year to N30,721.19 in April 2019 from N30,620.19 in March 2019. States with highest air fare were Abuja Fct (N35,500.00), Kwara (N35,150.00) and Jigawa (N35,050.00) while States with lowest air fare were Katsina (N25,500.00), Nassarawa (N25,400.00), and Oyo (N25,200.00).

Average fare paid by commuters for journey by motorcycle per drop increased by 0.01% month-on-month and 9.46% year-on-year to N116.30 in April 2019 from N116.29 in March 2019. States with highest journey fare by motorcycle per drop were Ondo (N191.00), Rivers (N190.00) and Ogun (N188.00) while states with lowest journey fare by motorcycle per drop were Kebbi (N60.00), Adamawa (N55.00) and Jigawa (N55.00).

Average fare paid by passengers for water way passenger transport decreased by -0.15% month-on-month and by -5.21% year-on-year to N542.32 in April 2019 from N543.16 in March 2019. States with highest fare by water way passenger transport were Bayelsa (N1,900.00), Rivers (N1,756.00) and Delta (N1,500.00) while states with lowest fare by water way passenger transport were Niger (N195.00), Gombe (N170.00) and Borno (N125.00). **Transport Fare Watch - April 2019 Average Transport Fare Across States** -Bus Journey Within City, Per Drop Constant Route Ĥ ĒĦ YoY = 9.22%MoM = -0.07%VERAGE N165.94 N181.36 N181.24 April 2018 Average March 2019 Average **STATES WITH THE HIGHEST AVERAGE STATES WITH THE LOWEST AVERAGE PRICES IN APRIL 2019 PRICES IN APRIL 2019** Apr -19 YoY % MoM % Apr -19 YoY % MoM % **SOKOTO** ZAMFARA 90.24% -1.16% 1.43% N305.00 N132.00 1.15% CROSS N284.00 1.43% 1.43% ABIA N130.70 -45.54% -0.80% RIVER