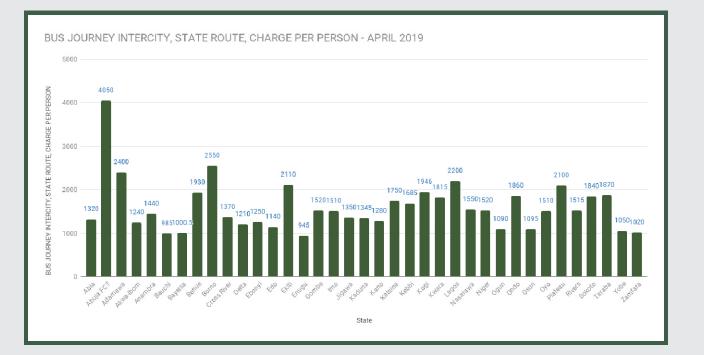

Average fare paid by commuters for bus journey intercity increased by 0.77% month-on-month and by decreased -6.88% year-on-year to N1,604.36 in April 2019 from N1,592.07 in March 2019. States with highest bus journey fare intercity were Abuja FCT (N4,050.00), Borno (N2,550.00) and Adamawa (N2,400.00) while States with lowest bus journey fare within city were Bayelsa (N1000.50), Bauchi (N985.00) and Enugu (N945.00).

Transport Fare Watch - April 2019 Average Transport Fare Across States -Bus Journey Intercity, State Route, Charge Per Person VoY = -6.88% N1,722.86 April 2018 Average N1,6004.36 March 2019 Average

| ST        | STATES WITH THE HIGHEST AVERAGE<br>PRICES IN APRIL 2019 |         |        | S       | STATES WITH THE LOWEST AVERAG<br>PRICES IN APRIL 2019 |         |        |  |
|-----------|---------------------------------------------------------|---------|--------|---------|-------------------------------------------------------|---------|--------|--|
|           | Apr -19                                                 | YoY %   | MoM %  |         | Apr -19                                               | YoY %   | MoM %  |  |
| ABUJA FCT | N4050.00                                                | 1.25%   | 1.25%  | BAYELSA | N1000.50                                              | -13.00% | 0.02%  |  |
|           |                                                         |         |        |         |                                                       |         |        |  |
| BORNO     | N2550.00                                                | -1.92%  | 0.54%  | BAUCHI  | N985.00                                               | 6.49%   | 0.17%  |  |
|           |                                                         |         |        |         |                                                       |         |        |  |
| ADAMAWA   | N2400.00                                                | -25.00% | -0.28% | ENUGU   | N945.00                                               | -5.50%  | -0.25% |  |