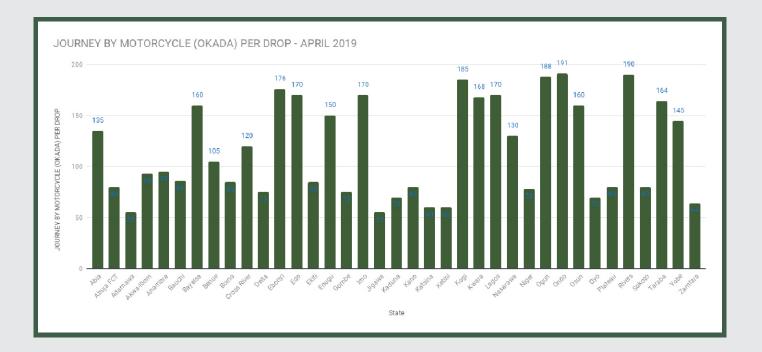

Average fare paid by commuters for journey by motorcycle per drop increased by 0.01% month-on-month and 9.46% year-on-year to N116.30 in April 2019 from N116.29 in March 2019. States with highest journey fare by motorcycle per drop were Ondo (N191.00), Rivers (N190.00) and Ogun (N188.00) while states with lowest journey fare by motorcycle per drop were Kebbi (N60.00), Adamawa (N55.00) and Jigawa (N55.00).

#### Average Transport Fare Across States -Journey by Motorcycle (Okada) Per Drop

| ·                  |         |                    |
|--------------------|---------|--------------------|
| <b>YoY = 9.46%</b> | AVERAGE | <b>MoM = 0.01%</b> |
| N106.25            | N116.30 | N116.29            |
| April 2018 Average | 1110.50 | March 2019 Average |

|        | STATES WITH THE HIGHEST AVERAGE<br>PRICES IN APRIL 2019 |        |        | ST      | STATES WITH THE LOWEST AVERAGE<br>PRICES IN APRIL 2019 |         |        |  |
|--------|---------------------------------------------------------|--------|--------|---------|--------------------------------------------------------|---------|--------|--|
|        | Apr -19                                                 | ΥοΥ%   | MoM%   |         | Apr -19                                                | ΥοΥ%    | MoM%   |  |
| ONDO   | N191.00                                                 | -2.31% | -0.22% | КЕВВІ   | N60.00                                                 | -8.89%  | -1.37% |  |
|        |                                                         |        |        |         |                                                        | _       |        |  |
| RIVERS | N190.00                                                 | -5.11% | 0.00%  | ADAMAWA | N55.00                                                 | -21.43% | 10.00% |  |
|        |                                                         |        |        |         |                                                        |         |        |  |
| OGUN   | N188.00                                                 | 17.26% | -0.65% | JIGAWA  | N55.00                                                 | -8.52%  | 4.21%  |  |