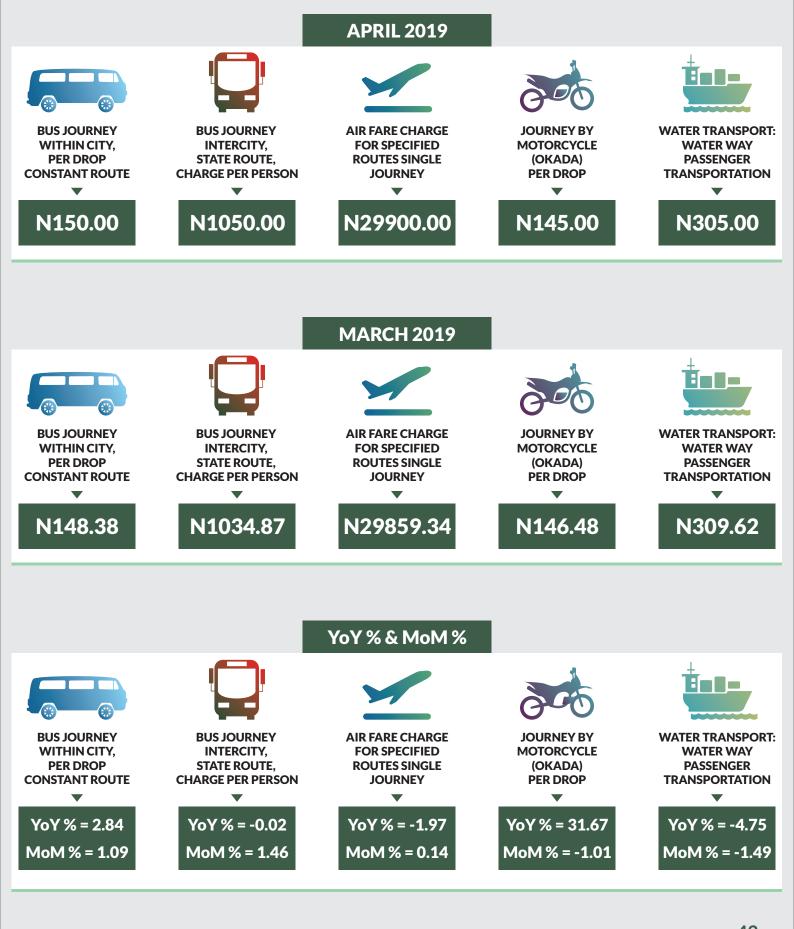

Average fare paid by commuters for bus journey within the city decreased by 0.07% month-on-month and increased by 9.22% year-on-year to N181.24 in April 2019 from N181.36 in March 2019. States with highest bus journey fare within city were Zamfara (N305.00), Cross River (N284.00) and Abuja FCT (N280.00) while States with lowest bus journey fare within city were Sokoto (N132.00), Abia (N130.70) and Bauchi (N95.00).

Average fare paid by commuters for bus journey intercity increased by 0.77% month-on-month and by decreased -6.88% year-on-year to N1,604.36 in April 2019 from N1,592.07 in March 2019. States with highest bus journey fare intercity were Abuja FCT (N4,050.00), Borno (N2,550.00) and Adamawa (N2,400.00) while States with lowest bus journey fare within city were Bayelsa (N1000.50), Bauchi (N985.00) and Enugu (N945.00).

Average fare paid by air passengers for specified routes single journey increased by 0.33% month-on-month and decreased by -3.49% year-on-year to N30,721.19 in April 2019 from N30,620.19 in March 2019. States with highest air fare were Abuja Fct (N35,500.00), Kwara (N35,150.00) and Jigawa (N35,050.00) while States with lowest air fare were Katsina (N25,500.00), Nassarawa (N25,400.00), and Oyo (N25,200.00).

Average fare paid by commuters for journey by motorcycle per drop increased by 0.01% month-on-month and 9.46% year-on-year to N116.30 in April 2019 from N116.29 in March 2019. States with highest journey fare by motorcycle per drop were Ondo (N191.00), Rivers (N190.00) and Ogun (N188.00) while states with lowest journey fare by motorcycle per drop were Kebbi (N60.00), Adamawa (N55.00) and Jigawa (N55.00).

Average fare paid by passengers for water way passenger transport decreased by -0.15% month-on-month and by -5.21% year-on-year to N542.32 in April 2019 from N543.16 in March 2019. States with highest fare by water way passenger transport were Bayelsa (N1,900.00), Rivers (N1,756.00) and Delta (N1,500.00) while states with lowest fare by water way passenger transport were Niger (N195.00), Gombe (N170.00) and Borno (N125.00). **Transport Fare Watch - April 2019 Average Transport Fare Across States** -Bus Journey Within City, Per Drop Constant Route Ĥ ĒĦ YoY = 9.22%MoM = -0.07%VERAGE N165.94 N181.36 N181.24 April 2018 Average March 2019 Average **STATES WITH THE HIGHEST AVERAGE STATES WITH THE LOWEST AVERAGE PRICES IN APRIL 2019 PRICES IN APRIL 2019** Apr -19 YoY % MoM % Apr -19 YoY % MoM % **SOKOTO** ZAMFARA 90.24% -1.16% 1.43% N305.00 N132.00 1.15% CROSS N284.00 1.43% 1.43% ABIA N130.70 -45.54% -0.80% RIVER