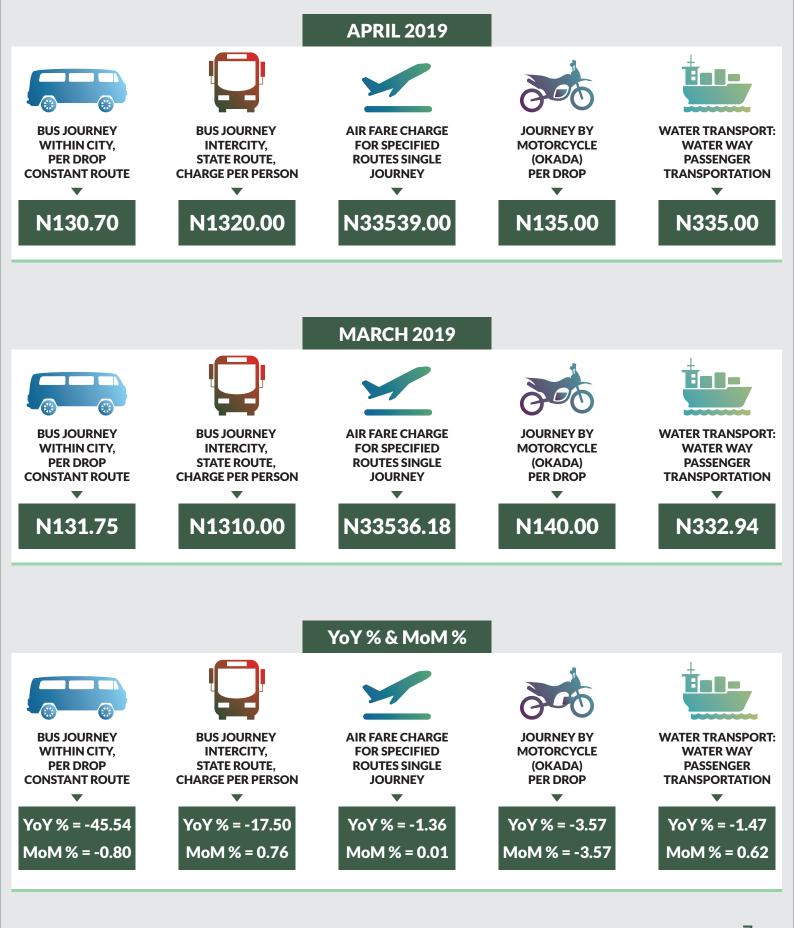

### **Executive Summary**

The Transport fare watch report for April 2019 covers the following categories namely bus journey within the city per drop constant route; bus journey intercity, state route, charge per person; air fare charge for specified routes single journey; journey by motorcycle (Okada) per drop; and water way passenger transport.

Average fare paid by commuters for bus journey within the city decreased by 0.07% month-on-month and increased by 9.22% year-on-year to N181.24 in April 2019 from N181.36 in March 2019. States with highest bus journey fare within city were Zamfara (N305.00), Cross River (N284.00) and Abuja FCT (N280.00) while States with lowest bus journey fare within city were Sokoto (N132.00), Abia (N130.70) and Bauchi (N95.00).

Average fare paid by commuters for bus journey intercity increased by 0.77% month-on-month and by decreased -6.88% year-on-year to N1,604.36 in April 2019 from N1,592.07 in March 2019. States with highest bus journey fare intercity were Abuja FCT (N4,050.00), Borno (N2,550.00) and Adamawa (N2,400.00) while States with lowest bus journey fare within city were Bayelsa (N1000.50), Bauchi (N985.00) and Enugu (N945.00).

Average fare paid by air passengers for specified routes single journey increased by 0.33% month-on-month and decreased by -3.49% year-on-year to N30,721.19 in April 2019 from N30,620.19 in March 2019. States with highest air fare were Abuja Fct (N35,500.00), Kwara (N35,150.00) and Jigawa (N35,050.00) while States with lowest air fare were Katsina (N25,500.00), Nassarawa (N25,400.00), and Oyo (N25,200.00).

Average fare paid by commuters for journey by motorcycle per drop increased by 0.01% month-on-month and 9.46% year-on-year to N116.30 in April 2019 from N116.29 in March 2019. States with highest journey fare by motorcycle per drop were Ondo (N191.00), Rivers (N190.00) and Ogun (N188.00) while states with lowest journey fare by motorcycle per drop were Kebbi (N60.00), Adamawa (N55.00) and Jigawa (N55.00).

Average fare paid by passengers for water way passenger transport decreased by -0.15% month-on-month and by -5.21% year-on-year to N542.32 in April 2019 from N543.16 in March 2019. States with highest fare by water way passenger transport were Bayelsa (N1,900.00), Rivers (N1,756.00) and Delta (N1,500.00) while states with lowest fare by water way passenger transport were Niger (N195.00), Gombe (N170.00) and Borno (N125.00). **Transport Fare Watch - April 2019 Average Transport Fare Across States** -Bus Journey Within City, Per Drop Constant Route Ĥ ĒĦ YoY = 9.22%MoM = -0.07%VERAGE N165.94 N181.36 N181.24 April 2018 Average March 2019 Average **STATES WITH THE HIGHEST AVERAGE STATES WITH THE LOWEST AVERAGE PRICES IN APRIL 2019 PRICES IN APRIL 2019** Apr -19 YoY % MoM % Apr -19 YoY % MoM % **SOKOTO** ZAMFARA 90.24% -1.16% 1.43% N305.00 N132.00 1.15% CROSS N284.00 1.43% 1.43% ABIA N130.70 -45.54% -0.80% RIVER