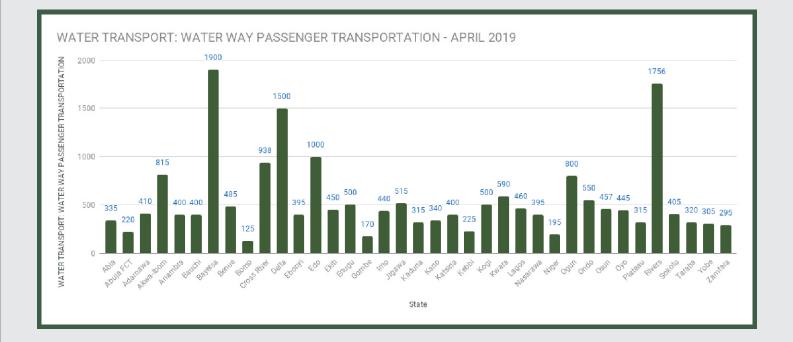

Average fare paid by passengers for water way passenger transport decreased by -0.15% month-on-month and by -5.21% year-on-year to N542.32 in April 2019 from N543.16 in March 2019. States with highest fare by water way passenger transport were Bayelsa (N1,900.00), Rivers (N1,756.00) and Delta (N1,500.00) while states with lowest fare by water way passenger transport were Niger (N195.00), Gombe (N170.00) and Borno (N125.00). **Transport Fare Watch - April 2019 Average Transport Fare Across States** -Bus Journey Within City, Per Drop Constant Route Ĥ ĒĦ YoY = 9.22%MoM = -0.07%VERAGE N165.94 N181.36 N181.24 April 2018 Average March 2019 Average **STATES WITH THE HIGHEST AVERAGE STATES WITH THE LOWEST AVERAGE PRICES IN APRIL 2019 PRICES IN APRIL 2019** Apr -19 YoY % MoM % Apr -19 YoY % MoM % **SOKOTO** ZAMFARA 90.24% -1.16% 1.43% N305.00 N132.00 1.15% CROSS N284.00 1.43% 1.43% ABIA N130.70 -45.54% -0.80% RIVER

#### Average Transport Fare Across States -Waterway Passenger Transport

| <b>YoY = -5.21%</b> | AVERAGE  | <b>MoM = -0.15%</b> |
|---------------------|----------|---------------------|
| N572.15             | N542.32  | N543.16             |
| April 2018 Average  | 11372.52 | March 2019 Average  |

| S       | STATES WITH THE HIGHEST AVERAGE<br>PRICES IN APRIL 2019 |         |        |       | STATES WITH THE LOWEST AVERAG<br>PRICES IN APRIL 2019 |         |       |  |
|---------|---------------------------------------------------------|---------|--------|-------|-------------------------------------------------------|---------|-------|--|
|         | Apr -19                                                 | ΥοΥ%    | MoM%   |       | Apr -19                                               | ΥοΥ%    | MoM%  |  |
| BAYELSA | N1900.00                                                | -2.56%  | 0.00%  | NIGER | N195.00                                               | -36.11% | 0.02% |  |
| RIVERS  | N1756.00                                                | -14.35% | 0.34%  | GOMBI | N170.00                                               | -5.68%  | 0.00% |  |
| DELTA   | N1500.00                                                | 0.00%   | -0.10% | BORNO | N125.00                                               | -10.71% | 4.17% |  |