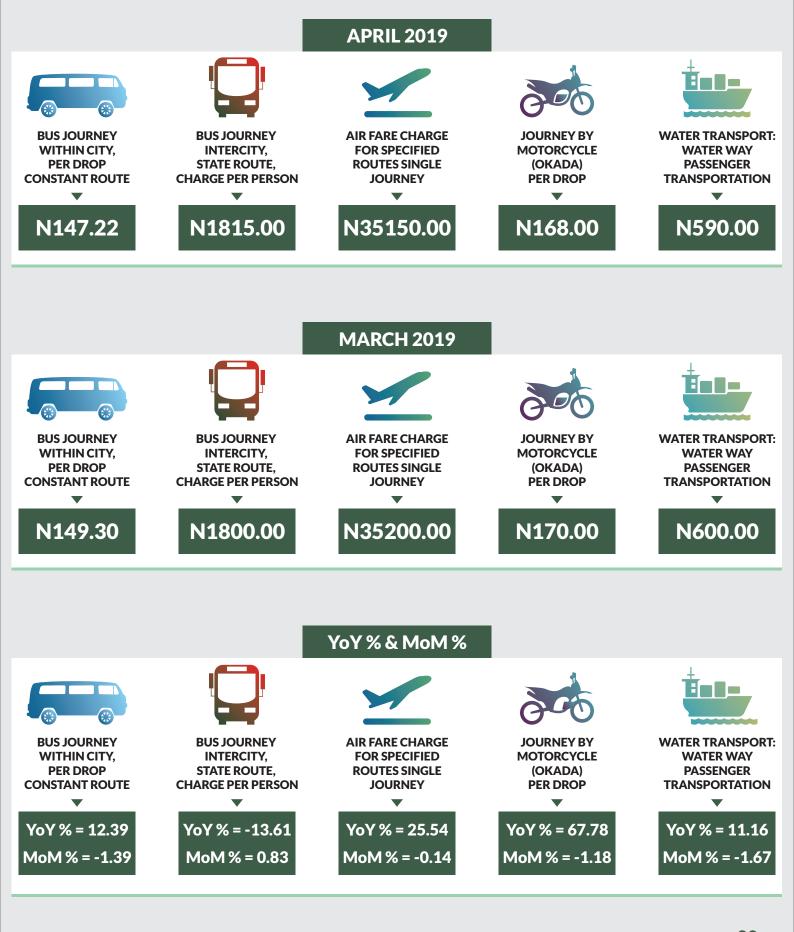

Average Transport Fare by Categories -Katsina State

Average Transport Fare by Categories -Kebbi State

Average Transport Fare by Categories -Kogi State

Average Transport Fare by Categories -Kwara State

Average Transport Fare by Categories -Lagos State