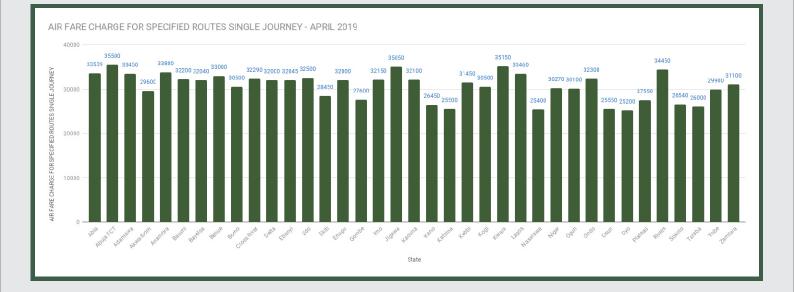

Average fare paid by air passengers for specified routes single journey increased by 0.33% month-on-month and decreased by -3.49% year-on-year to N30,721.19 in April 2019 from N30,620.19 in March 2019. States with highest air fare were Abuja Fct (N35,500.00), Kwara (N35,150.00) and Jigawa (N35,050.00) while States with lowest air fare were Katsina (N25,500.00), Nassarawa (N25,400.00), and Oyo (N25,200.00).

**Transport Fare Watch - April 2019 Average Transport Fare Across States** -Air Fare Charge For Specified Routes Single Journey Ē Ē YoY = -3.49%MoM = 0.33%AVERAGE N30,620.19 N31,833.46 N30,721.19 April 2018 Average March 2019 Average **STATES WITH THE HIGHEST AVERAGE STATES WITH THE LOWEST AVERAGE PRICES IN APRIL 2019 PRICES IN APRIL 2019** Apr -19 YoY% Apr -19 YoY% MoM% MoM%

N35500.00

N35150.00

N35050.00

**ABUJA FCT** 

**KWARA** 

**JIGAWA** 

-16.14%

25.54%

-10.13%

1.43%

-0.14%

0.14%

**KATSINA** 

OYO

4.08%

-2.31%

0.80%

N25500.00

N25200.00

NASARAWA N25400.00

1.49%

0.01%

0.80%