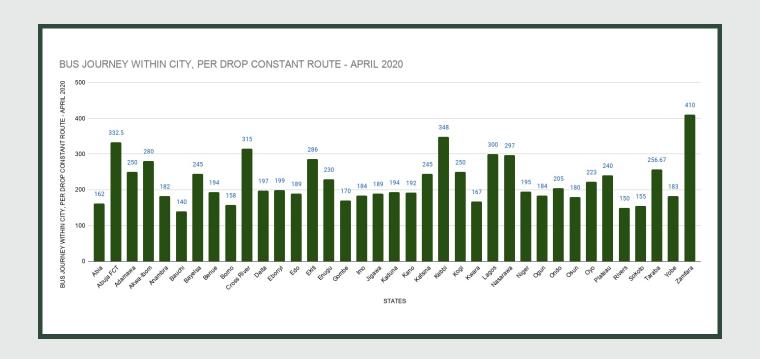

Average fare paid by commuters for bus journey within the city increased by 8.21% month-on-month and by 23.43% year-on-year to N223.71 in April 2020 from N206.73 in March 2020. States with highest bus journey fare within city were Zamfara (N410.00), Kebbi (N348.00) and Abuja FCT (N332.20) while States with lowest bus journey fare within city were Bauchi (N140.00), Rivers (N150.00) and Sokoto (N155.00).