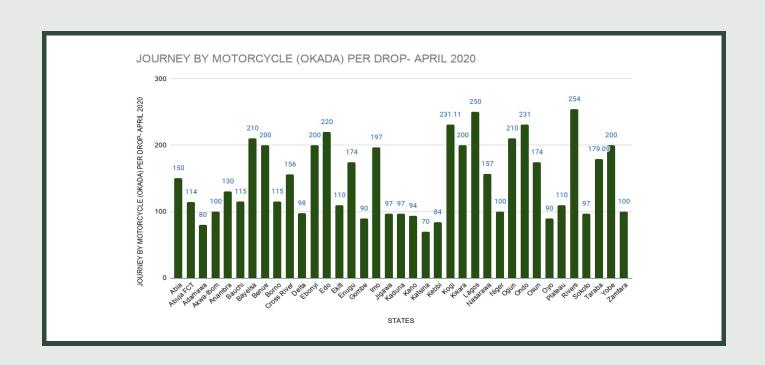

Average Transport Fare Across States
-Journey by Motorcycle (Okada) Per Drop

### STATES WITH THE HIGHEST AVERAGE PRICES IN APRIL 2020

|        | April - 20 | YoY%   | MoM%   |
|--------|------------|--------|--------|
| RIVERS | N254.00    | 33.68% | 3.19%  |
|        |            |        |        |
| LAGOS  | N250.00    | 47.06% | 19.05% |
|        |            |        |        |
| KOGI   | N231.11    | 24.92% | 0.00%  |

|         | April - 20 | YoY%   | MoM%   |
|---------|------------|--------|--------|
| KATSINA | N70.00     | 16.67% | 13.95% |
| ,       |            |        |        |
| ADAMAWA | N80.00     | 45.45% | 60.00% |
| ,       |            |        |        |
| KEBBI   | N84.00     | 40.00% | 10.53% |

Average fare paid by commuters for journey by motorcycle per drop increased by 10.56% month-on-month and by 27.45% year-on-year to N148.22 in April 2020 from N134.07 in March 2020. States with highest journey fare by motorcycle per drop were Rivers (N254.00), Lagos (N250.00) and Kogi (N231.11) while states with lowest journey fare by motorcycle per drop were Katsina (N70.00), Adamawa (N80.00) and Kebbi (N84.00).