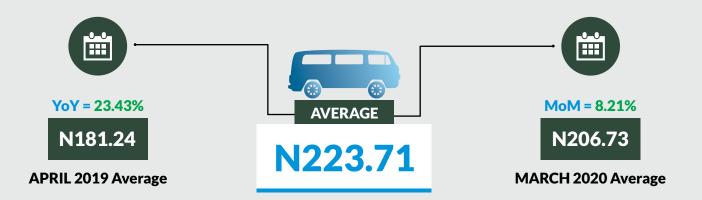

Average fare paid by commuters for bus journey within the city increased by 8.21% month-on-month and by 23.43% year-on-year to N223.71 in April 2020 from N206.73 in March 2020. States with highest bus journey fare within city were Zamfara (N410.00), Kebbi (N348.00) and Abuja FCT (N332.20) while States with lowest bus journey fare within city were Bauchi (N140.00), Rivers (N150.00) and Sokoto (N155.00).