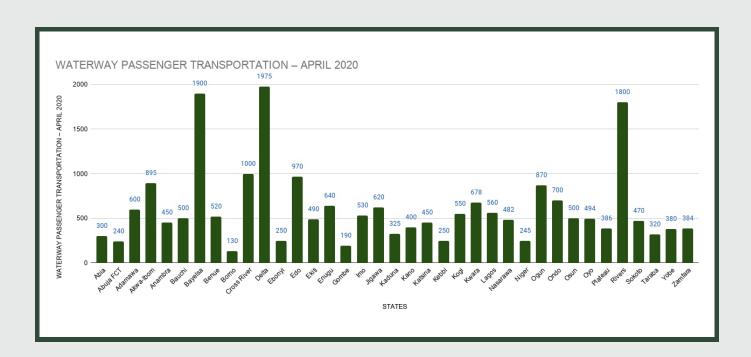

Average Transport Fare Across States -Waterway Passenger Transport

### STATES WITH THE HIGHEST AVERAGE PRICES IN APRIL 2020

|         | April - 20 | YoY%   | MoM%  |
|---------|------------|--------|-------|
| DELTA   | N1975.00   | 31.67% | 8.52% |
|         |            |        |       |
| BAYELSA | N1900.00   | 0.00%  | 4.27% |
|         |            |        |       |
| RIVERS  | N1800.00   | 2.51%  | 1.89% |

|           | April - 20 | YoY%   | MoM%  |
|-----------|------------|--------|-------|
| BORNO     | N130.00    | 4.00%  | 0.00% |
|           |            |        |       |
| GOMBE     | N190.00    | 11.76% | 0.00% |
|           |            |        |       |
| ABUJA FCT | N240.00    | 9.09%  | 0.00% |

Average fare paid by passengers for water way passenger transport increased by 7.69% month-on-month and by 11.85% year-on-year to N606.59 in April 2020 from N563.26 in March 2020. States with highest fare by water way passenger transport were Delta (N1,975.00), Bayelsa (N1,900.00) and Rivers (N1,800.00) while states with lowest fare by water way passenger transport were Borno (N130.00), Gombe (N190.00) and Abuja FCT (N240.00).