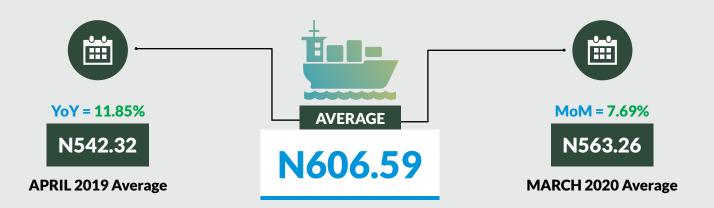

Average fare paid by passengers for water way passenger transport increased by 7.69% month-on-month and by 11.85% year-on-year to N606.59 in April 2020 from N563.26 in March 2020. States with highest fare by water way passenger transport were Delta (N1,975.00), Bayelsa (N1,900.00) and Rivers (N1,800.00) while states with lowest fare by water way passenger transport were Borno (N130.00), Gombe (N190.00) and Abuja FCT (N240.00).