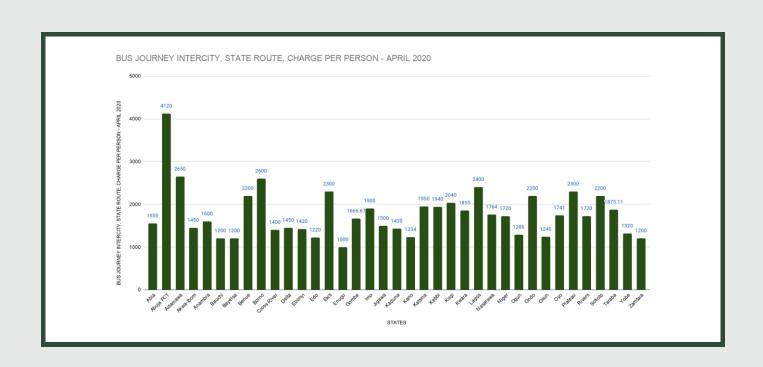

**Average Transport Fare Across States** 

-Bus Journey Intercity, State Route, Charge Per Person

### STATES WITH THE HIGHEST AVERAGE PRICES IN APRIL 2020

|           | April - 20 | YoY %  | MoM % |
|-----------|------------|--------|-------|
| ABUJA FCT | N4120.00   | 1.73%  | 0.00% |
|           |            |        |       |
| ADAMAWA   | N2650.00   | 10.42% | 6.00% |
|           |            |        |       |
| BORNO     | N2600.00   | 1.96%  | 0.00% |

|         | April - 20 | YoY %  | MoM %  |
|---------|------------|--------|--------|
| ENUGU   | N1000.00   | 5.82%  | 1.09%  |
|         |            |        |        |
| BAUCHI  | N1200.00   | 21.83% | 25.65% |
|         |            |        |        |
| BAYELSA | N1200.00   | 19.94% | 14.23% |

Average fare paid by commuters for bus journey intercity increased by 5.22% month-on-month and by 10.92% year-on-year to N1,779.51 in April 2020 from N1,691.23 in March 2020. States with highest bus journey fare intercity were Abuja FCT (N4,120.00), Adamawa (N2,650.00) and Borno (N2,600.00) while States with lowest bus journey fare within city were Enugu (N1000.00), Bauchi/Bayelsa/Zamfara (N1200) and Edo (N1,220.00).