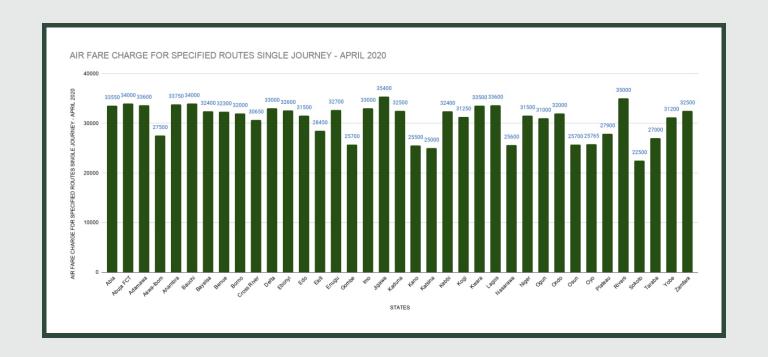

Average Transport Fare Across States
-Air Fare Charge For Specified Routes Single Journey

### STATES WITH THE HIGHEST AVERAGE PRICES IN APRIL 2020

|           | April - 20 | YoY%   | MoM%  |
|-----------|------------|--------|-------|
| JIGAWA    | N35400.00  | 1.00%  | 0.00% |
|           |            |        |       |
| RIVERS    | N35000.00  | 1.60%  | 0.00% |
|           |            |        |       |
| ABUJA FCT | N34000.00  | -4.23% | 0.00% |

|         | April - 20 | YoY%    | MoM%  |
|---------|------------|---------|-------|
| sокото  | N22500.00  | -15.22% | 0.00% |
|         |            |         |       |
| KATSINA | N25000.00  | -1.96%  | 0.00% |
|         |            |         |       |
| KANO    | N25500.00  | -3.59%  | 0.00% |

Average fare paid by air passengers for specified routes single journey was flat month-on-month and increased by 0.07% year-on-year to N30,743.65 in April 2020 from N30,743.66 in March 2020. States with highest air fare were Jigawa (N35,400.00), Rivers (N35,000.00), Abuja FCT (N34,000.00) while States with lowest air fare were Sokoto (N22,500.00), Katsina (N25,000.00), and Kano (N25,500.00).