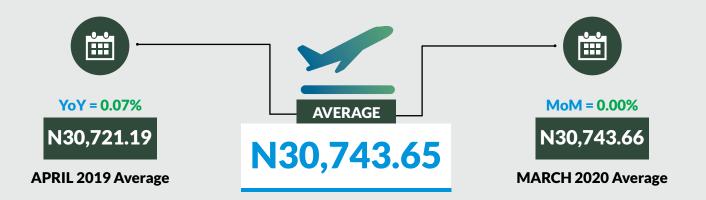

Average fare paid by air passengers for specified routes single journey was flat month-on-month and increased by 0.07% year-on-year to N30,743.65 in April 2020 from N30,743.66 in March 2020. States with highest air fare were Jigawa (N35,400.00), Rivers (N35,000.00), Abuja FCT (N34,000.00) while States with lowest air fare were Sokoto (N22,500.00), Katsina (N25,000.00), and Kano (N25,500.00).