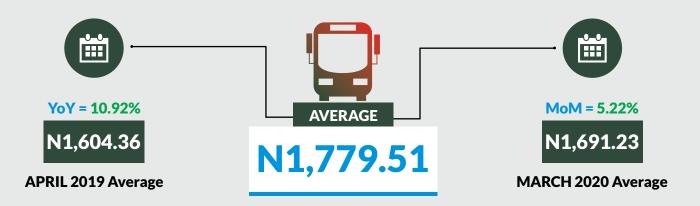

Average fare paid by commuters for bus journey intercity increased by 5.22% month-on-month and by 10.92% year-on-year to N1,779.51 in April 2020 from N1,691.23 in March 2020. States with highest bus journey fare intercity were Abuja FCT (N4,120.00), Adamawa (N2,650.00) and Borno (N2,600.00) while States with lowest bus journey fare within city were Enugu (N1000.00), Bauchi/Bayelsa/Zamfara (N1200) and Edo (N1,220.00).