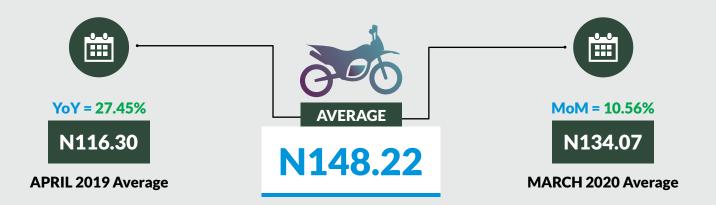

Average fare paid by commuters for journey by motorcycle per drop increased by 10.56% month-on-month and by 27.45% year-on-year to N148.22 in April 2020 from N134.07 in March 2020. States with highest journey fare by motorcycle per drop were Rivers (N254.00), Lagos (N250.00) and Kogi (N231.11) while states with lowest journey fare by motorcycle per drop were Katsina (N70.00), Adamawa (N80.00) and Kebbi (N84.00).