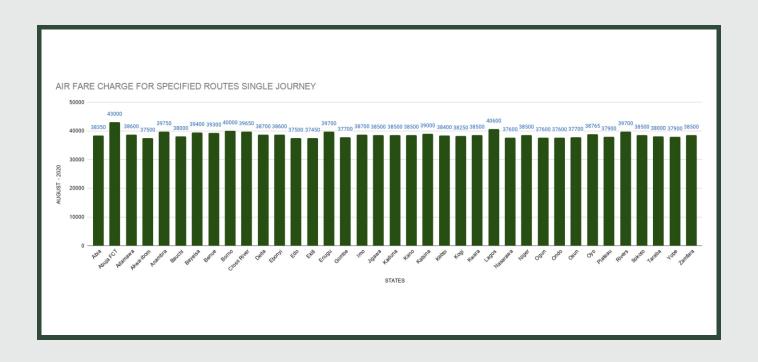

Average fare paid by air passengers for specified routes single journey increased by 5.60% month-on-month and by 26.56% year-on-year to N38,659.86 in August 2020 from N36,611.22 in July 2020. States with highest air fare were Abuja FCT (N43,000.00), Lagos (N40,600.00), Borno (N40,000.00) while States with lowest air fare were Ekiti (N37,450.00), Akwa Ibom/Edo (N37,500.00), and Nassarawa (N37,600.00).

Average Transport Fare Across States
-Air Fare Charge For Specified Routes Single Journey

### STATES WITH THE HIGHEST AVERAGE PRICES IN AUGUST 2020

|           | August - 20 | YoY%   | MoM%   |
|-----------|-------------|--------|--------|
| ABUJA FCT | N43000.00   | 28.36% | 10.26% |
|           |             |        |        |
| LAGOS     | N40600.00   | 21.59% | 2.53%  |
|           |             |        |        |
| BORNO     | N40000.00   | 28.41% | 5.26%  |

|               | August - 20 | YoY%   | MoM%   |
|---------------|-------------|--------|--------|
| EKITI         | N37450.00   | 32.43% | 5.64%  |
|               |             |        |        |
| AKWA-<br>IBOM | N37500.00   | 35.97% | 22.95% |
|               |             |        |        |
| EDO           | N37500.00   | 19.62% | 2.74%  |