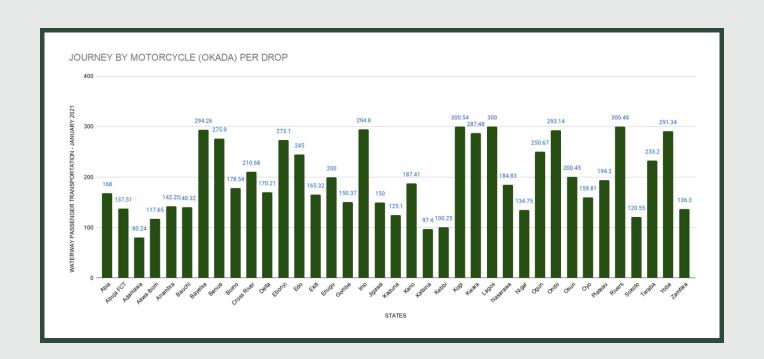

Average fare paid by commuters for journey by motorcycle per drop increased by 14.28% month-on-month and by 63.35% year-on-year to N197.08 in August 2020 from N172.46 in July 2020. States with highest journey fare by motorcycle per drop were Kogi (N300.54), Rivers (N300.48) and Lagos (N300.00) while states with lowest journey fare by motorcycle per drop were Adamawa (N80.24), Katsina (N97.40) and Kebbi (N100.25).

Average Transport Fare Across States
-Journey by Motorcycle (Okada) Per Drop

### STATES WITH THE HIGHEST AVERAGE PRICES IN AUGUST 2020

# August - 20 YoY% MoM% KOGI N300.54 62.45% 3.78% RIVERS N300.48 50.24% 2.13% LAGOS N300.00 71.43% 17.65%

|         | August - 20 | YoY%   | MoM%   |
|---------|-------------|--------|--------|
| ADAMAWA | N80.24      | 33.73% | 1.57%  |
|         |             |        |        |
| KATSINA | N97.40      | 57.10% | 14.45% |
|         |             |        |        |
| KEBBI   | N100.25     | 59.13% | 2.82%  |