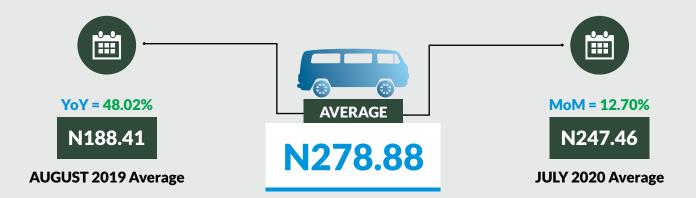

Average fare paid by commuters for bus journey within the city increased by 12.70% month-on-month and by 48.02% year-on-year to N278.88 in August 2020 from N247.46 in July 2020. States with highest bus journey fare within city were Zamfara (N550.10), Cross River (N400.00) and Ekiti (N386.67) while States with lowest bus journey fare within city were Bauchi (N162.41), Kebbi (N180.18) and Rivers (N182.40).