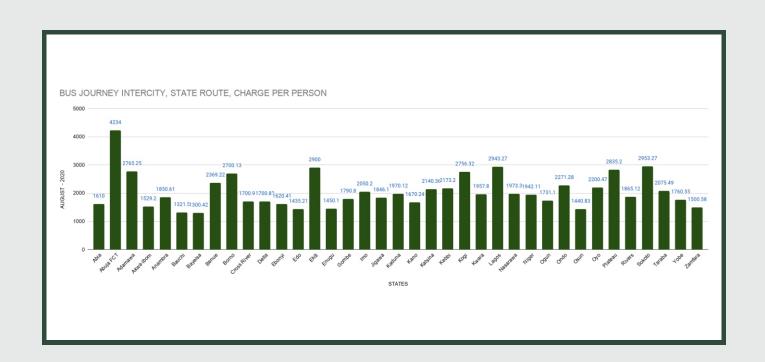

Average fare paid by commuters for bus journey intercity increased by 8.69% month-on-month and by 26.98% year-on-year to N2,063.12 in August 2020 from N1,898.14 in July 2020. States with highest bus journey fare intercity were Abuja FCT (N4,234.00), Sokoto (N2,953.27) and Lagos (N2,943.27) while States with lowest bus journey fare within city were Bayelsa (N1,300.00), Bauchi (N1,321.50) and Edo (N1,435.21).

**Average Transport Fare Across States** 

-Bus Journey Intercity, State Route, Charge Per Person

### STATES WITH THE HIGHEST AVERAGE PRICES IN AUGUST 2020

|           | August - 20 | YoY %  | MoM %  |
|-----------|-------------|--------|--------|
| ABUJA FCT | N4234.00    | 1.90%  | 1.05%  |
|           |             |        |        |
| sокото    | N2953.27    | 57.93% | 8.02%  |
|           |             |        |        |
| LAGOS     | N2943.27    | 29.66% | 15.47% |

|         | August - 20 | YoY %  | MoM % |
|---------|-------------|--------|-------|
| BAYELSA | N1300.42    | 30.30% | 1.31% |
|         |             |        |       |
| BAUCHI  | N1321.50    | 33.89% | 5.70% |
|         |             |        |       |
| EDO     | N1435.21    | 40.71% | 6.31% |