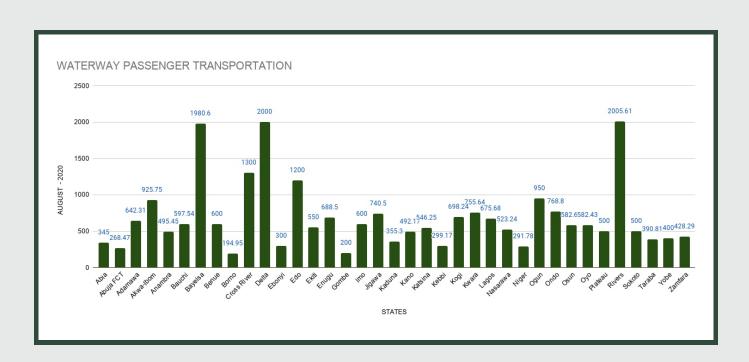

Average fare paid by passengers for water way passenger transport increased by 5.79% month-on-month and by 24.33% year-on-year to N685.82 in August 2020 from N648.26 in July 2020. States with highest fare by water way passenger transport were Rivers (N2,005.61), Delta (N2,000.00) and Bayelsa (N1,980.60) while states with lowest fare by water way passenger transport were Borno (N194.95), Gombe (N200.00) and Abuja FCT (N268.47).

Average Transport Fare Across States
-Waterway Passenger Transport

### STATES WITH THE HIGHEST AVERAGE PRICES IN AUGUST 2020

|         | August - 20 | YoY%   | МоМ%  |
|---------|-------------|--------|-------|
| RIVERS  | N2005.61    | 12.05% | 3.33% |
|         |             |        |       |
| DELTA   | N2000.00    | 11.11% | 0.00% |
|         |             |        |       |
| BAYELSA | N1980.60    | 8.23%  | 0.54% |

|           | August - 20 | YoY%   | МоМ%   |
|-----------|-------------|--------|--------|
| BORNO     | N194.95     | 44.41% | 40.25% |
|           |             |        |        |
| GOMBE     | N200.00     | 9.29%  | 0.25%  |
|           |             |        |        |
| ABUJA FCT | N268.47     | 22.03% | 5.61%  |