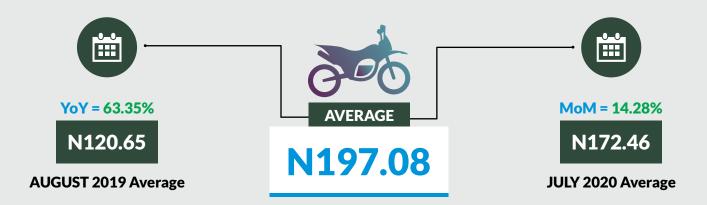

Average fare paid by commuters for journey by motorcycle per drop increased by 14.28% month-on-month and by 63.35% year-on-year to N197.08 in August 2020 from N172.46 in July 2020. States with highest journey fare by motorcycle per drop were Kogi (N300.54), Rivers (N300.48) and Lagos (N300.00) while states with lowest journey fare by motorcycle per drop were Adamawa (N80.24), Katsina (N97.40) and Kebbi (N100.25).