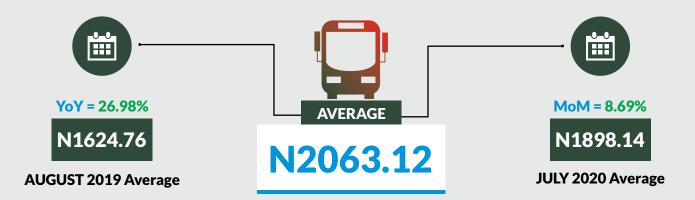

Average fare paid by commuters for bus journey intercity increased by 8.69% month-on-month and by 26.98% year-on-year to N2,063.12 in August 2020 from N1,898.14 in July 2020. States with highest bus journey fare intercity were Abuja FCT (N4,234.00), Sokoto (N2,953.27) and Lagos (N2,943.27) while States with lowest bus journey fare within city were Bayelsa (N1,300.00), Bauchi (N1,321.50) and Edo (N1,435.21).