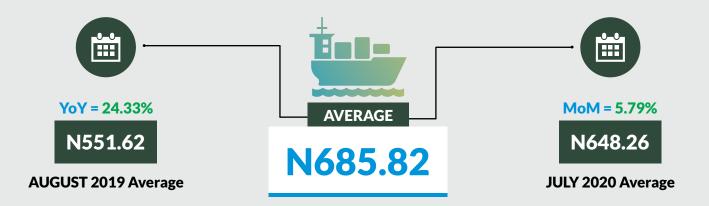

Average fare paid by passengers for water way passenger transport increased by 5.79% month-on-month and by 24.33% year-on-year to N685.82 in August 2020 from N648.26 in July 2020. States with highest fare by water way passenger transport were Rivers (N2,005.61), Delta (N2,000.00) and Bayelsa (N1,980.60) while states with lowest fare by water way passenger transport were Borno (N194.95), Gombe (N200.00) and Abuja FCT (N268.47).