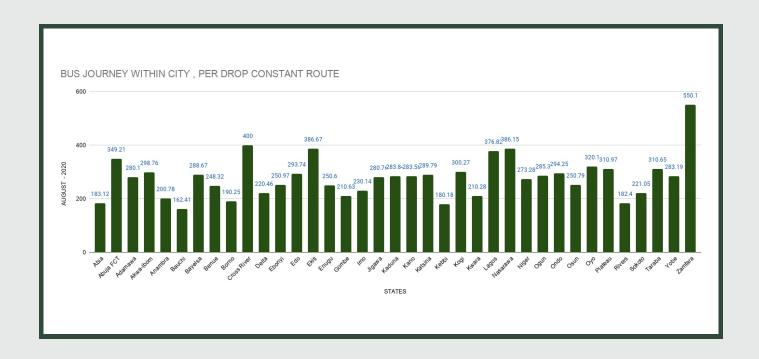

Average fare paid by commuters for bus journey within the city increased by 12.70% month-on-month and by 48.02% year-on-year to N278.88 in August 2020 from N247.46 in July 2020. States with highest bus journey fare within city were Zamfara (N550.10), Cross River (N400.00) and Ekiti (N386.67) while States with lowest bus journey fare within city were Bauchi (N162.41), Kebbi (N180.18) and Rivers (N182.40).

### STATES WITH THE HIGHEST AVERAGE PRICES IN AUGUST 2020

August - 20 YoY % MoM %

ZAMFARA N550.10 72.99% 9.93%

CROSS RIVER N400.00 25.00% 14.29%

EKITI N386.67 76.56% 11.03%

|        | August - 20 | YoY %   | MoM %  |
|--------|-------------|---------|--------|
| BAUCHI | N162.41     | 62.41%  | 11.93% |
|        |             |         |        |
| KEBBI  | N180.18     | -29.34% | 5.86%  |
|        |             |         |        |
| RIVERS | N182.40     | 23.24%  | 7.29%  |