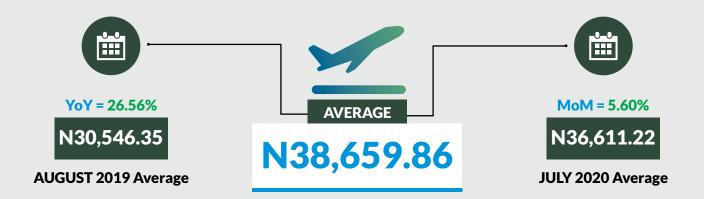

Average fare paid by air passengers for specified routes single journey increased by 5.60% month-on-month and by 26.56% year-on-year to N38,659.86 in August 2020 from N36,611.22 in July 2020. States with highest air fare were Abuja FCT (N43,000.00), Lagos (N40,600.00), Borno (N40,000.00) while States with lowest air fare were Ekiti (N37,450.00), Akwa Ibom/Edo (N37,500.00), and Nassarawa (N37,600.00).