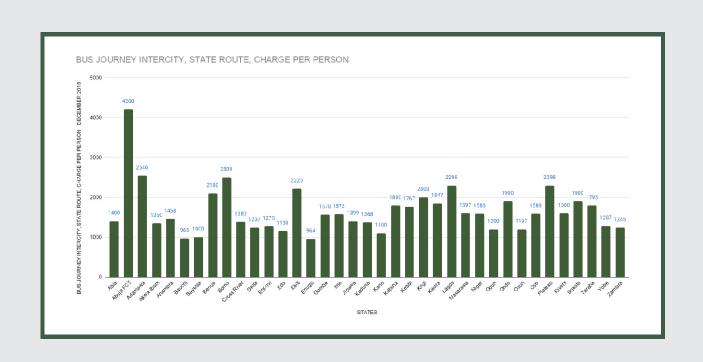

**Average Transport Fare Across States** 

-Bus Journey Intercity, State Route, Charge Per Person

Average fare paid by commuters for bus journey intercity increased by 1.43% month-on-month and by 5.54% year-on-year to N1,666.57 in December 2019 from N1,643.00 in November 2019. States with highest bus journey fare intercity were Abuja FCT (N4,200.00), Adamawa (N2,546.00) and Borno (N2,500.00) while States with lowest bus journey fare within city were Enugu (N964.00), Bauchi (N965.00) and Bayelsa (N1000.00).

# STATES WITH THE HIGHEST AVERAGE PRICES IN DECEMBER 2019

Dec -19 YoY % MoM %

ABUJA FCT N4200.00 -9.35% 0.57%

ADAMAWA N2546.00 11.91% 0.12%

BORNO N2500.00 0.00% 1.42%

|         | Dec -19  | YoY %   | MoM % |
|---------|----------|---------|-------|
| ENUGU   | N964.00  | -17.16% | 0.42% |
|         |          |         |       |
| BAUCHI  | N965.00  | -0.17%  | 0.52% |
|         |          |         |       |
| BAYELSA | N1000.00 | -5.26%  | 0.20% |