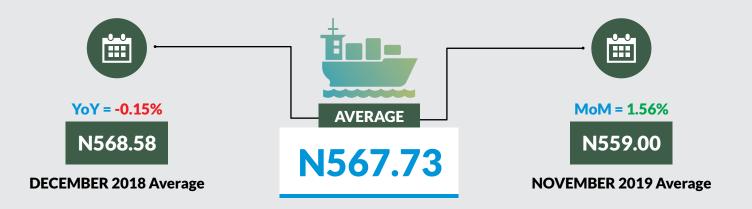

Average fare paid by passengers for water way passenger transport increased by 1.56% month-on-month and decreased by -0.15% year-on-year to N567.73 in December 2019 from N559.00 in November 2019. States with highest fare by water way passenger transport were Delta (N1,890.00), Bayelsa (N1,847.00) and Rivers (N1,799.00) while states with lowest fare by water way passenger transport were Borno (N135.00), Gombe (N197.00) and Ebonyi (N199.00).