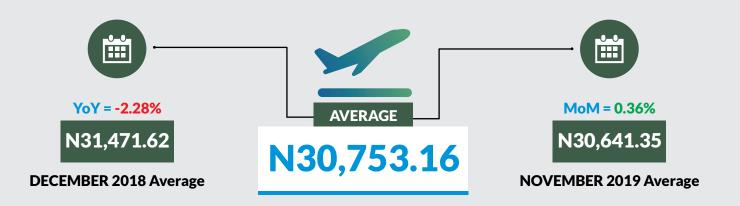

Average fare paid by air passengers for specified routes single journey increased by 0.36% month-on-month and decreased by -2.28% year-on-year to N31,471.62 in December 2019 from N30,641.35 in November 2019. States with highest air fare were Rivers (N35,450.00), Jigawa (N35,300.00), Kwara (N35,260.00) while States with lowest air fare were Katsina (N24,600.00), Sokoto (N25,300.00), and Kano (N25,400.00).