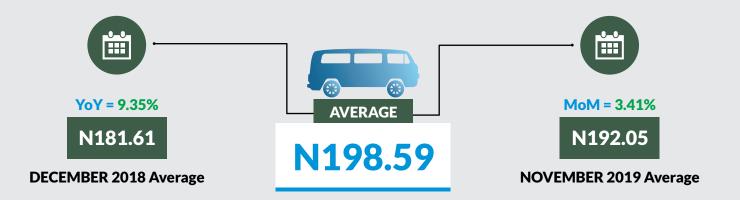

Average fare paid by commuters for bus journey within the city increased by 3.41% month-on-month and by 9.35% year-on-year to N198.59 in December 2019 from N192.05 in November 2019. States with highest bus journey fare within city were Zamfara (N334.00), Cross River (N310.00) and Abuja FCT (N300.00) while States with lowest bus journey fare within city were Bauchi (N110.00), Anambra (N145.00) and Sokoto (N146.00).