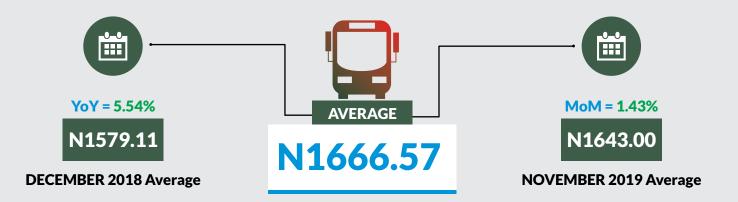

Average fare paid by commuters for bus journey intercity increased by 1.43% month-on-month and by 5.54% year-on-year to N1,666.57 in December 2019 from N1,643.00 in November 2019. States with highest bus journey fare intercity were Abuja FCT (N4,200.00), Adamawa (N2,546.00) and Borno (N2,500.00) while States with lowest bus journey fare within city were Enugu (N964.00), Bauchi (N965.00) and Bayelsa (N1000.00).