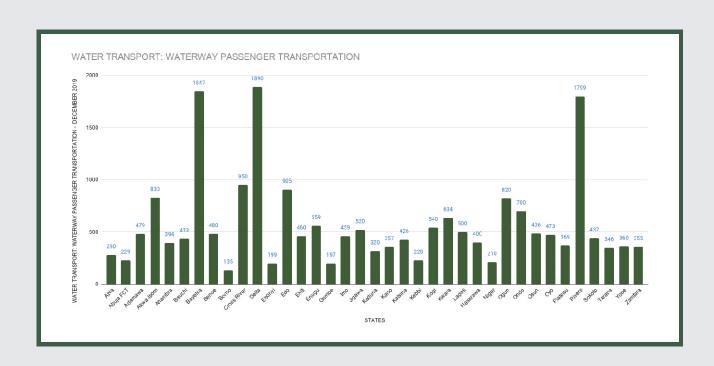

Average Transport Fare Across States -Waterway Passenger Transport

# STATES WITH THE HIGHEST AVERAGE PRICES IN DECEMBER 2019

|         | Dec -19  | YoY%    | MoM%  |
|---------|----------|---------|-------|
| DELTA   | N1890.00 | 27.21%  | 2.16% |
|         |          |         |       |
| BAYELSA | N1847.00 | -18.09% | 0.38% |
|         |          |         |       |
| RIVERS  | N1799.00 | 2.22%   | 0.17% |

|        | Dec -19 | YoY%    | МоМ%  |
|--------|---------|---------|-------|
| BORNO  | N135.00 | 17.39%  | 2.27% |
|        |         |         |       |
| GOMBE  | N197.00 | 6.49%   | 3.68% |
|        |         |         |       |
| EBONYI | N199.00 | -50.25% | 1.53% |

Average fare paid by passengers for water way passenger transport increased by 1.56% month-on-month and decreased by -0.15% year-on-year to N567.73 in December 2019 from N559.00 in November 2019. States with highest fare by water way passenger transport were Delta (N1,890.00), Bayelsa (N1,847.00) and Rivers (N1,799.00) while states with lowest fare by water way passenger transport were Borno (N135.00), Gombe (N197.00) and Ebonyi (N199.00).