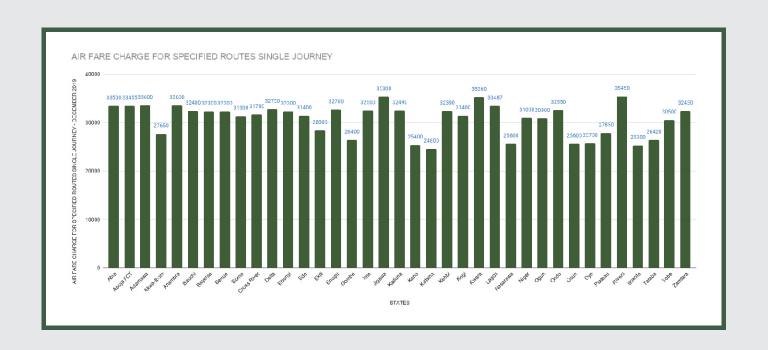

Average Transport Fare Across States
-Air Fare Charge For Specified Routes Single Journey

Average fare paid by air passengers for specified routes single journey increased by 0.36% month-on-month and decreased by -2.28% year-on-year to N31,471.62 in December 2019 from N30,641.35 in November 2019. States with highest air fare were Rivers (N35,450.00), Jigawa (N35,300.00), Kwara (N35,260.00) while States with lowest air fare were Katsina (N24,600.00), Sokoto (N25,300.00), and Kano (N25,400.00).

# STATES WITH THE HIGHEST AVERAGE PRICES IN DECEMBER 2019

|        | Dec -19   | YoY%   | MoM%  |
|--------|-----------|--------|-------|
| RIVERS | N35450.00 | 1.29%  | 0.57% |
|        |           |        |       |
| JIGAWA | N35300.00 | -8.31% | 0.15% |
|        |           |        |       |
| KWARA  | N35260.00 | 10.19% | 0.11% |

|         | Dec -19   | YoY%    | MoM%  |
|---------|-----------|---------|-------|
| KATSINA | N24600.00 | 3.58%   | 0.12% |
|         |           |         |       |
| ѕокото  | N25300.00 | -9.64%  | 0.12% |
|         |           |         |       |
| KANO    | N25400.00 | -10.88% | 0.12% |