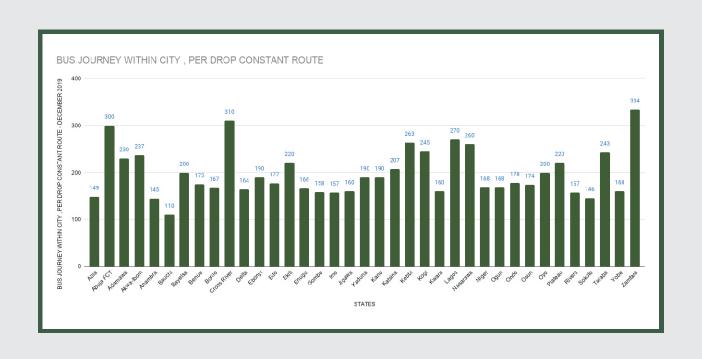

Average fare paid by commuters for bus journey within the city increased by 3.41% month-on-month and by 9.35% year-on-year to N198.59 in December 2019 from N192.05 in November 2019. States with highest bus journey fare within city were Zamfara (N334.00), Cross River (N310.00) and Abuja FCT (N300.00) while States with lowest bus journey fare within city were Bauchi (N110.00), Anambra (N145.00) and Sokoto (N146.00).

# STATES WITH THE HIGHEST AVERAGE PRICES IN DECEMBER 2019

Dec -19 YoY % MoM %

ZAMFARA N334.00 11.33% 1.83%

CROSS RIVER N310.00 -4.05% 1.97%

ABUJA FCT N300.00 -4.00% 1.01%

|         | Dec -19 | YoY %  | MoM % |
|---------|---------|--------|-------|
| BAUCHI  | N110.00 | 10.00% | 5.77% |
|         |         |        |       |
| ANAMBRA | N145.00 | 15.27% | 3.57% |
|         |         |        |       |
| sокото  | N146.00 | 9.50%  | 5.04% |