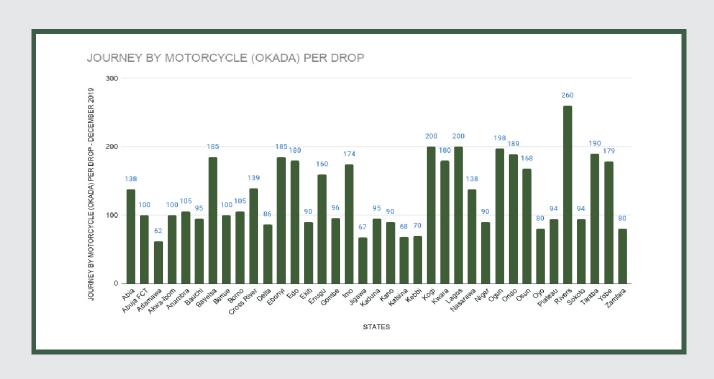

Average Transport Fare Across States
-Journey by Motorcycle (Okada) Per Drop

# STATES WITH THE HIGHEST AVERAGE PRICES IN DECEMBER 2019

 Dec -19
 YoY%
 MoM%

 RIVERS
 N260.00
 37.36%
 18.18%

 KOGI
 N200.00
 11.11%
 0.50%

 LAGOS
 N200.00
 6.67%
 11.73%

|         | Dec -19 | YoY%   | MoM%  |
|---------|---------|--------|-------|
| ADAMAWA | N62.00  | 24.00% | 3.33% |
|         |         |        |       |
| JIGAWA  | N67.00  | 8.87%  | 4.69% |
|         |         |        |       |
| KATSINA | N68.00  | -9.33% | 3.03% |

Average fare paid by commuters for journey by motorcycle per drop increased by 3.98% month-on-month and by 10.30% year-on-year to N130.54 in December 2019 from N125.54 in November 2019. States with highest journey fare by motorcycle per drop were Rivers (N260.00), Kogi/Lagos(N200.00) and Ogun (N198.00) while states with lowest journey fare by motorcycle per drop were Adamawa (N62.00), Jigawa (N67.00) and Katsina (N68.00).