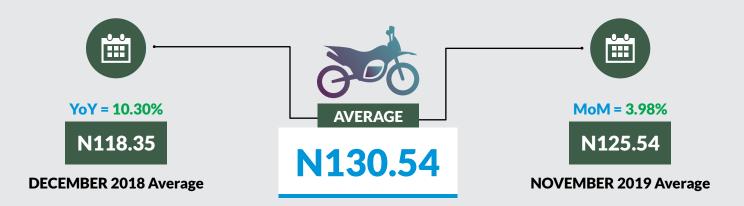

Average fare paid by commuters for journey by motorcycle per drop increased by 3.98% month-on-month and by 10.30% year-on-year to N130.54 in December 2019 from N125.54 in November 2019. States with highest journey fare by motorcycle per drop were Rivers (N260.00), Kogi/Lagos(N200.00) and Ogun (N198.00) while states with lowest journey fare by motorcycle per drop were Adamawa (N62.00), Jigawa (N67.00) and Katsina (N68.00).