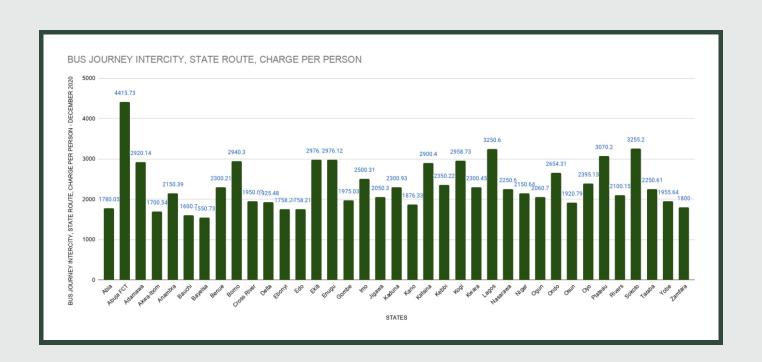

**Average Transport Fare Across States** 

-Bus Journey Intercity, State Route, Charge Per Person

# STATES WITH THE HIGHEST AVERAGE PRICES IN DECEMBER 2020

|           | Dec - 20 | YoY %  | MoM % |
|-----------|----------|--------|-------|
| ABUJA FCT | N4415.73 | 5.14%  | 0.81% |
|           |          |        |       |
| sокото    | N3255.20 | 71.33% | 5.01% |
|           |          |        |       |
| LAGOS     | N3250.60 | 41.45% | 4.84% |

|               | Dec - 20 | YoY %  | MoM % |
|---------------|----------|--------|-------|
| BAYELSA       | N1550.73 | 55.07% | 3.38% |
|               |          |        |       |
| BAUCHI        | N1600.70 | 65.88% | 0.23% |
|               |          |        |       |
| AKWA-<br>IBOM | N1700.54 | 25.97% | 1.26% |