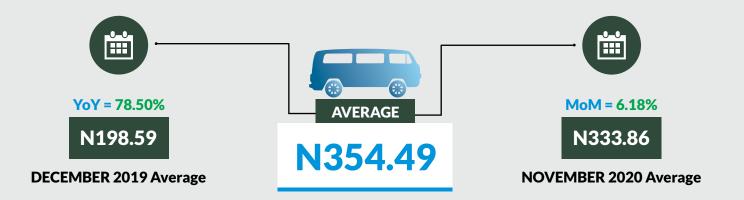

Average fare paid by commuters for bus journey within the city increased by 6.18% month-on-month and by 78.50% year-on-year to N354.49 in December 2020 from N333.86 in November 2020. States with the highest bus journey fare within city were Zamfara (N600.50), Bauchi (N526.30), and Cross River (N458.07) while States with lowest bus journey fare within city were Abia (N200.50), Anambra (N242.23), and Borno (N243.12).