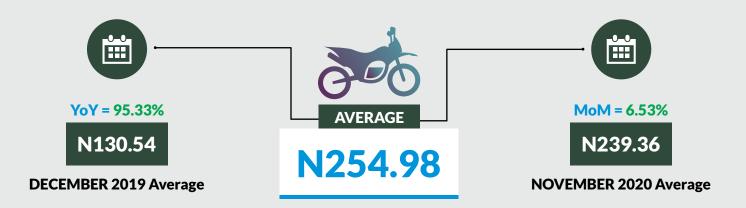

Average fare paid by commuters for journey by motorcycle per drop increased by 6.53% month-on-month and by 95.33% year-on-year to N254.98 in December 2020 from N239.36 in November 2020. States with highest journey fare by motorcycle per drop were Yobe (N397.45), Imo (N397.42) and Kogi (N396.37), while states with lowest journey fare by motorcycle per drop were Adamawa (N80.40), Katsina (N130.25) and Kebbi (N146.25).