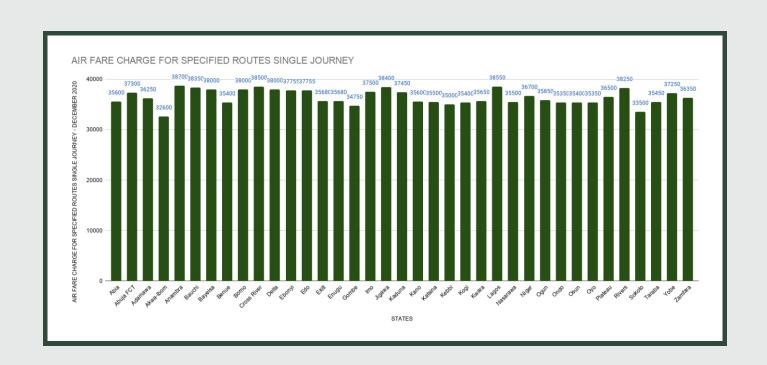

Average Transport Fare Across States
-Air Fare Charge For Specified Routes Single Journey

# STATES WITH THE HIGHEST AVERAGE PRICES IN DECEMBER 2020

|                | Dec - 20  | YoY%   | MoM%  |
|----------------|-----------|--------|-------|
| ANAMBRA        | N38700.00 | 15.18% | 0.52% |
|                |           |        |       |
| LAGOS          | N38550.00 | 15.12% | 0.39% |
|                |           |        |       |
| CROSS<br>RIVER | N38500.00 | 21.45% | 0.00% |

|               | Dec - 20  | YoY%   | MoM%  |
|---------------|-----------|--------|-------|
| AKWA-<br>IBOM | N32600.00 | 17.90% | 0.31% |
|               |           |        |       |
| sокото        | N33500.00 | 32.41% | 0.90% |
|               |           |        |       |
| GOMBE         | N34750.00 | 31.63% | 0.58% |