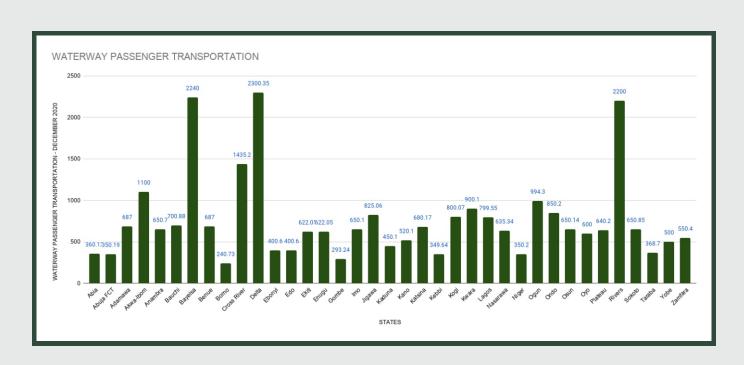

Average Transport Fare Across States -Waterway Passenger Transport

# STATES WITH THE HIGHEST AVERAGE PRICES IN DECEMBER 2020

 Dec - 20
 YoY%
 MoM%

 DELTA
 N2300.35
 21.71%
 0.27%

 BAYELSA
 N2240.00
 21.28%
 1.10%

 RIVERS
 N2200.00
 22.29%
 0.68%

|       | Dec - 20 | YoY%   | MoM%   |
|-------|----------|--------|--------|
| BORNO | N240.73  | 78.32% | 5.08%  |
|       |          |        |        |
| GOMBE | N293.24  | 48.85% | 4.69%  |
|       |          |        |        |
| KEBBI | N349.64  | 53.35% | 16.55% |

Average fare paid by passengers for water way passenger transport increased by 0.19% month-on-month and by 33.56% year-on-year to N758.27 in December 2020 from N756.84 in November 2020. States with highest fare by water way passenger transport were Delta (N2,300.35), Bayelsa (N2,240.00) and Rivers (N2,200.00) while states with lowest fare by water way passenger transport were Borno (N240.73), Gombe (N293.24) and Kebbi (N349.64).