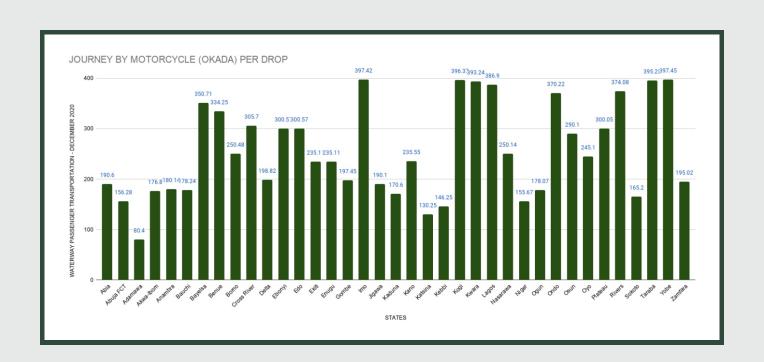

Average Transport Fare Across States
-Journey by Motorcycle (Okada) Per Drop

# STATES WITH THE HIGHEST AVERAGE PRICES IN DECEMBER 2020

|      | Dec - 20 | YoY%    | MoM%   |
|------|----------|---------|--------|
| YOBE | N397.45  | 122.04% | 14.50% |
|      |          |         |        |
| IMO  | N397.42  | 128.40% | 13.50% |
|      |          |         |        |
| KOGI | N396.37  | 98.19%  | 1.59%  |

|         | Dec - 20 | YoY%    | MoM%   |
|---------|----------|---------|--------|
| ADAMAWA | N80.40   | 29.68%  | 5.80%  |
|         |          |         |        |
| KATSINA | N130.25  | 91.54%  | 17.98% |
|         |          |         |        |
| KEBBI   | N146.25  | 108.93% | 4.26%  |

Average fare paid by commuters for journey by motorcycle per drop increased by 6.53% month-on-month and by 95.33% year-on-year to N254.98 in December 2020 from N239.36 in November 2020. States with highest journey fare by motorcycle per drop were Yobe (N397.45), Imo (N397.42) and Kogi (N396.37), while states with lowest journey fare by motorcycle per drop were Adamawa (N80.40), Katsina (N130.25) and Kebbi (N146.25).