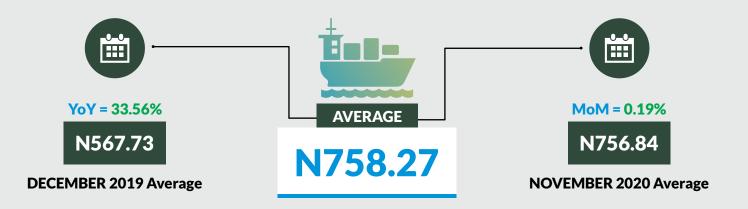

Average fare paid by passengers for water way passenger transport increased by 0.19% month-on-month and by 33.56% year-on-year to N758.27 in December 2020 from N756.84 in November 2020. States with highest fare by water way passenger transport were Delta (N2,300.35), Bayelsa (N2,240.00) and Rivers (N2,200.00) while states with lowest fare by water way passenger transport were Borno (N240.73), Gombe (N293.24) and Kebbi (N349.64).