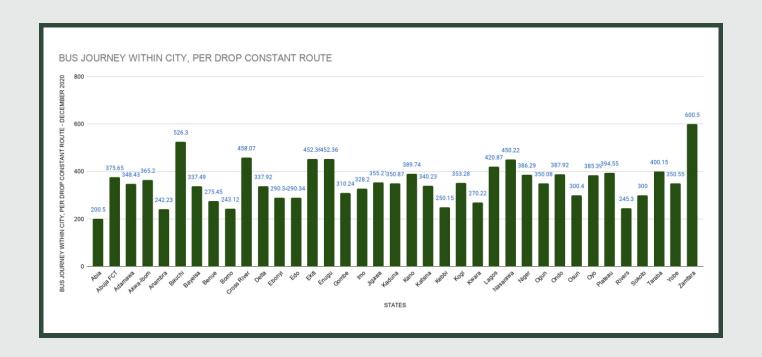

Average fare paid by commuters for bus journey within the city increased by 6.18% month-on-month and by 78.50% year-on-year to N354.49 in December 2020 from N333.86 in November 2020. States with the highest bus journey fare within city were Zamfara (N600.50), Bauchi (N526.30), and Cross River (N458.07) while States with lowest bus journey fare within city were Abia (N200.50), Anambra (N242.23), and Borno (N243.12).

# STATES WITH THE HIGHEST AVERAGE PRICES IN DECEMBER 2020

Dec - 20 YoY % MoM %

ZAMFARA N600.50 79.79% 0.89%

BAUCHI N526.30 378.45% 3.06%

CROSS RIVER N458.07 47.76% 7.68%

| Dec - 20 | YoY %              | MoM %                            |
|----------|--------------------|----------------------------------|
| N200.50  | 34.56%             | 2.69%                            |
|          |                    |                                  |
| N242.23  | 67.06%             | 5.25%                            |
|          |                    |                                  |
| N243.12  | 45.58%             | 14.03%                           |
|          | N200.50<br>N242.23 | N200.50 34.56%<br>N242.23 67.06% |