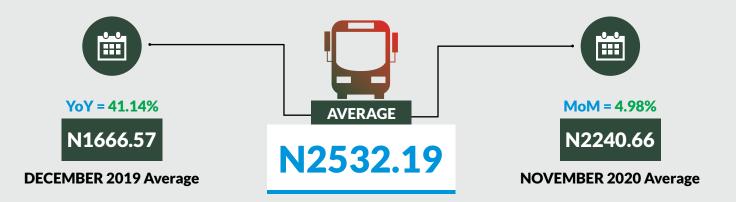

Average fare paid by commuters for bus journey intercity increased by 4.98% month-on-month and by 41.14% year-on-year to N2,532.19 in December 2020 from N2,240.66 in November 2020. States with highest bus journey fare intercity were Abuja FCT (N4,415.73), Sokoto (N3,255.20), and Lagos (N3,250.60) while States with lowest bus journey fare within city were Bayelsa (N1,550.73), Bauchi (N1,600.70), and Akwa Ibom (N1,700.54).