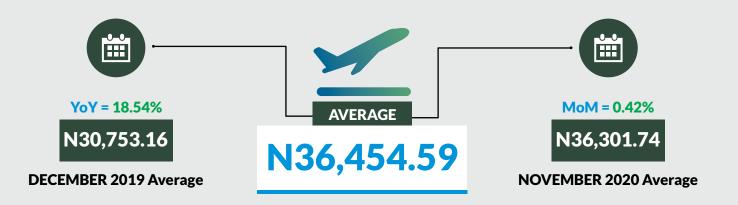

Average fare paid by air passengers for specified routes single journey increased by 0.42% month-on-month and by 18.54% year-on-year to N36,454.59 in December 2020 from N36,301.74 in November 2020. States with highest air fare were Anambra (N38,700.00), Lagos (N38,550.00), Cross River (N38,500.00) while States with lowest air fare were Akwa Ibom (N32,600.00), Sokoto (N33,500.00), and Gombe (N34,750.00).