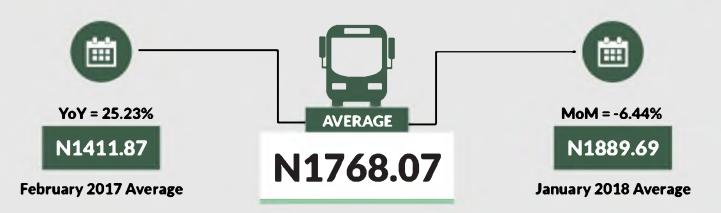

** 

# STATES WITH THE HIGHEST AVERAGE PRICES IN FEBRUARY 2018

|                | Feb-18  | YoY%    | MoM %  |
|----------------|---------|---------|--------|
| ABUJA FCT      | N370.50 | 43.88%  | -2.50% |
|                |         |         |        |
| CROSS<br>RIVER | N275.00 | 23.13%  | -9.41% |
|                |         |         |        |
| NASARAWA       | N235.00 | 127.42% | -2.08% |

|         | Feb-18  | YoY %   | MoM %   |
|---------|---------|---------|---------|
| PLATEAU | N105.00 | 33.64%  | -12.68% |
|         |         |         |         |
| ANAMBRA | N96.25  | 3.80%   | -14.57% |
|         |         |         |         |
| BAUCHI  | N85.00  | -15.00% | -12.07% |



# **Average Transport Fare Across States**

-Bus Journey Intercity, State Route, Charge Per Person





# STATES WITH THE HIGHEST AVERAGE PRICES IN FEBRUARY 2018

|           | Feb-18   | YoY %  | MoM %   |
|-----------|----------|--------|---------|
| ABUJA FCT | N4333.33 | -5.11% | -22.96% |
|           |          |        |         |
| ADAMAWA   | N3250.00 | -2.99% | -3.23%  |
|           |          |        |         |
| BORNO     | N2700.00 | 15.71% | -10.00% |

|         | Feb-18   | YoY %   | МоМ %   |
|---------|----------|---------|---------|
| KATSINA | N1136.36 | 19.62%  | 1.98%   |
|         |          |         |         |
| ENUGU   | N1086.11 | 3.06%   | -5.56%  |
|         |          |         |         |
| YOBE    | N950.00  | -15.56% | -17.39% |



# Average Transport Fare Across States -Air Fare Charge For Specified Routes Single Journey





# STATES WITH THE HIGHEST AVE