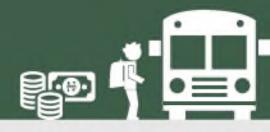

-16.67% |



# Average Transport Fare Across States -Journey by Motorcycle (Okada) Per Drop





# STATES WITH THE HIGHEST AVERAGE PRICES IN FEBRUARY 2018

|         | Feb-18  | YoY%    | МоМ%   |
|---------|---------|---------|--------|
| BAYELSA | N196.25 | 194.38% | 1.29%  |
|         |         |         |        |
| ONDO    | N194.78 | 54.73%  | -2.98% |
|         |         |         |        |
| RIVERS  | N194.74 | 27.70%  | -2.69% |

|        | Feb-18 | YoY%    | МоМ%    |
|--------|--------|---------|---------|
| EKITI  | N60.47 | 12.67%  | -27.61% |
|        |        |         |         |
| BAUCHI | N55.56 | -62.96% | -14.53% |
|        |        |         |         |
| JIGAWA | N53.57 | -30.36% | -22.16% |



# **Average Transport Fare Across States**-Waterway Passenger Transport





# STATES WITH THE HIGHEST AVERAGE PRICES IN FEBRUARY 2018

|         | Feb-18   | YoY%    | MoM%   |
|---------|----------|---------|--------|
| RIVERS  | N2050.00 | 53.75%  | -2.38% |
| BAYELSA | N1840.00 | 338.01% | -6.24% |
| DELTA   | N1521.67 | 338.01% | -7.85% |

|           | Feb-18  | YoY%   | МоМ%  |
|-----------|---------|--------|-------|
| ABUJA FCT | N250.45 | 13.45% | 0.18% |
| GOMBE     | N180.00 | 20.00% | 0.00% |
| BORNO     | N152.00 | 28.93% | 0.00% |



# **Average Transport Fare by Categories**-Abia State



#### **FEBRUARY 2018**



BUS JOURNEY WITHIN CITY, PER DROP CONSTANT ROUTE

N225.2



BUS JOURNEY INTERCITY, STATE ROUTE, CHARGE PER PERSON

N1576.67



AIR FARE CHARGE FOR SPECIFIED ROUTES SINGLE JOURNEY

N35000



JOURNEY BY MOTORCYCLE (OKADA) PER DROP

N150.