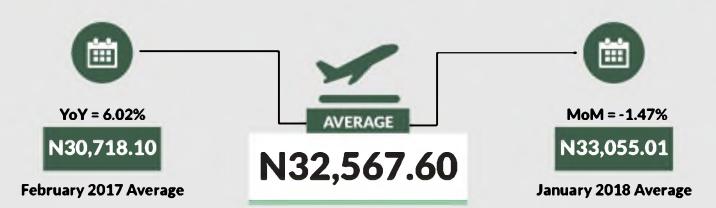

te Route, Charge Per Person





# STATES WITH THE HIGHEST AVERAGE PRICES IN FEBRUARY 2018

|           | Feb-18   | YoY %  | MoM %   |
|-----------|----------|--------|---------|
| ABUJA FCT | N4333.33 | -5.11% | -22.96% |
|           |          |        |         |
| ADAMAWA   | N3250.00 | -2.99% | -3.23%  |
|           |          |        |         |
| BORNO     | N2700.00 | 15.71% | -10.00% |

|         | Feb-18   | YoY %   | МоМ %   |
|---------|----------|---------|---------|
| KATSINA | N1136.36 | 19.62%  | 1.98%   |
|         |          |         |         |
| ENUGU   | N1086.11 | 3.06%   | -5.56%  |
|         |          |         |         |
| YOBE    | N950.00  | -15.56% | -17.39% |



# Average Transport Fare Across States -Air Fare Charge For Specified Routes Single Journey





# STATES WITH THE HIGHEST AVERAGE PRICES IN FEBRUARY 2018

|           | Feb-18     | YoY%   | MoM%   |
|-----------|------------|--------|--------|
| ABUJA FCT | N49,000.00 | 40.00% | 0.00%  |
|           |            |        |        |
| LAGOS     | N40,500.00 | 35.00% | 0.00%  |
|           |            |        |        |
| EDO       | N40,300.00 | 0.75%  | -1.71% |

|         | Feb-18     | YoY%    | MoM%    |
|---------|------------|---------|---------|
| OSUN    | N25,714.89 |         | 0.00%   |
| KATSINA | N25,200.00 | 20.00%  | -3.08%  |
| ОУО     | N25,000.00 | -16.67% | -16.67% |



# Average Transport Fare Across States -Journey by Motorcycle (Okada) Per Drop





# STATES WITH THE HIGHEST AVERAGE PRICES IN FEBRUARY 2018

|         | Feb-18  | YoY%    | МоМ%   |
|---------|