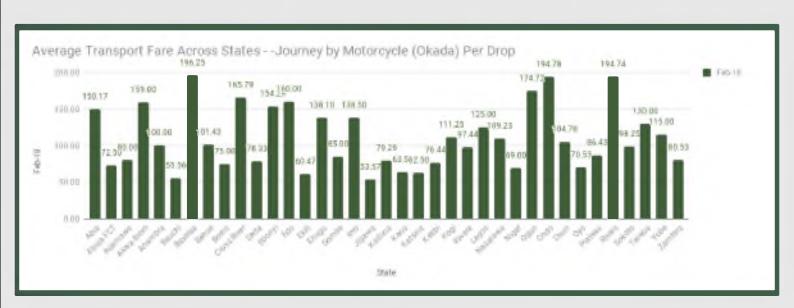

SINA | N25,200.00 | 20.00%  | -3.08%  |
| ОУО     | N25,000.00 | -16.67% | -16.67% |



# Average Transport Fare Across States -Journey by Motorcycle (Okada) Per Drop





# STATES WITH THE HIGHEST AVERAGE PRICES IN FEBRUARY 2018

|         | Feb-18  | YoY%    | МоМ%   |
|---------|---------|---------|--------|
| BAYELSA | N196.25 | 194.38% | 1.29%  |
|         |         |         |        |
| ONDO    | N194.78 | 54.73%  | -2.98% |
|         |         |         |        |
| RIVERS  | N194.74 | 27.70%  | -2.69% |

|        | Feb-18 | YoY%    | МоМ%    |
|--------|--------|---------|---------|
| EKITI  | N60.47 | 12.67%  | -27.61% |
|        |        |         |         |
| BAUCHI | N55.56 | -62.96% | -14.53% |
|        |        |         |         |
| JIGAWA | N53.57 | -30.36% | -22.16% |



# **Average Transport Fare Across States**-Waterway Passenger Transport





# STATES WITH THE HIGHEST AVERAGE PRICES IN FEBRUARY 2018

|         | Feb-18   | YoY%    | MoM%   |
|---------|----------|---------|--------|
| RIVERS  | N2050.00 | 53.75%  | -2.38% |
| BAYELSA | N1840.00 | 338.01% | -6.24% |
| DELTA   | N1521.67 | 338.01% | -7.85% |

|           | Feb-18  | YoY%   | МоМ%  |
|-----------|---------|--------|-------|
| ABUJA FCT | N250.45 | 13.45% | 0.18% |
| GOMBE     | N180.00 | 20.00% | 0.00% |
| BORNO     | N152.00 | 28.93% | 0.00% |



# **Average Transport Fare by Categories**-Abia State



#### **FEBRUARY 2018**



BUS JOURNEY WITHIN CITY, PER DROP CONSTANT ROUTE

N225.2



BUS JOURNEY INTERCITY, STATE ROUTE, CHARGE PER PERSON

N1576.67



AIR FARE CHARGE FOR SPECIFIED ROU