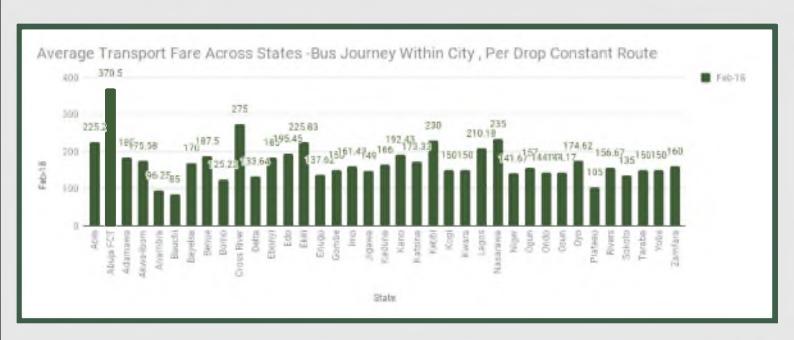

YoY = 39.89%

N122.85

February 2017 Average



N171.85



MoM = -6.53%

N183.86

**January 2018 Average** 

# STATES WITH THE HIGHEST AVERAGE PRICES IN FEBRUARY 2018

|                | Feb-18  | YoY%    | MoM %  |
|----------------|---------|---------|--------|
| ABUJA FCT      | N370.50 | 43.88%  | -2.50% |
|                |         |         |        |
| CROSS<br>RIVER | N275.00 | 23.13%  | -9.41% |
|                |         |         |        |
| NASARAWA       | N235.00 | 127.42% | -2.08% |

|         | Feb-18  | YoY %   | MoM %   |
|---------|---------|---------|---------|
| PLATEAU | N105.00 | 33.64%  | -12.68% |
|         |         |         |         |
| ANAMBRA | N96.25  | 3.80%   | -14.57% |
|         |         |         |         |
| BAUCHI  | N85.00  | -15.00% | -12.07% |



# **Average Transport Fare Across States**

-Bus Journey Intercity, State Route, Charge Per Person





# STATES WITH THE HIGHEST AVERAGE PRICES IN FEBRUARY 2018

|           | Feb-18   | YoY %  | MoM %   |
|-----------|----------|--------|---------|
| ABUJA FCT | N4333.33 | -5.11% | -22.96% |
|           |          |        |         |
| ADAMAWA   | N3250.00 | -2.99% | -3.23%  |
|           |          |        |         |
| BORNO     | N2700.00 | 15.71% | -10.00% |

|         | Feb-18   | YoY %   | МоМ %   |
|---------|----------|---------|---------|
| KATSINA | N1136.36 | 19.62%  | 1.98%   |
|         |          |         |         |
| ENUGU   | N1086.11 | 3.06%   | -5.56%  |
|         |          |         |         |
| YOBE    | N950.00  | -15.56% | -17.39% |



# Average Transport Fa