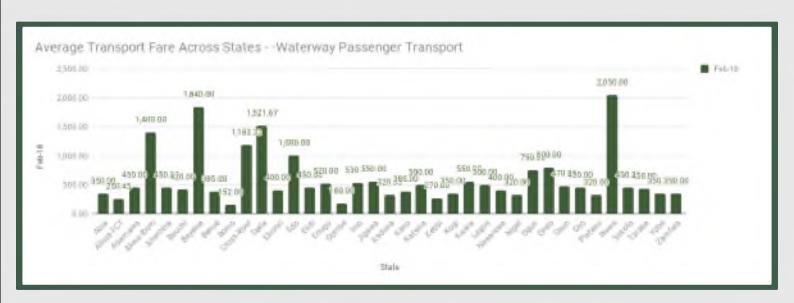

|
|--------|--------|---------|---------|
| EKITI  | N60.47 | 12.67%  | -27.61% |
|        |        |         |         |
| BAUCHI | N55.56 | -62.96% | -14.53% |
|        |        |         |         |
| JIGAWA | N53.57 | -30.36% | -22.16% |



# **Average Transport Fare Across States**-Waterway Passenger Transport





# STATES WITH THE HIGHEST AVERAGE PRICES IN FEBRUARY 2018

|         | Feb-18   | YoY%    | MoM%   |
|---------|----------|---------|--------|
| RIVERS  | N2050.00 | 53.75%  | -2.38% |
| BAYELSA | N1840.00 | 338.01% | -6.24% |
| DELTA   | N1521.67 | 338.01% | -7.85% |

|           | Feb-18  | YoY%   | МоМ%  |
|-----------|---------|--------|-------|
| ABUJA FCT | N250.45 | 13.45% | 0.18% |
| GOMBE     | N180.00 | 20.00% | 0.00% |
| BORNO     | N152.00 | 28.93% | 0.00% |



# **Average Transport Fare by Categories**-Abia State



#### **FEBRUARY 2018**



BUS JOURNEY WITHIN CITY, PER DROP CONSTANT ROUTE

N225.2



BUS JOURNEY INTERCITY, STATE ROUTE, CHARGE PER PERSON

N1576.67



AIR FARE CHARGE FOR SPECIFIED ROUTES SINGLE JOURNEY

N35000



JOURNEY BY MOTORCYCLE (OKADA) PER DROP

N150.17



WATER TRANSPORT: WATER WAY PASSENGER TRANSPORTATION

N350

#### **JANUARY 2018**



BUS JOURNEY WITHIN CITY, PER DROP CONSTANT ROUTE

**N250** 



BUS JOURNEY INTERCITY, STATE ROUTE, CHARGE PER PERSON

N1642.86



AIR FARE CHARGE FOR SPECIFIED ROUTES SINGLE JOURNEY

N35000



JOURNEY BY MOTORCYCLE (OKADA) PER DROP

N151.82



WATER TRANSPORT: WATER WAY PASSENGER TRANSPORTATION

N350

### **YoY % & MoM %**



BUS JOURNEY
WITHIN CITY,
PER DROP
CONSTANT ROUTE

YoY % = 72.1