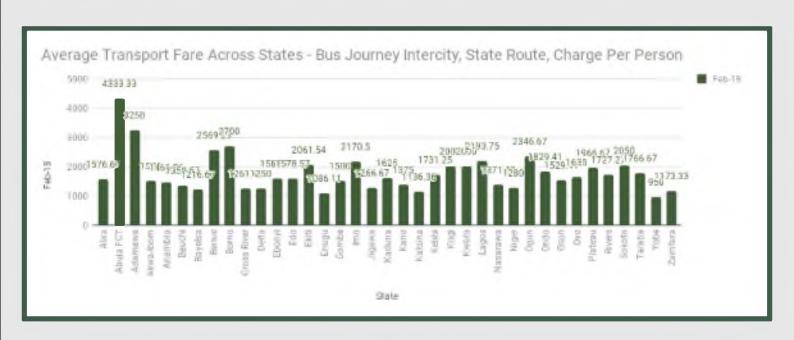

| -15.00% | -12.07% |



# **Average Transport Fare Across States**

-Bus Journey Intercity, State Route, Charge Per Person





# STATES WITH THE HIGHEST AVERAGE PRICES IN FEBRUARY 2018

|           | Feb-18   | YoY %  | MoM %   |
|-----------|----------|--------|---------|
| ABUJA FCT | N4333.33 | -5.11% | -22.96% |
|           |          |        |         |
| ADAMAWA   | N3250.00 | -2.99% | -3.23%  |
|           |          |        |         |
| BORNO     | N2700.00 | 15.71% | -10.00% |

|         | Feb-18   | YoY %   | МоМ %   |
|---------|----------|---------|---------|
| KATSINA | N1136.36 | 19.62%  | 1.98%   |
|         |          |         |         |
| ENUGU   | N1086.11 | 3.06%   | -5.56%  |
|         |          |         |         |
| YOBE    | N950.00  | -15.56% | -17.39% |



# Average Transport Fare Across States -Air Fare Charge For Specified Routes Single Journey





# STATES WITH THE HIGHEST AVERAGE PRICES IN FEBRUARY 2018

|           | Feb-18     | YoY%   | MoM%   |
|-----------|------------|--------|--------|
| ABUJA FCT | N49,000.00 | 40.00% | 0.00%  |
|           |            |        |        |
| LAGOS     | N40,500.00 | 35.00% | 0.00%  |
|           |            |        |        |
| EDO       | N40,300.00 | 0.75%  | -1.71% |

|         | Feb-18     | YoY%    | MoM%    |
|---------|------------|---------|---------|
| OSUN    | N25,714.89 |         | 0.00%   |
| KATSINA | N25,200.00 | 20.00%  | -3.08%  |
| ОУО     | N25,000.00 | -16.67% | -16.67% |



# Average Transport Fare Across States -Journey by Motorcycle (Okada) Per Drop





# STATES WITH