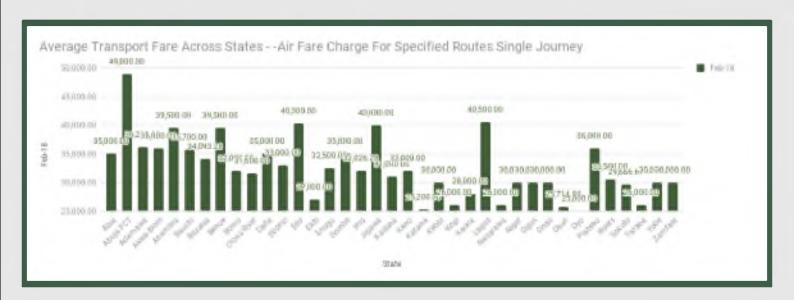

| -5.56%  |
|         |          |         |         |
| YOBE    | N950.00  | -15.56% | -17.39% |



# Average Transport Fare Across States -Air Fare Charge For Specified Routes Single Journey





# STATES WITH THE HIGHEST AVERAGE PRICES IN FEBRUARY 2018

|           | Feb-18     | YoY%   | MoM%   |
|-----------|------------|--------|--------|
| ABUJA FCT | N49,000.00 | 40.00% | 0.00%  |
|           |            |        |        |
| LAGOS     | N40,500.00 | 35.00% | 0.00%  |
|           |            |        |        |
| EDO       | N40,300.00 | 0.75%  | -1.71% |

|         | Feb-18     | YoY%    | MoM%    |
|---------|------------|---------|---------|
| OSUN    | N25,714.89 |         | 0.00%   |
| KATSINA | N25,200.00 | 20.00%  | -3.08%  |
| ОУО     | N25,000.00 | -16.67% | -16.67% |



# Average Transport Fare Across States -Journey by Motorcycle (Okada) Per Drop





# STATES WITH THE HIGHEST AVERAGE PRICES IN FEBRUARY 2018

|         | Feb-18  | YoY%    | МоМ%   |
|---------|---------|---------|--------|
| BAYELSA | N196.25 | 194.38% | 1.29%  |
|         |         |         |        |
| ONDO    | N194.78 | 54.73%  | -2.98% |
|         |         |         |        |
| RIVERS  | N194.74 | 27.70%  | -2.69% |

|        | Feb-18 | YoY%    | МоМ%    |
|--------|--------|---------|---------|
| EKITI  | N60.47 | 12.67%  | -27.61% |
|        |        |         |         |
| BAUCHI | N55.56 | -62.96% | -14.53% |
|        |        |         |         |
| JIGAWA | N53.57 | -30.36% | -22.16% |



# **Average Transport Fare Across States**-Waterway Passenger Transport





# STATE