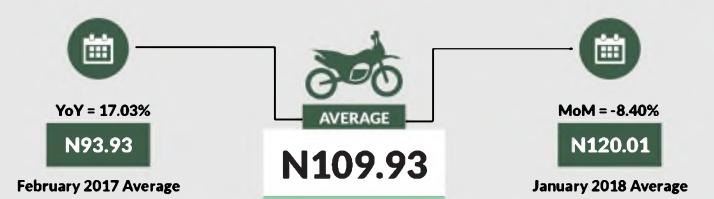

6% | -17.39% |



# Average Transport Fare Across States -Air Fare Charge For Specified Routes Single Journey





# STATES WITH THE HIGHEST AVERAGE PRICES IN FEBRUARY 2018

|           | Feb-18     | YoY%   | MoM%   |
|-----------|------------|--------|--------|
| ABUJA FCT | N49,000.00 | 40.00% | 0.00%  |
|           |            |        |        |
| LAGOS     | N40,500.00 | 35.00% | 0.00%  |
|           |            |        |        |
| EDO       | N40,300.00 | 0.75%  | -1.71% |

|         | Feb-18     | YoY%    | MoM%    |
|---------|------------|---------|---------|
| OSUN    | N25,714.89 |         | 0.00%   |
| KATSINA | N25,200.00 | 20.00%  | -3.08%  |
| ОУО     | N25,000.00 | -16.67% | -16.67% |



# Average Transport Fare Across States -Journey by Motorcycle (Okada) Per Drop





# STATES WITH THE HIGHEST AVERAGE PRICES IN FEBRUARY 2018

|         | Feb-18  | YoY%    | МоМ%   |
|---------|---------|---------|--------|
| BAYELSA | N196.25 | 194.38% | 1.29%  |
|         |         |         |        |
| ONDO    | N194.78 | 54.73%  | -2.98% |
|         |         |         |        |
| RIVERS  | N194.74 | 27.70%  | -2.69% |

|        | Feb-18 | YoY%    | МоМ%    |
|--------|--------|---------|---------|
| EKITI  | N60.47 | 12.67%  | -27.61% |
|        |        |         |         |
| BAUCHI | N55.56 | -62.96% | -14.53% |
|        |        |         |         |
| JIGAWA | N53.57 | -30.36% | -22.16% |



# **Average Transport Fare Across States**-Waterway Passenger Transport





# STATES WITH THE HIGHEST AVERAGE PRICES IN FEBRUARY 2018

|         | Feb-18   | YoY%    |