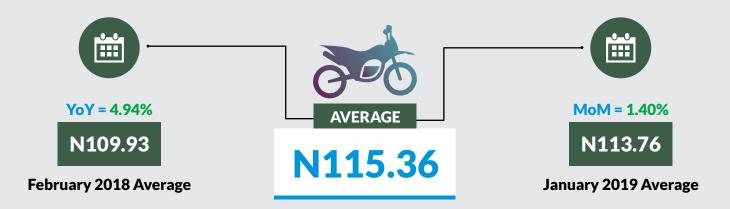

Average fare paid by commuters for journey by motorcycle per drop increased by 1.40% month-on-month and 4.94% year-on-year to N115.36 in February 2019 from N113.76 in January 2019. States with highest journey fare by motorcycle per drop were Kogi (N193.63), Ondo (N189.05) and Lagos (N188.89) while states with lowest journey fare by motorcycle per drop were Adamawa (N50.00) Kebbi (N60.67) and Jigawa (N57.78).