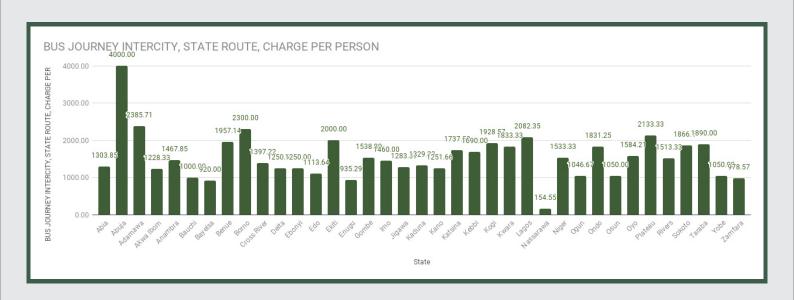

Average fare paid by commuters for bus journey intercity increased by 0.43% month-on-month and by decreased -12.45% year-on-year to N1,548.01 in February 2019 from N1,541.38 in January 2019. States with highest bus journey fare intercity were Abuja FCT (N4,000.00), Adamawa (N2,385.71) and Borno (N2,300.00) while States with lowest bus journey fare within city were Nasarawa (N154.55), Bayelsa (N920.00) and Enugu (N935.29).

## STATES WITH THE HIGHEST AVERAGE PRICES IN FEBRUARY 2019

|           | Feb -19  | YoY %   | MoM %  |
|-----------|----------|---------|--------|
| ABUJA FCT | N4000.00 | -7.69%  | -2.44% |
|           |          |         |        |
| ADAMAWA   | N2385.71 | -26.59% | 4.18%  |
|           |          |         |        |
| BORNO     | N2300.00 | -14.81% | 6.98%  |

|          | Feb -19 | YoY %   | MoM %  |
|----------|---------|---------|--------|
| ENUGU    | N935.29 | -13.89% | -8.88% |
|          |         |         |        |
| BAYELSA  | N920.00 | -24.38% | -8.33% |
|          |         |         |        |
| NASARAWA | N154.55 | -88.73% | 5.37%  |