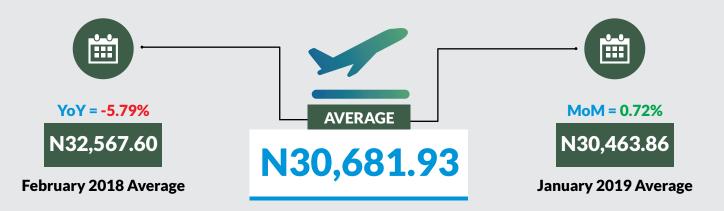

Average fare paid by air passengers for specified routes single journey increased by 0.72% month-on-month and decreased by -5.79% year-on-year to N30,681.93 in February 2019 from N30,463.86 in January 2019. States with highest air fare were Kwara (N35,000.00), Abuja FCT (N36,000.00) and Jigawa (N35,000.00) while States with lowest air fare were Oyo (N25,000.00), Katsina (N25,000.00), and Taraba (N25,500.00).