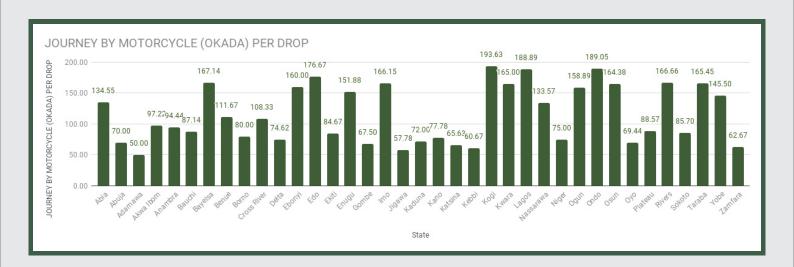

Average fare paid by commuters for journey by motorcycle per drop increased by 1.40% month-on-month and 4.94% year-on-year to N115.36 in February 2019 from N113.76 in January 2019. States with highest journey fare by motorcycle per drop were Kogi (N193.63), Ondo (N189.05) and Lagos (N188.89) while states with lowest journey fare by motorcycle per drop were Adamawa (N50.00) Kebbi (N60.67) and Jigawa (N57.78).

# Average Transport Fare Across States -Journey by Motorcycle (Okada) Per Drop

## STATES WITH THE HIGHEST AVERAGE PRICES IN FEBRUARY 2019

Feb -19 YoY% MoM%

KOGI N193.63 74.05% 2.90%

ONDO N189.05 -2.94% 2.44%

LAGOS N188.89 51.11% 8.48%

|         | Feb -19 | YoY%    | MoM%   |
|---------|---------|---------|--------|
| KEBBI   | N60.67  | -20.64% | 10.05% |
| ,       |         |         |        |
| JIGAWA  | N57.78  | 7.85%   | -5.37% |
| ,       |         |         |        |
| ADAMAWA | N50.00  | -37.50% | -0.07% |