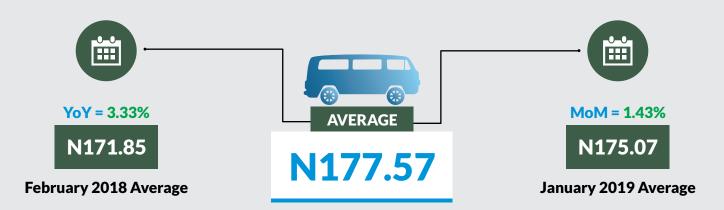

Average fare paid by commuters for bus journey within the city increased by 1.43% month-on-month and by 3.33% year-on-year to N177.57 in February 2019 from N175.07 in January 2019. States with highest bus journey fare within city were Abuja FCT (N295.00), Cross River (N283.33) and Zamfara (N285.00) while States with lowest bus journey fare within city were Rivers (N131.67), Abia (N129.90) and Bauchi (N94.04).