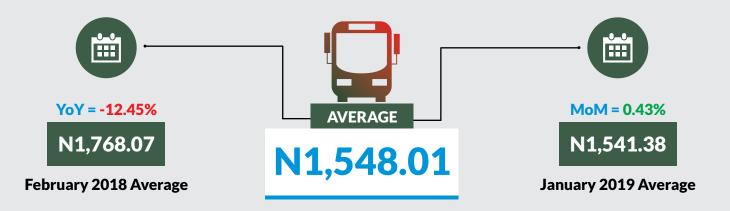

Average fare paid by commuters for bus journey intercity increased by 0.43% month-on-month and by decreased -12.45% year-on-year to N1,548.01 in February 2019 from N1,541.38 in January 2019. States with highest bus journey fare intercity were Abuja FCT (N4,000.00), Adamawa (N2,385.71) and Borno (N2,300.00) while States with lowest bus journey fare within city were Nasarawa (N154.55), Bayelsa (N920.00) and Enugu (N935.29).