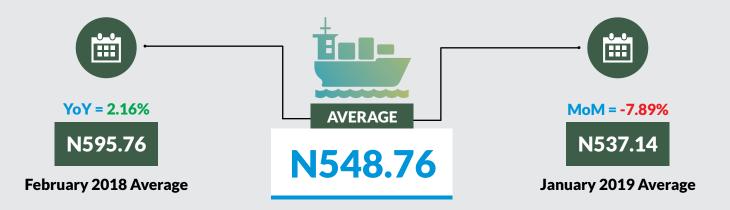

Average fare paid by passengers for water way passenger transport increased by 2.16% month-on-month and decreased by -7.89% year-on-year to N548.76 in February 2019 from N537.14 in January 2019. States with highest fare by water way passenger transport were Bayelsa (N1,925.50), Rivers (N1,813.33) and Delta (N1,466.66) while states with lowest fare by water way passenger transport were Borno (N120.00), Niger (N200.00) and Gombe (N170.00).