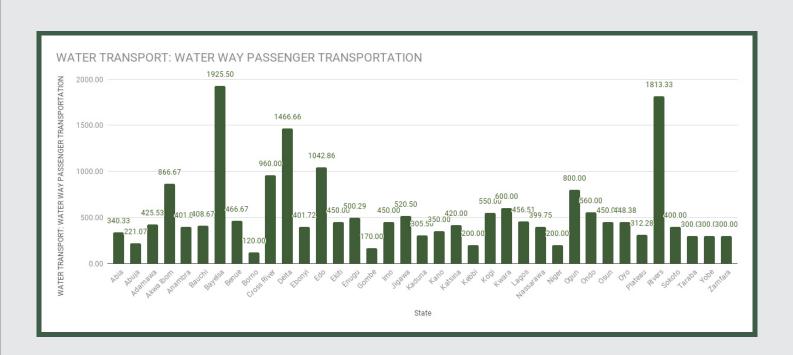

Average fare paid by passengers for water way passenger transport increased by 2.16% month-on-month and decreased by -7.89% year-on-year to N548.76 in February 2019 from N537.14 in January 2019. States with highest fare by water way passenger transport were Bayelsa (N1,925.50), Rivers (N1,813.33) and Delta (N1,466.66) while states with lowest fare by water way passenger transport were Borno (N120.00), Niger (N200.00) and Gombe (N170.00).

# **Average Transport Fare Across States**-Waterway Passenger Transport

## STATES WITH THE HIGHEST AVERAGE PRICES IN FEBRUARY 2019

|         | Feb -19  | YoY%    | MoM%   |
|---------|----------|---------|--------|
| BAYELSA | N1925.50 | 4.65%   | -1.27% |
|         |          |         |        |
| RIVERS  | N1813.33 | -11.54% | 4.62%  |
|         |          |         |        |
| DELTA   | N1466.66 | -3.61%  | 3.18%  |

|       | Feb -19 | YoY%    | МоМ%   |
|-------|---------|---------|--------|
| NIGER | N200.00 | -37.50% | 7.96%  |
|       |         |         |        |
| GOMBE | N170.00 | -5.56%  | -5.71% |
|       |         |         |        |
| BORNO | N120.00 | -21.05% | 6.58%  |