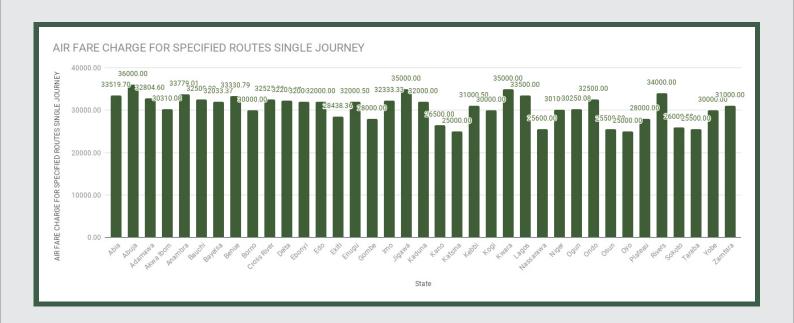

Average fare paid by air passengers for specified routes single journey increased by 0.72% month-on-month and decreased by -5.79% year-on-year to N30,681.93 in February 2019 from N30,463.86 in January 2019. States with highest air fare were Kwara (N35,000.00), Abuja FCT (N36,000.00) and Jigawa (N35,000.00) while States with lowest air fare were Oyo (N25,000.00), Katsina (N25,000.00), and Taraba (N25,500.00).

## STATES WITH THE HIGHEST AVERAGE PRICES IN FEBRUARY 2019

|           | Feb -19    | YoY%    | MoM%   |
|-----------|------------|---------|--------|
| ABUJA FCT | N36,000.00 | -26.53% | 2.86%  |
|           |            |         |        |
| JIGAWA    | N35,000.00 | -12.50% | -6.67% |
|           |            |         |        |
| KWARA     | N35,000.00 | 25.00%  | 7.69%  |

|         | Feb -19    | YoY%   | MoM%   |
|---------|------------|--------|--------|
| TARABA  | N25,500.00 | -1.92% | -1.92% |
|         |            |        |        |
| KATSINA | N25,000.00 | -0.79% | 0.00%  |
|         |            |        |        |
| ОУО     | N25,000.00 | 0.00%  | 4.16%  |