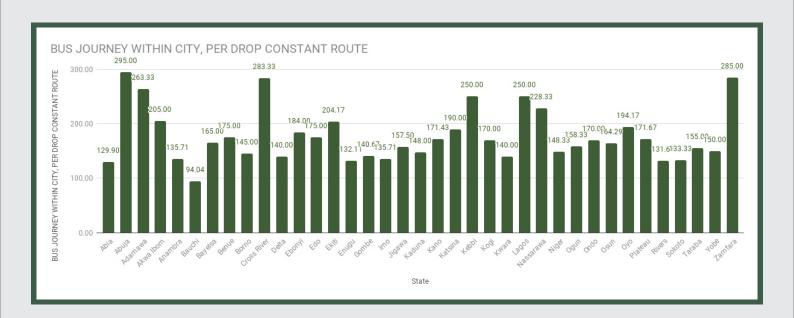

Average fare paid by commuters for bus journey within the city increased by 1.43% month-on-month and by 3.33% year-on-year to N177.57 in February 2019 from N175.07 in January 2019. States with highest bus journey fare within city were Abuja FCT (N295.00), Cross River (N283.33) and Zamfara (N285.00) while States with lowest bus journey fare within city were Rivers (N131.67), Abia (N129.90) and Bauchi (N94.04).

## STATES WITH THE HIGHEST AVERAGE PRICES IN FEBRUARY 2019

|                | Feb -19 | YoY %   | MoM %  |
|----------------|---------|---------|--------|
| ABUJA FCT      | N295.00 | -20.38% | -1.75% |
|                |         |         |        |
| ZAMFARA        | N285.00 | 78.13%  | -5.64% |
|                |         |         |        |
| CROSS<br>RIVER | N283.33 | 3.03%   | -7.92% |

|        | Feb -19 | YoY %   | MoM %  |
|--------|---------|---------|--------|
| RIVERS | N131.67 | -15.96% | 3.27%  |
|        |         |         |        |
| ABIA   | N129.90 | -42.32% | 7.26%  |
|        |         |         |        |
| BAUCHI | N94.04  | 10.64%  | -4.31% |