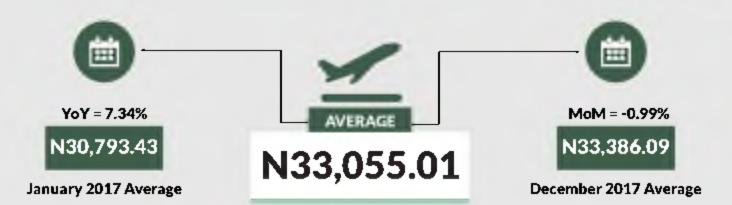

Average fare paid by air passengers for specified routes single journey decreased by 0.99% month-on-month and increased 7.34% year-on-year to N33,055.01 in January 2018 from N33,386.09 in December 2017. States with highest air fare were Abuja FCT (N49,000.00), Edo (N41,000.00) and Lagos (N40,500.00) while States with lowest air fare were Osun (N25,714.89). Taraba (N26,000.00) and Nasarawa (N26,000.00).