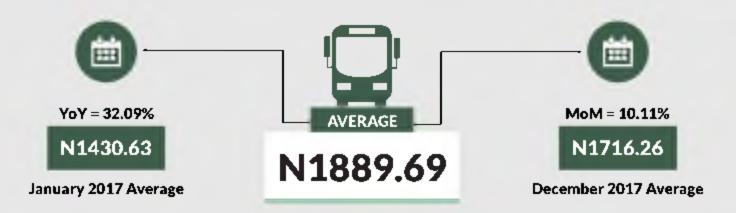

Average fare paid by commuters for bus journey intercity increased by 10.11% month-on-month and 32.09% year-on-year to N1,889.69 in January 2018 from N1,716.26 in December 2017. States with highest bus journey fare intercity were Abuja FCT (N5,625.00), Adamawa (N3,358.57) and Borno (N3,000.00) while States with lowest bus journey fare within city were Yobe (N1.150.00). Bayelsa (N1,122.73) and Katsina (N1,114.29).