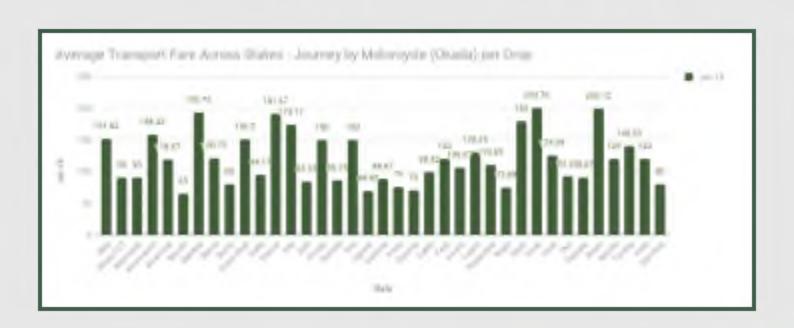

Average fare paid by commuters for journey by motorcycle per drop increased by 6.97% month-on-month and 27.37% year-on-year to N120.01 in January 2018 from N112.19 in December 2017. States with highest journey fare by motorcycle per drop were Ondo (N200.76), Rivers (N200.12) and Bayelsa (N193.75) while states with lowest journey fare by motorcycle per drop were Bauchi (N65.00), Jigawa (N68.82) and Katsina (N70.00).

# Average Transport Fare Across States -Journey by Motorcycle (Okada) Per Drop

YoY = 27.37%

N94.22

January 2017 Average

N120.01

MoM = 6.97%

N112.19

December 2017 Average

#### STATES WITH THE HIGHEST AVERAGE PRICES IN JANUARY 2018

|         | Jan - 18 | YoY%   | MoM% |
|---------|----------|--------|------|
| ONDO    | N200.76  | 58.74  | 1.57 |
|         |          |        |      |
| RIVERS  | N200.12  | 30.08  | 3.00 |
|         |          |        |      |
| BAYELSA | N193.75  | 202.73 | 1.97 |

#### STATES WITH THE LOWEST AVERAGE PRICES IN JANUARY 2018

|         | Jan - 18 | YoY%   | МоМ%  |
|---------|----------|--------|-------|
| KATSINA | N70.00   | 18.18  | 14.75 |
| JIGAWA  | N68.82   | -9.10  | 5.88  |
| BAUCHI  | N65.00   | -56.67 | 8.33  |