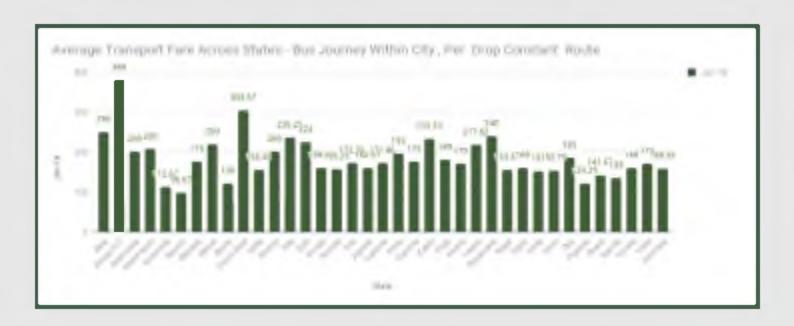

Average fare paid by commuters for bus journey within the city increased by 7.31% month-on-month and 49.69% year-on-year to N183.86 in January 2018 from N171.34 in December 2017. States with highest bus journey fare within city were Abuja FCT (N380), Cross River (N303.57) and Abia (N250.00) while States with lowest bus journey fare within city were Bauchi (N96.67), Anambra (N112.67) and Borno (N120.00).

## Average Transport Fare Across States -Bus Journey Within City, Per Drop Constant Route

YoY = 49.69%

N122.83

January 2017 Average

N183.86

MoM = 7.31%

N171.34

December 2017 Average

#### STATES WITH THE HIGHEST AVERAGE PRICES IN JANUARY 2018

|                | Jan-18  | YoY % | МоМ % |
|----------------|---------|-------|-------|
| ABUJA FCT      | N380.00 | 30.79 | 1.16  |
| CROSS<br>RIVER | N303.57 | 44.56 | 25.07 |
| ABIA           | N250.00 | 91.34 | 17.65 |

#### STATES WITH THE LOWEST AVERAGE PRICES IN JANUARY 2018

|         | Jan-18  | YoY %  | MoM % |
|---------|---------|--------|-------|
| BORNO   | N120.00 | 140.00 | 13.51 |
| ANAMBRA | N112.67 | 12.67  | 10.23 |
| BAUCHI  | N96.67  | 38.10  | 20.83 |