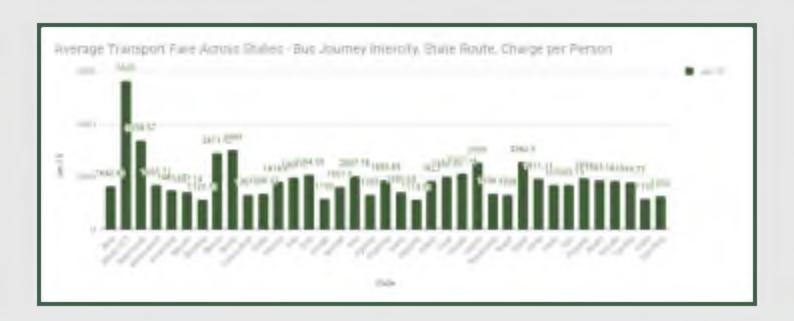

### **Average Transport Fare Across States**

-Bus Journey Intercity, State Route, Charge Per Person

Average fare paid by commuters for bus journey intercity increased by 10.11% month-on-month and 32.09% year-on-year to N1,889.69 in January 2018 from N1,716.26 in December 2017. States with highest bus journey fare intercity were Abuja FCT (N5,625.00), Adamawa (N3,358.57) and Borno (N3,000.00) while States with lowest bus journey fare within city were Yobe (N1.150.00). Bayelsa (N1,122.73) and Katsina (N1,114.29).

#### STATES WITH THE HIGHEST AVERAGE PRICES IN JANUARY 2018

| Jan - 18 | YoY %                | MoM %                            |
|----------|----------------------|----------------------------------|
| N5625.00 | 13.41                | 12.07                            |
|          |                      |                                  |
| N3358.57 | -4.05                | 3.57                             |
|          |                      |                                  |
| N3000.00 | 42.86                | 16.50                            |
|          | N5625.00<br>N3358.57 | N5625.00 13.41<br>N3358.57 -4.05 |

#### STATES WITH THE LOWEST AVERAGE PRICES IN JANUARY 2018

|         | Jan - 18 | YoY % | MoM % |
|---------|----------|-------|-------|
| YOBE    | N1150.00 | -6.76 | 15.00 |
| BAYELSA | N1122.73 | 32.09 | 3.71  |
| KATSINA | N1114.29 | 50.00 | 3.82  |