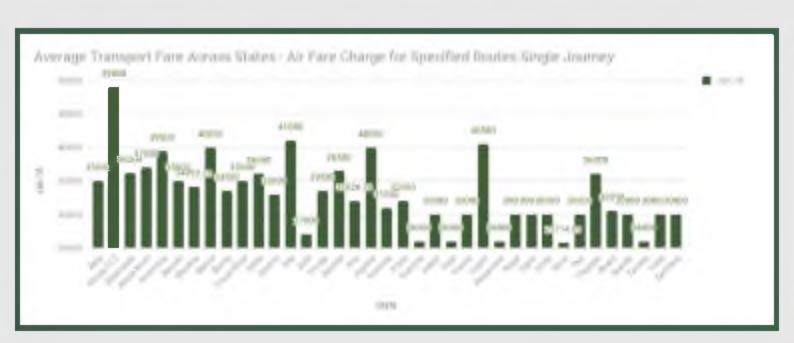

## **Average Transport Fare Across States**

-Air Fare Charge For Specified Routes Single Journey

Average fare paid by air passengers for specified routes single journey decreased by 0.99% month-on-month and increased 7.34% year-on-year to N33,055.01 in January 2018 from N33,386.09 in December 2017. States with highest air fare were Abuja FCT (N49,000.00), Edo (N41,000.00) and Lagos (N40,500.00) while States with lowest air fare were Osun (N25,714.89). Taraba (N26,000.00) and Nasarawa (N26,000.00).

#### STATES WITH THE HIGHEST AVERAGE PRICES IN JANUARY 2018

|           | Jan-18    | YoY%  | MoM%  |
|-----------|-----------|-------|-------|
| ABUJA FCT | N49000.00 | 40.00 | -1.01 |
|           |           |       |       |
| EDO       | N41000.00 | 2.50  | 0.00  |
|           |           |       |       |
| LAGOS     | N40500.00 | 35.00 | 3.82  |
| LAGOS     | N40500.00 | 35.00 | 3.82  |

## STATES WITH THE LOWEST AVERAGE PRICES IN JANUARY 2018

|          | Jan - 18  | YoY%   | МоМ%   |
|----------|-----------|--------|--------|
| NASARAWA | N26000.00 |        | -3.70  |
| TARABA   | N26000.00 | -25.71 | -10.34 |
| OSUN     | N25714.89 |        | -7.15  |