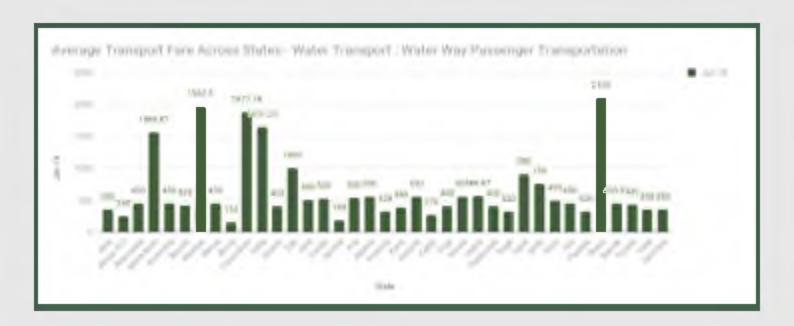

Average fare paid by passengers for water way passenger transport increased by 1.03% month-on-month and 7.65% year-on-year to N638.04 in January 2018 from N631.55 in December 2017. States with highest fare by water way passenger transport were Bayelsa (N1,962.50), Rivers (N2,100.00) and Cross Rivers (N1,877.78) while states with lowest fare by water way passenger transport were Abuja FCT (N250.00), Gombe (N180.00) and Borno (N152.00).

# Average Transport Fare Across States - Waterway Passenger Transport

#### STATES WITH THE HIGHEST AVERAGE PRICES IN JANUARY 2018

|                 | Jan - 18 | YoY%   | MoM%    |
|-----------------|----------|--------|---------|
| RIVERS          | N2100.00 | 36.96  | 2.44    |
| BAYELSA         | N1962.50 | 378.57 | -10.07% |
| CROSS<br>RIVERS | N1877.78 | 7.25%  | 2.42%   |

#### STATES WITH THE LOWEST AVERAGE PRICES IN JANUARY 2018

|           | Jan -18 | YoY%  | МоМ%  |
|-----------|---------|-------|-------|
| ABUJA FCT | N250.00 | 13.35 | -0.64 |
| GOMBE     | N180.00 | 20.00 | 0.85  |
| BORNO     | N152.00 | 29.73 | 1.33  |