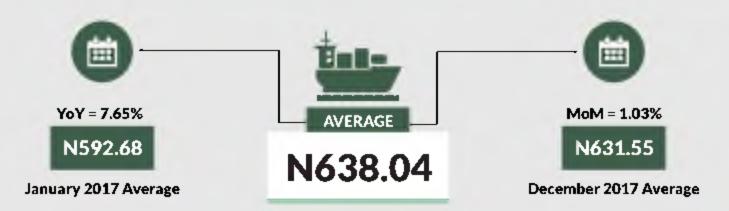

Average fare paid by passengers for water way passenger transport increased by 1.03% month-on-month and 7.65% year-on-year to N638.04 in January 2018 from N631.55 in December 2017. States with highest fare by water way passenger transport were Bayelsa (N1,962.50), Rivers (N2,100.00) and Cross Rivers (N1,877.78) while states with lowest fare by water way passenger transport were Abuja FCT (N250.00), Gombe (N180.00) and Borno (N152.00).